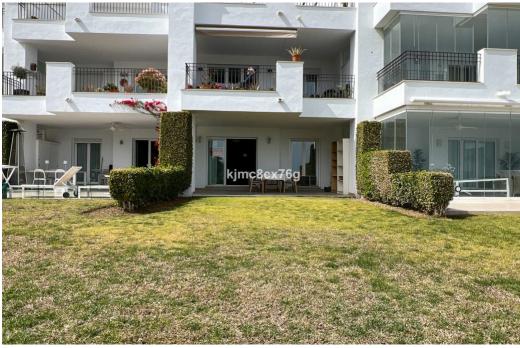

## Apartment in La Mairena,

Ref: Marbella - 340.000 €

beds: 2 baths: 2 built: 106m2 plot: 20m2

FOR SALE; FABULOUS FLAT WITH PANORAMIC VIEWS AND GARDEN IN LA MAIRENA. Located in the prestigious urbanization of La Mairena, between the German international school and the golf course El Soto de Marbella Club. Ground floor flat with 110 sqm, with terrace and private garden connected to the communal garden, from where you can enjoy the sunlight and tranquility throughout the day. South facing. The modernist style flat, with an equipped kitchen and a separate laundry room, is connected with the hall of the flat and the living-dining room of the flat. The living room has a large window through which natural light enters throughout the day, and when we go out we access the terrace of the flat and the garden. As it is joined to the community garden, it is very spacious and the view is more open until you can see the Mediterranean Sea. It also has 2 good bedrooms with built-in wardrobes and 2 complete bathrooms. The property has as an inseparable numbered annex a parking space. The urbanization is of modernist style of the year 2011, totally closed, has 2 swimming pools, garden areas, security cameras etc.. Being next to the golf course, it includes free entrance to its facilities, such as the golf course, the club, gym, sauna, spa, etc.... Ideal to move into or as a second holiday home!