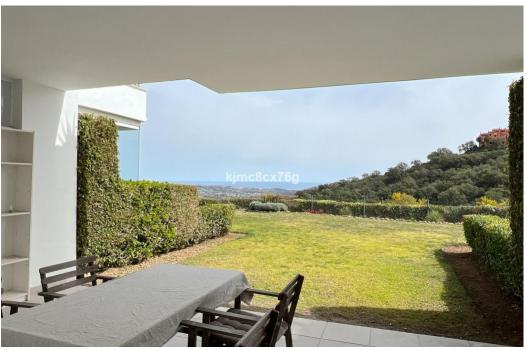

## Apartment in La Mairena,

Ref: Marbella - 340.000 €

beds: 2 baths: 2 built: 106m2 plot: 20m2

FOR SALE; FABULOUS FLAT WITH PANORAMIC VIEWS AND GARDEN IN LA MAIRENA. Located in the prestigious urbanization of La Mairena, between the German international school and the golf course El Soto de Marbella Club. Ground floor flat with 110 sqm, with terrace and private garden connected to the communal garden, from where you can enjoy the sunlight and tranquility throughout the day. South facing. The modernist style flat, with an equipped kitchen and a separate laundry room, is connected with the hall of the flat and the living-dining room of the flat. The living room has a large window through which natural light enters throughout the day, and when we go out we access the terrace of the flat and the garden. As it is joined to the community garden, it is very spacious and the view is more open until you can see the Mediterranean Sea. It also has 2 good bedrooms with built-in wardrobes and 2 complete bathrooms. The property has as an inseparable numbered annex a parking space. The urbanization is of modernist style of the year 2011, totally closed, has 2 swimming pools, garden areas, security cameras etc.. Being next to the golf course, it includes free entrance to its facilities, such as the golf course, the club, gym, sauna, spa, etc.... Ideal to move into or as a second holiday home!