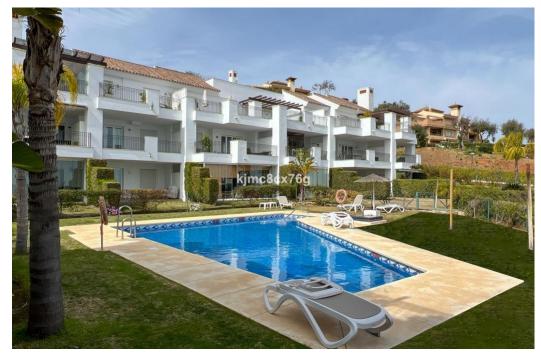

## Apartment in La Mairena,

Ref: Marbella - 340.000 €

beds: 2 baths: 2 built: 106m2 plot: 20m2

FOR SALE; FABULOUS FLAT WITH PANORAMIC VIEWS AND GARDEN IN LA MAIRENA. Located in the prestigious urbanization of La Mairena, between the German international school and the golf course El Soto de Marbella Club. Ground floor flat with 110 sqm, with terrace and private garden connected to the communal garden, from where you can enjoy the sunlight and tranquility throughout the day. South facing. The modernist style flat, with an equipped kitchen and a separate laundry room, is connected with the hall of the flat and the living-dining room of the flat. The living room has a large window through which natural light enters throughout the day, and when we go out we access the terrace of the flat and the garden. As it is joined to the community garden, it is very spacious and the view is more open until you can see the Mediterranean Sea. It also has 2 good bedrooms with built-in wardrobes and 2 complete bathrooms. The property has as an inseparable numbered annex a parking space. The urbanization is of modernist style of the year 2011, totally closed, has 2 swimming pools, garden areas, security cameras etc.. Being next to the golf course, it includes free entrance to its facilities, such as the golf course, the club, gym, sauna, spa, etc.... Ideal to move into or as a second holiday home!