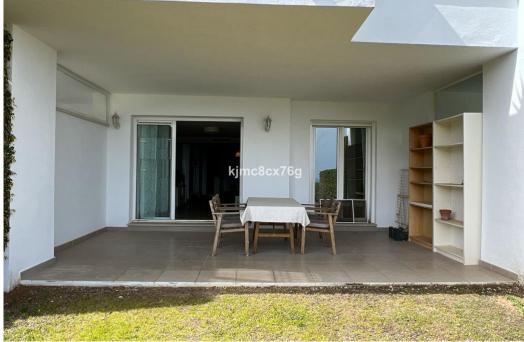

## Apartment in La Mairena,

Ref: Marbella - 340.000 €

beds: 2 baths: 2 built: 106m2 plot: 20m2

FOR SALE; FABULOUS FLAT WITH PANORAMIC VIEWS AND GARDEN IN LA MAIRENA. Located in the prestigious urbanization of La Mairena, between the German international school and the golf course El Soto de Marbella Club. Ground floor flat with 110 sqm, with terrace and private garden connected to the communal garden, from where you can enjoy the sunlight and tranquility throughout the day. South facing. The modernist style flat, with an equipped kitchen and a separate laundry room, is connected with the hall of the flat and the living-dining room of the flat. The living room has a large window through which natural light enters throughout the day, and when we go out we access the terrace of the flat and the garden. As it is joined to the community garden, it is very spacious and the view is more open until you can see the Mediterranean Sea. It also has 2 good bedrooms with built-in wardrobes and 2 complete bathrooms. The property has as an inseparable numbered annex a parking space. The urbanization is of modernist style of the year 2011, totally closed, has 2 swimming pools, garden areas, security cameras etc.. Being next to the golf course, it includes free entrance to its facilities, such as the golf course, the club, gym, sauna, spa, etc.... Ideal to move into or as a second holiday home!