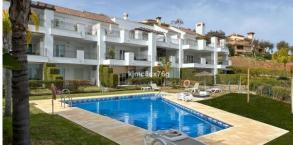

## Apartment in La Mairena,

Ref: Marbella - 340.000 €

beds: 2 baths: 2 built: 106m2 plot: 20m2

FOR SALE; FABULOUS FLAT WITH PANORAMIC VIEWS AND GARDEN IN LA MAIRENA. Located in the prestigious urbanization of La Mairena, between the German international school and the golf course El Soto de Marbella Club. Ground floor flat with 110 sqm, with terrace and private garden connected to the communal garden, from where you can enjoy the sunlight and tranquility throughout the day. South facing. The modernist style flat, with an equipped kitchen and a separate laundry room, is connected with the hall of the flat and the living-dining room of the flat. The living room has a large window through which natural light enters throughout the day, and when we go out we access the terrace of the flat and the garden. As it is joined to the community garden, it is very spacious and the view is more open until you can see the Mediterranean Sea. It also has 2 good bedrooms with built-in wardrobes and 2 complete bathrooms. The property has as an inseparable numbered annex a parking space. The urbanization is of modernist style of the year 2011, totally closed, has 2 swimming pools, garden areas, security cameras etc.. Being next to the golf course, it includes free entrance to its facilities, such as the golf course, the club, gym, sauna, spa, etc.... Ideal to move into or as a second holiday home!