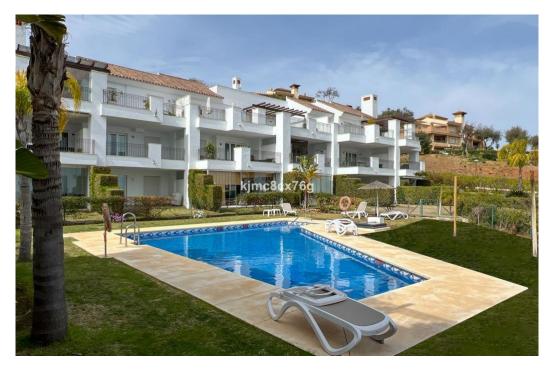

## Apartment in La Mairena,

Ref: Marbella - 340.000 €

beds: 2 baths: 2 built: 106m2 plot: 20m2

FOR SALE; FABULOUS FLAT WITH PANORAMIC VIEWS AND GARDEN IN LA MAIRENA. Located in the prestigious urbanization of La Mairena, between the German international school and the golf course El Soto de Marbella Club. Ground floor flat with 110 sqm, with terrace and private garden connected to the communal garden, from where you can enjoy the sunlight and tranquility throughout the day. South facing. The modernist style flat, with an equipped kitchen and a separate laundry room, is connected with the hall of the flat and the living-dining room of the flat. The living room has a large window through which natural light enters throughout the day, and when we go out we access the terrace of the flat and the garden. As it is joined to the community garden, it is very spacious and the view is more open until you can see the Mediterranean Sea. It also has 2 good bedrooms with built-in wardrobes and 2 complete bathrooms. The property has as an inseparable numbered annex a parking space. The urbanization is of modernist style of the year 2011, totally closed, has 2 swimming pools, garden areas, security cameras etc.. Being next to the golf course, it includes free entrance to its facilities, such as the golf course, the club, gym, sauna, spa, etc.... Ideal to move into or as a second holiday home!