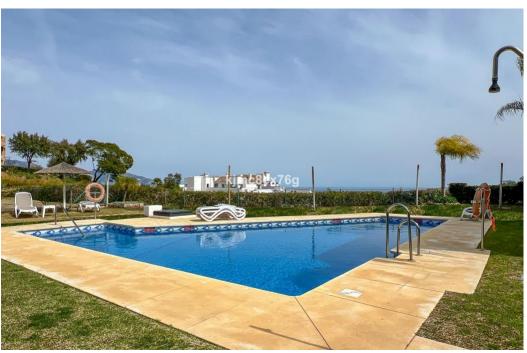

## Apartment in La Mairena,

Ref: Marbella - 340.000 €

beds: 2 baths: 2 built: 106m2 plot: 20m2

FOR SALE; FABULOUS FLAT WITH PANORAMIC VIEWS AND GARDEN IN LA MAIRENA. Located in the prestigious urbanization of La Mairena, between the German international school and the golf course El Soto de Marbella Club. Ground floor flat with 110 sqm, with terrace and private garden connected to the communal garden, from where you can enjoy the sunlight and tranquility throughout the day. South facing. The modernist style flat, with an equipped kitchen and a separate laundry room, is connected with the hall of the flat and the living-dining room of the flat. The living room has a large window through which natural light enters throughout the day, and when we go out we access the terrace of the flat and the garden. As it is joined to the community garden, it is very spacious and the view is more open until you can see the Mediterranean Sea. It also has 2 good bedrooms with built-in wardrobes and 2 complete bathrooms. The property has as an inseparable numbered annex a parking space. The urbanization is of modernist style of the year 2011, totally closed, has 2 swimming pools, garden areas, security cameras etc.. Being next to the golf course, it includes free entrance to its facilities, such as the golf course, the club, gym, sauna, spa, etc.... Ideal to move into or as a second holiday home!