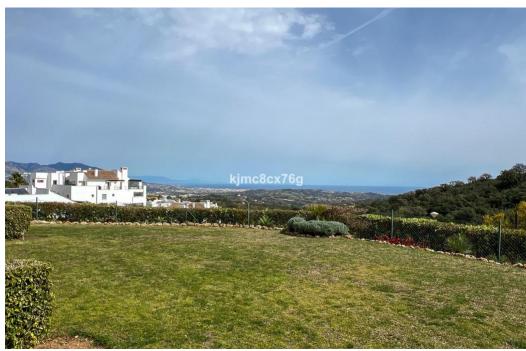

## Apartment in La Mairena,

Ref: Marbella - 340.000 €

beds: 2 baths: 2 built: 106m2 plot: 20m2

FOR SALE; FABULOUS FLAT WITH PANORAMIC VIEWS AND GARDEN IN LA MAIRENA. Located in the prestigious urbanization of La Mairena, between the German international school and the golf course El Soto de Marbella Club. Ground floor flat with 110 sqm, with terrace and private garden connected to the communal garden, from where you can enjoy the sunlight and tranquility throughout the day. South facing. The modernist style flat, with an equipped kitchen and a separate laundry room, is connected with the hall of the flat and the living-dining room of the flat. The living room has a large window through which natural light enters throughout the day, and when we go out we access the terrace of the flat and the garden. As it is joined to the community garden, it is very spacious and the view is more open until you can see the Mediterranean Sea. It also has 2 good bedrooms with built-in wardrobes and 2 complete bathrooms. The property has as an inseparable numbered annex a parking space. The urbanization is of modernist style of the year 2011, totally closed, has 2 swimming pools, garden areas, security cameras etc.. Being next to the golf course, it includes free entrance to its facilities, such as the golf course, the club, gym, sauna, spa, etc.... Ideal to move into or as a second holiday home!