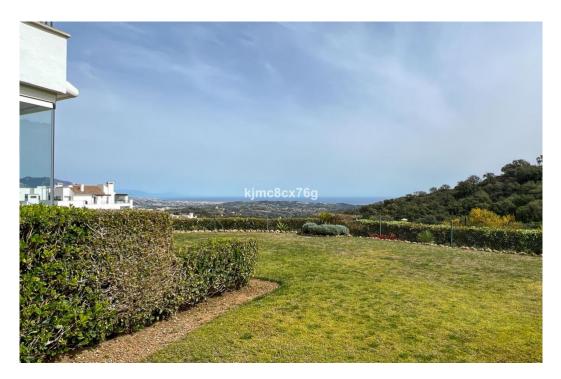

## Apartment in La Mairena,

Ref: Marbella - 340.000 €

beds: 2 baths: 2 built: 106m2 plot: 20m2

FOR SALE; FABULOUS FLAT WITH PANORAMIC VIEWS AND GARDEN IN LA MAIRENA. Located in the prestigious urbanization of La Mairena, between the German international school and the golf course El Soto de Marbella Club. Ground floor flat with 110 sqm, with terrace and private garden connected to the communal garden, from where you can enjoy the sunlight and tranquility throughout the day. South facing. The modernist style flat, with an equipped kitchen and a separate laundry room, is connected with the hall of the flat and the living-dining room of the flat. The living room has a large window through which natural light enters throughout the day, and when we go out we access the terrace of the flat and the garden. As it is joined to the community garden, it is very spacious and the view is more open until you can see the Mediterranean Sea. It also has 2 good bedrooms with built-in wardrobes and 2 complete bathrooms. The property has as an inseparable numbered annex a parking space. The urbanization is of modernist style of the year 2011, totally closed, has 2 swimming pools, garden areas, security cameras etc.. Being next to the golf course, it includes free entrance to its facilities, such as the golf course, the club, gym, sauna, spa, etc.... Ideal to move into or as a second holiday home!