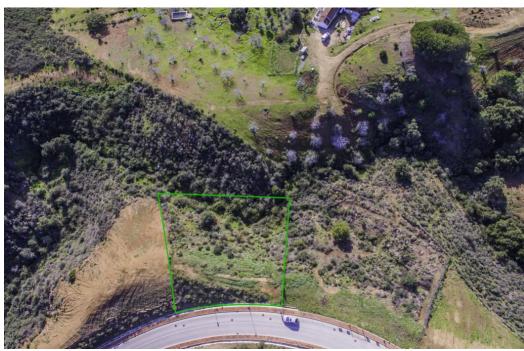

## Plot - Residential, La Cala Golf

Ref: R2644706 - 325.000 €

We offer a range of plots in La Cala Golf and La Mairena where you can enjoy complete peace and tranquillity, you are only a few minutes drive to the beautiful sandy beaches, fine restaurants and shops of the sophisticated area of Elviria or La Cala de Mijas. This is without doubt a place to build a fabulous villa of your dreams and a lifetime investment. Residential Plot, La Cala Golf, Costa del Sol. Sector 14 Plot 14 Garden/Plot 1585 m². Buildable :317 m²t Setting: Frontline Golf, Suburban, Country, Mountain Pueblo, Close To Golf, Close To Shops, Close To Schools, Close To Forest. Orientation: South. Condition: New Construction. Views: Sea, Mountain, Golf, Forest. Garden: Private. Category: New Development.