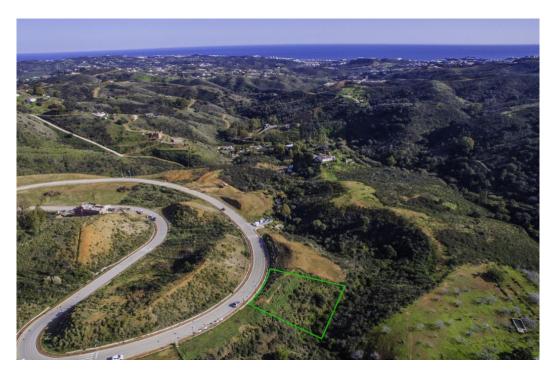

## Plot - Residential, La Cala Golf

Ref: R2644706 - 325.000 €

We offer a range of plots in La Cala Golf and La Mairena where you can enjoy complete peace and tranquillity, you are only a few minutes drive to the beautiful sandy beaches, fine restaurants and shops of the sophisticated area of Elviria or La Cala de Mijas. This is without doubt a place to build a fabulous villa of your dreams and a lifetime investment. Residential Plot, La Cala Golf, Costa del Sol. Sector 14 Plot 14 Garden/Plot 1585 m². Buildable :317 m²t Setting: Frontline Golf, Suburban, Country, Mountain Pueblo, Close To Golf, Close To Shops, Close To Schools, Close To Forest. Orientation: South. Condition: New Construction. Views: Sea, Mountain, Golf, Forest. Garden: Private. Category: New Development.