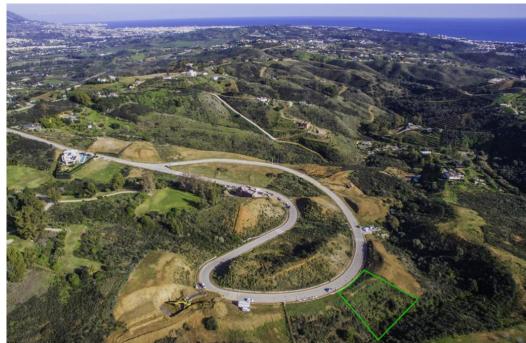

## Plot - Residential, La Cala Golf

Ref: R2644706 - 325.000 €

We offer a range of plots in La Cala Golf and La Mairena where you can enjoy complete peace and tranquillity, you are only a few minutes drive to the beautiful sandy beaches, fine restaurants and shops of the sophisticated area of Elviria or La Cala de Mijas. This is without doubt a place to build a fabulous villa of your dreams and a lifetime investment. Residential Plot, La Cala Golf, Costa del Sol. Sector 14 Plot 14 Garden/Plot 1585 m². Buildable :317 m²t Setting: Frontline Golf, Suburban, Country, Mountain Pueblo, Close To Golf, Close To Shops, Close To Schools, Close To Forest. Orientation: South. Condition: New Construction. Views: Sea, Mountain, Golf, Forest. Garden: Private. Category: New Development.