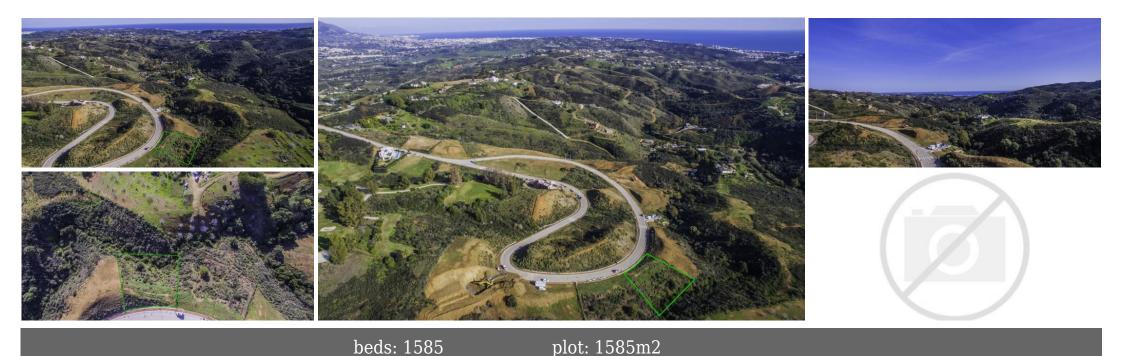

## Plot - Residential, La Cala Golf

Ref: R2644706 - 325.000 €

We offer a range of plots in La Cala Golf and La Mairena where you can enjoy complete peace and tranquillity, you are only a few minutes drive to the beautiful sandy beaches, fine restaurants and shops of the sophisticated area of Elviria or La Cala de Mijas. This is without doubt a place to build a fabulous villa of your dreams and a lifetime investment. Residential Plot, La Cala Golf, Costa del Sol. Sector 14 Plot 14 Garden/Plot 1585 m². Buildable :317 m²t Setting: Frontline Golf, Suburban, Country, Mountain Pueblo, Close To Golf, Close To Shops, Close To Schools, Close To Forest. Orientation: South. Condition: New Construction. Views: Sea, Mountain, Golf, Forest. Garden: Private. Category: New Development.