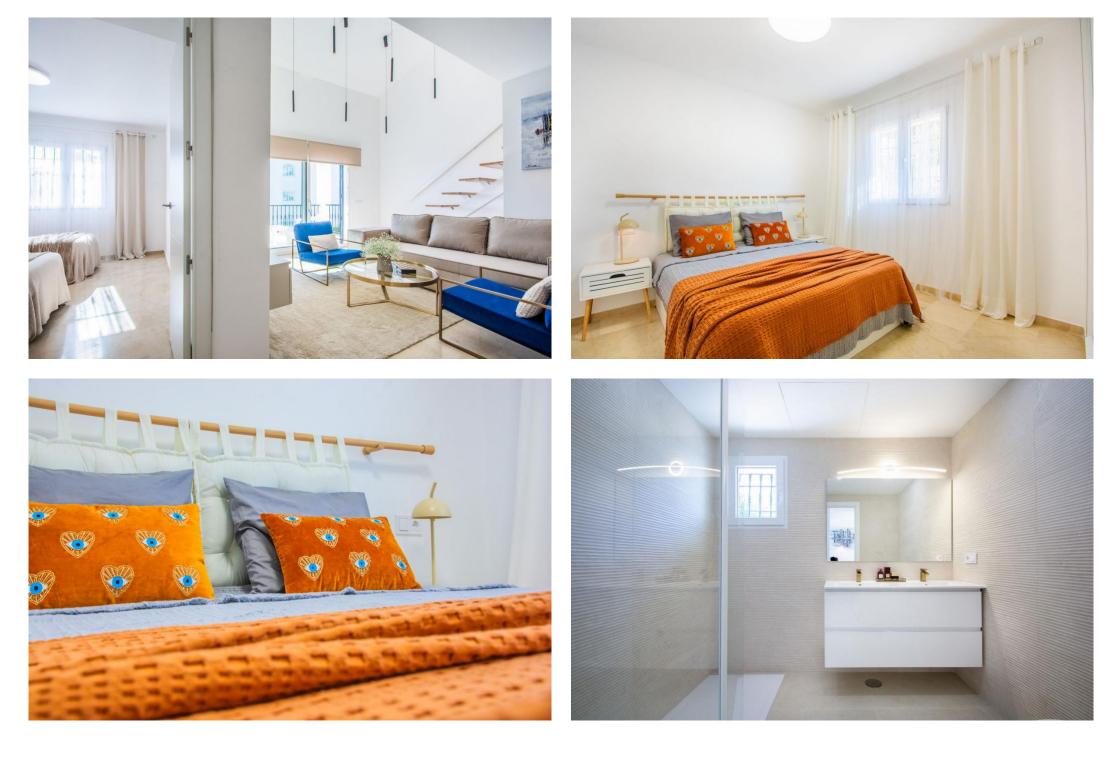

## Villa - Semi Detached, Riviera del Sol Ref: R4620499 - 475.000 €

beds: 3

built: 107m2

This recently renovated semi-detached residence, presented in a contemporary style, is situated in the lower section of Riviera del Sol within a secluded and tranquil urbanization. Boasting captivating sea views, the beach is a only 1km away, accessible within a 12-minute walk. The gated community features a communal pool area, ideal for leisure time with family or friends. Nearby amenities include supermarkets, bars, restaurants, sport clubs as well as convenient access to bus stops and taxis. Community fees cover water expenses. Perfect for use as a holiday home or for permanent living, this property has been fully renovated, involving the replacement of windows, pipes, and electrical wiring, along with the addition of new air conditioning units etc. The double-height ceiling in the living room contributes to a spacious and inviting atmosphere. The property is offered for sale fully furnished as seen. Semi-Detached House, La Cala de Mijas, Costa del Sol. 3 Bedrooms, 2 Bathrooms, Built 107 m<sup>2</sup>, Terraces 29 m<sup>2</sup>. Setting : Beachside, Close To Golf, Close To Shops, Close To Sea, Close To Schools, Urbanisation. Orientation : South, South West. Condition : Excellent, Recently Renovated, Recently Refurbished. Pool: Communal. Climate Control: Air Conditioning, Hot A/C, Cold A/C, Fireplace. Views: Sea, Panoramic, Garden. Features : Covered Terrace, Fitted Wardrobes, Near Transport, Private Terrace, Solarium, WiFi, Barbeque, Double Glazing, Fiber Optic. Furniture : Fully Furnished. Kitchen : Fully Fitted. Garden : Communal. Security : Gated Complex. Parking : Covered, Open, Street, Private. Category : Holiday Homes, Investment, Luxury, Contemporary.