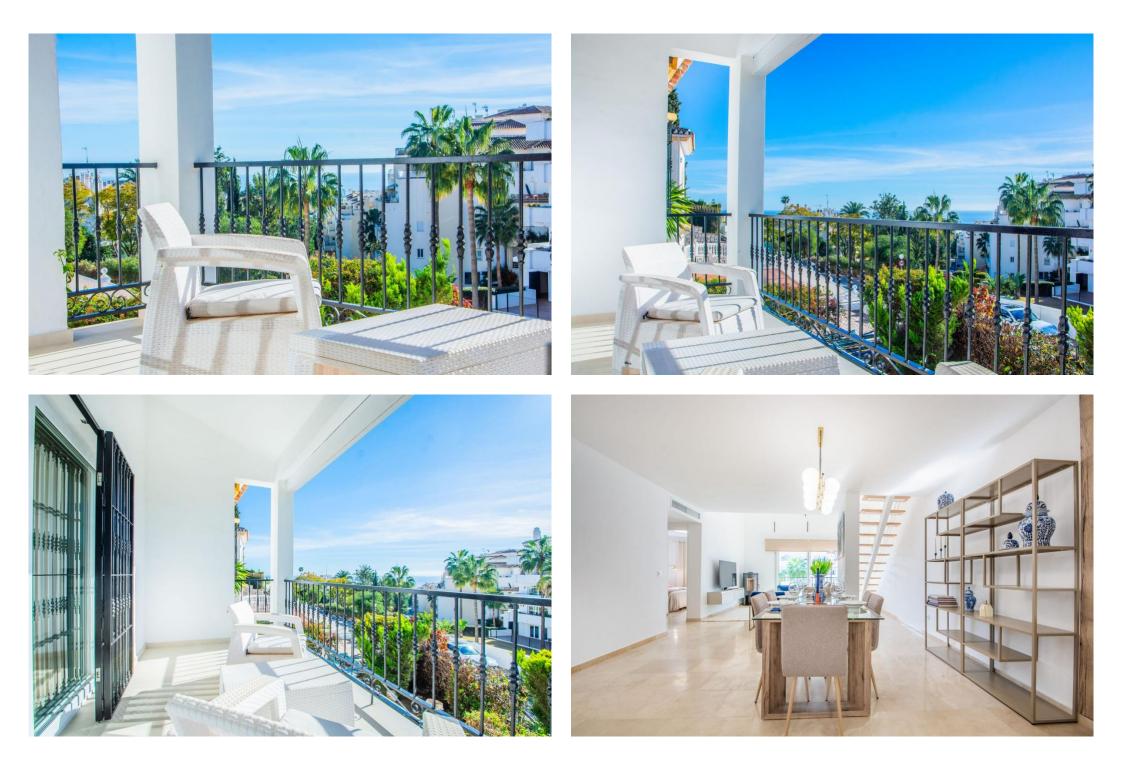

## Villa - Semi Detached, Riviera del Sol Ref: R4620499 - 475.000 €

beds: 3

built: 107m2

This recently renovated semi-detached residence, presented in a contemporary style, is situated in the lower section of Riviera del Sol within a secluded and tranquil urbanization. Boasting captivating sea views, the beach is a only 1km away, accessible within a 12-minute walk. The gated community features a communal pool area, ideal for leisure time with family or friends. Nearby amenities include supermarkets, bars, restaurants, sport clubs as well as convenient access to bus stops and taxis. Community fees cover water expenses. Perfect for use as a holiday home or for permanent living, this property has been fully renovated, involving the replacement of windows, pipes, and electrical wiring, along with the addition of new air conditioning units etc. The double-height ceiling in the living room contributes to a spacious and inviting atmosphere. The property is offered for sale fully furnished as seen. Semi-Detached House, La Cala de Mijas, Costa del Sol. 3 Bedrooms, 2 Bathrooms, Built 107 m<sup>2</sup>, Terraces 29 m<sup>2</sup>. Setting : Beachside, Close To Golf, Close To Shops, Close To Sea, Close To Schools, Urbanisation. Orientation : South, South West. Condition : Excellent, Recently Renovated, Recently Refurbished. Pool: Communal. Climate Control: Air Conditioning, Hot A/C, Cold A/C, Fireplace. Views: Sea, Panoramic, Garden. Features : Covered Terrace, Fitted Wardrobes, Near Transport, Private Terrace, Solarium, WiFi, Barbeque, Double Glazing, Fiber Optic. Furniture : Fully Furnished. Kitchen : Fully Fitted. Garden : Communal. Security : Gated Complex. Parking : Covered, Open, Street, Private. Category : Holiday Homes, Investment, Luxury, Contemporary.