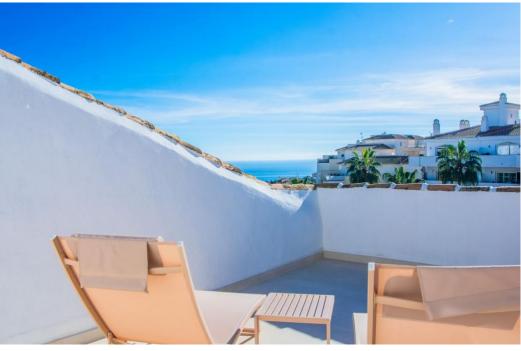

## Villa - Semi Detached, Riviera del Sol Ref: R4620499 - 475.000 €

beds: 3

built: 107m2

This recently renovated semi-detached residence, presented in a contemporary style, is situated in the lower section of Riviera del Sol within a secluded and tranquil urbanization. Boasting captivating sea views, the beach is a only 1km away, accessible within a 12-minute walk. The gated community features a communal pool area, ideal for leisure time with family or friends. Nearby amenities include supermarkets, bars, restaurants, sport clubs as well as convenient access to bus stops and taxis. Community fees cover water expenses. Perfect for use as a holiday home or for permanent living, this property has been fully renovated, involving the replacement of windows, pipes, and electrical wiring, along with the addition of new air conditioning units etc. The double-height ceiling in the living room contributes to a spacious and inviting atmosphere. The property is offered for sale fully furnished as seen. Semi-Detached House, La Cala de Mijas, Costa del Sol. 3 Bedrooms, 2 Bathrooms, Built 107 m<sup>2</sup>, Terraces 29 m<sup>2</sup>. Setting : Beachside, Close To Golf, Close To Shops, Close To Sea, Close To Schools, Urbanisation. Orientation : South, South West. Condition : Excellent, Recently Renovated, Recently Refurbished. Pool: Communal. Climate Control: Air Conditioning, Hot A/C, Cold A/C, Fireplace. Views: Sea, Panoramic, Garden. Features : Covered Terrace, Fitted Wardrobes, Near Transport, Private Terrace, Solarium, WiFi, Barbeque, Double Glazing, Fiber Optic. Furniture : Fully Furnished. Kitchen : Fully Fitted. Garden : Communal. Security : Gated Complex. Parking : Covered, Open, Street, Private. Category : Holiday Homes, Investment, Luxury, Contemporary.