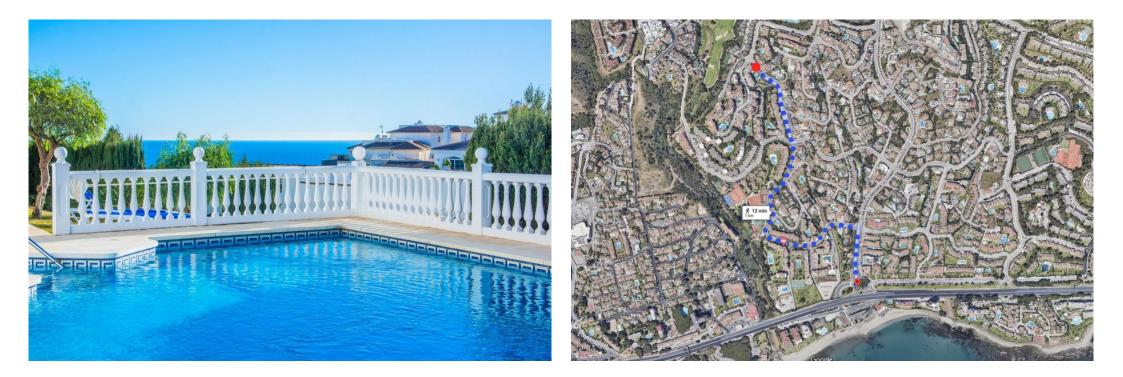

## Villa - Semi Detached, Riviera del Sol Ref: R4620499 - 475.000 €

beds: 3

built: 107m2

This recently renovated semi-detached residence, presented in a contemporary style, is situated in the lower section of Riviera del Sol within a secluded and tranquil urbanization. Boasting captivating sea views, the beach is a only 1km away, accessible within a 12-minute walk. The gated community features a communal pool area, ideal for leisure time with family or friends. Nearby amenities include supermarkets, bars, restaurants, sport clubs as well as convenient access to bus stops and taxis. Community fees cover water expenses. Perfect for use as a holiday home or for permanent living, this property has been fully renovated, involving the replacement of windows, pipes, and electrical wiring, along with the addition of new air conditioning units etc. The double-height ceiling in the living room contributes to a spacious and inviting atmosphere. The property is offered for sale fully furnished as seen. Semi-Detached House, La Cala de Mijas, Costa del Sol. 3 Bedrooms, 2 Bathrooms, Built 107 m<sup>2</sup>, Terraces 29 m<sup>2</sup>. Setting : Beachside, Close To Golf, Close To Shops, Close To Sea, Close To Schools, Urbanisation. Orientation : South, South West. Condition : Excellent, Recently Renovated, Recently Refurbished. Pool: Communal. Climate Control: Air Conditioning, Hot A/C, Cold A/C, Fireplace. Views: Sea, Panoramic, Garden. Features : Covered Terrace, Fitted Wardrobes, Near Transport, Private Terrace, Solarium, WiFi, Barbeque, Double Glazing, Fiber Optic. Furniture : Fully Furnished. Kitchen : Fully Fitted. Garden : Communal. Security : Gated Complex. Parking : Covered, Open, Street, Private. Category : Holiday Homes, Investment, Luxury, Contemporary.