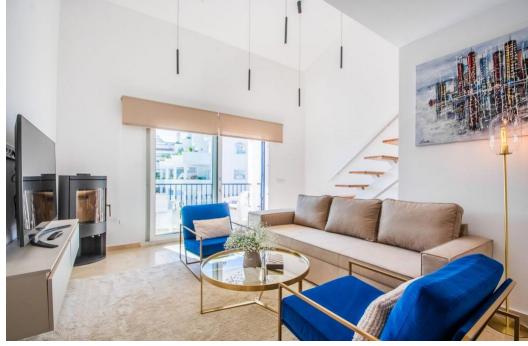

## Villa - Semi Detached, Riviera del Sol Ref: R4620499 - 475.000 €

beds: 3

built: 107m2

This recently renovated semi-detached residence, presented in a contemporary style, is situated in the lower section of Riviera del Sol within a secluded and tranquil urbanization. Boasting captivating sea views, the beach is a only 1km away, accessible within a 12-minute walk. The gated community features a communal pool area, ideal for leisure time with family or friends. Nearby amenities include supermarkets, bars, restaurants, sport clubs as well as convenient access to bus stops and taxis. Community fees cover water expenses. Perfect for use as a holiday home or for permanent living, this property has been fully renovated, involving the replacement of windows, pipes, and electrical wiring, along with the addition of new air conditioning units etc. The double-height ceiling in the living room contributes to a spacious and inviting atmosphere. The property is offered for sale fully furnished as seen. Semi-Detached House, La Cala de Mijas, Costa del Sol. 3 Bedrooms, 2 Bathrooms, Built 107 m<sup>2</sup>, Terraces 29 m<sup>2</sup>. Setting : Beachside, Close To Golf, Close To Shops, Close To Sea, Close To Schools, Urbanisation. Orientation : South, South West. Condition : Excellent, Recently Renovated, Recently Refurbished. Pool: Communal. Climate Control: Air Conditioning, Hot A/C, Cold A/C, Fireplace. Views: Sea, Panoramic, Garden. Features : Covered Terrace, Fitted Wardrobes, Near Transport, Private Terrace, Solarium, WiFi, Barbeque, Double Glazing, Fiber Optic. Furniture : Fully Furnished. Kitchen : Fully Fitted. Garden : Communal. Security : Gated Complex. Parking : Covered, Open, Street, Private. Category : Holiday Homes, Investment, Luxury, Contemporary.