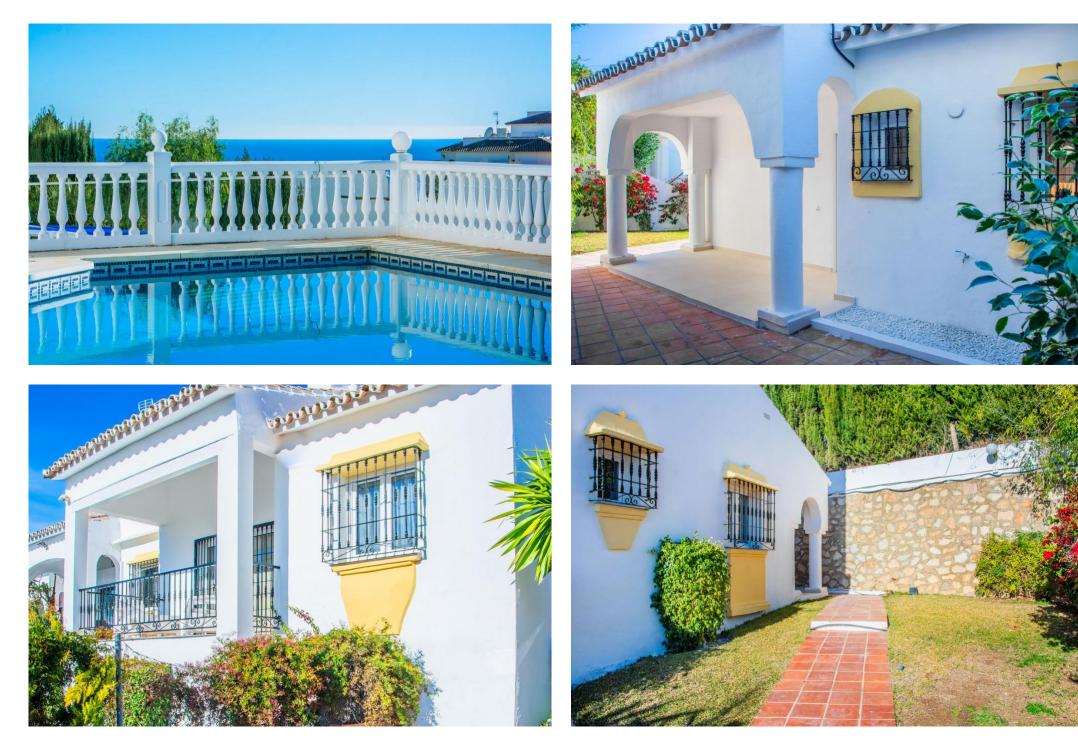

## Villa - Semi Detached, Riviera del Sol Ref: R4620499 - 475.000 €

beds: 3

built: 107m2

This recently renovated semi-detached residence, presented in a contemporary style, is situated in the lower section of Riviera del Sol within a secluded and tranquil urbanization. Boasting captivating sea views, the beach is a only 1km away, accessible within a 12-minute walk. The gated community features a communal pool area, ideal for leisure time with family or friends. Nearby amenities include supermarkets, bars, restaurants, sport clubs as well as convenient access to bus stops and taxis. Community fees cover water expenses. Perfect for use as a holiday home or for permanent living, this property has been fully renovated, involving the replacement of windows, pipes, and electrical wiring, along with the addition of new air conditioning units etc. The double-height ceiling in the living room contributes to a spacious and inviting atmosphere. The property is offered for sale fully furnished as seen. Semi-Detached House, La Cala de Mijas, Costa del Sol. 3 Bedrooms, 2 Bathrooms, Built 107 m<sup>2</sup>, Terraces 29 m<sup>2</sup>. Setting : Beachside, Close To Golf, Close To Shops, Close To Sea, Close To Schools, Urbanisation. Orientation : South, South West. Condition : Excellent, Recently Renovated, Recently Refurbished. Pool: Communal. Climate Control: Air Conditioning, Hot A/C, Cold A/C, Fireplace. Views: Sea, Panoramic, Garden. Features : Covered Terrace, Fitted Wardrobes, Near Transport, Private Terrace, Solarium, WiFi, Barbeque, Double Glazing, Fiber Optic. Furniture : Fully Furnished. Kitchen : Fully Fitted. Garden : Communal. Security : Gated Complex. Parking : Covered, Open, Street, Private. Category : Holiday Homes, Investment, Luxury, Contemporary.