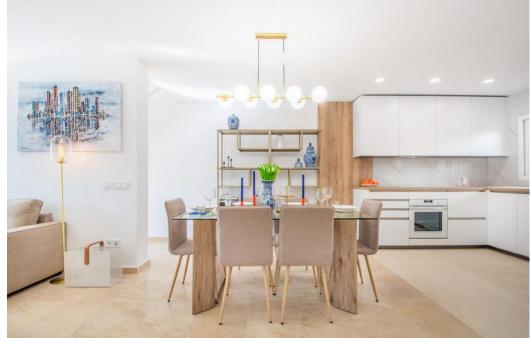

## Villa - Semi Detached, Riviera del Sol Ref: R4620499 - 475.000 €

beds: 3

built: 107m2

This recently renovated semi-detached residence, presented in a contemporary style, is situated in the lower section of Riviera del Sol within a secluded and tranquil urbanization. Boasting captivating sea views, the beach is a only 1km away, accessible within a 12-minute walk. The gated community features a communal pool area, ideal for leisure time with family or friends. Nearby amenities include supermarkets, bars, restaurants, sport clubs as well as convenient access to bus stops and taxis. Community fees cover water expenses. Perfect for use as a holiday home or for permanent living, this property has been fully renovated, involving the replacement of windows, pipes, and electrical wiring, along with the addition of new air conditioning units etc. The double-height ceiling in the living room contributes to a spacious and inviting atmosphere. The property is offered for sale fully furnished as seen. Semi-Detached House, La Cala de Mijas, Costa del Sol. 3 Bedrooms, 2 Bathrooms, Built 107 m<sup>2</sup>, Terraces 29 m<sup>2</sup>. Setting : Beachside, Close To Golf, Close To Shops, Close To Sea, Close To Schools, Urbanisation. Orientation : South, South West. Condition : Excellent, Recently Renovated, Recently Refurbished. Pool: Communal. Climate Control: Air Conditioning, Hot A/C, Cold A/C, Fireplace. Views: Sea, Panoramic, Garden. Features : Covered Terrace, Fitted Wardrobes, Near Transport, Private Terrace, Solarium, WiFi, Barbeque, Double Glazing, Fiber Optic. Furniture : Fully Furnished. Kitchen : Fully Fitted. Garden : Communal. Security : Gated Complex. Parking : Covered, Open, Street, Private. Category : Holiday Homes, Investment, Luxury, Contemporary.