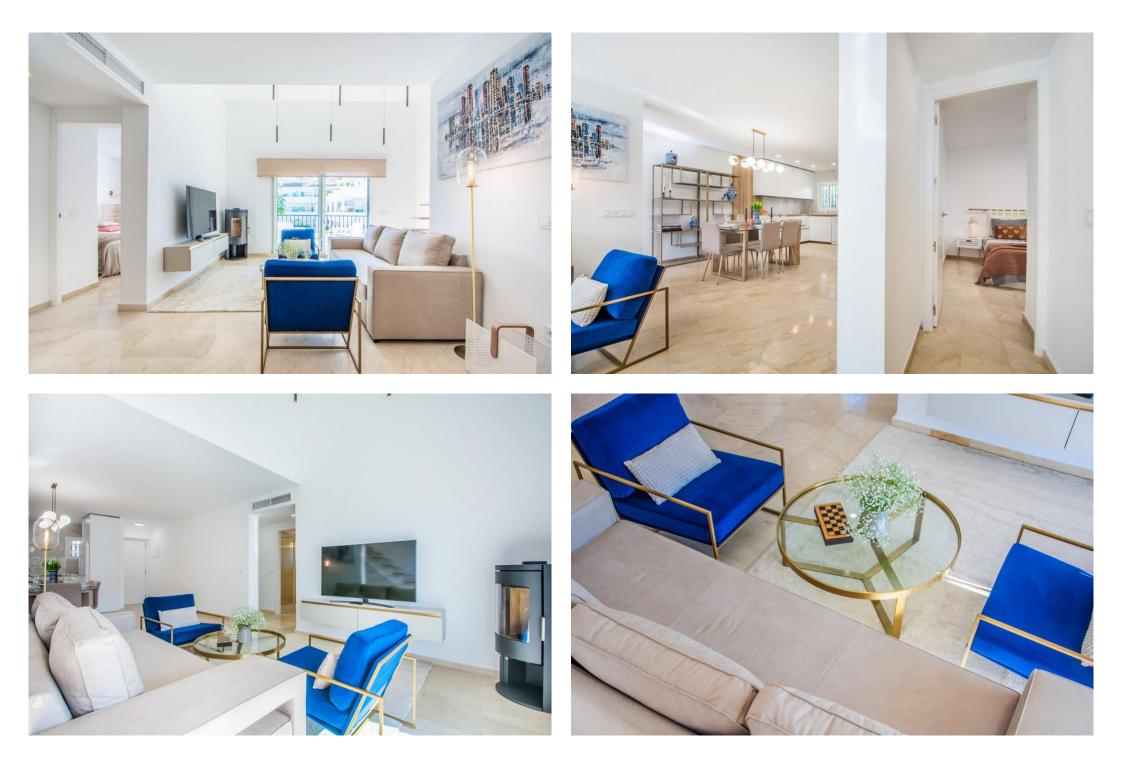

## Villa - Semi Detached, Riviera del Sol Ref: R4620499 - 475.000 €

beds: 3

built: 107m2

This recently renovated semi-detached residence, presented in a contemporary style, is situated in the lower section of Riviera del Sol within a secluded and tranquil urbanization. Boasting captivating sea views, the beach is a only 1km away, accessible within a 12-minute walk. The gated community features a communal pool area, ideal for leisure time with family or friends. Nearby amenities include supermarkets, bars, restaurants, sport clubs as well as convenient access to bus stops and taxis. Community fees cover water expenses. Perfect for use as a holiday home or for permanent living, this property has been fully renovated, involving the replacement of windows, pipes, and electrical wiring, along with the addition of new air conditioning units etc. The double-height ceiling in the living room contributes to a spacious and inviting atmosphere. The property is offered for sale fully furnished as seen. Semi-Detached House, La Cala de Mijas, Costa del Sol. 3 Bedrooms, 2 Bathrooms, Built 107 m<sup>2</sup>, Terraces 29 m<sup>2</sup>. Setting : Beachside, Close To Golf, Close To Shops, Close To Sea, Close To Schools, Urbanisation. Orientation : South, South West. Condition : Excellent, Recently Renovated, Recently Refurbished. Pool: Communal. Climate Control: Air Conditioning, Hot A/C, Cold A/C, Fireplace. Views: Sea, Panoramic, Garden. Features : Covered Terrace, Fitted Wardrobes, Near Transport, Private Terrace, Solarium, WiFi, Barbeque, Double Glazing, Fiber Optic. Furniture : Fully Furnished. Kitchen : Fully Fitted. Garden : Communal. Security : Gated Complex. Parking : Covered, Open, Street, Private. Category : Holiday Homes, Investment, Luxury, Contemporary.