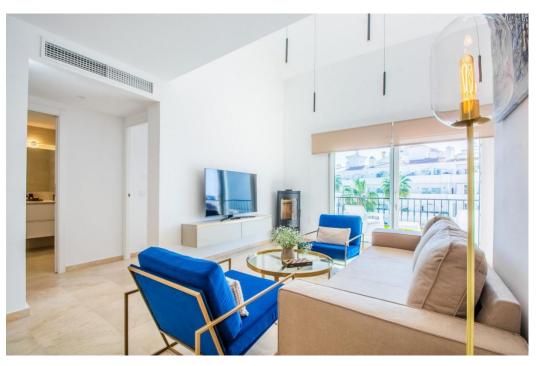

## Villa - Semi Detached, Riviera del Sol Ref: R4620499 - 475.000 €

beds: 3

built: 107m2

This recently renovated semi-detached residence, presented in a contemporary style, is situated in the lower section of Riviera del Sol within a secluded and tranquil urbanization. Boasting captivating sea views, the beach is a only 1km away, accessible within a 12-minute walk. The gated community features a communal pool area, ideal for leisure time with family or friends. Nearby amenities include supermarkets, bars, restaurants, sport clubs as well as convenient access to bus stops and taxis. Community fees cover water expenses. Perfect for use as a holiday home or for permanent living, this property has been fully renovated, involving the replacement of windows, pipes, and electrical wiring, along with the addition of new air conditioning units etc. The double-height ceiling in the living room contributes to a spacious and inviting atmosphere. The property is offered for sale fully furnished as seen. Semi-Detached House, La Cala de Mijas, Costa del Sol. 3 Bedrooms, 2 Bathrooms, Built 107 m<sup>2</sup>, Terraces 29 m<sup>2</sup>. Setting : Beachside, Close To Golf, Close To Shops, Close To Sea, Close To Schools, Urbanisation. Orientation : South, South West. Condition : Excellent, Recently Renovated, Recently Refurbished. Pool: Communal. Climate Control: Air Conditioning, Hot A/C, Cold A/C, Fireplace. Views: Sea, Panoramic, Garden. Features : Covered Terrace, Fitted Wardrobes, Near Transport, Private Terrace, Solarium, WiFi, Barbeque, Double Glazing, Fiber Optic. Furniture : Fully Furnished. Kitchen : Fully Fitted. Garden : Communal. Security : Gated Complex. Parking : Covered, Open, Street, Private. Category : Holiday Homes, Investment, Luxury, Contemporary.