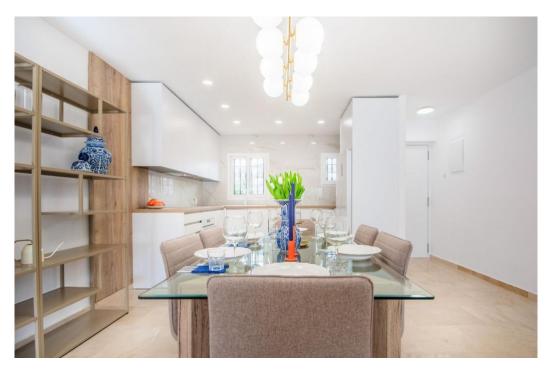

## Villa - Semi Detached, Riviera del Sol Ref: R4620499 - 475.000 €

beds: 3

built: 107m2

This recently renovated semi-detached residence, presented in a contemporary style, is situated in the lower section of Riviera del Sol within a secluded and tranquil urbanization. Boasting captivating sea views, the beach is a only 1km away, accessible within a 12-minute walk. The gated community features a communal pool area, ideal for leisure time with family or friends. Nearby amenities include supermarkets, bars, restaurants, sport clubs as well as convenient access to bus stops and taxis. Community fees cover water expenses. Perfect for use as a holiday home or for permanent living, this property has been fully renovated, involving the replacement of windows, pipes, and electrical wiring, along with the addition of new air conditioning units etc. The double-height ceiling in the living room contributes to a spacious and inviting atmosphere. The property is offered for sale fully furnished as seen. Semi-Detached House, La Cala de Mijas, Costa del Sol. 3 Bedrooms, 2 Bathrooms, Built 107 m<sup>2</sup>, Terraces 29 m<sup>2</sup>. Setting : Beachside, Close To Golf, Close To Shops, Close To Sea, Close To Schools, Urbanisation. Orientation : South, South West. Condition : Excellent, Recently Renovated, Recently Refurbished. Pool: Communal. Climate Control: Air Conditioning, Hot A/C, Cold A/C, Fireplace. Views: Sea, Panoramic, Garden. Features : Covered Terrace, Fitted Wardrobes, Near Transport, Private Terrace, Solarium, WiFi, Barbeque, Double Glazing, Fiber Optic. Furniture : Fully Furnished. Kitchen : Fully Fitted. Garden : Communal. Security : Gated Complex. Parking : Covered, Open, Street, Private. Category : Holiday Homes, Investment, Luxury, Contemporary.