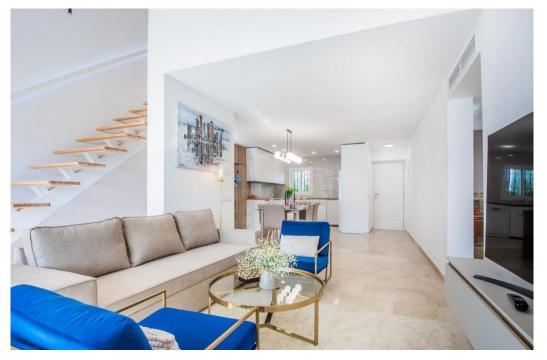

## Villa - Semi Detached, Riviera del Sol Ref: R4620499 - 475.000 €

beds: 3

built: 107m2

This recently renovated semi-detached residence, presented in a contemporary style, is situated in the lower section of Riviera del Sol within a secluded and tranquil urbanization. Boasting captivating sea views, the beach is a only 1km away, accessible within a 12-minute walk. The gated community features a communal pool area, ideal for leisure time with family or friends. Nearby amenities include supermarkets, bars, restaurants, sport clubs as well as convenient access to bus stops and taxis. Community fees cover water expenses. Perfect for use as a holiday home or for permanent living, this property has been fully renovated, involving the replacement of windows, pipes, and electrical wiring, along with the addition of new air conditioning units etc. The double-height ceiling in the living room contributes to a spacious and inviting atmosphere. The property is offered for sale fully furnished as seen. Semi-Detached House, La Cala de Mijas, Costa del Sol. 3 Bedrooms, 2 Bathrooms, Built 107 m<sup>2</sup>, Terraces 29 m<sup>2</sup>. Setting : Beachside, Close To Golf, Close To Shops, Close To Sea, Close To Schools, Urbanisation. Orientation : South, South West. Condition : Excellent, Recently Renovated, Recently Refurbished. Pool: Communal. Climate Control: Air Conditioning, Hot A/C, Cold A/C, Fireplace. Views: Sea, Panoramic, Garden. Features : Covered Terrace, Fitted Wardrobes, Near Transport, Private Terrace, Solarium, WiFi, Barbeque, Double Glazing, Fiber Optic. Furniture : Fully Furnished. Kitchen : Fully Fitted. Garden : Communal. Security : Gated Complex. Parking : Covered, Open, Street, Private. Category : Holiday Homes, Investment, Luxury, Contemporary.