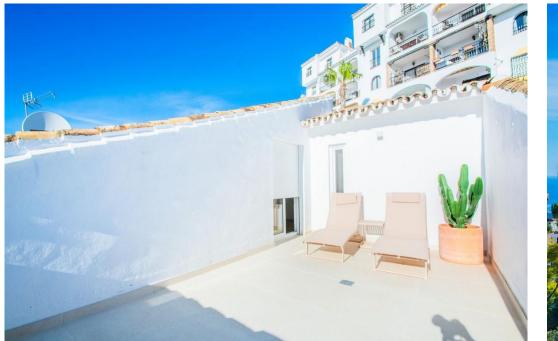

## Villa - Semi Detached, Riviera del Sol Ref: R4620499 - 475.000 €

beds: 3

built: 107m2

This recently renovated semi-detached residence, presented in a contemporary style, is situated in the lower section of Riviera del Sol within a secluded and tranquil urbanization. Boasting captivating sea views, the beach is a only 1km away, accessible within a 12-minute walk. The gated community features a communal pool area, ideal for leisure time with family or friends. Nearby amenities include supermarkets, bars, restaurants, sport clubs as well as convenient access to bus stops and taxis. Community fees cover water expenses. Perfect for use as a holiday home or for permanent living, this property has been fully renovated, involving the replacement of windows, pipes, and electrical wiring, along with the addition of new air conditioning units etc. The double-height ceiling in the living room contributes to a spacious and inviting atmosphere. The property is offered for sale fully furnished as seen. Semi-Detached House, La Cala de Mijas, Costa del Sol. 3 Bedrooms, 2 Bathrooms, Built 107 m<sup>2</sup>, Terraces 29 m<sup>2</sup>. Setting : Beachside, Close To Golf, Close To Shops, Close To Sea, Close To Schools, Urbanisation. Orientation : South, South West. Condition : Excellent, Recently Renovated, Recently Refurbished. Pool: Communal. Climate Control: Air Conditioning, Hot A/C, Cold A/C, Fireplace. Views: Sea, Panoramic, Garden. Features : Covered Terrace, Fitted Wardrobes, Near Transport, Private Terrace, Solarium, WiFi, Barbeque, Double Glazing, Fiber Optic. Furniture : Fully Furnished. Kitchen : Fully Fitted. Garden : Communal. Security : Gated Complex. Parking : Covered, Open, Street, Private. Category : Holiday Homes, Investment, Luxury, Contemporary.