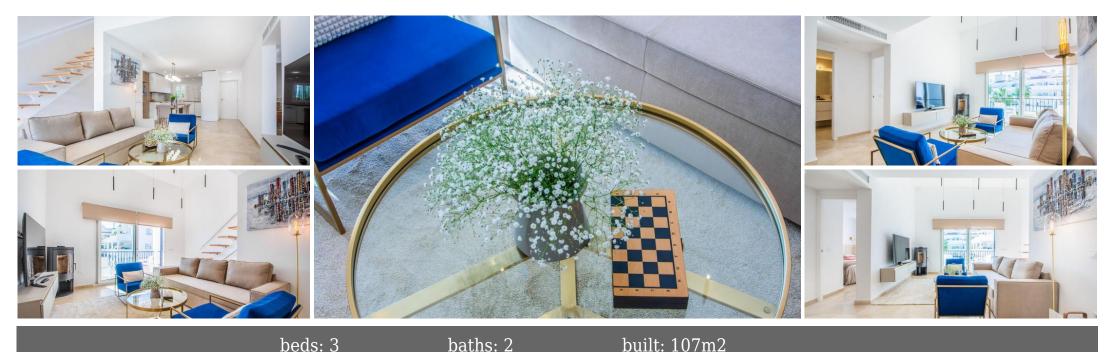

## Villa - Semi Detached, Riviera del Sol Ref: R4620499 - 475.000 €

beds: 3

built: 107m2

This recently renovated semi-detached residence, presented in a contemporary style, is situated in the lower section of Riviera del Sol within a secluded and tranquil urbanization. Boasting captivating sea views, the beach is a only 1km away, accessible within a 12-minute walk. The gated community features a communal pool area, ideal for leisure time with family or friends. Nearby amenities include supermarkets, bars, restaurants, sport clubs as well as convenient access to bus stops and taxis. Community fees cover water expenses. Perfect for use as a holiday home or for permanent living, this property has been fully renovated, involving the replacement of windows, pipes, and electrical wiring, along with the addition of new air conditioning units etc. The double-height ceiling in the living room contributes to a spacious and inviting atmosphere. The property is offered for sale fully furnished as seen. Semi-Detached House, La Cala de Mijas, Costa del Sol. 3 Bedrooms, 2 Bathrooms, Built 107 m<sup>2</sup>, Terraces 29 m<sup>2</sup>. Setting : Beachside, Close To Golf, Close To Shops, Close To Sea, Close To Schools, Urbanisation. Orientation : South, South West. Condition : Excellent, Recently Renovated, Recently Refurbished. Pool: Communal. Climate Control: Air Conditioning, Hot A/C, Cold A/C, Fireplace. Views: Sea, Panoramic, Garden. Features : Covered Terrace, Fitted Wardrobes, Near Transport, Private Terrace, Solarium, WiFi, Barbeque, Double Glazing, Fiber Optic. Furniture : Fully Furnished. Kitchen : Fully Fitted. Garden : Communal. Security : Gated Complex. Parking : Covered, Open, Street, Private. Category : Holiday Homes, Investment, Luxury, Contemporary.