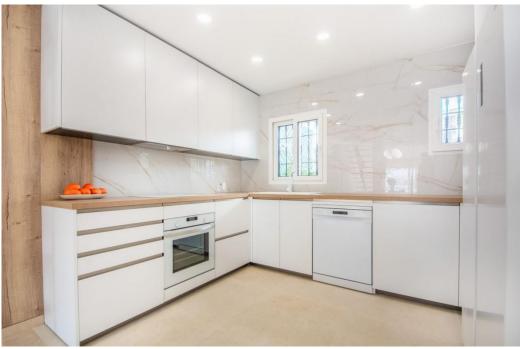

## Villa - Semi Detached, Riviera del Sol Ref: R4620499 - 475.000 €

beds: 3

built: 107m2

This recently renovated semi-detached residence, presented in a contemporary style, is situated in the lower section of Riviera del Sol within a secluded and tranquil urbanization. Boasting captivating sea views, the beach is a only 1km away, accessible within a 12-minute walk. The gated community features a communal pool area, ideal for leisure time with family or friends. Nearby amenities include supermarkets, bars, restaurants, sport clubs as well as convenient access to bus stops and taxis. Community fees cover water expenses. Perfect for use as a holiday home or for permanent living, this property has been fully renovated, involving the replacement of windows, pipes, and electrical wiring, along with the addition of new air conditioning units etc. The double-height ceiling in the living room contributes to a spacious and inviting atmosphere. The property is offered for sale fully furnished as seen. Semi-Detached House, La Cala de Mijas, Costa del Sol. 3 Bedrooms, 2 Bathrooms, Built 107 m<sup>2</sup>, Terraces 29 m<sup>2</sup>. Setting : Beachside, Close To Golf, Close To Shops, Close To Sea, Close To Schools, Urbanisation. Orientation : South, South West. Condition : Excellent, Recently Renovated, Recently Refurbished. Pool: Communal. Climate Control: Air Conditioning, Hot A/C, Cold A/C, Fireplace. Views: Sea, Panoramic, Garden. Features : Covered Terrace, Fitted Wardrobes, Near Transport, Private Terrace, Solarium, WiFi, Barbeque, Double Glazing, Fiber Optic. Furniture : Fully Furnished. Kitchen : Fully Fitted. Garden : Communal. Security : Gated Complex. Parking : Covered, Open, Street, Private. Category : Holiday Homes, Investment, Luxury, Contemporary.