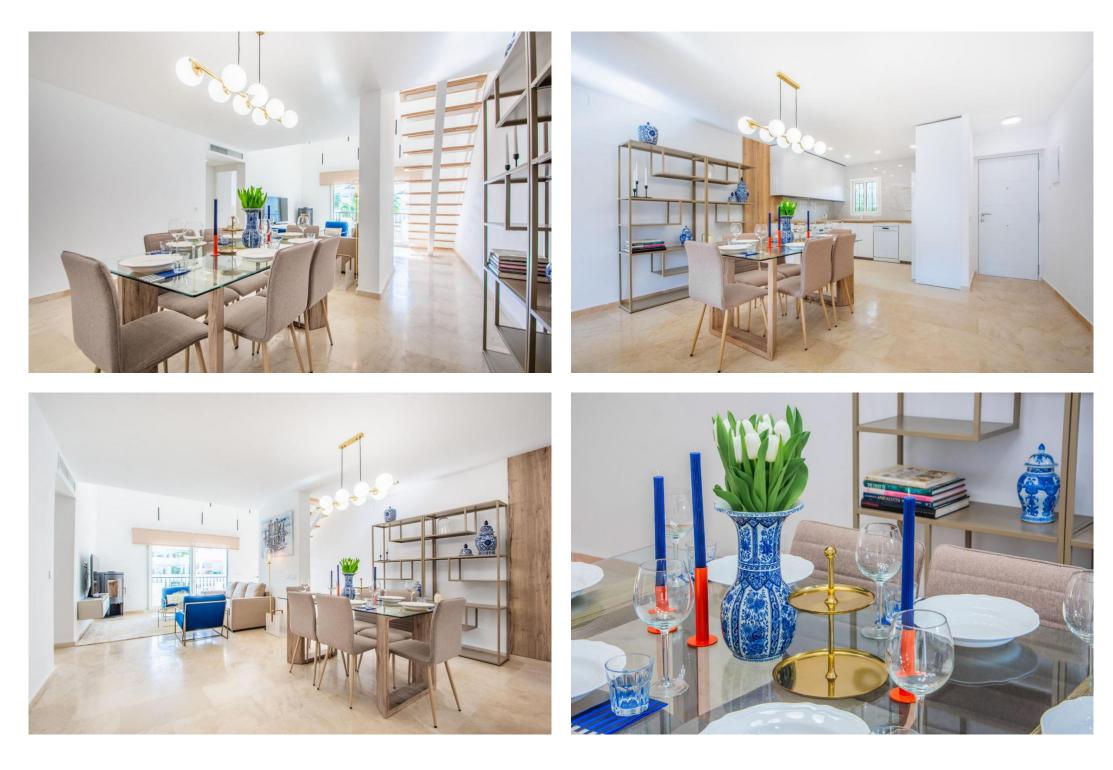

## Villa - Semi Detached, Riviera del Sol Ref: R4620499 - 475.000 €

beds: 3

built: 107m2

This recently renovated semi-detached residence, presented in a contemporary style, is situated in the lower section of Riviera del Sol within a secluded and tranquil urbanization. Boasting captivating sea views, the beach is a only 1km away, accessible within a 12-minute walk. The gated community features a communal pool area, ideal for leisure time with family or friends. Nearby amenities include supermarkets, bars, restaurants, sport clubs as well as convenient access to bus stops and taxis. Community fees cover water expenses. Perfect for use as a holiday home or for permanent living, this property has been fully renovated, involving the replacement of windows, pipes, and electrical wiring, along with the addition of new air conditioning units etc. The double-height ceiling in the living room contributes to a spacious and inviting atmosphere. The property is offered for sale fully furnished as seen. Semi-Detached House, La Cala de Mijas, Costa del Sol. 3 Bedrooms, 2 Bathrooms, Built 107 m<sup>2</sup>, Terraces 29 m<sup>2</sup>. Setting : Beachside, Close To Golf, Close To Shops, Close To Sea, Close To Schools, Urbanisation. Orientation : South, South West. Condition : Excellent, Recently Renovated, Recently Refurbished. Pool: Communal. Climate Control: Air Conditioning, Hot A/C, Cold A/C, Fireplace. Views: Sea, Panoramic, Garden. Features : Covered Terrace, Fitted Wardrobes, Near Transport, Private Terrace, Solarium, WiFi, Barbeque, Double Glazing, Fiber Optic. Furniture : Fully Furnished. Kitchen : Fully Fitted. Garden : Communal. Security : Gated Complex. Parking : Covered, Open, Street, Private. Category : Holiday Homes, Investment, Luxury, Contemporary.