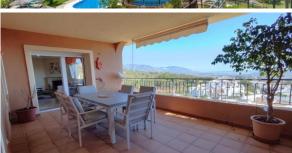

## Apartment in La Mairena,

Ref: Marbella - 299.000 €

beds: 2 baths: 2 built: 111m2

Well appointed 1st floor apartment with panoramic sea views, set in a nice and quiet gated urbanization with 3 swimming-pools, nice mature gardens and also a paddle-tennis court. It is located just a 7-8 minute drive to all the amenities in Elviria. The apartment offers a spacious living/dining room with fire place open onto a large covered terrace with commanding views to the natural surroundings and stretching down to the Mediterranean, great fully furnished kitchen with laundry room. The property features 2 bedroom and 2 bathroom of which a lovely master bedroom with access to the terrace and with en-suite bathroom and spacious walk-in wardrobe. The apartment is sold with a parking space and storage room. Beds: 2 | Baths: 2 | Living area: 114 m2 | Terraces: 25 m2 | Private covered parking & Storeroom | Facing: S/E | Construction year: 2005 Airport: 40 min drive - Puerto Banus: 20 min drive - Marbella: 15 min drive - Golf Course: 2 min drive - Beach: 9 min drive - Closest bars & restaurants: 2 min drive / 10 min walk - Amenities: 9 min drive - Public Transports: 9 min drive Our team works incessantly to make sure that the description and the sales prices for the properties offered on this website are correct and up to date. Notwithstanding, the information contained in this website is subject to errors and omissions, and the properties themselves subject to price changes, prior sale or withdrawal from market. The property market on the Costa del Sol has completely recovered and the good properties are being snapped up fast! We suggest that if you see something you like that fits your budget, contact us as soon as possible to avoid disappointment!