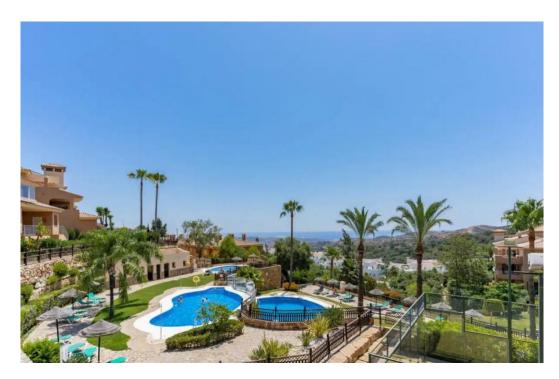

## Apartment in La Mairena,

Ref: Marbella - 299.000 €

beds: 2 baths: 2 built: 111m2

Well appointed 1st floor apartment with panoramic sea views, set in a nice and quiet gated urbanization with 3 swimming-pools, nice mature gardens and also a paddle-tennis court. It is located just a 7-8 minute drive to all the amenities in Elviria. The apartment offers a spacious living/dining room with fire place open onto a large covered terrace with commanding views to the natural surroundings and stretching down to the Mediterranean, great fully furnished kitchen with laundry room. The property features 2 bedroom and 2 bathroom of which a lovely master bedroom with access to the terrace and with en-suite bathroom and spacious walk-in wardrobe. The apartment is sold with a parking space and storage room. Beds: 2 | Baths: 2 | Living area: 114 m2 | Terraces: 25 m2 | Private covered parking & Storeroom | Facing: S/E | Construction year: 2005 Airport: 40 min drive - Puerto Banus: 20 min drive - Marbella: 15 min drive - Golf Course: 2 min drive - Beach: 9 min drive - Closest bars & restaurants: 2 min drive / 10 min walk - Amenities: 9 min drive - Public Transports: 9 min drive Our team works incessantly to make sure that the description and the sales prices for the properties offered on this website are correct and up to date. Notwithstanding, the information contained in this website is subject to errors and omissions, and the properties themselves subject to price changes, prior sale or withdrawal from market. The property market on the Costa del Sol has completely recovered and the good properties are being snapped up fast! We suggest that if you see something you like that fits your budget, contact us as soon as possible to avoid disappointment!