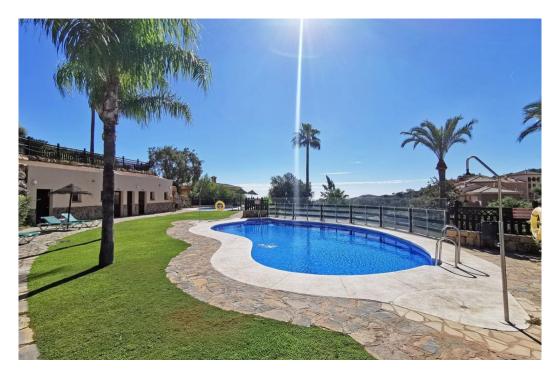

## Apartment in La Mairena,

Ref: Marbella - 299.000 €

beds: 2 baths: 2 built: 111m2

Well appointed 1st floor apartment with panoramic sea views, set in a nice and quiet gated urbanization with 3 swimming-pools, nice mature gardens and also a paddle-tennis court. It is located just a 7-8 minute drive to all the amenities in Elviria. The apartment offers a spacious living/dining room with fire place open onto a large covered terrace with commanding views to the natural surroundings and stretching down to the Mediterranean, great fully furnished kitchen with laundry room. The property features 2 bedroom and 2 bathroom of which a lovely master bedroom with access to the terrace and with en-suite bathroom and spacious walk-in wardrobe. The apartment is sold with a parking space and storage room. Beds: 2 | Baths: 2 | Living area: 114 m2 | Terraces: 25 m2 | Private covered parking & Storeroom | Facing: S/E | Construction year: 2005 Airport: 40 min drive - Puerto Banus: 20 min drive - Marbella: 15 min drive - Golf Course: 2 min drive - Beach: 9 min drive - Closest bars & restaurants: 2 min drive / 10 min walk - Amenities: 9 min drive - Public Transports: 9 min drive Our team works incessantly to make sure that the description and the sales prices for the properties offered on this website are correct and up to date. Notwithstanding, the information contained in this website is subject to errors and omissions, and the properties themselves subject to price changes, prior sale or withdrawal from market. The property market on the Costa del Sol has completely recovered and the good properties are being snapped up fast! We suggest that if you see something you like that fits your budget, contact us as soon as possible to avoid disappointment!