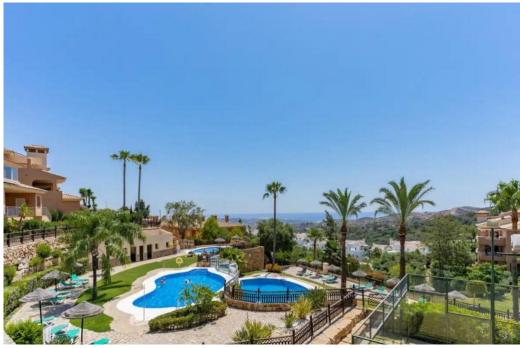

## Apartment in La Mairena,

Ref: Marbella - 299.000 €

beds: 2 baths: 2 built: 111m2

Well appointed 1st floor apartment with panoramic sea views, set in a nice and quiet gated urbanization with 3 swimming-pools, nice mature gardens and also a paddle-tennis court. It is located just a 7-8 minute drive to all the amenities in Elviria. The apartment offers a spacious living/dining room with fire place open onto a large covered terrace with commanding views to the natural surroundings and stretching down to the Mediterranean, great fully furnished kitchen with laundry room. The property features 2 bedroom and 2 bathroom of which a lovely master bedroom with access to the terrace and with en-suite bathroom and spacious walk-in wardrobe. The apartment is sold with a parking space and storage room. Beds: 2 | Baths: 2 | Living area: 114 m2 | Terraces: 25 m2 | Private covered parking & Storeroom | Facing: S/E | Construction year: 2005 Airport: 40 min drive - Puerto Banus: 20 min drive - Marbella: 15 min drive - Golf Course: 2 min drive - Beach: 9 min drive - Closest bars & restaurants: 2 min drive / 10 min walk - Amenities: 9 min drive - Public Transports: 9 min drive Our team works incessantly to make sure that the description and the sales prices for the properties offered on this website are correct and up to date. Notwithstanding, the information contained in this website is subject to errors and omissions, and the properties themselves subject to price changes, prior sale or withdrawal from market. The property market on the Costa del Sol has completely recovered and the good properties are being snapped up fast! We suggest that if you see something you like that fits your budget, contact us as soon as possible to avoid disappointment!