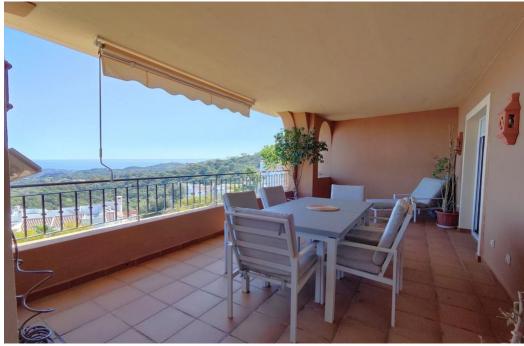

## Apartment in La Mairena,

Ref: Marbella - 299.000 €

beds: 2 baths: 2 built: 111m2

Well appointed 1st floor apartment with panoramic sea views, set in a nice and quiet gated urbanization with 3 swimming-pools, nice mature gardens and also a paddle-tennis court. It is located just a 7-8 minute drive to all the amenities in Elviria. The apartment offers a spacious living/dining room with fire place open onto a large covered terrace with commanding views to the natural surroundings and stretching down to the Mediterranean, great fully furnished kitchen with laundry room. The property features 2 bedroom and 2 bathroom of which a lovely master bedroom with access to the terrace and with en-suite bathroom and spacious walk-in wardrobe. The apartment is sold with a parking space and storage room. Beds: 2 | Baths: 2 | Living area: 114 m2 | Terraces: 25 m2 | Private covered parking & Storeroom | Facing: S/E | Construction year: 2005 Airport: 40 min drive - Puerto Banus: 20 min drive - Marbella: 15 min drive - Golf Course: 2 min drive - Beach: 9 min drive - Closest bars & restaurants: 2 min drive / 10 min walk - Amenities: 9 min drive - Public Transports: 9 min drive Our team works incessantly to make sure that the description and the sales prices for the properties offered on this website are correct and up to date. Notwithstanding, the information contained in this website is subject to errors and omissions, and the properties themselves subject to price changes, prior sale or withdrawal from market. The property market on the Costa del Sol has completely recovered and the good properties are being snapped up fast! We suggest that if you see something you like that fits your budget, contact us as soon as possible to avoid disappointment!