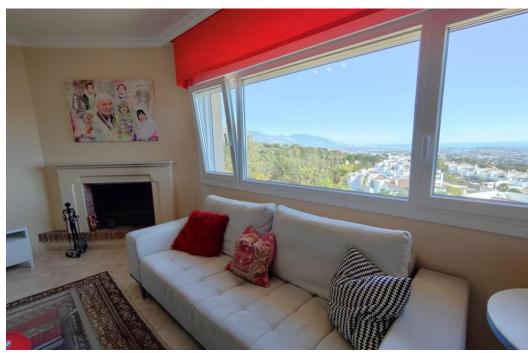

## Apartment in La Mairena,

Ref: Marbella - 299.000 €

beds: 2 baths: 2 built: 111m2

Well appointed 1st floor apartment with panoramic sea views, set in a nice and quiet gated urbanization with 3 swimming-pools, nice mature gardens and also a paddle-tennis court. It is located just a 7-8 minute drive to all the amenities in Elviria. The apartment offers a spacious living/dining room with fire place open onto a large covered terrace with commanding views to the natural surroundings and stretching down to the Mediterranean, great fully furnished kitchen with laundry room. The property features 2 bedroom and 2 bathroom of which a lovely master bedroom with access to the terrace and with en-suite bathroom and spacious walk-in wardrobe. The apartment is sold with a parking space and storage room. Beds: 2 | Baths: 2 | Living area: 114 m2 | Terraces: 25 m2 | Private covered parking & Storeroom | Facing: S/E | Construction year: 2005 Airport: 40 min drive - Puerto Banus: 20 min drive - Marbella: 15 min drive - Golf Course: 2 min drive - Beach: 9 min drive - Closest bars & restaurants: 2 min drive / 10 min walk - Amenities: 9 min drive - Public Transports: 9 min drive Our team works incessantly to make sure that the description and the sales prices for the properties offered on this website are correct and up to date. Notwithstanding, the information contained in this website is subject to errors and omissions, and the properties themselves subject to price changes, prior sale or withdrawal from market. The property market on the Costa del Sol has completely recovered and the good properties are being snapped up fast! We suggest that if you see something you like that fits your budget, contact us as soon as possible to avoid disappointment!