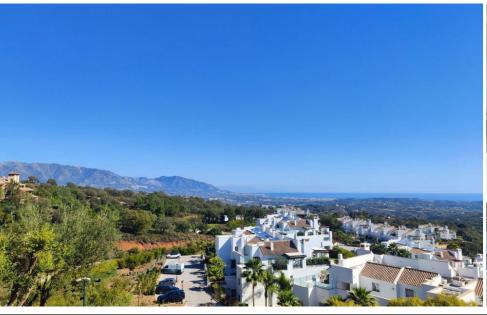

## Apartment in La Mairena,

Ref: Marbella - 299.000 €

beds: 2 baths: 2 built: 111m2

Well appointed 1st floor apartment with panoramic sea views, set in a nice and quiet gated urbanization with 3 swimming-pools, nice mature gardens and also a paddle-tennis court. It is located just a 7-8 minute drive to all the amenities in Elviria. The apartment offers a spacious living/dining room with fire place open onto a large covered terrace with commanding views to the natural surroundings and stretching down to the Mediterranean, great fully furnished kitchen with laundry room. The property features 2 bedroom and 2 bathroom of which a lovely master bedroom with access to the terrace and with en-suite bathroom and spacious walk-in wardrobe. The apartment is sold with a parking space and storage room. Beds: 2 | Baths: 2 | Living area: 114 m2 | Terraces: 25 m2 | Private covered parking & Storeroom | Facing: S/E | Construction year: 2005 Airport: 40 min drive - Puerto Banus: 20 min drive - Marbella: 15 min drive - Golf Course: 2 min drive - Beach: 9 min drive - Closest bars & restaurants: 2 min drive / 10 min walk - Amenities: 9 min drive - Public Transports: 9 min drive Our team works incessantly to make sure that the description and the sales prices for the properties offered on this website are correct and up to date. Notwithstanding, the information contained in this website is subject to errors and omissions, and the properties themselves subject to price changes, prior sale or withdrawal from market. The property market on the Costa del Sol has completely recovered and the good properties are being snapped up fast! We suggest that if you see something you like that fits your budget, contact us as soon as possible to avoid disappointment!