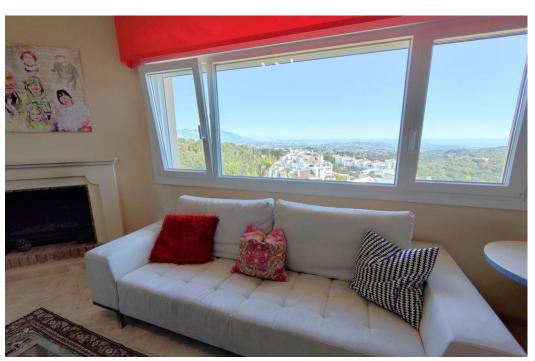

## Apartment in La Mairena,

Ref: Marbella - 299.000 €

beds: 2 baths: 2 built: 111m2

Well appointed 1st floor apartment with panoramic sea views, set in a nice and quiet gated urbanization with 3 swimming-pools, nice mature gardens and also a paddle-tennis court. It is located just a 7-8 minute drive to all the amenities in Elviria. The apartment offers a spacious living/dining room with fire place open onto a large covered terrace with commanding views to the natural surroundings and stretching down to the Mediterranean, great fully furnished kitchen with laundry room. The property features 2 bedroom and 2 bathroom of which a lovely master bedroom with access to the terrace and with en-suite bathroom and spacious walk-in wardrobe. The apartment is sold with a parking space and storage room. Beds: 2 | Baths: 2 | Living area: 114 m2 | Terraces: 25 m2 | Private covered parking & Storeroom | Facing: S/E | Construction year: 2005 Airport: 40 min drive - Puerto Banus: 20 min drive - Marbella: 15 min drive - Golf Course: 2 min drive - Beach: 9 min drive - Closest bars & restaurants: 2 min drive / 10 min walk - Amenities: 9 min drive - Public Transports: 9 min drive Our team works incessantly to make sure that the description and the sales prices for the properties offered on this website are correct and up to date. Notwithstanding, the information contained in this website is subject to errors and omissions, and the properties themselves subject to price changes, prior sale or withdrawal from market. The property market on the Costa del Sol has completely recovered and the good properties are being snapped up fast! We suggest that if you see something you like that fits your budget, contact us as soon as possible to avoid disappointment!