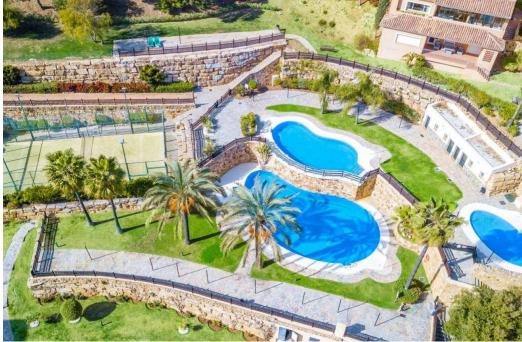

## Apartment in La Mairena,

Ref: Marbella - 299.000 €

beds: 2 baths: 2 built: 111m2

Well appointed 1st floor apartment with panoramic sea views, set in a nice and quiet gated urbanization with 3 swimming-pools, nice mature gardens and also a paddle-tennis court. It is located just a 7-8 minute drive to all the amenities in Elviria. The apartment offers a spacious living/dining room with fire place open onto a large covered terrace with commanding views to the natural surroundings and stretching down to the Mediterranean, great fully furnished kitchen with laundry room. The property features 2 bedroom and 2 bathroom of which a lovely master bedroom with access to the terrace and with en-suite bathroom and spacious walk-in wardrobe. The apartment is sold with a parking space and storage room. Beds: 2 | Baths: 2 | Living area: 114 m2 | Terraces: 25 m2 | Private covered parking & Storeroom | Facing: S/E | Construction year: 2005 Airport: 40 min drive - Puerto Banus: 20 min drive - Marbella: 15 min drive - Golf Course: 2 min drive - Beach: 9 min drive - Closest bars & restaurants: 2 min drive / 10 min walk - Amenities: 9 min drive - Public Transports: 9 min drive Our team works incessantly to make sure that the description and the sales prices for the properties offered on this website are correct and up to date. Notwithstanding, the information contained in this website is subject to errors and omissions, and the properties themselves subject to price changes, prior sale or withdrawal from market. The property market on the Costa del Sol has completely recovered and the good properties are being snapped up fast! We suggest that if you see something you like that fits your budget, contact us as soon as possible to avoid disappointment!