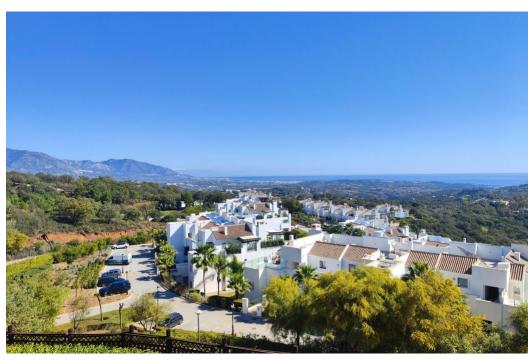

## Apartment in La Mairena,

Ref: Marbella - 299.000 €

beds: 2 baths: 2 built: 111m2

Well appointed 1st floor apartment with panoramic sea views, set in a nice and quiet gated urbanization with 3 swimming-pools, nice mature gardens and also a paddle-tennis court. It is located just a 7-8 minute drive to all the amenities in Elviria. The apartment offers a spacious living/dining room with fire place open onto a large covered terrace with commanding views to the natural surroundings and stretching down to the Mediterranean, great fully furnished kitchen with laundry room. The property features 2 bedroom and 2 bathroom of which a lovely master bedroom with access to the terrace and with en-suite bathroom and spacious walk-in wardrobe. The apartment is sold with a parking space and storage room. Beds: 2 | Baths: 2 | Living area: 114 m2 | Terraces: 25 m2 | Private covered parking & Storeroom | Facing: S/E | Construction year: 2005 Airport: 40 min drive - Puerto Banus: 20 min drive - Marbella: 15 min drive - Golf Course: 2 min drive - Beach: 9 min drive - Closest bars & restaurants: 2 min drive / 10 min walk - Amenities: 9 min drive - Public Transports: 9 min drive Our team works incessantly to make sure that the description and the sales prices for the properties offered on this website are correct and up to date. Notwithstanding, the information contained in this website is subject to errors and omissions, and the properties themselves subject to price changes, prior sale or withdrawal from market. The property market on the Costa del Sol has completely recovered and the good properties are being snapped up fast! We suggest that if you see something you like that fits your budget, contact us as soon as possible to avoid disappointment!