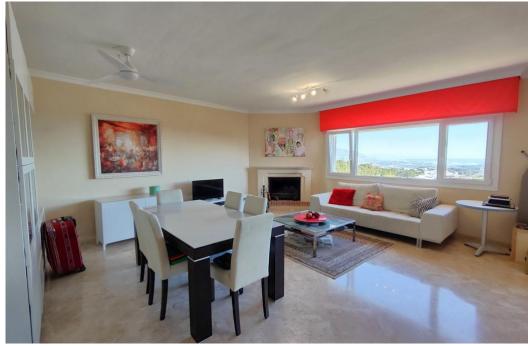

## Apartment in La Mairena,

Ref: Marbella - 299.000 €

beds: 2 baths: 2 built: 111m2

Well appointed 1st floor apartment with panoramic sea views, set in a nice and quiet gated urbanization with 3 swimming-pools, nice mature gardens and also a paddle-tennis court. It is located just a 7-8 minute drive to all the amenities in Elviria. The apartment offers a spacious living/dining room with fire place open onto a large covered terrace with commanding views to the natural surroundings and stretching down to the Mediterranean, great fully furnished kitchen with laundry room. The property features 2 bedroom and 2 bathroom of which a lovely master bedroom with access to the terrace and with en-suite bathroom and spacious walk-in wardrobe. The apartment is sold with a parking space and storage room. Beds: 2 | Baths: 2 | Living area: 114 m2 | Terraces: 25 m2 | Private covered parking & Storeroom | Facing: S/E | Construction year: 2005 Airport: 40 min drive - Puerto Banus: 20 min drive - Marbella: 15 min drive - Golf Course: 2 min drive - Beach: 9 min drive - Closest bars & restaurants: 2 min drive / 10 min walk - Amenities: 9 min drive - Public Transports: 9 min drive Our team works incessantly to make sure that the description and the sales prices for the properties offered on this website are correct and up to date. Notwithstanding, the information contained in this website is subject to errors and omissions, and the properties themselves subject to price changes, prior sale or withdrawal from market. The property market on the Costa del Sol has completely recovered and the good properties are being snapped up fast! We suggest that if you see something you like that fits your budget, contact us as soon as possible to avoid disappointment!