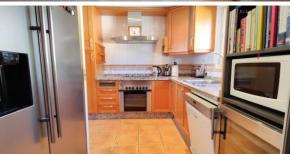

## Apartment in La Mairena,

Ref: Marbella - 299.000 €

beds: 2 baths: 2 built: 111m2

Well appointed 1st floor apartment with panoramic sea views, set in a nice and quiet gated urbanization with 3 swimming-pools, nice mature gardens and also a paddle-tennis court. It is located just a 7-8 minute drive to all the amenities in Elviria. The apartment offers a spacious living/dining room with fire place open onto a large covered terrace with commanding views to the natural surroundings and stretching down to the Mediterranean, great fully furnished kitchen with laundry room. The property features 2 bedroom and 2 bathroom of which a lovely master bedroom with access to the terrace and with en-suite bathroom and spacious walk-in wardrobe. The apartment is sold with a parking space and storage room. Beds: 2 | Baths: 2 | Living area: 114 m2 | Terraces: 25 m2 | Private covered parking & Storeroom | Facing: S/E | Construction year: 2005 Airport: 40 min drive - Puerto Banus: 20 min drive - Marbella: 15 min drive - Golf Course: 2 min drive - Beach: 9 min drive - Closest bars & restaurants: 2 min drive / 10 min walk - Amenities: 9 min drive - Public Transports: 9 min drive Our team works incessantly to make sure that the description and the sales prices for the properties offered on this website are correct and up to date. Notwithstanding, the information contained in this website is subject to errors and omissions, and the properties themselves subject to price changes, prior sale or withdrawal from market. The property market on the Costa del Sol has completely recovered and the good properties are being snapped up fast! We suggest that if you see something you like that fits your budget, contact us as soon as possible to avoid disappointment!