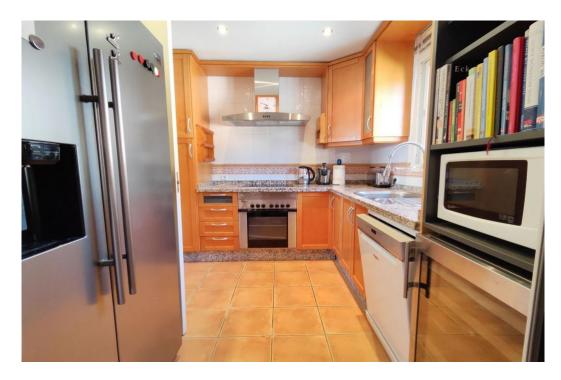

## Apartment in La Mairena,

Ref: Marbella - 299.000 €

beds: 2 baths: 2 built: 111m2

Well appointed 1st floor apartment with panoramic sea views, set in a nice and quiet gated urbanization with 3 swimming-pools, nice mature gardens and also a paddle-tennis court. It is located just a 7-8 minute drive to all the amenities in Elviria. The apartment offers a spacious living/dining room with fire place open onto a large covered terrace with commanding views to the natural surroundings and stretching down to the Mediterranean, great fully furnished kitchen with laundry room. The property features 2 bedroom and 2 bathroom of which a lovely master bedroom with access to the terrace and with en-suite bathroom and spacious walk-in wardrobe. The apartment is sold with a parking space and storage room. Beds: 2 | Baths: 2 | Living area: 114 m2 | Terraces: 25 m2 | Private covered parking & Storeroom | Facing: S/E | Construction year: 2005 Airport: 40 min drive - Puerto Banus: 20 min drive - Marbella: 15 min drive - Golf Course: 2 min drive - Beach: 9 min drive - Closest bars & restaurants: 2 min drive / 10 min walk - Amenities: 9 min drive - Public Transports: 9 min drive Our team works incessantly to make sure that the description and the sales prices for the properties offered on this website are correct and up to date. Notwithstanding, the information contained in this website is subject to errors and omissions, and the properties themselves subject to price changes, prior sale or withdrawal from market. The property market on the Costa del Sol has completely recovered and the good properties are being snapped up fast! We suggest that if you see something you like that fits your budget, contact us as soon as possible to avoid disappointment!