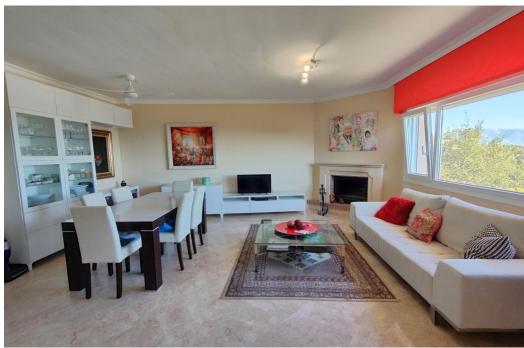

## Apartment in La Mairena,

Ref: Marbella - 299.000 €

beds: 2 baths: 2 built: 111m2

Well appointed 1st floor apartment with panoramic sea views, set in a nice and quiet gated urbanization with 3 swimming-pools, nice mature gardens and also a paddle-tennis court. It is located just a 7-8 minute drive to all the amenities in Elviria. The apartment offers a spacious living/dining room with fire place open onto a large covered terrace with commanding views to the natural surroundings and stretching down to the Mediterranean, great fully furnished kitchen with laundry room. The property features 2 bedroom and 2 bathroom of which a lovely master bedroom with access to the terrace and with en-suite bathroom and spacious walk-in wardrobe. The apartment is sold with a parking space and storage room. Beds: 2 | Baths: 2 | Living area: 114 m2 | Terraces: 25 m2 | Private covered parking & Storeroom | Facing: S/E | Construction year: 2005 Airport: 40 min drive - Puerto Banus: 20 min drive - Marbella: 15 min drive - Golf Course: 2 min drive - Beach: 9 min drive - Closest bars & restaurants: 2 min drive / 10 min walk - Amenities: 9 min drive - Public Transports: 9 min drive Our team works incessantly to make sure that the description and the sales prices for the properties offered on this website are correct and up to date. Notwithstanding, the information contained in this website is subject to errors and omissions, and the properties themselves subject to price changes, prior sale or withdrawal from market. The property market on the Costa del Sol has completely recovered and the good properties are being snapped up fast! We suggest that if you see something you like that fits your budget, contact us as soon as possible to avoid disappointment!