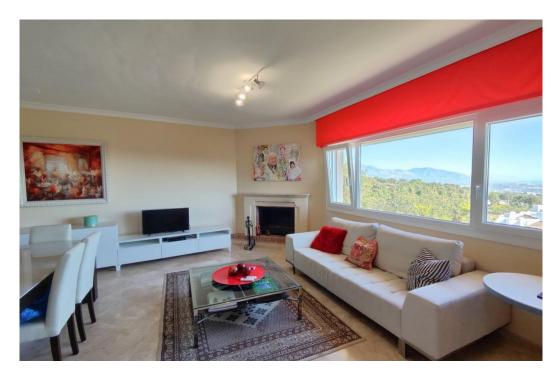

## Apartment in La Mairena,

Ref: Marbella - 299.000 €

beds: 2 baths: 2 built: 111m2

Well appointed 1st floor apartment with panoramic sea views, set in a nice and quiet gated urbanization with 3 swimming-pools, nice mature gardens and also a paddle-tennis court. It is located just a 7-8 minute drive to all the amenities in Elviria. The apartment offers a spacious living/dining room with fire place open onto a large covered terrace with commanding views to the natural surroundings and stretching down to the Mediterranean, great fully furnished kitchen with laundry room. The property features 2 bedroom and 2 bathroom of which a lovely master bedroom with access to the terrace and with en-suite bathroom and spacious walk-in wardrobe. The apartment is sold with a parking space and storage room. Beds: 2 | Baths: 2 | Living area: 114 m2 | Terraces: 25 m2 | Private covered parking & Storeroom | Facing: S/E | Construction year: 2005 Airport: 40 min drive - Puerto Banus: 20 min drive - Marbella: 15 min drive - Golf Course: 2 min drive - Beach: 9 min drive - Closest bars & restaurants: 2 min drive / 10 min walk - Amenities: 9 min drive - Public Transports: 9 min drive Our team works incessantly to make sure that the description and the sales prices for the properties offered on this website are correct and up to date. Notwithstanding, the information contained in this website is subject to errors and omissions, and the properties themselves subject to price changes, prior sale or withdrawal from market. The property market on the Costa del Sol has completely recovered and the good properties are being snapped up fast! We suggest that if you see something you like that fits your budget, contact us as soon as possible to avoid disappointment!