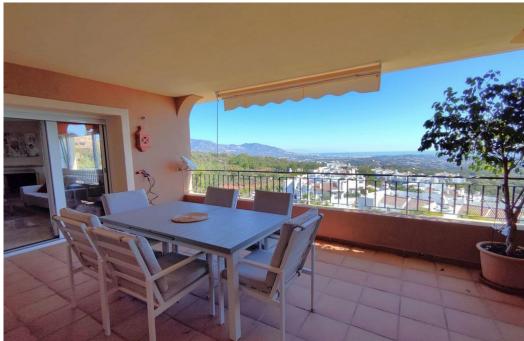

## Apartment in La Mairena,

Ref: Marbella - 299.000 €

beds: 2 baths: 2 built: 111m2

Well appointed 1st floor apartment with panoramic sea views, set in a nice and quiet gated urbanization with 3 swimming-pools, nice mature gardens and also a paddle-tennis court. It is located just a 7-8 minute drive to all the amenities in Elviria. The apartment offers a spacious living/dining room with fire place open onto a large covered terrace with commanding views to the natural surroundings and stretching down to the Mediterranean, great fully furnished kitchen with laundry room. The property features 2 bedroom and 2 bathroom of which a lovely master bedroom with access to the terrace and with en-suite bathroom and spacious walk-in wardrobe. The apartment is sold with a parking space and storage room. Beds: 2 | Baths: 2 | Living area: 114 m2 | Terraces: 25 m2 | Private covered parking & Storeroom | Facing: S/E | Construction year: 2005 Airport: 40 min drive - Puerto Banus: 20 min drive - Marbella: 15 min drive - Golf Course: 2 min drive - Beach: 9 min drive - Closest bars & restaurants: 2 min drive / 10 min walk - Amenities: 9 min drive - Public Transports: 9 min drive Our team works incessantly to make sure that the description and the sales prices for the properties offered on this website are correct and up to date. Notwithstanding, the information contained in this website is subject to errors and omissions, and the properties themselves subject to price changes, prior sale or withdrawal from market. The property market on the Costa del Sol has completely recovered and the good properties are being snapped up fast! We suggest that if you see something you like that fits your budget, contact us as soon as possible to avoid disappointment!