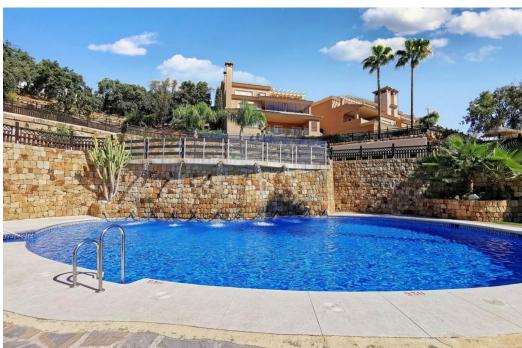

## Apartment in La Mairena,

Ref: Marbella - 299.000 €

beds: 2 baths: 2 built: 111m2

Well appointed 1st floor apartment with panoramic sea views, set in a nice and quiet gated urbanization with 3 swimming-pools, nice mature gardens and also a paddle-tennis court. It is located just a 7-8 minute drive to all the amenities in Elviria. The apartment offers a spacious living/dining room with fire place open onto a large covered terrace with commanding views to the natural surroundings and stretching down to the Mediterranean, great fully furnished kitchen with laundry room. The property features 2 bedroom and 2 bathroom of which a lovely master bedroom with access to the terrace and with en-suite bathroom and spacious walk-in wardrobe. The apartment is sold with a parking space and storage room. Beds: 2 | Baths: 2 | Living area: 114 m2 | Terraces: 25 m2 | Private covered parking & Storeroom | Facing: S/E | Construction year: 2005 Airport: 40 min drive - Puerto Banus: 20 min drive - Marbella: 15 min drive - Golf Course: 2 min drive - Beach: 9 min drive - Closest bars & restaurants: 2 min drive / 10 min walk - Amenities: 9 min drive - Public Transports: 9 min drive Our team works incessantly to make sure that the description and the sales prices for the properties offered on this website are correct and up to date. Notwithstanding, the information contained in this website is subject to errors and omissions, and the properties themselves subject to price changes, prior sale or withdrawal from market. The property market on the Costa del Sol has completely recovered and the good properties are being snapped up fast! We suggest that if you see something you like that fits your budget, contact us as soon as possible to avoid disappointment!