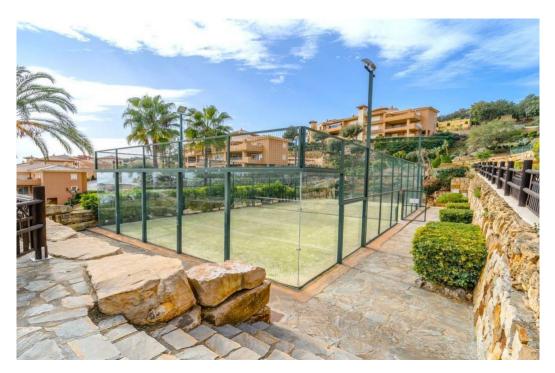

## Apartment in La Mairena,

Ref: Marbella - 299.000 €

beds: 2 baths: 2 built: 111m2

Well appointed 1st floor apartment with panoramic sea views, set in a nice and quiet gated urbanization with 3 swimming-pools, nice mature gardens and also a paddle-tennis court. It is located just a 7-8 minute drive to all the amenities in Elviria. The apartment offers a spacious living/dining room with fire place open onto a large covered terrace with commanding views to the natural surroundings and stretching down to the Mediterranean, great fully furnished kitchen with laundry room. The property features 2 bedroom and 2 bathroom of which a lovely master bedroom with access to the terrace and with en-suite bathroom and spacious walk-in wardrobe. The apartment is sold with a parking space and storage room. Beds: 2 | Baths: 2 | Living area: 114 m2 | Terraces: 25 m2 | Private covered parking & Storeroom | Facing: S/E | Construction year: 2005 Airport: 40 min drive - Puerto Banus: 20 min drive - Marbella: 15 min drive - Golf Course: 2 min drive - Beach: 9 min drive - Closest bars & restaurants: 2 min drive / 10 min walk - Amenities: 9 min drive - Public Transports: 9 min drive Our team works incessantly to make sure that the description and the sales prices for the properties offered on this website are correct and up to date. Notwithstanding, the information contained in this website is subject to errors and omissions, and the properties themselves subject to price changes, prior sale or withdrawal from market. The property market on the Costa del Sol has completely recovered and the good properties are being snapped up fast! We suggest that if you see something you like that fits your budget, contact us as soon as possible to avoid disappointment!