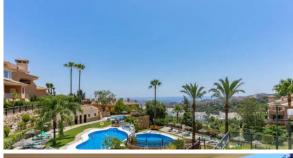

## Apartment in La Mairena,

Ref: Marbella - 299.000 €

beds: 2 baths: 2 built: 111m2

Well appointed 1st floor apartment with panoramic sea views, set in a nice and quiet gated urbanization with 3 swimming-pools, nice mature gardens and also a paddle-tennis court. It is located just a 7-8 minute drive to all the amenities in Elviria. The apartment offers a spacious living/dining room with fire place open onto a large covered terrace with commanding views to the natural surroundings and stretching down to the Mediterranean, great fully furnished kitchen with laundry room. The property features 2 bedroom and 2 bathroom of which a lovely master bedroom with access to the terrace and with en-suite bathroom and spacious walk-in wardrobe. The apartment is sold with a parking space and storage room. Beds: 2 | Baths: 2 | Living area: 114 m2 | Terraces: 25 m2 | Private covered parking & Storeroom | Facing: S/E | Construction year: 2005 Airport: 40 min drive - Puerto Banus: 20 min drive - Marbella: 15 min drive - Golf Course: 2 min drive - Beach: 9 min drive - Closest bars & restaurants: 2 min drive / 10 min walk - Amenities: 9 min drive - Public Transports: 9 min drive Our team works incessantly to make sure that the description and the sales prices for the properties offered on this website are correct and up to date. Notwithstanding, the information contained in this website is subject to errors and omissions, and the properties themselves subject to price changes, prior sale or withdrawal from market. The property market on the Costa del Sol has completely recovered and the good properties are being snapped up fast! We suggest that if you see something you like that fits your budget, contact us as soon as possible to avoid disappointment!