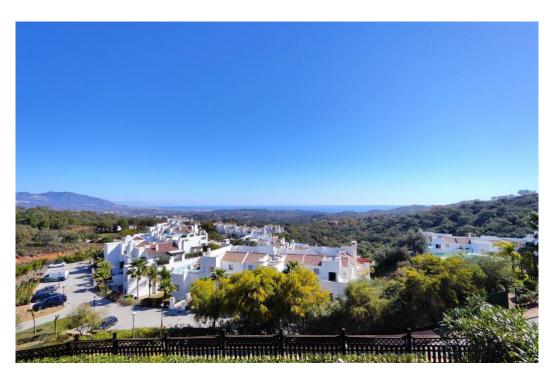

## Apartment in La Mairena,

Ref: Marbella - 299.000 €

beds: 2 baths: 2 built: 111m2

Well appointed 1st floor apartment with panoramic sea views, set in a nice and quiet gated urbanization with 3 swimming-pools, nice mature gardens and also a paddle-tennis court. It is located just a 7-8 minute drive to all the amenities in Elviria. The apartment offers a spacious living/dining room with fire place open onto a large covered terrace with commanding views to the natural surroundings and stretching down to the Mediterranean, great fully furnished kitchen with laundry room. The property features 2 bedroom and 2 bathroom of which a lovely master bedroom with access to the terrace and with en-suite bathroom and spacious walk-in wardrobe. The apartment is sold with a parking space and storage room. Beds: 2 | Baths: 2 | Living area: 114 m2 | Terraces: 25 m2 | Private covered parking & Storeroom | Facing: S/E | Construction year: 2005 Airport: 40 min drive - Puerto Banus: 20 min drive - Marbella: 15 min drive - Golf Course: 2 min drive - Beach: 9 min drive - Closest bars & restaurants: 2 min drive / 10 min walk - Amenities: 9 min drive - Public Transports: 9 min drive Our team works incessantly to make sure that the description and the sales prices for the properties offered on this website are correct and up to date. Notwithstanding, the information contained in this website is subject to errors and omissions, and the properties themselves subject to price changes, prior sale or withdrawal from market. The property market on the Costa del Sol has completely recovered and the good properties are being snapped up fast! We suggest that if you see something you like that fits your budget, contact us as soon as possible to avoid disappointment!