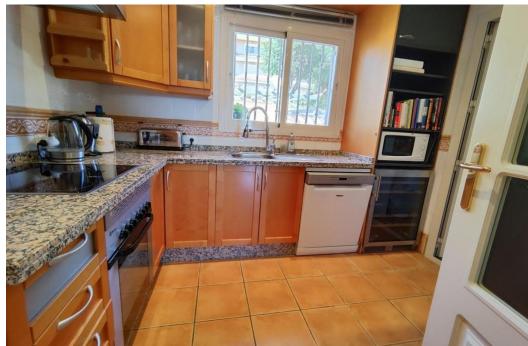

## Apartment in La Mairena,

Ref: Marbella - 299.000 €

beds: 2 baths: 2 built: 111m2

Well appointed 1st floor apartment with panoramic sea views, set in a nice and quiet gated urbanization with 3 swimming-pools, nice mature gardens and also a paddle-tennis court. It is located just a 7-8 minute drive to all the amenities in Elviria. The apartment offers a spacious living/dining room with fire place open onto a large covered terrace with commanding views to the natural surroundings and stretching down to the Mediterranean, great fully furnished kitchen with laundry room. The property features 2 bedroom and 2 bathroom of which a lovely master bedroom with access to the terrace and with en-suite bathroom and spacious walk-in wardrobe. The apartment is sold with a parking space and storage room. Beds: 2 | Baths: 2 | Living area: 114 m2 | Terraces: 25 m2 | Private covered parking & Storeroom | Facing: S/E | Construction year: 2005 Airport: 40 min drive - Puerto Banus: 20 min drive - Marbella: 15 min drive - Golf Course: 2 min drive - Beach: 9 min drive - Closest bars & restaurants: 2 min drive / 10 min walk - Amenities: 9 min drive - Public Transports: 9 min drive Our team works incessantly to make sure that the description and the sales prices for the properties offered on this website are correct and up to date. Notwithstanding, the information contained in this website is subject to errors and omissions, and the properties themselves subject to price changes, prior sale or withdrawal from market. The property market on the Costa del Sol has completely recovered and the good properties are being snapped up fast! We suggest that if you see something you like that fits your budget, contact us as soon as possible to avoid disappointment!