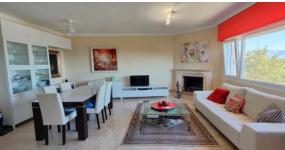

## Apartment in La Mairena,

Ref: Marbella - 299.000 €

beds: 2 baths: 2 built: 111m2

Well appointed 1st floor apartment with panoramic sea views, set in a nice and quiet gated urbanization with 3 swimming-pools, nice mature gardens and also a paddle-tennis court. It is located just a 7-8 minute drive to all the amenities in Elviria. The apartment offers a spacious living/dining room with fire place open onto a large covered terrace with commanding views to the natural surroundings and stretching down to the Mediterranean, great fully furnished kitchen with laundry room. The property features 2 bedroom and 2 bathroom of which a lovely master bedroom with access to the terrace and with en-suite bathroom and spacious walk-in wardrobe. The apartment is sold with a parking space and storage room. Beds: 2 | Baths: 2 | Living area: 114 m2 | Terraces: 25 m2 | Private covered parking & Storeroom | Facing: S/E | Construction year: 2005 Airport: 40 min drive - Puerto Banus: 20 min drive - Marbella: 15 min drive - Golf Course: 2 min drive - Beach: 9 min drive - Closest bars & restaurants: 2 min drive / 10 min walk - Amenities: 9 min drive - Public Transports: 9 min drive Our team works incessantly to make sure that the description and the sales prices for the properties offered on this website are correct and up to date. Notwithstanding, the information contained in this website is subject to errors and omissions, and the properties themselves subject to price changes, prior sale or withdrawal from market. The property market on the Costa del Sol has completely recovered and the good properties are being snapped up fast! We suggest that if you see something you like that fits your budget, contact us as soon as possible to avoid disappointment!