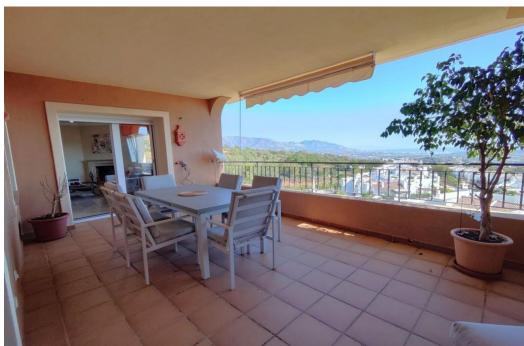

## Apartment in La Mairena,

Ref: Marbella - 299.000 €

beds: 2 baths: 2 built: 111m2

Well appointed 1st floor apartment with panoramic sea views, set in a nice and quiet gated urbanization with 3 swimming-pools, nice mature gardens and also a paddle-tennis court. It is located just a 7-8 minute drive to all the amenities in Elviria. The apartment offers a spacious living/dining room with fire place open onto a large covered terrace with commanding views to the natural surroundings and stretching down to the Mediterranean, great fully furnished kitchen with laundry room. The property features 2 bedroom and 2 bathroom of which a lovely master bedroom with access to the terrace and with en-suite bathroom and spacious walk-in wardrobe. The apartment is sold with a parking space and storage room. Beds: 2 | Baths: 2 | Living area: 114 m2 | Terraces: 25 m2 | Private covered parking & Storeroom | Facing: S/E | Construction year: 2005 Airport: 40 min drive - Puerto Banus: 20 min drive - Marbella: 15 min drive - Golf Course: 2 min drive - Beach: 9 min drive - Closest bars & restaurants: 2 min drive / 10 min walk - Amenities: 9 min drive - Public Transports: 9 min drive Our team works incessantly to make sure that the description and the sales prices for the properties offered on this website are correct and up to date. Notwithstanding, the information contained in this website is subject to errors and omissions, and the properties themselves subject to price changes, prior sale or withdrawal from market. The property market on the Costa del Sol has completely recovered and the good properties are being snapped up fast! We suggest that if you see something you like that fits your budget, contact us as soon as possible to avoid disappointment!