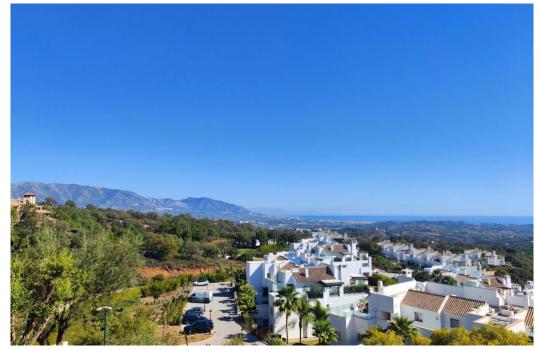

## Apartment in La Mairena,

Ref: Marbella - 299.000 €

beds: 2 baths: 2 built: 111m2

Well appointed 1st floor apartment with panoramic sea views, set in a nice and quiet gated urbanization with 3 swimming-pools, nice mature gardens and also a paddle-tennis court. It is located just a 7-8 minute drive to all the amenities in Elviria. The apartment offers a spacious living/dining room with fire place open onto a large covered terrace with commanding views to the natural surroundings and stretching down to the Mediterranean, great fully furnished kitchen with laundry room. The property features 2 bedroom and 2 bathroom of which a lovely master bedroom with access to the terrace and with en-suite bathroom and spacious walk-in wardrobe. The apartment is sold with a parking space and storage room. Beds: 2 | Baths: 2 | Living area: 114 m2 | Terraces: 25 m2 | Private covered parking & Storeroom | Facing: S/E | Construction year: 2005 Airport: 40 min drive - Puerto Banus: 20 min drive - Marbella: 15 min drive - Golf Course: 2 min drive - Beach: 9 min drive - Closest bars & restaurants: 2 min drive / 10 min walk - Amenities: 9 min drive - Public Transports: 9 min drive Our team works incessantly to make sure that the description and the sales prices for the properties offered on this website are correct and up to date. Notwithstanding, the information contained in this website is subject to errors and omissions, and the properties themselves subject to price changes, prior sale or withdrawal from market. The property market on the Costa del Sol has completely recovered and the good properties are being snapped up fast! We suggest that if you see something you like that fits your budget, contact us as soon as possible to avoid disappointment!