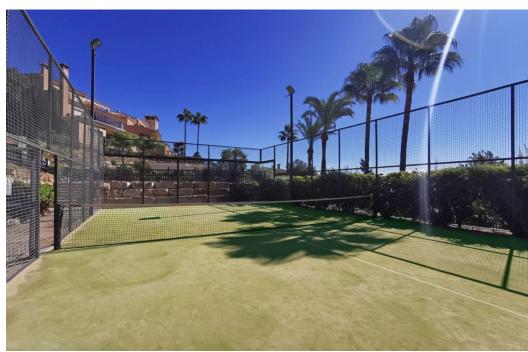

## Apartment in La Mairena,

Ref: Marbella - 299.000 €

beds: 2 baths: 2 built: 111m2

Well appointed 1st floor apartment with panoramic sea views, set in a nice and quiet gated urbanization with 3 swimming-pools, nice mature gardens and also a paddle-tennis court. It is located just a 7-8 minute drive to all the amenities in Elviria. The apartment offers a spacious living/dining room with fire place open onto a large covered terrace with commanding views to the natural surroundings and stretching down to the Mediterranean, great fully furnished kitchen with laundry room. The property features 2 bedroom and 2 bathroom of which a lovely master bedroom with access to the terrace and with en-suite bathroom and spacious walk-in wardrobe. The apartment is sold with a parking space and storage room. Beds: 2 | Baths: 2 | Living area: 114 m2 | Terraces: 25 m2 | Private covered parking & Storeroom | Facing: S/E | Construction year: 2005 Airport: 40 min drive - Puerto Banus: 20 min drive - Marbella: 15 min drive - Golf Course: 2 min drive - Beach: 9 min drive - Closest bars & restaurants: 2 min drive / 10 min walk - Amenities: 9 min drive - Public Transports: 9 min drive Our team works incessantly to make sure that the description and the sales prices for the properties offered on this website are correct and up to date. Notwithstanding, the information contained in this website is subject to errors and omissions, and the properties themselves subject to price changes, prior sale or withdrawal from market. The property market on the Costa del Sol has completely recovered and the good properties are being snapped up fast! We suggest that if you see something you like that fits your budget, contact us as soon as possible to avoid disappointment!