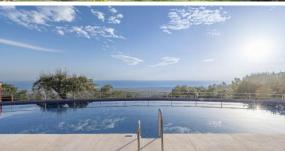

## Apartment in La Mairena,

Ref: Marbella - 990.000 €

beds: 4 built: 260m2

Panoramic Seaview i unique 4 bedroom apartment in Elviria Alta / Marbella with definitely the best views to find in Marbella! this outstanding and luxury apartment offers everything – best views, enormous living space and lots of sunshine with its south-west orientation! The apartment has 4 spacious bedrooms with 4 bathrooms en suite, built approx. 260 m2 plus approx 43 m2 terrace; the sunny terrace can be fully / partially closed or opened with crystal curtains; the sunsets are breathtaking from this wonderful terrace and the crystal curtains are allowing a whole year around use of the terrace; a modern spacious open plan kitchen, a storage / laundry room and 2 private parking places are belonging to this stunning property in this outstanding development in Elviria Alta; the urbanisation consist just of 38 apartments and is situated in the most privileged location in la Mairena / Elviria Alta with an amazing infinity pool with views overlooking the whole coast towards Gibraltar and Africa; the property is in only a 7 minute ( 6 km) drive from Elviria and the beach in Elviria; a restaurant, tennis club and as well a small supermarket and the German School are in a short 100 m walking distance from the urbanisation; this exclusive location is very quiet and at the same time not far from all amenities; several golf courses can be reached within a short 5-10 minute drive, to Marbella city you need only 18 - 20 minutes in car. For further information please call or send an email