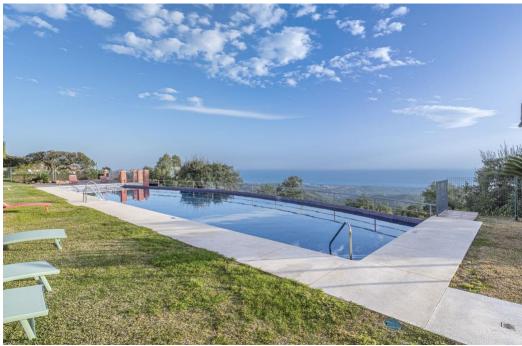

## Apartment in La Mairena,

Ref: Marbella - 990.000 €

beds: 4 built: 260m2

Panoramic Seaview i unique 4 bedroom apartment in Elviria Alta / Marbella with definitely the best views to find in Marbella! this outstanding and luxury apartment offers everything – best views, enormous living space and lots of sunshine with its south-west orientation! The apartment has 4 spacious bedrooms with 4 bathrooms en suite, built approx. 260 m2 plus approx 43 m2 terrace; the sunny terrace can be fully / partially closed or opened with crystal curtains; the sunsets are breathtaking from this wonderful terrace and the crystal curtains are allowing a whole year around use of the terrace; a modern spacious open plan kitchen, a storage / laundry room and 2 private parking places are belonging to this stunning property in this outstanding development in Elviria Alta; the urbanisation consist just of 38 apartments and is situated in the most privileged location in la Mairena / Elviria Alta with an amazing infinity pool with views overlooking the whole coast towards Gibraltar and Africa; the property is in only a 7 minute ( 6 km) drive from Elviria and the beach in Elviria; a restaurant, tennis club and as well a small supermarket and the German School are in a short 100 m walking distance from the urbanisation; this exclusive location is very quiet and at the same time not far from all amenities; several golf courses can be reached within a short 5-10 minute drive, to Marbella city you need only 18 - 20 minutes in car. For further information please call or send an email