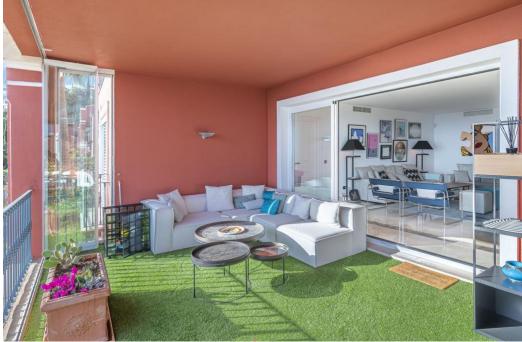

## Apartment in La Mairena,

Ref: Marbella - 990.000 €

beds: 4 built: 260m2

Panoramic Seaview i unique 4 bedroom apartment in Elviria Alta / Marbella with definitely the best views to find in Marbella! this outstanding and luxury apartment offers everything – best views, enormous living space and lots of sunshine with its south-west orientation! The apartment has 4 spacious bedrooms with 4 bathrooms en suite, built approx. 260 m2 plus approx 43 m2 terrace; the sunny terrace can be fully / partially closed or opened with crystal curtains; the sunsets are breathtaking from this wonderful terrace and the crystal curtains are allowing a whole year around use of the terrace; a modern spacious open plan kitchen, a storage / laundry room and 2 private parking places are belonging to this stunning property in this outstanding development in Elviria Alta; the urbanisation consist just of 38 apartments and is situated in the most privileged location in la Mairena / Elviria Alta with an amazing infinity pool with views overlooking the whole coast towards Gibraltar and Africa; the property is in only a 7 minute ( 6 km) drive from Elviria and the beach in Elviria; a restaurant, tennis club and as well a small supermarket and the German School are in a short 100 m walking distance from the urbanisation; this exclusive location is very quiet and at the same time not far from all amenities; several golf courses can be reached within a short 5-10 minute drive, to Marbella city you need only 18 - 20 minutes in car. For further information please call or send an email