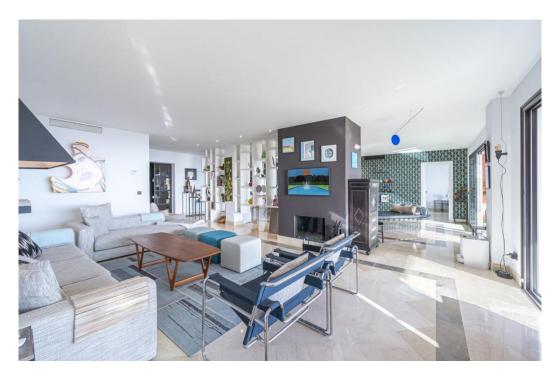

## Apartment in La Mairena,

Ref: Marbella - 990.000 €

beds: 4 built: 260m2

Panoramic Seaview i unique 4 bedroom apartment in Elviria Alta / Marbella with definitely the best views to find in Marbella! this outstanding and luxury apartment offers everything – best views, enormous living space and lots of sunshine with its south-west orientation! The apartment has 4 spacious bedrooms with 4 bathrooms en suite, built approx. 260 m2 plus approx 43 m2 terrace; the sunny terrace can be fully / partially closed or opened with crystal curtains; the sunsets are breathtaking from this wonderful terrace and the crystal curtains are allowing a whole year around use of the terrace; a modern spacious open plan kitchen, a storage / laundry room and 2 private parking places are belonging to this stunning property in this outstanding development in Elviria Alta; the urbanisation consist just of 38 apartments and is situated in the most privileged location in la Mairena / Elviria Alta with an amazing infinity pool with views overlooking the whole coast towards Gibraltar and Africa; the property is in only a 7 minute ( 6 km) drive from Elviria and the beach in Elviria; a restaurant, tennis club and as well a small supermarket and the German School are in a short 100 m walking distance from the urbanisation; this exclusive location is very quiet and at the same time not far from all amenities; several golf courses can be reached within a short 5-10 minute drive, to Marbella city you need only 18 - 20 minutes in car. For further information please call or send an email