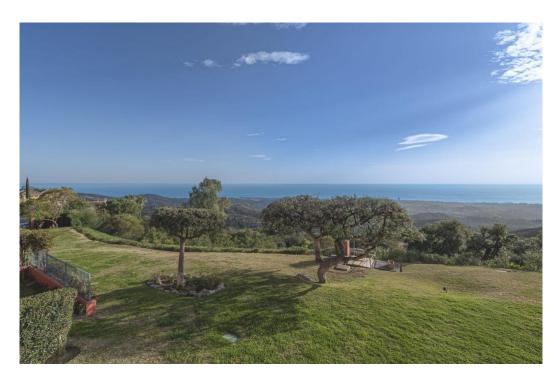

## Apartment in La Mairena,

Ref: Marbella - 990.000 €

beds: 4 built: 260m2

Panoramic Seaview i unique 4 bedroom apartment in Elviria Alta / Marbella with definitely the best views to find in Marbella! this outstanding and luxury apartment offers everything – best views, enormous living space and lots of sunshine with its south-west orientation! The apartment has 4 spacious bedrooms with 4 bathrooms en suite, built approx. 260 m2 plus approx 43 m2 terrace; the sunny terrace can be fully / partially closed or opened with crystal curtains; the sunsets are breathtaking from this wonderful terrace and the crystal curtains are allowing a whole year around use of the terrace; a modern spacious open plan kitchen, a storage / laundry room and 2 private parking places are belonging to this stunning property in this outstanding development in Elviria Alta; the urbanisation consist just of 38 apartments and is situated in the most privileged location in la Mairena / Elviria Alta with an amazing infinity pool with views overlooking the whole coast towards Gibraltar and Africa; the property is in only a 7 minute ( 6 km) drive from Elviria and the beach in Elviria; a restaurant, tennis club and as well a small supermarket and the German School are in a short 100 m walking distance from the urbanisation; this exclusive location is very quiet and at the same time not far from all amenities; several golf courses can be reached within a short 5-10 minute drive, to Marbella city you need only 18 - 20 minutes in car. For further information please call or send an email