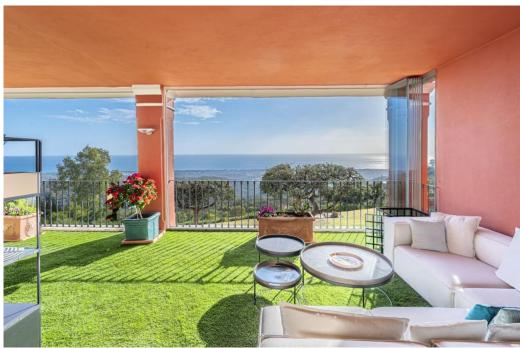

## Apartment in La Mairena,

Ref: Marbella - 990.000 €

beds: 4 built: 260m2

Panoramic Seaview i unique 4 bedroom apartment in Elviria Alta / Marbella with definitely the best views to find in Marbella! this outstanding and luxury apartment offers everything – best views, enormous living space and lots of sunshine with its south-west orientation! The apartment has 4 spacious bedrooms with 4 bathrooms en suite, built approx. 260 m2 plus approx 43 m2 terrace; the sunny terrace can be fully / partially closed or opened with crystal curtains; the sunsets are breathtaking from this wonderful terrace and the crystal curtains are allowing a whole year around use of the terrace; a modern spacious open plan kitchen, a storage / laundry room and 2 private parking places are belonging to this stunning property in this outstanding development in Elviria Alta; the urbanisation consist just of 38 apartments and is situated in the most privileged location in la Mairena / Elviria Alta with an amazing infinity pool with views overlooking the whole coast towards Gibraltar and Africa; the property is in only a 7 minute ( 6 km) drive from Elviria and the beach in Elviria; a restaurant, tennis club and as well a small supermarket and the German School are in a short 100 m walking distance from the urbanisation; this exclusive location is very quiet and at the same time not far from all amenities; several golf courses can be reached within a short 5-10 minute drive, to Marbella city you need only 18 - 20 minutes in car. For further information please call or send an email