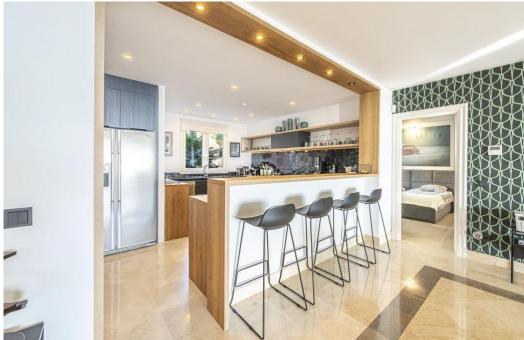

## Apartment in La Mairena,

Ref: Marbella - 990.000 €

beds: 4 built: 260m2

Panoramic Seaview i unique 4 bedroom apartment in Elviria Alta / Marbella with definitely the best views to find in Marbella! this outstanding and luxury apartment offers everything – best views, enormous living space and lots of sunshine with its south-west orientation! The apartment has 4 spacious bedrooms with 4 bathrooms en suite, built approx. 260 m2 plus approx 43 m2 terrace; the sunny terrace can be fully / partially closed or opened with crystal curtains; the sunsets are breathtaking from this wonderful terrace and the crystal curtains are allowing a whole year around use of the terrace; a modern spacious open plan kitchen, a storage / laundry room and 2 private parking places are belonging to this stunning property in this outstanding development in Elviria Alta; the urbanisation consist just of 38 apartments and is situated in the most privileged location in la Mairena / Elviria Alta with an amazing infinity pool with views overlooking the whole coast towards Gibraltar and Africa; the property is in only a 7 minute ( 6 km) drive from Elviria and the beach in Elviria; a restaurant, tennis club and as well a small supermarket and the German School are in a short 100 m walking distance from the urbanisation; this exclusive location is very quiet and at the same time not far from all amenities; several golf courses can be reached within a short 5-10 minute drive, to Marbella city you need only 18 - 20 minutes in car. For further information please call or send an email