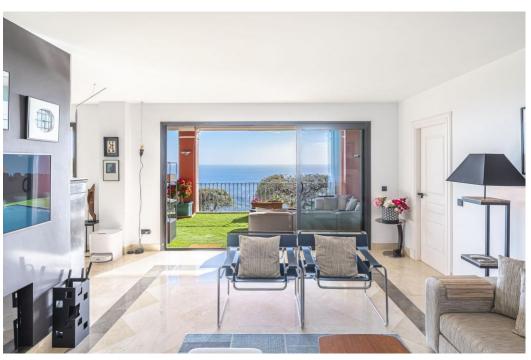

## Apartment in La Mairena,

Ref: Marbella - 990.000 €

beds: 4 built: 260m2

Panoramic Seaview i unique 4 bedroom apartment in Elviria Alta / Marbella with definitely the best views to find in Marbella! this outstanding and luxury apartment offers everything – best views, enormous living space and lots of sunshine with its south-west orientation! The apartment has 4 spacious bedrooms with 4 bathrooms en suite, built approx. 260 m2 plus approx 43 m2 terrace; the sunny terrace can be fully / partially closed or opened with crystal curtains; the sunsets are breathtaking from this wonderful terrace and the crystal curtains are allowing a whole year around use of the terrace; a modern spacious open plan kitchen, a storage / laundry room and 2 private parking places are belonging to this stunning property in this outstanding development in Elviria Alta; the urbanisation consist just of 38 apartments and is situated in the most privileged location in la Mairena / Elviria Alta with an amazing infinity pool with views overlooking the whole coast towards Gibraltar and Africa; the property is in only a 7 minute ( 6 km) drive from Elviria and the beach in Elviria; a restaurant, tennis club and as well a small supermarket and the German School are in a short 100 m walking distance from the urbanisation; this exclusive location is very quiet and at the same time not far from all amenities; several golf courses can be reached within a short 5-10 minute drive, to Marbella city you need only 18 - 20 minutes in car. For further information please call or send an email