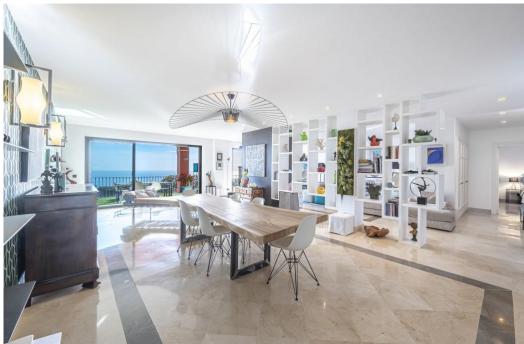

## Apartment in La Mairena,

Ref: Marbella - 990.000 €

beds: 4 built: 260m2

Panoramic Seaview i unique 4 bedroom apartment in Elviria Alta / Marbella with definitely the best views to find in Marbella! this outstanding and luxury apartment offers everything – best views, enormous living space and lots of sunshine with its south-west orientation! The apartment has 4 spacious bedrooms with 4 bathrooms en suite, built approx. 260 m2 plus approx 43 m2 terrace; the sunny terrace can be fully / partially closed or opened with crystal curtains; the sunsets are breathtaking from this wonderful terrace and the crystal curtains are allowing a whole year around use of the terrace; a modern spacious open plan kitchen, a storage / laundry room and 2 private parking places are belonging to this stunning property in this outstanding development in Elviria Alta; the urbanisation consist just of 38 apartments and is situated in the most privileged location in la Mairena / Elviria Alta with an amazing infinity pool with views overlooking the whole coast towards Gibraltar and Africa; the property is in only a 7 minute ( 6 km) drive from Elviria and the beach in Elviria; a restaurant, tennis club and as well a small supermarket and the German School are in a short 100 m walking distance from the urbanisation; this exclusive location is very quiet and at the same time not far from all amenities; several golf courses can be reached within a short 5-10 minute drive, to Marbella city you need only 18 - 20 minutes in car. For further information please call or send an email