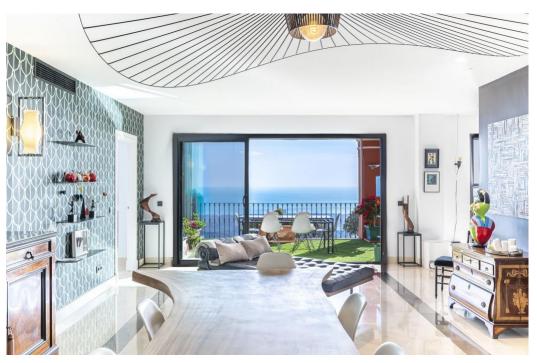

## Apartment in La Mairena,

Ref: Marbella - 990.000 €

beds: 4 built: 260m2

Panoramic Seaview i unique 4 bedroom apartment in Elviria Alta / Marbella with definitely the best views to find in Marbella! this outstanding and luxury apartment offers everything – best views, enormous living space and lots of sunshine with its south-west orientation! The apartment has 4 spacious bedrooms with 4 bathrooms en suite, built approx. 260 m2 plus approx 43 m2 terrace; the sunny terrace can be fully / partially closed or opened with crystal curtains; the sunsets are breathtaking from this wonderful terrace and the crystal curtains are allowing a whole year around use of the terrace; a modern spacious open plan kitchen, a storage / laundry room and 2 private parking places are belonging to this stunning property in this outstanding development in Elviria Alta; the urbanisation consist just of 38 apartments and is situated in the most privileged location in la Mairena / Elviria Alta with an amazing infinity pool with views overlooking the whole coast towards Gibraltar and Africa; the property is in only a 7 minute ( 6 km) drive from Elviria and the beach in Elviria; a restaurant, tennis club and as well a small supermarket and the German School are in a short 100 m walking distance from the urbanisation; this exclusive location is very quiet and at the same time not far from all amenities; several golf courses can be reached within a short 5-10 minute drive, to Marbella city you need only 18 - 20 minutes in car. For further information please call or send an email