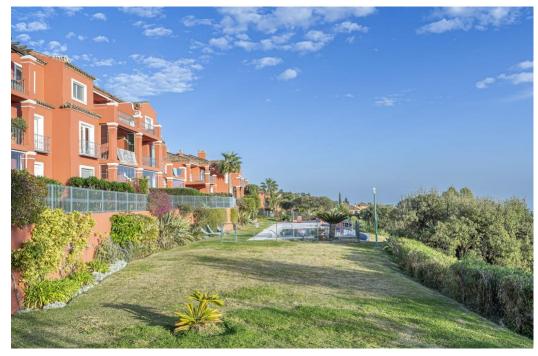

## Apartment in La Mairena,

Ref: Marbella - 990.000 €

beds: 4 built: 260m2

Panoramic Seaview i unique 4 bedroom apartment in Elviria Alta / Marbella with definitely the best views to find in Marbella! this outstanding and luxury apartment offers everything – best views, enormous living space and lots of sunshine with its south-west orientation! The apartment has 4 spacious bedrooms with 4 bathrooms en suite, built approx. 260 m2 plus approx 43 m2 terrace; the sunny terrace can be fully / partially closed or opened with crystal curtains; the sunsets are breathtaking from this wonderful terrace and the crystal curtains are allowing a whole year around use of the terrace; a modern spacious open plan kitchen, a storage / laundry room and 2 private parking places are belonging to this stunning property in this outstanding development in Elviria Alta; the urbanisation consist just of 38 apartments and is situated in the most privileged location in la Mairena / Elviria Alta with an amazing infinity pool with views overlooking the whole coast towards Gibraltar and Africa; the property is in only a 7 minute ( 6 km) drive from Elviria and the beach in Elviria; a restaurant, tennis club and as well a small supermarket and the German School are in a short 100 m walking distance from the urbanisation; this exclusive location is very quiet and at the same time not far from all amenities; several golf courses can be reached within a short 5-10 minute drive, to Marbella city you need only 18 - 20 minutes in car. For further information please call or send an email