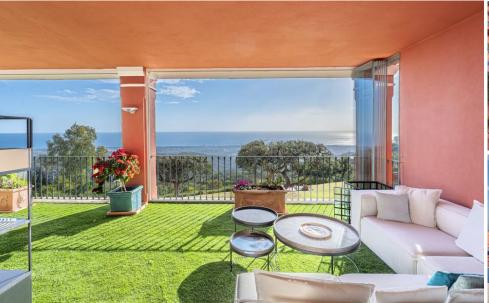

## Apartment in La Mairena,

Ref: Marbella - 990.000 €

beds: 4 built: 260m2

Panoramic Seaview i unique 4 bedroom apartment in Elviria Alta / Marbella with definitely the best views to find in Marbella! this outstanding and luxury apartment offers everything – best views, enormous living space and lots of sunshine with its south-west orientation! The apartment has 4 spacious bedrooms with 4 bathrooms en suite, built approx. 260 m2 plus approx 43 m2 terrace; the sunny terrace can be fully / partially closed or opened with crystal curtains; the sunsets are breathtaking from this wonderful terrace and the crystal curtains are allowing a whole year around use of the terrace; a modern spacious open plan kitchen, a storage / laundry room and 2 private parking places are belonging to this stunning property in this outstanding development in Elviria Alta; the urbanisation consist just of 38 apartments and is situated in the most privileged location in la Mairena / Elviria Alta with an amazing infinity pool with views overlooking the whole coast towards Gibraltar and Africa; the property is in only a 7 minute ( 6 km) drive from Elviria and the beach in Elviria; a restaurant, tennis club and as well a small supermarket and the German School are in a short 100 m walking distance from the urbanisation; this exclusive location is very quiet and at the same time not far from all amenities; several golf courses can be reached within a short 5-10 minute drive, to Marbella city you need only 18 - 20 minutes in car. For further information please call or send an email