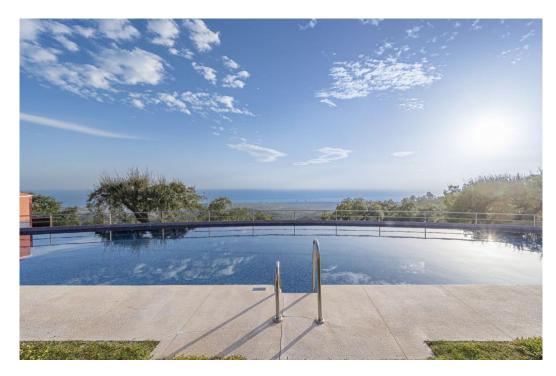

## Apartment in La Mairena,

Ref: Marbella - 990.000 €

beds: 4 built: 260m2

Panoramic Seaview i unique 4 bedroom apartment in Elviria Alta / Marbella with definitely the best views to find in Marbella! this outstanding and luxury apartment offers everything – best views, enormous living space and lots of sunshine with its south-west orientation! The apartment has 4 spacious bedrooms with 4 bathrooms en suite, built approx. 260 m2 plus approx 43 m2 terrace; the sunny terrace can be fully / partially closed or opened with crystal curtains; the sunsets are breathtaking from this wonderful terrace and the crystal curtains are allowing a whole year around use of the terrace; a modern spacious open plan kitchen, a storage / laundry room and 2 private parking places are belonging to this stunning property in this outstanding development in Elviria Alta; the urbanisation consist just of 38 apartments and is situated in the most privileged location in la Mairena / Elviria Alta with an amazing infinity pool with views overlooking the whole coast towards Gibraltar and Africa; the property is in only a 7 minute ( 6 km) drive from Elviria and the beach in Elviria; a restaurant, tennis club and as well a small supermarket and the German School are in a short 100 m walking distance from the urbanisation; this exclusive location is very quiet and at the same time not far from all amenities; several golf courses can be reached within a short 5-10 minute drive, to Marbella city you need only 18 - 20 minutes in car. For further information please call or send an email