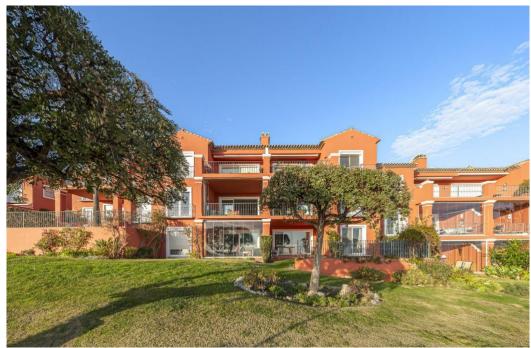

## Apartment in La Mairena,

Ref: Marbella - 990.000 €

beds: 4 built: 260m2

Panoramic Seaview i unique 4 bedroom apartment in Elviria Alta / Marbella with definitely the best views to find in Marbella! this outstanding and luxury apartment offers everything – best views, enormous living space and lots of sunshine with its south-west orientation! The apartment has 4 spacious bedrooms with 4 bathrooms en suite, built approx. 260 m2 plus approx 43 m2 terrace; the sunny terrace can be fully / partially closed or opened with crystal curtains; the sunsets are breathtaking from this wonderful terrace and the crystal curtains are allowing a whole year around use of the terrace; a modern spacious open plan kitchen, a storage / laundry room and 2 private parking places are belonging to this stunning property in this outstanding development in Elviria Alta; the urbanisation consist just of 38 apartments and is situated in the most privileged location in la Mairena / Elviria Alta with an amazing infinity pool with views overlooking the whole coast towards Gibraltar and Africa; the property is in only a 7 minute ( 6 km) drive from Elviria and the beach in Elviria; a restaurant, tennis club and as well a small supermarket and the German School are in a short 100 m walking distance from the urbanisation; this exclusive location is very quiet and at the same time not far from all amenities; several golf courses can be reached within a short 5-10 minute drive, to Marbella city you need only 18 - 20 minutes in car. For further information please call or send an email