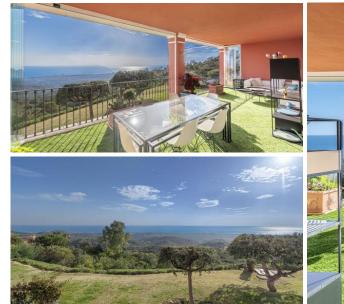

## Apartment in La Mairena,

Ref: Marbella - 990.000 €

beds: 4 built: 260m2

Panoramic Seaview i unique 4 bedroom apartment in Elviria Alta / Marbella with definitely the best views to find in Marbella! this outstanding and luxury apartment offers everything – best views, enormous living space and lots of sunshine with its south-west orientation! The apartment has 4 spacious bedrooms with 4 bathrooms en suite, built approx. 260 m2 plus approx 43 m2 terrace; the sunny terrace can be fully / partially closed or opened with crystal curtains; the sunsets are breathtaking from this wonderful terrace and the crystal curtains are allowing a whole year around use of the terrace; a modern spacious open plan kitchen, a storage / laundry room and 2 private parking places are belonging to this stunning property in this outstanding development in Elviria Alta; the urbanisation consist just of 38 apartments and is situated in the most privileged location in la Mairena / Elviria Alta with an amazing infinity pool with views overlooking the whole coast towards Gibraltar and Africa; the property is in only a 7 minute ( 6 km) drive from Elviria and the beach in Elviria; a restaurant, tennis club and as well a small supermarket and the German School are in a short 100 m walking distance from the urbanisation; this exclusive location is very quiet and at the same time not far from all amenities; several golf courses can be reached within a short 5-10 minute drive, to Marbella city you need only 18 - 20 minutes in car. For further information please call or send an email