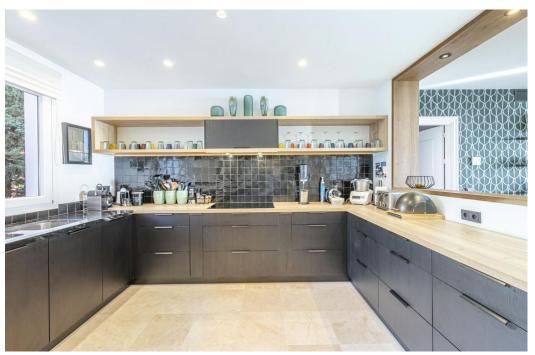

## Apartment in La Mairena,

Ref: Marbella - 990.000 €

beds: 4 built: 260m2

Panoramic Seaview i unique 4 bedroom apartment in Elviria Alta / Marbella with definitely the best views to find in Marbella! this outstanding and luxury apartment offers everything – best views, enormous living space and lots of sunshine with its south-west orientation! The apartment has 4 spacious bedrooms with 4 bathrooms en suite, built approx. 260 m2 plus approx 43 m2 terrace; the sunny terrace can be fully / partially closed or opened with crystal curtains; the sunsets are breathtaking from this wonderful terrace and the crystal curtains are allowing a whole year around use of the terrace; a modern spacious open plan kitchen, a storage / laundry room and 2 private parking places are belonging to this stunning property in this outstanding development in Elviria Alta; the urbanisation consist just of 38 apartments and is situated in the most privileged location in la Mairena / Elviria Alta with an amazing infinity pool with views overlooking the whole coast towards Gibraltar and Africa; the property is in only a 7 minute ( 6 km) drive from Elviria and the beach in Elviria; a restaurant, tennis club and as well a small supermarket and the German School are in a short 100 m walking distance from the urbanisation; this exclusive location is very quiet and at the same time not far from all amenities; several golf courses can be reached within a short 5-10 minute drive, to Marbella city you need only 18 - 20 minutes in car. For further information please call or send an email