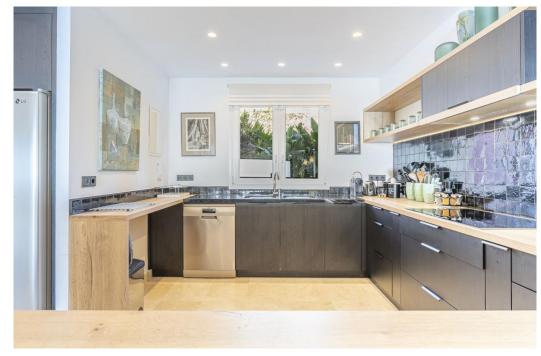

## Apartment in La Mairena,

Ref: Marbella - 990.000 €

beds: 4 built: 260m2

Panoramic Seaview i unique 4 bedroom apartment in Elviria Alta / Marbella with definitely the best views to find in Marbella! this outstanding and luxury apartment offers everything – best views, enormous living space and lots of sunshine with its south-west orientation! The apartment has 4 spacious bedrooms with 4 bathrooms en suite, built approx. 260 m2 plus approx 43 m2 terrace; the sunny terrace can be fully / partially closed or opened with crystal curtains; the sunsets are breathtaking from this wonderful terrace and the crystal curtains are allowing a whole year around use of the terrace; a modern spacious open plan kitchen, a storage / laundry room and 2 private parking places are belonging to this stunning property in this outstanding development in Elviria Alta; the urbanisation consist just of 38 apartments and is situated in the most privileged location in la Mairena / Elviria Alta with an amazing infinity pool with views overlooking the whole coast towards Gibraltar and Africa; the property is in only a 7 minute ( 6 km) drive from Elviria and the beach in Elviria; a restaurant, tennis club and as well a small supermarket and the German School are in a short 100 m walking distance from the urbanisation; this exclusive location is very quiet and at the same time not far from all amenities; several golf courses can be reached within a short 5-10 minute drive, to Marbella city you need only 18 - 20 minutes in car. For further information please call or send an email