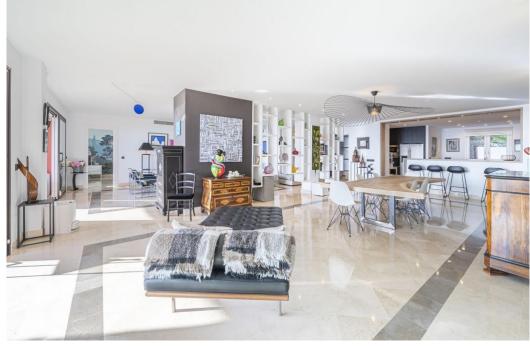

## Apartment in La Mairena,

Ref: Marbella - 990.000 €

beds: 4 built: 260m2

Panoramic Seaview i unique 4 bedroom apartment in Elviria Alta / Marbella with definitely the best views to find in Marbella! this outstanding and luxury apartment offers everything – best views, enormous living space and lots of sunshine with its south-west orientation! The apartment has 4 spacious bedrooms with 4 bathrooms en suite, built approx. 260 m2 plus approx 43 m2 terrace; the sunny terrace can be fully / partially closed or opened with crystal curtains; the sunsets are breathtaking from this wonderful terrace and the crystal curtains are allowing a whole year around use of the terrace; a modern spacious open plan kitchen, a storage / laundry room and 2 private parking places are belonging to this stunning property in this outstanding development in Elviria Alta; the urbanisation consist just of 38 apartments and is situated in the most privileged location in la Mairena / Elviria Alta with an amazing infinity pool with views overlooking the whole coast towards Gibraltar and Africa; the property is in only a 7 minute ( 6 km) drive from Elviria and the beach in Elviria; a restaurant, tennis club and as well a small supermarket and the German School are in a short 100 m walking distance from the urbanisation; this exclusive location is very quiet and at the same time not far from all amenities; several golf courses can be reached within a short 5-10 minute drive, to Marbella city you need only 18 - 20 minutes in car. For further information please call or send an email