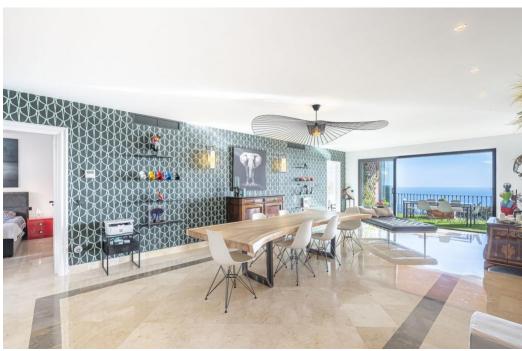

## Apartment in La Mairena,

Ref: Marbella - 990.000 €

beds: 4 built: 260m2

Panoramic Seaview i unique 4 bedroom apartment in Elviria Alta / Marbella with definitely the best views to find in Marbella! this outstanding and luxury apartment offers everything – best views, enormous living space and lots of sunshine with its south-west orientation! The apartment has 4 spacious bedrooms with 4 bathrooms en suite, built approx. 260 m2 plus approx 43 m2 terrace; the sunny terrace can be fully / partially closed or opened with crystal curtains; the sunsets are breathtaking from this wonderful terrace and the crystal curtains are allowing a whole year around use of the terrace; a modern spacious open plan kitchen, a storage / laundry room and 2 private parking places are belonging to this stunning property in this outstanding development in Elviria Alta; the urbanisation consist just of 38 apartments and is situated in the most privileged location in la Mairena / Elviria Alta with an amazing infinity pool with views overlooking the whole coast towards Gibraltar and Africa; the property is in only a 7 minute ( 6 km) drive from Elviria and the beach in Elviria; a restaurant, tennis club and as well a small supermarket and the German School are in a short 100 m walking distance from the urbanisation; this exclusive location is very quiet and at the same time not far from all amenities; several golf courses can be reached within a short 5-10 minute drive, to Marbella city you need only 18 - 20 minutes in car. For further information please call or send an email