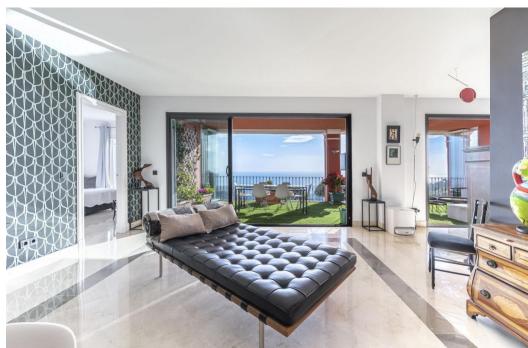

## Apartment in La Mairena,

Ref: Marbella - 990.000 €

beds: 4 built: 260m2

Panoramic Seaview i unique 4 bedroom apartment in Elviria Alta / Marbella with definitely the best views to find in Marbella! this outstanding and luxury apartment offers everything – best views, enormous living space and lots of sunshine with its south-west orientation! The apartment has 4 spacious bedrooms with 4 bathrooms en suite, built approx. 260 m2 plus approx 43 m2 terrace; the sunny terrace can be fully / partially closed or opened with crystal curtains; the sunsets are breathtaking from this wonderful terrace and the crystal curtains are allowing a whole year around use of the terrace; a modern spacious open plan kitchen, a storage / laundry room and 2 private parking places are belonging to this stunning property in this outstanding development in Elviria Alta; the urbanisation consist just of 38 apartments and is situated in the most privileged location in la Mairena / Elviria Alta with an amazing infinity pool with views overlooking the whole coast towards Gibraltar and Africa; the property is in only a 7 minute ( 6 km) drive from Elviria and the beach in Elviria; a restaurant, tennis club and as well a small supermarket and the German School are in a short 100 m walking distance from the urbanisation; this exclusive location is very quiet and at the same time not far from all amenities; several golf courses can be reached within a short 5-10 minute drive, to Marbella city you need only 18 - 20 minutes in car. For further information please call or send an email