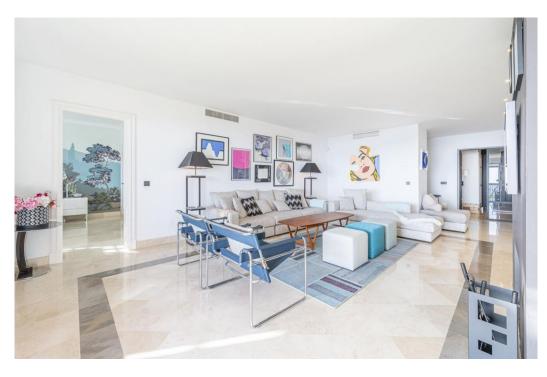

## Apartment in La Mairena,

Ref: Marbella - 990.000 €

beds: 4 built: 260m2

Panoramic Seaview i unique 4 bedroom apartment in Elviria Alta / Marbella with definitely the best views to find in Marbella! this outstanding and luxury apartment offers everything – best views, enormous living space and lots of sunshine with its south-west orientation! The apartment has 4 spacious bedrooms with 4 bathrooms en suite, built approx. 260 m2 plus approx 43 m2 terrace; the sunny terrace can be fully / partially closed or opened with crystal curtains; the sunsets are breathtaking from this wonderful terrace and the crystal curtains are allowing a whole year around use of the terrace; a modern spacious open plan kitchen, a storage / laundry room and 2 private parking places are belonging to this stunning property in this outstanding development in Elviria Alta; the urbanisation consist just of 38 apartments and is situated in the most privileged location in la Mairena / Elviria Alta with an amazing infinity pool with views overlooking the whole coast towards Gibraltar and Africa; the property is in only a 7 minute ( 6 km) drive from Elviria and the beach in Elviria; a restaurant, tennis club and as well a small supermarket and the German School are in a short 100 m walking distance from the urbanisation; this exclusive location is very quiet and at the same time not far from all amenities; several golf courses can be reached within a short 5-10 minute drive, to Marbella city you need only 18 - 20 minutes in car. For further information please call or send an email