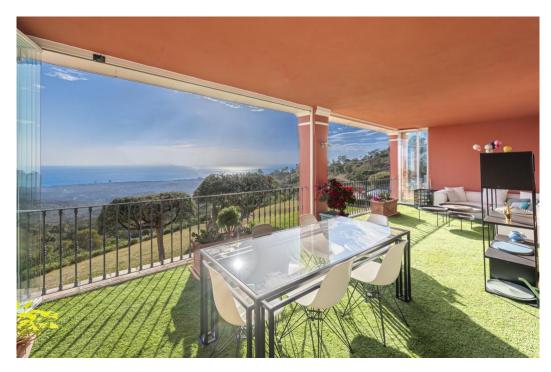

## Apartment in La Mairena,

Ref: Marbella - 990.000 €

beds: 4 built: 260m2

Panoramic Seaview i unique 4 bedroom apartment in Elviria Alta / Marbella with definitely the best views to find in Marbella! this outstanding and luxury apartment offers everything – best views, enormous living space and lots of sunshine with its south-west orientation! The apartment has 4 spacious bedrooms with 4 bathrooms en suite, built approx. 260 m2 plus approx 43 m2 terrace; the sunny terrace can be fully / partially closed or opened with crystal curtains; the sunsets are breathtaking from this wonderful terrace and the crystal curtains are allowing a whole year around use of the terrace; a modern spacious open plan kitchen, a storage / laundry room and 2 private parking places are belonging to this stunning property in this outstanding development in Elviria Alta; the urbanisation consist just of 38 apartments and is situated in the most privileged location in la Mairena / Elviria Alta with an amazing infinity pool with views overlooking the whole coast towards Gibraltar and Africa; the property is in only a 7 minute ( 6 km) drive from Elviria and the beach in Elviria; a restaurant, tennis club and as well a small supermarket and the German School are in a short 100 m walking distance from the urbanisation; this exclusive location is very quiet and at the same time not far from all amenities; several golf courses can be reached within a short 5-10 minute drive, to Marbella city you need only 18 - 20 minutes in car. For further information please call or send an email