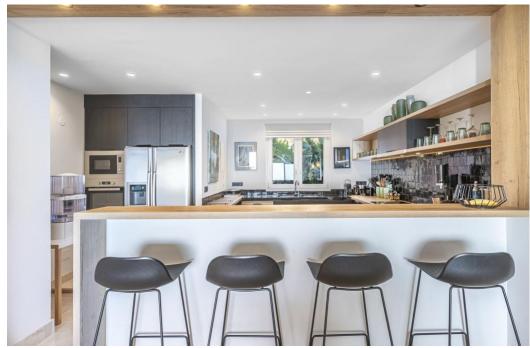

## Apartment in La Mairena,

Ref: Marbella - 990.000 €

beds: 4 built: 260m2

Panoramic Seaview i unique 4 bedroom apartment in Elviria Alta / Marbella with definitely the best views to find in Marbella! this outstanding and luxury apartment offers everything – best views, enormous living space and lots of sunshine with its south-west orientation! The apartment has 4 spacious bedrooms with 4 bathrooms en suite, built approx. 260 m2 plus approx 43 m2 terrace; the sunny terrace can be fully / partially closed or opened with crystal curtains; the sunsets are breathtaking from this wonderful terrace and the crystal curtains are allowing a whole year around use of the terrace; a modern spacious open plan kitchen, a storage / laundry room and 2 private parking places are belonging to this stunning property in this outstanding development in Elviria Alta; the urbanisation consist just of 38 apartments and is situated in the most privileged location in la Mairena / Elviria Alta with an amazing infinity pool with views overlooking the whole coast towards Gibraltar and Africa; the property is in only a 7 minute ( 6 km) drive from Elviria and the beach in Elviria; a restaurant, tennis club and as well a small supermarket and the German School are in a short 100 m walking distance from the urbanisation; this exclusive location is very quiet and at the same time not far from all amenities; several golf courses can be reached within a short 5-10 minute drive, to Marbella city you need only 18 - 20 minutes in car. For further information please call or send an email