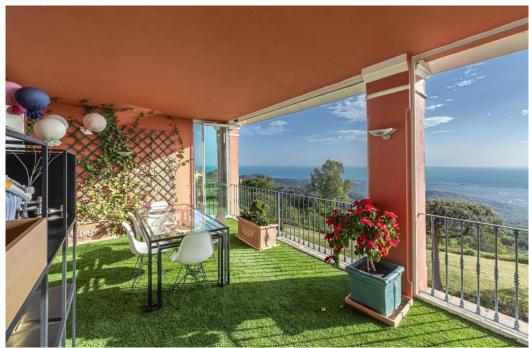

## Apartment in La Mairena,

Ref: Marbella - 990.000 €

beds: 4 built: 260m2

Panoramic Seaview i unique 4 bedroom apartment in Elviria Alta / Marbella with definitely the best views to find in Marbella! this outstanding and luxury apartment offers everything – best views, enormous living space and lots of sunshine with its south-west orientation! The apartment has 4 spacious bedrooms with 4 bathrooms en suite, built approx. 260 m2 plus approx 43 m2 terrace; the sunny terrace can be fully / partially closed or opened with crystal curtains; the sunsets are breathtaking from this wonderful terrace and the crystal curtains are allowing a whole year around use of the terrace; a modern spacious open plan kitchen, a storage / laundry room and 2 private parking places are belonging to this stunning property in this outstanding development in Elviria Alta; the urbanisation consist just of 38 apartments and is situated in the most privileged location in la Mairena / Elviria Alta with an amazing infinity pool with views overlooking the whole coast towards Gibraltar and Africa; the property is in only a 7 minute ( 6 km) drive from Elviria and the beach in Elviria; a restaurant, tennis club and as well a small supermarket and the German School are in a short 100 m walking distance from the urbanisation; this exclusive location is very quiet and at the same time not far from all amenities; several golf courses can be reached within a short 5-10 minute drive, to Marbella city you need only 18 - 20 minutes in car. For further information please call or send an email