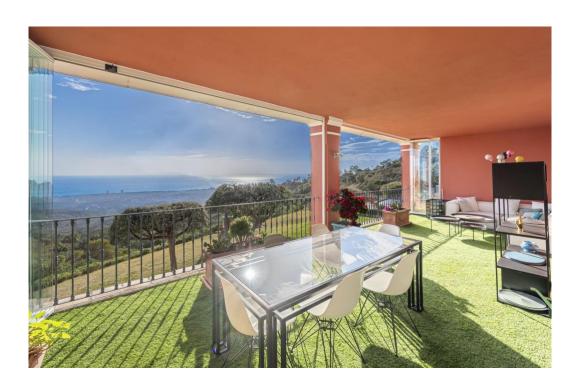

## Apartment in La Mairena,

Ref: Marbella - 990.000 €

beds: 4 built: 260m2

Panoramic Seaview i unique 4 bedroom apartment in Elviria Alta / Marbella with definitely the best views to find in Marbella! this outstanding and luxury apartment offers everything – best views, enormous living space and lots of sunshine with its south-west orientation! The apartment has 4 spacious bedrooms with 4 bathrooms en suite, built approx. 260 m2 plus approx 43 m2 terrace; the sunny terrace can be fully / partially closed or opened with crystal curtains; the sunsets are breathtaking from this wonderful terrace and the crystal curtains are allowing a whole year around use of the terrace; a modern spacious open plan kitchen, a storage / laundry room and 2 private parking places are belonging to this stunning property in this outstanding development in Elviria Alta; the urbanisation consist just of 38 apartments and is situated in the most privileged location in la Mairena / Elviria Alta with an amazing infinity pool with views overlooking the whole coast towards Gibraltar and Africa; the property is in only a 7 minute ( 6 km) drive from Elviria and the beach in Elviria; a restaurant, tennis club and as well a small supermarket and the German School are in a short 100 m walking distance from the urbanisation; this exclusive location is very quiet and at the same time not far from all amenities; several golf courses can be reached within a short 5-10 minute drive, to Marbella city you need only 18 - 20 minutes in car. For further information please call or send an email