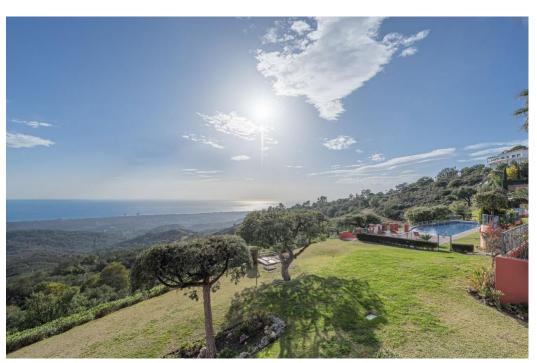

## Apartment in La Mairena,

Ref: Marbella - 990.000 €

beds: 4 built: 260m2

Panoramic Seaview i unique 4 bedroom apartment in Elviria Alta / Marbella with definitely the best views to find in Marbella! this outstanding and luxury apartment offers everything – best views, enormous living space and lots of sunshine with its south-west orientation! The apartment has 4 spacious bedrooms with 4 bathrooms en suite, built approx. 260 m2 plus approx 43 m2 terrace; the sunny terrace can be fully / partially closed or opened with crystal curtains; the sunsets are breathtaking from this wonderful terrace and the crystal curtains are allowing a whole year around use of the terrace; a modern spacious open plan kitchen, a storage / laundry room and 2 private parking places are belonging to this stunning property in this outstanding development in Elviria Alta; the urbanisation consist just of 38 apartments and is situated in the most privileged location in la Mairena / Elviria Alta with an amazing infinity pool with views overlooking the whole coast towards Gibraltar and Africa; the property is in only a 7 minute ( 6 km) drive from Elviria and the beach in Elviria; a restaurant, tennis club and as well a small supermarket and the German School are in a short 100 m walking distance from the urbanisation; this exclusive location is very quiet and at the same time not far from all amenities; several golf courses can be reached within a short 5-10 minute drive, to Marbella city you need only 18 - 20 minutes in car. For further information please call or send an email