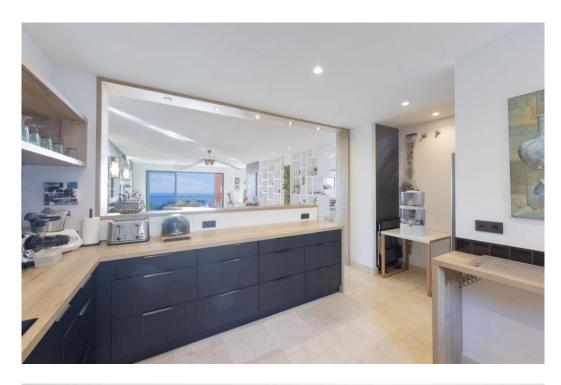

## Apartment in La Mairena,

Ref: Marbella - 990.000 €

beds: 4 built: 260m2

Panoramic Seaview i unique 4 bedroom apartment in Elviria Alta / Marbella with definitely the best views to find in Marbella! this outstanding and luxury apartment offers everything – best views, enormous living space and lots of sunshine with its south-west orientation! The apartment has 4 spacious bedrooms with 4 bathrooms en suite, built approx. 260 m2 plus approx 43 m2 terrace; the sunny terrace can be fully / partially closed or opened with crystal curtains; the sunsets are breathtaking from this wonderful terrace and the crystal curtains are allowing a whole year around use of the terrace; a modern spacious open plan kitchen, a storage / laundry room and 2 private parking places are belonging to this stunning property in this outstanding development in Elviria Alta; the urbanisation consist just of 38 apartments and is situated in the most privileged location in la Mairena / Elviria Alta with an amazing infinity pool with views overlooking the whole coast towards Gibraltar and Africa; the property is in only a 7 minute ( 6 km) drive from Elviria and the beach in Elviria; a restaurant, tennis club and as well a small supermarket and the German School are in a short 100 m walking distance from the urbanisation; this exclusive location is very quiet and at the same time not far from all amenities; several golf courses can be reached within a short 5-10 minute drive, to Marbella city you need only 18 - 20 minutes in car. For further information please call or send an email