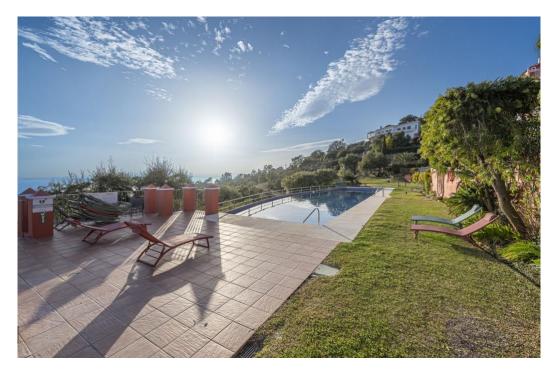

## Apartment in La Mairena,

Ref: Marbella - 990.000 €

beds: 4 built: 260m2

Panoramic Seaview i unique 4 bedroom apartment in Elviria Alta / Marbella with definitely the best views to find in Marbella! this outstanding and luxury apartment offers everything – best views, enormous living space and lots of sunshine with its south-west orientation! The apartment has 4 spacious bedrooms with 4 bathrooms en suite, built approx. 260 m2 plus approx 43 m2 terrace; the sunny terrace can be fully / partially closed or opened with crystal curtains; the sunsets are breathtaking from this wonderful terrace and the crystal curtains are allowing a whole year around use of the terrace; a modern spacious open plan kitchen, a storage / laundry room and 2 private parking places are belonging to this stunning property in this outstanding development in Elviria Alta; the urbanisation consist just of 38 apartments and is situated in the most privileged location in la Mairena / Elviria Alta with an amazing infinity pool with views overlooking the whole coast towards Gibraltar and Africa; the property is in only a 7 minute ( 6 km) drive from Elviria and the beach in Elviria; a restaurant, tennis club and as well a small supermarket and the German School are in a short 100 m walking distance from the urbanisation; this exclusive location is very quiet and at the same time not far from all amenities; several golf courses can be reached within a short 5-10 minute drive, to Marbella city you need only 18 - 20 minutes in car. For further information please call or send an email