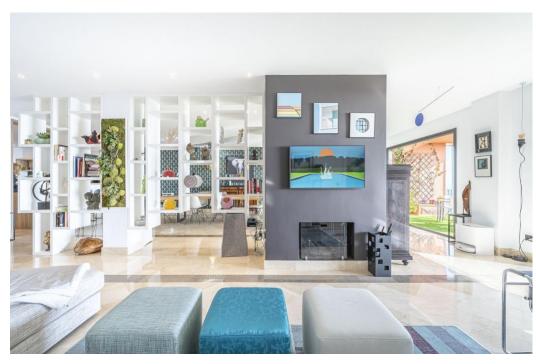

## Apartment in La Mairena,

Ref: Marbella - 990.000 €

beds: 4 built: 260m2

Panoramic Seaview i unique 4 bedroom apartment in Elviria Alta / Marbella with definitely the best views to find in Marbella! this outstanding and luxury apartment offers everything – best views, enormous living space and lots of sunshine with its south-west orientation! The apartment has 4 spacious bedrooms with 4 bathrooms en suite, built approx. 260 m2 plus approx 43 m2 terrace; the sunny terrace can be fully / partially closed or opened with crystal curtains; the sunsets are breathtaking from this wonderful terrace and the crystal curtains are allowing a whole year around use of the terrace; a modern spacious open plan kitchen, a storage / laundry room and 2 private parking places are belonging to this stunning property in this outstanding development in Elviria Alta; the urbanisation consist just of 38 apartments and is situated in the most privileged location in la Mairena / Elviria Alta with an amazing infinity pool with views overlooking the whole coast towards Gibraltar and Africa; the property is in only a 7 minute ( 6 km) drive from Elviria and the beach in Elviria; a restaurant, tennis club and as well a small supermarket and the German School are in a short 100 m walking distance from the urbanisation; this exclusive location is very quiet and at the same time not far from all amenities; several golf courses can be reached within a short 5-10 minute drive, to Marbella city you need only 18 - 20 minutes in car. For further information please call or send an email