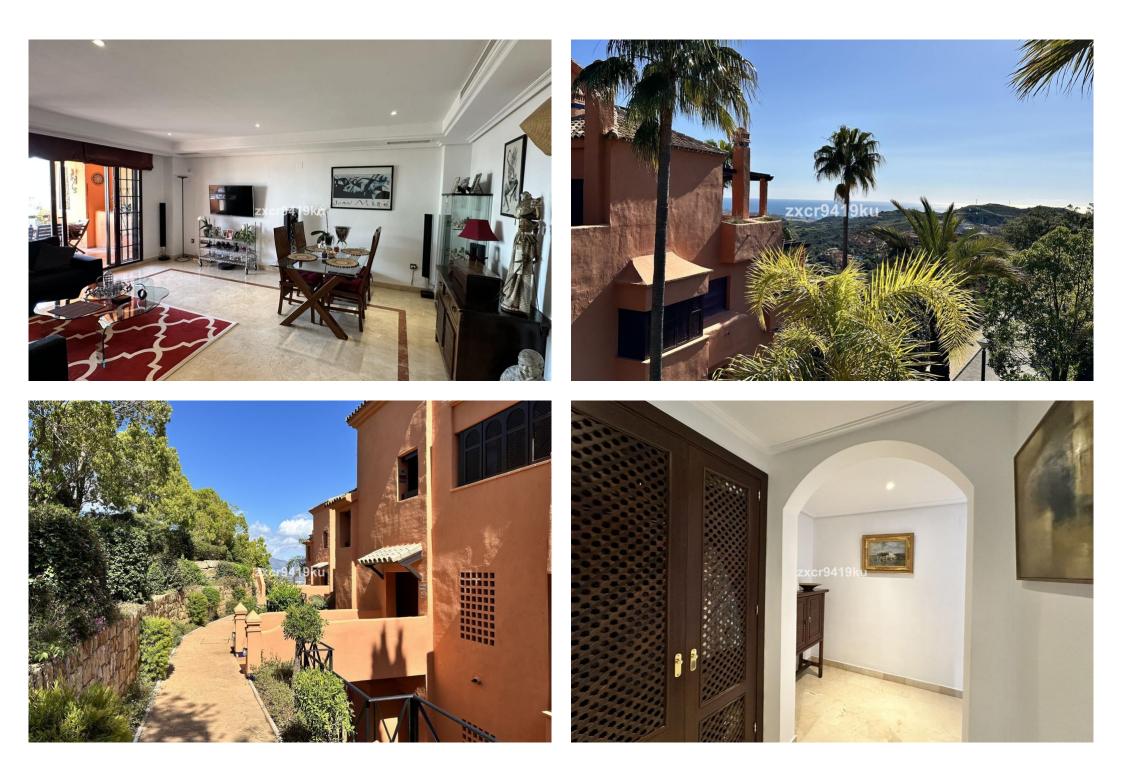

## Apartment in La Mairena,

Ref: Marbella - 450.000 €

baths: 2 built: 171m2 plot: 41m2

Stunning South-Facing Garden Apartment in La Mairena. Nestled within the picturesque landscape of La Mairena, this exquisite south-facing garden apartment offers a serene retreat surrounded by natural beauty. With its optimal orientation, you will indulge in abundant sunlight and breathtaking views throughout the day. Residents enjoy complimentary access to the superb El Soto leisure facilities, 9-Hole golf course, gym, spa, sauna, jacuzzi, paddle and tennis court and the wonderful restaurant on site which is a great meeting place for food and drinks. Underground secure parking and 12sqm storage room, This is one of the few south facing properties in the urbanisation, viewing is highly recommended.