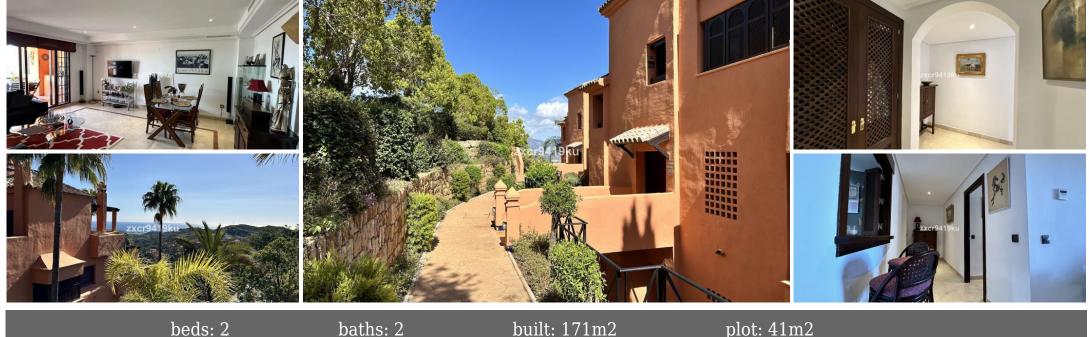

## Apartment in La Mairena,

Ref: Marbella - 450.000 €

baths: 2 built: 171m2 plot: 41m2

Stunning South-Facing Garden Apartment in La Mairena. Nestled within the picturesque landscape of La Mairena, this exquisite south-facing garden apartment offers a serene retreat surrounded by natural beauty. With its optimal orientation, you will indulge in abundant sunlight and breathtaking views throughout the day. Residents enjoy complimentary access to the superb El Soto leisure facilities, 9-Hole golf course, gym, spa, sauna, jacuzzi, paddle and tennis court and the wonderful restaurant on site which is a great meeting place for food and drinks. Underground secure parking and 12sqm storage room, This is one of the few south facing properties in the urbanisation, viewing is highly recommended.