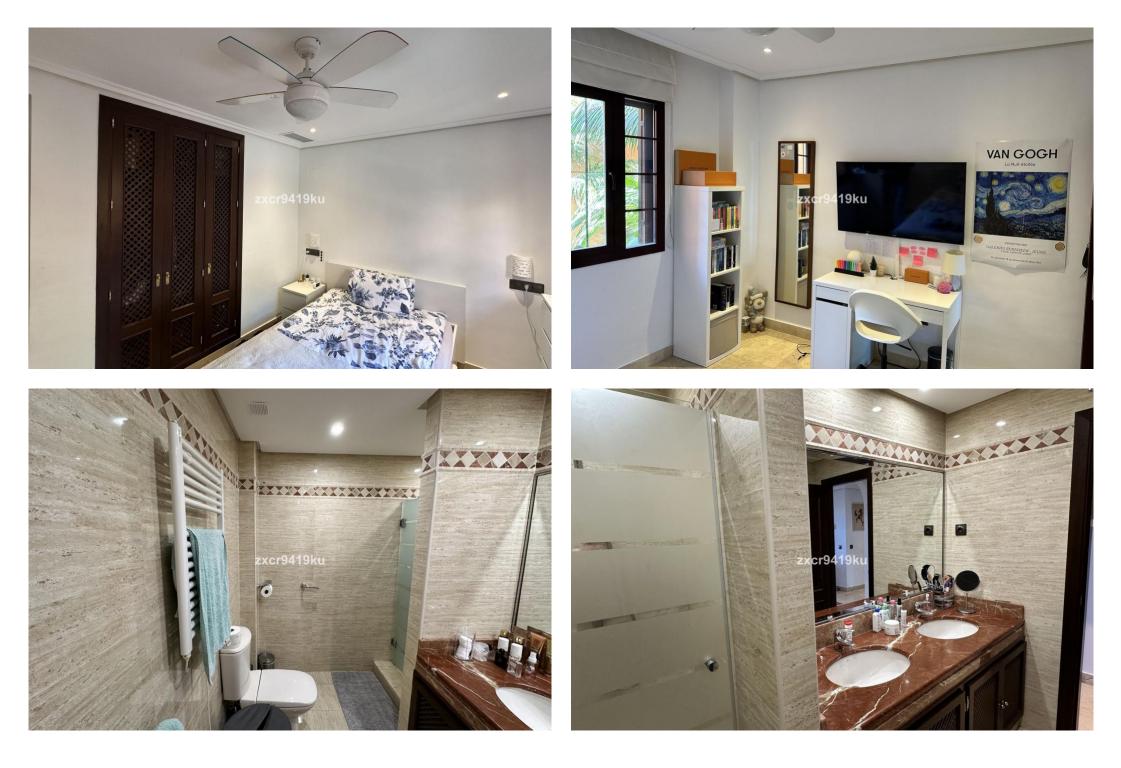

## Apartment in La Mairena,

Ref: Marbella - 450.000 €

baths: 2 built: 171m2 plot: 41m2

Stunning South-Facing Garden Apartment in La Mairena. Nestled within the picturesque landscape of La Mairena, this exquisite south-facing garden apartment offers a serene retreat surrounded by natural beauty. With its optimal orientation, you will indulge in abundant sunlight and breathtaking views throughout the day. Residents enjoy complimentary access to the superb El Soto leisure facilities, 9-Hole golf course, gym, spa, sauna, jacuzzi, paddle and tennis court and the wonderful restaurant on site which is a great meeting place for food and drinks. Underground secure parking and 12sqm storage room, This is one of the few south facing properties in the urbanisation, viewing is highly recommended.