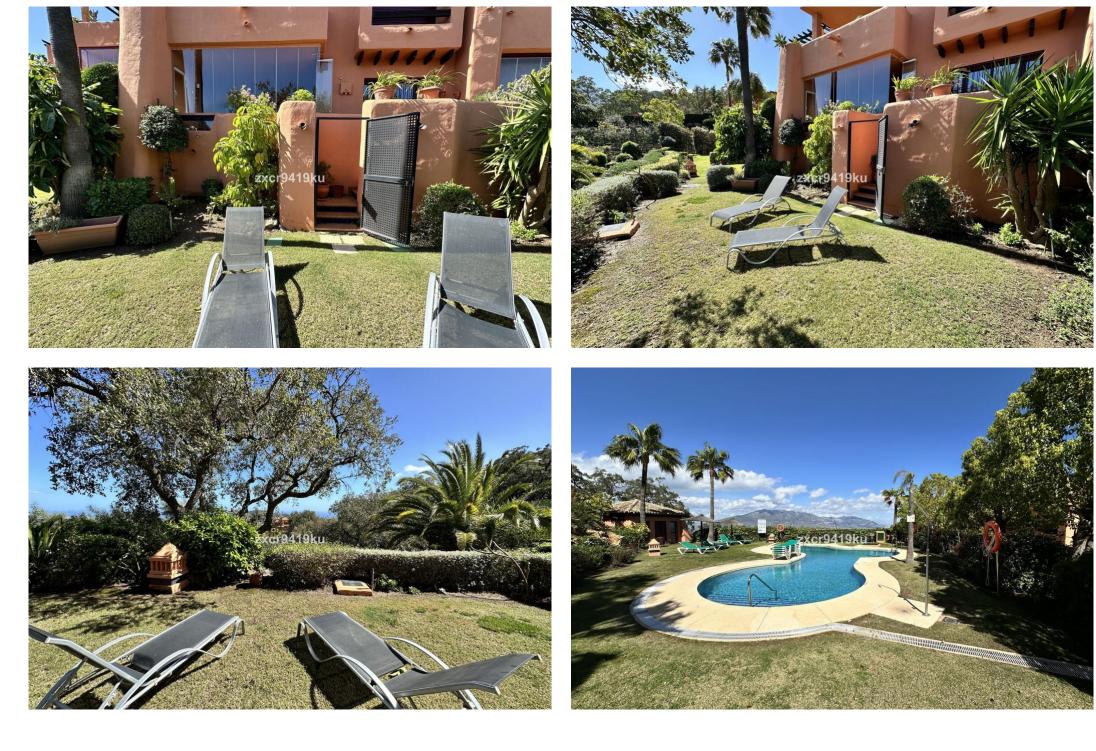

## Apartment in La Mairena,

Ref: Marbella - 450.000 €

baths: 2 built: 171m2 plot: 41m2

Stunning South-Facing Garden Apartment in La Mairena. Nestled within the picturesque landscape of La Mairena, this exquisite south-facing garden apartment offers a serene retreat surrounded by natural beauty. With its optimal orientation, you will indulge in abundant sunlight and breathtaking views throughout the day. Residents enjoy complimentary access to the superb El Soto leisure facilities, 9-Hole golf course, gym, spa, sauna, jacuzzi, paddle and tennis court and the wonderful restaurant on site which is a great meeting place for food and drinks. Underground secure parking and 12sqm storage room, This is one of the few south facing properties in the urbanisation, viewing is highly recommended.