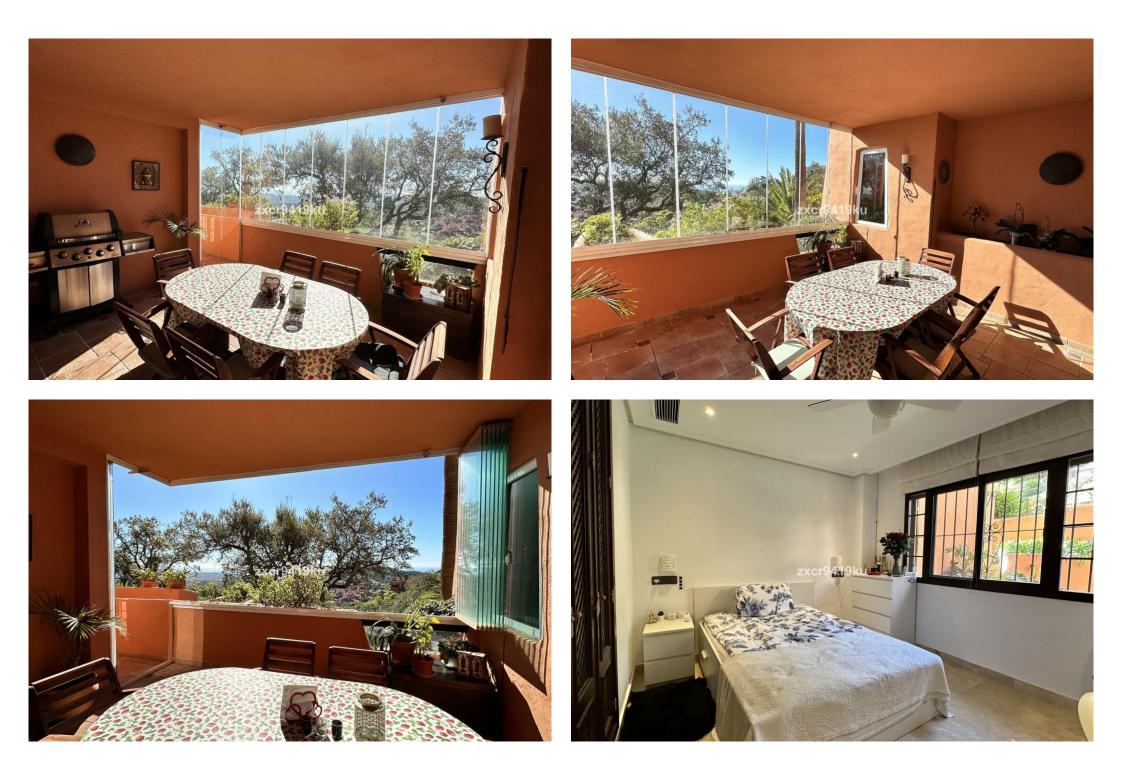

## Apartment in La Mairena,

Ref: Marbella - 450.000 €

baths: 2 built: 171m2 plot: 41m2

Stunning South-Facing Garden Apartment in La Mairena. Nestled within the picturesque landscape of La Mairena, this exquisite south-facing garden apartment offers a serene retreat surrounded by natural beauty. With its optimal orientation, you will indulge in abundant sunlight and breathtaking views throughout the day. Residents enjoy complimentary access to the superb El Soto leisure facilities, 9-Hole golf course, gym, spa, sauna, jacuzzi, paddle and tennis court and the wonderful restaurant on site which is a great meeting place for food and drinks. Underground secure parking and 12sqm storage room, This is one of the few south facing properties in the urbanisation, viewing is highly recommended.