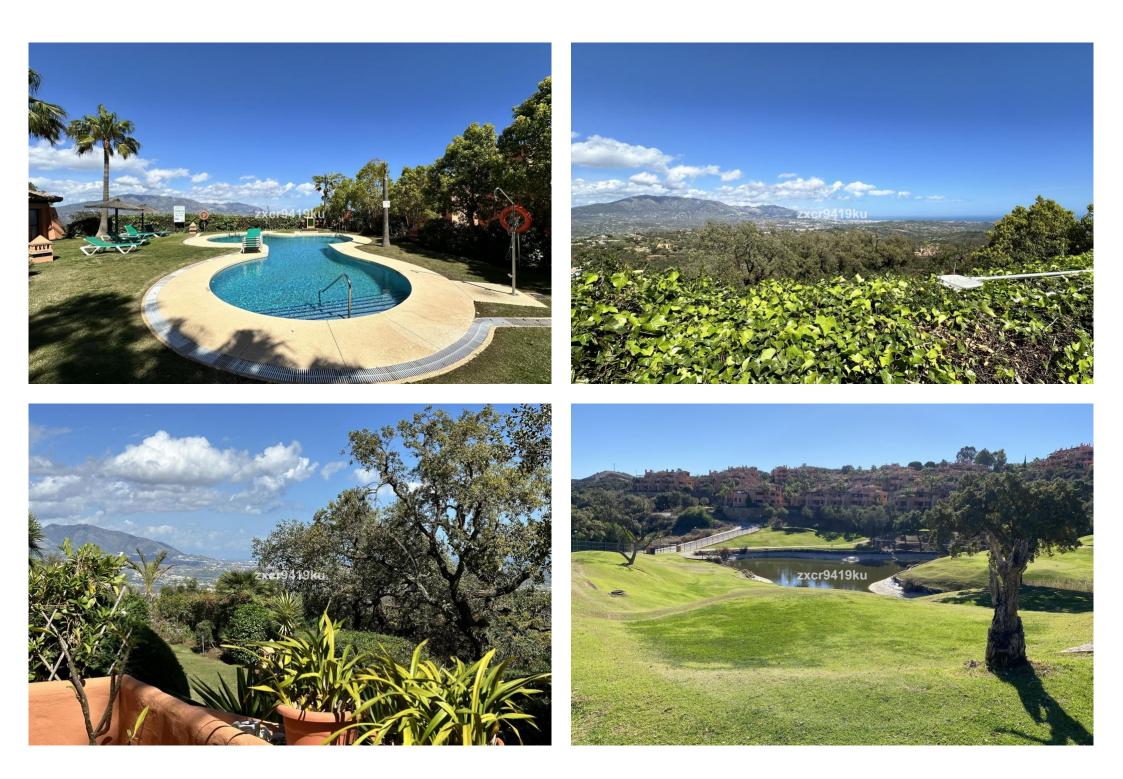

## Apartment in La Mairena,

Ref: Marbella - 450.000 €

baths: 2 built: 171m2 plot: 41m2

Stunning South-Facing Garden Apartment in La Mairena. Nestled within the picturesque landscape of La Mairena, this exquisite south-facing garden apartment offers a serene retreat surrounded by natural beauty. With its optimal orientation, you will indulge in abundant sunlight and breathtaking views throughout the day. Residents enjoy complimentary access to the superb El Soto leisure facilities, 9-Hole golf course, gym, spa, sauna, jacuzzi, paddle and tennis court and the wonderful restaurant on site which is a great meeting place for food and drinks. Underground secure parking and 12sqm storage room, This is one of the few south facing properties in the urbanisation, viewing is highly recommended.