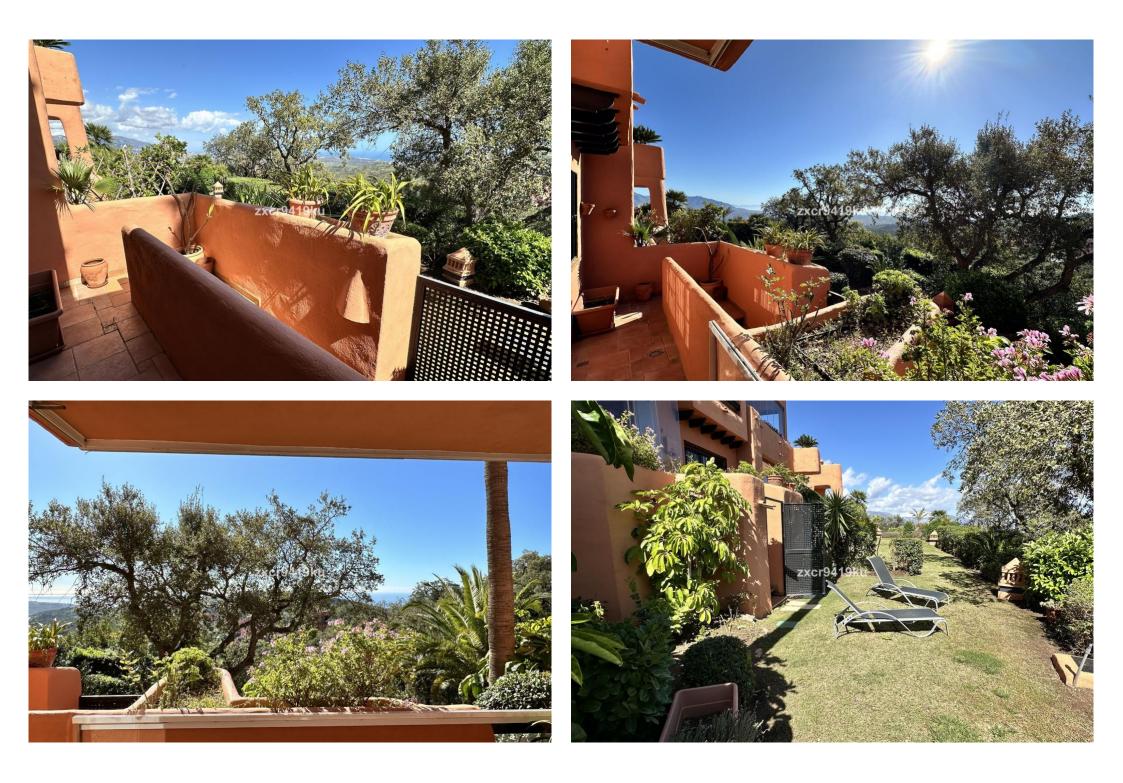

## Apartment in La Mairena,

Ref: Marbella - 450.000 €

baths: 2 built: 171m2 plot: 41m2

Stunning South-Facing Garden Apartment in La Mairena. Nestled within the picturesque landscape of La Mairena, this exquisite south-facing garden apartment offers a serene retreat surrounded by natural beauty. With its optimal orientation, you will indulge in abundant sunlight and breathtaking views throughout the day. Residents enjoy complimentary access to the superb El Soto leisure facilities, 9-Hole golf course, gym, spa, sauna, jacuzzi, paddle and tennis court and the wonderful restaurant on site which is a great meeting place for food and drinks. Underground secure parking and 12sqm storage room, This is one of the few south facing properties in the urbanisation, viewing is highly recommended.