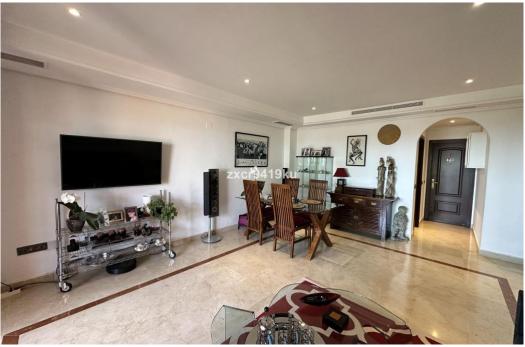

## Apartment in La Mairena,

Ref: Marbella - 450.000 €

baths: 2 built: 171m2 plot: 41m2

Stunning South-Facing Garden Apartment in La Mairena. Nestled within the picturesque landscape of La Mairena, this exquisite south-facing garden apartment offers a serene retreat surrounded by natural beauty. With its optimal orientation, you will indulge in abundant sunlight and breathtaking views throughout the day. Residents enjoy complimentary access to the superb El Soto leisure facilities, 9-Hole golf course, gym, spa, sauna, jacuzzi, paddle and tennis court and the wonderful restaurant on site which is a great meeting place for food and drinks. Underground secure parking and 12sqm storage room, This is one of the few south facing properties in the urbanisation, viewing is highly recommended.