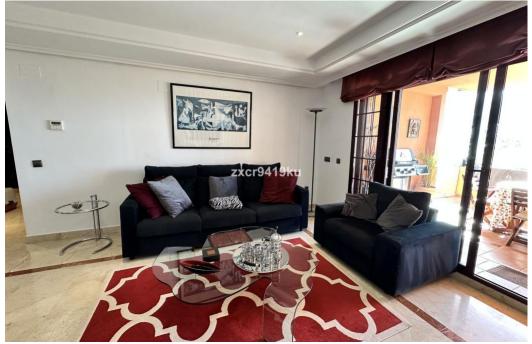

## Apartment in La Mairena,

Ref: Marbella - 450.000 €

baths: 2 built: 171m2 plot: 41m2

Stunning South-Facing Garden Apartment in La Mairena. Nestled within the picturesque landscape of La Mairena, this exquisite south-facing garden apartment offers a serene retreat surrounded by natural beauty. With its optimal orientation, you will indulge in abundant sunlight and breathtaking views throughout the day. Residents enjoy complimentary access to the superb El Soto leisure facilities, 9-Hole golf course, gym, spa, sauna, jacuzzi, paddle and tennis court and the wonderful restaurant on site which is a great meeting place for food and drinks. Underground secure parking and 12sqm storage room, This is one of the few south facing properties in the urbanisation, viewing is highly recommended.