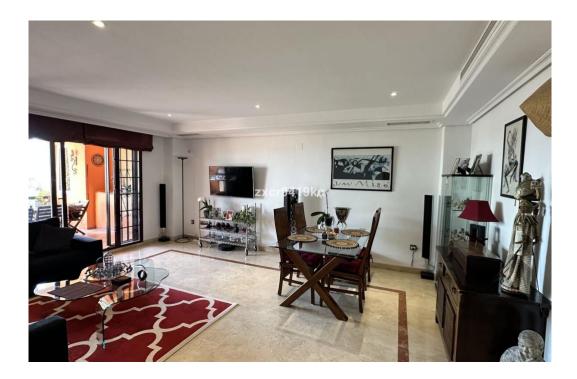

## Apartment in La Mairena,

Ref: Marbella - 450.000 €

baths: 2 built: 171m2 plot: 41m2

Stunning South-Facing Garden Apartment in La Mairena. Nestled within the picturesque landscape of La Mairena, this exquisite south-facing garden apartment offers a serene retreat surrounded by natural beauty. With its optimal orientation, you will indulge in abundant sunlight and breathtaking views throughout the day. Residents enjoy complimentary access to the superb El Soto leisure facilities, 9-Hole golf course, gym, spa, sauna, jacuzzi, paddle and tennis court and the wonderful restaurant on site which is a great meeting place for food and drinks. Underground secure parking and 12sqm storage room, This is one of the few south facing properties in the urbanisation, viewing is highly recommended.