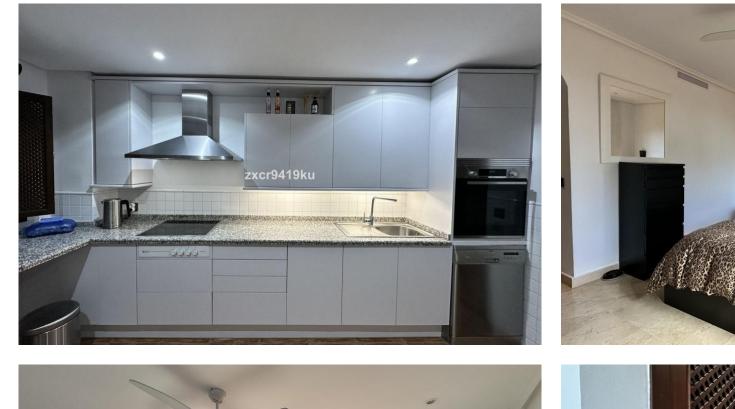

## Apartment in La Mairena,

Ref: Marbella - 450.000 €

baths: 2 built: 171m2 plot: 41m2

Stunning South-Facing Garden Apartment in La Mairena. Nestled within the picturesque landscape of La Mairena, this exquisite south-facing garden apartment offers a serene retreat surrounded by natural beauty. With its optimal orientation, you will indulge in abundant sunlight and breathtaking views throughout the day. Residents enjoy complimentary access to the superb El Soto leisure facilities, 9-Hole golf course, gym, spa, sauna, jacuzzi, paddle and tennis court and the wonderful restaurant on site which is a great meeting place for food and drinks. Underground secure parking and 12sqm storage room, This is one of the few south facing properties in the urbanisation, viewing is highly recommended.