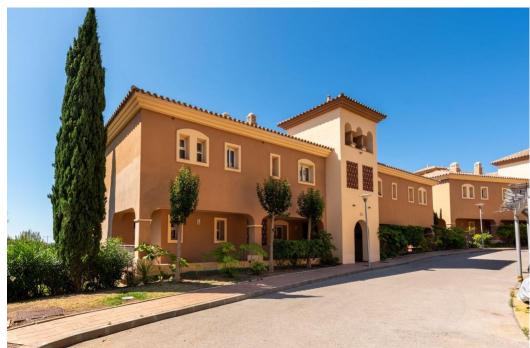

## Apartment in La Mairena,

Ref: Marbella - 370.000 €

beds: 2 baths: 2 built: 120m2 plot: 100m2

Nestled in the serene and picturesque enclave of La Mairena, this stunning 2-bedroom, 2-bathroom ground floor apartment offers an unparalleled living experience. Boasting breathtaking panoramic views of both the sparkling Mediterranean Sea and the mountains, this property seamlessly blends luxury with nature. As you step into this spacious apartment, you are greeted by a light-filled open-plan living and dining area, designed for comfort and elegance. The modern renovated kitchen is fully equipped with high-end appliances and offers ample storage space, perfect for culinary enthusiasts. The master bedroom features an en-suite bathroom and direct access to the expansive terrace, where you can enjoy your morning coffee while taking in the stunning vistas. The second bedroom is equally spacious and features fitted wardrobes. Outside, the large private terrace is an ideal spot for al fresco dining, entertaining guests, or simply relaxing while surrounded by lush greenery and the natural beauty of La Mairena. Residents also have access to well-maintained communal gardens, multiple swimming pools and padel court. Additional features of this exceptional property include marble flooring, hot and cold air conditioning, private parking, and a storage room. Situated in a tranquil and exclusive community, this apartment offers the perfect blend of seclusion and convenience, with easy access to local amenities, golf courses, and the vibrant towns of Marbella and Elviria.