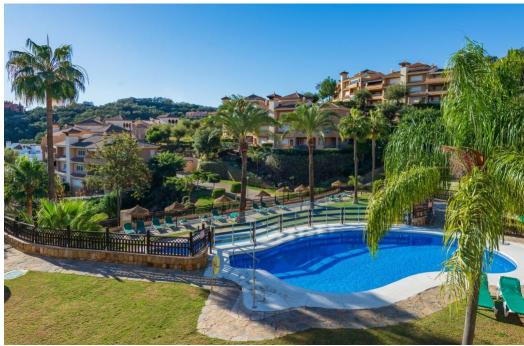

## Apartment in La Mairena,

Ref: Marbella - 370.000 €

beds: 2 baths: 2 built: 120m2 plot: 100m2

Nestled in the serene and picturesque enclave of La Mairena, this stunning 2-bedroom, 2-bathroom ground floor apartment offers an unparalleled living experience. Boasting breathtaking panoramic views of both the sparkling Mediterranean Sea and the mountains, this property seamlessly blends luxury with nature. As you step into this spacious apartment, you are greeted by a light-filled open-plan living and dining area, designed for comfort and elegance. The modern renovated kitchen is fully equipped with high-end appliances and offers ample storage space, perfect for culinary enthusiasts. The master bedroom features an en-suite bathroom and direct access to the expansive terrace, where you can enjoy your morning coffee while taking in the stunning vistas. The second bedroom is equally spacious and features fitted wardrobes. Outside, the large private terrace is an ideal spot for al fresco dining, entertaining guests, or simply relaxing while surrounded by lush greenery and the natural beauty of La Mairena. Residents also have access to well-maintained communal gardens, multiple swimming pools and padel court. Additional features of this exceptional property include marble flooring, hot and cold air conditioning, private parking, and a storage room. Situated in a tranquil and exclusive community, this apartment offers the perfect blend of seclusion and convenience, with easy access to local amenities, golf courses, and the vibrant towns of Marbella and Elviria.