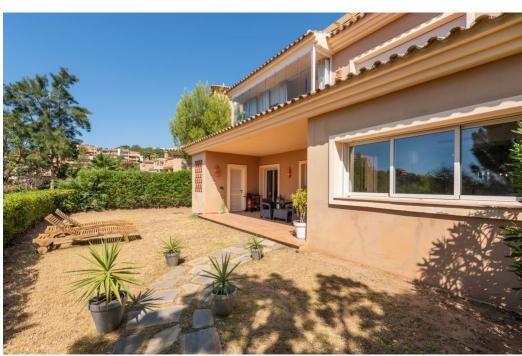

## Apartment in La Mairena,

Ref: Marbella - 370.000 €

beds: 2 baths: 2 built: 120m2 plot: 100m2

Nestled in the serene and picturesque enclave of La Mairena, this stunning 2-bedroom, 2-bathroom ground floor apartment offers an unparalleled living experience. Boasting breathtaking panoramic views of both the sparkling Mediterranean Sea and the mountains, this property seamlessly blends luxury with nature. As you step into this spacious apartment, you are greeted by a light-filled open-plan living and dining area, designed for comfort and elegance. The modern renovated kitchen is fully equipped with high-end appliances and offers ample storage space, perfect for culinary enthusiasts. The master bedroom features an en-suite bathroom and direct access to the expansive terrace, where you can enjoy your morning coffee while taking in the stunning vistas. The second bedroom is equally spacious and features fitted wardrobes. Outside, the large private terrace is an ideal spot for al fresco dining, entertaining guests, or simply relaxing while surrounded by lush greenery and the natural beauty of La Mairena. Residents also have access to well-maintained communal gardens, multiple swimming pools and padel court. Additional features of this exceptional property include marble flooring, hot and cold air conditioning, private parking, and a storage room. Situated in a tranquil and exclusive community, this apartment offers the perfect blend of seclusion and convenience, with easy access to local amenities, golf courses, and the vibrant towns of Marbella and Elviria.