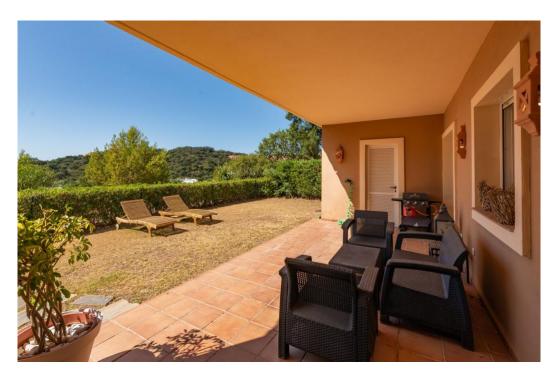

## Apartment in La Mairena,

Ref: Marbella - 370.000 €

beds: 2 baths: 2 built: 120m2 plot: 100m2

Nestled in the serene and picturesque enclave of La Mairena, this stunning 2-bedroom, 2-bathroom ground floor apartment offers an unparalleled living experience. Boasting breathtaking panoramic views of both the sparkling Mediterranean Sea and the mountains, this property seamlessly blends luxury with nature. As you step into this spacious apartment, you are greeted by a light-filled open-plan living and dining area, designed for comfort and elegance. The modern renovated kitchen is fully equipped with high-end appliances and offers ample storage space, perfect for culinary enthusiasts. The master bedroom features an en-suite bathroom and direct access to the expansive terrace, where you can enjoy your morning coffee while taking in the stunning vistas. The second bedroom is equally spacious and features fitted wardrobes. Outside, the large private terrace is an ideal spot for al fresco dining, entertaining guests, or simply relaxing while surrounded by lush greenery and the natural beauty of La Mairena. Residents also have access to well-maintained communal gardens, multiple swimming pools and padel court. Additional features of this exceptional property include marble flooring, hot and cold air conditioning, private parking, and a storage room. Situated in a tranquil and exclusive community, this apartment offers the perfect blend of seclusion and convenience, with easy access to local amenities, golf courses, and the vibrant towns of Marbella and Elviria.