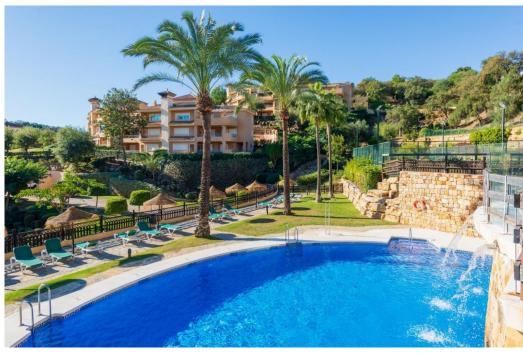

## Apartment in La Mairena,

Ref: Marbella - 370.000 €

beds: 2 baths: 2 built: 120m2 plot: 100m2

Nestled in the serene and picturesque enclave of La Mairena, this stunning 2-bedroom, 2-bathroom ground floor apartment offers an unparalleled living experience. Boasting breathtaking panoramic views of both the sparkling Mediterranean Sea and the mountains, this property seamlessly blends luxury with nature. As you step into this spacious apartment, you are greeted by a light-filled open-plan living and dining area, designed for comfort and elegance. The modern renovated kitchen is fully equipped with high-end appliances and offers ample storage space, perfect for culinary enthusiasts. The master bedroom features an en-suite bathroom and direct access to the expansive terrace, where you can enjoy your morning coffee while taking in the stunning vistas. The second bedroom is equally spacious and features fitted wardrobes. Outside, the large private terrace is an ideal spot for al fresco dining, entertaining guests, or simply relaxing while surrounded by lush greenery and the natural beauty of La Mairena. Residents also have access to well-maintained communal gardens, multiple swimming pools and padel court. Additional features of this exceptional property include marble flooring, hot and cold air conditioning, private parking, and a storage room. Situated in a tranquil and exclusive community, this apartment offers the perfect blend of seclusion and convenience, with easy access to local amenities, golf courses, and the vibrant towns of Marbella and Elviria.