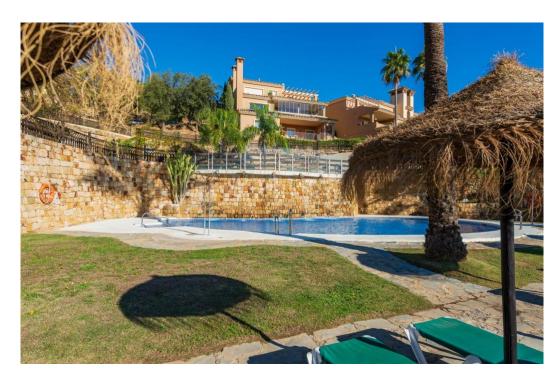

## Apartment in La Mairena,

Ref: Marbella - 370.000 €

beds: 2 baths: 2 built: 120m2 plot: 100m2

Nestled in the serene and picturesque enclave of La Mairena, this stunning 2-bedroom, 2-bathroom ground floor apartment offers an unparalleled living experience. Boasting breathtaking panoramic views of both the sparkling Mediterranean Sea and the mountains, this property seamlessly blends luxury with nature. As you step into this spacious apartment, you are greeted by a light-filled open-plan living and dining area, designed for comfort and elegance. The modern renovated kitchen is fully equipped with high-end appliances and offers ample storage space, perfect for culinary enthusiasts. The master bedroom features an en-suite bathroom and direct access to the expansive terrace, where you can enjoy your morning coffee while taking in the stunning vistas. The second bedroom is equally spacious and features fitted wardrobes. Outside, the large private terrace is an ideal spot for al fresco dining, entertaining guests, or simply relaxing while surrounded by lush greenery and the natural beauty of La Mairena. Residents also have access to well-maintained communal gardens, multiple swimming pools and padel court. Additional features of this exceptional property include marble flooring, hot and cold air conditioning, private parking, and a storage room. Situated in a tranquil and exclusive community, this apartment offers the perfect blend of seclusion and convenience, with easy access to local amenities, golf courses, and the vibrant towns of Marbella and Elviria.