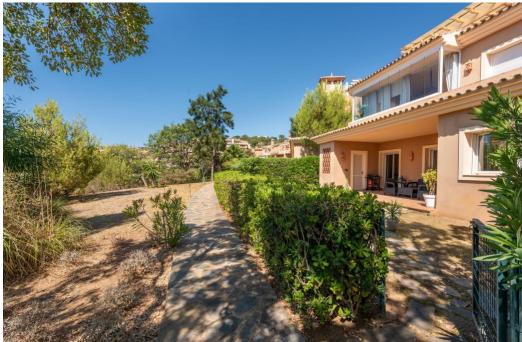

## Apartment in La Mairena,

Ref: Marbella - 370.000 €

beds: 2 baths: 2 built: 120m2 plot: 100m2

Nestled in the serene and picturesque enclave of La Mairena, this stunning 2-bedroom, 2-bathroom ground floor apartment offers an unparalleled living experience. Boasting breathtaking panoramic views of both the sparkling Mediterranean Sea and the mountains, this property seamlessly blends luxury with nature. As you step into this spacious apartment, you are greeted by a light-filled open-plan living and dining area, designed for comfort and elegance. The modern renovated kitchen is fully equipped with high-end appliances and offers ample storage space, perfect for culinary enthusiasts. The master bedroom features an en-suite bathroom and direct access to the expansive terrace, where you can enjoy your morning coffee while taking in the stunning vistas. The second bedroom is equally spacious and features fitted wardrobes. Outside, the large private terrace is an ideal spot for al fresco dining, entertaining guests, or simply relaxing while surrounded by lush greenery and the natural beauty of La Mairena. Residents also have access to well-maintained communal gardens, multiple swimming pools and padel court. Additional features of this exceptional property include marble flooring, hot and cold air conditioning, private parking, and a storage room. Situated in a tranquil and exclusive community, this apartment offers the perfect blend of seclusion and convenience, with easy access to local amenities, golf courses, and the vibrant towns of Marbella and Elviria.