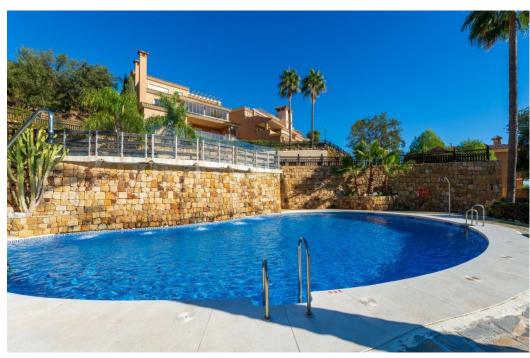

## Apartment in La Mairena,

Ref: Marbella - 370.000 €

beds: 2 baths: 2 built: 120m2 plot: 100m2

Nestled in the serene and picturesque enclave of La Mairena, this stunning 2-bedroom, 2-bathroom ground floor apartment offers an unparalleled living experience. Boasting breathtaking panoramic views of both the sparkling Mediterranean Sea and the mountains, this property seamlessly blends luxury with nature. As you step into this spacious apartment, you are greeted by a light-filled open-plan living and dining area, designed for comfort and elegance. The modern renovated kitchen is fully equipped with high-end appliances and offers ample storage space, perfect for culinary enthusiasts. The master bedroom features an en-suite bathroom and direct access to the expansive terrace, where you can enjoy your morning coffee while taking in the stunning vistas. The second bedroom is equally spacious and features fitted wardrobes. Outside, the large private terrace is an ideal spot for al fresco dining, entertaining guests, or simply relaxing while surrounded by lush greenery and the natural beauty of La Mairena. Residents also have access to well-maintained communal gardens, multiple swimming pools and padel court. Additional features of this exceptional property include marble flooring, hot and cold air conditioning, private parking, and a storage room. Situated in a tranquil and exclusive community, this apartment offers the perfect blend of seclusion and convenience, with easy access to local amenities, golf courses, and the vibrant towns of Marbella and Elviria.