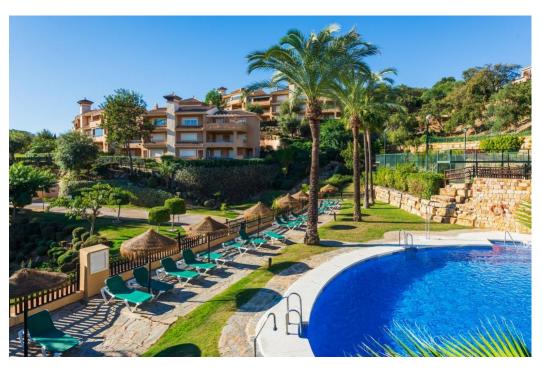

## Apartment in La Mairena,

Ref: Marbella - 370.000 €

beds: 2 baths: 2 built: 120m2 plot: 100m2

Nestled in the serene and picturesque enclave of La Mairena, this stunning 2-bedroom, 2-bathroom ground floor apartment offers an unparalleled living experience. Boasting breathtaking panoramic views of both the sparkling Mediterranean Sea and the mountains, this property seamlessly blends luxury with nature. As you step into this spacious apartment, you are greeted by a light-filled open-plan living and dining area, designed for comfort and elegance. The modern renovated kitchen is fully equipped with high-end appliances and offers ample storage space, perfect for culinary enthusiasts. The master bedroom features an en-suite bathroom and direct access to the expansive terrace, where you can enjoy your morning coffee while taking in the stunning vistas. The second bedroom is equally spacious and features fitted wardrobes. Outside, the large private terrace is an ideal spot for al fresco dining, entertaining guests, or simply relaxing while surrounded by lush greenery and the natural beauty of La Mairena. Residents also have access to well-maintained communal gardens, multiple swimming pools and padel court. Additional features of this exceptional property include marble flooring, hot and cold air conditioning, private parking, and a storage room. Situated in a tranquil and exclusive community, this apartment offers the perfect blend of seclusion and convenience, with easy access to local amenities, golf courses, and the vibrant towns of Marbella and Elviria.