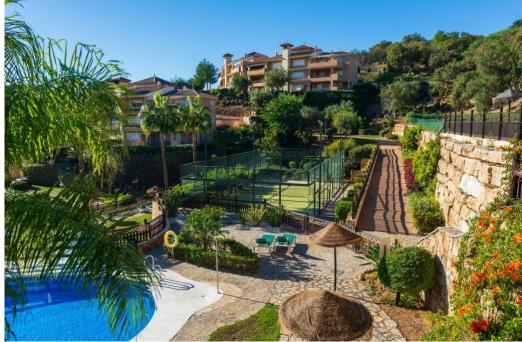

## Apartment in La Mairena,

Ref: Marbella - 370.000 €

beds: 2 baths: 2 built: 120m2 plot: 100m2

Nestled in the serene and picturesque enclave of La Mairena, this stunning 2-bedroom, 2-bathroom ground floor apartment offers an unparalleled living experience. Boasting breathtaking panoramic views of both the sparkling Mediterranean Sea and the mountains, this property seamlessly blends luxury with nature. As you step into this spacious apartment, you are greeted by a light-filled open-plan living and dining area, designed for comfort and elegance. The modern renovated kitchen is fully equipped with high-end appliances and offers ample storage space, perfect for culinary enthusiasts. The master bedroom features an en-suite bathroom and direct access to the expansive terrace, where you can enjoy your morning coffee while taking in the stunning vistas. The second bedroom is equally spacious and features fitted wardrobes. Outside, the large private terrace is an ideal spot for al fresco dining, entertaining guests, or simply relaxing while surrounded by lush greenery and the natural beauty of La Mairena. Residents also have access to well-maintained communal gardens, multiple swimming pools and padel court. Additional features of this exceptional property include marble flooring, hot and cold air conditioning, private parking, and a storage room. Situated in a tranquil and exclusive community, this apartment offers the perfect blend of seclusion and convenience, with easy access to local amenities, golf courses, and the vibrant towns of Marbella and Elviria.