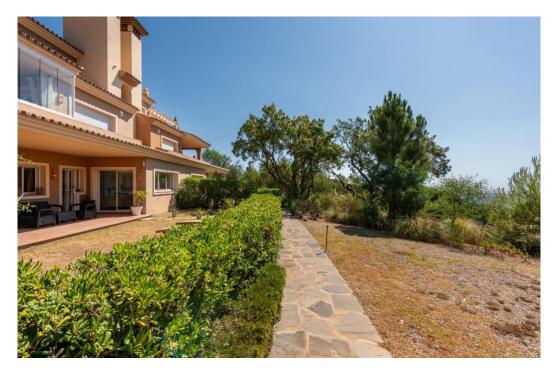

## Apartment in La Mairena,

Ref: Marbella - 370.000 €

beds: 2 baths: 2 built: 120m2 plot: 100m2

Nestled in the serene and picturesque enclave of La Mairena, this stunning 2-bedroom, 2-bathroom ground floor apartment offers an unparalleled living experience. Boasting breathtaking panoramic views of both the sparkling Mediterranean Sea and the mountains, this property seamlessly blends luxury with nature. As you step into this spacious apartment, you are greeted by a light-filled open-plan living and dining area, designed for comfort and elegance. The modern renovated kitchen is fully equipped with high-end appliances and offers ample storage space, perfect for culinary enthusiasts. The master bedroom features an en-suite bathroom and direct access to the expansive terrace, where you can enjoy your morning coffee while taking in the stunning vistas. The second bedroom is equally spacious and features fitted wardrobes. Outside, the large private terrace is an ideal spot for al fresco dining, entertaining guests, or simply relaxing while surrounded by lush greenery and the natural beauty of La Mairena. Residents also have access to well-maintained communal gardens, multiple swimming pools and padel court. Additional features of this exceptional property include marble flooring, hot and cold air conditioning, private parking, and a storage room. Situated in a tranquil and exclusive community, this apartment offers the perfect blend of seclusion and convenience, with easy access to local amenities, golf courses, and the vibrant towns of Marbella and Elviria.