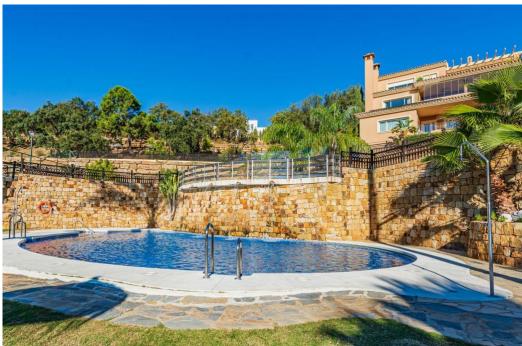

## Apartment in La Mairena,

Ref: Marbella - 370.000 €

beds: 2 baths: 2 built: 120m2 plot: 100m2

Nestled in the serene and picturesque enclave of La Mairena, this stunning 2-bedroom, 2-bathroom ground floor apartment offers an unparalleled living experience. Boasting breathtaking panoramic views of both the sparkling Mediterranean Sea and the mountains, this property seamlessly blends luxury with nature. As you step into this spacious apartment, you are greeted by a light-filled open-plan living and dining area, designed for comfort and elegance. The modern renovated kitchen is fully equipped with high-end appliances and offers ample storage space, perfect for culinary enthusiasts. The master bedroom features an en-suite bathroom and direct access to the expansive terrace, where you can enjoy your morning coffee while taking in the stunning vistas. The second bedroom is equally spacious and features fitted wardrobes. Outside, the large private terrace is an ideal spot for al fresco dining, entertaining guests, or simply relaxing while surrounded by lush greenery and the natural beauty of La Mairena. Residents also have access to well-maintained communal gardens, multiple swimming pools and padel court. Additional features of this exceptional property include marble flooring, hot and cold air conditioning, private parking, and a storage room. Situated in a tranquil and exclusive community, this apartment offers the perfect blend of seclusion and convenience, with easy access to local amenities, golf courses, and the vibrant towns of Marbella and Elviria.