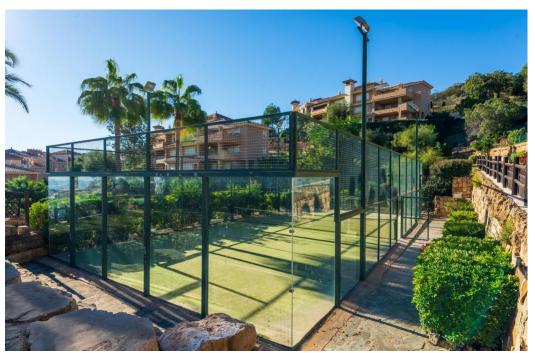

## Apartment in La Mairena,

Ref: Marbella - 370.000 €

beds: 2 baths: 2 built: 120m2 plot: 100m2

Nestled in the serene and picturesque enclave of La Mairena, this stunning 2-bedroom, 2-bathroom ground floor apartment offers an unparalleled living experience. Boasting breathtaking panoramic views of both the sparkling Mediterranean Sea and the mountains, this property seamlessly blends luxury with nature. As you step into this spacious apartment, you are greeted by a light-filled open-plan living and dining area, designed for comfort and elegance. The modern renovated kitchen is fully equipped with high-end appliances and offers ample storage space, perfect for culinary enthusiasts. The master bedroom features an en-suite bathroom and direct access to the expansive terrace, where you can enjoy your morning coffee while taking in the stunning vistas. The second bedroom is equally spacious and features fitted wardrobes. Outside, the large private terrace is an ideal spot for al fresco dining, entertaining guests, or simply relaxing while surrounded by lush greenery and the natural beauty of La Mairena. Residents also have access to well-maintained communal gardens, multiple swimming pools and padel court. Additional features of this exceptional property include marble flooring, hot and cold air conditioning, private parking, and a storage room. Situated in a tranquil and exclusive community, this apartment offers the perfect blend of seclusion and convenience, with easy access to local amenities, golf courses, and the vibrant towns of Marbella and Elviria.