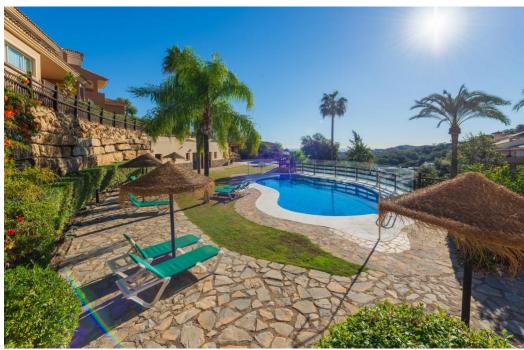

## Apartment in La Mairena,

Ref: Marbella - 370.000 €

beds: 2 baths: 2 built: 120m2 plot: 100m2

Nestled in the serene and picturesque enclave of La Mairena, this stunning 2-bedroom, 2-bathroom ground floor apartment offers an unparalleled living experience. Boasting breathtaking panoramic views of both the sparkling Mediterranean Sea and the mountains, this property seamlessly blends luxury with nature. As you step into this spacious apartment, you are greeted by a light-filled open-plan living and dining area, designed for comfort and elegance. The modern renovated kitchen is fully equipped with high-end appliances and offers ample storage space, perfect for culinary enthusiasts. The master bedroom features an en-suite bathroom and direct access to the expansive terrace, where you can enjoy your morning coffee while taking in the stunning vistas. The second bedroom is equally spacious and features fitted wardrobes. Outside, the large private terrace is an ideal spot for al fresco dining, entertaining guests, or simply relaxing while surrounded by lush greenery and the natural beauty of La Mairena. Residents also have access to well-maintained communal gardens, multiple swimming pools and padel court. Additional features of this exceptional property include marble flooring, hot and cold air conditioning, private parking, and a storage room. Situated in a tranquil and exclusive community, this apartment offers the perfect blend of seclusion and convenience, with easy access to local amenities, golf courses, and the vibrant towns of Marbella and Elviria.