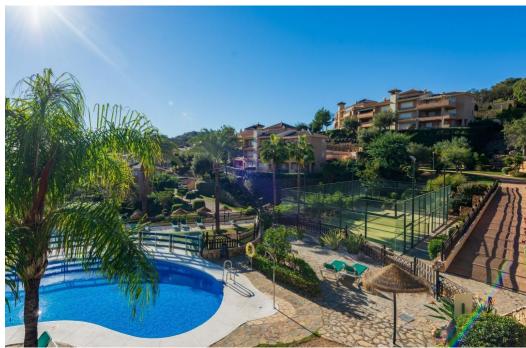

## Apartment in La Mairena,

Ref: Marbella - 370.000 €

beds: 2 baths: 2 built: 120m2 plot: 100m2

Nestled in the serene and picturesque enclave of La Mairena, this stunning 2-bedroom, 2-bathroom ground floor apartment offers an unparalleled living experience. Boasting breathtaking panoramic views of both the sparkling Mediterranean Sea and the mountains, this property seamlessly blends luxury with nature. As you step into this spacious apartment, you are greeted by a light-filled open-plan living and dining area, designed for comfort and elegance. The modern renovated kitchen is fully equipped with high-end appliances and offers ample storage space, perfect for culinary enthusiasts. The master bedroom features an en-suite bathroom and direct access to the expansive terrace, where you can enjoy your morning coffee while taking in the stunning vistas. The second bedroom is equally spacious and features fitted wardrobes. Outside, the large private terrace is an ideal spot for al fresco dining, entertaining guests, or simply relaxing while surrounded by lush greenery and the natural beauty of La Mairena. Residents also have access to well-maintained communal gardens, multiple swimming pools and padel court. Additional features of this exceptional property include marble flooring, hot and cold air conditioning, private parking, and a storage room. Situated in a tranquil and exclusive community, this apartment offers the perfect blend of seclusion and convenience, with easy access to local amenities, golf courses, and the vibrant towns of Marbella and Elviria.