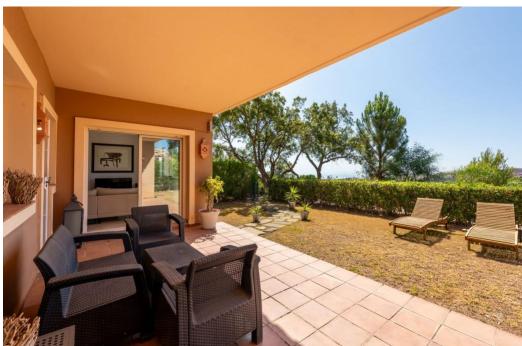

## Apartment in La Mairena,

Ref: Marbella - 370.000 €

beds: 2 baths: 2 built: 120m2 plot: 100m2

Nestled in the serene and picturesque enclave of La Mairena, this stunning 2-bedroom, 2-bathroom ground floor apartment offers an unparalleled living experience. Boasting breathtaking panoramic views of both the sparkling Mediterranean Sea and the mountains, this property seamlessly blends luxury with nature. As you step into this spacious apartment, you are greeted by a light-filled open-plan living and dining area, designed for comfort and elegance. The modern renovated kitchen is fully equipped with high-end appliances and offers ample storage space, perfect for culinary enthusiasts. The master bedroom features an en-suite bathroom and direct access to the expansive terrace, where you can enjoy your morning coffee while taking in the stunning vistas. The second bedroom is equally spacious and features fitted wardrobes. Outside, the large private terrace is an ideal spot for al fresco dining, entertaining guests, or simply relaxing while surrounded by lush greenery and the natural beauty of La Mairena. Residents also have access to well-maintained communal gardens, multiple swimming pools and padel court. Additional features of this exceptional property include marble flooring, hot and cold air conditioning, private parking, and a storage room. Situated in a tranquil and exclusive community, this apartment offers the perfect blend of seclusion and convenience, with easy access to local amenities, golf courses, and the vibrant towns of Marbella and Elviria.