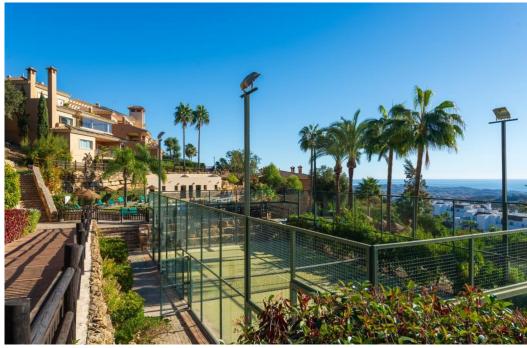

## Apartment in La Mairena,

Ref: Marbella - 370.000 €

beds: 2 baths: 2 built: 120m2 plot: 100m2

Nestled in the serene and picturesque enclave of La Mairena, this stunning 2-bedroom, 2-bathroom ground floor apartment offers an unparalleled living experience. Boasting breathtaking panoramic views of both the sparkling Mediterranean Sea and the mountains, this property seamlessly blends luxury with nature. As you step into this spacious apartment, you are greeted by a light-filled open-plan living and dining area, designed for comfort and elegance. The modern renovated kitchen is fully equipped with high-end appliances and offers ample storage space, perfect for culinary enthusiasts. The master bedroom features an en-suite bathroom and direct access to the expansive terrace, where you can enjoy your morning coffee while taking in the stunning vistas. The second bedroom is equally spacious and features fitted wardrobes. Outside, the large private terrace is an ideal spot for al fresco dining, entertaining guests, or simply relaxing while surrounded by lush greenery and the natural beauty of La Mairena. Residents also have access to well-maintained communal gardens, multiple swimming pools and padel court. Additional features of this exceptional property include marble flooring, hot and cold air conditioning, private parking, and a storage room. Situated in a tranquil and exclusive community, this apartment offers the perfect blend of seclusion and convenience, with easy access to local amenities, golf courses, and the vibrant towns of Marbella and Elviria.