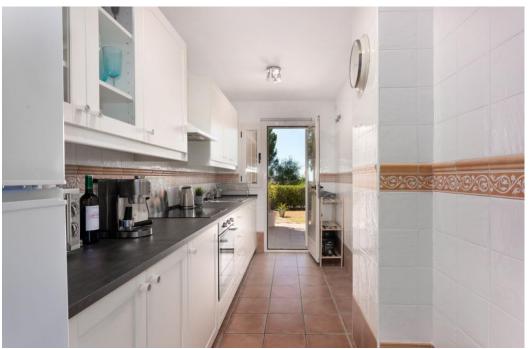

## Apartment in La Mairena,

Ref: Marbella - 370.000 €

beds: 2 baths: 2 built: 120m2 plot: 100m2

Nestled in the serene and picturesque enclave of La Mairena, this stunning 2-bedroom, 2-bathroom ground floor apartment offers an unparalleled living experience. Boasting breathtaking panoramic views of both the sparkling Mediterranean Sea and the mountains, this property seamlessly blends luxury with nature. As you step into this spacious apartment, you are greeted by a light-filled open-plan living and dining area, designed for comfort and elegance. The modern renovated kitchen is fully equipped with high-end appliances and offers ample storage space, perfect for culinary enthusiasts. The master bedroom features an en-suite bathroom and direct access to the expansive terrace, where you can enjoy your morning coffee while taking in the stunning vistas. The second bedroom is equally spacious and features fitted wardrobes. Outside, the large private terrace is an ideal spot for al fresco dining, entertaining guests, or simply relaxing while surrounded by lush greenery and the natural beauty of La Mairena. Residents also have access to well-maintained communal gardens, multiple swimming pools and padel court. Additional features of this exceptional property include marble flooring, hot and cold air conditioning, private parking, and a storage room. Situated in a tranquil and exclusive community, this apartment offers the perfect blend of seclusion and convenience, with easy access to local amenities, golf courses, and the vibrant towns of Marbella and Elviria.