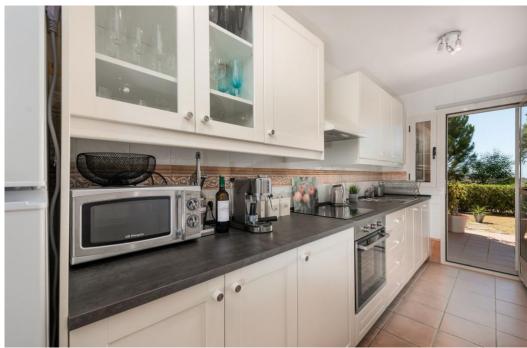

## Apartment in La Mairena,

Ref: Marbella - 370.000 €

beds: 2 baths: 2 built: 120m2 plot: 100m2

Nestled in the serene and picturesque enclave of La Mairena, this stunning 2-bedroom, 2-bathroom ground floor apartment offers an unparalleled living experience. Boasting breathtaking panoramic views of both the sparkling Mediterranean Sea and the mountains, this property seamlessly blends luxury with nature. As you step into this spacious apartment, you are greeted by a light-filled open-plan living and dining area, designed for comfort and elegance. The modern renovated kitchen is fully equipped with high-end appliances and offers ample storage space, perfect for culinary enthusiasts. The master bedroom features an en-suite bathroom and direct access to the expansive terrace, where you can enjoy your morning coffee while taking in the stunning vistas. The second bedroom is equally spacious and features fitted wardrobes. Outside, the large private terrace is an ideal spot for al fresco dining, entertaining guests, or simply relaxing while surrounded by lush greenery and the natural beauty of La Mairena. Residents also have access to well-maintained communal gardens, multiple swimming pools and padel court. Additional features of this exceptional property include marble flooring, hot and cold air conditioning, private parking, and a storage room. Situated in a tranquil and exclusive community, this apartment offers the perfect blend of seclusion and convenience, with easy access to local amenities, golf courses, and the vibrant towns of Marbella and Elviria.