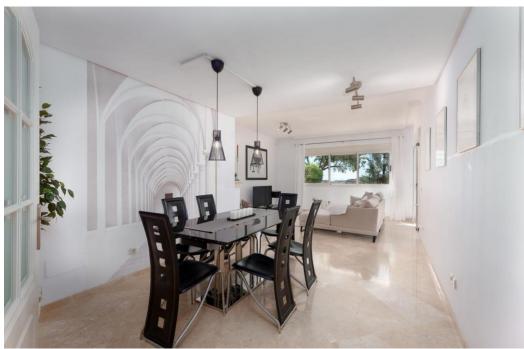

## Apartment in La Mairena,

Ref: Marbella - 370.000 €

beds: 2 baths: 2 built: 120m2 plot: 100m2

Nestled in the serene and picturesque enclave of La Mairena, this stunning 2-bedroom, 2-bathroom ground floor apartment offers an unparalleled living experience. Boasting breathtaking panoramic views of both the sparkling Mediterranean Sea and the mountains, this property seamlessly blends luxury with nature. As you step into this spacious apartment, you are greeted by a light-filled open-plan living and dining area, designed for comfort and elegance. The modern renovated kitchen is fully equipped with high-end appliances and offers ample storage space, perfect for culinary enthusiasts. The master bedroom features an en-suite bathroom and direct access to the expansive terrace, where you can enjoy your morning coffee while taking in the stunning vistas. The second bedroom is equally spacious and features fitted wardrobes. Outside, the large private terrace is an ideal spot for al fresco dining, entertaining guests, or simply relaxing while surrounded by lush greenery and the natural beauty of La Mairena. Residents also have access to well-maintained communal gardens, multiple swimming pools and padel court. Additional features of this exceptional property include marble flooring, hot and cold air conditioning, private parking, and a storage room. Situated in a tranquil and exclusive community, this apartment offers the perfect blend of seclusion and convenience, with easy access to local amenities, golf courses, and the vibrant towns of Marbella and Elviria.