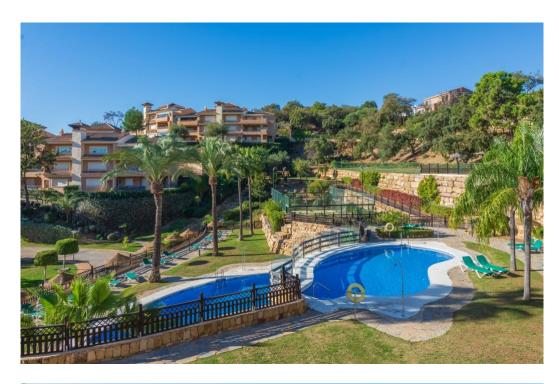

## Apartment in La Mairena,

Ref: Marbella - 370.000 €

beds: 2 baths: 2 built: 120m2 plot: 100m2

Nestled in the serene and picturesque enclave of La Mairena, this stunning 2-bedroom, 2-bathroom ground floor apartment offers an unparalleled living experience. Boasting breathtaking panoramic views of both the sparkling Mediterranean Sea and the mountains, this property seamlessly blends luxury with nature. As you step into this spacious apartment, you are greeted by a light-filled open-plan living and dining area, designed for comfort and elegance. The modern renovated kitchen is fully equipped with high-end appliances and offers ample storage space, perfect for culinary enthusiasts. The master bedroom features an en-suite bathroom and direct access to the expansive terrace, where you can enjoy your morning coffee while taking in the stunning vistas. The second bedroom is equally spacious and features fitted wardrobes. Outside, the large private terrace is an ideal spot for al fresco dining, entertaining guests, or simply relaxing while surrounded by lush greenery and the natural beauty of La Mairena. Residents also have access to well-maintained communal gardens, multiple swimming pools and padel court. Additional features of this exceptional property include marble flooring, hot and cold air conditioning, private parking, and a storage room. Situated in a tranquil and exclusive community, this apartment offers the perfect blend of seclusion and convenience, with easy access to local amenities, golf courses, and the vibrant towns of Marbella and Elviria.