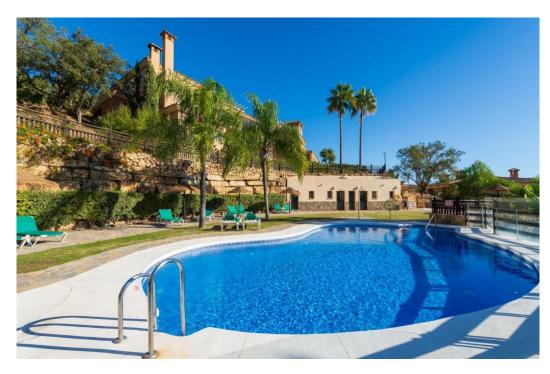

## Apartment in La Mairena,

Ref: Marbella - 370.000 €

beds: 2 baths: 2 built: 120m2 plot: 100m2

Nestled in the serene and picturesque enclave of La Mairena, this stunning 2-bedroom, 2-bathroom ground floor apartment offers an unparalleled living experience. Boasting breathtaking panoramic views of both the sparkling Mediterranean Sea and the mountains, this property seamlessly blends luxury with nature. As you step into this spacious apartment, you are greeted by a light-filled open-plan living and dining area, designed for comfort and elegance. The modern renovated kitchen is fully equipped with high-end appliances and offers ample storage space, perfect for culinary enthusiasts. The master bedroom features an en-suite bathroom and direct access to the expansive terrace, where you can enjoy your morning coffee while taking in the stunning vistas. The second bedroom is equally spacious and features fitted wardrobes. Outside, the large private terrace is an ideal spot for al fresco dining, entertaining guests, or simply relaxing while surrounded by lush greenery and the natural beauty of La Mairena. Residents also have access to well-maintained communal gardens, multiple swimming pools and padel court. Additional features of this exceptional property include marble flooring, hot and cold air conditioning, private parking, and a storage room. Situated in a tranquil and exclusive community, this apartment offers the perfect blend of seclusion and convenience, with easy access to local amenities, golf courses, and the vibrant towns of Marbella and Elviria.