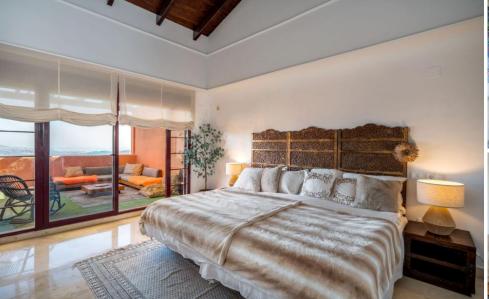

Fincompassing over 30m² this elegant retreat hoasts a vaulted ceiling with exposed wooden beams, a fireplace, and its own private terrace, offering yet another vantage.

Level: Private Master Suite Sanctuary Ascending the internal staircase, you reach the exclusively dedicated master suite, a standout feature of this penthouse. Encompassing over 30m², this elegant retreat boasts a vaulted ceiling with exposed wooden beams, a fireplace, and its own private terrace, offering yet another vantage point for the spectacular views. The suite also benefits from a spacious walk-in wardrobe and dressing area, as well as a luxurious ensuite bathroom, ensuring complete privacy and comfort. Exclusive Community & Resort-Style Facilities El Soto de La Mairena offers an exceptional lifestyle, with beautifully landscaped gardens and an array of top-tier amenities: 