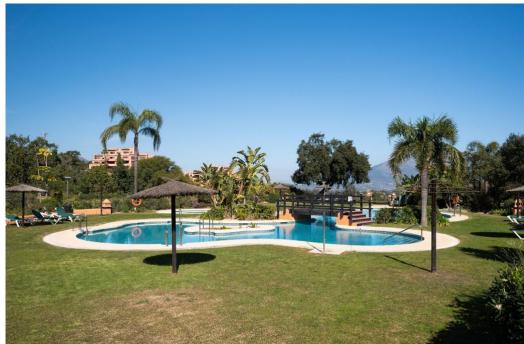

[] Four outdoor pools, including one heated pool [] Clubhouse with gym, spa, and an on-site restaurant [] Tennis and paddle tennis courts []

Private golf course for residents Built in 2004 to the highest Andalusian architectural standards, properties in this exclusive development are rarely available on the market. Additional Features & Community Inclusions • Monthly community fee: €297 (includes access to all facilities, fibre optic internet, international TV package, landline, and alarm system) • High-quality construction with traditional Andalusian charm • Secure and private setting within a protected natural environment This is a unique opportunity to own an extraordinary penthouse in one of the most sought-after locations on the Costa del Sol. A property of this calibre is a rare find - viewing is highly recommended. ????? Contact us today to arrange a private viewing!