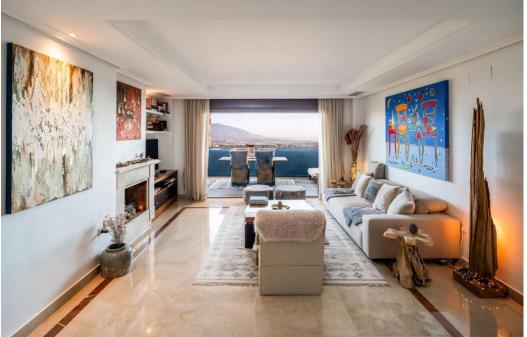

## Apartment in La Mairena,

Ref: Marbella - 599.000 €

beds: 3 baths: 2 built: 251m2

Exclusive Duplex Penthouse with Breathtaking Panoramic Views - El Soto de La Mairena We're proud to present this rare and exceptional duplex penthouse, nestled in the serene natural biosphere of El Soto de La Mairena. Set within UNESCO-protected land, this unique property offers a tranquil retreat surrounded by unspoiled nature, yet is just a 10-minute drive to Elviria and the finest beaches of the Costa del Sol. Spanning over 250m² across two levels, this penthouse is designed to maximise space, comfort, and most importantly, its spectacular panoramic views. From the moment you step through the entrance, you are greeted by an uninterrupted view stretching across the mountains, golf courses, and down to the Mediterranean Sea. The view is simply breathtaking, making this property truly one of a kind. Main Level: Elegant Living Spaces & Panoramic Terrace The bright and spacious open-plan living area is designed for modern comfort, featuring a cozy fireplace and direct access to the expansive terrace - the perfect spot to soak in the stunning scenery. With glass curtains, this space can be enjoyed year-round, whether you prefer an open-air feel in summer or a cosy retreat in winter. The contemporary open-plan kitchen is seamlessly integrated, making it an ideal setting for both everyday living and entertaining. This level also hosts two generously sized bedrooms and a well-appointed bathroom, providing comfortable accommodation for family and guests. Upper Level: Private Master Suite Sanctuary Ascending the internal staircase, you reach the exclusively dedicated master suite, a standout feature of this penthouse.