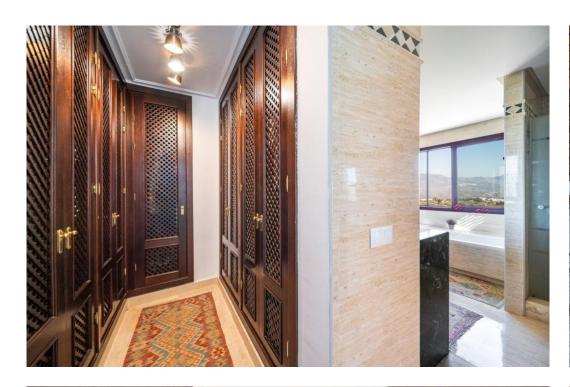

Fincompassing over 30m² this elegant retreat hoasts a vaulted ceiling with exposed wooden beams, a fireplace, and its own private terrace, offering yet another vantage.

Level: Private Master Suite Sanctuary Ascending the internal staircase, you reach the exclusively dedicated master suite, a standout feature of this penthouse. Encompassing over 30m², this elegant retreat boasts a vaulted ceiling with exposed wooden beams, a fireplace, and its own private terrace, offering yet another vantage point for the spectacular views. The suite also benefits from a spacious walk-in wardrobe and dressing area, as well as a luxurious ensuite bathroom, ensuring complete privacy and comfort. Exclusive Community & Resort-Style Facilities El Soto de La Mairena offers an exceptional lifestyle, with beautifully landscaped gardens and an array of top-tier amenities: 