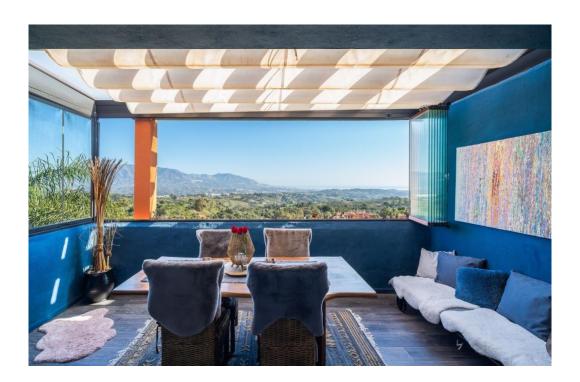

## Apartment in La Mairena,

Ref: Marbella - 599.000 €

beds: 3 baths: 2 built: 251m2

Exclusive Duplex Penthouse with Breathtaking Panoramic Views - El Soto de La Mairena We're proud to present this rare and exceptional duplex penthouse, nestled in the serene natural biosphere of El Soto de La Mairena. Set within UNESCO-protected land, this unique property offers a tranquil retreat surrounded by unspoiled nature, yet is just a 10-minute drive to Elviria and the finest beaches of the Costa del Sol. Spanning over 250m² across two levels, this penthouse is designed to maximise space, comfort, and most importantly, its spectacular panoramic views. From the moment you step through the entrance, you are greeted by an uninterrupted view stretching across the mountains, golf courses, and down to the Mediterranean Sea. The view is simply breathtaking, making this property truly one of a kind. Main Level: Elegant Living Spaces & Panoramic Terrace The bright and spacious open-plan living area is designed for modern comfort, featuring a cozy fireplace and direct access to the expansive terrace - the perfect spot to soak in the stunning scenery. With glass curtains, this space can be enjoyed year-round, whether you prefer an open-air feel in summer or a cosy retreat in winter. The contemporary open-plan kitchen is seamlessly integrated, making it an ideal setting for both everyday living and entertaining. This level also hosts two generously sized bedrooms and a well-appointed bathroom, providing comfortable accommodation for family and guests. Upper Level: Private Master Suite Sanctuary Ascending the internal staircase, you reach the exclusively dedicated master suite, a standout feature of this penthouse.