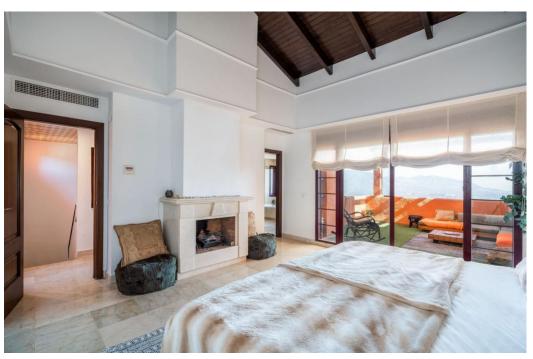

## Apartment in La Mairena,

Ref: Marbella - 599.000 €

beds: 3 baths: 2 built: 251m2

Exclusive Duplex Penthouse with Breathtaking Panoramic Views - El Soto de La Mairena We're proud to present this rare and exceptional duplex penthouse, nestled in the serene natural biosphere of El Soto de La Mairena. Set within UNESCO-protected land, this unique property offers a tranquil retreat surrounded by unspoiled nature, yet is just a 10-minute drive to Elviria and the finest beaches of the Costa del Sol. Spanning over 250m² across two levels, this penthouse is designed to maximise space, comfort, and most importantly, its spectacular panoramic views. From the moment you step through the entrance, you are greeted by an uninterrupted view stretching across the mountains, golf courses, and down to the Mediterranean Sea. The view is simply breathtaking, making this property truly one of a kind. Main Level: Elegant Living Spaces & Panoramic Terrace The bright and spacious open-plan living area is designed for modern comfort, featuring a cozy fireplace and direct access to the expansive terrace - the perfect spot to soak in the stunning scenery. With glass curtains, this space can be enjoyed year-round, whether you prefer an open-air feel in summer or a cosy retreat in winter. The contemporary open-plan kitchen is seamlessly integrated, making it an ideal setting for both everyday living and entertaining. This level also hosts two generously sized bedrooms and a well-appointed bathroom, providing comfortable accommodation for family and guests. Upper Level: Private Master Suite Sanctuary Ascending the internal staircase, you reach the exclusively dedicated master suite, a standout feature of this penthouse.

Fincompassing over 30m² this elegant retreat hoasts a vaulted ceiling with exposed wooden beams, a fireplace, and its own private terrace, offering yet another vantage.

Level: Private Master Suite Sanctuary Ascending the internal staircase, you reach the exclusively dedicated master suite, a standout feature of this penthouse. Encompassing over 30m², this elegant retreat boasts a vaulted ceiling with exposed wooden beams, a fireplace, and its own private terrace, offering yet another vantage point for the spectacular views. The suite also benefits from a spacious walk-in wardrobe and dressing area, as well as a luxurious ensuite bathroom, ensuring complete privacy and comfort. Exclusive Community & Resort-Style Facilities El Soto de La Mairena offers an exceptional lifestyle, with beautifully landscaped gardens and an array of top-tier amenities: 