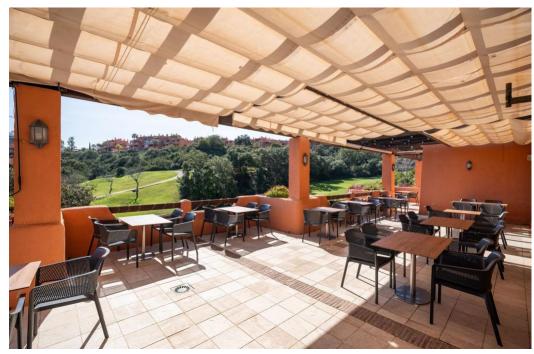

## Apartment in La Mairena,

Ref: Marbella - 599.000 €

beds: 3 baths: 2 built: 251m2

Exclusive Duplex Penthouse with Breathtaking Panoramic Views - El Soto de La Mairena We're proud to present this rare and exceptional duplex penthouse, nestled in the serene natural biosphere of El Soto de La Mairena. Set within UNESCO-protected land, this unique property offers a tranquil retreat surrounded by unspoiled nature, yet is just a 10-minute drive to Elviria and the finest beaches of the Costa del Sol. Spanning over 250m² across two levels, this penthouse is designed to maximise space, comfort, and most importantly, its spectacular panoramic views. From the moment you step through the entrance, you are greeted by an uninterrupted view stretching across the mountains, golf courses, and down to the Mediterranean Sea. The view is simply breathtaking, making this property truly one of a kind. Main Level: Elegant Living Spaces & Panoramic Terrace The bright and spacious open-plan living area is designed for modern comfort, featuring a cozy fireplace and direct access to the expansive terrace - the perfect spot to soak in the stunning scenery. With glass curtains, this space can be enjoyed year-round, whether you prefer an open-air feel in summer or a cosy retreat in winter. The contemporary open-plan kitchen is seamlessly integrated, making it an ideal setting for both everyday living and entertaining. This level also hosts two generously sized bedrooms and a well-appointed bathroom, providing comfortable accommodation for family and guests. Upper Level: Private Master Suite Sanctuary Ascending the internal staircase, you reach the exclusively dedicated master suite, a standout feature of this penthouse.