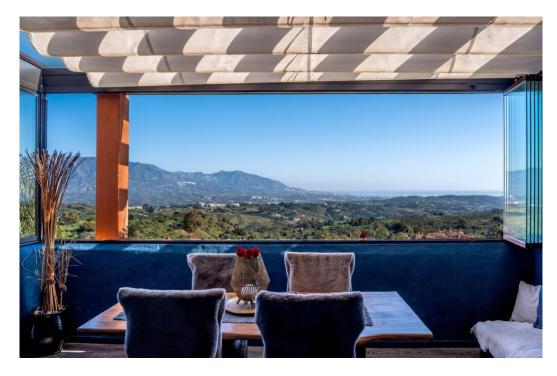

## Apartment in La Mairena,

Ref: Marbella - 599.000 €

beds: 3 baths: 2 built: 251m2

Exclusive Duplex Penthouse with Breathtaking Panoramic Views - El Soto de La Mairena We're proud to present this rare and exceptional duplex penthouse, nestled in the serene natural biosphere of El Soto de La Mairena. Set within UNESCO-protected land, this unique property offers a tranquil retreat surrounded by unspoiled nature, yet is just a 10-minute drive to Elviria and the finest beaches of the Costa del Sol. Spanning over 250m² across two levels, this penthouse is designed to maximise space, comfort, and most importantly, its spectacular panoramic views. From the moment you step through the entrance, you are greeted by an uninterrupted view stretching across the mountains, golf courses, and down to the Mediterranean Sea. The view is simply breathtaking, making this property truly one of a kind. Main Level: Elegant Living Spaces & Panoramic Terrace The bright and spacious open-plan living area is designed for modern comfort, featuring a cozy fireplace and direct access to the expansive terrace - the perfect spot to soak in the stunning scenery. With glass curtains, this space can be enjoyed year-round, whether you prefer an open-air feel in summer or a cosy retreat in winter. The contemporary open-plan kitchen is seamlessly integrated, making it an ideal setting for both everyday living and entertaining. This level also hosts two generously sized bedrooms and a well-appointed bathroom, providing comfortable accommodation for family and guests. Upper Level: Private Master Suite Sanctuary Ascending the internal staircase, you reach the exclusively dedicated master suite, a standout feature of this penthouse.