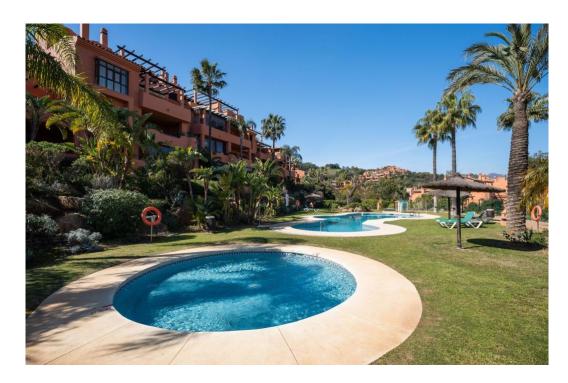

[] Four outdoor pools, including one heated pool [] Clubhouse with gym, spa, and an on-site restaurant [] Tennis and paddle tennis courts []

Private golf course for residents Built in 2004 to the highest Andalusian architectural standards, properties in this exclusive development are rarely available on the market. Additional Features & Community Inclusions • Monthly community fee: €297 (includes access to all facilities, fibre optic internet, international TV package, landline, and alarm system) • High-quality construction with traditional Andalusian charm • Secure and private setting within a protected natural environment This is a unique opportunity to own an extraordinary penthouse in one of the most sought-after locations on the Costa del Sol. A property of this calibre is a rare find - viewing is highly recommended. ????? Contact us today to arrange a private viewing!