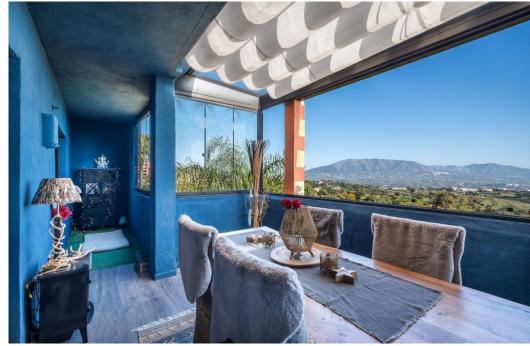

## Apartment in La Mairena,

Ref: Marbella - 599.000 €

beds: 3 baths: 2 built: 251m2

Exclusive Duplex Penthouse with Breathtaking Panoramic Views - El Soto de La Mairena We're proud to present this rare and exceptional duplex penthouse, nestled in the serene natural biosphere of El Soto de La Mairena. Set within UNESCO-protected land, this unique property offers a tranquil retreat surrounded by unspoiled nature, yet is just a 10-minute drive to Elviria and the finest beaches of the Costa del Sol. Spanning over 250m² across two levels, this penthouse is designed to maximise space, comfort, and most importantly, its spectacular panoramic views. From the moment you step through the entrance, you are greeted by an uninterrupted view stretching across the mountains, golf courses, and down to the Mediterranean Sea. The view is simply breathtaking, making this property truly one of a kind. Main Level: Elegant Living Spaces & Panoramic Terrace The bright and spacious open-plan living area is designed for modern comfort, featuring a cozy fireplace and direct access to the expansive terrace - the perfect spot to soak in the stunning scenery. With glass curtains, this space can be enjoyed year-round, whether you prefer an open-air feel in summer or a cosy retreat in winter. The contemporary open-plan kitchen is seamlessly integrated, making it an ideal setting for both everyday living and entertaining. This level also hosts two generously sized bedrooms and a well-appointed bathroom, providing comfortable accommodation for family and guests. Upper Level: Private Master Suite Sanctuary Ascending the internal staircase, you reach the exclusively dedicated master suite, a standout feature of this penthouse.