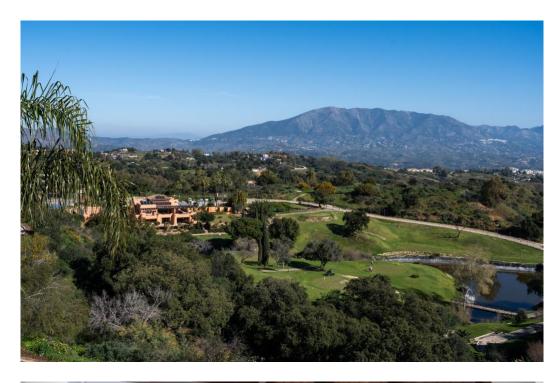

[] Four outdoor pools, including one heated pool [] Clubhouse with gym, spa, and an on-site restaurant [] Tennis and paddle tennis courts []

Private golf course for residents Built in 2004 to the highest Andalusian architectural standards, properties in this exclusive development are rarely available on the market. Additional Features & Community Inclusions • Monthly community fee: €297 (includes access to all facilities, fibre optic internet, international TV package, landline, and alarm system) • High-quality construction with traditional Andalusian charm • Secure and private setting within a protected natural environment This is a unique opportunity to own an extraordinary penthouse in one of the most sought-after locations on the Costa del Sol. A property of this calibre is a rare find - viewing is highly recommended. ????? Contact us today to arrange a private viewing!