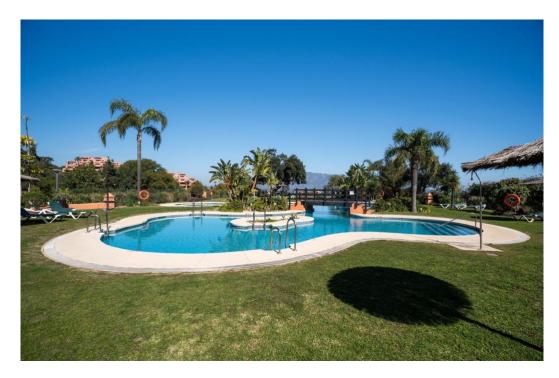

[] Four outdoor pools, including one heated pool [] Clubhouse with gym, spa, and an on-site restaurant [] Tennis and paddle tennis courts []

Private golf course for residents Built in 2004 to the highest Andalusian architectural standards, properties in this exclusive development are rarely available on the market. Additional Features & Community Inclusions • Monthly community fee: €297 (includes access to all facilities, fibre optic internet, international TV package, landline, and alarm system) • High-quality construction with traditional Andalusian charm • Secure and private setting within a protected natural environment This is a unique opportunity to own an extraordinary penthouse in one of the most sought-after locations on the Costa del Sol. A property of this calibre is a rare find - viewing is highly recommended. ????? Contact us today to arrange a private viewing!