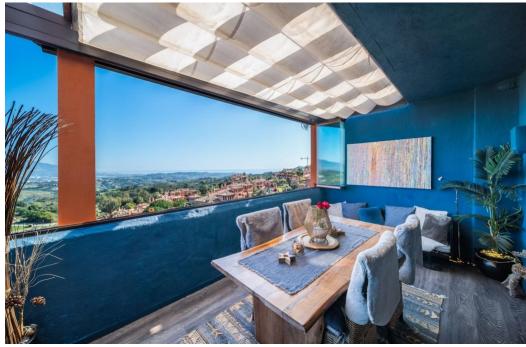

## Apartment in La Mairena,

Ref: Marbella - 599.000 €

beds: 3 baths: 2 built: 251m2

Exclusive Duplex Penthouse with Breathtaking Panoramic Views - El Soto de La Mairena We're proud to present this rare and exceptional duplex penthouse, nestled in the serene natural biosphere of El Soto de La Mairena. Set within UNESCO-protected land, this unique property offers a tranquil retreat surrounded by unspoiled nature, yet is just a 10-minute drive to Elviria and the finest beaches of the Costa del Sol. Spanning over 250m² across two levels, this penthouse is designed to maximise space, comfort, and most importantly, its spectacular panoramic views. From the moment you step through the entrance, you are greeted by an uninterrupted view stretching across the mountains, golf courses, and down to the Mediterranean Sea. The view is simply breathtaking, making this property truly one of a kind. Main Level: Elegant Living Spaces & Panoramic Terrace The bright and spacious open-plan living area is designed for modern comfort, featuring a cozy fireplace and direct access to the expansive terrace - the perfect spot to soak in the stunning scenery. With glass curtains, this space can be enjoyed year-round, whether you prefer an open-air feel in summer or a cosy retreat in winter. The contemporary open-plan kitchen is seamlessly integrated, making it an ideal setting for both everyday living and entertaining. This level also hosts two generously sized bedrooms and a well-appointed bathroom, providing comfortable accommodation for family and guests. Upper Level: Private Master Suite Sanctuary Ascending the internal staircase, you reach the exclusively dedicated master suite, a standout feature of this penthouse.