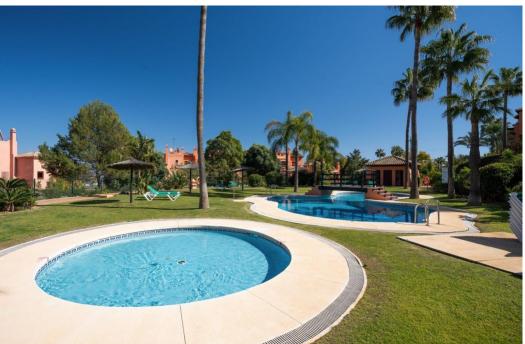

[] Four outdoor pools, including one heated pool [] Clubhouse with gym, spa, and an on-site restaurant [] Tennis and paddle tennis courts []

Private golf course for residents Built in 2004 to the highest Andalusian architectural standards, properties in this exclusive development are rarely available on the market. Additional Features & Community Inclusions • Monthly community fee: €297 (includes access to all facilities, fibre optic internet, international TV package, landline, and alarm system) • High-quality construction with traditional Andalusian charm • Secure and private setting within a protected natural environment This is a unique opportunity to own an extraordinary penthouse in one of the most sought-after locations on the Costa del Sol. A property of this calibre is a rare find - viewing is highly recommended. ????? Contact us today to arrange a private viewing!