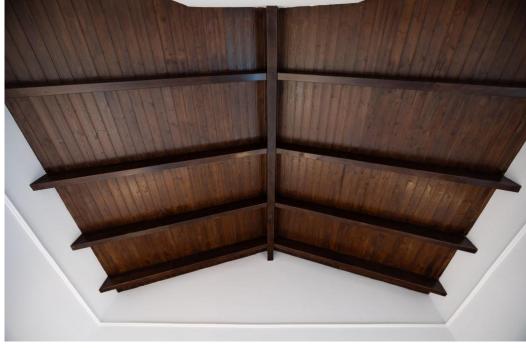

Fincompassing over 30m² this elegant retreat hoasts a vaulted ceiling with exposed wooden beams, a fireplace, and its own private terrace, offering yet another vantage.

Level: Private Master Suite Sanctuary Ascending the internal staircase, you reach the exclusively dedicated master suite, a standout feature of this penthouse. Encompassing over 30m², this elegant retreat boasts a vaulted ceiling with exposed wooden beams, a fireplace, and its own private terrace, offering yet another vantage point for the spectacular views. The suite also benefits from a spacious walk-in wardrobe and dressing area, as well as a luxurious ensuite bathroom, ensuring complete privacy and comfort. Exclusive Community & Resort-Style Facilities El Soto de La Mairena offers an exceptional lifestyle, with beautifully landscaped gardens and an array of top-tier amenities: 