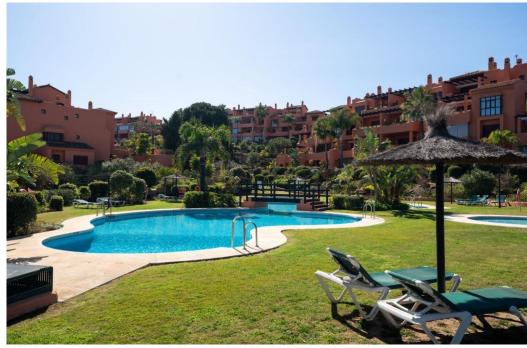

[] Four outdoor pools, including one heated pool [] Clubhouse with gym, spa, and an on-site restaurant [] Tennis and paddle tennis courts []

Private golf course for residents Built in 2004 to the highest Andalusian architectural standards, properties in this exclusive development are rarely available on the market. Additional Features & Community Inclusions • Monthly community fee: €297 (includes access to all facilities, fibre optic internet, international TV package, landline, and alarm system) • High-quality construction with traditional Andalusian charm • Secure and private setting within a protected natural environment This is a unique opportunity to own an extraordinary penthouse in one of the most sought-after locations on the Costa del Sol. A property of this calibre is a rare find - viewing is highly recommended. ????? Contact us today to arrange a private viewing!