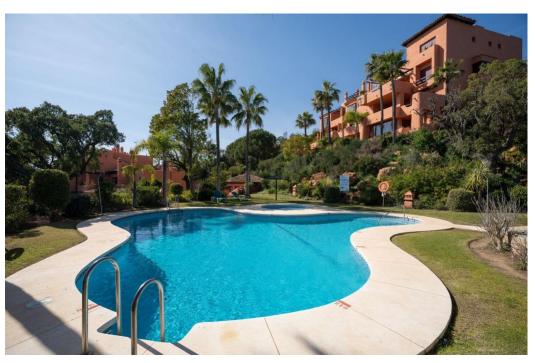

[] Four outdoor pools, including one heated pool [] Clubhouse with gym, spa, and an on-site restaurant [] Tennis and paddle tennis courts []

Private golf course for residents Built in 2004 to the highest Andalusian architectural standards, properties in this exclusive development are rarely available on the market. Additional Features & Community Inclusions • Monthly community fee: €297 (includes access to all facilities, fibre optic internet, international TV package, landline, and alarm system) • High-quality construction with traditional Andalusian charm • Secure and private setting within a protected natural environment This is a unique opportunity to own an extraordinary penthouse in one of the most sought-after locations on the Costa del Sol. A property of this calibre is a rare find - viewing is highly recommended. ????? Contact us today to arrange a private viewing!