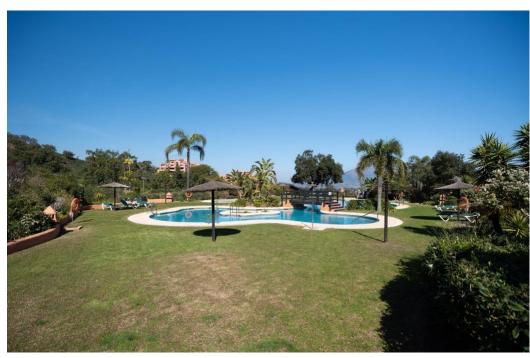

[] Four outdoor pools, including one heated pool [] Clubhouse with gym, spa, and an on-site restaurant [] Tennis and paddle tennis courts []

Private golf course for residents Built in 2004 to the highest Andalusian architectural standards, properties in this exclusive development are rarely available on the market. Additional Features & Community Inclusions • Monthly community fee: €297 (includes access to all facilities, fibre optic internet, international TV package, landline, and alarm system) • High-quality construction with traditional Andalusian charm • Secure and private setting within a protected natural environment This is a unique opportunity to own an extraordinary penthouse in one of the most sought-after locations on the Costa del Sol. A property of this calibre is a rare find - viewing is highly recommended. ????? Contact us today to arrange a private viewing!