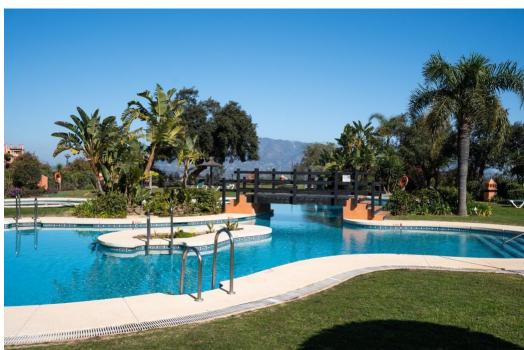

[] Four outdoor pools, including one heated pool [] Clubhouse with gym, spa, and an on-site restaurant [] Tennis and paddle tennis courts []

Private golf course for residents Built in 2004 to the highest Andalusian architectural standards, properties in this exclusive development are rarely available on the market. Additional Features & Community Inclusions • Monthly community fee: €297 (includes access to all facilities, fibre optic internet, international TV package, landline, and alarm system) • High-quality construction with traditional Andalusian charm • Secure and private setting within a protected natural environment This is a unique opportunity to own an extraordinary penthouse in one of the most sought-after locations on the Costa del Sol. A property of this calibre is a rare find - viewing is highly recommended. ????? Contact us today to arrange a private viewing!