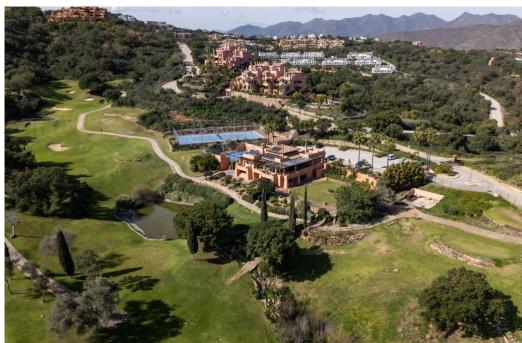

[] Four outdoor pools, including one heated pool [] Clubhouse with gym, spa, and an on-site restaurant [] Tennis and paddle tennis courts []

Private golf course for residents Built in 2004 to the highest Andalusian architectural standards, properties in this exclusive development are rarely available on the market. Additional Features & Community Inclusions • Monthly community fee: €297 (includes access to all facilities, fibre optic internet, international TV package, landline, and alarm system) • High-quality construction with traditional Andalusian charm • Secure and private setting within a protected natural environment This is a unique opportunity to own an extraordinary penthouse in one of the most sought-after locations on the Costa del Sol. A property of this calibre is a rare find - viewing is highly recommended. ????? Contact us today to arrange a private viewing!