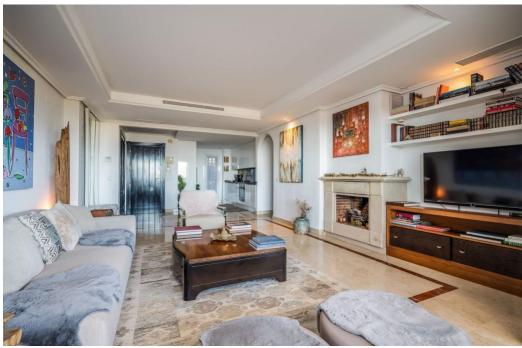

## Apartment in La Mairena,

Ref: Marbella - 599.000 €

beds: 3 baths: 2 built: 251m2

Exclusive Duplex Penthouse with Breathtaking Panoramic Views - El Soto de La Mairena We're proud to present this rare and exceptional duplex penthouse, nestled in the serene natural biosphere of El Soto de La Mairena. Set within UNESCO-protected land, this unique property offers a tranquil retreat surrounded by unspoiled nature, yet is just a 10-minute drive to Elviria and the finest beaches of the Costa del Sol. Spanning over 250m² across two levels, this penthouse is designed to maximise space, comfort, and most importantly, its spectacular panoramic views. From the moment you step through the entrance, you are greeted by an uninterrupted view stretching across the mountains, golf courses, and down to the Mediterranean Sea. The view is simply breathtaking, making this property truly one of a kind. Main Level: Elegant Living Spaces & Panoramic Terrace The bright and spacious open-plan living area is designed for modern comfort, featuring a cozy fireplace and direct access to the expansive terrace - the perfect spot to soak in the stunning scenery. With glass curtains, this space can be enjoyed year-round, whether you prefer an open-air feel in summer or a cosy retreat in winter. The contemporary open-plan kitchen is seamlessly integrated, making it an ideal setting for both everyday living and entertaining. This level also hosts two generously sized bedrooms and a well-appointed bathroom, providing comfortable accommodation for family and guests. Upper Level: Private Master Suite Sanctuary Ascending the internal staircase, you reach the exclusively dedicated master suite, a standout feature of this penthouse.