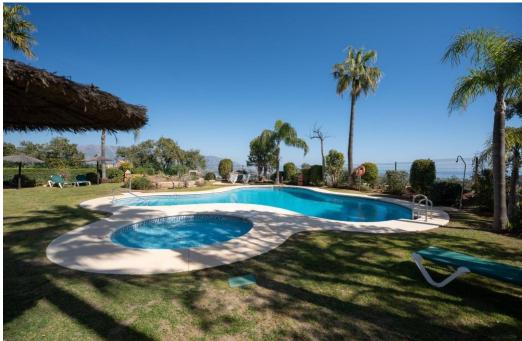

[] Four outdoor pools, including one heated pool [] Clubhouse with gym, spa, and an on-site restaurant [] Tennis and paddle tennis courts []

Private golf course for residents Built in 2004 to the highest Andalusian architectural standards, properties in this exclusive development are rarely available on the market. Additional Features & Community Inclusions • Monthly community fee: €297 (includes access to all facilities, fibre optic internet, international TV package, landline, and alarm system) • High-quality construction with traditional Andalusian charm • Secure and private setting within a protected natural environment This is a unique opportunity to own an extraordinary penthouse in one of the most sought-after locations on the Costa del Sol. A property of this calibre is a rare find - viewing is highly recommended. ????? Contact us today to arrange a private viewing!