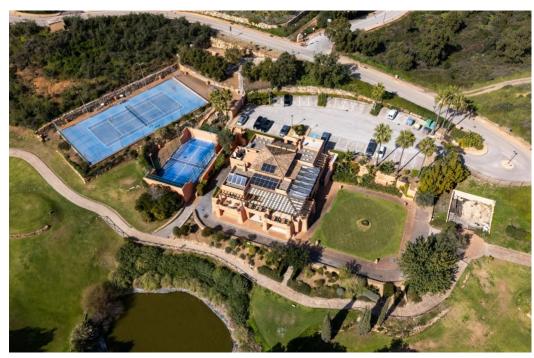

[] Four outdoor pools, including one heated pool [] Clubhouse with gym, spa, and an on-site restaurant [] Tennis and paddle tennis courts []

Private golf course for residents Built in 2004 to the highest Andalusian architectural standards, properties in this exclusive development are rarely available on the market. Additional Features & Community Inclusions • Monthly community fee: €297 (includes access to all facilities, fibre optic internet, international TV package, landline, and alarm system) • High-quality construction with traditional Andalusian charm • Secure and private setting within a protected natural environment This is a unique opportunity to own an extraordinary penthouse in one of the most sought-after locations on the Costa del Sol. A property of this calibre is a rare find - viewing is highly recommended. ????? Contact us today to arrange a private viewing!