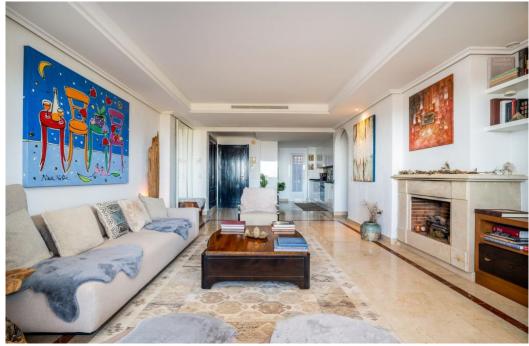

## Apartment in La Mairena,

Ref: Marbella - 599.000 €

beds: 3 baths: 2 built: 251m2

Exclusive Duplex Penthouse with Breathtaking Panoramic Views - El Soto de La Mairena We're proud to present this rare and exceptional duplex penthouse, nestled in the serene natural biosphere of El Soto de La Mairena. Set within UNESCO-protected land, this unique property offers a tranquil retreat surrounded by unspoiled nature, yet is just a 10-minute drive to Elviria and the finest beaches of the Costa del Sol. Spanning over 250m² across two levels, this penthouse is designed to maximise space, comfort, and most importantly, its spectacular panoramic views. From the moment you step through the entrance, you are greeted by an uninterrupted view stretching across the mountains, golf courses, and down to the Mediterranean Sea. The view is simply breathtaking, making this property truly one of a kind. Main Level: Elegant Living Spaces & Panoramic Terrace The bright and spacious open-plan living area is designed for modern comfort, featuring a cozy fireplace and direct access to the expansive terrace - the perfect spot to soak in the stunning scenery. With glass curtains, this space can be enjoyed year-round, whether you prefer an open-air feel in summer or a cosy retreat in winter. The contemporary open-plan kitchen is seamlessly integrated, making it an ideal setting for both everyday living and entertaining. This level also hosts two generously sized bedrooms and a well-appointed bathroom, providing comfortable accommodation for family and guests. Upper Level: Private Master Suite Sanctuary Ascending the internal staircase, you reach the exclusively dedicated master suite, a standout feature of this penthouse.