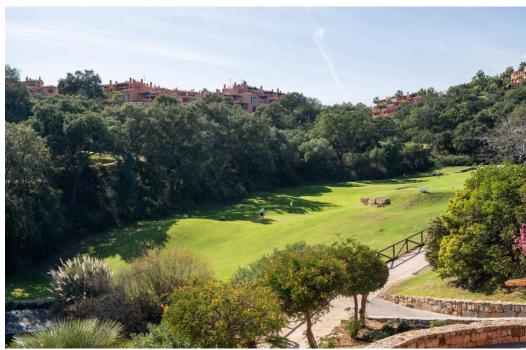

## Apartment in La Mairena,

Ref: Marbella - 599.000 €

beds: 3 baths: 2 built: 251m2

Exclusive Duplex Penthouse with Breathtaking Panoramic Views - El Soto de La Mairena We're proud to present this rare and exceptional duplex penthouse, nestled in the serene natural biosphere of El Soto de La Mairena. Set within UNESCO-protected land, this unique property offers a tranquil retreat surrounded by unspoiled nature, yet is just a 10-minute drive to Elviria and the finest beaches of the Costa del Sol. Spanning over 250m² across two levels, this penthouse is designed to maximise space, comfort, and most importantly, its spectacular panoramic views. From the moment you step through the entrance, you are greeted by an uninterrupted view stretching across the mountains, golf courses, and down to the Mediterranean Sea. The view is simply breathtaking, making this property truly one of a kind. Main Level: Elegant Living Spaces & Panoramic Terrace The bright and spacious open-plan living area is designed for modern comfort, featuring a cozy fireplace and direct access to the expansive terrace - the perfect spot to soak in the stunning scenery. With glass curtains, this space can be enjoyed year-round, whether you prefer an open-air feel in summer or a cosy retreat in winter. The contemporary open-plan kitchen is seamlessly integrated, making it an ideal setting for both everyday living and entertaining. This level also hosts two generously sized bedrooms and a well-appointed bathroom, providing comfortable accommodation for family and guests. Upper Level: Private Master Suite Sanctuary Ascending the internal staircase, you reach the exclusively dedicated master suite, a standout feature of this penthouse.