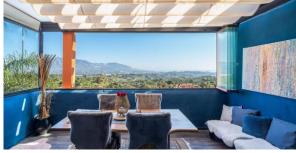

## Apartment in La Mairena,

Ref: Marbella - 599.000 €

beds: 3 baths: 2 built: 251m2

Exclusive Duplex Penthouse with Breathtaking Panoramic Views - El Soto de La Mairena We're proud to present this rare and exceptional duplex penthouse, nestled in the serene natural biosphere of El Soto de La Mairena. Set within UNESCO-protected land, this unique property offers a tranquil retreat surrounded by unspoiled nature, yet is just a 10-minute drive to Elviria and the finest beaches of the Costa del Sol. Spanning over 250m² across two levels, this penthouse is designed to maximise space, comfort, and most importantly, its spectacular panoramic views. From the moment you step through the entrance, you are greeted by an uninterrupted view stretching across the mountains, golf courses, and down to the Mediterranean Sea. The view is simply breathtaking, making this property truly one of a kind. Main Level: Elegant Living Spaces & Panoramic Terrace The bright and spacious open-plan living area is designed for modern comfort, featuring a cozy fireplace and direct access to the expansive terrace - the perfect spot to soak in the stunning scenery. With glass curtains, this space can be enjoyed year-round, whether you prefer an open-air feel in summer or a cosy retreat in winter. The contemporary open-plan kitchen is seamlessly integrated, making it an ideal setting for both everyday living and entertaining. This level also hosts two generously sized bedrooms and a well-appointed bathroom, providing comfortable accommodation for family and guests. Upper Level: Private Master Suite Sanctuary Ascending the internal staircase, you reach the exclusively dedicated master suite, a standout feature of this penthouse.