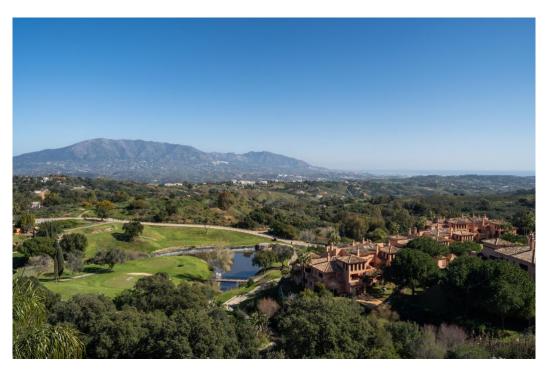

## Apartment in La Mairena,

Ref: Marbella - 599.000 €

beds: 3 baths: 2 built: 251m2

Exclusive Duplex Penthouse with Breathtaking Panoramic Views - El Soto de La Mairena We're proud to present this rare and exceptional duplex penthouse, nestled in the serene natural biosphere of El Soto de La Mairena. Set within UNESCO-protected land, this unique property offers a tranquil retreat surrounded by unspoiled nature, yet is just a 10-minute drive to Elviria and the finest beaches of the Costa del Sol. Spanning over 250m² across two levels, this penthouse is designed to maximise space, comfort, and most importantly, its spectacular panoramic views. From the moment you step through the entrance, you are greeted by an uninterrupted view stretching across the mountains, golf courses, and down to the Mediterranean Sea. The view is simply breathtaking, making this property truly one of a kind. Main Level: Elegant Living Spaces & Panoramic Terrace The bright and spacious open-plan living area is designed for modern comfort, featuring a cozy fireplace and direct access to the expansive terrace - the perfect spot to soak in the stunning scenery. With glass curtains, this space can be enjoyed year-round, whether you prefer an open-air feel in summer or a cosy retreat in winter. The contemporary open-plan kitchen is seamlessly integrated, making it an ideal setting for both everyday living and entertaining. This level also hosts two generously sized bedrooms and a well-appointed bathroom, providing comfortable accommodation for family and guests. Upper Level: Private Master Suite Sanctuary Ascending the internal staircase, you reach the exclusively dedicated master suite, a standout feature of this penthouse.