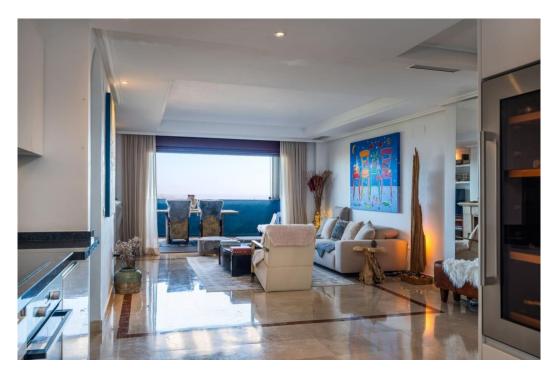

## Apartment in La Mairena,

Ref: Marbella - 599.000 €

beds: 3 baths: 2 built: 251m2

Exclusive Duplex Penthouse with Breathtaking Panoramic Views - El Soto de La Mairena We're proud to present this rare and exceptional duplex penthouse, nestled in the serene natural biosphere of El Soto de La Mairena. Set within UNESCO-protected land, this unique property offers a tranquil retreat surrounded by unspoiled nature, yet is just a 10-minute drive to Elviria and the finest beaches of the Costa del Sol. Spanning over 250m² across two levels, this penthouse is designed to maximise space, comfort, and most importantly, its spectacular panoramic views. From the moment you step through the entrance, you are greeted by an uninterrupted view stretching across the mountains, golf courses, and down to the Mediterranean Sea. The view is simply breathtaking, making this property truly one of a kind. Main Level: Elegant Living Spaces & Panoramic Terrace The bright and spacious open-plan living area is designed for modern comfort, featuring a cozy fireplace and direct access to the expansive terrace - the perfect spot to soak in the stunning scenery. With glass curtains, this space can be enjoyed year-round, whether you prefer an open-air feel in summer or a cosy retreat in winter. The contemporary open-plan kitchen is seamlessly integrated, making it an ideal setting for both everyday living and entertaining. This level also hosts two generously sized bedrooms and a well-appointed bathroom, providing comfortable accommodation for family and guests. Upper Level: Private Master Suite Sanctuary Ascending the internal staircase, you reach the exclusively dedicated master suite, a standout feature of this penthouse.