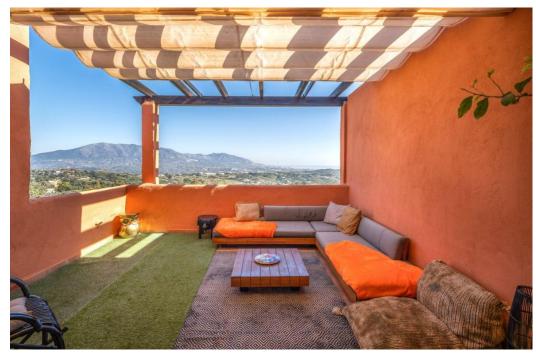

## Apartment in La Mairena,

Ref: Marbella - 599.000 €

beds: 3 baths: 2 built: 251m2

Exclusive Duplex Penthouse with Breathtaking Panoramic Views - El Soto de La Mairena We're proud to present this rare and exceptional duplex penthouse, nestled in the serene natural biosphere of El Soto de La Mairena. Set within UNESCO-protected land, this unique property offers a tranquil retreat surrounded by unspoiled nature, yet is just a 10-minute drive to Elviria and the finest beaches of the Costa del Sol. Spanning over 250m² across two levels, this penthouse is designed to maximise space, comfort, and most importantly, its spectacular panoramic views. From the moment you step through the entrance, you are greeted by an uninterrupted view stretching across the mountains, golf courses, and down to the Mediterranean Sea. The view is simply breathtaking, making this property truly one of a kind. Main Level: Elegant Living Spaces & Panoramic Terrace The bright and spacious open-plan living area is designed for modern comfort, featuring a cozy fireplace and direct access to the expansive terrace - the perfect spot to soak in the stunning scenery. With glass curtains, this space can be enjoyed year-round, whether you prefer an open-air feel in summer or a cosy retreat in winter. The contemporary open-plan kitchen is seamlessly integrated, making it an ideal setting for both everyday living and entertaining. This level also hosts two generously sized bedrooms and a well-appointed bathroom, providing comfortable accommodation for family and guests. Upper Level: Private Master Suite Sanctuary Ascending the internal staircase, you reach the exclusively dedicated master suite, a standout feature of this penthouse.

Fincompassing over 30m² this elegant retreat hoasts a vaulted ceiling with exposed wooden beams, a fireplace, and its own private terrace, offering yet another vantage.

Level: Private Master Suite Sanctuary Ascending the internal staircase, you reach the exclusively dedicated master suite, a standout feature of this penthouse. Encompassing over 30m², this elegant retreat boasts a vaulted ceiling with exposed wooden beams, a fireplace, and its own private terrace, offering yet another vantage point for the spectacular views. The suite also benefits from a spacious walk-in wardrobe and dressing area, as well as a luxurious ensuite bathroom, ensuring complete privacy and comfort. Exclusive Community & Resort-Style Facilities El Soto de La Mairena offers an exceptional lifestyle, with beautifully landscaped gardens and an array of top-tier amenities: 