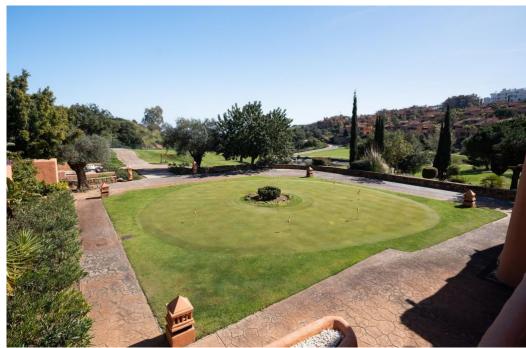

[] Four outdoor pools, including one heated pool [] Clubhouse with gym, spa, and an on-site restaurant [] Tennis and paddle tennis courts []

Private golf course for residents Built in 2004 to the highest Andalusian architectural standards, properties in this exclusive development are rarely available on the market. Additional Features & Community Inclusions • Monthly community fee: €297 (includes access to all facilities, fibre optic internet, international TV package, landline, and alarm system) • High-quality construction with traditional Andalusian charm • Secure and private setting within a protected natural environment This is a unique opportunity to own an extraordinary penthouse in one of the most sought-after locations on the Costa del Sol. A property of this calibre is a rare find - viewing is highly recommended. ????? Contact us today to arrange a private viewing!