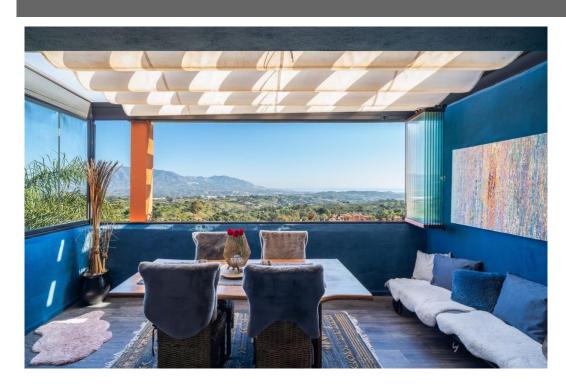

## Apartment in La Mairena,

Ref: Marbella - 599.000 €

beds: 3 baths: 2 built: 251m2

Exclusive Duplex Penthouse with Breathtaking Panoramic Views - El Soto de La Mairena We're proud to present this rare and exceptional duplex penthouse, nestled in the serene natural biosphere of El Soto de La Mairena. Set within UNESCO-protected land, this unique property offers a tranquil retreat surrounded by unspoiled nature, yet is just a 10-minute drive to Elviria and the finest beaches of the Costa del Sol. Spanning over 250m² across two levels, this penthouse is designed to maximise space, comfort, and most importantly, its spectacular panoramic views. From the moment you step through the entrance, you are greeted by an uninterrupted view stretching across the mountains, golf courses, and down to the Mediterranean Sea. The view is simply breathtaking, making this property truly one of a kind. Main Level: Elegant Living Spaces & Panoramic Terrace The bright and spacious open-plan living area is designed for modern comfort, featuring a cozy fireplace and direct access to the expansive terrace - the perfect spot to soak in the stunning scenery. With glass curtains, this space can be enjoyed year-round, whether you prefer an open-air feel in summer or a cosy retreat in winter. The contemporary open-plan kitchen is seamlessly integrated, making it an ideal setting for both everyday living and entertaining. This level also hosts two generously sized bedrooms and a well-appointed bathroom, providing comfortable accommodation for family and guests. Upper Level: Private Master Suite Sanctuary Ascending the internal staircase, you reach the exclusively dedicated master suite, a standout feature of this penthouse.

Fincompassing over 30m² this elegant retreat hoasts a vaulted ceiling with exposed wooden beams, a fireplace, and its own private terrace, offering yet another vantage.

Level: Private Master Suite Sanctuary Ascending the internal staircase, you reach the exclusively dedicated master suite, a standout feature of this penthouse. Encompassing over 30m², this elegant retreat boasts a vaulted ceiling with exposed wooden beams, a fireplace, and its own private terrace, offering yet another vantage point for the spectacular views. The suite also benefits from a spacious walk-in wardrobe and dressing area, as well as a luxurious ensuite bathroom, ensuring complete privacy and comfort. Exclusive Community & Resort-Style Facilities El Soto de La Mairena offers an exceptional lifestyle, with beautifully landscaped gardens and an array of top-tier amenities: 