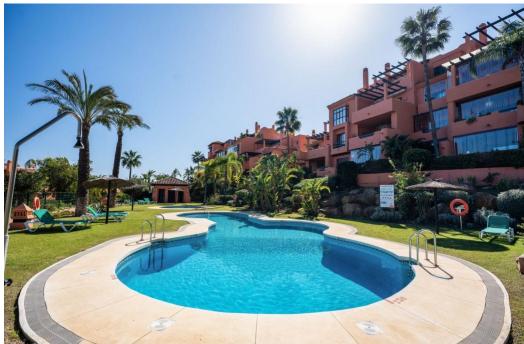

[] Four outdoor pools, including one heated pool [] Clubhouse with gym, spa, and an on-site restaurant [] Tennis and paddle tennis courts []

Private golf course for residents Built in 2004 to the highest Andalusian architectural standards, properties in this exclusive development are rarely available on the market. Additional Features & Community Inclusions • Monthly community fee: €297 (includes access to all facilities, fibre optic internet, international TV package, landline, and alarm system) • High-quality construction with traditional Andalusian charm • Secure and private setting within a protected natural environment This is a unique opportunity to own an extraordinary penthouse in one of the most sought-after locations on the Costa del Sol. A property of this calibre is a rare find - viewing is highly recommended. ????? Contact us today to arrange a private viewing!