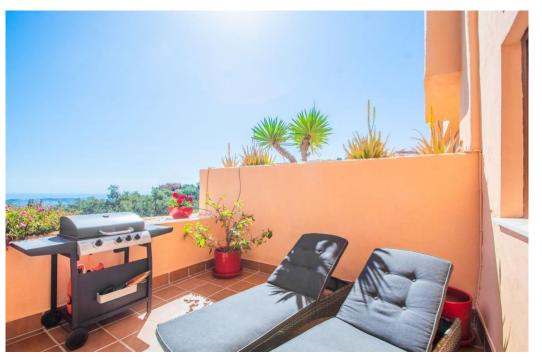

## Apartment in La Mairena,

Ref: Marbella - 320.000 €

beds: 2 baths: 2 built: 110m2

This beautifully maintained two-bedroom, two-bathroom raised garden apartment boasts open, panoramic views across protected green zones, the Mediterranean Sea, and the surrounding mountains. Located in the prestigious La Mairena area above Elviria—an area of exceptional natural beauty recognized by UNESCO—this home offers a rare combination of peace, privacy, and convenient access to the coast. The apartment features a bright and spacious layout, with a generous living area that opens onto a large terrace where you can relax and enjoy the uninterrupted scenery. A second terrace at the rear captures the afternoon sun, offering a tranquil and private outdoor space. The kitchen is fully equipped and includes a separate laundry room. Both bedrooms are well-sized with ample built-in wardrobes, and the master includes an en-suite bathroom. Cream marble floors, stylish marble bathrooms, electric blinds, hot and cold air conditioning, and an intelligent home system add to the refined finish of the property. Residents benefit from a wide range of exclusive amenities including beautifully landscaped gardens, a large swimming pool, gym, spa, tennis and paddle courts, and a private 9-hole golf course—all free for residents to enjoy. A welcoming clubhouse with a bar and restaurant is just a short walk away. The property includes a private underground garage space and a storage room. Marbella is just 15 minutes away by car, Puerto Banús 20 minutes, and Málaga Airport only 30 minutes. Beaches, shops, and everyday conveniences are all within an 8-minute drive. While we make every effort to ensure that the property descriptions and pricing information on this website are accurate and current, we cannot be held responsible for any unintentional errors, omissions, or changes. All listings are subject to availability and may be modified or withdrawn without prior notice.