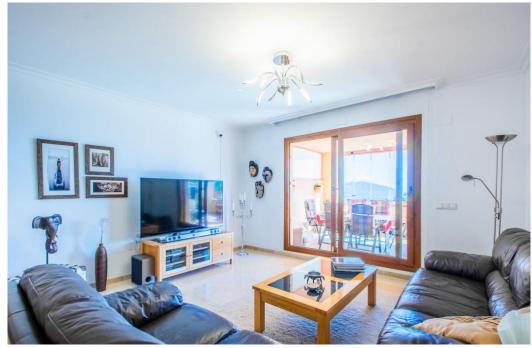

## Apartment in La Mairena,

Ref: Marbella - 320.000 €

beds: 2 baths: 2 built: 110m2

This beautifully maintained two-bedroom, two-bathroom raised garden apartment boasts open, panoramic views across protected green zones, the Mediterranean Sea, and the surrounding mountains. Located in the prestigious La Mairena area above Elviria—an area of exceptional natural beauty recognized by UNESCO—this home offers a rare combination of peace, privacy, and convenient access to the coast. The apartment features a bright and spacious layout, with a generous living area that opens onto a large terrace where you can relax and enjoy the uninterrupted scenery. A second terrace at the rear captures the afternoon sun, offering a tranquil and private outdoor space. The kitchen is fully equipped and includes a separate laundry room. Both bedrooms are well-sized with ample built-in wardrobes, and the master includes an en-suite bathroom. Cream marble floors, stylish marble bathrooms, electric blinds, hot and cold air conditioning, and an intelligent home system add to the refined finish of the property. Residents benefit from a wide range of exclusive amenities including beautifully landscaped gardens, a large swimming pool, gym, spa, tennis and paddle courts, and a private 9-hole golf course—all free for residents to enjoy. A welcoming clubhouse with a bar and restaurant is just a short walk away. The property includes a private underground garage space and a storage room. Marbella is just 15 minutes away by car, Puerto Banús 20 minutes, and Málaga Airport only 30 minutes. Beaches, shops, and everyday conveniences are all within an 8-minute drive. While we make every effort to ensure that the property descriptions and pricing information on this website are accurate and current, we cannot be held responsible for any unintentional errors, omissions, or changes. All listings are subject to availability and may be modified or withdrawn without prior notice.