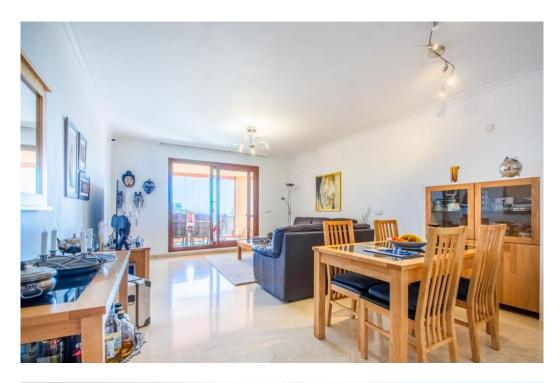

## Apartment in La Mairena,

Ref: Marbella - 320.000 €

beds: 2 baths: 2 built: 110m2

This beautifully maintained two-bedroom, two-bathroom raised garden apartment boasts open, panoramic views across protected green zones, the Mediterranean Sea, and the surrounding mountains. Located in the prestigious La Mairena area above Elviria—an area of exceptional natural beauty recognized by UNESCO—this home offers a rare combination of peace, privacy, and convenient access to the coast. The apartment features a bright and spacious layout, with a generous living area that opens onto a large terrace where you can relax and enjoy the uninterrupted scenery. A second terrace at the rear captures the afternoon sun, offering a tranquil and private outdoor space. The kitchen is fully equipped and includes a separate laundry room. Both bedrooms are well-sized with ample built-in wardrobes, and the master includes an en-suite bathroom. Cream marble floors, stylish marble bathrooms, electric blinds, hot and cold air conditioning, and an intelligent home system add to the refined finish of the property. Residents benefit from a wide range of exclusive amenities including beautifully landscaped gardens, a large swimming pool, gym, spa, tennis and paddle courts, and a private 9-hole golf course—all free for residents to enjoy. A welcoming clubhouse with a bar and restaurant is just a short walk away. The property includes a private underground garage space and a storage room. Marbella is just 15 minutes away by car, Puerto Banús 20 minutes, and Málaga Airport only 30 minutes. Beaches, shops, and everyday conveniences are all within an 8-minute drive. While we make every effort to ensure that the property descriptions and pricing information on this website are accurate and current, we cannot be held responsible for any unintentional errors, omissions, or changes. All listings are subject to availability and may be modified or withdrawn without prior notice.