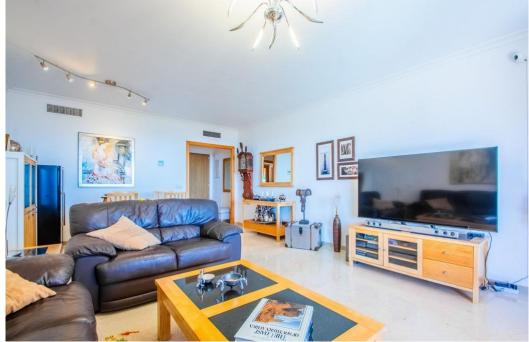

## Apartment in La Mairena,

Ref: Marbella - 320.000 €

beds: 2 baths: 2 built: 110m2

This beautifully maintained two-bedroom, two-bathroom raised garden apartment boasts open, panoramic views across protected green zones, the Mediterranean Sea, and the surrounding mountains. Located in the prestigious La Mairena area above Elviria—an area of exceptional natural beauty recognized by UNESCO—this home offers a rare combination of peace, privacy, and convenient access to the coast. The apartment features a bright and spacious layout, with a generous living area that opens onto a large terrace where you can relax and enjoy the uninterrupted scenery. A second terrace at the rear captures the afternoon sun, offering a tranquil and private outdoor space. The kitchen is fully equipped and includes a separate laundry room. Both bedrooms are well-sized with ample built-in wardrobes, and the master includes an en-suite bathroom. Cream marble floors, stylish marble bathrooms, electric blinds, hot and cold air conditioning, and an intelligent home system add to the refined finish of the property. Residents benefit from a wide range of exclusive amenities including beautifully landscaped gardens, a large swimming pool, gym, spa, tennis and paddle courts, and a private 9-hole golf course—all free for residents to enjoy. A welcoming clubhouse with a bar and restaurant is just a short walk away. The property includes a private underground garage space and a storage room. Marbella is just 15 minutes away by car, Puerto Banús 20 minutes, and Málaga Airport only 30 minutes. Beaches, shops, and everyday conveniences are all within an 8-minute drive. While we make every effort to ensure that the property descriptions and pricing information on this website are accurate and current, we cannot be held responsible for any unintentional errors, omissions, or changes. All listings are subject to availability and may be modified or withdrawn without prior notice.