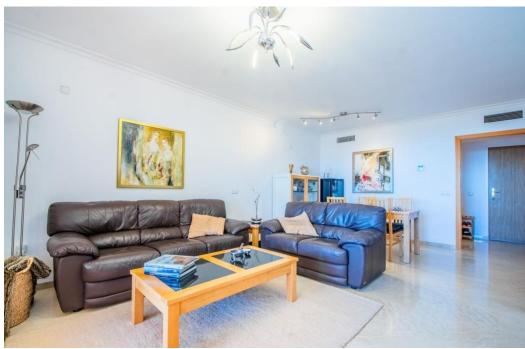

## Apartment in La Mairena,

Ref: Marbella - 320.000 €

beds: 2 baths: 2 built: 110m2

This beautifully maintained two-bedroom, two-bathroom raised garden apartment boasts open, panoramic views across protected green zones, the Mediterranean Sea, and the surrounding mountains. Located in the prestigious La Mairena area above Elviria—an area of exceptional natural beauty recognized by UNESCO—this home offers a rare combination of peace, privacy, and convenient access to the coast. The apartment features a bright and spacious layout, with a generous living area that opens onto a large terrace where you can relax and enjoy the uninterrupted scenery. A second terrace at the rear captures the afternoon sun, offering a tranquil and private outdoor space. The kitchen is fully equipped and includes a separate laundry room. Both bedrooms are well-sized with ample built-in wardrobes, and the master includes an en-suite bathroom. Cream marble floors, stylish marble bathrooms, electric blinds, hot and cold air conditioning, and an intelligent home system add to the refined finish of the property. Residents benefit from a wide range of exclusive amenities including beautifully landscaped gardens, a large swimming pool, gym, spa, tennis and paddle courts, and a private 9-hole golf course—all free for residents to enjoy. A welcoming clubhouse with a bar and restaurant is just a short walk away. The property includes a private underground garage space and a storage room. Marbella is just 15 minutes away by car, Puerto Banús 20 minutes, and Málaga Airport only 30 minutes. Beaches, shops, and everyday conveniences are all within an 8-minute drive. While we make every effort to ensure that the property descriptions and pricing information on this website are accurate and current, we cannot be held responsible for any unintentional errors, omissions, or changes. All listings are subject to availability and may be modified or withdrawn without prior notice.