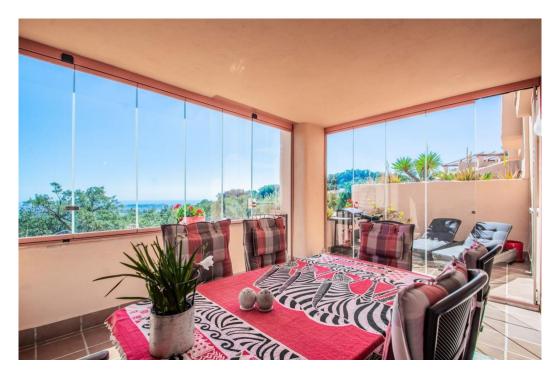

## Apartment in La Mairena,

Ref: Marbella - 320.000 €

beds: 2 baths: 2 built: 110m2

This beautifully maintained two-bedroom, two-bathroom raised garden apartment boasts open, panoramic views across protected green zones, the Mediterranean Sea, and the surrounding mountains. Located in the prestigious La Mairena area above Elviria—an area of exceptional natural beauty recognized by UNESCO—this home offers a rare combination of peace, privacy, and convenient access to the coast. The apartment features a bright and spacious layout, with a generous living area that opens onto a large terrace where you can relax and enjoy the uninterrupted scenery. A second terrace at the rear captures the afternoon sun, offering a tranquil and private outdoor space. The kitchen is fully equipped and includes a separate laundry room. Both bedrooms are well-sized with ample built-in wardrobes, and the master includes an en-suite bathroom. Cream marble floors, stylish marble bathrooms, electric blinds, hot and cold air conditioning, and an intelligent home system add to the refined finish of the property. Residents benefit from a wide range of exclusive amenities including beautifully landscaped gardens, a large swimming pool, gym, spa, tennis and paddle courts, and a private 9-hole golf course—all free for residents to enjoy. A welcoming clubhouse with a bar and restaurant is just a short walk away. The property includes a private underground garage space and a storage room. Marbella is just 15 minutes away by car, Puerto Banús 20 minutes, and Málaga Airport only 30 minutes. Beaches, shops, and everyday conveniences are all within an 8-minute drive. While we make every effort to ensure that the property descriptions and pricing information on this website are accurate and current, we cannot be held responsible for any unintentional errors, omissions, or changes. All listings are subject to availability and may be modified or withdrawn without prior notice.