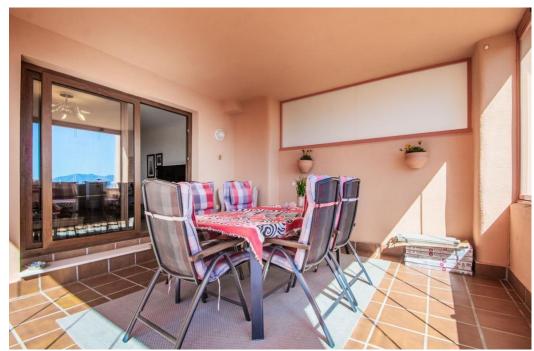

## Apartment in La Mairena,

Ref: Marbella - 320.000 €

beds: 2 baths: 2 built: 110m2

This beautifully maintained two-bedroom, two-bathroom raised garden apartment boasts open, panoramic views across protected green zones, the Mediterranean Sea, and the surrounding mountains. Located in the prestigious La Mairena area above Elviria—an area of exceptional natural beauty recognized by UNESCO—this home offers a rare combination of peace, privacy, and convenient access to the coast. The apartment features a bright and spacious layout, with a generous living area that opens onto a large terrace where you can relax and enjoy the uninterrupted scenery. A second terrace at the rear captures the afternoon sun, offering a tranquil and private outdoor space. The kitchen is fully equipped and includes a separate laundry room. Both bedrooms are well-sized with ample built-in wardrobes, and the master includes an en-suite bathroom. Cream marble floors, stylish marble bathrooms, electric blinds, hot and cold air conditioning, and an intelligent home system add to the refined finish of the property. Residents benefit from a wide range of exclusive amenities including beautifully landscaped gardens, a large swimming pool, gym, spa, tennis and paddle courts, and a private 9-hole golf course—all free for residents to enjoy. A welcoming clubhouse with a bar and restaurant is just a short walk away. The property includes a private underground garage space and a storage room. Marbella is just 15 minutes away by car, Puerto Banús 20 minutes, and Málaga Airport only 30 minutes. Beaches, shops, and everyday conveniences are all within an 8-minute drive. While we make every effort to ensure that the property descriptions and pricing information on this website are accurate and current, we cannot be held responsible for any unintentional errors, omissions, or changes. All listings are subject to availability and may be modified or withdrawn without prior notice.