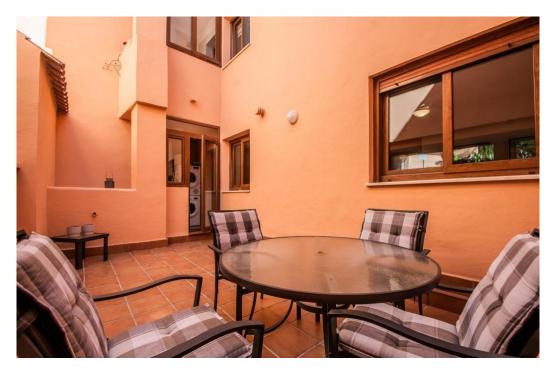

## Apartment in La Mairena,

Ref: Marbella - 320.000 €

beds: 2 baths: 2 built: 110m2

This beautifully maintained two-bedroom, two-bathroom raised garden apartment boasts open, panoramic views across protected green zones, the Mediterranean Sea, and the surrounding mountains. Located in the prestigious La Mairena area above Elviria—an area of exceptional natural beauty recognized by UNESCO—this home offers a rare combination of peace, privacy, and convenient access to the coast. The apartment features a bright and spacious layout, with a generous living area that opens onto a large terrace where you can relax and enjoy the uninterrupted scenery. A second terrace at the rear captures the afternoon sun, offering a tranquil and private outdoor space. The kitchen is fully equipped and includes a separate laundry room. Both bedrooms are well-sized with ample built-in wardrobes, and the master includes an en-suite bathroom. Cream marble floors, stylish marble bathrooms, electric blinds, hot and cold air conditioning, and an intelligent home system add to the refined finish of the property. Residents benefit from a wide range of exclusive amenities including beautifully landscaped gardens, a large swimming pool, gym, spa, tennis and paddle courts, and a private 9-hole golf course—all free for residents to enjoy. A welcoming clubhouse with a bar and restaurant is just a short walk away. The property includes a private underground garage space and a storage room. Marbella is just 15 minutes away by car, Puerto Banús 20 minutes, and Málaga Airport only 30 minutes. Beaches, shops, and everyday conveniences are all within an 8-minute drive. While we make every effort to ensure that the property descriptions and pricing information on this website are accurate and current, we cannot be held responsible for any unintentional errors, omissions, or changes. All listings are subject to availability and may be modified or withdrawn without prior notice.