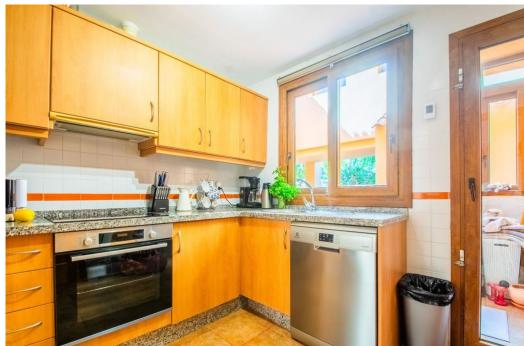

## Apartment in La Mairena,

Ref: Marbella - 320.000 €

beds: 2 baths: 2 built: 110m2

This beautifully maintained two-bedroom, two-bathroom raised garden apartment boasts open, panoramic views across protected green zones, the Mediterranean Sea, and the surrounding mountains. Located in the prestigious La Mairena area above Elviria—an area of exceptional natural beauty recognized by UNESCO—this home offers a rare combination of peace, privacy, and convenient access to the coast. The apartment features a bright and spacious layout, with a generous living area that opens onto a large terrace where you can relax and enjoy the uninterrupted scenery. A second terrace at the rear captures the afternoon sun, offering a tranquil and private outdoor space. The kitchen is fully equipped and includes a separate laundry room. Both bedrooms are well-sized with ample built-in wardrobes, and the master includes an en-suite bathroom. Cream marble floors, stylish marble bathrooms, electric blinds, hot and cold air conditioning, and an intelligent home system add to the refined finish of the property. Residents benefit from a wide range of exclusive amenities including beautifully landscaped gardens, a large swimming pool, gym, spa, tennis and paddle courts, and a private 9-hole golf course—all free for residents to enjoy. A welcoming clubhouse with a bar and restaurant is just a short walk away. The property includes a private underground garage space and a storage room. Marbella is just 15 minutes away by car, Puerto Banús 20 minutes, and Málaga Airport only 30 minutes. Beaches, shops, and everyday conveniences are all within an 8-minute drive. While we make every effort to ensure that the property descriptions and pricing information on this website are accurate and current, we cannot be held responsible for any unintentional errors, omissions, or changes. All listings are subject to availability and may be modified or withdrawn without prior notice.