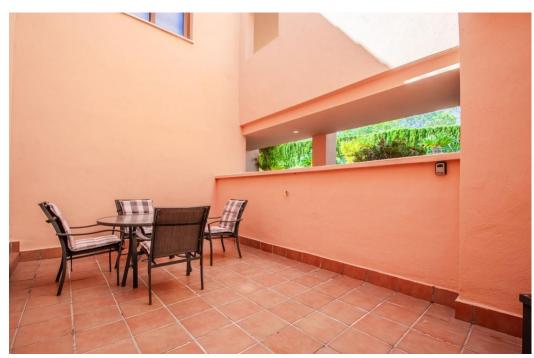

## Apartment in La Mairena,

Ref: Marbella - 320.000 €

beds: 2 baths: 2 built: 110m2

This beautifully maintained two-bedroom, two-bathroom raised garden apartment boasts open, panoramic views across protected green zones, the Mediterranean Sea, and the surrounding mountains. Located in the prestigious La Mairena area above Elviria—an area of exceptional natural beauty recognized by UNESCO—this home offers a rare combination of peace, privacy, and convenient access to the coast. The apartment features a bright and spacious layout, with a generous living area that opens onto a large terrace where you can relax and enjoy the uninterrupted scenery. A second terrace at the rear captures the afternoon sun, offering a tranquil and private outdoor space. The kitchen is fully equipped and includes a separate laundry room. Both bedrooms are well-sized with ample built-in wardrobes, and the master includes an en-suite bathroom. Cream marble floors, stylish marble bathrooms, electric blinds, hot and cold air conditioning, and an intelligent home system add to the refined finish of the property. Residents benefit from a wide range of exclusive amenities including beautifully landscaped gardens, a large swimming pool, gym, spa, tennis and paddle courts, and a private 9-hole golf course—all free for residents to enjoy. A welcoming clubhouse with a bar and restaurant is just a short walk away. The property includes a private underground garage space and a storage room. Marbella is just 15 minutes away by car, Puerto Banús 20 minutes, and Málaga Airport only 30 minutes. Beaches, shops, and everyday conveniences are all within an 8-minute drive. While we make every effort to ensure that the property descriptions and pricing information on this website are accurate and current, we cannot be held responsible for any unintentional errors, omissions, or changes. All listings are subject to availability and may be modified or withdrawn without prior notice.