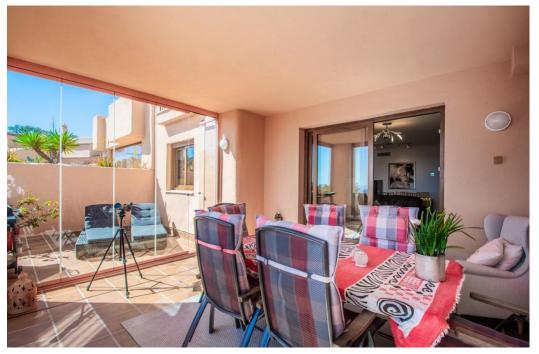

## Apartment in La Mairena,

Ref: Marbella - 320.000 €

beds: 2 baths: 2 built: 110m2

This beautifully maintained two-bedroom, two-bathroom raised garden apartment boasts open, panoramic views across protected green zones, the Mediterranean Sea, and the surrounding mountains. Located in the prestigious La Mairena area above Elviria—an area of exceptional natural beauty recognized by UNESCO—this home offers a rare combination of peace, privacy, and convenient access to the coast. The apartment features a bright and spacious layout, with a generous living area that opens onto a large terrace where you can relax and enjoy the uninterrupted scenery. A second terrace at the rear captures the afternoon sun, offering a tranquil and private outdoor space. The kitchen is fully equipped and includes a separate laundry room. Both bedrooms are well-sized with ample built-in wardrobes, and the master includes an en-suite bathroom. Cream marble floors, stylish marble bathrooms, electric blinds, hot and cold air conditioning, and an intelligent home system add to the refined finish of the property. Residents benefit from a wide range of exclusive amenities including beautifully landscaped gardens, a large swimming pool, gym, spa, tennis and paddle courts, and a private 9-hole golf course—all free for residents to enjoy. A welcoming clubhouse with a bar and restaurant is just a short walk away. The property includes a private underground garage space and a storage room. Marbella is just 15 minutes away by car, Puerto Banús 20 minutes, and Málaga Airport only 30 minutes. Beaches, shops, and everyday conveniences are all within an 8-minute drive. While we make every effort to ensure that the property descriptions and pricing information on this website are accurate and current, we cannot be held responsible for any unintentional errors, omissions, or changes. All listings are subject to availability and may be modified or withdrawn without prior notice.