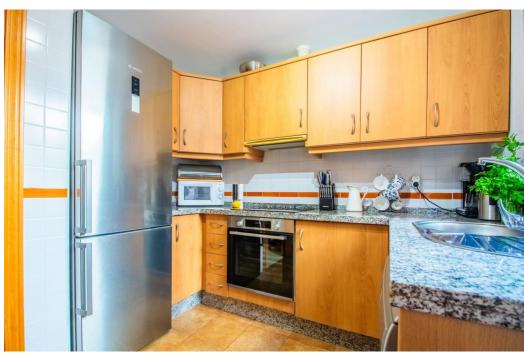

## Apartment in La Mairena,

Ref: Marbella - 320.000 €

beds: 2 baths: 2 built: 110m2

This beautifully maintained two-bedroom, two-bathroom raised garden apartment boasts open, panoramic views across protected green zones, the Mediterranean Sea, and the surrounding mountains. Located in the prestigious La Mairena area above Elviria—an area of exceptional natural beauty recognized by UNESCO—this home offers a rare combination of peace, privacy, and convenient access to the coast. The apartment features a bright and spacious layout, with a generous living area that opens onto a large terrace where you can relax and enjoy the uninterrupted scenery. A second terrace at the rear captures the afternoon sun, offering a tranquil and private outdoor space. The kitchen is fully equipped and includes a separate laundry room. Both bedrooms are well-sized with ample built-in wardrobes, and the master includes an en-suite bathroom. Cream marble floors, stylish marble bathrooms, electric blinds, hot and cold air conditioning, and an intelligent home system add to the refined finish of the property. Residents benefit from a wide range of exclusive amenities including beautifully landscaped gardens, a large swimming pool, gym, spa, tennis and paddle courts, and a private 9-hole golf course—all free for residents to enjoy. A welcoming clubhouse with a bar and restaurant is just a short walk away. The property includes a private underground garage space and a storage room. Marbella is just 15 minutes away by car, Puerto Banús 20 minutes, and Málaga Airport only 30 minutes. Beaches, shops, and everyday conveniences are all within an 8-minute drive. While we make every effort to ensure that the property descriptions and pricing information on this website are accurate and current, we cannot be held responsible for any unintentional errors, omissions, or changes. All listings are subject to availability and may be modified or withdrawn without prior notice.