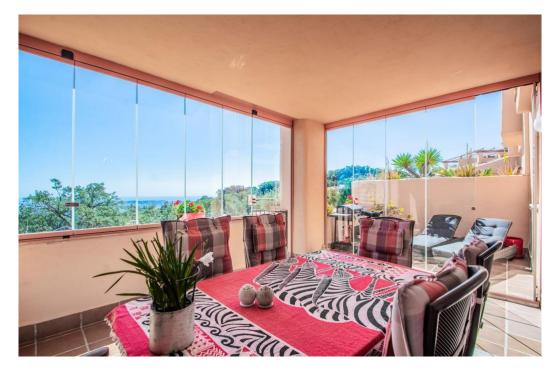

## Apartment in La Mairena,

Ref: Marbella - 320.000 €

beds: 2 baths: 2 built: 110m2

This beautifully maintained two-bedroom, two-bathroom raised garden apartment boasts open, panoramic views across protected green zones, the Mediterranean Sea, and the surrounding mountains. Located in the prestigious La Mairena area above Elviria—an area of exceptional natural beauty recognized by UNESCO—this home offers a rare combination of peace, privacy, and convenient access to the coast. The apartment features a bright and spacious layout, with a generous living area that opens onto a large terrace where you can relax and enjoy the uninterrupted scenery. A second terrace at the rear captures the afternoon sun, offering a tranquil and private outdoor space. The kitchen is fully equipped and includes a separate laundry room. Both bedrooms are well-sized with ample built-in wardrobes, and the master includes an en-suite bathroom. Cream marble floors, stylish marble bathrooms, electric blinds, hot and cold air conditioning, and an intelligent home system add to the refined finish of the property. Residents benefit from a wide range of exclusive amenities including beautifully landscaped gardens, a large swimming pool, gym, spa, tennis and paddle courts, and a private 9-hole golf course—all free for residents to enjoy. A welcoming clubhouse with a bar and restaurant is just a short walk away. The property includes a private underground garage space and a storage room. Marbella is just 15 minutes away by car, Puerto Banús 20 minutes, and Málaga Airport only 30 minutes. Beaches, shops, and everyday conveniences are all within an 8-minute drive. While we make every effort to ensure that the property descriptions and pricing information on this website are accurate and current, we cannot be held responsible for any unintentional errors, omissions, or changes. All listings are subject to availability and may be modified or withdrawn without prior notice.