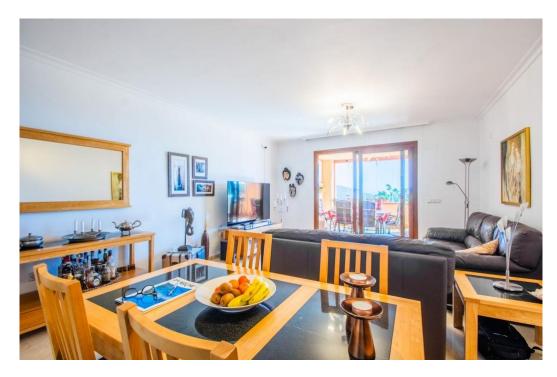

## Apartment in La Mairena,

Ref: Marbella - 320.000 €

beds: 2 baths: 2 built: 110m2

This beautifully maintained two-bedroom, two-bathroom raised garden apartment boasts open, panoramic views across protected green zones, the Mediterranean Sea, and the surrounding mountains. Located in the prestigious La Mairena area above Elviria—an area of exceptional natural beauty recognized by UNESCO—this home offers a rare combination of peace, privacy, and convenient access to the coast. The apartment features a bright and spacious layout, with a generous living area that opens onto a large terrace where you can relax and enjoy the uninterrupted scenery. A second terrace at the rear captures the afternoon sun, offering a tranquil and private outdoor space. The kitchen is fully equipped and includes a separate laundry room. Both bedrooms are well-sized with ample built-in wardrobes, and the master includes an en-suite bathroom. Cream marble floors, stylish marble bathrooms, electric blinds, hot and cold air conditioning, and an intelligent home system add to the refined finish of the property. Residents benefit from a wide range of exclusive amenities including beautifully landscaped gardens, a large swimming pool, gym, spa, tennis and paddle courts, and a private 9-hole golf course—all free for residents to enjoy. A welcoming clubhouse with a bar and restaurant is just a short walk away. The property includes a private underground garage space and a storage room. Marbella is just 15 minutes away by car, Puerto Banús 20 minutes, and Málaga Airport only 30 minutes. Beaches, shops, and everyday conveniences are all within an 8-minute drive. While we make every effort to ensure that the property descriptions and pricing information on this website are accurate and current, we cannot be held responsible for any unintentional errors, omissions, or changes. All listings are subject to availability and may be modified or withdrawn without prior notice.