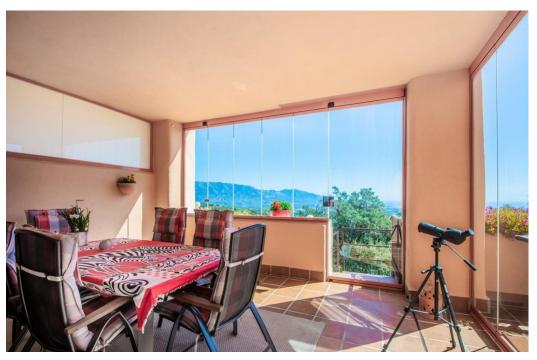

## Apartment in La Mairena,

Ref: Marbella - 320.000 €

beds: 2 baths: 2 built: 110m2

This beautifully maintained two-bedroom, two-bathroom raised garden apartment boasts open, panoramic views across protected green zones, the Mediterranean Sea, and the surrounding mountains. Located in the prestigious La Mairena area above Elviria—an area of exceptional natural beauty recognized by UNESCO—this home offers a rare combination of peace, privacy, and convenient access to the coast. The apartment features a bright and spacious layout, with a generous living area that opens onto a large terrace where you can relax and enjoy the uninterrupted scenery. A second terrace at the rear captures the afternoon sun, offering a tranquil and private outdoor space. The kitchen is fully equipped and includes a separate laundry room. Both bedrooms are well-sized with ample built-in wardrobes, and the master includes an en-suite bathroom. Cream marble floors, stylish marble bathrooms, electric blinds, hot and cold air conditioning, and an intelligent home system add to the refined finish of the property. Residents benefit from a wide range of exclusive amenities including beautifully landscaped gardens, a large swimming pool, gym, spa, tennis and paddle courts, and a private 9-hole golf course—all free for residents to enjoy. A welcoming clubhouse with a bar and restaurant is just a short walk away. The property includes a private underground garage space and a storage room. Marbella is just 15 minutes away by car, Puerto Banús 20 minutes, and Málaga Airport only 30 minutes. Beaches, shops, and everyday conveniences are all within an 8-minute drive. While we make every effort to ensure that the property descriptions and pricing information on this website are accurate and current, we cannot be held responsible for any unintentional errors, omissions, or changes. All listings are subject to availability and may be modified or withdrawn without prior notice.