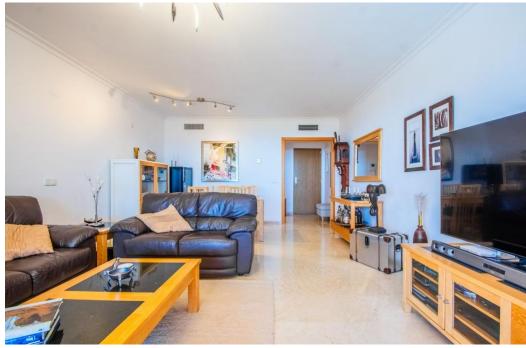

## Apartment in La Mairena,

Ref: Marbella - 320.000 €

beds: 2 baths: 2 built: 110m2

This beautifully maintained two-bedroom, two-bathroom raised garden apartment boasts open, panoramic views across protected green zones, the Mediterranean Sea, and the surrounding mountains. Located in the prestigious La Mairena area above Elviria—an area of exceptional natural beauty recognized by UNESCO—this home offers a rare combination of peace, privacy, and convenient access to the coast. The apartment features a bright and spacious layout, with a generous living area that opens onto a large terrace where you can relax and enjoy the uninterrupted scenery. A second terrace at the rear captures the afternoon sun, offering a tranquil and private outdoor space. The kitchen is fully equipped and includes a separate laundry room. Both bedrooms are well-sized with ample built-in wardrobes, and the master includes an en-suite bathroom. Cream marble floors, stylish marble bathrooms, electric blinds, hot and cold air conditioning, and an intelligent home system add to the refined finish of the property. Residents benefit from a wide range of exclusive amenities including beautifully landscaped gardens, a large swimming pool, gym, spa, tennis and paddle courts, and a private 9-hole golf course—all free for residents to enjoy. A welcoming clubhouse with a bar and restaurant is just a short walk away. The property includes a private underground garage space and a storage room. Marbella is just 15 minutes away by car, Puerto Banús 20 minutes, and Málaga Airport only 30 minutes. Beaches, shops, and everyday conveniences are all within an 8-minute drive. While we make every effort to ensure that the property descriptions and pricing information on this website are accurate and current, we cannot be held responsible for any unintentional errors, omissions, or changes. All listings are subject to availability and may be modified or withdrawn without prior notice.