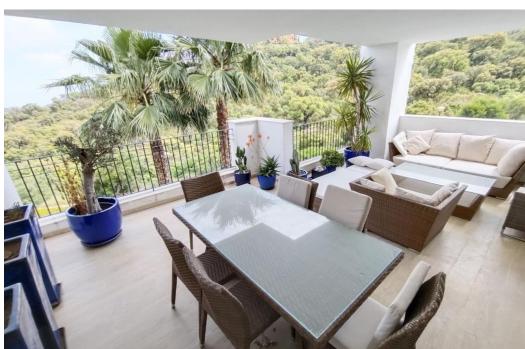

## Apartment in La Mairena,

Ref: Marbella - 425.000 €

beds: 3 baths: 2 built: 105m2

ELEGANT 3-BEDROOM APARTMENT WITH PANORAMIC VIEWS IN EXCLUSIVE LA MAIRENA - COSTA DEL SOL Step into refined mediterranean living with this beautifully presented 3-bedroom, 2-bathroom apartment, located in the serene and sought-after hillside community of la mairena, just minutes from marbella and the golden beaches of elviria. this exquisite home offers the perfect balance between peace, nature, and contemporary style — ideal for both year-round living and luxurious getaways. positioned on the first floor with no neighbors above, the apartment offers a generous 149 m<sup>2</sup> of built space, including a spacious 30 m<sup>2</sup> private terrace that invites you to relax or entertain while enjoying uninterrupted views of the mountains, lush forests, and the mediterranean sea. the 100 m<sup>2</sup> interior features an open-concept layout flooded with natural light, a modern kitchen, elegant bathrooms, and comfortable bedrooms — all finished to a high standard, the thoughtful design blends modern aesthetics with the calm and charm of its natural setting, completed in 2014, the property is set within a secure, well-maintained development offering privacy, mature gardens, and easy access to nature, golf courses, and international schools. highlights: 3 bedrooms | 2 bathrooms | 135 m² total (including terrace) large terrace with panoramic sea, mountain, and forest views no upstairs neighbors - added peace and quiet modern, light-filled interiors with high-quality finishes located in the peaceful la mairena area, above elviria private parking and gated community easy access to marbella, beaches, golf, and local amenities free access to the 9-hole