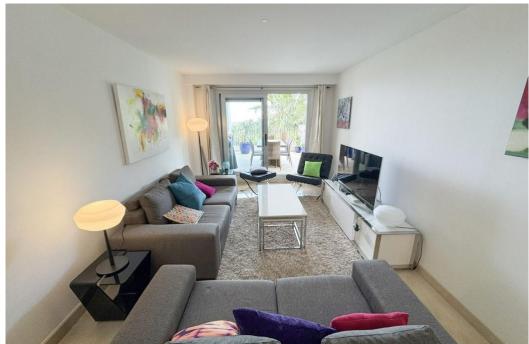

## Apartment in La Mairena,

Ref: Marbella - 425.000 €

beds: 3 baths: 2 built: 105m2

ELEGANT 3-BEDROOM APARTMENT WITH PANORAMIC VIEWS IN EXCLUSIVE LA MAIRENA - COSTA DEL SOL Step into refined mediterranean living with this beautifully presented 3-bedroom, 2-bathroom apartment, located in the serene and sought-after hillside community of la mairena, just minutes from marbella and the golden beaches of elviria. this exquisite home offers the perfect balance between peace, nature, and contemporary style — ideal for both year-round living and luxurious getaways. positioned on the first floor with no neighbors above, the apartment offers a generous 149 m<sup>2</sup> of built space, including a spacious 30 m<sup>2</sup> private terrace that invites you to relax or entertain while enjoying uninterrupted views of the mountains, lush forests, and the mediterranean sea. the 100 m<sup>2</sup> interior features an open-concept layout flooded with natural light, a modern kitchen, elegant bathrooms, and comfortable bedrooms — all finished to a high standard, the thoughtful design blends modern aesthetics with the calm and charm of its natural setting, completed in 2014, the property is set within a secure, well-maintained development offering privacy, mature gardens, and easy access to nature, golf courses, and international schools. highlights: 3 bedrooms | 2 bathrooms | 135 m² total (including terrace) large terrace with panoramic sea, mountain, and forest views no upstairs neighbors - added peace and quiet modern, light-filled interiors with high-quality finishes located in the peaceful la mairena area, above elviria private parking and gated community easy access to marbella, beaches, golf, and local amenities free access to the 9-hole