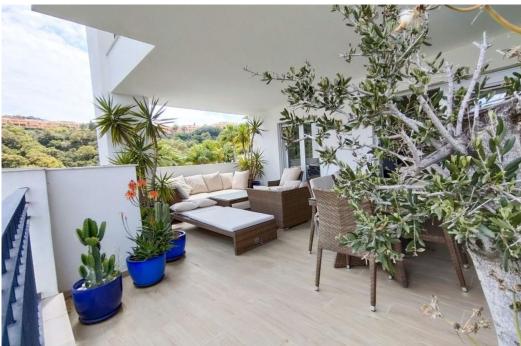

## Apartment in La Mairena,

Ref: Marbella - 425.000 €

beds: 3 baths: 2 built: 105m2

ELEGANT 3-BEDROOM APARTMENT WITH PANORAMIC VIEWS IN EXCLUSIVE LA MAIRENA - COSTA DEL SOL Step into refined mediterranean living with this beautifully presented 3-bedroom, 2-bathroom apartment, located in the serene and sought-after hillside community of la mairena, just minutes from marbella and the golden beaches of elviria. this exquisite home offers the perfect balance between peace, nature, and contemporary style — ideal for both year-round living and luxurious getaways. positioned on the first floor with no neighbors above, the apartment offers a generous 149 m<sup>2</sup> of built space, including a spacious 30 m<sup>2</sup> private terrace that invites you to relax or entertain while enjoying uninterrupted views of the mountains, lush forests, and the mediterranean sea. the 100 m<sup>2</sup> interior features an open-concept layout flooded with natural light, a modern kitchen, elegant bathrooms, and comfortable bedrooms — all finished to a high standard, the thoughtful design blends modern aesthetics with the calm and charm of its natural setting, completed in 2014, the property is set within a secure, well-maintained development offering privacy, mature gardens, and easy access to nature, golf courses, and international schools. highlights: 3 bedrooms | 2 bathrooms | 135 m² total (including terrace) large terrace with panoramic sea, mountain, and forest views no upstairs neighbors - added peace and quiet modern, light-filled interiors with high-quality finishes located in the peaceful la mairena area, above elviria private parking and gated community easy access to marbella, beaches, golf, and local amenities free access to the 9-hole