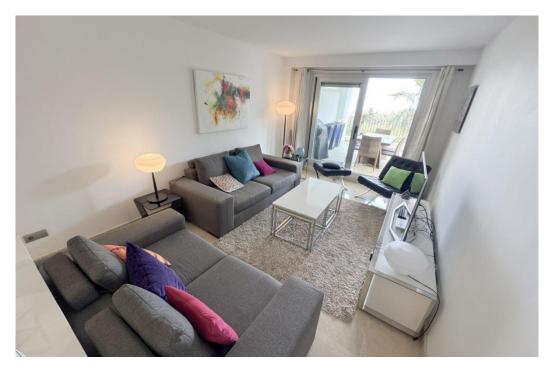

## Apartment in La Mairena,

Ref: Marbella - 425.000 €

beds: 3 baths: 2 built: 105m2

ELEGANT 3-BEDROOM APARTMENT WITH PANORAMIC VIEWS IN EXCLUSIVE LA MAIRENA - COSTA DEL SOL Step into refined mediterranean living with this beautifully presented 3-bedroom, 2-bathroom apartment, located in the serene and sought-after hillside community of la mairena, just minutes from marbella and the golden beaches of elviria. this exquisite home offers the perfect balance between peace, nature, and contemporary style — ideal for both year-round living and luxurious getaways. positioned on the first floor with no neighbors above, the apartment offers a generous 149 m<sup>2</sup> of built space, including a spacious 30 m<sup>2</sup> private terrace that invites you to relax or entertain while enjoying uninterrupted views of the mountains, lush forests, and the mediterranean sea. the 100 m<sup>2</sup> interior features an open-concept layout flooded with natural light, a modern kitchen, elegant bathrooms, and comfortable bedrooms — all finished to a high standard, the thoughtful design blends modern aesthetics with the calm and charm of its natural setting, completed in 2014, the property is set within a secure, well-maintained development offering privacy, mature gardens, and easy access to nature, golf courses, and international schools. highlights: 3 bedrooms | 2 bathrooms | 135 m² total (including terrace) large terrace with panoramic sea, mountain, and forest views no upstairs neighbors - added peace and quiet modern, light-filled interiors with high-quality finishes located in the peaceful la mairena area, above elviria private parking and gated community easy access to marbella, beaches, golf, and local amenities free access to the 9-hole