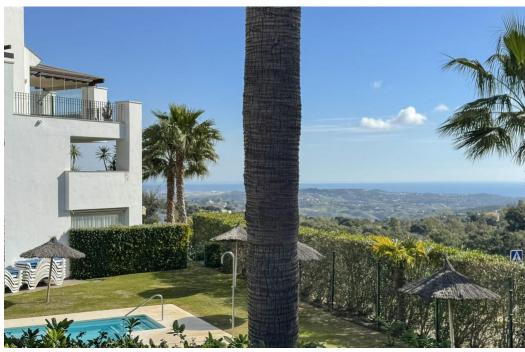

## Apartment in La Mairena,

Ref: Marbella - 425.000 €

beds: 3 baths: 2 built: 105m2

ELEGANT 3-BEDROOM APARTMENT WITH PANORAMIC VIEWS IN EXCLUSIVE LA MAIRENA - COSTA DEL SOL Step into refined mediterranean living with this beautifully presented 3-bedroom, 2-bathroom apartment, located in the serene and sought-after hillside community of la mairena, just minutes from marbella and the golden beaches of elviria. this exquisite home offers the perfect balance between peace, nature, and contemporary style — ideal for both year-round living and luxurious getaways. positioned on the first floor with no neighbors above, the apartment offers a generous 149 m<sup>2</sup> of built space, including a spacious 30 m<sup>2</sup> private terrace that invites you to relax or entertain while enjoying uninterrupted views of the mountains, lush forests, and the mediterranean sea. the 100 m<sup>2</sup> interior features an open-concept layout flooded with natural light, a modern kitchen, elegant bathrooms, and comfortable bedrooms — all finished to a high standard, the thoughtful design blends modern aesthetics with the calm and charm of its natural setting, completed in 2014, the property is set within a secure, well-maintained development offering privacy, mature gardens, and easy access to nature, golf courses, and international schools. highlights: 3 bedrooms | 2 bathrooms | 135 m² total (including terrace) large terrace with panoramic sea, mountain, and forest views no upstairs neighbors - added peace and quiet modern, light-filled interiors with high-quality finishes located in the peaceful la mairena area, above elviria private parking and gated community easy access to marbella, beaches, golf, and local amenities free access to the 9-hole