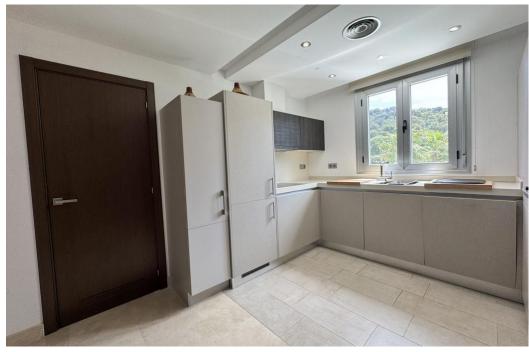

## Apartment in La Mairena,

Ref: Marbella - 425.000 €

beds: 3 baths: 2 built: 105m2

ELEGANT 3-BEDROOM APARTMENT WITH PANORAMIC VIEWS IN EXCLUSIVE LA MAIRENA - COSTA DEL SOL Step into refined mediterranean living with this beautifully presented 3-bedroom, 2-bathroom apartment, located in the serene and sought-after hillside community of la mairena, just minutes from marbella and the golden beaches of elviria. this exquisite home offers the perfect balance between peace, nature, and contemporary style — ideal for both year-round living and luxurious getaways. positioned on the first floor with no neighbors above, the apartment offers a generous 149 m<sup>2</sup> of built space, including a spacious 30 m<sup>2</sup> private terrace that invites you to relax or entertain while enjoying uninterrupted views of the mountains, lush forests, and the mediterranean sea. the 100 m<sup>2</sup> interior features an open-concept layout flooded with natural light, a modern kitchen, elegant bathrooms, and comfortable bedrooms — all finished to a high standard, the thoughtful design blends modern aesthetics with the calm and charm of its natural setting, completed in 2014, the property is set within a secure, well-maintained development offering privacy, mature gardens, and easy access to nature, golf courses, and international schools. highlights: 3 bedrooms | 2 bathrooms | 135 m² total (including terrace) large terrace with panoramic sea, mountain, and forest views no upstairs neighbors - added peace and quiet modern, light-filled interiors with high-quality finishes located in the peaceful la mairena area, above elviria private parking and gated community easy access to marbella, beaches, golf, and local amenities free access to the 9-hole