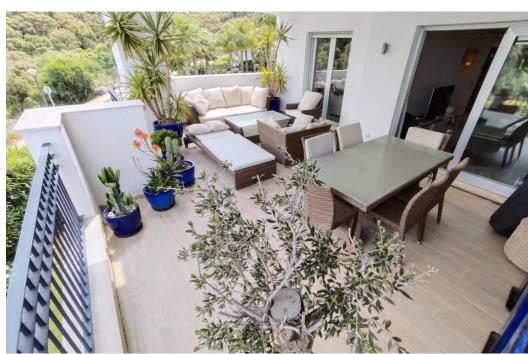

## Apartment in La Mairena,

Ref: Marbella - 425.000 €

beds: 3 baths: 2 built: 105m2

ELEGANT 3-BEDROOM APARTMENT WITH PANORAMIC VIEWS IN EXCLUSIVE LA MAIRENA - COSTA DEL SOL Step into refined mediterranean living with this beautifully presented 3-bedroom, 2-bathroom apartment, located in the serene and sought-after hillside community of la mairena, just minutes from marbella and the golden beaches of elviria. this exquisite home offers the perfect balance between peace, nature, and contemporary style — ideal for both year-round living and luxurious getaways. positioned on the first floor with no neighbors above, the apartment offers a generous 149 m<sup>2</sup> of built space, including a spacious 30 m<sup>2</sup> private terrace that invites you to relax or entertain while enjoying uninterrupted views of the mountains, lush forests, and the mediterranean sea. the 100 m<sup>2</sup> interior features an open-concept layout flooded with natural light, a modern kitchen, elegant bathrooms, and comfortable bedrooms — all finished to a high standard, the thoughtful design blends modern aesthetics with the calm and charm of its natural setting, completed in 2014, the property is set within a secure, well-maintained development offering privacy, mature gardens, and easy access to nature, golf courses, and international schools. highlights: 3 bedrooms | 2 bathrooms | 135 m² total (including terrace) large terrace with panoramic sea, mountain, and forest views no upstairs neighbors - added peace and quiet modern, light-filled interiors with high-quality finishes located in the peaceful la mairena area, above elviria private parking and gated community easy access to marbella, beaches, golf, and local amenities free access to the 9-hole