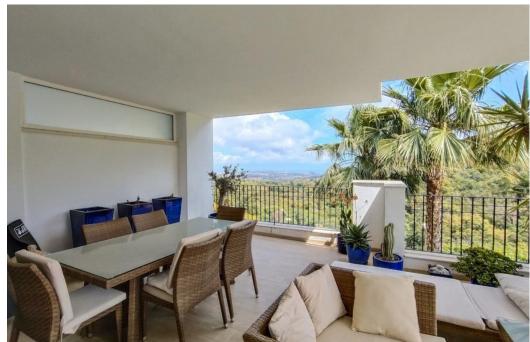

## Apartment in La Mairena,

Ref: Marbella - 425.000 €

beds: 3 baths: 2 built: 105m2

ELEGANT 3-BEDROOM APARTMENT WITH PANORAMIC VIEWS IN EXCLUSIVE LA MAIRENA - COSTA DEL SOL Step into refined mediterranean living with this beautifully presented 3-bedroom, 2-bathroom apartment, located in the serene and sought-after hillside community of la mairena, just minutes from marbella and the golden beaches of elviria. this exquisite home offers the perfect balance between peace, nature, and contemporary style — ideal for both year-round living and luxurious getaways. positioned on the first floor with no neighbors above, the apartment offers a generous 149 m<sup>2</sup> of built space, including a spacious 30 m<sup>2</sup> private terrace that invites you to relax or entertain while enjoying uninterrupted views of the mountains, lush forests, and the mediterranean sea. the 100 m<sup>2</sup> interior features an open-concept layout flooded with natural light, a modern kitchen, elegant bathrooms, and comfortable bedrooms — all finished to a high standard, the thoughtful design blends modern aesthetics with the calm and charm of its natural setting, completed in 2014, the property is set within a secure, well-maintained development offering privacy, mature gardens, and easy access to nature, golf courses, and international schools. highlights: 3 bedrooms | 2 bathrooms | 135 m² total (including terrace) large terrace with panoramic sea, mountain, and forest views no upstairs neighbors - added peace and quiet modern, light-filled interiors with high-quality finishes located in the peaceful la mairena area, above elviria private parking and gated community easy access to marbella, beaches, golf, and local amenities free access to the 9-hole