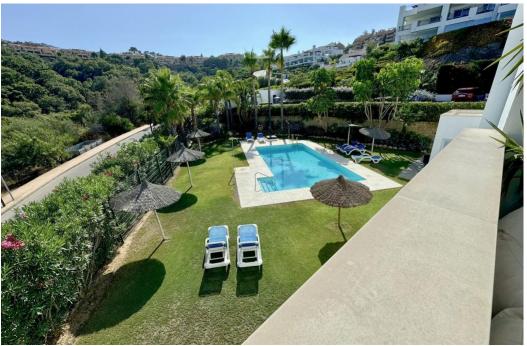

## Apartment in La Mairena,

Ref: Marbella - 425.000 €

beds: 3 baths: 2 built: 105m2

ELEGANT 3-BEDROOM APARTMENT WITH PANORAMIC VIEWS IN EXCLUSIVE LA MAIRENA - COSTA DEL SOL Step into refined mediterranean living with this beautifully presented 3-bedroom, 2-bathroom apartment, located in the serene and sought-after hillside community of la mairena, just minutes from marbella and the golden beaches of elviria. this exquisite home offers the perfect balance between peace, nature, and contemporary style — ideal for both year-round living and luxurious getaways. positioned on the first floor with no neighbors above, the apartment offers a generous 149 m<sup>2</sup> of built space, including a spacious 30 m<sup>2</sup> private terrace that invites you to relax or entertain while enjoying uninterrupted views of the mountains, lush forests, and the mediterranean sea. the 100 m<sup>2</sup> interior features an open-concept layout flooded with natural light, a modern kitchen, elegant bathrooms, and comfortable bedrooms — all finished to a high standard, the thoughtful design blends modern aesthetics with the calm and charm of its natural setting, completed in 2014, the property is set within a secure, well-maintained development offering privacy, mature gardens, and easy access to nature, golf courses, and international schools. highlights: 3 bedrooms | 2 bathrooms | 135 m² total (including terrace) large terrace with panoramic sea, mountain, and forest views no upstairs neighbors - added peace and quiet modern, light-filled interiors with high-quality finishes located in the peaceful la mairena area, above elviria private parking and gated community easy access to marbella, beaches, golf, and local amenities free access to the 9-hole