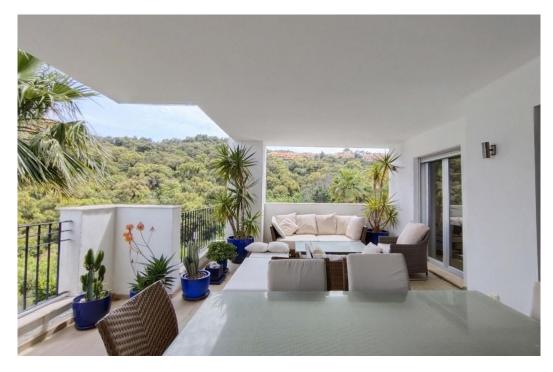

## Apartment in La Mairena,

Ref: Marbella - 425.000 €

beds: 3 baths: 2 built: 105m2

ELEGANT 3-BEDROOM APARTMENT WITH PANORAMIC VIEWS IN EXCLUSIVE LA MAIRENA - COSTA DEL SOL Step into refined mediterranean living with this beautifully presented 3-bedroom, 2-bathroom apartment, located in the serene and sought-after hillside community of la mairena, just minutes from marbella and the golden beaches of elviria. this exquisite home offers the perfect balance between peace, nature, and contemporary style — ideal for both year-round living and luxurious getaways. positioned on the first floor with no neighbors above, the apartment offers a generous 149 m<sup>2</sup> of built space, including a spacious 30 m<sup>2</sup> private terrace that invites you to relax or entertain while enjoying uninterrupted views of the mountains, lush forests, and the mediterranean sea. the 100 m<sup>2</sup> interior features an open-concept layout flooded with natural light, a modern kitchen, elegant bathrooms, and comfortable bedrooms — all finished to a high standard, the thoughtful design blends modern aesthetics with the calm and charm of its natural setting, completed in 2014, the property is set within a secure, well-maintained development offering privacy, mature gardens, and easy access to nature, golf courses, and international schools. highlights: 3 bedrooms | 2 bathrooms | 135 m² total (including terrace) large terrace with panoramic sea, mountain, and forest views no upstairs neighbors - added peace and quiet modern, light-filled interiors with high-quality finishes located in the peaceful la mairena area, above elviria private parking and gated community easy access to marbella, beaches, golf, and local amenities free access to the 9-hole