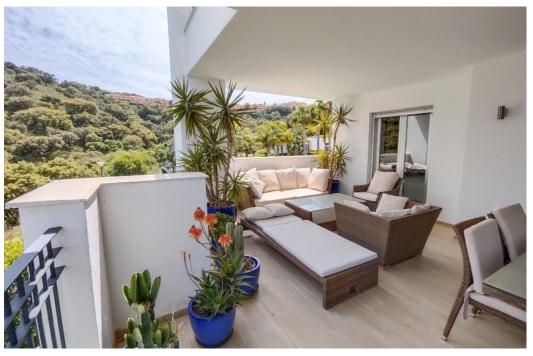

## Apartment in La Mairena,

Ref: Marbella - 425.000 €

beds: 3 baths: 2 built: 105m2

ELEGANT 3-BEDROOM APARTMENT WITH PANORAMIC VIEWS IN EXCLUSIVE LA MAIRENA - COSTA DEL SOL Step into refined mediterranean living with this beautifully presented 3-bedroom, 2-bathroom apartment, located in the serene and sought-after hillside community of la mairena, just minutes from marbella and the golden beaches of elviria. this exquisite home offers the perfect balance between peace, nature, and contemporary style — ideal for both year-round living and luxurious getaways. positioned on the first floor with no neighbors above, the apartment offers a generous 149 m<sup>2</sup> of built space, including a spacious 30 m<sup>2</sup> private terrace that invites you to relax or entertain while enjoying uninterrupted views of the mountains, lush forests, and the mediterranean sea. the 100 m<sup>2</sup> interior features an open-concept layout flooded with natural light, a modern kitchen, elegant bathrooms, and comfortable bedrooms — all finished to a high standard, the thoughtful design blends modern aesthetics with the calm and charm of its natural setting, completed in 2014, the property is set within a secure, well-maintained development offering privacy, mature gardens, and easy access to nature, golf courses, and international schools. highlights: 3 bedrooms | 2 bathrooms | 135 m² total (including terrace) large terrace with panoramic sea, mountain, and forest views no upstairs neighbors - added peace and quiet modern, light-filled interiors with high-quality finishes located in the peaceful la mairena area, above elviria private parking and gated community easy access to marbella, beaches, golf, and local amenities free access to the 9-hole