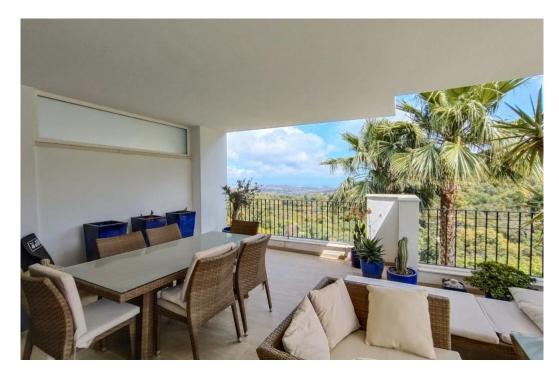

## Apartment in La Mairena,

Ref: Marbella - 425.000 €

beds: 3 baths: 2 built: 105m2

ELEGANT 3-BEDROOM APARTMENT WITH PANORAMIC VIEWS IN EXCLUSIVE LA MAIRENA - COSTA DEL SOL Step into refined mediterranean living with this beautifully presented 3-bedroom, 2-bathroom apartment, located in the serene and sought-after hillside community of la mairena, just minutes from marbella and the golden beaches of elviria. this exquisite home offers the perfect balance between peace, nature, and contemporary style — ideal for both year-round living and luxurious getaways. positioned on the first floor with no neighbors above, the apartment offers a generous 149 m<sup>2</sup> of built space, including a spacious 30 m<sup>2</sup> private terrace that invites you to relax or entertain while enjoying uninterrupted views of the mountains, lush forests, and the mediterranean sea. the 100 m<sup>2</sup> interior features an open-concept layout flooded with natural light, a modern kitchen, elegant bathrooms, and comfortable bedrooms — all finished to a high standard, the thoughtful design blends modern aesthetics with the calm and charm of its natural setting, completed in 2014, the property is set within a secure, well-maintained development offering privacy, mature gardens, and easy access to nature, golf courses, and international schools. highlights: 3 bedrooms | 2 bathrooms | 135 m² total (including terrace) large terrace with panoramic sea, mountain, and forest views no upstairs neighbors - added peace and quiet modern, light-filled interiors with high-quality finishes located in the peaceful la mairena area, above elviria private parking and gated community easy access to marbella, beaches, golf, and local amenities free access to the 9-hole