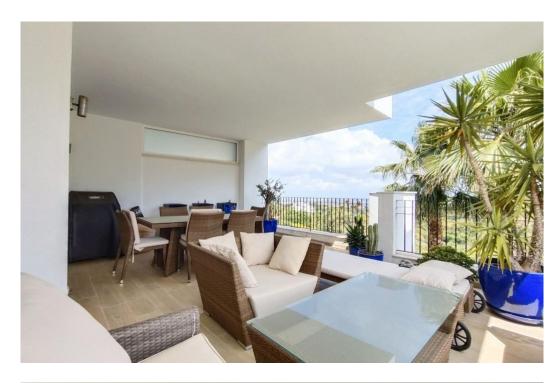

## Apartment in La Mairena,

Ref: Marbella - 425.000 €

beds: 3 baths: 2 built: 105m2

ELEGANT 3-BEDROOM APARTMENT WITH PANORAMIC VIEWS IN EXCLUSIVE LA MAIRENA - COSTA DEL SOL Step into refined mediterranean living with this beautifully presented 3-bedroom, 2-bathroom apartment, located in the serene and sought-after hillside community of la mairena, just minutes from marbella and the golden beaches of elviria. this exquisite home offers the perfect balance between peace, nature, and contemporary style — ideal for both year-round living and luxurious getaways. positioned on the first floor with no neighbors above, the apartment offers a generous 149 m<sup>2</sup> of built space, including a spacious 30 m<sup>2</sup> private terrace that invites you to relax or entertain while enjoying uninterrupted views of the mountains, lush forests, and the mediterranean sea. the 100 m<sup>2</sup> interior features an open-concept layout flooded with natural light, a modern kitchen, elegant bathrooms, and comfortable bedrooms — all finished to a high standard, the thoughtful design blends modern aesthetics with the calm and charm of its natural setting, completed in 2014, the property is set within a secure, well-maintained development offering privacy, mature gardens, and easy access to nature, golf courses, and international schools. highlights: 3 bedrooms | 2 bathrooms | 135 m² total (including terrace) large terrace with panoramic sea, mountain, and forest views no upstairs neighbors - added peace and quiet modern, light-filled interiors with high-quality finishes located in the peaceful la mairena area, above elviria private parking and gated community easy access to marbella, beaches, golf, and local amenities free access to the 9-hole