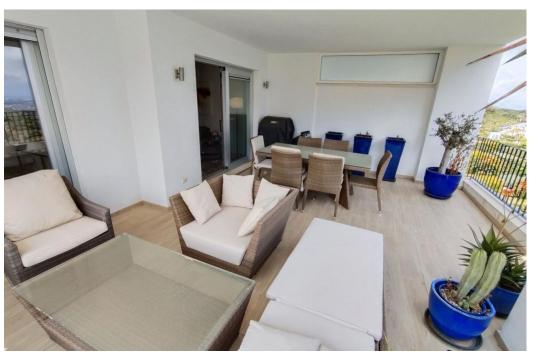

## Apartment in La Mairena,

Ref: Marbella - 425.000 €

beds: 3 baths: 2 built: 105m2

ELEGANT 3-BEDROOM APARTMENT WITH PANORAMIC VIEWS IN EXCLUSIVE LA MAIRENA - COSTA DEL SOL Step into refined mediterranean living with this beautifully presented 3-bedroom, 2-bathroom apartment, located in the serene and sought-after hillside community of la mairena, just minutes from marbella and the golden beaches of elviria. this exquisite home offers the perfect balance between peace, nature, and contemporary style — ideal for both year-round living and luxurious getaways. positioned on the first floor with no neighbors above, the apartment offers a generous 149 m<sup>2</sup> of built space, including a spacious 30 m<sup>2</sup> private terrace that invites you to relax or entertain while enjoying uninterrupted views of the mountains, lush forests, and the mediterranean sea. the 100 m<sup>2</sup> interior features an open-concept layout flooded with natural light, a modern kitchen, elegant bathrooms, and comfortable bedrooms — all finished to a high standard, the thoughtful design blends modern aesthetics with the calm and charm of its natural setting, completed in 2014, the property is set within a secure, well-maintained development offering privacy, mature gardens, and easy access to nature, golf courses, and international schools. highlights: 3 bedrooms | 2 bathrooms | 135 m² total (including terrace) large terrace with panoramic sea, mountain, and forest views no upstairs neighbors - added peace and quiet modern, light-filled interiors with high-quality finishes located in the peaceful la mairena area, above elviria private parking and gated community easy access to marbella, beaches, golf, and local amenities free access to the 9-hole