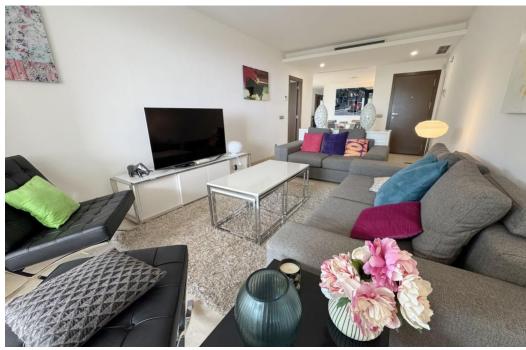

## Apartment in La Mairena,

Ref: Marbella - 425.000 €

beds: 3 baths: 2 built: 105m2

ELEGANT 3-BEDROOM APARTMENT WITH PANORAMIC VIEWS IN EXCLUSIVE LA MAIRENA - COSTA DEL SOL Step into refined mediterranean living with this beautifully presented 3-bedroom, 2-bathroom apartment, located in the serene and sought-after hillside community of la mairena, just minutes from marbella and the golden beaches of elviria. this exquisite home offers the perfect balance between peace, nature, and contemporary style — ideal for both year-round living and luxurious getaways. positioned on the first floor with no neighbors above, the apartment offers a generous 149 m<sup>2</sup> of built space, including a spacious 30 m<sup>2</sup> private terrace that invites you to relax or entertain while enjoying uninterrupted views of the mountains, lush forests, and the mediterranean sea. the 100 m<sup>2</sup> interior features an open-concept layout flooded with natural light, a modern kitchen, elegant bathrooms, and comfortable bedrooms — all finished to a high standard, the thoughtful design blends modern aesthetics with the calm and charm of its natural setting, completed in 2014, the property is set within a secure, well-maintained development offering privacy, mature gardens, and easy access to nature, golf courses, and international schools. highlights: 3 bedrooms | 2 bathrooms | 135 m² total (including terrace) large terrace with panoramic sea, mountain, and forest views no upstairs neighbors - added peace and quiet modern, light-filled interiors with high-quality finishes located in the peaceful la mairena area, above elviria private parking and gated community easy access to marbella, beaches, golf, and local amenities free access to the 9-hole