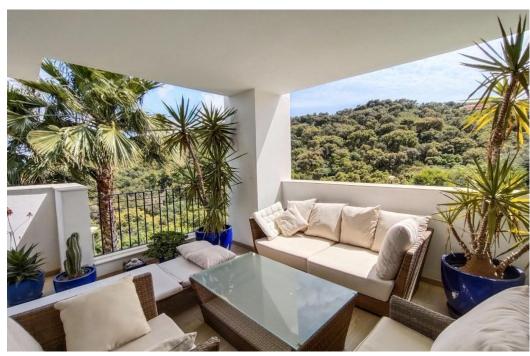

## Apartment in La Mairena,

Ref: Marbella - 425.000 €

beds: 3 baths: 2 built: 105m2

ELEGANT 3-BEDROOM APARTMENT WITH PANORAMIC VIEWS IN EXCLUSIVE LA MAIRENA - COSTA DEL SOL Step into refined mediterranean living with this beautifully presented 3-bedroom, 2-bathroom apartment, located in the serene and sought-after hillside community of la mairena, just minutes from marbella and the golden beaches of elviria. this exquisite home offers the perfect balance between peace, nature, and contemporary style — ideal for both year-round living and luxurious getaways. positioned on the first floor with no neighbors above, the apartment offers a generous 149 m<sup>2</sup> of built space, including a spacious 30 m<sup>2</sup> private terrace that invites you to relax or entertain while enjoying uninterrupted views of the mountains, lush forests, and the mediterranean sea. the 100 m<sup>2</sup> interior features an open-concept layout flooded with natural light, a modern kitchen, elegant bathrooms, and comfortable bedrooms — all finished to a high standard, the thoughtful design blends modern aesthetics with the calm and charm of its natural setting, completed in 2014, the property is set within a secure, well-maintained development offering privacy, mature gardens, and easy access to nature, golf courses, and international schools. highlights: 3 bedrooms | 2 bathrooms | 135 m² total (including terrace) large terrace with panoramic sea, mountain, and forest views no upstairs neighbors - added peace and quiet modern, light-filled interiors with high-quality finishes located in the peaceful la mairena area, above elviria private parking and gated community easy access to marbella, beaches, golf, and local amenities free access to the 9-hole