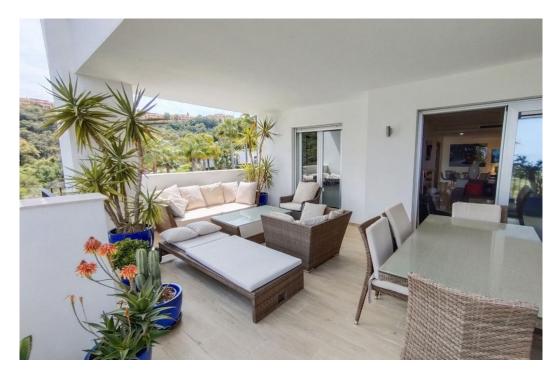

## Apartment in La Mairena,

Ref: Marbella - 425.000 €

beds: 3 baths: 2 built: 105m2

ELEGANT 3-BEDROOM APARTMENT WITH PANORAMIC VIEWS IN EXCLUSIVE LA MAIRENA - COSTA DEL SOL Step into refined mediterranean living with this beautifully presented 3-bedroom, 2-bathroom apartment, located in the serene and sought-after hillside community of la mairena, just minutes from marbella and the golden beaches of elviria. this exquisite home offers the perfect balance between peace, nature, and contemporary style — ideal for both year-round living and luxurious getaways. positioned on the first floor with no neighbors above, the apartment offers a generous 149 m<sup>2</sup> of built space, including a spacious 30 m<sup>2</sup> private terrace that invites you to relax or entertain while enjoying uninterrupted views of the mountains, lush forests, and the mediterranean sea. the 100 m<sup>2</sup> interior features an open-concept layout flooded with natural light, a modern kitchen, elegant bathrooms, and comfortable bedrooms — all finished to a high standard, the thoughtful design blends modern aesthetics with the calm and charm of its natural setting, completed in 2014, the property is set within a secure, well-maintained development offering privacy, mature gardens, and easy access to nature, golf courses, and international schools. highlights: 3 bedrooms | 2 bathrooms | 135 m² total (including terrace) large terrace with panoramic sea, mountain, and forest views no upstairs neighbors - added peace and quiet modern, light-filled interiors with high-quality finishes located in the peaceful la mairena area, above elviria private parking and gated community easy access to marbella, beaches, golf, and local amenities free access to the 9-hole