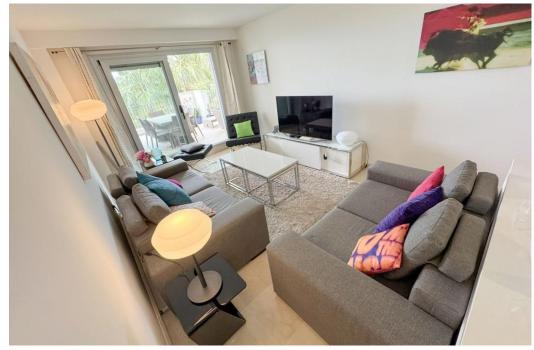

## Apartment in La Mairena,

Ref: Marbella - 425.000 €

beds: 3 baths: 2 built: 105m2

ELEGANT 3-BEDROOM APARTMENT WITH PANORAMIC VIEWS IN EXCLUSIVE LA MAIRENA - COSTA DEL SOL Step into refined mediterranean living with this beautifully presented 3-bedroom, 2-bathroom apartment, located in the serene and sought-after hillside community of la mairena, just minutes from marbella and the golden beaches of elviria. this exquisite home offers the perfect balance between peace, nature, and contemporary style — ideal for both year-round living and luxurious getaways. positioned on the first floor with no neighbors above, the apartment offers a generous 149 m<sup>2</sup> of built space, including a spacious 30 m<sup>2</sup> private terrace that invites you to relax or entertain while enjoying uninterrupted views of the mountains, lush forests, and the mediterranean sea. the 100 m<sup>2</sup> interior features an open-concept layout flooded with natural light, a modern kitchen, elegant bathrooms, and comfortable bedrooms — all finished to a high standard, the thoughtful design blends modern aesthetics with the calm and charm of its natural setting, completed in 2014, the property is set within a secure, well-maintained development offering privacy, mature gardens, and easy access to nature, golf courses, and international schools. highlights: 3 bedrooms | 2 bathrooms | 135 m² total (including terrace) large terrace with panoramic sea, mountain, and forest views no upstairs neighbors - added peace and quiet modern, light-filled interiors with high-quality finishes located in the peaceful la mairena area, above elviria private parking and gated community easy access to marbella, beaches, golf, and local amenities free access to the 9-hole