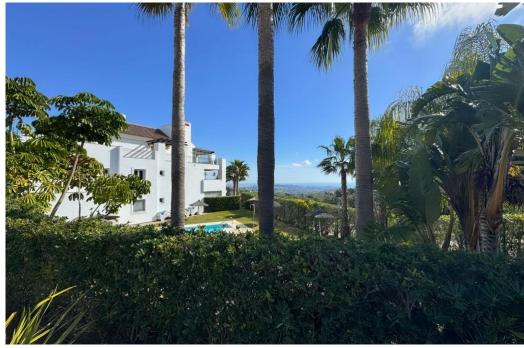

## Apartment in La Mairena,

Ref: Marbella - 425.000 €

beds: 3 baths: 2 built: 105m2

ELEGANT 3-BEDROOM APARTMENT WITH PANORAMIC VIEWS IN EXCLUSIVE LA MAIRENA - COSTA DEL SOL Step into refined mediterranean living with this beautifully presented 3-bedroom, 2-bathroom apartment, located in the serene and sought-after hillside community of la mairena, just minutes from marbella and the golden beaches of elviria. this exquisite home offers the perfect balance between peace, nature, and contemporary style — ideal for both year-round living and luxurious getaways. positioned on the first floor with no neighbors above, the apartment offers a generous 149 m<sup>2</sup> of built space, including a spacious 30 m<sup>2</sup> private terrace that invites you to relax or entertain while enjoying uninterrupted views of the mountains, lush forests, and the mediterranean sea. the 100 m<sup>2</sup> interior features an open-concept layout flooded with natural light, a modern kitchen, elegant bathrooms, and comfortable bedrooms — all finished to a high standard, the thoughtful design blends modern aesthetics with the calm and charm of its natural setting, completed in 2014, the property is set within a secure, well-maintained development offering privacy, mature gardens, and easy access to nature, golf courses, and international schools. highlights: 3 bedrooms | 2 bathrooms | 135 m² total (including terrace) large terrace with panoramic sea, mountain, and forest views no upstairs neighbors - added peace and quiet modern, light-filled interiors with high-quality finishes located in the peaceful la mairena area, above elviria private parking and gated community easy access to marbella, beaches, golf, and local amenities free access to the 9-hole