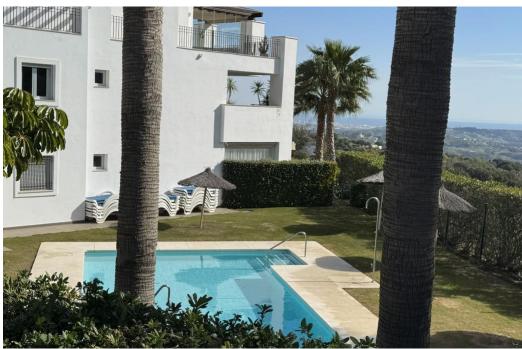

## Apartment in La Mairena,

Ref: Marbella - 425.000 €

beds: 3 baths: 2 built: 105m2

ELEGANT 3-BEDROOM APARTMENT WITH PANORAMIC VIEWS IN EXCLUSIVE LA MAIRENA - COSTA DEL SOL Step into refined mediterranean living with this beautifully presented 3-bedroom, 2-bathroom apartment, located in the serene and sought-after hillside community of la mairena, just minutes from marbella and the golden beaches of elviria. this exquisite home offers the perfect balance between peace, nature, and contemporary style — ideal for both year-round living and luxurious getaways. positioned on the first floor with no neighbors above, the apartment offers a generous 149 m<sup>2</sup> of built space, including a spacious 30 m<sup>2</sup> private terrace that invites you to relax or entertain while enjoying uninterrupted views of the mountains, lush forests, and the mediterranean sea. the 100 m<sup>2</sup> interior features an open-concept layout flooded with natural light, a modern kitchen, elegant bathrooms, and comfortable bedrooms — all finished to a high standard, the thoughtful design blends modern aesthetics with the calm and charm of its natural setting, completed in 2014, the property is set within a secure, well-maintained development offering privacy, mature gardens, and easy access to nature, golf courses, and international schools. highlights: 3 bedrooms | 2 bathrooms | 135 m² total (including terrace) large terrace with panoramic sea, mountain, and forest views no upstairs neighbors - added peace and quiet modern, light-filled interiors with high-quality finishes located in the peaceful la mairena area, above elviria private parking and gated community easy access to marbella, beaches, golf, and local amenities free access to the 9-hole