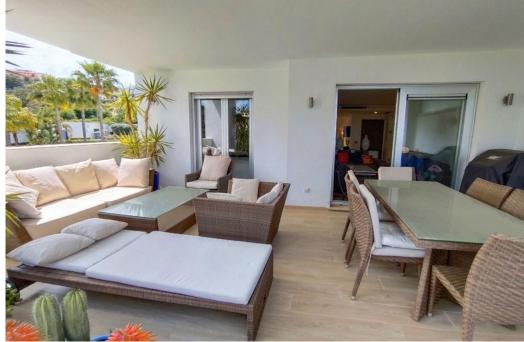

## Apartment in La Mairena,

Ref: Marbella - 425.000 €

beds: 3 baths: 2 built: 105m2

ELEGANT 3-BEDROOM APARTMENT WITH PANORAMIC VIEWS IN EXCLUSIVE LA MAIRENA - COSTA DEL SOL Step into refined mediterranean living with this beautifully presented 3-bedroom, 2-bathroom apartment, located in the serene and sought-after hillside community of la mairena, just minutes from marbella and the golden beaches of elviria. this exquisite home offers the perfect balance between peace, nature, and contemporary style — ideal for both year-round living and luxurious getaways. positioned on the first floor with no neighbors above, the apartment offers a generous 149 m<sup>2</sup> of built space, including a spacious 30 m<sup>2</sup> private terrace that invites you to relax or entertain while enjoying uninterrupted views of the mountains, lush forests, and the mediterranean sea. the 100 m<sup>2</sup> interior features an open-concept layout flooded with natural light, a modern kitchen, elegant bathrooms, and comfortable bedrooms — all finished to a high standard, the thoughtful design blends modern aesthetics with the calm and charm of its natural setting, completed in 2014, the property is set within a secure, well-maintained development offering privacy, mature gardens, and easy access to nature, golf courses, and international schools. highlights: 3 bedrooms | 2 bathrooms | 135 m² total (including terrace) large terrace with panoramic sea, mountain, and forest views no upstairs neighbors - added peace and quiet modern, light-filled interiors with high-quality finishes located in the peaceful la mairena area, above elviria private parking and gated community easy access to marbella, beaches, golf, and local amenities free access to the 9-hole