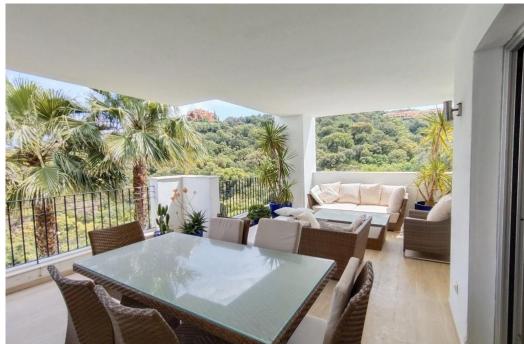

## Apartment in La Mairena,

Ref: Marbella - 425.000 €

beds: 3 baths: 2 built: 105m2

ELEGANT 3-BEDROOM APARTMENT WITH PANORAMIC VIEWS IN EXCLUSIVE LA MAIRENA - COSTA DEL SOL Step into refined mediterranean living with this beautifully presented 3-bedroom, 2-bathroom apartment, located in the serene and sought-after hillside community of la mairena, just minutes from marbella and the golden beaches of elviria. this exquisite home offers the perfect balance between peace, nature, and contemporary style — ideal for both year-round living and luxurious getaways. positioned on the first floor with no neighbors above, the apartment offers a generous 149 m<sup>2</sup> of built space, including a spacious 30 m<sup>2</sup> private terrace that invites you to relax or entertain while enjoying uninterrupted views of the mountains, lush forests, and the mediterranean sea. the 100 m<sup>2</sup> interior features an open-concept layout flooded with natural light, a modern kitchen, elegant bathrooms, and comfortable bedrooms — all finished to a high standard, the thoughtful design blends modern aesthetics with the calm and charm of its natural setting, completed in 2014, the property is set within a secure, well-maintained development offering privacy, mature gardens, and easy access to nature, golf courses, and international schools. highlights: 3 bedrooms | 2 bathrooms | 135 m² total (including terrace) large terrace with panoramic sea, mountain, and forest views no upstairs neighbors - added peace and quiet modern, light-filled interiors with high-quality finishes located in the peaceful la mairena area, above elviria private parking and gated community easy access to marbella, beaches, golf, and local amenities free access to the 9-hole