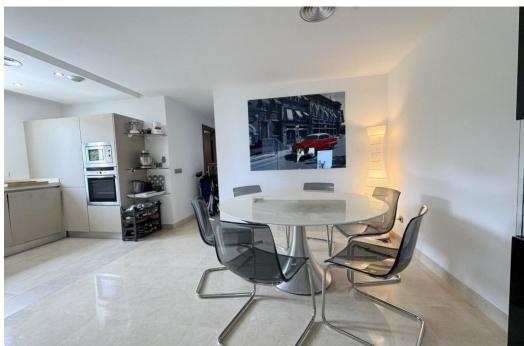

## Apartment in La Mairena,

Ref: Marbella - 425.000 €

beds: 3 baths: 2 built: 105m2

ELEGANT 3-BEDROOM APARTMENT WITH PANORAMIC VIEWS IN EXCLUSIVE LA MAIRENA - COSTA DEL SOL Step into refined mediterranean living with this beautifully presented 3-bedroom, 2-bathroom apartment, located in the serene and sought-after hillside community of la mairena, just minutes from marbella and the golden beaches of elviria. this exquisite home offers the perfect balance between peace, nature, and contemporary style — ideal for both year-round living and luxurious getaways. positioned on the first floor with no neighbors above, the apartment offers a generous 149 m<sup>2</sup> of built space, including a spacious 30 m<sup>2</sup> private terrace that invites you to relax or entertain while enjoying uninterrupted views of the mountains, lush forests, and the mediterranean sea. the 100 m<sup>2</sup> interior features an open-concept layout flooded with natural light, a modern kitchen, elegant bathrooms, and comfortable bedrooms — all finished to a high standard, the thoughtful design blends modern aesthetics with the calm and charm of its natural setting, completed in 2014, the property is set within a secure, well-maintained development offering privacy, mature gardens, and easy access to nature, golf courses, and international schools. highlights: 3 bedrooms | 2 bathrooms | 135 m² total (including terrace) large terrace with panoramic sea, mountain, and forest views no upstairs neighbors - added peace and quiet modern, light-filled interiors with high-quality finishes located in the peaceful la mairena area, above elviria private parking and gated community easy access to marbella, beaches, golf, and local amenities free access to the 9-hole