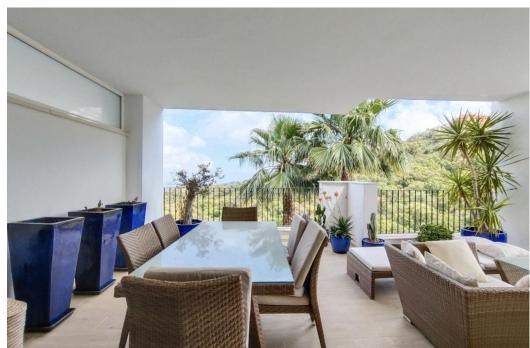

## Apartment in La Mairena,

Ref: Marbella - 425.000 €

beds: 3 baths: 2 built: 105m2

ELEGANT 3-BEDROOM APARTMENT WITH PANORAMIC VIEWS IN EXCLUSIVE LA MAIRENA - COSTA DEL SOL Step into refined mediterranean living with this beautifully presented 3-bedroom, 2-bathroom apartment, located in the serene and sought-after hillside community of la mairena, just minutes from marbella and the golden beaches of elviria. this exquisite home offers the perfect balance between peace, nature, and contemporary style — ideal for both year-round living and luxurious getaways. positioned on the first floor with no neighbors above, the apartment offers a generous 149 m<sup>2</sup> of built space, including a spacious 30 m<sup>2</sup> private terrace that invites you to relax or entertain while enjoying uninterrupted views of the mountains, lush forests, and the mediterranean sea. the 100 m<sup>2</sup> interior features an open-concept layout flooded with natural light, a modern kitchen, elegant bathrooms, and comfortable bedrooms — all finished to a high standard, the thoughtful design blends modern aesthetics with the calm and charm of its natural setting, completed in 2014, the property is set within a secure, well-maintained development offering privacy, mature gardens, and easy access to nature, golf courses, and international schools. highlights: 3 bedrooms | 2 bathrooms | 135 m² total (including terrace) large terrace with panoramic sea, mountain, and forest views no upstairs neighbors - added peace and quiet modern, light-filled interiors with high-quality finishes located in the peaceful la mairena area, above elviria private parking and gated community easy access to marbella, beaches, golf, and local amenities free access to the 9-hole