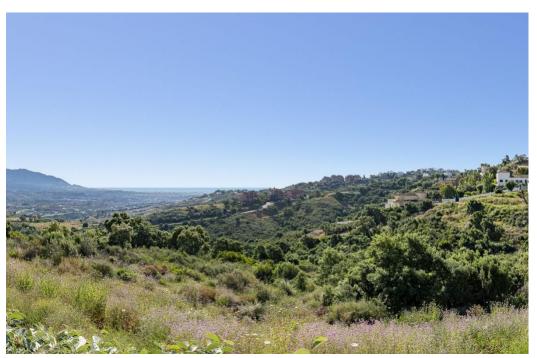

## Apartment in La Mairena,

Ref: Marbella - 429.000 €

baths: 2 plot: 200m2 beds: 2 built: 100m2

Amazing sea view garden apartment in Elviria Alta / Marbella with 220 m<sup>2</sup> private garden plus terraces, total approx 300 m<sup>2</sup> outdoor space (a private pool in the private garden is allowed to built)! this luxury 2 bedroom / 2 bathroom apartment offers approx 100 m² built surface plus the terraces and garden; it is situated in Elviria Alta /la Mairena in the east of Marbella; this wonderful apartment with panoramic views offers a spacious living / dining room with wonderful views towards the sea and the mountains! fully equipped kitchen (can be opened to the living room); spacious living room with fireplace; 2 marble bathrooms (one with shower and one with bath tub); master bedroom with dressing and en suite bathroom (with window); air condition warm / cold; to the apartment belongs one private garage parking place and a separate storage; it is possible to build in the private garden a private pool (permission already given from the community); the apartment is situated in a lovely community with a wonderful community pool area (infinity pool); there is a restaurant (Kudu Bar), a mini supermarket and a tennis center in walking distance (approx. 500 meter) and to Elviria you only drive approx. 7-8 minutes (approx 7 km), as well to the beach and the commercial center in Elviria and approx. 20 minutes to Marbella city; several golf courses as la Cala Golf (3 courses x 18 holes) are in a short drive; it is a very spacious and luxury garden apartment with unobstructed views towards the sea and the mountains which is a must be seen apartment!