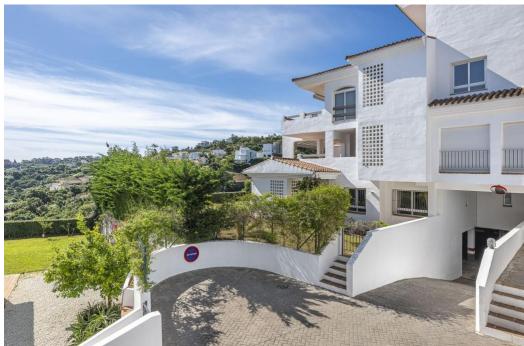

## Apartment in La Mairena,

Ref: Marbella - 429.000 €

baths: 2 plot: 200m2 beds: 2 built: 100m2

Amazing sea view garden apartment in Elviria Alta / Marbella with 220 m<sup>2</sup> private garden plus terraces, total approx 300 m<sup>2</sup> outdoor space (a private pool in the private garden is allowed to built)! this luxury 2 bedroom / 2 bathroom apartment offers approx 100 m² built surface plus the terraces and garden; it is situated in Elviria Alta /la Mairena in the east of Marbella; this wonderful apartment with panoramic views offers a spacious living / dining room with wonderful views towards the sea and the mountains! fully equipped kitchen (can be opened to the living room); spacious living room with fireplace; 2 marble bathrooms (one with shower and one with bath tub); master bedroom with dressing and en suite bathroom (with window); air condition warm / cold; to the apartment belongs one private garage parking place and a separate storage; it is possible to build in the private garden a private pool (permission already given from the community); the apartment is situated in a lovely community with a wonderful community pool area (infinity pool); there is a restaurant (Kudu Bar), a mini supermarket and a tennis center in walking distance (approx. 500 meter) and to Elviria you only drive approx. 7-8 minutes (approx 7 km), as well to the beach and the commercial center in Elviria and approx. 20 minutes to Marbella city; several golf courses as la Cala Golf (3 courses x 18 holes) are in a short drive; it is a very spacious and luxury garden apartment with unobstructed views towards the sea and the mountains which is a must be seen apartment!