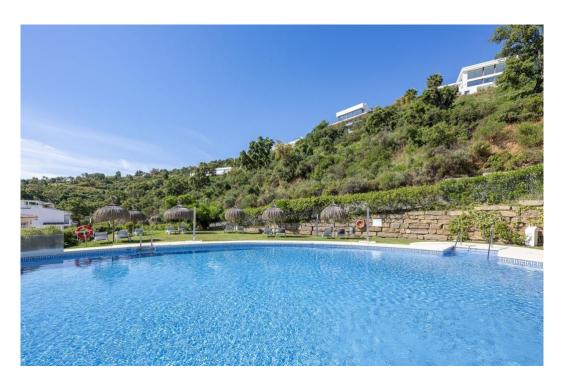

## Apartment in La Mairena,

Ref: Marbella - 429.000 €

baths: 2 plot: 200m2 beds: 2 built: 100m2

Amazing sea view garden apartment in Elviria Alta / Marbella with 220 m<sup>2</sup> private garden plus terraces, total approx 300 m<sup>2</sup> outdoor space (a private pool in the private garden is allowed to built)! this luxury 2 bedroom / 2 bathroom apartment offers approx 100 m² built surface plus the terraces and garden; it is situated in Elviria Alta /la Mairena in the east of Marbella; this wonderful apartment with panoramic views offers a spacious living / dining room with wonderful views towards the sea and the mountains! fully equipped kitchen (can be opened to the living room); spacious living room with fireplace; 2 marble bathrooms (one with shower and one with bath tub); master bedroom with dressing and en suite bathroom (with window); air condition warm / cold; to the apartment belongs one private garage parking place and a separate storage; it is possible to build in the private garden a private pool (permission already given from the community); the apartment is situated in a lovely community with a wonderful community pool area (infinity pool); there is a restaurant (Kudu Bar), a mini supermarket and a tennis center in walking distance (approx. 500 meter) and to Elviria you only drive approx. 7-8 minutes (approx 7 km), as well to the beach and the commercial center in Elviria and approx. 20 minutes to Marbella city; several golf courses as la Cala Golf (3 courses x 18 holes) are in a short drive; it is a very spacious and luxury garden apartment with unobstructed views towards the sea and the mountains which is a must be seen apartment!