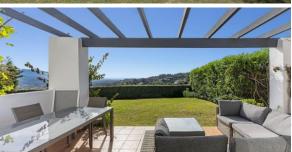

## Apartment in La Mairena,

Ref: Marbella - 429.000 €

baths: 2 plot: 200m2 beds: 2 built: 100m2

Amazing sea view garden apartment in Elviria Alta / Marbella with 220 m<sup>2</sup> private garden plus terraces, total approx 300 m<sup>2</sup> outdoor space (a private pool in the private garden is allowed to built)! this luxury 2 bedroom / 2 bathroom apartment offers approx 100 m² built surface plus the terraces and garden; it is situated in Elviria Alta /la Mairena in the east of Marbella; this wonderful apartment with panoramic views offers a spacious living / dining room with wonderful views towards the sea and the mountains! fully equipped kitchen (can be opened to the living room); spacious living room with fireplace; 2 marble bathrooms (one with shower and one with bath tub); master bedroom with dressing and en suite bathroom (with window); air condition warm / cold; to the apartment belongs one private garage parking place and a separate storage; it is possible to build in the private garden a private pool (permission already given from the community); the apartment is situated in a lovely community with a wonderful community pool area (infinity pool); there is a restaurant (Kudu Bar), a mini supermarket and a tennis center in walking distance (approx. 500 meter) and to Elviria you only drive approx. 7-8 minutes (approx 7 km), as well to the beach and the commercial center in Elviria and approx. 20 minutes to Marbella city; several golf courses as la Cala Golf (3 courses x 18 holes) are in a short drive; it is a very spacious and luxury garden apartment with unobstructed views towards the sea and the mountains which is a must be seen apartment!