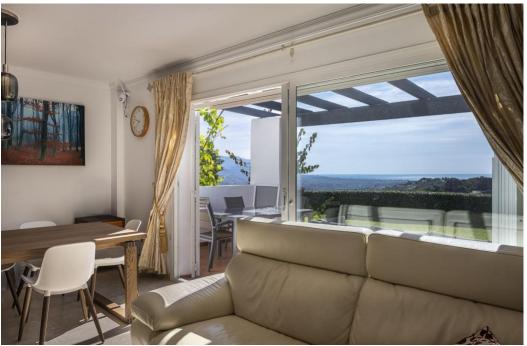

## Apartment in La Mairena,

Ref: Marbella - 429.000 €

baths: 2 plot: 200m2 beds: 2 built: 100m2

Amazing sea view garden apartment in Elviria Alta / Marbella with 220 m<sup>2</sup> private garden plus terraces, total approx 300 m<sup>2</sup> outdoor space (a private pool in the private garden is allowed to built)! this luxury 2 bedroom / 2 bathroom apartment offers approx 100 m² built surface plus the terraces and garden; it is situated in Elviria Alta /la Mairena in the east of Marbella; this wonderful apartment with panoramic views offers a spacious living / dining room with wonderful views towards the sea and the mountains! fully equipped kitchen (can be opened to the living room); spacious living room with fireplace; 2 marble bathrooms (one with shower and one with bath tub); master bedroom with dressing and en suite bathroom (with window); air condition warm / cold; to the apartment belongs one private garage parking place and a separate storage; it is possible to build in the private garden a private pool (permission already given from the community); the apartment is situated in a lovely community with a wonderful community pool area (infinity pool); there is a restaurant (Kudu Bar), a mini supermarket and a tennis center in walking distance (approx. 500 meter) and to Elviria you only drive approx. 7-8 minutes (approx 7 km), as well to the beach and the commercial center in Elviria and approx. 20 minutes to Marbella city; several golf courses as la Cala Golf (3 courses x 18 holes) are in a short drive; it is a very spacious and luxury garden apartment with unobstructed views towards the sea and the mountains which is a must be seen apartment!