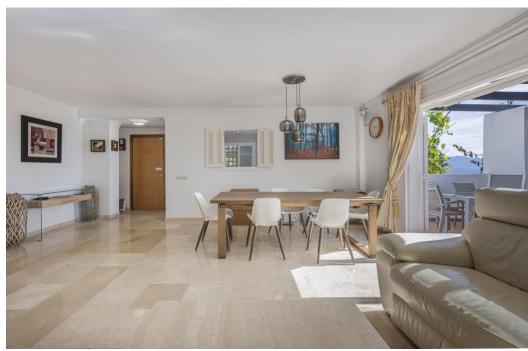

## Apartment in La Mairena,

Ref: Marbella - 429.000 €

baths: 2 plot: 200m2 beds: 2 built: 100m2

Amazing sea view garden apartment in Elviria Alta / Marbella with 220 m<sup>2</sup> private garden plus terraces, total approx 300 m<sup>2</sup> outdoor space (a private pool in the private garden is allowed to built)! this luxury 2 bedroom / 2 bathroom apartment offers approx 100 m² built surface plus the terraces and garden; it is situated in Elviria Alta /la Mairena in the east of Marbella; this wonderful apartment with panoramic views offers a spacious living / dining room with wonderful views towards the sea and the mountains! fully equipped kitchen (can be opened to the living room); spacious living room with fireplace; 2 marble bathrooms (one with shower and one with bath tub); master bedroom with dressing and en suite bathroom (with window); air condition warm / cold; to the apartment belongs one private garage parking place and a separate storage; it is possible to build in the private garden a private pool (permission already given from the community); the apartment is situated in a lovely community with a wonderful community pool area (infinity pool); there is a restaurant (Kudu Bar), a mini supermarket and a tennis center in walking distance (approx. 500 meter) and to Elviria you only drive approx. 7-8 minutes (approx 7 km), as well to the beach and the commercial center in Elviria and approx. 20 minutes to Marbella city; several golf courses as la Cala Golf (3 courses x 18 holes) are in a short drive; it is a very spacious and luxury garden apartment with unobstructed views towards the sea and the mountains which is a must be seen apartment!