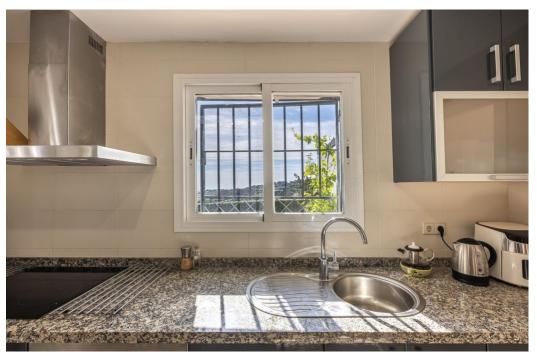

## Apartment in La Mairena,

Ref: Marbella - 429.000 €

baths: 2 plot: 200m2 beds: 2 built: 100m2

Amazing sea view garden apartment in Elviria Alta / Marbella with 220 m<sup>2</sup> private garden plus terraces, total approx 300 m<sup>2</sup> outdoor space (a private pool in the private garden is allowed to built)! this luxury 2 bedroom / 2 bathroom apartment offers approx 100 m² built surface plus the terraces and garden; it is situated in Elviria Alta /la Mairena in the east of Marbella; this wonderful apartment with panoramic views offers a spacious living / dining room with wonderful views towards the sea and the mountains! fully equipped kitchen (can be opened to the living room); spacious living room with fireplace; 2 marble bathrooms (one with shower and one with bath tub); master bedroom with dressing and en suite bathroom (with window); air condition warm / cold; to the apartment belongs one private garage parking place and a separate storage; it is possible to build in the private garden a private pool (permission already given from the community); the apartment is situated in a lovely community with a wonderful community pool area (infinity pool); there is a restaurant (Kudu Bar), a mini supermarket and a tennis center in walking distance (approx. 500 meter) and to Elviria you only drive approx. 7-8 minutes (approx 7 km), as well to the beach and the commercial center in Elviria and approx. 20 minutes to Marbella city; several golf courses as la Cala Golf (3 courses x 18 holes) are in a short drive; it is a very spacious and luxury garden apartment with unobstructed views towards the sea and the mountains which is a must be seen apartment!