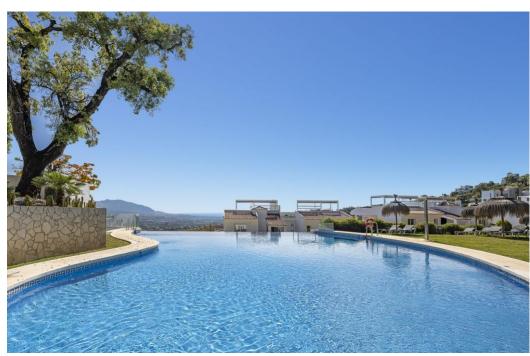

## Apartment in La Mairena,

Ref: Marbella - 429.000 €

baths: 2 plot: 200m2 beds: 2 built: 100m2

Amazing sea view garden apartment in Elviria Alta / Marbella with 220 m<sup>2</sup> private garden plus terraces, total approx 300 m<sup>2</sup> outdoor space (a private pool in the private garden is allowed to built)! this luxury 2 bedroom / 2 bathroom apartment offers approx 100 m² built surface plus the terraces and garden; it is situated in Elviria Alta /la Mairena in the east of Marbella; this wonderful apartment with panoramic views offers a spacious living / dining room with wonderful views towards the sea and the mountains! fully equipped kitchen (can be opened to the living room); spacious living room with fireplace; 2 marble bathrooms (one with shower and one with bath tub); master bedroom with dressing and en suite bathroom (with window); air condition warm / cold; to the apartment belongs one private garage parking place and a separate storage; it is possible to build in the private garden a private pool (permission already given from the community); the apartment is situated in a lovely community with a wonderful community pool area (infinity pool); there is a restaurant (Kudu Bar), a mini supermarket and a tennis center in walking distance (approx. 500 meter) and to Elviria you only drive approx. 7-8 minutes (approx 7 km), as well to the beach and the commercial center in Elviria and approx. 20 minutes to Marbella city; several golf courses as la Cala Golf (3 courses x 18 holes) are in a short drive; it is a very spacious and luxury garden apartment with unobstructed views towards the sea and the mountains which is a must be seen apartment!