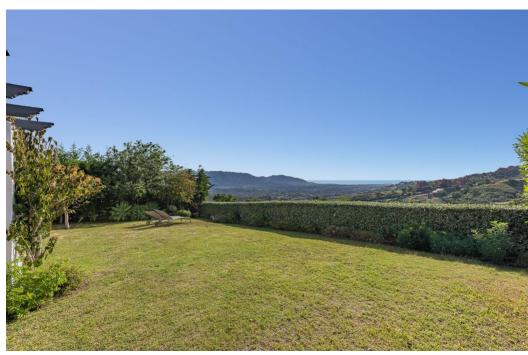

## Apartment in La Mairena,

Ref: Marbella - 429.000 €

baths: 2 plot: 200m2 beds: 2 built: 100m2

Amazing sea view garden apartment in Elviria Alta / Marbella with 220 m<sup>2</sup> private garden plus terraces, total approx 300 m<sup>2</sup> outdoor space (a private pool in the private garden is allowed to built)! this luxury 2 bedroom / 2 bathroom apartment offers approx 100 m² built surface plus the terraces and garden; it is situated in Elviria Alta /la Mairena in the east of Marbella; this wonderful apartment with panoramic views offers a spacious living / dining room with wonderful views towards the sea and the mountains! fully equipped kitchen (can be opened to the living room); spacious living room with fireplace; 2 marble bathrooms (one with shower and one with bath tub); master bedroom with dressing and en suite bathroom (with window); air condition warm / cold; to the apartment belongs one private garage parking place and a separate storage; it is possible to build in the private garden a private pool (permission already given from the community); the apartment is situated in a lovely community with a wonderful community pool area (infinity pool); there is a restaurant (Kudu Bar), a mini supermarket and a tennis center in walking distance (approx. 500 meter) and to Elviria you only drive approx. 7-8 minutes (approx 7 km), as well to the beach and the commercial center in Elviria and approx. 20 minutes to Marbella city; several golf courses as la Cala Golf (3 courses x 18 holes) are in a short drive; it is a very spacious and luxury garden apartment with unobstructed views towards the sea and the mountains which is a must be seen apartment!