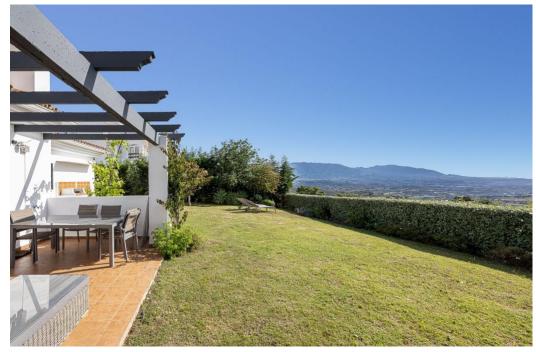

## Apartment in La Mairena,

Ref: Marbella - 429.000 €

baths: 2 plot: 200m2 beds: 2 built: 100m2

Amazing sea view garden apartment in Elviria Alta / Marbella with 220 m<sup>2</sup> private garden plus terraces, total approx 300 m<sup>2</sup> outdoor space (a private pool in the private garden is allowed to built)! this luxury 2 bedroom / 2 bathroom apartment offers approx 100 m² built surface plus the terraces and garden; it is situated in Elviria Alta /la Mairena in the east of Marbella; this wonderful apartment with panoramic views offers a spacious living / dining room with wonderful views towards the sea and the mountains! fully equipped kitchen (can be opened to the living room); spacious living room with fireplace; 2 marble bathrooms (one with shower and one with bath tub); master bedroom with dressing and en suite bathroom (with window); air condition warm / cold; to the apartment belongs one private garage parking place and a separate storage; it is possible to build in the private garden a private pool (permission already given from the community); the apartment is situated in a lovely community with a wonderful community pool area (infinity pool); there is a restaurant (Kudu Bar), a mini supermarket and a tennis center in walking distance (approx. 500 meter) and to Elviria you only drive approx. 7-8 minutes (approx 7 km), as well to the beach and the commercial center in Elviria and approx. 20 minutes to Marbella city; several golf courses as la Cala Golf (3 courses x 18 holes) are in a short drive; it is a very spacious and luxury garden apartment with unobstructed views towards the sea and the mountains which is a must be seen apartment!