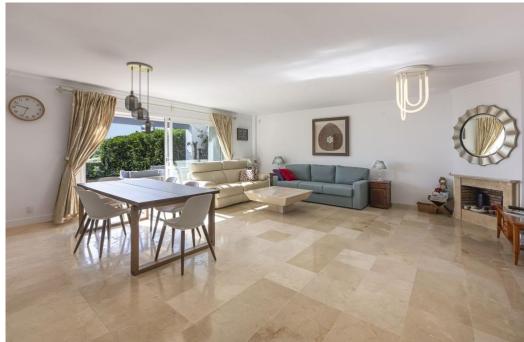

## Apartment in La Mairena,

Ref: Marbella - 429.000 €

baths: 2 plot: 200m2 beds: 2 built: 100m2

Amazing sea view garden apartment in Elviria Alta / Marbella with 220 m<sup>2</sup> private garden plus terraces, total approx 300 m<sup>2</sup> outdoor space (a private pool in the private garden is allowed to built)! this luxury 2 bedroom / 2 bathroom apartment offers approx 100 m² built surface plus the terraces and garden; it is situated in Elviria Alta /la Mairena in the east of Marbella; this wonderful apartment with panoramic views offers a spacious living / dining room with wonderful views towards the sea and the mountains! fully equipped kitchen (can be opened to the living room); spacious living room with fireplace; 2 marble bathrooms (one with shower and one with bath tub); master bedroom with dressing and en suite bathroom (with window); air condition warm / cold; to the apartment belongs one private garage parking place and a separate storage; it is possible to build in the private garden a private pool (permission already given from the community); the apartment is situated in a lovely community with a wonderful community pool area (infinity pool); there is a restaurant (Kudu Bar), a mini supermarket and a tennis center in walking distance (approx. 500 meter) and to Elviria you only drive approx. 7-8 minutes (approx 7 km), as well to the beach and the commercial center in Elviria and approx. 20 minutes to Marbella city; several golf courses as la Cala Golf (3 courses x 18 holes) are in a short drive; it is a very spacious and luxury garden apartment with unobstructed views towards the sea and the mountains which is a must be seen apartment!