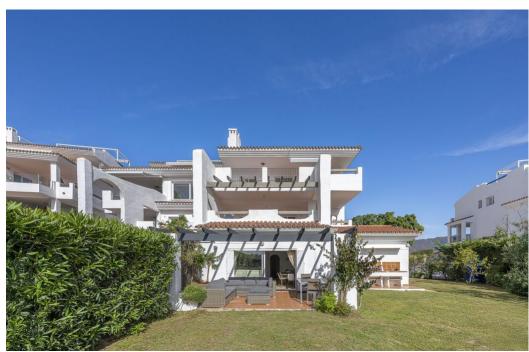

## Apartment in La Mairena,

Ref: Marbella - 429.000 €

baths: 2 plot: 200m2 beds: 2 built: 100m2

Amazing sea view garden apartment in Elviria Alta / Marbella with 220 m<sup>2</sup> private garden plus terraces, total approx 300 m<sup>2</sup> outdoor space (a private pool in the private garden is allowed to built)! this luxury 2 bedroom / 2 bathroom apartment offers approx 100 m² built surface plus the terraces and garden; it is situated in Elviria Alta /la Mairena in the east of Marbella; this wonderful apartment with panoramic views offers a spacious living / dining room with wonderful views towards the sea and the mountains! fully equipped kitchen (can be opened to the living room); spacious living room with fireplace; 2 marble bathrooms (one with shower and one with bath tub); master bedroom with dressing and en suite bathroom (with window); air condition warm / cold; to the apartment belongs one private garage parking place and a separate storage; it is possible to build in the private garden a private pool (permission already given from the community); the apartment is situated in a lovely community with a wonderful community pool area (infinity pool); there is a restaurant (Kudu Bar), a mini supermarket and a tennis center in walking distance (approx. 500 meter) and to Elviria you only drive approx. 7-8 minutes (approx 7 km), as well to the beach and the commercial center in Elviria and approx. 20 minutes to Marbella city; several golf courses as la Cala Golf (3 courses x 18 holes) are in a short drive; it is a very spacious and luxury garden apartment with unobstructed views towards the sea and the mountains which is a must be seen apartment!