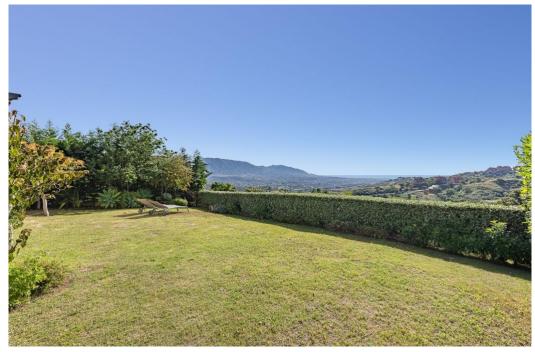

## Apartment in La Mairena,

Ref: Marbella - 429.000 €

baths: 2 plot: 200m2 beds: 2 built: 100m2

Amazing sea view garden apartment in Elviria Alta / Marbella with 220 m<sup>2</sup> private garden plus terraces, total approx 300 m<sup>2</sup> outdoor space (a private pool in the private garden is allowed to built)! this luxury 2 bedroom / 2 bathroom apartment offers approx 100 m² built surface plus the terraces and garden; it is situated in Elviria Alta /la Mairena in the east of Marbella; this wonderful apartment with panoramic views offers a spacious living / dining room with wonderful views towards the sea and the mountains! fully equipped kitchen (can be opened to the living room); spacious living room with fireplace; 2 marble bathrooms (one with shower and one with bath tub); master bedroom with dressing and en suite bathroom (with window); air condition warm / cold; to the apartment belongs one private garage parking place and a separate storage; it is possible to build in the private garden a private pool (permission already given from the community); the apartment is situated in a lovely community with a wonderful community pool area (infinity pool); there is a restaurant (Kudu Bar), a mini supermarket and a tennis center in walking distance (approx. 500 meter) and to Elviria you only drive approx. 7-8 minutes (approx 7 km), as well to the beach and the commercial center in Elviria and approx. 20 minutes to Marbella city; several golf courses as la Cala Golf (3 courses x 18 holes) are in a short drive; it is a very spacious and luxury garden apartment with unobstructed views towards the sea and the mountains which is a must be seen apartment!