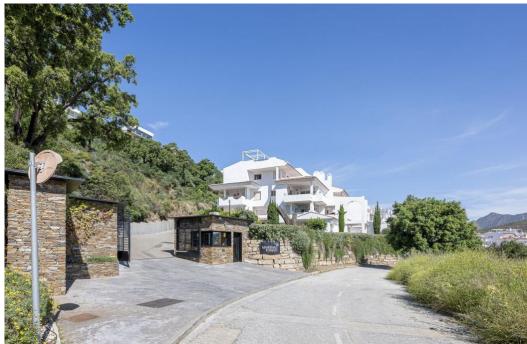

## Apartment in La Mairena,

Ref: Marbella - 429.000 €

baths: 2 plot: 200m2 beds: 2 built: 100m2

Amazing sea view garden apartment in Elviria Alta / Marbella with 220 m<sup>2</sup> private garden plus terraces, total approx 300 m<sup>2</sup> outdoor space (a private pool in the private garden is allowed to built)! this luxury 2 bedroom / 2 bathroom apartment offers approx 100 m² built surface plus the terraces and garden; it is situated in Elviria Alta /la Mairena in the east of Marbella; this wonderful apartment with panoramic views offers a spacious living / dining room with wonderful views towards the sea and the mountains! fully equipped kitchen (can be opened to the living room); spacious living room with fireplace; 2 marble bathrooms (one with shower and one with bath tub); master bedroom with dressing and en suite bathroom (with window); air condition warm / cold; to the apartment belongs one private garage parking place and a separate storage; it is possible to build in the private garden a private pool (permission already given from the community); the apartment is situated in a lovely community with a wonderful community pool area (infinity pool); there is a restaurant (Kudu Bar), a mini supermarket and a tennis center in walking distance (approx. 500 meter) and to Elviria you only drive approx. 7-8 minutes (approx 7 km), as well to the beach and the commercial center in Elviria and approx. 20 minutes to Marbella city; several golf courses as la Cala Golf (3 courses x 18 holes) are in a short drive; it is a very spacious and luxury garden apartment with unobstructed views towards the sea and the mountains which is a must be seen apartment!