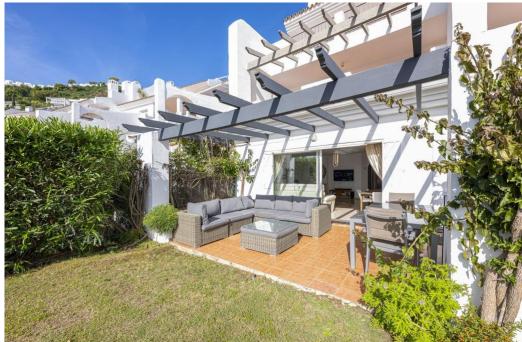

## Apartment in La Mairena,

Ref: Marbella - 429.000 €

baths: 2 plot: 200m2 beds: 2 built: 100m2

Amazing sea view garden apartment in Elviria Alta / Marbella with 220 m<sup>2</sup> private garden plus terraces, total approx 300 m<sup>2</sup> outdoor space (a private pool in the private garden is allowed to built)! this luxury 2 bedroom / 2 bathroom apartment offers approx 100 m² built surface plus the terraces and garden; it is situated in Elviria Alta /la Mairena in the east of Marbella; this wonderful apartment with panoramic views offers a spacious living / dining room with wonderful views towards the sea and the mountains! fully equipped kitchen (can be opened to the living room); spacious living room with fireplace; 2 marble bathrooms (one with shower and one with bath tub); master bedroom with dressing and en suite bathroom (with window); air condition warm / cold; to the apartment belongs one private garage parking place and a separate storage; it is possible to build in the private garden a private pool (permission already given from the community); the apartment is situated in a lovely community with a wonderful community pool area (infinity pool); there is a restaurant (Kudu Bar), a mini supermarket and a tennis center in walking distance (approx. 500 meter) and to Elviria you only drive approx. 7-8 minutes (approx 7 km), as well to the beach and the commercial center in Elviria and approx. 20 minutes to Marbella city; several golf courses as la Cala Golf (3 courses x 18 holes) are in a short drive; it is a very spacious and luxury garden apartment with unobstructed views towards the sea and the mountains which is a must be seen apartment!