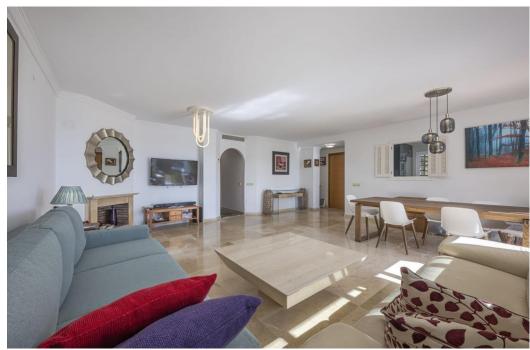

## Apartment in La Mairena,

Ref: Marbella - 429.000 €

baths: 2 plot: 200m2 beds: 2 built: 100m2

Amazing sea view garden apartment in Elviria Alta / Marbella with 220 m<sup>2</sup> private garden plus terraces, total approx 300 m<sup>2</sup> outdoor space (a private pool in the private garden is allowed to built)! this luxury 2 bedroom / 2 bathroom apartment offers approx 100 m² built surface plus the terraces and garden; it is situated in Elviria Alta /la Mairena in the east of Marbella; this wonderful apartment with panoramic views offers a spacious living / dining room with wonderful views towards the sea and the mountains! fully equipped kitchen (can be opened to the living room); spacious living room with fireplace; 2 marble bathrooms (one with shower and one with bath tub); master bedroom with dressing and en suite bathroom (with window); air condition warm / cold; to the apartment belongs one private garage parking place and a separate storage; it is possible to build in the private garden a private pool (permission already given from the community); the apartment is situated in a lovely community with a wonderful community pool area (infinity pool); there is a restaurant (Kudu Bar), a mini supermarket and a tennis center in walking distance (approx. 500 meter) and to Elviria you only drive approx. 7-8 minutes (approx 7 km), as well to the beach and the commercial center in Elviria and approx. 20 minutes to Marbella city; several golf courses as la Cala Golf (3 courses x 18 holes) are in a short drive; it is a very spacious and luxury garden apartment with unobstructed views towards the sea and the mountains which is a must be seen apartment!