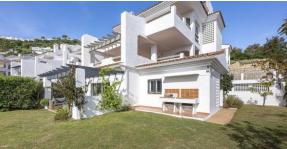

## Apartment in La Mairena,

Ref: Marbella - 429.000 €

baths: 2 plot: 200m2 beds: 2 built: 100m2

Amazing sea view garden apartment in Elviria Alta / Marbella with 220 m<sup>2</sup> private garden plus terraces, total approx 300 m<sup>2</sup> outdoor space (a private pool in the private garden is allowed to built)! this luxury 2 bedroom / 2 bathroom apartment offers approx 100 m² built surface plus the terraces and garden; it is situated in Elviria Alta /la Mairena in the east of Marbella; this wonderful apartment with panoramic views offers a spacious living / dining room with wonderful views towards the sea and the mountains! fully equipped kitchen (can be opened to the living room); spacious living room with fireplace; 2 marble bathrooms (one with shower and one with bath tub); master bedroom with dressing and en suite bathroom (with window); air condition warm / cold; to the apartment belongs one private garage parking place and a separate storage; it is possible to build in the private garden a private pool (permission already given from the community); the apartment is situated in a lovely community with a wonderful community pool area (infinity pool); there is a restaurant (Kudu Bar), a mini supermarket and a tennis center in walking distance (approx. 500 meter) and to Elviria you only drive approx. 7-8 minutes (approx 7 km), as well to the beach and the commercial center in Elviria and approx. 20 minutes to Marbella city; several golf courses as la Cala Golf (3 courses x 18 holes) are in a short drive; it is a very spacious and luxury garden apartment with unobstructed views towards the sea and the mountains which is a must be seen apartment!