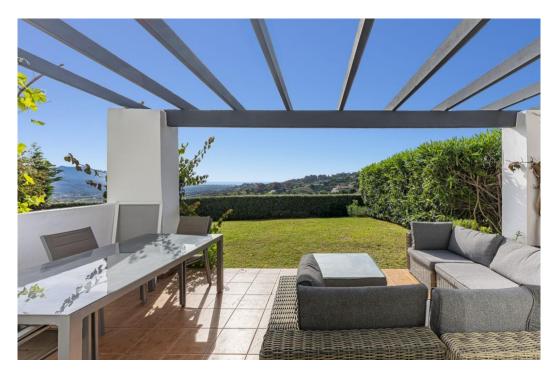

## Apartment in La Mairena,

Ref: Marbella - 429.000 €

baths: 2 plot: 200m2 beds: 2 built: 100m2

Amazing sea view garden apartment in Elviria Alta / Marbella with 220 m<sup>2</sup> private garden plus terraces, total approx 300 m<sup>2</sup> outdoor space (a private pool in the private garden is allowed to built)! this luxury 2 bedroom / 2 bathroom apartment offers approx 100 m² built surface plus the terraces and garden; it is situated in Elviria Alta /la Mairena in the east of Marbella; this wonderful apartment with panoramic views offers a spacious living / dining room with wonderful views towards the sea and the mountains! fully equipped kitchen (can be opened to the living room); spacious living room with fireplace; 2 marble bathrooms (one with shower and one with bath tub); master bedroom with dressing and en suite bathroom (with window); air condition warm / cold; to the apartment belongs one private garage parking place and a separate storage; it is possible to build in the private garden a private pool (permission already given from the community); the apartment is situated in a lovely community with a wonderful community pool area (infinity pool); there is a restaurant (Kudu Bar), a mini supermarket and a tennis center in walking distance (approx. 500 meter) and to Elviria you only drive approx. 7-8 minutes (approx 7 km), as well to the beach and the commercial center in Elviria and approx. 20 minutes to Marbella city; several golf courses as la Cala Golf (3 courses x 18 holes) are in a short drive; it is a very spacious and luxury garden apartment with unobstructed views towards the sea and the mountains which is a must be seen apartment!