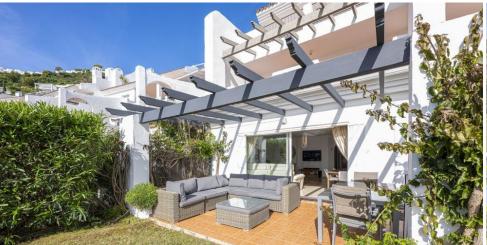

## Apartment in La Mairena,

Ref: Marbella - 429.000 €

baths: 2 plot: 200m2 beds: 2 built: 100m2

Amazing sea view garden apartment in Elviria Alta / Marbella with 220 m<sup>2</sup> private garden plus terraces, total approx 300 m<sup>2</sup> outdoor space (a private pool in the private garden is allowed to built)! this luxury 2 bedroom / 2 bathroom apartment offers approx 100 m² built surface plus the terraces and garden; it is situated in Elviria Alta /la Mairena in the east of Marbella; this wonderful apartment with panoramic views offers a spacious living / dining room with wonderful views towards the sea and the mountains! fully equipped kitchen (can be opened to the living room); spacious living room with fireplace; 2 marble bathrooms (one with shower and one with bath tub); master bedroom with dressing and en suite bathroom (with window); air condition warm / cold; to the apartment belongs one private garage parking place and a separate storage; it is possible to build in the private garden a private pool (permission already given from the community); the apartment is situated in a lovely community with a wonderful community pool area (infinity pool); there is a restaurant (Kudu Bar), a mini supermarket and a tennis center in walking distance (approx. 500 meter) and to Elviria you only drive approx. 7-8 minutes (approx 7 km), as well to the beach and the commercial center in Elviria and approx. 20 minutes to Marbella city; several golf courses as la Cala Golf (3 courses x 18 holes) are in a short drive; it is a very spacious and luxury garden apartment with unobstructed views towards the sea and the mountains which is a must be seen apartment!