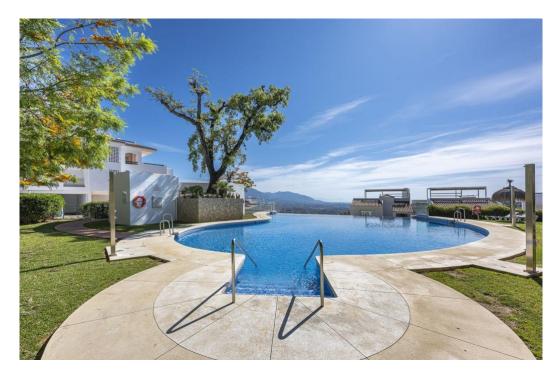

## Apartment in La Mairena,

Ref: Marbella - 429.000 €

baths: 2 plot: 200m2 beds: 2 built: 100m2

Amazing sea view garden apartment in Elviria Alta / Marbella with 220 m<sup>2</sup> private garden plus terraces, total approx 300 m<sup>2</sup> outdoor space (a private pool in the private garden is allowed to built)! this luxury 2 bedroom / 2 bathroom apartment offers approx 100 m² built surface plus the terraces and garden; it is situated in Elviria Alta /la Mairena in the east of Marbella; this wonderful apartment with panoramic views offers a spacious living / dining room with wonderful views towards the sea and the mountains! fully equipped kitchen (can be opened to the living room); spacious living room with fireplace; 2 marble bathrooms (one with shower and one with bath tub); master bedroom with dressing and en suite bathroom (with window); air condition warm / cold; to the apartment belongs one private garage parking place and a separate storage; it is possible to build in the private garden a private pool (permission already given from the community); the apartment is situated in a lovely community with a wonderful community pool area (infinity pool); there is a restaurant (Kudu Bar), a mini supermarket and a tennis center in walking distance (approx. 500 meter) and to Elviria you only drive approx. 7-8 minutes (approx 7 km), as well to the beach and the commercial center in Elviria and approx. 20 minutes to Marbella city; several golf courses as la Cala Golf (3 courses x 18 holes) are in a short drive; it is a very spacious and luxury garden apartment with unobstructed views towards the sea and the mountains which is a must be seen apartment!