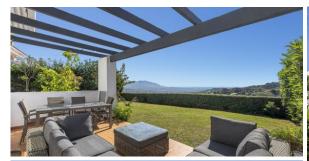

## Apartment in La Mairena,

Ref: Marbella - 429.000 €

baths: 2 plot: 200m2 beds: 2 built: 100m2

Amazing sea view garden apartment in Elviria Alta / Marbella with 220 m<sup>2</sup> private garden plus terraces, total approx 300 m<sup>2</sup> outdoor space (a private pool in the private garden is allowed to built)! this luxury 2 bedroom / 2 bathroom apartment offers approx 100 m² built surface plus the terraces and garden; it is situated in Elviria Alta /la Mairena in the east of Marbella; this wonderful apartment with panoramic views offers a spacious living / dining room with wonderful views towards the sea and the mountains! fully equipped kitchen (can be opened to the living room); spacious living room with fireplace; 2 marble bathrooms (one with shower and one with bath tub); master bedroom with dressing and en suite bathroom (with window); air condition warm / cold; to the apartment belongs one private garage parking place and a separate storage; it is possible to build in the private garden a private pool (permission already given from the community); the apartment is situated in a lovely community with a wonderful community pool area (infinity pool); there is a restaurant (Kudu Bar), a mini supermarket and a tennis center in walking distance (approx. 500 meter) and to Elviria you only drive approx. 7-8 minutes (approx 7 km), as well to the beach and the commercial center in Elviria and approx. 20 minutes to Marbella city; several golf courses as la Cala Golf (3 courses x 18 holes) are in a short drive; it is a very spacious and luxury garden apartment with unobstructed views towards the sea and the mountains which is a must be seen apartment!