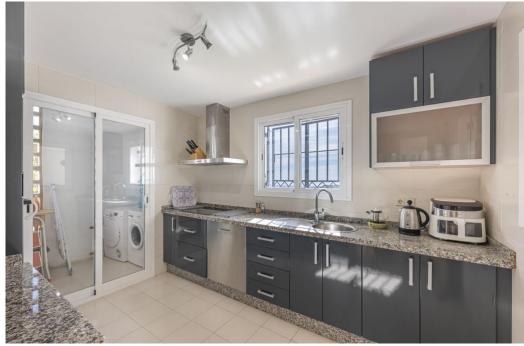

## Apartment in La Mairena,

Ref: Marbella - 429.000 €

baths: 2 plot: 200m2 beds: 2 built: 100m2

Amazing sea view garden apartment in Elviria Alta / Marbella with 220 m<sup>2</sup> private garden plus terraces, total approx 300 m<sup>2</sup> outdoor space (a private pool in the private garden is allowed to built)! this luxury 2 bedroom / 2 bathroom apartment offers approx 100 m² built surface plus the terraces and garden; it is situated in Elviria Alta /la Mairena in the east of Marbella; this wonderful apartment with panoramic views offers a spacious living / dining room with wonderful views towards the sea and the mountains! fully equipped kitchen (can be opened to the living room); spacious living room with fireplace; 2 marble bathrooms (one with shower and one with bath tub); master bedroom with dressing and en suite bathroom (with window); air condition warm / cold; to the apartment belongs one private garage parking place and a separate storage; it is possible to build in the private garden a private pool (permission already given from the community); the apartment is situated in a lovely community with a wonderful community pool area (infinity pool); there is a restaurant (Kudu Bar), a mini supermarket and a tennis center in walking distance (approx. 500 meter) and to Elviria you only drive approx. 7-8 minutes (approx 7 km), as well to the beach and the commercial center in Elviria and approx. 20 minutes to Marbella city; several golf courses as la Cala Golf (3 courses x 18 holes) are in a short drive; it is a very spacious and luxury garden apartment with unobstructed views towards the sea and the mountains which is a must be seen apartment!