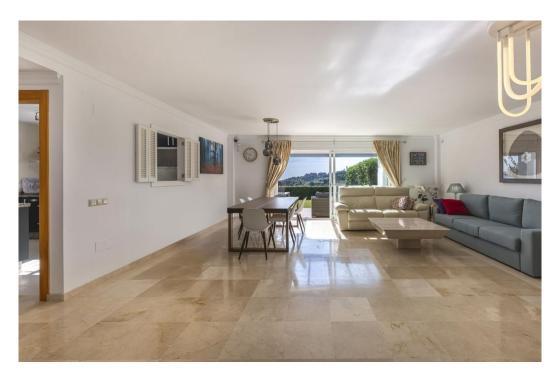

## Apartment in La Mairena,

Ref: Marbella - 429.000 €

baths: 2 plot: 200m2 beds: 2 built: 100m2

Amazing sea view garden apartment in Elviria Alta / Marbella with 220 m<sup>2</sup> private garden plus terraces, total approx 300 m<sup>2</sup> outdoor space (a private pool in the private garden is allowed to built)! this luxury 2 bedroom / 2 bathroom apartment offers approx 100 m² built surface plus the terraces and garden; it is situated in Elviria Alta /la Mairena in the east of Marbella; this wonderful apartment with panoramic views offers a spacious living / dining room with wonderful views towards the sea and the mountains! fully equipped kitchen (can be opened to the living room); spacious living room with fireplace; 2 marble bathrooms (one with shower and one with bath tub); master bedroom with dressing and en suite bathroom (with window); air condition warm / cold; to the apartment belongs one private garage parking place and a separate storage; it is possible to build in the private garden a private pool (permission already given from the community); the apartment is situated in a lovely community with a wonderful community pool area (infinity pool); there is a restaurant (Kudu Bar), a mini supermarket and a tennis center in walking distance (approx. 500 meter) and to Elviria you only drive approx. 7-8 minutes (approx 7 km), as well to the beach and the commercial center in Elviria and approx. 20 minutes to Marbella city; several golf courses as la Cala Golf (3 courses x 18 holes) are in a short drive; it is a very spacious and luxury garden apartment with unobstructed views towards the sea and the mountains which is a must be seen apartment!