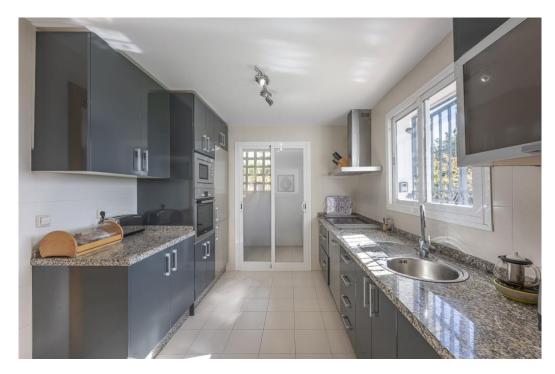

## Apartment in La Mairena,

Ref: Marbella - 429.000 €

baths: 2 plot: 200m2 beds: 2 built: 100m2

Amazing sea view garden apartment in Elviria Alta / Marbella with 220 m<sup>2</sup> private garden plus terraces, total approx 300 m<sup>2</sup> outdoor space (a private pool in the private garden is allowed to built)! this luxury 2 bedroom / 2 bathroom apartment offers approx 100 m² built surface plus the terraces and garden; it is situated in Elviria Alta /la Mairena in the east of Marbella; this wonderful apartment with panoramic views offers a spacious living / dining room with wonderful views towards the sea and the mountains! fully equipped kitchen (can be opened to the living room); spacious living room with fireplace; 2 marble bathrooms (one with shower and one with bath tub); master bedroom with dressing and en suite bathroom (with window); air condition warm / cold; to the apartment belongs one private garage parking place and a separate storage; it is possible to build in the private garden a private pool (permission already given from the community); the apartment is situated in a lovely community with a wonderful community pool area (infinity pool); there is a restaurant (Kudu Bar), a mini supermarket and a tennis center in walking distance (approx. 500 meter) and to Elviria you only drive approx. 7-8 minutes (approx 7 km), as well to the beach and the commercial center in Elviria and approx. 20 minutes to Marbella city; several golf courses as la Cala Golf (3 courses x 18 holes) are in a short drive; it is a very spacious and luxury garden apartment with unobstructed views towards the sea and the mountains which is a must be seen apartment!