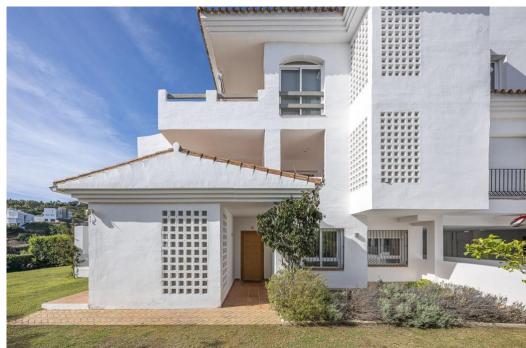

## Apartment in La Mairena,

Ref: Marbella - 429.000 €

baths: 2 plot: 200m2 beds: 2 built: 100m2

Amazing sea view garden apartment in Elviria Alta / Marbella with 220 m<sup>2</sup> private garden plus terraces, total approx 300 m<sup>2</sup> outdoor space (a private pool in the private garden is allowed to built)! this luxury 2 bedroom / 2 bathroom apartment offers approx 100 m² built surface plus the terraces and garden; it is situated in Elviria Alta /la Mairena in the east of Marbella; this wonderful apartment with panoramic views offers a spacious living / dining room with wonderful views towards the sea and the mountains! fully equipped kitchen (can be opened to the living room); spacious living room with fireplace; 2 marble bathrooms (one with shower and one with bath tub); master bedroom with dressing and en suite bathroom (with window); air condition warm / cold; to the apartment belongs one private garage parking place and a separate storage; it is possible to build in the private garden a private pool (permission already given from the community); the apartment is situated in a lovely community with a wonderful community pool area (infinity pool); there is a restaurant (Kudu Bar), a mini supermarket and a tennis center in walking distance (approx. 500 meter) and to Elviria you only drive approx. 7-8 minutes (approx 7 km), as well to the beach and the commercial center in Elviria and approx. 20 minutes to Marbella city; several golf courses as la Cala Golf (3 courses x 18 holes) are in a short drive; it is a very spacious and luxury garden apartment with unobstructed views towards the sea and the mountains which is a must be seen apartment!