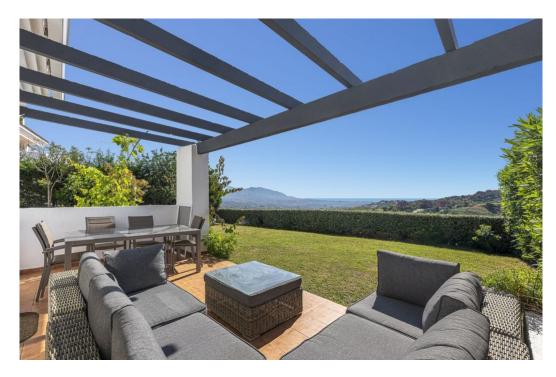

## Apartment in La Mairena,

Ref: Marbella - 429.000 €

baths: 2 plot: 200m2 beds: 2 built: 100m2

Amazing sea view garden apartment in Elviria Alta / Marbella with 220 m<sup>2</sup> private garden plus terraces, total approx 300 m<sup>2</sup> outdoor space (a private pool in the private garden is allowed to built)! this luxury 2 bedroom / 2 bathroom apartment offers approx 100 m² built surface plus the terraces and garden; it is situated in Elviria Alta /la Mairena in the east of Marbella; this wonderful apartment with panoramic views offers a spacious living / dining room with wonderful views towards the sea and the mountains! fully equipped kitchen (can be opened to the living room); spacious living room with fireplace; 2 marble bathrooms (one with shower and one with bath tub); master bedroom with dressing and en suite bathroom (with window); air condition warm / cold; to the apartment belongs one private garage parking place and a separate storage; it is possible to build in the private garden a private pool (permission already given from the community); the apartment is situated in a lovely community with a wonderful community pool area (infinity pool); there is a restaurant (Kudu Bar), a mini supermarket and a tennis center in walking distance (approx. 500 meter) and to Elviria you only drive approx. 7-8 minutes (approx 7 km), as well to the beach and the commercial center in Elviria and approx. 20 minutes to Marbella city; several golf courses as la Cala Golf (3 courses x 18 holes) are in a short drive; it is a very spacious and luxury garden apartment with unobstructed views towards the sea and the mountains which is a must be seen apartment!