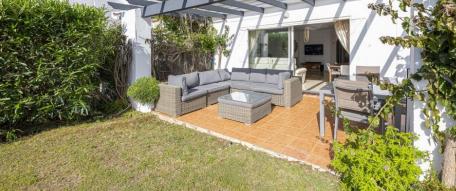

## Apartment in La Mairena,

Ref: Marbella - 429.000 €

baths: 2 plot: 200m2 beds: 2 built: 100m2

Amazing sea view garden apartment in Elviria Alta / Marbella with 220 m<sup>2</sup> private garden plus terraces, total approx 300 m<sup>2</sup> outdoor space (a private pool in the private garden is allowed to built)! this luxury 2 bedroom / 2 bathroom apartment offers approx 100 m² built surface plus the terraces and garden; it is situated in Elviria Alta /la Mairena in the east of Marbella; this wonderful apartment with panoramic views offers a spacious living / dining room with wonderful views towards the sea and the mountains! fully equipped kitchen (can be opened to the living room); spacious living room with fireplace; 2 marble bathrooms (one with shower and one with bath tub); master bedroom with dressing and en suite bathroom (with window); air condition warm / cold; to the apartment belongs one private garage parking place and a separate storage; it is possible to build in the private garden a private pool (permission already given from the community); the apartment is situated in a lovely community with a wonderful community pool area (infinity pool); there is a restaurant (Kudu Bar), a mini supermarket and a tennis center in walking distance (approx. 500 meter) and to Elviria you only drive approx. 7-8 minutes (approx 7 km), as well to the beach and the commercial center in Elviria and approx. 20 minutes to Marbella city; several golf courses as la Cala Golf (3 courses x 18 holes) are in a short drive; it is a very spacious and luxury garden apartment with unobstructed views towards the sea and the mountains which is a must be seen apartment!