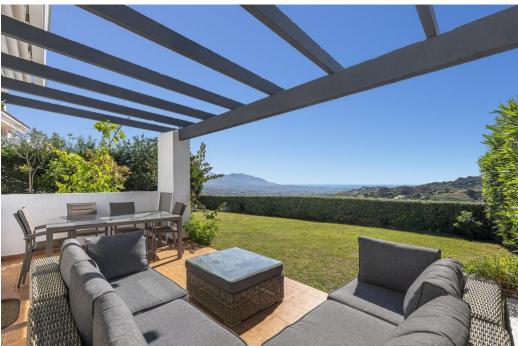

## Apartment in La Mairena,

Ref: Marbella - 429.000 €

baths: 2 plot: 200m2 beds: 2 built: 100m2

Amazing sea view garden apartment in Elviria Alta / Marbella with 220 m<sup>2</sup> private garden plus terraces, total approx 300 m<sup>2</sup> outdoor space (a private pool in the private garden is allowed to built)! this luxury 2 bedroom / 2 bathroom apartment offers approx 100 m² built surface plus the terraces and garden; it is situated in Elviria Alta /la Mairena in the east of Marbella; this wonderful apartment with panoramic views offers a spacious living / dining room with wonderful views towards the sea and the mountains! fully equipped kitchen (can be opened to the living room); spacious living room with fireplace; 2 marble bathrooms (one with shower and one with bath tub); master bedroom with dressing and en suite bathroom (with window); air condition warm / cold; to the apartment belongs one private garage parking place and a separate storage; it is possible to build in the private garden a private pool (permission already given from the community); the apartment is situated in a lovely community with a wonderful community pool area (infinity pool); there is a restaurant (Kudu Bar), a mini supermarket and a tennis center in walking distance (approx. 500 meter) and to Elviria you only drive approx. 7-8 minutes (approx 7 km), as well to the beach and the commercial center in Elviria and approx. 20 minutes to Marbella city; several golf courses as la Cala Golf (3 courses x 18 holes) are in a short drive; it is a very spacious and luxury garden apartment with unobstructed views towards the sea and the mountains which is a must be seen apartment!