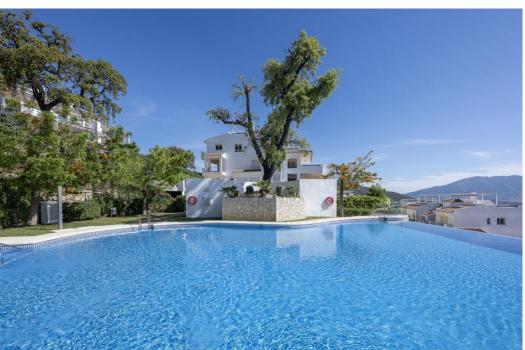

## Apartment in La Mairena,

Ref: Marbella - 429.000 €

baths: 2 plot: 200m2 beds: 2 built: 100m2

Amazing sea view garden apartment in Elviria Alta / Marbella with 220 m<sup>2</sup> private garden plus terraces, total approx 300 m<sup>2</sup> outdoor space (a private pool in the private garden is allowed to built)! this luxury 2 bedroom / 2 bathroom apartment offers approx 100 m² built surface plus the terraces and garden; it is situated in Elviria Alta /la Mairena in the east of Marbella; this wonderful apartment with panoramic views offers a spacious living / dining room with wonderful views towards the sea and the mountains! fully equipped kitchen (can be opened to the living room); spacious living room with fireplace; 2 marble bathrooms (one with shower and one with bath tub); master bedroom with dressing and en suite bathroom (with window); air condition warm / cold; to the apartment belongs one private garage parking place and a separate storage; it is possible to build in the private garden a private pool (permission already given from the community); the apartment is situated in a lovely community with a wonderful community pool area (infinity pool); there is a restaurant (Kudu Bar), a mini supermarket and a tennis center in walking distance (approx. 500 meter) and to Elviria you only drive approx. 7-8 minutes (approx 7 km), as well to the beach and the commercial center in Elviria and approx. 20 minutes to Marbella city; several golf courses as la Cala Golf (3 courses x 18 holes) are in a short drive; it is a very spacious and luxury garden apartment with unobstructed views towards the sea and the mountains which is a must be seen apartment!