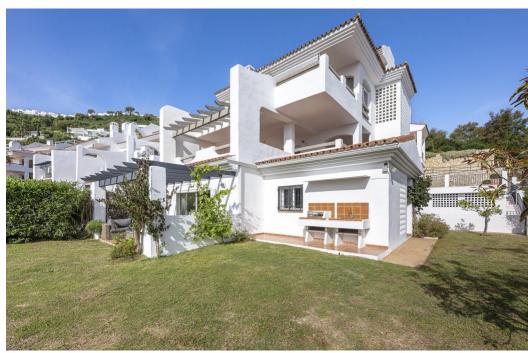

## Apartment in La Mairena,

Ref: Marbella - 429.000 €

baths: 2 plot: 200m2 beds: 2 built: 100m2

Amazing sea view garden apartment in Elviria Alta / Marbella with 220 m<sup>2</sup> private garden plus terraces, total approx 300 m<sup>2</sup> outdoor space (a private pool in the private garden is allowed to built)! this luxury 2 bedroom / 2 bathroom apartment offers approx 100 m² built surface plus the terraces and garden; it is situated in Elviria Alta /la Mairena in the east of Marbella; this wonderful apartment with panoramic views offers a spacious living / dining room with wonderful views towards the sea and the mountains! fully equipped kitchen (can be opened to the living room); spacious living room with fireplace; 2 marble bathrooms (one with shower and one with bath tub); master bedroom with dressing and en suite bathroom (with window); air condition warm / cold; to the apartment belongs one private garage parking place and a separate storage; it is possible to build in the private garden a private pool (permission already given from the community); the apartment is situated in a lovely community with a wonderful community pool area (infinity pool); there is a restaurant (Kudu Bar), a mini supermarket and a tennis center in walking distance (approx. 500 meter) and to Elviria you only drive approx. 7-8 minutes (approx 7 km), as well to the beach and the commercial center in Elviria and approx. 20 minutes to Marbella city; several golf courses as la Cala Golf (3 courses x 18 holes) are in a short drive; it is a very spacious and luxury garden apartment with unobstructed views towards the sea and the mountains which is a must be seen apartment!