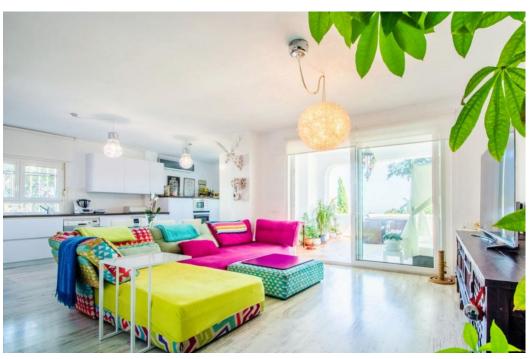

## Apartment in La Mairena,

Ref: Marbella - 359.000 €

beds: 2 baths: 2 built: 93m2

This superb apartment currently rented until June 2026 by a very reliable tenant is a true opportunity on today's market. Surrounded by natural cork oak trees, pine forests and lovely views to the sea, lush mountains and countryside, this lovely 2 bed - 2 bath raised ground floor apartment is set very discretely and privately in a white Andalusian style complex with beautiful infinity pool and landscaped garden and provide the key to a charming ambiance of peace and tranquility. Completly and tastefully refurbished, with spacious living room open onto a sunny and very inviting terrace with superb sea and mountain views, open plan luxury new kitchen, 2 well sized bedroom, 2 new bathroom, A/C (hot&cold), new PVC double glazed windows ... Secure gated urbanization and only a few minutes' walk to local facilities such as restaurants, bars, sports and schools, the property is situated in the exclusive La Mairena, an area of outstanding natural beauty protected by UNESCO on the heights of Elviria - East Marbella. Costa del Sol's finest beaches and main amenities are less than 10 minutes drive. Airport: 40 min drive - Marbella: 15 min drive - Puerto Banús: 19 min drive - Golf: 3 min drive - Beach: 10 min drive - Restaurants/bars: couple of min walk - Shops: 8 min drive & convenient store at 5 min walk - Public transports: 8 min drive Our team works incessantly to make sure that the description and the sales prices for the properties offered on this website are correct and up to date. Notwithstanding, the information contained in this website is subject to errors and omissions, and the properties themselves subject to price changes, prior sale or withdrawal from market.