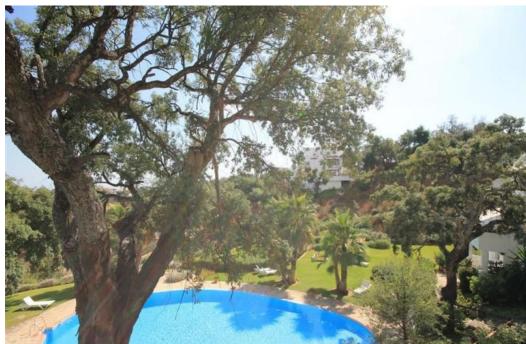

## Apartment in La Mairena,

Ref: Marbella - 359.000 €

beds: 2 baths: 2 built: 93m2

This superb apartment currently rented until June 2026 by a very reliable tenant is a true opportunity on today's market. Surrounded by natural cork oak trees, pine forests and lovely views to the sea, lush mountains and countryside, this lovely 2 bed - 2 bath raised ground floor apartment is set very discretely and privately in a white Andalusian style complex with beautiful infinity pool and landscaped garden and provide the key to a charming ambiance of peace and tranquility. Completly and tastefully refurbished, with spacious living room open onto a sunny and very inviting terrace with superb sea and mountain views, open plan luxury new kitchen, 2 well sized bedroom, 2 new bathroom, A/C (hot&cold), new PVC double glazed windows ... Secure gated urbanization and only a few minutes' walk to local facilities such as restaurants, bars, sports and schools, the property is situated in the exclusive La Mairena, an area of outstanding natural beauty protected by UNESCO on the heights of Elviria - East Marbella. Costa del Sol's finest beaches and main amenities are less than 10 minutes drive. Airport: 40 min drive - Marbella: 15 min drive - Puerto Banús: 19 min drive - Golf: 3 min drive - Beach: 10 min drive - Restaurants/bars: couple of min walk - Shops: 8 min drive & convenient store at 5 min walk - Public transports: 8 min drive Our team works incessantly to make sure that the description and the sales prices for the properties offered on this website are correct and up to date. Notwithstanding, the information contained in this website is subject to errors and omissions, and the properties themselves subject to price changes, prior sale or withdrawal from market.