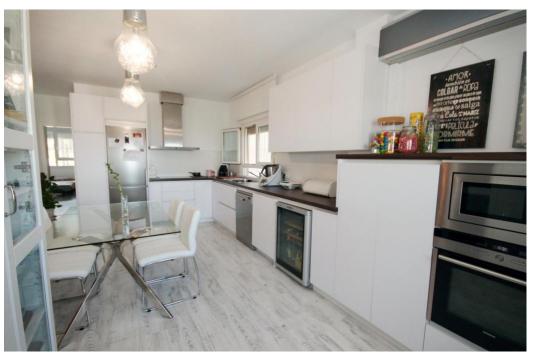

## Apartment in La Mairena,

Ref: Marbella - 359.000 €

beds: 2 baths: 2 built: 93m2

This superb apartment currently rented until June 2026 by a very reliable tenant is a true opportunity on today's market. Surrounded by natural cork oak trees, pine forests and lovely views to the sea, lush mountains and countryside, this lovely 2 bed - 2 bath raised ground floor apartment is set very discretely and privately in a white Andalusian style complex with beautiful infinity pool and landscaped garden and provide the key to a charming ambiance of peace and tranquility. Completly and tastefully refurbished, with spacious living room open onto a sunny and very inviting terrace with superb sea and mountain views, open plan luxury new kitchen, 2 well sized bedroom, 2 new bathroom, A/C (hot&cold), new PVC double glazed windows ... Secure gated urbanization and only a few minutes' walk to local facilities such as restaurants, bars, sports and schools, the property is situated in the exclusive La Mairena, an area of outstanding natural beauty protected by UNESCO on the heights of Elviria - East Marbella. Costa del Sol's finest beaches and main amenities are less than 10 minutes drive. Airport: 40 min drive - Marbella: 15 min drive - Puerto Banús: 19 min drive - Golf: 3 min drive - Beach: 10 min drive - Restaurants/bars: couple of min walk - Shops: 8 min drive & convenient store at 5 min walk - Public transports: 8 min drive Our team works incessantly to make sure that the description and the sales prices for the properties offered on this website are correct and up to date. Notwithstanding, the information contained in this website is subject to errors and omissions, and the properties themselves subject to price changes, prior sale or withdrawal from market.