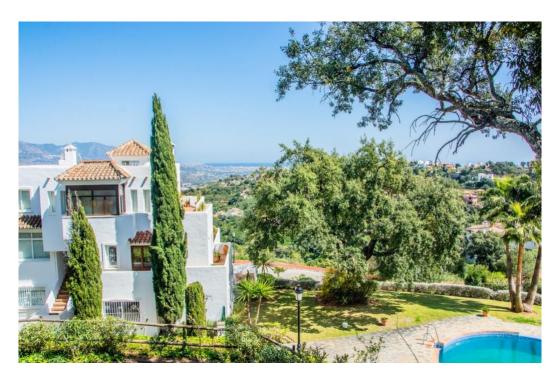

## Apartment in La Mairena,

Ref: Marbella - 359.000 €

beds: 2 baths: 2 built: 93m2

This superb apartment currently rented until June 2026 by a very reliable tenant is a true opportunity on today's market. Surrounded by natural cork oak trees, pine forests and lovely views to the sea, lush mountains and countryside, this lovely 2 bed - 2 bath raised ground floor apartment is set very discretely and privately in a white Andalusian style complex with beautiful infinity pool and landscaped garden and provide the key to a charming ambiance of peace and tranquility. Completly and tastefully refurbished, with spacious living room open onto a sunny and very inviting terrace with superb sea and mountain views, open plan luxury new kitchen, 2 well sized bedroom, 2 new bathroom, A/C (hot&cold), new PVC double glazed windows ... Secure gated urbanization and only a few minutes' walk to local facilities such as restaurants, bars, sports and schools, the property is situated in the exclusive La Mairena, an area of outstanding natural beauty protected by UNESCO on the heights of Elviria - East Marbella. Costa del Sol's finest beaches and main amenities are less than 10 minutes drive. Airport: 40 min drive - Marbella: 15 min drive - Puerto Banús: 19 min drive - Golf: 3 min drive - Beach: 10 min drive - Restaurants/bars: couple of min walk - Shops: 8 min drive & convenient store at 5 min walk - Public transports: 8 min drive Our team works incessantly to make sure that the description and the sales prices for the properties offered on this website are correct and up to date. Notwithstanding, the information contained in this website is subject to errors and omissions, and the properties themselves subject to price changes, prior sale or withdrawal from market.