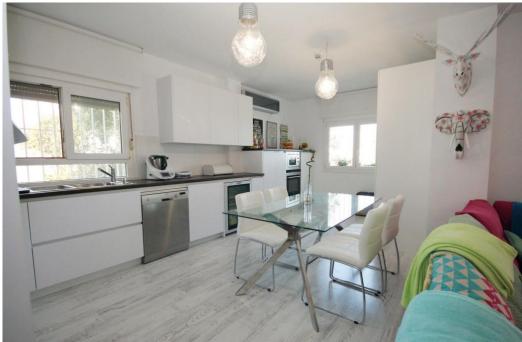

## Apartment in La Mairena,

Ref: Marbella - 359.000 €

beds: 2 baths: 2 built: 93m2

This superb apartment currently rented until June 2026 by a very reliable tenant is a true opportunity on today's market. Surrounded by natural cork oak trees, pine forests and lovely views to the sea, lush mountains and countryside, this lovely 2 bed - 2 bath raised ground floor apartment is set very discretely and privately in a white Andalusian style complex with beautiful infinity pool and landscaped garden and provide the key to a charming ambiance of peace and tranquility. Completly and tastefully refurbished, with spacious living room open onto a sunny and very inviting terrace with superb sea and mountain views, open plan luxury new kitchen, 2 well sized bedroom, 2 new bathroom, A/C (hot&cold), new PVC double glazed windows ... Secure gated urbanization and only a few minutes' walk to local facilities such as restaurants, bars, sports and schools, the property is situated in the exclusive La Mairena, an area of outstanding natural beauty protected by UNESCO on the heights of Elviria - East Marbella. Costa del Sol's finest beaches and main amenities are less than 10 minutes drive. Airport: 40 min drive - Marbella: 15 min drive - Puerto Banús: 19 min drive - Golf: 3 min drive - Beach: 10 min drive - Restaurants/bars: couple of min walk - Shops: 8 min drive & convenient store at 5 min walk - Public transports: 8 min drive Our team works incessantly to make sure that the description and the sales prices for the properties offered on this website are correct and up to date. Notwithstanding, the information contained in this website is subject to errors and omissions, and the properties themselves subject to price changes, prior sale or withdrawal from market.