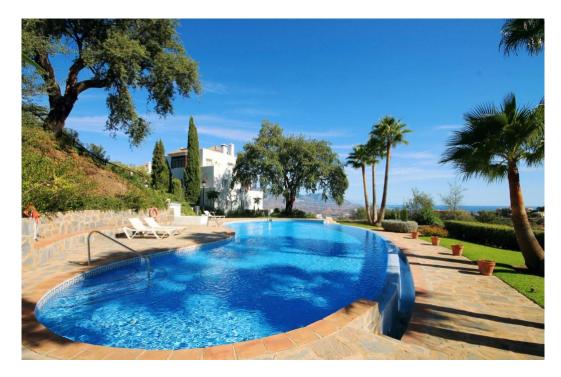

## Apartment in La Mairena,

Ref: Marbella - 359.000 €

beds: 2 baths: 2 built: 93m2

This superb apartment currently rented until June 2026 by a very reliable tenant is a true opportunity on today's market. Surrounded by natural cork oak trees, pine forests and lovely views to the sea, lush mountains and countryside, this lovely 2 bed - 2 bath raised ground floor apartment is set very discretely and privately in a white Andalusian style complex with beautiful infinity pool and landscaped garden and provide the key to a charming ambiance of peace and tranquility. Completly and tastefully refurbished, with spacious living room open onto a sunny and very inviting terrace with superb sea and mountain views, open plan luxury new kitchen, 2 well sized bedroom, 2 new bathroom, A/C (hot&cold), new PVC double glazed windows ... Secure gated urbanization and only a few minutes' walk to local facilities such as restaurants, bars, sports and schools, the property is situated in the exclusive La Mairena, an area of outstanding natural beauty protected by UNESCO on the heights of Elviria - East Marbella. Costa del Sol's finest beaches and main amenities are less than 10 minutes drive. Airport: 40 min drive - Marbella: 15 min drive - Puerto Banús: 19 min drive - Golf: 3 min drive - Beach: 10 min drive - Restaurants/bars: couple of min walk - Shops: 8 min drive & convenient store at 5 min walk - Public transports: 8 min drive Our team works incessantly to make sure that the description and the sales prices for the properties offered on this website are correct and up to date. Notwithstanding, the information contained in this website is subject to errors and omissions, and the properties themselves subject to price changes, prior sale or withdrawal from market.