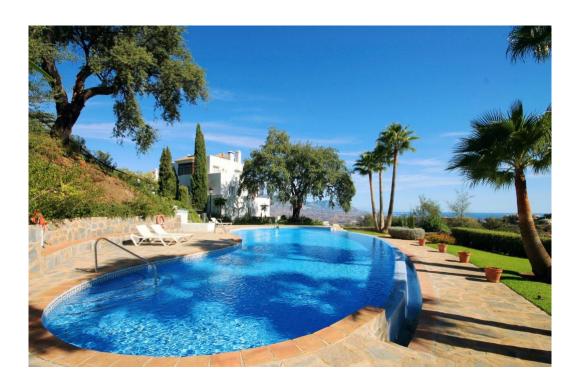

## Apartment in La Mairena,

Ref: Marbella - 359.000 €

beds: 2 baths: 2 built: 93m2

This superb apartment currently rented until June 2026 by a very reliable tenant is a true opportunity on today's market. Surrounded by natural cork oak trees, pine forests and lovely views to the sea, lush mountains and countryside, this lovely 2 bed - 2 bath raised ground floor apartment is set very discretely and privately in a white Andalusian style complex with beautiful infinity pool and landscaped garden and provide the key to a charming ambiance of peace and tranquility. Completly and tastefully refurbished, with spacious living room open onto a sunny and very inviting terrace with superb sea and mountain views, open plan luxury new kitchen, 2 well sized bedroom, 2 new bathroom, A/C (hot&cold), new PVC double glazed windows ... Secure gated urbanization and only a few minutes' walk to local facilities such as restaurants, bars, sports and schools, the property is situated in the exclusive La Mairena, an area of outstanding natural beauty protected by UNESCO on the heights of Elviria - East Marbella. Costa del Sol's finest beaches and main amenities are less than 10 minutes drive. Airport: 40 min drive - Marbella: 15 min drive - Puerto Banús: 19 min drive - Golf: 3 min drive - Beach: 10 min drive - Restaurants/bars: couple of min walk - Shops: 8 min drive & convenient store at 5 min walk - Public transports: 8 min drive Our team works incessantly to make sure that the description and the sales prices for the properties offered on this website are correct and up to date. Notwithstanding, the information contained in this website is subject to errors and omissions, and the properties themselves subject to price changes, prior sale or withdrawal from market.