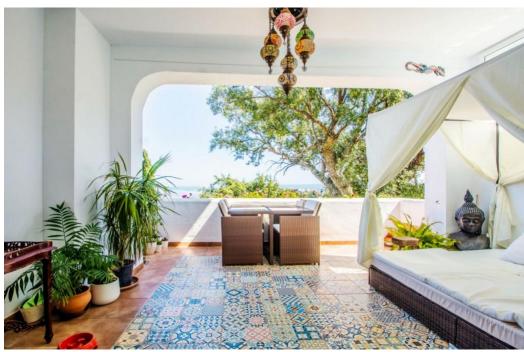

## Apartment in La Mairena,

Ref: Marbella - 359.000 €

beds: 2 baths: 2 built: 93m2

This superb apartment currently rented until June 2026 by a very reliable tenant is a true opportunity on today's market. Surrounded by natural cork oak trees, pine forests and lovely views to the sea, lush mountains and countryside, this lovely 2 bed - 2 bath raised ground floor apartment is set very discretely and privately in a white Andalusian style complex with beautiful infinity pool and landscaped garden and provide the key to a charming ambiance of peace and tranquility. Completly and tastefully refurbished, with spacious living room open onto a sunny and very inviting terrace with superb sea and mountain views, open plan luxury new kitchen, 2 well sized bedroom, 2 new bathroom, A/C (hot&cold), new PVC double glazed windows ... Secure gated urbanization and only a few minutes' walk to local facilities such as restaurants, bars, sports and schools, the property is situated in the exclusive La Mairena, an area of outstanding natural beauty protected by UNESCO on the heights of Elviria - East Marbella. Costa del Sol's finest beaches and main amenities are less than 10 minutes drive. Airport: 40 min drive - Marbella: 15 min drive - Puerto Banús: 19 min drive - Golf: 3 min drive - Beach: 10 min drive - Restaurants/bars: couple of min walk - Shops: 8 min drive & convenient store at 5 min walk - Public transports: 8 min drive Our team works incessantly to make sure that the description and the sales prices for the properties offered on this website are correct and up to date. Notwithstanding, the information contained in this website is subject to errors and omissions, and the properties themselves subject to price changes, prior sale or withdrawal from market.