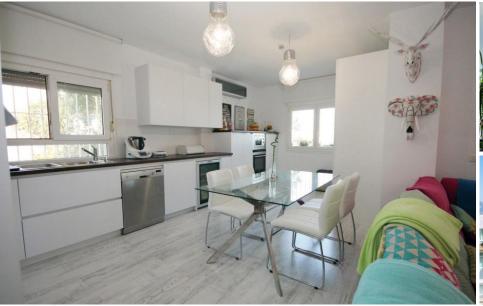

## Apartment in La Mairena,

Ref: Marbella - 359.000 €

beds: 2 baths: 2 built: 93m2

This superb apartment currently rented until June 2026 by a very reliable tenant is a true opportunity on today's market. Surrounded by natural cork oak trees, pine forests and lovely views to the sea, lush mountains and countryside, this lovely 2 bed - 2 bath raised ground floor apartment is set very discretely and privately in a white Andalusian style complex with beautiful infinity pool and landscaped garden and provide the key to a charming ambiance of peace and tranquility. Completly and tastefully refurbished, with spacious living room open onto a sunny and very inviting terrace with superb sea and mountain views, open plan luxury new kitchen, 2 well sized bedroom, 2 new bathroom, A/C (hot&cold), new PVC double glazed windows ... Secure gated urbanization and only a few minutes' walk to local facilities such as restaurants, bars, sports and schools, the property is situated in the exclusive La Mairena, an area of outstanding natural beauty protected by UNESCO on the heights of Elviria - East Marbella. Costa del Sol's finest beaches and main amenities are less than 10 minutes drive. Airport: 40 min drive - Marbella: 15 min drive - Puerto Banús: 19 min drive - Golf: 3 min drive - Beach: 10 min drive - Restaurants/bars: couple of min walk - Shops: 8 min drive & convenient store at 5 min walk - Public transports: 8 min drive Our team works incessantly to make sure that the description and the sales prices for the properties offered on this website are correct and up to date. Notwithstanding, the information contained in this website is subject to errors and omissions, and the properties themselves subject to price changes, prior sale or withdrawal from market.