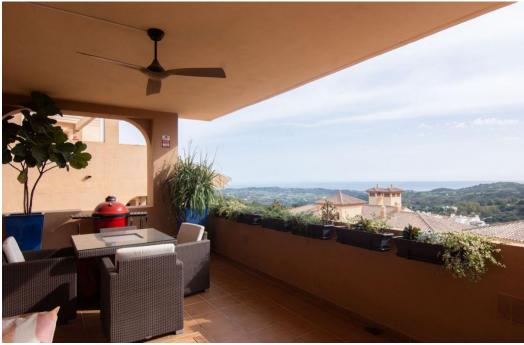

## Apartment - Middle Floor, La Mairena, Marbella

Ref: R4895140 - 395.000 €

beds: 2

built: 117m2

This apartment was built in 2007, is situated within 'El Vicario` which is part of the prestigious La Mairena area. Offering the best of both worlds, beautiful scenery set in countryside with mountains and views across to the Mediterranean Sea and yet 10 mins to the center of Elviria, 18km to Marbella and 40 mins to Malaga Airport. This is an extremely high quality apartment, which has one open private parking space, separate storage room, paddle tennis and communal swimming pools. This is a truly wonderful location to fully appreciate and absorb the all year round climate and the fantastic Spanish culture. Show Less