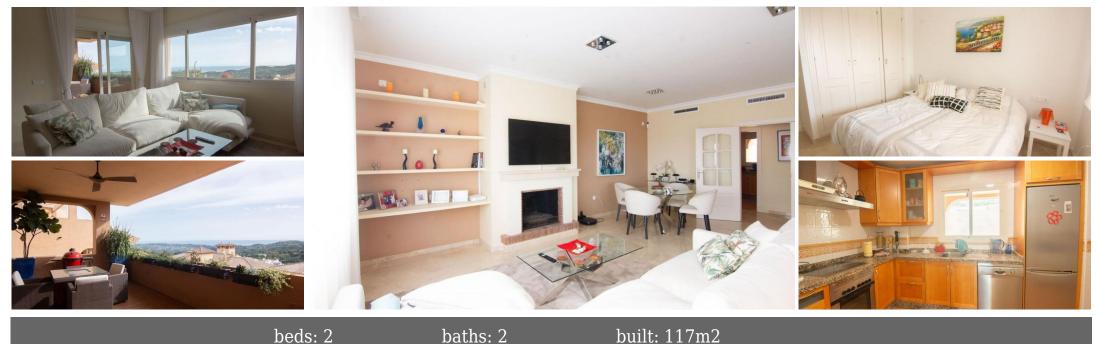

## Apartment - Middle Floor, La Mairena, Marbella

Ref: R4895140 - 395.000 €

beds: 2

built: 117m2

This apartment was built in 2007, is situated within 'El Vicario` which is part of the prestigious La Mairena area. Offering the best of both worlds, beautiful scenery set in countryside with mountains and views across to the Mediterranean Sea and yet 10 mins to the center of Elviria, 18km to Marbella and 40 mins to Malaga Airport. This is an extremely high quality apartment, which has one open private parking space, separate storage room, paddle tennis and communal swimming pools. This is a truly wonderful location to fully appreciate and absorb the all year round climate and the fantastic Spanish culture. Show Less