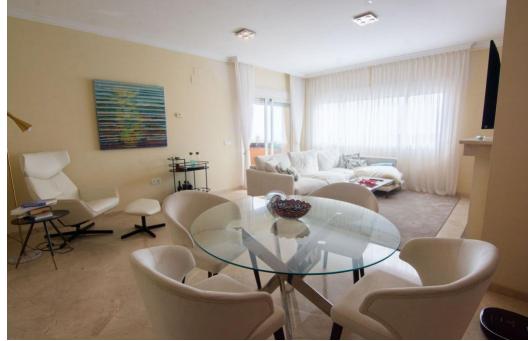

## Apartment - Middle Floor, La Mairena, Marbella

Ref: R4895140 - 395.000 €

beds: 2

built: 117m2

This apartment was built in 2007, is situated within 'El Vicario` which is part of the prestigious La Mairena area. Offering the best of both worlds, beautiful scenery set in countryside with mountains and views across to the Mediterranean Sea and yet 10 mins to the center of Elviria, 18km to Marbella and 40 mins to Malaga Airport. This is an extremely high quality apartment, which has one open private parking space, separate storage room, paddle tennis and communal swimming pools. This is a truly wonderful location to fully appreciate and absorb the all year round climate and the fantastic Spanish culture. Show Less