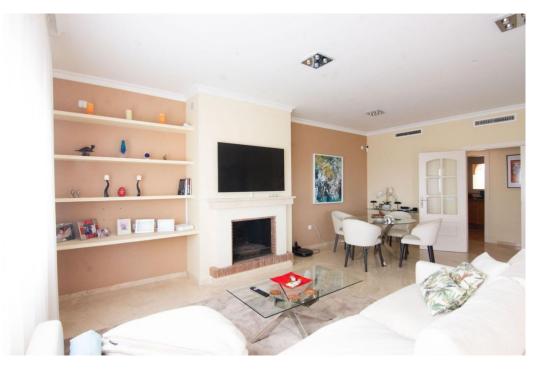

## Apartment - Middle Floor, La Mairena, Marbella

Ref: R4895140 - 395.000 €

beds: 2

built: 117m2

This apartment was built in 2007, is situated within 'El Vicario` which is part of the prestigious La Mairena area. Offering the best of both worlds, beautiful scenery set in countryside with mountains and views across to the Mediterranean Sea and yet 10 mins to the center of Elviria, 18km to Marbella and 40 mins to Malaga Airport. This is an extremely high quality apartment, which has one open private parking space, separate storage room, paddle tennis and communal swimming pools. This is a truly wonderful location to fully appreciate and absorb the all year round climate and the fantastic Spanish culture. Show Less