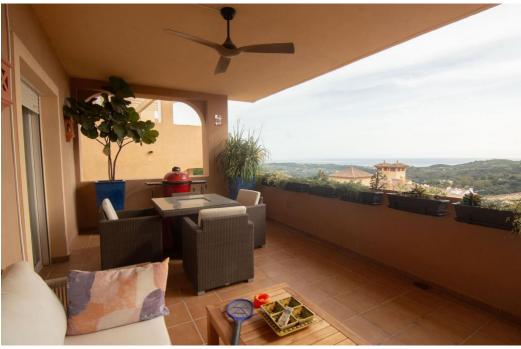

## Apartment - Middle Floor, La Mairena, Marbella

Ref: R4895140 - 395.000 €

beds: 2

built: 117m2

This apartment was built in 2007, is situated within 'El Vicario` which is part of the prestigious La Mairena area. Offering the best of both worlds, beautiful scenery set in countryside with mountains and views across to the Mediterranean Sea and yet 10 mins to the center of Elviria, 18km to Marbella and 40 mins to Malaga Airport. This is an extremely high quality apartment, which has one open private parking space, separate storage room, paddle tennis and communal swimming pools. This is a truly wonderful location to fully appreciate and absorb the all year round climate and the fantastic Spanish culture. Show Less