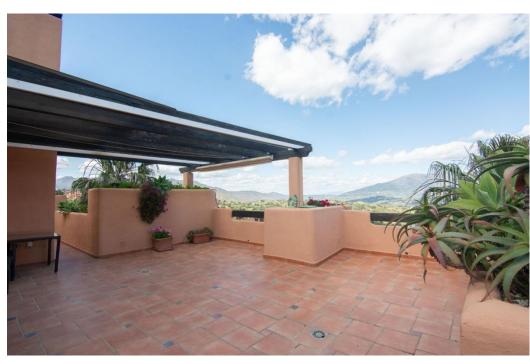

## Apartment - Penthouse, La Mairena, Marbella

Ref: R5019502 - 575.000 €

beds: 3 baths: 2 built: 207m2

Elegant 3-Bedroom Apartment in El Soto, La Mairena Set in the peaceful, sought-after community of El Soto in La Mairena, this beautifully maintained 3-bedroom apartment offers a blend of comfort, space, and stunning natural surroundings. Nestled in the hills above Elviria, the property enjoys panoramic views of the mountains and Mediterranean Sea, all while being just a short drive from Marbella's beaches, golf courses, and vibrant lifestyle. Inside, the apartment features a spacious open-plan living and dining area that opens out onto a generous terrace—perfect for enjoying the views and al fresco dining. The fully equipped kitchen has modern appliances and a separate utility area. The master bedroom includes an en-suite bathroom and direct terrace access, while two additional bedrooms share a stylish family bathroom. Residents enjoy access to El Soto's exclusive amenities, including landscaped gardens, multiple swimming pools, a gym, tennis and paddle courts, and the popular clubhouse with its own bar and restaurant. This apartment is ideal as a permanent residence, holiday home, or investment opportunity in one of the Costa del Sol's most tranquil and green enclaves.