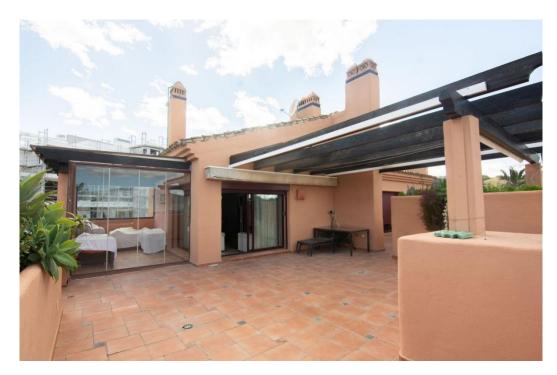

## Apartment - Penthouse, La Mairena, Marbella

Ref: R5019502 - 575.000 €

beds: 3 baths: 2 built: 207m2

Elegant 3-Bedroom Apartment in El Soto, La Mairena Set in the peaceful, sought-after community of El Soto in La Mairena, this beautifully maintained 3-bedroom apartment offers a blend of comfort, space, and stunning natural surroundings. Nestled in the hills above Elviria, the property enjoys panoramic views of the mountains and Mediterranean Sea, all while being just a short drive from Marbella's beaches, golf courses, and vibrant lifestyle. Inside, the apartment features a spacious open-plan living and dining area that opens out onto a generous terrace—perfect for enjoying the views and al fresco dining. The fully equipped kitchen has modern appliances and a separate utility area. The master bedroom includes an en-suite bathroom and direct terrace access, while two additional bedrooms share a stylish family bathroom. Residents enjoy access to El Soto's exclusive amenities, including landscaped gardens, multiple swimming pools, a gym, tennis and paddle courts, and the popular clubhouse with its own bar and restaurant. This apartment is ideal as a permanent residence, holiday home, or investment opportunity in one of the Costa del Sol's most tranquil and green enclaves.