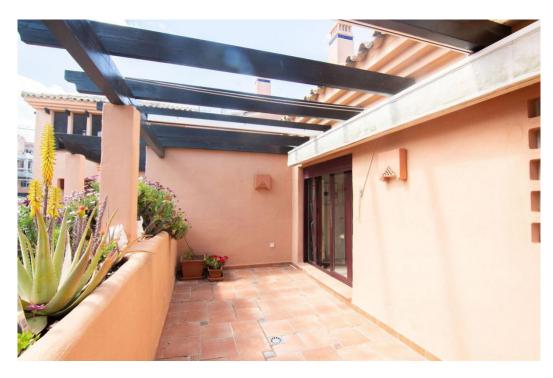

## Apartment - Penthouse, La Mairena, Marbella

Ref: R5019502 - 575.000 €

beds: 3 baths: 2 built: 207m2

Elegant 3-Bedroom Apartment in El Soto, La Mairena Set in the peaceful, sought-after community of El Soto in La Mairena, this beautifully maintained 3-bedroom apartment offers a blend of comfort, space, and stunning natural surroundings. Nestled in the hills above Elviria, the property enjoys panoramic views of the mountains and Mediterranean Sea, all while being just a short drive from Marbella's beaches, golf courses, and vibrant lifestyle. Inside, the apartment features a spacious open-plan living and dining area that opens out onto a generous terrace—perfect for enjoying the views and al fresco dining. The fully equipped kitchen has modern appliances and a separate utility area. The master bedroom includes an en-suite bathroom and direct terrace access, while two additional bedrooms share a stylish family bathroom. Residents enjoy access to El Soto's exclusive amenities, including landscaped gardens, multiple swimming pools, a gym, tennis and paddle courts, and the popular clubhouse with its own bar and restaurant. This apartment is ideal as a permanent residence, holiday home, or investment opportunity in one of the Costa del Sol's most tranquil and green enclaves.