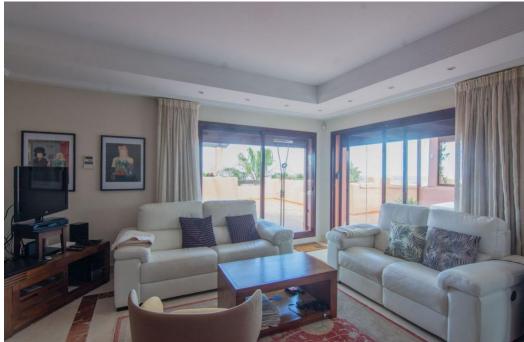

## Apartment - Penthouse, La Mairena, Marbella

Ref: R5019502 - 575.000 €

beds: 3 baths: 2 built: 207m2

Elegant 3-Bedroom Apartment in El Soto, La Mairena Set in the peaceful, sought-after community of El Soto in La Mairena, this beautifully maintained 3-bedroom apartment offers a blend of comfort, space, and stunning natural surroundings. Nestled in the hills above Elviria, the property enjoys panoramic views of the mountains and Mediterranean Sea, all while being just a short drive from Marbella's beaches, golf courses, and vibrant lifestyle. Inside, the apartment features a spacious open-plan living and dining area that opens out onto a generous terrace—perfect for enjoying the views and al fresco dining. The fully equipped kitchen has modern appliances and a separate utility area. The master bedroom includes an en-suite bathroom and direct terrace access, while two additional bedrooms share a stylish family bathroom. Residents enjoy access to El Soto's exclusive amenities, including landscaped gardens, multiple swimming pools, a gym, tennis and paddle courts, and the popular clubhouse with its own bar and restaurant. This apartment is ideal as a permanent residence, holiday home, or investment opportunity in one of the Costa del Sol's most tranquil and green enclaves.