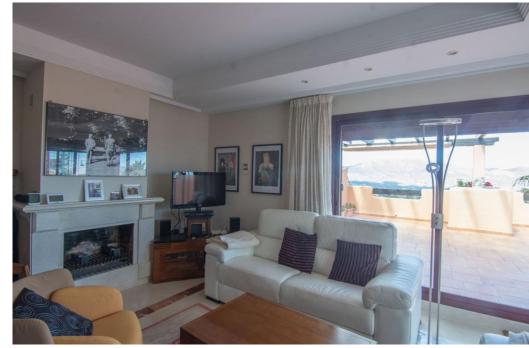

## Apartment - Penthouse, La Mairena, Marbella

Ref: R5019502 - 575.000 €

beds: 3 baths: 2 built: 207m2

Elegant 3-Bedroom Apartment in El Soto, La Mairena Set in the peaceful, sought-after community of El Soto in La Mairena, this beautifully maintained 3-bedroom apartment offers a blend of comfort, space, and stunning natural surroundings. Nestled in the hills above Elviria, the property enjoys panoramic views of the mountains and Mediterranean Sea, all while being just a short drive from Marbella's beaches, golf courses, and vibrant lifestyle. Inside, the apartment features a spacious open-plan living and dining area that opens out onto a generous terrace—perfect for enjoying the views and al fresco dining. The fully equipped kitchen has modern appliances and a separate utility area. The master bedroom includes an en-suite bathroom and direct terrace access, while two additional bedrooms share a stylish family bathroom. Residents enjoy access to El Soto's exclusive amenities, including landscaped gardens, multiple swimming pools, a gym, tennis and paddle courts, and the popular clubhouse with its own bar and restaurant. This apartment is ideal as a permanent residence, holiday home, or investment opportunity in one of the Costa del Sol's most tranquil and green enclaves.