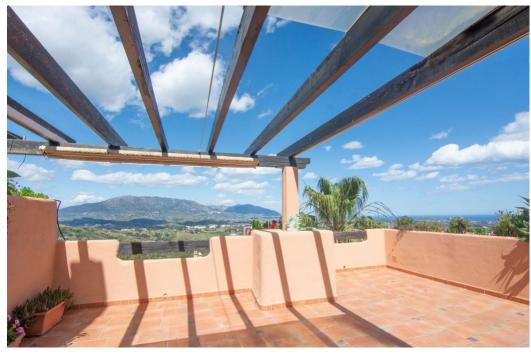

## Apartment - Penthouse, La Mairena, Marbella

Ref: R5019502 - 575.000 €

beds: 3 baths: 2 built: 207m2

Elegant 3-Bedroom Apartment in El Soto, La Mairena Set in the peaceful, sought-after community of El Soto in La Mairena, this beautifully maintained 3-bedroom apartment offers a blend of comfort, space, and stunning natural surroundings. Nestled in the hills above Elviria, the property enjoys panoramic views of the mountains and Mediterranean Sea, all while being just a short drive from Marbella's beaches, golf courses, and vibrant lifestyle. Inside, the apartment features a spacious open-plan living and dining area that opens out onto a generous terrace—perfect for enjoying the views and al fresco dining. The fully equipped kitchen has modern appliances and a separate utility area. The master bedroom includes an en-suite bathroom and direct terrace access, while two additional bedrooms share a stylish family bathroom. Residents enjoy access to El Soto's exclusive amenities, including landscaped gardens, multiple swimming pools, a gym, tennis and paddle courts, and the popular clubhouse with its own bar and restaurant. This apartment is ideal as a permanent residence, holiday home, or investment opportunity in one of the Costa del Sol's most tranquil and green enclaves.