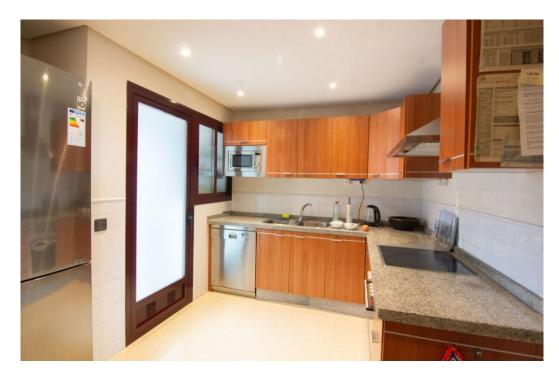

## Apartment - Penthouse, La Mairena, Marbella

Ref: R5019502 - 575.000 €

beds: 3 baths: 2 built: 207m2

Elegant 3-Bedroom Apartment in El Soto, La Mairena Set in the peaceful, sought-after community of El Soto in La Mairena, this beautifully maintained 3-bedroom apartment offers a blend of comfort, space, and stunning natural surroundings. Nestled in the hills above Elviria, the property enjoys panoramic views of the mountains and Mediterranean Sea, all while being just a short drive from Marbella's beaches, golf courses, and vibrant lifestyle. Inside, the apartment features a spacious open-plan living and dining area that opens out onto a generous terrace—perfect for enjoying the views and al fresco dining. The fully equipped kitchen has modern appliances and a separate utility area. The master bedroom includes an en-suite bathroom and direct terrace access, while two additional bedrooms share a stylish family bathroom. Residents enjoy access to El Soto's exclusive amenities, including landscaped gardens, multiple swimming pools, a gym, tennis and paddle courts, and the popular clubhouse with its own bar and restaurant. This apartment is ideal as a permanent residence, holiday home, or investment opportunity in one of the Costa del Sol's most tranquil and green enclaves.