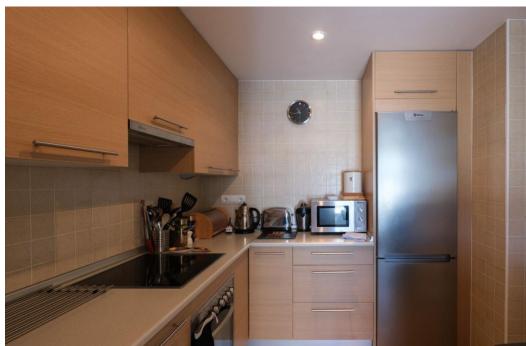

## Apartment - Penthouse, La Mairena, Marbella

Ref: R5063635 - 575.000 €

beds: 3 baths: 2 built: 122m2

This luminous three-bedroom top floor apartment greets you each morning with a breathtaking canvas of sea, mountain, and protected forest views. The expansive terrace becomes your private vantage point, where the Mediterranean sparkles in the distance, rugged peaks trace the horizon, and lush forests paint the landscape in ever-changing greens. The interior balances comfort with thoughtful design. An airy living space flows seamlessly to the terrace, creating an ideal setting for both relaxation and entertaining. The well-appointed kitchen features quality appliances and efficient storage, making meal preparation a pleasure. Retreat to the spacious master suite, complete with an en-suite bathroom and ample closet space, while two additional bright bedrooms offer versatility for family, guests, or a home office.