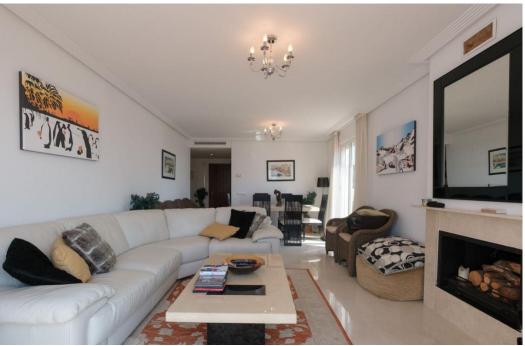

## Apartment - Penthouse, La Mairena, Marbella

Ref: R5063635 - 575.000 €

beds: 3 baths: 2 built: 122m2

This luminous three-bedroom top floor apartment greets you each morning with a breathtaking canvas of sea, mountain, and protected forest views. The expansive terrace becomes your private vantage point, where the Mediterranean sparkles in the distance, rugged peaks trace the horizon, and lush forests paint the landscape in ever-changing greens. The interior balances comfort with thoughtful design. An airy living space flows seamlessly to the terrace, creating an ideal setting for both relaxation and entertaining. The well-appointed kitchen features quality appliances and efficient storage, making meal preparation a pleasure. Retreat to the spacious master suite, complete with an en-suite bathroom and ample closet space, while two additional bright bedrooms offer versatility for family, guests, or a home office.