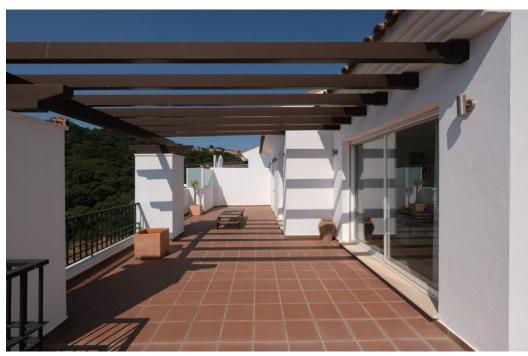

## Apartment - Penthouse, La Mairena, Marbella

Ref: R5063635 - 575.000 €

beds: 3 baths: 2 built: 122m2

This luminous three-bedroom top floor apartment greets you each morning with a breathtaking canvas of sea, mountain, and protected forest views. The expansive terrace becomes your private vantage point, where the Mediterranean sparkles in the distance, rugged peaks trace the horizon, and lush forests paint the landscape in ever-changing greens. The interior balances comfort with thoughtful design. An airy living space flows seamlessly to the terrace, creating an ideal setting for both relaxation and entertaining. The well-appointed kitchen features quality appliances and efficient storage, making meal preparation a pleasure. Retreat to the spacious master suite, complete with an en-suite bathroom and ample closet space, while two additional bright bedrooms offer versatility for family, guests, or a home office.

Large windows throughout flood the rooms with natural light while framing those captivating vistas. Within El Bosque de la Mairena's secure, gated community, residents enjoy access to swimming pool and landscaped gardens. The privileged location combines the tranquility of nature with convenient access to Marbella's vibrant city center, just 15 minutes away.