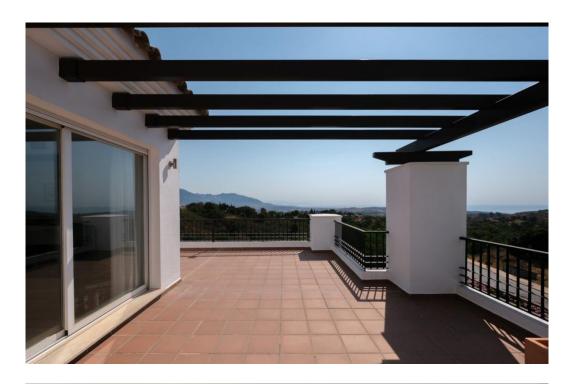

## Apartment - Penthouse, La Mairena, Marbella

Ref: R5063635 - 575.000 €

beds: 3 baths: 2 built: 122m2

This luminous three-bedroom top floor apartment greets you each morning with a breathtaking canvas of sea, mountain, and protected forest views. The expansive terrace becomes your private vantage point, where the Mediterranean sparkles in the distance, rugged peaks trace the horizon, and lush forests paint the landscape in ever-changing greens. The interior balances comfort with thoughtful design. An airy living space flows seamlessly to the terrace, creating an ideal setting for both relaxation and entertaining. The well-appointed kitchen features quality appliances and efficient storage, making meal preparation a pleasure. Retreat to the spacious master suite, complete with an en-suite bathroom and ample closet space, while two additional bright bedrooms offer versatility for family, guests, or a home office.

Large windows throughout flood the rooms with natural light while framing those captivating vistas. Within El Bosque de la Mairena's secure, gated community, residents enjoy access to swimming pool and landscaped gardens. The privileged location combines the tranquility of nature with convenient access to Marbella's vibrant city center, just 15 minutes away.