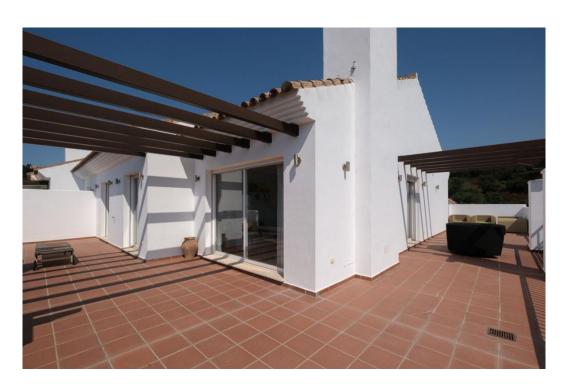

## Apartment - Penthouse, La Mairena, Marbella

Ref: R5063635 - 575.000 €

beds: 3 baths: 2 built: 122m2

This luminous three-bedroom top floor apartment greets you each morning with a breathtaking canvas of sea, mountain, and protected forest views. The expansive terrace becomes your private vantage point, where the Mediterranean sparkles in the distance, rugged peaks trace the horizon, and lush forests paint the landscape in ever-changing greens. The interior balances comfort with thoughtful design. An airy living space flows seamlessly to the terrace, creating an ideal setting for both relaxation and entertaining. The well-appointed kitchen features quality appliances and efficient storage, making meal preparation a pleasure. Retreat to the spacious master suite, complete with an en-suite bathroom and ample closet space, while two additional bright bedrooms offer versatility for family, guests, or a home office.

Large windows throughout flood the rooms with natural light while framing those captivating vistas. Within El Bosque de la Mairena's secure, gated community, residents enjoy access to swimming pool and landscaped gardens. The privileged location combines the tranquility of nature with convenient access to Marbella's vibrant city center, just 15 minutes away.