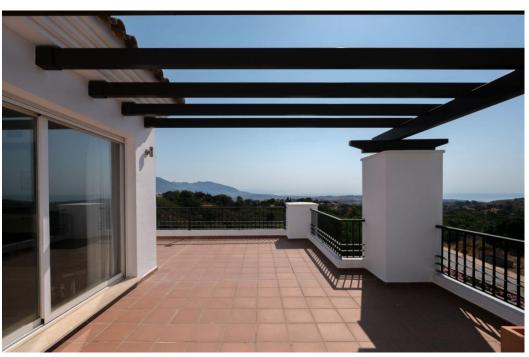

## Apartment - Penthouse, La Mairena, Marbella

Ref: R5063635 - 575.000 €

beds: 3 baths: 2 built: 122m2

This luminous three-bedroom top floor apartment greets you each morning with a breathtaking canvas of sea, mountain, and protected forest views. The expansive terrace becomes your private vantage point, where the Mediterranean sparkles in the distance, rugged peaks trace the horizon, and lush forests paint the landscape in ever-changing greens. The interior balances comfort with thoughtful design. An airy living space flows seamlessly to the terrace, creating an ideal setting for both relaxation and entertaining. The well-appointed kitchen features quality appliances and efficient storage, making meal preparation a pleasure. Retreat to the spacious master suite, complete with an en-suite bathroom and ample closet space, while two additional bright bedrooms offer versatility for family, guests, or a home office.

Large windows throughout flood the rooms with natural light while framing those captivating vistas. Within El Bosque de la Mairena's secure, gated community, residents enjoy access to swimming pool and landscaped gardens. The privileged location combines the tranquility of nature with convenient access to Marbella's vibrant city center, just 15 minutes away.