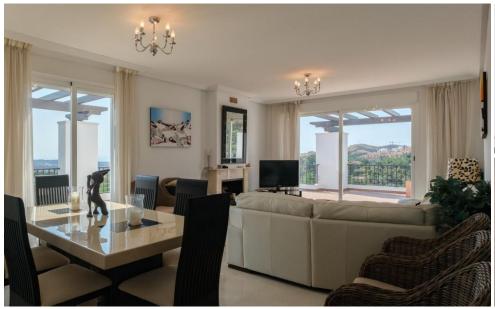

## Apartment - Penthouse, La Mairena, Marbella

Ref: R5063635 - 575.000 €

beds: 3 baths: 2 built: 122m2

This luminous three-bedroom top floor apartment greets you each morning with a breathtaking canvas of sea, mountain, and protected forest views. The expansive terrace becomes your private vantage point, where the Mediterranean sparkles in the distance, rugged peaks trace the horizon, and lush forests paint the landscape in ever-changing greens. The interior balances comfort with thoughtful design. An airy living space flows seamlessly to the terrace, creating an ideal setting for both relaxation and entertaining. The well-appointed kitchen features quality appliances and efficient storage, making meal preparation a pleasure. Retreat to the spacious master suite, complete with an en-suite bathroom and ample closet space, while two additional bright bedrooms offer versatility for family, guests, or a home office.

Large windows throughout flood the rooms with natural light while framing those captivating vistas. Within El Bosque de la Mairena's secure, gated community, residents enjoy access to swimming pool and landscaped gardens. The privileged location combines the tranquility of nature with convenient access to Marbella's vibrant city center, just 15 minutes away.