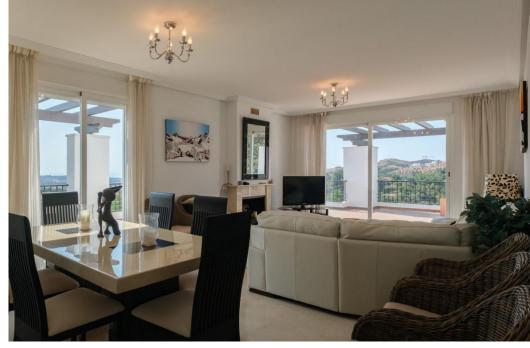

## Apartment - Penthouse, La Mairena, Marbella

Ref: R5063635 - 575.000 €

beds: 3 baths: 2 built: 122m2

This luminous three-bedroom top floor apartment greets you each morning with a breathtaking canvas of sea, mountain, and protected forest views. The expansive terrace becomes your private vantage point, where the Mediterranean sparkles in the distance, rugged peaks trace the horizon, and lush forests paint the landscape in ever-changing greens. The interior balances comfort with thoughtful design. An airy living space flows seamlessly to the terrace, creating an ideal setting for both relaxation and entertaining. The well-appointed kitchen features quality appliances and efficient storage, making meal preparation a pleasure. Retreat to the spacious master suite, complete with an en-suite bathroom and ample closet space, while two additional bright bedrooms offer versatility for family, guests, or a home office.

Large windows throughout flood the rooms with natural light while framing those captivating vistas. Within El Bosque de la Mairena's secure, gated community, residents enjoy access to swimming pool and landscaped gardens. The privileged location combines the tranquility of nature with convenient access to Marbella's vibrant city center, just 15 minutes away.