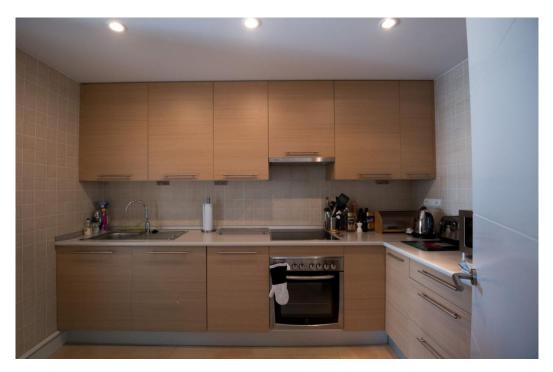

## Apartment - Penthouse, La Mairena, Marbella

Ref: R5063635 - 575.000 €

beds: 3 baths: 2 built: 122m2

This luminous three-bedroom top floor apartment greets you each morning with a breathtaking canvas of sea, mountain, and protected forest views. The expansive terrace becomes your private vantage point, where the Mediterranean sparkles in the distance, rugged peaks trace the horizon, and lush forests paint the landscape in ever-changing greens. The interior balances comfort with thoughtful design. An airy living space flows seamlessly to the terrace, creating an ideal setting for both relaxation and entertaining. The well-appointed kitchen features quality appliances and efficient storage, making meal preparation a pleasure. Retreat to the spacious master suite, complete with an en-suite bathroom and ample closet space, while two additional bright bedrooms offer versatility for family, guests, or a home office.