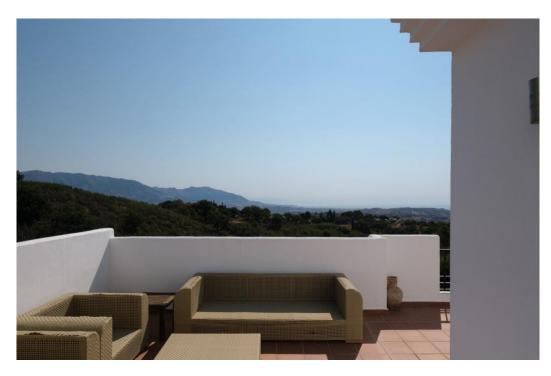

## Apartment - Penthouse, La Mairena, Marbella

Ref: R5063635 - 575.000 €

beds: 3 baths: 2 built: 122m2

This luminous three-bedroom top floor apartment greets you each morning with a breathtaking canvas of sea, mountain, and protected forest views. The expansive terrace becomes your private vantage point, where the Mediterranean sparkles in the distance, rugged peaks trace the horizon, and lush forests paint the landscape in ever-changing greens. The interior balances comfort with thoughtful design. An airy living space flows seamlessly to the terrace, creating an ideal setting for both relaxation and entertaining. The well-appointed kitchen features quality appliances and efficient storage, making meal preparation a pleasure. Retreat to the spacious master suite, complete with an en-suite bathroom and ample closet space, while two additional bright bedrooms offer versatility for family, guests, or a home office.

Large windows throughout flood the rooms with natural light while framing those captivating vistas. Within El Bosque de la Mairena's secure, gated community, residents enjoy access to swimming pool and landscaped gardens. The privileged location combines the tranquility of nature with convenient access to Marbella's vibrant city center, just 15 minutes away.