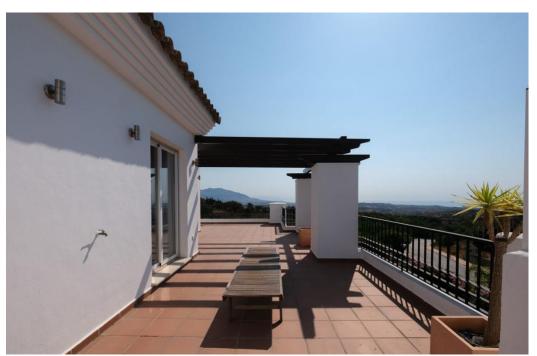

## Apartment - Penthouse, La Mairena, Marbella

Ref: R5063635 - 575.000 €

beds: 3 baths: 2 built: 122m2

This luminous three-bedroom top floor apartment greets you each morning with a breathtaking canvas of sea, mountain, and protected forest views. The expansive terrace becomes your private vantage point, where the Mediterranean sparkles in the distance, rugged peaks trace the horizon, and lush forests paint the landscape in ever-changing greens. The interior balances comfort with thoughtful design. An airy living space flows seamlessly to the terrace, creating an ideal setting for both relaxation and entertaining. The well-appointed kitchen features quality appliances and efficient storage, making meal preparation a pleasure. Retreat to the spacious master suite, complete with an en-suite bathroom and ample closet space, while two additional bright bedrooms offer versatility for family, guests, or a home office.

Large windows throughout flood the rooms with natural light while framing those captivating vistas. Within El Bosque de la Mairena's secure, gated community, residents enjoy access to swimming pool and landscaped gardens. The privileged location combines the tranquility of nature with convenient access to Marbella's vibrant city center, just 15 minutes away.