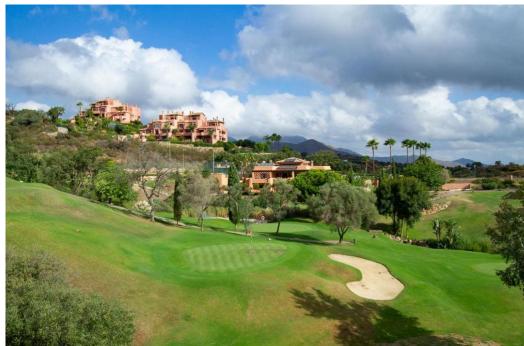

## Appartement à La Mairena,

Ref: Marbella - 315.000 €

beds: 2 built: 98m2

This is a wonderful opportunity to purchase what is a rarely available two bedroom penthouse. Priviledged position on site. Built on the very exclusive El Soto de Marbella urbanisation. Front line ie no buildings in front. Presented in a show-home condition Panoramic views to sea and mountains and overlooking the immaculate community landscaped gardens and private golf course. Free use of the superb El Soto de Marbella leisure facilities with it's own nine hole golf course, large gym, sauna, spa, steam room, padel tennis, tennis and two professional boules courts. In addition there is also a very popular on site restaurant which is a great meeting place for both food and drink. Underground, secure allocated car parking space with good sized storeroom. Superfast fibre optic wi-fi installed. This is a must see property with viewing highly recommended.