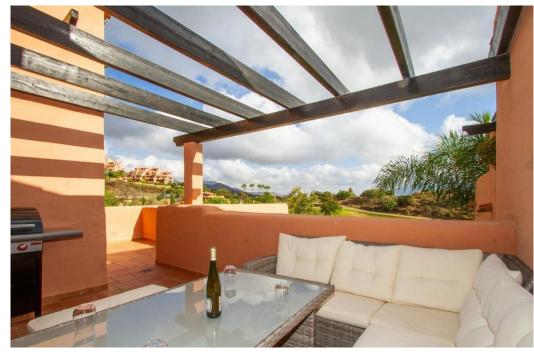

## Appartement à La Mairena,

Ref: Marbella - 315.000 €

beds: 2 built: 98m2

This is a wonderful opportunity to purchase what is a rarely available two bedroom penthouse. Priviledged position on site. Built on the very exclusive El Soto de Marbella urbanisation. Front line ie no buildings in front. Presented in a show-home condition Panoramic views to sea and mountains and overlooking the immaculate community landscaped gardens and private golf course. Free use of the superb El Soto de Marbella leisure facilities with it's own nine hole golf course, large gym, sauna, spa, steam room, padel tennis, tennis and two professional boules courts. In addition there is also a very popular on site restaurant which is a great meeting place for both food and drink. Underground, secure allocated car parking space with good sized storeroom. Superfast fibre optic wi-fi installed. This is a must see property with viewing highly recommended.