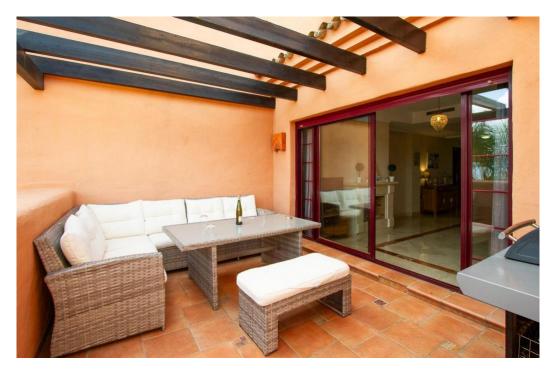

## Appartement à La Mairena,

Ref: Marbella - 315.000 €

beds: 2 built: 98m2

This is a wonderful opportunity to purchase what is a rarely available two bedroom penthouse. Priviledged position on site. Built on the very exclusive El Soto de Marbella urbanisation. Front line ie no buildings in front. Presented in a show-home condition Panoramic views to sea and mountains and overlooking the immaculate community landscaped gardens and private golf course. Free use of the superb El Soto de Marbella leisure facilities with it's own nine hole golf course, large gym, sauna, spa, steam room, padel tennis, tennis and two professional boules courts. In addition there is also a very popular on site restaurant which is a great meeting place for both food and drink. Underground, secure allocated car parking space with good sized storeroom. Superfast fibre optic wi-fi installed. This is a must see property with viewing highly recommended.