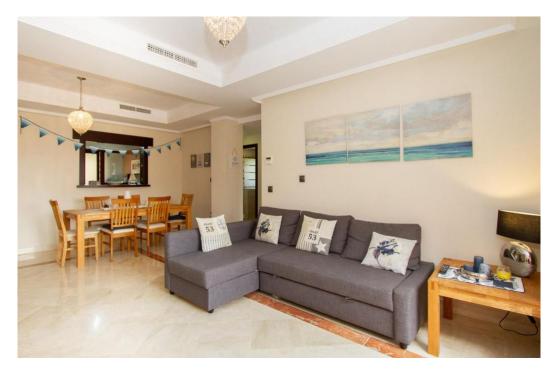

## Appartement à La Mairena,

Ref: Marbella - 315.000 €

beds: 2 built: 98m2

This is a wonderful opportunity to purchase what is a rarely available two bedroom penthouse. Priviledged position on site. Built on the very exclusive El Soto de Marbella urbanisation. Front line ie no buildings in front. Presented in a show-home condition Panoramic views to sea and mountains and overlooking the immaculate community landscaped gardens and private golf course. Free use of the superb El Soto de Marbella leisure facilities with it's own nine hole golf course, large gym, sauna, spa, steam room, padel tennis, tennis and two professional boules courts. In addition there is also a very popular on site restaurant which is a great meeting place for both food and drink. Underground, secure allocated car parking space with good sized storeroom. Superfast fibre optic wi-fi installed. This is a must see property with viewing highly recommended.