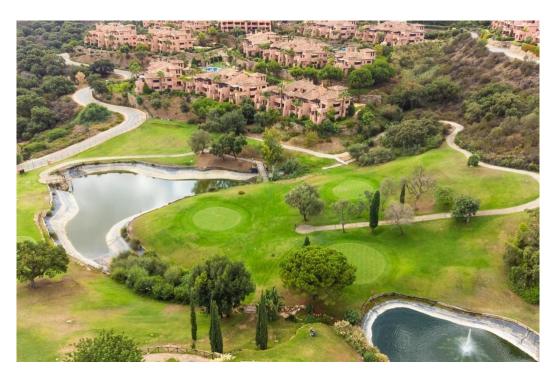

## Appartement à La Mairena,

Ref: Marbella - 315.000 €

beds: 2 built: 98m2

This is a wonderful opportunity to purchase what is a rarely available two bedroom penthouse. Priviledged position on site. Built on the very exclusive El Soto de Marbella urbanisation. Front line ie no buildings in front. Presented in a show-home condition Panoramic views to sea and mountains and overlooking the immaculate community landscaped gardens and private golf course. Free use of the superb El Soto de Marbella leisure facilities with it's own nine hole golf course, large gym, sauna, spa, steam room, padel tennis, tennis and two professional boules courts. In addition there is also a very popular on site restaurant which is a great meeting place for both food and drink. Underground, secure allocated car parking space with good sized storeroom. Superfast fibre optic wi-fi installed. This is a must see property with viewing highly recommended.