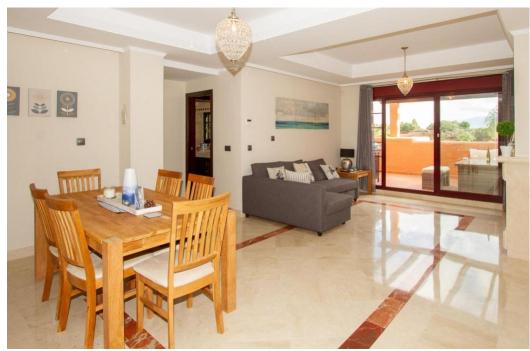

## Appartement à La Mairena,

Ref: Marbella - 315.000 €

beds: 2 built: 98m2

This is a wonderful opportunity to purchase what is a rarely available two bedroom penthouse. Priviledged position on site. Built on the very exclusive El Soto de Marbella urbanisation. Front line ie no buildings in front. Presented in a show-home condition Panoramic views to sea and mountains and overlooking the immaculate community landscaped gardens and private golf course. Free use of the superb El Soto de Marbella leisure facilities with it's own nine hole golf course, large gym, sauna, spa, steam room, padel tennis, tennis and two professional boules courts. In addition there is also a very popular on site restaurant which is a great meeting place for both food and drink. Underground, secure allocated car parking space with good sized storeroom. Superfast fibre optic wi-fi installed. This is a must see property with viewing highly recommended.