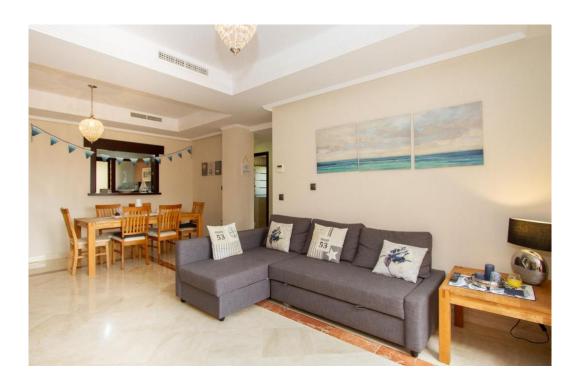

## Appartement à La Mairena,

Ref: Marbella - 315.000 €

beds: 2 built: 98m2

This is a wonderful opportunity to purchase what is a rarely available two bedroom penthouse. Priviledged position on site. Built on the very exclusive El Soto de Marbella urbanisation. Front line ie no buildings in front. Presented in a show-home condition Panoramic views to sea and mountains and overlooking the immaculate community landscaped gardens and private golf course. Free use of the superb El Soto de Marbella leisure facilities with it's own nine hole golf course, large gym, sauna, spa, steam room, padel tennis, tennis and two professional boules courts. In addition there is also a very popular on site restaurant which is a great meeting place for both food and drink. Underground, secure allocated car parking space with good sized storeroom. Superfast fibre optic wi-fi installed. This is a must see property with viewing highly recommended.