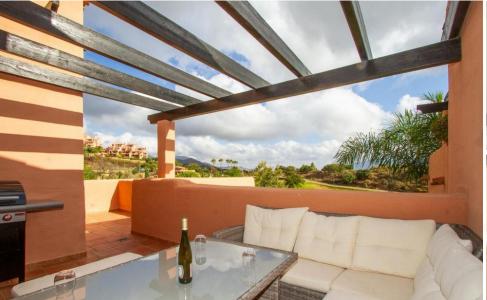

## Appartement à La Mairena,

Ref: Marbella - 315.000 €

beds: 2 built: 98m2

This is a wonderful opportunity to purchase what is a rarely available two bedroom penthouse. Priviledged position on site. Built on the very exclusive El Soto de Marbella urbanisation. Front line ie no buildings in front. Presented in a show-home condition Panoramic views to sea and mountains and overlooking the immaculate community landscaped gardens and private golf course. Free use of the superb El Soto de Marbella leisure facilities with it's own nine hole golf course, large gym, sauna, spa, steam room, padel tennis, tennis and two professional boules courts. In addition there is also a very popular on site restaurant which is a great meeting place for both food and drink. Underground, secure allocated car parking space with good sized storeroom. Superfast fibre optic wi-fi installed. This is a must see property with viewing highly recommended.