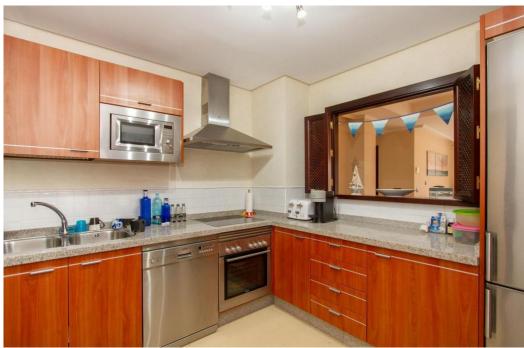

## Appartement à La Mairena,

Ref: Marbella - 315.000 €

beds: 2 built: 98m2

This is a wonderful opportunity to purchase what is a rarely available two bedroom penthouse. Priviledged position on site. Built on the very exclusive El Soto de Marbella urbanisation. Front line ie no buildings in front. Presented in a show-home condition Panoramic views to sea and mountains and overlooking the immaculate community landscaped gardens and private golf course. Free use of the superb El Soto de Marbella leisure facilities with it's own nine hole golf course, large gym, sauna, spa, steam room, padel tennis, tennis and two professional boules courts. In addition there is also a very popular on site restaurant which is a great meeting place for both food and drink. Underground, secure allocated car parking space with good sized storeroom. Superfast fibre optic wi-fi installed. This is a must see property with viewing highly recommended.