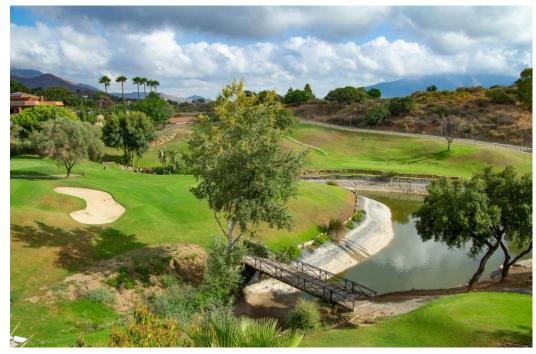

## Appartement à La Mairena,

Ref: Marbella - 315.000 €

beds: 2 built: 98m2

This is a wonderful opportunity to purchase what is a rarely available two bedroom penthouse. Priviledged position on site. Built on the very exclusive El Soto de Marbella urbanisation. Front line ie no buildings in front. Presented in a show-home condition Panoramic views to sea and mountains and overlooking the immaculate community landscaped gardens and private golf course. Free use of the superb El Soto de Marbella leisure facilities with it's own nine hole golf course, large gym, sauna, spa, steam room, padel tennis, tennis and two professional boules courts. In addition there is also a very popular on site restaurant which is a great meeting place for both food and drink. Underground, secure allocated car parking space with good sized storeroom. Superfast fibre optic wi-fi installed. This is a must see property with viewing highly recommended.