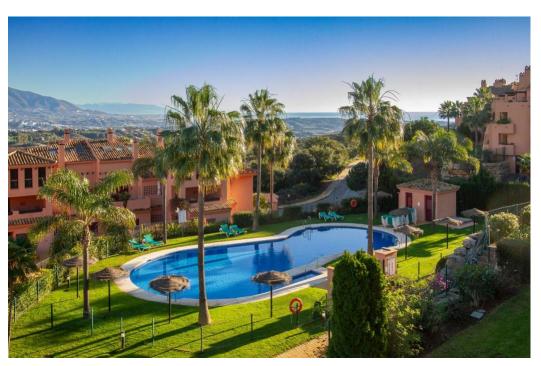

## Appartement à La Mairena,

Ref: Marbella - 315.000 €

beds: 2 built: 98m2

This is a wonderful opportunity to purchase what is a rarely available two bedroom penthouse. Priviledged position on site. Built on the very exclusive El Soto de Marbella urbanisation. Front line ie no buildings in front. Presented in a show-home condition Panoramic views to sea and mountains and overlooking the immaculate community landscaped gardens and private golf course. Free use of the superb El Soto de Marbella leisure facilities with it's own nine hole golf course, large gym, sauna, spa, steam room, padel tennis, tennis and two professional boules courts. In addition there is also a very popular on site restaurant which is a great meeting place for both food and drink. Underground, secure allocated car parking space with good sized storeroom. Superfast fibre optic wi-fi installed. This is a must see property with viewing highly recommended.