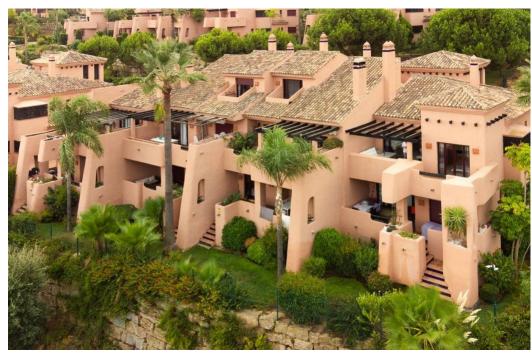

## Appartement à La Mairena,

Ref: Marbella - 315.000 €

beds: 2 built: 98m2

This is a wonderful opportunity to purchase what is a rarely available two bedroom penthouse. Priviledged position on site. Built on the very exclusive El Soto de Marbella urbanisation. Front line ie no buildings in front. Presented in a show-home condition Panoramic views to sea and mountains and overlooking the immaculate community landscaped gardens and private golf course. Free use of the superb El Soto de Marbella leisure facilities with it's own nine hole golf course, large gym, sauna, spa, steam room, padel tennis, tennis and two professional boules courts. In addition there is also a very popular on site restaurant which is a great meeting place for both food and drink. Underground, secure allocated car parking space with good sized storeroom. Superfast fibre optic wi-fi installed. This is a must see property with viewing highly recommended.