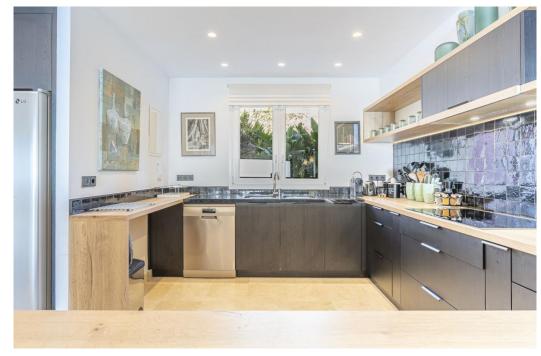

## Appartement à La Mairena,

Ref: Marbella - 990.000 €

beds: 4 built: 260m2

Panoramic Seaview i unique 4 bedroom apartment in Elviria Alta / Marbella with definitely the best views to find in Marbella! this outstanding and luxury apartment offers everything – best views, enormous living space and lots of sunshine with its south-west orientation! The apartment has 4 spacious bedrooms with 4 bathrooms en suite, built approx. 260 m2 plus approx 43 m2 terrace; the sunny terrace can be fully / partially closed or opened with crystal curtains; the sunsets are breathtaking from this wonderful terrace and the crystal curtains are allowing a whole year around use of the terrace; a modern spacious open plan kitchen, a storage / laundry room and 2 private parking places are belonging to this stunning property in this outstanding development in Elviria Alta; the urbanisation consist just of 38 apartments and is situated in the most privileged location in la Mairena / Elviria Alta with an amazing infinity pool with views overlooking the whole coast towards Gibraltar and Africa; the property is in only a 7 minute ( 6 km) drive from Elviria and the beach in Elviria; a restaurant, tennis club and as well a small supermarket and the German School are in a short 100 m walking distance from the urbanisation; this exclusive location is very quiet and at the same time not far from all amenities; several golf courses can be reached within a short 5-10 minute drive, to Marbella city you need only 18 - 20 minutes in car. For further information please call or send an email