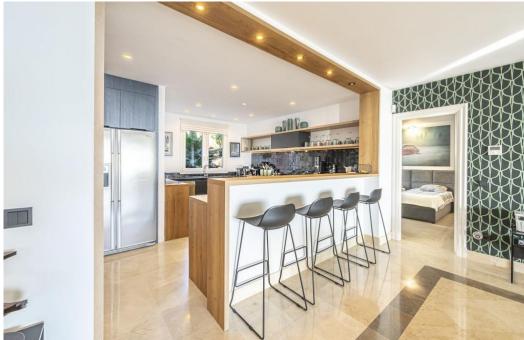

## Appartement à La Mairena,

Ref: Marbella - 990.000 €

beds: 4 built: 260m2

Panoramic Seaview i unique 4 bedroom apartment in Elviria Alta / Marbella with definitely the best views to find in Marbella! this outstanding and luxury apartment offers everything – best views, enormous living space and lots of sunshine with its south-west orientation! The apartment has 4 spacious bedrooms with 4 bathrooms en suite, built approx. 260 m2 plus approx 43 m2 terrace; the sunny terrace can be fully / partially closed or opened with crystal curtains; the sunsets are breathtaking from this wonderful terrace and the crystal curtains are allowing a whole year around use of the terrace; a modern spacious open plan kitchen, a storage / laundry room and 2 private parking places are belonging to this stunning property in this outstanding development in Elviria Alta; the urbanisation consist just of 38 apartments and is situated in the most privileged location in la Mairena / Elviria Alta with an amazing infinity pool with views overlooking the whole coast towards Gibraltar and Africa; the property is in only a 7 minute ( 6 km) drive from Elviria and the beach in Elviria; a restaurant, tennis club and as well a small supermarket and the German School are in a short 100 m walking distance from the urbanisation; this exclusive location is very quiet and at the same time not far from all amenities; several golf courses can be reached within a short 5-10 minute drive, to Marbella city you need only 18 - 20 minutes in car. For further information please call or send an email