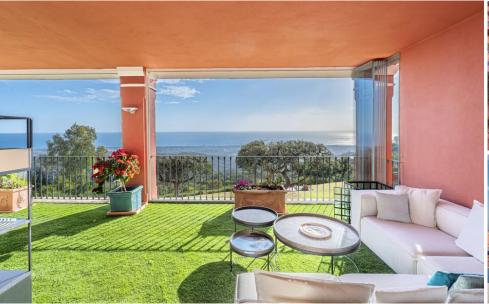

## Appartement à La Mairena,

Ref: Marbella - 990.000 €

beds: 4 built: 260m2

Panoramic Seaview i unique 4 bedroom apartment in Elviria Alta / Marbella with definitely the best views to find in Marbella! this outstanding and luxury apartment offers everything – best views, enormous living space and lots of sunshine with its south-west orientation! The apartment has 4 spacious bedrooms with 4 bathrooms en suite, built approx. 260 m2 plus approx 43 m2 terrace; the sunny terrace can be fully / partially closed or opened with crystal curtains; the sunsets are breathtaking from this wonderful terrace and the crystal curtains are allowing a whole year around use of the terrace; a modern spacious open plan kitchen, a storage / laundry room and 2 private parking places are belonging to this stunning property in this outstanding development in Elviria Alta; the urbanisation consist just of 38 apartments and is situated in the most privileged location in la Mairena / Elviria Alta with an amazing infinity pool with views overlooking the whole coast towards Gibraltar and Africa; the property is in only a 7 minute ( 6 km) drive from Elviria and the beach in Elviria; a restaurant, tennis club and as well a small supermarket and the German School are in a short 100 m walking distance from the urbanisation; this exclusive location is very quiet and at the same time not far from all amenities; several golf courses can be reached within a short 5-10 minute drive, to Marbella city you need only 18 - 20 minutes in car. For further information please call or send an email