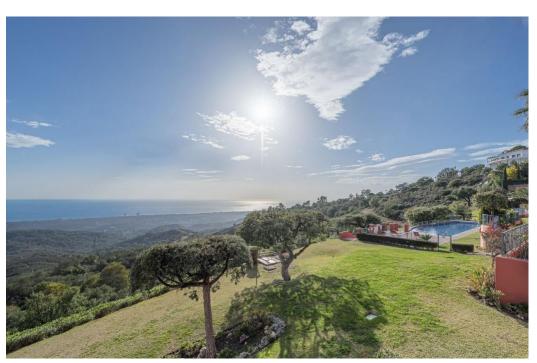

## Appartement à La Mairena,

Ref: Marbella - 990.000 €

beds: 4 built: 260m2

Panoramic Seaview i unique 4 bedroom apartment in Elviria Alta / Marbella with definitely the best views to find in Marbella! this outstanding and luxury apartment offers everything – best views, enormous living space and lots of sunshine with its south-west orientation! The apartment has 4 spacious bedrooms with 4 bathrooms en suite, built approx. 260 m2 plus approx 43 m2 terrace; the sunny terrace can be fully / partially closed or opened with crystal curtains; the sunsets are breathtaking from this wonderful terrace and the crystal curtains are allowing a whole year around use of the terrace; a modern spacious open plan kitchen, a storage / laundry room and 2 private parking places are belonging to this stunning property in this outstanding development in Elviria Alta; the urbanisation consist just of 38 apartments and is situated in the most privileged location in la Mairena / Elviria Alta with an amazing infinity pool with views overlooking the whole coast towards Gibraltar and Africa; the property is in only a 7 minute ( 6 km) drive from Elviria and the beach in Elviria; a restaurant, tennis club and as well a small supermarket and the German School are in a short 100 m walking distance from the urbanisation; this exclusive location is very quiet and at the same time not far from all amenities; several golf courses can be reached within a short 5-10 minute drive, to Marbella city you need only 18 - 20 minutes in car. For further information please call or send an email