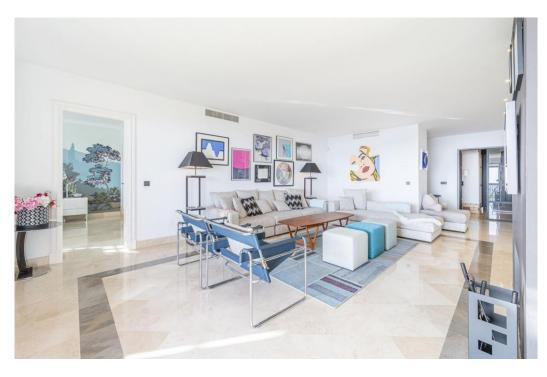

## Appartement à La Mairena,

Ref: Marbella - 990.000 €

beds: 4 built: 260m2

Panoramic Seaview i unique 4 bedroom apartment in Elviria Alta / Marbella with definitely the best views to find in Marbella! this outstanding and luxury apartment offers everything – best views, enormous living space and lots of sunshine with its south-west orientation! The apartment has 4 spacious bedrooms with 4 bathrooms en suite, built approx. 260 m2 plus approx 43 m2 terrace; the sunny terrace can be fully / partially closed or opened with crystal curtains; the sunsets are breathtaking from this wonderful terrace and the crystal curtains are allowing a whole year around use of the terrace; a modern spacious open plan kitchen, a storage / laundry room and 2 private parking places are belonging to this stunning property in this outstanding development in Elviria Alta; the urbanisation consist just of 38 apartments and is situated in the most privileged location in la Mairena / Elviria Alta with an amazing infinity pool with views overlooking the whole coast towards Gibraltar and Africa; the property is in only a 7 minute ( 6 km) drive from Elviria and the beach in Elviria; a restaurant, tennis club and as well a small supermarket and the German School are in a short 100 m walking distance from the urbanisation; this exclusive location is very quiet and at the same time not far from all amenities; several golf courses can be reached within a short 5-10 minute drive, to Marbella city you need only 18 - 20 minutes in car. For further information please call or send an email