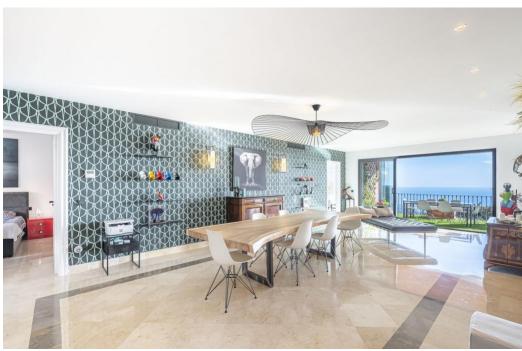

## Appartement à La Mairena,

Ref: Marbella - 990.000 €

beds: 4 built: 260m2

Panoramic Seaview i unique 4 bedroom apartment in Elviria Alta / Marbella with definitely the best views to find in Marbella! this outstanding and luxury apartment offers everything – best views, enormous living space and lots of sunshine with its south-west orientation! The apartment has 4 spacious bedrooms with 4 bathrooms en suite, built approx. 260 m2 plus approx 43 m2 terrace; the sunny terrace can be fully / partially closed or opened with crystal curtains; the sunsets are breathtaking from this wonderful terrace and the crystal curtains are allowing a whole year around use of the terrace; a modern spacious open plan kitchen, a storage / laundry room and 2 private parking places are belonging to this stunning property in this outstanding development in Elviria Alta; the urbanisation consist just of 38 apartments and is situated in the most privileged location in la Mairena / Elviria Alta with an amazing infinity pool with views overlooking the whole coast towards Gibraltar and Africa; the property is in only a 7 minute ( 6 km) drive from Elviria and the beach in Elviria; a restaurant, tennis club and as well a small supermarket and the German School are in a short 100 m walking distance from the urbanisation; this exclusive location is very quiet and at the same time not far from all amenities; several golf courses can be reached within a short 5-10 minute drive, to Marbella city you need only 18 - 20 minutes in car. For further information please call or send an email