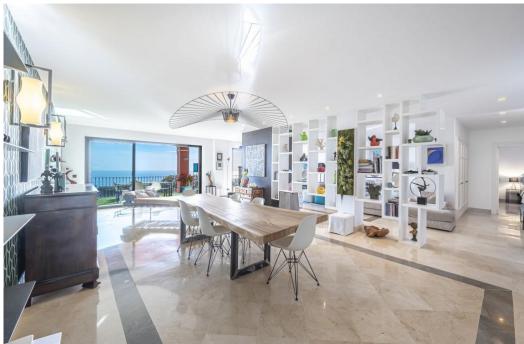

## Appartement à La Mairena,

Ref: Marbella - 990.000 €

beds: 4 built: 260m2

Panoramic Seaview i unique 4 bedroom apartment in Elviria Alta / Marbella with definitely the best views to find in Marbella! this outstanding and luxury apartment offers everything – best views, enormous living space and lots of sunshine with its south-west orientation! The apartment has 4 spacious bedrooms with 4 bathrooms en suite, built approx. 260 m2 plus approx 43 m2 terrace; the sunny terrace can be fully / partially closed or opened with crystal curtains; the sunsets are breathtaking from this wonderful terrace and the crystal curtains are allowing a whole year around use of the terrace; a modern spacious open plan kitchen, a storage / laundry room and 2 private parking places are belonging to this stunning property in this outstanding development in Elviria Alta; the urbanisation consist just of 38 apartments and is situated in the most privileged location in la Mairena / Elviria Alta with an amazing infinity pool with views overlooking the whole coast towards Gibraltar and Africa; the property is in only a 7 minute ( 6 km) drive from Elviria and the beach in Elviria; a restaurant, tennis club and as well a small supermarket and the German School are in a short 100 m walking distance from the urbanisation; this exclusive location is very quiet and at the same time not far from all amenities; several golf courses can be reached within a short 5-10 minute drive, to Marbella city you need only 18 - 20 minutes in car. For further information please call or send an email