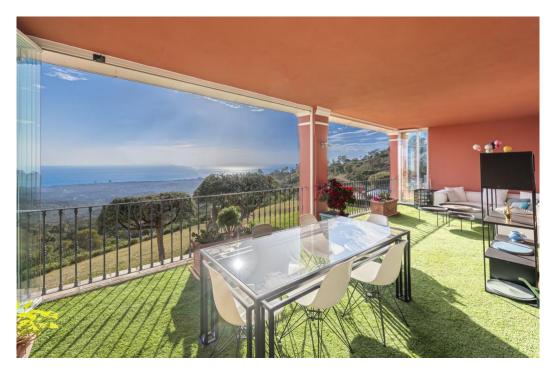

## Appartement à La Mairena,

Ref: Marbella - 990.000 €

beds: 4 built: 260m2

Panoramic Seaview i unique 4 bedroom apartment in Elviria Alta / Marbella with definitely the best views to find in Marbella! this outstanding and luxury apartment offers everything – best views, enormous living space and lots of sunshine with its south-west orientation! The apartment has 4 spacious bedrooms with 4 bathrooms en suite, built approx. 260 m2 plus approx 43 m2 terrace; the sunny terrace can be fully / partially closed or opened with crystal curtains; the sunsets are breathtaking from this wonderful terrace and the crystal curtains are allowing a whole year around use of the terrace; a modern spacious open plan kitchen, a storage / laundry room and 2 private parking places are belonging to this stunning property in this outstanding development in Elviria Alta; the urbanisation consist just of 38 apartments and is situated in the most privileged location in la Mairena / Elviria Alta with an amazing infinity pool with views overlooking the whole coast towards Gibraltar and Africa; the property is in only a 7 minute ( 6 km) drive from Elviria and the beach in Elviria; a restaurant, tennis club and as well a small supermarket and the German School are in a short 100 m walking distance from the urbanisation; this exclusive location is very quiet and at the same time not far from all amenities; several golf courses can be reached within a short 5-10 minute drive, to Marbella city you need only 18 - 20 minutes in car. For further information please call or send an email