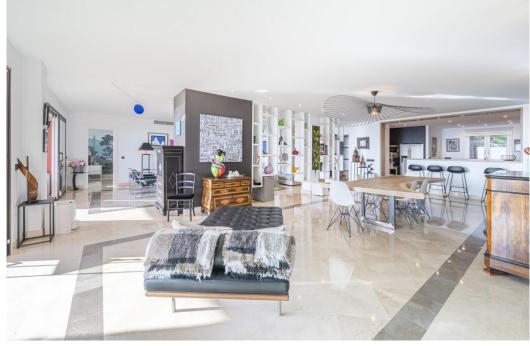

## Appartement à La Mairena,

Ref: Marbella - 990.000 €

beds: 4 built: 260m2

Panoramic Seaview i unique 4 bedroom apartment in Elviria Alta / Marbella with definitely the best views to find in Marbella! this outstanding and luxury apartment offers everything – best views, enormous living space and lots of sunshine with its south-west orientation! The apartment has 4 spacious bedrooms with 4 bathrooms en suite, built approx. 260 m2 plus approx 43 m2 terrace; the sunny terrace can be fully / partially closed or opened with crystal curtains; the sunsets are breathtaking from this wonderful terrace and the crystal curtains are allowing a whole year around use of the terrace; a modern spacious open plan kitchen, a storage / laundry room and 2 private parking places are belonging to this stunning property in this outstanding development in Elviria Alta; the urbanisation consist just of 38 apartments and is situated in the most privileged location in la Mairena / Elviria Alta with an amazing infinity pool with views overlooking the whole coast towards Gibraltar and Africa; the property is in only a 7 minute ( 6 km) drive from Elviria and the beach in Elviria; a restaurant, tennis club and as well a small supermarket and the German School are in a short 100 m walking distance from the urbanisation; this exclusive location is very quiet and at the same time not far from all amenities; several golf courses can be reached within a short 5-10 minute drive, to Marbella city you need only 18 - 20 minutes in car. For further information please call or send an email