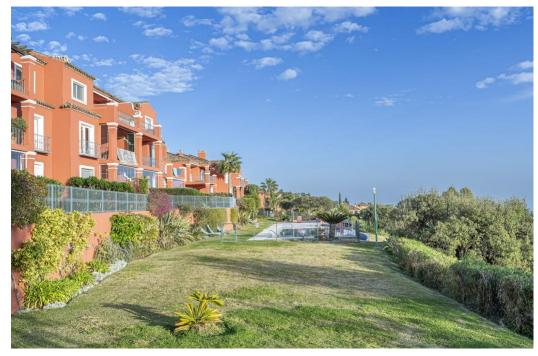

## Appartement à La Mairena,

Ref: Marbella - 990.000 €

beds: 4 built: 260m2

Panoramic Seaview i unique 4 bedroom apartment in Elviria Alta / Marbella with definitely the best views to find in Marbella! this outstanding and luxury apartment offers everything – best views, enormous living space and lots of sunshine with its south-west orientation! The apartment has 4 spacious bedrooms with 4 bathrooms en suite, built approx. 260 m2 plus approx 43 m2 terrace; the sunny terrace can be fully / partially closed or opened with crystal curtains; the sunsets are breathtaking from this wonderful terrace and the crystal curtains are allowing a whole year around use of the terrace; a modern spacious open plan kitchen, a storage / laundry room and 2 private parking places are belonging to this stunning property in this outstanding development in Elviria Alta; the urbanisation consist just of 38 apartments and is situated in the most privileged location in la Mairena / Elviria Alta with an amazing infinity pool with views overlooking the whole coast towards Gibraltar and Africa; the property is in only a 7 minute ( 6 km) drive from Elviria and the beach in Elviria; a restaurant, tennis club and as well a small supermarket and the German School are in a short 100 m walking distance from the urbanisation; this exclusive location is very quiet and at the same time not far from all amenities; several golf courses can be reached within a short 5-10 minute drive, to Marbella city you need only 18 - 20 minutes in car. For further information please call or send an email