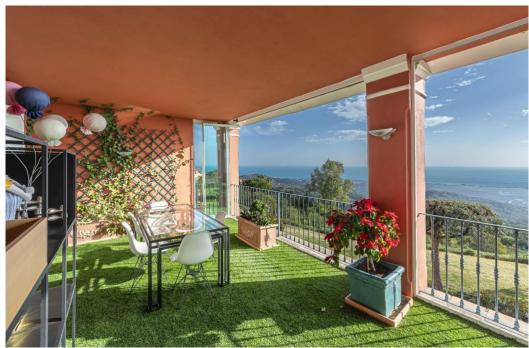

## Appartement à La Mairena,

Ref: Marbella - 990.000 €

beds: 4 built: 260m2

Panoramic Seaview i unique 4 bedroom apartment in Elviria Alta / Marbella with definitely the best views to find in Marbella! this outstanding and luxury apartment offers everything – best views, enormous living space and lots of sunshine with its south-west orientation! The apartment has 4 spacious bedrooms with 4 bathrooms en suite, built approx. 260 m2 plus approx 43 m2 terrace; the sunny terrace can be fully / partially closed or opened with crystal curtains; the sunsets are breathtaking from this wonderful terrace and the crystal curtains are allowing a whole year around use of the terrace; a modern spacious open plan kitchen, a storage / laundry room and 2 private parking places are belonging to this stunning property in this outstanding development in Elviria Alta; the urbanisation consist just of 38 apartments and is situated in the most privileged location in la Mairena / Elviria Alta with an amazing infinity pool with views overlooking the whole coast towards Gibraltar and Africa; the property is in only a 7 minute ( 6 km) drive from Elviria and the beach in Elviria; a restaurant, tennis club and as well a small supermarket and the German School are in a short 100 m walking distance from the urbanisation; this exclusive location is very quiet and at the same time not far from all amenities; several golf courses can be reached within a short 5-10 minute drive, to Marbella city you need only 18 - 20 minutes in car. For further information please call or send an email