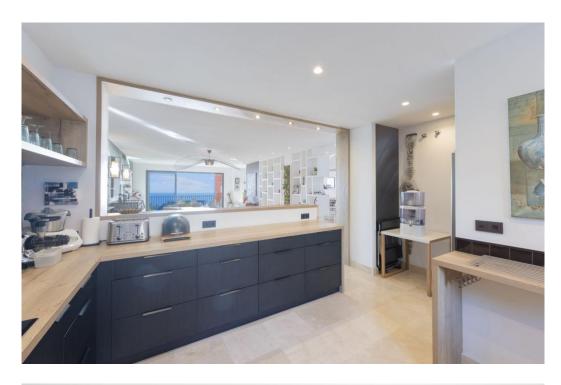

## Appartement à La Mairena,

Ref: Marbella - 990.000 €

beds: 4 built: 260m2

Panoramic Seaview i unique 4 bedroom apartment in Elviria Alta / Marbella with definitely the best views to find in Marbella! this outstanding and luxury apartment offers everything – best views, enormous living space and lots of sunshine with its south-west orientation! The apartment has 4 spacious bedrooms with 4 bathrooms en suite, built approx. 260 m2 plus approx 43 m2 terrace; the sunny terrace can be fully / partially closed or opened with crystal curtains; the sunsets are breathtaking from this wonderful terrace and the crystal curtains are allowing a whole year around use of the terrace; a modern spacious open plan kitchen, a storage / laundry room and 2 private parking places are belonging to this stunning property in this outstanding development in Elviria Alta; the urbanisation consist just of 38 apartments and is situated in the most privileged location in la Mairena / Elviria Alta with an amazing infinity pool with views overlooking the whole coast towards Gibraltar and Africa; the property is in only a 7 minute ( 6 km) drive from Elviria and the beach in Elviria; a restaurant, tennis club and as well a small supermarket and the German School are in a short 100 m walking distance from the urbanisation; this exclusive location is very quiet and at the same time not far from all amenities; several golf courses can be reached within a short 5-10 minute drive, to Marbella city you need only 18 - 20 minutes in car. For further information please call or send an email