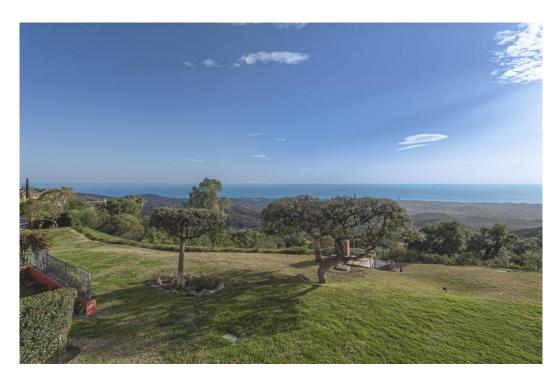

## Appartement à La Mairena,

Ref: Marbella - 990.000 €

beds: 4 built: 260m2

Panoramic Seaview i unique 4 bedroom apartment in Elviria Alta / Marbella with definitely the best views to find in Marbella! this outstanding and luxury apartment offers everything – best views, enormous living space and lots of sunshine with its south-west orientation! The apartment has 4 spacious bedrooms with 4 bathrooms en suite, built approx. 260 m2 plus approx 43 m2 terrace; the sunny terrace can be fully / partially closed or opened with crystal curtains; the sunsets are breathtaking from this wonderful terrace and the crystal curtains are allowing a whole year around use of the terrace; a modern spacious open plan kitchen, a storage / laundry room and 2 private parking places are belonging to this stunning property in this outstanding development in Elviria Alta; the urbanisation consist just of 38 apartments and is situated in the most privileged location in la Mairena / Elviria Alta with an amazing infinity pool with views overlooking the whole coast towards Gibraltar and Africa; the property is in only a 7 minute ( 6 km) drive from Elviria and the beach in Elviria; a restaurant, tennis club and as well a small supermarket and the German School are in a short 100 m walking distance from the urbanisation; this exclusive location is very quiet and at the same time not far from all amenities; several golf courses can be reached within a short 5-10 minute drive, to Marbella city you need only 18 - 20 minutes in car. For further information please call or send an email