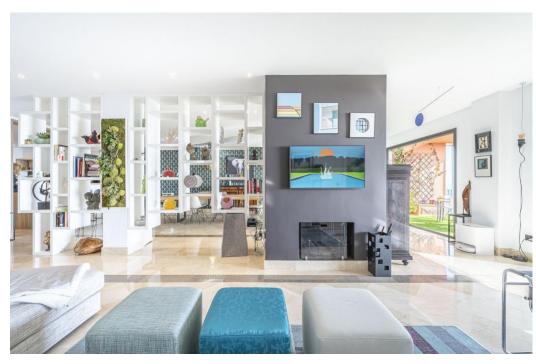

## Appartement à La Mairena,

Ref: Marbella - 990.000 €

beds: 4 built: 260m2

Panoramic Seaview i unique 4 bedroom apartment in Elviria Alta / Marbella with definitely the best views to find in Marbella! this outstanding and luxury apartment offers everything – best views, enormous living space and lots of sunshine with its south-west orientation! The apartment has 4 spacious bedrooms with 4 bathrooms en suite, built approx. 260 m2 plus approx 43 m2 terrace; the sunny terrace can be fully / partially closed or opened with crystal curtains; the sunsets are breathtaking from this wonderful terrace and the crystal curtains are allowing a whole year around use of the terrace; a modern spacious open plan kitchen, a storage / laundry room and 2 private parking places are belonging to this stunning property in this outstanding development in Elviria Alta; the urbanisation consist just of 38 apartments and is situated in the most privileged location in la Mairena / Elviria Alta with an amazing infinity pool with views overlooking the whole coast towards Gibraltar and Africa; the property is in only a 7 minute ( 6 km) drive from Elviria and the beach in Elviria; a restaurant, tennis club and as well a small supermarket and the German School are in a short 100 m walking distance from the urbanisation; this exclusive location is very quiet and at the same time not far from all amenities; several golf courses can be reached within a short 5-10 minute drive, to Marbella city you need only 18 - 20 minutes in car. For further information please call or send an email