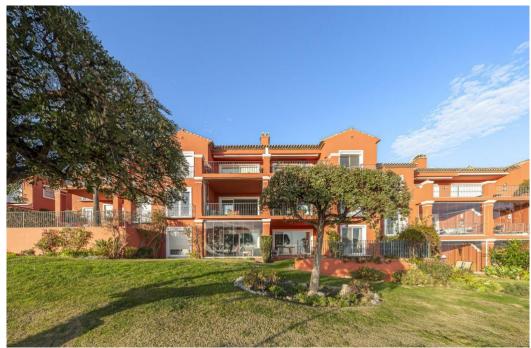

## Appartement à La Mairena,

Ref: Marbella - 990.000 €

beds: 4 built: 260m2

Panoramic Seaview i unique 4 bedroom apartment in Elviria Alta / Marbella with definitely the best views to find in Marbella! this outstanding and luxury apartment offers everything – best views, enormous living space and lots of sunshine with its south-west orientation! The apartment has 4 spacious bedrooms with 4 bathrooms en suite, built approx. 260 m2 plus approx 43 m2 terrace; the sunny terrace can be fully / partially closed or opened with crystal curtains; the sunsets are breathtaking from this wonderful terrace and the crystal curtains are allowing a whole year around use of the terrace; a modern spacious open plan kitchen, a storage / laundry room and 2 private parking places are belonging to this stunning property in this outstanding development in Elviria Alta; the urbanisation consist just of 38 apartments and is situated in the most privileged location in la Mairena / Elviria Alta with an amazing infinity pool with views overlooking the whole coast towards Gibraltar and Africa; the property is in only a 7 minute ( 6 km) drive from Elviria and the beach in Elviria; a restaurant, tennis club and as well a small supermarket and the German School are in a short 100 m walking distance from the urbanisation; this exclusive location is very quiet and at the same time not far from all amenities; several golf courses can be reached within a short 5-10 minute drive, to Marbella city you need only 18 - 20 minutes in car. For further information please call or send an email