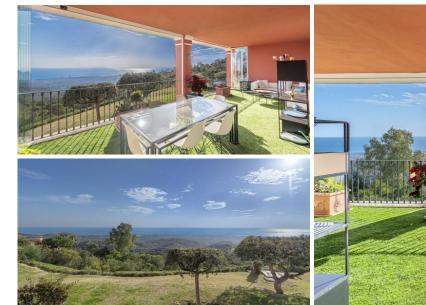

## Appartement à La Mairena,

Ref: Marbella - 990.000 €

beds: 4 built: 260m2

Panoramic Seaview i unique 4 bedroom apartment in Elviria Alta / Marbella with definitely the best views to find in Marbella! this outstanding and luxury apartment offers everything – best views, enormous living space and lots of sunshine with its south-west orientation! The apartment has 4 spacious bedrooms with 4 bathrooms en suite, built approx. 260 m2 plus approx 43 m2 terrace; the sunny terrace can be fully / partially closed or opened with crystal curtains; the sunsets are breathtaking from this wonderful terrace and the crystal curtains are allowing a whole year around use of the terrace; a modern spacious open plan kitchen, a storage / laundry room and 2 private parking places are belonging to this stunning property in this outstanding development in Elviria Alta; the urbanisation consist just of 38 apartments and is situated in the most privileged location in la Mairena / Elviria Alta with an amazing infinity pool with views overlooking the whole coast towards Gibraltar and Africa; the property is in only a 7 minute ( 6 km) drive from Elviria and the beach in Elviria; a restaurant, tennis club and as well a small supermarket and the German School are in a short 100 m walking distance from the urbanisation; this exclusive location is very quiet and at the same time not far from all amenities; several golf courses can be reached within a short 5-10 minute drive, to Marbella city you need only 18 - 20 minutes in car. For further information please call or send an email