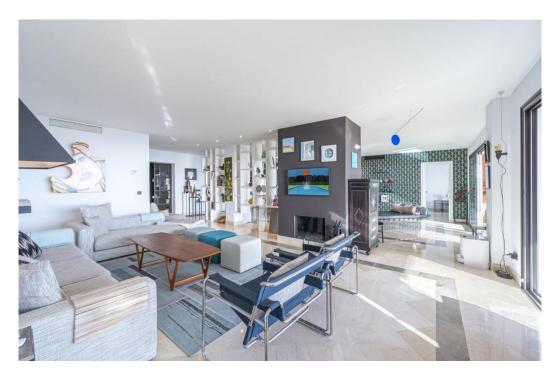

## Appartement à La Mairena,

Ref: Marbella - 990.000 €

beds: 4 built: 260m2

Panoramic Seaview i unique 4 bedroom apartment in Elviria Alta / Marbella with definitely the best views to find in Marbella! this outstanding and luxury apartment offers everything – best views, enormous living space and lots of sunshine with its south-west orientation! The apartment has 4 spacious bedrooms with 4 bathrooms en suite, built approx. 260 m2 plus approx 43 m2 terrace; the sunny terrace can be fully / partially closed or opened with crystal curtains; the sunsets are breathtaking from this wonderful terrace and the crystal curtains are allowing a whole year around use of the terrace; a modern spacious open plan kitchen, a storage / laundry room and 2 private parking places are belonging to this stunning property in this outstanding development in Elviria Alta; the urbanisation consist just of 38 apartments and is situated in the most privileged location in la Mairena / Elviria Alta with an amazing infinity pool with views overlooking the whole coast towards Gibraltar and Africa; the property is in only a 7 minute ( 6 km) drive from Elviria and the beach in Elviria; a restaurant, tennis club and as well a small supermarket and the German School are in a short 100 m walking distance from the urbanisation; this exclusive location is very quiet and at the same time not far from all amenities; several golf courses can be reached within a short 5-10 minute drive, to Marbella city you need only 18 - 20 minutes in car. For further information please call or send an email