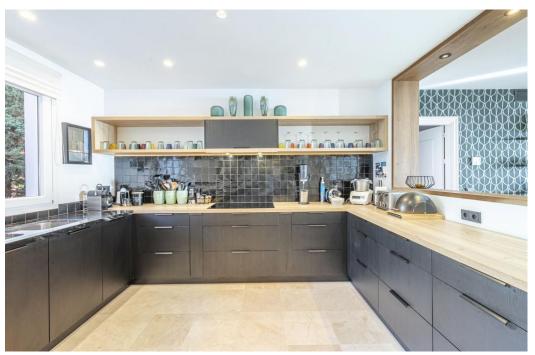

## Appartement à La Mairena,

Ref: Marbella - 990.000 €

beds: 4 built: 260m2

Panoramic Seaview i unique 4 bedroom apartment in Elviria Alta / Marbella with definitely the best views to find in Marbella! this outstanding and luxury apartment offers everything – best views, enormous living space and lots of sunshine with its south-west orientation! The apartment has 4 spacious bedrooms with 4 bathrooms en suite, built approx. 260 m2 plus approx 43 m2 terrace; the sunny terrace can be fully / partially closed or opened with crystal curtains; the sunsets are breathtaking from this wonderful terrace and the crystal curtains are allowing a whole year around use of the terrace; a modern spacious open plan kitchen, a storage / laundry room and 2 private parking places are belonging to this stunning property in this outstanding development in Elviria Alta; the urbanisation consist just of 38 apartments and is situated in the most privileged location in la Mairena / Elviria Alta with an amazing infinity pool with views overlooking the whole coast towards Gibraltar and Africa; the property is in only a 7 minute ( 6 km) drive from Elviria and the beach in Elviria; a restaurant, tennis club and as well a small supermarket and the German School are in a short 100 m walking distance from the urbanisation; this exclusive location is very quiet and at the same time not far from all amenities; several golf courses can be reached within a short 5-10 minute drive, to Marbella city you need only 18 - 20 minutes in car. For further information please call or send an email