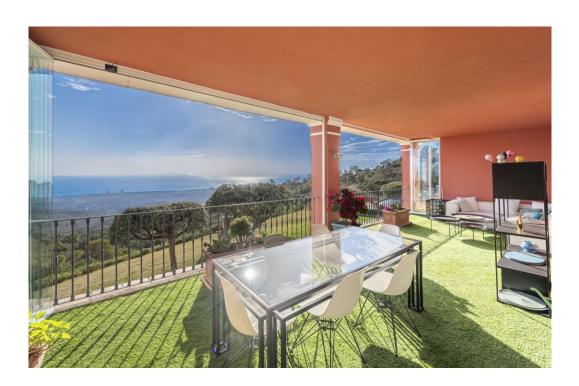

## Appartement à La Mairena,

Ref: Marbella - 990.000 €

beds: 4 built: 260m2

Panoramic Seaview i unique 4 bedroom apartment in Elviria Alta / Marbella with definitely the best views to find in Marbella! this outstanding and luxury apartment offers everything – best views, enormous living space and lots of sunshine with its south-west orientation! The apartment has 4 spacious bedrooms with 4 bathrooms en suite, built approx. 260 m2 plus approx 43 m2 terrace; the sunny terrace can be fully / partially closed or opened with crystal curtains; the sunsets are breathtaking from this wonderful terrace and the crystal curtains are allowing a whole year around use of the terrace; a modern spacious open plan kitchen, a storage / laundry room and 2 private parking places are belonging to this stunning property in this outstanding development in Elviria Alta; the urbanisation consist just of 38 apartments and is situated in the most privileged location in la Mairena / Elviria Alta with an amazing infinity pool with views overlooking the whole coast towards Gibraltar and Africa; the property is in only a 7 minute ( 6 km) drive from Elviria and the beach in Elviria; a restaurant, tennis club and as well a small supermarket and the German School are in a short 100 m walking distance from the urbanisation; this exclusive location is very quiet and at the same time not far from all amenities; several golf courses can be reached within a short 5-10 minute drive, to Marbella city you need only 18 - 20 minutes in car. For further information please call or send an email