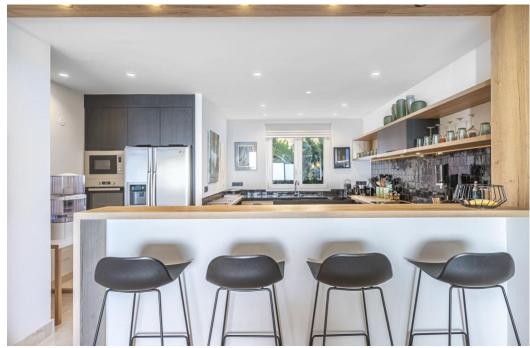

## Appartement à La Mairena,

Ref: Marbella - 990.000 €

beds: 4 built: 260m2

Panoramic Seaview i unique 4 bedroom apartment in Elviria Alta / Marbella with definitely the best views to find in Marbella! this outstanding and luxury apartment offers everything – best views, enormous living space and lots of sunshine with its south-west orientation! The apartment has 4 spacious bedrooms with 4 bathrooms en suite, built approx. 260 m2 plus approx 43 m2 terrace; the sunny terrace can be fully / partially closed or opened with crystal curtains; the sunsets are breathtaking from this wonderful terrace and the crystal curtains are allowing a whole year around use of the terrace; a modern spacious open plan kitchen, a storage / laundry room and 2 private parking places are belonging to this stunning property in this outstanding development in Elviria Alta; the urbanisation consist just of 38 apartments and is situated in the most privileged location in la Mairena / Elviria Alta with an amazing infinity pool with views overlooking the whole coast towards Gibraltar and Africa; the property is in only a 7 minute ( 6 km) drive from Elviria and the beach in Elviria; a restaurant, tennis club and as well a small supermarket and the German School are in a short 100 m walking distance from the urbanisation; this exclusive location is very quiet and at the same time not far from all amenities; several golf courses can be reached within a short 5-10 minute drive, to Marbella city you need only 18 - 20 minutes in car. For further information please call or send an email