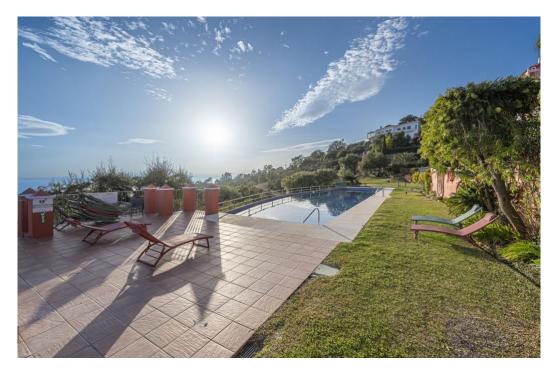

## Appartement à La Mairena,

Ref: Marbella - 990.000 €

beds: 4 built: 260m2

Panoramic Seaview i unique 4 bedroom apartment in Elviria Alta / Marbella with definitely the best views to find in Marbella! this outstanding and luxury apartment offers everything – best views, enormous living space and lots of sunshine with its south-west orientation! The apartment has 4 spacious bedrooms with 4 bathrooms en suite, built approx. 260 m2 plus approx 43 m2 terrace; the sunny terrace can be fully / partially closed or opened with crystal curtains; the sunsets are breathtaking from this wonderful terrace and the crystal curtains are allowing a whole year around use of the terrace; a modern spacious open plan kitchen, a storage / laundry room and 2 private parking places are belonging to this stunning property in this outstanding development in Elviria Alta; the urbanisation consist just of 38 apartments and is situated in the most privileged location in la Mairena / Elviria Alta with an amazing infinity pool with views overlooking the whole coast towards Gibraltar and Africa; the property is in only a 7 minute ( 6 km) drive from Elviria and the beach in Elviria; a restaurant, tennis club and as well a small supermarket and the German School are in a short 100 m walking distance from the urbanisation; this exclusive location is very quiet and at the same time not far from all amenities; several golf courses can be reached within a short 5-10 minute drive, to Marbella city you need only 18 - 20 minutes in car. For further information please call or send an email