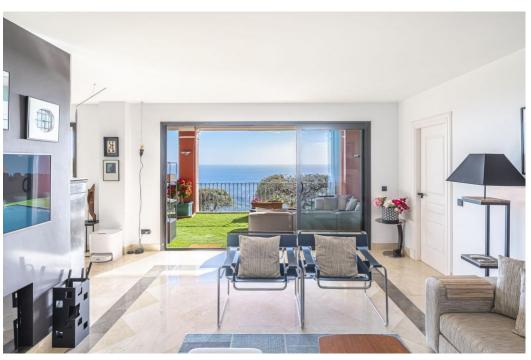

## Appartement à La Mairena,

Ref: Marbella - 990.000 €

beds: 4 built: 260m2

Panoramic Seaview i unique 4 bedroom apartment in Elviria Alta / Marbella with definitely the best views to find in Marbella! this outstanding and luxury apartment offers everything – best views, enormous living space and lots of sunshine with its south-west orientation! The apartment has 4 spacious bedrooms with 4 bathrooms en suite, built approx. 260 m2 plus approx 43 m2 terrace; the sunny terrace can be fully / partially closed or opened with crystal curtains; the sunsets are breathtaking from this wonderful terrace and the crystal curtains are allowing a whole year around use of the terrace; a modern spacious open plan kitchen, a storage / laundry room and 2 private parking places are belonging to this stunning property in this outstanding development in Elviria Alta; the urbanisation consist just of 38 apartments and is situated in the most privileged location in la Mairena / Elviria Alta with an amazing infinity pool with views overlooking the whole coast towards Gibraltar and Africa; the property is in only a 7 minute ( 6 km) drive from Elviria and the beach in Elviria; a restaurant, tennis club and as well a small supermarket and the German School are in a short 100 m walking distance from the urbanisation; this exclusive location is very quiet and at the same time not far from all amenities; several golf courses can be reached within a short 5-10 minute drive, to Marbella city you need only 18 - 20 minutes in car. For further information please call or send an email