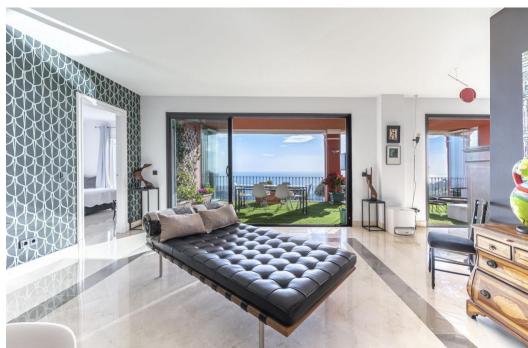

## Appartement à La Mairena,

Ref: Marbella - 990.000 €

beds: 4 built: 260m2

Panoramic Seaview i unique 4 bedroom apartment in Elviria Alta / Marbella with definitely the best views to find in Marbella! this outstanding and luxury apartment offers everything – best views, enormous living space and lots of sunshine with its south-west orientation! The apartment has 4 spacious bedrooms with 4 bathrooms en suite, built approx. 260 m2 plus approx 43 m2 terrace; the sunny terrace can be fully / partially closed or opened with crystal curtains; the sunsets are breathtaking from this wonderful terrace and the crystal curtains are allowing a whole year around use of the terrace; a modern spacious open plan kitchen, a storage / laundry room and 2 private parking places are belonging to this stunning property in this outstanding development in Elviria Alta; the urbanisation consist just of 38 apartments and is situated in the most privileged location in la Mairena / Elviria Alta with an amazing infinity pool with views overlooking the whole coast towards Gibraltar and Africa; the property is in only a 7 minute ( 6 km) drive from Elviria and the beach in Elviria; a restaurant, tennis club and as well a small supermarket and the German School are in a short 100 m walking distance from the urbanisation; this exclusive location is very quiet and at the same time not far from all amenities; several golf courses can be reached within a short 5-10 minute drive, to Marbella city you need only 18 - 20 minutes in car. For further information please call or send an email