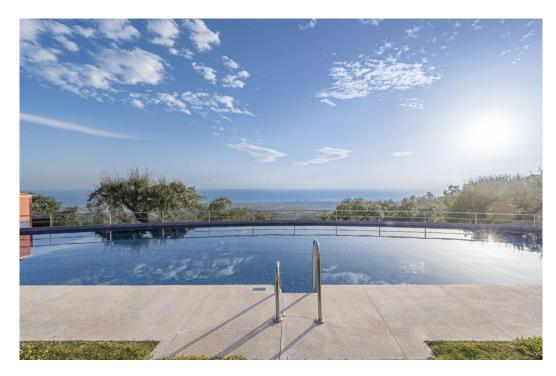

## Appartement à La Mairena,

Ref: Marbella - 990.000 €

beds: 4 built: 260m2

Panoramic Seaview i unique 4 bedroom apartment in Elviria Alta / Marbella with definitely the best views to find in Marbella! this outstanding and luxury apartment offers everything – best views, enormous living space and lots of sunshine with its south-west orientation! The apartment has 4 spacious bedrooms with 4 bathrooms en suite, built approx. 260 m2 plus approx 43 m2 terrace; the sunny terrace can be fully / partially closed or opened with crystal curtains; the sunsets are breathtaking from this wonderful terrace and the crystal curtains are allowing a whole year around use of the terrace; a modern spacious open plan kitchen, a storage / laundry room and 2 private parking places are belonging to this stunning property in this outstanding development in Elviria Alta; the urbanisation consist just of 38 apartments and is situated in the most privileged location in la Mairena / Elviria Alta with an amazing infinity pool with views overlooking the whole coast towards Gibraltar and Africa; the property is in only a 7 minute ( 6 km) drive from Elviria and the beach in Elviria; a restaurant, tennis club and as well a small supermarket and the German School are in a short 100 m walking distance from the urbanisation; this exclusive location is very quiet and at the same time not far from all amenities; several golf courses can be reached within a short 5-10 minute drive, to Marbella city you need only 18 - 20 minutes in car. For further information please call or send an email