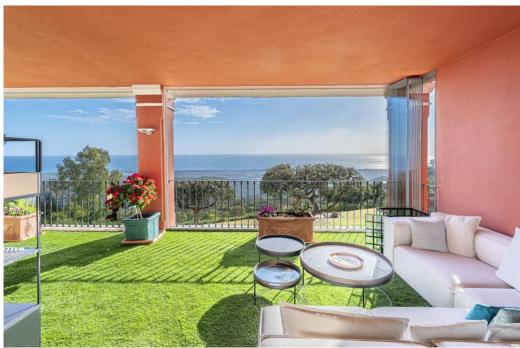

## Appartement à La Mairena,

Ref: Marbella - 990.000 €

beds: 4 built: 260m2

Panoramic Seaview i unique 4 bedroom apartment in Elviria Alta / Marbella with definitely the best views to find in Marbella! this outstanding and luxury apartment offers everything – best views, enormous living space and lots of sunshine with its south-west orientation! The apartment has 4 spacious bedrooms with 4 bathrooms en suite, built approx. 260 m2 plus approx 43 m2 terrace; the sunny terrace can be fully / partially closed or opened with crystal curtains; the sunsets are breathtaking from this wonderful terrace and the crystal curtains are allowing a whole year around use of the terrace; a modern spacious open plan kitchen, a storage / laundry room and 2 private parking places are belonging to this stunning property in this outstanding development in Elviria Alta; the urbanisation consist just of 38 apartments and is situated in the most privileged location in la Mairena / Elviria Alta with an amazing infinity pool with views overlooking the whole coast towards Gibraltar and Africa; the property is in only a 7 minute ( 6 km) drive from Elviria and the beach in Elviria; a restaurant, tennis club and as well a small supermarket and the German School are in a short 100 m walking distance from the urbanisation; this exclusive location is very quiet and at the same time not far from all amenities; several golf courses can be reached within a short 5-10 minute drive, to Marbella city you need only 18 - 20 minutes in car. For further information please call or send an email