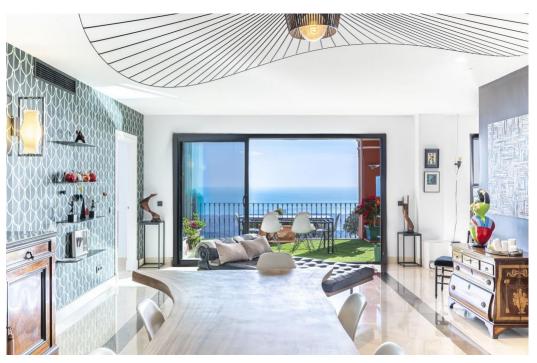

## Appartement à La Mairena,

Ref: Marbella - 990.000 €

beds: 4 built: 260m2

Panoramic Seaview i unique 4 bedroom apartment in Elviria Alta / Marbella with definitely the best views to find in Marbella! this outstanding and luxury apartment offers everything – best views, enormous living space and lots of sunshine with its south-west orientation! The apartment has 4 spacious bedrooms with 4 bathrooms en suite, built approx. 260 m2 plus approx 43 m2 terrace; the sunny terrace can be fully / partially closed or opened with crystal curtains; the sunsets are breathtaking from this wonderful terrace and the crystal curtains are allowing a whole year around use of the terrace; a modern spacious open plan kitchen, a storage / laundry room and 2 private parking places are belonging to this stunning property in this outstanding development in Elviria Alta; the urbanisation consist just of 38 apartments and is situated in the most privileged location in la Mairena / Elviria Alta with an amazing infinity pool with views overlooking the whole coast towards Gibraltar and Africa; the property is in only a 7 minute ( 6 km) drive from Elviria and the beach in Elviria; a restaurant, tennis club and as well a small supermarket and the German School are in a short 100 m walking distance from the urbanisation; this exclusive location is very quiet and at the same time not far from all amenities; several golf courses can be reached within a short 5-10 minute drive, to Marbella city you need only 18 - 20 minutes in car. For further information please call or send an email