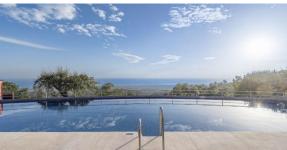

## Appartement à La Mairena,

Ref: Marbella - 990.000 €

beds: 4 built: 260m2

Panoramic Seaview i unique 4 bedroom apartment in Elviria Alta / Marbella with definitely the best views to find in Marbella! this outstanding and luxury apartment offers everything – best views, enormous living space and lots of sunshine with its south-west orientation! The apartment has 4 spacious bedrooms with 4 bathrooms en suite, built approx. 260 m2 plus approx 43 m2 terrace; the sunny terrace can be fully / partially closed or opened with crystal curtains; the sunsets are breathtaking from this wonderful terrace and the crystal curtains are allowing a whole year around use of the terrace; a modern spacious open plan kitchen, a storage / laundry room and 2 private parking places are belonging to this stunning property in this outstanding development in Elviria Alta; the urbanisation consist just of 38 apartments and is situated in the most privileged location in la Mairena / Elviria Alta with an amazing infinity pool with views overlooking the whole coast towards Gibraltar and Africa; the property is in only a 7 minute ( 6 km) drive from Elviria and the beach in Elviria; a restaurant, tennis club and as well a small supermarket and the German School are in a short 100 m walking distance from the urbanisation; this exclusive location is very quiet and at the same time not far from all amenities; several golf courses can be reached within a short 5-10 minute drive, to Marbella city you need only 18 - 20 minutes in car. For further information please call or send an email