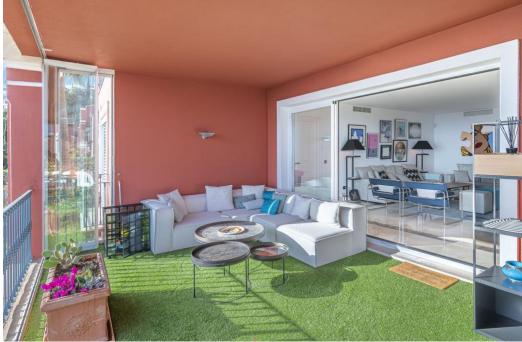

## Appartement à La Mairena,

Ref: Marbella - 990.000 €

beds: 4 built: 260m2

Panoramic Seaview i unique 4 bedroom apartment in Elviria Alta / Marbella with definitely the best views to find in Marbella! this outstanding and luxury apartment offers everything – best views, enormous living space and lots of sunshine with its south-west orientation! The apartment has 4 spacious bedrooms with 4 bathrooms en suite, built approx. 260 m2 plus approx 43 m2 terrace; the sunny terrace can be fully / partially closed or opened with crystal curtains; the sunsets are breathtaking from this wonderful terrace and the crystal curtains are allowing a whole year around use of the terrace; a modern spacious open plan kitchen, a storage / laundry room and 2 private parking places are belonging to this stunning property in this outstanding development in Elviria Alta; the urbanisation consist just of 38 apartments and is situated in the most privileged location in la Mairena / Elviria Alta with an amazing infinity pool with views overlooking the whole coast towards Gibraltar and Africa; the property is in only a 7 minute ( 6 km) drive from Elviria and the beach in Elviria; a restaurant, tennis club and as well a small supermarket and the German School are in a short 100 m walking distance from the urbanisation; this exclusive location is very quiet and at the same time not far from all amenities; several golf courses can be reached within a short 5-10 minute drive, to Marbella city you need only 18 - 20 minutes in car. For further information please call or send an email