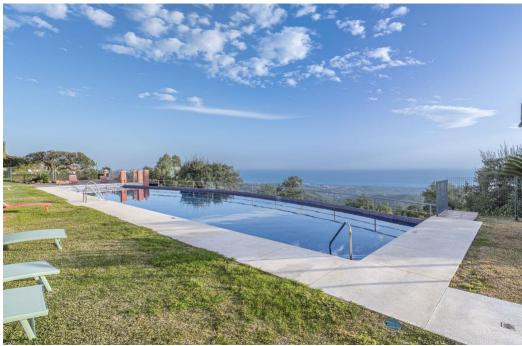

## Appartement à La Mairena,

Ref: Marbella - 990.000 €

beds: 4 built: 260m2

Panoramic Seaview i unique 4 bedroom apartment in Elviria Alta / Marbella with definitely the best views to find in Marbella! this outstanding and luxury apartment offers everything – best views, enormous living space and lots of sunshine with its south-west orientation! The apartment has 4 spacious bedrooms with 4 bathrooms en suite, built approx. 260 m2 plus approx 43 m2 terrace; the sunny terrace can be fully / partially closed or opened with crystal curtains; the sunsets are breathtaking from this wonderful terrace and the crystal curtains are allowing a whole year around use of the terrace; a modern spacious open plan kitchen, a storage / laundry room and 2 private parking places are belonging to this stunning property in this outstanding development in Elviria Alta; the urbanisation consist just of 38 apartments and is situated in the most privileged location in la Mairena / Elviria Alta with an amazing infinity pool with views overlooking the whole coast towards Gibraltar and Africa; the property is in only a 7 minute ( 6 km) drive from Elviria and the beach in Elviria; a restaurant, tennis club and as well a small supermarket and the German School are in a short 100 m walking distance from the urbanisation; this exclusive location is very quiet and at the same time not far from all amenities; several golf courses can be reached within a short 5-10 minute drive, to Marbella city you need only 18 - 20 minutes in car. For further information please call or send an email