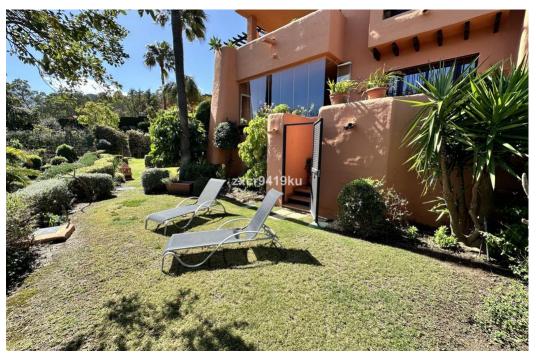

## Appartement à La Mairena,

Ref: Marbella - 450.000 €

beds: 2 baths: 2 built: 171m2 plot: 41m2

Stunning South-Facing Garden Apartment in La Mairena. Nestled within the picturesque landscape of La Mairena, this exquisite south-facing garden apartment offers a serene retreat surrounded by natural beauty. With its optimal orientation, you will indulge in abundant sunlight and breathtaking views throughout the day. Residents enjoy complimentary access to the superb El Soto leisure facilities, 9-Hole golf course, gym, spa, sauna, jacuzzi, paddle and tennis court and the wonderful restaurant on site which is a great meeting place for food and drinks. Underground secure parking and 12sqm storage room, This is one of the few south facing properties in the urbanisation, viewing is highly recommended.