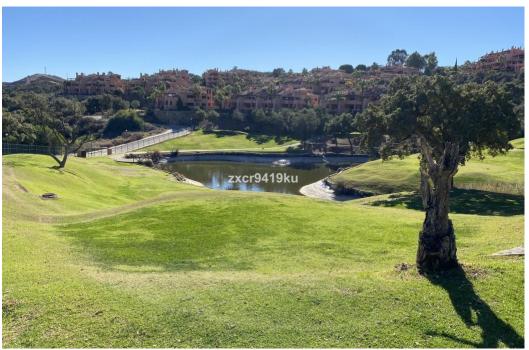

## Appartement à La Mairena,

Ref: Marbella - 450.000 €

beds: 2 baths: 2 built: 171m2 plot: 41m2

Stunning South-Facing Garden Apartment in La Mairena. Nestled within the picturesque landscape of La Mairena, this exquisite south-facing garden apartment offers a serene retreat surrounded by natural beauty. With its optimal orientation, you will indulge in abundant sunlight and breathtaking views throughout the day. Residents enjoy complimentary access to the superb El Soto leisure facilities, 9-Hole golf course, gym, spa, sauna, jacuzzi, paddle and tennis court and the wonderful restaurant on site which is a great meeting place for food and drinks. Underground secure parking and 12sqm storage room, This is one of the few south facing properties in the urbanisation, viewing is highly recommended.