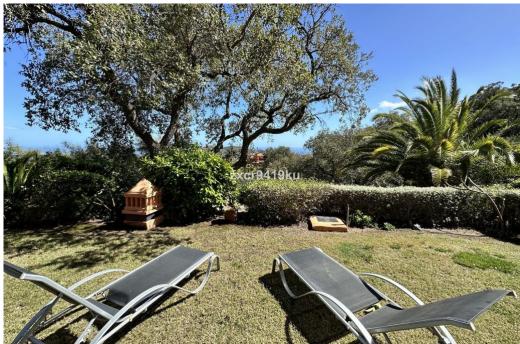

## Appartement à La Mairena,

Ref: Marbella - 450.000 €

beds: 2 baths: 2 built: 171m2 plot: 41m2

Stunning South-Facing Garden Apartment in La Mairena. Nestled within the picturesque landscape of La Mairena, this exquisite south-facing garden apartment offers a serene retreat surrounded by natural beauty. With its optimal orientation, you will indulge in abundant sunlight and breathtaking views throughout the day. Residents enjoy complimentary access to the superb El Soto leisure facilities, 9-Hole golf course, gym, spa, sauna, jacuzzi, paddle and tennis court and the wonderful restaurant on site which is a great meeting place for food and drinks. Underground secure parking and 12sqm storage room, This is one of the few south facing properties in the urbanisation, viewing is highly recommended.