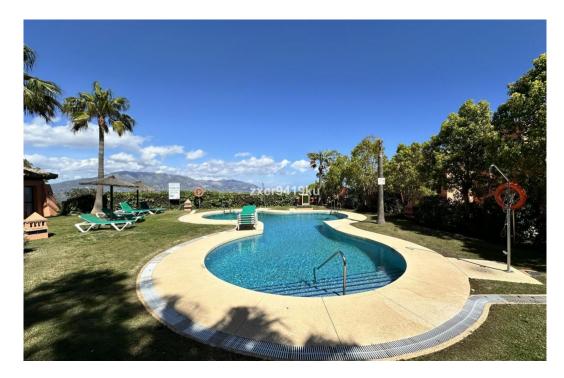

## Appartement à La Mairena,

Ref: Marbella - 450.000 €

beds: 2 baths: 2 built: 171m2 plot: 41m2

Stunning South-Facing Garden Apartment in La Mairena. Nestled within the picturesque landscape of La Mairena, this exquisite south-facing garden apartment offers a serene retreat surrounded by natural beauty. With its optimal orientation, you will indulge in abundant sunlight and breathtaking views throughout the day. Residents enjoy complimentary access to the superb El Soto leisure facilities, 9-Hole golf course, gym, spa, sauna, jacuzzi, paddle and tennis court and the wonderful restaurant on site which is a great meeting place for food and drinks. Underground secure parking and 12sqm storage room, This is one of the few south facing properties in the urbanisation, viewing is highly recommended.