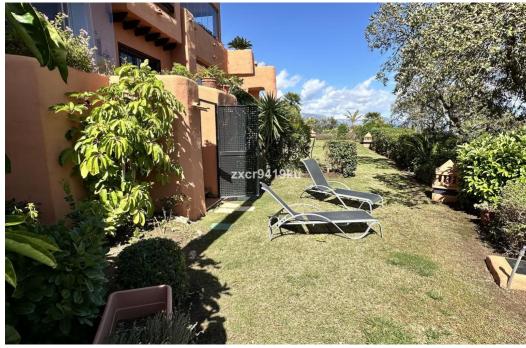

## Appartement à La Mairena,

Ref: Marbella - 450.000 €

beds: 2 baths: 2 built: 171m2 plot: 41m2

Stunning South-Facing Garden Apartment in La Mairena. Nestled within the picturesque landscape of La Mairena, this exquisite south-facing garden apartment offers a serene retreat surrounded by natural beauty. With its optimal orientation, you will indulge in abundant sunlight and breathtaking views throughout the day. Residents enjoy complimentary access to the superb El Soto leisure facilities, 9-Hole golf course, gym, spa, sauna, jacuzzi, paddle and tennis court and the wonderful restaurant on site which is a great meeting place for food and drinks. Underground secure parking and 12sqm storage room, This is one of the few south facing properties in the urbanisation, viewing is highly recommended.