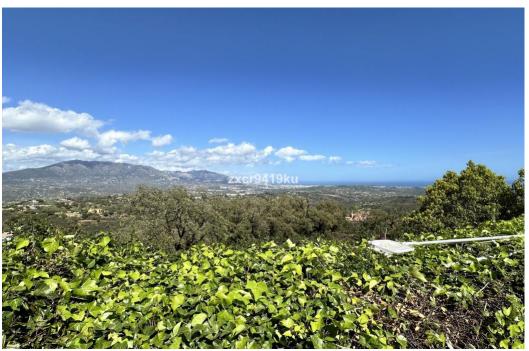

## Appartement à La Mairena,

Ref: Marbella - 450.000 €

beds: 2 baths: 2 built: 171m2 plot: 41m2

Stunning South-Facing Garden Apartment in La Mairena. Nestled within the picturesque landscape of La Mairena, this exquisite south-facing garden apartment offers a serene retreat surrounded by natural beauty. With its optimal orientation, you will indulge in abundant sunlight and breathtaking views throughout the day. Residents enjoy complimentary access to the superb El Soto leisure facilities, 9-Hole golf course, gym, spa, sauna, jacuzzi, paddle and tennis court and the wonderful restaurant on site which is a great meeting place for food and drinks. Underground secure parking and 12sqm storage room, This is one of the few south facing properties in the urbanisation, viewing is highly recommended.