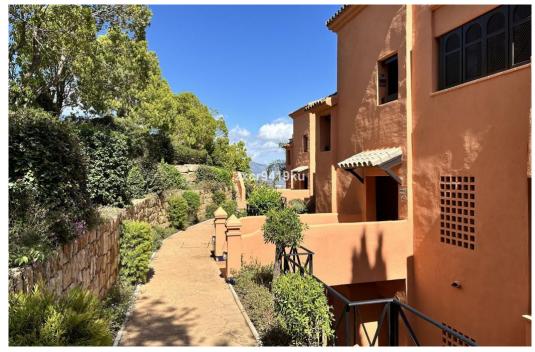

## Appartement à La Mairena,

Ref: Marbella - 450.000 €

beds: 2 baths: 2 built: 171m2 plot: 41m2

Stunning South-Facing Garden Apartment in La Mairena. Nestled within the picturesque landscape of La Mairena, this exquisite south-facing garden apartment offers a serene retreat surrounded by natural beauty. With its optimal orientation, you will indulge in abundant sunlight and breathtaking views throughout the day. Residents enjoy complimentary access to the superb El Soto leisure facilities, 9-Hole golf course, gym, spa, sauna, jacuzzi, paddle and tennis court and the wonderful restaurant on site which is a great meeting place for food and drinks. Underground secure parking and 12sqm storage room, This is one of the few south facing properties in the urbanisation, viewing is highly recommended.