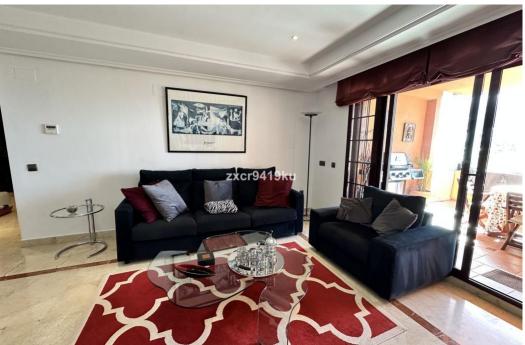

## Appartement à La Mairena,

Ref: Marbella - 450.000 €

beds: 2 baths: 2 built: 171m2 plot: 41m2

Stunning South-Facing Garden Apartment in La Mairena. Nestled within the picturesque landscape of La Mairena, this exquisite south-facing garden apartment offers a serene retreat surrounded by natural beauty. With its optimal orientation, you will indulge in abundant sunlight and breathtaking views throughout the day. Residents enjoy complimentary access to the superb El Soto leisure facilities, 9-Hole golf course, gym, spa, sauna, jacuzzi, paddle and tennis court and the wonderful restaurant on site which is a great meeting place for food and drinks. Underground secure parking and 12sqm storage room, This is one of the few south facing properties in the urbanisation, viewing is highly recommended.