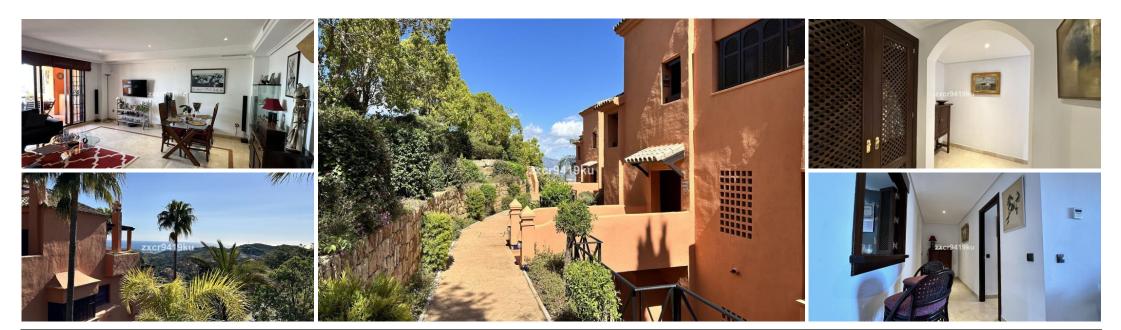

## Appartement à La Mairena,

Ref: Marbella - 450.000 €

beds: 2 baths: 2 built: 171m2 plot: 41m2

Stunning South-Facing Garden Apartment in La Mairena. Nestled within the picturesque landscape of La Mairena, this exquisite south-facing garden apartment offers a serene retreat surrounded by natural beauty. With its optimal orientation, you will indulge in abundant sunlight and breathtaking views throughout the day. Residents enjoy complimentary access to the superb El Soto leisure facilities, 9-Hole golf course, gym, spa, sauna, jacuzzi, paddle and tennis court and the wonderful restaurant on site which is a great meeting place for food and drinks. Underground secure parking and 12sqm storage room, This is one of the few south facing properties in the urbanisation, viewing is highly recommended.