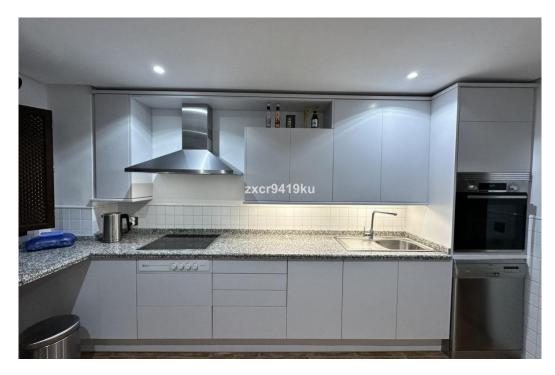

## Appartement à La Mairena,

Ref: Marbella - 450.000 €

beds: 2 baths: 2 built: 171m2 plot: 41m2

Stunning South-Facing Garden Apartment in La Mairena. Nestled within the picturesque landscape of La Mairena, this exquisite south-facing garden apartment offers a serene retreat surrounded by natural beauty. With its optimal orientation, you will indulge in abundant sunlight and breathtaking views throughout the day. Residents enjoy complimentary access to the superb El Soto leisure facilities, 9-Hole golf course, gym, spa, sauna, jacuzzi, paddle and tennis court and the wonderful restaurant on site which is a great meeting place for food and drinks. Underground secure parking and 12sqm storage room, This is one of the few south facing properties in the urbanisation, viewing is highly recommended.