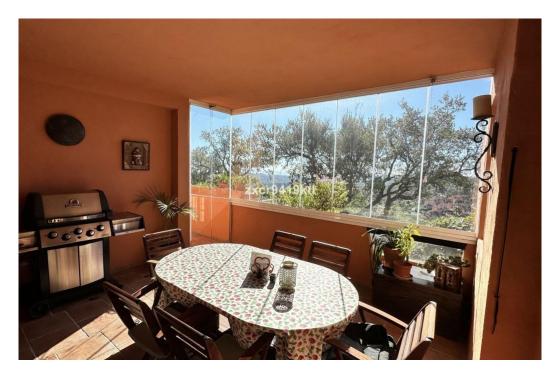

## Appartement à La Mairena,

Ref: Marbella - 450.000 €

beds: 2 baths: 2 built: 171m2 plot: 41m2

Stunning South-Facing Garden Apartment in La Mairena. Nestled within the picturesque landscape of La Mairena, this exquisite south-facing garden apartment offers a serene retreat surrounded by natural beauty. With its optimal orientation, you will indulge in abundant sunlight and breathtaking views throughout the day. Residents enjoy complimentary access to the superb El Soto leisure facilities, 9-Hole golf course, gym, spa, sauna, jacuzzi, paddle and tennis court and the wonderful restaurant on site which is a great meeting place for food and drinks. Underground secure parking and 12sqm storage room, This is one of the few south facing properties in the urbanisation, viewing is highly recommended.