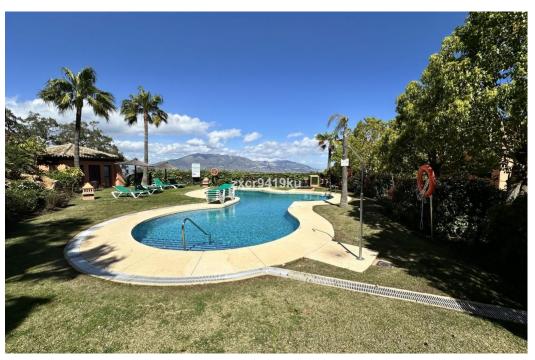

## Appartement à La Mairena,

Ref: Marbella - 450.000 €

beds: 2 baths: 2 built: 171m2 plot: 41m2

Stunning South-Facing Garden Apartment in La Mairena. Nestled within the picturesque landscape of La Mairena, this exquisite south-facing garden apartment offers a serene retreat surrounded by natural beauty. With its optimal orientation, you will indulge in abundant sunlight and breathtaking views throughout the day. Residents enjoy complimentary access to the superb El Soto leisure facilities, 9-Hole golf course, gym, spa, sauna, jacuzzi, paddle and tennis court and the wonderful restaurant on site which is a great meeting place for food and drinks. Underground secure parking and 12sqm storage room, This is one of the few south facing properties in the urbanisation, viewing is highly recommended.