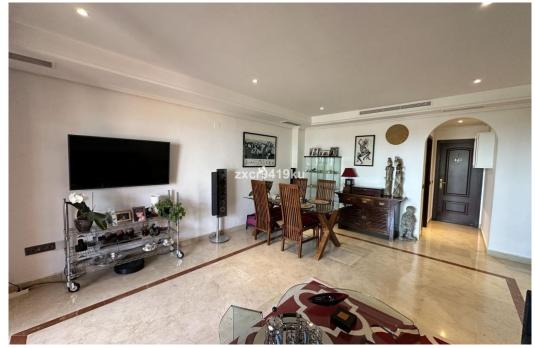

## Appartement à La Mairena,

Ref: Marbella - 450.000 €

beds: 2 baths: 2 built: 171m2 plot: 41m2

Stunning South-Facing Garden Apartment in La Mairena. Nestled within the picturesque landscape of La Mairena, this exquisite south-facing garden apartment offers a serene retreat surrounded by natural beauty. With its optimal orientation, you will indulge in abundant sunlight and breathtaking views throughout the day. Residents enjoy complimentary access to the superb El Soto leisure facilities, 9-Hole golf course, gym, spa, sauna, jacuzzi, paddle and tennis court and the wonderful restaurant on site which is a great meeting place for food and drinks. Underground secure parking and 12sqm storage room, This is one of the few south facing properties in the urbanisation, viewing is highly recommended.