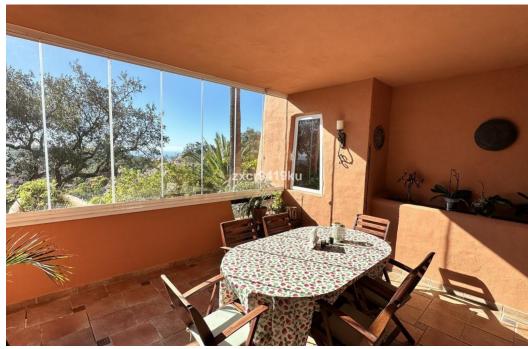

## Appartement à La Mairena,

Ref: Marbella - 450.000 €

beds: 2 baths: 2 built: 171m2 plot: 41m2

Stunning South-Facing Garden Apartment in La Mairena. Nestled within the picturesque landscape of La Mairena, this exquisite south-facing garden apartment offers a serene retreat surrounded by natural beauty. With its optimal orientation, you will indulge in abundant sunlight and breathtaking views throughout the day. Residents enjoy complimentary access to the superb El Soto leisure facilities, 9-Hole golf course, gym, spa, sauna, jacuzzi, paddle and tennis court and the wonderful restaurant on site which is a great meeting place for food and drinks. Underground secure parking and 12sqm storage room, This is one of the few south facing properties in the urbanisation, viewing is highly recommended.