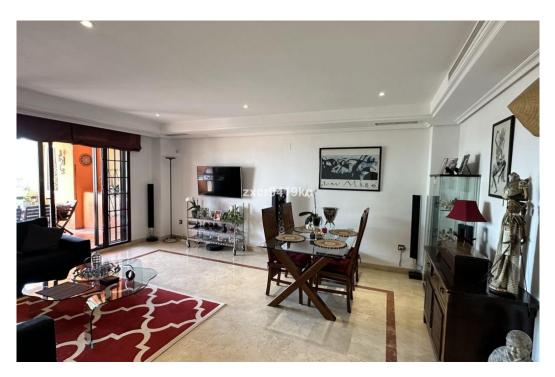

## Appartement à La Mairena,

Ref: Marbella - 450.000 €

beds: 2 baths: 2 built: 171m2 plot: 41m2

Stunning South-Facing Garden Apartment in La Mairena. Nestled within the picturesque landscape of La Mairena, this exquisite south-facing garden apartment offers a serene retreat surrounded by natural beauty. With its optimal orientation, you will indulge in abundant sunlight and breathtaking views throughout the day. Residents enjoy complimentary access to the superb El Soto leisure facilities, 9-Hole golf course, gym, spa, sauna, jacuzzi, paddle and tennis court and the wonderful restaurant on site which is a great meeting place for food and drinks. Underground secure parking and 12sqm storage room, This is one of the few south facing properties in the urbanisation, viewing is highly recommended.