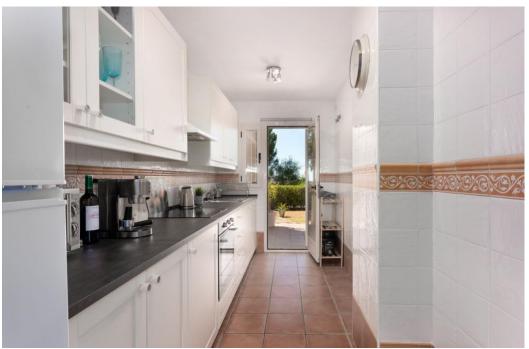

## Appartement à La Mairena,

Ref: Marbella - 370.000 €

beds: 2 baths: 2 built: 120m2 plot: 100m2

Nestled in the serene and picturesque enclave of La Mairena, this stunning 2-bedroom, 2-bathroom ground floor apartment offers an unparalleled living experience. Boasting breathtaking panoramic views of both the sparkling Mediterranean Sea and the mountains, this property seamlessly blends luxury with nature. As you step into this spacious apartment, you are greeted by a light-filled open-plan living and dining area, designed for comfort and elegance. The modern renovated kitchen is fully equipped with high-end appliances and offers ample storage space, perfect for culinary enthusiasts. The master bedroom features an en-suite bathroom and direct access to the expansive terrace, where you can enjoy your morning coffee while taking in the stunning vistas. The second bedroom is equally spacious and features fitted wardrobes. Outside, the large private terrace is an ideal spot for al fresco dining, entertaining guests, or simply relaxing while surrounded by lush greenery and the natural beauty of La Mairena. Residents also have access to well-maintained communal gardens, multiple swimming pools and padel court. Additional features of this exceptional property include marble flooring, hot and cold air conditioning, private parking, and a storage room. Situated in a tranquil and exclusive community, this apartment offers the perfect blend of seclusion and convenience, with easy access to local amenities, golf courses, and the vibrant towns of Marbella and Elviria.