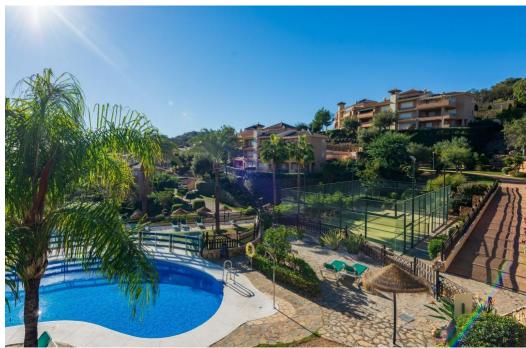

## Appartement à La Mairena,

Ref: Marbella - 370.000 €

beds: 2 baths: 2 built: 120m2 plot: 100m2

Nestled in the serene and picturesque enclave of La Mairena, this stunning 2-bedroom, 2-bathroom ground floor apartment offers an unparalleled living experience. Boasting breathtaking panoramic views of both the sparkling Mediterranean Sea and the mountains, this property seamlessly blends luxury with nature. As you step into this spacious apartment, you are greeted by a light-filled open-plan living and dining area, designed for comfort and elegance. The modern renovated kitchen is fully equipped with high-end appliances and offers ample storage space, perfect for culinary enthusiasts. The master bedroom features an en-suite bathroom and direct access to the expansive terrace, where you can enjoy your morning coffee while taking in the stunning vistas. The second bedroom is equally spacious and features fitted wardrobes. Outside, the large private terrace is an ideal spot for al fresco dining, entertaining guests, or simply relaxing while surrounded by lush greenery and the natural beauty of La Mairena. Residents also have access to well-maintained communal gardens, multiple swimming pools and padel court. Additional features of this exceptional property include marble flooring, hot and cold air conditioning, private parking, and a storage room. Situated in a tranquil and exclusive community, this apartment offers the perfect blend of seclusion and convenience, with easy access to local amenities, golf courses, and the vibrant towns of Marbella and Elviria.