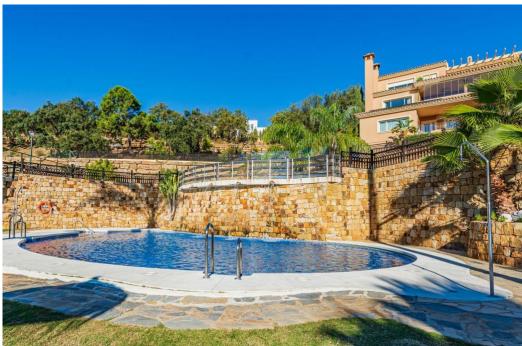

## Appartement à La Mairena,

Ref: Marbella - 370.000 €

beds: 2 baths: 2 built: 120m2 plot: 100m2

Nestled in the serene and picturesque enclave of La Mairena, this stunning 2-bedroom, 2-bathroom ground floor apartment offers an unparalleled living experience. Boasting breathtaking panoramic views of both the sparkling Mediterranean Sea and the mountains, this property seamlessly blends luxury with nature. As you step into this spacious apartment, you are greeted by a light-filled open-plan living and dining area, designed for comfort and elegance. The modern renovated kitchen is fully equipped with high-end appliances and offers ample storage space, perfect for culinary enthusiasts. The master bedroom features an en-suite bathroom and direct access to the expansive terrace, where you can enjoy your morning coffee while taking in the stunning vistas. The second bedroom is equally spacious and features fitted wardrobes. Outside, the large private terrace is an ideal spot for al fresco dining, entertaining guests, or simply relaxing while surrounded by lush greenery and the natural beauty of La Mairena. Residents also have access to well-maintained communal gardens, multiple swimming pools and padel court. Additional features of this exceptional property include marble flooring, hot and cold air conditioning, private parking, and a storage room. Situated in a tranquil and exclusive community, this apartment offers the perfect blend of seclusion and convenience, with easy access to local amenities, golf courses, and the vibrant towns of Marbella and Elviria.