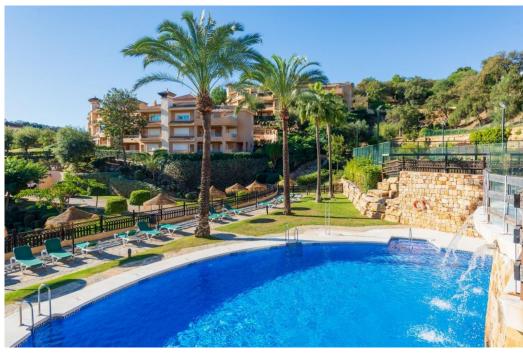

## Appartement à La Mairena,

Ref: Marbella - 370.000 €

beds: 2 baths: 2 built: 120m2 plot: 100m2

Nestled in the serene and picturesque enclave of La Mairena, this stunning 2-bedroom, 2-bathroom ground floor apartment offers an unparalleled living experience. Boasting breathtaking panoramic views of both the sparkling Mediterranean Sea and the mountains, this property seamlessly blends luxury with nature. As you step into this spacious apartment, you are greeted by a light-filled open-plan living and dining area, designed for comfort and elegance. The modern renovated kitchen is fully equipped with high-end appliances and offers ample storage space, perfect for culinary enthusiasts. The master bedroom features an en-suite bathroom and direct access to the expansive terrace, where you can enjoy your morning coffee while taking in the stunning vistas. The second bedroom is equally spacious and features fitted wardrobes. Outside, the large private terrace is an ideal spot for al fresco dining, entertaining guests, or simply relaxing while surrounded by lush greenery and the natural beauty of La Mairena. Residents also have access to well-maintained communal gardens, multiple swimming pools and padel court. Additional features of this exceptional property include marble flooring, hot and cold air conditioning, private parking, and a storage room. Situated in a tranquil and exclusive community, this apartment offers the perfect blend of seclusion and convenience, with easy access to local amenities, golf courses, and the vibrant towns of Marbella and Elviria.