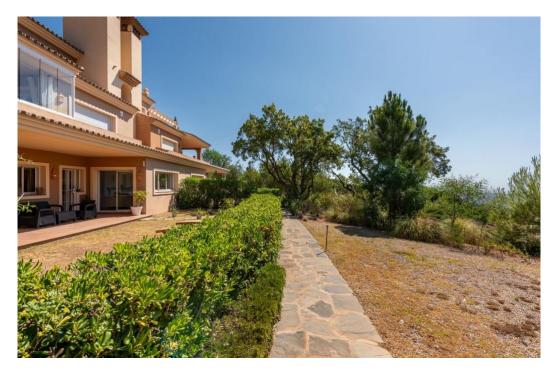

## Appartement à La Mairena,

Ref: Marbella - 370.000 €

beds: 2 baths: 2 built: 120m2 plot: 100m2

Nestled in the serene and picturesque enclave of La Mairena, this stunning 2-bedroom, 2-bathroom ground floor apartment offers an unparalleled living experience. Boasting breathtaking panoramic views of both the sparkling Mediterranean Sea and the mountains, this property seamlessly blends luxury with nature. As you step into this spacious apartment, you are greeted by a light-filled open-plan living and dining area, designed for comfort and elegance. The modern renovated kitchen is fully equipped with high-end appliances and offers ample storage space, perfect for culinary enthusiasts. The master bedroom features an en-suite bathroom and direct access to the expansive terrace, where you can enjoy your morning coffee while taking in the stunning vistas. The second bedroom is equally spacious and features fitted wardrobes. Outside, the large private terrace is an ideal spot for al fresco dining, entertaining guests, or simply relaxing while surrounded by lush greenery and the natural beauty of La Mairena. Residents also have access to well-maintained communal gardens, multiple swimming pools and padel court. Additional features of this exceptional property include marble flooring, hot and cold air conditioning, private parking, and a storage room. Situated in a tranquil and exclusive community, this apartment offers the perfect blend of seclusion and convenience, with easy access to local amenities, golf courses, and the vibrant towns of Marbella and Elviria.