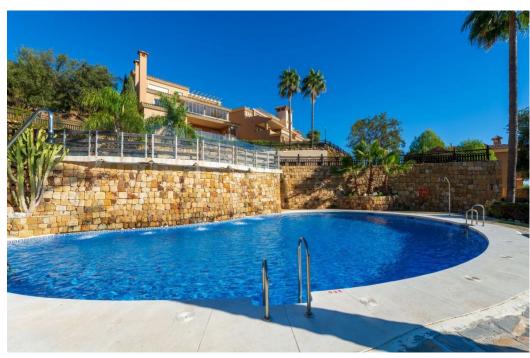

## Appartement à La Mairena,

Ref: Marbella - 370.000 €

beds: 2 baths: 2 built: 120m2 plot: 100m2

Nestled in the serene and picturesque enclave of La Mairena, this stunning 2-bedroom, 2-bathroom ground floor apartment offers an unparalleled living experience. Boasting breathtaking panoramic views of both the sparkling Mediterranean Sea and the mountains, this property seamlessly blends luxury with nature. As you step into this spacious apartment, you are greeted by a light-filled open-plan living and dining area, designed for comfort and elegance. The modern renovated kitchen is fully equipped with high-end appliances and offers ample storage space, perfect for culinary enthusiasts. The master bedroom features an en-suite bathroom and direct access to the expansive terrace, where you can enjoy your morning coffee while taking in the stunning vistas. The second bedroom is equally spacious and features fitted wardrobes. Outside, the large private terrace is an ideal spot for al fresco dining, entertaining guests, or simply relaxing while surrounded by lush greenery and the natural beauty of La Mairena. Residents also have access to well-maintained communal gardens, multiple swimming pools and padel court. Additional features of this exceptional property include marble flooring, hot and cold air conditioning, private parking, and a storage room. Situated in a tranquil and exclusive community, this apartment offers the perfect blend of seclusion and convenience, with easy access to local amenities, golf courses, and the vibrant towns of Marbella and Elviria.