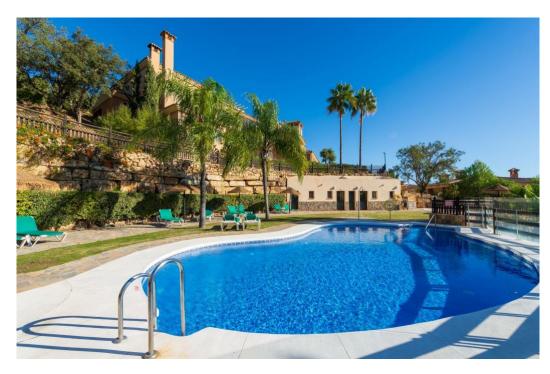

## Appartement à La Mairena,

Ref: Marbella - 370.000 €

beds: 2 baths: 2 built: 120m2 plot: 100m2

Nestled in the serene and picturesque enclave of La Mairena, this stunning 2-bedroom, 2-bathroom ground floor apartment offers an unparalleled living experience. Boasting breathtaking panoramic views of both the sparkling Mediterranean Sea and the mountains, this property seamlessly blends luxury with nature. As you step into this spacious apartment, you are greeted by a light-filled open-plan living and dining area, designed for comfort and elegance. The modern renovated kitchen is fully equipped with high-end appliances and offers ample storage space, perfect for culinary enthusiasts. The master bedroom features an en-suite bathroom and direct access to the expansive terrace, where you can enjoy your morning coffee while taking in the stunning vistas. The second bedroom is equally spacious and features fitted wardrobes. Outside, the large private terrace is an ideal spot for al fresco dining, entertaining guests, or simply relaxing while surrounded by lush greenery and the natural beauty of La Mairena. Residents also have access to well-maintained communal gardens, multiple swimming pools and padel court. Additional features of this exceptional property include marble flooring, hot and cold air conditioning, private parking, and a storage room. Situated in a tranquil and exclusive community, this apartment offers the perfect blend of seclusion and convenience, with easy access to local amenities, golf courses, and the vibrant towns of Marbella and Elviria.