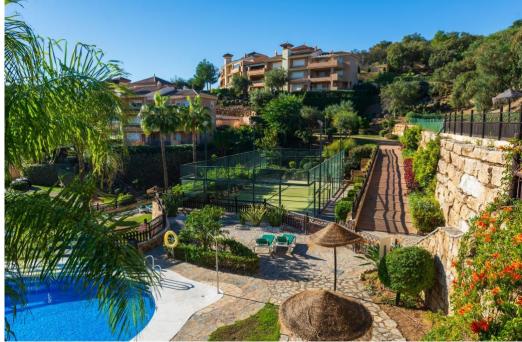

## Appartement à La Mairena,

Ref: Marbella - 370.000 €

beds: 2 baths: 2 built: 120m2 plot: 100m2

Nestled in the serene and picturesque enclave of La Mairena, this stunning 2-bedroom, 2-bathroom ground floor apartment offers an unparalleled living experience. Boasting breathtaking panoramic views of both the sparkling Mediterranean Sea and the mountains, this property seamlessly blends luxury with nature. As you step into this spacious apartment, you are greeted by a light-filled open-plan living and dining area, designed for comfort and elegance. The modern renovated kitchen is fully equipped with high-end appliances and offers ample storage space, perfect for culinary enthusiasts. The master bedroom features an en-suite bathroom and direct access to the expansive terrace, where you can enjoy your morning coffee while taking in the stunning vistas. The second bedroom is equally spacious and features fitted wardrobes. Outside, the large private terrace is an ideal spot for al fresco dining, entertaining guests, or simply relaxing while surrounded by lush greenery and the natural beauty of La Mairena. Residents also have access to well-maintained communal gardens, multiple swimming pools and padel court. Additional features of this exceptional property include marble flooring, hot and cold air conditioning, private parking, and a storage room. Situated in a tranquil and exclusive community, this apartment offers the perfect blend of seclusion and convenience, with easy access to local amenities, golf courses, and the vibrant towns of Marbella and Elviria.