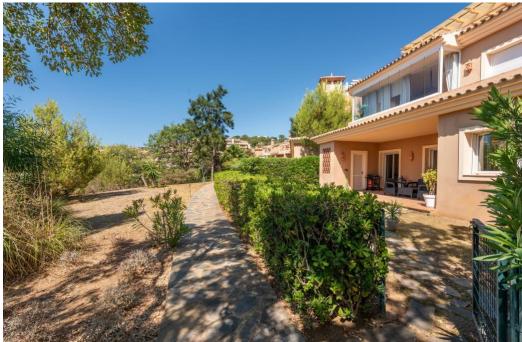

## Appartement à La Mairena,

Ref: Marbella - 370.000 €

beds: 2 baths: 2 built: 120m2 plot: 100m2

Nestled in the serene and picturesque enclave of La Mairena, this stunning 2-bedroom, 2-bathroom ground floor apartment offers an unparalleled living experience. Boasting breathtaking panoramic views of both the sparkling Mediterranean Sea and the mountains, this property seamlessly blends luxury with nature. As you step into this spacious apartment, you are greeted by a light-filled open-plan living and dining area, designed for comfort and elegance. The modern renovated kitchen is fully equipped with high-end appliances and offers ample storage space, perfect for culinary enthusiasts. The master bedroom features an en-suite bathroom and direct access to the expansive terrace, where you can enjoy your morning coffee while taking in the stunning vistas. The second bedroom is equally spacious and features fitted wardrobes. Outside, the large private terrace is an ideal spot for al fresco dining, entertaining guests, or simply relaxing while surrounded by lush greenery and the natural beauty of La Mairena. Residents also have access to well-maintained communal gardens, multiple swimming pools and padel court. Additional features of this exceptional property include marble flooring, hot and cold air conditioning, private parking, and a storage room. Situated in a tranquil and exclusive community, this apartment offers the perfect blend of seclusion and convenience, with easy access to local amenities, golf courses, and the vibrant towns of Marbella and Elviria.