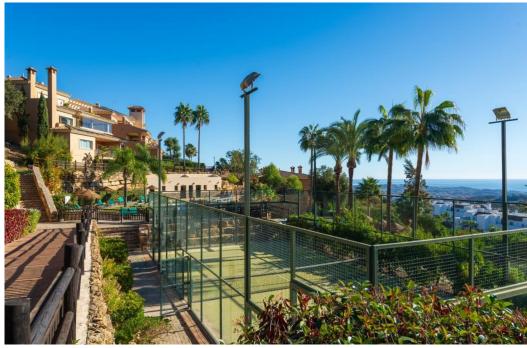

## Appartement à La Mairena,

Ref: Marbella - 370.000 €

beds: 2 baths: 2 built: 120m2 plot: 100m2

Nestled in the serene and picturesque enclave of La Mairena, this stunning 2-bedroom, 2-bathroom ground floor apartment offers an unparalleled living experience. Boasting breathtaking panoramic views of both the sparkling Mediterranean Sea and the mountains, this property seamlessly blends luxury with nature. As you step into this spacious apartment, you are greeted by a light-filled open-plan living and dining area, designed for comfort and elegance. The modern renovated kitchen is fully equipped with high-end appliances and offers ample storage space, perfect for culinary enthusiasts. The master bedroom features an en-suite bathroom and direct access to the expansive terrace, where you can enjoy your morning coffee while taking in the stunning vistas. The second bedroom is equally spacious and features fitted wardrobes. Outside, the large private terrace is an ideal spot for al fresco dining, entertaining guests, or simply relaxing while surrounded by lush greenery and the natural beauty of La Mairena. Residents also have access to well-maintained communal gardens, multiple swimming pools and padel court. Additional features of this exceptional property include marble flooring, hot and cold air conditioning, private parking, and a storage room. Situated in a tranquil and exclusive community, this apartment offers the perfect blend of seclusion and convenience, with easy access to local amenities, golf courses, and the vibrant towns of Marbella and Elviria.