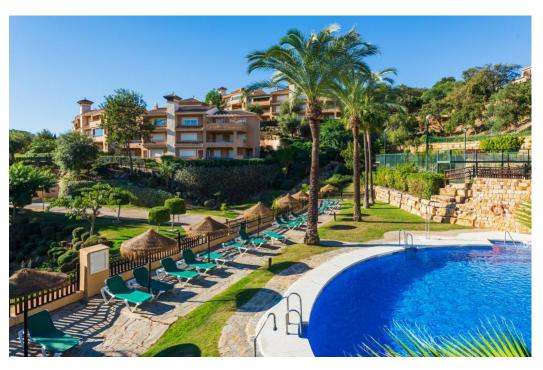

## Appartement à La Mairena,

Ref: Marbella - 370.000 €

beds: 2 baths: 2 built: 120m2 plot: 100m2

Nestled in the serene and picturesque enclave of La Mairena, this stunning 2-bedroom, 2-bathroom ground floor apartment offers an unparalleled living experience. Boasting breathtaking panoramic views of both the sparkling Mediterranean Sea and the mountains, this property seamlessly blends luxury with nature. As you step into this spacious apartment, you are greeted by a light-filled open-plan living and dining area, designed for comfort and elegance. The modern renovated kitchen is fully equipped with high-end appliances and offers ample storage space, perfect for culinary enthusiasts. The master bedroom features an en-suite bathroom and direct access to the expansive terrace, where you can enjoy your morning coffee while taking in the stunning vistas. The second bedroom is equally spacious and features fitted wardrobes. Outside, the large private terrace is an ideal spot for al fresco dining, entertaining guests, or simply relaxing while surrounded by lush greenery and the natural beauty of La Mairena. Residents also have access to well-maintained communal gardens, multiple swimming pools and padel court. Additional features of this exceptional property include marble flooring, hot and cold air conditioning, private parking, and a storage room. Situated in a tranquil and exclusive community, this apartment offers the perfect blend of seclusion and convenience, with easy access to local amenities, golf courses, and the vibrant towns of Marbella and Elviria.