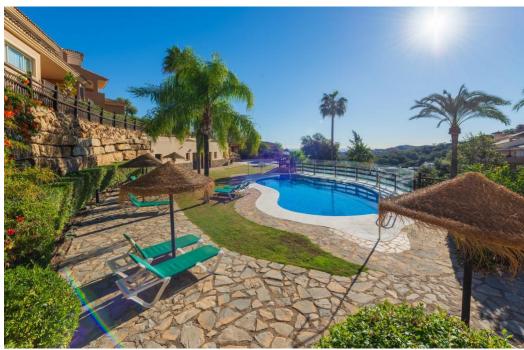

## Appartement à La Mairena,

Ref: Marbella - 370.000 €

beds: 2 baths: 2 built: 120m2 plot: 100m2

Nestled in the serene and picturesque enclave of La Mairena, this stunning 2-bedroom, 2-bathroom ground floor apartment offers an unparalleled living experience. Boasting breathtaking panoramic views of both the sparkling Mediterranean Sea and the mountains, this property seamlessly blends luxury with nature. As you step into this spacious apartment, you are greeted by a light-filled open-plan living and dining area, designed for comfort and elegance. The modern renovated kitchen is fully equipped with high-end appliances and offers ample storage space, perfect for culinary enthusiasts. The master bedroom features an en-suite bathroom and direct access to the expansive terrace, where you can enjoy your morning coffee while taking in the stunning vistas. The second bedroom is equally spacious and features fitted wardrobes. Outside, the large private terrace is an ideal spot for al fresco dining, entertaining guests, or simply relaxing while surrounded by lush greenery and the natural beauty of La Mairena. Residents also have access to well-maintained communal gardens, multiple swimming pools and padel court. Additional features of this exceptional property include marble flooring, hot and cold air conditioning, private parking, and a storage room. Situated in a tranquil and exclusive community, this apartment offers the perfect blend of seclusion and convenience, with easy access to local amenities, golf courses, and the vibrant towns of Marbella and Elviria.