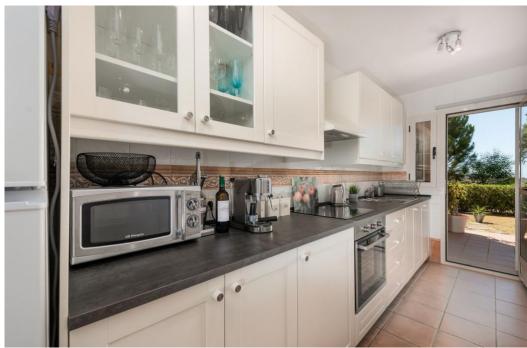

## Appartement à La Mairena,

Ref: Marbella - 370.000 €

beds: 2 baths: 2 built: 120m2 plot: 100m2

Nestled in the serene and picturesque enclave of La Mairena, this stunning 2-bedroom, 2-bathroom ground floor apartment offers an unparalleled living experience. Boasting breathtaking panoramic views of both the sparkling Mediterranean Sea and the mountains, this property seamlessly blends luxury with nature. As you step into this spacious apartment, you are greeted by a light-filled open-plan living and dining area, designed for comfort and elegance. The modern renovated kitchen is fully equipped with high-end appliances and offers ample storage space, perfect for culinary enthusiasts. The master bedroom features an en-suite bathroom and direct access to the expansive terrace, where you can enjoy your morning coffee while taking in the stunning vistas. The second bedroom is equally spacious and features fitted wardrobes. Outside, the large private terrace is an ideal spot for al fresco dining, entertaining guests, or simply relaxing while surrounded by lush greenery and the natural beauty of La Mairena. Residents also have access to well-maintained communal gardens, multiple swimming pools and padel court. Additional features of this exceptional property include marble flooring, hot and cold air conditioning, private parking, and a storage room. Situated in a tranquil and exclusive community, this apartment offers the perfect blend of seclusion and convenience, with easy access to local amenities, golf courses, and the vibrant towns of Marbella and Elviria.