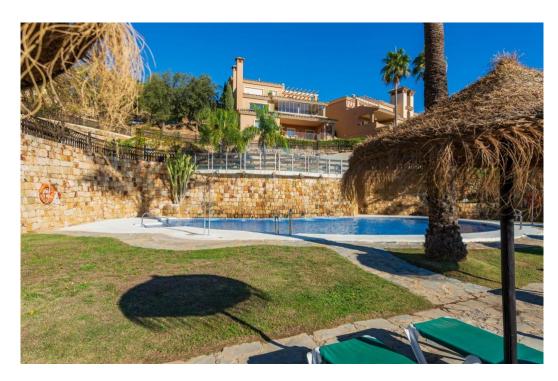

## Appartement à La Mairena,

Ref: Marbella - 370.000 €

beds: 2 baths: 2 built: 120m2 plot: 100m2

Nestled in the serene and picturesque enclave of La Mairena, this stunning 2-bedroom, 2-bathroom ground floor apartment offers an unparalleled living experience. Boasting breathtaking panoramic views of both the sparkling Mediterranean Sea and the mountains, this property seamlessly blends luxury with nature. As you step into this spacious apartment, you are greeted by a light-filled open-plan living and dining area, designed for comfort and elegance. The modern renovated kitchen is fully equipped with high-end appliances and offers ample storage space, perfect for culinary enthusiasts. The master bedroom features an en-suite bathroom and direct access to the expansive terrace, where you can enjoy your morning coffee while taking in the stunning vistas. The second bedroom is equally spacious and features fitted wardrobes. Outside, the large private terrace is an ideal spot for al fresco dining, entertaining guests, or simply relaxing while surrounded by lush greenery and the natural beauty of La Mairena. Residents also have access to well-maintained communal gardens, multiple swimming pools and padel court. Additional features of this exceptional property include marble flooring, hot and cold air conditioning, private parking, and a storage room. Situated in a tranquil and exclusive community, this apartment offers the perfect blend of seclusion and convenience, with easy access to local amenities, golf courses, and the vibrant towns of Marbella and Elviria.