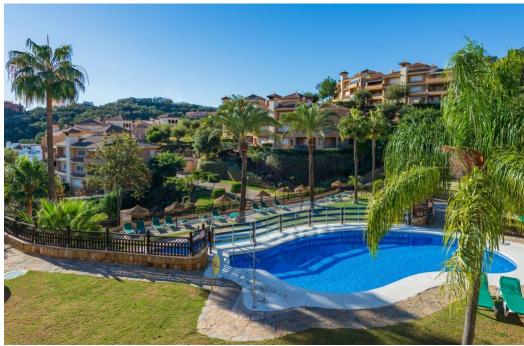

## Appartement à La Mairena,

Ref: Marbella - 370.000 €

beds: 2 baths: 2 built: 120m2 plot: 100m2

Nestled in the serene and picturesque enclave of La Mairena, this stunning 2-bedroom, 2-bathroom ground floor apartment offers an unparalleled living experience. Boasting breathtaking panoramic views of both the sparkling Mediterranean Sea and the mountains, this property seamlessly blends luxury with nature. As you step into this spacious apartment, you are greeted by a light-filled open-plan living and dining area, designed for comfort and elegance. The modern renovated kitchen is fully equipped with high-end appliances and offers ample storage space, perfect for culinary enthusiasts. The master bedroom features an en-suite bathroom and direct access to the expansive terrace, where you can enjoy your morning coffee while taking in the stunning vistas. The second bedroom is equally spacious and features fitted wardrobes. Outside, the large private terrace is an ideal spot for al fresco dining, entertaining guests, or simply relaxing while surrounded by lush greenery and the natural beauty of La Mairena. Residents also have access to well-maintained communal gardens, multiple swimming pools and padel court. Additional features of this exceptional property include marble flooring, hot and cold air conditioning, private parking, and a storage room. Situated in a tranquil and exclusive community, this apartment offers the perfect blend of seclusion and convenience, with easy access to local amenities, golf courses, and the vibrant towns of Marbella and Elviria.