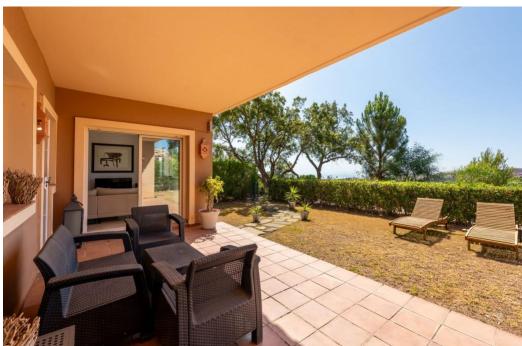

## Appartement à La Mairena,

Ref: Marbella - 370.000 €

beds: 2 baths: 2 built: 120m2 plot: 100m2

Nestled in the serene and picturesque enclave of La Mairena, this stunning 2-bedroom, 2-bathroom ground floor apartment offers an unparalleled living experience. Boasting breathtaking panoramic views of both the sparkling Mediterranean Sea and the mountains, this property seamlessly blends luxury with nature. As you step into this spacious apartment, you are greeted by a light-filled open-plan living and dining area, designed for comfort and elegance. The modern renovated kitchen is fully equipped with high-end appliances and offers ample storage space, perfect for culinary enthusiasts. The master bedroom features an en-suite bathroom and direct access to the expansive terrace, where you can enjoy your morning coffee while taking in the stunning vistas. The second bedroom is equally spacious and features fitted wardrobes. Outside, the large private terrace is an ideal spot for al fresco dining, entertaining guests, or simply relaxing while surrounded by lush greenery and the natural beauty of La Mairena. Residents also have access to well-maintained communal gardens, multiple swimming pools and padel court. Additional features of this exceptional property include marble flooring, hot and cold air conditioning, private parking, and a storage room. Situated in a tranquil and exclusive community, this apartment offers the perfect blend of seclusion and convenience, with easy access to local amenities, golf courses, and the vibrant towns of Marbella and Elviria.