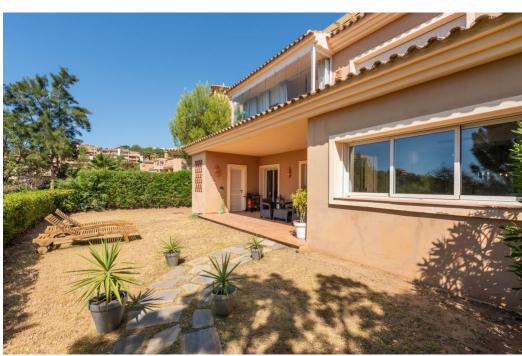

## Appartement à La Mairena,

Ref: Marbella - 370.000 €

beds: 2 baths: 2 built: 120m2 plot: 100m2

Nestled in the serene and picturesque enclave of La Mairena, this stunning 2-bedroom, 2-bathroom ground floor apartment offers an unparalleled living experience. Boasting breathtaking panoramic views of both the sparkling Mediterranean Sea and the mountains, this property seamlessly blends luxury with nature. As you step into this spacious apartment, you are greeted by a light-filled open-plan living and dining area, designed for comfort and elegance. The modern renovated kitchen is fully equipped with high-end appliances and offers ample storage space, perfect for culinary enthusiasts. The master bedroom features an en-suite bathroom and direct access to the expansive terrace, where you can enjoy your morning coffee while taking in the stunning vistas. The second bedroom is equally spacious and features fitted wardrobes. Outside, the large private terrace is an ideal spot for al fresco dining, entertaining guests, or simply relaxing while surrounded by lush greenery and the natural beauty of La Mairena. Residents also have access to well-maintained communal gardens, multiple swimming pools and padel court. Additional features of this exceptional property include marble flooring, hot and cold air conditioning, private parking, and a storage room. Situated in a tranquil and exclusive community, this apartment offers the perfect blend of seclusion and convenience, with easy access to local amenities, golf courses, and the vibrant towns of Marbella and Elviria.