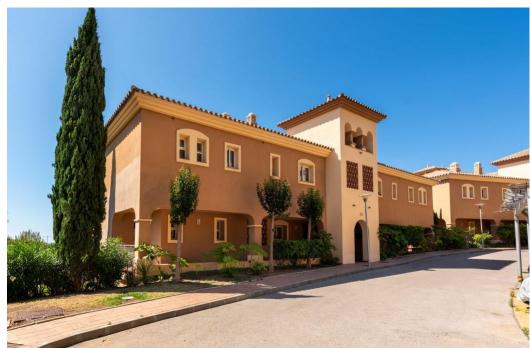

## Appartement à La Mairena,

Ref: Marbella - 370.000 €

beds: 2 baths: 2 built: 120m2 plot: 100m2

Nestled in the serene and picturesque enclave of La Mairena, this stunning 2-bedroom, 2-bathroom ground floor apartment offers an unparalleled living experience. Boasting breathtaking panoramic views of both the sparkling Mediterranean Sea and the mountains, this property seamlessly blends luxury with nature. As you step into this spacious apartment, you are greeted by a light-filled open-plan living and dining area, designed for comfort and elegance. The modern renovated kitchen is fully equipped with high-end appliances and offers ample storage space, perfect for culinary enthusiasts. The master bedroom features an en-suite bathroom and direct access to the expansive terrace, where you can enjoy your morning coffee while taking in the stunning vistas. The second bedroom is equally spacious and features fitted wardrobes. Outside, the large private terrace is an ideal spot for al fresco dining, entertaining guests, or simply relaxing while surrounded by lush greenery and the natural beauty of La Mairena. Residents also have access to well-maintained communal gardens, multiple swimming pools and padel court. Additional features of this exceptional property include marble flooring, hot and cold air conditioning, private parking, and a storage room. Situated in a tranquil and exclusive community, this apartment offers the perfect blend of seclusion and convenience, with easy access to local amenities, golf courses, and the vibrant towns of Marbella and Elviria.