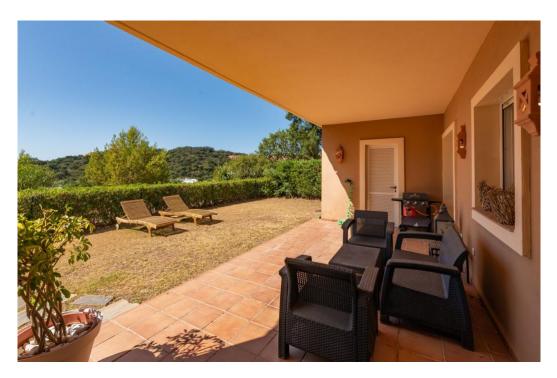

## Appartement à La Mairena,

Ref: Marbella - 370.000 €

beds: 2 baths: 2 built: 120m2 plot: 100m2

Nestled in the serene and picturesque enclave of La Mairena, this stunning 2-bedroom, 2-bathroom ground floor apartment offers an unparalleled living experience. Boasting breathtaking panoramic views of both the sparkling Mediterranean Sea and the mountains, this property seamlessly blends luxury with nature. As you step into this spacious apartment, you are greeted by a light-filled open-plan living and dining area, designed for comfort and elegance. The modern renovated kitchen is fully equipped with high-end appliances and offers ample storage space, perfect for culinary enthusiasts. The master bedroom features an en-suite bathroom and direct access to the expansive terrace, where you can enjoy your morning coffee while taking in the stunning vistas. The second bedroom is equally spacious and features fitted wardrobes. Outside, the large private terrace is an ideal spot for al fresco dining, entertaining guests, or simply relaxing while surrounded by lush greenery and the natural beauty of La Mairena. Residents also have access to well-maintained communal gardens, multiple swimming pools and padel court. Additional features of this exceptional property include marble flooring, hot and cold air conditioning, private parking, and a storage room. Situated in a tranquil and exclusive community, this apartment offers the perfect blend of seclusion and convenience, with easy access to local amenities, golf courses, and the vibrant towns of Marbella and Elviria.