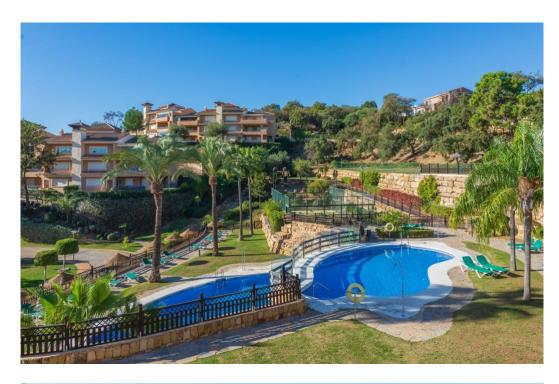

## Appartement à La Mairena,

Ref: Marbella - 370.000 €

beds: 2 baths: 2 built: 120m2 plot: 100m2

Nestled in the serene and picturesque enclave of La Mairena, this stunning 2-bedroom, 2-bathroom ground floor apartment offers an unparalleled living experience. Boasting breathtaking panoramic views of both the sparkling Mediterranean Sea and the mountains, this property seamlessly blends luxury with nature. As you step into this spacious apartment, you are greeted by a light-filled open-plan living and dining area, designed for comfort and elegance. The modern renovated kitchen is fully equipped with high-end appliances and offers ample storage space, perfect for culinary enthusiasts. The master bedroom features an en-suite bathroom and direct access to the expansive terrace, where you can enjoy your morning coffee while taking in the stunning vistas. The second bedroom is equally spacious and features fitted wardrobes. Outside, the large private terrace is an ideal spot for al fresco dining, entertaining guests, or simply relaxing while surrounded by lush greenery and the natural beauty of La Mairena. Residents also have access to well-maintained communal gardens, multiple swimming pools and padel court. Additional features of this exceptional property include marble flooring, hot and cold air conditioning, private parking, and a storage room. Situated in a tranquil and exclusive community, this apartment offers the perfect blend of seclusion and convenience, with easy access to local amenities, golf courses, and the vibrant towns of Marbella and Elviria.