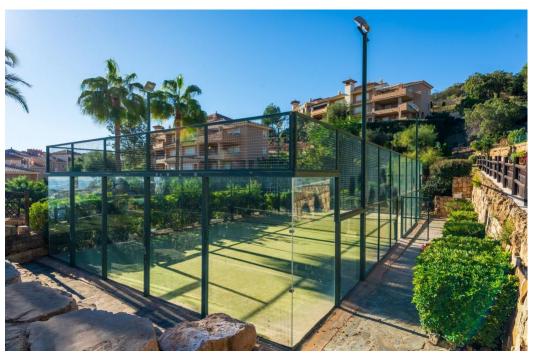

## Appartement à La Mairena,

Ref: Marbella - 370.000 €

beds: 2 baths: 2 built: 120m2 plot: 100m2

Nestled in the serene and picturesque enclave of La Mairena, this stunning 2-bedroom, 2-bathroom ground floor apartment offers an unparalleled living experience. Boasting breathtaking panoramic views of both the sparkling Mediterranean Sea and the mountains, this property seamlessly blends luxury with nature. As you step into this spacious apartment, you are greeted by a light-filled open-plan living and dining area, designed for comfort and elegance. The modern renovated kitchen is fully equipped with high-end appliances and offers ample storage space, perfect for culinary enthusiasts. The master bedroom features an en-suite bathroom and direct access to the expansive terrace, where you can enjoy your morning coffee while taking in the stunning vistas. The second bedroom is equally spacious and features fitted wardrobes. Outside, the large private terrace is an ideal spot for al fresco dining, entertaining guests, or simply relaxing while surrounded by lush greenery and the natural beauty of La Mairena. Residents also have access to well-maintained communal gardens, multiple swimming pools and padel court. Additional features of this exceptional property include marble flooring, hot and cold air conditioning, private parking, and a storage room. Situated in a tranquil and exclusive community, this apartment offers the perfect blend of seclusion and convenience, with easy access to local amenities, golf courses, and the vibrant towns of Marbella and Elviria.