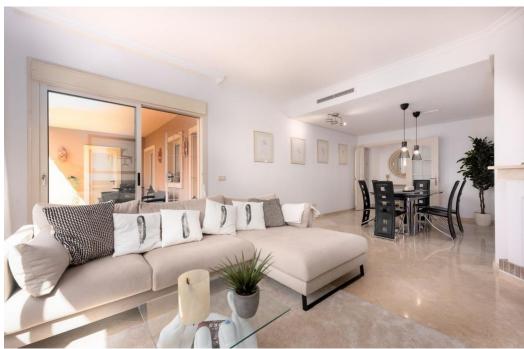

## Appartement à La Mairena,

Ref: Marbella - 370.000 €

beds: 2 baths: 2 built: 120m2 plot: 100m2

Nestled in the serene and picturesque enclave of La Mairena, this stunning 2-bedroom, 2-bathroom ground floor apartment offers an unparalleled living experience. Boasting breathtaking panoramic views of both the sparkling Mediterranean Sea and the mountains, this property seamlessly blends luxury with nature. As you step into this spacious apartment, you are greeted by a light-filled open-plan living and dining area, designed for comfort and elegance. The modern renovated kitchen is fully equipped with high-end appliances and offers ample storage space, perfect for culinary enthusiasts. The master bedroom features an en-suite bathroom and direct access to the expansive terrace, where you can enjoy your morning coffee while taking in the stunning vistas. The second bedroom is equally spacious and features fitted wardrobes. Outside, the large private terrace is an ideal spot for al fresco dining, entertaining guests, or simply relaxing while surrounded by lush greenery and the natural beauty of La Mairena. Residents also have access to well-maintained communal gardens, multiple swimming pools and padel court. Additional features of this exceptional property include marble flooring, hot and cold air conditioning, private parking, and a storage room. Situated in a tranquil and exclusive community, this apartment offers the perfect blend of seclusion and convenience, with easy access to local amenities, golf courses, and the vibrant towns of Marbella and Elviria.