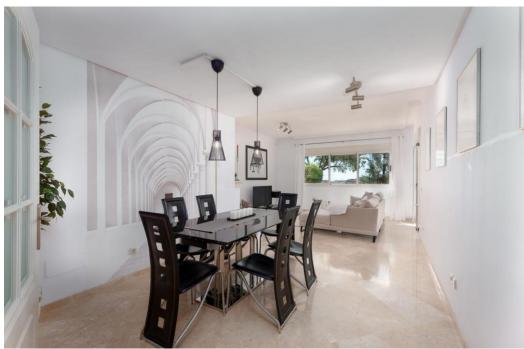

## Appartement à La Mairena,

Ref: Marbella - 370.000 €

beds: 2 baths: 2 built: 120m2 plot: 100m2

Nestled in the serene and picturesque enclave of La Mairena, this stunning 2-bedroom, 2-bathroom ground floor apartment offers an unparalleled living experience. Boasting breathtaking panoramic views of both the sparkling Mediterranean Sea and the mountains, this property seamlessly blends luxury with nature. As you step into this spacious apartment, you are greeted by a light-filled open-plan living and dining area, designed for comfort and elegance. The modern renovated kitchen is fully equipped with high-end appliances and offers ample storage space, perfect for culinary enthusiasts. The master bedroom features an en-suite bathroom and direct access to the expansive terrace, where you can enjoy your morning coffee while taking in the stunning vistas. The second bedroom is equally spacious and features fitted wardrobes. Outside, the large private terrace is an ideal spot for al fresco dining, entertaining guests, or simply relaxing while surrounded by lush greenery and the natural beauty of La Mairena. Residents also have access to well-maintained communal gardens, multiple swimming pools and padel court. Additional features of this exceptional property include marble flooring, hot and cold air conditioning, private parking, and a storage room. Situated in a tranquil and exclusive community, this apartment offers the perfect blend of seclusion and convenience, with easy access to local amenities, golf courses, and the vibrant towns of Marbella and Elviria.