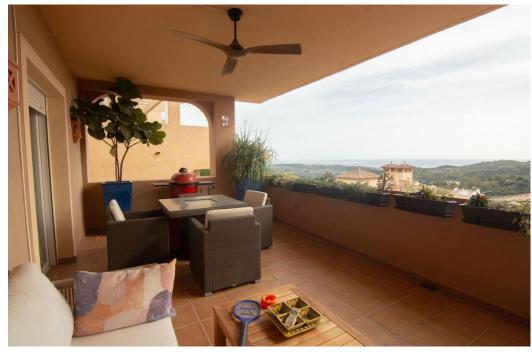

## Appartement - Mi-étage, La Mairena, Marbella

Ref: R4895140 - 395.000 €

beds: 2 built: 117m2

This apartment was built in 2007, is situated within 'El Vicario` which is part of the prestigious La Mairena area. Offering the best of both worlds, beautiful scenery set in countryside with mountains and views across to the Mediterranean Sea and yet 10 mins to the center of Elviria, 18km to Marbella and 40 mins to Malaga Airport. This is an extremely high quality apartment, which has one open private parking space, separate storage room, paddle tennis and communal swimming pools. This is a truly wonderful location to fully appreciate and absorb the all year round climate and the fantastic Spanish culture. Show Less