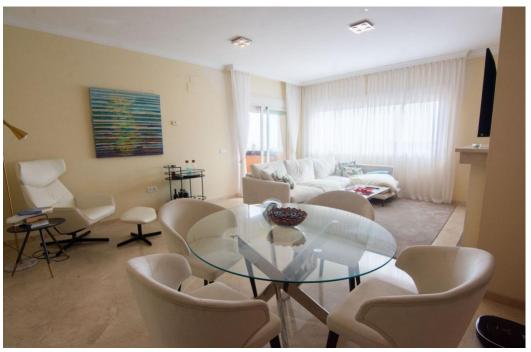

## Appartement - Mi-étage, La Mairena, Marbella

Ref: R4895140 - 395.000 €

beds: 2 built: 117m2

This apartment was built in 2007, is situated within 'El Vicario` which is part of the prestigious La Mairena area. Offering the best of both worlds, beautiful scenery set in countryside with mountains and views across to the Mediterranean Sea and yet 10 mins to the center of Elviria, 18km to Marbella and 40 mins to Malaga Airport. This is an extremely high quality apartment, which has one open private parking space, separate storage room, paddle tennis and communal swimming pools. This is a truly wonderful location to fully appreciate and absorb the all year round climate and the fantastic Spanish culture. Show Less