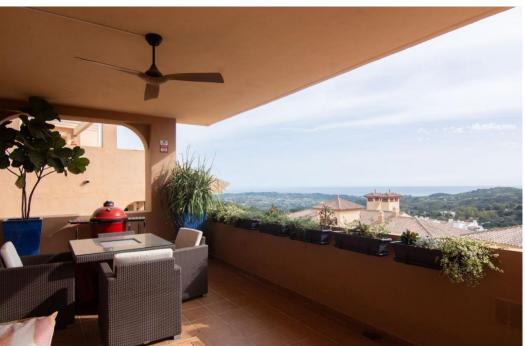

## Appartement - Mi-étage, La Mairena, Marbella

Ref: R4895140 - 395.000 €

beds: 2 built: 117m2

This apartment was built in 2007, is situated within 'El Vicario` which is part of the prestigious La Mairena area. Offering the best of both worlds, beautiful scenery set in countryside with mountains and views across to the Mediterranean Sea and yet 10 mins to the center of Elviria, 18km to Marbella and 40 mins to Malaga Airport. This is an extremely high quality apartment, which has one open private parking space, separate storage room, paddle tennis and communal swimming pools. This is a truly wonderful location to fully appreciate and absorb the all year round climate and the fantastic Spanish culture. Show Less