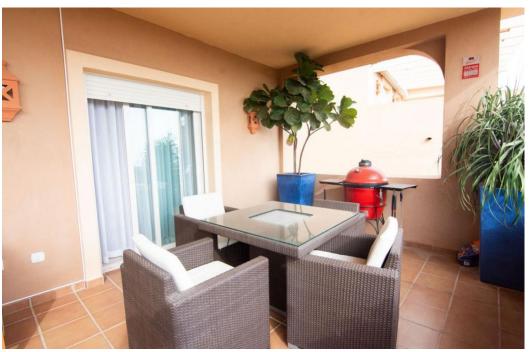

## Appartement - Mi-étage, La Mairena, Marbella

Ref: R4895140 - 395.000 €

beds: 2 built: 117m2

This apartment was built in 2007, is situated within 'El Vicario` which is part of the prestigious La Mairena area. Offering the best of both worlds, beautiful scenery set in countryside with mountains and views across to the Mediterranean Sea and yet 10 mins to the center of Elviria, 18km to Marbella and 40 mins to Malaga Airport. This is an extremely high quality apartment, which has one open private parking space, separate storage room, paddle tennis and communal swimming pools. This is a truly wonderful location to fully appreciate and absorb the all year round climate and the fantastic Spanish culture. Show Less