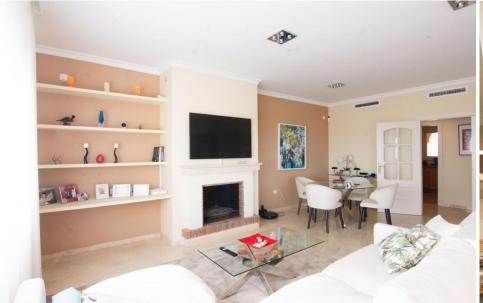

## Appartement - Mi-étage, La Mairena, Marbella

Ref: R4895140 - 395.000 €

beds: 2 built: 117m2

This apartment was built in 2007, is situated within 'El Vicario` which is part of the prestigious La Mairena area. Offering the best of both worlds, beautiful scenery set in countryside with mountains and views across to the Mediterranean Sea and yet 10 mins to the center of Elviria, 18km to Marbella and 40 mins to Malaga Airport. This is an extremely high quality apartment, which has one open private parking space, separate storage room, paddle tennis and communal swimming pools. This is a truly wonderful location to fully appreciate and absorb the all year round climate and the fantastic Spanish culture. Show Less