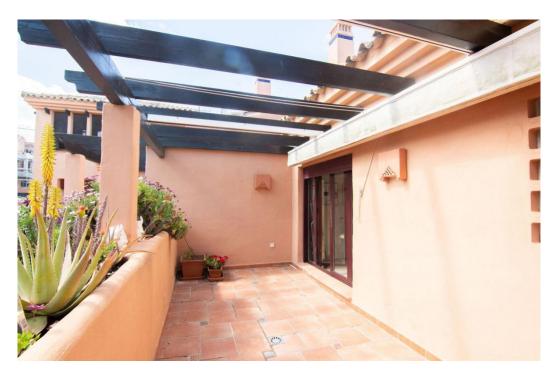

## Appartement - Penthouse, La Mairena, Marbella

Ref: R5019502 - 575.000 €

beds: 3 baths: 2 built: 207m2

Elegant 3-Bedroom Apartment in El Soto, La Mairena Set in the peaceful, sought-after community of El Soto in La Mairena, this beautifully maintained 3-bedroom apartment offers a blend of comfort, space, and stunning natural surroundings. Nestled in the hills above Elviria, the property enjoys panoramic views of the mountains and Mediterranean Sea, all while being just a short drive from Marbella's beaches, golf courses, and vibrant lifestyle. Inside, the apartment features a spacious open-plan living and dining area that opens out onto a generous terrace—perfect for enjoying the views and al fresco dining. The fully equipped kitchen has modern appliances and a separate utility area. The master bedroom includes an en-suite bathroom and direct terrace access, while two additional bedrooms share a stylish family bathroom. Residents enjoy access to El Soto's exclusive amenities, including landscaped gardens, multiple swimming pools, a gym, tennis and paddle courts, and the popular clubhouse with its own bar and restaurant. This apartment is ideal as a permanent residence, holiday home, or investment opportunity in one of the Costa del Sol's most tranquil and green enclaves.