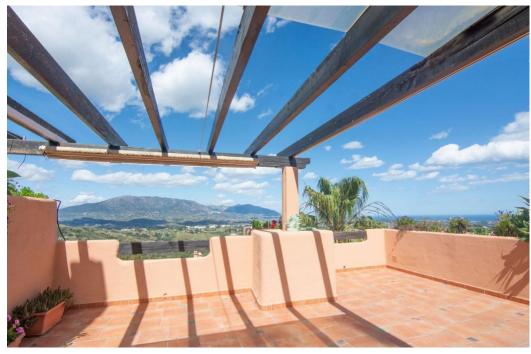

## Appartement - Penthouse, La Mairena, Marbella

Ref: R5019502 - 575.000 €

beds: 3 baths: 2 built: 207m2

Elegant 3-Bedroom Apartment in El Soto, La Mairena Set in the peaceful, sought-after community of El Soto in La Mairena, this beautifully maintained 3-bedroom apartment offers a blend of comfort, space, and stunning natural surroundings. Nestled in the hills above Elviria, the property enjoys panoramic views of the mountains and Mediterranean Sea, all while being just a short drive from Marbella's beaches, golf courses, and vibrant lifestyle. Inside, the apartment features a spacious open-plan living and dining area that opens out onto a generous terrace—perfect for enjoying the views and al fresco dining. The fully equipped kitchen has modern appliances and a separate utility area. The master bedroom includes an en-suite bathroom and direct terrace access, while two additional bedrooms share a stylish family bathroom. Residents enjoy access to El Soto's exclusive amenities, including landscaped gardens, multiple swimming pools, a gym, tennis and paddle courts, and the popular clubhouse with its own bar and restaurant. This apartment is ideal as a permanent residence, holiday home, or investment opportunity in one of the Costa del Sol's most tranquil and green enclaves.