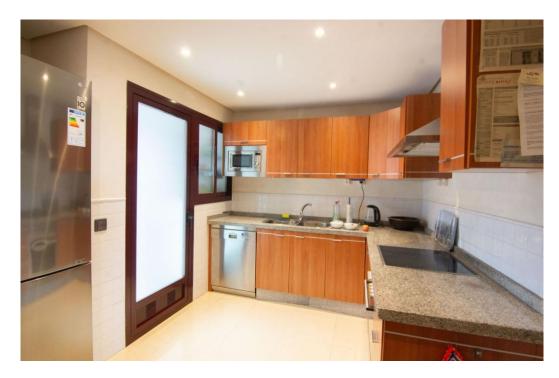

## Appartement - Penthouse, La Mairena, Marbella

Ref: R5019502 - 575.000 €

beds: 3 baths: 2 built: 207m2

Elegant 3-Bedroom Apartment in El Soto, La Mairena Set in the peaceful, sought-after community of El Soto in La Mairena, this beautifully maintained 3-bedroom apartment offers a blend of comfort, space, and stunning natural surroundings. Nestled in the hills above Elviria, the property enjoys panoramic views of the mountains and Mediterranean Sea, all while being just a short drive from Marbella's beaches, golf courses, and vibrant lifestyle. Inside, the apartment features a spacious open-plan living and dining area that opens out onto a generous terrace—perfect for enjoying the views and al fresco dining. The fully equipped kitchen has modern appliances and a separate utility area. The master bedroom includes an en-suite bathroom and direct terrace access, while two additional bedrooms share a stylish family bathroom. Residents enjoy access to El Soto's exclusive amenities, including landscaped gardens, multiple swimming pools, a gym, tennis and paddle courts, and the popular clubhouse with its own bar and restaurant. This apartment is ideal as a permanent residence, holiday home, or investment opportunity in one of the Costa del Sol's most tranquil and green enclaves.