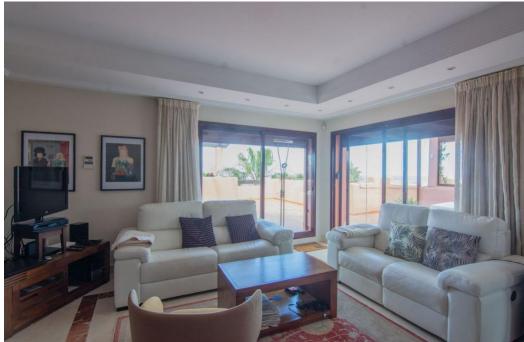

## Appartement - Penthouse, La Mairena, Marbella

Ref: R5019502 - 575.000 €

beds: 3 baths: 2 built: 207m2

Elegant 3-Bedroom Apartment in El Soto, La Mairena Set in the peaceful, sought-after community of El Soto in La Mairena, this beautifully maintained 3-bedroom apartment offers a blend of comfort, space, and stunning natural surroundings. Nestled in the hills above Elviria, the property enjoys panoramic views of the mountains and Mediterranean Sea, all while being just a short drive from Marbella's beaches, golf courses, and vibrant lifestyle. Inside, the apartment features a spacious open-plan living and dining area that opens out onto a generous terrace—perfect for enjoying the views and al fresco dining. The fully equipped kitchen has modern appliances and a separate utility area. The master bedroom includes an en-suite bathroom and direct terrace access, while two additional bedrooms share a stylish family bathroom. Residents enjoy access to El Soto's exclusive amenities, including landscaped gardens, multiple swimming pools, a gym, tennis and paddle courts, and the popular clubhouse with its own bar and restaurant. This apartment is ideal as a permanent residence, holiday home, or investment opportunity in one of the Costa del Sol's most tranquil and green enclaves.