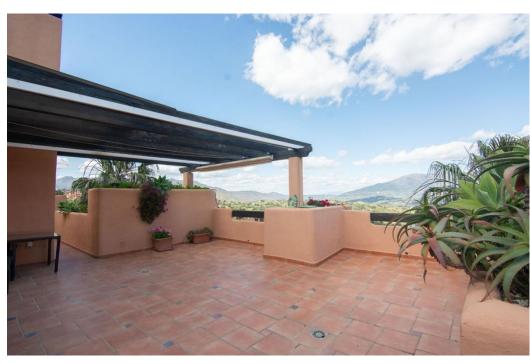

## Appartement - Penthouse, La Mairena, Marbella

Ref: R5019502 - 575.000 €

beds: 3 baths: 2 built: 207m2

Elegant 3-Bedroom Apartment in El Soto, La Mairena Set in the peaceful, sought-after community of El Soto in La Mairena, this beautifully maintained 3-bedroom apartment offers a blend of comfort, space, and stunning natural surroundings. Nestled in the hills above Elviria, the property enjoys panoramic views of the mountains and Mediterranean Sea, all while being just a short drive from Marbella's beaches, golf courses, and vibrant lifestyle. Inside, the apartment features a spacious open-plan living and dining area that opens out onto a generous terrace—perfect for enjoying the views and al fresco dining. The fully equipped kitchen has modern appliances and a separate utility area. The master bedroom includes an en-suite bathroom and direct terrace access, while two additional bedrooms share a stylish family bathroom. Residents enjoy access to El Soto's exclusive amenities, including landscaped gardens, multiple swimming pools, a gym, tennis and paddle courts, and the popular clubhouse with its own bar and restaurant. This apartment is ideal as a permanent residence, holiday home, or investment opportunity in one of the Costa del Sol's most tranquil and green enclaves.