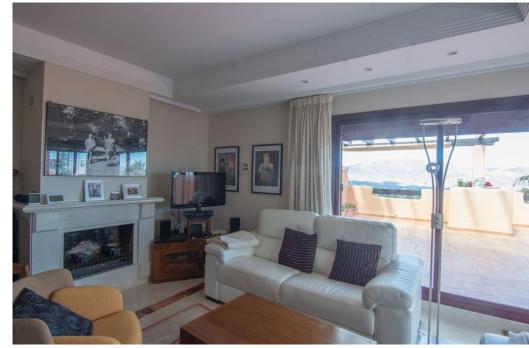

## Appartement - Penthouse, La Mairena, Marbella

Ref: R5019502 - 575.000 €

beds: 3 baths: 2 built: 207m2

Elegant 3-Bedroom Apartment in El Soto, La Mairena Set in the peaceful, sought-after community of El Soto in La Mairena, this beautifully maintained 3-bedroom apartment offers a blend of comfort, space, and stunning natural surroundings. Nestled in the hills above Elviria, the property enjoys panoramic views of the mountains and Mediterranean Sea, all while being just a short drive from Marbella's beaches, golf courses, and vibrant lifestyle. Inside, the apartment features a spacious open-plan living and dining area that opens out onto a generous terrace—perfect for enjoying the views and al fresco dining. The fully equipped kitchen has modern appliances and a separate utility area. The master bedroom includes an en-suite bathroom and direct terrace access, while two additional bedrooms share a stylish family bathroom. Residents enjoy access to El Soto's exclusive amenities, including landscaped gardens, multiple swimming pools, a gym, tennis and paddle courts, and the popular clubhouse with its own bar and restaurant. This apartment is ideal as a permanent residence, holiday home, or investment opportunity in one of the Costa del Sol's most tranquil and green enclaves.