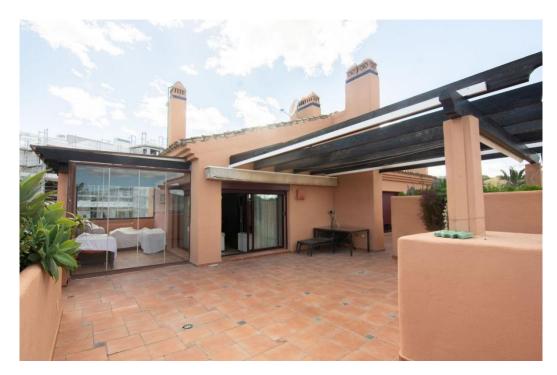

## Appartement - Penthouse, La Mairena, Marbella

Ref: R5019502 - 575.000 €

beds: 3 baths: 2 built: 207m2

Elegant 3-Bedroom Apartment in El Soto, La Mairena Set in the peaceful, sought-after community of El Soto in La Mairena, this beautifully maintained 3-bedroom apartment offers a blend of comfort, space, and stunning natural surroundings. Nestled in the hills above Elviria, the property enjoys panoramic views of the mountains and Mediterranean Sea, all while being just a short drive from Marbella's beaches, golf courses, and vibrant lifestyle. Inside, the apartment features a spacious open-plan living and dining area that opens out onto a generous terrace—perfect for enjoying the views and al fresco dining. The fully equipped kitchen has modern appliances and a separate utility area. The master bedroom includes an en-suite bathroom and direct terrace access, while two additional bedrooms share a stylish family bathroom. Residents enjoy access to El Soto's exclusive amenities, including landscaped gardens, multiple swimming pools, a gym, tennis and paddle courts, and the popular clubhouse with its own bar and restaurant. This apartment is ideal as a permanent residence, holiday home, or investment opportunity in one of the Costa del Sol's most tranquil and green enclaves.