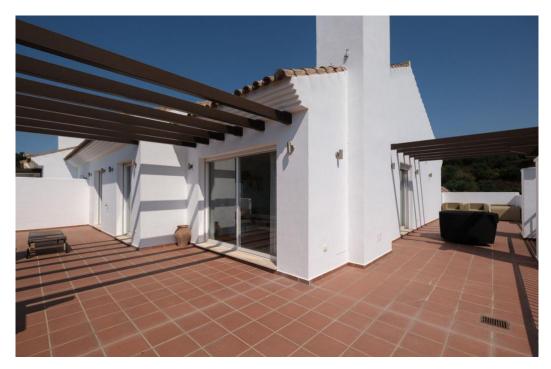

## **Appartement - Penthouse, La Mairena, Marbella**

Ref: R5063635 - 575.000 €

beds: 3

built: 122m2

This luminous three-bedroom top floor apartment greets you each morning with a breathtaking canvas of sea, mountain, and protected forest views. The expansive terrace becomes your private vantage point, where the Mediterranean sparkles in the distance, rugged peaks trace the horizon, and lush forests paint the landscape in ever-changing greens. The interior balances comfort with thoughtful design. An airy living space flows seamlessly to the terrace, creating an ideal setting for both relaxation and entertaining. The well-appointed kitchen features quality appliances and efficient storage, making meal preparation a pleasure. Retreat to the spacious master suite, complete with an en-suite bathroom and ample closet space, while two additional bright bedrooms offer versatility for family, guests, or a home office. Large windows throughout flood the rooms with natural light while framing those captivating vistas. Within El Bosque de la Mairena's secure, gated community, residents enjoy access to swimming pool and landscaped gardens. The privileged location combines the tranquility of nature with convenient access to Marbella's vibrant city center, just 15 minutes away.