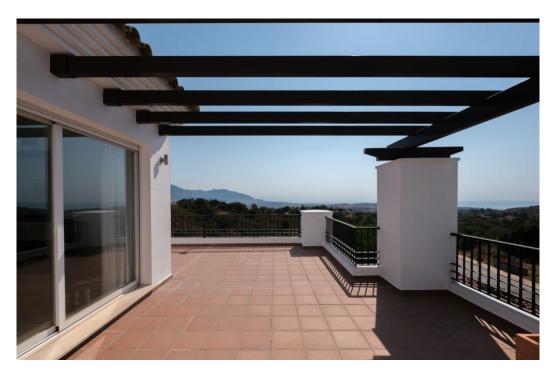

## **Appartement - Penthouse, La Mairena, Marbella**

Ref: R5063635 - 575.000 €

beds: 3

built: 122m2

This luminous three-bedroom top floor apartment greets you each morning with a breathtaking canvas of sea, mountain, and protected forest views. The expansive terrace becomes your private vantage point, where the Mediterranean sparkles in the distance, rugged peaks trace the horizon, and lush forests paint the landscape in ever-changing greens. The interior balances comfort with thoughtful design. An airy living space flows seamlessly to the terrace, creating an ideal setting for both relaxation and entertaining. The well-appointed kitchen features quality appliances and efficient storage, making meal preparation a pleasure. Retreat to the spacious master suite, complete with an en-suite bathroom and ample closet space, while two additional bright bedrooms offer versatility for family, guests, or a home office. Large windows throughout flood the rooms with natural light while framing those captivating vistas. Within El Bosque de la Mairena's secure, gated community, residents enjoy access to swimming pool and landscaped gardens. The privileged location combines the tranquility of nature with convenient access to Marbella's vibrant city center, just 15 minutes away.