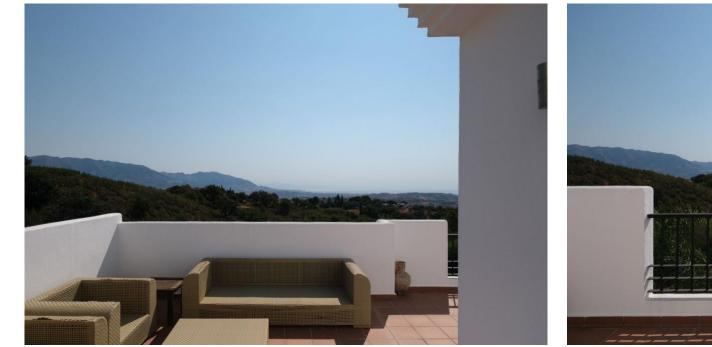

## **Appartement - Penthouse, La Mairena, Marbella**

Ref: R5063635 - 575.000 €

beds: 3

built: 122m2

This luminous three-bedroom top floor apartment greets you each morning with a breathtaking canvas of sea, mountain, and protected forest views. The expansive terrace becomes your private vantage point, where the Mediterranean sparkles in the distance, rugged peaks trace the horizon, and lush forests paint the landscape in ever-changing greens. The interior balances comfort with thoughtful design. An airy living space flows seamlessly to the terrace, creating an ideal setting for both relaxation and entertaining. The well-appointed kitchen features quality appliances and efficient storage, making meal preparation a pleasure. Retreat to the spacious master suite, complete with an en-suite bathroom and ample closet space, while two additional bright bedrooms offer versatility for family, guests, or a home office. Large windows throughout flood the rooms with natural light while framing those captivating vistas. Within El Bosque de la Mairena's secure, gated community, residents enjoy access to swimming pool and landscaped gardens. The privileged location combines the tranquility of nature with convenient access to Marbella's vibrant city center, just 15 minutes away.