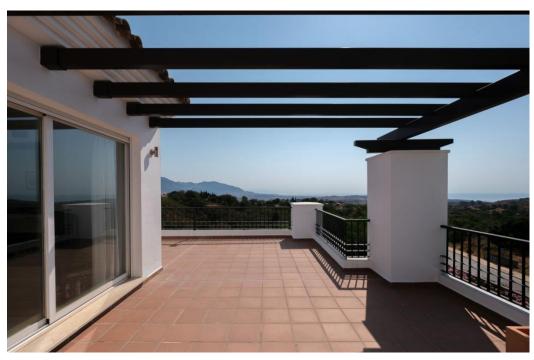

## **Appartement - Penthouse, La Mairena, Marbella**

Ref: R5063635 - 575.000 €

beds: 3

built: 122m2

This luminous three-bedroom top floor apartment greets you each morning with a breathtaking canvas of sea, mountain, and protected forest views. The expansive terrace becomes your private vantage point, where the Mediterranean sparkles in the distance, rugged peaks trace the horizon, and lush forests paint the landscape in ever-changing greens. The interior balances comfort with thoughtful design. An airy living space flows seamlessly to the terrace, creating an ideal setting for both relaxation and entertaining. The well-appointed kitchen features quality appliances and efficient storage, making meal preparation a pleasure. Retreat to the spacious master suite, complete with an en-suite bathroom and ample closet space, while two additional bright bedrooms offer versatility for family, guests, or a home office. Large windows throughout flood the rooms with natural light while framing those captivating vistas. Within El Bosque de la Mairena's secure, gated community, residents enjoy access to swimming pool and landscaped gardens. The privileged location combines the tranquility of nature with convenient access to Marbella's vibrant city center, just 15 minutes away.