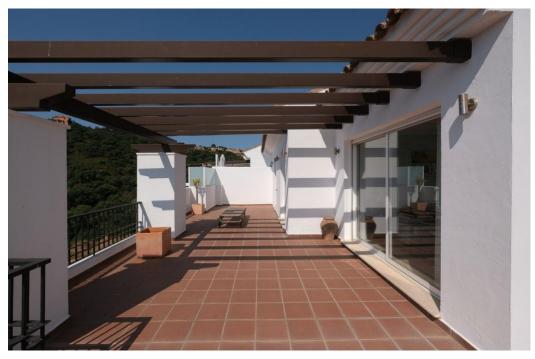

## **Appartement - Penthouse, La Mairena, Marbella**

Ref: R5063635 - 575.000 €

beds: 3

built: 122m2

This luminous three-bedroom top floor apartment greets you each morning with a breathtaking canvas of sea, mountain, and protected forest views. The expansive terrace becomes your private vantage point, where the Mediterranean sparkles in the distance, rugged peaks trace the horizon, and lush forests paint the landscape in ever-changing greens. The interior balances comfort with thoughtful design. An airy living space flows seamlessly to the terrace, creating an ideal setting for both relaxation and entertaining. The well-appointed kitchen features quality appliances and efficient storage, making meal preparation a pleasure. Retreat to the spacious master suite, complete with an en-suite bathroom and ample closet space, while two additional bright bedrooms offer versatility for family, guests, or a home office. Large windows throughout flood the rooms with natural light while framing those captivating vistas. Within El Bosque de la Mairena's secure, gated community, residents enjoy access to swimming pool and landscaped gardens. The privileged location combines the tranquility of nature with convenient access to Marbella's vibrant city center, just 15 minutes away.