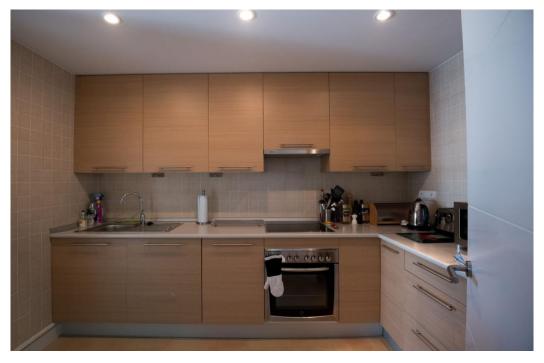

## **Appartement - Penthouse, La Mairena, Marbella**

Ref: R5063635 - 575.000 €

beds: 3

built: 122m2

This luminous three-bedroom top floor apartment greets you each morning with a breathtaking canvas of sea, mountain, and protected forest views. The expansive terrace becomes your private vantage point, where the Mediterranean sparkles in the distance, rugged peaks trace the horizon, and lush forests paint the landscape in ever-changing greens. The interior balances comfort with thoughtful design. An airy living space flows seamlessly to the terrace, creating an ideal setting for both relaxation and entertaining. The well-appointed kitchen features quality appliances and efficient storage, making meal preparation a pleasure. Retreat to the spacious master suite, complete with an en-suite bathroom and ample closet space, while two additional bright bedrooms offer versatility for family, guests, or a home office. Large windows throughout flood the rooms with natural light while framing those captivating vistas. Within El Bosque de la Mairena's secure, gated community, residents enjoy access to swimming pool and landscaped gardens. The privileged location combines the tranquility of nature with convenient access to Marbella's vibrant city center, just 15 minutes away.