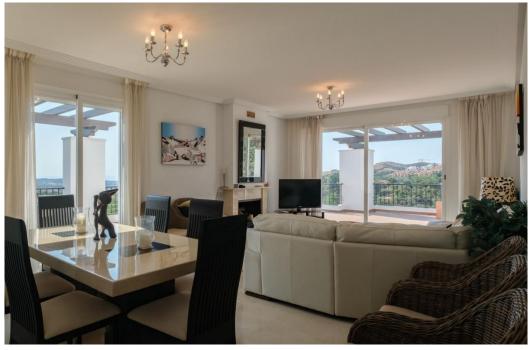

## **Appartement - Penthouse, La Mairena, Marbella**

Ref: R5063635 - 575.000 €

beds: 3

built: 122m2

This luminous three-bedroom top floor apartment greets you each morning with a breathtaking canvas of sea, mountain, and protected forest views. The expansive terrace becomes your private vantage point, where the Mediterranean sparkles in the distance, rugged peaks trace the horizon, and lush forests paint the landscape in ever-changing greens. The interior balances comfort with thoughtful design. An airy living space flows seamlessly to the terrace, creating an ideal setting for both relaxation and entertaining. The well-appointed kitchen features quality appliances and efficient storage, making meal preparation a pleasure. Retreat to the spacious master suite, complete with an en-suite bathroom and ample closet space, while two additional bright bedrooms offer versatility for family, guests, or a home office. Large windows throughout flood the rooms with natural light while framing those captivating vistas. Within El Bosque de la Mairena's secure, gated community, residents enjoy access to swimming pool and landscaped gardens. The privileged location combines the tranquility of nature with convenient access to Marbella's vibrant city center, just 15 minutes away.