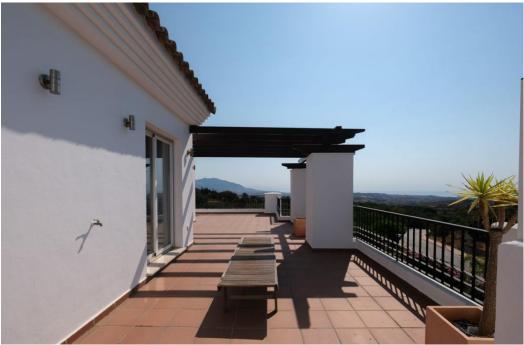

## **Appartement - Penthouse, La Mairena, Marbella**

Ref: R5063635 - 575.000 €

beds: 3

built: 122m2

This luminous three-bedroom top floor apartment greets you each morning with a breathtaking canvas of sea, mountain, and protected forest views. The expansive terrace becomes your private vantage point, where the Mediterranean sparkles in the distance, rugged peaks trace the horizon, and lush forests paint the landscape in ever-changing greens. The interior balances comfort with thoughtful design. An airy living space flows seamlessly to the terrace, creating an ideal setting for both relaxation and entertaining. The well-appointed kitchen features quality appliances and efficient storage, making meal preparation a pleasure. Retreat to the spacious master suite, complete with an en-suite bathroom and ample closet space, while two additional bright bedrooms offer versatility for family, guests, or a home office. Large windows throughout flood the rooms with natural light while framing those captivating vistas. Within El Bosque de la Mairena's secure, gated community, residents enjoy access to swimming pool and landscaped gardens. The privileged location combines the tranquility of nature with convenient access to Marbella's vibrant city center, just 15 minutes away.