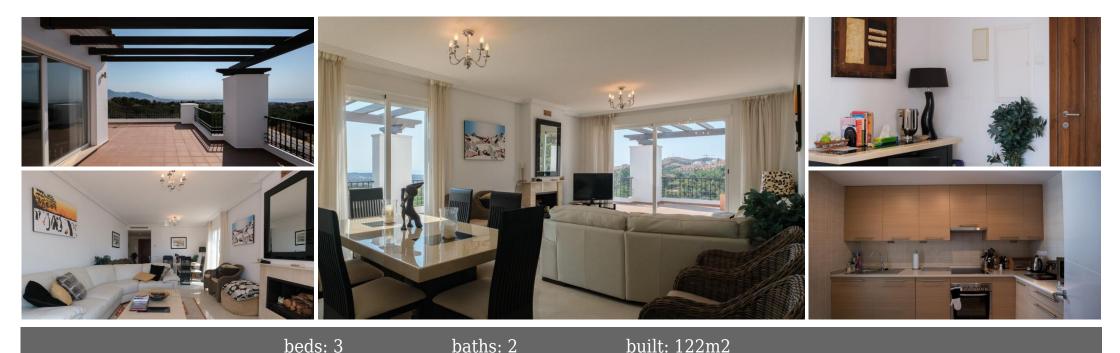

## **Appartement - Penthouse, La Mairena, Marbella**

Ref: R5063635 - 575.000 €

beds: 3

built: 122m2

This luminous three-bedroom top floor apartment greets you each morning with a breathtaking canvas of sea, mountain, and protected forest views. The expansive terrace becomes your private vantage point, where the Mediterranean sparkles in the distance, rugged peaks trace the horizon, and lush forests paint the landscape in ever-changing greens. The interior balances comfort with thoughtful design. An airy living space flows seamlessly to the terrace, creating an ideal setting for both relaxation and entertaining. The well-appointed kitchen features quality appliances and efficient storage, making meal preparation a pleasure. Retreat to the spacious master suite, complete with an en-suite bathroom and ample closet space, while two additional bright bedrooms offer versatility for family, guests, or a home office. Large windows throughout flood the rooms with natural light while framing those captivating vistas. Within El Bosque de la Mairena's secure, gated community, residents enjoy access to swimming pool and landscaped gardens. The privileged location combines the tranquility of nature with convenient access to Marbella's vibrant city center, just 15 minutes away.