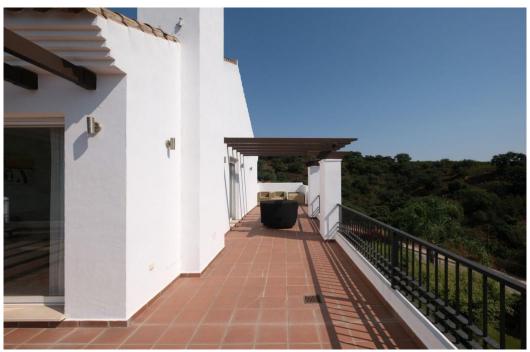

## **Appartement - Penthouse, La Mairena, Marbella**

Ref: R5063635 - 575.000 €

beds: 3

built: 122m2

This luminous three-bedroom top floor apartment greets you each morning with a breathtaking canvas of sea, mountain, and protected forest views. The expansive terrace becomes your private vantage point, where the Mediterranean sparkles in the distance, rugged peaks trace the horizon, and lush forests paint the landscape in ever-changing greens. The interior balances comfort with thoughtful design. An airy living space flows seamlessly to the terrace, creating an ideal setting for both relaxation and entertaining. The well-appointed kitchen features quality appliances and efficient storage, making meal preparation a pleasure. Retreat to the spacious master suite, complete with an en-suite bathroom and ample closet space, while two additional bright bedrooms offer versatility for family, guests, or a home office. Large windows throughout flood the rooms with natural light while framing those captivating vistas. Within El Bosque de la Mairena's secure, gated community, residents enjoy access to swimming pool and landscaped gardens. The privileged location combines the tranquility of nature with convenient access to Marbella's vibrant city center, just 15 minutes away.