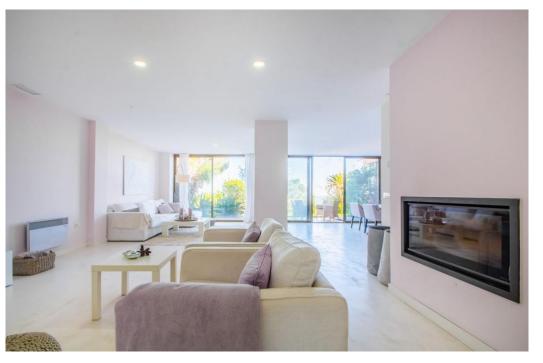

## Appartement - Rez-de-chaussée, La Mairena, Marbella Ref: R4223599 - 335.000 €

bed<u>s: 2</u>

baths: 2

built: 136m2

plot: 70m2

This is a delightful urbanisation within the heart of the La Mairena development in Elviria. Set within the countryside with spectacular views all round, if it is peace and quiet you require then this apartment could be right for you. Set in a very peaceful environment, yet only 10 mins to the beach and all the shops, restaurants, supermarkets and banks in Elviria, this apartment is in a prime location and really does provide the best of both worlds. Ground Floor Apartment, La Mairena, Costa del Sol. 2 Bedrooms, 2 Bathrooms, Built 136 m<sup>2</sup>, Terrace 50 m<sup>2</sup>, Garden/Plot 70 m<sup>2</sup>. Setting : Mountain Pueblo, Close To Golf, Close To Sea, Close To Town, Close To Schools, Close To Forest, Urbanisation. Orientation : East, West. Condition : Excellent. Pool : Communal. Climate Control : Air Conditioning, Hot A/C, Cold A/C, Fireplace. Views : Sea, Mountain, Golf, Country, Garden, Forest. Features : Lift, Fitted Wardrobes, Private Terrace, Satellite TV, ADSL, Ensuite Bathroom, Marble Flooring, Bar, Barbeque, Double Glazing. Furniture : Optional. Kitchen : Fully Fitted. Garden : Communal. Security : Gated Complex, Entry Phone. Parking : Garage. Utilities : Electricity, Drinkable Water, Telephone, Gas. Category : Resale.