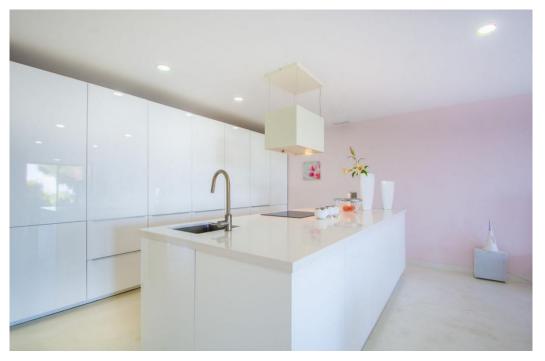

## Appartement - Rez-de-chaussée, La Mairena, Marbella Ref: R4223599 - 335.000 €

bed<u>s: 2</u>

baths: 2

built: 136m2

plot: 70m2

This is a delightful urbanisation within the heart of the La Mairena development in Elviria. Set within the countryside with spectacular views all round, if it is peace and quiet you require then this apartment could be right for you. Set in a very peaceful environment, yet only 10 mins to the beach and all the shops, restaurants, supermarkets and banks in Elviria, this apartment is in a prime location and really does provide the best of both worlds. Ground Floor Apartment, La Mairena, Costa del Sol. 2 Bedrooms, 2 Bathrooms, Built 136 m<sup>2</sup>, Terrace 50 m<sup>2</sup>, Garden/Plot 70 m<sup>2</sup>. Setting : Mountain Pueblo, Close To Golf, Close To Sea, Close To Town, Close To Schools, Close To Forest, Urbanisation. Orientation : East, West. Condition : Excellent. Pool : Communal. Climate Control : Air Conditioning, Hot A/C, Cold A/C, Fireplace. Views : Sea, Mountain, Golf, Country, Garden, Forest. Features : Lift, Fitted Wardrobes, Private Terrace, Satellite TV, ADSL, Ensuite Bathroom, Marble Flooring, Bar, Barbeque, Double Glazing. Furniture : Optional. Kitchen : Fully Fitted. Garden : Communal. Security : Gated Complex, Entry Phone. Parking : Garage. Utilities : Electricity, Drinkable Water, Telephone, Gas. Category : Resale.