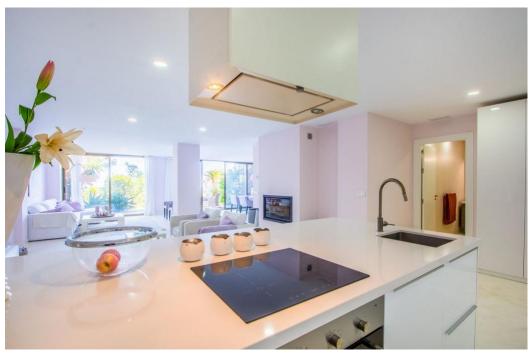

## Appartement - Rez-de-chaussée, La Mairena, Marbella Ref: R4223599 - 335.000 €

bed<u>s: 2</u>

baths: 2

built: 136m2

plot: 70m2

This is a delightful urbanisation within the heart of the La Mairena development in Elviria. Set within the countryside with spectacular views all round, if it is peace and quiet you require then this apartment could be right for you. Set in a very peaceful environment, yet only 10 mins to the beach and all the shops, restaurants, supermarkets and banks in Elviria, this apartment is in a prime location and really does provide the best of both worlds. Ground Floor Apartment, La Mairena, Costa del Sol. 2 Bedrooms, 2 Bathrooms, Built 136 m<sup>2</sup>, Terrace 50 m<sup>2</sup>, Garden/Plot 70 m<sup>2</sup>. Setting : Mountain Pueblo, Close To Golf, Close To Sea, Close To Town, Close To Schools, Close To Forest, Urbanisation. Orientation : East, West. Condition : Excellent. Pool : Communal. Climate Control : Air Conditioning, Hot A/C, Cold A/C, Fireplace. Views : Sea, Mountain, Golf, Country, Garden, Forest. Features : Lift, Fitted Wardrobes, Private Terrace, Satellite TV, ADSL, Ensuite Bathroom, Marble Flooring, Bar, Barbeque, Double Glazing. Furniture : Optional. Kitchen : Fully Fitted. Garden : Communal. Security : Gated Complex, Entry Phone. Parking : Garage. Utilities : Electricity, Drinkable Water, Telephone, Gas. Category : Resale.