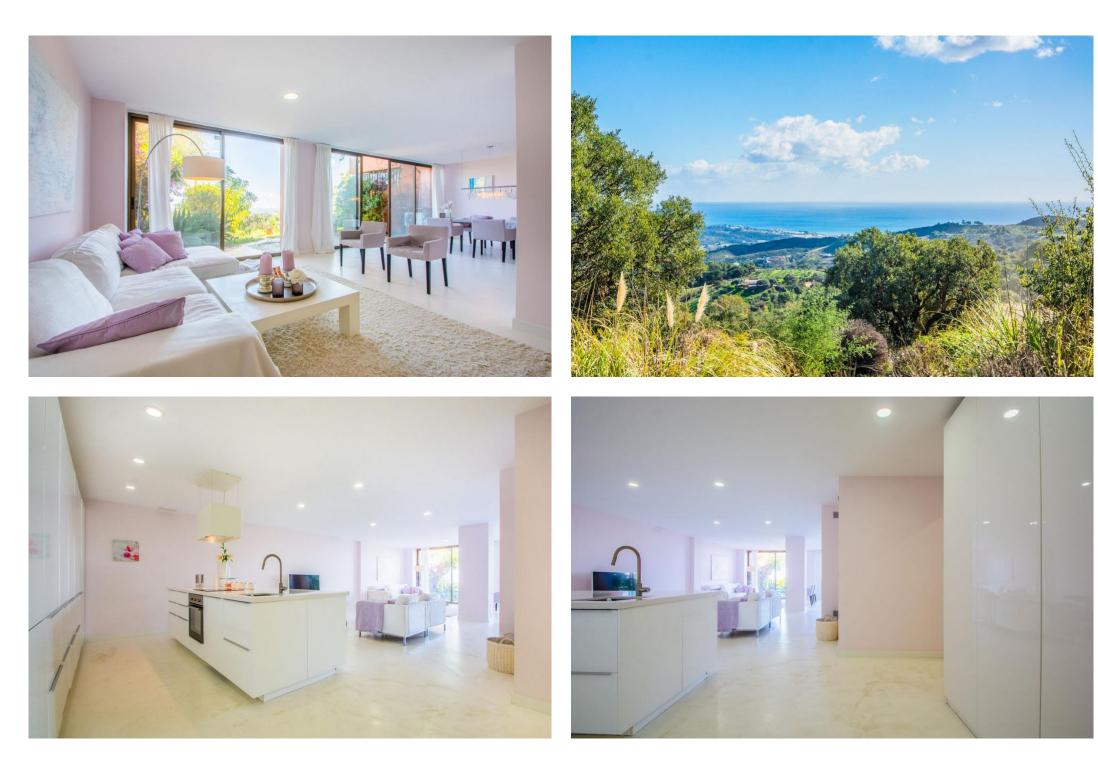

## Appartement - Rez-de-chaussée, La Mairena, Marbella Ref: R4223599 - 335.000 €

bed<u>s: 2</u>

baths: 2

built: 136m2

plot: 70m2

This is a delightful urbanisation within the heart of the La Mairena development in Elviria. Set within the countryside with spectacular views all round, if it is peace and quiet you require then this apartment could be right for you. Set in a very peaceful environment, yet only 10 mins to the beach and all the shops, restaurants, supermarkets and banks in Elviria, this apartment is in a prime location and really does provide the best of both worlds. Ground Floor Apartment, La Mairena, Costa del Sol. 2 Bedrooms, 2 Bathrooms, Built 136 m<sup>2</sup>, Terrace 50 m<sup>2</sup>, Garden/Plot 70 m<sup>2</sup>. Setting : Mountain Pueblo, Close To Golf, Close To Sea, Close To Town, Close To Schools, Close To Forest, Urbanisation. Orientation : East, West. Condition : Excellent. Pool : Communal. Climate Control : Air Conditioning, Hot A/C, Cold A/C, Fireplace. Views : Sea, Mountain, Golf, Country, Garden, Forest. Features : Lift, Fitted Wardrobes, Private Terrace, Satellite TV, ADSL, Ensuite Bathroom, Marble Flooring, Bar, Barbeque, Double Glazing. Furniture : Optional. Kitchen : Fully Fitted. Garden : Communal. Security : Gated Complex, Entry Phone. Parking : Garage. Utilities : Electricity, Drinkable Water, Telephone, Gas. Category : Resale.