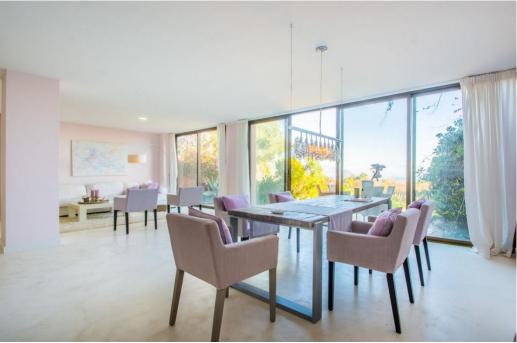

## Appartement - Rez-de-chaussée, La Mairena, Marbella Ref: R4223599 - 335.000 €

bed<u>s: 2</u>

baths: 2

built: 136m2

plot: 70m2

This is a delightful urbanisation within the heart of the La Mairena development in Elviria. Set within the countryside with spectacular views all round, if it is peace and quiet you require then this apartment could be right for you. Set in a very peaceful environment, yet only 10 mins to the beach and all the shops, restaurants, supermarkets and banks in Elviria, this apartment is in a prime location and really does provide the best of both worlds. Ground Floor Apartment, La Mairena, Costa del Sol. 2 Bedrooms, 2 Bathrooms, Built 136 m<sup>2</sup>, Terrace 50 m<sup>2</sup>, Garden/Plot 70 m<sup>2</sup>. Setting : Mountain Pueblo, Close To Golf, Close To Sea, Close To Town, Close To Schools, Close To Forest, Urbanisation. Orientation : East, West. Condition : Excellent. Pool : Communal. Climate Control : Air Conditioning, Hot A/C, Cold A/C, Fireplace. Views : Sea, Mountain, Golf, Country, Garden, Forest. Features : Lift, Fitted Wardrobes, Private Terrace, Satellite TV, ADSL, Ensuite Bathroom, Marble Flooring, Bar, Barbeque, Double Glazing. Furniture : Optional. Kitchen : Fully Fitted. Garden : Communal. Security : Gated Complex, Entry Phone. Parking : Garage. Utilities : Electricity, Drinkable Water, Telephone, Gas. Category : Resale.