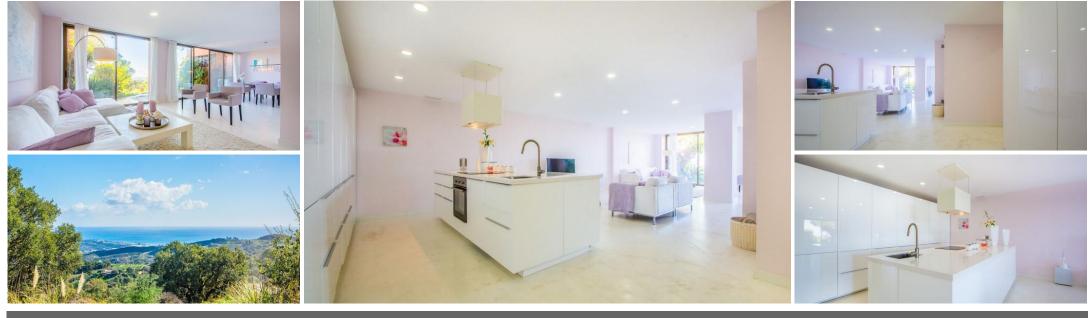

## Appartement - Rez-de-chaussée, La Mairena, Marbella Ref: R4223599 - 335.000 €

bed<u>s: 2</u>

baths: 2

built: 136m2

plot: 70m2

This is a delightful urbanisation within the heart of the La Mairena development in Elviria. Set within the countryside with spectacular views all round, if it is peace and quiet you require then this apartment could be right for you. Set in a very peaceful environment, yet only 10 mins to the beach and all the shops, restaurants, supermarkets and banks in Elviria, this apartment is in a prime location and really does provide the best of both worlds. Ground Floor Apartment, La Mairena, Costa del Sol. 2 Bedrooms, 2 Bathrooms, Built 136 m<sup>2</sup>, Terrace 50 m<sup>2</sup>, Garden/Plot 70 m<sup>2</sup>. Setting : Mountain Pueblo, Close To Golf, Close To Sea, Close To Town, Close To Schools, Close To Forest, Urbanisation. Orientation : East, West. Condition : Excellent. Pool : Communal. Climate Control : Air Conditioning, Hot A/C, Cold A/C, Fireplace. Views : Sea, Mountain, Golf, Country, Garden, Forest. Features : Lift, Fitted Wardrobes, Private Terrace, Satellite TV, ADSL, Ensuite Bathroom, Marble Flooring, Bar, Barbeque, Double Glazing. Furniture : Optional. Kitchen : Fully Fitted. Garden : Communal. Security : Gated Complex, Entry Phone. Parking : Garage. Utilities : Electricity, Drinkable Water, Telephone, Gas. Category : Resale.