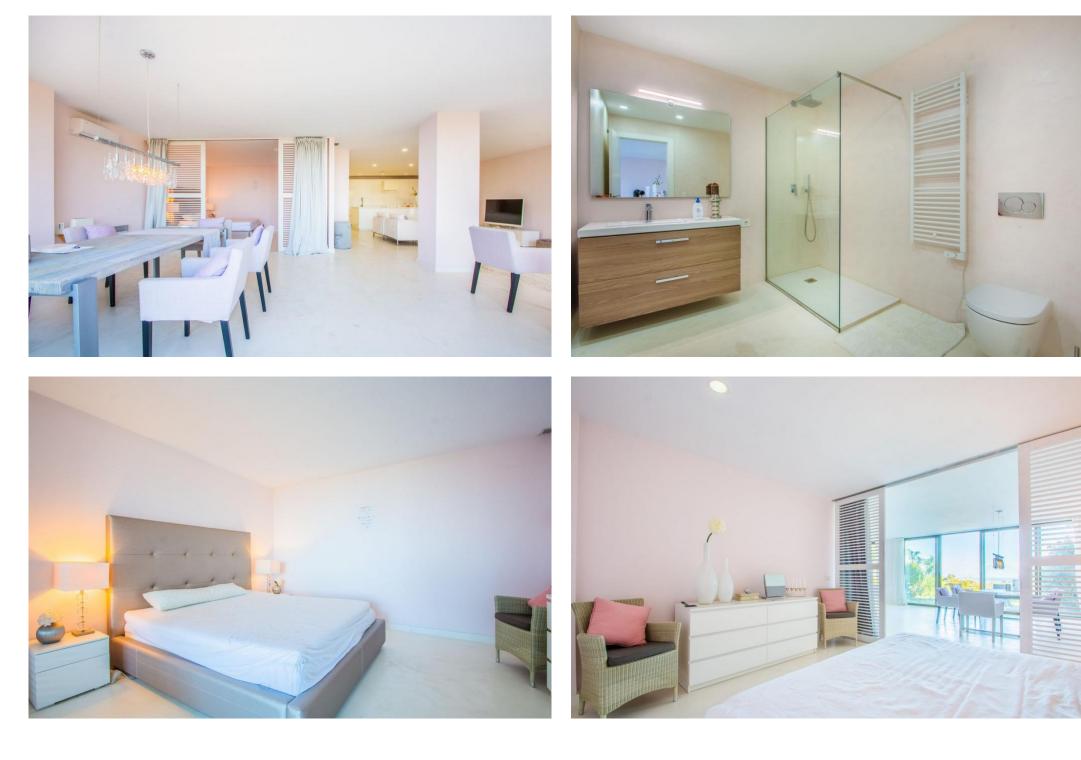

## Appartement - Rez-de-chaussée, La Mairena, Marbella Ref: R4223599 - 335.000 €

bed<u>s: 2</u>

baths: 2

built: 136m2

plot: 70m2

This is a delightful urbanisation within the heart of the La Mairena development in Elviria. Set within the countryside with spectacular views all round, if it is peace and quiet you require then this apartment could be right for you. Set in a very peaceful environment, yet only 10 mins to the beach and all the shops, restaurants, supermarkets and banks in Elviria, this apartment is in a prime location and really does provide the best of both worlds. Ground Floor Apartment, La Mairena, Costa del Sol. 2 Bedrooms, 2 Bathrooms, Built 136 m<sup>2</sup>, Terrace 50 m<sup>2</sup>, Garden/Plot 70 m<sup>2</sup>. Setting : Mountain Pueblo, Close To Golf, Close To Sea, Close To Town, Close To Schools, Close To Forest, Urbanisation. Orientation : East, West. Condition : Excellent. Pool : Communal. Climate Control : Air Conditioning, Hot A/C, Cold A/C, Fireplace. Views : Sea, Mountain, Golf, Country, Garden, Forest. Features : Lift, Fitted Wardrobes, Private Terrace, Satellite TV, ADSL, Ensuite Bathroom, Marble Flooring, Bar, Barbeque, Double Glazing. Furniture : Optional. Kitchen : Fully Fitted. Garden : Communal. Security : Gated Complex, Entry Phone. Parking : Garage. Utilities : Electricity, Drinkable Water, Telephone, Gas. Category : Resale.