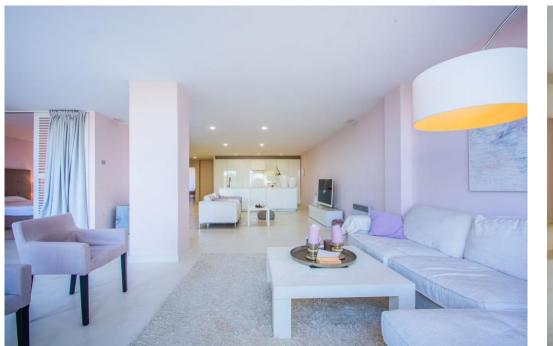

## Appartement - Rez-de-chaussée, La Mairena, Marbella Ref: R4223599 - 335.000 €

bed<u>s: 2</u>

baths: 2

built: 136m2

plot: 70m2

This is a delightful urbanisation within the heart of the La Mairena development in Elviria. Set within the countryside with spectacular views all round, if it is peace and quiet you require then this apartment could be right for you. Set in a very peaceful environment, yet only 10 mins to the beach and all the shops, restaurants, supermarkets and banks in Elviria, this apartment is in a prime location and really does provide the best of both worlds. Ground Floor Apartment, La Mairena, Costa del Sol. 2 Bedrooms, 2 Bathrooms, Built 136 m<sup>2</sup>, Terrace 50 m<sup>2</sup>, Garden/Plot 70 m<sup>2</sup>. Setting : Mountain Pueblo, Close To Golf, Close To Sea, Close To Town, Close To Schools, Close To Forest, Urbanisation. Orientation : East, West. Condition : Excellent. Pool : Communal. Climate Control : Air Conditioning, Hot A/C, Cold A/C, Fireplace. Views : Sea, Mountain, Golf, Country, Garden, Forest. Features : Lift, Fitted Wardrobes, Private Terrace, Satellite TV, ADSL, Ensuite Bathroom, Marble Flooring, Bar, Barbeque, Double Glazing. Furniture : Optional. Kitchen : Fully Fitted. Garden : Communal. Security : Gated Complex, Entry Phone. Parking : Garage. Utilities : Electricity, Drinkable Water, Telephone, Gas. Category : Resale.