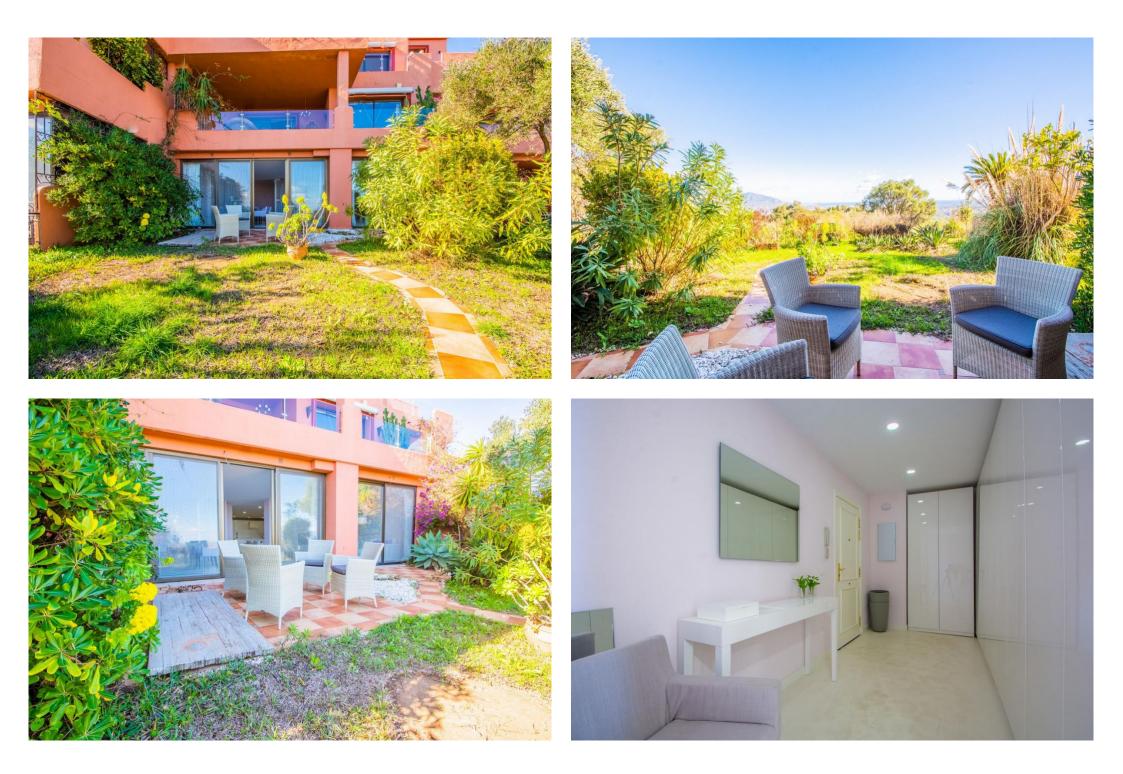

## Appartement - Rez-de-chaussée, La Mairena, Marbella Ref: R4223599 - 335.000 €

bed<u>s: 2</u>

baths: 2

built: 136m2

plot: 70m2

This is a delightful urbanisation within the heart of the La Mairena development in Elviria. Set within the countryside with spectacular views all round, if it is peace and quiet you require then this apartment could be right for you. Set in a very peaceful environment, yet only 10 mins to the beach and all the shops, restaurants, supermarkets and banks in Elviria, this apartment is in a prime location and really does provide the best of both worlds. Ground Floor Apartment, La Mairena, Costa del Sol. 2 Bedrooms, 2 Bathrooms, Built 136 m<sup>2</sup>, Terrace 50 m<sup>2</sup>, Garden/Plot 70 m<sup>2</sup>. Setting : Mountain Pueblo, Close To Golf, Close To Sea, Close To Town, Close To Schools, Close To Forest, Urbanisation. Orientation : East, West. Condition : Excellent. Pool : Communal. Climate Control : Air Conditioning, Hot A/C, Cold A/C, Fireplace. Views : Sea, Mountain, Golf, Country, Garden, Forest. Features : Lift, Fitted Wardrobes, Private Terrace, Satellite TV, ADSL, Ensuite Bathroom, Marble Flooring, Bar, Barbeque, Double Glazing. Furniture : Optional. Kitchen : Fully Fitted. Garden : Communal. Security : Gated Complex, Entry Phone. Parking : Garage. Utilities : Electricity, Drinkable Water, Telephone, Gas. Category : Resale.