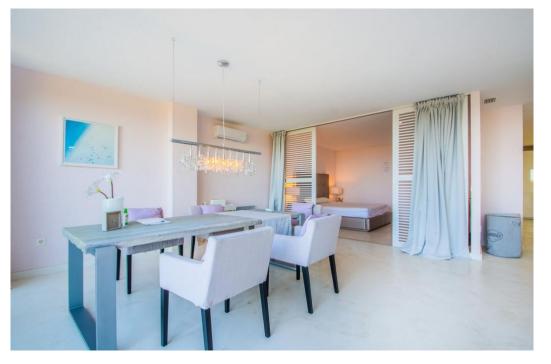

## Appartement - Rez-de-chaussée, La Mairena, Marbella Ref: R4223599 - 335.000 €

bed<u>s: 2</u>

baths: 2

built: 136m2

plot: 70m2

This is a delightful urbanisation within the heart of the La Mairena development in Elviria. Set within the countryside with spectacular views all round, if it is peace and quiet you require then this apartment could be right for you. Set in a very peaceful environment, yet only 10 mins to the beach and all the shops, restaurants, supermarkets and banks in Elviria, this apartment is in a prime location and really does provide the best of both worlds. Ground Floor Apartment, La Mairena, Costa del Sol. 2 Bedrooms, 2 Bathrooms, Built 136 m<sup>2</sup>, Terrace 50 m<sup>2</sup>, Garden/Plot 70 m<sup>2</sup>. Setting : Mountain Pueblo, Close To Golf, Close To Sea, Close To Town, Close To Schools, Close To Forest, Urbanisation. Orientation : East, West. Condition : Excellent. Pool : Communal. Climate Control : Air Conditioning, Hot A/C, Cold A/C, Fireplace. Views : Sea, Mountain, Golf, Country, Garden, Forest. Features : Lift, Fitted Wardrobes, Private Terrace, Satellite TV, ADSL, Ensuite Bathroom, Marble Flooring, Bar, Barbeque, Double Glazing. Furniture : Optional. Kitchen : Fully Fitted. Garden : Communal. Security : Gated Complex, Entry Phone. Parking : Garage. Utilities : Electricity, Drinkable Water, Telephone, Gas. Category : Resale.