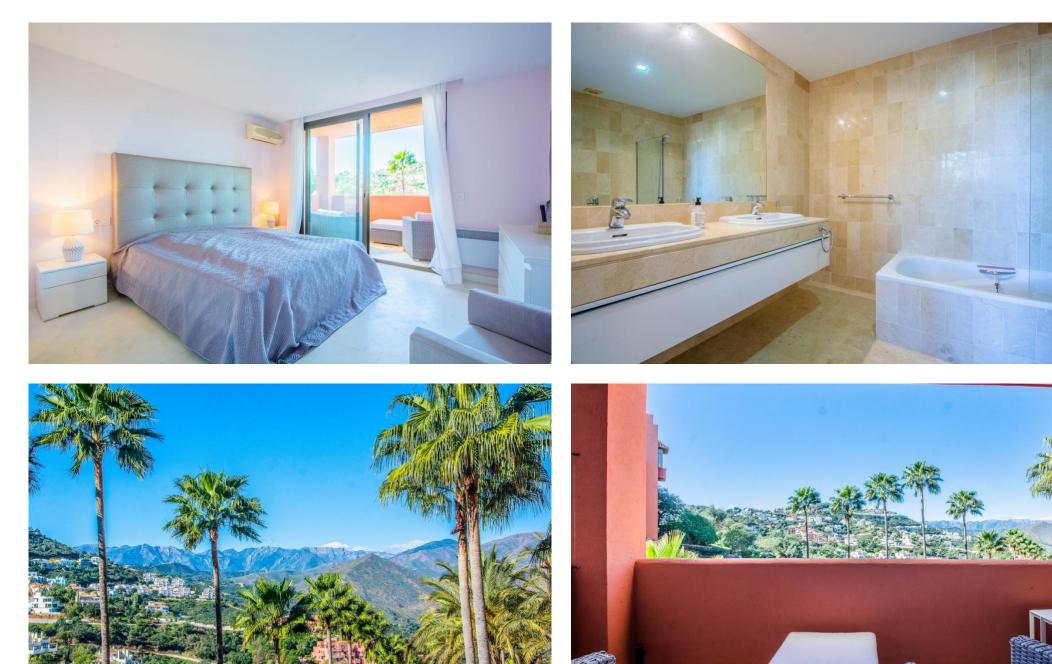

## Appartement - Rez-de-chaussée, La Mairena, Marbella Ref: R4223599 - 335.000 €

bed<u>s: 2</u>

baths: 2

built: 136m2

plot: 70m2

This is a delightful urbanisation within the heart of the La Mairena development in Elviria. Set within the countryside with spectacular views all round, if it is peace and quiet you require then this apartment could be right for you. Set in a very peaceful environment, yet only 10 mins to the beach and all the shops, restaurants, supermarkets and banks in Elviria, this apartment is in a prime location and really does provide the best of both worlds. Ground Floor Apartment, La Mairena, Costa del Sol. 2 Bedrooms, 2 Bathrooms, Built 136 m<sup>2</sup>, Terrace 50 m<sup>2</sup>, Garden/Plot 70 m<sup>2</sup>. Setting : Mountain Pueblo, Close To Golf, Close To Sea, Close To Town, Close To Schools, Close To Forest, Urbanisation. Orientation : East, West. Condition : Excellent. Pool : Communal. Climate Control : Air Conditioning, Hot A/C, Cold A/C, Fireplace. Views : Sea, Mountain, Golf, Country, Garden, Forest. Features : Lift, Fitted Wardrobes, Private Terrace, Satellite TV, ADSL, Ensuite Bathroom, Marble Flooring, Bar, Barbeque, Double Glazing. Furniture : Optional. Kitchen : Fully Fitted. Garden : Communal. Security : Gated Complex, Entry Phone. Parking : Garage. Utilities : Electricity, Drinkable Water, Telephone, Gas. Category : Resale.