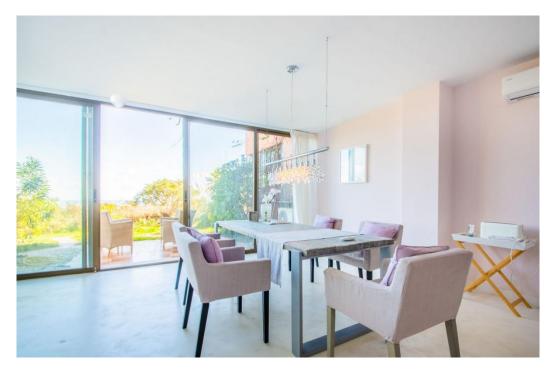

## Appartement - Rez-de-chaussée, La Mairena, Marbella Ref: R4223599 - 335.000 €

bed<u>s: 2</u>

baths: 2

built: 136m2

plot: 70m2

This is a delightful urbanisation within the heart of the La Mairena development in Elviria. Set within the countryside with spectacular views all round, if it is peace and quiet you require then this apartment could be right for you. Set in a very peaceful environment, yet only 10 mins to the beach and all the shops, restaurants, supermarkets and banks in Elviria, this apartment is in a prime location and really does provide the best of both worlds. Ground Floor Apartment, La Mairena, Costa del Sol. 2 Bedrooms, 2 Bathrooms, Built 136 m<sup>2</sup>, Terrace 50 m<sup>2</sup>, Garden/Plot 70 m<sup>2</sup>. Setting : Mountain Pueblo, Close To Golf, Close To Sea, Close To Town, Close To Schools, Close To Forest, Urbanisation. Orientation : East, West. Condition : Excellent. Pool : Communal. Climate Control : Air Conditioning, Hot A/C, Cold A/C, Fireplace. Views : Sea, Mountain, Golf, Country, Garden, Forest. Features : Lift, Fitted Wardrobes, Private Terrace, Satellite TV, ADSL, Ensuite Bathroom, Marble Flooring, Bar, Barbeque, Double Glazing. Furniture : Optional. Kitchen : Fully Fitted. Garden : Communal. Security : Gated Complex, Entry Phone. Parking : Garage. Utilities : Electricity, Drinkable Water, Telephone, Gas. Category : Resale.