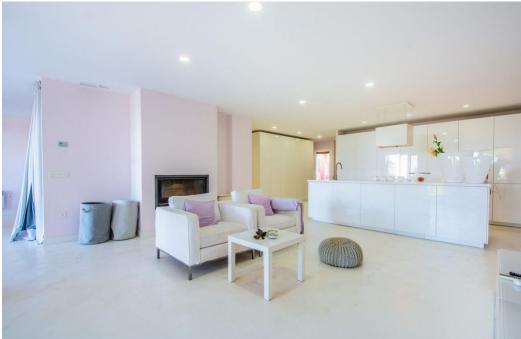

## Appartement - Rez-de-chaussée, La Mairena, Marbella Ref: R4223599 - 335.000 €

bed<u>s: 2</u>

baths: 2

built: 136m2

plot: 70m2

This is a delightful urbanisation within the heart of the La Mairena development in Elviria. Set within the countryside with spectacular views all round, if it is peace and quiet you require then this apartment could be right for you. Set in a very peaceful environment, yet only 10 mins to the beach and all the shops, restaurants, supermarkets and banks in Elviria, this apartment is in a prime location and really does provide the best of both worlds. Ground Floor Apartment, La Mairena, Costa del Sol. 2 Bedrooms, 2 Bathrooms, Built 136 m<sup>2</sup>, Terrace 50 m<sup>2</sup>, Garden/Plot 70 m<sup>2</sup>. Setting : Mountain Pueblo, Close To Golf, Close To Sea, Close To Town, Close To Schools, Close To Forest, Urbanisation. Orientation : East, West. Condition : Excellent. Pool : Communal. Climate Control : Air Conditioning, Hot A/C, Cold A/C, Fireplace. Views : Sea, Mountain, Golf, Country, Garden, Forest. Features : Lift, Fitted Wardrobes, Private Terrace, Satellite TV, ADSL, Ensuite Bathroom, Marble Flooring, Bar, Barbeque, Double Glazing. Furniture : Optional. Kitchen : Fully Fitted. Garden : Communal. Security : Gated Complex, Entry Phone. Parking : Garage. Utilities : Electricity, Drinkable Water, Telephone, Gas. Category : Resale.