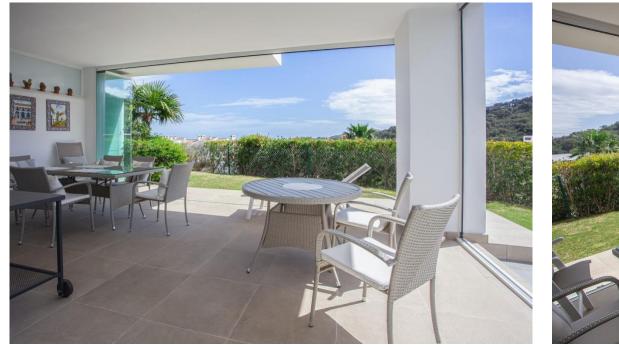

## Appartement - Rez-de-chaussée, La Mairena, Marbella Ref: R4992907 - 425.000 €

beds: 3

built: 105m2

This charming ground floor flat is located in the sought-after residential area of La Mairena on the stunning Costa del Sol. With three spacious bedrooms and 2 modern bathrooms, this property offers a comfortable living space of 105 sqm as well as an additional 32 sqm terrace. The flat is in excellent condition and is ideal for those seeking a tranquil lifestyle with direct access to nature. Situated in a sought-after urbanisation, the property enjoys a prime location close to golf courses, the town, schools and picturesque woodland areas. The flat is south-east, south and south-west facing, providing plenty of natural light throughout the day and offering stunning sea, mountain, garden and forest views. The fully equipped kitchen and spacious living areas with fitted wardrobes are complemented by numerous amenities, including air conditioning for year-round comfort and a covered, secluded terrace. a covered, secluded terrace that offers a high degree of privacy. High-speed WELAN is available, making the flat an ideal location for both relaxing and working from home. The private garden adds to the appeal of the property. The gated complex offers peace and security. The flat is easily and safely accessible from the private car park without stairs and has all the essential utilities. You can reach the clubhouse of El Soto de Marbella in 10 minutes. There you can enjoy all year round free access to the 9-hole golf course, tennis, paddle, gym and spa. This truly exceptional property combines comfort and security in a stunning natural setting and is perfect for those who want to enjoy the Mediterranean lifestyle in one of the most beautiful areas of the Costa del Sol.