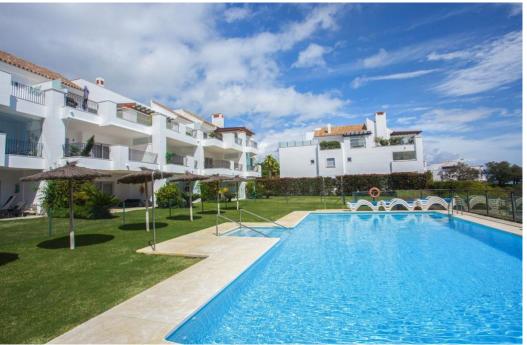

## Appartement - Rez-de-chaussée, La Mairena, Marbella Ref: R4992907 - 425.000 €

beds: 3

built: 105m2

This charming ground floor flat is located in the sought-after residential area of La Mairena on the stunning Costa del Sol. With three spacious bedrooms and 2 modern bathrooms, this property offers a comfortable living space of 105 sqm as well as an additional 32 sqm terrace. The flat is in excellent condition and is ideal for those seeking a tranquil lifestyle with direct access to nature. Situated in a sought-after urbanisation, the property enjoys a prime location close to golf courses, the town, schools and picturesque woodland areas. The flat is south-east, south and south-west facing, providing plenty of natural light throughout the day and offering stunning sea, mountain, garden and forest views. The fully equipped kitchen and spacious living areas with fitted wardrobes are complemented by numerous amenities, including air conditioning for year-round comfort and a covered, secluded terrace. a covered, secluded terrace that offers a high degree of privacy. High-speed WELAN is available, making the flat an ideal location for both relaxing and working from home. The private garden adds to the appeal of the property. The gated complex offers peace and security. The flat is easily and safely accessible from the private car park without stairs and has all the essential utilities. You can reach the clubhouse of El Soto de Marbella in 10 minutes. There you can enjoy all year round free access to the 9-hole golf course, tennis, paddle, gym and spa. This truly exceptional property combines comfort and security in a stunning natural setting and is perfect for those who want to enjoy the Mediterranean lifestyle in one of the most beautiful areas of the Costa del Sol.