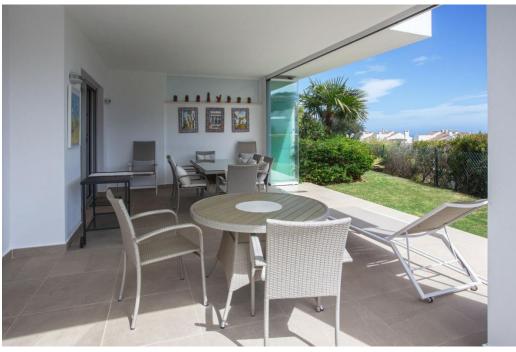

## Appartement - Rez-de-chaussée, La Mairena, Marbella Ref: R4992907 - 425.000 €

beds: 3

built: 105m2

This charming ground floor flat is located in the sought-after residential area of La Mairena on the stunning Costa del Sol. With three spacious bedrooms and 2 modern bathrooms, this property offers a comfortable living space of 105 sqm as well as an additional 32 sqm terrace. The flat is in excellent condition and is ideal for those seeking a tranquil lifestyle with direct access to nature. Situated in a sought-after urbanisation, the property enjoys a prime location close to golf courses, the town, schools and picturesque woodland areas. The flat is south-east, south and south-west facing, providing plenty of natural light throughout the day and offering stunning sea, mountain, garden and forest views. The fully equipped kitchen and spacious living areas with fitted wardrobes are complemented by numerous amenities, including air conditioning for year-round comfort and a covered, secluded terrace. a covered, secluded terrace that offers a high degree of privacy. High-speed WELAN is available, making the flat an ideal location for both relaxing and working from home. The private garden adds to the appeal of the property. The gated complex offers peace and security. The flat is easily and safely accessible from the private car park without stairs and has all the essential utilities. You can reach the clubhouse of El Soto de Marbella in 10 minutes. There you can enjoy all year round free access to the 9-hole golf course, tennis, paddle, gym and spa. This truly exceptional property combines comfort and security in a stunning natural setting and is perfect for those who want to enjoy the Mediterranean lifestyle in one of the most beautiful areas of the Costa del Sol.