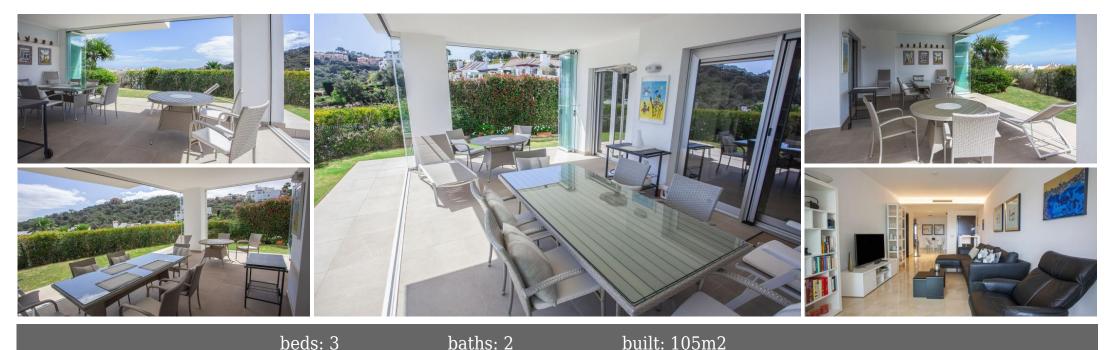

## Appartement - Rez-de-chaussée, La Mairena, Marbella Ref: R4992907 - 425.000 €

beds: 3

built: 105m2

This charming ground floor flat is located in the sought-after residential area of La Mairena on the stunning Costa del Sol. With three spacious bedrooms and 2 modern bathrooms, this property offers a comfortable living space of 105 sqm as well as an additional 32 sqm terrace. The flat is in excellent condition and is ideal for those seeking a tranquil lifestyle with direct access to nature. Situated in a sought-after urbanisation, the property enjoys a prime location close to golf courses, the town, schools and picturesque woodland areas. The flat is south-east, south and south-west facing, providing plenty of natural light throughout the day and offering stunning sea, mountain, garden and forest views. The fully equipped kitchen and spacious living areas with fitted wardrobes are complemented by numerous amenities, including air conditioning for year-round comfort and a covered, secluded terrace. a covered, secluded terrace that offers a high degree of privacy. High-speed WELAN is available, making the flat an ideal location for both relaxing and working from home. The private garden adds to the appeal of the property. The gated complex offers peace and security. The flat is easily and safely accessible from the private car park without stairs and has all the essential utilities. You can reach the clubhouse of El Soto de Marbella in 10 minutes. There you can enjoy all year round free access to the 9-hole golf course, tennis, paddle, gym and spa. This truly exceptional property combines comfort and security in a stunning natural setting and is perfect for those who want to enjoy the Mediterranean lifestyle in one of the most beautiful areas of the Costa del Sol.