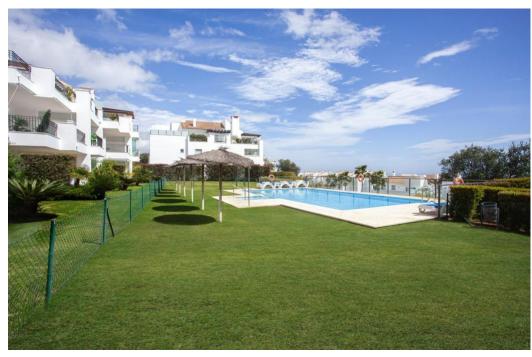

## Appartement - Rez-de-chaussée, La Mairena, Marbella Ref: R4992907 - 425.000 €

beds: 3

built: 105m2

This charming ground floor flat is located in the sought-after residential area of La Mairena on the stunning Costa del Sol. With three spacious bedrooms and 2 modern bathrooms, this property offers a comfortable living space of 105 sqm as well as an additional 32 sqm terrace. The flat is in excellent condition and is ideal for those seeking a tranquil lifestyle with direct access to nature. Situated in a sought-after urbanisation, the property enjoys a prime location close to golf courses, the town, schools and picturesque woodland areas. The flat is south-east, south and south-west facing, providing plenty of natural light throughout the day and offering stunning sea, mountain, garden and forest views. The fully equipped kitchen and spacious living areas with fitted wardrobes are complemented by numerous amenities, including air conditioning for year-round comfort and a covered, secluded terrace. a covered, secluded terrace that offers a high degree of privacy. High-speed WELAN is available, making the flat an ideal location for both relaxing and working from home. The private garden adds to the appeal of the property. The gated complex offers peace and security. The flat is easily and safely accessible from the private car park without stairs and has all the essential utilities. You can reach the clubhouse of El Soto de Marbella in 10 minutes. There you can enjoy all year round free access to the 9-hole golf course, tennis, paddle, gym and spa. This truly exceptional property combines comfort and security in a stunning natural setting and is perfect for those who want to enjoy the Mediterranean lifestyle in one of the most beautiful areas of the Costa del Sol.