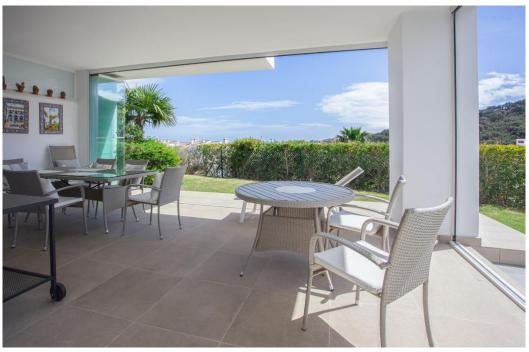

## Appartement - Rez-de-chaussée, La Mairena, Marbella Ref: R4992907 - 425.000 €

beds: 3

built: 105m2

This charming ground floor flat is located in the sought-after residential area of La Mairena on the stunning Costa del Sol. With three spacious bedrooms and 2 modern bathrooms, this property offers a comfortable living space of 105 sqm as well as an additional 32 sqm terrace. The flat is in excellent condition and is ideal for those seeking a tranquil lifestyle with direct access to nature. Situated in a sought-after urbanisation, the property enjoys a prime location close to golf courses, the town, schools and picturesque woodland areas. The flat is south-east, south and south-west facing, providing plenty of natural light throughout the day and offering stunning sea, mountain, garden and forest views. The fully equipped kitchen and spacious living areas with fitted wardrobes are complemented by numerous amenities, including air conditioning for year-round comfort and a covered, secluded terrace. a covered, secluded terrace that offers a high degree of privacy. High-speed WELAN is available, making the flat an ideal location for both relaxing and working from home. The private garden adds to the appeal of the property. The gated complex offers peace and security. The flat is easily and safely accessible from the private car park without stairs and has all the essential utilities. You can reach the clubhouse of El Soto de Marbella in 10 minutes. There you can enjoy all year round free access to the 9-hole golf course, tennis, paddle, gym and spa. This truly exceptional property combines comfort and security in a stunning natural setting and is perfect for those who want to enjoy the Mediterranean lifestyle in one of the most beautiful areas of the Costa del Sol.