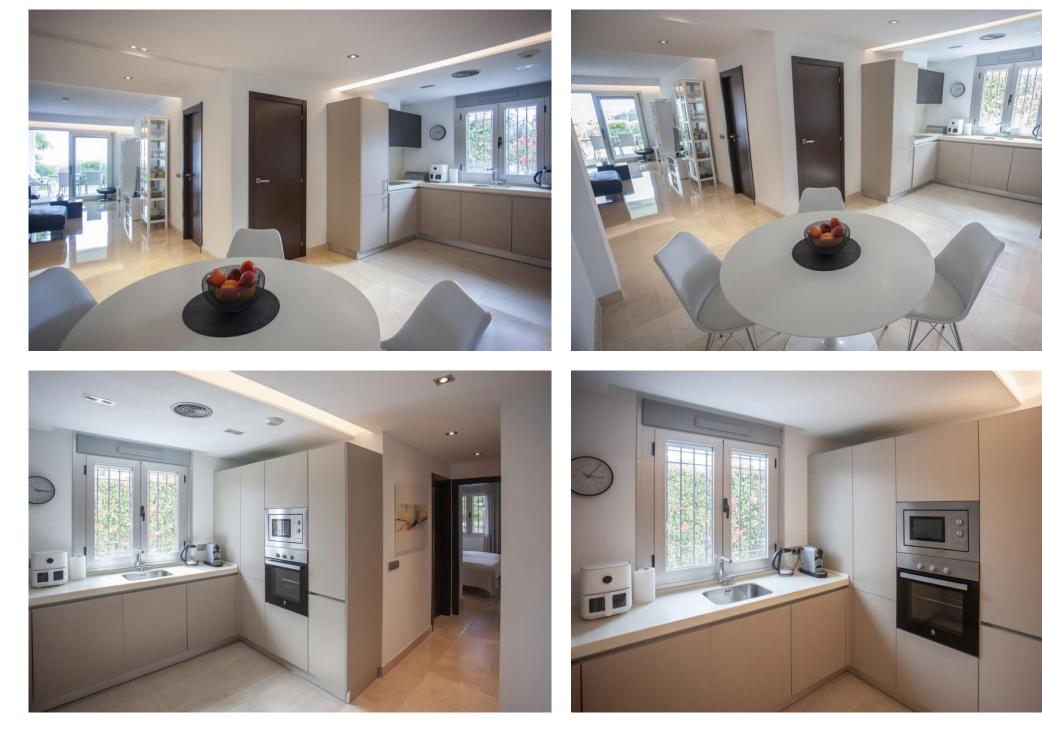

## Appartement - Rez-de-chaussée, La Mairena, Marbella Ref: R4992907 - 425.000 €

beds: 3

built: 105m2

This charming ground floor flat is located in the sought-after residential area of La Mairena on the stunning Costa del Sol. With three spacious bedrooms and 2 modern bathrooms, this property offers a comfortable living space of 105 sqm as well as an additional 32 sqm terrace. The flat is in excellent condition and is ideal for those seeking a tranquil lifestyle with direct access to nature. Situated in a sought-after urbanisation, the property enjoys a prime location close to golf courses, the town, schools and picturesque woodland areas. The flat is south-east, south and south-west facing, providing plenty of natural light throughout the day and offering stunning sea, mountain, garden and forest views. The fully equipped kitchen and spacious living areas with fitted wardrobes are complemented by numerous amenities, including air conditioning for year-round comfort and a covered, secluded terrace. a covered, secluded terrace that offers a high degree of privacy. High-speed WELAN is available, making the flat an ideal location for both relaxing and working from home. The private garden adds to the appeal of the property. The gated complex offers peace and security. The flat is easily and safely accessible from the private car park without stairs and has all the essential utilities. You can reach the clubhouse of El Soto de Marbella in 10 minutes. There you can enjoy all year round free access to the 9-hole golf course, tennis, paddle, gym and spa. This truly exceptional property combines comfort and security in a stunning natural setting and is perfect for those who want to enjoy the Mediterranean lifestyle in one of the most beautiful areas of the Costa del Sol.