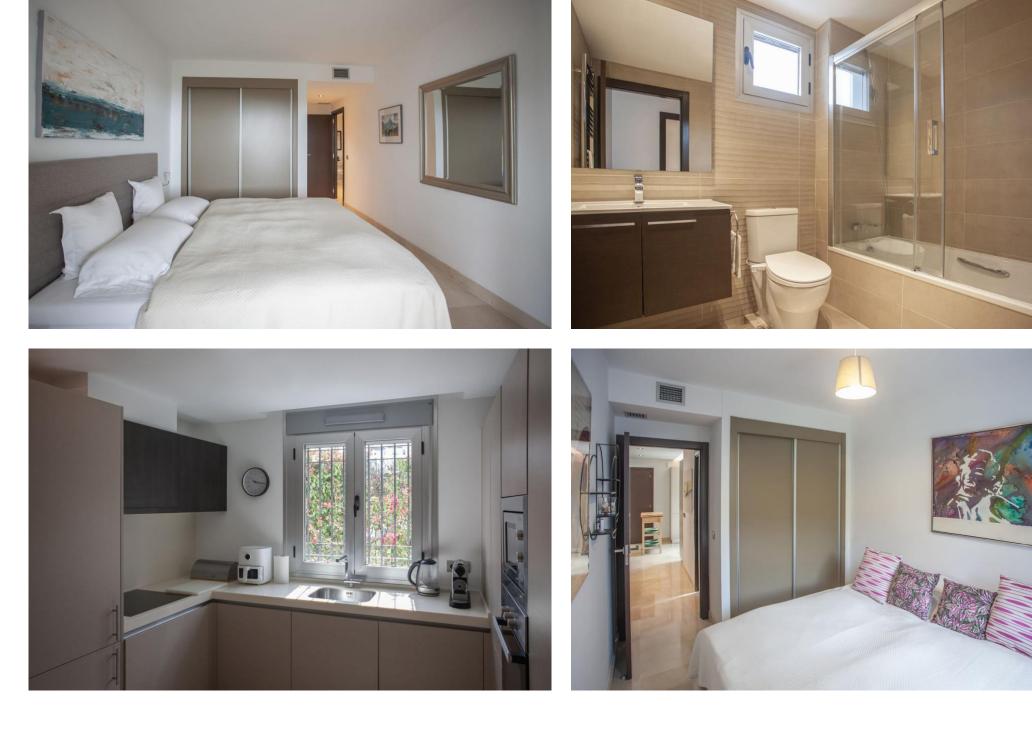

## Appartement - Rez-de-chaussée, La Mairena, Marbella Ref: R4992907 - 425.000 €

beds: 3

built: 105m2

This charming ground floor flat is located in the sought-after residential area of La Mairena on the stunning Costa del Sol. With three spacious bedrooms and 2 modern bathrooms, this property offers a comfortable living space of 105 sqm as well as an additional 32 sqm terrace. The flat is in excellent condition and is ideal for those seeking a tranquil lifestyle with direct access to nature. Situated in a sought-after urbanisation, the property enjoys a prime location close to golf courses, the town, schools and picturesque woodland areas. The flat is south-east, south and south-west facing, providing plenty of natural light throughout the day and offering stunning sea, mountain, garden and forest views. The fully equipped kitchen and spacious living areas with fitted wardrobes are complemented by numerous amenities, including air conditioning for year-round comfort and a covered, secluded terrace. a covered, secluded terrace that offers a high degree of privacy. High-speed WELAN is available, making the flat an ideal location for both relaxing and working from home. The private garden adds to the appeal of the property. The gated complex offers peace and security. The flat is easily and safely accessible from the private car park without stairs and has all the essential utilities. You can reach the clubhouse of El Soto de Marbella in 10 minutes. There you can enjoy all year round free access to the 9-hole golf course, tennis, paddle, gym and spa. This truly exceptional property combines comfort and security in a stunning natural setting and is perfect for those who want to enjoy the Mediterranean lifestyle in one of the most beautiful areas of the Costa del Sol.