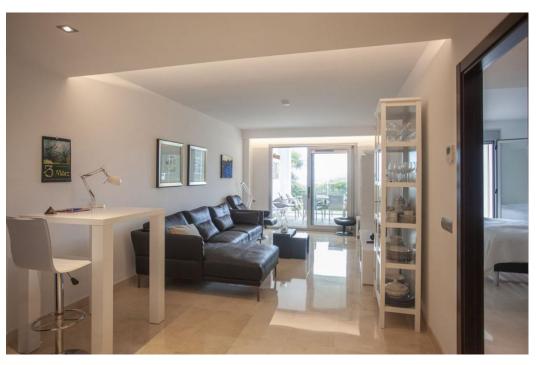

## Appartement - Rez-de-chaussée, La Mairena, Marbella Ref: R4992907 - 425.000 €

beds: 3

built: 105m2

This charming ground floor flat is located in the sought-after residential area of La Mairena on the stunning Costa del Sol. With three spacious bedrooms and 2 modern bathrooms, this property offers a comfortable living space of 105 sqm as well as an additional 32 sqm terrace. The flat is in excellent condition and is ideal for those seeking a tranquil lifestyle with direct access to nature. Situated in a sought-after urbanisation, the property enjoys a prime location close to golf courses, the town, schools and picturesque woodland areas. The flat is south-east, south and south-west facing, providing plenty of natural light throughout the day and offering stunning sea, mountain, garden and forest views. The fully equipped kitchen and spacious living areas with fitted wardrobes are complemented by numerous amenities, including air conditioning for year-round comfort and a covered, secluded terrace. a covered, secluded terrace that offers a high degree of privacy. High-speed WELAN is available, making the flat an ideal location for both relaxing and working from home. The private garden adds to the appeal of the property. The gated complex offers peace and security. The flat is easily and safely accessible from the private car park without stairs and has all the essential utilities. You can reach the clubhouse of El Soto de Marbella in 10 minutes. There you can enjoy all year round free access to the 9-hole golf course, tennis, paddle, gym and spa. This truly exceptional property combines comfort and security in a stunning natural setting and is perfect for those who want to enjoy the Mediterranean lifestyle in one of the most beautiful areas of the Costa del Sol.