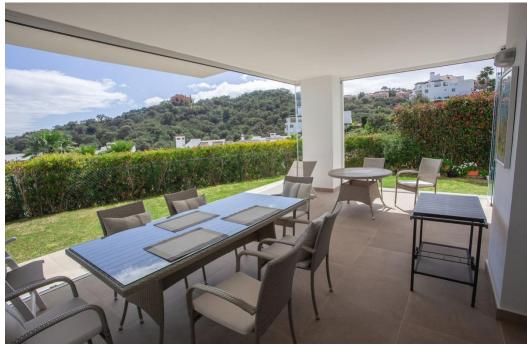

## Appartement - Rez-de-chaussée, La Mairena, Marbella Ref: R4992907 - 425.000 €

beds: 3

built: 105m2

This charming ground floor flat is located in the sought-after residential area of La Mairena on the stunning Costa del Sol. With three spacious bedrooms and 2 modern bathrooms, this property offers a comfortable living space of 105 sqm as well as an additional 32 sqm terrace. The flat is in excellent condition and is ideal for those seeking a tranquil lifestyle with direct access to nature. Situated in a sought-after urbanisation, the property enjoys a prime location close to golf courses, the town, schools and picturesque woodland areas. The flat is south-east, south and south-west facing, providing plenty of natural light throughout the day and offering stunning sea, mountain, garden and forest views. The fully equipped kitchen and spacious living areas with fitted wardrobes are complemented by numerous amenities, including air conditioning for year-round comfort and a covered, secluded terrace. a covered, secluded terrace that offers a high degree of privacy. High-speed WELAN is available, making the flat an ideal location for both relaxing and working from home. The private garden adds to the appeal of the property. The gated complex offers peace and security. The flat is easily and safely accessible from the private car park without stairs and has all the essential utilities. You can reach the clubhouse of El Soto de Marbella in 10 minutes. There you can enjoy all year round free access to the 9-hole golf course, tennis, paddle, gym and spa. This truly exceptional property combines comfort and security in a stunning natural setting and is perfect for those who want to enjoy the Mediterranean lifestyle in one of the most beautiful areas of the Costa del Sol.