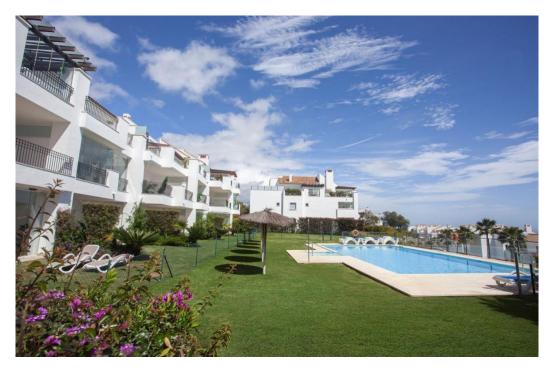

## Appartement - Rez-de-chaussée, La Mairena, Marbella Ref: R4992907 - 425.000 €

beds: 3

built: 105m2

This charming ground floor flat is located in the sought-after residential area of La Mairena on the stunning Costa del Sol. With three spacious bedrooms and 2 modern bathrooms, this property offers a comfortable living space of 105 sqm as well as an additional 32 sqm terrace. The flat is in excellent condition and is ideal for those seeking a tranquil lifestyle with direct access to nature. Situated in a sought-after urbanisation, the property enjoys a prime location close to golf courses, the town, schools and picturesque woodland areas. The flat is south-east, south and south-west facing, providing plenty of natural light throughout the day and offering stunning sea, mountain, garden and forest views. The fully equipped kitchen and spacious living areas with fitted wardrobes are complemented by numerous amenities, including air conditioning for year-round comfort and a covered, secluded terrace. a covered, secluded terrace that offers a high degree of privacy. High-speed WELAN is available, making the flat an ideal location for both relaxing and working from home. The private garden adds to the appeal of the property. The gated complex offers peace and security. The flat is easily and safely accessible from the private car park without stairs and has all the essential utilities. You can reach the clubhouse of El Soto de Marbella in 10 minutes. There you can enjoy all year round free access to the 9-hole golf course, tennis, paddle, gym and spa. This truly exceptional property combines comfort and security in a stunning natural setting and is perfect for those who want to enjoy the Mediterranean lifestyle in one of the most beautiful areas of the Costa del Sol.