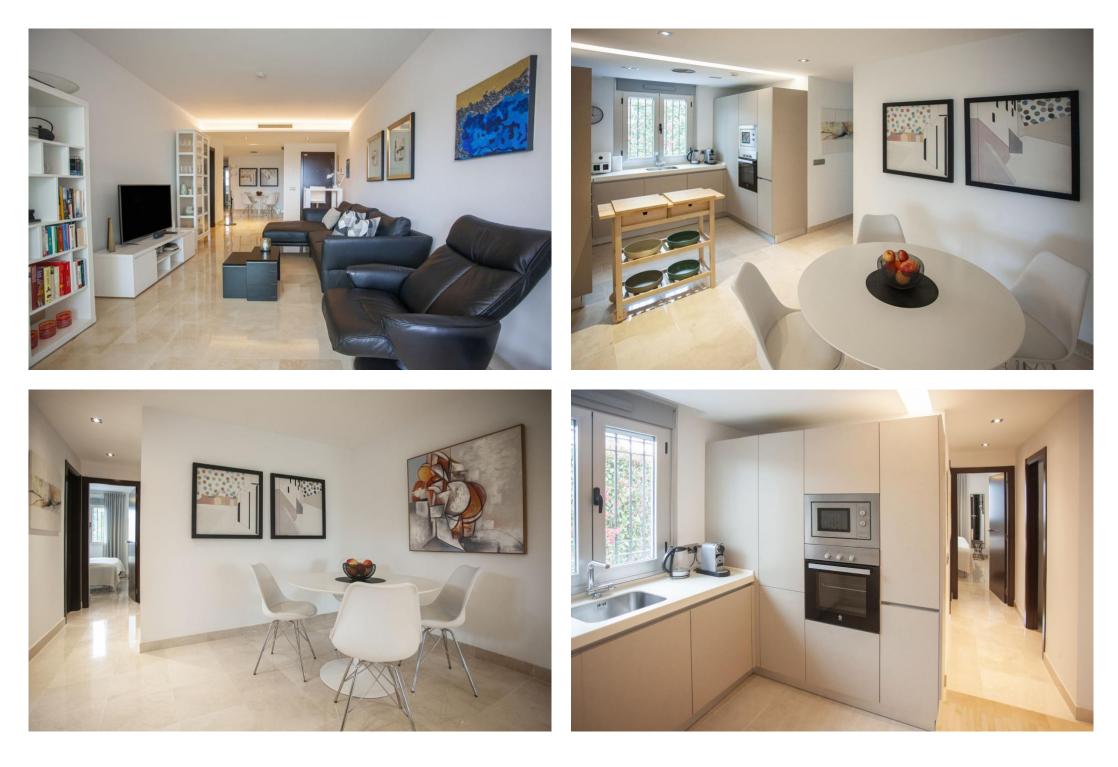

## Appartement - Rez-de-chaussée, La Mairena, Marbella Ref: R4992907 - 425.000 €

beds: 3

built: 105m2

This charming ground floor flat is located in the sought-after residential area of La Mairena on the stunning Costa del Sol. With three spacious bedrooms and 2 modern bathrooms, this property offers a comfortable living space of 105 sqm as well as an additional 32 sqm terrace. The flat is in excellent condition and is ideal for those seeking a tranquil lifestyle with direct access to nature. Situated in a sought-after urbanisation, the property enjoys a prime location close to golf courses, the town, schools and picturesque woodland areas. The flat is south-east, south and south-west facing, providing plenty of natural light throughout the day and offering stunning sea, mountain, garden and forest views. The fully equipped kitchen and spacious living areas with fitted wardrobes are complemented by numerous amenities, including air conditioning for year-round comfort and a covered, secluded terrace. a covered, secluded terrace that offers a high degree of privacy. High-speed WELAN is available, making the flat an ideal location for both relaxing and working from home. The private garden adds to the appeal of the property. The gated complex offers peace and security. The flat is easily and safely accessible from the private car park without stairs and has all the essential utilities. You can reach the clubhouse of El Soto de Marbella in 10 minutes. There you can enjoy all year round free access to the 9-hole golf course, tennis, paddle, gym and spa. This truly exceptional property combines comfort and security in a stunning natural setting and is perfect for those who want to enjoy the Mediterranean lifestyle in one of the most beautiful areas of the Costa del Sol.