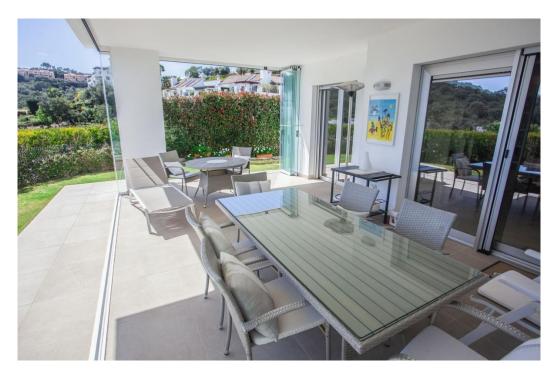

## Appartement - Rez-de-chaussée, La Mairena, Marbella Ref: R4992907 - 425.000 €

beds: 3

built: 105m2

This charming ground floor flat is located in the sought-after residential area of La Mairena on the stunning Costa del Sol. With three spacious bedrooms and 2 modern bathrooms, this property offers a comfortable living space of 105 sqm as well as an additional 32 sqm terrace. The flat is in excellent condition and is ideal for those seeking a tranquil lifestyle with direct access to nature. Situated in a sought-after urbanisation, the property enjoys a prime location close to golf courses, the town, schools and picturesque woodland areas. The flat is south-east, south and south-west facing, providing plenty of natural light throughout the day and offering stunning sea, mountain, garden and forest views. The fully equipped kitchen and spacious living areas with fitted wardrobes are complemented by numerous amenities, including air conditioning for year-round comfort and a covered, secluded terrace. a covered, secluded terrace that offers a high degree of privacy. High-speed WELAN is available, making the flat an ideal location for both relaxing and working from home. The private garden adds to the appeal of the property. The gated complex offers peace and security. The flat is easily and safely accessible from the private car park without stairs and has all the essential utilities. You can reach the clubhouse of El Soto de Marbella in 10 minutes. There you can enjoy all year round free access to the 9-hole golf course, tennis, paddle, gym and spa. This truly exceptional property combines comfort and security in a stunning natural setting and is perfect for those who want to enjoy the Mediterranean lifestyle in one of the most beautiful areas of the Costa del Sol.