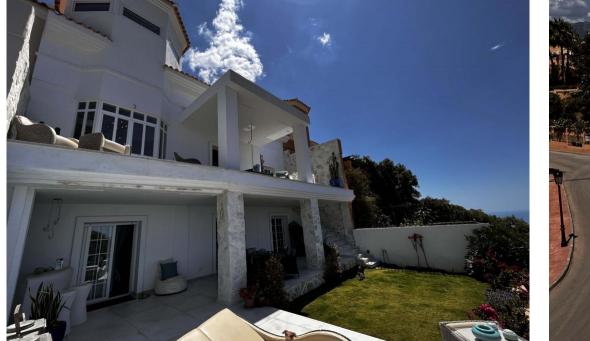

## Maison à La Mairena,

Ref: Marbella - 990.000 €

beds: 3

built: 320m2

Welcome to the Mairena twin tower, a magnificent villa located atop a mountain offering unparalleled views. This property consists of two beautiful villas, and the one being described here has undergone partial renovation, with a project available to transform it into a mirror image of its twin. As you enter the villa, you'll be greeted by a spacious and luminous living room and dining room on the ground floor. The exquisite decor is accentuated by a stunning chandelier hanging from the tower above the dining table, giving you the feeling of dining aboard the Titanic. Additionally, there is a well-designed guest toilet on this floor. Heading downstairs to the lower floor, you'll find three bedrooms, each with an ensuite bathroom and direct access to the garden. The garden itself offers breathtaking sea views, allowing you to wake up to stunning vistas every day. The kitchen is conveniently connected to the lush green backyard, providing a seamless transition between indoor and outdoor spaces. You'll also find a large breakfast area nestled next to a fountain feature and an outdoor shower facility, allowing you to enjoy the natural surroundings while starting your day.