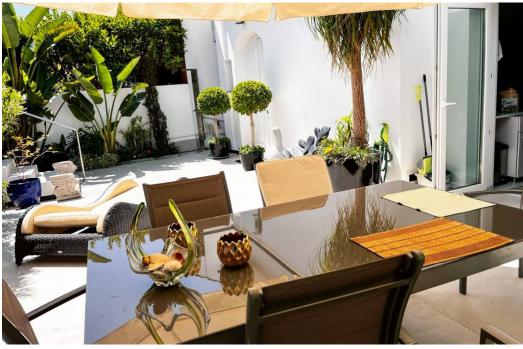

## Maison à La Mairena,

Ref: Marbella - 990.000 €

beds: 3

built: 320m2

Welcome to the Mairena twin tower, a magnificent villa located atop a mountain offering unparalleled views. This property consists of two beautiful villas, and the one being described here has undergone partial renovation, with a project available to transform it into a mirror image of its twin. As you enter the villa, you'll be greeted by a spacious and luminous living room and dining room on the ground floor. The exquisite decor is accentuated by a stunning chandelier hanging from the tower above the dining table, giving you the feeling of dining aboard the Titanic. Additionally, there is a well-designed guest toilet on this floor. Heading downstairs to the lower floor, you'll find three bedrooms, each with an ensuite bathroom and direct access to the garden. The garden itself offers breathtaking sea views, allowing you to wake up to stunning vistas every day. The kitchen is conveniently connected to the lush green backyard, providing a seamless transition between indoor and outdoor spaces. You'll also find a large breakfast area nestled next to a fountain feature and an outdoor shower facility, allowing you to enjoy the natural surroundings while starting your day.