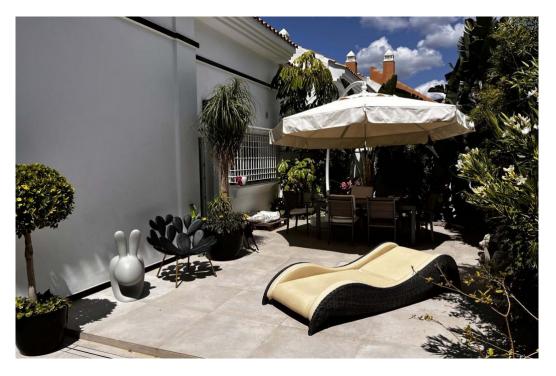

## Maison à La Mairena,

Ref: Marbella - 990.000 €

beds: 3

built: 320m2

Welcome to the Mairena twin tower, a magnificent villa located atop a mountain offering unparalleled views. This property consists of two beautiful villas, and the one being described here has undergone partial renovation, with a project available to transform it into a mirror image of its twin. As you enter the villa, you'll be greeted by a spacious and luminous living room and dining room on the ground floor. The exquisite decor is accentuated by a stunning chandelier hanging from the tower above the dining table, giving you the feeling of dining aboard the Titanic. Additionally, there is a well-designed guest toilet on this floor. Heading downstairs to the lower floor, you'll find three bedrooms, each with an ensuite bathroom and direct access to the garden. The garden itself offers breathtaking sea views, allowing you to wake up to stunning vistas every day. The kitchen is conveniently connected to the lush green backyard, providing a seamless transition between indoor and outdoor spaces. You'll also find a large breakfast area nestled next to a fountain feature and an outdoor shower facility, allowing you to enjoy the natural surroundings while starting your day.