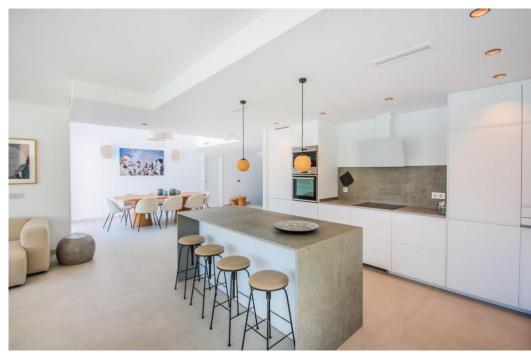

## Maison à La Mairena,

Ref: Marbella - 1.600.000 €

beds: 3

baths: 5

built: 421m2

plot: 1481m2

La Mairena is a beautiful area located in the hills of Marbella, on the Costa del Sol in Spain. The area is known for its natural beauty and stunning views of the Mediterranean Sea, and it is the perfect location for a modern house surrounded by green zones. As you approach the house, you are greeted by a beautiful driveway that leads up to a modern and sleek architectural masterpiece. The house is designed to seamlessly blend in with its natural surroundings, with large windows and sliding glass doors that allow or plenty of natural light and breathtaking views. The house is situated on a plot of land that is surrounded by lush greenery and a variety of trees and plants. There are several outdoor living spaces, including a large terrace with comfortable seating and dining areas, as well as a swimming pool and a roof terrace. Inside, the house is spacious and open, with high ceilings and clean lines. The living room is the heart of the home, with large windows that offer panoramic views of the surrounding mountains and sea. The kitchen is modern and fully equipped, with high-end appliances. There are three bedrooms in the house, each with its own en-suite bathroom and plenty of closet space. The master suite is particularly impressive, with a large walk-in closet, a luxurious bathroom, and its own private terrace with stunning views. Throughout the house, there are plenty of modern amenities, including air conditioning, underfloor heating, pre-installed smart home tyechnology. In summary, this modern house in La Mairena is the perfect blend of luxury and nature, offering breathtaking views, plenty of outdoor living spaces, and all the modern amenities you could ask for.