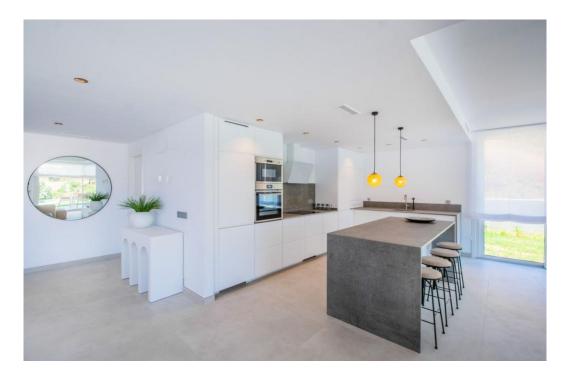

## Maison à La Mairena,

Ref: Marbella - 1.600.000 €

beds: 3

baths: 5

built: 421m2

plot: 1481m2

La Mairena is a beautiful area located in the hills of Marbella, on the Costa del Sol in Spain. The area is known for its natural beauty and stunning views of the Mediterranean Sea, and it is the perfect location for a modern house surrounded by green zones. As you approach the house, you are greeted by a beautiful driveway that leads up to a modern and sleek architectural masterpiece. The house is designed to seamlessly blend in with its natural surroundings, with large windows and sliding glass doors that allow or plenty of natural light and breathtaking views. The house is situated on a plot of land that is surrounded by lush greenery and a variety of trees and plants. There are several outdoor living spaces, including a large terrace with comfortable seating and dining areas, as well as a swimming pool and a roof terrace. Inside, the house is spacious and open, with high ceilings and clean lines. The living room is the heart of the home, with large windows that offer panoramic views of the surrounding mountains and sea. The kitchen is modern and fully equipped, with high-end appliances. There are three bedrooms in the house, each with its own en-suite bathroom and plenty of closet space. The master suite is particularly impressive, with a large walk-in closet, a luxurious bathroom, and its own private terrace with stunning views. Throughout the house, there are plenty of modern amenities, including air conditioning, underfloor heating, pre-installed smart home tyechnology. In summary, this modern house in La Mairena is the perfect blend of luxury and nature, offering breathtaking views, plenty of outdoor living spaces, and all the modern amenities you could ask for.