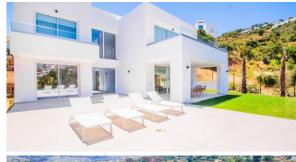

## Maison à La Mairena,

Ref: Marbella - 1.600.000 €

beds: 3

baths: 5

built: 421m2

plot: 1481m2

La Mairena is a beautiful area located in the hills of Marbella, on the Costa del Sol in Spain. The area is known for its natural beauty and stunning views of the Mediterranean Sea, and it is the perfect location for a modern house surrounded by green zones. As you approach the house, you are greeted by a beautiful driveway that leads up to a modern and sleek architectural masterpiece. The house is designed to seamlessly blend in with its natural surroundings, with large windows and sliding glass doors that allow or plenty of natural light and breathtaking views. The house is situated on a plot of land that is surrounded by lush greenery and a variety of trees and plants. There are several outdoor living spaces, including a large terrace with comfortable seating and dining areas, as well as a swimming pool and a roof terrace. Inside, the house is spacious and open, with high ceilings and clean lines. The living room is the heart of the home, with large windows that offer panoramic views of the surrounding mountains and sea. The kitchen is modern and fully equipped, with high-end appliances. There are three bedrooms in the house, each with its own en-suite bathroom and plenty of closet space. The master suite is particularly impressive, with a large walk-in closet, a luxurious bathroom, and its own private terrace with stunning views. Throughout the house, there are plenty of modern amenities, including air conditioning, underfloor heating, pre-installed smart home tyechnology. In summary, this modern house in La Mairena is the perfect blend of luxury and nature, offering breathtaking views, plenty of outdoor living spaces, and all the modern amenities you could ask for.