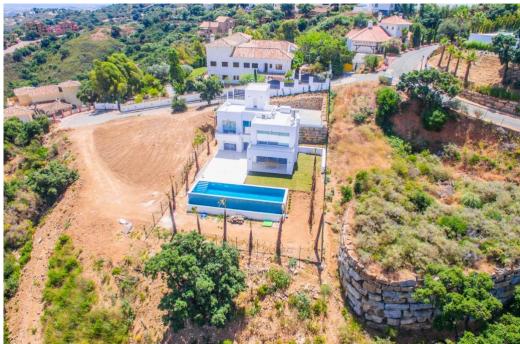

## Maison à La Mairena,

Ref: Marbella - 1.600.000 €

beds: 3

baths: 5

built: 421m2

plot: 1481m2

La Mairena is a beautiful area located in the hills of Marbella, on the Costa del Sol in Spain. The area is known for its natural beauty and stunning views of the Mediterranean Sea, and it is the perfect location for a modern house surrounded by green zones. As you approach the house, you are greeted by a beautiful driveway that leads up to a modern and sleek architectural masterpiece. The house is designed to seamlessly blend in with its natural surroundings, with large windows and sliding glass doors that allow or plenty of natural light and breathtaking views. The house is situated on a plot of land that is surrounded by lush greenery and a variety of trees and plants. There are several outdoor living spaces, including a large terrace with comfortable seating and dining areas, as well as a swimming pool and a roof terrace. Inside, the house is spacious and open, with high ceilings and clean lines. The living room is the heart of the home, with large windows that offer panoramic views of the surrounding mountains and sea. The kitchen is modern and fully equipped, with high-end appliances. There are three bedrooms in the house, each with its own en-suite bathroom and plenty of closet space. The master suite is particularly impressive, with a large walk-in closet, a luxurious bathroom, and its own private terrace with stunning views. Throughout the house, there are plenty of modern amenities, including air conditioning, underfloor heating, pre-installed smart home tyechnology. In summary, this modern house in La Mairena is the perfect blend of luxury and nature, offering breathtaking views, plenty of outdoor living spaces, and all the modern amenities you could ask for.