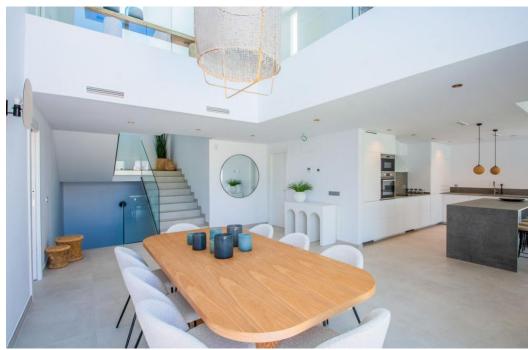

## Maison à La Mairena,

Ref: Marbella - 1.600.000 €

beds: 3

baths: 5

built: 421m2

plot: 1481m2

La Mairena is a beautiful area located in the hills of Marbella, on the Costa del Sol in Spain. The area is known for its natural beauty and stunning views of the Mediterranean Sea, and it is the perfect location for a modern house surrounded by green zones. As you approach the house, you are greeted by a beautiful driveway that leads up to a modern and sleek architectural masterpiece. The house is designed to seamlessly blend in with its natural surroundings, with large windows and sliding glass doors that allow or plenty of natural light and breathtaking views. The house is situated on a plot of land that is surrounded by lush greenery and a variety of trees and plants. There are several outdoor living spaces, including a large terrace with comfortable seating and dining areas, as well as a swimming pool and a roof terrace. Inside, the house is spacious and open, with high ceilings and clean lines. The living room is the heart of the home, with large windows that offer panoramic views of the surrounding mountains and sea. The kitchen is modern and fully equipped, with high-end appliances. There are three bedrooms in the house, each with its own en-suite bathroom and plenty of closet space. The master suite is particularly impressive, with a large walk-in closet, a luxurious bathroom, and its own private terrace with stunning views. Throughout the house, there are plenty of modern amenities, including air conditioning, underfloor heating, pre-installed smart home tyechnology. In summary, this modern house in La Mairena is the perfect blend of luxury and nature, offering breathtaking views, plenty of outdoor living spaces, and all the modern amenities you could ask for.