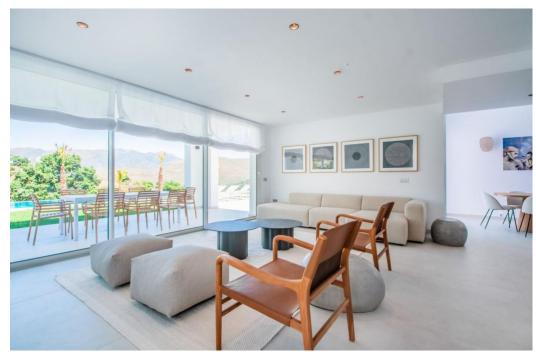

## Maison à La Mairena,

Ref: Marbella - 1.600.000 €

beds: 3

baths: 5

built: 421m2

plot: 1481m2

La Mairena is a beautiful area located in the hills of Marbella, on the Costa del Sol in Spain. The area is known for its natural beauty and stunning views of the Mediterranean Sea, and it is the perfect location for a modern house surrounded by green zones. As you approach the house, you are greeted by a beautiful driveway that leads up to a modern and sleek architectural masterpiece. The house is designed to seamlessly blend in with its natural surroundings, with large windows and sliding glass doors that allow or plenty of natural light and breathtaking views. The house is situated on a plot of land that is surrounded by lush greenery and a variety of trees and plants. There are several outdoor living spaces, including a large terrace with comfortable seating and dining areas, as well as a swimming pool and a roof terrace. Inside, the house is spacious and open, with high ceilings and clean lines. The living room is the heart of the home, with large windows that offer panoramic views of the surrounding mountains and sea. The kitchen is modern and fully equipped, with high-end appliances. There are three bedrooms in the house, each with its own en-suite bathroom and plenty of closet space. The master suite is particularly impressive, with a large walk-in closet, a luxurious bathroom, and its own private terrace with stunning views. Throughout the house, there are plenty of modern amenities, including air conditioning, underfloor heating, pre-installed smart home tyechnology. In summary, this modern house in La Mairena is the perfect blend of luxury and nature, offering breathtaking views, plenty of outdoor living spaces, and all the modern amenities you could ask for.