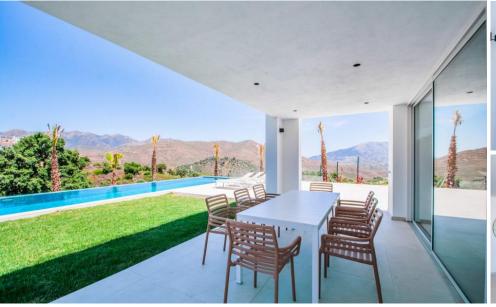

## Maison à La Mairena,

Ref: Marbella - 1.600.000 €

beds: 3

baths: 5

built: 421m2

plot: 1481m2

La Mairena is a beautiful area located in the hills of Marbella, on the Costa del Sol in Spain. The area is known for its natural beauty and stunning views of the Mediterranean Sea, and it is the perfect location for a modern house surrounded by green zones. As you approach the house, you are greeted by a beautiful driveway that leads up to a modern and sleek architectural masterpiece. The house is designed to seamlessly blend in with its natural surroundings, with large windows and sliding glass doors that allow or plenty of natural light and breathtaking views. The house is situated on a plot of land that is surrounded by lush greenery and a variety of trees and plants. There are several outdoor living spaces, including a large terrace with comfortable seating and dining areas, as well as a swimming pool and a roof terrace. Inside, the house is spacious and open, with high ceilings and clean lines. The living room is the heart of the home, with large windows that offer panoramic views of the surrounding mountains and sea. The kitchen is modern and fully equipped, with high-end appliances. There are three bedrooms in the house, each with its own en-suite bathroom and plenty of closet space. The master suite is particularly impressive, with a large walk-in closet, a luxurious bathroom, and its own private terrace with stunning views. Throughout the house, there are plenty of modern amenities, including air conditioning, underfloor heating, pre-installed smart home tyechnology. In summary, this modern house in La Mairena is the perfect blend of luxury and nature, offering breathtaking views, plenty of outdoor living spaces, and all the modern amenities you could ask for.