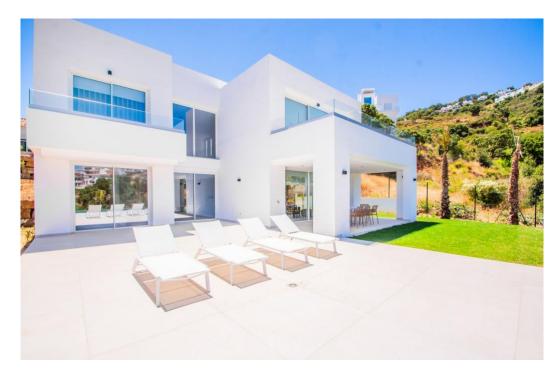

## Maison à La Mairena,

Ref: Marbella - 1.600.000 €

beds: 3

baths: 5

built: 421m2

plot: 1481m2

La Mairena is a beautiful area located in the hills of Marbella, on the Costa del Sol in Spain. The area is known for its natural beauty and stunning views of the Mediterranean Sea, and it is the perfect location for a modern house surrounded by green zones. As you approach the house, you are greeted by a beautiful driveway that leads up to a modern and sleek architectural masterpiece. The house is designed to seamlessly blend in with its natural surroundings, with large windows and sliding glass doors that allow or plenty of natural light and breathtaking views. The house is situated on a plot of land that is surrounded by lush greenery and a variety of trees and plants. There are several outdoor living spaces, including a large terrace with comfortable seating and dining areas, as well as a swimming pool and a roof terrace. Inside, the house is spacious and open, with high ceilings and clean lines. The living room is the heart of the home, with large windows that offer panoramic views of the surrounding mountains and sea. The kitchen is modern and fully equipped, with high-end appliances. There are three bedrooms in the house, each with its own en-suite bathroom and plenty of closet space. The master suite is particularly impressive, with a large walk-in closet, a luxurious bathroom, and its own private terrace with stunning views. Throughout the house, there are plenty of modern amenities, including air conditioning, underfloor heating, pre-installed smart home tyechnology. In summary, this modern house in La Mairena is the perfect blend of luxury and nature, offering breathtaking views, plenty of outdoor living spaces, and all the modern amenities you could ask for.