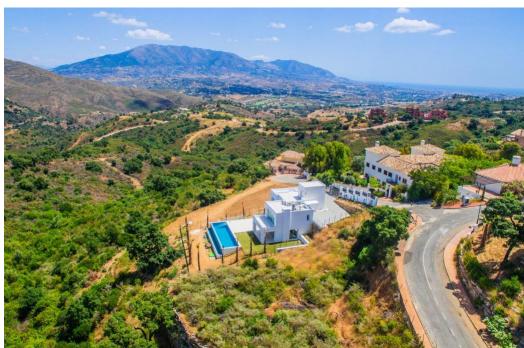

## Maison à La Mairena,

Ref: Marbella - 1.600.000 €

beds: 3

baths: 5

built: 421m2

plot: 1481m2

La Mairena is a beautiful area located in the hills of Marbella, on the Costa del Sol in Spain. The area is known for its natural beauty and stunning views of the Mediterranean Sea, and it is the perfect location for a modern house surrounded by green zones. As you approach the house, you are greeted by a beautiful driveway that leads up to a modern and sleek architectural masterpiece. The house is designed to seamlessly blend in with its natural surroundings, with large windows and sliding glass doors that allow or plenty of natural light and breathtaking views. The house is situated on a plot of land that is surrounded by lush greenery and a variety of trees and plants. There are several outdoor living spaces, including a large terrace with comfortable seating and dining areas, as well as a swimming pool and a roof terrace. Inside, the house is spacious and open, with high ceilings and clean lines. The living room is the heart of the home, with large windows that offer panoramic views of the surrounding mountains and sea. The kitchen is modern and fully equipped, with high-end appliances. There are three bedrooms in the house, each with its own en-suite bathroom and plenty of closet space. The master suite is particularly impressive, with a large walk-in closet, a luxurious bathroom, and its own private terrace with stunning views. Throughout the house, there are plenty of modern amenities, including air conditioning, underfloor heating, pre-installed smart home tyechnology. In summary, this modern house in La Mairena is the perfect blend of luxury and nature, offering breathtaking views, plenty of outdoor living spaces, and all the modern amenities you could ask for.