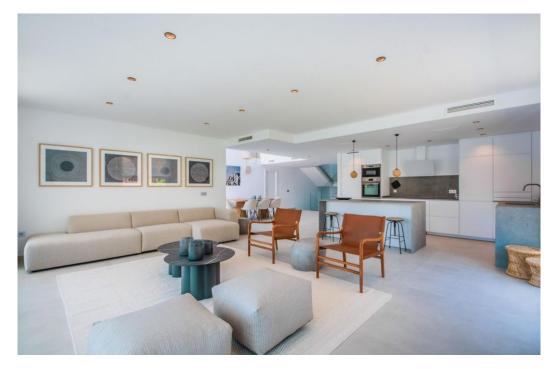

## Maison à La Mairena,

Ref: Marbella - 1.600.000 €

beds: 3

baths: 5

built: 421m2

plot: 1481m2

La Mairena is a beautiful area located in the hills of Marbella, on the Costa del Sol in Spain. The area is known for its natural beauty and stunning views of the Mediterranean Sea, and it is the perfect location for a modern house surrounded by green zones. As you approach the house, you are greeted by a beautiful driveway that leads up to a modern and sleek architectural masterpiece. The house is designed to seamlessly blend in with its natural surroundings, with large windows and sliding glass doors that allow or plenty of natural light and breathtaking views. The house is situated on a plot of land that is surrounded by lush greenery and a variety of trees and plants. There are several outdoor living spaces, including a large terrace with comfortable seating and dining areas, as well as a swimming pool and a roof terrace. Inside, the house is spacious and open, with high ceilings and clean lines. The living room is the heart of the home, with large windows that offer panoramic views of the surrounding mountains and sea. The kitchen is modern and fully equipped, with high-end appliances. There are three bedrooms in the house, each with its own en-suite bathroom and plenty of closet space. The master suite is particularly impressive, with a large walk-in closet, a luxurious bathroom, and its own private terrace with stunning views. Throughout the house, there are plenty of modern amenities, including air conditioning, underfloor heating, pre-installed smart home tyechnology. In summary, this modern house in La Mairena is the perfect blend of luxury and nature, offering breathtaking views, plenty of outdoor living spaces, and all the modern amenities you could ask for.