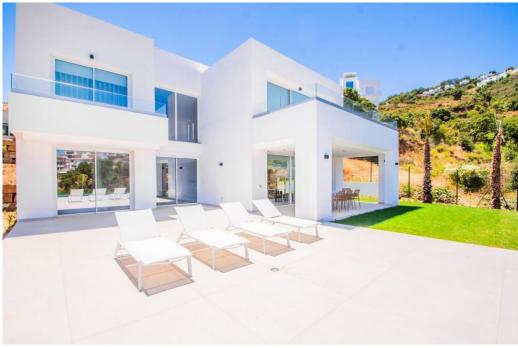

## Maison à La Mairena,

Ref: Marbella - 1.600.000 €

beds: 3

baths: 5

built: 421m2

plot: 1481m2

La Mairena is a beautiful area located in the hills of Marbella, on the Costa del Sol in Spain. The area is known for its natural beauty and stunning views of the Mediterranean Sea, and it is the perfect location for a modern house surrounded by green zones. As you approach the house, you are greeted by a beautiful driveway that leads up to a modern and sleek architectural masterpiece. The house is designed to seamlessly blend in with its natural surroundings, with large windows and sliding glass doors that allow or plenty of natural light and breathtaking views. The house is situated on a plot of land that is surrounded by lush greenery and a variety of trees and plants. There are several outdoor living spaces, including a large terrace with comfortable seating and dining areas, as well as a swimming pool and a roof terrace. Inside, the house is spacious and open, with high ceilings and clean lines. The living room is the heart of the home, with large windows that offer panoramic views of the surrounding mountains and sea. The kitchen is modern and fully equipped, with high-end appliances. There are three bedrooms in the house, each with its own en-suite bathroom and plenty of closet space. The master suite is particularly impressive, with a large walk-in closet, a luxurious bathroom, and its own private terrace with stunning views. Throughout the house, there are plenty of modern amenities, including air conditioning, underfloor heating, pre-installed smart home tyechnology. In summary, this modern house in La Mairena is the perfect blend of luxury and nature, offering breathtaking views, plenty of outdoor living spaces, and all the modern amenities you could ask for.