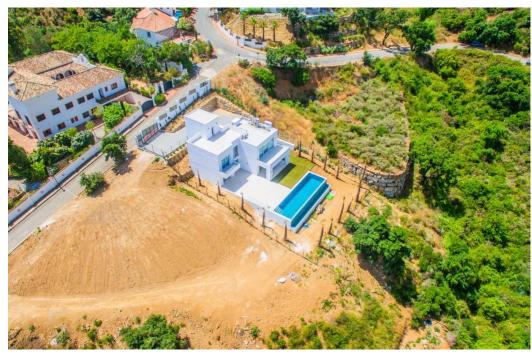

## Maison à La Mairena,

Ref: Marbella - 1.600.000 €

beds: 3

baths: 5

built: 421m2

plot: 1481m2

La Mairena is a beautiful area located in the hills of Marbella, on the Costa del Sol in Spain. The area is known for its natural beauty and stunning views of the Mediterranean Sea, and it is the perfect location for a modern house surrounded by green zones. As you approach the house, you are greeted by a beautiful driveway that leads up to a modern and sleek architectural masterpiece. The house is designed to seamlessly blend in with its natural surroundings, with large windows and sliding glass doors that allow or plenty of natural light and breathtaking views. The house is situated on a plot of land that is surrounded by lush greenery and a variety of trees and plants. There are several outdoor living spaces, including a large terrace with comfortable seating and dining areas, as well as a swimming pool and a roof terrace. Inside, the house is spacious and open, with high ceilings and clean lines. The living room is the heart of the home, with large windows that offer panoramic views of the surrounding mountains and sea. The kitchen is modern and fully equipped, with high-end appliances. There are three bedrooms in the house, each with its own en-suite bathroom and plenty of closet space. The master suite is particularly impressive, with a large walk-in closet, a luxurious bathroom, and its own private terrace with stunning views. Throughout the house, there are plenty of modern amenities, including air conditioning, underfloor heating, pre-installed smart home tyechnology. In summary, this modern house in La Mairena is the perfect blend of luxury and nature, offering breathtaking views, plenty of outdoor living spaces, and all the modern amenities you could ask for.