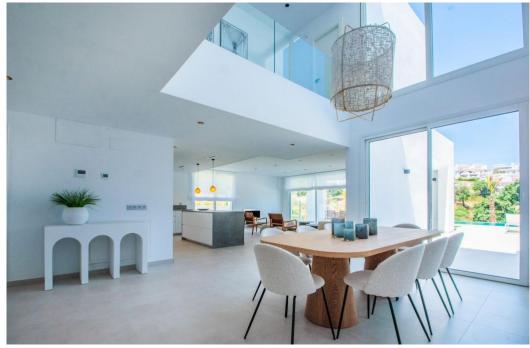

## Maison à La Mairena,

Ref: Marbella - 1.600.000 €

beds: 3

baths: 5

built: 421m2

plot: 1481m2

La Mairena is a beautiful area located in the hills of Marbella, on the Costa del Sol in Spain. The area is known for its natural beauty and stunning views of the Mediterranean Sea, and it is the perfect location for a modern house surrounded by green zones. As you approach the house, you are greeted by a beautiful driveway that leads up to a modern and sleek architectural masterpiece. The house is designed to seamlessly blend in with its natural surroundings, with large windows and sliding glass doors that allow or plenty of natural light and breathtaking views. The house is situated on a plot of land that is surrounded by lush greenery and a variety of trees and plants. There are several outdoor living spaces, including a large terrace with comfortable seating and dining areas, as well as a swimming pool and a roof terrace. Inside, the house is spacious and open, with high ceilings and clean lines. The living room is the heart of the home, with large windows that offer panoramic views of the surrounding mountains and sea. The kitchen is modern and fully equipped, with high-end appliances. There are three bedrooms in the house, each with its own en-suite bathroom and plenty of closet space. The master suite is particularly impressive, with a large walk-in closet, a luxurious bathroom, and its own private terrace with stunning views. Throughout the house, there are plenty of modern amenities, including air conditioning, underfloor heating, pre-installed smart home tyechnology. In summary, this modern house in La Mairena is the perfect blend of luxury and nature, offering breathtaking views, plenty of outdoor living spaces, and all the modern amenities you could ask for.