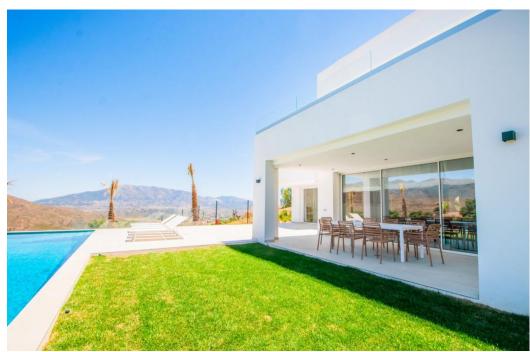

## Maison à La Mairena,

Ref: Marbella - 1.600.000 €

beds: 3

baths: 5

built: 421m2

plot: 1481m2

La Mairena is a beautiful area located in the hills of Marbella, on the Costa del Sol in Spain. The area is known for its natural beauty and stunning views of the Mediterranean Sea, and it is the perfect location for a modern house surrounded by green zones. As you approach the house, you are greeted by a beautiful driveway that leads up to a modern and sleek architectural masterpiece. The house is designed to seamlessly blend in with its natural surroundings, with large windows and sliding glass doors that allow or plenty of natural light and breathtaking views. The house is situated on a plot of land that is surrounded by lush greenery and a variety of trees and plants. There are several outdoor living spaces, including a large terrace with comfortable seating and dining areas, as well as a swimming pool and a roof terrace. Inside, the house is spacious and open, with high ceilings and clean lines. The living room is the heart of the home, with large windows that offer panoramic views of the surrounding mountains and sea. The kitchen is modern and fully equipped, with high-end appliances. There are three bedrooms in the house, each with its own en-suite bathroom and plenty of closet space. The master suite is particularly impressive, with a large walk-in closet, a luxurious bathroom, and its own private terrace with stunning views. Throughout the house, there are plenty of modern amenities, including air conditioning, underfloor heating, pre-installed smart home tyechnology. In summary, this modern house in La Mairena is the perfect blend of luxury and nature, offering breathtaking views, plenty of outdoor living spaces, and all the modern amenities you could ask for.