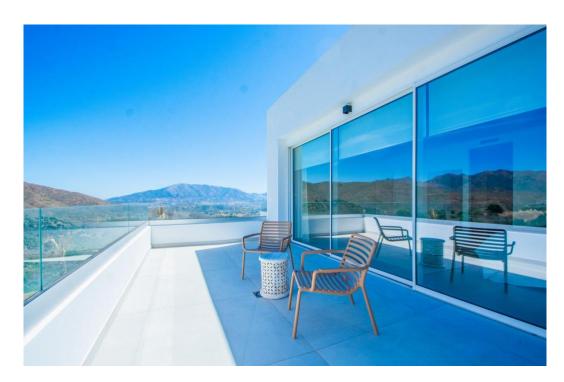

## Maison à La Mairena,

Ref: Marbella - 1.600.000 €

beds: 3

baths: 5

built: 421m2

plot: 1481m2

La Mairena is a beautiful area located in the hills of Marbella, on the Costa del Sol in Spain. The area is known for its natural beauty and stunning views of the Mediterranean Sea, and it is the perfect location for a modern house surrounded by green zones. As you approach the house, you are greeted by a beautiful driveway that leads up to a modern and sleek architectural masterpiece. The house is designed to seamlessly blend in with its natural surroundings, with large windows and sliding glass doors that allow or plenty of natural light and breathtaking views. The house is situated on a plot of land that is surrounded by lush greenery and a variety of trees and plants. There are several outdoor living spaces, including a large terrace with comfortable seating and dining areas, as well as a swimming pool and a roof terrace. Inside, the house is spacious and open, with high ceilings and clean lines. The living room is the heart of the home, with large windows that offer panoramic views of the surrounding mountains and sea. The kitchen is modern and fully equipped, with high-end appliances. There are three bedrooms in the house, each with its own en-suite bathroom and plenty of closet space. The master suite is particularly impressive, with a large walk-in closet, a luxurious bathroom, and its own private terrace with stunning views. Throughout the house, there are plenty of modern amenities, including air conditioning, underfloor heating, pre-installed smart home tyechnology. In summary, this modern house in La Mairena is the perfect blend of luxury and nature, offering breathtaking views, plenty of outdoor living spaces, and all the modern amenities you could ask for.