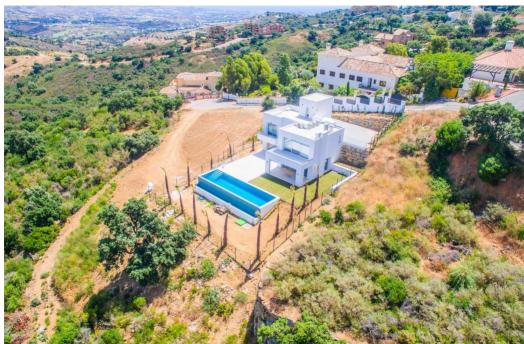

## Maison à La Mairena,

Ref: Marbella - 1.600.000 €

beds: 3

baths: 5

built: 421m2

plot: 1481m2

La Mairena is a beautiful area located in the hills of Marbella, on the Costa del Sol in Spain. The area is known for its natural beauty and stunning views of the Mediterranean Sea, and it is the perfect location for a modern house surrounded by green zones. As you approach the house, you are greeted by a beautiful driveway that leads up to a modern and sleek architectural masterpiece. The house is designed to seamlessly blend in with its natural surroundings, with large windows and sliding glass doors that allow or plenty of natural light and breathtaking views. The house is situated on a plot of land that is surrounded by lush greenery and a variety of trees and plants. There are several outdoor living spaces, including a large terrace with comfortable seating and dining areas, as well as a swimming pool and a roof terrace. Inside, the house is spacious and open, with high ceilings and clean lines. The living room is the heart of the home, with large windows that offer panoramic views of the surrounding mountains and sea. The kitchen is modern and fully equipped, with high-end appliances. There are three bedrooms in the house, each with its own en-suite bathroom and plenty of closet space. The master suite is particularly impressive, with a large walk-in closet, a luxurious bathroom, and its own private terrace with stunning views. Throughout the house, there are plenty of modern amenities, including air conditioning, underfloor heating, pre-installed smart home tyechnology. In summary, this modern house in La Mairena is the perfect blend of luxury and nature, offering breathtaking views, plenty of outdoor living spaces, and all the modern amenities you could ask for.