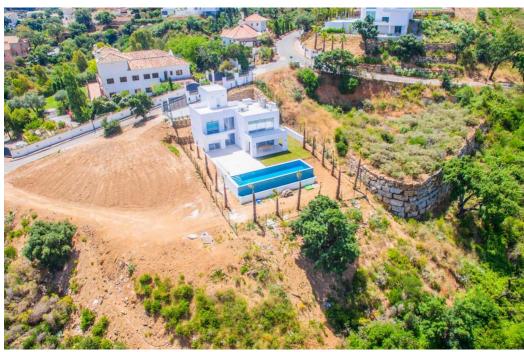

## Maison à La Mairena,

Ref: Marbella - 1.600.000 €

beds: 3

baths: 5

built: 421m2

plot: 1481m2

La Mairena is a beautiful area located in the hills of Marbella, on the Costa del Sol in Spain. The area is known for its natural beauty and stunning views of the Mediterranean Sea, and it is the perfect location for a modern house surrounded by green zones. As you approach the house, you are greeted by a beautiful driveway that leads up to a modern and sleek architectural masterpiece. The house is designed to seamlessly blend in with its natural surroundings, with large windows and sliding glass doors that allow or plenty of natural light and breathtaking views. The house is situated on a plot of land that is surrounded by lush greenery and a variety of trees and plants. There are several outdoor living spaces, including a large terrace with comfortable seating and dining areas, as well as a swimming pool and a roof terrace. Inside, the house is spacious and open, with high ceilings and clean lines. The living room is the heart of the home, with large windows that offer panoramic views of the surrounding mountains and sea. The kitchen is modern and fully equipped, with high-end appliances. There are three bedrooms in the house, each with its own en-suite bathroom and plenty of closet space. The master suite is particularly impressive, with a large walk-in closet, a luxurious bathroom, and its own private terrace with stunning views. Throughout the house, there are plenty of modern amenities, including air conditioning, underfloor heating, pre-installed smart home tyechnology. In summary, this modern house in La Mairena is the perfect blend of luxury and nature, offering breathtaking views, plenty of outdoor living spaces, and all the modern amenities you could ask for.