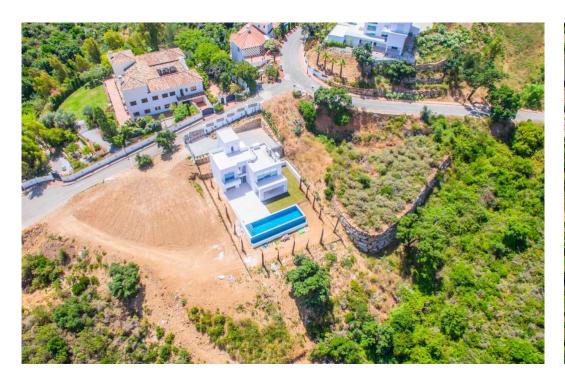

## Maison à La Mairena,

Ref: Marbella - 1.600.000 €

beds: 3

baths: 5

built: 421m2

plot: 1481m2

La Mairena is a beautiful area located in the hills of Marbella, on the Costa del Sol in Spain. The area is known for its natural beauty and stunning views of the Mediterranean Sea, and it is the perfect location for a modern house surrounded by green zones. As you approach the house, you are greeted by a beautiful driveway that leads up to a modern and sleek architectural masterpiece. The house is designed to seamlessly blend in with its natural surroundings, with large windows and sliding glass doors that allow or plenty of natural light and breathtaking views. The house is situated on a plot of land that is surrounded by lush greenery and a variety of trees and plants. There are several outdoor living spaces, including a large terrace with comfortable seating and dining areas, as well as a swimming pool and a roof terrace. Inside, the house is spacious and open, with high ceilings and clean lines. The living room is the heart of the home, with large windows that offer panoramic views of the surrounding mountains and sea. The kitchen is modern and fully equipped, with high-end appliances. There are three bedrooms in the house, each with its own en-suite bathroom and plenty of closet space. The master suite is particularly impressive, with a large walk-in closet, a luxurious bathroom, and its own private terrace with stunning views. Throughout the house, there are plenty of modern amenities, including air conditioning, underfloor heating, pre-installed smart home tyechnology. In summary, this modern house in La Mairena is the perfect blend of luxury and nature, offering breathtaking views, plenty of outdoor living spaces, and all the modern amenities you could ask for.