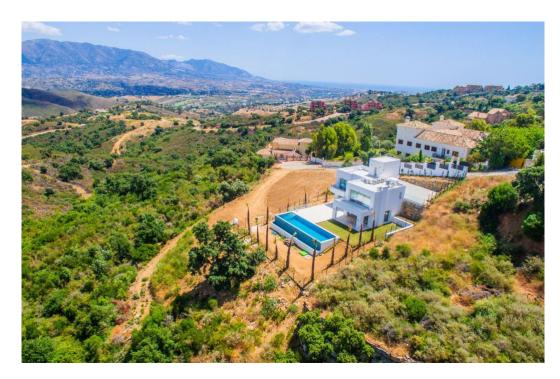

## Maison à La Mairena,

Ref: Marbella - 1.600.000 €

beds: 3

baths: 5

built: 421m2

plot: 1481m2

La Mairena is a beautiful area located in the hills of Marbella, on the Costa del Sol in Spain. The area is known for its natural beauty and stunning views of the Mediterranean Sea, and it is the perfect location for a modern house surrounded by green zones. As you approach the house, you are greeted by a beautiful driveway that leads up to a modern and sleek architectural masterpiece. The house is designed to seamlessly blend in with its natural surroundings, with large windows and sliding glass doors that allow or plenty of natural light and breathtaking views. The house is situated on a plot of land that is surrounded by lush greenery and a variety of trees and plants. There are several outdoor living spaces, including a large terrace with comfortable seating and dining areas, as well as a swimming pool and a roof terrace. Inside, the house is spacious and open, with high ceilings and clean lines. The living room is the heart of the home, with large windows that offer panoramic views of the surrounding mountains and sea. The kitchen is modern and fully equipped, with high-end appliances. There are three bedrooms in the house, each with its own en-suite bathroom and plenty of closet space. The master suite is particularly impressive, with a large walk-in closet, a luxurious bathroom, and its own private terrace with stunning views. Throughout the house, there are plenty of modern amenities, including air conditioning, underfloor heating, pre-installed smart home tyechnology. In summary, this modern house in La Mairena is the perfect blend of luxury and nature, offering breathtaking views, plenty of outdoor living spaces, and all the modern amenities you could ask for.