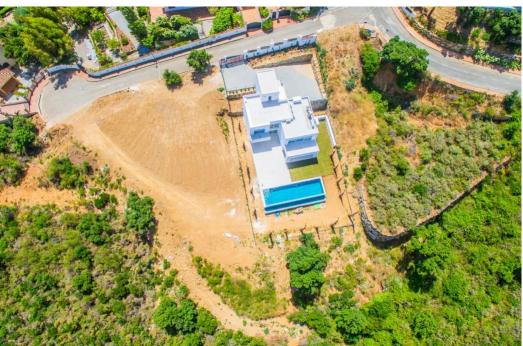

## Maison à La Mairena,

Ref: Marbella - 1.600.000 €

beds: 3

baths: 5

built: 421m2

plot: 1481m2

La Mairena is a beautiful area located in the hills of Marbella, on the Costa del Sol in Spain. The area is known for its natural beauty and stunning views of the Mediterranean Sea, and it is the perfect location for a modern house surrounded by green zones. As you approach the house, you are greeted by a beautiful driveway that leads up to a modern and sleek architectural masterpiece. The house is designed to seamlessly blend in with its natural surroundings, with large windows and sliding glass doors that allow or plenty of natural light and breathtaking views. The house is situated on a plot of land that is surrounded by lush greenery and a variety of trees and plants. There are several outdoor living spaces, including a large terrace with comfortable seating and dining areas, as well as a swimming pool and a roof terrace. Inside, the house is spacious and open, with high ceilings and clean lines. The living room is the heart of the home, with large windows that offer panoramic views of the surrounding mountains and sea. The kitchen is modern and fully equipped, with high-end appliances. There are three bedrooms in the house, each with its own en-suite bathroom and plenty of closet space. The master suite is particularly impressive, with a large walk-in closet, a luxurious bathroom, and its own private terrace with stunning views. Throughout the house, there are plenty of modern amenities, including air conditioning, underfloor heating, pre-installed smart home tyechnology. In summary, this modern house in La Mairena is the perfect blend of luxury and nature, offering breathtaking views, plenty of outdoor living spaces, and all the modern amenities you could ask for.