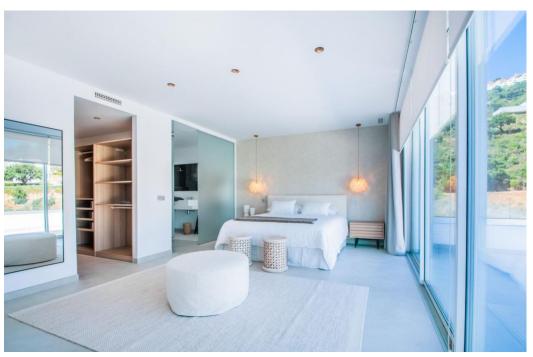

## Maison à La Mairena,

Ref: Marbella - 1.600.000 €

beds: 3

baths: 5

built: 421m2

plot: 1481m2

La Mairena is a beautiful area located in the hills of Marbella, on the Costa del Sol in Spain. The area is known for its natural beauty and stunning views of the Mediterranean Sea, and it is the perfect location for a modern house surrounded by green zones. As you approach the house, you are greeted by a beautiful driveway that leads up to a modern and sleek architectural masterpiece. The house is designed to seamlessly blend in with its natural surroundings, with large windows and sliding glass doors that allow or plenty of natural light and breathtaking views. The house is situated on a plot of land that is surrounded by lush greenery and a variety of trees and plants. There are several outdoor living spaces, including a large terrace with comfortable seating and dining areas, as well as a swimming pool and a roof terrace. Inside, the house is spacious and open, with high ceilings and clean lines. The living room is the heart of the home, with large windows that offer panoramic views of the surrounding mountains and sea. The kitchen is modern and fully equipped, with high-end appliances. There are three bedrooms in the house, each with its own en-suite bathroom and plenty of closet space. The master suite is particularly impressive, with a large walk-in closet, a luxurious bathroom, and its own private terrace with stunning views. Throughout the house, there are plenty of modern amenities, including air conditioning, underfloor heating, pre-installed smart home tyechnology. In summary, this modern house in La Mairena is the perfect blend of luxury and nature, offering breathtaking views, plenty of outdoor living spaces, and all the modern amenities you could ask for.