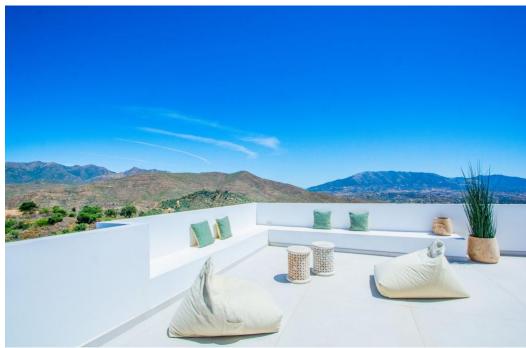

## Maison à La Mairena,

Ref: Marbella - 1.600.000 €

beds: 3

baths: 5

built: 421m2

plot: 1481m2

La Mairena is a beautiful area located in the hills of Marbella, on the Costa del Sol in Spain. The area is known for its natural beauty and stunning views of the Mediterranean Sea, and it is the perfect location for a modern house surrounded by green zones. As you approach the house, you are greeted by a beautiful driveway that leads up to a modern and sleek architectural masterpiece. The house is designed to seamlessly blend in with its natural surroundings, with large windows and sliding glass doors that allow or plenty of natural light and breathtaking views. The house is situated on a plot of land that is surrounded by lush greenery and a variety of trees and plants. There are several outdoor living spaces, including a large terrace with comfortable seating and dining areas, as well as a swimming pool and a roof terrace. Inside, the house is spacious and open, with high ceilings and clean lines. The living room is the heart of the home, with large windows that offer panoramic views of the surrounding mountains and sea. The kitchen is modern and fully equipped, with high-end appliances. There are three bedrooms in the house, each with its own en-suite bathroom and plenty of closet space. The master suite is particularly impressive, with a large walk-in closet, a luxurious bathroom, and its own private terrace with stunning views. Throughout the house, there are plenty of modern amenities, including air conditioning, underfloor heating, pre-installed smart home tyechnology. In summary, this modern house in La Mairena is the perfect blend of luxury and nature, offering breathtaking views, plenty of outdoor living spaces, and all the modern amenities you could ask for.