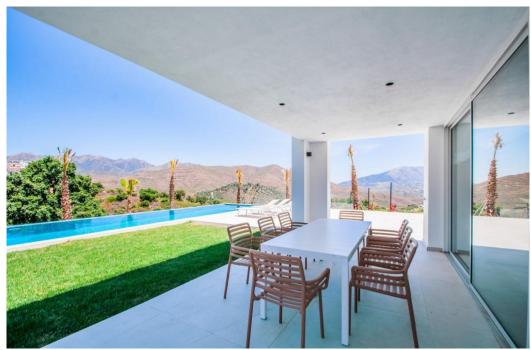

## Maison à La Mairena,

Ref: Marbella - 1.600.000 €

beds: 3

baths: 5

built: 421m2

plot: 1481m2

La Mairena is a beautiful area located in the hills of Marbella, on the Costa del Sol in Spain. The area is known for its natural beauty and stunning views of the Mediterranean Sea, and it is the perfect location for a modern house surrounded by green zones. As you approach the house, you are greeted by a beautiful driveway that leads up to a modern and sleek architectural masterpiece. The house is designed to seamlessly blend in with its natural surroundings, with large windows and sliding glass doors that allow or plenty of natural light and breathtaking views. The house is situated on a plot of land that is surrounded by lush greenery and a variety of trees and plants. There are several outdoor living spaces, including a large terrace with comfortable seating and dining areas, as well as a swimming pool and a roof terrace. Inside, the house is spacious and open, with high ceilings and clean lines. The living room is the heart of the home, with large windows that offer panoramic views of the surrounding mountains and sea. The kitchen is modern and fully equipped, with high-end appliances. There are three bedrooms in the house, each with its own en-suite bathroom and plenty of closet space. The master suite is particularly impressive, with a large walk-in closet, a luxurious bathroom, and its own private terrace with stunning views. Throughout the house, there are plenty of modern amenities, including air conditioning, underfloor heating, pre-installed smart home tyechnology. In summary, this modern house in La Mairena is the perfect blend of luxury and nature, offering breathtaking views, plenty of outdoor living spaces, and all the modern amenities you could ask for.