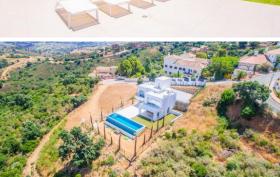

## Maison à La Mairena,

Ref: Marbella - 1.600.000 €

beds: 3

baths: 5

built: 421m2

plot: 1481m2

La Mairena is a beautiful area located in the hills of Marbella, on the Costa del Sol in Spain. The area is known for its natural beauty and stunning views of the Mediterranean Sea, and it is the perfect location for a modern house surrounded by green zones. As you approach the house, you are greeted by a beautiful driveway that leads up to a modern and sleek architectural masterpiece. The house is designed to seamlessly blend in with its natural surroundings, with large windows and sliding glass doors that allow or plenty of natural light and breathtaking views. The house is situated on a plot of land that is surrounded by lush greenery and a variety of trees and plants. There are several outdoor living spaces, including a large terrace with comfortable seating and dining areas, as well as a swimming pool and a roof terrace. Inside, the house is spacious and open, with high ceilings and clean lines. The living room is the heart of the home, with large windows that offer panoramic views of the surrounding mountains and sea. The kitchen is modern and fully equipped, with high-end appliances. There are three bedrooms in the house, each with its own en-suite bathroom and plenty of closet space. The master suite is particularly impressive, with a large walk-in closet, a luxurious bathroom, and its own private terrace with stunning views. Throughout the house, there are plenty of modern amenities, including air conditioning, underfloor heating, pre-installed smart home tyechnology. In summary, this modern house in La Mairena is the perfect blend of luxury and nature, offering breathtaking views, plenty of outdoor living spaces, and all the modern amenities you could ask for.