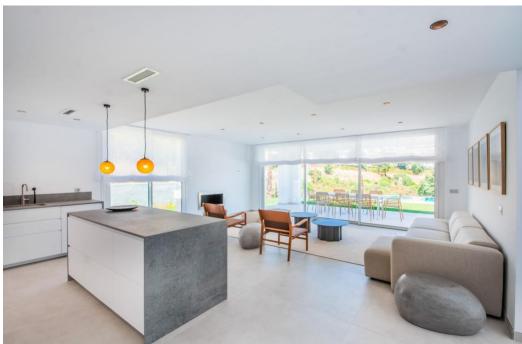

## Maison à La Mairena,

Ref: Marbella - 1.600.000 €

beds: 3

baths: 5

built: 421m2

plot: 1481m2

La Mairena is a beautiful area located in the hills of Marbella, on the Costa del Sol in Spain. The area is known for its natural beauty and stunning views of the Mediterranean Sea, and it is the perfect location for a modern house surrounded by green zones. As you approach the house, you are greeted by a beautiful driveway that leads up to a modern and sleek architectural masterpiece. The house is designed to seamlessly blend in with its natural surroundings, with large windows and sliding glass doors that allow or plenty of natural light and breathtaking views. The house is situated on a plot of land that is surrounded by lush greenery and a variety of trees and plants. There are several outdoor living spaces, including a large terrace with comfortable seating and dining areas, as well as a swimming pool and a roof terrace. Inside, the house is spacious and open, with high ceilings and clean lines. The living room is the heart of the home, with large windows that offer panoramic views of the surrounding mountains and sea. The kitchen is modern and fully equipped, with high-end appliances. There are three bedrooms in the house, each with its own en-suite bathroom and plenty of closet space. The master suite is particularly impressive, with a large walk-in closet, a luxurious bathroom, and its own private terrace with stunning views. Throughout the house, there are plenty of modern amenities, including air conditioning, underfloor heating, pre-installed smart home tyechnology. In summary, this modern house in La Mairena is the perfect blend of luxury and nature, offering breathtaking views, plenty of outdoor living spaces, and all the modern amenities you could ask for.