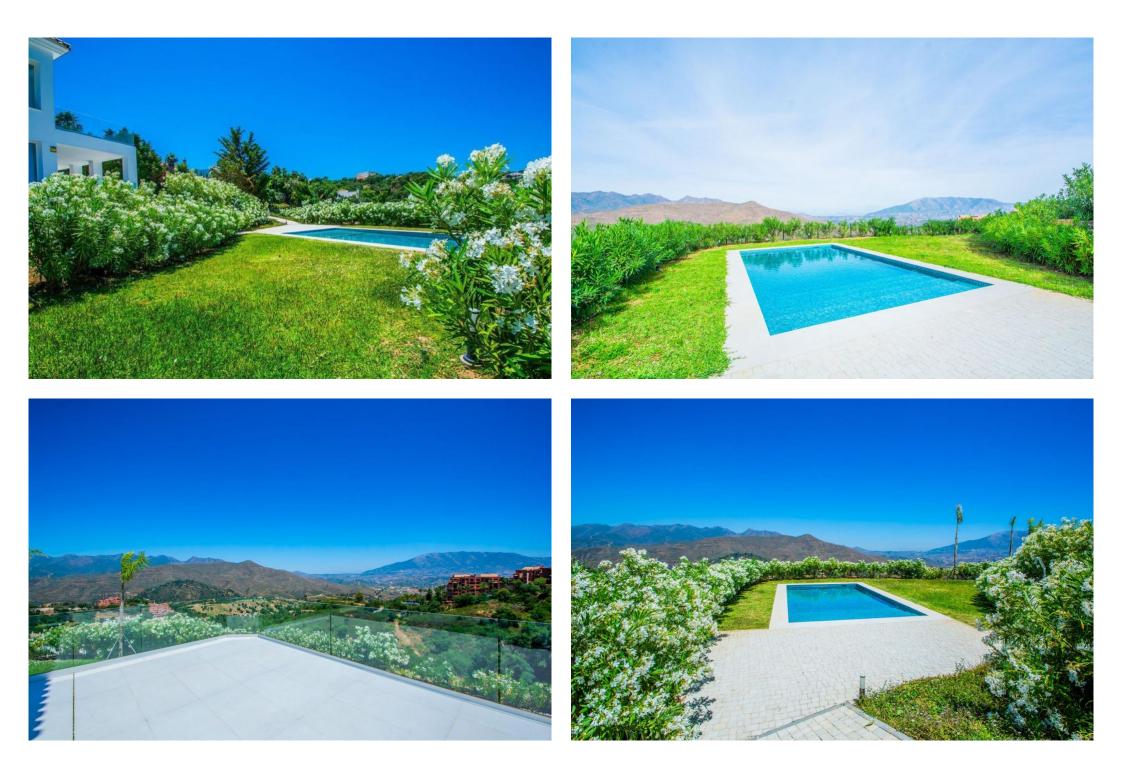

## **Maison à La Mairena**, Ref: Marbella - 2,400,000 €

beds: 4

baths: 4

built: 573m2

plot: 2852m2

Welcome to this stunning fully renovated villa located in the peaceful and exclusive hills of La Mairena, just a short drive from Elviria and Marbella's vibrant coast. This beautiful home offers the perfect blend of modern comfort, fresh design, and breathtaking natural surroundings — ideal for those seeking tranquility, space, and panoramic views. Set on a generous plot of 2,852m<sup>2</sup>, the villa features 573m<sup>2</sup> of built space, along with 120m<sup>2</sup> of sun-soaked terraces, perfect for entertaining or simply relaxing while taking in the expansive mountain and sea views. Every corner of the property has been tastefully updated with high-quality materials, creating a fresh and stylish atmosphere that feels brand new. Inside, you'll find four spacious bedrooms, each filled with natural light and designed with comfort in mind. The open-plan living and dining areas connect seamlessly to the outdoor terraces and the lush garden, giving the home an easy indoor-outdoor flow. The modern kitchen is fully equipped with top-of-the-line appliances, making it ideal for both daily living and entertaining. Step outside to enjoy the large private swimming pool, surrounded by beautifully landscaped gardens and peaceful greenery. Whether it's a sunny morning swim or an evening gathering under the stars, this outdoor area offers pure relaxation and privacy. Additional features include underfloor heating, air conditioning, a fireplace, ample parking, and smart home technology. The property is situated in a gated community known for its safety, natural beauty, and proximity to golf courses, international schools, and the charming town of Elviria. This villa is not just a home — it's a lifestyle. Move-in ready, freshly renovated, and full of light and life, it's an ideal choice for year-round living, a holiday retreat, or a sound investment on the Costa del Sol.