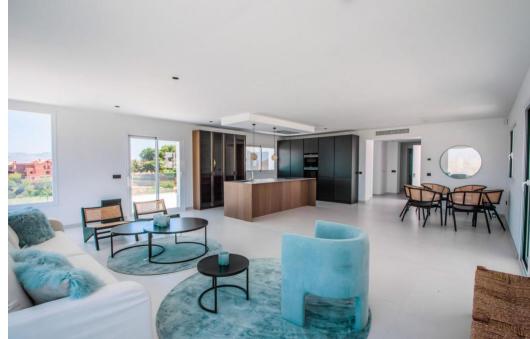

## **Maison à La Mairena**, Ref: Marbella - 2,400,000 €

beds: 4

baths: 4

built: 573m2

plot: 2852m2

Welcome to this stunning fully renovated villa located in the peaceful and exclusive hills of La Mairena, just a short drive from Elviria and Marbella's vibrant coast. This beautiful home offers the perfect blend of modern comfort, fresh design, and breathtaking natural surroundings — ideal for those seeking tranquility, space, and panoramic views. Set on a generous plot of 2,852m<sup>2</sup>, the villa features 573m<sup>2</sup> of built space, along with 120m<sup>2</sup> of sun-soaked terraces, perfect for entertaining or simply relaxing while taking in the expansive mountain and sea views. Every corner of the property has been tastefully updated with high-quality materials, creating a fresh and stylish atmosphere that feels brand new. Inside, you'll find four spacious bedrooms, each filled with natural light and designed with comfort in mind. The open-plan living and dining areas connect seamlessly to the outdoor terraces and the lush garden, giving the home an easy indoor-outdoor flow. The modern kitchen is fully equipped with top-of-the-line appliances, making it ideal for both daily living and entertaining. Step outside to enjoy the large private swimming pool, surrounded by beautifully landscaped gardens and peaceful greenery. Whether it's a sunny morning swim or an evening gathering under the stars, this outdoor area offers pure relaxation and privacy. Additional features include underfloor heating, air conditioning, a fireplace, ample parking, and smart home technology. The property is situated in a gated community known for its safety, natural beauty, and proximity to golf courses, international schools, and the charming town of Elviria. This villa is not just a home — it's a lifestyle. Move-in ready, freshly renovated, and full of light and life, it's an ideal choice for year-round living, a holiday retreat, or a sound investment on the Costa del Sol.