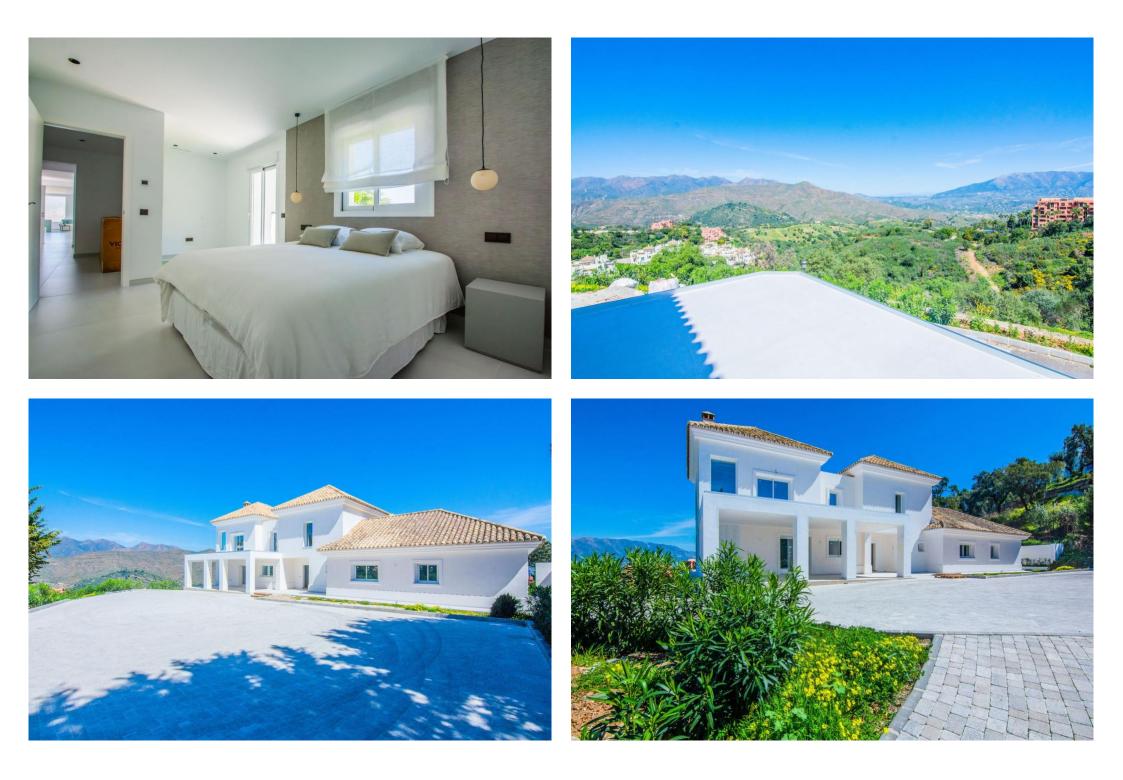

## **Maison à La Mairena**, Ref: Marbella - 2,400,000 €

beds: 4

baths: 4

built: 573m2

plot: 2852m2

Welcome to this stunning fully renovated villa located in the peaceful and exclusive hills of La Mairena, just a short drive from Elviria and Marbella's vibrant coast. This beautiful home offers the perfect blend of modern comfort, fresh design, and breathtaking natural surroundings — ideal for those seeking tranquility, space, and panoramic views. Set on a generous plot of 2,852m<sup>2</sup>, the villa features 573m<sup>2</sup> of built space, along with 120m<sup>2</sup> of sun-soaked terraces, perfect for entertaining or simply relaxing while taking in the expansive mountain and sea views. Every corner of the property has been tastefully updated with high-quality materials, creating a fresh and stylish atmosphere that feels brand new. Inside, you'll find four spacious bedrooms, each filled with natural light and designed with comfort in mind. The open-plan living and dining areas connect seamlessly to the outdoor terraces and the lush garden, giving the home an easy indoor-outdoor flow. The modern kitchen is fully equipped with top-of-the-line appliances, making it ideal for both daily living and entertaining. Step outside to enjoy the large private swimming pool, surrounded by beautifully landscaped gardens and peaceful greenery. Whether it's a sunny morning swim or an evening gathering under the stars, this outdoor area offers pure relaxation and privacy. Additional features include underfloor heating, air conditioning, a fireplace, ample parking, and smart home technology. The property is situated in a gated community known for its safety, natural beauty, and proximity to golf courses, international schools, and the charming town of Elviria. This villa is not just a home — it's a lifestyle. Move-in ready, freshly renovated, and full of light and life, it's an ideal choice for year-round living, a holiday retreat, or a sound investment on the Costa del Sol.