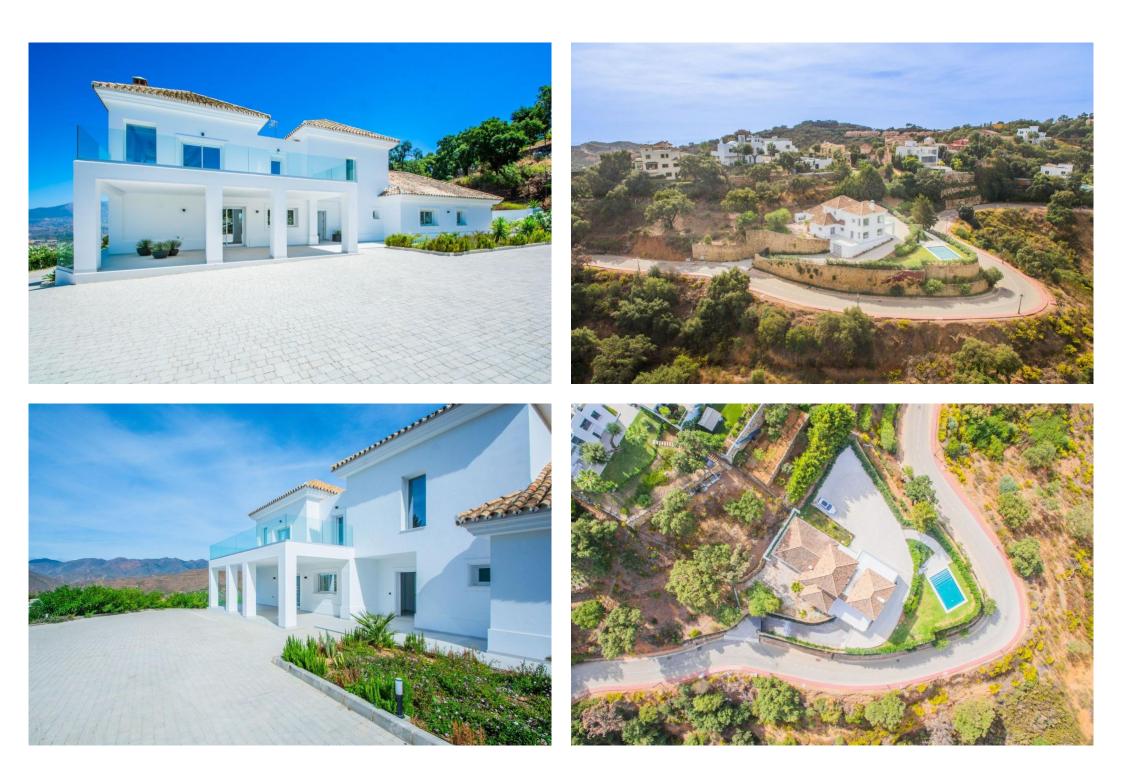

## **Maison à La Mairena**, Ref: Marbella - 2,400,000 €

beds: 4

baths: 4

built: 573m2

plot: 2852m2

Welcome to this stunning fully renovated villa located in the peaceful and exclusive hills of La Mairena, just a short drive from Elviria and Marbella's vibrant coast. This beautiful home offers the perfect blend of modern comfort, fresh design, and breathtaking natural surroundings — ideal for those seeking tranquility, space, and panoramic views. Set on a generous plot of 2,852m<sup>2</sup>, the villa features 573m<sup>2</sup> of built space, along with 120m<sup>2</sup> of sun-soaked terraces, perfect for entertaining or simply relaxing while taking in the expansive mountain and sea views. Every corner of the property has been tastefully updated with high-quality materials, creating a fresh and stylish atmosphere that feels brand new. Inside, you'll find four spacious bedrooms, each filled with natural light and designed with comfort in mind. The open-plan living and dining areas connect seamlessly to the outdoor terraces and the lush garden, giving the home an easy indoor-outdoor flow. The modern kitchen is fully equipped with top-of-the-line appliances, making it ideal for both daily living and entertaining. Step outside to enjoy the large private swimming pool, surrounded by beautifully landscaped gardens and peaceful greenery. Whether it's a sunny morning swim or an evening gathering under the stars, this outdoor area offers pure relaxation and privacy. Additional features include underfloor heating, air conditioning, a fireplace, ample parking, and smart home technology. The property is situated in a gated community known for its safety, natural beauty, and proximity to golf courses, international schools, and the charming town of Elviria. This villa is not just a home — it's a lifestyle. Move-in ready, freshly renovated, and full of light and life, it's an ideal choice for year-round living, a holiday retreat, or a sound investment on the Costa del Sol.