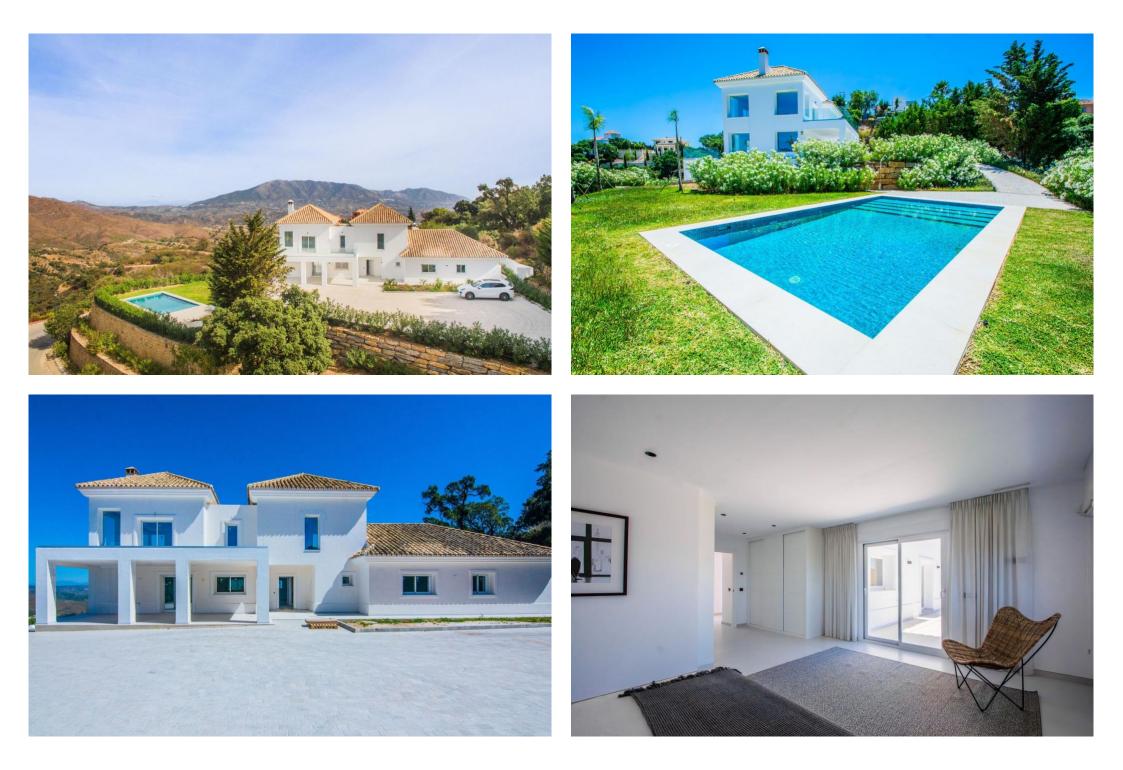

## **Maison à La Mairena**, Ref: Marbella - 2,400,000 €

beds: 4

baths: 4

built: 573m2

plot: 2852m2

Welcome to this stunning fully renovated villa located in the peaceful and exclusive hills of La Mairena, just a short drive from Elviria and Marbella's vibrant coast. This beautiful home offers the perfect blend of modern comfort, fresh design, and breathtaking natural surroundings — ideal for those seeking tranquility, space, and panoramic views. Set on a generous plot of 2,852m<sup>2</sup>, the villa features 573m<sup>2</sup> of built space, along with 120m<sup>2</sup> of sun-soaked terraces, perfect for entertaining or simply relaxing while taking in the expansive mountain and sea views. Every corner of the property has been tastefully updated with high-quality materials, creating a fresh and stylish atmosphere that feels brand new. Inside, you'll find four spacious bedrooms, each filled with natural light and designed with comfort in mind. The open-plan living and dining areas connect seamlessly to the outdoor terraces and the lush garden, giving the home an easy indoor-outdoor flow. The modern kitchen is fully equipped with top-of-the-line appliances, making it ideal for both daily living and entertaining. Step outside to enjoy the large private swimming pool, surrounded by beautifully landscaped gardens and peaceful greenery. Whether it's a sunny morning swim or an evening gathering under the stars, this outdoor area offers pure relaxation and privacy. Additional features include underfloor heating, air conditioning, a fireplace, ample parking, and smart home technology. The property is situated in a gated community known for its safety, natural beauty, and proximity to golf courses, international schools, and the charming town of Elviria. This villa is not just a home — it's a lifestyle. Move-in ready, freshly renovated, and full of light and life, it's an ideal choice for year-round living, a holiday retreat, or a sound investment on the Costa del Sol.