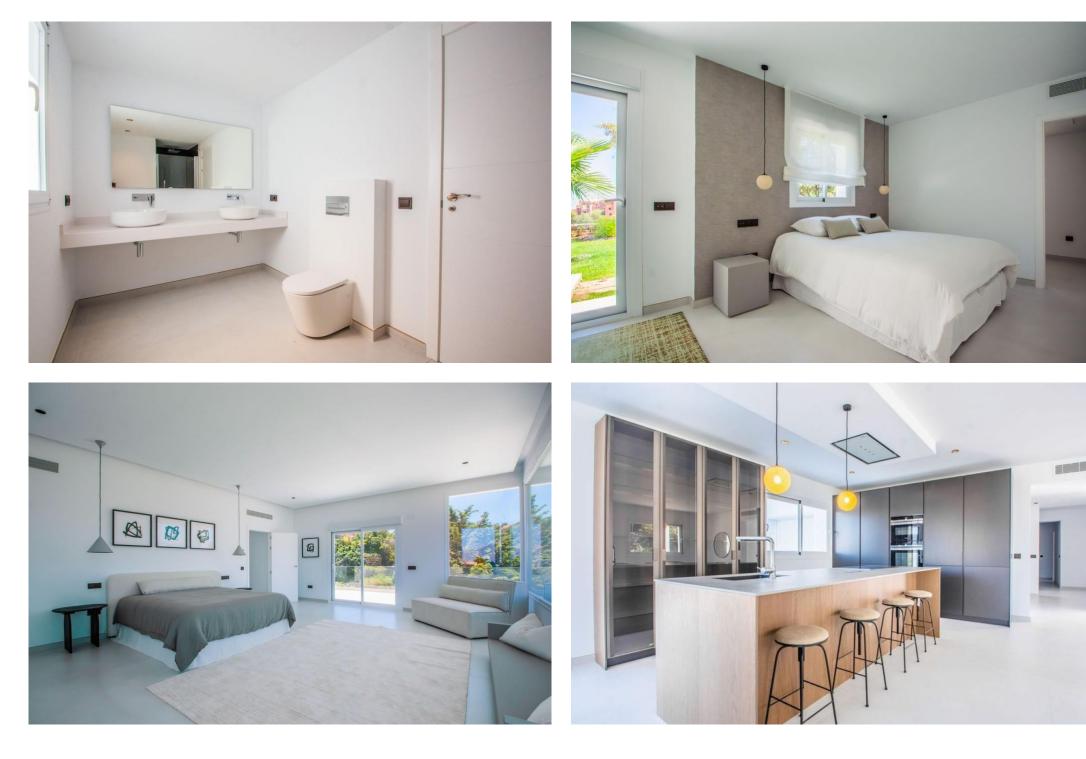

## **Maison à La Mairena**, Ref: Marbella - 2,400,000 €

beds: 4

baths: 4

built: 573m2

plot: 2852m2

Welcome to this stunning fully renovated villa located in the peaceful and exclusive hills of La Mairena, just a short drive from Elviria and Marbella's vibrant coast. This beautiful home offers the perfect blend of modern comfort, fresh design, and breathtaking natural surroundings — ideal for those seeking tranquility, space, and panoramic views. Set on a generous plot of 2,852m<sup>2</sup>, the villa features 573m<sup>2</sup> of built space, along with 120m<sup>2</sup> of sun-soaked terraces, perfect for entertaining or simply relaxing while taking in the expansive mountain and sea views. Every corner of the property has been tastefully updated with high-quality materials, creating a fresh and stylish atmosphere that feels brand new. Inside, you'll find four spacious bedrooms, each filled with natural light and designed with comfort in mind. The open-plan living and dining areas connect seamlessly to the outdoor terraces and the lush garden, giving the home an easy indoor-outdoor flow. The modern kitchen is fully equipped with top-of-the-line appliances, making it ideal for both daily living and entertaining. Step outside to enjoy the large private swimming pool, surrounded by beautifully landscaped gardens and peaceful greenery. Whether it's a sunny morning swim or an evening gathering under the stars, this outdoor area offers pure relaxation and privacy. Additional features include underfloor heating, air conditioning, a fireplace, ample parking, and smart home technology. The property is situated in a gated community known for its safety, natural beauty, and proximity to golf courses, international schools, and the charming town of Elviria. This villa is not just a home — it's a lifestyle. Move-in ready, freshly renovated, and full of light and life, it's an ideal choice for year-round living, a holiday retreat, or a sound investment on the Costa del Sol.