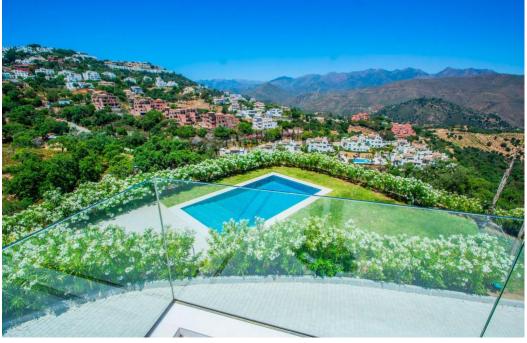

## **Maison à La Mairena**, Ref: Marbella - 2,400,000 €

beds: 4

baths: 4

built: 573m2

plot: 2852m2

Welcome to this stunning fully renovated villa located in the peaceful and exclusive hills of La Mairena, just a short drive from Elviria and Marbella's vibrant coast. This beautiful home offers the perfect blend of modern comfort, fresh design, and breathtaking natural surroundings — ideal for those seeking tranquility, space, and panoramic views. Set on a generous plot of 2,852m<sup>2</sup>, the villa features 573m<sup>2</sup> of built space, along with 120m<sup>2</sup> of sun-soaked terraces, perfect for entertaining or simply relaxing while taking in the expansive mountain and sea views. Every corner of the property has been tastefully updated with high-quality materials, creating a fresh and stylish atmosphere that feels brand new. Inside, you'll find four spacious bedrooms, each filled with natural light and designed with comfort in mind. The open-plan living and dining areas connect seamlessly to the outdoor terraces and the lush garden, giving the home an easy indoor-outdoor flow. The modern kitchen is fully equipped with top-of-the-line appliances, making it ideal for both daily living and entertaining. Step outside to enjoy the large private swimming pool, surrounded by beautifully landscaped gardens and peaceful greenery. Whether it's a sunny morning swim or an evening gathering under the stars, this outdoor area offers pure relaxation and privacy. Additional features include underfloor heating, air conditioning, a fireplace, ample parking, and smart home technology. The property is situated in a gated community known for its safety, natural beauty, and proximity to golf courses, international schools, and the charming town of Elviria. This villa is not just a home — it's a lifestyle. Move-in ready, freshly renovated, and full of light and life, it's an ideal choice for year-round living, a holiday retreat, or a sound investment on the Costa del Sol.