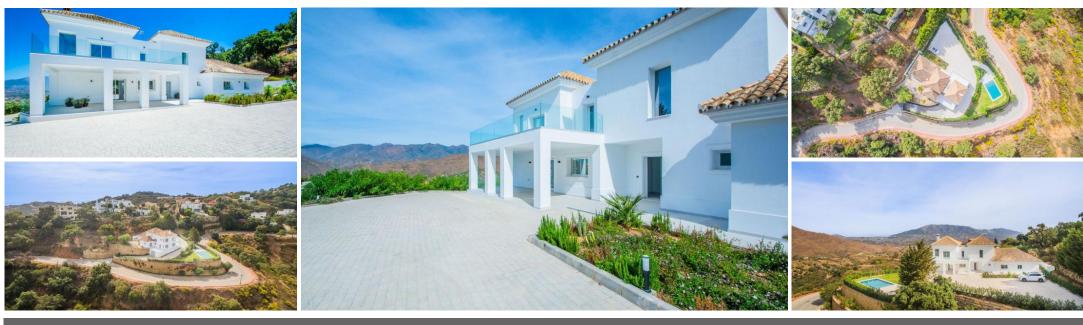

## **Maison à La Mairena**, Ref: Marbella - 2,400,000 €

beds: 4

baths: 4

built: 573m2

plot: 2852m2

Welcome to this stunning fully renovated villa located in the peaceful and exclusive hills of La Mairena, just a short drive from Elviria and Marbella's vibrant coast. This beautiful home offers the perfect blend of modern comfort, fresh design, and breathtaking natural surroundings — ideal for those seeking tranquility, space, and panoramic views. Set on a generous plot of 2,852m<sup>2</sup>, the villa features 573m<sup>2</sup> of built space, along with 120m<sup>2</sup> of sun-soaked terraces, perfect for entertaining or simply relaxing while taking in the expansive mountain and sea views. Every corner of the property has been tastefully updated with high-quality materials, creating a fresh and stylish atmosphere that feels brand new. Inside, you'll find four spacious bedrooms, each filled with natural light and designed with comfort in mind. The open-plan living and dining areas connect seamlessly to the outdoor terraces and the lush garden, giving the home an easy indoor-outdoor flow. The modern kitchen is fully equipped with top-of-the-line appliances, making it ideal for both daily living and entertaining. Step outside to enjoy the large private swimming pool, surrounded by beautifully landscaped gardens and peaceful greenery. Whether it's a sunny morning swim or an evening gathering under the stars, this outdoor area offers pure relaxation and privacy. Additional features include underfloor heating, air conditioning, a fireplace, ample parking, and smart home technology. The property is situated in a gated community known for its safety, natural beauty, and proximity to golf courses, international schools, and the charming town of Elviria. This villa is not just a home — it's a lifestyle. Move-in ready, freshly renovated, and full of light and life, it's an ideal choice for year-round living, a holiday retreat, or a sound investment on the Costa del Sol.