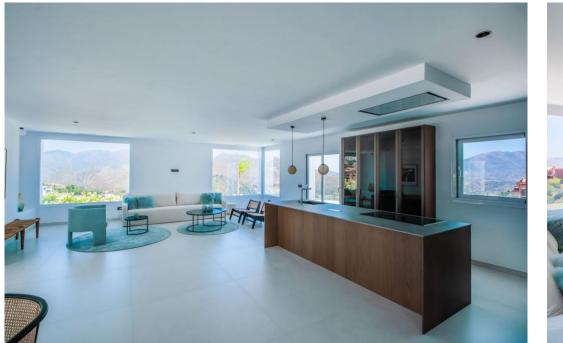

## **Maison à La Mairena**, Ref: Marbella - 2,400,000 €

beds: 4

baths: 4

built: 573m2

plot: 2852m2

Welcome to this stunning fully renovated villa located in the peaceful and exclusive hills of La Mairena, just a short drive from Elviria and Marbella's vibrant coast. This beautiful home offers the perfect blend of modern comfort, fresh design, and breathtaking natural surroundings — ideal for those seeking tranquility, space, and panoramic views. Set on a generous plot of 2,852m<sup>2</sup>, the villa features 573m<sup>2</sup> of built space, along with 120m<sup>2</sup> of sun-soaked terraces, perfect for entertaining or simply relaxing while taking in the expansive mountain and sea views. Every corner of the property has been tastefully updated with high-quality materials, creating a fresh and stylish atmosphere that feels brand new. Inside, you'll find four spacious bedrooms, each filled with natural light and designed with comfort in mind. The open-plan living and dining areas connect seamlessly to the outdoor terraces and the lush garden, giving the home an easy indoor-outdoor flow. The modern kitchen is fully equipped with top-of-the-line appliances, making it ideal for both daily living and entertaining. Step outside to enjoy the large private swimming pool, surrounded by beautifully landscaped gardens and peaceful greenery. Whether it's a sunny morning swim or an evening gathering under the stars, this outdoor area offers pure relaxation and privacy. Additional features include underfloor heating, air conditioning, a fireplace, ample parking, and smart home technology. The property is situated in a gated community known for its safety, natural beauty, and proximity to golf courses, international schools, and the charming town of Elviria. This villa is not just a home — it's a lifestyle. Move-in ready, freshly renovated, and full of light and life, it's an ideal choice for year-round living, a holiday retreat, or a sound investment on the Costa del Sol.