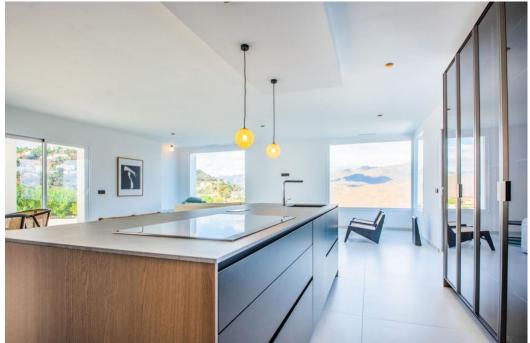

## **Maison à La Mairena**, Ref: Marbella - 2,400,000 €

beds: 4

baths: 4

built: 573m2

plot: 2852m2

Welcome to this stunning fully renovated villa located in the peaceful and exclusive hills of La Mairena, just a short drive from Elviria and Marbella's vibrant coast. This beautiful home offers the perfect blend of modern comfort, fresh design, and breathtaking natural surroundings — ideal for those seeking tranquility, space, and panoramic views. Set on a generous plot of 2,852m<sup>2</sup>, the villa features 573m<sup>2</sup> of built space, along with 120m<sup>2</sup> of sun-soaked terraces, perfect for entertaining or simply relaxing while taking in the expansive mountain and sea views. Every corner of the property has been tastefully updated with high-quality materials, creating a fresh and stylish atmosphere that feels brand new. Inside, you'll find four spacious bedrooms, each filled with natural light and designed with comfort in mind. The open-plan living and dining areas connect seamlessly to the outdoor terraces and the lush garden, giving the home an easy indoor-outdoor flow. The modern kitchen is fully equipped with top-of-the-line appliances, making it ideal for both daily living and entertaining. Step outside to enjoy the large private swimming pool, surrounded by beautifully landscaped gardens and peaceful greenery. Whether it's a sunny morning swim or an evening gathering under the stars, this outdoor area offers pure relaxation and privacy. Additional features include underfloor heating, air conditioning, a fireplace, ample parking, and smart home technology. The property is situated in a gated community known for its safety, natural beauty, and proximity to golf courses, international schools, and the charming town of Elviria. This villa is not just a home — it's a lifestyle. Move-in ready, freshly renovated, and full of light and life, it's an ideal choice for year-round living, a holiday retreat, or a sound investment on the Costa del Sol.