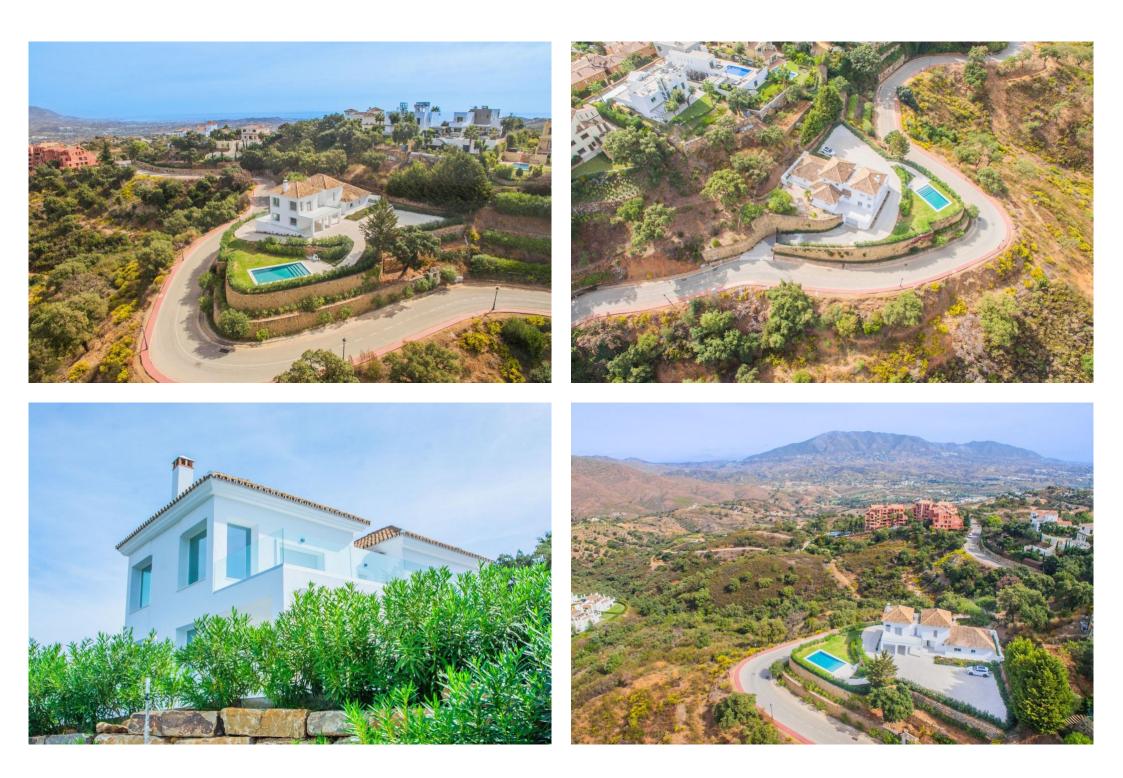

## **Maison à La Mairena**, Ref: Marbella - 2,400,000 €

beds: 4

baths: 4

built: 573m2

plot: 2852m2

Welcome to this stunning fully renovated villa located in the peaceful and exclusive hills of La Mairena, just a short drive from Elviria and Marbella's vibrant coast. This beautiful home offers the perfect blend of modern comfort, fresh design, and breathtaking natural surroundings — ideal for those seeking tranquility, space, and panoramic views. Set on a generous plot of 2,852m<sup>2</sup>, the villa features 573m<sup>2</sup> of built space, along with 120m<sup>2</sup> of sun-soaked terraces, perfect for entertaining or simply relaxing while taking in the expansive mountain and sea views. Every corner of the property has been tastefully updated with high-quality materials, creating a fresh and stylish atmosphere that feels brand new. Inside, you'll find four spacious bedrooms, each filled with natural light and designed with comfort in mind. The open-plan living and dining areas connect seamlessly to the outdoor terraces and the lush garden, giving the home an easy indoor-outdoor flow. The modern kitchen is fully equipped with top-of-the-line appliances, making it ideal for both daily living and entertaining. Step outside to enjoy the large private swimming pool, surrounded by beautifully landscaped gardens and peaceful greenery. Whether it's a sunny morning swim or an evening gathering under the stars, this outdoor area offers pure relaxation and privacy. Additional features include underfloor heating, air conditioning, a fireplace, ample parking, and smart home technology. The property is situated in a gated community known for its safety, natural beauty, and proximity to golf courses, international schools, and the charming town of Elviria. This villa is not just a home — it's a lifestyle. Move-in ready, freshly renovated, and full of light and life, it's an ideal choice for year-round living, a holiday retreat, or a sound investment on the Costa del Sol.