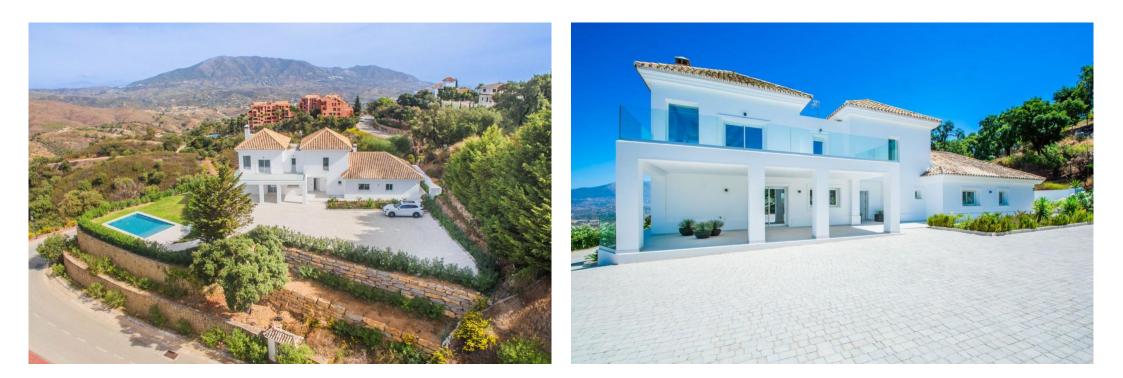

## **Maison à La Mairena**, Ref: Marbella - 2,400,000 €

beds: 4

baths: 4

built: 573m2

plot: 2852m2

Welcome to this stunning fully renovated villa located in the peaceful and exclusive hills of La Mairena, just a short drive from Elviria and Marbella's vibrant coast. This beautiful home offers the perfect blend of modern comfort, fresh design, and breathtaking natural surroundings — ideal for those seeking tranquility, space, and panoramic views. Set on a generous plot of 2,852m<sup>2</sup>, the villa features 573m<sup>2</sup> of built space, along with 120m<sup>2</sup> of sun-soaked terraces, perfect for entertaining or simply relaxing while taking in the expansive mountain and sea views. Every corner of the property has been tastefully updated with high-quality materials, creating a fresh and stylish atmosphere that feels brand new. Inside, you'll find four spacious bedrooms, each filled with natural light and designed with comfort in mind. The open-plan living and dining areas connect seamlessly to the outdoor terraces and the lush garden, giving the home an easy indoor-outdoor flow. The modern kitchen is fully equipped with top-of-the-line appliances, making it ideal for both daily living and entertaining. Step outside to enjoy the large private swimming pool, surrounded by beautifully landscaped gardens and peaceful greenery. Whether it's a sunny morning swim or an evening gathering under the stars, this outdoor area offers pure relaxation and privacy. Additional features include underfloor heating, air conditioning, a fireplace, ample parking, and smart home technology. The property is situated in a gated community known for its safety, natural beauty, and proximity to golf courses, international schools, and the charming town of Elviria. This villa is not just a home — it's a lifestyle. Move-in ready, freshly renovated, and full of light and life, it's an ideal choice for year-round living, a holiday retreat, or a sound investment on the Costa del Sol.