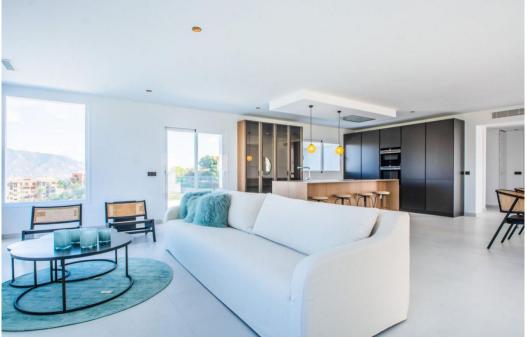

## **Maison à La Mairena**, Ref: Marbella - 2,400,000 €

beds: 4

baths: 4

built: 573m2

plot: 2852m2

Welcome to this stunning fully renovated villa located in the peaceful and exclusive hills of La Mairena, just a short drive from Elviria and Marbella's vibrant coast. This beautiful home offers the perfect blend of modern comfort, fresh design, and breathtaking natural surroundings — ideal for those seeking tranquility, space, and panoramic views. Set on a generous plot of 2,852m<sup>2</sup>, the villa features 573m<sup>2</sup> of built space, along with 120m<sup>2</sup> of sun-soaked terraces, perfect for entertaining or simply relaxing while taking in the expansive mountain and sea views. Every corner of the property has been tastefully updated with high-quality materials, creating a fresh and stylish atmosphere that feels brand new. Inside, you'll find four spacious bedrooms, each filled with natural light and designed with comfort in mind. The open-plan living and dining areas connect seamlessly to the outdoor terraces and the lush garden, giving the home an easy indoor-outdoor flow. The modern kitchen is fully equipped with top-of-the-line appliances, making it ideal for both daily living and entertaining. Step outside to enjoy the large private swimming pool, surrounded by beautifully landscaped gardens and peaceful greenery. Whether it's a sunny morning swim or an evening gathering under the stars, this outdoor area offers pure relaxation and privacy. Additional features include underfloor heating, air conditioning, a fireplace, ample parking, and smart home technology. The property is situated in a gated community known for its safety, natural beauty, and proximity to golf courses, international schools, and the charming town of Elviria. This villa is not just a home — it's a lifestyle. Move-in ready, freshly renovated, and full of light and life, it's an ideal choice for year-round living, a holiday retreat, or a sound investment on the Costa del Sol.