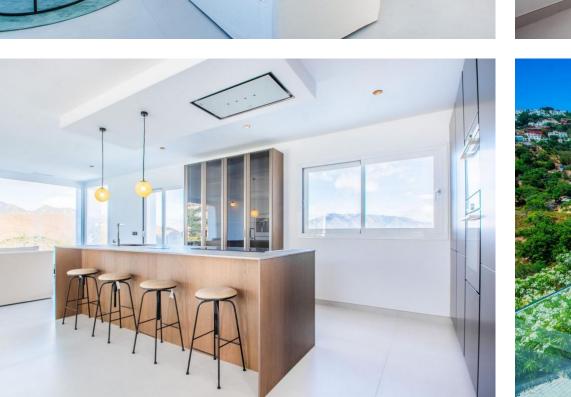

## **Maison à La Mairena**, Ref: Marbella - 2,400,000 €

beds: 4

baths: 4

built: 573m2

plot: 2852m2

Welcome to this stunning fully renovated villa located in the peaceful and exclusive hills of La Mairena, just a short drive from Elviria and Marbella's vibrant coast. This beautiful home offers the perfect blend of modern comfort, fresh design, and breathtaking natural surroundings — ideal for those seeking tranquility, space, and panoramic views. Set on a generous plot of 2,852m<sup>2</sup>, the villa features 573m<sup>2</sup> of built space, along with 120m<sup>2</sup> of sun-soaked terraces, perfect for entertaining or simply relaxing while taking in the expansive mountain and sea views. Every corner of the property has been tastefully updated with high-quality materials, creating a fresh and stylish atmosphere that feels brand new. Inside, you'll find four spacious bedrooms, each filled with natural light and designed with comfort in mind. The open-plan living and dining areas connect seamlessly to the outdoor terraces and the lush garden, giving the home an easy indoor-outdoor flow. The modern kitchen is fully equipped with top-of-the-line appliances, making it ideal for both daily living and entertaining. Step outside to enjoy the large private swimming pool, surrounded by beautifully landscaped gardens and peaceful greenery. Whether it's a sunny morning swim or an evening gathering under the stars, this outdoor area offers pure relaxation and privacy. Additional features include underfloor heating, air conditioning, a fireplace, ample parking, and smart home technology. The property is situated in a gated community known for its safety, natural beauty, and proximity to golf courses, international schools, and the charming town of Elviria. This villa is not just a home — it's a lifestyle. Move-in ready, freshly renovated, and full of light and life, it's an ideal choice for year-round living, a holiday retreat, or a sound investment on the Costa del Sol.