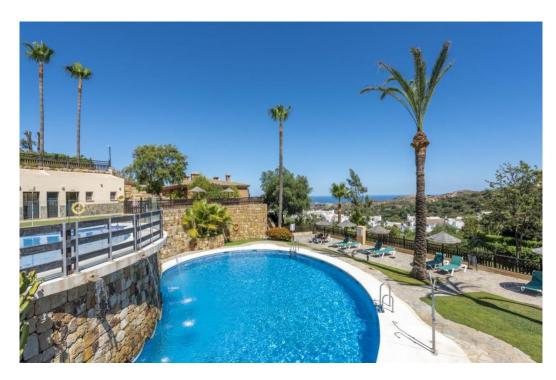

## Maison Jumelée - Mitoyenne, La Mairena, Marbella

Ref: R4277020 - 435.000 €

beds: 4 baths: 3 built: 162m2

This townhouse was built in 2005, is situated within the 'El Vicario II' urbanisation which is part of the prestigious La Mairena area. Offering the best of both worlds, beautiful scenery set in countryside with mountains and views across to the Mediterranean Sea and yet 10 mins to the center of Elviria, 18km to Marbella and 40 mins to Malaga Airport. This is an extremely high quality townhouse, which has the added benefits of 2 underground car parking spaces, separate store room, paddle tennis and communal swimming pools. This is a truly wonderful location to fully appreciate and absorb the all year round climate and the fantastic Spanish culture.