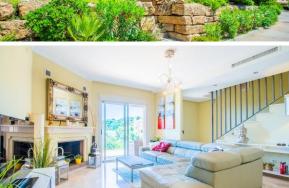

## Maison Jumelée - Semi Individuelle, La Mairena, Marbella

Ref: R4323244 - 475.000 €

beds: 4 baths: 2 built: 162m2

This townhouse was constructed in 2009 and is situated in the desirable 'El Vicario II' neighborhood, which is part of the prestigious La Mairena area. It offers the perfect combination of stunning natural scenery with countryside views, including mountains and a glimpse of the Mediterranean Sea. Despite its peaceful surroundings, it is conveniently located just a 10-minute drive from Elviria's town center, 18km away from Marbella, and a 40-minute drive from Malaga Airport. The townhouse itself is of exceptional quality and comes with the added benefits of two underground parking spaces, a separate storage room, access to paddle tennis courts, and shared swimming pools. It truly provides an idyllic setting to fully immerse oneself in the year-round pleasant climate and embrace the captivating Spanish culture.