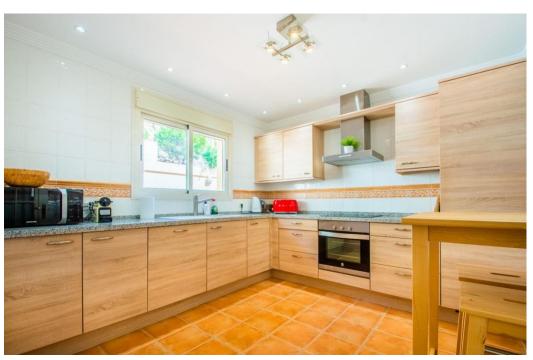

## Maison Jumelée - Semi Individuelle, La Mairena, Marbella

Ref: R4323244 - 475.000 €

beds: 4 baths: 2 built: 162m2

This townhouse was constructed in 2009 and is situated in the desirable 'El Vicario II' neighborhood, which is part of the prestigious La Mairena area. It offers the perfect combination of stunning natural scenery with countryside views, including mountains and a glimpse of the Mediterranean Sea. Despite its peaceful surroundings, it is conveniently located just a 10-minute drive from Elviria's town center, 18km away from Marbella, and a 40-minute drive from Malaga Airport. The townhouse itself is of exceptional quality and comes with the added benefits of two underground parking spaces, a separate storage room, access to paddle tennis courts, and shared swimming pools. It truly provides an idyllic setting to fully immerse oneself in the year-round pleasant climate and embrace the captivating Spanish culture.