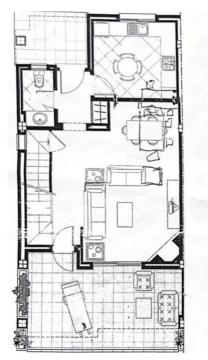

## Maison Jumelée - Semi Individuelle, La Mairena, Marbella

Ref: R4323244 - 475.000 €

beds: 4 baths: 2 built: 162m2

This townhouse was constructed in 2009 and is situated in the desirable 'El Vicario II' neighborhood, which is part of the prestigious La Mairena area. It offers the perfect combination of stunning natural scenery with countryside views, including mountains and a glimpse of the Mediterranean Sea. Despite its peaceful surroundings, it is conveniently located just a 10-minute drive from Elviria's town center, 18km away from Marbella, and a 40-minute drive from Malaga Airport. The townhouse itself is of exceptional quality and comes with the added benefits of two underground parking spaces, a separate storage room, access to paddle tennis courts, and shared swimming pools. It truly provides an idyllic setting to fully immerse oneself in the year-round pleasant climate and embrace the captivating Spanish culture.