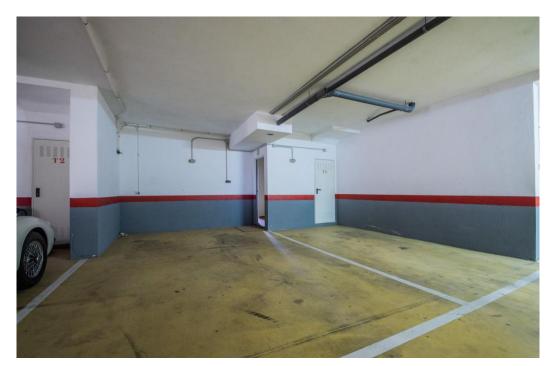

## Maison Jumelée - Semi Individuelle, La Mairena, Marbella

Ref: R4323244 - 475.000 €

beds: 4 baths: 2 built: 162m2

This townhouse was constructed in 2009 and is situated in the desirable 'El Vicario II' neighborhood, which is part of the prestigious La Mairena area. It offers the perfect combination of stunning natural scenery with countryside views, including mountains and a glimpse of the Mediterranean Sea. Despite its peaceful surroundings, it is conveniently located just a 10-minute drive from Elviria's town center, 18km away from Marbella, and a 40-minute drive from Malaga Airport. The townhouse itself is of exceptional quality and comes with the added benefits of two underground parking spaces, a separate storage room, access to paddle tennis courts, and shared swimming pools. It truly provides an idyllic setting to fully immerse oneself in the year-round pleasant climate and embrace the captivating Spanish culture.