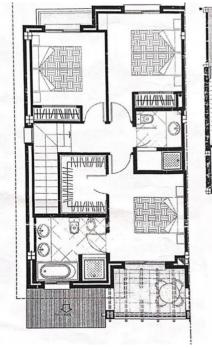

## Maison Jumelée - Semi Individuelle, La Mairena, Marbella

Ref: R4323244 - 475.000 €

beds: 4 baths: 2 built: 162m2

This townhouse was constructed in 2009 and is situated in the desirable 'El Vicario II' neighborhood, which is part of the prestigious La Mairena area. It offers the perfect combination of stunning natural scenery with countryside views, including mountains and a glimpse of the Mediterranean Sea. Despite its peaceful surroundings, it is conveniently located just a 10-minute drive from Elviria's town center, 18km away from Marbella, and a 40-minute drive from Malaga Airport. The townhouse itself is of exceptional quality and comes with the added benefits of two underground parking spaces, a separate storage room, access to paddle tennis courts, and shared swimming pools. It truly provides an idyllic setting to fully immerse oneself in the year-round pleasant climate and embrace the captivating Spanish culture.