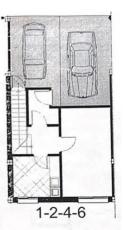

## Maison Jumelée - Semi Individuelle, La Mairena, Marbella

Ref: R4323244 - 475.000 €

beds: 4 baths: 2 built: 162m2

This townhouse was constructed in 2009 and is situated in the desirable 'El Vicario II' neighborhood, which is part of the prestigious La Mairena area. It offers the perfect combination of stunning natural scenery with countryside views, including mountains and a glimpse of the Mediterranean Sea. Despite its peaceful surroundings, it is conveniently located just a 10-minute drive from Elviria's town center, 18km away from Marbella, and a 40-minute drive from Malaga Airport. The townhouse itself is of exceptional quality and comes with the added benefits of two underground parking spaces, a separate storage room, access to paddle tennis courts, and shared swimming pools. It truly provides an idyllic setting to fully immerse oneself in the year-round pleasant climate and embrace the captivating Spanish culture.