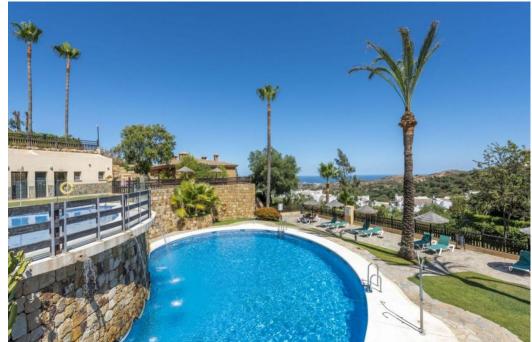

## Maison Jumelée - Semi Individuelle, La Mairena, Marbella

Ref: R4323244 - 475.000 €

beds: 4 baths: 2 built: 162m2

This townhouse was constructed in 2009 and is situated in the desirable 'El Vicario II' neighborhood, which is part of the prestigious La Mairena area. It offers the perfect combination of stunning natural scenery with countryside views, including mountains and a glimpse of the Mediterranean Sea. Despite its peaceful surroundings, it is conveniently located just a 10-minute drive from Elviria's town center, 18km away from Marbella, and a 40-minute drive from Malaga Airport. The townhouse itself is of exceptional quality and comes with the added benefits of two underground parking spaces, a separate storage room, access to paddle tennis courts, and shared swimming pools. It truly provides an idyllic setting to fully immerse oneself in the year-round pleasant climate and embrace the captivating Spanish culture.