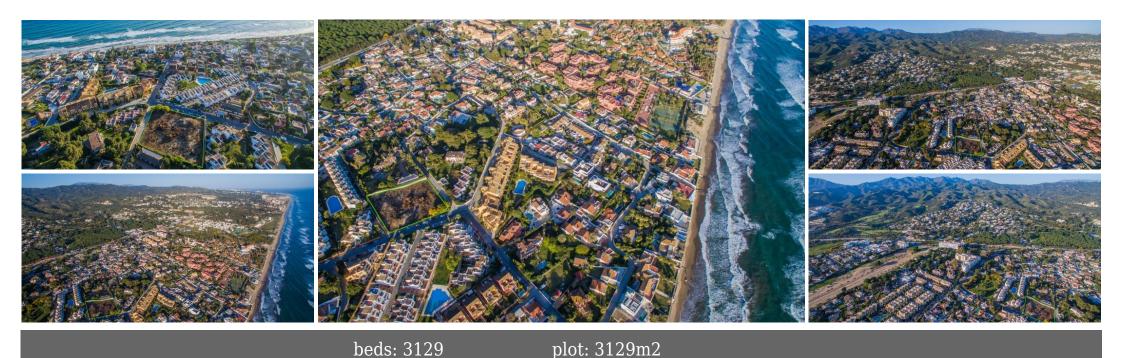

## Terrain - Résidentiel, Costabella

Ref: R3823417 - 930.000 €

Plot is not buildable at the moment. Large flat plot with sea views in Costabella. 2 minutes walk to the sea. Next to Bono beach restaurant. Good communication with A7 without the road noise. 6 minutes drive to Marbella. Residential Plot, Costabella, Costa del Sol. Garden/Plot 3129 m². Setting: Beachside, Close To Golf, Close To Port, Close To Shops, Close To Sea, Close To Schools, Close To Forest, Close To Marina. Orientation: South East, South, South West. Pool: Room For Pool. Views: Sea, Mountain. Utilities: Electricity, Drinkable Water. Category: Investment, Off Plan.