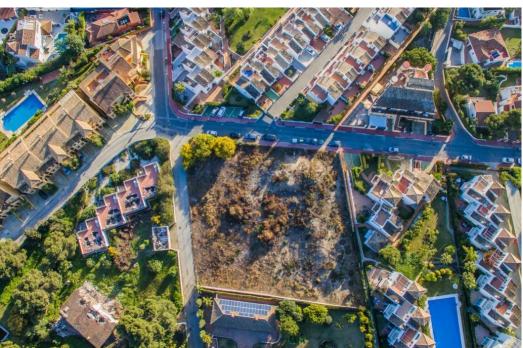

## Terrain - Résidentiel, Costabella

Ref: R3823417 - 930.000 €

Plot is not buildable at the moment. Large flat plot with sea views in Costabella. 2 minutes walk to the sea. Next to Bono beach restaurant. Good communication with A7 without the road noise. 6 minutes drive to Marbella. Residential Plot, Costabella, Costa del Sol. Garden/Plot 3129 m². Setting: Beachside, Close To Golf, Close To Port, Close To Shops, Close To Sea, Close To Schools, Close To Forest, Close To Marina. Orientation: South East, South, South West. Pool: Room For Pool. Views: Sea, Mountain. Utilities: Electricity, Drinkable Water. Category: Investment, Off Plan.