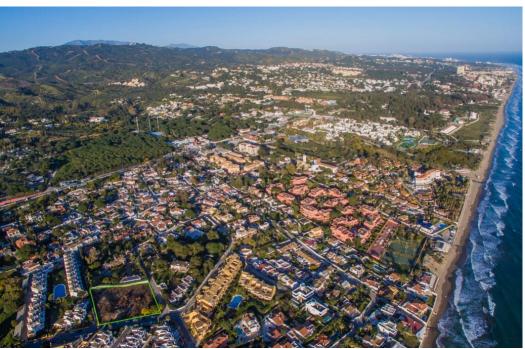

## Terrain - Résidentiel, Costabella

Ref: R3823417 - 930.000 €

Plot is not buildable at the moment. Large flat plot with sea views in Costabella. 2 minutes walk to the sea. Next to Bono beach restaurant. Good communication with A7 without the road noise. 6 minutes drive to Marbella. Residential Plot, Costabella, Costa del Sol. Garden/Plot 3129 m². Setting: Beachside, Close To Golf, Close To Port, Close To Shops, Close To Sea, Close To Schools, Close To Forest, Close To Marina. Orientation: South East, South, South West. Pool: Room For Pool. Views: Sea, Mountain. Utilities: Electricity, Drinkable Water. Category: Investment, Off Plan.