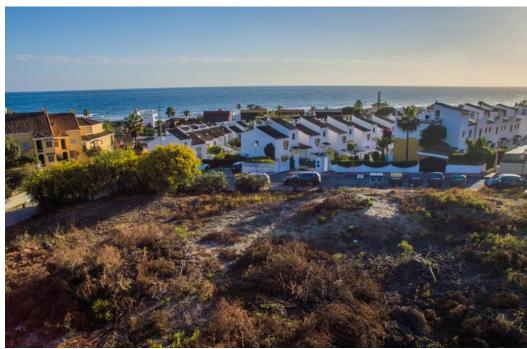

## Terrain - Résidentiel, Costabella

Ref: R3823417 - 930.000 €

Plot is not buildable at the moment. Large flat plot with sea views in Costabella. 2 minutes walk to the sea. Next to Bono beach restaurant. Good communication with A7 without the road noise. 6 minutes drive to Marbella. Residential Plot, Costabella, Costa del Sol. Garden/Plot 3129 m². Setting: Beachside, Close To Golf, Close To Port, Close To Shops, Close To Sea, Close To Schools, Close To Forest, Close To Marina. Orientation: South East, South, South West. Pool: Room For Pool. Views: Sea, Mountain. Utilities: Electricity, Drinkable Water. Category: Investment, Off Plan.