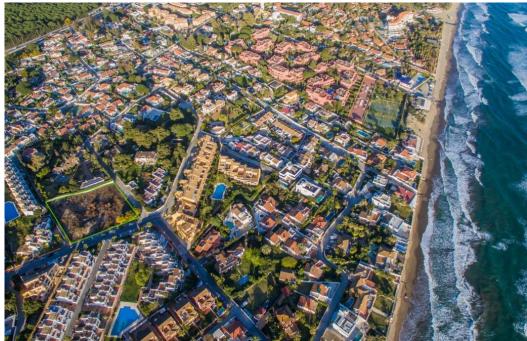

## Terrain - Résidentiel, Costabella

Ref: R3823417 - 930.000 €

Plot is not buildable at the moment. Large flat plot with sea views in Costabella. 2 minutes walk to the sea. Next to Bono beach restaurant. Good communication with A7 without the road noise. 6 minutes drive to Marbella. Residential Plot, Costabella, Costa del Sol. Garden/Plot 3129 m². Setting: Beachside, Close To Golf, Close To Port, Close To Shops, Close To Sea, Close To Schools, Close To Forest, Close To Marina. Orientation: South East, South, South West. Pool: Room For Pool. Views: Sea, Mountain. Utilities: Electricity, Drinkable Water. Category: Investment, Off Plan.