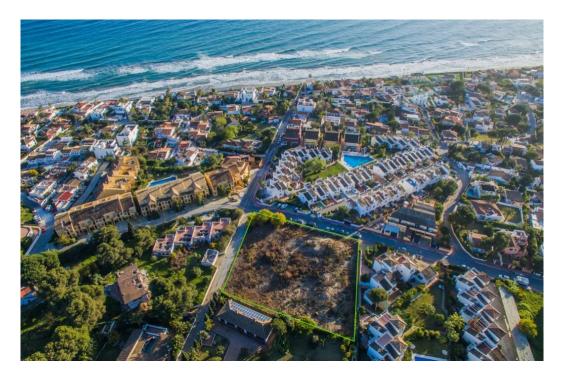

## Terrain - Résidentiel, Costabella

Ref: R3823417 - 930.000 €

Plot is not buildable at the moment. Large flat plot with sea views in Costabella. 2 minutes walk to the sea. Next to Bono beach restaurant. Good communication with A7 without the road noise. 6 minutes drive to Marbella. Residential Plot, Costabella, Costa del Sol. Garden/Plot 3129 m². Setting: Beachside, Close To Golf, Close To Port, Close To Shops, Close To Sea, Close To Schools, Close To Forest, Close To Marina. Orientation: South East, South, South West. Pool: Room For Pool. Views: Sea, Mountain. Utilities: Electricity, Drinkable Water. Category: Investment, Off Plan.