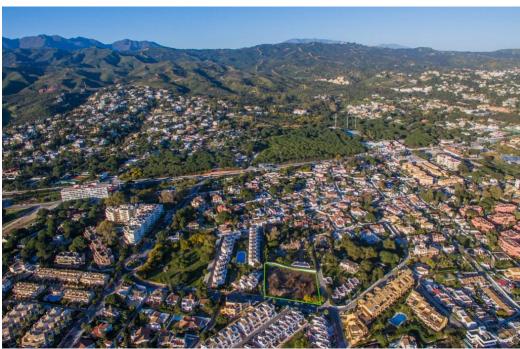

## Terrain - Résidentiel, Costabella

Ref: R3823417 - 930.000 €

Plot is not buildable at the moment. Large flat plot with sea views in Costabella. 2 minutes walk to the sea. Next to Bono beach restaurant. Good communication with A7 without the road noise. 6 minutes drive to Marbella. Residential Plot, Costabella, Costa del Sol. Garden/Plot 3129 m². Setting: Beachside, Close To Golf, Close To Port, Close To Shops, Close To Sea, Close To Schools, Close To Forest, Close To Marina. Orientation: South East, South, South West. Pool: Room For Pool. Views: Sea, Mountain. Utilities: Electricity, Drinkable Water. Category: Investment, Off Plan.