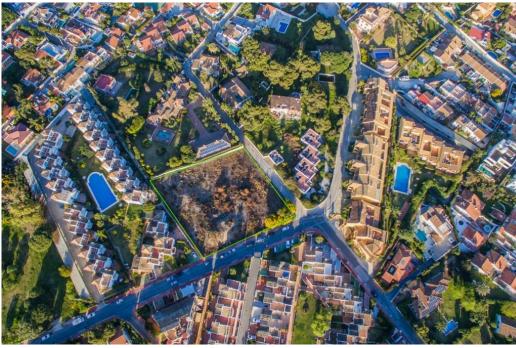

## Terrain - Résidentiel, Costabella

Ref: R3823417 - 930.000 €

Plot is not buildable at the moment. Large flat plot with sea views in Costabella. 2 minutes walk to the sea. Next to Bono beach restaurant. Good communication with A7 without the road noise. 6 minutes drive to Marbella. Residential Plot, Costabella, Costa del Sol. Garden/Plot 3129 m². Setting: Beachside, Close To Golf, Close To Port, Close To Shops, Close To Sea, Close To Schools, Close To Forest, Close To Marina. Orientation: South East, South, South West. Pool: Room For Pool. Views: Sea, Mountain. Utilities: Electricity, Drinkable Water. Category: Investment, Off Plan.