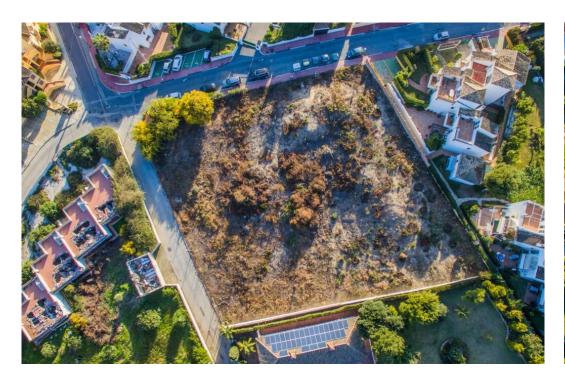

## Terrain - Résidentiel, Costabella

Ref: R3823417 - 930.000 €

Plot is not buildable at the moment. Large flat plot with sea views in Costabella. 2 minutes walk to the sea. Next to Bono beach restaurant. Good communication with A7 without the road noise. 6 minutes drive to Marbella. Residential Plot, Costabella, Costa del Sol. Garden/Plot 3129 m². Setting: Beachside, Close To Golf, Close To Port, Close To Shops, Close To Sea, Close To Schools, Close To Forest, Close To Marina. Orientation: South East, South, South West. Pool: Room For Pool. Views: Sea, Mountain. Utilities: Electricity, Drinkable Water. Category: Investment, Off Plan.