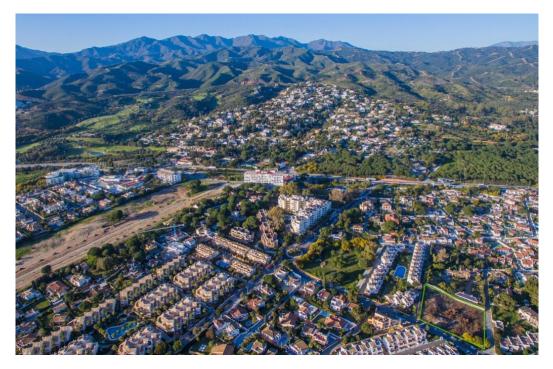

## Terrain - Résidentiel, Costabella

Ref: R3823417 - 930.000 €

Plot is not buildable at the moment. Large flat plot with sea views in Costabella. 2 minutes walk to the sea. Next to Bono beach restaurant. Good communication with A7 without the road noise. 6 minutes drive to Marbella. Residential Plot, Costabella, Costa del Sol. Garden/Plot 3129 m². Setting: Beachside, Close To Golf, Close To Port, Close To Shops, Close To Sea, Close To Schools, Close To Forest, Close To Marina. Orientation: South East, South, South West. Pool: Room For Pool. Views: Sea, Mountain. Utilities: Electricity, Drinkable Water. Category: Investment, Off Plan.