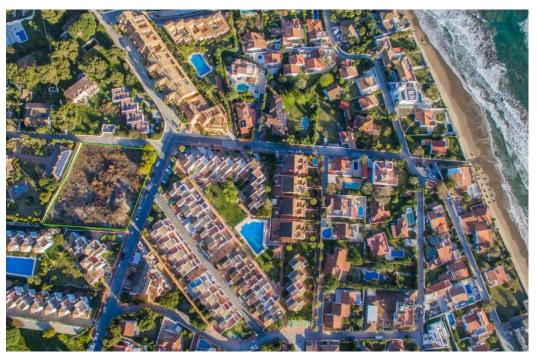

## Terrain - Résidentiel, Costabella

Ref: R3823417 - 930.000 €

Plot is not buildable at the moment. Large flat plot with sea views in Costabella. 2 minutes walk to the sea. Next to Bono beach restaurant. Good communication with A7 without the road noise. 6 minutes drive to Marbella. Residential Plot, Costabella, Costa del Sol. Garden/Plot 3129 m². Setting: Beachside, Close To Golf, Close To Port, Close To Shops, Close To Sea, Close To Schools, Close To Forest, Close To Marina. Orientation: South East, South, South West. Pool: Room For Pool. Views: Sea, Mountain. Utilities: Electricity, Drinkable Water. Category: Investment, Off Plan.