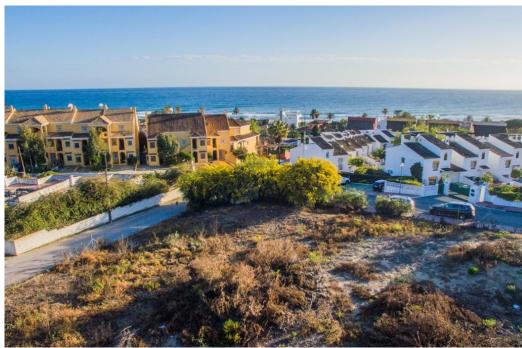

## Terrain - Résidentiel, Costabella

Ref: R3823417 - 930.000 €

Plot is not buildable at the moment. Large flat plot with sea views in Costabella. 2 minutes walk to the sea. Next to Bono beach restaurant. Good communication with A7 without the road noise. 6 minutes drive to Marbella. Residential Plot, Costabella, Costa del Sol. Garden/Plot 3129 m². Setting: Beachside, Close To Golf, Close To Port, Close To Shops, Close To Sea, Close To Schools, Close To Forest, Close To Marina. Orientation: South East, South, South West. Pool: Room For Pool. Views: Sea, Mountain. Utilities: Electricity, Drinkable Water. Category: Investment, Off Plan.