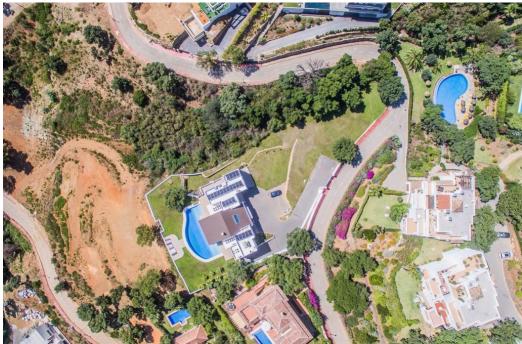

## Terrain - Résidentiel, La Mairena, Marbella

Ref: R4343842 - 410.000 €

Plot 1506 La Mairena. As the locations is outstanding, in a protected environment, surrounded by the stunning mountains which sweep down to the sea, you will have without doubt the best views here on the Costa del Sol. By building your own sumptuous villa here in La Mairena, only a stones throw away from wonderful sandy beaches, a variety of top restaurants, shops and golf course etc., you will have chosen the best location, much sought after by our multi national investors. Due to the plots of land being highly popular, we are in a privileged position of having only a few remaining and also with full licence to build on, immediately you choose the type of villa you prefer.