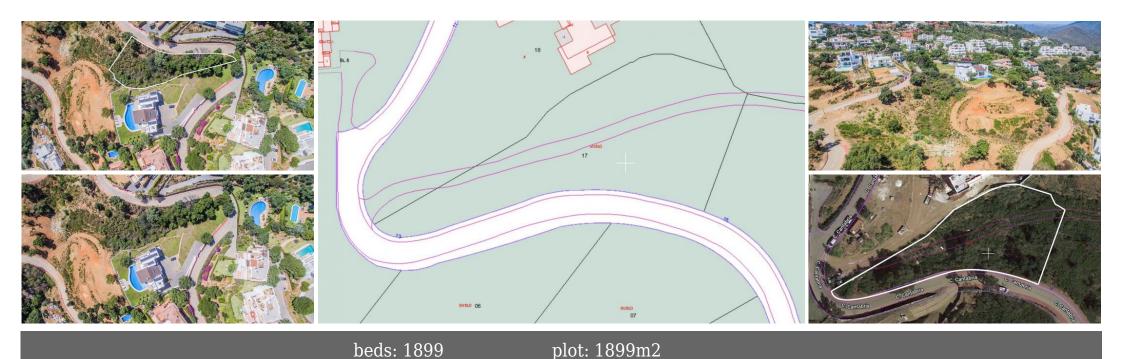

## Terrain - Résidentiel, La Mairena, Marbella

Ref: R4343842 - 410.000 €

Plot 1506 La Mairena. As the locations is outstanding, in a protected environment, surrounded by the stunning mountains which sweep down to the sea, you will have without doubt the best views here on the Costa del Sol. By building your own sumptuous villa here in La Mairena, only a stones throw away from wonderful sandy beaches, a variety of top restaurants, shops and golf course etc., you will have chosen the best location, much sought after by our multi national investors. Due to the plots of land being highly popular, we are in a privileged position of having only a few remaining and also with full licence to build on, immediately you choose the type of villa you prefer.