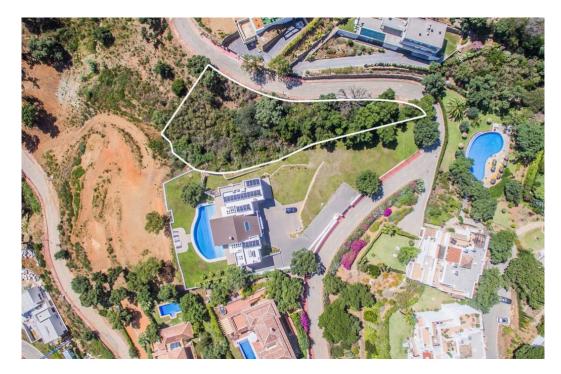

## Terrain - Résidentiel, La Mairena, Marbella

Ref: R4343842 - 410.000 €

Plot 1506 La Mairena. As the locations is outstanding, in a protected environment, surrounded by the stunning mountains which sweep down to the sea, you will have without doubt the best views here on the Costa del Sol. By building your own sumptuous villa here in La Mairena, only a stones throw away from wonderful sandy beaches, a variety of top restaurants, shops and golf course etc., you will have chosen the best location, much sought after by our multi national investors. Due to the plots of land being highly popular, we are in a privileged position of having only a few remaining and also with full licence to build on, immediately you choose the type of villa you prefer.