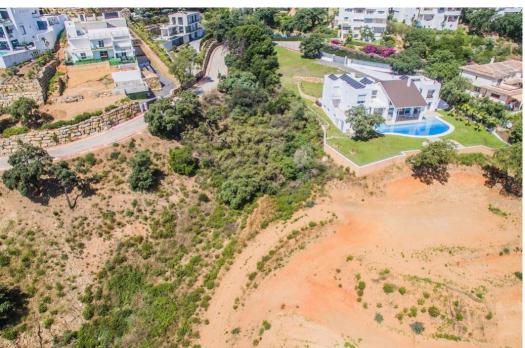

## Terrain - Résidentiel, La Mairena, Marbella

Ref: R4343842 - 410.000 €

Plot 1506 La Mairena. As the locations is outstanding, in a protected environment, surrounded by the stunning mountains which sweep down to the sea, you will have without doubt the best views here on the Costa del Sol. By building your own sumptuous villa here in La Mairena, only a stones throw away from wonderful sandy beaches, a variety of top restaurants, shops and golf course etc., you will have chosen the best location, much sought after by our multi national investors. Due to the plots of land being highly popular, we are in a privileged position of having only a few remaining and also with full licence to build on, immediately you choose the type of villa you prefer.