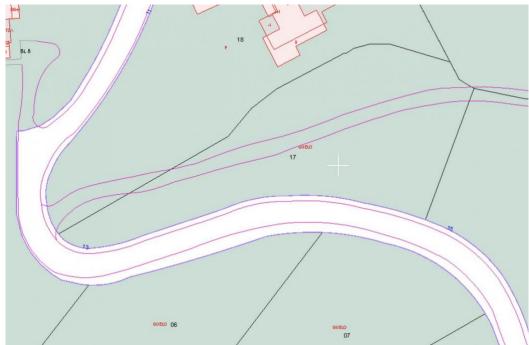

## Terrain - Résidentiel, La Mairena, Marbella

Ref: R4343842 - 410.000 €

Plot 1506 La Mairena. As the locations is outstanding, in a protected environment, surrounded by the stunning mountains which sweep down to the sea, you will have without doubt the best views here on the Costa del Sol. By building your own sumptuous villa here in La Mairena, only a stones throw away from wonderful sandy beaches, a variety of top restaurants, shops and golf course etc., you will have chosen the best location, much sought after by our multi national investors. Due to the plots of land being highly popular, we are in a privileged position of having only a few remaining and also with full licence to build on, immediately you choose the type of villa you prefer.