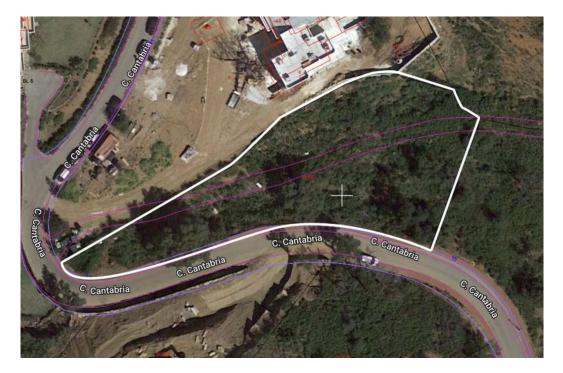

## Terrain - Résidentiel, La Mairena, Marbella

Ref: R4343842 - 410.000 €

Plot 1506 La Mairena. As the locations is outstanding, in a protected environment, surrounded by the stunning mountains which sweep down to the sea, you will have without doubt the best views here on the Costa del Sol. By building your own sumptuous villa here in La Mairena, only a stones throw away from wonderful sandy beaches, a variety of top restaurants, shops and golf course etc., you will have chosen the best location, much sought after by our multi national investors. Due to the plots of land being highly popular, we are in a privileged position of having only a few remaining and also with full licence to build on, immediately you choose the type of villa you prefer.