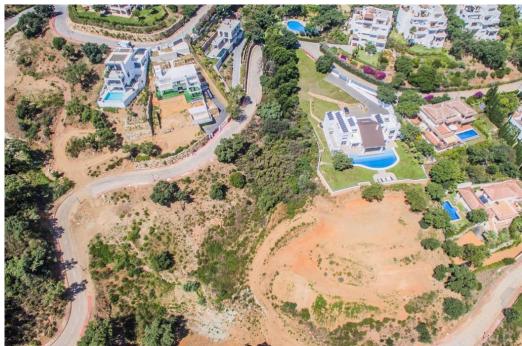

## Terrain - Résidentiel, La Mairena, Marbella

Ref: R4343842 - 410.000 €

Plot 1506 La Mairena. As the locations is outstanding, in a protected environment, surrounded by the stunning mountains which sweep down to the sea, you will have without doubt the best views here on the Costa del Sol. By building your own sumptuous villa here in La Mairena, only a stones throw away from wonderful sandy beaches, a variety of top restaurants, shops and golf course etc., you will have chosen the best location, much sought after by our multi national investors. Due to the plots of land being highly popular, we are in a privileged position of having only a few remaining and also with full licence to build on, immediately you choose the type of villa you prefer.