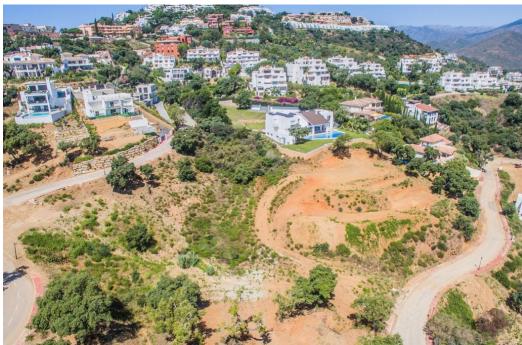

## Terrain - Résidentiel, La Mairena, Marbella

Ref: R4343842 - 410.000 €

Plot 1506 La Mairena. As the locations is outstanding, in a protected environment, surrounded by the stunning mountains which sweep down to the sea, you will have without doubt the best views here on the Costa del Sol. By building your own sumptuous villa here in La Mairena, only a stones throw away from wonderful sandy beaches, a variety of top restaurants, shops and golf course etc., you will have chosen the best location, much sought after by our multi national investors. Due to the plots of land being highly popular, we are in a privileged position of having only a few remaining and also with full licence to build on, immediately you choose the type of villa you prefer.