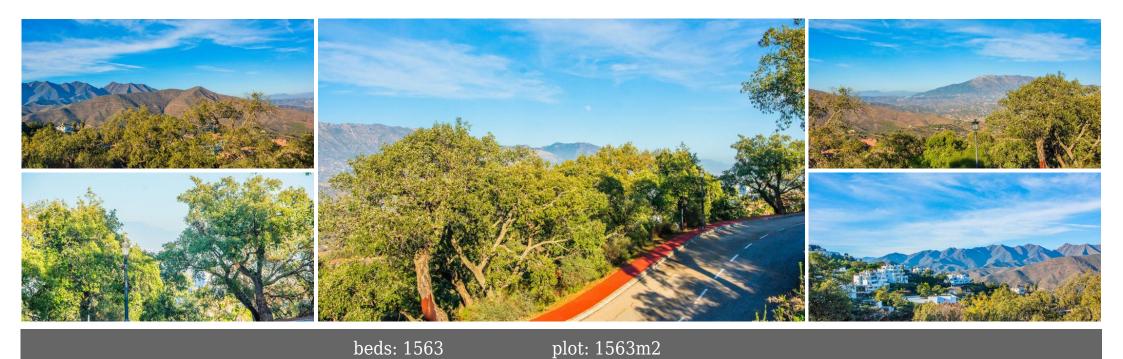

## Terrain - Résidentiel, La Mairena, Marbella

Ref: R4620436 - 312.600 €

Plot 708 with project in La Mairena. The location is exceptional, situated in a secure environment and surrounded by breathtaking mountains. You are guaranteed to enjoy the finest views on the Costa del Sol. Opting to construct your own luxurious villa in La Mairena, just a short distance from beautiful sandy beaches, a variety of excellent restaurants, shops, and a golf course, means selecting the most sought-after location by our international investors. Given the high demand for these plots of land, we are fortunate to have only a limited number remaining, along with the advantage of full building permits. Once you decide on the villa type you prefer, construction can commence immediately.