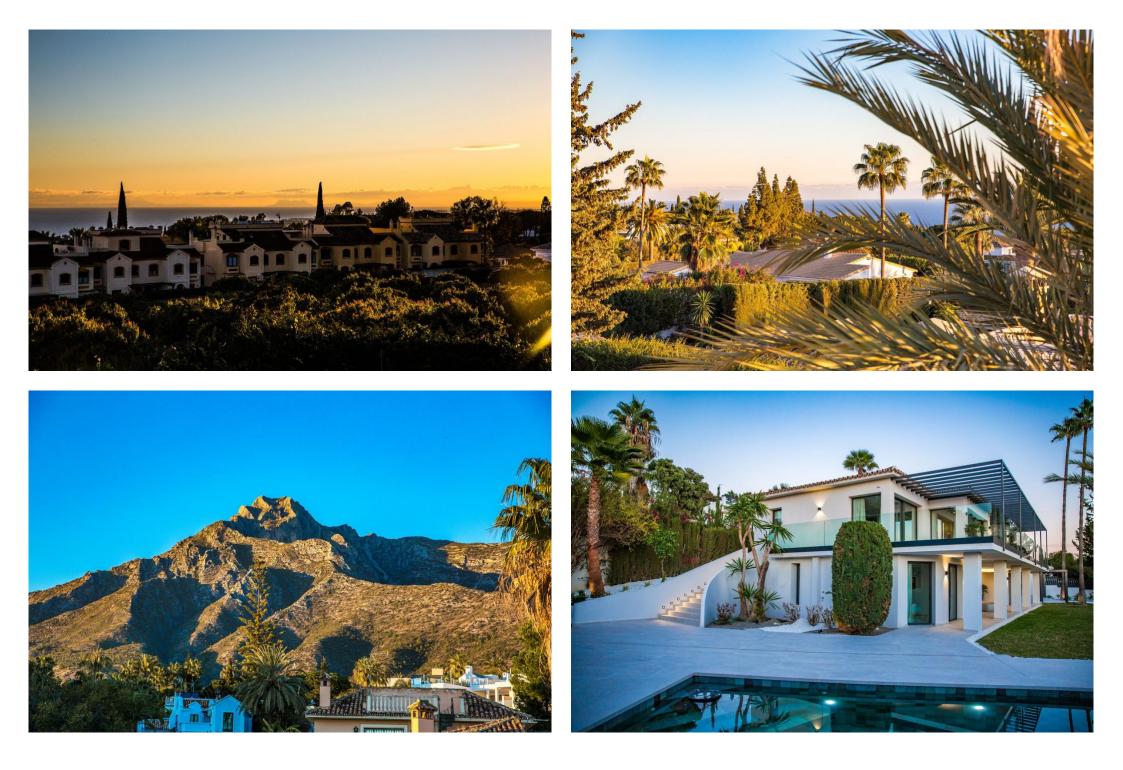

## villa à vendre Rocio de Nagueles, Marbella, vues mer

Ref: R4226920 - 4.790.000 €

beds: 5

baths: 5

built: 405m2

plot: 1500m2

5 bedrooms + extra multi purpose room 5 ½ bathrooms Plot 1.500 m2 Enclosed area 405 m2 Pool 50 m2 aprox. Covered terraces 200 m2 aprox. Uncovered terraces 500 m2 aprox. Parking (3 car port) Orientation South/west A developer with more than 20 years of experience Golden mile (Nagueles) High quality reform Panoramic sea views from living and master bedroom areas, in all directions Montain views to la Concha from garden seating area South/west facing Quiet area Private Secure - 12 hour security patrol Mature garden with aged trees Walking distance to swans school Only subject to 7% transfer tax (not 10% VAT) Estimated completion date May/June 2023. Unfurnished (Furnishing project can be provided) Façade with new plaster insulation and silicon paint New and bigger high quality aluminum windows Terrace living area with glass balustrade and metal pergola covering entire area Underfloor heating and central airconditioning with airzone control New hot water installations New high quality ceramic/micro cement floor tiling 120 x 120 interior/exterior 120 x 60 (same brand/ see images) New bathrooms through out with high quality fittings and sanitary (Please see images) Pool with new tiling and extensive deck area around pool Septic tank with grey water recycling New electricity, tubes, cabeling with Jung switches through out New plumbing (partly) Carpentry: Bigger new high quality doors, closets and storage space New interior staircase with metal balustrade and wooden steps and in step lighting (see images) High quality Kitchen and fully fitted laundry room Interior gas fire place Preinstalation for solar and Photovoltaic New false ceilings, re plaster interior walls, ceiling lighting, etc. Garden/Entrance, new gate re tiled and re designed entrance, lighting, irigation etc. Car park for the 3 cars with Pergola.