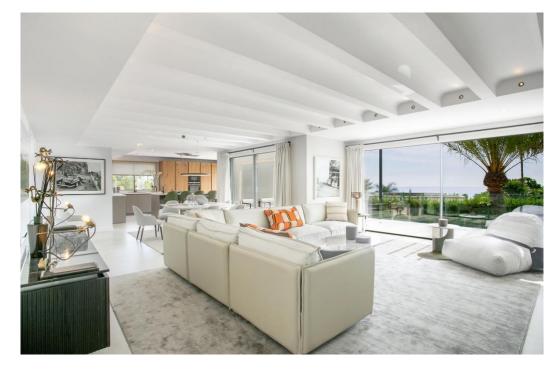

## villa à vendre Rocio de Nagueles, Marbella, vues mer

Ref: R4226920 - 4.790.000 €

beds: 5

baths: 5

built: 405m2

plot: 1500m2

5 bedrooms + extra multi purpose room 5 ½ bathrooms Plot 1.500 m2 Enclosed area 405 m2 Pool 50 m2 aprox. Covered terraces 200 m2 aprox. Uncovered terraces 500 m2 aprox. Parking (3 car port) Orientation South/west A developer with more than 20 years of experience Golden mile (Nagueles) High quality reform Panoramic sea views from living and master bedroom areas, in all directions Montain views to la Concha from garden seating area South/west facing Quiet area Private Secure - 12 hour security patrol Mature garden with aged trees Walking distance to swans school Only subject to 7% transfer tax (not 10% VAT) Estimated completion date May/June 2023. Unfurnished (Furnishing project can be provided) Façade with new plaster insulation and silicon paint New and bigger high quality aluminum windows Terrace living area with glass balustrade and metal pergola covering entire area Underfloor heating and central airconditioning with airzone control New hot water installations New high quality ceramic/micro cement floor tiling 120 x 120 interior/exterior 120 x 60 (same brand/ see images) New bathrooms through out with high quality fittings and sanitary (Please see images) Pool with new tiling and extensive deck area around pool Septic tank with grey water recycling New electricity, tubes, cabeling with Jung switches through out New plumbing (partly) Carpentry: Bigger new high quality doors, closets and storage space New interior staircase with metal balustrade and wooden steps and in step lighting (see images) High quality Kitchen and fully fitted laundry room Interior gas fire place Preinstalation for solar and Photovoltaic New false ceilings, re plaster interior walls, ceiling lighting, etc. Garden/Entrance, new gate re tiled and re designed entrance, lighting, irigation etc. Car park for the 3 cars with Pergola.