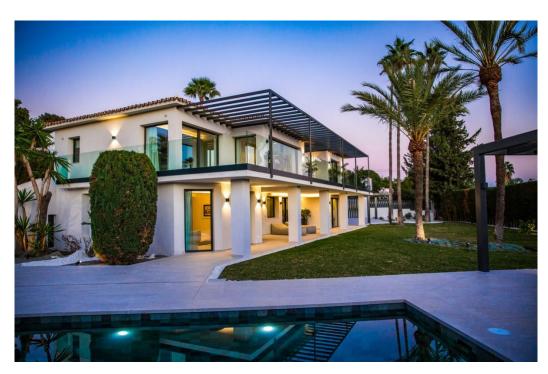

## villa à vendre Rocio de Nagueles, Marbella, vues mer

Ref: R4226920 - 4.790.000 €

beds: 5

baths: 5

built: 405m2

plot: 1500m2

5 bedrooms + extra multi purpose room 5 ½ bathrooms Plot 1.500 m2 Enclosed area 405 m2 Pool 50 m2 aprox. Covered terraces 200 m2 aprox. Uncovered terraces 500 m2 aprox. Parking (3 car port) Orientation South/west A developer with more than 20 years of experience Golden mile (Nagueles) High quality reform Panoramic sea views from living and master bedroom areas, in all directions Montain views to la Concha from garden seating area South/west facing Quiet area Private Secure - 12 hour security patrol Mature garden with aged trees Walking distance to swans school Only subject to 7% transfer tax (not 10% VAT) Estimated completion date May/June 2023. Unfurnished (Furnishing project can be provided) Façade with new plaster insulation and silicon paint New and bigger high quality aluminum windows Terrace living area with glass balustrade and metal pergola covering entire area Underfloor heating and central airconditioning with airzone control New hot water installations New high quality ceramic/micro cement floor tiling 120 x 120 interior/exterior 120 x 60 (same brand/ see images) New bathrooms through out with high quality fittings and sanitary (Please see images) Pool with new tiling and extensive deck area around pool Septic tank with grey water recycling New electricity, tubes, cabeling with Jung switches through out New plumbing (partly) Carpentry: Bigger new high quality doors, closets and storage space New interior staircase with metal balustrade and wooden steps and in step lighting (see images) High quality Kitchen and fully fitted laundry room Interior gas fire place Preinstalation for solar and Photovoltaic New false ceilings, re plaster interior walls, ceiling lighting, etc. Garden/Entrance, new gate re tiled and re designed entrance, lighting, irigation etc. Car park for the 3 cars with Pergola.