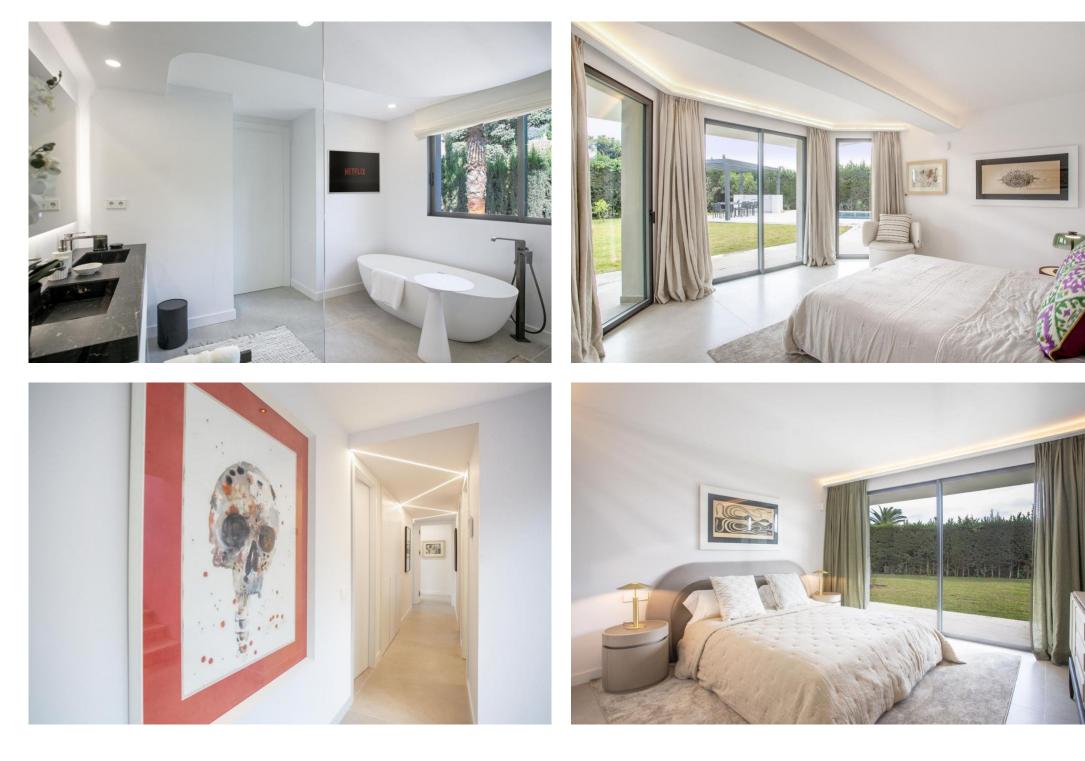

## villa à vendre Rocio de Nagueles, Marbella, vues mer

Ref: R4226920 - 4.790.000 €

beds: 5

baths: 5

built: 405m2

plot: 1500m2

5 bedrooms + extra multi purpose room 5 ½ bathrooms Plot 1.500 m2 Enclosed area 405 m2 Pool 50 m2 aprox. Covered terraces 200 m2 aprox. Uncovered terraces 500 m2 aprox. Parking (3 car port) Orientation South/west A developer with more than 20 years of experience Golden mile (Nagueles) High quality reform Panoramic sea views from living and master bedroom areas, in all directions Montain views to la Concha from garden seating area South/west facing Quiet area Private Secure - 12 hour security patrol Mature garden with aged trees Walking distance to swans school Only subject to 7% transfer tax (not 10% VAT) Estimated completion date May/June 2023. Unfurnished (Furnishing project can be provided) Façade with new plaster insulation and silicon paint New and bigger high quality aluminum windows Terrace living area with glass balustrade and metal pergola covering entire area Underfloor heating and central airconditioning with airzone control New hot water installations New high quality ceramic/micro cement floor tiling 120 x 120 interior/exterior 120 x 60 (same brand/ see images) New bathrooms through out with high quality fittings and sanitary (Please see images) Pool with new tiling and extensive deck area around pool Septic tank with grey water recycling New electricity, tubes, cabeling with Jung switches through out New plumbing (partly) Carpentry: Bigger new high quality doors, closets and storage space New interior staircase with metal balustrade and wooden steps and in step lighting (see images) High quality Kitchen and fully fitted laundry room Interior gas fire place Preinstalation for solar and Photovoltaic New false ceilings, re plaster interior walls, ceiling lighting, etc. Garden/Entrance, new gate re tiled and re designed entrance, lighting, irigation etc. Car park for the 3 cars with Pergola.