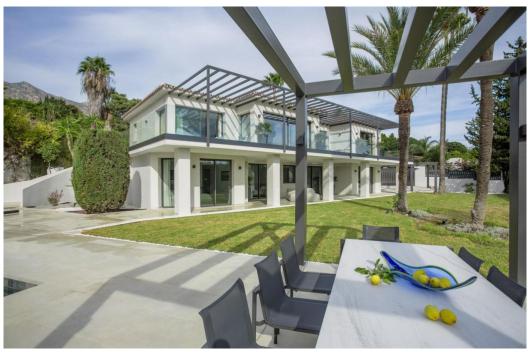

## villa à vendre Rocio de Nagueles, Marbella, vues mer

Ref: R4226920 - 4.790.000 €

beds: 5

baths: 5

built: 405m2

plot: 1500m2

5 bedrooms + extra multi purpose room 5 ½ bathrooms Plot 1.500 m2 Enclosed area 405 m2 Pool 50 m2 aprox. Covered terraces 200 m2 aprox. Uncovered terraces 500 m2 aprox. Parking (3 car port) Orientation South/west A developer with more than 20 years of experience Golden mile (Nagueles) High quality reform Panoramic sea views from living and master bedroom areas, in all directions Montain views to la Concha from garden seating area South/west facing Quiet area Private Secure - 12 hour security patrol Mature garden with aged trees Walking distance to swans school Only subject to 7% transfer tax (not 10% VAT) Estimated completion date May/June 2023. Unfurnished (Furnishing project can be provided) Façade with new plaster insulation and silicon paint New and bigger high quality aluminum windows Terrace living area with glass balustrade and metal pergola covering entire area Underfloor heating and central airconditioning with airzone control New hot water installations New high quality ceramic/micro cement floor tiling 120 x 120 interior/exterior 120 x 60 (same brand/ see images) New bathrooms through out with high quality fittings and sanitary (Please see images) Pool with new tiling and extensive deck area around pool Septic tank with grey water recycling New electricity, tubes, cabeling with Jung switches through out New plumbing (partly) Carpentry: Bigger new high quality doors, closets and storage space New interior staircase with metal balustrade and wooden steps and in step lighting (see images) High quality Kitchen and fully fitted laundry room Interior gas fire place Preinstalation for solar and Photovoltaic New false ceilings, re plaster interior walls, ceiling lighting, etc. Garden/Entrance, new gate re tiled and re designed entrance, lighting, irigation etc. Car park for the 3 cars with Pergola.