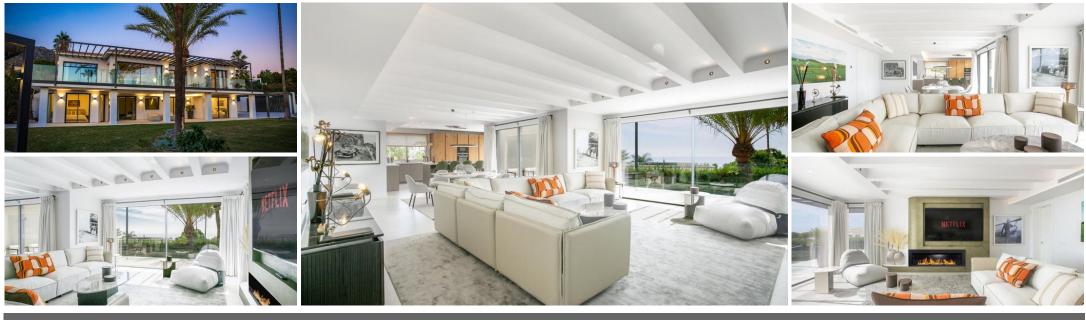

## villa à vendre Rocio de Nagueles, Marbella, vues mer

Ref: R4226920 - 4.790.000 €

beds: 5

baths: 5

built: 405m2

plot: 1500m2

5 bedrooms + extra multi purpose room 5 ½ bathrooms Plot 1.500 m2 Enclosed area 405 m2 Pool 50 m2 aprox. Covered terraces 200 m2 aprox. Uncovered terraces 500 m2 aprox. Parking (3 car port) Orientation South/west A developer with more than 20 years of experience Golden mile (Nagueles) High quality reform Panoramic sea views from living and master bedroom areas, in all directions Montain views to la Concha from garden seating area South/west facing Quiet area Private Secure - 12 hour security patrol Mature garden with aged trees Walking distance to swans school Only subject to 7% transfer tax (not 10% VAT) Estimated completion date May/June 2023. Unfurnished (Furnishing project can be provided) Façade with new plaster insulation and silicon paint New and bigger high quality aluminum windows Terrace living area with glass balustrade and metal pergola covering entire area Underfloor heating and central airconditioning with airzone control New hot water installations New high quality ceramic/micro cement floor tiling 120 x 120 interior/exterior 120 x 60 (same brand/ see images) New bathrooms through out with high quality fittings and sanitary (Please see images) Pool with new tiling and extensive deck area around pool Septic tank with grey water recycling New electricity, tubes, cabeling with Jung switches through out New plumbing (partly) Carpentry: Bigger new high quality doors, closets and storage space New interior staircase with metal balustrade and wooden steps and in step lighting (see images) High quality Kitchen and fully fitted laundry room Interior gas fire place Preinstalation for solar and Photovoltaic New false ceilings, re plaster interior walls, ceiling lighting, etc. Garden/Entrance, new gate re tiled and re designed entrance, lighting, irigation etc. Car park for the 3 cars with Pergola.