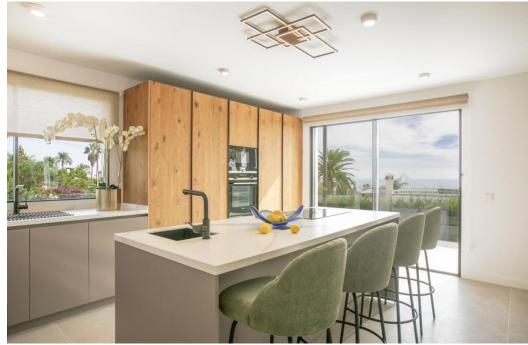

## villa à vendre Rocio de Nagueles, Marbella, vues mer

Ref: R4226920 - 4.790.000 €

beds: 5

baths: 5

built: 405m2

plot: 1500m2

5 bedrooms + extra multi purpose room 5 ½ bathrooms Plot 1.500 m2 Enclosed area 405 m2 Pool 50 m2 aprox. Covered terraces 200 m2 aprox. Uncovered terraces 500 m2 aprox. Parking (3 car port) Orientation South/west A developer with more than 20 years of experience Golden mile (Nagueles) High quality reform Panoramic sea views from living and master bedroom areas, in all directions Montain views to la Concha from garden seating area South/west facing Quiet area Private Secure - 12 hour security patrol Mature garden with aged trees Walking distance to swans school Only subject to 7% transfer tax (not 10% VAT) Estimated completion date May/June 2023. Unfurnished (Furnishing project can be provided) Façade with new plaster insulation and silicon paint New and bigger high quality aluminum windows Terrace living area with glass balustrade and metal pergola covering entire area Underfloor heating and central airconditioning with airzone control New hot water installations New high quality ceramic/micro cement floor tiling 120 x 120 interior/exterior 120 x 60 (same brand/ see images) New bathrooms through out with high quality fittings and sanitary (Please see images) Pool with new tiling and extensive deck area around pool Septic tank with grey water recycling New electricity, tubes, cabeling with Jung switches through out New plumbing (partly) Carpentry: Bigger new high quality doors, closets and storage space New interior staircase with metal balustrade and wooden steps and in step lighting (see images) High quality Kitchen and fully fitted laundry room Interior gas fire place Preinstalation for solar and Photovoltaic New false ceilings, re plaster interior walls, ceiling lighting, etc. Garden/Entrance, new gate re tiled and re designed entrance, lighting, irigation etc. Car park for the 3 cars with Pergola.