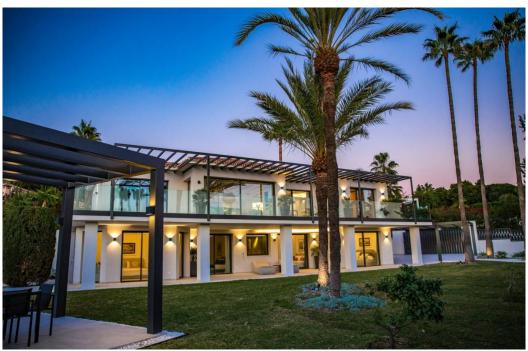

## villa à vendre Rocio de Nagueles, Marbella, vues mer

Ref: R4226920 - 4.790.000 €

beds: 5

baths: 5

built: 405m2

plot: 1500m2

5 bedrooms + extra multi purpose room 5 ½ bathrooms Plot 1.500 m2 Enclosed area 405 m2 Pool 50 m2 aprox. Covered terraces 200 m2 aprox. Uncovered terraces 500 m2 aprox. Parking (3 car port) Orientation South/west A developer with more than 20 years of experience Golden mile (Nagueles) High quality reform Panoramic sea views from living and master bedroom areas, in all directions Montain views to la Concha from garden seating area South/west facing Quiet area Private Secure - 12 hour security patrol Mature garden with aged trees Walking distance to swans school Only subject to 7% transfer tax (not 10% VAT) Estimated completion date May/June 2023. Unfurnished (Furnishing project can be provided) Façade with new plaster insulation and silicon paint New and bigger high quality aluminum windows Terrace living area with glass balustrade and metal pergola covering entire area Underfloor heating and central airconditioning with airzone control New hot water installations New high quality ceramic/micro cement floor tiling 120 x 120 interior/exterior 120 x 60 (same brand/ see images) New bathrooms through out with high quality fittings and sanitary (Please see images) Pool with new tiling and extensive deck area around pool Septic tank with grey water recycling New electricity, tubes, cabeling with Jung switches through out New plumbing (partly) Carpentry: Bigger new high quality doors, closets and storage space New interior staircase with metal balustrade and wooden steps and in step lighting (see images) High quality Kitchen and fully fitted laundry room Interior gas fire place Preinstalation for solar and Photovoltaic New false ceilings, re plaster interior walls, ceiling lighting, etc. Garden/Entrance, new gate re tiled and re designed entrance, lighting, irigation etc. Car park for the 3 cars with Pergola.