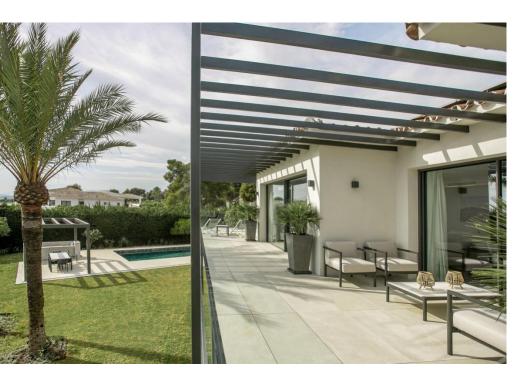

## villa à vendre Rocio de Nagueles, Marbella, vues mer

Ref: R4226920 - 4.790.000 €

beds: 5

baths: 5

built: 405m2

plot: 1500m2

5 bedrooms + extra multi purpose room 5 ½ bathrooms Plot 1.500 m2 Enclosed area 405 m2 Pool 50 m2 aprox. Covered terraces 200 m2 aprox. Uncovered terraces 500 m2 aprox. Parking (3 car port) Orientation South/west A developer with more than 20 years of experience Golden mile (Nagueles) High quality reform Panoramic sea views from living and master bedroom areas, in all directions Montain views to la Concha from garden seating area South/west facing Quiet area Private Secure - 12 hour security patrol Mature garden with aged trees Walking distance to swans school Only subject to 7% transfer tax (not 10% VAT) Estimated completion date May/June 2023. Unfurnished (Furnishing project can be provided) Façade with new plaster insulation and silicon paint New and bigger high quality aluminum windows Terrace living area with glass balustrade and metal pergola covering entire area Underfloor heating and central airconditioning with airzone control New hot water installations New high quality ceramic/micro cement floor tiling 120 x 120 interior/exterior 120 x 60 (same brand/ see images) New bathrooms through out with high quality fittings and sanitary (Please see images) Pool with new tiling and extensive deck area around pool Septic tank with grey water recycling New electricity, tubes, cabeling with Jung switches through out New plumbing (partly) Carpentry: Bigger new high quality doors, closets and storage space New interior staircase with metal balustrade and wooden steps and in step lighting (see images) High quality Kitchen and fully fitted laundry room Interior gas fire place Preinstalation for solar and Photovoltaic New false ceilings, re plaster interior walls, ceiling lighting, etc. Garden/Entrance, new gate re tiled and re designed entrance, lighting, irigation etc. Car park for the 3 cars with Pergola.