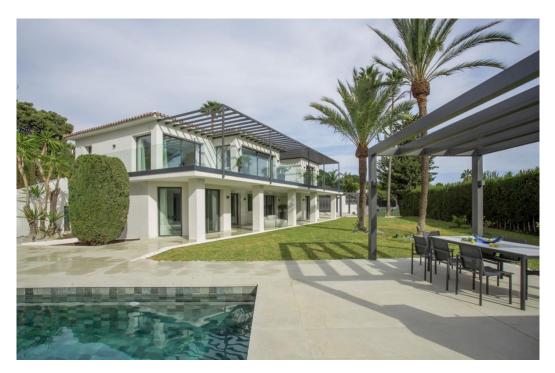

## villa à vendre Rocio de Nagueles, Marbella, vues mer

Ref: R4226920 - 4.790.000 €

beds: 5

baths: 5

built: 405m2

plot: 1500m2

5 bedrooms + extra multi purpose room 5 ½ bathrooms Plot 1.500 m2 Enclosed area 405 m2 Pool 50 m2 aprox. Covered terraces 200 m2 aprox. Uncovered terraces 500 m2 aprox. Parking (3 car port) Orientation South/west A developer with more than 20 years of experience Golden mile (Nagueles) High quality reform Panoramic sea views from living and master bedroom areas, in all directions Montain views to la Concha from garden seating area South/west facing Quiet area Private Secure - 12 hour security patrol Mature garden with aged trees Walking distance to swans school Only subject to 7% transfer tax (not 10% VAT) Estimated completion date May/June 2023. Unfurnished (Furnishing project can be provided) Façade with new plaster insulation and silicon paint New and bigger high quality aluminum windows Terrace living area with glass balustrade and metal pergola covering entire area Underfloor heating and central airconditioning with airzone control New hot water installations New high quality ceramic/micro cement floor tiling 120 x 120 interior/exterior 120 x 60 (same brand/ see images) New bathrooms through out with high quality fittings and sanitary (Please see images) Pool with new tiling and extensive deck area around pool Septic tank with grey water recycling New electricity, tubes, cabeling with Jung switches through out New plumbing (partly) Carpentry: Bigger new high quality doors, closets and storage space New interior staircase with metal balustrade and wooden steps and in step lighting (see images) High quality Kitchen and fully fitted laundry room Interior gas fire place Preinstalation for solar and Photovoltaic New false ceilings, re plaster interior walls, ceiling lighting, etc. Garden/Entrance, new gate re tiled and re designed entrance, lighting, irigation etc. Car park for the 3 cars with Pergola.