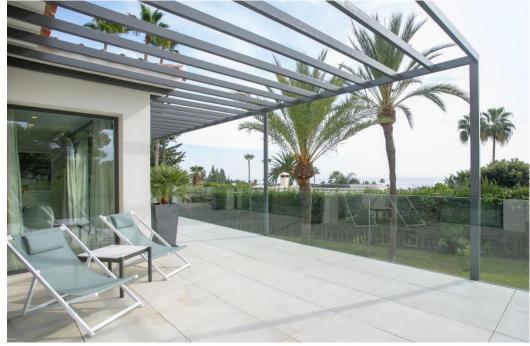

## villa à vendre Rocio de Nagueles, Marbella, vues mer

Ref: R4226920 - 4.790.000 €

beds: 5

baths: 5

built: 405m2

plot: 1500m2

5 bedrooms + extra multi purpose room 5 ½ bathrooms Plot 1.500 m2 Enclosed area 405 m2 Pool 50 m2 aprox. Covered terraces 200 m2 aprox. Uncovered terraces 500 m2 aprox. Parking (3 car port) Orientation South/west A developer with more than 20 years of experience Golden mile (Nagueles) High quality reform Panoramic sea views from living and master bedroom areas, in all directions Montain views to la Concha from garden seating area South/west facing Quiet area Private Secure - 12 hour security patrol Mature garden with aged trees Walking distance to swans school Only subject to 7% transfer tax (not 10% VAT) Estimated completion date May/June 2023. Unfurnished (Furnishing project can be provided) Façade with new plaster insulation and silicon paint New and bigger high quality aluminum windows Terrace living area with glass balustrade and metal pergola covering entire area Underfloor heating and central airconditioning with airzone control New hot water installations New high quality ceramic/micro cement floor tiling 120 x 120 interior/exterior 120 x 60 (same brand/ see images) New bathrooms through out with high quality fittings and sanitary (Please see images) Pool with new tiling and extensive deck area around pool Septic tank with grey water recycling New electricity, tubes, cabeling with Jung switches through out New plumbing (partly) Carpentry: Bigger new high quality doors, closets and storage space New interior staircase with metal balustrade and wooden steps and in step lighting (see images) High quality Kitchen and fully fitted laundry room Interior gas fire place Preinstalation for solar and Photovoltaic New false ceilings, re plaster interior walls, ceiling lighting, etc. Garden/Entrance, new gate re tiled and re designed entrance, lighting, irigation etc. Car park for the 3 cars with Pergola.