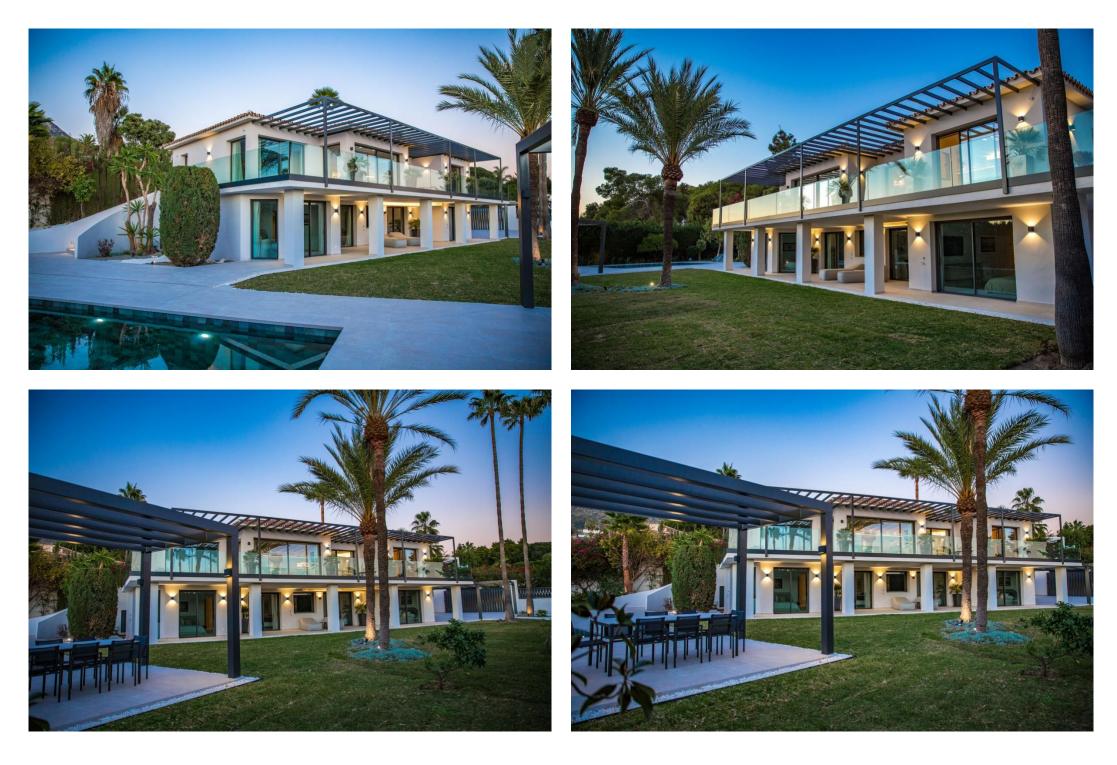

## villa à vendre Rocio de Nagueles, Marbella, vues mer

Ref: R4226920 - 4.790.000 €

beds: 5

baths: 5

built: 405m2

plot: 1500m2

5 bedrooms + extra multi purpose room 5 ½ bathrooms Plot 1.500 m2 Enclosed area 405 m2 Pool 50 m2 aprox. Covered terraces 200 m2 aprox. Uncovered terraces 500 m2 aprox. Parking (3 car port) Orientation South/west A developer with more than 20 years of experience Golden mile (Nagueles) High quality reform Panoramic sea views from living and master bedroom areas, in all directions Montain views to la Concha from garden seating area South/west facing Quiet area Private Secure - 12 hour security patrol Mature garden with aged trees Walking distance to swans school Only subject to 7% transfer tax (not 10% VAT) Estimated completion date May/June 2023. Unfurnished (Furnishing project can be provided) Façade with new plaster insulation and silicon paint New and bigger high quality aluminum windows Terrace living area with glass balustrade and metal pergola covering entire area Underfloor heating and central airconditioning with airzone control New hot water installations New high quality ceramic/micro cement floor tiling 120 x 120 interior/exterior 120 x 60 (same brand/ see images) New bathrooms through out with high quality fittings and sanitary (Please see images) Pool with new tiling and extensive deck area around pool Septic tank with grey water recycling New electricity, tubes, cabeling with Jung switches through out New plumbing (partly) Carpentry: Bigger new high quality doors, closets and storage space New interior staircase with metal balustrade and wooden steps and in step lighting (see images) High quality Kitchen and fully fitted laundry room Interior gas fire place Preinstalation for solar and Photovoltaic New false ceilings, re plaster interior walls, ceiling lighting, etc. Garden/Entrance, new gate re tiled and re designed entrance, lighting, irigation etc. Car park for the 3 cars with Pergola.