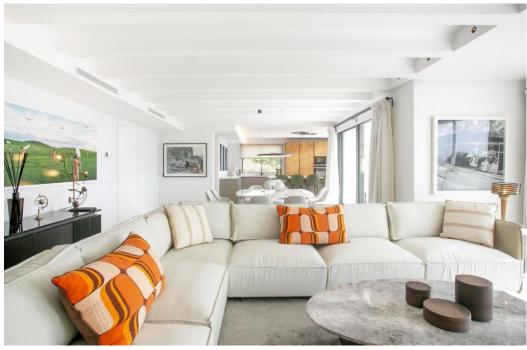

## villa à vendre Rocio de Nagueles, Marbella, vues mer

Ref: R4226920 - 4.790.000 €

beds: 5

baths: 5

built: 405m2

plot: 1500m2

5 bedrooms + extra multi purpose room 5 ½ bathrooms Plot 1.500 m2 Enclosed area 405 m2 Pool 50 m2 aprox. Covered terraces 200 m2 aprox. Uncovered terraces 500 m2 aprox. Parking (3 car port) Orientation South/west A developer with more than 20 years of experience Golden mile (Nagueles) High quality reform Panoramic sea views from living and master bedroom areas, in all directions Montain views to la Concha from garden seating area South/west facing Quiet area Private Secure - 12 hour security patrol Mature garden with aged trees Walking distance to swans school Only subject to 7% transfer tax (not 10% VAT) Estimated completion date May/June 2023. Unfurnished (Furnishing project can be provided) Façade with new plaster insulation and silicon paint New and bigger high quality aluminum windows Terrace living area with glass balustrade and metal pergola covering entire area Underfloor heating and central airconditioning with airzone control New hot water installations New high quality ceramic/micro cement floor tiling 120 x 120 interior/exterior 120 x 60 (same brand/ see images) New bathrooms through out with high quality fittings and sanitary (Please see images) Pool with new tiling and extensive deck area around pool Septic tank with grey water recycling New electricity, tubes, cabeling with Jung switches through out New plumbing (partly) Carpentry: Bigger new high quality doors, closets and storage space New interior staircase with metal balustrade and wooden steps and in step lighting (see images) High quality Kitchen and fully fitted laundry room Interior gas fire place Preinstalation for solar and Photovoltaic New false ceilings, re plaster interior walls, ceiling lighting, etc. Garden/Entrance, new gate re tiled and re designed entrance, lighting, irigation etc. Car park for the 3 cars with Pergola.