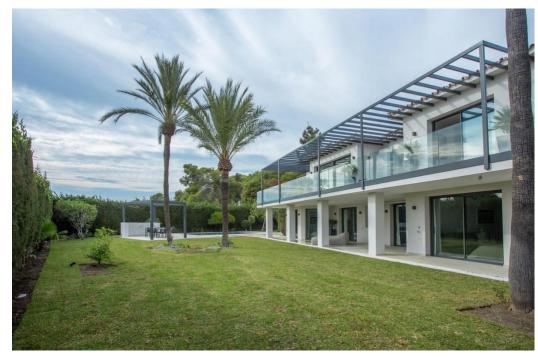

## villa à vendre Rocio de Nagueles, Marbella, vues mer

Ref: R4226920 - 4.790.000 €

beds: 5

baths: 5

built: 405m2

plot: 1500m2

5 bedrooms + extra multi purpose room 5 ½ bathrooms Plot 1.500 m2 Enclosed area 405 m2 Pool 50 m2 aprox. Covered terraces 200 m2 aprox. Uncovered terraces 500 m2 aprox. Parking (3 car port) Orientation South/west A developer with more than 20 years of experience Golden mile (Nagueles) High quality reform Panoramic sea views from living and master bedroom areas, in all directions Montain views to la Concha from garden seating area South/west facing Quiet area Private Secure - 12 hour security patrol Mature garden with aged trees Walking distance to swans school Only subject to 7% transfer tax (not 10% VAT) Estimated completion date May/June 2023. Unfurnished (Furnishing project can be provided) Façade with new plaster insulation and silicon paint New and bigger high quality aluminum windows Terrace living area with glass balustrade and metal pergola covering entire area Underfloor heating and central airconditioning with airzone control New hot water installations New high quality ceramic/micro cement floor tiling 120 x 120 interior/exterior 120 x 60 (same brand/ see images) New bathrooms through out with high quality fittings and sanitary (Please see images) Pool with new tiling and extensive deck area around pool Septic tank with grey water recycling New electricity, tubes, cabeling with Jung switches through out New plumbing (partly) Carpentry: Bigger new high quality doors, closets and storage space New interior staircase with metal balustrade and wooden steps and in step lighting (see images) High quality Kitchen and fully fitted laundry room Interior gas fire place Preinstalation for solar and Photovoltaic New false ceilings, re plaster interior walls, ceiling lighting, etc. Garden/Entrance, new gate re tiled and re designed entrance, lighting, irigation etc. Car park for the 3 cars with Pergola.