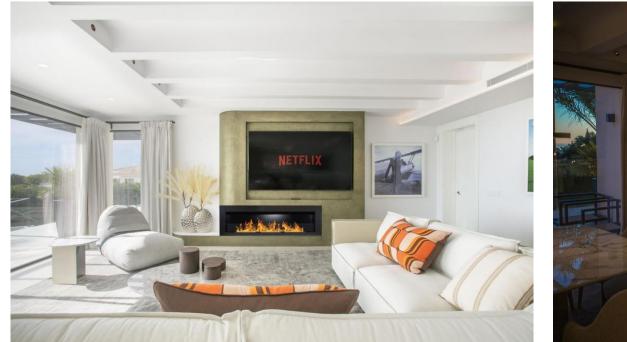

## villa à vendre Rocio de Nagueles, Marbella, vues mer

Ref: R4226920 - 4.790.000 €

beds: 5

baths: 5

built: 405m2

plot: 1500m2

5 bedrooms + extra multi purpose room 5 ½ bathrooms Plot 1.500 m2 Enclosed area 405 m2 Pool 50 m2 aprox. Covered terraces 200 m2 aprox. Uncovered terraces 500 m2 aprox. Parking (3 car port) Orientation South/west A developer with more than 20 years of experience Golden mile (Nagueles) High quality reform Panoramic sea views from living and master bedroom areas, in all directions Montain views to la Concha from garden seating area South/west facing Quiet area Private Secure - 12 hour security patrol Mature garden with aged trees Walking distance to swans school Only subject to 7% transfer tax (not 10% VAT) Estimated completion date May/June 2023. Unfurnished (Furnishing project can be provided) Façade with new plaster insulation and silicon paint New and bigger high quality aluminum windows Terrace living area with glass balustrade and metal pergola covering entire area Underfloor heating and central airconditioning with airzone control New hot water installations New high quality ceramic/micro cement floor tiling 120 x 120 interior/exterior 120 x 60 (same brand/ see images) New bathrooms through out with high quality fittings and sanitary (Please see images) Pool with new tiling and extensive deck area around pool Septic tank with grey water recycling New electricity, tubes, cabeling with Jung switches through out New plumbing (partly) Carpentry: Bigger new high quality doors, closets and storage space New interior staircase with metal balustrade and wooden steps and in step lighting (see images) High quality Kitchen and fully fitted laundry room Interior gas fire place Preinstalation for solar and Photovoltaic New false ceilings, re plaster interior walls, ceiling lighting, etc. Garden/Entrance, new gate re tiled and re designed entrance, lighting, irigation etc. Car park for the 3 cars with Pergola.