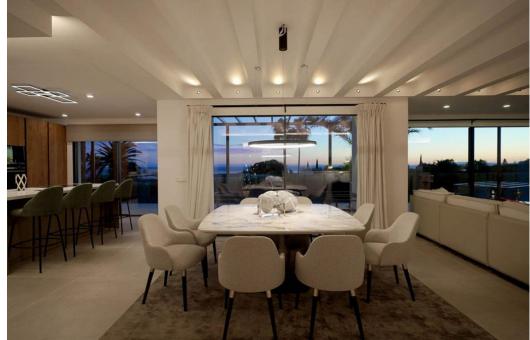

## villa à vendre Rocio de Nagueles, Marbella, vues mer

Ref: R4226920 - 4.790.000 €

beds: 5

baths: 5

built: 405m2

plot: 1500m2

5 bedrooms + extra multi purpose room 5 ½ bathrooms Plot 1.500 m2 Enclosed area 405 m2 Pool 50 m2 aprox. Covered terraces 200 m2 aprox. Uncovered terraces 500 m2 aprox. Parking (3 car port) Orientation South/west A developer with more than 20 years of experience Golden mile (Nagueles) High quality reform Panoramic sea views from living and master bedroom areas, in all directions Montain views to la Concha from garden seating area South/west facing Quiet area Private Secure - 12 hour security patrol Mature garden with aged trees Walking distance to swans school Only subject to 7% transfer tax (not 10% VAT) Estimated completion date May/June 2023. Unfurnished (Furnishing project can be provided) Façade with new plaster insulation and silicon paint New and bigger high quality aluminum windows Terrace living area with glass balustrade and metal pergola covering entire area Underfloor heating and central airconditioning with airzone control New hot water installations New high quality ceramic/micro cement floor tiling 120 x 120 interior/exterior 120 x 60 (same brand/ see images) New bathrooms through out with high quality fittings and sanitary (Please see images) Pool with new tiling and extensive deck area around pool Septic tank with grey water recycling New electricity, tubes, cabeling with Jung switches through out New plumbing (partly) Carpentry: Bigger new high quality doors, closets and storage space New interior staircase with metal balustrade and wooden steps and in step lighting (see images) High quality Kitchen and fully fitted laundry room Interior gas fire place Preinstalation for solar and Photovoltaic New false ceilings, re plaster interior walls, ceiling lighting, etc. Garden/Entrance, new gate re tiled and re designed entrance, lighting, irigation etc. Car park for the 3 cars with Pergola.