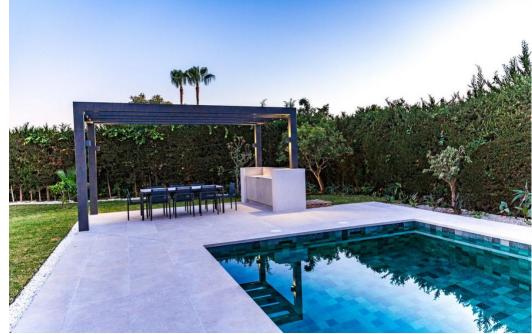

## villa à vendre Rocio de Nagueles, Marbella, vues mer

Ref: R4226920 - 4.790.000 €

beds: 5

baths: 5

built: 405m2

plot: 1500m2

5 bedrooms + extra multi purpose room 5 ½ bathrooms Plot 1.500 m2 Enclosed area 405 m2 Pool 50 m2 aprox. Covered terraces 200 m2 aprox. Uncovered terraces 500 m2 aprox. Parking (3 car port) Orientation South/west A developer with more than 20 years of experience Golden mile (Nagueles) High quality reform Panoramic sea views from living and master bedroom areas, in all directions Montain views to la Concha from garden seating area South/west facing Quiet area Private Secure - 12 hour security patrol Mature garden with aged trees Walking distance to swans school Only subject to 7% transfer tax (not 10% VAT) Estimated completion date May/June 2023. Unfurnished (Furnishing project can be provided) Façade with new plaster insulation and silicon paint New and bigger high quality aluminum windows Terrace living area with glass balustrade and metal pergola covering entire area Underfloor heating and central airconditioning with airzone control New hot water installations New high quality ceramic/micro cement floor tiling 120 x 120 interior/exterior 120 x 60 (same brand/ see images) New bathrooms through out with high quality fittings and sanitary (Please see images) Pool with new tiling and extensive deck area around pool Septic tank with grey water recycling New electricity, tubes, cabeling with Jung switches through out New plumbing (partly) Carpentry: Bigger new high quality doors, closets and storage space New interior staircase with metal balustrade and wooden steps and in step lighting (see images) High quality Kitchen and fully fitted laundry room Interior gas fire place Preinstalation for solar and Photovoltaic New false ceilings, re plaster interior walls, ceiling lighting, etc. Garden/Entrance, new gate re tiled and re designed entrance, lighting, irigation etc. Car park for the 3 cars with Pergola.