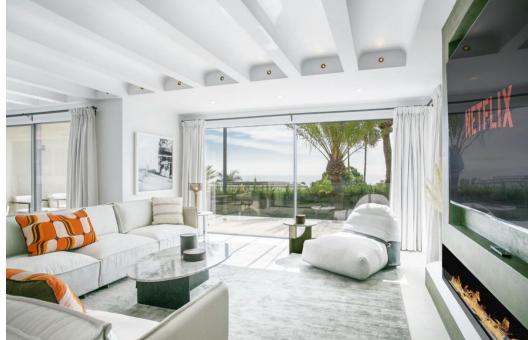

## villa à vendre Rocio de Nagueles, Marbella, vues mer

Ref: R4226920 - 4.790.000 €

beds: 5

baths: 5

built: 405m2

plot: 1500m2

5 bedrooms + extra multi purpose room 5 ½ bathrooms Plot 1.500 m2 Enclosed area 405 m2 Pool 50 m2 aprox. Covered terraces 200 m2 aprox. Uncovered terraces 500 m2 aprox. Parking (3 car port) Orientation South/west A developer with more than 20 years of experience Golden mile (Nagueles) High quality reform Panoramic sea views from living and master bedroom areas, in all directions Montain views to la Concha from garden seating area South/west facing Quiet area Private Secure - 12 hour security patrol Mature garden with aged trees Walking distance to swans school Only subject to 7% transfer tax (not 10% VAT) Estimated completion date May/June 2023. Unfurnished (Furnishing project can be provided) Façade with new plaster insulation and silicon paint New and bigger high quality aluminum windows Terrace living area with glass balustrade and metal pergola covering entire area Underfloor heating and central airconditioning with airzone control New hot water installations New high quality ceramic/micro cement floor tiling 120 x 120 interior/exterior 120 x 60 (same brand/ see images) New bathrooms through out with high quality fittings and sanitary (Please see images) Pool with new tiling and extensive deck area around pool Septic tank with grey water recycling New electricity, tubes, cabeling with Jung switches through out New plumbing (partly) Carpentry: Bigger new high quality doors, closets and storage space New interior staircase with metal balustrade and wooden steps and in step lighting (see images) High quality Kitchen and fully fitted laundry room Interior gas fire place Preinstalation for solar and Photovoltaic New false ceilings, re plaster interior walls, ceiling lighting, etc. Garden/Entrance, new gate re tiled and re designed entrance, lighting, irigation etc. Car park for the 3 cars with Pergola.