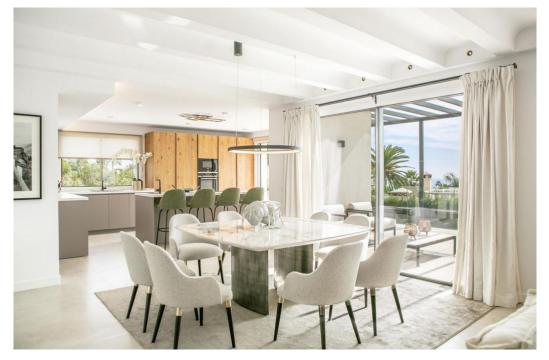

## villa à vendre Rocio de Nagueles, Marbella, vues mer

Ref: R4226920 - 4.790.000 €

beds: 5

baths: 5

built: 405m2

plot: 1500m2

5 bedrooms + extra multi purpose room 5 ½ bathrooms Plot 1.500 m2 Enclosed area 405 m2 Pool 50 m2 aprox. Covered terraces 200 m2 aprox. Uncovered terraces 500 m2 aprox. Parking (3 car port) Orientation South/west A developer with more than 20 years of experience Golden mile (Nagueles) High quality reform Panoramic sea views from living and master bedroom areas, in all directions Montain views to la Concha from garden seating area South/west facing Quiet area Private Secure - 12 hour security patrol Mature garden with aged trees Walking distance to swans school Only subject to 7% transfer tax (not 10% VAT) Estimated completion date May/June 2023. Unfurnished (Furnishing project can be provided) Façade with new plaster insulation and silicon paint New and bigger high quality aluminum windows Terrace living area with glass balustrade and metal pergola covering entire area Underfloor heating and central airconditioning with airzone control New hot water installations New high quality ceramic/micro cement floor tiling 120 x 120 interior/exterior 120 x 60 (same brand/ see images) New bathrooms through out with high quality fittings and sanitary (Please see images) Pool with new tiling and extensive deck area around pool Septic tank with grey water recycling New electricity, tubes, cabeling with Jung switches through out New plumbing (partly) Carpentry: Bigger new high quality doors, closets and storage space New interior staircase with metal balustrade and wooden steps and in step lighting (see images) High quality Kitchen and fully fitted laundry room Interior gas fire place Preinstalation for solar and Photovoltaic New false ceilings, re plaster interior walls, ceiling lighting, etc. Garden/Entrance, new gate re tiled and re designed entrance, lighting, irigation etc. Car park for the 3 cars with Pergola.