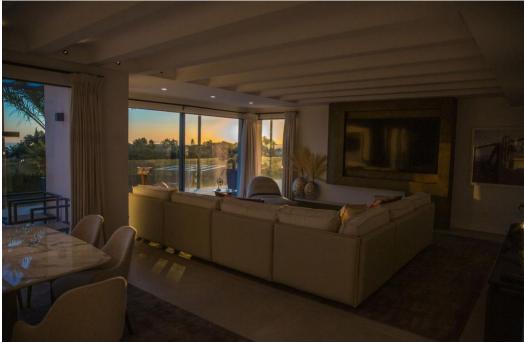

## villa à vendre Rocio de Nagueles, Marbella, vues mer

Ref: R4226920 - 4.790.000 €

beds: 5

baths: 5

built: 405m2

plot: 1500m2

5 bedrooms + extra multi purpose room 5 ½ bathrooms Plot 1.500 m2 Enclosed area 405 m2 Pool 50 m2 aprox. Covered terraces 200 m2 aprox. Uncovered terraces 500 m2 aprox. Parking (3 car port) Orientation South/west A developer with more than 20 years of experience Golden mile (Nagueles) High quality reform Panoramic sea views from living and master bedroom areas, in all directions Montain views to la Concha from garden seating area South/west facing Quiet area Private Secure - 12 hour security patrol Mature garden with aged trees Walking distance to swans school Only subject to 7% transfer tax (not 10% VAT) Estimated completion date May/June 2023. Unfurnished (Furnishing project can be provided) Façade with new plaster insulation and silicon paint New and bigger high quality aluminum windows Terrace living area with glass balustrade and metal pergola covering entire area Underfloor heating and central airconditioning with airzone control New hot water installations New high quality ceramic/micro cement floor tiling 120 x 120 interior/exterior 120 x 60 (same brand/ see images) New bathrooms through out with high quality fittings and sanitary (Please see images) Pool with new tiling and extensive deck area around pool Septic tank with grey water recycling New electricity, tubes, cabeling with Jung switches through out New plumbing (partly) Carpentry: Bigger new high quality doors, closets and storage space New interior staircase with metal balustrade and wooden steps and in step lighting (see images) High quality Kitchen and fully fitted laundry room Interior gas fire place Preinstalation for solar and Photovoltaic New false ceilings, re plaster interior walls, ceiling lighting, etc. Garden/Entrance, new gate re tiled and re designed entrance, lighting, irigation etc. Car park for the 3 cars with Pergola.