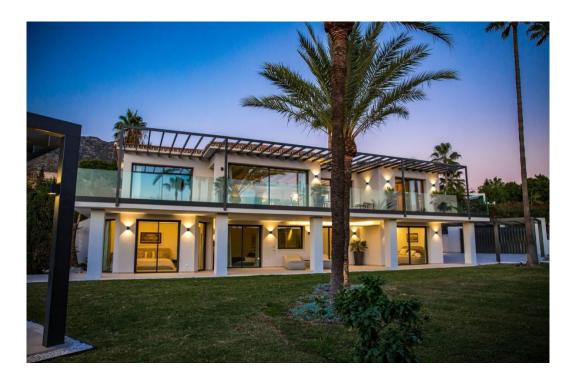

## villa à vendre Rocio de Nagueles, Marbella, vues mer

Ref: R4226920 - 4.790.000 €

beds: 5

baths: 5

built: 405m2

plot: 1500m2

5 bedrooms + extra multi purpose room 5 ½ bathrooms Plot 1.500 m2 Enclosed area 405 m2 Pool 50 m2 aprox. Covered terraces 200 m2 aprox. Uncovered terraces 500 m2 aprox. Parking (3 car port) Orientation South/west A developer with more than 20 years of experience Golden mile (Nagueles) High quality reform Panoramic sea views from living and master bedroom areas, in all directions Montain views to la Concha from garden seating area South/west facing Quiet area Private Secure - 12 hour security patrol Mature garden with aged trees Walking distance to swans school Only subject to 7% transfer tax (not 10% VAT) Estimated completion date May/June 2023. Unfurnished (Furnishing project can be provided) Façade with new plaster insulation and silicon paint New and bigger high quality aluminum windows Terrace living area with glass balustrade and metal pergola covering entire area Underfloor heating and central airconditioning with airzone control New hot water installations New high quality ceramic/micro cement floor tiling 120 x 120 interior/exterior 120 x 60 (same brand/ see images) New bathrooms through out with high quality fittings and sanitary (Please see images) Pool with new tiling and extensive deck area around pool Septic tank with grey water recycling New electricity, tubes, cabeling with Jung switches through out New plumbing (partly) Carpentry: Bigger new high quality doors, closets and storage space New interior staircase with metal balustrade and wooden steps and in step lighting (see images) High quality Kitchen and fully fitted laundry room Interior gas fire place Preinstalation for solar and Photovoltaic New false ceilings, re plaster interior walls, ceiling lighting, etc. Garden/Entrance, new gate re tiled and re designed entrance, lighting, irigation etc. Car park for the 3 cars with Pergola.