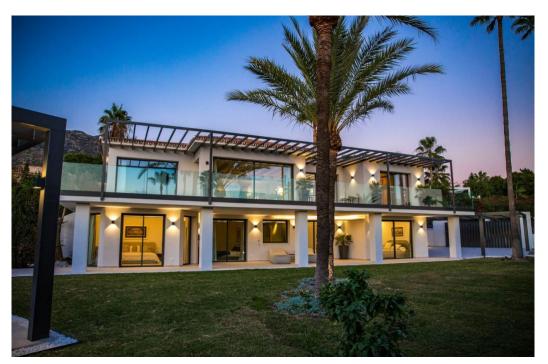

## villa à vendre Rocio de Nagueles, Marbella, vues mer

Ref: R4226920 - 4.790.000 €

beds: 5

baths: 5

built: 405m2

plot: 1500m2

5 bedrooms + extra multi purpose room 5 ½ bathrooms Plot 1.500 m2 Enclosed area 405 m2 Pool 50 m2 aprox. Covered terraces 200 m2 aprox. Uncovered terraces 500 m2 aprox. Parking (3 car port) Orientation South/west A developer with more than 20 years of experience Golden mile (Nagueles) High quality reform Panoramic sea views from living and master bedroom areas, in all directions Montain views to la Concha from garden seating area South/west facing Quiet area Private Secure - 12 hour security patrol Mature garden with aged trees Walking distance to swans school Only subject to 7% transfer tax (not 10% VAT) Estimated completion date May/June 2023. Unfurnished (Furnishing project can be provided) Façade with new plaster insulation and silicon paint New and bigger high quality aluminum windows Terrace living area with glass balustrade and metal pergola covering entire area Underfloor heating and central airconditioning with airzone control New hot water installations New high quality ceramic/micro cement floor tiling 120 x 120 interior/exterior 120 x 60 (same brand/ see images) New bathrooms through out with high quality fittings and sanitary (Please see images) Pool with new tiling and extensive deck area around pool Septic tank with grey water recycling New electricity, tubes, cabeling with Jung switches through out New plumbing (partly) Carpentry: Bigger new high quality doors, closets and storage space New interior staircase with metal balustrade and wooden steps and in step lighting (see images) High quality Kitchen and fully fitted laundry room Interior gas fire place Preinstalation for solar and Photovoltaic New false ceilings, re plaster interior walls, ceiling lighting, etc. Garden/Entrance, new gate re tiled and re designed entrance, lighting, irigation etc. Car park for the 3 cars with Pergola.