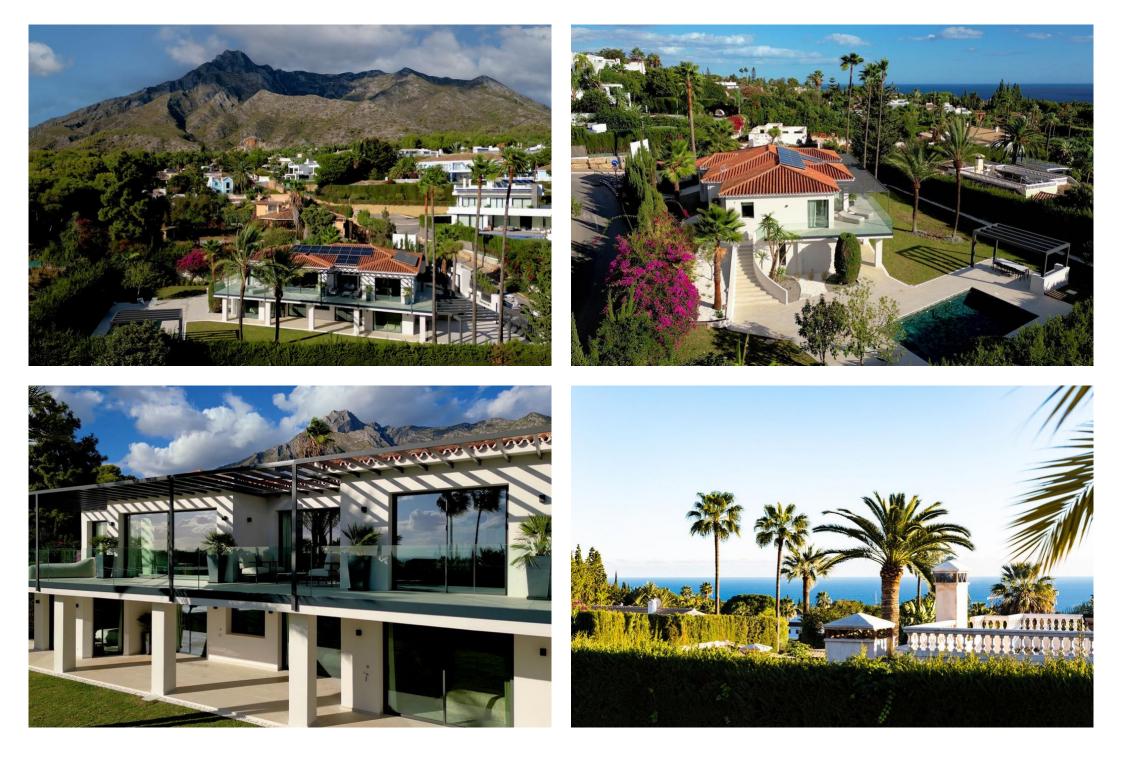

## villa à vendre Rocio de Nagueles, Marbella, vues mer

Ref: R4226920 - 4.790.000 €

beds: 5

baths: 5

built: 405m2

plot: 1500m2

5 bedrooms + extra multi purpose room 5 ½ bathrooms Plot 1.500 m2 Enclosed area 405 m2 Pool 50 m2 aprox. Covered terraces 200 m2 aprox. Uncovered terraces 500 m2 aprox. Parking (3 car port) Orientation South/west A developer with more than 20 years of experience Golden mile (Nagueles) High quality reform Panoramic sea views from living and master bedroom areas, in all directions Montain views to la Concha from garden seating area South/west facing Quiet area Private Secure - 12 hour security patrol Mature garden with aged trees Walking distance to swans school Only subject to 7% transfer tax (not 10% VAT) Estimated completion date May/June 2023. Unfurnished (Furnishing project can be provided) Façade with new plaster insulation and silicon paint New and bigger high quality aluminum windows Terrace living area with glass balustrade and metal pergola covering entire area Underfloor heating and central airconditioning with airzone control New hot water installations New high quality ceramic/micro cement floor tiling 120 x 120 interior/exterior 120 x 60 (same brand/ see images) New bathrooms through out with high quality fittings and sanitary (Please see images) Pool with new tiling and extensive deck area around pool Septic tank with grey water recycling New electricity, tubes, cabeling with Jung switches through out New plumbing (partly) Carpentry: Bigger new high quality doors, closets and storage space New interior staircase with metal balustrade and wooden steps and in step lighting (see images) High quality Kitchen and fully fitted laundry room Interior gas fire place Preinstalation for solar and Photovoltaic New false ceilings, re plaster interior walls, ceiling lighting, etc. Garden/Entrance, new gate re tiled and re designed entrance, lighting, irigation etc. Car park for the 3 cars with Pergola.