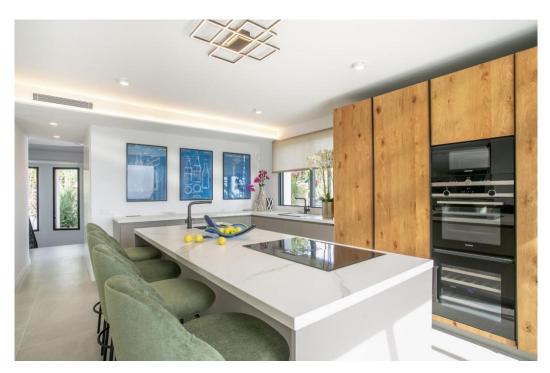

## villa à vendre Rocio de Nagueles, Marbella, vues mer

Ref: R4226920 - 4.790.000 €

beds: 5

baths: 5

built: 405m2

plot: 1500m2

5 bedrooms + extra multi purpose room 5 ½ bathrooms Plot 1.500 m2 Enclosed area 405 m2 Pool 50 m2 aprox. Covered terraces 200 m2 aprox. Uncovered terraces 500 m2 aprox. Parking (3 car port) Orientation South/west A developer with more than 20 years of experience Golden mile (Nagueles) High quality reform Panoramic sea views from living and master bedroom areas, in all directions Montain views to la Concha from garden seating area South/west facing Quiet area Private Secure - 12 hour security patrol Mature garden with aged trees Walking distance to swans school Only subject to 7% transfer tax (not 10% VAT) Estimated completion date May/June 2023. Unfurnished (Furnishing project can be provided) Façade with new plaster insulation and silicon paint New and bigger high quality aluminum windows Terrace living area with glass balustrade and metal pergola covering entire area Underfloor heating and central airconditioning with airzone control New hot water installations New high quality ceramic/micro cement floor tiling 120 x 120 interior/exterior 120 x 60 (same brand/ see images) New bathrooms through out with high quality fittings and sanitary (Please see images) Pool with new tiling and extensive deck area around pool Septic tank with grey water recycling New electricity, tubes, cabeling with Jung switches through out New plumbing (partly) Carpentry: Bigger new high quality doors, closets and storage space New interior staircase with metal balustrade and wooden steps and in step lighting (see images) High quality Kitchen and fully fitted laundry room Interior gas fire place Preinstalation for solar and Photovoltaic New false ceilings, re plaster interior walls, ceiling lighting, etc. Garden/Entrance, new gate re tiled and re designed entrance, lighting, irigation etc. Car park for the 3 cars with Pergola.