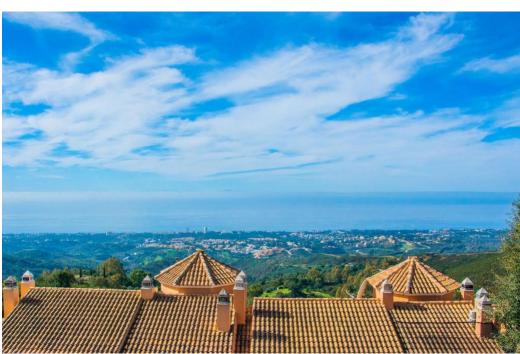

## Villa - Semi Individuelle, La Mairena, Marbella

Ref: R4277521 - 1.295.000 €

This small complex of only 8 south facing villas offers truly fantastic views to the Mediterranean and the mountains. Built over 3 floors with lift, the ground floor has garage with car parking for at least 2 cars, leading to large utility areas with a home cinema, wine cellar and games room, three bedrooms with separate beautifully equipped bathrooms, marble steps up to the very large and grand open plan living & dining area, kitchen with top quality appliances, granite worktop, a further bedroom and separate bathroom. Up the imposing and feature centre staircase to the first floor, master bedrooms with en-suite luxurious bathrooms. Finally onto the roof terrace where there is ample room for a hot tub to be fitted. Hot & cold air-conditioning, partial under floor heating, alarm system. Other benefits of this stylish development is the infinity pool, mediterranean garden, plus a winter pool form part of this incredible development which will provide an ideal family retreat to relax and fully enjoy the Spanish way of life. In terms of location, the hose is only 10 mins from all the amenities at Elviria, 18km to the old town of Marbella, plus a 40 min drive to visit the vibrant and very exciting cosmopolitan city of Malaga. The appealing all year climate, Spanish cuisine, culture and unique lifestyle is why the Costa del Sol remains Europe's No 1 destination for individuals to invest.