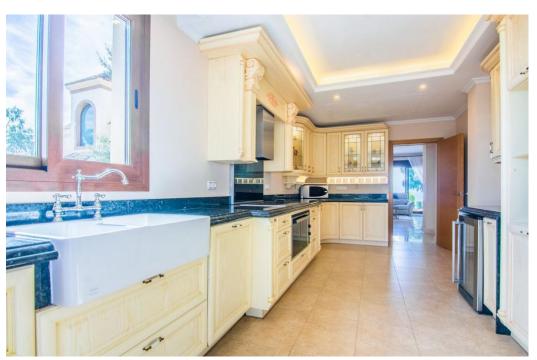

## Villa - Semi Individuelle, La Mairena, Marbella

Ref: R4277521 - 1.295.000 €

This small complex of only 8 south facing villas offers truly fantastic views to the Mediterranean and the mountains. Built over 3 floors with lift, the ground floor has garage with car parking for at least 2 cars, leading to large utility areas with a home cinema, wine cellar and games room, three bedrooms with separate beautifully equipped bathrooms, marble steps up to the very large and grand open plan living & dining area, kitchen with top quality appliances, granite worktop, a further bedroom and separate bathroom. Up the imposing and feature centre staircase to the first floor, master bedrooms with en-suite luxurious bathrooms. Finally onto the roof terrace where there is ample room for a hot tub to be fitted. Hot & cold air-conditioning, partial under floor heating, alarm system. Other benefits of this stylish development is the infinity pool, mediterranean garden, plus a winter pool form part of this incredible development which will provide an ideal family retreat to relax and fully enjoy the Spanish way of life. In terms of location, the hose is only 10 mins from all the amenities at Elviria, 18km to the old town of Marbella, plus a 40 min drive to visit the vibrant and very exciting cosmopolitan city of Malaga. The appealing all year climate, Spanish cuisine, culture and unique lifestyle is why the Costa del Sol remains Europe's No 1 destination for individuals to invest.