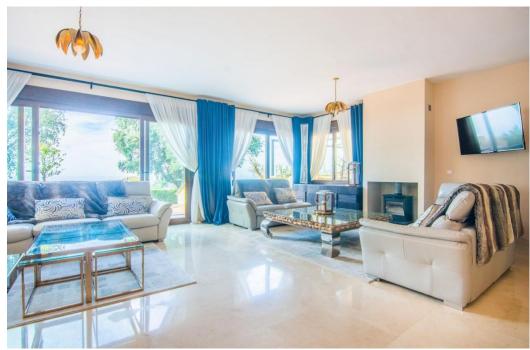

## Villa - Semi Individuelle, La Mairena, Marbella

Ref: R4277521 - 1.295.000 €

This small complex of only 8 south facing villas offers truly fantastic views to the Mediterranean and the mountains. Built over 3 floors with lift, the ground floor has garage with car parking for at least 2 cars, leading to large utility areas with a home cinema, wine cellar and games room, three bedrooms with separate beautifully equipped bathrooms, marble steps up to the very large and grand open plan living & dining area, kitchen with top quality appliances, granite worktop, a further bedroom and separate bathroom. Up the imposing and feature centre staircase to the first floor, master bedrooms with en-suite luxurious bathrooms. Finally onto the roof terrace where there is ample room for a hot tub to be fitted. Hot & cold air-conditioning, partial under floor heating, alarm system. Other benefits of this stylish development is the infinity pool, mediterranean garden, plus a winter pool form part of this incredible development which will provide an ideal family retreat to relax and fully enjoy the Spanish way of life. In terms of location, the hose is only 10 mins from all the amenities at Elviria, 18km to the old town of Marbella, plus a 40 min drive to visit the vibrant and very exciting cosmopolitan city of Malaga. The appealing all year climate, Spanish cuisine, culture and unique lifestyle is why the Costa del Sol remains Europe's No 1 destination for individuals to invest.