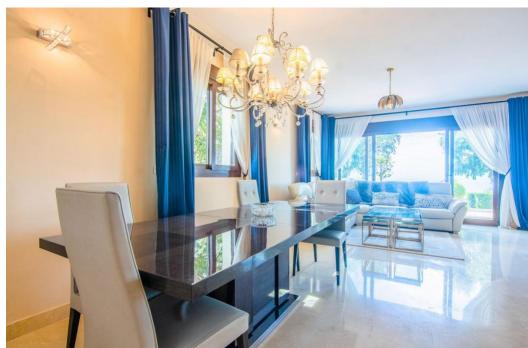

## Villa - Semi Individuelle, La Mairena, Marbella

Ref: R4277521 - 1.295.000 €

This small complex of only 8 south facing villas offers truly fantastic views to the Mediterranean and the mountains. Built over 3 floors with lift, the ground floor has garage with car parking for at least 2 cars, leading to large utility areas with a home cinema, wine cellar and games room, three bedrooms with separate beautifully equipped bathrooms, marble steps up to the very large and grand open plan living & dining area, kitchen with top quality appliances, granite worktop, a further bedroom and separate bathroom. Up the imposing and feature centre staircase to the first floor, master bedrooms with en-suite luxurious bathrooms. Finally onto the roof terrace where there is ample room for a hot tub to be fitted. Hot & cold air-conditioning, partial under floor heating, alarm system. Other benefits of this stylish development is the infinity pool, mediterranean garden, plus a winter pool form part of this incredible development which will provide an ideal family retreat to relax and fully enjoy the Spanish way of life. In terms of location, the hose is only 10 mins from all the amenities at Elviria, 18km to the old town of Marbella, plus a 40 min drive to visit the vibrant and very exciting cosmopolitan city of Malaga. The appealing all year climate, Spanish cuisine, culture and unique lifestyle is why the Costa del Sol remains Europe's No 1 destination for individuals to invest.