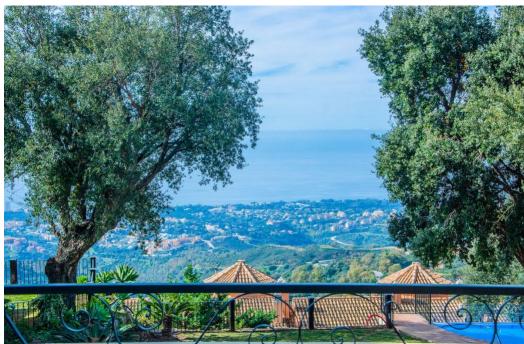

## Villa - Semi Individuelle, La Mairena, Marbella

Ref: R4277521 - 1.295.000 €

This small complex of only 8 south facing villas offers truly fantastic views to the Mediterranean and the mountains. Built over 3 floors with lift, the ground floor has garage with car parking for at least 2 cars, leading to large utility areas with a home cinema, wine cellar and games room, three bedrooms with separate beautifully equipped bathrooms, marble steps up to the very large and grand open plan living & dining area, kitchen with top quality appliances, granite worktop, a further bedroom and separate bathroom. Up the imposing and feature centre staircase to the first floor, master bedrooms with en-suite luxurious bathrooms. Finally onto the roof terrace where there is ample room for a hot tub to be fitted. Hot & cold air-conditioning, partial under floor heating, alarm system. Other benefits of this stylish development is the infinity pool, mediterranean garden, plus a winter pool form part of this incredible development which will provide an ideal family retreat to relax and fully enjoy the Spanish way of life. In terms of location, the hose is only 10 mins from all the amenities at Elviria, 18km to the old town of Marbella, plus a 40 min drive to visit the vibrant and very exciting cosmopolitan city of Malaga. The appealing all year climate, Spanish cuisine, culture and unique lifestyle is why the Costa del Sol remains Europe's No 1 destination for individuals to invest.