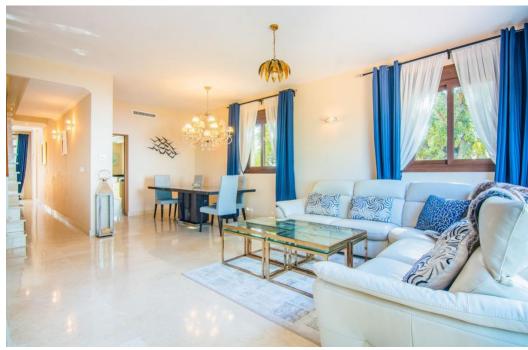

## Villa - Semi Individuelle, La Mairena, Marbella

Ref: R4277521 - 1.295.000 €

This small complex of only 8 south facing villas offers truly fantastic views to the Mediterranean and the mountains. Built over 3 floors with lift, the ground floor has garage with car parking for at least 2 cars, leading to large utility areas with a home cinema, wine cellar and games room, three bedrooms with separate beautifully equipped bathrooms, marble steps up to the very large and grand open plan living & dining area, kitchen with top quality appliances, granite worktop, a further bedroom and separate bathroom. Up the imposing and feature centre staircase to the first floor, master bedrooms with en-suite luxurious bathrooms. Finally onto the roof terrace where there is ample room for a hot tub to be fitted. Hot & cold air-conditioning, partial under floor heating, alarm system. Other benefits of this stylish development is the infinity pool, mediterranean garden, plus a winter pool form part of this incredible development which will provide an ideal family retreat to relax and fully enjoy the Spanish way of life. In terms of location, the hose is only 10 mins from all the amenities at Elviria, 18km to the old town of Marbella, plus a 40 min drive to visit the vibrant and very exciting cosmopolitan city of Malaga. The appealing all year climate, Spanish cuisine, culture and unique lifestyle is why the Costa del Sol remains Europe's No 1 destination for individuals to invest.