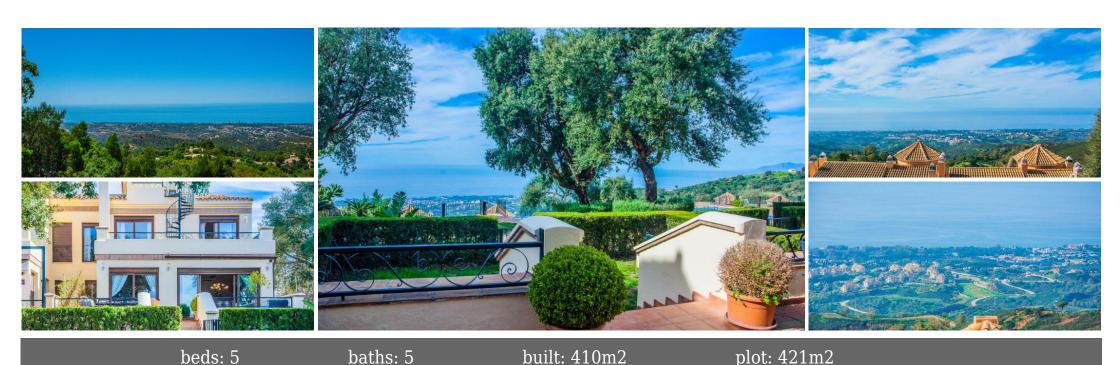

## Villa - Semi Individuelle, La Mairena, Marbella

Ref: R4277521 - 1.295.000 €

This small complex of only 8 south facing villas offers truly fantastic views to the Mediterranean and the mountains. Built over 3 floors with lift, the ground floor has garage with car parking for at least 2 cars, leading to large utility areas with a home cinema, wine cellar and games room, three bedrooms with separate beautifully equipped bathrooms, marble steps up to the very large and grand open plan living & dining area, kitchen with top quality appliances, granite worktop, a further bedroom and separate bathroom. Up the imposing and feature centre staircase to the first floor, master bedrooms with en-suite luxurious bathrooms. Finally onto the roof terrace where there is ample room for a hot tub to be fitted. Hot & cold air-conditioning, partial under floor heating, alarm system. Other benefits of this stylish development is the infinity pool, mediterranean garden, plus a winter pool form part of this incredible development which will provide an ideal family retreat to relax and fully enjoy the Spanish way of life. In terms of location, the hose is only 10 mins from all the amenities at Elviria, 18km to the old town of Marbella, plus a 40 min drive to visit the vibrant and very exciting cosmopolitan city of Malaga. The appealing all year climate, Spanish cuisine, culture and unique lifestyle is why the Costa del Sol remains Europe's No 1 destination for individuals to invest.