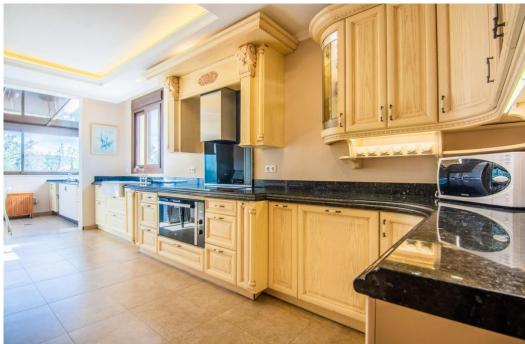

## Villa - Semi Individuelle, La Mairena, Marbella

Ref: R4277521 - 1.295.000 €

This small complex of only 8 south facing villas offers truly fantastic views to the Mediterranean and the mountains. Built over 3 floors with lift, the ground floor has garage with car parking for at least 2 cars, leading to large utility areas with a home cinema, wine cellar and games room, three bedrooms with separate beautifully equipped bathrooms, marble steps up to the very large and grand open plan living & dining area, kitchen with top quality appliances, granite worktop, a further bedroom and separate bathroom. Up the imposing and feature centre staircase to the first floor, master bedrooms with en-suite luxurious bathrooms. Finally onto the roof terrace where there is ample room for a hot tub to be fitted. Hot & cold air-conditioning, partial under floor heating, alarm system. Other benefits of this stylish development is the infinity pool, mediterranean garden, plus a winter pool form part of this incredible development which will provide an ideal family retreat to relax and fully enjoy the Spanish way of life. In terms of location, the hose is only 10 mins from all the amenities at Elviria, 18km to the old town of Marbella, plus a 40 min drive to visit the vibrant and very exciting cosmopolitan city of Malaga. The appealing all year climate, Spanish cuisine, culture and unique lifestyle is why the Costa del Sol remains Europe's No 1 destination for individuals to invest.