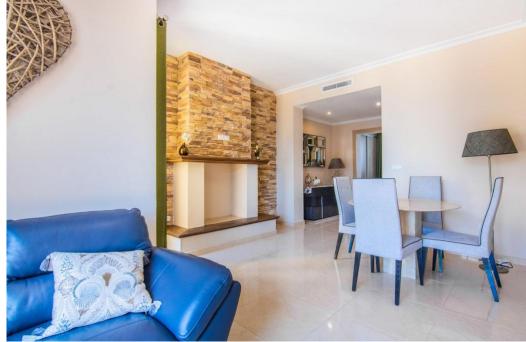

## Villa - Semi Individuelle, La Mairena, Marbella

Ref: R4277521 - 1.295.000 €

This small complex of only 8 south facing villas offers truly fantastic views to the Mediterranean and the mountains. Built over 3 floors with lift, the ground floor has garage with car parking for at least 2 cars, leading to large utility areas with a home cinema, wine cellar and games room, three bedrooms with separate beautifully equipped bathrooms, marble steps up to the very large and grand open plan living & dining area, kitchen with top quality appliances, granite worktop, a further bedroom and separate bathroom. Up the imposing and feature centre staircase to the first floor, master bedrooms with en-suite luxurious bathrooms. Finally onto the roof terrace where there is ample room for a hot tub to be fitted. Hot & cold air-conditioning, partial under floor heating, alarm system. Other benefits of this stylish development is the infinity pool, mediterranean garden, plus a winter pool form part of this incredible development which will provide an ideal family retreat to relax and fully enjoy the Spanish way of life. In terms of location, the hose is only 10 mins from all the amenities at Elviria, 18km to the old town of Marbella, plus a 40 min drive to visit the vibrant and very exciting cosmopolitan city of Malaga. The appealing all year climate, Spanish cuisine, culture and unique lifestyle is why the Costa del Sol remains Europe's No 1 destination for individuals to invest.