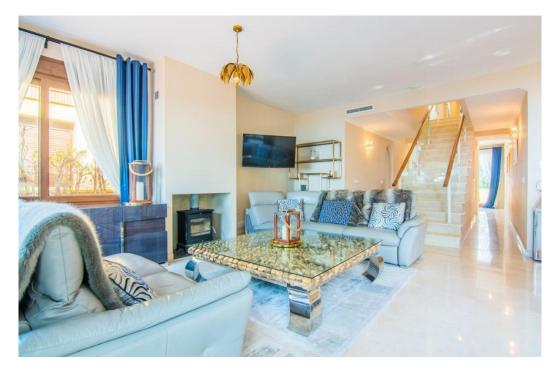

## Villa - Semi Individuelle, La Mairena, Marbella

Ref: R4277521 - 1.295.000 €

This small complex of only 8 south facing villas offers truly fantastic views to the Mediterranean and the mountains. Built over 3 floors with lift, the ground floor has garage with car parking for at least 2 cars, leading to large utility areas with a home cinema, wine cellar and games room, three bedrooms with separate beautifully equipped bathrooms, marble steps up to the very large and grand open plan living & dining area, kitchen with top quality appliances, granite worktop, a further bedroom and separate bathroom. Up the imposing and feature centre staircase to the first floor, master bedrooms with en-suite luxurious bathrooms. Finally onto the roof terrace where there is ample room for a hot tub to be fitted. Hot & cold air-conditioning, partial under floor heating, alarm system. Other benefits of this stylish development is the infinity pool, mediterranean garden, plus a winter pool form part of this incredible development which will provide an ideal family retreat to relax and fully enjoy the Spanish way of life. In terms of location, the hose is only 10 mins from all the amenities at Elviria, 18km to the old town of Marbella, plus a 40 min drive to visit the vibrant and very exciting cosmopolitan city of Malaga. The appealing all year climate, Spanish cuisine, culture and unique lifestyle is why the Costa del Sol remains Europe's No 1 destination for individuals to invest.