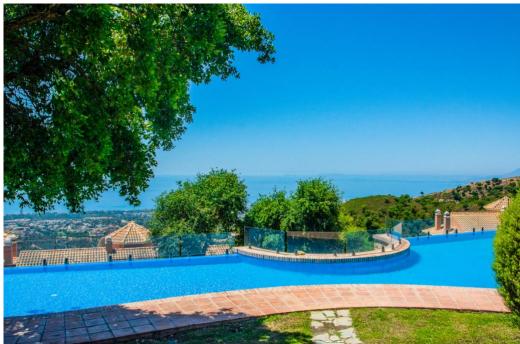

## Villa - Semi Individuelle, La Mairena, Marbella

Ref: R4277521 - 1.295.000 €

This small complex of only 8 south facing villas offers truly fantastic views to the Mediterranean and the mountains. Built over 3 floors with lift, the ground floor has garage with car parking for at least 2 cars, leading to large utility areas with a home cinema, wine cellar and games room, three bedrooms with separate beautifully equipped bathrooms, marble steps up to the very large and grand open plan living & dining area, kitchen with top quality appliances, granite worktop, a further bedroom and separate bathroom. Up the imposing and feature centre staircase to the first floor, master bedrooms with en-suite luxurious bathrooms. Finally onto the roof terrace where there is ample room for a hot tub to be fitted. Hot & cold air-conditioning, partial under floor heating, alarm system. Other benefits of this stylish development is the infinity pool, mediterranean garden, plus a winter pool form part of this incredible development which will provide an ideal family retreat to relax and fully enjoy the Spanish way of life. In terms of location, the hose is only 10 mins from all the amenities at Elviria, 18km to the old town of Marbella, plus a 40 min drive to visit the vibrant and very exciting cosmopolitan city of Malaga. The appealing all year climate, Spanish cuisine, culture and unique lifestyle is why the Costa del Sol remains Europe's No 1 destination for individuals to invest.