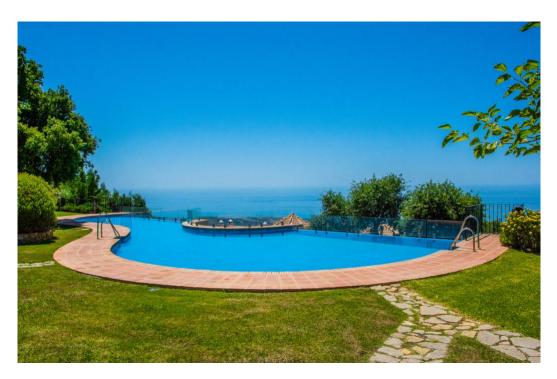

## Villa - Semi Individuelle, La Mairena, Marbella

Ref: R4277521 - 1.295.000 €

This small complex of only 8 south facing villas offers truly fantastic views to the Mediterranean and the mountains. Built over 3 floors with lift, the ground floor has garage with car parking for at least 2 cars, leading to large utility areas with a home cinema, wine cellar and games room, three bedrooms with separate beautifully equipped bathrooms, marble steps up to the very large and grand open plan living & dining area, kitchen with top quality appliances, granite worktop, a further bedroom and separate bathroom. Up the imposing and feature centre staircase to the first floor, master bedrooms with en-suite luxurious bathrooms. Finally onto the roof terrace where there is ample room for a hot tub to be fitted. Hot & cold air-conditioning, partial under floor heating, alarm system. Other benefits of this stylish development is the infinity pool, mediterranean garden, plus a winter pool form part of this incredible development which will provide an ideal family retreat to relax and fully enjoy the Spanish way of life. In terms of location, the hose is only 10 mins from all the amenities at Elviria, 18km to the old town of Marbella, plus a 40 min drive to visit the vibrant and very exciting cosmopolitan city of Malaga. The appealing all year climate, Spanish cuisine, culture and unique lifestyle is why the Costa del Sol remains Europe's No 1 destination for individuals to invest.