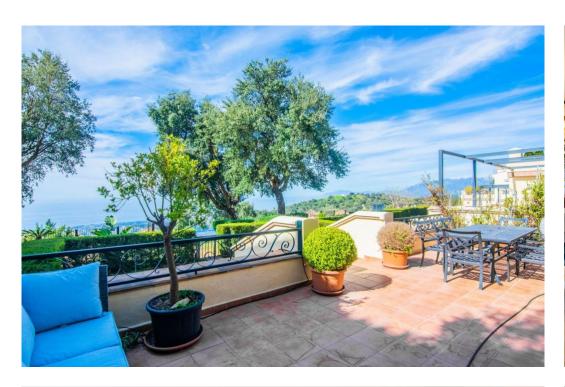

## Villa - Semi Individuelle, La Mairena, Marbella

Ref: R4277521 - 1.295.000 €

This small complex of only 8 south facing villas offers truly fantastic views to the Mediterranean and the mountains. Built over 3 floors with lift, the ground floor has garage with car parking for at least 2 cars, leading to large utility areas with a home cinema, wine cellar and games room, three bedrooms with separate beautifully equipped bathrooms, marble steps up to the very large and grand open plan living & dining area, kitchen with top quality appliances, granite worktop, a further bedroom and separate bathroom. Up the imposing and feature centre staircase to the first floor, master bedrooms with en-suite luxurious bathrooms. Finally onto the roof terrace where there is ample room for a hot tub to be fitted. Hot & cold air-conditioning, partial under floor heating, alarm system. Other benefits of this stylish development is the infinity pool, mediterranean garden, plus a winter pool form part of this incredible development which will provide an ideal family retreat to relax and fully enjoy the Spanish way of life. In terms of location, the hose is only 10 mins from all the amenities at Elviria, 18km to the old town of Marbella, plus a 40 min drive to visit the vibrant and very exciting cosmopolitan city of Malaga. The appealing all year climate, Spanish cuisine, culture and unique lifestyle is why the Costa del Sol remains Europe's No 1 destination for individuals to invest.