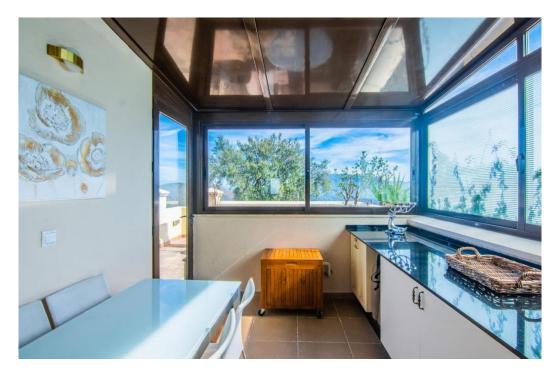

## Villa - Semi Individuelle, La Mairena, Marbella

Ref: R4277521 - 1.295.000 €

This small complex of only 8 south facing villas offers truly fantastic views to the Mediterranean and the mountains. Built over 3 floors with lift, the ground floor has garage with car parking for at least 2 cars, leading to large utility areas with a home cinema, wine cellar and games room, three bedrooms with separate beautifully equipped bathrooms, marble steps up to the very large and grand open plan living & dining area, kitchen with top quality appliances, granite worktop, a further bedroom and separate bathroom. Up the imposing and feature centre staircase to the first floor, master bedrooms with en-suite luxurious bathrooms. Finally onto the roof terrace where there is ample room for a hot tub to be fitted. Hot & cold air-conditioning, partial under floor heating, alarm system. Other benefits of this stylish development is the infinity pool, mediterranean garden, plus a winter pool form part of this incredible development which will provide an ideal family retreat to relax and fully enjoy the Spanish way of life. In terms of location, the hose is only 10 mins from all the amenities at Elviria, 18km to the old town of Marbella, plus a 40 min drive to visit the vibrant and very exciting cosmopolitan city of Malaga. The appealing all year climate, Spanish cuisine, culture and unique lifestyle is why the Costa del Sol remains Europe's No 1 destination for individuals to invest.