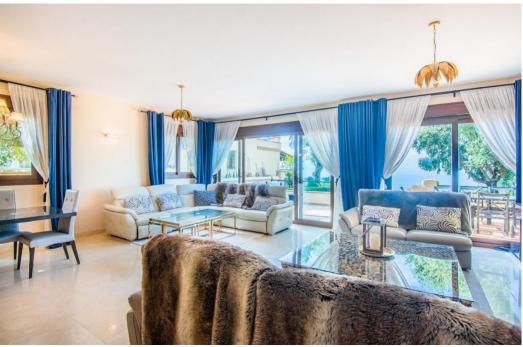

## Villa - Semi Individuelle, La Mairena, Marbella

Ref: R4277521 - 1.295.000 €

This small complex of only 8 south facing villas offers truly fantastic views to the Mediterranean and the mountains. Built over 3 floors with lift, the ground floor has garage with car parking for at least 2 cars, leading to large utility areas with a home cinema, wine cellar and games room, three bedrooms with separate beautifully equipped bathrooms, marble steps up to the very large and grand open plan living & dining area, kitchen with top quality appliances, granite worktop, a further bedroom and separate bathroom. Up the imposing and feature centre staircase to the first floor, master bedrooms with en-suite luxurious bathrooms. Finally onto the roof terrace where there is ample room for a hot tub to be fitted. Hot & cold air-conditioning, partial under floor heating, alarm system. Other benefits of this stylish development is the infinity pool, mediterranean garden, plus a winter pool form part of this incredible development which will provide an ideal family retreat to relax and fully enjoy the Spanish way of life. In terms of location, the hose is only 10 mins from all the amenities at Elviria, 18km to the old town of Marbella, plus a 40 min drive to visit the vibrant and very exciting cosmopolitan city of Malaga. The appealing all year climate, Spanish cuisine, culture and unique lifestyle is why the Costa del Sol remains Europe's No 1 destination for individuals to invest.