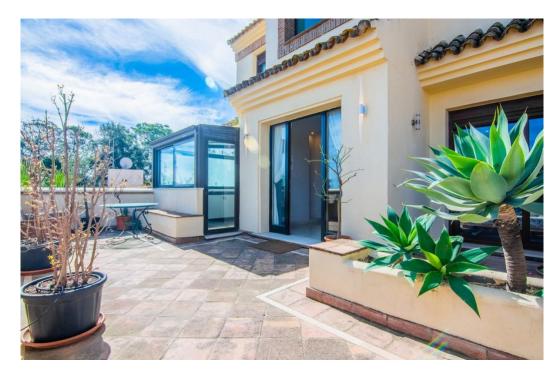

## Villa - Semi Individuelle, La Mairena, Marbella

Ref: R4277521 - 1.295.000 €

This small complex of only 8 south facing villas offers truly fantastic views to the Mediterranean and the mountains. Built over 3 floors with lift, the ground floor has garage with car parking for at least 2 cars, leading to large utility areas with a home cinema, wine cellar and games room, three bedrooms with separate beautifully equipped bathrooms, marble steps up to the very large and grand open plan living & dining area, kitchen with top quality appliances, granite worktop, a further bedroom and separate bathroom. Up the imposing and feature centre staircase to the first floor, master bedrooms with en-suite luxurious bathrooms. Finally onto the roof terrace where there is ample room for a hot tub to be fitted. Hot & cold air-conditioning, partial under floor heating, alarm system. Other benefits of this stylish development is the infinity pool, mediterranean garden, plus a winter pool form part of this incredible development which will provide an ideal family retreat to relax and fully enjoy the Spanish way of life. In terms of location, the hose is only 10 mins from all the amenities at Elviria, 18km to the old town of Marbella, plus a 40 min drive to visit the vibrant and very exciting cosmopolitan city of Malaga. The appealing all year climate, Spanish cuisine, culture and unique lifestyle is why the Costa del Sol remains Europe's No 1 destination for individuals to invest.