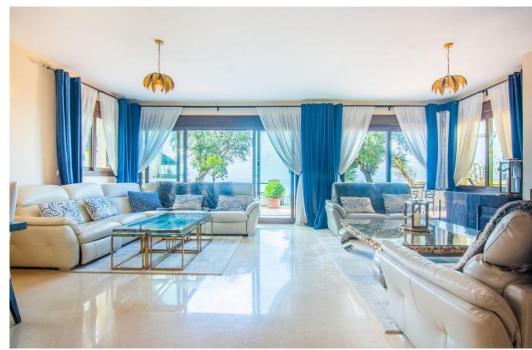

## Villa - Semi Individuelle, La Mairena, Marbella

Ref: R4277521 - 1.295.000 €

This small complex of only 8 south facing villas offers truly fantastic views to the Mediterranean and the mountains. Built over 3 floors with lift, the ground floor has garage with car parking for at least 2 cars, leading to large utility areas with a home cinema, wine cellar and games room, three bedrooms with separate beautifully equipped bathrooms, marble steps up to the very large and grand open plan living & dining area, kitchen with top quality appliances, granite worktop, a further bedroom and separate bathroom. Up the imposing and feature centre staircase to the first floor, master bedrooms with en-suite luxurious bathrooms. Finally onto the roof terrace where there is ample room for a hot tub to be fitted. Hot & cold air-conditioning, partial under floor heating, alarm system. Other benefits of this stylish development is the infinity pool, mediterranean garden, plus a winter pool form part of this incredible development which will provide an ideal family retreat to relax and fully enjoy the Spanish way of life. In terms of location, the hose is only 10 mins from all the amenities at Elviria, 18km to the old town of Marbella, plus a 40 min drive to visit the vibrant and very exciting cosmopolitan city of Malaga. The appealing all year climate, Spanish cuisine, culture and unique lifestyle is why the Costa del Sol remains Europe's No 1 destination for individuals to invest.