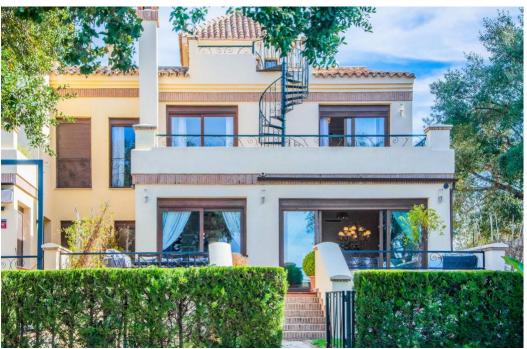

## Villa - Semi Individuelle, La Mairena, Marbella

Ref: R4277521 - 1.295.000 €

This small complex of only 8 south facing villas offers truly fantastic views to the Mediterranean and the mountains. Built over 3 floors with lift, the ground floor has garage with car parking for at least 2 cars, leading to large utility areas with a home cinema, wine cellar and games room, three bedrooms with separate beautifully equipped bathrooms, marble steps up to the very large and grand open plan living & dining area, kitchen with top quality appliances, granite worktop, a further bedroom and separate bathroom. Up the imposing and feature centre staircase to the first floor, master bedrooms with en-suite luxurious bathrooms. Finally onto the roof terrace where there is ample room for a hot tub to be fitted. Hot & cold air-conditioning, partial under floor heating, alarm system. Other benefits of this stylish development is the infinity pool, mediterranean garden, plus a winter pool form part of this incredible development which will provide an ideal family retreat to relax and fully enjoy the Spanish way of life. In terms of location, the hose is only 10 mins from all the amenities at Elviria, 18km to the old town of Marbella, plus a 40 min drive to visit the vibrant and very exciting cosmopolitan city of Malaga. The appealing all year climate, Spanish cuisine, culture and unique lifestyle is why the Costa del Sol remains Europe's No 1 destination for individuals to invest.