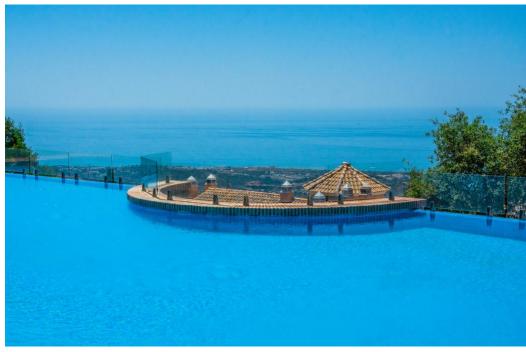

## Villa - Semi Individuelle, La Mairena, Marbella

Ref: R4277521 - 1.295.000 €

This small complex of only 8 south facing villas offers truly fantastic views to the Mediterranean and the mountains. Built over 3 floors with lift, the ground floor has garage with car parking for at least 2 cars, leading to large utility areas with a home cinema, wine cellar and games room, three bedrooms with separate beautifully equipped bathrooms, marble steps up to the very large and grand open plan living & dining area, kitchen with top quality appliances, granite worktop, a further bedroom and separate bathroom. Up the imposing and feature centre staircase to the first floor, master bedrooms with en-suite luxurious bathrooms. Finally onto the roof terrace where there is ample room for a hot tub to be fitted. Hot & cold air-conditioning, partial under floor heating, alarm system. Other benefits of this stylish development is the infinity pool, mediterranean garden, plus a winter pool form part of this incredible development which will provide an ideal family retreat to relax and fully enjoy the Spanish way of life. In terms of location, the hose is only 10 mins from all the amenities at Elviria, 18km to the old town of Marbella, plus a 40 min drive to visit the vibrant and very exciting cosmopolitan city of Malaga. The appealing all year climate, Spanish cuisine, culture and unique lifestyle is why the Costa del Sol remains Europe's No 1 destination for individuals to invest.