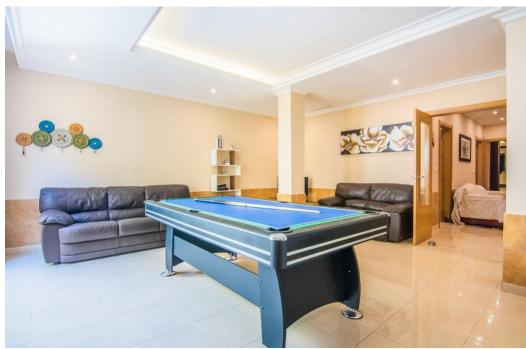

## Villa - Semi Individuelle, La Mairena, Marbella

Ref: R4277521 - 1.295.000 €

This small complex of only 8 south facing villas offers truly fantastic views to the Mediterranean and the mountains. Built over 3 floors with lift, the ground floor has garage with car parking for at least 2 cars, leading to large utility areas with a home cinema, wine cellar and games room, three bedrooms with separate beautifully equipped bathrooms, marble steps up to the very large and grand open plan living & dining area, kitchen with top quality appliances, granite worktop, a further bedroom and separate bathroom. Up the imposing and feature centre staircase to the first floor, master bedrooms with en-suite luxurious bathrooms. Finally onto the roof terrace where there is ample room for a hot tub to be fitted. Hot & cold air-conditioning, partial under floor heating, alarm system. Other benefits of this stylish development is the infinity pool, mediterranean garden, plus a winter pool form part of this incredible development which will provide an ideal family retreat to relax and fully enjoy the Spanish way of life. In terms of location, the hose is only 10 mins from all the amenities at Elviria, 18km to the old town of Marbella, plus a 40 min drive to visit the vibrant and very exciting cosmopolitan city of Malaga. The appealing all year climate, Spanish cuisine, culture and unique lifestyle is why the Costa del Sol remains Europe's No 1 destination for individuals to invest.