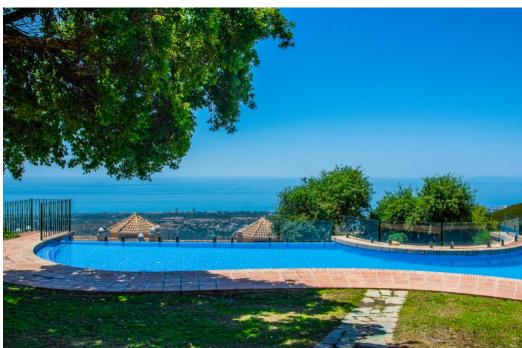

## Villa - Semi Individuelle, La Mairena, Marbella

Ref: R4277521 - 1.295.000 €

This small complex of only 8 south facing villas offers truly fantastic views to the Mediterranean and the mountains. Built over 3 floors with lift, the ground floor has garage with car parking for at least 2 cars, leading to large utility areas with a home cinema, wine cellar and games room, three bedrooms with separate beautifully equipped bathrooms, marble steps up to the very large and grand open plan living & dining area, kitchen with top quality appliances, granite worktop, a further bedroom and separate bathroom. Up the imposing and feature centre staircase to the first floor, master bedrooms with en-suite luxurious bathrooms. Finally onto the roof terrace where there is ample room for a hot tub to be fitted. Hot & cold air-conditioning, partial under floor heating, alarm system. Other benefits of this stylish development is the infinity pool, mediterranean garden, plus a winter pool form part of this incredible development which will provide an ideal family retreat to relax and fully enjoy the Spanish way of life. In terms of location, the hose is only 10 mins from all the amenities at Elviria, 18km to the old town of Marbella, plus a 40 min drive to visit the vibrant and very exciting cosmopolitan city of Malaga. The appealing all year climate, Spanish cuisine, culture and unique lifestyle is why the Costa del Sol remains Europe's No 1 destination for individuals to invest.