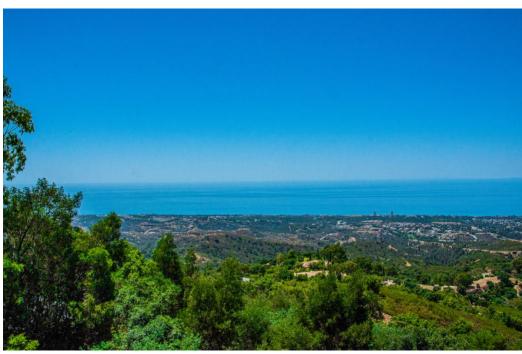

## Villa - Semi Individuelle, La Mairena, Marbella

Ref: R4277521 - 1.295.000 €

This small complex of only 8 south facing villas offers truly fantastic views to the Mediterranean and the mountains. Built over 3 floors with lift, the ground floor has garage with car parking for at least 2 cars, leading to large utility areas with a home cinema, wine cellar and games room, three bedrooms with separate beautifully equipped bathrooms, marble steps up to the very large and grand open plan living & dining area, kitchen with top quality appliances, granite worktop, a further bedroom and separate bathroom. Up the imposing and feature centre staircase to the first floor, master bedrooms with en-suite luxurious bathrooms. Finally onto the roof terrace where there is ample room for a hot tub to be fitted. Hot & cold air-conditioning, partial under floor heating, alarm system. Other benefits of this stylish development is the infinity pool, mediterranean garden, plus a winter pool form part of this incredible development which will provide an ideal family retreat to relax and fully enjoy the Spanish way of life. In terms of location, the hose is only 10 mins from all the amenities at Elviria, 18km to the old town of Marbella, plus a 40 min drive to visit the vibrant and very exciting cosmopolitan city of Malaga. The appealing all year climate, Spanish cuisine, culture and unique lifestyle is why the Costa del Sol remains Europe's No 1 destination for individuals to invest.