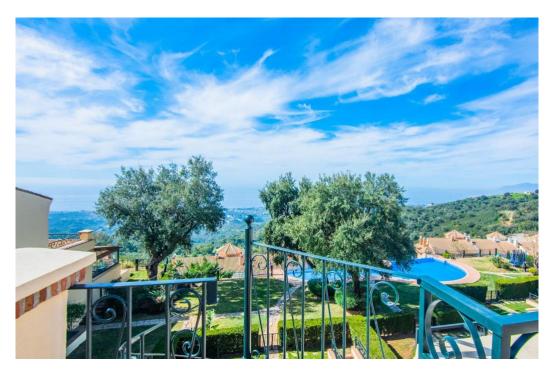

## Villa - Semi Individuelle, La Mairena, Marbella

Ref: R4277521 - 1.295.000 €

This small complex of only 8 south facing villas offers truly fantastic views to the Mediterranean and the mountains. Built over 3 floors with lift, the ground floor has garage with car parking for at least 2 cars, leading to large utility areas with a home cinema, wine cellar and games room, three bedrooms with separate beautifully equipped bathrooms, marble steps up to the very large and grand open plan living & dining area, kitchen with top quality appliances, granite worktop, a further bedroom and separate bathroom. Up the imposing and feature centre staircase to the first floor, master bedrooms with en-suite luxurious bathrooms. Finally onto the roof terrace where there is ample room for a hot tub to be fitted. Hot & cold air-conditioning, partial under floor heating, alarm system. Other benefits of this stylish development is the infinity pool, mediterranean garden, plus a winter pool form part of this incredible development which will provide an ideal family retreat to relax and fully enjoy the Spanish way of life. In terms of location, the hose is only 10 mins from all the amenities at Elviria, 18km to the old town of Marbella, plus a 40 min drive to visit the vibrant and very exciting cosmopolitan city of Malaga. The appealing all year climate, Spanish cuisine, culture and unique lifestyle is why the Costa del Sol remains Europe's No 1 destination for individuals to invest.