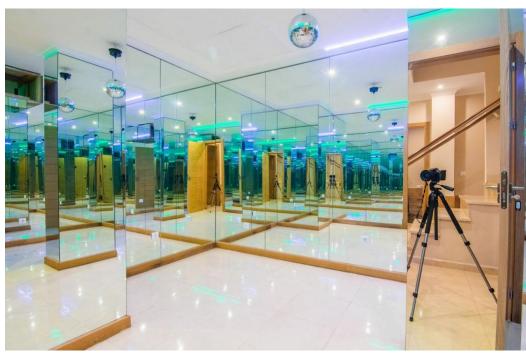

## Villa - Semi Individuelle, La Mairena, Marbella

Ref: R4277521 - 1.295.000 €

This small complex of only 8 south facing villas offers truly fantastic views to the Mediterranean and the mountains. Built over 3 floors with lift, the ground floor has garage with car parking for at least 2 cars, leading to large utility areas with a home cinema, wine cellar and games room, three bedrooms with separate beautifully equipped bathrooms, marble steps up to the very large and grand open plan living & dining area, kitchen with top quality appliances, granite worktop, a further bedroom and separate bathroom. Up the imposing and feature centre staircase to the first floor, master bedrooms with en-suite luxurious bathrooms. Finally onto the roof terrace where there is ample room for a hot tub to be fitted. Hot & cold air-conditioning, partial under floor heating, alarm system. Other benefits of this stylish development is the infinity pool, mediterranean garden, plus a winter pool form part of this incredible development which will provide an ideal family retreat to relax and fully enjoy the Spanish way of life. In terms of location, the hose is only 10 mins from all the amenities at Elviria, 18km to the old town of Marbella, plus a 40 min drive to visit the vibrant and very exciting cosmopolitan city of Malaga. The appealing all year climate, Spanish cuisine, culture and unique lifestyle is why the Costa del Sol remains Europe's No 1 destination for individuals to invest.