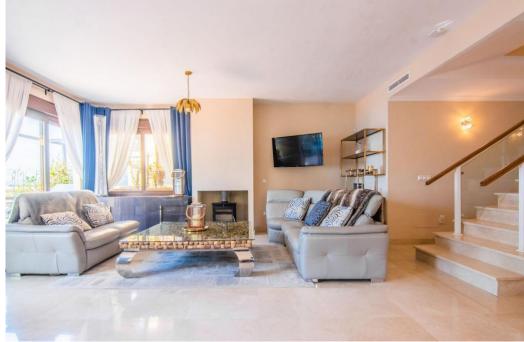

## Villa - Semi Individuelle, La Mairena, Marbella

Ref: R4277521 - 1.295.000 €

This small complex of only 8 south facing villas offers truly fantastic views to the Mediterranean and the mountains. Built over 3 floors with lift, the ground floor has garage with car parking for at least 2 cars, leading to large utility areas with a home cinema, wine cellar and games room, three bedrooms with separate beautifully equipped bathrooms, marble steps up to the very large and grand open plan living & dining area, kitchen with top quality appliances, granite worktop, a further bedroom and separate bathroom. Up the imposing and feature centre staircase to the first floor, master bedrooms with en-suite luxurious bathrooms. Finally onto the roof terrace where there is ample room for a hot tub to be fitted. Hot & cold air-conditioning, partial under floor heating, alarm system. Other benefits of this stylish development is the infinity pool, mediterranean garden, plus a winter pool form part of this incredible development which will provide an ideal family retreat to relax and fully enjoy the Spanish way of life. In terms of location, the hose is only 10 mins from all the amenities at Elviria, 18km to the old town of Marbella, plus a 40 min drive to visit the vibrant and very exciting cosmopolitan city of Malaga. The appealing all year climate, Spanish cuisine, culture and unique lifestyle is why the Costa del Sol remains Europe's No 1 destination for individuals to invest.