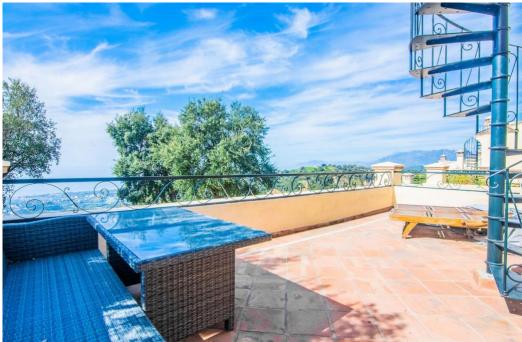

## Villa - Semi Individuelle, La Mairena, Marbella

Ref: R4277521 - 1.295.000 €

This small complex of only 8 south facing villas offers truly fantastic views to the Mediterranean and the mountains. Built over 3 floors with lift, the ground floor has garage with car parking for at least 2 cars, leading to large utility areas with a home cinema, wine cellar and games room, three bedrooms with separate beautifully equipped bathrooms, marble steps up to the very large and grand open plan living & dining area, kitchen with top quality appliances, granite worktop, a further bedroom and separate bathroom. Up the imposing and feature centre staircase to the first floor, master bedrooms with en-suite luxurious bathrooms. Finally onto the roof terrace where there is ample room for a hot tub to be fitted. Hot & cold air-conditioning, partial under floor heating, alarm system. Other benefits of this stylish development is the infinity pool, mediterranean garden, plus a winter pool form part of this incredible development which will provide an ideal family retreat to relax and fully enjoy the Spanish way of life. In terms of location, the hose is only 10 mins from all the amenities at Elviria, 18km to the old town of Marbella, plus a 40 min drive to visit the vibrant and very exciting cosmopolitan city of Malaga. The appealing all year climate, Spanish cuisine, culture and unique lifestyle is why the Costa del Sol remains Europe's No 1 destination for individuals to invest.