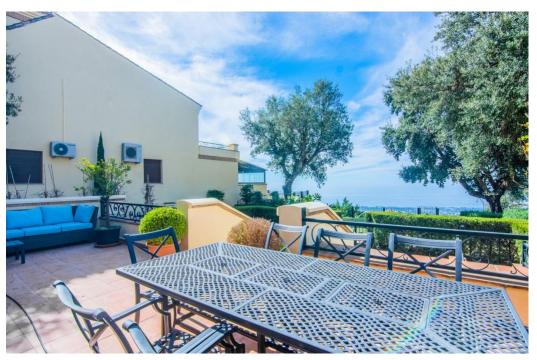

## Villa - Semi Individuelle, La Mairena, Marbella

Ref: R4277521 - 1.295.000 €

This small complex of only 8 south facing villas offers truly fantastic views to the Mediterranean and the mountains. Built over 3 floors with lift, the ground floor has garage with car parking for at least 2 cars, leading to large utility areas with a home cinema, wine cellar and games room, three bedrooms with separate beautifully equipped bathrooms, marble steps up to the very large and grand open plan living & dining area, kitchen with top quality appliances, granite worktop, a further bedroom and separate bathroom. Up the imposing and feature centre staircase to the first floor, master bedrooms with en-suite luxurious bathrooms. Finally onto the roof terrace where there is ample room for a hot tub to be fitted. Hot & cold air-conditioning, partial under floor heating, alarm system. Other benefits of this stylish development is the infinity pool, mediterranean garden, plus a winter pool form part of this incredible development which will provide an ideal family retreat to relax and fully enjoy the Spanish way of life. In terms of location, the hose is only 10 mins from all the amenities at Elviria, 18km to the old town of Marbella, plus a 40 min drive to visit the vibrant and very exciting cosmopolitan city of Malaga. The appealing all year climate, Spanish cuisine, culture and unique lifestyle is why the Costa del Sol remains Europe's No 1 destination for individuals to invest.