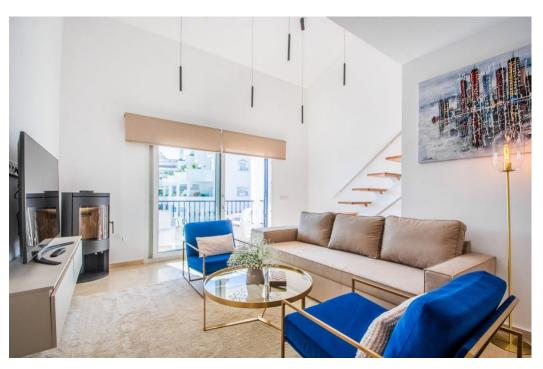

## Villa - Semi Individuelle, Riviera del Sol

Ref: R4620499 - 475.000 €

beds: 3 baths: 2 built: 107m2

This recently renovated semi-detached residence, presented in a contemporary style, is situated in the lower section of Riviera del Sol within a secluded and tranquil urbanization. Boasting captivating sea views, the beach is a only 1km away, accessible within a 12-minute walk. The gated community features a communal pool area, ideal for leisure time with family or friends. Nearby amenities include supermarkets, bars, restaurants, sport clubs as well as convenient access to bus stops and taxis. Community fees cover water expenses. Perfect for use as a holiday home or for permanent living, this property has been fully renovated, involving the replacement of windows, pipes, and electrical wiring, along with the addition of new air conditioning units etc. The double-height ceiling in the living room contributes to a spacious and inviting atmosphere. The property is offered for sale fully furnished as seen. Semi-Detached House, La Cala de Mijas, Costa del Sol. 3 Bedrooms, 2 Bathrooms, Built 107 m², Terraces 29 m². Setting: Beachside, Close To Golf, Close To Shops, Close To Sea, Close To Schools, Urbanisation. Orientation: South, South West. Condition: Excellent, Recently Renovated, Recently Refurbished. Pool: Communal. Climate Control: Air Conditioning, Hot A/C, Cold A/C, Fireplace. Views: Sea, Panoramic, Garden. Features: Covered Terrace, Fitted Wardrobes, Near Transport, Private Terrace, Solarium, WiFi, Barbeque, Double Glazing, Fiber Optic. Furniture: Fully Furnished. Kitchen: Fully Fitted. Garden: Communal. Security: Gated Complex. Parking: Covered, Open, Street, Private. Category: Holiday Homes, Investment, Luxury, Contemporary.