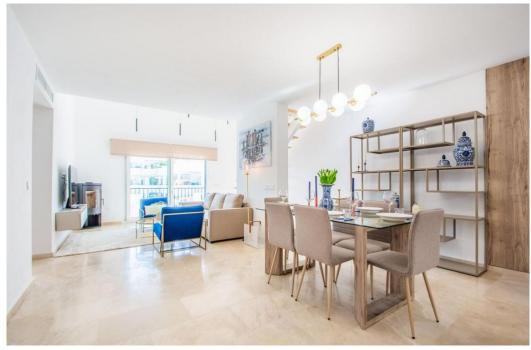

## Villa - Semi Individuelle, Riviera del Sol

Ref: R4620499 - 475.000 €

beds: 3 baths: 2 built: 107m2

This recently renovated semi-detached residence, presented in a contemporary style, is situated in the lower section of Riviera del Sol within a secluded and tranquil urbanization. Boasting captivating sea views, the beach is a only 1km away, accessible within a 12-minute walk. The gated community features a communal pool area, ideal for leisure time with family or friends. Nearby amenities include supermarkets, bars, restaurants, sport clubs as well as convenient access to bus stops and taxis. Community fees cover water expenses. Perfect for use as a holiday home or for permanent living, this property has been fully renovated, involving the replacement of windows, pipes, and electrical wiring, along with the addition of new air conditioning units etc. The double-height ceiling in the living room contributes to a spacious and inviting atmosphere. The property is offered for sale fully furnished as seen. Semi-Detached House, La Cala de Mijas, Costa del Sol. 3 Bedrooms, 2 Bathrooms, Built 107 m², Terraces 29 m². Setting: Beachside, Close To Golf, Close To Shops, Close To Sea, Close To Schools, Urbanisation. Orientation: South, South West. Condition: Excellent, Recently Renovated, Recently Refurbished. Pool: Communal. Climate Control: Air Conditioning, Hot A/C, Cold A/C, Fireplace. Views: Sea, Panoramic, Garden. Features: Covered Terrace, Fitted Wardrobes, Near Transport, Private Terrace, Solarium, WiFi, Barbeque, Double Glazing, Fiber Optic. Furniture: Fully Furnished. Kitchen: Fully Fitted. Garden: Communal. Security: Gated Complex. Parking: Covered, Open, Street, Private. Category: Holiday Homes, Investment, Luxury, Contemporary.