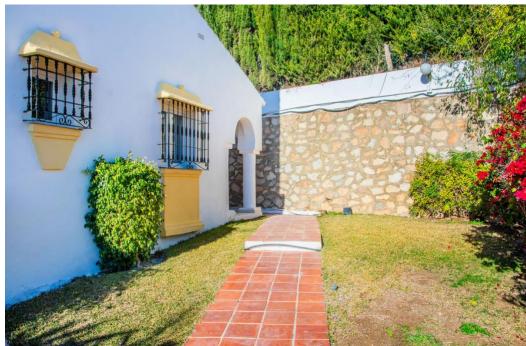

## Villa - Semi Individuelle, Riviera del Sol

Ref: R4620499 - 475.000 €

beds: 3 baths: 2 built: 107m2

This recently renovated semi-detached residence, presented in a contemporary style, is situated in the lower section of Riviera del Sol within a secluded and tranquil urbanization. Boasting captivating sea views, the beach is a only 1km away, accessible within a 12-minute walk. The gated community features a communal pool area, ideal for leisure time with family or friends. Nearby amenities include supermarkets, bars, restaurants, sport clubs as well as convenient access to bus stops and taxis. Community fees cover water expenses. Perfect for use as a holiday home or for permanent living, this property has been fully renovated, involving the replacement of windows, pipes, and electrical wiring, along with the addition of new air conditioning units etc. The double-height ceiling in the living room contributes to a spacious and inviting atmosphere. The property is offered for sale fully furnished as seen. Semi-Detached House, La Cala de Mijas, Costa del Sol. 3 Bedrooms, 2 Bathrooms, Built 107 m², Terraces 29 m². Setting: Beachside, Close To Golf, Close To Shops, Close To Sea, Close To Schools, Urbanisation. Orientation: South, South West. Condition: Excellent, Recently Renovated, Recently Refurbished. Pool: Communal. Climate Control: Air Conditioning, Hot A/C, Cold A/C, Fireplace. Views: Sea, Panoramic, Garden. Features: Covered Terrace, Fitted Wardrobes, Near Transport, Private Terrace, Solarium, WiFi, Barbeque, Double Glazing, Fiber Optic. Furniture: Fully Furnished. Kitchen: Fully Fitted. Garden: Communal. Security: Gated Complex. Parking: Covered, Open, Street, Private. Category: Holiday Homes, Investment, Luxury, Contemporary.