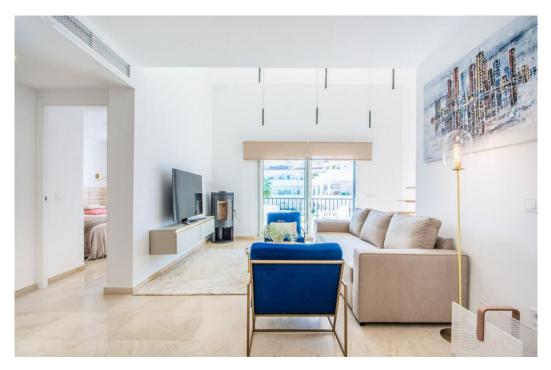

## Villa - Semi Individuelle, Riviera del Sol

Ref: R4620499 - 475.000 €

beds: 3 baths: 2 built: 107m2

This recently renovated semi-detached residence, presented in a contemporary style, is situated in the lower section of Riviera del Sol within a secluded and tranquil urbanization. Boasting captivating sea views, the beach is a only 1km away, accessible within a 12-minute walk. The gated community features a communal pool area, ideal for leisure time with family or friends. Nearby amenities include supermarkets, bars, restaurants, sport clubs as well as convenient access to bus stops and taxis. Community fees cover water expenses. Perfect for use as a holiday home or for permanent living, this property has been fully renovated, involving the replacement of windows, pipes, and electrical wiring, along with the addition of new air conditioning units etc. The double-height ceiling in the living room contributes to a spacious and inviting atmosphere. The property is offered for sale fully furnished as seen. Semi-Detached House, La Cala de Mijas, Costa del Sol. 3 Bedrooms, 2 Bathrooms, Built 107 m², Terraces 29 m². Setting: Beachside, Close To Golf, Close To Shops, Close To Sea, Close To Schools, Urbanisation. Orientation: South, South West. Condition: Excellent, Recently Renovated, Recently Refurbished. Pool: Communal. Climate Control: Air Conditioning, Hot A/C, Cold A/C, Fireplace. Views: Sea, Panoramic, Garden. Features: Covered Terrace, Fitted Wardrobes, Near Transport, Private Terrace, Solarium, WiFi, Barbeque, Double Glazing, Fiber Optic. Furniture: Fully Furnished. Kitchen: Fully Fitted. Garden: Communal. Security: Gated Complex. Parking: Covered, Open, Street, Private. Category: Holiday Homes, Investment, Luxury, Contemporary.