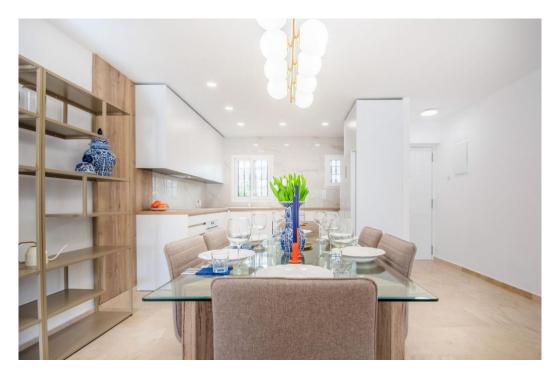

## Villa - Semi Individuelle, Riviera del Sol

Ref: R4620499 - 475.000 €

beds: 3 baths: 2 built: 107m2

This recently renovated semi-detached residence, presented in a contemporary style, is situated in the lower section of Riviera del Sol within a secluded and tranquil urbanization. Boasting captivating sea views, the beach is a only 1km away, accessible within a 12-minute walk. The gated community features a communal pool area, ideal for leisure time with family or friends. Nearby amenities include supermarkets, bars, restaurants, sport clubs as well as convenient access to bus stops and taxis. Community fees cover water expenses. Perfect for use as a holiday home or for permanent living, this property has been fully renovated, involving the replacement of windows, pipes, and electrical wiring, along with the addition of new air conditioning units etc. The double-height ceiling in the living room contributes to a spacious and inviting atmosphere. The property is offered for sale fully furnished as seen. Semi-Detached House, La Cala de Mijas, Costa del Sol. 3 Bedrooms, 2 Bathrooms, Built 107 m², Terraces 29 m². Setting: Beachside, Close To Golf, Close To Shops, Close To Sea, Close To Schools, Urbanisation. Orientation: South, South West. Condition: Excellent, Recently Renovated, Recently Refurbished. Pool: Communal. Climate Control: Air Conditioning, Hot A/C, Cold A/C, Fireplace. Views: Sea, Panoramic, Garden. Features: Covered Terrace, Fitted Wardrobes, Near Transport, Private Terrace, Solarium, WiFi, Barbeque, Double Glazing, Fiber Optic. Furniture: Fully Furnished. Kitchen: Fully Fitted. Garden: Communal. Security: Gated Complex. Parking: Covered, Open, Street, Private. Category: Holiday Homes, Investment, Luxury, Contemporary.