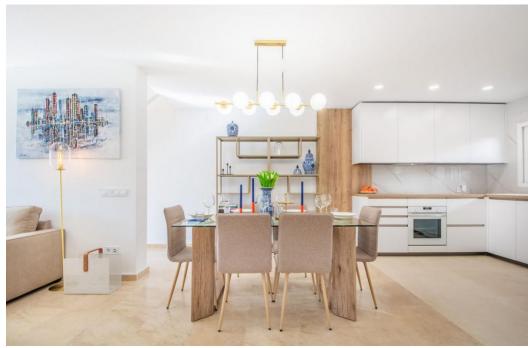

## Villa - Semi Individuelle, Riviera del Sol

Ref: R4620499 - 475.000 €

beds: 3 baths: 2 built: 107m2

This recently renovated semi-detached residence, presented in a contemporary style, is situated in the lower section of Riviera del Sol within a secluded and tranquil urbanization. Boasting captivating sea views, the beach is a only 1km away, accessible within a 12-minute walk. The gated community features a communal pool area, ideal for leisure time with family or friends. Nearby amenities include supermarkets, bars, restaurants, sport clubs as well as convenient access to bus stops and taxis. Community fees cover water expenses. Perfect for use as a holiday home or for permanent living, this property has been fully renovated, involving the replacement of windows, pipes, and electrical wiring, along with the addition of new air conditioning units etc. The double-height ceiling in the living room contributes to a spacious and inviting atmosphere. The property is offered for sale fully furnished as seen. Semi-Detached House, La Cala de Mijas, Costa del Sol. 3 Bedrooms, 2 Bathrooms, Built 107 m², Terraces 29 m². Setting: Beachside, Close To Golf, Close To Shops, Close To Sea, Close To Schools, Urbanisation. Orientation: South, South West. Condition: Excellent, Recently Renovated, Recently Refurbished. Pool: Communal. Climate Control: Air Conditioning, Hot A/C, Cold A/C, Fireplace. Views: Sea, Panoramic, Garden. Features: Covered Terrace, Fitted Wardrobes, Near Transport, Private Terrace, Solarium, WiFi, Barbeque, Double Glazing, Fiber Optic. Furniture: Fully Furnished. Kitchen: Fully Fitted. Garden: Communal. Security: Gated Complex. Parking: Covered, Open, Street, Private. Category: Holiday Homes, Investment, Luxury, Contemporary.