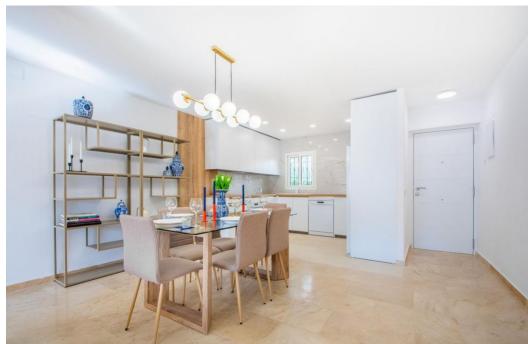

## Villa - Semi Individuelle, Riviera del Sol

Ref: R4620499 - 475.000 €

beds: 3 baths: 2 built: 107m2

This recently renovated semi-detached residence, presented in a contemporary style, is situated in the lower section of Riviera del Sol within a secluded and tranquil urbanization. Boasting captivating sea views, the beach is a only 1km away, accessible within a 12-minute walk. The gated community features a communal pool area, ideal for leisure time with family or friends. Nearby amenities include supermarkets, bars, restaurants, sport clubs as well as convenient access to bus stops and taxis. Community fees cover water expenses. Perfect for use as a holiday home or for permanent living, this property has been fully renovated, involving the replacement of windows, pipes, and electrical wiring, along with the addition of new air conditioning units etc. The double-height ceiling in the living room contributes to a spacious and inviting atmosphere. The property is offered for sale fully furnished as seen. Semi-Detached House, La Cala de Mijas, Costa del Sol. 3 Bedrooms, 2 Bathrooms, Built 107 m², Terraces 29 m². Setting: Beachside, Close To Golf, Close To Shops, Close To Sea, Close To Schools, Urbanisation. Orientation: South, South West. Condition: Excellent, Recently Renovated, Recently Refurbished. Pool: Communal. Climate Control: Air Conditioning, Hot A/C, Cold A/C, Fireplace. Views: Sea, Panoramic, Garden. Features: Covered Terrace, Fitted Wardrobes, Near Transport, Private Terrace, Solarium, WiFi, Barbeque, Double Glazing, Fiber Optic. Furniture: Fully Furnished. Kitchen: Fully Fitted. Garden: Communal. Security: Gated Complex. Parking: Covered, Open, Street, Private. Category: Holiday Homes, Investment, Luxury, Contemporary.