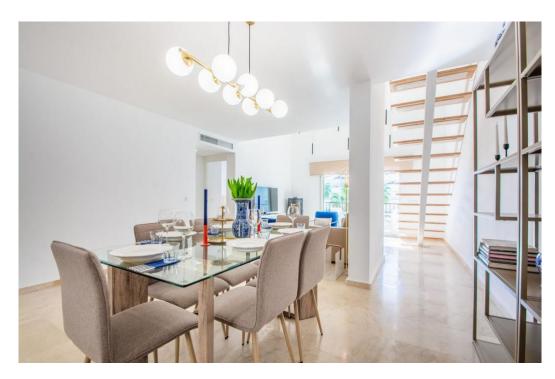

## Villa - Semi Individuelle, Riviera del Sol

Ref: R4620499 - 475.000 €

beds: 3 baths: 2 built: 107m2

This recently renovated semi-detached residence, presented in a contemporary style, is situated in the lower section of Riviera del Sol within a secluded and tranquil urbanization. Boasting captivating sea views, the beach is a only 1km away, accessible within a 12-minute walk. The gated community features a communal pool area, ideal for leisure time with family or friends. Nearby amenities include supermarkets, bars, restaurants, sport clubs as well as convenient access to bus stops and taxis. Community fees cover water expenses. Perfect for use as a holiday home or for permanent living, this property has been fully renovated, involving the replacement of windows, pipes, and electrical wiring, along with the addition of new air conditioning units etc. The double-height ceiling in the living room contributes to a spacious and inviting atmosphere. The property is offered for sale fully furnished as seen. Semi-Detached House, La Cala de Mijas, Costa del Sol. 3 Bedrooms, 2 Bathrooms, Built 107 m², Terraces 29 m². Setting: Beachside, Close To Golf, Close To Shops, Close To Sea, Close To Schools, Urbanisation. Orientation: South, South West. Condition: Excellent, Recently Renovated, Recently Refurbished. Pool: Communal. Climate Control: Air Conditioning, Hot A/C, Cold A/C, Fireplace. Views: Sea, Panoramic, Garden. Features: Covered Terrace, Fitted Wardrobes, Near Transport, Private Terrace, Solarium, WiFi, Barbeque, Double Glazing, Fiber Optic. Furniture: Fully Furnished. Kitchen: Fully Fitted. Garden: Communal. Security: Gated Complex. Parking: Covered, Open, Street, Private. Category: Holiday Homes, Investment, Luxury, Contemporary.