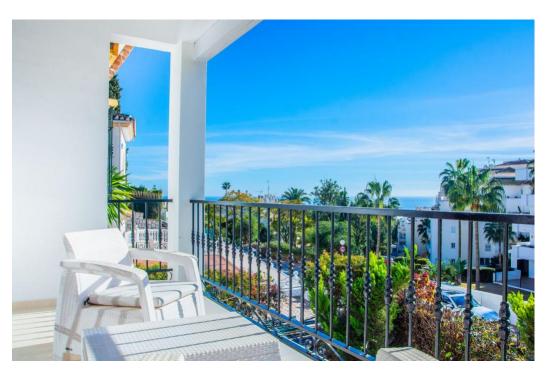

## Villa - Semi Individuelle, Riviera del Sol

Ref: R4620499 - 475.000 €

beds: 3 baths: 2 built: 107m2

This recently renovated semi-detached residence, presented in a contemporary style, is situated in the lower section of Riviera del Sol within a secluded and tranquil urbanization. Boasting captivating sea views, the beach is a only 1km away, accessible within a 12-minute walk. The gated community features a communal pool area, ideal for leisure time with family or friends. Nearby amenities include supermarkets, bars, restaurants, sport clubs as well as convenient access to bus stops and taxis. Community fees cover water expenses. Perfect for use as a holiday home or for permanent living, this property has been fully renovated, involving the replacement of windows, pipes, and electrical wiring, along with the addition of new air conditioning units etc. The double-height ceiling in the living room contributes to a spacious and inviting atmosphere. The property is offered for sale fully furnished as seen. Semi-Detached House, La Cala de Mijas, Costa del Sol. 3 Bedrooms, 2 Bathrooms, Built 107 m², Terraces 29 m². Setting: Beachside, Close To Golf, Close To Shops, Close To Sea, Close To Schools, Urbanisation. Orientation: South, South West. Condition: Excellent, Recently Renovated, Recently Refurbished. Pool: Communal. Climate Control: Air Conditioning, Hot A/C, Cold A/C, Fireplace. Views: Sea, Panoramic, Garden. Features: Covered Terrace, Fitted Wardrobes, Near Transport, Private Terrace, Solarium, WiFi, Barbeque, Double Glazing, Fiber Optic. Furniture: Fully Furnished. Kitchen: Fully Fitted. Garden: Communal. Security: Gated Complex. Parking: Covered, Open, Street, Private. Category: Holiday Homes, Investment, Luxury, Contemporary.