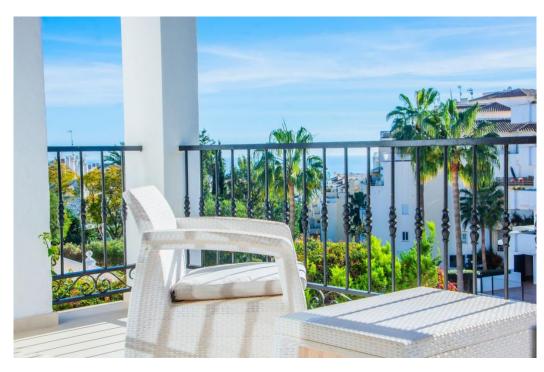

## Villa - Semi Individuelle, Riviera del Sol

Ref: R4620499 - 475.000 €

beds: 3 baths: 2 built: 107m2

This recently renovated semi-detached residence, presented in a contemporary style, is situated in the lower section of Riviera del Sol within a secluded and tranquil urbanization. Boasting captivating sea views, the beach is a only 1km away, accessible within a 12-minute walk. The gated community features a communal pool area, ideal for leisure time with family or friends. Nearby amenities include supermarkets, bars, restaurants, sport clubs as well as convenient access to bus stops and taxis. Community fees cover water expenses. Perfect for use as a holiday home or for permanent living, this property has been fully renovated, involving the replacement of windows, pipes, and electrical wiring, along with the addition of new air conditioning units etc. The double-height ceiling in the living room contributes to a spacious and inviting atmosphere. The property is offered for sale fully furnished as seen. Semi-Detached House, La Cala de Mijas, Costa del Sol. 3 Bedrooms, 2 Bathrooms, Built 107 m², Terraces 29 m². Setting: Beachside, Close To Golf, Close To Shops, Close To Sea, Close To Schools, Urbanisation. Orientation: South, South West. Condition: Excellent, Recently Renovated, Recently Refurbished. Pool: Communal. Climate Control: Air Conditioning, Hot A/C, Cold A/C, Fireplace. Views: Sea, Panoramic, Garden. Features: Covered Terrace, Fitted Wardrobes, Near Transport, Private Terrace, Solarium, WiFi, Barbeque, Double Glazing, Fiber Optic. Furniture: Fully Furnished. Kitchen: Fully Fitted. Garden: Communal. Security: Gated Complex. Parking: Covered, Open, Street, Private. Category: Holiday Homes, Investment, Luxury, Contemporary.