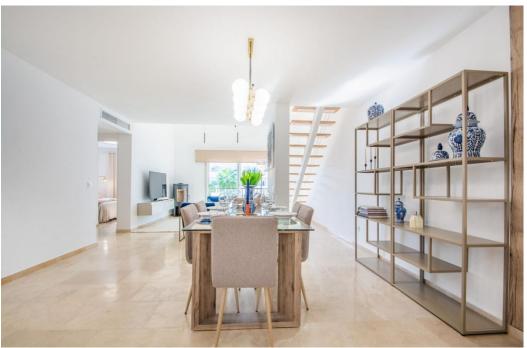

## Villa - Semi Individuelle, Riviera del Sol

Ref: R4620499 - 475.000 €

beds: 3 baths: 2 built: 107m2

This recently renovated semi-detached residence, presented in a contemporary style, is situated in the lower section of Riviera del Sol within a secluded and tranquil urbanization. Boasting captivating sea views, the beach is a only 1km away, accessible within a 12-minute walk. The gated community features a communal pool area, ideal for leisure time with family or friends. Nearby amenities include supermarkets, bars, restaurants, sport clubs as well as convenient access to bus stops and taxis. Community fees cover water expenses. Perfect for use as a holiday home or for permanent living, this property has been fully renovated, involving the replacement of windows, pipes, and electrical wiring, along with the addition of new air conditioning units etc. The double-height ceiling in the living room contributes to a spacious and inviting atmosphere. The property is offered for sale fully furnished as seen. Semi-Detached House, La Cala de Mijas, Costa del Sol. 3 Bedrooms, 2 Bathrooms, Built 107 m², Terraces 29 m². Setting: Beachside, Close To Golf, Close To Shops, Close To Sea, Close To Schools, Urbanisation. Orientation: South, South West. Condition: Excellent, Recently Renovated, Recently Refurbished. Pool: Communal. Climate Control: Air Conditioning, Hot A/C, Cold A/C, Fireplace. Views: Sea, Panoramic, Garden. Features: Covered Terrace, Fitted Wardrobes, Near Transport, Private Terrace, Solarium, WiFi, Barbeque, Double Glazing, Fiber Optic. Furniture: Fully Furnished. Kitchen: Fully Fitted. Garden: Communal. Security: Gated Complex. Parking: Covered, Open, Street, Private. Category: Holiday Homes, Investment, Luxury, Contemporary.