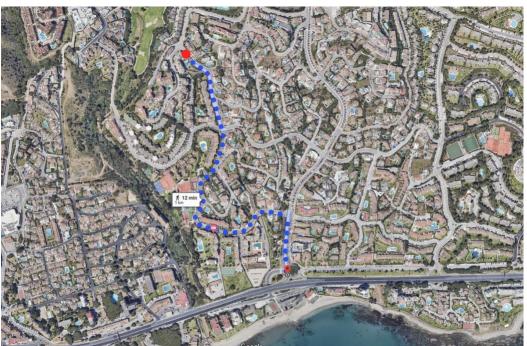

## Villa - Semi Individuelle, Riviera del Sol

Ref: R4620499 - 475.000 €

beds: 3 baths: 2 built: 107m2

This recently renovated semi-detached residence, presented in a contemporary style, is situated in the lower section of Riviera del Sol within a secluded and tranquil urbanization. Boasting captivating sea views, the beach is a only 1km away, accessible within a 12-minute walk. The gated community features a communal pool area, ideal for leisure time with family or friends. Nearby amenities include supermarkets, bars, restaurants, sport clubs as well as convenient access to bus stops and taxis. Community fees cover water expenses. Perfect for use as a holiday home or for permanent living, this property has been fully renovated, involving the replacement of windows, pipes, and electrical wiring, along with the addition of new air conditioning units etc. The double-height ceiling in the living room contributes to a spacious and inviting atmosphere. The property is offered for sale fully furnished as seen. Semi-Detached House, La Cala de Mijas, Costa del Sol. 3 Bedrooms, 2 Bathrooms, Built 107 m², Terraces 29 m². Setting: Beachside, Close To Golf, Close To Shops, Close To Sea, Close To Schools, Urbanisation. Orientation: South, South West. Condition: Excellent, Recently Renovated, Recently Refurbished. Pool: Communal. Climate Control: Air Conditioning, Hot A/C, Cold A/C, Fireplace. Views: Sea, Panoramic, Garden. Features: Covered Terrace, Fitted Wardrobes, Near Transport, Private Terrace, Solarium, WiFi, Barbeque, Double Glazing, Fiber Optic. Furniture: Fully Furnished. Kitchen: Fully Fitted. Garden: Communal. Security: Gated Complex. Parking: Covered, Open, Street, Private. Category: Holiday Homes, Investment, Luxury, Contemporary.