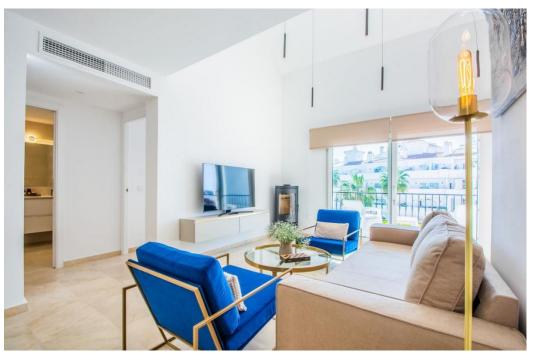

## Villa - Semi Individuelle, Riviera del Sol

Ref: R4620499 - 475.000 €

beds: 3 baths: 2 built: 107m2

This recently renovated semi-detached residence, presented in a contemporary style, is situated in the lower section of Riviera del Sol within a secluded and tranquil urbanization. Boasting captivating sea views, the beach is a only 1km away, accessible within a 12-minute walk. The gated community features a communal pool area, ideal for leisure time with family or friends. Nearby amenities include supermarkets, bars, restaurants, sport clubs as well as convenient access to bus stops and taxis. Community fees cover water expenses. Perfect for use as a holiday home or for permanent living, this property has been fully renovated, involving the replacement of windows, pipes, and electrical wiring, along with the addition of new air conditioning units etc. The double-height ceiling in the living room contributes to a spacious and inviting atmosphere. The property is offered for sale fully furnished as seen. Semi-Detached House, La Cala de Mijas, Costa del Sol. 3 Bedrooms, 2 Bathrooms, Built 107 m², Terraces 29 m². Setting: Beachside, Close To Golf, Close To Shops, Close To Sea, Close To Schools, Urbanisation. Orientation: South, South West. Condition: Excellent, Recently Renovated, Recently Refurbished. Pool: Communal. Climate Control: Air Conditioning, Hot A/C, Cold A/C, Fireplace. Views: Sea, Panoramic, Garden. Features: Covered Terrace, Fitted Wardrobes, Near Transport, Private Terrace, Solarium, WiFi, Barbeque, Double Glazing, Fiber Optic. Furniture: Fully Furnished. Kitchen: Fully Fitted. Garden: Communal. Security: Gated Complex. Parking: Covered, Open, Street, Private. Category: Holiday Homes, Investment, Luxury, Contemporary.