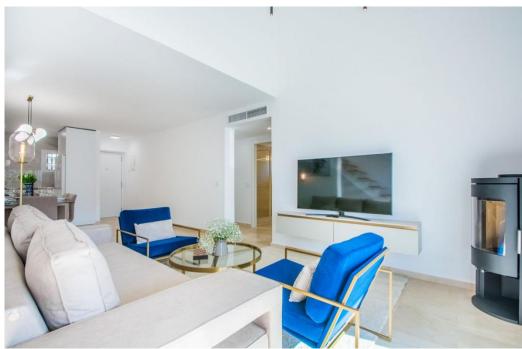

## Villa - Semi Individuelle, Riviera del Sol

Ref: R4620499 - 475.000 €

beds: 3 baths: 2 built: 107m2

This recently renovated semi-detached residence, presented in a contemporary style, is situated in the lower section of Riviera del Sol within a secluded and tranquil urbanization. Boasting captivating sea views, the beach is a only 1km away, accessible within a 12-minute walk. The gated community features a communal pool area, ideal for leisure time with family or friends. Nearby amenities include supermarkets, bars, restaurants, sport clubs as well as convenient access to bus stops and taxis. Community fees cover water expenses. Perfect for use as a holiday home or for permanent living, this property has been fully renovated, involving the replacement of windows, pipes, and electrical wiring, along with the addition of new air conditioning units etc. The double-height ceiling in the living room contributes to a spacious and inviting atmosphere. The property is offered for sale fully furnished as seen. Semi-Detached House, La Cala de Mijas, Costa del Sol. 3 Bedrooms, 2 Bathrooms, Built 107 m², Terraces 29 m². Setting: Beachside, Close To Golf, Close To Shops, Close To Sea, Close To Schools, Urbanisation. Orientation: South, South West. Condition: Excellent, Recently Renovated, Recently Refurbished. Pool: Communal. Climate Control: Air Conditioning, Hot A/C, Cold A/C, Fireplace. Views: Sea, Panoramic, Garden. Features: Covered Terrace, Fitted Wardrobes, Near Transport, Private Terrace, Solarium, WiFi, Barbeque, Double Glazing, Fiber Optic. Furniture: Fully Furnished. Kitchen: Fully Fitted. Garden: Communal. Security: Gated Complex. Parking: Covered, Open, Street, Private. Category: Holiday Homes, Investment, Luxury, Contemporary.