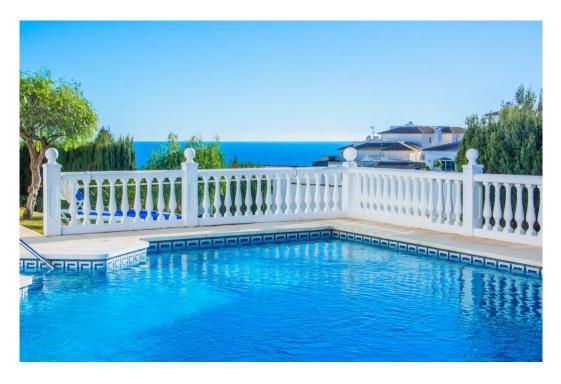

## Villa - Semi Individuelle, Riviera del Sol

Ref: R4620499 - 475.000 €

beds: 3 baths: 2 built: 107m2

This recently renovated semi-detached residence, presented in a contemporary style, is situated in the lower section of Riviera del Sol within a secluded and tranquil urbanization. Boasting captivating sea views, the beach is a only 1km away, accessible within a 12-minute walk. The gated community features a communal pool area, ideal for leisure time with family or friends. Nearby amenities include supermarkets, bars, restaurants, sport clubs as well as convenient access to bus stops and taxis. Community fees cover water expenses. Perfect for use as a holiday home or for permanent living, this property has been fully renovated, involving the replacement of windows, pipes, and electrical wiring, along with the addition of new air conditioning units etc. The double-height ceiling in the living room contributes to a spacious and inviting atmosphere. The property is offered for sale fully furnished as seen. Semi-Detached House, La Cala de Mijas, Costa del Sol. 3 Bedrooms, 2 Bathrooms, Built 107 m², Terraces 29 m². Setting: Beachside, Close To Golf, Close To Shops, Close To Sea, Close To Schools, Urbanisation. Orientation: South, South West. Condition: Excellent, Recently Renovated, Recently Refurbished. Pool: Communal. Climate Control: Air Conditioning, Hot A/C, Cold A/C, Fireplace. Views: Sea, Panoramic, Garden. Features: Covered Terrace, Fitted Wardrobes, Near Transport, Private Terrace, Solarium, WiFi, Barbeque, Double Glazing, Fiber Optic. Furniture: Fully Furnished. Kitchen: Fully Fitted. Garden: Communal. Security: Gated Complex. Parking: Covered, Open, Street, Private. Category: Holiday Homes, Investment, Luxury, Contemporary.