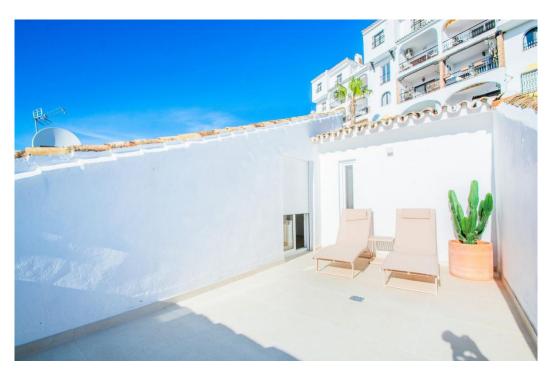

## Villa - Semi Individuelle, Riviera del Sol

Ref: R4620499 - 475.000 €

beds: 3 baths: 2 built: 107m2

This recently renovated semi-detached residence, presented in a contemporary style, is situated in the lower section of Riviera del Sol within a secluded and tranquil urbanization. Boasting captivating sea views, the beach is a only 1km away, accessible within a 12-minute walk. The gated community features a communal pool area, ideal for leisure time with family or friends. Nearby amenities include supermarkets, bars, restaurants, sport clubs as well as convenient access to bus stops and taxis. Community fees cover water expenses. Perfect for use as a holiday home or for permanent living, this property has been fully renovated, involving the replacement of windows, pipes, and electrical wiring, along with the addition of new air conditioning units etc. The double-height ceiling in the living room contributes to a spacious and inviting atmosphere. The property is offered for sale fully furnished as seen. Semi-Detached House, La Cala de Mijas, Costa del Sol. 3 Bedrooms, 2 Bathrooms, Built 107 m², Terraces 29 m². Setting: Beachside, Close To Golf, Close To Shops, Close To Sea, Close To Schools, Urbanisation. Orientation: South, South West. Condition: Excellent, Recently Renovated, Recently Refurbished. Pool: Communal. Climate Control: Air Conditioning, Hot A/C, Cold A/C, Fireplace. Views: Sea, Panoramic, Garden. Features: Covered Terrace, Fitted Wardrobes, Near Transport, Private Terrace, Solarium, WiFi, Barbeque, Double Glazing, Fiber Optic. Furniture: Fully Furnished. Kitchen: Fully Fitted. Garden: Communal. Security: Gated Complex. Parking: Covered, Open, Street, Private. Category: Holiday Homes, Investment, Luxury, Contemporary.