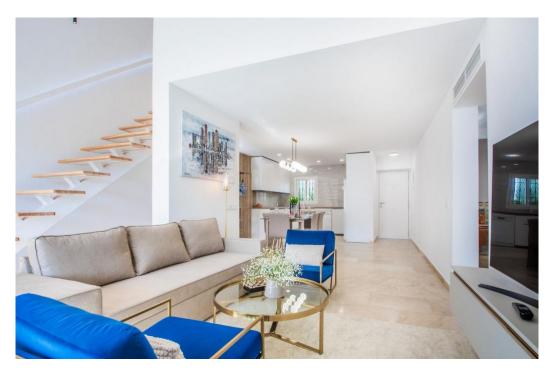

## Villa - Semi Individuelle, Riviera del Sol

Ref: R4620499 - 475.000 €

beds: 3 baths: 2 built: 107m2

This recently renovated semi-detached residence, presented in a contemporary style, is situated in the lower section of Riviera del Sol within a secluded and tranquil urbanization. Boasting captivating sea views, the beach is a only 1km away, accessible within a 12-minute walk. The gated community features a communal pool area, ideal for leisure time with family or friends. Nearby amenities include supermarkets, bars, restaurants, sport clubs as well as convenient access to bus stops and taxis. Community fees cover water expenses. Perfect for use as a holiday home or for permanent living, this property has been fully renovated, involving the replacement of windows, pipes, and electrical wiring, along with the addition of new air conditioning units etc. The double-height ceiling in the living room contributes to a spacious and inviting atmosphere. The property is offered for sale fully furnished as seen. Semi-Detached House, La Cala de Mijas, Costa del Sol. 3 Bedrooms, 2 Bathrooms, Built 107 m², Terraces 29 m². Setting: Beachside, Close To Golf, Close To Shops, Close To Sea, Close To Schools, Urbanisation. Orientation: South, South West. Condition: Excellent, Recently Renovated, Recently Refurbished. Pool: Communal. Climate Control: Air Conditioning, Hot A/C, Cold A/C, Fireplace. Views: Sea, Panoramic, Garden. Features: Covered Terrace, Fitted Wardrobes, Near Transport, Private Terrace, Solarium, WiFi, Barbeque, Double Glazing, Fiber Optic. Furniture: Fully Furnished. Kitchen: Fully Fitted. Garden: Communal. Security: Gated Complex. Parking: Covered, Open, Street, Private. Category: Holiday Homes, Investment, Luxury, Contemporary.