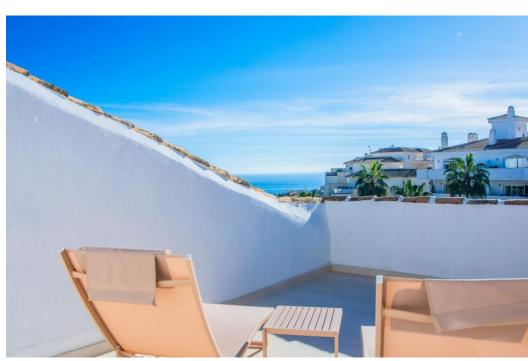

## Villa - Semi Individuelle, Riviera del Sol

Ref: R4620499 - 475.000 €

beds: 3 baths: 2 built: 107m2

This recently renovated semi-detached residence, presented in a contemporary style, is situated in the lower section of Riviera del Sol within a secluded and tranquil urbanization. Boasting captivating sea views, the beach is a only 1km away, accessible within a 12-minute walk. The gated community features a communal pool area, ideal for leisure time with family or friends. Nearby amenities include supermarkets, bars, restaurants, sport clubs as well as convenient access to bus stops and taxis. Community fees cover water expenses. Perfect for use as a holiday home or for permanent living, this property has been fully renovated, involving the replacement of windows, pipes, and electrical wiring, along with the addition of new air conditioning units etc. The double-height ceiling in the living room contributes to a spacious and inviting atmosphere. The property is offered for sale fully furnished as seen. Semi-Detached House, La Cala de Mijas, Costa del Sol. 3 Bedrooms, 2 Bathrooms, Built 107 m², Terraces 29 m². Setting: Beachside, Close To Golf, Close To Shops, Close To Sea, Close To Schools, Urbanisation. Orientation: South, South West. Condition: Excellent, Recently Renovated, Recently Refurbished. Pool: Communal. Climate Control: Air Conditioning, Hot A/C, Cold A/C, Fireplace. Views: Sea, Panoramic, Garden. Features: Covered Terrace, Fitted Wardrobes, Near Transport, Private Terrace, Solarium, WiFi, Barbeque, Double Glazing, Fiber Optic. Furniture: Fully Furnished. Kitchen: Fully Fitted. Garden: Communal. Security: Gated Complex. Parking: Covered, Open, Street, Private. Category: Holiday Homes, Investment, Luxury, Contemporary.