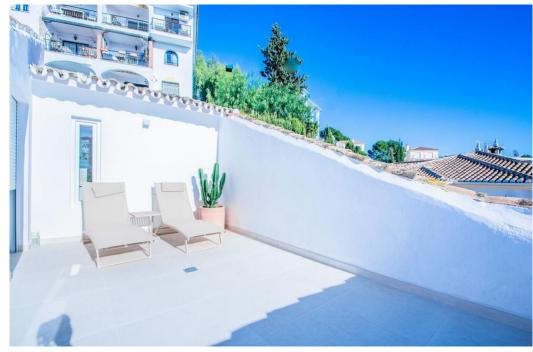

## Villa - Semi Individuelle, Riviera del Sol

Ref: R4620499 - 475.000 €

beds: 3 baths: 2 built: 107m2

This recently renovated semi-detached residence, presented in a contemporary style, is situated in the lower section of Riviera del Sol within a secluded and tranquil urbanization. Boasting captivating sea views, the beach is a only 1km away, accessible within a 12-minute walk. The gated community features a communal pool area, ideal for leisure time with family or friends. Nearby amenities include supermarkets, bars, restaurants, sport clubs as well as convenient access to bus stops and taxis. Community fees cover water expenses. Perfect for use as a holiday home or for permanent living, this property has been fully renovated, involving the replacement of windows, pipes, and electrical wiring, along with the addition of new air conditioning units etc. The double-height ceiling in the living room contributes to a spacious and inviting atmosphere. The property is offered for sale fully furnished as seen. Semi-Detached House, La Cala de Mijas, Costa del Sol. 3 Bedrooms, 2 Bathrooms, Built 107 m², Terraces 29 m². Setting: Beachside, Close To Golf, Close To Shops, Close To Sea, Close To Schools, Urbanisation. Orientation: South, South West. Condition: Excellent, Recently Renovated, Recently Refurbished. Pool: Communal. Climate Control: Air Conditioning, Hot A/C, Cold A/C, Fireplace. Views: Sea, Panoramic, Garden. Features: Covered Terrace, Fitted Wardrobes, Near Transport, Private Terrace, Solarium, WiFi, Barbeque, Double Glazing, Fiber Optic. Furniture: Fully Furnished. Kitchen: Fully Fitted. Garden: Communal. Security: Gated Complex. Parking: Covered, Open, Street, Private. Category: Holiday Homes, Investment, Luxury, Contemporary.