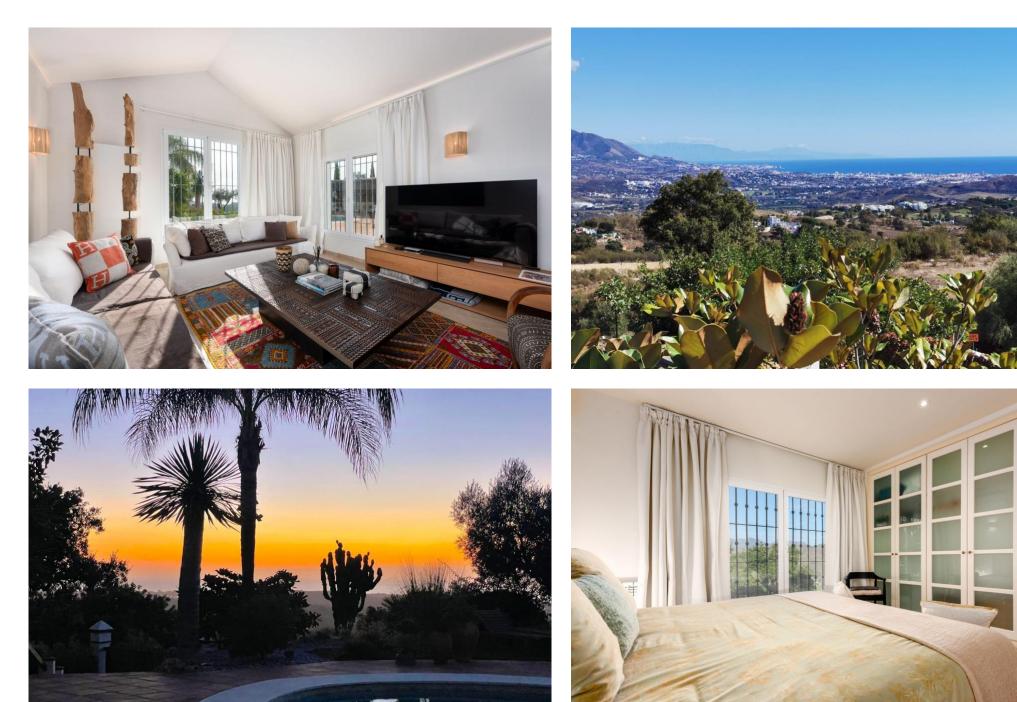

## South facing villa with panoramic sea views for sale, La Mairena, Ref: Marbellla - 1.950.000 €

beds: 5

baths: 3

built: 336m2

plot: 2160m2

This stunning family villa was designed by renowned Spanish architect and built with the highest quality materials, seamlessly blending traditional Spanish elements with modern standards. Recently renovated to the highest specifications, the villa exudes vintage charm while offering elegant, contemporary design that reflects the distinctive style of Southern Spain. Located in La Mairena, near Elviria, the villa is set on top of the slope ridge offering unparalleled 360° views of the sea, surrounding mountains, and the picturesque Valley of La Mairena, stretching down to La Cala Golf Resort. The property offers complete privacy, breathtaking views, and an awe-inspiring pool area, making it the perfect retreat. The villa spans two levels, plus a large basement and an attic with potential for an additional bedroom or office space. Upon entering through an elegant conservatory patio, you are welcomed by an impressive solid oak wood Arabic-style door. The spacious and cozy living room with a fireplace flows into a large dining area, while the brand-new, fully equipped luxury kitchen opens onto a charming courtyard, perfect for breakfast. Adjacent to the kitchen is a large laundry and storage room. The rear terrace offers breathtaking panorama to the mountains and lush country side. On this level, you will find two generous bedrooms, each with an en-suite bathroom of which the superb master suite with walk-in dressing area, bedroom with vaulted ceiling and luxury bathroom of which the superb master suite with walk-in dressing area, bedroom with valued ceiling and luxury bathroom with Italian shower and designer bath. On the upper level, two large bedrooms share a bathroom and access a really large terrace overlooking the UNESCO-protected nature reserve park, park where to enjoy the most beautiful sunsets. The basement level accessible via inner staircase and also separate entrance, accommodates a comfortable second sitting room of almost 50m2, and can be used as home cinema, office, fitness room, game room or guest/s

Elviria's shopping center, the villa is close to some of Marbella's best sandy beaches, top restaurants, and supermarkets. La Mairena is an exclusive, tree-lined urbanization that offers a peaceful and tranquil environment, where the sounds of birdsong and the hum of bees provide a natural soundtrack. The cool mountain air offers respite from the heat, making this the perfect location for luxury living in the most idyllic natural surroundings on the Costa del Sol. Bedrooms: 4+1 | Bathrooms: 3 | Built: 380 m2 | Terrace: 70 m2 | Plot: 2.160 m2 | Pool: 47 m2 | Garage & parking for 3-4 cars| Orientation: S Airport: 30 min drive - Marbella: 14 min drive - Puerto Banús: 19 min drive - Golf course: 3 min drive - Beach: 10 min drive - Closest Bars&restaurants: 2 min drive - Amenities: 9 min drive - Public Transports: 9 min drive Our team works incessantly to make sure that the description and the sales prices for the properties offered on this website are correct and up to date. Notwithstanding, the information contained in this website is subject to errors and omissions, and the properties themselves subject to price changes, prior sale or withdrawal from market. The property market on the Costa del Sol very dynamic and the good properties are being snapped up fast! We suggest that if you see something you like that fits your budget, contact us as soon as possible to avoid disappointment!