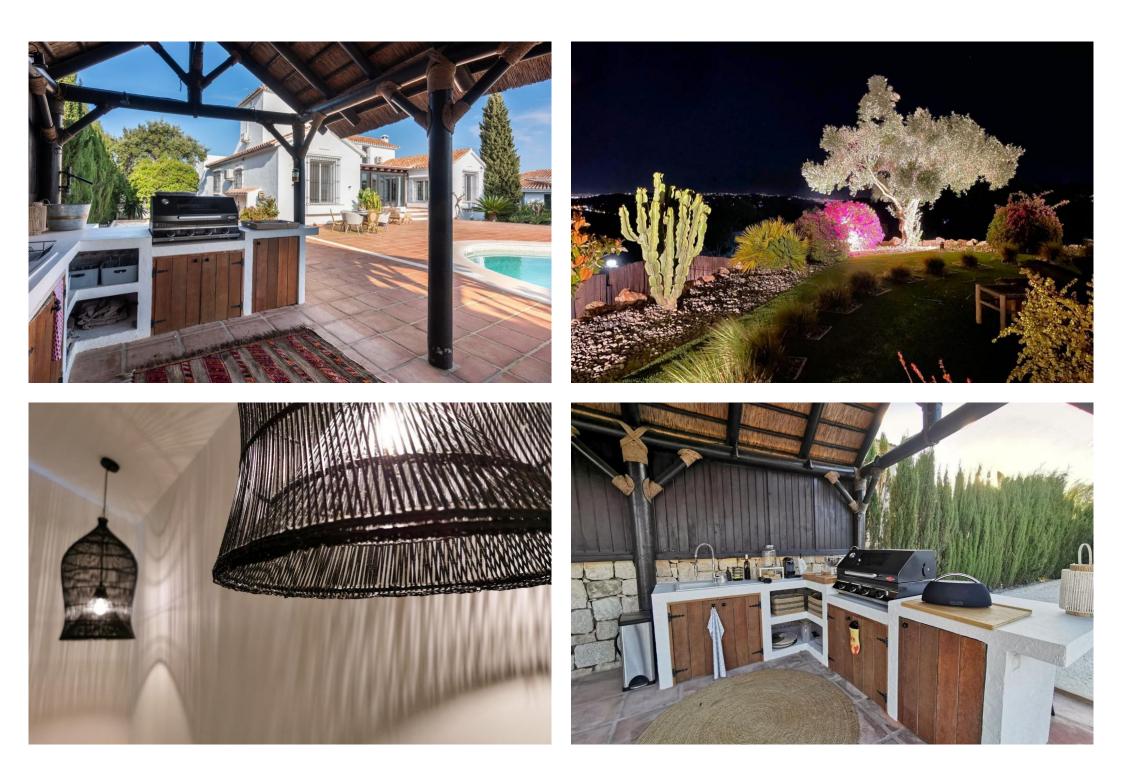

## South facing villa with panoramic sea views for sale, La Mairena, Ref: Marbellla - 1.950.000 €

beds: 5

baths: 3

built: 336m2

plot: 2160m2

This stunning family villa was designed by renowned Spanish architect and built with the highest quality materials, seamlessly blending traditional Spanish elements with modern standards. Recently renovated to the highest specifications, the villa exudes vintage charm while offering elegant, contemporary design that reflects the distinctive style of Southern Spain. Located in La Mairena, near Elviria, the villa is set on top of the slope ridge offering unparalleled 360° views of the sea, surrounding mountains, and the picturesque Valley of La Mairena, stretching down to La Cala Golf Resort. The property offers complete privacy, breathtaking views, and an awe-inspiring pool area, making it the perfect retreat. The villa spans two levels, plus a large basement and an attic with potential for an additional bedroom or office space. Upon entering through an elegant conservatory patio, you are welcomed by an impressive solid oak wood Arabic-style door. The spacious and cozy living room with a fireplace flows into a large dining area, while the brand-new, fully equipped luxury kitchen opens onto a charming courtyard, perfect for breakfast. Adjacent to the kitchen is a large laundry and storage room. The rear terrace offers breathtaking panorama to the mountains and lush country side. On this level, you will find two generous bedrooms, each with an en-suite bathroom of which the superb master suite with walk-in dressing area, bedroom with vaulted ceiling and luxury bathroom of which the superb master suite with walk-in dressing area, bedroom with valued ceiling and luxury bathroom with Italian shower and designer bath. On the upper level, two large bedrooms share a bathroom and access a really large terrace overlooking the UNESCO-protected nature reserve park, park where to enjoy the most beautiful sunsets. The basement level accessible via inner staircase and also separate entrance, accommodates a comfortable second sitting room of almost 50m2, and can be used as home cinema, office, fitness room, game room or guest/s