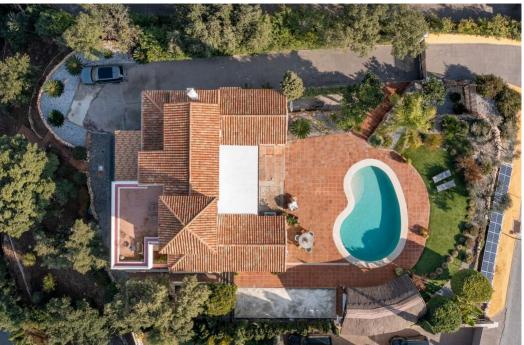

## South facing villa with panoramic sea views for sale, La Mairena, Ref: Marbellla - 1.950.000 €

beds: 5

baths: 3

built: 336m2

plot: 2160m2

This stunning family villa was designed by renowned Spanish architect and built with the highest quality materials, seamlessly blending traditional Spanish elements with modern standards. Recently renovated to the highest specifications, the villa exudes vintage charm while offering elegant, contemporary design that reflects the distinctive style of Southern Spain. Located in La Mairena, near Elviria, the villa is set on top of the slope ridge offering unparalleled 360° views of the sea, surrounding mountains, and the picturesque Valley of La Mairena, stretching down to La Cala Golf Resort. The property offers complete privacy, breathtaking views, and an awe-inspiring pool area, making it the perfect retreat. The villa spans two levels, plus a large basement and an attic with potential for an additional bedroom or office space. Upon entering through an elegant conservatory patio, you are welcomed by an impressive solid oak wood Arabic-style door. The spacious and cozy living room with a fireplace flows into a large dining area, while the brand-new, fully equipped luxury kitchen opens onto a charming courtyard, perfect for breakfast. Adjacent to the kitchen is a large laundry and storage room. The rear terrace offers breathtaking panorama to the mountains and lush country side. On this level, you will find two generous bedrooms, each with an en-suite bathroom of which the superb master suite with walk-in dressing area, bedroom with vaulted ceiling and luxury bathroom of which the superb master suite with walk-in dressing area, bedroom with valued ceiling and luxury bathroom with Italian shower and designer bath. On the upper level, two large bedrooms share a bathroom and access a really large terrace overlooking the UNESCO-protected nature reserve park, park where to enjoy the most beautiful sunsets. The basement level accessible via inner staircase and also separate entrance, accommodates a comfortable second sitting room of almost 50m2, and can be used as home cinema, office, fitness room, game room or guest/s