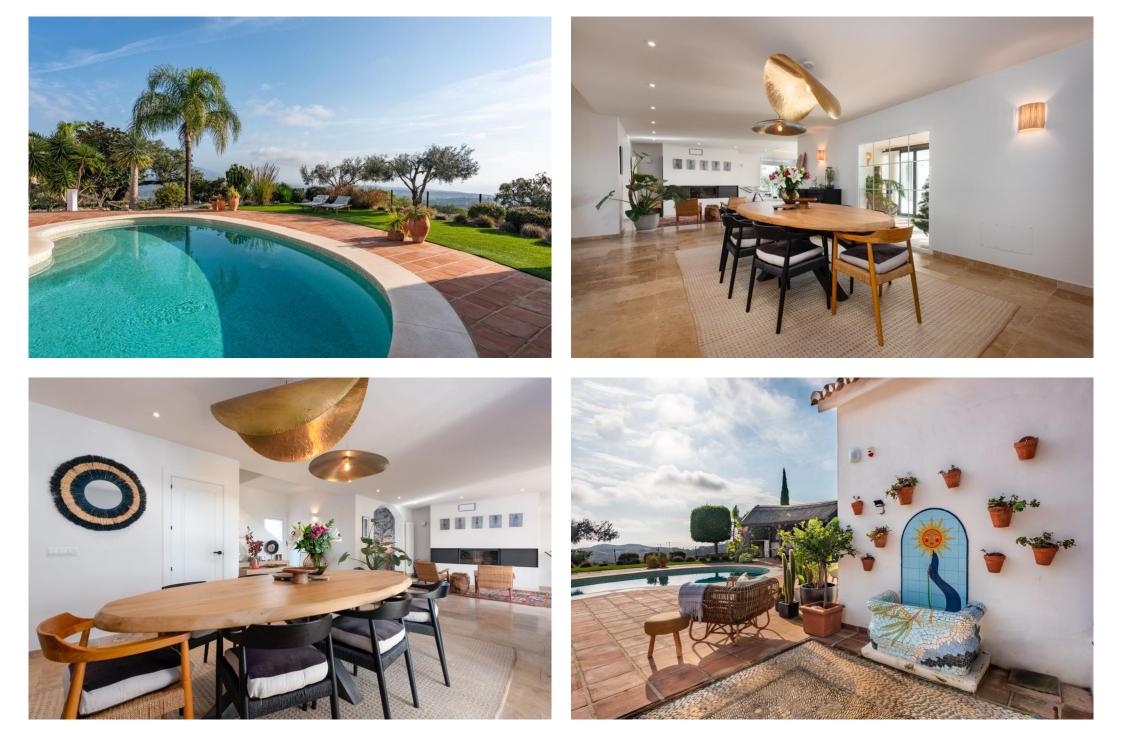

## South facing villa with panoramic sea views for sale, La Mairena, Ref: Marbellla - 1.950.000 €

beds: 5

baths: 3

built: 336m2

plot: 2160m2

This stunning family villa was designed by renowned Spanish architect and built with the highest quality materials, seamlessly blending traditional Spanish elements with modern standards. Recently renovated to the highest specifications, the villa exudes vintage charm while offering elegant, contemporary design that reflects the distinctive style of Southern Spain. Located in La Mairena, near Elviria, the villa is set on top of the slope ridge offering unparalleled 360° views of the sea, surrounding mountains, and the picturesque Valley of La Mairena, stretching down to La Cala Golf Resort. The property offers complete privacy, breathtaking views, and an awe-inspiring pool area, making it the perfect retreat. The villa spans two levels, plus a large basement and an attic with potential for an additional bedroom or office space. Upon entering through an elegant conservatory patio, you are welcomed by an impressive solid oak wood Arabic-style door. The spacious and cozy living room with a fireplace flows into a large dining area, while the brand-new, fully equipped luxury kitchen opens onto a charming courtyard, perfect for breakfast. Adjacent to the kitchen is a large laundry and storage room. The rear terrace offers breathtaking panorama to the mountains and lush country side. On this level, you will find two generous bedrooms, each with an en-suite bathroom of which the superb master suite with walk-in dressing area, bedroom with vaulted ceiling and luxury bathroom of which the superb master suite with walk-in dressing area, bedroom with valued ceiling and luxury bathroom with Italian shower and designer bath. On the upper level, two large bedrooms share a bathroom and access a really large terrace overlooking the UNESCO-protected nature reserve park, park where to enjoy the most beautiful sunsets. The basement level accessible via inner staircase and also separate entrance, accommodates a comfortable second sitting room of almost 50m2, and can be used as home cinema, office, fitness room, game room or guest/s

Elviria's shopping center, the villa is close to some of Marbella's best sandy beaches, top restaurants, and supermarkets. La Mairena is an exclusive, tree-lined urbanization that offers a peaceful and tranquil environment, where the sounds of birdsong and the hum of bees provide a natural soundtrack. The cool mountain air offers respite from the heat, making this the perfect location for luxury living in the most idyllic natural surroundings on the Costa del Sol. Bedrooms: 4+1 | Bathrooms: 3 | Built: 380 m2 | Terrace: 70 m2 | Plot: 2.160 m2 | Pool: 47 m2 | Garage & parking for 3-4 cars| Orientation: S Airport: 30 min drive - Marbella: 14 min drive - Puerto Banús: 19 min drive - Golf course: 3 min drive - Beach: 10 min drive - Closest Bars&restaurants: 2 min drive - Amenities: 9 min drive - Public Transports: 9 min drive Our team works incessantly to make sure that the description and the sales prices for the properties offered on this website are correct and up to date. Notwithstanding, the information contained in this website is subject to errors and omissions, and the properties themselves subject to price changes, prior sale or withdrawal from market. The property market on the Costa del Sol very dynamic and the good properties are being snapped up fast! We suggest that if you see something you like that fits your budget, contact us as soon as possible to avoid disappointment!