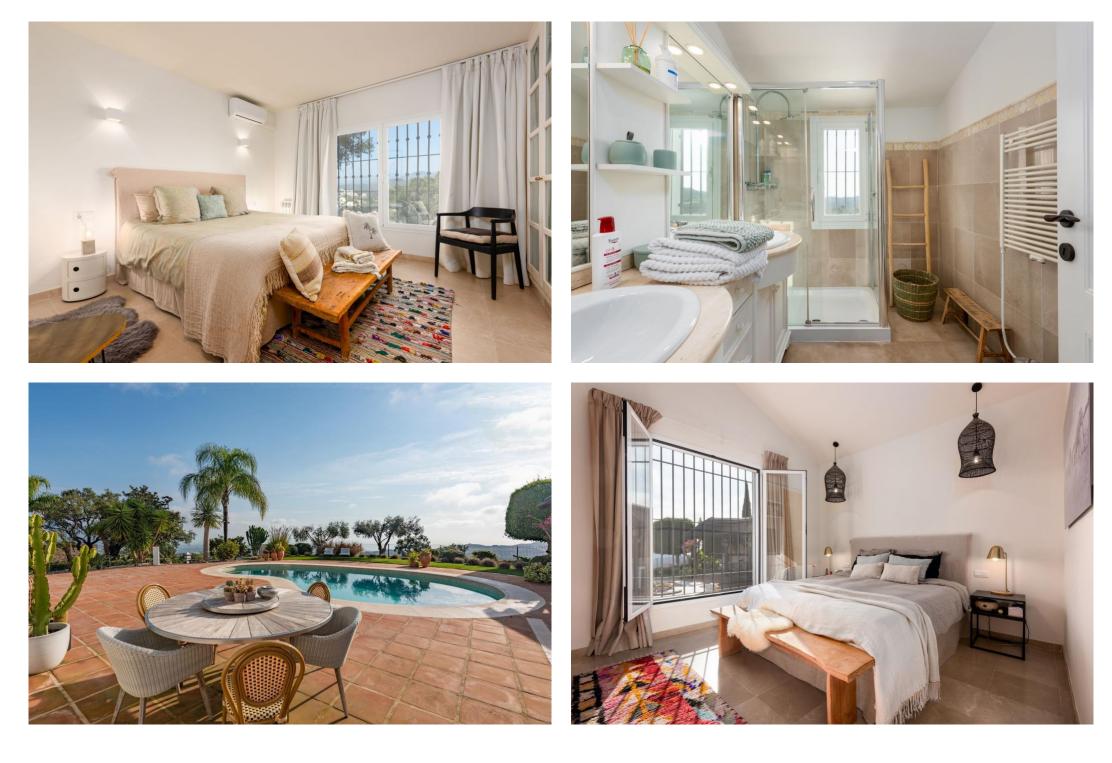

## South facing villa with panoramic sea views for sale, La Mairena, Ref: Marbellla - 1.950.000 €

beds: 5

baths: 3

built: 336m2

plot: 2160m2

This stunning family villa was designed by renowned Spanish architect and built with the highest quality materials, seamlessly blending traditional Spanish elements with modern standards. Recently renovated to the highest specifications, the villa exudes vintage charm while offering elegant, contemporary design that reflects the distinctive style of Southern Spain. Located in La Mairena, near Elviria, the villa is set on top of the slope ridge offering unparalleled 360° views of the sea, surrounding mountains, and the picturesque Valley of La Mairena, stretching down to La Cala Golf Resort. The property offers complete privacy, breathtaking views, and an awe-inspiring pool area, making it the perfect retreat. The villa spans two levels, plus a large basement and an attic with potential for an additional bedroom or office space. Upon entering through an elegant conservatory patio, you are welcomed by an impressive solid oak wood Arabic-style door. The spacious and cozy living room with a fireplace flows into a large dining area, while the brand-new, fully equipped luxury kitchen opens onto a charming courtyard, perfect for breakfast. Adjacent to the kitchen is a large laundry and storage room. The rear terrace offers breathtaking panorama to the mountains and lush country side. On this level, you will find two generous bedrooms, each with an en-suite bathroom of which the superb master suite with walk-in dressing area, bedroom with vaulted ceiling and luxury bathroom of which the superb master suite with walk-in dressing area, bedroom with valued ceiling and luxury bathroom with Italian shower and designer bath. On the upper level, two large bedrooms share a bathroom and access a really large terrace overlooking the UNESCO-protected nature reserve park, park where to enjoy the most beautiful sunsets. The basement level accessible via inner staircase and also separate entrance, accommodates a comfortable second sitting room of almost 50m2, and can be used as home cinema, office, fitness room, game room or guest/s

Elviria's shopping center, the villa is close to some of Marbella's best sandy beaches, top restaurants, and supermarkets. La Mairena is an exclusive, tree-lined urbanization that offers a peaceful and tranquil environment, where the sounds of birdsong and the hum of bees provide a natural soundtrack. The cool mountain air offers respite from the heat, making this the perfect location for luxury living in the most idyllic natural surroundings on the Costa del Sol. Bedrooms: 4+1 | Bathrooms: 3 | Built: 380 m2 | Terrace: 70 m2 | Plot: 2.160 m2 | Pool: 47 m2 | Garage & parking for 3-4 cars| Orientation: S Airport: 30 min drive - Marbella: 14 min drive - Puerto Banús: 19 min drive - Golf course: 3 min drive - Beach: 10 min drive - Closest Bars&restaurants: 2 min drive - Amenities: 9 min drive - Public Transports: 9 min drive Our team works incessantly to make sure that the description and the sales prices for the properties offered on this website are correct and up to date. Notwithstanding, the information contained in this website is subject to errors and omissions, and the properties themselves subject to price changes, prior sale or withdrawal from market. The property market on the Costa del Sol very dynamic and the good properties are being snapped up fast! We suggest that if you see something you like that fits your budget, contact us as soon as possible to avoid disappointment!