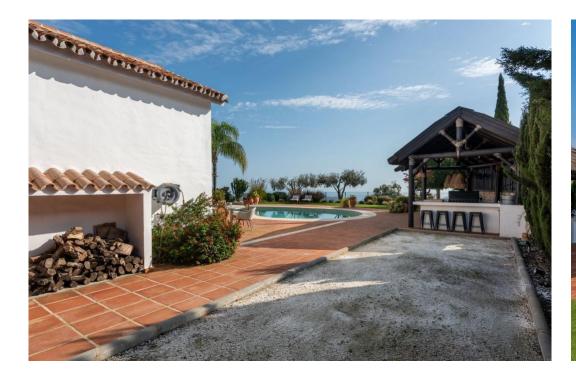

## South facing villa with panoramic sea views for sale, La Mairena, Ref: Marbellla - 1.950.000 €

beds: 5

baths: 3

built: 336m2

plot: 2160m2

This stunning family villa was designed by renowned Spanish architect and built with the highest quality materials, seamlessly blending traditional Spanish elements with modern standards. Recently renovated to the highest specifications, the villa exudes vintage charm while offering elegant, contemporary design that reflects the distinctive style of Southern Spain. Located in La Mairena, near Elviria, the villa is set on top of the slope ridge offering unparalleled 360° views of the sea, surrounding mountains, and the picturesque Valley of La Mairena, stretching down to La Cala Golf Resort. The property offers complete privacy, breathtaking views, and an awe-inspiring pool area, making it the perfect retreat. The villa spans two levels, plus a large basement and an attic with potential for an additional bedroom or office space. Upon entering through an elegant conservatory patio, you are welcomed by an impressive solid oak wood Arabic-style door. The spacious and cozy living room with a fireplace flows into a large dining area, while the brand-new, fully equipped luxury kitchen opens onto a charming courtyard, perfect for breakfast. Adjacent to the kitchen is a large laundry and storage room. The rear terrace offers breathtaking panorama to the mountains and lush country side. On this level, you will find two generous bedrooms, each with an en-suite bathroom of which the superb master suite with walk-in dressing area, bedroom with vaulted ceiling and luxury bathroom of which the superb master suite with walk-in dressing area, bedroom with valued ceiling and luxury bathroom with Italian shower and designer bath. On the upper level, two large bedrooms share a bathroom and access a really large terrace overlooking the UNESCO-protected nature reserve park, park where to enjoy the most beautiful sunsets. The basement level accessible via inner staircase and also separate entrance, accommodates a comfortable second sitting room of almost 50m2, and can be used as home cinema, office, fitness room, game room or guest/s