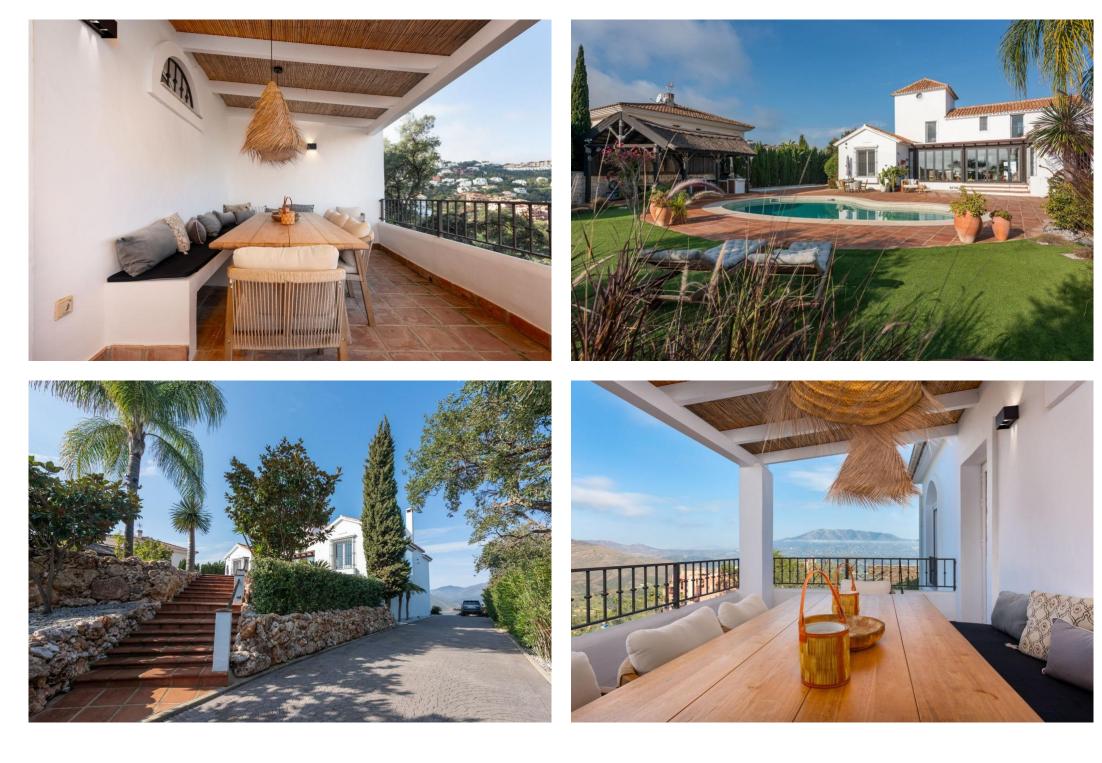

## South facing villa with panoramic sea views for sale, La Mairena, Ref: Marbellla - 1.950.000 €

beds: 5

baths: 3

built: 336m2

plot: 2160m2

This stunning family villa was designed by renowned Spanish architect and built with the highest quality materials, seamlessly blending traditional Spanish elements with modern standards. Recently renovated to the highest specifications, the villa exudes vintage charm while offering elegant, contemporary design that reflects the distinctive style of Southern Spain. Located in La Mairena, near Elviria, the villa is set on top of the slope ridge offering unparalleled 360° views of the sea, surrounding mountains, and the picturesque Valley of La Mairena, stretching down to La Cala Golf Resort. The property offers complete privacy, breathtaking views, and an awe-inspiring pool area, making it the perfect retreat. The villa spans two levels, plus a large basement and an attic with potential for an additional bedroom or office space. Upon entering through an elegant conservatory patio, you are welcomed by an impressive solid oak wood Arabic-style door. The spacious and cozy living room with a fireplace flows into a large dining area, while the brand-new, fully equipped luxury kitchen opens onto a charming courtyard, perfect for breakfast. Adjacent to the kitchen is a large laundry and storage room. The rear terrace offers breathtaking panorama to the mountains and lush country side. On this level, you will find two generous bedrooms, each with an en-suite bathroom of which the superb master suite with walk-in dressing area, bedroom with vaulted ceiling and luxury bathroom of which the superb master suite with walk-in dressing area, bedroom with valued ceiling and luxury bathroom with Italian shower and designer bath. On the upper level, two large bedrooms share a bathroom and access a really large terrace overlooking the UNESCO-protected nature reserve park, park where to enjoy the most beautiful sunsets. The basement level accessible via inner staircase and also separate entrance, accommodates a comfortable second sitting room of almost 50m2, and can be used as home cinema, office, fitness room, game room or guest/s

Elviria's shopping center, the villa is close to some of Marbella's best sandy beaches, top restaurants, and supermarkets. La Mairena is an exclusive, tree-lined urbanization that offers a peaceful and tranquil environment, where the sounds of birdsong and the hum of bees provide a natural soundtrack. The cool mountain air offers respite from the heat, making this the perfect location for luxury living in the most idyllic natural surroundings on the Costa del Sol. Bedrooms: 4+1 | Bathrooms: 3 | Built: 380 m2 | Terrace: 70 m2 | Plot: 2.160 m2 | Pool: 47 m2 | Garage & parking for 3-4 cars| Orientation: S Airport: 30 min drive - Marbella: 14 min drive - Puerto Banús: 19 min drive - Golf course: 3 min drive - Beach: 10 min drive - Closest Bars&restaurants: 2 min drive - Amenities: 9 min drive - Public Transports: 9 min drive Our team works incessantly to make sure that the description and the sales prices for the properties offered on this website are correct and up to date. Notwithstanding, the information contained in this website is subject to errors and omissions, and the properties themselves subject to price changes, prior sale or withdrawal from market. The property market on the Costa del Sol very dynamic and the good properties are being snapped up fast! We suggest that if you see something you like that fits your budget, contact us as soon as possible to avoid disappointment!