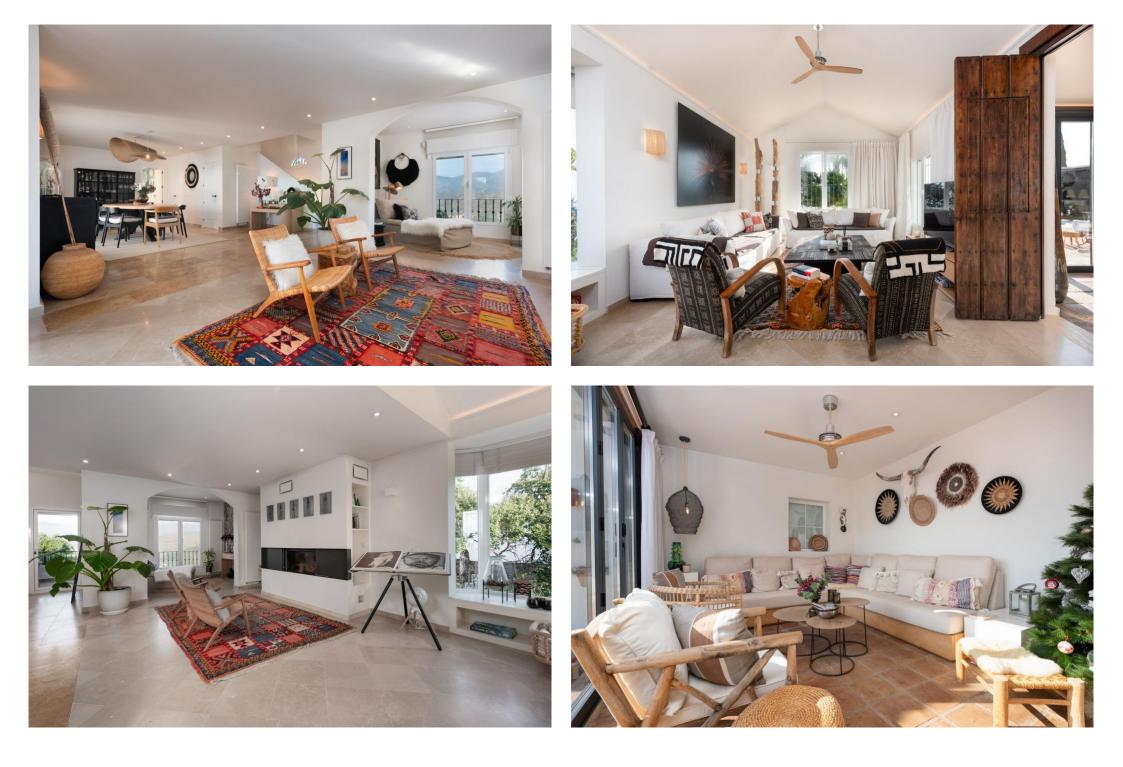

## South facing villa with panoramic sea views for sale, La Mairena, Ref: Marbellla - 1.950.000 €

beds: 5

baths: 3

built: 336m2

plot: 2160m2

This stunning family villa was designed by renowned Spanish architect and built with the highest quality materials, seamlessly blending traditional Spanish elements with modern standards. Recently renovated to the highest specifications, the villa exudes vintage charm while offering elegant, contemporary design that reflects the distinctive style of Southern Spain. Located in La Mairena, near Elviria, the villa is set on top of the slope ridge offering unparalleled 360° views of the sea, surrounding mountains, and the picturesque Valley of La Mairena, stretching down to La Cala Golf Resort. The property offers complete privacy, breathtaking views, and an awe-inspiring pool area, making it the perfect retreat. The villa spans two levels, plus a large basement and an attic with potential for an additional bedroom or office space. Upon entering through an elegant conservatory patio, you are welcomed by an impressive solid oak wood Arabic-style door. The spacious and cozy living room with a fireplace flows into a large dining area, while the brand-new, fully equipped luxury kitchen opens onto a charming courtyard, perfect for breakfast. Adjacent to the kitchen is a large laundry and storage room. The rear terrace offers breathtaking panorama to the mountains and lush country side. On this level, you will find two generous bedrooms, each with an en-suite bathroom of which the superb master suite with walk-in dressing area, bedroom with vaulted ceiling and luxury bathroom of which the superb master suite with walk-in dressing area, bedroom with valued ceiling and luxury bathroom with Italian shower and designer bath. On the upper level, two large bedrooms share a bathroom and access a really large terrace overlooking the UNESCO-protected nature reserve park, park where to enjoy the most beautiful sunsets. The basement level accessible via inner staircase and also separate entrance, accommodates a comfortable second sitting room of almost 50m2, and can be used as home cinema, office, fitness room, game room or guest/s