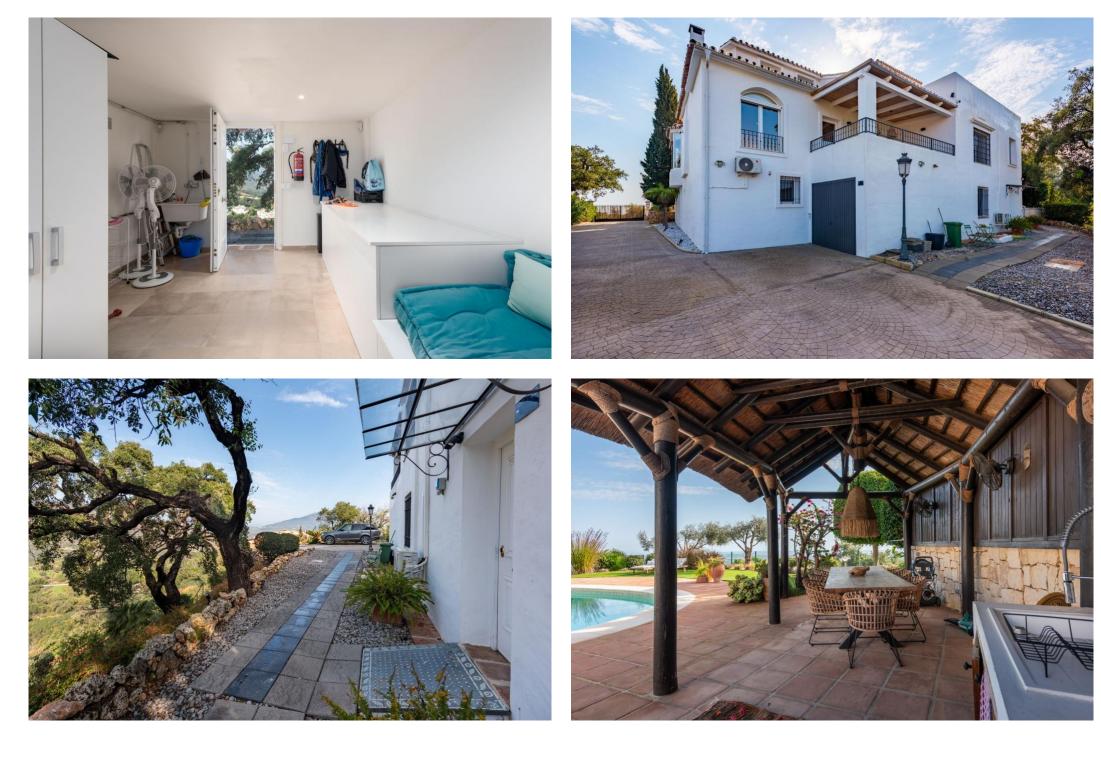

## South facing villa with panoramic sea views for sale, La Mairena, Ref: Marbellla - 1.950.000 €

beds: 5

baths: 3

built: 336m2

plot: 2160m2

This stunning family villa was designed by renowned Spanish architect and built with the highest quality materials, seamlessly blending traditional Spanish elements with modern standards. Recently renovated to the highest specifications, the villa exudes vintage charm while offering elegant, contemporary design that reflects the distinctive style of Southern Spain. Located in La Mairena, near Elviria, the villa is set on top of the slope ridge offering unparalleled 360° views of the sea, surrounding mountains, and the picturesque Valley of La Mairena, stretching down to La Cala Golf Resort. The property offers complete privacy, breathtaking views, and an awe-inspiring pool area, making it the perfect retreat. The villa spans two levels, plus a large basement and an attic with potential for an additional bedroom or office space. Upon entering through an elegant conservatory patio, you are welcomed by an impressive solid oak wood Arabic-style door. The spacious and cozy living room with a fireplace flows into a large dining area, while the brand-new, fully equipped luxury kitchen opens onto a charming courtyard, perfect for breakfast. Adjacent to the kitchen is a large laundry and storage room. The rear terrace offers breathtaking panorama to the mountains and lush country side. On this level, you will find two generous bedrooms, each with an en-suite bathroom of which the superb master suite with walk-in dressing area, bedroom with vaulted ceiling and luxury bathroom of which the superb master suite with walk-in dressing area, bedroom with valued ceiling and luxury bathroom with Italian shower and designer bath. On the upper level, two large bedrooms share a bathroom and access a really large terrace overlooking the UNESCO-protected nature reserve park, park where to enjoy the most beautiful sunsets. The basement level accessible via inner staircase and also separate entrance, accommodates a comfortable second sitting room of almost 50m2, and can be used as home cinema, office, fitness room, game room or guest/s