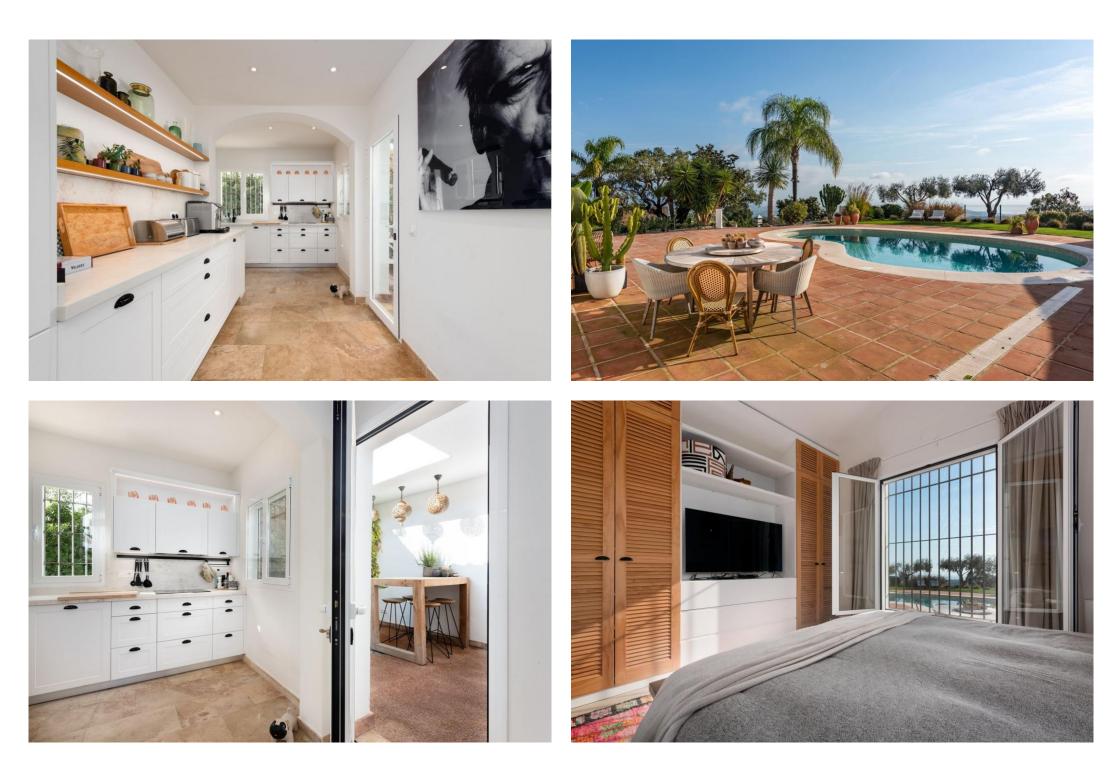

## South facing villa with panoramic sea views for sale, La Mairena, Ref: Marbellla - 1.950.000 €

beds: 5

baths: 3

built: 336m2

plot: 2160m2

This stunning family villa was designed by renowned Spanish architect and built with the highest quality materials, seamlessly blending traditional Spanish elements with modern standards. Recently renovated to the highest specifications, the villa exudes vintage charm while offering elegant, contemporary design that reflects the distinctive style of Southern Spain. Located in La Mairena, near Elviria, the villa is set on top of the slope ridge offering unparalleled 360° views of the sea, surrounding mountains, and the picturesque Valley of La Mairena, stretching down to La Cala Golf Resort. The property offers complete privacy, breathtaking views, and an awe-inspiring pool area, making it the perfect retreat. The villa spans two levels, plus a large basement and an attic with potential for an additional bedroom or office space. Upon entering through an elegant conservatory patio, you are welcomed by an impressive solid oak wood Arabic-style door. The spacious and cozy living room with a fireplace flows into a large dining area, while the brand-new, fully equipped luxury kitchen opens onto a charming courtyard, perfect for breakfast. Adjacent to the kitchen is a large laundry and storage room. The rear terrace offers breathtaking panorama to the mountains and lush country side. On this level, you will find two generous bedrooms, each with an en-suite bathroom of which the superb master suite with walk-in dressing area, bedroom with vaulted ceiling and luxury bathroom of which the superb master suite with walk-in dressing area, bedroom with valued ceiling and luxury bathroom with Italian shower and designer bath. On the upper level, two large bedrooms share a bathroom and access a really large terrace overlooking the UNESCO-protected nature reserve park, park where to enjoy the most beautiful sunsets. The basement level accessible via inner staircase and also separate entrance, accommodates a comfortable second sitting room of almost 50m2, and can be used as home cinema, office, fitness room, game room or guest/s