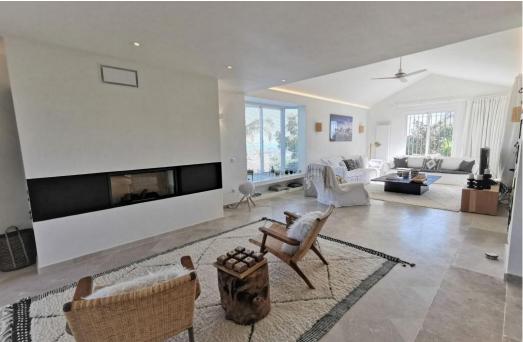

## South facing villa with panoramic sea views for sale, La Mairena, Ref: Marbellla - 1.950.000 €

beds: 5

baths: 3

built: 336m2

plot: 2160m2

This stunning family villa was designed by renowned Spanish architect and built with the highest quality materials, seamlessly blending traditional Spanish elements with modern standards. Recently renovated to the highest specifications, the villa exudes vintage charm while offering elegant, contemporary design that reflects the distinctive style of Southern Spain. Located in La Mairena, near Elviria, the villa is set on top of the slope ridge offering unparalleled 360° views of the sea, surrounding mountains, and the picturesque Valley of La Mairena, stretching down to La Cala Golf Resort. The property offers complete privacy, breathtaking views, and an awe-inspiring pool area, making it the perfect retreat. The villa spans two levels, plus a large basement and an attic with potential for an additional bedroom or office space. Upon entering through an elegant conservatory patio, you are welcomed by an impressive solid oak wood Arabic-style door. The spacious and cozy living room with a fireplace flows into a large dining area, while the brand-new, fully equipped luxury kitchen opens onto a charming courtyard, perfect for breakfast. Adjacent to the kitchen is a large laundry and storage room. The rear terrace offers breathtaking panorama to the mountains and lush country side. On this level, you will find two generous bedrooms, each with an en-suite bathroom of which the superb master suite with walk-in dressing area, bedroom with vaulted ceiling and luxury bathroom of which the superb master suite with walk-in dressing area, bedroom with valued ceiling and luxury bathroom with Italian shower and designer bath. On the upper level, two large bedrooms share a bathroom and access a really large terrace overlooking the UNESCO-protected nature reserve park, park where to enjoy the most beautiful sunsets. The basement level accessible via inner staircase and also separate entrance, accommodates a comfortable second sitting room of almost 50m2, and can be used as home cinema, office, fitness room, game room or guest/s