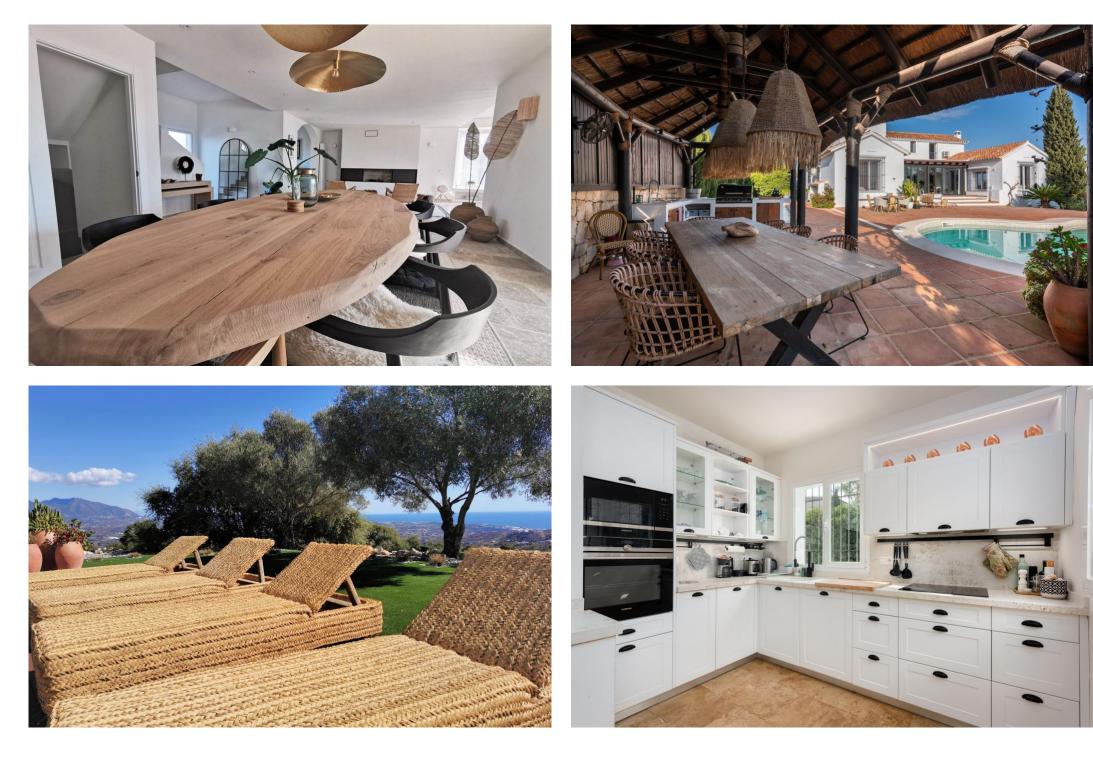

## South facing villa with panoramic sea views for sale, La Mairena, Ref: Marbellla - 1.950.000 €

beds: 5

baths: 3

built: 336m2

plot: 2160m2

This stunning family villa was designed by renowned Spanish architect and built with the highest quality materials, seamlessly blending traditional Spanish elements with modern standards. Recently renovated to the highest specifications, the villa exudes vintage charm while offering elegant, contemporary design that reflects the distinctive style of Southern Spain. Located in La Mairena, near Elviria, the villa is set on top of the slope ridge offering unparalleled 360° views of the sea, surrounding mountains, and the picturesque Valley of La Mairena, stretching down to La Cala Golf Resort. The property offers complete privacy, breathtaking views, and an awe-inspiring pool area, making it the perfect retreat. The villa spans two levels, plus a large basement and an attic with potential for an additional bedroom or office space. Upon entering through an elegant conservatory patio, you are welcomed by an impressive solid oak wood Arabic-style door. The spacious and cozy living room with a fireplace flows into a large dining area, while the brand-new, fully equipped luxury kitchen opens onto a charming courtyard, perfect for breakfast. Adjacent to the kitchen is a large laundry and storage room. The rear terrace offers breathtaking panorama to the mountains and lush country side. On this level, you will find two generous bedrooms, each with an en-suite bathroom of which the superb master suite with walk-in dressing area, bedroom with vaulted ceiling and luxury bathroom of which the superb master suite with walk-in dressing area, bedroom with valued ceiling and luxury bathroom with Italian shower and designer bath. On the upper level, two large bedrooms share a bathroom and access a really large terrace overlooking the UNESCO-protected nature reserve park, park where to enjoy the most beautiful sunsets. The basement level accessible via inner staircase and also separate entrance, accommodates a comfortable second sitting room of almost 50m2, and can be used as home cinema, office, fitness room, game room or guest/s

Elviria's shopping center, the villa is close to some of Marbella's best sandy beaches, top restaurants, and supermarkets. La Mairena is an exclusive, tree-lined urbanization that offers a peaceful and tranquil environment, where the sounds of birdsong and the hum of bees provide a natural soundtrack. The cool mountain air offers respite from the heat, making this the perfect location for luxury living in the most idyllic natural surroundings on the Costa del Sol. Bedrooms: 4+1 | Bathrooms: 3 | Built: 380 m2 | Terrace: 70 m2 | Plot: 2.160 m2 | Pool: 47 m2 | Garage & parking for 3-4 cars| Orientation: S Airport: 30 min drive - Marbella: 14 min drive - Puerto Banús: 19 min drive - Golf course: 3 min drive - Beach: 10 min drive - Closest Bars&restaurants: 2 min drive - Amenities: 9 min drive - Public Transports: 9 min drive Our team works incessantly to make sure that the description and the sales prices for the properties offered on this website are correct and up to date. Notwithstanding, the information contained in this website is subject to errors and omissions, and the properties themselves subject to price changes, prior sale or withdrawal from market. The property market on the Costa del Sol very dynamic and the good properties are being snapped up fast! We suggest that if you see something you like that fits your budget, contact us as soon as possible to avoid disappointment!