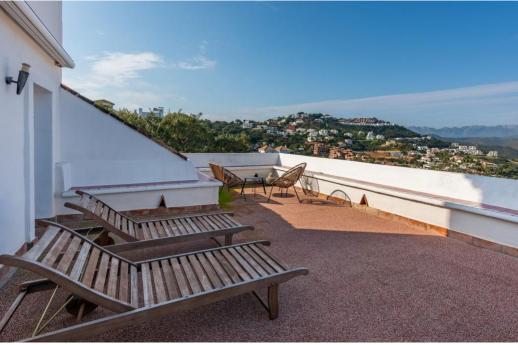

## South facing villa with panoramic sea views for sale, La Mairena, Ref: Marbellla - 1.950.000 €

beds: 5

baths: 3

built: 336m2

plot: 2160m2

This stunning family villa was designed by renowned Spanish architect and built with the highest quality materials, seamlessly blending traditional Spanish elements with modern standards. Recently renovated to the highest specifications, the villa exudes vintage charm while offering elegant, contemporary design that reflects the distinctive style of Southern Spain. Located in La Mairena, near Elviria, the villa is set on top of the slope ridge offering unparalleled 360° views of the sea, surrounding mountains, and the picturesque Valley of La Mairena, stretching down to La Cala Golf Resort. The property offers complete privacy, breathtaking views, and an awe-inspiring pool area, making it the perfect retreat. The villa spans two levels, plus a large basement and an attic with potential for an additional bedroom or office space. Upon entering through an elegant conservatory patio, you are welcomed by an impressive solid oak wood Arabic-style door. The spacious and cozy living room with a fireplace flows into a large dining area, while the brand-new, fully equipped luxury kitchen opens onto a charming courtyard, perfect for breakfast. Adjacent to the kitchen is a large laundry and storage room. The rear terrace offers breathtaking panorama to the mountains and lush country side. On this level, you will find two generous bedrooms, each with an en-suite bathroom of which the superb master suite with walk-in dressing area, bedroom with vaulted ceiling and luxury bathroom of which the superb master suite with walk-in dressing area, bedroom with valued ceiling and luxury bathroom with Italian shower and designer bath. On the upper level, two large bedrooms share a bathroom and access a really large terrace overlooking the UNESCO-protected nature reserve park, park where to enjoy the most beautiful sunsets. The basement level accessible via inner staircase and also separate entrance, accommodates a comfortable second sitting room of almost 50m2, and can be used as home cinema, office, fitness room, game room or guest/s