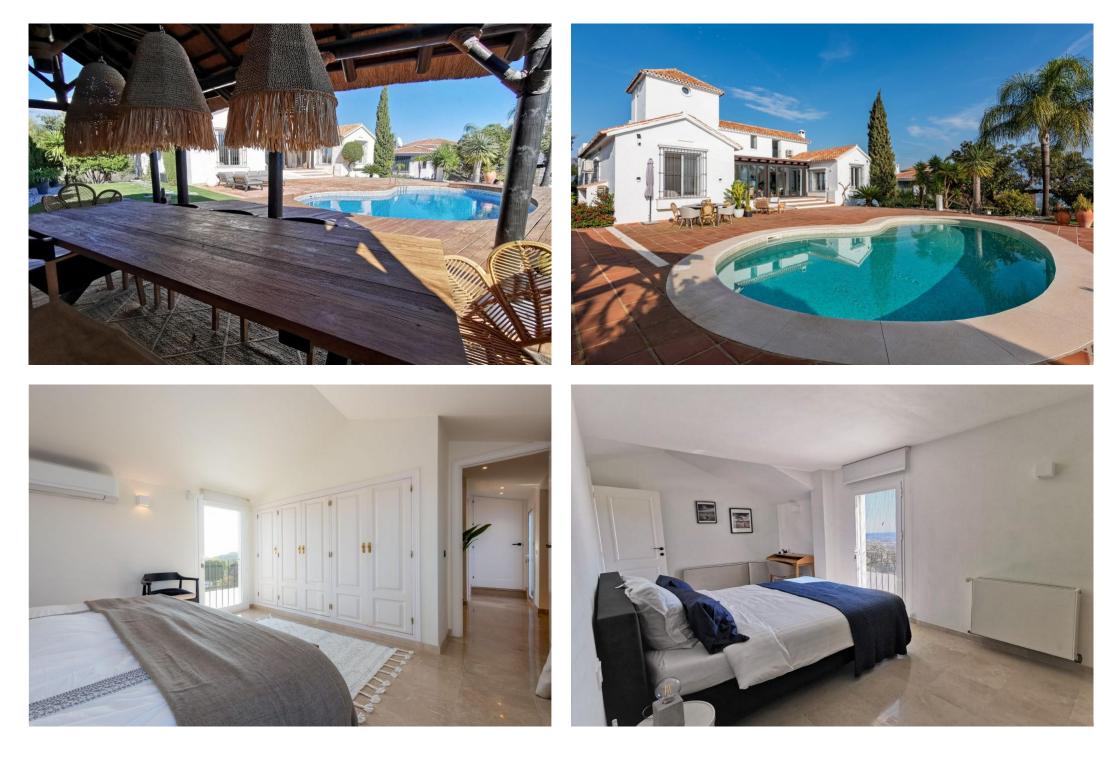

## South facing villa with panoramic sea views for sale, La Mairena, Ref: Marbellla - 1.950.000 €

beds: 5

baths: 3

built: 336m2

plot: 2160m2

This stunning family villa was designed by renowned Spanish architect and built with the highest quality materials, seamlessly blending traditional Spanish elements with modern standards. Recently renovated to the highest specifications, the villa exudes vintage charm while offering elegant, contemporary design that reflects the distinctive style of Southern Spain. Located in La Mairena, near Elviria, the villa is set on top of the slope ridge offering unparalleled 360° views of the sea, surrounding mountains, and the picturesque Valley of La Mairena, stretching down to La Cala Golf Resort. The property offers complete privacy, breathtaking views, and an awe-inspiring pool area, making it the perfect retreat. The villa spans two levels, plus a large basement and an attic with potential for an additional bedroom or office space. Upon entering through an elegant conservatory patio, you are welcomed by an impressive solid oak wood Arabic-style door. The spacious and cozy living room with a fireplace flows into a large dining area, while the brand-new, fully equipped luxury kitchen opens onto a charming courtyard, perfect for breakfast. Adjacent to the kitchen is a large laundry and storage room. The rear terrace offers breathtaking panorama to the mountains and lush country side. On this level, you will find two generous bedrooms, each with an en-suite bathroom of which the superb master suite with walk-in dressing area, bedroom with vaulted ceiling and luxury bathroom of which the superb master suite with walk-in dressing area, bedroom with valued ceiling and luxury bathroom with Italian shower and designer bath. On the upper level, two large bedrooms share a bathroom and access a really large terrace overlooking the UNESCO-protected nature reserve park, park where to enjoy the most beautiful sunsets. The basement level accessible via inner staircase and also separate entrance, accommodates a comfortable second sitting room of almost 50m2, and can be used as home cinema, office, fitness room, game room or guest/s

Elviria's shopping center, the villa is close to some of Marbella's best sandy beaches, top restaurants, and supermarkets. La Mairena is an exclusive, tree-lined urbanization that offers a peaceful and tranquil environment, where the sounds of birdsong and the hum of bees provide a natural soundtrack. The cool mountain air offers respite from the heat, making this the perfect location for luxury living in the most idyllic natural surroundings on the Costa del Sol. Bedrooms: 4+1 | Bathrooms: 3 | Built: 380 m2 | Terrace: 70 m2 | Plot: 2.160 m2 | Pool: 47 m2 | Garage & parking for 3-4 cars| Orientation: S Airport: 30 min drive - Marbella: 14 min drive - Puerto Banús: 19 min drive - Golf course: 3 min drive - Beach: 10 min drive - Closest Bars&restaurants: 2 min drive - Amenities: 9 min drive - Public Transports: 9 min drive Our team works incessantly to make sure that the description and the sales prices for the properties offered on this website are correct and up to date. Notwithstanding, the information contained in this website is subject to errors and omissions, and the properties themselves subject to price changes, prior sale or withdrawal from market. The property market on the Costa del Sol very dynamic and the good properties are being snapped up fast! We suggest that if you see something you like that fits your budget, contact us as soon as possible to avoid disappointment!