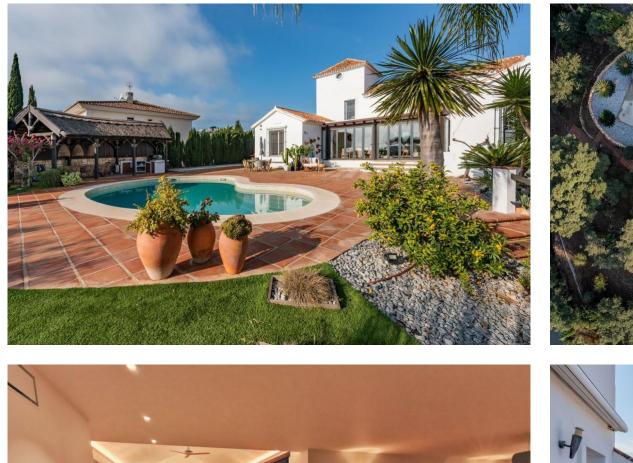

## South facing villa with panoramic sea views for sale, La Mairena, Ref: Marbellla - 1.950.000 €

beds: 5

baths: 3

built: 336m2

plot: 2160m2

This stunning family villa was designed by renowned Spanish architect and built with the highest quality materials, seamlessly blending traditional Spanish elements with modern standards. Recently renovated to the highest specifications, the villa exudes vintage charm while offering elegant, contemporary design that reflects the distinctive style of Southern Spain. Located in La Mairena, near Elviria, the villa is set on top of the slope ridge offering unparalleled 360° views of the sea, surrounding mountains, and the picturesque Valley of La Mairena, stretching down to La Cala Golf Resort. The property offers complete privacy, breathtaking views, and an awe-inspiring pool area, making it the perfect retreat. The villa spans two levels, plus a large basement and an attic with potential for an additional bedroom or office space. Upon entering through an elegant conservatory patio, you are welcomed by an impressive solid oak wood Arabic-style door. The spacious and cozy living room with a fireplace flows into a large dining area, while the brand-new, fully equipped luxury kitchen opens onto a charming courtyard, perfect for breakfast. Adjacent to the kitchen is a large laundry and storage room. The rear terrace offers breathtaking panorama to the mountains and lush country side. On this level, you will find two generous bedrooms, each with an en-suite bathroom of which the superb master suite with walk-in dressing area, bedroom with vaulted ceiling and luxury bathroom of which the superb master suite with walk-in dressing area, bedroom with valued ceiling and luxury bathroom with Italian shower and designer bath. On the upper level, two large bedrooms share a bathroom and access a really large terrace overlooking the UNESCO-protected nature reserve park, park where to enjoy the most beautiful sunsets. The basement level accessible via inner staircase and also separate entrance, accommodates a comfortable second sitting room of almost 50m2, and can be used as home cinema, office, fitness room, game room or guest/s