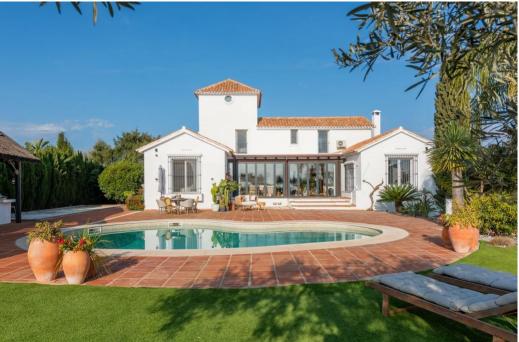

## South facing villa with panoramic sea views for sale, La Mairena, Ref: Marbellla - 1.950.000 €

beds: 5

baths: 3

built: 336m2

plot: 2160m2

This stunning family villa was designed by renowned Spanish architect and built with the highest quality materials, seamlessly blending traditional Spanish elements with modern standards. Recently renovated to the highest specifications, the villa exudes vintage charm while offering elegant, contemporary design that reflects the distinctive style of Southern Spain. Located in La Mairena, near Elviria, the villa is set on top of the slope ridge offering unparalleled 360° views of the sea, surrounding mountains, and the picturesque Valley of La Mairena, stretching down to La Cala Golf Resort. The property offers complete privacy, breathtaking views, and an awe-inspiring pool area, making it the perfect retreat. The villa spans two levels, plus a large basement and an attic with potential for an additional bedroom or office space. Upon entering through an elegant conservatory patio, you are welcomed by an impressive solid oak wood Arabic-style door. The spacious and cozy living room with a fireplace flows into a large dining area, while the brand-new, fully equipped luxury kitchen opens onto a charming courtyard, perfect for breakfast. Adjacent to the kitchen is a large laundry and storage room. The rear terrace offers breathtaking panorama to the mountains and lush country side. On this level, you will find two generous bedrooms, each with an en-suite bathroom of which the superb master suite with walk-in dressing area, bedroom with vaulted ceiling and luxury bathroom of which the superb master suite with walk-in dressing area, bedroom with valued ceiling and luxury bathroom with Italian shower and designer bath. On the upper level, two large bedrooms share a bathroom and access a really large terrace overlooking the UNESCO-protected nature reserve park, park where to enjoy the most beautiful sunsets. The basement level accessible via inner staircase and also separate entrance, accommodates a comfortable second sitting room of almost 50m2, and can be used as home cinema, office, fitness room, game room or guest/s