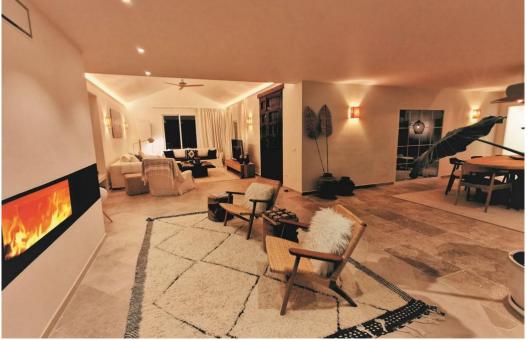

## South facing villa with panoramic sea views for sale, La Mairena, Ref: Marbellla - 1.950.000 €

beds: 5

baths: 3

built: 336m2

plot: 2160m2

This stunning family villa was designed by renowned Spanish architect and built with the highest quality materials, seamlessly blending traditional Spanish elements with modern standards. Recently renovated to the highest specifications, the villa exudes vintage charm while offering elegant, contemporary design that reflects the distinctive style of Southern Spain. Located in La Mairena, near Elviria, the villa is set on top of the slope ridge offering unparalleled 360° views of the sea, surrounding mountains, and the picturesque Valley of La Mairena, stretching down to La Cala Golf Resort. The property offers complete privacy, breathtaking views, and an awe-inspiring pool area, making it the perfect retreat. The villa spans two levels, plus a large basement and an attic with potential for an additional bedroom or office space. Upon entering through an elegant conservatory patio, you are welcomed by an impressive solid oak wood Arabic-style door. The spacious and cozy living room with a fireplace flows into a large dining area, while the brand-new, fully equipped luxury kitchen opens onto a charming courtyard, perfect for breakfast. Adjacent to the kitchen is a large laundry and storage room. The rear terrace offers breathtaking panorama to the mountains and lush country side. On this level, you will find two generous bedrooms, each with an en-suite bathroom of which the superb master suite with walk-in dressing area, bedroom with vaulted ceiling and luxury bathroom of which the superb master suite with walk-in dressing area, bedroom with valued ceiling and luxury bathroom with Italian shower and designer bath. On the upper level, two large bedrooms share a bathroom and access a really large terrace overlooking the UNESCO-protected nature reserve park, park where to enjoy the most beautiful sunsets. The basement level accessible via inner staircase and also separate entrance, accommodates a comfortable second sitting room of almost 50m2, and can be used as home cinema, office, fitness room, game room or guest/s