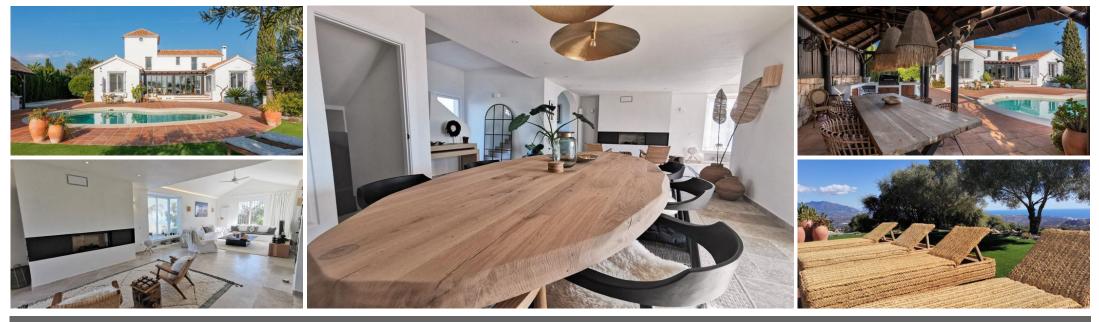

## South facing villa with panoramic sea views for sale, La Mairena, Ref: Marbellla - 1.950.000 €

beds: 5

baths: 3

built: 336m2

plot: 2160m2

This stunning family villa was designed by renowned Spanish architect and built with the highest quality materials, seamlessly blending traditional Spanish elements with modern standards. Recently renovated to the highest specifications, the villa exudes vintage charm while offering elegant, contemporary design that reflects the distinctive style of Southern Spain. Located in La Mairena, near Elviria, the villa is set on top of the slope ridge offering unparalleled 360° views of the sea, surrounding mountains, and the picturesque Valley of La Mairena, stretching down to La Cala Golf Resort. The property offers complete privacy, breathtaking views, and an awe-inspiring pool area, making it the perfect retreat. The villa spans two levels, plus a large basement and an attic with potential for an additional bedroom or office space. Upon entering through an elegant conservatory patio, you are welcomed by an impressive solid oak wood Arabic-style door. The spacious and cozy living room with a fireplace flows into a large dining area, while the brand-new, fully equipped luxury kitchen opens onto a charming courtyard, perfect for breakfast. Adjacent to the kitchen is a large laundry and storage room. The rear terrace offers breathtaking panorama to the mountains and lush country side. On this level, you will find two generous bedrooms, each with an en-suite bathroom of which the superb master suite with walk-in dressing area, bedroom with vaulted ceiling and luxury bathroom of which the superb master suite with walk-in dressing area, bedroom with valued ceiling and luxury bathroom with Italian shower and designer bath. On the upper level, two large bedrooms share a bathroom and access a really large terrace overlooking the UNESCO-protected nature reserve park, park where to enjoy the most beautiful sunsets. The basement level accessible via inner staircase and also separate entrance, accommodates a comfortable second sitting room of almost 50m2, and can be used as home cinema, office, fitness room, game room or guest/s

Elviria's shopping center, the villa is close to some of Marbella's best sandy beaches, top restaurants, and supermarkets. La Mairena is an exclusive, tree-lined urbanization that offers a peaceful and tranquil environment, where the sounds of birdsong and the hum of bees provide a natural soundtrack. The cool mountain air offers respite from the heat, making this the perfect location for luxury living in the most idyllic natural surroundings on the Costa del Sol. Bedrooms: 4+1 | Bathrooms: 3 | Built: 380 m2 | Terrace: 70 m2 | Plot: 2.160 m2 | Pool: 47 m2 | Garage & parking for 3-4 cars| Orientation: S Airport: 30 min drive - Marbella: 14 min drive - Puerto Banús: 19 min drive - Golf course: 3 min drive - Beach: 10 min drive - Closest Bars&restaurants: 2 min drive - Amenities: 9 min drive - Public Transports: 9 min drive Our team works incessantly to make sure that the description and the sales prices for the properties offered on this website are correct and up to date. Notwithstanding, the information contained in this website is subject to errors and omissions, and the properties themselves subject to price changes, prior sale or withdrawal from market. The property market on the Costa del Sol very dynamic and the good properties are being snapped up fast! We suggest that if you see something you like that fits your budget, contact us as soon as possible to avoid disappointment!