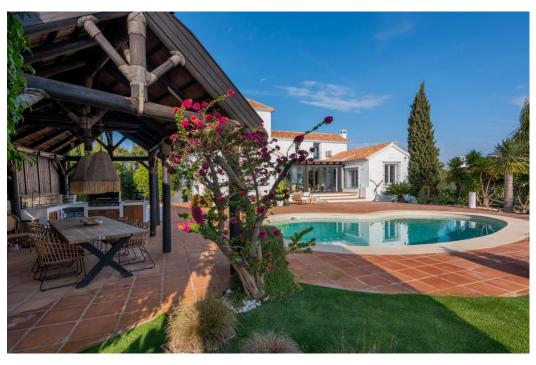

## South facing villa with panoramic sea views for sale, La Mairena, Ref: Marbellla - 1.950.000 €

beds: 5

baths: 3

built: 336m2

plot: 2160m2

This stunning family villa was designed by renowned Spanish architect and built with the highest quality materials, seamlessly blending traditional Spanish elements with modern standards. Recently renovated to the highest specifications, the villa exudes vintage charm while offering elegant, contemporary design that reflects the distinctive style of Southern Spain. Located in La Mairena, near Elviria, the villa is set on top of the slope ridge offering unparalleled 360° views of the sea, surrounding mountains, and the picturesque Valley of La Mairena, stretching down to La Cala Golf Resort. The property offers complete privacy, breathtaking views, and an awe-inspiring pool area, making it the perfect retreat. The villa spans two levels, plus a large basement and an attic with potential for an additional bedroom or office space. Upon entering through an elegant conservatory patio, you are welcomed by an impressive solid oak wood Arabic-style door. The spacious and cozy living room with a fireplace flows into a large dining area, while the brand-new, fully equipped luxury kitchen opens onto a charming courtyard, perfect for breakfast. Adjacent to the kitchen is a large laundry and storage room. The rear terrace offers breathtaking panorama to the mountains and lush country side. On this level, you will find two generous bedrooms, each with an en-suite bathroom of which the superb master suite with walk-in dressing area, bedroom with vaulted ceiling and luxury bathroom of which the superb master suite with walk-in dressing area, bedroom with valued ceiling and luxury bathroom with Italian shower and designer bath. On the upper level, two large bedrooms share a bathroom and access a really large terrace overlooking the UNESCO-protected nature reserve park, park where to enjoy the most beautiful sunsets. The basement level accessible via inner staircase and also separate entrance, accommodates a comfortable second sitting room of almost 50m2, and can be used as home cinema, office, fitness room, game room or guest/s

Elviria's shopping center, the villa is close to some of Marbella's best sandy beaches, top restaurants, and supermarkets. La Mairena is an exclusive, tree-lined urbanization that offers a peaceful and tranquil environment, where the sounds of birdsong and the hum of bees provide a natural soundtrack. The cool mountain air offers respite from the heat, making this the perfect location for luxury living in the most idyllic natural surroundings on the Costa del Sol. Bedrooms: 4+1 | Bathrooms: 3 | Built: 380 m2 | Terrace: 70 m2 | Plot: 2.160 m2 | Pool: 47 m2 | Garage & parking for 3-4 cars| Orientation: S Airport: 30 min drive - Marbella: 14 min drive - Puerto Banús: 19 min drive - Golf course: 3 min drive - Beach: 10 min drive - Closest Bars&restaurants: 2 min drive - Amenities: 9 min drive - Public Transports: 9 min drive Our team works incessantly to make sure that the description and the sales prices for the properties offered on this website are correct and up to date. Notwithstanding, the information contained in this website is subject to errors and omissions, and the properties themselves subject to price changes, prior sale or withdrawal from market. The property market on the Costa del Sol very dynamic and the good properties are being snapped up fast! We suggest that if you see something you like that fits your budget, contact us as soon as possible to avoid disappointment!