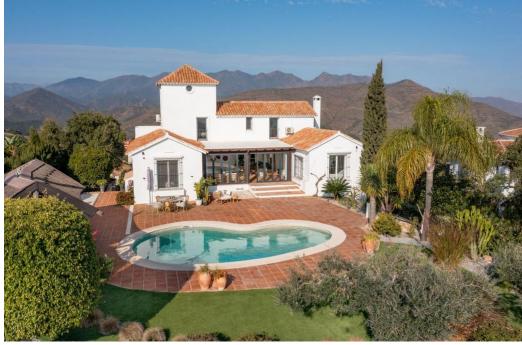

## South facing villa with panoramic sea views for sale, La Mairena, Ref: Marbellla - 1.950.000 €

beds: 5

baths: 3

built: 336m2

plot: 2160m2

This stunning family villa was designed by renowned Spanish architect and built with the highest quality materials, seamlessly blending traditional Spanish elements with modern standards. Recently renovated to the highest specifications, the villa exudes vintage charm while offering elegant, contemporary design that reflects the distinctive style of Southern Spain. Located in La Mairena, near Elviria, the villa is set on top of the slope ridge offering unparalleled 360° views of the sea, surrounding mountains, and the picturesque Valley of La Mairena, stretching down to La Cala Golf Resort. The property offers complete privacy, breathtaking views, and an awe-inspiring pool area, making it the perfect retreat. The villa spans two levels, plus a large basement and an attic with potential for an additional bedroom or office space. Upon entering through an elegant conservatory patio, you are welcomed by an impressive solid oak wood Arabic-style door. The spacious and cozy living room with a fireplace flows into a large dining area, while the brand-new, fully equipped luxury kitchen opens onto a charming courtyard, perfect for breakfast. Adjacent to the kitchen is a large laundry and storage room. The rear terrace offers breathtaking panorama to the mountains and lush country side. On this level, you will find two generous bedrooms, each with an en-suite bathroom of which the superb master suite with walk-in dressing area, bedroom with vaulted ceiling and luxury bathroom of which the superb master suite with walk-in dressing area, bedroom with valued ceiling and luxury bathroom with Italian shower and designer bath. On the upper level, two large bedrooms share a bathroom and access a really large terrace overlooking the UNESCO-protected nature reserve park, park where to enjoy the most beautiful sunsets. The basement level accessible via inner staircase and also separate entrance, accommodates a comfortable second sitting room of almost 50m2, and can be used as home cinema, office, fitness room, game room or guest/s