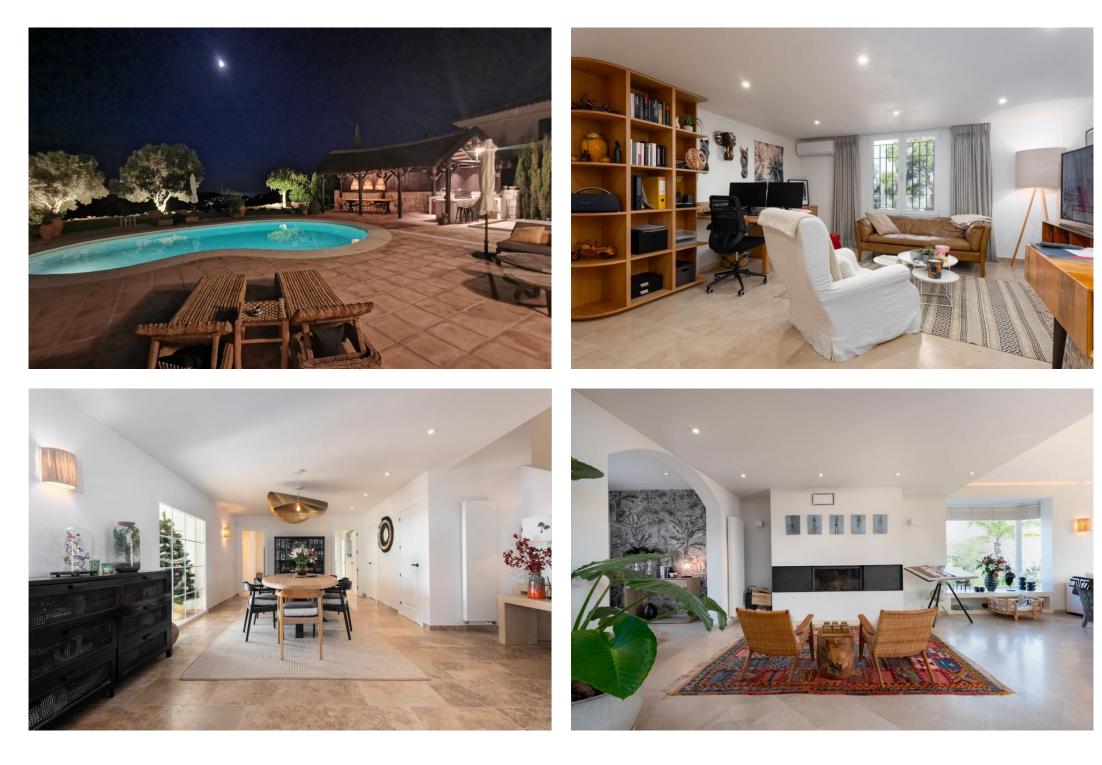

## South facing villa with panoramic sea views for sale, La Mairena, Ref: Marbellla - 1.950.000 €

beds: 5

baths: 3

built: 336m2

plot: 2160m2

This stunning family villa was designed by renowned Spanish architect and built with the highest quality materials, seamlessly blending traditional Spanish elements with modern standards. Recently renovated to the highest specifications, the villa exudes vintage charm while offering elegant, contemporary design that reflects the distinctive style of Southern Spain. Located in La Mairena, near Elviria, the villa is set on top of the slope ridge offering unparalleled 360° views of the sea, surrounding mountains, and the picturesque Valley of La Mairena, stretching down to La Cala Golf Resort. The property offers complete privacy, breathtaking views, and an awe-inspiring pool area, making it the perfect retreat. The villa spans two levels, plus a large basement and an attic with potential for an additional bedroom or office space. Upon entering through an elegant conservatory patio, you are welcomed by an impressive solid oak wood Arabic-style door. The spacious and cozy living room with a fireplace flows into a large dining area, while the brand-new, fully equipped luxury kitchen opens onto a charming courtyard, perfect for breakfast. Adjacent to the kitchen is a large laundry and storage room. The rear terrace offers breathtaking panorama to the mountains and lush country side. On this level, you will find two generous bedrooms, each with an en-suite bathroom of which the superb master suite with walk-in dressing area, bedroom with vaulted ceiling and luxury bathroom of which the superb master suite with walk-in dressing area, bedroom with valued ceiling and luxury bathroom with Italian shower and designer bath. On the upper level, two large bedrooms share a bathroom and access a really large terrace overlooking the UNESCO-protected nature reserve park, park where to enjoy the most beautiful sunsets. The basement level accessible via inner staircase and also separate entrance, accommodates a comfortable second sitting room of almost 50m2, and can be used as home cinema, office, fitness room, game room or guest/s

Elviria's shopping center, the villa is close to some of Marbella's best sandy beaches, top restaurants, and supermarkets. La Mairena is an exclusive, tree-lined urbanization that offers a peaceful and tranquil environment, where the sounds of birdsong and the hum of bees provide a natural soundtrack. The cool mountain air offers respite from the heat, making this the perfect location for luxury living in the most idyllic natural surroundings on the Costa del Sol. Bedrooms: 4+1 | Bathrooms: 3 | Built: 380 m2 | Terrace: 70 m2 | Plot: 2.160 m2 | Pool: 47 m2 | Garage & parking for 3-4 cars| Orientation: S Airport: 30 min drive - Marbella: 14 min drive - Puerto Banús: 19 min drive - Golf course: 3 min drive - Beach: 10 min drive - Closest Bars&restaurants: 2 min drive - Amenities: 9 min drive - Public Transports: 9 min drive Our team works incessantly to make sure that the description and the sales prices for the properties offered on this website are correct and up to date. Notwithstanding, the information contained in this website is subject to errors and omissions, and the properties themselves subject to price changes, prior sale or withdrawal from market. The property market on the Costa del Sol very dynamic and the good properties are being snapped up fast! We suggest that if you see something you like that fits your budget, contact us as soon as possible to avoid disappointment!