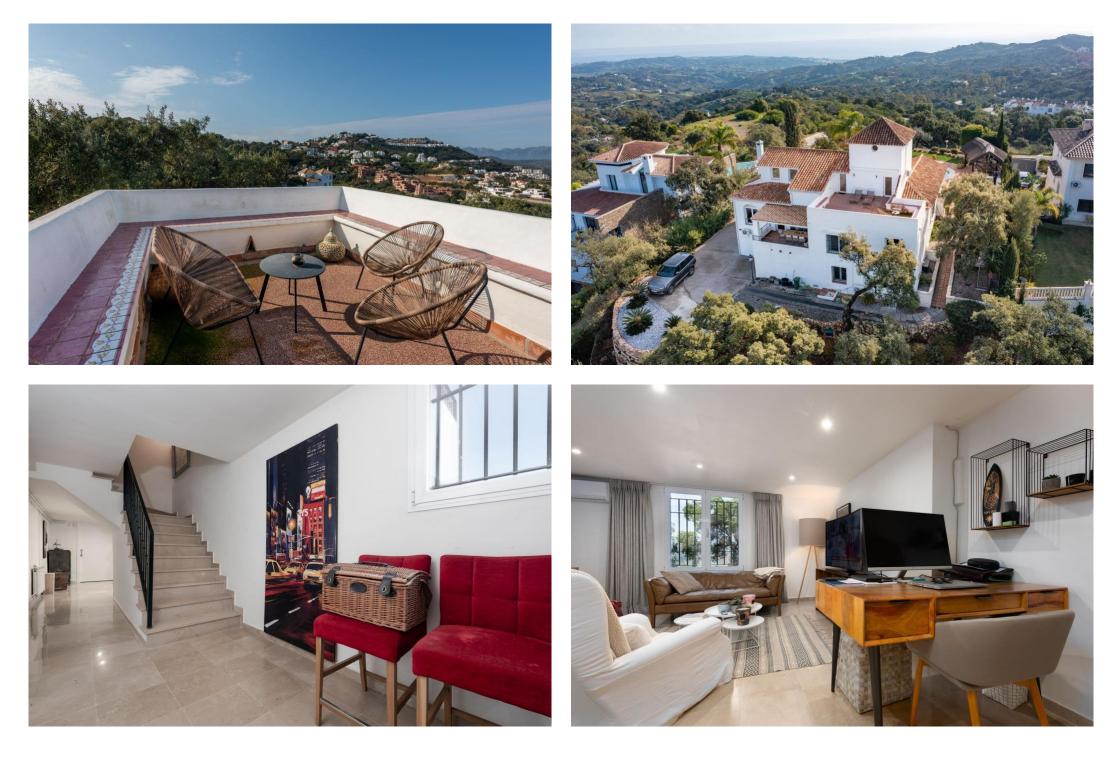

## South facing villa with panoramic sea views for sale, La Mairena, Ref: Marbellla - 1.950.000 €

beds: 5

baths: 3

built: 336m2

plot: 2160m2

This stunning family villa was designed by renowned Spanish architect and built with the highest quality materials, seamlessly blending traditional Spanish elements with modern standards. Recently renovated to the highest specifications, the villa exudes vintage charm while offering elegant, contemporary design that reflects the distinctive style of Southern Spain. Located in La Mairena, near Elviria, the villa is set on top of the slope ridge offering unparalleled 360° views of the sea, surrounding mountains, and the picturesque Valley of La Mairena, stretching down to La Cala Golf Resort. The property offers complete privacy, breathtaking views, and an awe-inspiring pool area, making it the perfect retreat. The villa spans two levels, plus a large basement and an attic with potential for an additional bedroom or office space. Upon entering through an elegant conservatory patio, you are welcomed by an impressive solid oak wood Arabic-style door. The spacious and cozy living room with a fireplace flows into a large dining area, while the brand-new, fully equipped luxury kitchen opens onto a charming courtyard, perfect for breakfast. Adjacent to the kitchen is a large laundry and storage room. The rear terrace offers breathtaking panorama to the mountains and lush country side. On this level, you will find two generous bedrooms, each with an en-suite bathroom of which the superb master suite with walk-in dressing area, bedroom with vaulted ceiling and luxury bathroom of which the superb master suite with walk-in dressing area, bedroom with valued ceiling and luxury bathroom with Italian shower and designer bath. On the upper level, two large bedrooms share a bathroom and access a really large terrace overlooking the UNESCO-protected nature reserve park, park where to enjoy the most beautiful sunsets. The basement level accessible via inner staircase and also separate entrance, accommodates a comfortable second sitting room of almost 50m2, and can be used as home cinema, office, fitness room, game room or guest/s