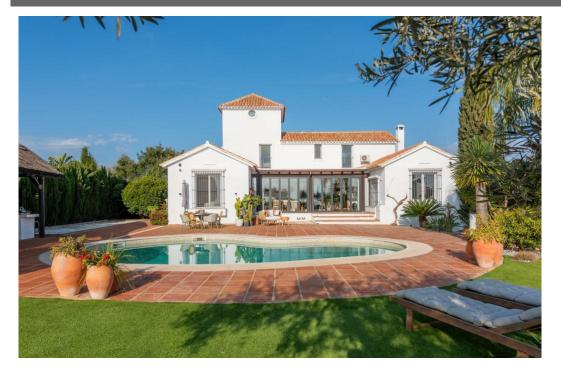

## South facing villa with panoramic sea views for sale, La Mairena, Ref: Marbellla - 1.950.000 €

beds: 5

baths: 3

built: 336m2

plot: 2160m2

This stunning family villa was designed by renowned Spanish architect and built with the highest quality materials, seamlessly blending traditional Spanish elements with modern standards. Recently renovated to the highest specifications, the villa exudes vintage charm while offering elegant, contemporary design that reflects the distinctive style of Southern Spain. Located in La Mairena, near Elviria, the villa is set on top of the slope ridge offering unparalleled 360° views of the sea, surrounding mountains, and the picturesque Valley of La Mairena, stretching down to La Cala Golf Resort. The property offers complete privacy, breathtaking views, and an awe-inspiring pool area, making it the perfect retreat. The villa spans two levels, plus a large basement and an attic with potential for an additional bedroom or office space. Upon entering through an elegant conservatory patio, you are welcomed by an impressive solid oak wood Arabic-style door. The spacious and cozy living room with a fireplace flows into a large dining area, while the brand-new, fully equipped luxury kitchen opens onto a charming courtyard, perfect for breakfast. Adjacent to the kitchen is a large laundry and storage room. The rear terrace offers breathtaking panorama to the mountains and lush country side. On this level, you will find two generous bedrooms, each with an en-suite bathroom of which the superb master suite with walk-in dressing area, bedroom with vaulted ceiling and luxury bathroom of which the superb master suite with walk-in dressing area, bedroom with valued ceiling and luxury bathroom with Italian shower and designer bath. On the upper level, two large bedrooms share a bathroom and access a really large terrace overlooking the UNESCO-protected nature reserve park, park where to enjoy the most beautiful sunsets. The basement level accessible via inner staircase and also separate entrance, accommodates a comfortable second sitting room of almost 50m2, and can be used as home cinema, office, fitness room, game room or guest/s