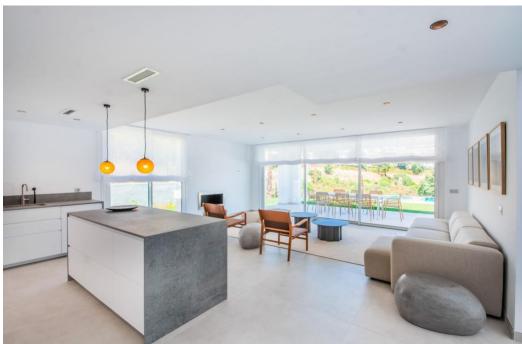

## House in La Mairena,

Ref: Marbella - 1.600.000 €

beds: 3 baths: 5 built: 421m2 plot: 1481m2

La Mairena is a beautiful area located in the hills of Marbella, on the Costa del Sol in Spain. The area is known for its natural beauty and stunning views of the Mediterranean Sea, and it is the perfect location for a modern house surrounded by green zones. As you approach the house, you are greeted by a beautiful driveway that leads up to a modern and sleek architectural masterpiece. The house is designed to seamlessly blend in with its natural surroundings, with large windows and sliding glass doors that allow or plenty of natural light and breathtaking views. The house is situated on a plot of land that is surrounded by lush greenery and a variety of trees and plants. There are several outdoor living spaces, including a large terrace with comfortable seating and dining areas, as well as a swimming pool and a roof terrace. Inside, the house is spacious and open, with high ceilings and clean lines. The living room is the heart of the home, with large windows that offer panoramic views of the surrounding mountains and sea. The kitchen is modern and fully equipped, with high-end appliances. There are three bedrooms in the house, each with its own en-suite bathroom and plenty of closet space. The master suite is particularly impressive, with a large walk-in closet, a luxurious bathroom, and its own private terrace with stunning views. Throughout the house, there are plenty of modern amenities, including air conditioning, underfloor heating, pre-installed smart home tyechnology. In summary, this modern house in La Mairena is the perfect blend of luxury and nature, offering breathtaking views, plenty of outdoor living spaces, and all the modern amenities you could ask for.