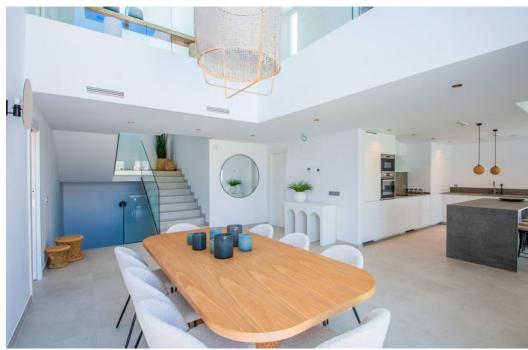

## House in La Mairena,

Ref: Marbella - 1.600.000 €

beds: 3 baths: 5 built: 421m2 plot: 1481m2

La Mairena is a beautiful area located in the hills of Marbella, on the Costa del Sol in Spain. The area is known for its natural beauty and stunning views of the Mediterranean Sea, and it is the perfect location for a modern house surrounded by green zones. As you approach the house, you are greeted by a beautiful driveway that leads up to a modern and sleek architectural masterpiece. The house is designed to seamlessly blend in with its natural surroundings, with large windows and sliding glass doors that allow or plenty of natural light and breathtaking views. The house is situated on a plot of land that is surrounded by lush greenery and a variety of trees and plants. There are several outdoor living spaces, including a large terrace with comfortable seating and dining areas, as well as a swimming pool and a roof terrace. Inside, the house is spacious and open, with high ceilings and clean lines. The living room is the heart of the home, with large windows that offer panoramic views of the surrounding mountains and sea. The kitchen is modern and fully equipped, with high-end appliances. There are three bedrooms in the house, each with its own en-suite bathroom and plenty of closet space. The master suite is particularly impressive, with a large walk-in closet, a luxurious bathroom, and its own private terrace with stunning views. Throughout the house, there are plenty of modern amenities, including air conditioning, underfloor heating, pre-installed smart home tyechnology. In summary, this modern house in La Mairena is the perfect blend of luxury and nature, offering breathtaking views, plenty of outdoor living spaces, and all the modern amenities you could ask for.