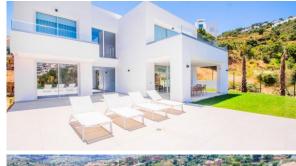

## House in La Mairena,

Ref: Marbella - 1.600.000 €

beds: 3 baths: 5 built: 421m2 plot: 1481m2

La Mairena is a beautiful area located in the hills of Marbella, on the Costa del Sol in Spain. The area is known for its natural beauty and stunning views of the Mediterranean Sea, and it is the perfect location for a modern house surrounded by green zones. As you approach the house, you are greeted by a beautiful driveway that leads up to a modern and sleek architectural masterpiece. The house is designed to seamlessly blend in with its natural surroundings, with large windows and sliding glass doors that allow or plenty of natural light and breathtaking views. The house is situated on a plot of land that is surrounded by lush greenery and a variety of trees and plants. There are several outdoor living spaces, including a large terrace with comfortable seating and dining areas, as well as a swimming pool and a roof terrace. Inside, the house is spacious and open, with high ceilings and clean lines. The living room is the heart of the home, with large windows that offer panoramic views of the surrounding mountains and sea. The kitchen is modern and fully equipped, with high-end appliances. There are three bedrooms in the house, each with its own en-suite bathroom and plenty of closet space. The master suite is particularly impressive, with a large walk-in closet, a luxurious bathroom, and its own private terrace with stunning views. Throughout the house, there are plenty of modern amenities, including air conditioning, underfloor heating, pre-installed smart home tyechnology. In summary, this modern house in La Mairena is the perfect blend of luxury and nature, offering breathtaking views, plenty of outdoor living spaces, and all the modern amenities you could ask for.