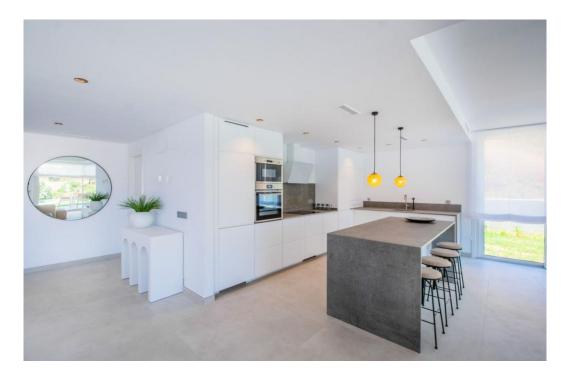

## House in La Mairena,

Ref: Marbella - 1.600.000 €

beds: 3 baths: 5 built: 421m2 plot: 1481m2

La Mairena is a beautiful area located in the hills of Marbella, on the Costa del Sol in Spain. The area is known for its natural beauty and stunning views of the Mediterranean Sea, and it is the perfect location for a modern house surrounded by green zones. As you approach the house, you are greeted by a beautiful driveway that leads up to a modern and sleek architectural masterpiece. The house is designed to seamlessly blend in with its natural surroundings, with large windows and sliding glass doors that allow or plenty of natural light and breathtaking views. The house is situated on a plot of land that is surrounded by lush greenery and a variety of trees and plants. There are several outdoor living spaces, including a large terrace with comfortable seating and dining areas, as well as a swimming pool and a roof terrace. Inside, the house is spacious and open, with high ceilings and clean lines. The living room is the heart of the home, with large windows that offer panoramic views of the surrounding mountains and sea. The kitchen is modern and fully equipped, with high-end appliances. There are three bedrooms in the house, each with its own en-suite bathroom and plenty of closet space. The master suite is particularly impressive, with a large walk-in closet, a luxurious bathroom, and its own private terrace with stunning views. Throughout the house, there are plenty of modern amenities, including air conditioning, underfloor heating, pre-installed smart home tyechnology. In summary, this modern house in La Mairena is the perfect blend of luxury and nature, offering breathtaking views, plenty of outdoor living spaces, and all the modern amenities you could ask for.