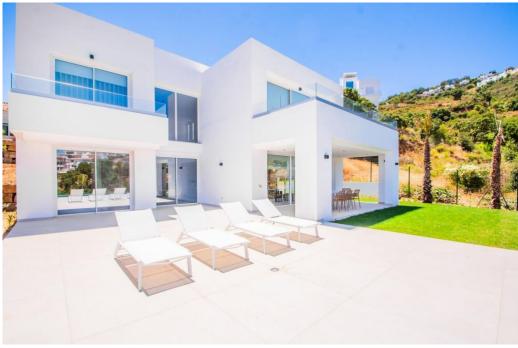

## House in La Mairena,

Ref: Marbella - 1.600.000 €

beds: 3 baths: 5 built: 421m2 plot: 1481m2

La Mairena is a beautiful area located in the hills of Marbella, on the Costa del Sol in Spain. The area is known for its natural beauty and stunning views of the Mediterranean Sea, and it is the perfect location for a modern house surrounded by green zones. As you approach the house, you are greeted by a beautiful driveway that leads up to a modern and sleek architectural masterpiece. The house is designed to seamlessly blend in with its natural surroundings, with large windows and sliding glass doors that allow or plenty of natural light and breathtaking views. The house is situated on a plot of land that is surrounded by lush greenery and a variety of trees and plants. There are several outdoor living spaces, including a large terrace with comfortable seating and dining areas, as well as a swimming pool and a roof terrace. Inside, the house is spacious and open, with high ceilings and clean lines. The living room is the heart of the home, with large windows that offer panoramic views of the surrounding mountains and sea. The kitchen is modern and fully equipped, with high-end appliances. There are three bedrooms in the house, each with its own en-suite bathroom and plenty of closet space. The master suite is particularly impressive, with a large walk-in closet, a luxurious bathroom, and its own private terrace with stunning views. Throughout the house, there are plenty of modern amenities, including air conditioning, underfloor heating, pre-installed smart home tyechnology. In summary, this modern house in La Mairena is the perfect blend of luxury and nature, offering breathtaking views, plenty of outdoor living spaces, and all the modern amenities you could ask for.