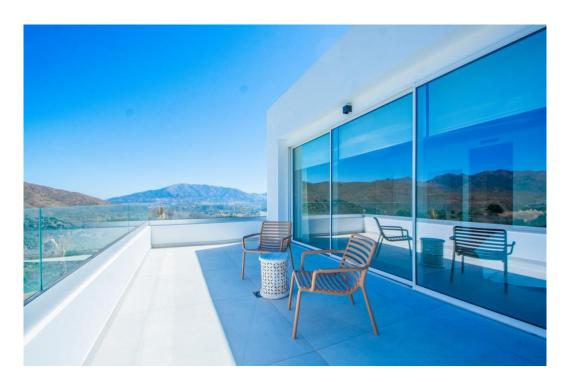

## House in La Mairena,

Ref: Marbella - 1.600.000 €

beds: 3 baths: 5 built: 421m2 plot: 1481m2

La Mairena is a beautiful area located in the hills of Marbella, on the Costa del Sol in Spain. The area is known for its natural beauty and stunning views of the Mediterranean Sea, and it is the perfect location for a modern house surrounded by green zones. As you approach the house, you are greeted by a beautiful driveway that leads up to a modern and sleek architectural masterpiece. The house is designed to seamlessly blend in with its natural surroundings, with large windows and sliding glass doors that allow or plenty of natural light and breathtaking views. The house is situated on a plot of land that is surrounded by lush greenery and a variety of trees and plants. There are several outdoor living spaces, including a large terrace with comfortable seating and dining areas, as well as a swimming pool and a roof terrace. Inside, the house is spacious and open, with high ceilings and clean lines. The living room is the heart of the home, with large windows that offer panoramic views of the surrounding mountains and sea. The kitchen is modern and fully equipped, with high-end appliances. There are three bedrooms in the house, each with its own en-suite bathroom and plenty of closet space. The master suite is particularly impressive, with a large walk-in closet, a luxurious bathroom, and its own private terrace with stunning views. Throughout the house, there are plenty of modern amenities, including air conditioning, underfloor heating, pre-installed smart home tyechnology. In summary, this modern house in La Mairena is the perfect blend of luxury and nature, offering breathtaking views, plenty of outdoor living spaces, and all the modern amenities you could ask for.