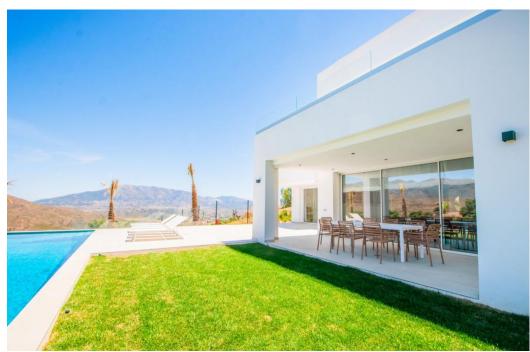

## House in La Mairena,

Ref: Marbella - 1.600.000 €

beds: 3 baths: 5 built: 421m2 plot: 1481m2

La Mairena is a beautiful area located in the hills of Marbella, on the Costa del Sol in Spain. The area is known for its natural beauty and stunning views of the Mediterranean Sea, and it is the perfect location for a modern house surrounded by green zones. As you approach the house, you are greeted by a beautiful driveway that leads up to a modern and sleek architectural masterpiece. The house is designed to seamlessly blend in with its natural surroundings, with large windows and sliding glass doors that allow or plenty of natural light and breathtaking views. The house is situated on a plot of land that is surrounded by lush greenery and a variety of trees and plants. There are several outdoor living spaces, including a large terrace with comfortable seating and dining areas, as well as a swimming pool and a roof terrace. Inside, the house is spacious and open, with high ceilings and clean lines. The living room is the heart of the home, with large windows that offer panoramic views of the surrounding mountains and sea. The kitchen is modern and fully equipped, with high-end appliances. There are three bedrooms in the house, each with its own en-suite bathroom and plenty of closet space. The master suite is particularly impressive, with a large walk-in closet, a luxurious bathroom, and its own private terrace with stunning views. Throughout the house, there are plenty of modern amenities, including air conditioning, underfloor heating, pre-installed smart home tyechnology. In summary, this modern house in La Mairena is the perfect blend of luxury and nature, offering breathtaking views, plenty of outdoor living spaces, and all the modern amenities you could ask for.