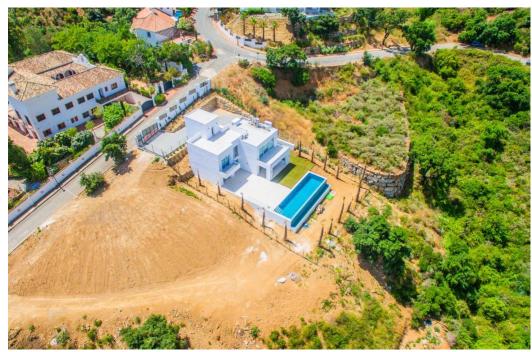

## House in La Mairena,

Ref: Marbella - 1.600.000 €

beds: 3 baths: 5 built: 421m2 plot: 1481m2

La Mairena is a beautiful area located in the hills of Marbella, on the Costa del Sol in Spain. The area is known for its natural beauty and stunning views of the Mediterranean Sea, and it is the perfect location for a modern house surrounded by green zones. As you approach the house, you are greeted by a beautiful driveway that leads up to a modern and sleek architectural masterpiece. The house is designed to seamlessly blend in with its natural surroundings, with large windows and sliding glass doors that allow or plenty of natural light and breathtaking views. The house is situated on a plot of land that is surrounded by lush greenery and a variety of trees and plants. There are several outdoor living spaces, including a large terrace with comfortable seating and dining areas, as well as a swimming pool and a roof terrace. Inside, the house is spacious and open, with high ceilings and clean lines. The living room is the heart of the home, with large windows that offer panoramic views of the surrounding mountains and sea. The kitchen is modern and fully equipped, with high-end appliances. There are three bedrooms in the house, each with its own en-suite bathroom and plenty of closet space. The master suite is particularly impressive, with a large walk-in closet, a luxurious bathroom, and its own private terrace with stunning views. Throughout the house, there are plenty of modern amenities, including air conditioning, underfloor heating, pre-installed smart home tyechnology. In summary, this modern house in La Mairena is the perfect blend of luxury and nature, offering breathtaking views, plenty of outdoor living spaces, and all the modern amenities you could ask for.