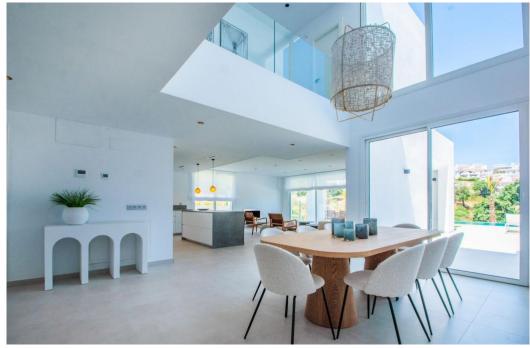

## House in La Mairena,

Ref: Marbella - 1.600.000 €

beds: 3 baths: 5 built: 421m2 plot: 1481m2

La Mairena is a beautiful area located in the hills of Marbella, on the Costa del Sol in Spain. The area is known for its natural beauty and stunning views of the Mediterranean Sea, and it is the perfect location for a modern house surrounded by green zones. As you approach the house, you are greeted by a beautiful driveway that leads up to a modern and sleek architectural masterpiece. The house is designed to seamlessly blend in with its natural surroundings, with large windows and sliding glass doors that allow or plenty of natural light and breathtaking views. The house is situated on a plot of land that is surrounded by lush greenery and a variety of trees and plants. There are several outdoor living spaces, including a large terrace with comfortable seating and dining areas, as well as a swimming pool and a roof terrace. Inside, the house is spacious and open, with high ceilings and clean lines. The living room is the heart of the home, with large windows that offer panoramic views of the surrounding mountains and sea. The kitchen is modern and fully equipped, with high-end appliances. There are three bedrooms in the house, each with its own en-suite bathroom and plenty of closet space. The master suite is particularly impressive, with a large walk-in closet, a luxurious bathroom, and its own private terrace with stunning views. Throughout the house, there are plenty of modern amenities, including air conditioning, underfloor heating, pre-installed smart home tyechnology. In summary, this modern house in La Mairena is the perfect blend of luxury and nature, offering breathtaking views, plenty of outdoor living spaces, and all the modern amenities you could ask for.