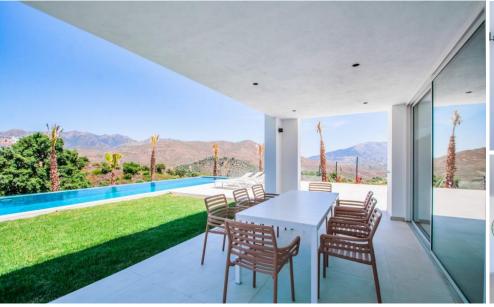

## House in La Mairena,

Ref: Marbella - 1.600.000 €

beds: 3 baths: 5 built: 421m2 plot: 1481m2

La Mairena is a beautiful area located in the hills of Marbella, on the Costa del Sol in Spain. The area is known for its natural beauty and stunning views of the Mediterranean Sea, and it is the perfect location for a modern house surrounded by green zones. As you approach the house, you are greeted by a beautiful driveway that leads up to a modern and sleek architectural masterpiece. The house is designed to seamlessly blend in with its natural surroundings, with large windows and sliding glass doors that allow or plenty of natural light and breathtaking views. The house is situated on a plot of land that is surrounded by lush greenery and a variety of trees and plants. There are several outdoor living spaces, including a large terrace with comfortable seating and dining areas, as well as a swimming pool and a roof terrace. Inside, the house is spacious and open, with high ceilings and clean lines. The living room is the heart of the home, with large windows that offer panoramic views of the surrounding mountains and sea. The kitchen is modern and fully equipped, with high-end appliances. There are three bedrooms in the house, each with its own en-suite bathroom and plenty of closet space. The master suite is particularly impressive, with a large walk-in closet, a luxurious bathroom, and its own private terrace with stunning views. Throughout the house, there are plenty of modern amenities, including air conditioning, underfloor heating, pre-installed smart home tyechnology. In summary, this modern house in La Mairena is the perfect blend of luxury and nature, offering breathtaking views, plenty of outdoor living spaces, and all the modern amenities you could ask for.