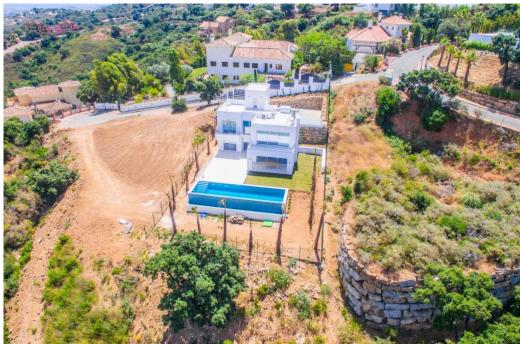

## House in La Mairena,

Ref: Marbella - 1.600.000 €

beds: 3 baths: 5 built: 421m2 plot: 1481m2

La Mairena is a beautiful area located in the hills of Marbella, on the Costa del Sol in Spain. The area is known for its natural beauty and stunning views of the Mediterranean Sea, and it is the perfect location for a modern house surrounded by green zones. As you approach the house, you are greeted by a beautiful driveway that leads up to a modern and sleek architectural masterpiece. The house is designed to seamlessly blend in with its natural surroundings, with large windows and sliding glass doors that allow or plenty of natural light and breathtaking views. The house is situated on a plot of land that is surrounded by lush greenery and a variety of trees and plants. There are several outdoor living spaces, including a large terrace with comfortable seating and dining areas, as well as a swimming pool and a roof terrace. Inside, the house is spacious and open, with high ceilings and clean lines. The living room is the heart of the home, with large windows that offer panoramic views of the surrounding mountains and sea. The kitchen is modern and fully equipped, with high-end appliances. There are three bedrooms in the house, each with its own en-suite bathroom and plenty of closet space. The master suite is particularly impressive, with a large walk-in closet, a luxurious bathroom, and its own private terrace with stunning views. Throughout the house, there are plenty of modern amenities, including air conditioning, underfloor heating, pre-installed smart home tyechnology. In summary, this modern house in La Mairena is the perfect blend of luxury and nature, offering breathtaking views, plenty of outdoor living spaces, and all the modern amenities you could ask for.