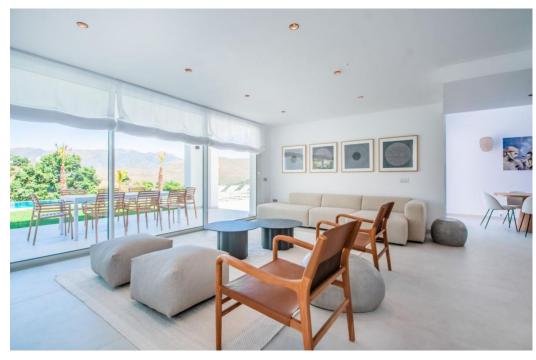

## House in La Mairena,

Ref: Marbella - 1.600.000 €

beds: 3 baths: 5 built: 421m2 plot: 1481m2

La Mairena is a beautiful area located in the hills of Marbella, on the Costa del Sol in Spain. The area is known for its natural beauty and stunning views of the Mediterranean Sea, and it is the perfect location for a modern house surrounded by green zones. As you approach the house, you are greeted by a beautiful driveway that leads up to a modern and sleek architectural masterpiece. The house is designed to seamlessly blend in with its natural surroundings, with large windows and sliding glass doors that allow or plenty of natural light and breathtaking views. The house is situated on a plot of land that is surrounded by lush greenery and a variety of trees and plants. There are several outdoor living spaces, including a large terrace with comfortable seating and dining areas, as well as a swimming pool and a roof terrace. Inside, the house is spacious and open, with high ceilings and clean lines. The living room is the heart of the home, with large windows that offer panoramic views of the surrounding mountains and sea. The kitchen is modern and fully equipped, with high-end appliances. There are three bedrooms in the house, each with its own en-suite bathroom and plenty of closet space. The master suite is particularly impressive, with a large walk-in closet, a luxurious bathroom, and its own private terrace with stunning views. Throughout the house, there are plenty of modern amenities, including air conditioning, underfloor heating, pre-installed smart home tyechnology. In summary, this modern house in La Mairena is the perfect blend of luxury and nature, offering breathtaking views, plenty of outdoor living spaces, and all the modern amenities you could ask for.