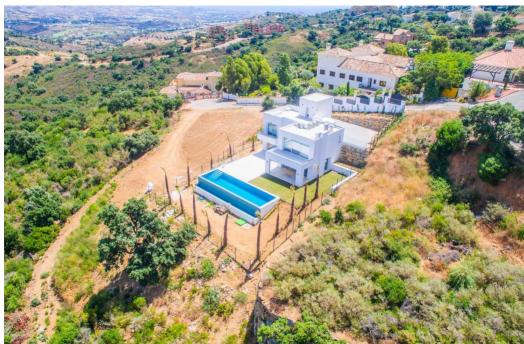

## House in La Mairena,

Ref: Marbella - 1.600.000 €

beds: 3 baths: 5 built: 421m2 plot: 1481m2

La Mairena is a beautiful area located in the hills of Marbella, on the Costa del Sol in Spain. The area is known for its natural beauty and stunning views of the Mediterranean Sea, and it is the perfect location for a modern house surrounded by green zones. As you approach the house, you are greeted by a beautiful driveway that leads up to a modern and sleek architectural masterpiece. The house is designed to seamlessly blend in with its natural surroundings, with large windows and sliding glass doors that allow or plenty of natural light and breathtaking views. The house is situated on a plot of land that is surrounded by lush greenery and a variety of trees and plants. There are several outdoor living spaces, including a large terrace with comfortable seating and dining areas, as well as a swimming pool and a roof terrace. Inside, the house is spacious and open, with high ceilings and clean lines. The living room is the heart of the home, with large windows that offer panoramic views of the surrounding mountains and sea. The kitchen is modern and fully equipped, with high-end appliances. There are three bedrooms in the house, each with its own en-suite bathroom and plenty of closet space. The master suite is particularly impressive, with a large walk-in closet, a luxurious bathroom, and its own private terrace with stunning views. Throughout the house, there are plenty of modern amenities, including air conditioning, underfloor heating, pre-installed smart home tyechnology. In summary, this modern house in La Mairena is the perfect blend of luxury and nature, offering breathtaking views, plenty of outdoor living spaces, and all the modern amenities you could ask for.