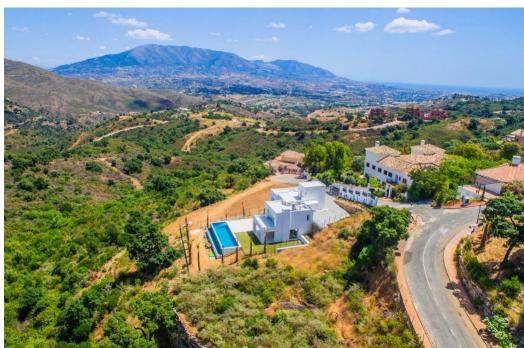

## House in La Mairena,

Ref: Marbella - 1.600.000 €

beds: 3 baths: 5 built: 421m2 plot: 1481m2

La Mairena is a beautiful area located in the hills of Marbella, on the Costa del Sol in Spain. The area is known for its natural beauty and stunning views of the Mediterranean Sea, and it is the perfect location for a modern house surrounded by green zones. As you approach the house, you are greeted by a beautiful driveway that leads up to a modern and sleek architectural masterpiece. The house is designed to seamlessly blend in with its natural surroundings, with large windows and sliding glass doors that allow or plenty of natural light and breathtaking views. The house is situated on a plot of land that is surrounded by lush greenery and a variety of trees and plants. There are several outdoor living spaces, including a large terrace with comfortable seating and dining areas, as well as a swimming pool and a roof terrace. Inside, the house is spacious and open, with high ceilings and clean lines. The living room is the heart of the home, with large windows that offer panoramic views of the surrounding mountains and sea. The kitchen is modern and fully equipped, with high-end appliances. There are three bedrooms in the house, each with its own en-suite bathroom and plenty of closet space. The master suite is particularly impressive, with a large walk-in closet, a luxurious bathroom, and its own private terrace with stunning views. Throughout the house, there are plenty of modern amenities, including air conditioning, underfloor heating, pre-installed smart home tyechnology. In summary, this modern house in La Mairena is the perfect blend of luxury and nature, offering breathtaking views, plenty of outdoor living spaces, and all the modern amenities you could ask for.