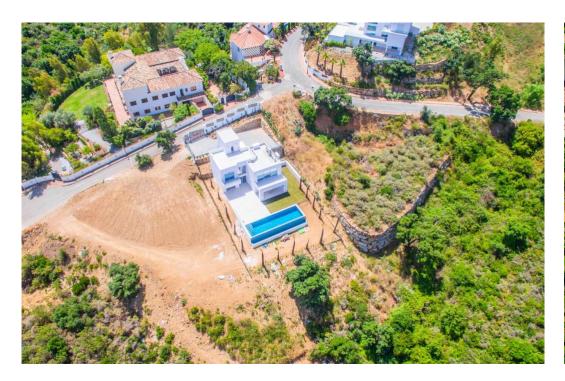

## House in La Mairena,

Ref: Marbella - 1.600.000 €

beds: 3 baths: 5 built: 421m2 plot: 1481m2

La Mairena is a beautiful area located in the hills of Marbella, on the Costa del Sol in Spain. The area is known for its natural beauty and stunning views of the Mediterranean Sea, and it is the perfect location for a modern house surrounded by green zones. As you approach the house, you are greeted by a beautiful driveway that leads up to a modern and sleek architectural masterpiece. The house is designed to seamlessly blend in with its natural surroundings, with large windows and sliding glass doors that allow or plenty of natural light and breathtaking views. The house is situated on a plot of land that is surrounded by lush greenery and a variety of trees and plants. There are several outdoor living spaces, including a large terrace with comfortable seating and dining areas, as well as a swimming pool and a roof terrace. Inside, the house is spacious and open, with high ceilings and clean lines. The living room is the heart of the home, with large windows that offer panoramic views of the surrounding mountains and sea. The kitchen is modern and fully equipped, with high-end appliances. There are three bedrooms in the house, each with its own en-suite bathroom and plenty of closet space. The master suite is particularly impressive, with a large walk-in closet, a luxurious bathroom, and its own private terrace with stunning views. Throughout the house, there are plenty of modern amenities, including air conditioning, underfloor heating, pre-installed smart home tyechnology. In summary, this modern house in La Mairena is the perfect blend of luxury and nature, offering breathtaking views, plenty of outdoor living spaces, and all the modern amenities you could ask for.