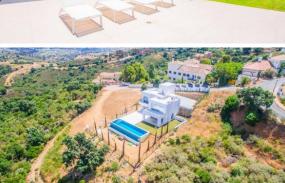

## House in La Mairena,

Ref: Marbella - 1.600.000 €

beds: 3 baths: 5 built: 421m2 plot: 1481m2

La Mairena is a beautiful area located in the hills of Marbella, on the Costa del Sol in Spain. The area is known for its natural beauty and stunning views of the Mediterranean Sea, and it is the perfect location for a modern house surrounded by green zones. As you approach the house, you are greeted by a beautiful driveway that leads up to a modern and sleek architectural masterpiece. The house is designed to seamlessly blend in with its natural surroundings, with large windows and sliding glass doors that allow or plenty of natural light and breathtaking views. The house is situated on a plot of land that is surrounded by lush greenery and a variety of trees and plants. There are several outdoor living spaces, including a large terrace with comfortable seating and dining areas, as well as a swimming pool and a roof terrace. Inside, the house is spacious and open, with high ceilings and clean lines. The living room is the heart of the home, with large windows that offer panoramic views of the surrounding mountains and sea. The kitchen is modern and fully equipped, with high-end appliances. There are three bedrooms in the house, each with its own en-suite bathroom and plenty of closet space. The master suite is particularly impressive, with a large walk-in closet, a luxurious bathroom, and its own private terrace with stunning views. Throughout the house, there are plenty of modern amenities, including air conditioning, underfloor heating, pre-installed smart home tyechnology. In summary, this modern house in La Mairena is the perfect blend of luxury and nature, offering breathtaking views, plenty of outdoor living spaces, and all the modern amenities you could ask for.