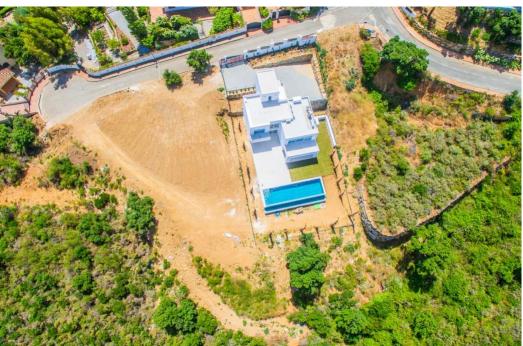

## House in La Mairena,

Ref: Marbella - 1.600.000 €

beds: 3 baths: 5 built: 421m2 plot: 1481m2

La Mairena is a beautiful area located in the hills of Marbella, on the Costa del Sol in Spain. The area is known for its natural beauty and stunning views of the Mediterranean Sea, and it is the perfect location for a modern house surrounded by green zones. As you approach the house, you are greeted by a beautiful driveway that leads up to a modern and sleek architectural masterpiece. The house is designed to seamlessly blend in with its natural surroundings, with large windows and sliding glass doors that allow or plenty of natural light and breathtaking views. The house is situated on a plot of land that is surrounded by lush greenery and a variety of trees and plants. There are several outdoor living spaces, including a large terrace with comfortable seating and dining areas, as well as a swimming pool and a roof terrace. Inside, the house is spacious and open, with high ceilings and clean lines. The living room is the heart of the home, with large windows that offer panoramic views of the surrounding mountains and sea. The kitchen is modern and fully equipped, with high-end appliances. There are three bedrooms in the house, each with its own en-suite bathroom and plenty of closet space. The master suite is particularly impressive, with a large walk-in closet, a luxurious bathroom, and its own private terrace with stunning views. Throughout the house, there are plenty of modern amenities, including air conditioning, underfloor heating, pre-installed smart home tyechnology. In summary, this modern house in La Mairena is the perfect blend of luxury and nature, offering breathtaking views, plenty of outdoor living spaces, and all the modern amenities you could ask for.