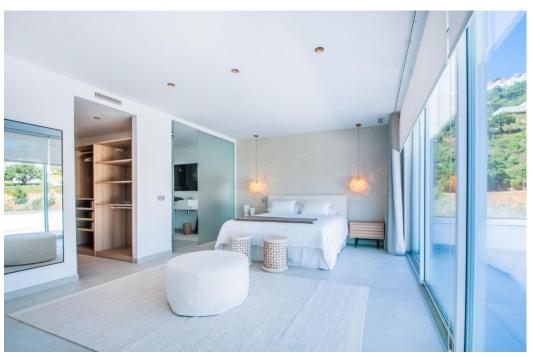

## House in La Mairena,

Ref: Marbella - 1.600.000 €

beds: 3 baths: 5 built: 421m2 plot: 1481m2

La Mairena is a beautiful area located in the hills of Marbella, on the Costa del Sol in Spain. The area is known for its natural beauty and stunning views of the Mediterranean Sea, and it is the perfect location for a modern house surrounded by green zones. As you approach the house, you are greeted by a beautiful driveway that leads up to a modern and sleek architectural masterpiece. The house is designed to seamlessly blend in with its natural surroundings, with large windows and sliding glass doors that allow or plenty of natural light and breathtaking views. The house is situated on a plot of land that is surrounded by lush greenery and a variety of trees and plants. There are several outdoor living spaces, including a large terrace with comfortable seating and dining areas, as well as a swimming pool and a roof terrace. Inside, the house is spacious and open, with high ceilings and clean lines. The living room is the heart of the home, with large windows that offer panoramic views of the surrounding mountains and sea. The kitchen is modern and fully equipped, with high-end appliances. There are three bedrooms in the house, each with its own en-suite bathroom and plenty of closet space. The master suite is particularly impressive, with a large walk-in closet, a luxurious bathroom, and its own private terrace with stunning views. Throughout the house, there are plenty of modern amenities, including air conditioning, underfloor heating, pre-installed smart home tyechnology. In summary, this modern house in La Mairena is the perfect blend of luxury and nature, offering breathtaking views, plenty of outdoor living spaces, and all the modern amenities you could ask for.