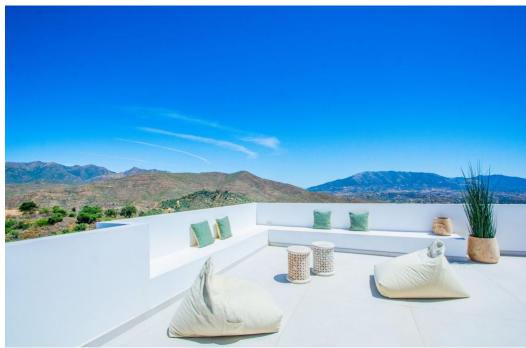

## House in La Mairena,

Ref: Marbella - 1.600.000 €

beds: 3 baths: 5 built: 421m2 plot: 1481m2

La Mairena is a beautiful area located in the hills of Marbella, on the Costa del Sol in Spain. The area is known for its natural beauty and stunning views of the Mediterranean Sea, and it is the perfect location for a modern house surrounded by green zones. As you approach the house, you are greeted by a beautiful driveway that leads up to a modern and sleek architectural masterpiece. The house is designed to seamlessly blend in with its natural surroundings, with large windows and sliding glass doors that allow or plenty of natural light and breathtaking views. The house is situated on a plot of land that is surrounded by lush greenery and a variety of trees and plants. There are several outdoor living spaces, including a large terrace with comfortable seating and dining areas, as well as a swimming pool and a roof terrace. Inside, the house is spacious and open, with high ceilings and clean lines. The living room is the heart of the home, with large windows that offer panoramic views of the surrounding mountains and sea. The kitchen is modern and fully equipped, with high-end appliances. There are three bedrooms in the house, each with its own en-suite bathroom and plenty of closet space. The master suite is particularly impressive, with a large walk-in closet, a luxurious bathroom, and its own private terrace with stunning views. Throughout the house, there are plenty of modern amenities, including air conditioning, underfloor heating, pre-installed smart home tyechnology. In summary, this modern house in La Mairena is the perfect blend of luxury and nature, offering breathtaking views, plenty of outdoor living spaces, and all the modern amenities you could ask for.