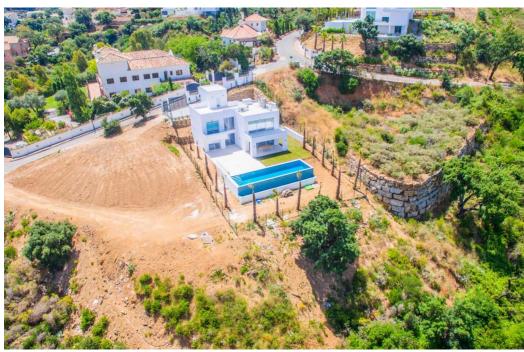

## House in La Mairena,

Ref: Marbella - 1.600.000 €

beds: 3 baths: 5 built: 421m2 plot: 1481m2

La Mairena is a beautiful area located in the hills of Marbella, on the Costa del Sol in Spain. The area is known for its natural beauty and stunning views of the Mediterranean Sea, and it is the perfect location for a modern house surrounded by green zones. As you approach the house, you are greeted by a beautiful driveway that leads up to a modern and sleek architectural masterpiece. The house is designed to seamlessly blend in with its natural surroundings, with large windows and sliding glass doors that allow or plenty of natural light and breathtaking views. The house is situated on a plot of land that is surrounded by lush greenery and a variety of trees and plants. There are several outdoor living spaces, including a large terrace with comfortable seating and dining areas, as well as a swimming pool and a roof terrace. Inside, the house is spacious and open, with high ceilings and clean lines. The living room is the heart of the home, with large windows that offer panoramic views of the surrounding mountains and sea. The kitchen is modern and fully equipped, with high-end appliances. There are three bedrooms in the house, each with its own en-suite bathroom and plenty of closet space. The master suite is particularly impressive, with a large walk-in closet, a luxurious bathroom, and its own private terrace with stunning views. Throughout the house, there are plenty of modern amenities, including air conditioning, underfloor heating, pre-installed smart home tyechnology. In summary, this modern house in La Mairena is the perfect blend of luxury and nature, offering breathtaking views, plenty of outdoor living spaces, and all the modern amenities you could ask for.