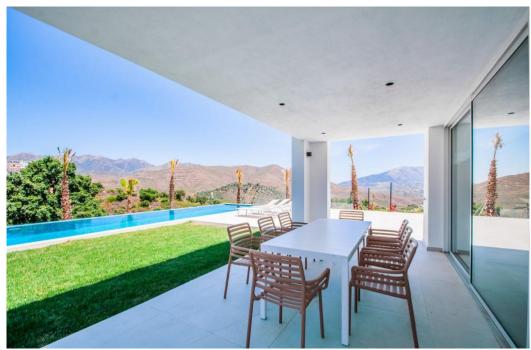

## House in La Mairena,

Ref: Marbella - 1.600.000 €

beds: 3 baths: 5 built: 421m2 plot: 1481m2

La Mairena is a beautiful area located in the hills of Marbella, on the Costa del Sol in Spain. The area is known for its natural beauty and stunning views of the Mediterranean Sea, and it is the perfect location for a modern house surrounded by green zones. As you approach the house, you are greeted by a beautiful driveway that leads up to a modern and sleek architectural masterpiece. The house is designed to seamlessly blend in with its natural surroundings, with large windows and sliding glass doors that allow or plenty of natural light and breathtaking views. The house is situated on a plot of land that is surrounded by lush greenery and a variety of trees and plants. There are several outdoor living spaces, including a large terrace with comfortable seating and dining areas, as well as a swimming pool and a roof terrace. Inside, the house is spacious and open, with high ceilings and clean lines. The living room is the heart of the home, with large windows that offer panoramic views of the surrounding mountains and sea. The kitchen is modern and fully equipped, with high-end appliances. There are three bedrooms in the house, each with its own en-suite bathroom and plenty of closet space. The master suite is particularly impressive, with a large walk-in closet, a luxurious bathroom, and its own private terrace with stunning views. Throughout the house, there are plenty of modern amenities, including air conditioning, underfloor heating, pre-installed smart home tyechnology. In summary, this modern house in La Mairena is the perfect blend of luxury and nature, offering breathtaking views, plenty of outdoor living spaces, and all the modern amenities you could ask for.