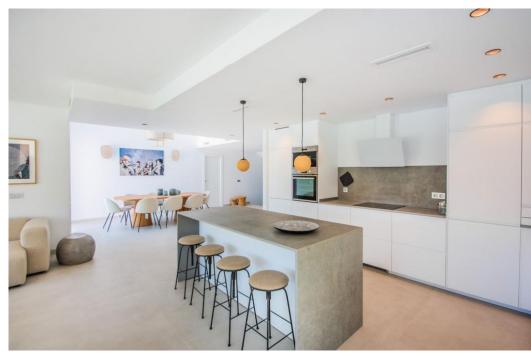

## House in La Mairena,

Ref: Marbella - 1.600.000 €

beds: 3 baths: 5 built: 421m2 plot: 1481m2

La Mairena is a beautiful area located in the hills of Marbella, on the Costa del Sol in Spain. The area is known for its natural beauty and stunning views of the Mediterranean Sea, and it is the perfect location for a modern house surrounded by green zones. As you approach the house, you are greeted by a beautiful driveway that leads up to a modern and sleek architectural masterpiece. The house is designed to seamlessly blend in with its natural surroundings, with large windows and sliding glass doors that allow or plenty of natural light and breathtaking views. The house is situated on a plot of land that is surrounded by lush greenery and a variety of trees and plants. There are several outdoor living spaces, including a large terrace with comfortable seating and dining areas, as well as a swimming pool and a roof terrace. Inside, the house is spacious and open, with high ceilings and clean lines. The living room is the heart of the home, with large windows that offer panoramic views of the surrounding mountains and sea. The kitchen is modern and fully equipped, with high-end appliances. There are three bedrooms in the house, each with its own en-suite bathroom and plenty of closet space. The master suite is particularly impressive, with a large walk-in closet, a luxurious bathroom, and its own private terrace with stunning views. Throughout the house, there are plenty of modern amenities, including air conditioning, underfloor heating, pre-installed smart home tyechnology. In summary, this modern house in La Mairena is the perfect blend of luxury and nature, offering breathtaking views, plenty of outdoor living spaces, and all the modern amenities you could ask for.