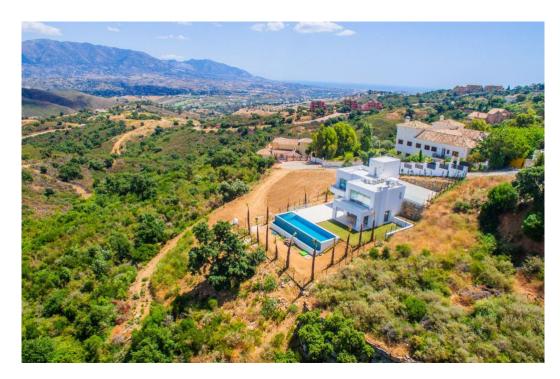

## House in La Mairena,

Ref: Marbella - 1.600.000 €

beds: 3 baths: 5 built: 421m2 plot: 1481m2

La Mairena is a beautiful area located in the hills of Marbella, on the Costa del Sol in Spain. The area is known for its natural beauty and stunning views of the Mediterranean Sea, and it is the perfect location for a modern house surrounded by green zones. As you approach the house, you are greeted by a beautiful driveway that leads up to a modern and sleek architectural masterpiece. The house is designed to seamlessly blend in with its natural surroundings, with large windows and sliding glass doors that allow or plenty of natural light and breathtaking views. The house is situated on a plot of land that is surrounded by lush greenery and a variety of trees and plants. There are several outdoor living spaces, including a large terrace with comfortable seating and dining areas, as well as a swimming pool and a roof terrace. Inside, the house is spacious and open, with high ceilings and clean lines. The living room is the heart of the home, with large windows that offer panoramic views of the surrounding mountains and sea. The kitchen is modern and fully equipped, with high-end appliances. There are three bedrooms in the house, each with its own en-suite bathroom and plenty of closet space. The master suite is particularly impressive, with a large walk-in closet, a luxurious bathroom, and its own private terrace with stunning views. Throughout the house, there are plenty of modern amenities, including air conditioning, underfloor heating, pre-installed smart home tyechnology. In summary, this modern house in La Mairena is the perfect blend of luxury and nature, offering breathtaking views, plenty of outdoor living spaces, and all the modern amenities you could ask for.