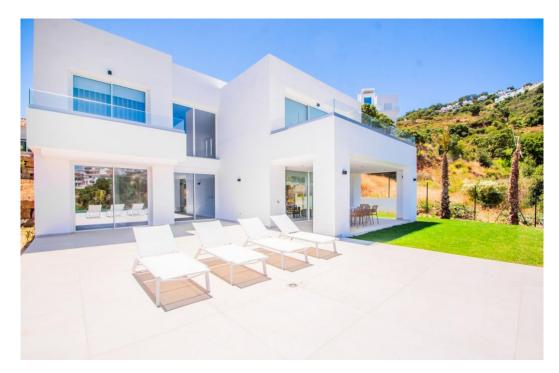

## House in La Mairena,

Ref: Marbella - 1.600.000 €

beds: 3 baths: 5 built: 421m2 plot: 1481m2

La Mairena is a beautiful area located in the hills of Marbella, on the Costa del Sol in Spain. The area is known for its natural beauty and stunning views of the Mediterranean Sea, and it is the perfect location for a modern house surrounded by green zones. As you approach the house, you are greeted by a beautiful driveway that leads up to a modern and sleek architectural masterpiece. The house is designed to seamlessly blend in with its natural surroundings, with large windows and sliding glass doors that allow or plenty of natural light and breathtaking views. The house is situated on a plot of land that is surrounded by lush greenery and a variety of trees and plants. There are several outdoor living spaces, including a large terrace with comfortable seating and dining areas, as well as a swimming pool and a roof terrace. Inside, the house is spacious and open, with high ceilings and clean lines. The living room is the heart of the home, with large windows that offer panoramic views of the surrounding mountains and sea. The kitchen is modern and fully equipped, with high-end appliances. There are three bedrooms in the house, each with its own en-suite bathroom and plenty of closet space. The master suite is particularly impressive, with a large walk-in closet, a luxurious bathroom, and its own private terrace with stunning views. Throughout the house, there are plenty of modern amenities, including air conditioning, underfloor heating, pre-installed smart home tyechnology. In summary, this modern house in La Mairena is the perfect blend of luxury and nature, offering breathtaking views, plenty of outdoor living spaces, and all the modern amenities you could ask for.