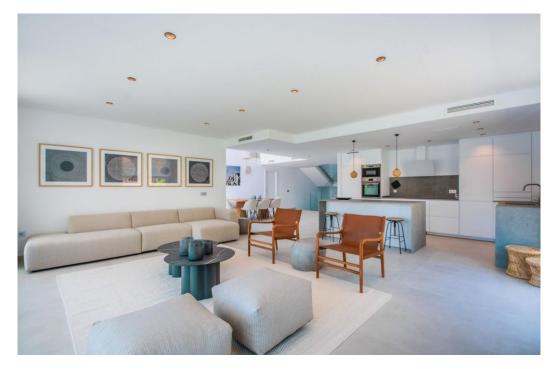

## House in La Mairena,

Ref: Marbella - 1.600.000 €

beds: 3 baths: 5 built: 421m2 plot: 1481m2

La Mairena is a beautiful area located in the hills of Marbella, on the Costa del Sol in Spain. The area is known for its natural beauty and stunning views of the Mediterranean Sea, and it is the perfect location for a modern house surrounded by green zones. As you approach the house, you are greeted by a beautiful driveway that leads up to a modern and sleek architectural masterpiece. The house is designed to seamlessly blend in with its natural surroundings, with large windows and sliding glass doors that allow or plenty of natural light and breathtaking views. The house is situated on a plot of land that is surrounded by lush greenery and a variety of trees and plants. There are several outdoor living spaces, including a large terrace with comfortable seating and dining areas, as well as a swimming pool and a roof terrace. Inside, the house is spacious and open, with high ceilings and clean lines. The living room is the heart of the home, with large windows that offer panoramic views of the surrounding mountains and sea. The kitchen is modern and fully equipped, with high-end appliances. There are three bedrooms in the house, each with its own en-suite bathroom and plenty of closet space. The master suite is particularly impressive, with a large walk-in closet, a luxurious bathroom, and its own private terrace with stunning views. Throughout the house, there are plenty of modern amenities, including air conditioning, underfloor heating, pre-installed smart home tyechnology. In summary, this modern house in La Mairena is the perfect blend of luxury and nature, offering breathtaking views, plenty of outdoor living spaces, and all the modern amenities you could ask for.