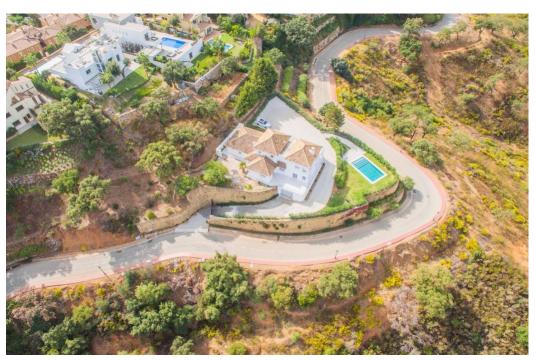

## House in La Mairena,

Ref: Marbella - 2.400.000 €

beds: 4 baths: 4 built: 573m2 plot: 2852m2

Welcome to this stunning fully renovated villa located in the peaceful and exclusive hills of La Mairena, just a short drive from Elviria and Marbella's vibrant coast. This beautiful home offers the perfect blend of modern comfort, fresh design, and breathtaking natural surroundings — ideal for those seeking tranquility, space, and panoramic views. Set on a generous plot of 2,852m², the villa features 573m² of built space, along with 120m² of sun-soaked terraces, perfect for entertaining or simply relaxing while taking in the expansive mountain and sea views. Every corner of the property has been tastefully updated with high-quality materials, creating a fresh and stylish atmosphere that feels brand new. Inside, you'll find four spacious bedrooms, each filled with natural light and designed with comfort in mind. The open-plan living and dining areas connect seamlessly to the outdoor terraces and the lush garden, giving the home an easy indoor-outdoor flow. The modern kitchen is fully equipped with top-of-the-line appliances, making it ideal for both daily living and entertaining. Step outside to enjoy the large private swimming pool, surrounded by beautifully landscaped gardens and peaceful greenery. Whether it's a sunny morning swim or an evening gathering under the stars, this outdoor area offers pure relaxation and privacy. Additional features include underfloor heating, air conditioning, a fireplace, ample parking, and smart home technology. The property is situated in a gated community known for its safety, natural beauty, and proximity to golf courses, international schools, and the charming town of Elviria. This villa is not just a home — it's a lifestyle. Move-in ready, freshly renovated, and full of light and life, it's an ideal choice for year-round living, a holiday retreat, or a sound investment on the Costa del Sol.