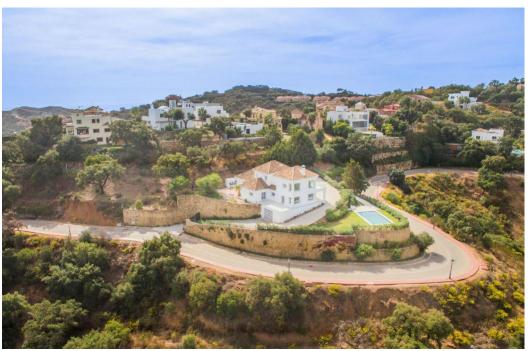

## House in La Mairena,

Ref: Marbella - 2.400.000 €

beds: 4 baths: 4 built: 573m2 plot: 2852m2

Welcome to this stunning fully renovated villa located in the peaceful and exclusive hills of La Mairena, just a short drive from Elviria and Marbella's vibrant coast. This beautiful home offers the perfect blend of modern comfort, fresh design, and breathtaking natural surroundings — ideal for those seeking tranquility, space, and panoramic views. Set on a generous plot of 2,852m², the villa features 573m² of built space, along with 120m² of sun-soaked terraces, perfect for entertaining or simply relaxing while taking in the expansive mountain and sea views. Every corner of the property has been tastefully updated with high-quality materials, creating a fresh and stylish atmosphere that feels brand new. Inside, you'll find four spacious bedrooms, each filled with natural light and designed with comfort in mind. The open-plan living and dining areas connect seamlessly to the outdoor terraces and the lush garden, giving the home an easy indoor-outdoor flow. The modern kitchen is fully equipped with top-of-the-line appliances, making it ideal for both daily living and entertaining. Step outside to enjoy the large private swimming pool, surrounded by beautifully landscaped gardens and peaceful greenery. Whether it's a sunny morning swim or an evening gathering under the stars, this outdoor area offers pure relaxation and privacy. Additional features include underfloor heating, air conditioning, a fireplace, ample parking, and smart home technology. The property is situated in a gated community known for its safety, natural beauty, and proximity to golf courses, international schools, and the charming town of Elviria. This villa is not just a home — it's a lifestyle. Move-in ready, freshly renovated, and full of light and life, it's an ideal choice for year-round living, a holiday retreat, or a sound investment on the Costa del Sol.