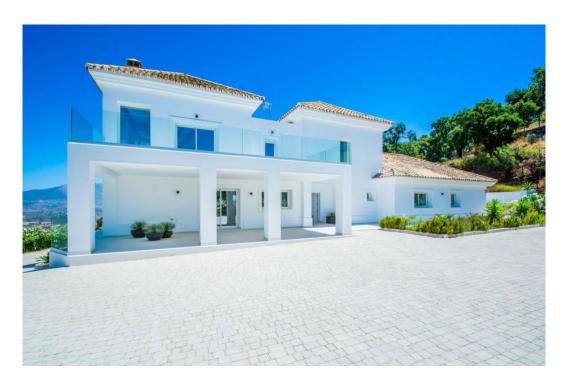

## House in La Mairena,

Ref: Marbella - 2.400.000 €

beds: 4 baths: 4 built: 573m2 plot: 2852m2

Welcome to this stunning fully renovated villa located in the peaceful and exclusive hills of La Mairena, just a short drive from Elviria and Marbella's vibrant coast. This beautiful home offers the perfect blend of modern comfort, fresh design, and breathtaking natural surroundings — ideal for those seeking tranquility, space, and panoramic views. Set on a generous plot of 2,852m², the villa features 573m² of built space, along with 120m² of sun-soaked terraces, perfect for entertaining or simply relaxing while taking in the expansive mountain and sea views. Every corner of the property has been tastefully updated with high-quality materials, creating a fresh and stylish atmosphere that feels brand new. Inside, you'll find four spacious bedrooms, each filled with natural light and designed with comfort in mind. The open-plan living and dining areas connect seamlessly to the outdoor terraces and the lush garden, giving the home an easy indoor-outdoor flow. The modern kitchen is fully equipped with top-of-the-line appliances, making it ideal for both daily living and entertaining. Step outside to enjoy the large private swimming pool, surrounded by beautifully landscaped gardens and peaceful greenery. Whether it's a sunny morning swim or an evening gathering under the stars, this outdoor area offers pure relaxation and privacy. Additional features include underfloor heating, air conditioning, a fireplace, ample parking, and smart home technology. The property is situated in a gated community known for its safety, natural beauty, and proximity to golf courses, international schools, and the charming town of Elviria. This villa is not just a home — it's a lifestyle. Move-in ready, freshly renovated, and full of light and life, it's an ideal choice for year-round living, a holiday retreat, or a sound investment on the Costa del Sol.