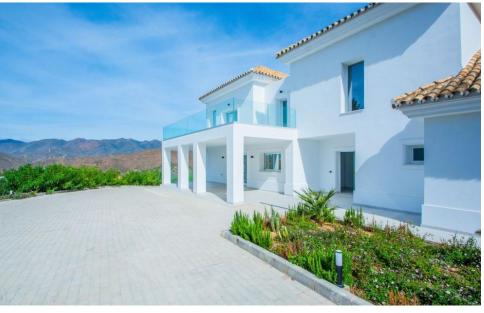

## House in La Mairena,

Ref: Marbella - 2.400.000 €

beds: 4 baths: 4 built: 573m2 plot: 2852m2

Welcome to this stunning fully renovated villa located in the peaceful and exclusive hills of La Mairena, just a short drive from Elviria and Marbella's vibrant coast. This beautiful home offers the perfect blend of modern comfort, fresh design, and breathtaking natural surroundings — ideal for those seeking tranquility, space, and panoramic views. Set on a generous plot of 2,852m², the villa features 573m² of built space, along with 120m² of sun-soaked terraces, perfect for entertaining or simply relaxing while taking in the expansive mountain and sea views. Every corner of the property has been tastefully updated with high-quality materials, creating a fresh and stylish atmosphere that feels brand new. Inside, you'll find four spacious bedrooms, each filled with natural light and designed with comfort in mind. The open-plan living and dining areas connect seamlessly to the outdoor terraces and the lush garden, giving the home an easy indoor-outdoor flow. The modern kitchen is fully equipped with top-of-the-line appliances, making it ideal for both daily living and entertaining. Step outside to enjoy the large private swimming pool, surrounded by beautifully landscaped gardens and peaceful greenery. Whether it's a sunny morning swim or an evening gathering under the stars, this outdoor area offers pure relaxation and privacy. Additional features include underfloor heating, air conditioning, a fireplace, ample parking, and smart home technology. The property is situated in a gated community known for its safety, natural beauty, and proximity to golf courses, international schools, and the charming town of Elviria. This villa is not just a home — it's a lifestyle. Move-in ready, freshly renovated, and full of light and life, it's an ideal choice for year-round living, a holiday retreat, or a sound investment on the Costa del Sol.