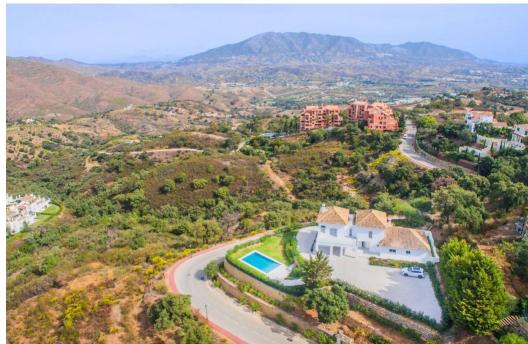

## House in La Mairena,

Ref: Marbella - 2.400.000 €

beds: 4 baths: 4 built: 573m2 plot: 2852m2

Welcome to this stunning fully renovated villa located in the peaceful and exclusive hills of La Mairena, just a short drive from Elviria and Marbella's vibrant coast. This beautiful home offers the perfect blend of modern comfort, fresh design, and breathtaking natural surroundings — ideal for those seeking tranquility, space, and panoramic views. Set on a generous plot of 2,852m², the villa features 573m² of built space, along with 120m² of sun-soaked terraces, perfect for entertaining or simply relaxing while taking in the expansive mountain and sea views. Every corner of the property has been tastefully updated with high-quality materials, creating a fresh and stylish atmosphere that feels brand new. Inside, you'll find four spacious bedrooms, each filled with natural light and designed with comfort in mind. The open-plan living and dining areas connect seamlessly to the outdoor terraces and the lush garden, giving the home an easy indoor-outdoor flow. The modern kitchen is fully equipped with top-of-the-line appliances, making it ideal for both daily living and entertaining. Step outside to enjoy the large private swimming pool, surrounded by beautifully landscaped gardens and peaceful greenery. Whether it's a sunny morning swim or an evening gathering under the stars, this outdoor area offers pure relaxation and privacy. Additional features include underfloor heating, air conditioning, a fireplace, ample parking, and smart home technology. The property is situated in a gated community known for its safety, natural beauty, and proximity to golf courses, international schools, and the charming town of Elviria. This villa is not just a home — it's a lifestyle. Move-in ready, freshly renovated, and full of light and life, it's an ideal choice for year-round living, a holiday retreat, or a sound investment on the Costa del Sol.