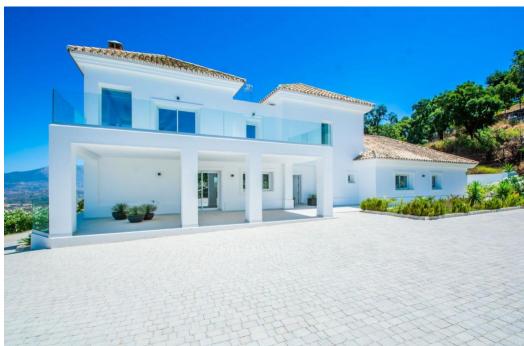

## House in La Mairena,

Ref: Marbella - 2.400.000 €

beds: 4 baths: 4 built: 573m2 plot: 2852m2

Welcome to this stunning fully renovated villa located in the peaceful and exclusive hills of La Mairena, just a short drive from Elviria and Marbella's vibrant coast. This beautiful home offers the perfect blend of modern comfort, fresh design, and breathtaking natural surroundings — ideal for those seeking tranquility, space, and panoramic views. Set on a generous plot of 2,852m², the villa features 573m² of built space, along with 120m² of sun-soaked terraces, perfect for entertaining or simply relaxing while taking in the expansive mountain and sea views. Every corner of the property has been tastefully updated with high-quality materials, creating a fresh and stylish atmosphere that feels brand new. Inside, you'll find four spacious bedrooms, each filled with natural light and designed with comfort in mind. The open-plan living and dining areas connect seamlessly to the outdoor terraces and the lush garden, giving the home an easy indoor-outdoor flow. The modern kitchen is fully equipped with top-of-the-line appliances, making it ideal for both daily living and entertaining. Step outside to enjoy the large private swimming pool, surrounded by beautifully landscaped gardens and peaceful greenery. Whether it's a sunny morning swim or an evening gathering under the stars, this outdoor area offers pure relaxation and privacy. Additional features include underfloor heating, air conditioning, a fireplace, ample parking, and smart home technology. The property is situated in a gated community known for its safety, natural beauty, and proximity to golf courses, international schools, and the charming town of Elviria. This villa is not just a home — it's a lifestyle. Move-in ready, freshly renovated, and full of light and life, it's an ideal choice for year-round living, a holiday retreat, or a sound investment on the Costa del Sol.