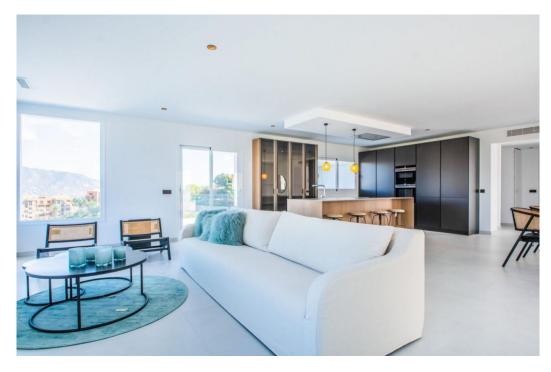

## House in La Mairena,

Ref: Marbella - 2.400.000 €

beds: 4 baths: 4 built: 573m2 plot: 2852m2

Welcome to this stunning fully renovated villa located in the peaceful and exclusive hills of La Mairena, just a short drive from Elviria and Marbella's vibrant coast. This beautiful home offers the perfect blend of modern comfort, fresh design, and breathtaking natural surroundings — ideal for those seeking tranquility, space, and panoramic views. Set on a generous plot of 2,852m², the villa features 573m² of built space, along with 120m² of sun-soaked terraces, perfect for entertaining or simply relaxing while taking in the expansive mountain and sea views. Every corner of the property has been tastefully updated with high-quality materials, creating a fresh and stylish atmosphere that feels brand new. Inside, you'll find four spacious bedrooms, each filled with natural light and designed with comfort in mind. The open-plan living and dining areas connect seamlessly to the outdoor terraces and the lush garden, giving the home an easy indoor-outdoor flow. The modern kitchen is fully equipped with top-of-the-line appliances, making it ideal for both daily living and entertaining. Step outside to enjoy the large private swimming pool, surrounded by beautifully landscaped gardens and peaceful greenery. Whether it's a sunny morning swim or an evening gathering under the stars, this outdoor area offers pure relaxation and privacy. Additional features include underfloor heating, air conditioning, a fireplace, ample parking, and smart home technology. The property is situated in a gated community known for its safety, natural beauty, and proximity to golf courses, international schools, and the charming town of Elviria. This villa is not just a home — it's a lifestyle. Move-in ready, freshly renovated, and full of light and life, it's an ideal choice for year-round living, a holiday retreat, or a sound investment on the Costa del Sol.