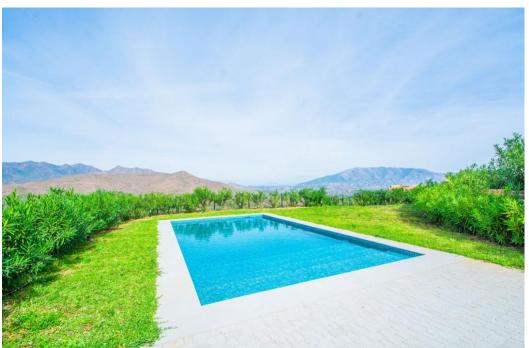

## House in La Mairena,

Ref: Marbella - 2.400.000 €

beds: 4 baths: 4 built: 573m2 plot: 2852m2

Welcome to this stunning fully renovated villa located in the peaceful and exclusive hills of La Mairena, just a short drive from Elviria and Marbella's vibrant coast. This beautiful home offers the perfect blend of modern comfort, fresh design, and breathtaking natural surroundings — ideal for those seeking tranquility, space, and panoramic views. Set on a generous plot of 2,852m², the villa features 573m² of built space, along with 120m² of sun-soaked terraces, perfect for entertaining or simply relaxing while taking in the expansive mountain and sea views. Every corner of the property has been tastefully updated with high-quality materials, creating a fresh and stylish atmosphere that feels brand new. Inside, you'll find four spacious bedrooms, each filled with natural light and designed with comfort in mind. The open-plan living and dining areas connect seamlessly to the outdoor terraces and the lush garden, giving the home an easy indoor-outdoor flow. The modern kitchen is fully equipped with top-of-the-line appliances, making it ideal for both daily living and entertaining. Step outside to enjoy the large private swimming pool, surrounded by beautifully landscaped gardens and peaceful greenery. Whether it's a sunny morning swim or an evening gathering under the stars, this outdoor area offers pure relaxation and privacy. Additional features include underfloor heating, air conditioning, a fireplace, ample parking, and smart home technology. The property is situated in a gated community known for its safety, natural beauty, and proximity to golf courses, international schools, and the charming town of Elviria. This villa is not just a home — it's a lifestyle. Move-in ready, freshly renovated, and full of light and life, it's an ideal choice for year-round living, a holiday retreat, or a sound investment on the Costa del Sol.