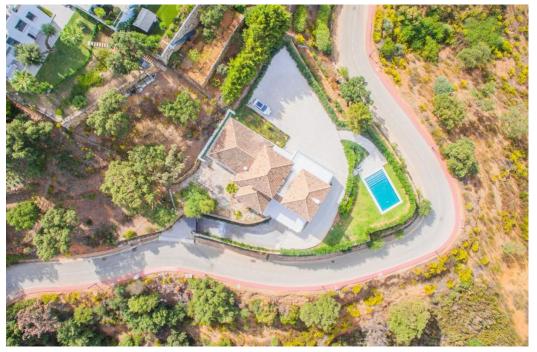

## House in La Mairena,

Ref: Marbella - 2.400.000 €

beds: 4 baths: 4 built: 573m2 plot: 2852m2

Welcome to this stunning fully renovated villa located in the peaceful and exclusive hills of La Mairena, just a short drive from Elviria and Marbella's vibrant coast. This beautiful home offers the perfect blend of modern comfort, fresh design, and breathtaking natural surroundings — ideal for those seeking tranquility, space, and panoramic views. Set on a generous plot of 2,852m², the villa features 573m² of built space, along with 120m² of sun-soaked terraces, perfect for entertaining or simply relaxing while taking in the expansive mountain and sea views. Every corner of the property has been tastefully updated with high-quality materials, creating a fresh and stylish atmosphere that feels brand new. Inside, you'll find four spacious bedrooms, each filled with natural light and designed with comfort in mind. The open-plan living and dining areas connect seamlessly to the outdoor terraces and the lush garden, giving the home an easy indoor-outdoor flow. The modern kitchen is fully equipped with top-of-the-line appliances, making it ideal for both daily living and entertaining. Step outside to enjoy the large private swimming pool, surrounded by beautifully landscaped gardens and peaceful greenery. Whether it's a sunny morning swim or an evening gathering under the stars, this outdoor area offers pure relaxation and privacy. Additional features include underfloor heating, air conditioning, a fireplace, ample parking, and smart home technology. The property is situated in a gated community known for its safety, natural beauty, and proximity to golf courses, international schools, and the charming town of Elviria. This villa is not just a home — it's a lifestyle. Move-in ready, freshly renovated, and full of light and life, it's an ideal choice for year-round living, a holiday retreat, or a sound investment on the Costa del Sol.