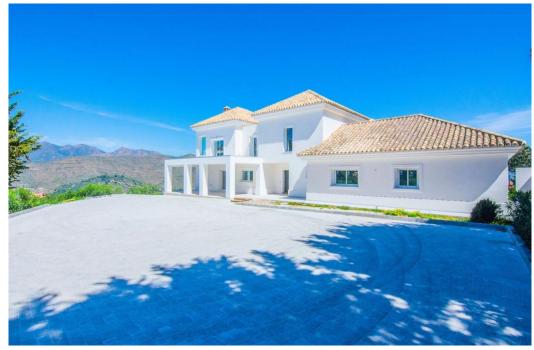

## House in La Mairena,

Ref: Marbella - 2.400.000 €

beds: 4 baths: 4 built: 573m2 plot: 2852m2

Welcome to this stunning fully renovated villa located in the peaceful and exclusive hills of La Mairena, just a short drive from Elviria and Marbella's vibrant coast. This beautiful home offers the perfect blend of modern comfort, fresh design, and breathtaking natural surroundings — ideal for those seeking tranquility, space, and panoramic views. Set on a generous plot of 2,852m², the villa features 573m² of built space, along with 120m² of sun-soaked terraces, perfect for entertaining or simply relaxing while taking in the expansive mountain and sea views. Every corner of the property has been tastefully updated with high-quality materials, creating a fresh and stylish atmosphere that feels brand new. Inside, you'll find four spacious bedrooms, each filled with natural light and designed with comfort in mind. The open-plan living and dining areas connect seamlessly to the outdoor terraces and the lush garden, giving the home an easy indoor-outdoor flow. The modern kitchen is fully equipped with top-of-the-line appliances, making it ideal for both daily living and entertaining. Step outside to enjoy the large private swimming pool, surrounded by beautifully landscaped gardens and peaceful greenery. Whether it's a sunny morning swim or an evening gathering under the stars, this outdoor area offers pure relaxation and privacy. Additional features include underfloor heating, air conditioning, a fireplace, ample parking, and smart home technology. The property is situated in a gated community known for its safety, natural beauty, and proximity to golf courses, international schools, and the charming town of Elviria. This villa is not just a home — it's a lifestyle. Move-in ready, freshly renovated, and full of light and life, it's an ideal choice for year-round living, a holiday retreat, or a sound investment on the Costa del Sol.