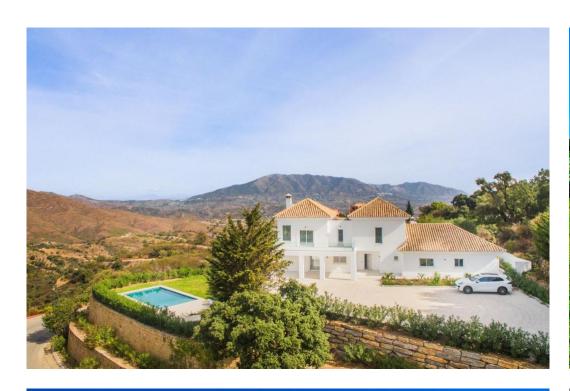

## House in La Mairena,

Ref: Marbella - 2.400.000 €

beds: 4 baths: 4 built: 573m2 plot: 2852m2

Welcome to this stunning fully renovated villa located in the peaceful and exclusive hills of La Mairena, just a short drive from Elviria and Marbella's vibrant coast. This beautiful home offers the perfect blend of modern comfort, fresh design, and breathtaking natural surroundings — ideal for those seeking tranquility, space, and panoramic views. Set on a generous plot of 2,852m², the villa features 573m² of built space, along with 120m² of sun-soaked terraces, perfect for entertaining or simply relaxing while taking in the expansive mountain and sea views. Every corner of the property has been tastefully updated with high-quality materials, creating a fresh and stylish atmosphere that feels brand new. Inside, you'll find four spacious bedrooms, each filled with natural light and designed with comfort in mind. The open-plan living and dining areas connect seamlessly to the outdoor terraces and the lush garden, giving the home an easy indoor-outdoor flow. The modern kitchen is fully equipped with top-of-the-line appliances, making it ideal for both daily living and entertaining. Step outside to enjoy the large private swimming pool, surrounded by beautifully landscaped gardens and peaceful greenery. Whether it's a sunny morning swim or an evening gathering under the stars, this outdoor area offers pure relaxation and privacy. Additional features include underfloor heating, air conditioning, a fireplace, ample parking, and smart home technology. The property is situated in a gated community known for its safety, natural beauty, and proximity to golf courses, international schools, and the charming town of Elviria. This villa is not just a home — it's a lifestyle. Move-in ready, freshly renovated, and full of light and life, it's an ideal choice for year-round living, a holiday retreat, or a sound investment on the Costa del Sol.