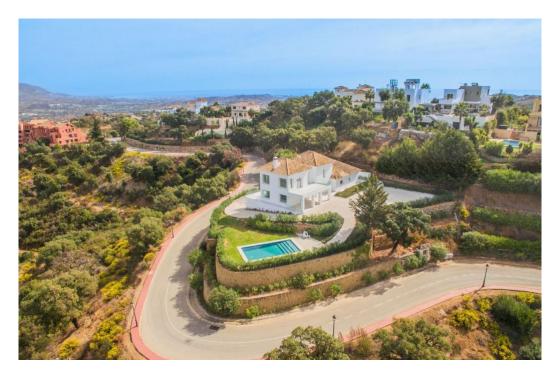

## House in La Mairena,

Ref: Marbella - 2.400.000 €

beds: 4 baths: 4 built: 573m2 plot: 2852m2

Welcome to this stunning fully renovated villa located in the peaceful and exclusive hills of La Mairena, just a short drive from Elviria and Marbella's vibrant coast. This beautiful home offers the perfect blend of modern comfort, fresh design, and breathtaking natural surroundings — ideal for those seeking tranquility, space, and panoramic views. Set on a generous plot of 2,852m², the villa features 573m² of built space, along with 120m² of sun-soaked terraces, perfect for entertaining or simply relaxing while taking in the expansive mountain and sea views. Every corner of the property has been tastefully updated with high-quality materials, creating a fresh and stylish atmosphere that feels brand new. Inside, you'll find four spacious bedrooms, each filled with natural light and designed with comfort in mind. The open-plan living and dining areas connect seamlessly to the outdoor terraces and the lush garden, giving the home an easy indoor-outdoor flow. The modern kitchen is fully equipped with top-of-the-line appliances, making it ideal for both daily living and entertaining. Step outside to enjoy the large private swimming pool, surrounded by beautifully landscaped gardens and peaceful greenery. Whether it's a sunny morning swim or an evening gathering under the stars, this outdoor area offers pure relaxation and privacy. Additional features include underfloor heating, air conditioning, a fireplace, ample parking, and smart home technology. The property is situated in a gated community known for its safety, natural beauty, and proximity to golf courses, international schools, and the charming town of Elviria. This villa is not just a home — it's a lifestyle. Move-in ready, freshly renovated, and full of light and life, it's an ideal choice for year-round living, a holiday retreat, or a sound investment on the Costa del Sol.