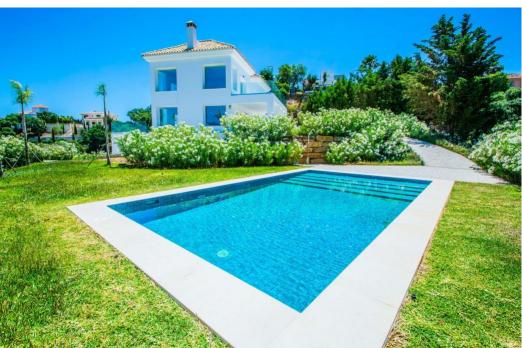

## House in La Mairena,

Ref: Marbella - 2.400.000 €

beds: 4 baths: 4 built: 573m2 plot: 2852m2

Welcome to this stunning fully renovated villa located in the peaceful and exclusive hills of La Mairena, just a short drive from Elviria and Marbella's vibrant coast. This beautiful home offers the perfect blend of modern comfort, fresh design, and breathtaking natural surroundings — ideal for those seeking tranquility, space, and panoramic views. Set on a generous plot of 2,852m², the villa features 573m² of built space, along with 120m² of sun-soaked terraces, perfect for entertaining or simply relaxing while taking in the expansive mountain and sea views. Every corner of the property has been tastefully updated with high-quality materials, creating a fresh and stylish atmosphere that feels brand new. Inside, you'll find four spacious bedrooms, each filled with natural light and designed with comfort in mind. The open-plan living and dining areas connect seamlessly to the outdoor terraces and the lush garden, giving the home an easy indoor-outdoor flow. The modern kitchen is fully equipped with top-of-the-line appliances, making it ideal for both daily living and entertaining. Step outside to enjoy the large private swimming pool, surrounded by beautifully landscaped gardens and peaceful greenery. Whether it's a sunny morning swim or an evening gathering under the stars, this outdoor area offers pure relaxation and privacy. Additional features include underfloor heating, air conditioning, a fireplace, ample parking, and smart home technology. The property is situated in a gated community known for its safety, natural beauty, and proximity to golf courses, international schools, and the charming town of Elviria. This villa is not just a home — it's a lifestyle. Move-in ready, freshly renovated, and full of light and life, it's an ideal choice for year-round living, a holiday retreat, or a sound investment on the Costa del Sol.