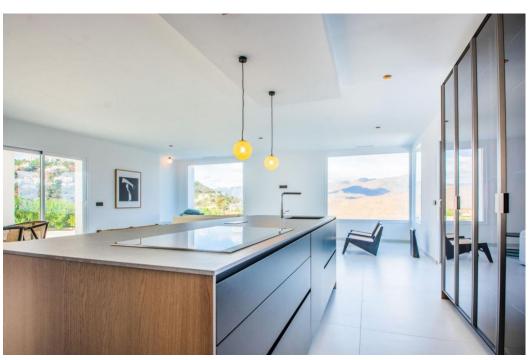

## House in La Mairena,

Ref: Marbella - 2.400.000 €

beds: 4 baths: 4 built: 573m2 plot: 2852m2

Welcome to this stunning fully renovated villa located in the peaceful and exclusive hills of La Mairena, just a short drive from Elviria and Marbella's vibrant coast. This beautiful home offers the perfect blend of modern comfort, fresh design, and breathtaking natural surroundings — ideal for those seeking tranquility, space, and panoramic views. Set on a generous plot of 2,852m², the villa features 573m² of built space, along with 120m² of sun-soaked terraces, perfect for entertaining or simply relaxing while taking in the expansive mountain and sea views. Every corner of the property has been tastefully updated with high-quality materials, creating a fresh and stylish atmosphere that feels brand new. Inside, you'll find four spacious bedrooms, each filled with natural light and designed with comfort in mind. The open-plan living and dining areas connect seamlessly to the outdoor terraces and the lush garden, giving the home an easy indoor-outdoor flow. The modern kitchen is fully equipped with top-of-the-line appliances, making it ideal for both daily living and entertaining. Step outside to enjoy the large private swimming pool, surrounded by beautifully landscaped gardens and peaceful greenery. Whether it's a sunny morning swim or an evening gathering under the stars, this outdoor area offers pure relaxation and privacy. Additional features include underfloor heating, air conditioning, a fireplace, ample parking, and smart home technology. The property is situated in a gated community known for its safety, natural beauty, and proximity to golf courses, international schools, and the charming town of Elviria. This villa is not just a home — it's a lifestyle. Move-in ready, freshly renovated, and full of light and life, it's an ideal choice for year-round living, a holiday retreat, or a sound investment on the Costa del Sol.