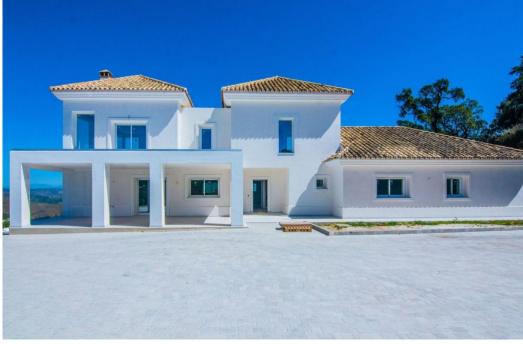

## House in La Mairena,

Ref: Marbella - 2.400.000 €

beds: 4 baths: 4 built: 573m2 plot: 2852m2

Welcome to this stunning fully renovated villa located in the peaceful and exclusive hills of La Mairena, just a short drive from Elviria and Marbella's vibrant coast. This beautiful home offers the perfect blend of modern comfort, fresh design, and breathtaking natural surroundings — ideal for those seeking tranquility, space, and panoramic views. Set on a generous plot of 2,852m², the villa features 573m² of built space, along with 120m² of sun-soaked terraces, perfect for entertaining or simply relaxing while taking in the expansive mountain and sea views. Every corner of the property has been tastefully updated with high-quality materials, creating a fresh and stylish atmosphere that feels brand new. Inside, you'll find four spacious bedrooms, each filled with natural light and designed with comfort in mind. The open-plan living and dining areas connect seamlessly to the outdoor terraces and the lush garden, giving the home an easy indoor-outdoor flow. The modern kitchen is fully equipped with top-of-the-line appliances, making it ideal for both daily living and entertaining. Step outside to enjoy the large private swimming pool, surrounded by beautifully landscaped gardens and peaceful greenery. Whether it's a sunny morning swim or an evening gathering under the stars, this outdoor area offers pure relaxation and privacy. Additional features include underfloor heating, air conditioning, a fireplace, ample parking, and smart home technology. The property is situated in a gated community known for its safety, natural beauty, and proximity to golf courses, international schools, and the charming town of Elviria. This villa is not just a home — it's a lifestyle. Move-in ready, freshly renovated, and full of light and life, it's an ideal choice for year-round living, a holiday retreat, or a sound investment on the Costa del Sol.