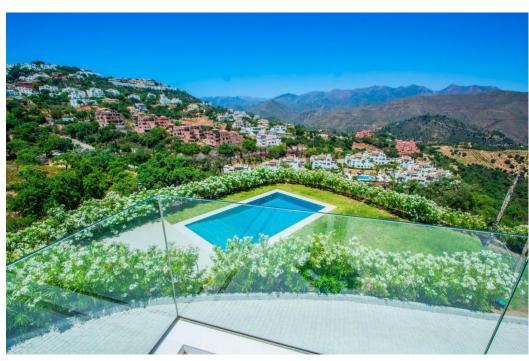

## House in La Mairena,

Ref: Marbella - 2.400.000 €

beds: 4 baths: 4 built: 573m2 plot: 2852m2

Welcome to this stunning fully renovated villa located in the peaceful and exclusive hills of La Mairena, just a short drive from Elviria and Marbella's vibrant coast. This beautiful home offers the perfect blend of modern comfort, fresh design, and breathtaking natural surroundings — ideal for those seeking tranquility, space, and panoramic views. Set on a generous plot of 2,852m², the villa features 573m² of built space, along with 120m² of sun-soaked terraces, perfect for entertaining or simply relaxing while taking in the expansive mountain and sea views. Every corner of the property has been tastefully updated with high-quality materials, creating a fresh and stylish atmosphere that feels brand new. Inside, you'll find four spacious bedrooms, each filled with natural light and designed with comfort in mind. The open-plan living and dining areas connect seamlessly to the outdoor terraces and the lush garden, giving the home an easy indoor-outdoor flow. The modern kitchen is fully equipped with top-of-the-line appliances, making it ideal for both daily living and entertaining. Step outside to enjoy the large private swimming pool, surrounded by beautifully landscaped gardens and peaceful greenery. Whether it's a sunny morning swim or an evening gathering under the stars, this outdoor area offers pure relaxation and privacy. Additional features include underfloor heating, air conditioning, a fireplace, ample parking, and smart home technology. The property is situated in a gated community known for its safety, natural beauty, and proximity to golf courses, international schools, and the charming town of Elviria. This villa is not just a home — it's a lifestyle. Move-in ready, freshly renovated, and full of light and life, it's an ideal choice for year-round living, a holiday retreat, or a sound investment on the Costa del Sol.