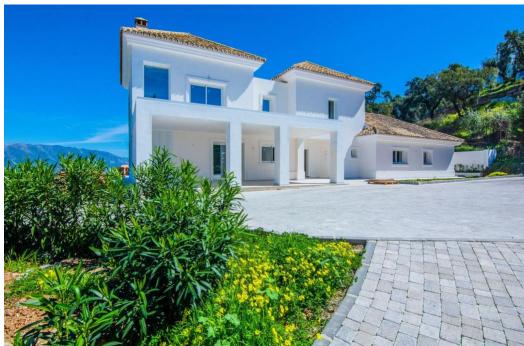

## House in La Mairena,

Ref: Marbella - 2.400.000 €

beds: 4 baths: 4 built: 573m2 plot: 2852m2

Welcome to this stunning fully renovated villa located in the peaceful and exclusive hills of La Mairena, just a short drive from Elviria and Marbella's vibrant coast. This beautiful home offers the perfect blend of modern comfort, fresh design, and breathtaking natural surroundings — ideal for those seeking tranquility, space, and panoramic views. Set on a generous plot of 2,852m², the villa features 573m² of built space, along with 120m² of sun-soaked terraces, perfect for entertaining or simply relaxing while taking in the expansive mountain and sea views. Every corner of the property has been tastefully updated with high-quality materials, creating a fresh and stylish atmosphere that feels brand new. Inside, you'll find four spacious bedrooms, each filled with natural light and designed with comfort in mind. The open-plan living and dining areas connect seamlessly to the outdoor terraces and the lush garden, giving the home an easy indoor-outdoor flow. The modern kitchen is fully equipped with top-of-the-line appliances, making it ideal for both daily living and entertaining. Step outside to enjoy the large private swimming pool, surrounded by beautifully landscaped gardens and peaceful greenery. Whether it's a sunny morning swim or an evening gathering under the stars, this outdoor area offers pure relaxation and privacy. Additional features include underfloor heating, air conditioning, a fireplace, ample parking, and smart home technology. The property is situated in a gated community known for its safety, natural beauty, and proximity to golf courses, international schools, and the charming town of Elviria. This villa is not just a home — it's a lifestyle. Move-in ready, freshly renovated, and full of light and life, it's an ideal choice for year-round living, a holiday retreat, or a sound investment on the Costa del Sol.