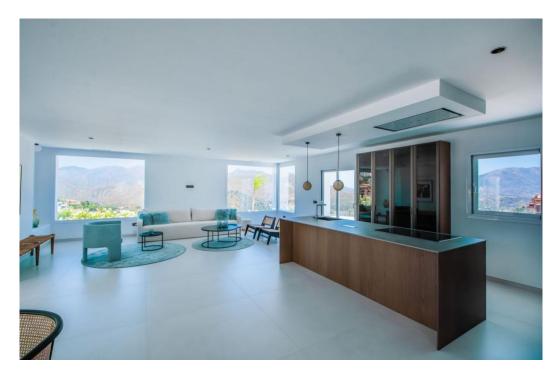

## House in La Mairena,

Ref: Marbella - 2.400.000 €

beds: 4 baths: 4 built: 573m2 plot: 2852m2

Welcome to this stunning fully renovated villa located in the peaceful and exclusive hills of La Mairena, just a short drive from Elviria and Marbella's vibrant coast. This beautiful home offers the perfect blend of modern comfort, fresh design, and breathtaking natural surroundings — ideal for those seeking tranquility, space, and panoramic views. Set on a generous plot of 2,852m², the villa features 573m² of built space, along with 120m² of sun-soaked terraces, perfect for entertaining or simply relaxing while taking in the expansive mountain and sea views. Every corner of the property has been tastefully updated with high-quality materials, creating a fresh and stylish atmosphere that feels brand new. Inside, you'll find four spacious bedrooms, each filled with natural light and designed with comfort in mind. The open-plan living and dining areas connect seamlessly to the outdoor terraces and the lush garden, giving the home an easy indoor-outdoor flow. The modern kitchen is fully equipped with top-of-the-line appliances, making it ideal for both daily living and entertaining. Step outside to enjoy the large private swimming pool, surrounded by beautifully landscaped gardens and peaceful greenery. Whether it's a sunny morning swim or an evening gathering under the stars, this outdoor area offers pure relaxation and privacy. Additional features include underfloor heating, air conditioning, a fireplace, ample parking, and smart home technology. The property is situated in a gated community known for its safety, natural beauty, and proximity to golf courses, international schools, and the charming town of Elviria. This villa is not just a home — it's a lifestyle. Move-in ready, freshly renovated, and full of light and life, it's an ideal choice for year-round living, a holiday retreat, or a sound investment on the Costa del Sol.