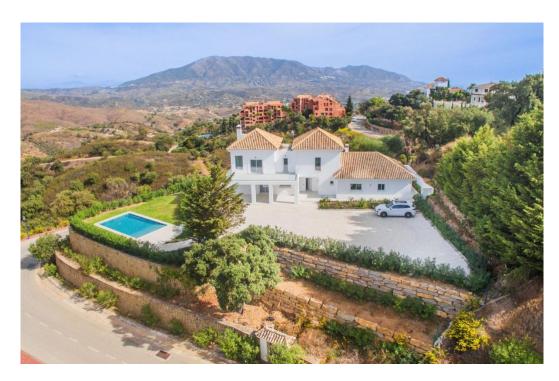

## House in La Mairena,

Ref: Marbella - 2.400.000 €

beds: 4 baths: 4 built: 573m2 plot: 2852m2

Welcome to this stunning fully renovated villa located in the peaceful and exclusive hills of La Mairena, just a short drive from Elviria and Marbella's vibrant coast. This beautiful home offers the perfect blend of modern comfort, fresh design, and breathtaking natural surroundings — ideal for those seeking tranquility, space, and panoramic views. Set on a generous plot of 2,852m², the villa features 573m² of built space, along with 120m² of sun-soaked terraces, perfect for entertaining or simply relaxing while taking in the expansive mountain and sea views. Every corner of the property has been tastefully updated with high-quality materials, creating a fresh and stylish atmosphere that feels brand new. Inside, you'll find four spacious bedrooms, each filled with natural light and designed with comfort in mind. The open-plan living and dining areas connect seamlessly to the outdoor terraces and the lush garden, giving the home an easy indoor-outdoor flow. The modern kitchen is fully equipped with top-of-the-line appliances, making it ideal for both daily living and entertaining. Step outside to enjoy the large private swimming pool, surrounded by beautifully landscaped gardens and peaceful greenery. Whether it's a sunny morning swim or an evening gathering under the stars, this outdoor area offers pure relaxation and privacy. Additional features include underfloor heating, air conditioning, a fireplace, ample parking, and smart home technology. The property is situated in a gated community known for its safety, natural beauty, and proximity to golf courses, international schools, and the charming town of Elviria. This villa is not just a home — it's a lifestyle. Move-in ready, freshly renovated, and full of light and life, it's an ideal choice for year-round living, a holiday retreat, or a sound investment on the Costa del Sol.