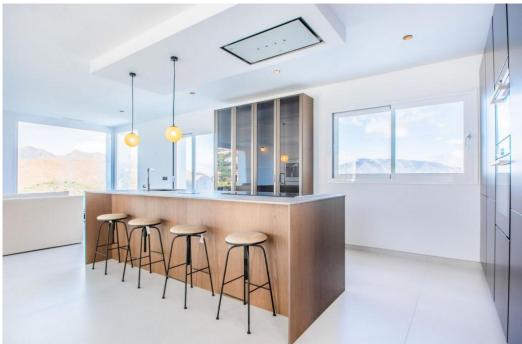

## House in La Mairena,

Ref: Marbella - 2.400.000 €

beds: 4 baths: 4 built: 573m2 plot: 2852m2

Welcome to this stunning fully renovated villa located in the peaceful and exclusive hills of La Mairena, just a short drive from Elviria and Marbella's vibrant coast. This beautiful home offers the perfect blend of modern comfort, fresh design, and breathtaking natural surroundings — ideal for those seeking tranquility, space, and panoramic views. Set on a generous plot of 2,852m², the villa features 573m² of built space, along with 120m² of sun-soaked terraces, perfect for entertaining or simply relaxing while taking in the expansive mountain and sea views. Every corner of the property has been tastefully updated with high-quality materials, creating a fresh and stylish atmosphere that feels brand new. Inside, you'll find four spacious bedrooms, each filled with natural light and designed with comfort in mind. The open-plan living and dining areas connect seamlessly to the outdoor terraces and the lush garden, giving the home an easy indoor-outdoor flow. The modern kitchen is fully equipped with top-of-the-line appliances, making it ideal for both daily living and entertaining. Step outside to enjoy the large private swimming pool, surrounded by beautifully landscaped gardens and peaceful greenery. Whether it's a sunny morning swim or an evening gathering under the stars, this outdoor area offers pure relaxation and privacy. Additional features include underfloor heating, air conditioning, a fireplace, ample parking, and smart home technology. The property is situated in a gated community known for its safety, natural beauty, and proximity to golf courses, international schools, and the charming town of Elviria. This villa is not just a home — it's a lifestyle. Move-in ready, freshly renovated, and full of light and life, it's an ideal choice for year-round living, a holiday retreat, or a sound investment on the Costa del Sol.