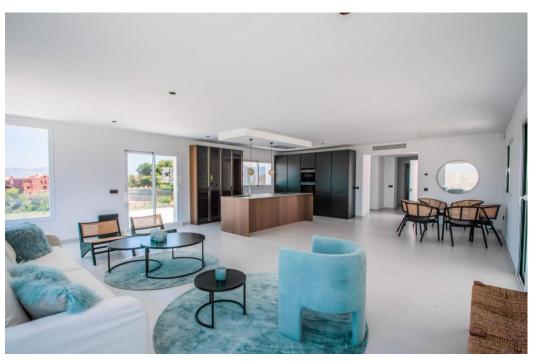

## House in La Mairena,

Ref: Marbella - 2.400.000 €

beds: 4 baths: 4 built: 573m2 plot: 2852m2

Welcome to this stunning fully renovated villa located in the peaceful and exclusive hills of La Mairena, just a short drive from Elviria and Marbella's vibrant coast. This beautiful home offers the perfect blend of modern comfort, fresh design, and breathtaking natural surroundings — ideal for those seeking tranquility, space, and panoramic views. Set on a generous plot of 2,852m², the villa features 573m² of built space, along with 120m² of sun-soaked terraces, perfect for entertaining or simply relaxing while taking in the expansive mountain and sea views. Every corner of the property has been tastefully updated with high-quality materials, creating a fresh and stylish atmosphere that feels brand new. Inside, you'll find four spacious bedrooms, each filled with natural light and designed with comfort in mind. The open-plan living and dining areas connect seamlessly to the outdoor terraces and the lush garden, giving the home an easy indoor-outdoor flow. The modern kitchen is fully equipped with top-of-the-line appliances, making it ideal for both daily living and entertaining. Step outside to enjoy the large private swimming pool, surrounded by beautifully landscaped gardens and peaceful greenery. Whether it's a sunny morning swim or an evening gathering under the stars, this outdoor area offers pure relaxation and privacy. Additional features include underfloor heating, air conditioning, a fireplace, ample parking, and smart home technology. The property is situated in a gated community known for its safety, natural beauty, and proximity to golf courses, international schools, and the charming town of Elviria. This villa is not just a home — it's a lifestyle. Move-in ready, freshly renovated, and full of light and life, it's an ideal choice for year-round living, a holiday retreat, or a sound investment on the Costa del Sol.