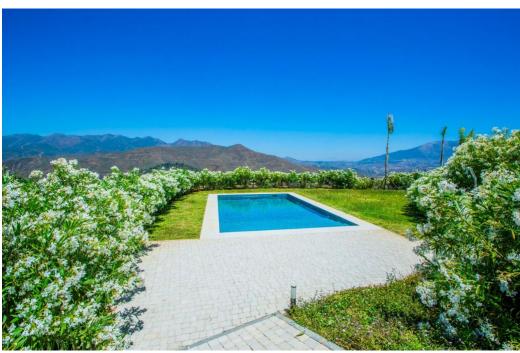

## House in La Mairena,

Ref: Marbella - 2.400.000 €

beds: 4 baths: 4 built: 573m2 plot: 2852m2

Welcome to this stunning fully renovated villa located in the peaceful and exclusive hills of La Mairena, just a short drive from Elviria and Marbella's vibrant coast. This beautiful home offers the perfect blend of modern comfort, fresh design, and breathtaking natural surroundings — ideal for those seeking tranquility, space, and panoramic views. Set on a generous plot of 2,852m², the villa features 573m² of built space, along with 120m² of sun-soaked terraces, perfect for entertaining or simply relaxing while taking in the expansive mountain and sea views. Every corner of the property has been tastefully updated with high-quality materials, creating a fresh and stylish atmosphere that feels brand new. Inside, you'll find four spacious bedrooms, each filled with natural light and designed with comfort in mind. The open-plan living and dining areas connect seamlessly to the outdoor terraces and the lush garden, giving the home an easy indoor-outdoor flow. The modern kitchen is fully equipped with top-of-the-line appliances, making it ideal for both daily living and entertaining. Step outside to enjoy the large private swimming pool, surrounded by beautifully landscaped gardens and peaceful greenery. Whether it's a sunny morning swim or an evening gathering under the stars, this outdoor area offers pure relaxation and privacy. Additional features include underfloor heating, air conditioning, a fireplace, ample parking, and smart home technology. The property is situated in a gated community known for its safety, natural beauty, and proximity to golf courses, international schools, and the charming town of Elviria. This villa is not just a home — it's a lifestyle. Move-in ready, freshly renovated, and full of light and life, it's an ideal choice for year-round living, a holiday retreat, or a sound investment on the Costa del Sol.