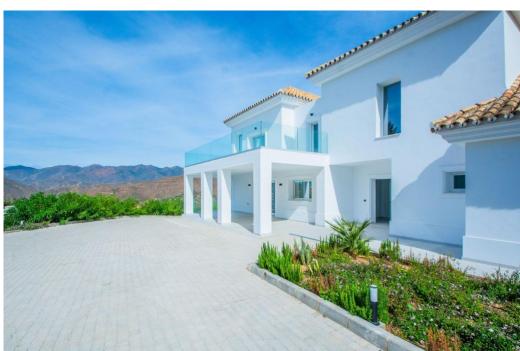

## House in La Mairena,

Ref: Marbella - 2.400.000 €

beds: 4 baths: 4 built: 573m2 plot: 2852m2

Welcome to this stunning fully renovated villa located in the peaceful and exclusive hills of La Mairena, just a short drive from Elviria and Marbella's vibrant coast. This beautiful home offers the perfect blend of modern comfort, fresh design, and breathtaking natural surroundings — ideal for those seeking tranquility, space, and panoramic views. Set on a generous plot of 2,852m², the villa features 573m² of built space, along with 120m² of sun-soaked terraces, perfect for entertaining or simply relaxing while taking in the expansive mountain and sea views. Every corner of the property has been tastefully updated with high-quality materials, creating a fresh and stylish atmosphere that feels brand new. Inside, you'll find four spacious bedrooms, each filled with natural light and designed with comfort in mind. The open-plan living and dining areas connect seamlessly to the outdoor terraces and the lush garden, giving the home an easy indoor-outdoor flow. The modern kitchen is fully equipped with top-of-the-line appliances, making it ideal for both daily living and entertaining. Step outside to enjoy the large private swimming pool, surrounded by beautifully landscaped gardens and peaceful greenery. Whether it's a sunny morning swim or an evening gathering under the stars, this outdoor area offers pure relaxation and privacy. Additional features include underfloor heating, air conditioning, a fireplace, ample parking, and smart home technology. The property is situated in a gated community known for its safety, natural beauty, and proximity to golf courses, international schools, and the charming town of Elviria. This villa is not just a home — it's a lifestyle. Move-in ready, freshly renovated, and full of light and life, it's an ideal choice for year-round living, a holiday retreat, or a sound investment on the Costa del Sol.