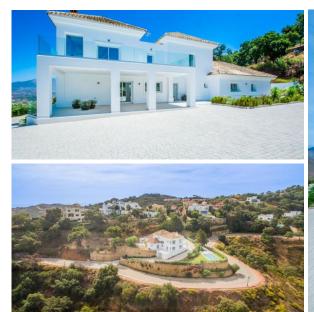

## House in La Mairena,

Ref: Marbella - 2.400.000 €

beds: 4 baths: 4 built: 573m2 plot: 2852m2

Welcome to this stunning fully renovated villa located in the peaceful and exclusive hills of La Mairena, just a short drive from Elviria and Marbella's vibrant coast. This beautiful home offers the perfect blend of modern comfort, fresh design, and breathtaking natural surroundings — ideal for those seeking tranquility, space, and panoramic views. Set on a generous plot of 2,852m², the villa features 573m² of built space, along with 120m² of sun-soaked terraces, perfect for entertaining or simply relaxing while taking in the expansive mountain and sea views. Every corner of the property has been tastefully updated with high-quality materials, creating a fresh and stylish atmosphere that feels brand new. Inside, you'll find four spacious bedrooms, each filled with natural light and designed with comfort in mind. The open-plan living and dining areas connect seamlessly to the outdoor terraces and the lush garden, giving the home an easy indoor-outdoor flow. The modern kitchen is fully equipped with top-of-the-line appliances, making it ideal for both daily living and entertaining. Step outside to enjoy the large private swimming pool, surrounded by beautifully landscaped gardens and peaceful greenery. Whether it's a sunny morning swim or an evening gathering under the stars, this outdoor area offers pure relaxation and privacy. Additional features include underfloor heating, air conditioning, a fireplace, ample parking, and smart home technology. The property is situated in a gated community known for its safety, natural beauty, and proximity to golf courses, international schools, and the charming town of Elviria. This villa is not just a home — it's a lifestyle. Move-in ready, freshly renovated, and full of light and life, it's an ideal choice for year-round living, a holiday retreat, or a sound investment on the Costa del Sol.