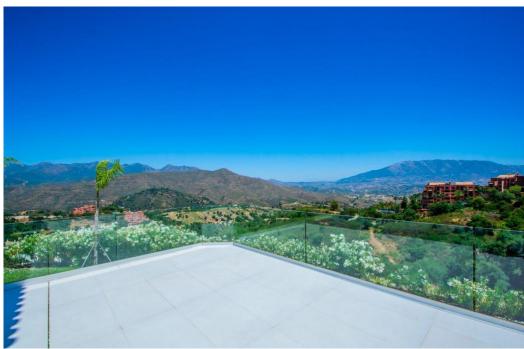

## House in La Mairena,

Ref: Marbella - 2.400.000 €

beds: 4 baths: 4 built: 573m2 plot: 2852m2

Welcome to this stunning fully renovated villa located in the peaceful and exclusive hills of La Mairena, just a short drive from Elviria and Marbella's vibrant coast. This beautiful home offers the perfect blend of modern comfort, fresh design, and breathtaking natural surroundings — ideal for those seeking tranquility, space, and panoramic views. Set on a generous plot of 2,852m², the villa features 573m² of built space, along with 120m² of sun-soaked terraces, perfect for entertaining or simply relaxing while taking in the expansive mountain and sea views. Every corner of the property has been tastefully updated with high-quality materials, creating a fresh and stylish atmosphere that feels brand new. Inside, you'll find four spacious bedrooms, each filled with natural light and designed with comfort in mind. The open-plan living and dining areas connect seamlessly to the outdoor terraces and the lush garden, giving the home an easy indoor-outdoor flow. The modern kitchen is fully equipped with top-of-the-line appliances, making it ideal for both daily living and entertaining. Step outside to enjoy the large private swimming pool, surrounded by beautifully landscaped gardens and peaceful greenery. Whether it's a sunny morning swim or an evening gathering under the stars, this outdoor area offers pure relaxation and privacy. Additional features include underfloor heating, air conditioning, a fireplace, ample parking, and smart home technology. The property is situated in a gated community known for its safety, natural beauty, and proximity to golf courses, international schools, and the charming town of Elviria. This villa is not just a home — it's a lifestyle. Move-in ready, freshly renovated, and full of light and life, it's an ideal choice for year-round living, a holiday retreat, or a sound investment on the Costa del Sol.