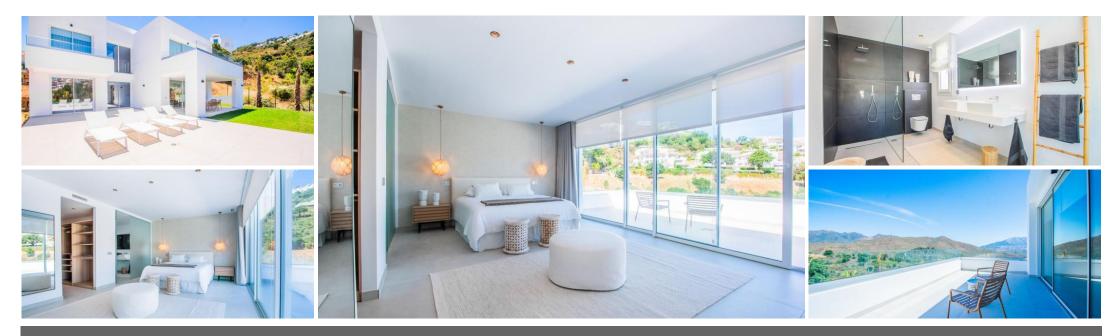

Ref: Marbella - 1.600.000 €

beds: 3 built: 421m2 plot: 1481m2

Welcome to this stunning detached villa located in the heart of La Mairena, one of Marbella's most peaceful and naturally beautiful areas. Nestled in the hills above the Costa del Sol, this home offers panoramic views of the Mediterranean Sea, mountains, and lush green surroundings. Set on a generous 1.481 m² plot, the property is designed to blend harmoniously with nature. A private driveway leads to the contemporary façade, where clean architectural lines and expansive glass elements define the design. The large windows and sliding glass doors flood the interior with natural light, creating a seamless connection between indoor and outdoor living. Inside, the villa boasts 421 m² of elegant living space. The open-plan living and dining area offers high ceilings, tasteful finishes, and uninterrupted views. The fully equipped kitchen features high-end appliances and a sleek modern layout, perfect for both entertaining and everyday life. The villa includes three spacious bedrooms, each with its own en-suite bathroom and built-in wardrobes. The master suite is a private retreat, complete with a walk-in closet, luxurious bathroom, and its own terrace with breathtaking sea views. Step outside to enjoy multiple outdoor living areas, including a large terrace, rooftop solarium, and a private swimming pool. The surrounding garden is beautifully landscaped with mature trees and Mediterranean plants, offering total privacy and tranquility. Additional features include underfloor heating, air conditioning, and pre-installed smart home technology. Whether you're looking for a permanent residence, holiday home, or investment opportunity, this villa in La Mairena offers an unbeatable combination of luxury, design, and nature.