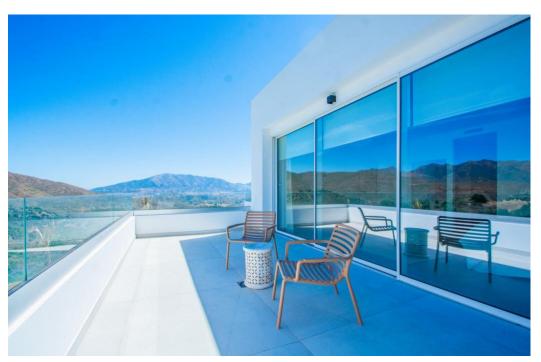

Ref: Marbella - 1.600.000 €

beds: 3 built: 421m2 plot: 1481m2

Welcome to this stunning detached villa located in the heart of La Mairena, one of Marbella's most peaceful and naturally beautiful areas. Nestled in the hills above the Costa del Sol, this home offers panoramic views of the Mediterranean Sea, mountains, and lush green surroundings. Set on a generous 1.481 m² plot, the property is designed to blend harmoniously with nature. A private driveway leads to the contemporary façade, where clean architectural lines and expansive glass elements define the design. The large windows and sliding glass doors flood the interior with natural light, creating a seamless connection between indoor and outdoor living. Inside, the villa boasts 421 m² of elegant living space. The open-plan living and dining area offers high ceilings, tasteful finishes, and uninterrupted views. The fully equipped kitchen features high-end appliances and a sleek modern layout, perfect for both entertaining and everyday life. The villa includes three spacious bedrooms, each with its own en-suite bathroom and built-in wardrobes. The master suite is a private retreat, complete with a walk-in closet, luxurious bathroom, and its own terrace with breathtaking sea views. Step outside to enjoy multiple outdoor living areas, including a large terrace, rooftop solarium, and a private swimming pool. The surrounding garden is beautifully landscaped with mature trees and Mediterranean plants, offering total privacy and tranquility. Additional features include underfloor heating, air conditioning, and pre-installed smart home technology. Whether you're looking for a permanent residence, holiday home, or investment opportunity, this villa in La Mairena offers an unbeatable combination of luxury, design, and nature.