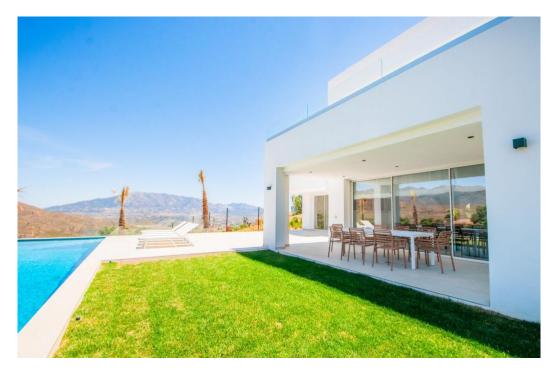

Ref: Marbella - 1.600.000 €

beds: 3 built: 421m2 plot: 1481m2

Welcome to this stunning detached villa located in the heart of La Mairena, one of Marbella's most peaceful and naturally beautiful areas. Nestled in the hills above the Costa del Sol, this home offers panoramic views of the Mediterranean Sea, mountains, and lush green surroundings. Set on a generous 1.481 m² plot, the property is designed to blend harmoniously with nature. A private driveway leads to the contemporary façade, where clean architectural lines and expansive glass elements define the design. The large windows and sliding glass doors flood the interior with natural light, creating a seamless connection between indoor and outdoor living. Inside, the villa boasts 421 m² of elegant living space. The open-plan living and dining area offers high ceilings, tasteful finishes, and uninterrupted views. The fully equipped kitchen features high-end appliances and a sleek modern layout, perfect for both entertaining and everyday life. The villa includes three spacious bedrooms, each with its own en-suite bathroom and built-in wardrobes. The master suite is a private retreat, complete with a walk-in closet, luxurious bathroom, and its own terrace with breathtaking sea views. Step outside to enjoy multiple outdoor living areas, including a large terrace, rooftop solarium, and a private swimming pool. The surrounding garden is beautifully landscaped with mature trees and Mediterranean plants, offering total privacy and tranquility. Additional features include underfloor heating, air conditioning, and pre-installed smart home technology. Whether you're looking for a permanent residence, holiday home, or investment opportunity, this villa in La Mairena offers an unbeatable combination of luxury, design, and nature.