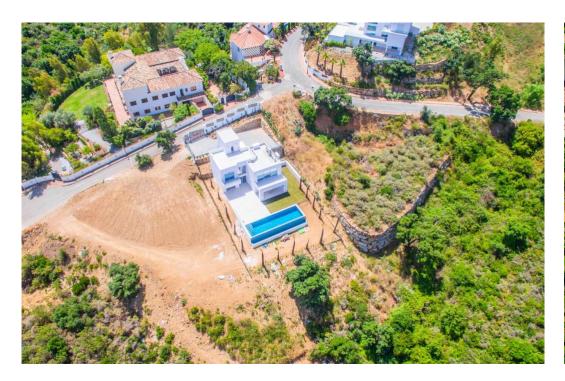

Ref: Marbella - 1.600.000 €

beds: 3 built: 421m2 plot: 1481m2

Welcome to this stunning detached villa located in the heart of La Mairena, one of Marbella's most peaceful and naturally beautiful areas. Nestled in the hills above the Costa del Sol, this home offers panoramic views of the Mediterranean Sea, mountains, and lush green surroundings. Set on a generous 1.481 m² plot, the property is designed to blend harmoniously with nature. A private driveway leads to the contemporary façade, where clean architectural lines and expansive glass elements define the design. The large windows and sliding glass doors flood the interior with natural light, creating a seamless connection between indoor and outdoor living. Inside, the villa boasts 421 m² of elegant living space. The open-plan living and dining area offers high ceilings, tasteful finishes, and uninterrupted views. The fully equipped kitchen features high-end appliances and a sleek modern layout, perfect for both entertaining and everyday life. The villa includes three spacious bedrooms, each with its own en-suite bathroom and built-in wardrobes. The master suite is a private retreat, complete with a walk-in closet, luxurious bathroom, and its own terrace with breathtaking sea views. Step outside to enjoy multiple outdoor living areas, including a large terrace, rooftop solarium, and a private swimming pool. The surrounding garden is beautifully landscaped with mature trees and Mediterranean plants, offering total privacy and tranquility. Additional features include underfloor heating, air conditioning, and pre-installed smart home technology. Whether you're looking for a permanent residence, holiday home, or investment opportunity, this villa in La Mairena offers an unbeatable combination of luxury, design, and nature.