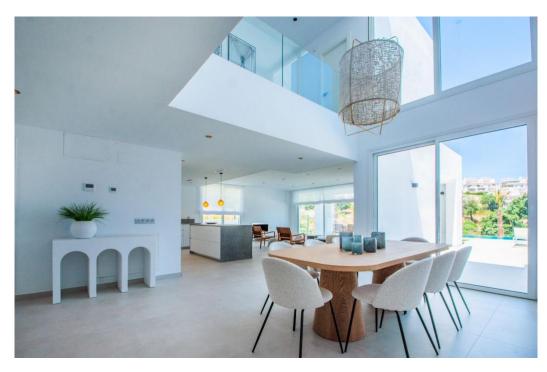

Ref: Marbella - 1.600.000 €

beds: 3 built: 421m2 plot: 1481m2

Welcome to this stunning detached villa located in the heart of La Mairena, one of Marbella's most peaceful and naturally beautiful areas. Nestled in the hills above the Costa del Sol, this home offers panoramic views of the Mediterranean Sea, mountains, and lush green surroundings. Set on a generous 1.481 m² plot, the property is designed to blend harmoniously with nature. A private driveway leads to the contemporary façade, where clean architectural lines and expansive glass elements define the design. The large windows and sliding glass doors flood the interior with natural light, creating a seamless connection between indoor and outdoor living. Inside, the villa boasts 421 m² of elegant living space. The open-plan living and dining area offers high ceilings, tasteful finishes, and uninterrupted views. The fully equipped kitchen features high-end appliances and a sleek modern layout, perfect for both entertaining and everyday life. The villa includes three spacious bedrooms, each with its own en-suite bathroom and built-in wardrobes. The master suite is a private retreat, complete with a walk-in closet, luxurious bathroom, and its own terrace with breathtaking sea views. Step outside to enjoy multiple outdoor living areas, including a large terrace, rooftop solarium, and a private swimming pool. The surrounding garden is beautifully landscaped with mature trees and Mediterranean plants, offering total privacy and tranquility. Additional features include underfloor heating, air conditioning, and pre-installed smart home technology. Whether you're looking for a permanent residence, holiday home, or investment opportunity, this villa in La Mairena offers an unbeatable combination of luxury, design, and nature.