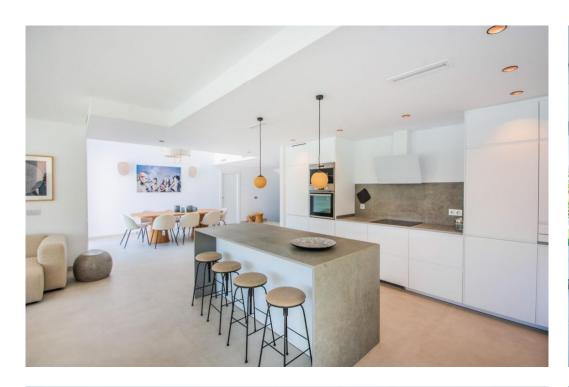

Ref: Marbella - 1.600.000 €

beds: 3 built: 421m2 plot: 1481m2

Welcome to this stunning detached villa located in the heart of La Mairena, one of Marbella's most peaceful and naturally beautiful areas. Nestled in the hills above the Costa del Sol, this home offers panoramic views of the Mediterranean Sea, mountains, and lush green surroundings. Set on a generous 1.481 m² plot, the property is designed to blend harmoniously with nature. A private driveway leads to the contemporary façade, where clean architectural lines and expansive glass elements define the design. The large windows and sliding glass doors flood the interior with natural light, creating a seamless connection between indoor and outdoor living. Inside, the villa boasts 421 m² of elegant living space. The open-plan living and dining area offers high ceilings, tasteful finishes, and uninterrupted views. The fully equipped kitchen features high-end appliances and a sleek modern layout, perfect for both entertaining and everyday life. The villa includes three spacious bedrooms, each with its own en-suite bathroom and built-in wardrobes. The master suite is a private retreat, complete with a walk-in closet, luxurious bathroom, and its own terrace with breathtaking sea views. Step outside to enjoy multiple outdoor living areas, including a large terrace, rooftop solarium, and a private swimming pool. The surrounding garden is beautifully landscaped with mature trees and Mediterranean plants, offering total privacy and tranquility. Additional features include underfloor heating, air conditioning, and pre-installed smart home technology. Whether you're looking for a permanent residence, holiday home, or investment opportunity, this villa in La Mairena offers an unbeatable combination of luxury, design, and nature.