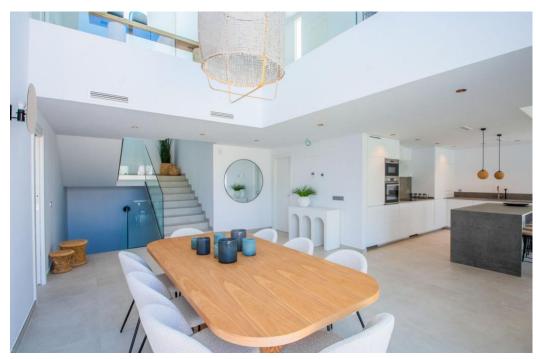

Ref: Marbella - 1.600.000 €

beds: 3 built: 421m2 plot: 1481m2

Welcome to this stunning detached villa located in the heart of La Mairena, one of Marbella's most peaceful and naturally beautiful areas. Nestled in the hills above the Costa del Sol, this home offers panoramic views of the Mediterranean Sea, mountains, and lush green surroundings. Set on a generous 1.481 m² plot, the property is designed to blend harmoniously with nature. A private driveway leads to the contemporary façade, where clean architectural lines and expansive glass elements define the design. The large windows and sliding glass doors flood the interior with natural light, creating a seamless connection between indoor and outdoor living. Inside, the villa boasts 421 m² of elegant living space. The open-plan living and dining area offers high ceilings, tasteful finishes, and uninterrupted views. The fully equipped kitchen features high-end appliances and a sleek modern layout, perfect for both entertaining and everyday life. The villa includes three spacious bedrooms, each with its own en-suite bathroom and built-in wardrobes. The master suite is a private retreat, complete with a walk-in closet, luxurious bathroom, and its own terrace with breathtaking sea views. Step outside to enjoy multiple outdoor living areas, including a large terrace, rooftop solarium, and a private swimming pool. The surrounding garden is beautifully landscaped with mature trees and Mediterranean plants, offering total privacy and tranquility. Additional features include underfloor heating, air conditioning, and pre-installed smart home technology. Whether you're looking for a permanent residence, holiday home, or investment opportunity, this villa in La Mairena offers an unbeatable combination of luxury, design, and nature.