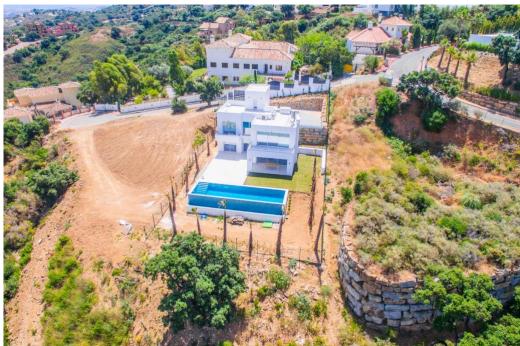

Ref: Marbella - 1.600.000 €

beds: 3 built: 421m2 plot: 1481m2

Welcome to this stunning detached villa located in the heart of La Mairena, one of Marbella's most peaceful and naturally beautiful areas. Nestled in the hills above the Costa del Sol, this home offers panoramic views of the Mediterranean Sea, mountains, and lush green surroundings. Set on a generous 1.481 m² plot, the property is designed to blend harmoniously with nature. A private driveway leads to the contemporary façade, where clean architectural lines and expansive glass elements define the design. The large windows and sliding glass doors flood the interior with natural light, creating a seamless connection between indoor and outdoor living. Inside, the villa boasts 421 m² of elegant living space. The open-plan living and dining area offers high ceilings, tasteful finishes, and uninterrupted views. The fully equipped kitchen features high-end appliances and a sleek modern layout, perfect for both entertaining and everyday life. The villa includes three spacious bedrooms, each with its own en-suite bathroom and built-in wardrobes. The master suite is a private retreat, complete with a walk-in closet, luxurious bathroom, and its own terrace with breathtaking sea views. Step outside to enjoy multiple outdoor living areas, including a large terrace, rooftop solarium, and a private swimming pool. The surrounding garden is beautifully landscaped with mature trees and Mediterranean plants, offering total privacy and tranquility. Additional features include underfloor heating, air conditioning, and pre-installed smart home technology. Whether you're looking for a permanent residence, holiday home, or investment opportunity, this villa in La Mairena offers an unbeatable combination of luxury, design, and nature.