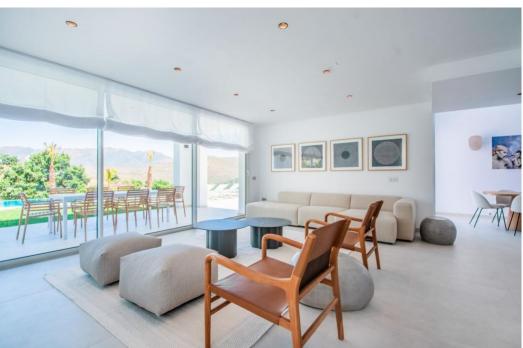

Ref: Marbella - 1.600.000 €

beds: 3 built: 421m2 plot: 1481m2

Welcome to this stunning detached villa located in the heart of La Mairena, one of Marbella's most peaceful and naturally beautiful areas. Nestled in the hills above the Costa del Sol, this home offers panoramic views of the Mediterranean Sea, mountains, and lush green surroundings. Set on a generous 1.481 m² plot, the property is designed to blend harmoniously with nature. A private driveway leads to the contemporary façade, where clean architectural lines and expansive glass elements define the design. The large windows and sliding glass doors flood the interior with natural light, creating a seamless connection between indoor and outdoor living. Inside, the villa boasts 421 m² of elegant living space. The open-plan living and dining area offers high ceilings, tasteful finishes, and uninterrupted views. The fully equipped kitchen features high-end appliances and a sleek modern layout, perfect for both entertaining and everyday life. The villa includes three spacious bedrooms, each with its own en-suite bathroom and built-in wardrobes. The master suite is a private retreat, complete with a walk-in closet, luxurious bathroom, and its own terrace with breathtaking sea views. Step outside to enjoy multiple outdoor living areas, including a large terrace, rooftop solarium, and a private swimming pool. The surrounding garden is beautifully landscaped with mature trees and Mediterranean plants, offering total privacy and tranquility. Additional features include underfloor heating, air conditioning, and pre-installed smart home technology. Whether you're looking for a permanent residence, holiday home, or investment opportunity, this villa in La Mairena offers an unbeatable combination of luxury, design, and nature.