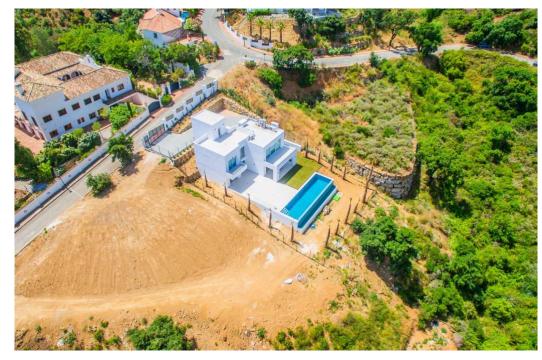

Ref: Marbella - 1.600.000 €

beds: 3 built: 421m2 plot: 1481m2

Welcome to this stunning detached villa located in the heart of La Mairena, one of Marbella's most peaceful and naturally beautiful areas. Nestled in the hills above the Costa del Sol, this home offers panoramic views of the Mediterranean Sea, mountains, and lush green surroundings. Set on a generous 1.481 m² plot, the property is designed to blend harmoniously with nature. A private driveway leads to the contemporary façade, where clean architectural lines and expansive glass elements define the design. The large windows and sliding glass doors flood the interior with natural light, creating a seamless connection between indoor and outdoor living. Inside, the villa boasts 421 m² of elegant living space. The open-plan living and dining area offers high ceilings, tasteful finishes, and uninterrupted views. The fully equipped kitchen features high-end appliances and a sleek modern layout, perfect for both entertaining and everyday life. The villa includes three spacious bedrooms, each with its own en-suite bathroom and built-in wardrobes. The master suite is a private retreat, complete with a walk-in closet, luxurious bathroom, and its own terrace with breathtaking sea views. Step outside to enjoy multiple outdoor living areas, including a large terrace, rooftop solarium, and a private swimming pool. The surrounding garden is beautifully landscaped with mature trees and Mediterranean plants, offering total privacy and tranquility. Additional features include underfloor heating, air conditioning, and pre-installed smart home technology. Whether you're looking for a permanent residence, holiday home, or investment opportunity, this villa in La Mairena offers an unbeatable combination of luxury, design, and nature.