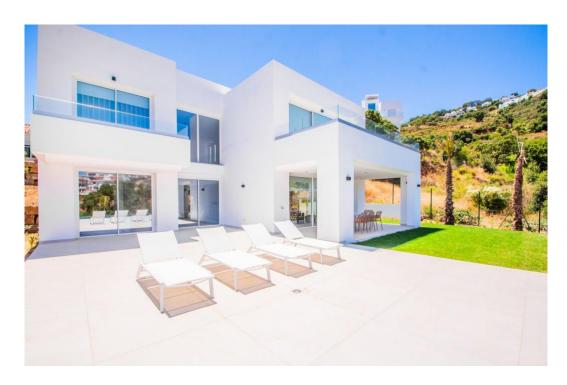

Ref: Marbella - 1.600.000 €

beds: 3 built: 421m2 plot: 1481m2

Welcome to this stunning detached villa located in the heart of La Mairena, one of Marbella's most peaceful and naturally beautiful areas. Nestled in the hills above the Costa del Sol, this home offers panoramic views of the Mediterranean Sea, mountains, and lush green surroundings. Set on a generous 1.481 m² plot, the property is designed to blend harmoniously with nature. A private driveway leads to the contemporary façade, where clean architectural lines and expansive glass elements define the design. The large windows and sliding glass doors flood the interior with natural light, creating a seamless connection between indoor and outdoor living. Inside, the villa boasts 421 m² of elegant living space. The open-plan living and dining area offers high ceilings, tasteful finishes, and uninterrupted views. The fully equipped kitchen features high-end appliances and a sleek modern layout, perfect for both entertaining and everyday life. The villa includes three spacious bedrooms, each with its own en-suite bathroom and built-in wardrobes. The master suite is a private retreat, complete with a walk-in closet, luxurious bathroom, and its own terrace with breathtaking sea views. Step outside to enjoy multiple outdoor living areas, including a large terrace, rooftop solarium, and a private swimming pool. The surrounding garden is beautifully landscaped with mature trees and Mediterranean plants, offering total privacy and tranquility. Additional features include underfloor heating, air conditioning, and pre-installed smart home technology. Whether you're looking for a permanent residence, holiday home, or investment opportunity, this villa in La Mairena offers an unbeatable combination of luxury, design, and nature.