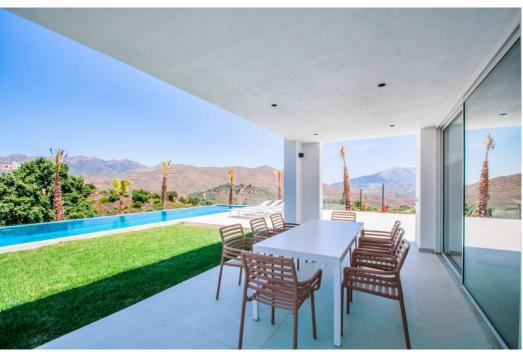

Ref: Marbella - 1.600.000 €

beds: 3 built: 421m2 plot: 1481m2

Welcome to this stunning detached villa located in the heart of La Mairena, one of Marbella's most peaceful and naturally beautiful areas. Nestled in the hills above the Costa del Sol, this home offers panoramic views of the Mediterranean Sea, mountains, and lush green surroundings. Set on a generous 1.481 m² plot, the property is designed to blend harmoniously with nature. A private driveway leads to the contemporary façade, where clean architectural lines and expansive glass elements define the design. The large windows and sliding glass doors flood the interior with natural light, creating a seamless connection between indoor and outdoor living. Inside, the villa boasts 421 m² of elegant living space. The open-plan living and dining area offers high ceilings, tasteful finishes, and uninterrupted views. The fully equipped kitchen features high-end appliances and a sleek modern layout, perfect for both entertaining and everyday life. The villa includes three spacious bedrooms, each with its own en-suite bathroom and built-in wardrobes. The master suite is a private retreat, complete with a walk-in closet, luxurious bathroom, and its own terrace with breathtaking sea views. Step outside to enjoy multiple outdoor living areas, including a large terrace, rooftop solarium, and a private swimming pool. The surrounding garden is beautifully landscaped with mature trees and Mediterranean plants, offering total privacy and tranquility. Additional features include underfloor heating, air conditioning, and pre-installed smart home technology. Whether you're looking for a permanent residence, holiday home, or investment opportunity, this villa in La Mairena offers an unbeatable combination of luxury, design, and nature.