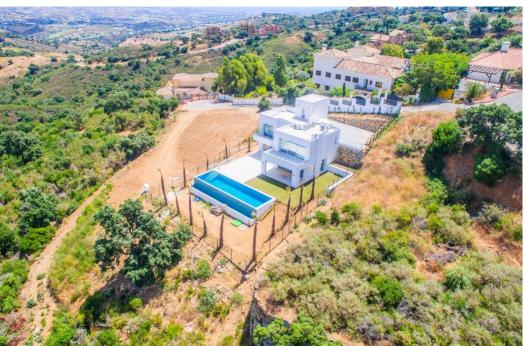

Ref: Marbella - 1.600.000 €

beds: 3 built: 421m2 plot: 1481m2

Welcome to this stunning detached villa located in the heart of La Mairena, one of Marbella's most peaceful and naturally beautiful areas. Nestled in the hills above the Costa del Sol, this home offers panoramic views of the Mediterranean Sea, mountains, and lush green surroundings. Set on a generous 1.481 m² plot, the property is designed to blend harmoniously with nature. A private driveway leads to the contemporary façade, where clean architectural lines and expansive glass elements define the design. The large windows and sliding glass doors flood the interior with natural light, creating a seamless connection between indoor and outdoor living. Inside, the villa boasts 421 m² of elegant living space. The open-plan living and dining area offers high ceilings, tasteful finishes, and uninterrupted views. The fully equipped kitchen features high-end appliances and a sleek modern layout, perfect for both entertaining and everyday life. The villa includes three spacious bedrooms, each with its own en-suite bathroom and built-in wardrobes. The master suite is a private retreat, complete with a walk-in closet, luxurious bathroom, and its own terrace with breathtaking sea views. Step outside to enjoy multiple outdoor living areas, including a large terrace, rooftop solarium, and a private swimming pool. The surrounding garden is beautifully landscaped with mature trees and Mediterranean plants, offering total privacy and tranquility. Additional features include underfloor heating, air conditioning, and pre-installed smart home technology. Whether you're looking for a permanent residence, holiday home, or investment opportunity, this villa in La Mairena offers an unbeatable combination of luxury, design, and nature.