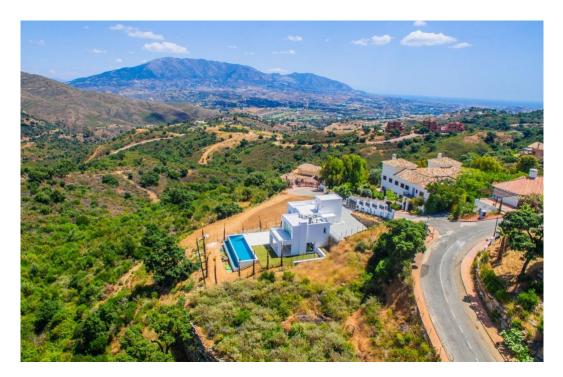

Ref: Marbella - 1.600.000 €

beds: 3 built: 421m2 plot: 1481m2

Welcome to this stunning detached villa located in the heart of La Mairena, one of Marbella's most peaceful and naturally beautiful areas. Nestled in the hills above the Costa del Sol, this home offers panoramic views of the Mediterranean Sea, mountains, and lush green surroundings. Set on a generous 1.481 m² plot, the property is designed to blend harmoniously with nature. A private driveway leads to the contemporary façade, where clean architectural lines and expansive glass elements define the design. The large windows and sliding glass doors flood the interior with natural light, creating a seamless connection between indoor and outdoor living. Inside, the villa boasts 421 m² of elegant living space. The open-plan living and dining area offers high ceilings, tasteful finishes, and uninterrupted views. The fully equipped kitchen features high-end appliances and a sleek modern layout, perfect for both entertaining and everyday life. The villa includes three spacious bedrooms, each with its own en-suite bathroom and built-in wardrobes. The master suite is a private retreat, complete with a walk-in closet, luxurious bathroom, and its own terrace with breathtaking sea views. Step outside to enjoy multiple outdoor living areas, including a large terrace, rooftop solarium, and a private swimming pool. The surrounding garden is beautifully landscaped with mature trees and Mediterranean plants, offering total privacy and tranquility. Additional features include underfloor heating, air conditioning, and pre-installed smart home technology. Whether you're looking for a permanent residence, holiday home, or investment opportunity, this villa in La Mairena offers an unbeatable combination of luxury, design, and nature.