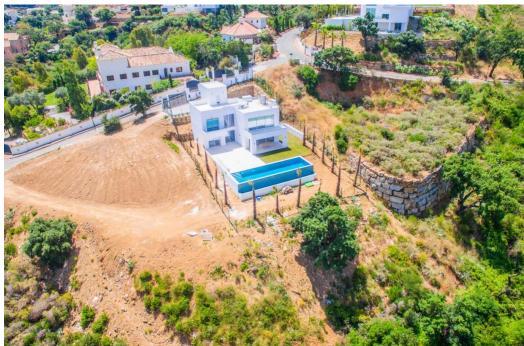

Ref: Marbella - 1.600.000 €

beds: 3 built: 421m2 plot: 1481m2

Welcome to this stunning detached villa located in the heart of La Mairena, one of Marbella's most peaceful and naturally beautiful areas. Nestled in the hills above the Costa del Sol, this home offers panoramic views of the Mediterranean Sea, mountains, and lush green surroundings. Set on a generous 1.481 m² plot, the property is designed to blend harmoniously with nature. A private driveway leads to the contemporary façade, where clean architectural lines and expansive glass elements define the design. The large windows and sliding glass doors flood the interior with natural light, creating a seamless connection between indoor and outdoor living. Inside, the villa boasts 421 m² of elegant living space. The open-plan living and dining area offers high ceilings, tasteful finishes, and uninterrupted views. The fully equipped kitchen features high-end appliances and a sleek modern layout, perfect for both entertaining and everyday life. The villa includes three spacious bedrooms, each with its own en-suite bathroom and built-in wardrobes. The master suite is a private retreat, complete with a walk-in closet, luxurious bathroom, and its own terrace with breathtaking sea views. Step outside to enjoy multiple outdoor living areas, including a large terrace, rooftop solarium, and a private swimming pool. The surrounding garden is beautifully landscaped with mature trees and Mediterranean plants, offering total privacy and tranquility. Additional features include underfloor heating, air conditioning, and pre-installed smart home technology. Whether you're looking for a permanent residence, holiday home, or investment opportunity, this villa in La Mairena offers an unbeatable combination of luxury, design, and nature.