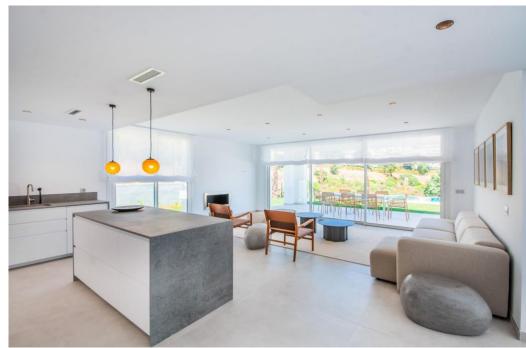

Ref: Marbella - 1.600.000 €

beds: 3 built: 421m2 plot: 1481m2

Welcome to this stunning detached villa located in the heart of La Mairena, one of Marbella's most peaceful and naturally beautiful areas. Nestled in the hills above the Costa del Sol, this home offers panoramic views of the Mediterranean Sea, mountains, and lush green surroundings. Set on a generous 1.481 m² plot, the property is designed to blend harmoniously with nature. A private driveway leads to the contemporary façade, where clean architectural lines and expansive glass elements define the design. The large windows and sliding glass doors flood the interior with natural light, creating a seamless connection between indoor and outdoor living. Inside, the villa boasts 421 m² of elegant living space. The open-plan living and dining area offers high ceilings, tasteful finishes, and uninterrupted views. The fully equipped kitchen features high-end appliances and a sleek modern layout, perfect for both entertaining and everyday life. The villa includes three spacious bedrooms, each with its own en-suite bathroom and built-in wardrobes. The master suite is a private retreat, complete with a walk-in closet, luxurious bathroom, and its own terrace with breathtaking sea views. Step outside to enjoy multiple outdoor living areas, including a large terrace, rooftop solarium, and a private swimming pool. The surrounding garden is beautifully landscaped with mature trees and Mediterranean plants, offering total privacy and tranquility. Additional features include underfloor heating, air conditioning, and pre-installed smart home technology. Whether you're looking for a permanent residence, holiday home, or investment opportunity, this villa in La Mairena offers an unbeatable combination of luxury, design, and nature.