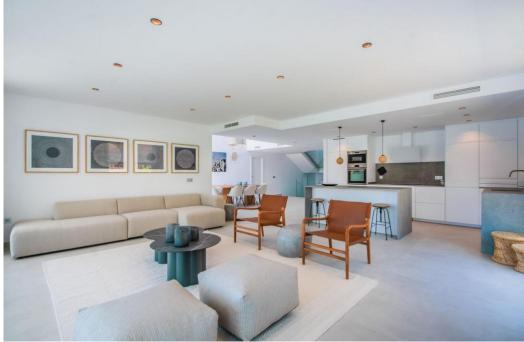

Ref: Marbella - 1.600.000 €

beds: 3 built: 421m2 plot: 1481m2

Welcome to this stunning detached villa located in the heart of La Mairena, one of Marbella's most peaceful and naturally beautiful areas. Nestled in the hills above the Costa del Sol, this home offers panoramic views of the Mediterranean Sea, mountains, and lush green surroundings. Set on a generous 1.481 m² plot, the property is designed to blend harmoniously with nature. A private driveway leads to the contemporary façade, where clean architectural lines and expansive glass elements define the design. The large windows and sliding glass doors flood the interior with natural light, creating a seamless connection between indoor and outdoor living. Inside, the villa boasts 421 m² of elegant living space. The open-plan living and dining area offers high ceilings, tasteful finishes, and uninterrupted views. The fully equipped kitchen features high-end appliances and a sleek modern layout, perfect for both entertaining and everyday life. The villa includes three spacious bedrooms, each with its own en-suite bathroom and built-in wardrobes. The master suite is a private retreat, complete with a walk-in closet, luxurious bathroom, and its own terrace with breathtaking sea views. Step outside to enjoy multiple outdoor living areas, including a large terrace, rooftop solarium, and a private swimming pool. The surrounding garden is beautifully landscaped with mature trees and Mediterranean plants, offering total privacy and tranquility. Additional features include underfloor heating, air conditioning, and pre-installed smart home technology. Whether you're looking for a permanent residence, holiday home, or investment opportunity, this villa in La Mairena offers an unbeatable combination of luxury, design, and nature.