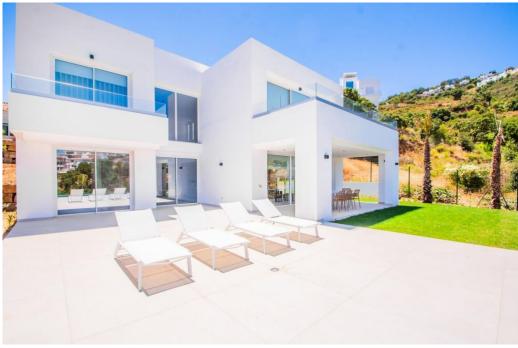

Ref: Marbella - 1.600.000 €

beds: 3 built: 421m2 plot: 1481m2

Welcome to this stunning detached villa located in the heart of La Mairena, one of Marbella's most peaceful and naturally beautiful areas. Nestled in the hills above the Costa del Sol, this home offers panoramic views of the Mediterranean Sea, mountains, and lush green surroundings. Set on a generous 1.481 m² plot, the property is designed to blend harmoniously with nature. A private driveway leads to the contemporary façade, where clean architectural lines and expansive glass elements define the design. The large windows and sliding glass doors flood the interior with natural light, creating a seamless connection between indoor and outdoor living. Inside, the villa boasts 421 m² of elegant living space. The open-plan living and dining area offers high ceilings, tasteful finishes, and uninterrupted views. The fully equipped kitchen features high-end appliances and a sleek modern layout, perfect for both entertaining and everyday life. The villa includes three spacious bedrooms, each with its own en-suite bathroom and built-in wardrobes. The master suite is a private retreat, complete with a walk-in closet, luxurious bathroom, and its own terrace with breathtaking sea views. Step outside to enjoy multiple outdoor living areas, including a large terrace, rooftop solarium, and a private swimming pool. The surrounding garden is beautifully landscaped with mature trees and Mediterranean plants, offering total privacy and tranquility. Additional features include underfloor heating, air conditioning, and pre-installed smart home technology. Whether you're looking for a permanent residence, holiday home, or investment opportunity, this villa in La Mairena offers an unbeatable combination of luxury, design, and nature.