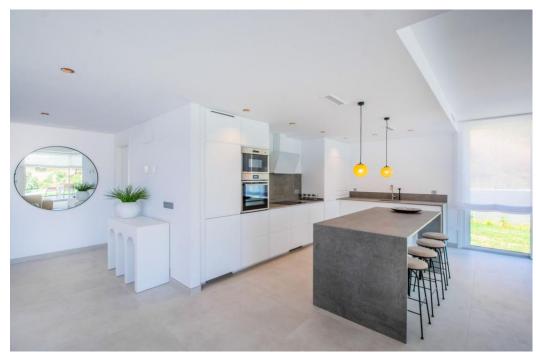

Ref: Marbella - 1.600.000 €

beds: 3 built: 421m2 plot: 1481m2

Welcome to this stunning detached villa located in the heart of La Mairena, one of Marbella's most peaceful and naturally beautiful areas. Nestled in the hills above the Costa del Sol, this home offers panoramic views of the Mediterranean Sea, mountains, and lush green surroundings. Set on a generous 1.481 m² plot, the property is designed to blend harmoniously with nature. A private driveway leads to the contemporary façade, where clean architectural lines and expansive glass elements define the design. The large windows and sliding glass doors flood the interior with natural light, creating a seamless connection between indoor and outdoor living. Inside, the villa boasts 421 m² of elegant living space. The open-plan living and dining area offers high ceilings, tasteful finishes, and uninterrupted views. The fully equipped kitchen features high-end appliances and a sleek modern layout, perfect for both entertaining and everyday life. The villa includes three spacious bedrooms, each with its own en-suite bathroom and built-in wardrobes. The master suite is a private retreat, complete with a walk-in closet, luxurious bathroom, and its own terrace with breathtaking sea views. Step outside to enjoy multiple outdoor living areas, including a large terrace, rooftop solarium, and a private swimming pool. The surrounding garden is beautifully landscaped with mature trees and Mediterranean plants, offering total privacy and tranquility. Additional features include underfloor heating, air conditioning, and pre-installed smart home technology. Whether you're looking for a permanent residence, holiday home, or investment opportunity, this villa in La Mairena offers an unbeatable combination of luxury, design, and nature.