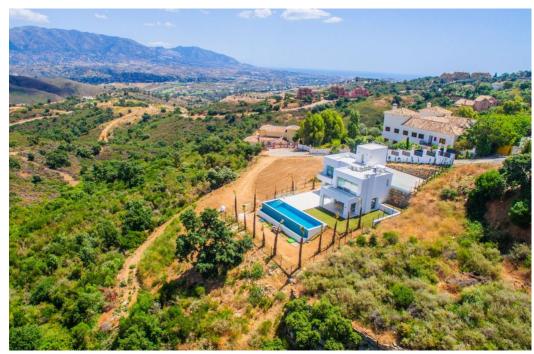

Ref: Marbella - 1.600.000 €

beds: 3 built: 421m2 plot: 1481m2

Welcome to this stunning detached villa located in the heart of La Mairena, one of Marbella's most peaceful and naturally beautiful areas. Nestled in the hills above the Costa del Sol, this home offers panoramic views of the Mediterranean Sea, mountains, and lush green surroundings. Set on a generous 1.481 m² plot, the property is designed to blend harmoniously with nature. A private driveway leads to the contemporary façade, where clean architectural lines and expansive glass elements define the design. The large windows and sliding glass doors flood the interior with natural light, creating a seamless connection between indoor and outdoor living. Inside, the villa boasts 421 m² of elegant living space. The open-plan living and dining area offers high ceilings, tasteful finishes, and uninterrupted views. The fully equipped kitchen features high-end appliances and a sleek modern layout, perfect for both entertaining and everyday life. The villa includes three spacious bedrooms, each with its own en-suite bathroom and built-in wardrobes. The master suite is a private retreat, complete with a walk-in closet, luxurious bathroom, and its own terrace with breathtaking sea views. Step outside to enjoy multiple outdoor living areas, including a large terrace, rooftop solarium, and a private swimming pool. The surrounding garden is beautifully landscaped with mature trees and Mediterranean plants, offering total privacy and tranquility. Additional features include underfloor heating, air conditioning, and pre-installed smart home technology. Whether you're looking for a permanent residence, holiday home, or investment opportunity, this villa in La Mairena offers an unbeatable combination of luxury, design, and nature.