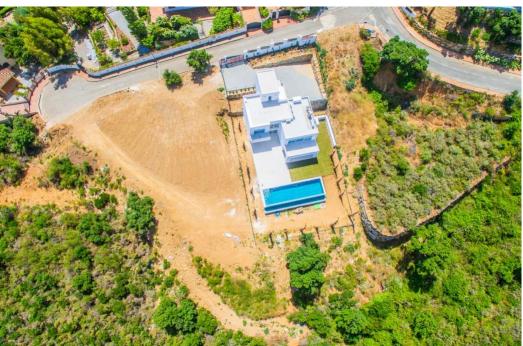

Ref: Marbella - 1.600.000 €

beds: 3 built: 421m2 plot: 1481m2

Welcome to this stunning detached villa located in the heart of La Mairena, one of Marbella's most peaceful and naturally beautiful areas. Nestled in the hills above the Costa del Sol, this home offers panoramic views of the Mediterranean Sea, mountains, and lush green surroundings. Set on a generous 1.481 m² plot, the property is designed to blend harmoniously with nature. A private driveway leads to the contemporary façade, where clean architectural lines and expansive glass elements define the design. The large windows and sliding glass doors flood the interior with natural light, creating a seamless connection between indoor and outdoor living. Inside, the villa boasts 421 m² of elegant living space. The open-plan living and dining area offers high ceilings, tasteful finishes, and uninterrupted views. The fully equipped kitchen features high-end appliances and a sleek modern layout, perfect for both entertaining and everyday life. The villa includes three spacious bedrooms, each with its own en-suite bathroom and built-in wardrobes. The master suite is a private retreat, complete with a walk-in closet, luxurious bathroom, and its own terrace with breathtaking sea views. Step outside to enjoy multiple outdoor living areas, including a large terrace, rooftop solarium, and a private swimming pool. The surrounding garden is beautifully landscaped with mature trees and Mediterranean plants, offering total privacy and tranquility. Additional features include underfloor heating, air conditioning, and pre-installed smart home technology. Whether you're looking for a permanent residence, holiday home, or investment opportunity, this villa in La Mairena offers an unbeatable combination of luxury, design, and nature.