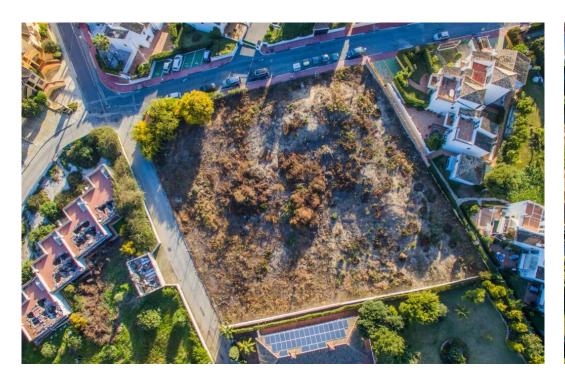

## Plot - Residential, Costabella

Ref: R3823417 - 930.000 €

Plot is not buildable at the moment. Large flat plot with sea views in Costabella. 2 minutes walk to the sea. Next to Bono beach restaurant. Good communication with A7 without the road noise. 6 minutes drive to Marbella. Residential Plot, Costabella, Costa del Sol. Garden/Plot 3129 m². Setting: Beachside, Close To Golf, Close To Port, Close To Shops, Close To Sea, Close To Schools, Close To Forest, Close To Marina. Orientation: South East, South, South West. Pool: Room For Pool. Views: Sea, Mountain. Utilities: Electricity, Drinkable Water. Category: Investment, Off Plan.