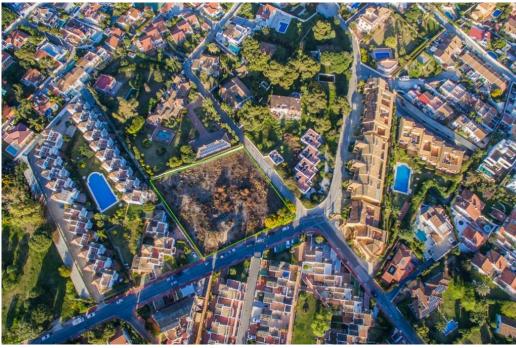

## Plot - Residential, Costabella

Ref: R3823417 - 930.000 €

Plot is not buildable at the moment. Large flat plot with sea views in Costabella. 2 minutes walk to the sea. Next to Bono beach restaurant. Good communication with A7 without the road noise. 6 minutes drive to Marbella. Residential Plot, Costabella, Costa del Sol. Garden/Plot 3129 m². Setting: Beachside, Close To Golf, Close To Port, Close To Shops, Close To Sea, Close To Schools, Close To Forest, Close To Marina. Orientation: South East, South, South West. Pool: Room For Pool. Views: Sea, Mountain. Utilities: Electricity, Drinkable Water. Category: Investment, Off Plan.