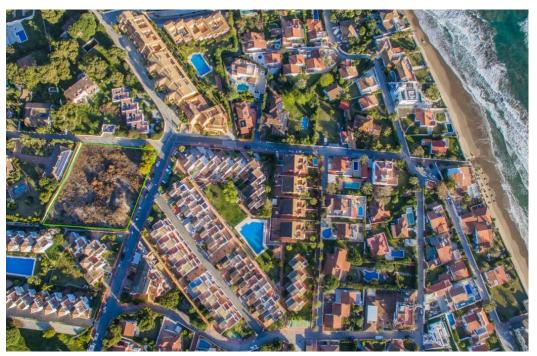

## Plot - Residential, Costabella

Ref: R3823417 - 930.000 €

Plot is not buildable at the moment. Large flat plot with sea views in Costabella. 2 minutes walk to the sea. Next to Bono beach restaurant. Good communication with A7 without the road noise. 6 minutes drive to Marbella. Residential Plot, Costabella, Costa del Sol. Garden/Plot 3129 m². Setting: Beachside, Close To Golf, Close To Port, Close To Shops, Close To Sea, Close To Schools, Close To Forest, Close To Marina. Orientation: South East, South, South West. Pool: Room For Pool. Views: Sea, Mountain. Utilities: Electricity, Drinkable Water. Category: Investment, Off Plan.