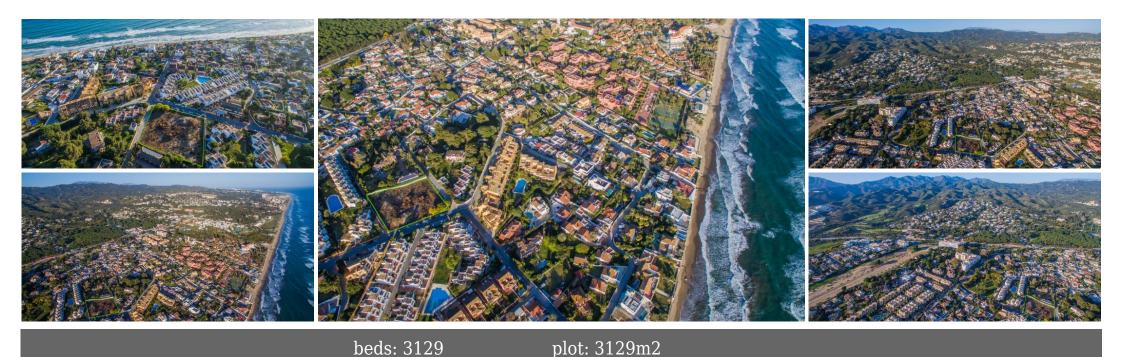

## Plot - Residential, Costabella

Ref: R3823417 - 930.000 €

Plot is not buildable at the moment. Large flat plot with sea views in Costabella. 2 minutes walk to the sea. Next to Bono beach restaurant. Good communication with A7 without the road noise. 6 minutes drive to Marbella. Residential Plot, Costabella, Costa del Sol. Garden/Plot 3129 m². Setting: Beachside, Close To Golf, Close To Port, Close To Shops, Close To Sea, Close To Schools, Close To Forest, Close To Marina. Orientation: South East, South, South West. Pool: Room For Pool. Views: Sea, Mountain. Utilities: Electricity, Drinkable Water. Category: Investment, Off Plan.