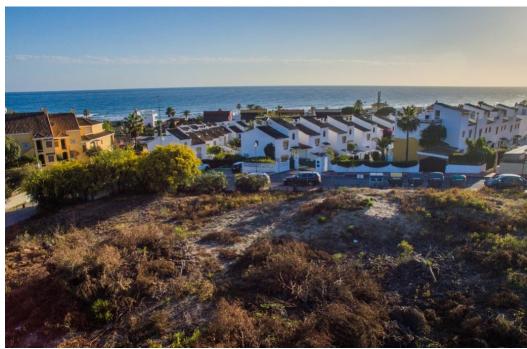

## Plot - Residential, Costabella

Ref: R3823417 - 930.000 €

Plot is not buildable at the moment. Large flat plot with sea views in Costabella. 2 minutes walk to the sea. Next to Bono beach restaurant. Good communication with A7 without the road noise. 6 minutes drive to Marbella. Residential Plot, Costabella, Costa del Sol. Garden/Plot 3129 m². Setting: Beachside, Close To Golf, Close To Port, Close To Shops, Close To Sea, Close To Schools, Close To Forest, Close To Marina. Orientation: South East, South, South West. Pool: Room For Pool. Views: Sea, Mountain. Utilities: Electricity, Drinkable Water. Category: Investment, Off Plan.