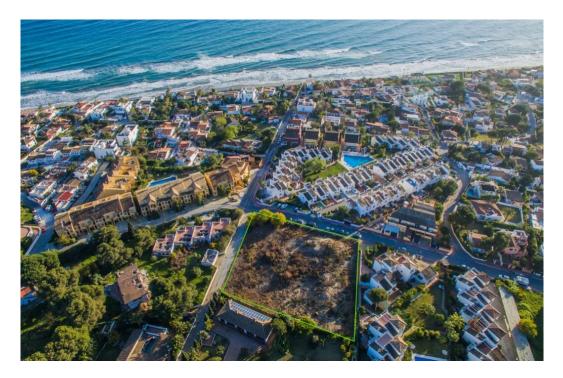

## Plot - Residential, Costabella

Ref: R3823417 - 930.000 €

Plot is not buildable at the moment. Large flat plot with sea views in Costabella. 2 minutes walk to the sea. Next to Bono beach restaurant. Good communication with A7 without the road noise. 6 minutes drive to Marbella. Residential Plot, Costabella, Costa del Sol. Garden/Plot 3129 m². Setting: Beachside, Close To Golf, Close To Port, Close To Shops, Close To Sea, Close To Schools, Close To Forest, Close To Marina. Orientation: South East, South, South West. Pool: Room For Pool. Views: Sea, Mountain. Utilities: Electricity, Drinkable Water. Category: Investment, Off Plan.