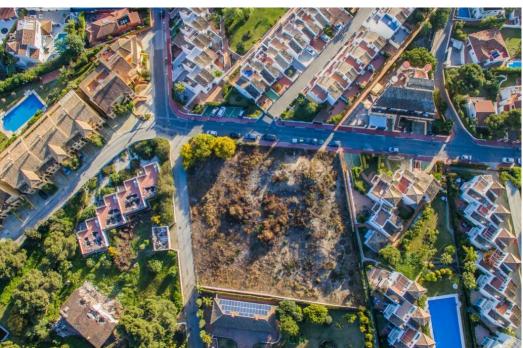

## Plot - Residential, Costabella

Ref: R3823417 - 930.000 €

Plot is not buildable at the moment. Large flat plot with sea views in Costabella. 2 minutes walk to the sea. Next to Bono beach restaurant. Good communication with A7 without the road noise. 6 minutes drive to Marbella. Residential Plot, Costabella, Costa del Sol. Garden/Plot 3129 m². Setting: Beachside, Close To Golf, Close To Port, Close To Shops, Close To Sea, Close To Schools, Close To Forest, Close To Marina. Orientation: South East, South, South West. Pool: Room For Pool. Views: Sea, Mountain. Utilities: Electricity, Drinkable Water. Category: Investment, Off Plan.