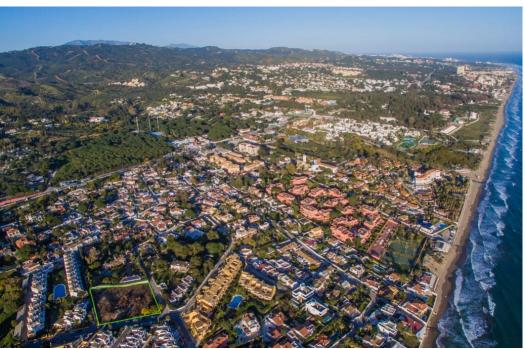

## Plot - Residential, Costabella

Ref: R3823417 - 930.000 €

Plot is not buildable at the moment. Large flat plot with sea views in Costabella. 2 minutes walk to the sea. Next to Bono beach restaurant. Good communication with A7 without the road noise. 6 minutes drive to Marbella. Residential Plot, Costabella, Costa del Sol. Garden/Plot 3129 m². Setting: Beachside, Close To Golf, Close To Port, Close To Shops, Close To Sea, Close To Schools, Close To Forest, Close To Marina. Orientation: South East, South, South West. Pool: Room For Pool. Views: Sea, Mountain. Utilities: Electricity, Drinkable Water. Category: Investment, Off Plan.