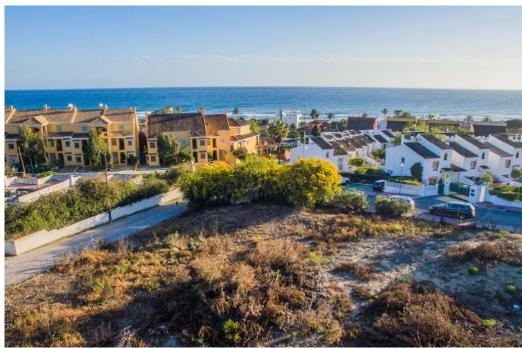

## Plot - Residential, Costabella

Ref: R3823417 - 930.000 €

Plot is not buildable at the moment. Large flat plot with sea views in Costabella. 2 minutes walk to the sea. Next to Bono beach restaurant. Good communication with A7 without the road noise. 6 minutes drive to Marbella. Residential Plot, Costabella, Costa del Sol. Garden/Plot 3129 m². Setting: Beachside, Close To Golf, Close To Port, Close To Shops, Close To Sea, Close To Schools, Close To Forest, Close To Marina. Orientation: South East, South, South West. Pool: Room For Pool. Views: Sea, Mountain. Utilities: Electricity, Drinkable Water. Category: Investment, Off Plan.