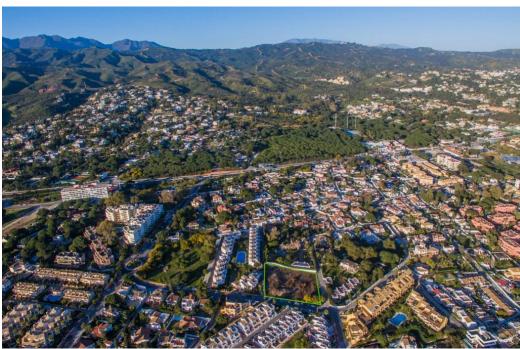

## Plot - Residential, Costabella

Ref: R3823417 - 930.000 €

Plot is not buildable at the moment. Large flat plot with sea views in Costabella. 2 minutes walk to the sea. Next to Bono beach restaurant. Good communication with A7 without the road noise. 6 minutes drive to Marbella. Residential Plot, Costabella, Costa del Sol. Garden/Plot 3129 m². Setting: Beachside, Close To Golf, Close To Port, Close To Shops, Close To Sea, Close To Schools, Close To Forest, Close To Marina. Orientation: South East, South, South West. Pool: Room For Pool. Views: Sea, Mountain. Utilities: Electricity, Drinkable Water. Category: Investment, Off Plan.