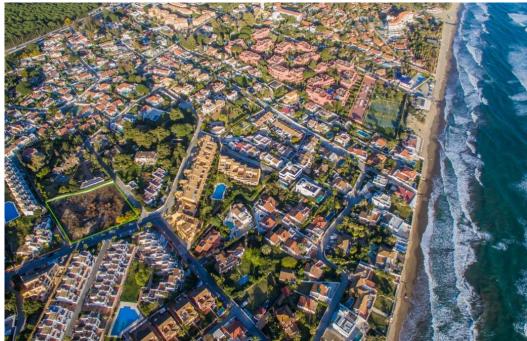

## Plot - Residential, Costabella

Ref: R3823417 - 930.000 €

Plot is not buildable at the moment. Large flat plot with sea views in Costabella. 2 minutes walk to the sea. Next to Bono beach restaurant. Good communication with A7 without the road noise. 6 minutes drive to Marbella. Residential Plot, Costabella, Costa del Sol. Garden/Plot 3129 m². Setting: Beachside, Close To Golf, Close To Port, Close To Shops, Close To Sea, Close To Schools, Close To Forest, Close To Marina. Orientation: South East, South, South West. Pool: Room For Pool. Views: Sea, Mountain. Utilities: Electricity, Drinkable Water. Category: Investment, Off Plan.