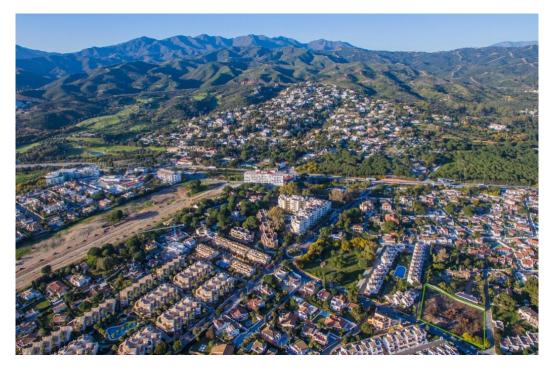

## Plot - Residential, Costabella

Ref: R3823417 - 930.000 €

Plot is not buildable at the moment. Large flat plot with sea views in Costabella. 2 minutes walk to the sea. Next to Bono beach restaurant. Good communication with A7 without the road noise. 6 minutes drive to Marbella. Residential Plot, Costabella, Costa del Sol. Garden/Plot 3129 m². Setting: Beachside, Close To Golf, Close To Port, Close To Shops, Close To Sea, Close To Schools, Close To Forest, Close To Marina. Orientation: South East, South, South West. Pool: Room For Pool. Views: Sea, Mountain. Utilities: Electricity, Drinkable Water. Category: Investment, Off Plan.