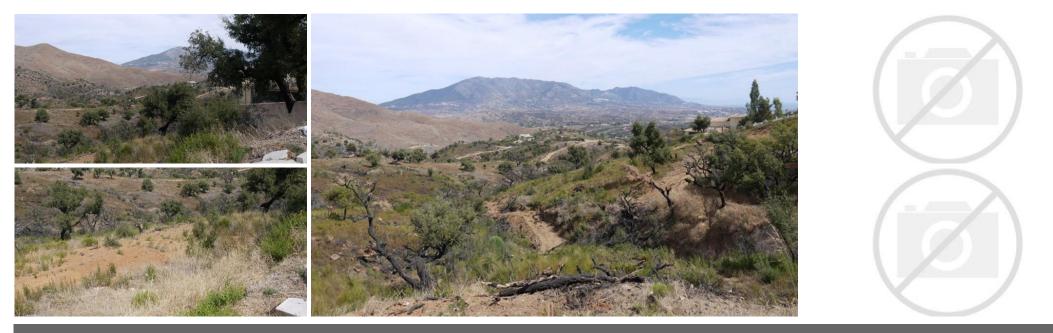

## Plot - Residential, La Mairena, Marbella

Ref: R2283161 - 500.000 €

beds: 3470

plot: 3470m2

La Mairena is a protected natural environment, with spectacular views sweeping down the mountain, to the Mediterranean Sea and North Africa. Many species of birds, fauna and wild flowers abound, ensuring this is an area of complete peace and tranquillity. A perfect place to build your own holiday home or a permanent residence. Residential Plot, La Mairena, Costa del Sol. Garden/Plot 3470 m<sup>2</sup>. Buildable area: 606: 403,82 m2t 607: 384,90 m2t Setting : Country, Mountain Pueblo, Close To Golf, Close To Sea, Close To Schools. Orientation : North East, East. Views : Sea, Mountain, Country, Panoramic.