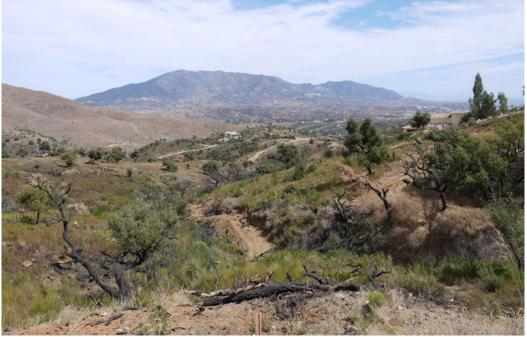

## Plot - Residential, La Mairena, Marbella

Ref: R2283161 - 500.000 €

beds: 3470

plot: 3470m2

La Mairena is a protected natural environment, with spectacular views sweeping down the mountain, to the Mediterranean Sea and North Africa. Many species of birds, fauna and wild flowers abound, ensuring this is an area of complete peace and tranquillity. A perfect place to build your own holiday home or a permanent residence. Residential Plot, La Mairena, Costa del Sol. Garden/Plot 3470 m<sup>2</sup>. Buildable area: 606: 403,82 m2t 607: 384,90 m2t Setting : Country, Mountain Pueblo, Close To Golf, Close To Sea, Close To Schools. Orientation : North East, East. Views : Sea, Mountain, Country, Panoramic.