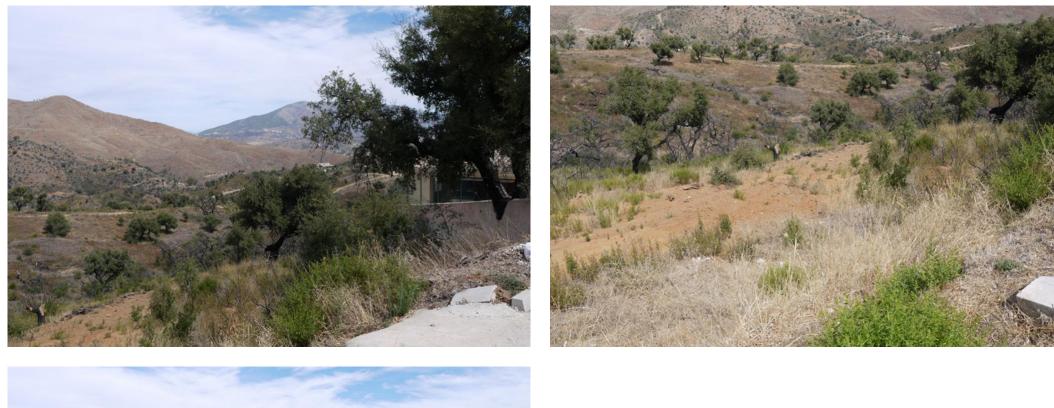

## Plot - Residential, La Mairena, Marbella

Ref: R2283161 - 500.000 €

beds: 3470

plot: 3470m2

La Mairena is a protected natural environment, with spectacular views sweeping down the mountain, to the Mediterranean Sea and North Africa. Many species of birds, fauna and wild flowers abound, ensuring this is an area of complete peace and tranquillity. A perfect place to build your own holiday home or a permanent residence. Residential Plot, La Mairena, Costa del Sol. Garden/Plot 3470 m<sup>2</sup>. Buildable area: 606: 403,82 m2t 607: 384,90 m2t Setting : Country, Mountain Pueblo, Close To Golf, Close To Sea, Close To Schools. Orientation : North East, East. Views : Sea, Mountain, Country, Panoramic.