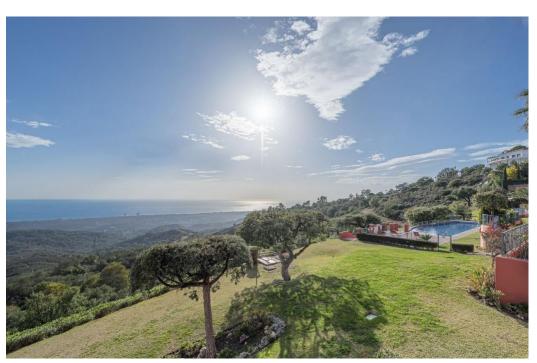

## Апартамент в La Mairena,

Ref: Marbella - 990.000 €

beds: 4 built: 260m2

Panoramic Seaview i unique 4 bedroom apartment in Elviria Alta / Marbella with definitely the best views to find in Marbella! this outstanding and luxury apartment offers everything – best views, enormous living space and lots of sunshine with its south-west orientation! The apartment has 4 spacious bedrooms with 4 bathrooms en suite, built approx. 260 m2 plus approx 43 m2 terrace; the sunny terrace can be fully / partially closed or opened with crystal curtains; the sunsets are breathtaking from this wonderful terrace and the crystal curtains are allowing a whole year around use of the terrace; a modern spacious open plan kitchen, a storage / laundry room and 2 private parking places are belonging to this stunning property in this outstanding development in Elviria Alta; the urbanisation consist just of 38 apartments and is situated in the most privileged location in la Mairena / Elviria Alta with an amazing infinity pool with views overlooking the whole coast towards Gibraltar and Africa; the property is in only a 7 minute ( 6 km) drive from Elviria and the beach in Elviria; a restaurant, tennis club and as well a small supermarket and the German School are in a short 100 m walking distance from the urbanisation; this exclusive location is very quiet and at the same time not far from all amenities; several golf courses can be reached within a short 5-10 minute drive, to Marbella city you need only 18 - 20 minutes in car. For further information please call or send an email