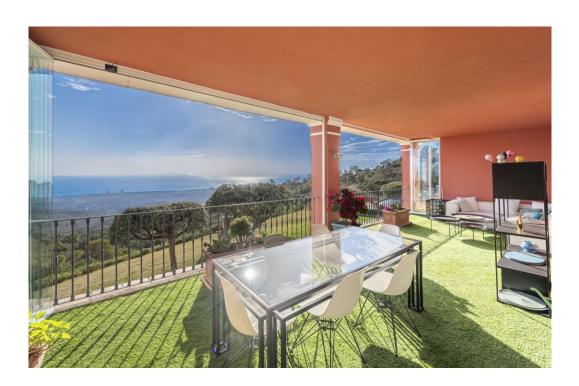

## Апартамент в La Mairena,

Ref: Marbella - 990.000 €

beds: 4 built: 260m2

Panoramic Seaview i unique 4 bedroom apartment in Elviria Alta / Marbella with definitely the best views to find in Marbella! this outstanding and luxury apartment offers everything – best views, enormous living space and lots of sunshine with its south-west orientation! The apartment has 4 spacious bedrooms with 4 bathrooms en suite, built approx. 260 m2 plus approx 43 m2 terrace; the sunny terrace can be fully / partially closed or opened with crystal curtains; the sunsets are breathtaking from this wonderful terrace and the crystal curtains are allowing a whole year around use of the terrace; a modern spacious open plan kitchen, a storage / laundry room and 2 private parking places are belonging to this stunning property in this outstanding development in Elviria Alta; the urbanisation consist just of 38 apartments and is situated in the most privileged location in la Mairena / Elviria Alta with an amazing infinity pool with views overlooking the whole coast towards Gibraltar and Africa; the property is in only a 7 minute ( 6 km) drive from Elviria and the beach in Elviria; a restaurant, tennis club and as well a small supermarket and the German School are in a short 100 m walking distance from the urbanisation; this exclusive location is very quiet and at the same time not far from all amenities; several golf courses can be reached within a short 5-10 minute drive, to Marbella city you need only 18 - 20 minutes in car. For further information please call or send an email