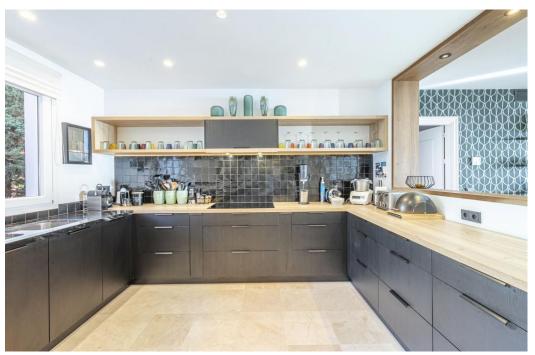

## Апартамент в La Mairena,

Ref: Marbella - 990.000 €

beds: 4 built: 260m2

Panoramic Seaview i unique 4 bedroom apartment in Elviria Alta / Marbella with definitely the best views to find in Marbella! this outstanding and luxury apartment offers everything – best views, enormous living space and lots of sunshine with its south-west orientation! The apartment has 4 spacious bedrooms with 4 bathrooms en suite, built approx. 260 m2 plus approx 43 m2 terrace; the sunny terrace can be fully / partially closed or opened with crystal curtains; the sunsets are breathtaking from this wonderful terrace and the crystal curtains are allowing a whole year around use of the terrace; a modern spacious open plan kitchen, a storage / laundry room and 2 private parking places are belonging to this stunning property in this outstanding development in Elviria Alta; the urbanisation consist just of 38 apartments and is situated in the most privileged location in la Mairena / Elviria Alta with an amazing infinity pool with views overlooking the whole coast towards Gibraltar and Africa; the property is in only a 7 minute ( 6 km) drive from Elviria and the beach in Elviria; a restaurant, tennis club and as well a small supermarket and the German School are in a short 100 m walking distance from the urbanisation; this exclusive location is very quiet and at the same time not far from all amenities; several golf courses can be reached within a short 5-10 minute drive, to Marbella city you need only 18 - 20 minutes in car. For further information please call or send an email