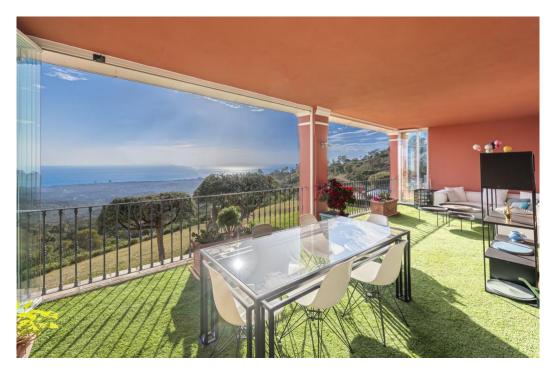

## Апартамент в La Mairena,

Ref: Marbella - 990.000 €

beds: 4 built: 260m2

Panoramic Seaview i unique 4 bedroom apartment in Elviria Alta / Marbella with definitely the best views to find in Marbella! this outstanding and luxury apartment offers everything – best views, enormous living space and lots of sunshine with its south-west orientation! The apartment has 4 spacious bedrooms with 4 bathrooms en suite, built approx. 260 m2 plus approx 43 m2 terrace; the sunny terrace can be fully / partially closed or opened with crystal curtains; the sunsets are breathtaking from this wonderful terrace and the crystal curtains are allowing a whole year around use of the terrace; a modern spacious open plan kitchen, a storage / laundry room and 2 private parking places are belonging to this stunning property in this outstanding development in Elviria Alta; the urbanisation consist just of 38 apartments and is situated in the most privileged location in la Mairena / Elviria Alta with an amazing infinity pool with views overlooking the whole coast towards Gibraltar and Africa; the property is in only a 7 minute ( 6 km) drive from Elviria and the beach in Elviria; a restaurant, tennis club and as well a small supermarket and the German School are in a short 100 m walking distance from the urbanisation; this exclusive location is very quiet and at the same time not far from all amenities; several golf courses can be reached within a short 5-10 minute drive, to Marbella city you need only 18 - 20 minutes in car. For further information please call or send an email