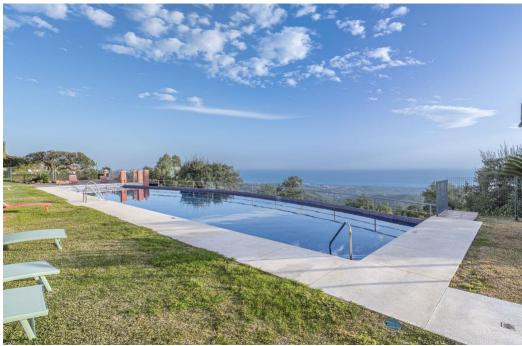

## Апартамент в La Mairena,

Ref: Marbella - 990.000 €

beds: 4 built: 260m2

Panoramic Seaview i unique 4 bedroom apartment in Elviria Alta / Marbella with definitely the best views to find in Marbella! this outstanding and luxury apartment offers everything – best views, enormous living space and lots of sunshine with its south-west orientation! The apartment has 4 spacious bedrooms with 4 bathrooms en suite, built approx. 260 m2 plus approx 43 m2 terrace; the sunny terrace can be fully / partially closed or opened with crystal curtains; the sunsets are breathtaking from this wonderful terrace and the crystal curtains are allowing a whole year around use of the terrace; a modern spacious open plan kitchen, a storage / laundry room and 2 private parking places are belonging to this stunning property in this outstanding development in Elviria Alta; the urbanisation consist just of 38 apartments and is situated in the most privileged location in la Mairena / Elviria Alta with an amazing infinity pool with views overlooking the whole coast towards Gibraltar and Africa; the property is in only a 7 minute ( 6 km) drive from Elviria and the beach in Elviria; a restaurant, tennis club and as well a small supermarket and the German School are in a short 100 m walking distance from the urbanisation; this exclusive location is very quiet and at the same time not far from all amenities; several golf courses can be reached within a short 5-10 minute drive, to Marbella city you need only 18 - 20 minutes in car. For further information please call or send an email