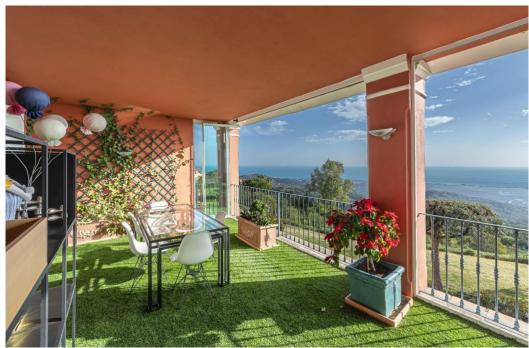

## Апартамент в La Mairena,

Ref: Marbella - 990.000 €

beds: 4 built: 260m2

Panoramic Seaview i unique 4 bedroom apartment in Elviria Alta / Marbella with definitely the best views to find in Marbella! this outstanding and luxury apartment offers everything – best views, enormous living space and lots of sunshine with its south-west orientation! The apartment has 4 spacious bedrooms with 4 bathrooms en suite, built approx. 260 m2 plus approx 43 m2 terrace; the sunny terrace can be fully / partially closed or opened with crystal curtains; the sunsets are breathtaking from this wonderful terrace and the crystal curtains are allowing a whole year around use of the terrace; a modern spacious open plan kitchen, a storage / laundry room and 2 private parking places are belonging to this stunning property in this outstanding development in Elviria Alta; the urbanisation consist just of 38 apartments and is situated in the most privileged location in la Mairena / Elviria Alta with an amazing infinity pool with views overlooking the whole coast towards Gibraltar and Africa; the property is in only a 7 minute ( 6 km) drive from Elviria and the beach in Elviria; a restaurant, tennis club and as well a small supermarket and the German School are in a short 100 m walking distance from the urbanisation; this exclusive location is very quiet and at the same time not far from all amenities; several golf courses can be reached within a short 5-10 minute drive, to Marbella city you need only 18 - 20 minutes in car. For further information please call or send an email