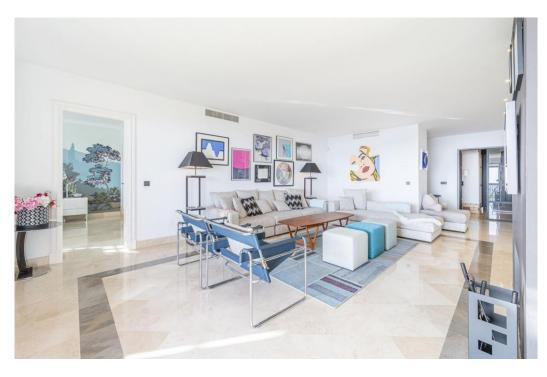

## Апартамент в La Mairena,

Ref: Marbella - 990.000 €

beds: 4 built: 260m2

Panoramic Seaview i unique 4 bedroom apartment in Elviria Alta / Marbella with definitely the best views to find in Marbella! this outstanding and luxury apartment offers everything – best views, enormous living space and lots of sunshine with its south-west orientation! The apartment has 4 spacious bedrooms with 4 bathrooms en suite, built approx. 260 m2 plus approx 43 m2 terrace; the sunny terrace can be fully / partially closed or opened with crystal curtains; the sunsets are breathtaking from this wonderful terrace and the crystal curtains are allowing a whole year around use of the terrace; a modern spacious open plan kitchen, a storage / laundry room and 2 private parking places are belonging to this stunning property in this outstanding development in Elviria Alta; the urbanisation consist just of 38 apartments and is situated in the most privileged location in la Mairena / Elviria Alta with an amazing infinity pool with views overlooking the whole coast towards Gibraltar and Africa; the property is in only a 7 minute ( 6 km) drive from Elviria and the beach in Elviria; a restaurant, tennis club and as well a small supermarket and the German School are in a short 100 m walking distance from the urbanisation; this exclusive location is very quiet and at the same time not far from all amenities; several golf courses can be reached within a short 5-10 minute drive, to Marbella city you need only 18 - 20 minutes in car. For further information please call or send an email