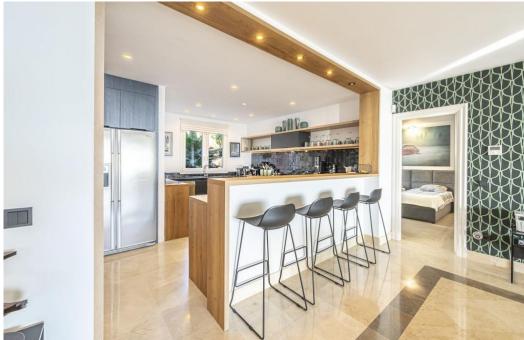

## Апартамент в La Mairena,

Ref: Marbella - 990.000 €

beds: 4 built: 260m2

Panoramic Seaview i unique 4 bedroom apartment in Elviria Alta / Marbella with definitely the best views to find in Marbella! this outstanding and luxury apartment offers everything – best views, enormous living space and lots of sunshine with its south-west orientation! The apartment has 4 spacious bedrooms with 4 bathrooms en suite, built approx. 260 m2 plus approx 43 m2 terrace; the sunny terrace can be fully / partially closed or opened with crystal curtains; the sunsets are breathtaking from this wonderful terrace and the crystal curtains are allowing a whole year around use of the terrace; a modern spacious open plan kitchen, a storage / laundry room and 2 private parking places are belonging to this stunning property in this outstanding development in Elviria Alta; the urbanisation consist just of 38 apartments and is situated in the most privileged location in la Mairena / Elviria Alta with an amazing infinity pool with views overlooking the whole coast towards Gibraltar and Africa; the property is in only a 7 minute ( 6 km) drive from Elviria and the beach in Elviria; a restaurant, tennis club and as well a small supermarket and the German School are in a short 100 m walking distance from the urbanisation; this exclusive location is very quiet and at the same time not far from all amenities; several golf courses can be reached within a short 5-10 minute drive, to Marbella city you need only 18 - 20 minutes in car. For further information please call or send an email