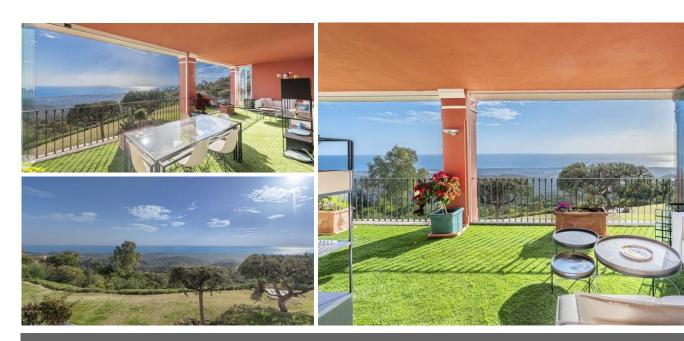

## Апартамент в La Mairena,

Ref: Marbella - 990.000 €

beds: 4 built: 260m2

Panoramic Seaview i unique 4 bedroom apartment in Elviria Alta / Marbella with definitely the best views to find in Marbella! this outstanding and luxury apartment offers everything – best views, enormous living space and lots of sunshine with its south-west orientation! The apartment has 4 spacious bedrooms with 4 bathrooms en suite, built approx. 260 m2 plus approx 43 m2 terrace; the sunny terrace can be fully / partially closed or opened with crystal curtains; the sunsets are breathtaking from this wonderful terrace and the crystal curtains are allowing a whole year around use of the terrace; a modern spacious open plan kitchen, a storage / laundry room and 2 private parking places are belonging to this stunning property in this outstanding development in Elviria Alta; the urbanisation consist just of 38 apartments and is situated in the most privileged location in la Mairena / Elviria Alta with an amazing infinity pool with views overlooking the whole coast towards Gibraltar and Africa; the property is in only a 7 minute ( 6 km) drive from Elviria and the beach in Elviria; a restaurant, tennis club and as well a small supermarket and the German School are in a short 100 m walking distance from the urbanisation; this exclusive location is very quiet and at the same time not far from all amenities; several golf courses can be reached within a short 5-10 minute drive, to Marbella city you need only 18 - 20 minutes in car. For further information please call or send an email