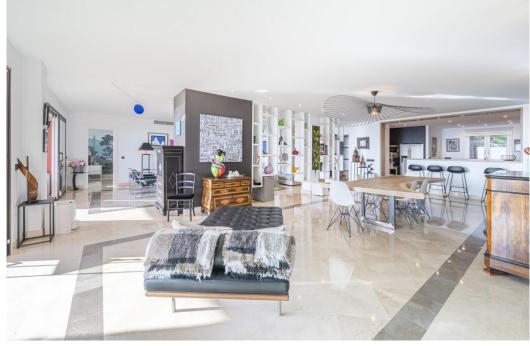

## Апартамент в La Mairena,

Ref: Marbella - 990.000 €

beds: 4 built: 260m2

Panoramic Seaview i unique 4 bedroom apartment in Elviria Alta / Marbella with definitely the best views to find in Marbella! this outstanding and luxury apartment offers everything – best views, enormous living space and lots of sunshine with its south-west orientation! The apartment has 4 spacious bedrooms with 4 bathrooms en suite, built approx. 260 m2 plus approx 43 m2 terrace; the sunny terrace can be fully / partially closed or opened with crystal curtains; the sunsets are breathtaking from this wonderful terrace and the crystal curtains are allowing a whole year around use of the terrace; a modern spacious open plan kitchen, a storage / laundry room and 2 private parking places are belonging to this stunning property in this outstanding development in Elviria Alta; the urbanisation consist just of 38 apartments and is situated in the most privileged location in la Mairena / Elviria Alta with an amazing infinity pool with views overlooking the whole coast towards Gibraltar and Africa; the property is in only a 7 minute ( 6 km) drive from Elviria and the beach in Elviria; a restaurant, tennis club and as well a small supermarket and the German School are in a short 100 m walking distance from the urbanisation; this exclusive location is very quiet and at the same time not far from all amenities; several golf courses can be reached within a short 5-10 minute drive, to Marbella city you need only 18 - 20 minutes in car. For further information please call or send an email