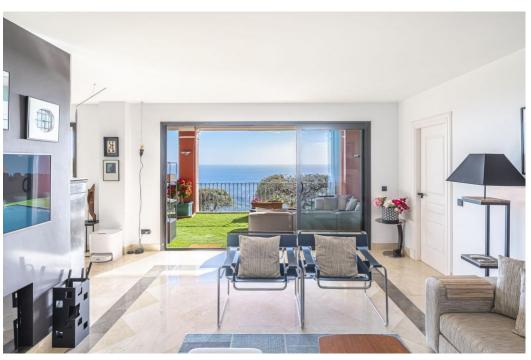

## Апартамент в La Mairena,

Ref: Marbella - 990.000 €

beds: 4 built: 260m2

Panoramic Seaview i unique 4 bedroom apartment in Elviria Alta / Marbella with definitely the best views to find in Marbella! this outstanding and luxury apartment offers everything – best views, enormous living space and lots of sunshine with its south-west orientation! The apartment has 4 spacious bedrooms with 4 bathrooms en suite, built approx. 260 m2 plus approx 43 m2 terrace; the sunny terrace can be fully / partially closed or opened with crystal curtains; the sunsets are breathtaking from this wonderful terrace and the crystal curtains are allowing a whole year around use of the terrace; a modern spacious open plan kitchen, a storage / laundry room and 2 private parking places are belonging to this stunning property in this outstanding development in Elviria Alta; the urbanisation consist just of 38 apartments and is situated in the most privileged location in la Mairena / Elviria Alta with an amazing infinity pool with views overlooking the whole coast towards Gibraltar and Africa; the property is in only a 7 minute ( 6 km) drive from Elviria and the beach in Elviria; a restaurant, tennis club and as well a small supermarket and the German School are in a short 100 m walking distance from the urbanisation; this exclusive location is very quiet and at the same time not far from all amenities; several golf courses can be reached within a short 5-10 minute drive, to Marbella city you need only 18 - 20 minutes in car. For further information please call or send an email