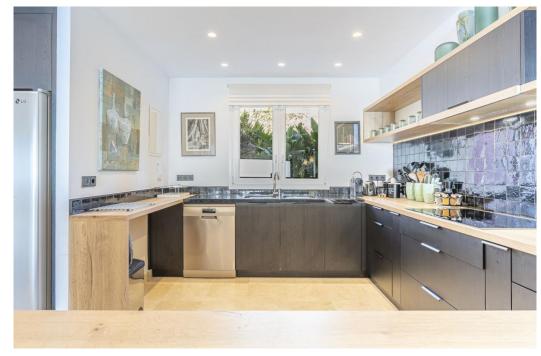

## Апартамент в La Mairena,

Ref: Marbella - 990.000 €

beds: 4 built: 260m2

Panoramic Seaview i unique 4 bedroom apartment in Elviria Alta / Marbella with definitely the best views to find in Marbella! this outstanding and luxury apartment offers everything – best views, enormous living space and lots of sunshine with its south-west orientation! The apartment has 4 spacious bedrooms with 4 bathrooms en suite, built approx. 260 m2 plus approx 43 m2 terrace; the sunny terrace can be fully / partially closed or opened with crystal curtains; the sunsets are breathtaking from this wonderful terrace and the crystal curtains are allowing a whole year around use of the terrace; a modern spacious open plan kitchen, a storage / laundry room and 2 private parking places are belonging to this stunning property in this outstanding development in Elviria Alta; the urbanisation consist just of 38 apartments and is situated in the most privileged location in la Mairena / Elviria Alta with an amazing infinity pool with views overlooking the whole coast towards Gibraltar and Africa; the property is in only a 7 minute ( 6 km) drive from Elviria and the beach in Elviria; a restaurant, tennis club and as well a small supermarket and the German School are in a short 100 m walking distance from the urbanisation; this exclusive location is very quiet and at the same time not far from all amenities; several golf courses can be reached within a short 5-10 minute drive, to Marbella city you need only 18 - 20 minutes in car. For further information please call or send an email