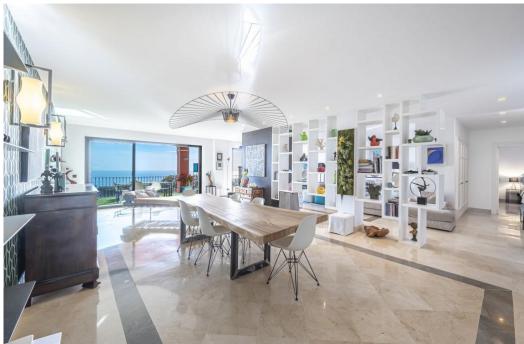

## Апартамент в La Mairena,

Ref: Marbella - 990.000 €

beds: 4 built: 260m2

Panoramic Seaview i unique 4 bedroom apartment in Elviria Alta / Marbella with definitely the best views to find in Marbella! this outstanding and luxury apartment offers everything – best views, enormous living space and lots of sunshine with its south-west orientation! The apartment has 4 spacious bedrooms with 4 bathrooms en suite, built approx. 260 m2 plus approx 43 m2 terrace; the sunny terrace can be fully / partially closed or opened with crystal curtains; the sunsets are breathtaking from this wonderful terrace and the crystal curtains are allowing a whole year around use of the terrace; a modern spacious open plan kitchen, a storage / laundry room and 2 private parking places are belonging to this stunning property in this outstanding development in Elviria Alta; the urbanisation consist just of 38 apartments and is situated in the most privileged location in la Mairena / Elviria Alta with an amazing infinity pool with views overlooking the whole coast towards Gibraltar and Africa; the property is in only a 7 minute ( 6 km) drive from Elviria and the beach in Elviria; a restaurant, tennis club and as well a small supermarket and the German School are in a short 100 m walking distance from the urbanisation; this exclusive location is very quiet and at the same time not far from all amenities; several golf courses can be reached within a short 5-10 minute drive, to Marbella city you need only 18 - 20 minutes in car. For further information please call or send an email