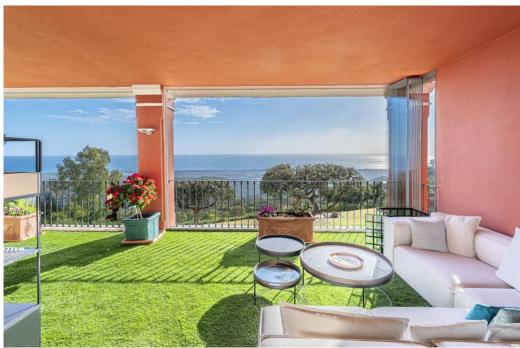

## Апартамент в La Mairena,

Ref: Marbella - 990.000 €

beds: 4 built: 260m2

Panoramic Seaview i unique 4 bedroom apartment in Elviria Alta / Marbella with definitely the best views to find in Marbella! this outstanding and luxury apartment offers everything – best views, enormous living space and lots of sunshine with its south-west orientation! The apartment has 4 spacious bedrooms with 4 bathrooms en suite, built approx. 260 m2 plus approx 43 m2 terrace; the sunny terrace can be fully / partially closed or opened with crystal curtains; the sunsets are breathtaking from this wonderful terrace and the crystal curtains are allowing a whole year around use of the terrace; a modern spacious open plan kitchen, a storage / laundry room and 2 private parking places are belonging to this stunning property in this outstanding development in Elviria Alta; the urbanisation consist just of 38 apartments and is situated in the most privileged location in la Mairena / Elviria Alta with an amazing infinity pool with views overlooking the whole coast towards Gibraltar and Africa; the property is in only a 7 minute ( 6 km) drive from Elviria and the beach in Elviria; a restaurant, tennis club and as well a small supermarket and the German School are in a short 100 m walking distance from the urbanisation; this exclusive location is very quiet and at the same time not far from all amenities; several golf courses can be reached within a short 5-10 minute drive, to Marbella city you need only 18 - 20 minutes in car. For further information please call or send an email