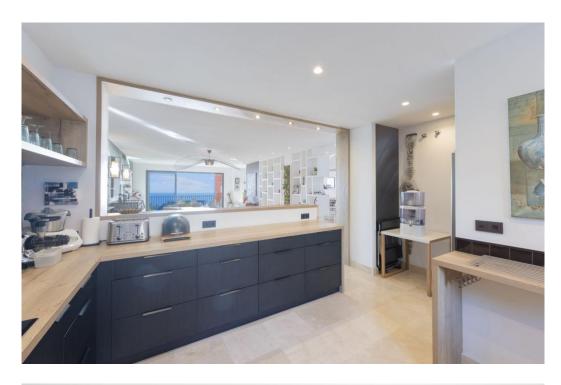

## Апартамент в La Mairena,

Ref: Marbella - 990.000 €

beds: 4 built: 260m2

Panoramic Seaview i unique 4 bedroom apartment in Elviria Alta / Marbella with definitely the best views to find in Marbella! this outstanding and luxury apartment offers everything – best views, enormous living space and lots of sunshine with its south-west orientation! The apartment has 4 spacious bedrooms with 4 bathrooms en suite, built approx. 260 m2 plus approx 43 m2 terrace; the sunny terrace can be fully / partially closed or opened with crystal curtains; the sunsets are breathtaking from this wonderful terrace and the crystal curtains are allowing a whole year around use of the terrace; a modern spacious open plan kitchen, a storage / laundry room and 2 private parking places are belonging to this stunning property in this outstanding development in Elviria Alta; the urbanisation consist just of 38 apartments and is situated in the most privileged location in la Mairena / Elviria Alta with an amazing infinity pool with views overlooking the whole coast towards Gibraltar and Africa; the property is in only a 7 minute ( 6 km) drive from Elviria and the beach in Elviria; a restaurant, tennis club and as well a small supermarket and the German School are in a short 100 m walking distance from the urbanisation; this exclusive location is very quiet and at the same time not far from all amenities; several golf courses can be reached within a short 5-10 minute drive, to Marbella city you need only 18 - 20 minutes in car. For further information please call or send an email