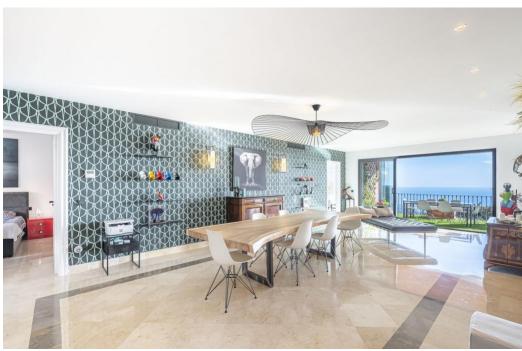

## Апартамент в La Mairena,

Ref: Marbella - 990.000 €

beds: 4 built: 260m2

Panoramic Seaview i unique 4 bedroom apartment in Elviria Alta / Marbella with definitely the best views to find in Marbella! this outstanding and luxury apartment offers everything – best views, enormous living space and lots of sunshine with its south-west orientation! The apartment has 4 spacious bedrooms with 4 bathrooms en suite, built approx. 260 m2 plus approx 43 m2 terrace; the sunny terrace can be fully / partially closed or opened with crystal curtains; the sunsets are breathtaking from this wonderful terrace and the crystal curtains are allowing a whole year around use of the terrace; a modern spacious open plan kitchen, a storage / laundry room and 2 private parking places are belonging to this stunning property in this outstanding development in Elviria Alta; the urbanisation consist just of 38 apartments and is situated in the most privileged location in la Mairena / Elviria Alta with an amazing infinity pool with views overlooking the whole coast towards Gibraltar and Africa; the property is in only a 7 minute ( 6 km) drive from Elviria and the beach in Elviria; a restaurant, tennis club and as well a small supermarket and the German School are in a short 100 m walking distance from the urbanisation; this exclusive location is very quiet and at the same time not far from all amenities; several golf courses can be reached within a short 5-10 minute drive, to Marbella city you need only 18 - 20 minutes in car. For further information please call or send an email