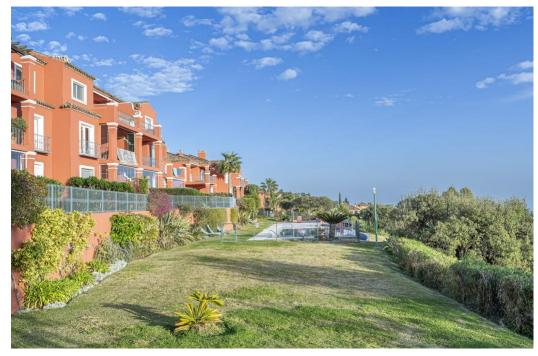

## Апартамент в La Mairena,

Ref: Marbella - 990.000 €

beds: 4 built: 260m2

Panoramic Seaview i unique 4 bedroom apartment in Elviria Alta / Marbella with definitely the best views to find in Marbella! this outstanding and luxury apartment offers everything – best views, enormous living space and lots of sunshine with its south-west orientation! The apartment has 4 spacious bedrooms with 4 bathrooms en suite, built approx. 260 m2 plus approx 43 m2 terrace; the sunny terrace can be fully / partially closed or opened with crystal curtains; the sunsets are breathtaking from this wonderful terrace and the crystal curtains are allowing a whole year around use of the terrace; a modern spacious open plan kitchen, a storage / laundry room and 2 private parking places are belonging to this stunning property in this outstanding development in Elviria Alta; the urbanisation consist just of 38 apartments and is situated in the most privileged location in la Mairena / Elviria Alta with an amazing infinity pool with views overlooking the whole coast towards Gibraltar and Africa; the property is in only a 7 minute ( 6 km) drive from Elviria and the beach in Elviria; a restaurant, tennis club and as well a small supermarket and the German School are in a short 100 m walking distance from the urbanisation; this exclusive location is very quiet and at the same time not far from all amenities; several golf courses can be reached within a short 5-10 minute drive, to Marbella city you need only 18 - 20 minutes in car. For further information please call or send an email