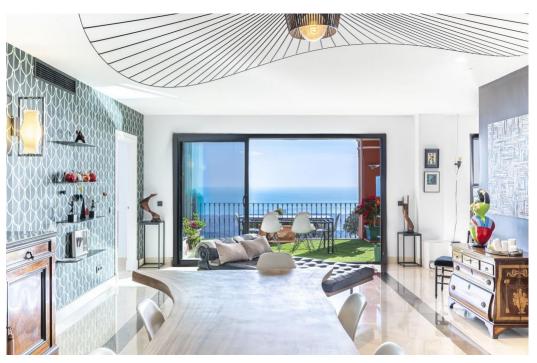

## Апартамент в La Mairena,

Ref: Marbella - 990.000 €

beds: 4 built: 260m2

Panoramic Seaview i unique 4 bedroom apartment in Elviria Alta / Marbella with definitely the best views to find in Marbella! this outstanding and luxury apartment offers everything – best views, enormous living space and lots of sunshine with its south-west orientation! The apartment has 4 spacious bedrooms with 4 bathrooms en suite, built approx. 260 m2 plus approx 43 m2 terrace; the sunny terrace can be fully / partially closed or opened with crystal curtains; the sunsets are breathtaking from this wonderful terrace and the crystal curtains are allowing a whole year around use of the terrace; a modern spacious open plan kitchen, a storage / laundry room and 2 private parking places are belonging to this stunning property in this outstanding development in Elviria Alta; the urbanisation consist just of 38 apartments and is situated in the most privileged location in la Mairena / Elviria Alta with an amazing infinity pool with views overlooking the whole coast towards Gibraltar and Africa; the property is in only a 7 minute ( 6 km) drive from Elviria and the beach in Elviria; a restaurant, tennis club and as well a small supermarket and the German School are in a short 100 m walking distance from the urbanisation; this exclusive location is very quiet and at the same time not far from all amenities; several golf courses can be reached within a short 5-10 minute drive, to Marbella city you need only 18 - 20 minutes in car. For further information please call or send an email