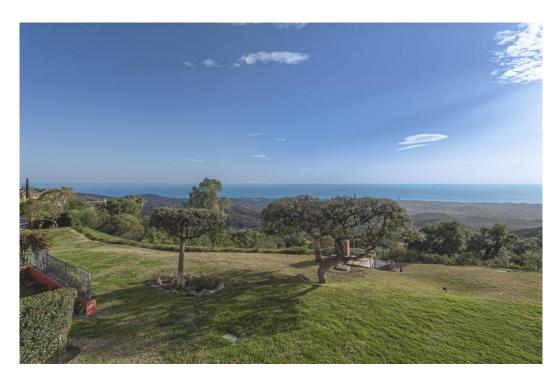

## Апартамент в La Mairena,

Ref: Marbella - 990.000 €

beds: 4 built: 260m2

Panoramic Seaview i unique 4 bedroom apartment in Elviria Alta / Marbella with definitely the best views to find in Marbella! this outstanding and luxury apartment offers everything – best views, enormous living space and lots of sunshine with its south-west orientation! The apartment has 4 spacious bedrooms with 4 bathrooms en suite, built approx. 260 m2 plus approx 43 m2 terrace; the sunny terrace can be fully / partially closed or opened with crystal curtains; the sunsets are breathtaking from this wonderful terrace and the crystal curtains are allowing a whole year around use of the terrace; a modern spacious open plan kitchen, a storage / laundry room and 2 private parking places are belonging to this stunning property in this outstanding development in Elviria Alta; the urbanisation consist just of 38 apartments and is situated in the most privileged location in la Mairena / Elviria Alta with an amazing infinity pool with views overlooking the whole coast towards Gibraltar and Africa; the property is in only a 7 minute ( 6 km) drive from Elviria and the beach in Elviria; a restaurant, tennis club and as well a small supermarket and the German School are in a short 100 m walking distance from the urbanisation; this exclusive location is very quiet and at the same time not far from all amenities; several golf courses can be reached within a short 5-10 minute drive, to Marbella city you need only 18 - 20 minutes in car. For further information please call or send an email