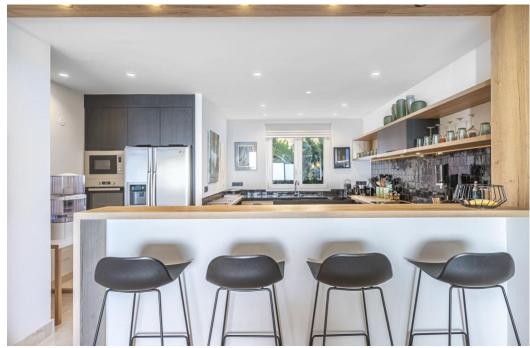

## Апартамент в La Mairena,

Ref: Marbella - 990.000 €

beds: 4 built: 260m2

Panoramic Seaview i unique 4 bedroom apartment in Elviria Alta / Marbella with definitely the best views to find in Marbella! this outstanding and luxury apartment offers everything – best views, enormous living space and lots of sunshine with its south-west orientation! The apartment has 4 spacious bedrooms with 4 bathrooms en suite, built approx. 260 m2 plus approx 43 m2 terrace; the sunny terrace can be fully / partially closed or opened with crystal curtains; the sunsets are breathtaking from this wonderful terrace and the crystal curtains are allowing a whole year around use of the terrace; a modern spacious open plan kitchen, a storage / laundry room and 2 private parking places are belonging to this stunning property in this outstanding development in Elviria Alta; the urbanisation consist just of 38 apartments and is situated in the most privileged location in la Mairena / Elviria Alta with an amazing infinity pool with views overlooking the whole coast towards Gibraltar and Africa; the property is in only a 7 minute ( 6 km) drive from Elviria and the beach in Elviria; a restaurant, tennis club and as well a small supermarket and the German School are in a short 100 m walking distance from the urbanisation; this exclusive location is very quiet and at the same time not far from all amenities; several golf courses can be reached within a short 5-10 minute drive, to Marbella city you need only 18 - 20 minutes in car. For further information please call or send an email