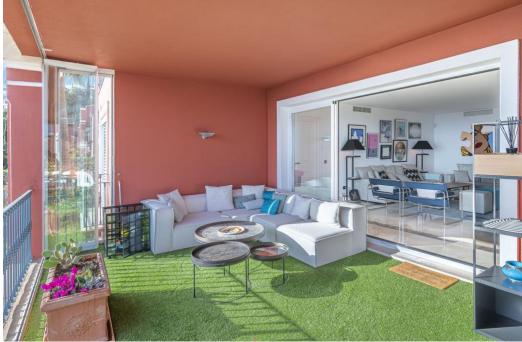

## Апартамент в La Mairena,

Ref: Marbella - 990.000 €

beds: 4 built: 260m2

Panoramic Seaview i unique 4 bedroom apartment in Elviria Alta / Marbella with definitely the best views to find in Marbella! this outstanding and luxury apartment offers everything – best views, enormous living space and lots of sunshine with its south-west orientation! The apartment has 4 spacious bedrooms with 4 bathrooms en suite, built approx. 260 m2 plus approx 43 m2 terrace; the sunny terrace can be fully / partially closed or opened with crystal curtains; the sunsets are breathtaking from this wonderful terrace and the crystal curtains are allowing a whole year around use of the terrace; a modern spacious open plan kitchen, a storage / laundry room and 2 private parking places are belonging to this stunning property in this outstanding development in Elviria Alta; the urbanisation consist just of 38 apartments and is situated in the most privileged location in la Mairena / Elviria Alta with an amazing infinity pool with views overlooking the whole coast towards Gibraltar and Africa; the property is in only a 7 minute ( 6 km) drive from Elviria and the beach in Elviria; a restaurant, tennis club and as well a small supermarket and the German School are in a short 100 m walking distance from the urbanisation; this exclusive location is very quiet and at the same time not far from all amenities; several golf courses can be reached within a short 5-10 minute drive, to Marbella city you need only 18 - 20 minutes in car. For further information please call or send an email