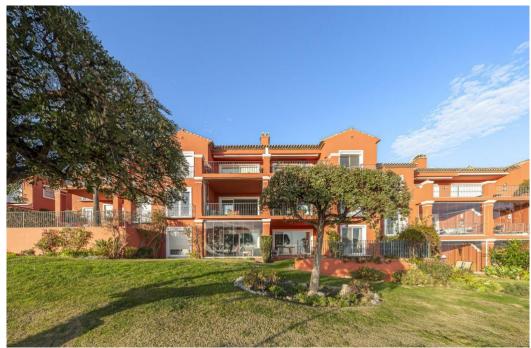

## Апартамент в La Mairena,

Ref: Marbella - 990.000 €

beds: 4 built: 260m2

Panoramic Seaview i unique 4 bedroom apartment in Elviria Alta / Marbella with definitely the best views to find in Marbella! this outstanding and luxury apartment offers everything – best views, enormous living space and lots of sunshine with its south-west orientation! The apartment has 4 spacious bedrooms with 4 bathrooms en suite, built approx. 260 m2 plus approx 43 m2 terrace; the sunny terrace can be fully / partially closed or opened with crystal curtains; the sunsets are breathtaking from this wonderful terrace and the crystal curtains are allowing a whole year around use of the terrace; a modern spacious open plan kitchen, a storage / laundry room and 2 private parking places are belonging to this stunning property in this outstanding development in Elviria Alta; the urbanisation consist just of 38 apartments and is situated in the most privileged location in la Mairena / Elviria Alta with an amazing infinity pool with views overlooking the whole coast towards Gibraltar and Africa; the property is in only a 7 minute ( 6 km) drive from Elviria and the beach in Elviria; a restaurant, tennis club and as well a small supermarket and the German School are in a short 100 m walking distance from the urbanisation; this exclusive location is very quiet and at the same time not far from all amenities; several golf courses can be reached within a short 5-10 minute drive, to Marbella city you need only 18 - 20 minutes in car. For further information please call or send an email