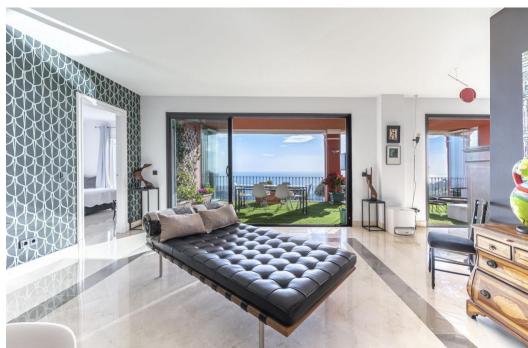

## Апартамент в La Mairena,

Ref: Marbella - 990.000 €

beds: 4 built: 260m2

Panoramic Seaview i unique 4 bedroom apartment in Elviria Alta / Marbella with definitely the best views to find in Marbella! this outstanding and luxury apartment offers everything – best views, enormous living space and lots of sunshine with its south-west orientation! The apartment has 4 spacious bedrooms with 4 bathrooms en suite, built approx. 260 m2 plus approx 43 m2 terrace; the sunny terrace can be fully / partially closed or opened with crystal curtains; the sunsets are breathtaking from this wonderful terrace and the crystal curtains are allowing a whole year around use of the terrace; a modern spacious open plan kitchen, a storage / laundry room and 2 private parking places are belonging to this stunning property in this outstanding development in Elviria Alta; the urbanisation consist just of 38 apartments and is situated in the most privileged location in la Mairena / Elviria Alta with an amazing infinity pool with views overlooking the whole coast towards Gibraltar and Africa; the property is in only a 7 minute ( 6 km) drive from Elviria and the beach in Elviria; a restaurant, tennis club and as well a small supermarket and the German School are in a short 100 m walking distance from the urbanisation; this exclusive location is very quiet and at the same time not far from all amenities; several golf courses can be reached within a short 5-10 minute drive, to Marbella city you need only 18 - 20 minutes in car. For further information please call or send an email