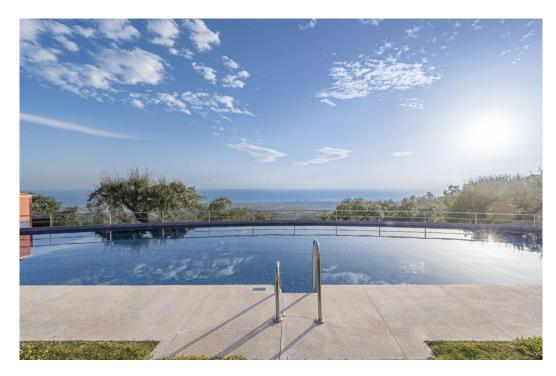

## Апартамент в La Mairena,

Ref: Marbella - 990.000 €

beds: 4 built: 260m2

Panoramic Seaview i unique 4 bedroom apartment in Elviria Alta / Marbella with definitely the best views to find in Marbella! this outstanding and luxury apartment offers everything – best views, enormous living space and lots of sunshine with its south-west orientation! The apartment has 4 spacious bedrooms with 4 bathrooms en suite, built approx. 260 m2 plus approx 43 m2 terrace; the sunny terrace can be fully / partially closed or opened with crystal curtains; the sunsets are breathtaking from this wonderful terrace and the crystal curtains are allowing a whole year around use of the terrace; a modern spacious open plan kitchen, a storage / laundry room and 2 private parking places are belonging to this stunning property in this outstanding development in Elviria Alta; the urbanisation consist just of 38 apartments and is situated in the most privileged location in la Mairena / Elviria Alta with an amazing infinity pool with views overlooking the whole coast towards Gibraltar and Africa; the property is in only a 7 minute ( 6 km) drive from Elviria and the beach in Elviria; a restaurant, tennis club and as well a small supermarket and the German School are in a short 100 m walking distance from the urbanisation; this exclusive location is very quiet and at the same time not far from all amenities; several golf courses can be reached within a short 5-10 minute drive, to Marbella city you need only 18 - 20 minutes in car. For further information please call or send an email