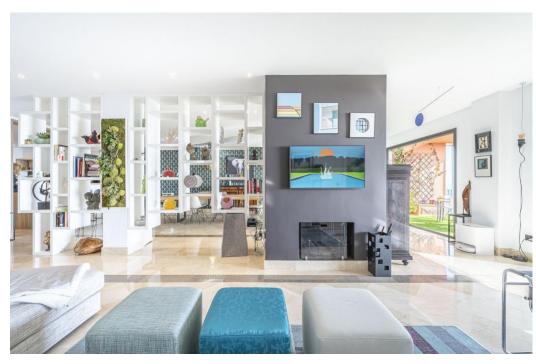

## Апартамент в La Mairena,

Ref: Marbella - 990.000 €

beds: 4 built: 260m2

Panoramic Seaview i unique 4 bedroom apartment in Elviria Alta / Marbella with definitely the best views to find in Marbella! this outstanding and luxury apartment offers everything – best views, enormous living space and lots of sunshine with its south-west orientation! The apartment has 4 spacious bedrooms with 4 bathrooms en suite, built approx. 260 m2 plus approx 43 m2 terrace; the sunny terrace can be fully / partially closed or opened with crystal curtains; the sunsets are breathtaking from this wonderful terrace and the crystal curtains are allowing a whole year around use of the terrace; a modern spacious open plan kitchen, a storage / laundry room and 2 private parking places are belonging to this stunning property in this outstanding development in Elviria Alta; the urbanisation consist just of 38 apartments and is situated in the most privileged location in la Mairena / Elviria Alta with an amazing infinity pool with views overlooking the whole coast towards Gibraltar and Africa; the property is in only a 7 minute ( 6 km) drive from Elviria and the beach in Elviria; a restaurant, tennis club and as well a small supermarket and the German School are in a short 100 m walking distance from the urbanisation; this exclusive location is very quiet and at the same time not far from all amenities; several golf courses can be reached within a short 5-10 minute drive, to Marbella city you need only 18 - 20 minutes in car. For further information please call or send an email