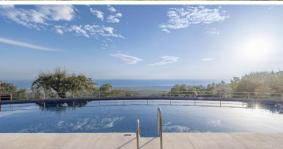

## Апартамент в La Mairena,

Ref: Marbella - 990.000 €

beds: 4 built: 260m2

Panoramic Seaview i unique 4 bedroom apartment in Elviria Alta / Marbella with definitely the best views to find in Marbella! this outstanding and luxury apartment offers everything – best views, enormous living space and lots of sunshine with its south-west orientation! The apartment has 4 spacious bedrooms with 4 bathrooms en suite, built approx. 260 m2 plus approx 43 m2 terrace; the sunny terrace can be fully / partially closed or opened with crystal curtains; the sunsets are breathtaking from this wonderful terrace and the crystal curtains are allowing a whole year around use of the terrace; a modern spacious open plan kitchen, a storage / laundry room and 2 private parking places are belonging to this stunning property in this outstanding development in Elviria Alta; the urbanisation consist just of 38 apartments and is situated in the most privileged location in la Mairena / Elviria Alta with an amazing infinity pool with views overlooking the whole coast towards Gibraltar and Africa; the property is in only a 7 minute ( 6 km) drive from Elviria and the beach in Elviria; a restaurant, tennis club and as well a small supermarket and the German School are in a short 100 m walking distance from the urbanisation; this exclusive location is very quiet and at the same time not far from all amenities; several golf courses can be reached within a short 5-10 minute drive, to Marbella city you need only 18 - 20 minutes in car. For further information please call or send an email