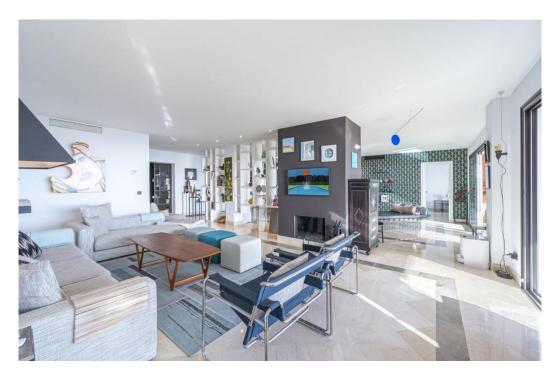

## Апартамент в La Mairena,

Ref: Marbella - 990.000 €

beds: 4 built: 260m2

Panoramic Seaview i unique 4 bedroom apartment in Elviria Alta / Marbella with definitely the best views to find in Marbella! this outstanding and luxury apartment offers everything – best views, enormous living space and lots of sunshine with its south-west orientation! The apartment has 4 spacious bedrooms with 4 bathrooms en suite, built approx. 260 m2 plus approx 43 m2 terrace; the sunny terrace can be fully / partially closed or opened with crystal curtains; the sunsets are breathtaking from this wonderful terrace and the crystal curtains are allowing a whole year around use of the terrace; a modern spacious open plan kitchen, a storage / laundry room and 2 private parking places are belonging to this stunning property in this outstanding development in Elviria Alta; the urbanisation consist just of 38 apartments and is situated in the most privileged location in la Mairena / Elviria Alta with an amazing infinity pool with views overlooking the whole coast towards Gibraltar and Africa; the property is in only a 7 minute ( 6 km) drive from Elviria and the beach in Elviria; a restaurant, tennis club and as well a small supermarket and the German School are in a short 100 m walking distance from the urbanisation; this exclusive location is very quiet and at the same time not far from all amenities; several golf courses can be reached within a short 5-10 minute drive, to Marbella city you need only 18 - 20 minutes in car. For further information please call or send an email