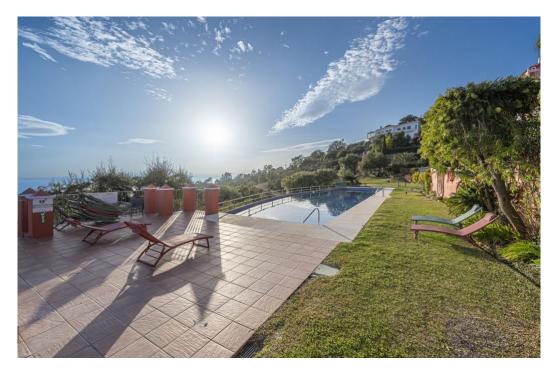

## Апартамент в La Mairena,

Ref: Marbella - 990.000 €

beds: 4 built: 260m2

Panoramic Seaview i unique 4 bedroom apartment in Elviria Alta / Marbella with definitely the best views to find in Marbella! this outstanding and luxury apartment offers everything – best views, enormous living space and lots of sunshine with its south-west orientation! The apartment has 4 spacious bedrooms with 4 bathrooms en suite, built approx. 260 m2 plus approx 43 m2 terrace; the sunny terrace can be fully / partially closed or opened with crystal curtains; the sunsets are breathtaking from this wonderful terrace and the crystal curtains are allowing a whole year around use of the terrace; a modern spacious open plan kitchen, a storage / laundry room and 2 private parking places are belonging to this stunning property in this outstanding development in Elviria Alta; the urbanisation consist just of 38 apartments and is situated in the most privileged location in la Mairena / Elviria Alta with an amazing infinity pool with views overlooking the whole coast towards Gibraltar and Africa; the property is in only a 7 minute ( 6 km) drive from Elviria and the beach in Elviria; a restaurant, tennis club and as well a small supermarket and the German School are in a short 100 m walking distance from the urbanisation; this exclusive location is very quiet and at the same time not far from all amenities; several golf courses can be reached within a short 5-10 minute drive, to Marbella city you need only 18 - 20 minutes in car. For further information please call or send an email