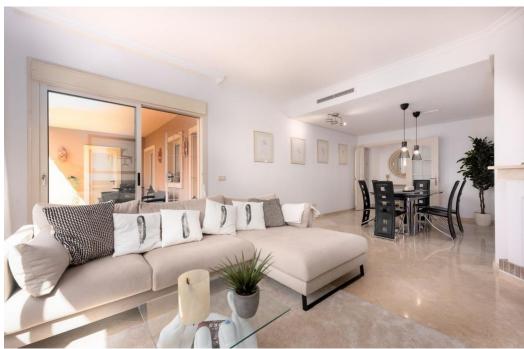

## Апартамент в La Mairena,

Ref: Marbella - 370.000 €

beds: 2 baths: 2 built: 120m2 plot: 100m2

Nestled in the serene and picturesque enclave of La Mairena, this stunning 2-bedroom, 2-bathroom ground floor apartment offers an unparalleled living experience. Boasting breathtaking panoramic views of both the sparkling Mediterranean Sea and the mountains, this property seamlessly blends luxury with nature. As you step into this spacious apartment, you are greeted by a light-filled open-plan living and dining area, designed for comfort and elegance. The modern renovated kitchen is fully equipped with high-end appliances and offers ample storage space, perfect for culinary enthusiasts. The master bedroom features an en-suite bathroom and direct access to the expansive terrace, where you can enjoy your morning coffee while taking in the stunning vistas. The second bedroom is equally spacious and features fitted wardrobes. Outside, the large private terrace is an ideal spot for al fresco dining, entertaining guests, or simply relaxing while surrounded by lush greenery and the natural beauty of La Mairena. Residents also have access to well-maintained communal gardens, multiple swimming pools and padel court. Additional features of this exceptional property include marble flooring, hot and cold air conditioning, private parking, and a storage room. Situated in a tranquil and exclusive community, this apartment offers the perfect blend of seclusion and convenience, with easy access to local amenities, golf courses, and the vibrant towns of Marbella and Elviria.