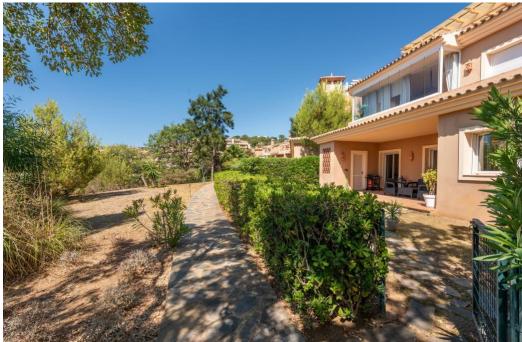

## Апартамент в La Mairena,

Ref: Marbella - 370.000 €

beds: 2 baths: 2 built: 120m2 plot: 100m2

Nestled in the serene and picturesque enclave of La Mairena, this stunning 2-bedroom, 2-bathroom ground floor apartment offers an unparalleled living experience. Boasting breathtaking panoramic views of both the sparkling Mediterranean Sea and the mountains, this property seamlessly blends luxury with nature. As you step into this spacious apartment, you are greeted by a light-filled open-plan living and dining area, designed for comfort and elegance. The modern renovated kitchen is fully equipped with high-end appliances and offers ample storage space, perfect for culinary enthusiasts. The master bedroom features an en-suite bathroom and direct access to the expansive terrace, where you can enjoy your morning coffee while taking in the stunning vistas. The second bedroom is equally spacious and features fitted wardrobes. Outside, the large private terrace is an ideal spot for al fresco dining, entertaining guests, or simply relaxing while surrounded by lush greenery and the natural beauty of La Mairena. Residents also have access to well-maintained communal gardens, multiple swimming pools and padel court. Additional features of this exceptional property include marble flooring, hot and cold air conditioning, private parking, and a storage room. Situated in a tranquil and exclusive community, this apartment offers the perfect blend of seclusion and convenience, with easy access to local amenities, golf courses, and the vibrant towns of Marbella and Elviria.