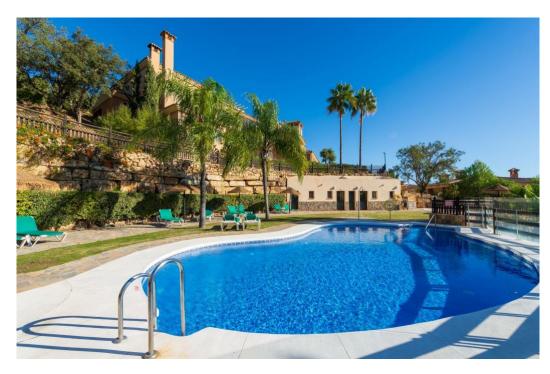

## Апартамент в La Mairena,

Ref: Marbella - 370.000 €

beds: 2 baths: 2 built: 120m2 plot: 100m2

Nestled in the serene and picturesque enclave of La Mairena, this stunning 2-bedroom, 2-bathroom ground floor apartment offers an unparalleled living experience. Boasting breathtaking panoramic views of both the sparkling Mediterranean Sea and the mountains, this property seamlessly blends luxury with nature. As you step into this spacious apartment, you are greeted by a light-filled open-plan living and dining area, designed for comfort and elegance. The modern renovated kitchen is fully equipped with high-end appliances and offers ample storage space, perfect for culinary enthusiasts. The master bedroom features an en-suite bathroom and direct access to the expansive terrace, where you can enjoy your morning coffee while taking in the stunning vistas. The second bedroom is equally spacious and features fitted wardrobes. Outside, the large private terrace is an ideal spot for al fresco dining, entertaining guests, or simply relaxing while surrounded by lush greenery and the natural beauty of La Mairena. Residents also have access to well-maintained communal gardens, multiple swimming pools and padel court. Additional features of this exceptional property include marble flooring, hot and cold air conditioning, private parking, and a storage room. Situated in a tranquil and exclusive community, this apartment offers the perfect blend of seclusion and convenience, with easy access to local amenities, golf courses, and the vibrant towns of Marbella and Elviria.