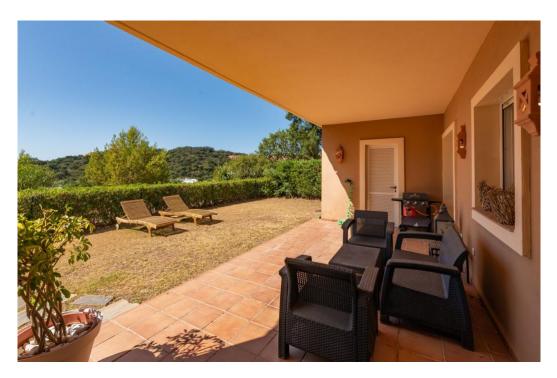

## Апартамент в La Mairena,

Ref: Marbella - 370.000 €

beds: 2 baths: 2 built: 120m2 plot: 100m2

Nestled in the serene and picturesque enclave of La Mairena, this stunning 2-bedroom, 2-bathroom ground floor apartment offers an unparalleled living experience. Boasting breathtaking panoramic views of both the sparkling Mediterranean Sea and the mountains, this property seamlessly blends luxury with nature. As you step into this spacious apartment, you are greeted by a light-filled open-plan living and dining area, designed for comfort and elegance. The modern renovated kitchen is fully equipped with high-end appliances and offers ample storage space, perfect for culinary enthusiasts. The master bedroom features an en-suite bathroom and direct access to the expansive terrace, where you can enjoy your morning coffee while taking in the stunning vistas. The second bedroom is equally spacious and features fitted wardrobes. Outside, the large private terrace is an ideal spot for al fresco dining, entertaining guests, or simply relaxing while surrounded by lush greenery and the natural beauty of La Mairena. Residents also have access to well-maintained communal gardens, multiple swimming pools and padel court. Additional features of this exceptional property include marble flooring, hot and cold air conditioning, private parking, and a storage room. Situated in a tranquil and exclusive community, this apartment offers the perfect blend of seclusion and convenience, with easy access to local amenities, golf courses, and the vibrant towns of Marbella and Elviria.