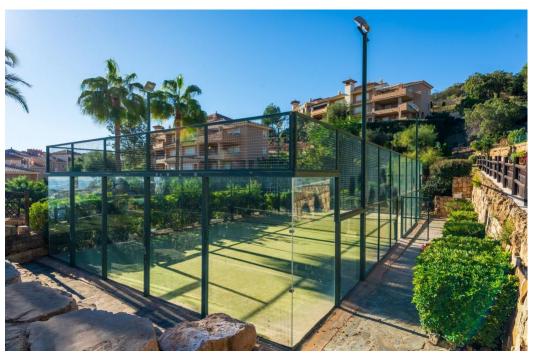

## Апартамент в La Mairena,

Ref: Marbella - 370.000 €

beds: 2 baths: 2 built: 120m2 plot: 100m2

Nestled in the serene and picturesque enclave of La Mairena, this stunning 2-bedroom, 2-bathroom ground floor apartment offers an unparalleled living experience. Boasting breathtaking panoramic views of both the sparkling Mediterranean Sea and the mountains, this property seamlessly blends luxury with nature. As you step into this spacious apartment, you are greeted by a light-filled open-plan living and dining area, designed for comfort and elegance. The modern renovated kitchen is fully equipped with high-end appliances and offers ample storage space, perfect for culinary enthusiasts. The master bedroom features an en-suite bathroom and direct access to the expansive terrace, where you can enjoy your morning coffee while taking in the stunning vistas. The second bedroom is equally spacious and features fitted wardrobes. Outside, the large private terrace is an ideal spot for al fresco dining, entertaining guests, or simply relaxing while surrounded by lush greenery and the natural beauty of La Mairena. Residents also have access to well-maintained communal gardens, multiple swimming pools and padel court. Additional features of this exceptional property include marble flooring, hot and cold air conditioning, private parking, and a storage room. Situated in a tranquil and exclusive community, this apartment offers the perfect blend of seclusion and convenience, with easy access to local amenities, golf courses, and the vibrant towns of Marbella and Elviria.