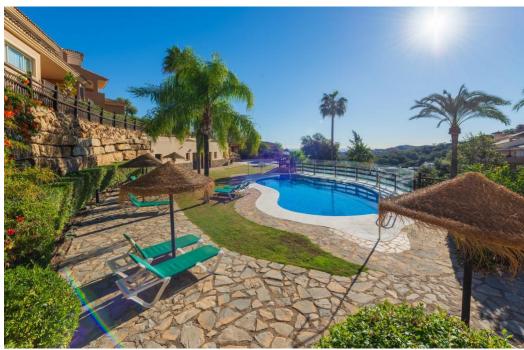

## Апартамент в La Mairena,

Ref: Marbella - 370.000 €

beds: 2 baths: 2 built: 120m2 plot: 100m2

Nestled in the serene and picturesque enclave of La Mairena, this stunning 2-bedroom, 2-bathroom ground floor apartment offers an unparalleled living experience. Boasting breathtaking panoramic views of both the sparkling Mediterranean Sea and the mountains, this property seamlessly blends luxury with nature. As you step into this spacious apartment, you are greeted by a light-filled open-plan living and dining area, designed for comfort and elegance. The modern renovated kitchen is fully equipped with high-end appliances and offers ample storage space, perfect for culinary enthusiasts. The master bedroom features an en-suite bathroom and direct access to the expansive terrace, where you can enjoy your morning coffee while taking in the stunning vistas. The second bedroom is equally spacious and features fitted wardrobes. Outside, the large private terrace is an ideal spot for al fresco dining, entertaining guests, or simply relaxing while surrounded by lush greenery and the natural beauty of La Mairena. Residents also have access to well-maintained communal gardens, multiple swimming pools and padel court. Additional features of this exceptional property include marble flooring, hot and cold air conditioning, private parking, and a storage room. Situated in a tranquil and exclusive community, this apartment offers the perfect blend of seclusion and convenience, with easy access to local amenities, golf courses, and the vibrant towns of Marbella and Elviria.