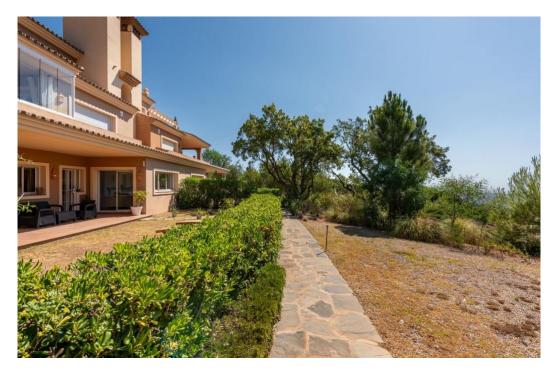

## Апартамент в La Mairena,

Ref: Marbella - 370.000 €

beds: 2 baths: 2 built: 120m2 plot: 100m2

Nestled in the serene and picturesque enclave of La Mairena, this stunning 2-bedroom, 2-bathroom ground floor apartment offers an unparalleled living experience. Boasting breathtaking panoramic views of both the sparkling Mediterranean Sea and the mountains, this property seamlessly blends luxury with nature. As you step into this spacious apartment, you are greeted by a light-filled open-plan living and dining area, designed for comfort and elegance. The modern renovated kitchen is fully equipped with high-end appliances and offers ample storage space, perfect for culinary enthusiasts. The master bedroom features an en-suite bathroom and direct access to the expansive terrace, where you can enjoy your morning coffee while taking in the stunning vistas. The second bedroom is equally spacious and features fitted wardrobes. Outside, the large private terrace is an ideal spot for al fresco dining, entertaining guests, or simply relaxing while surrounded by lush greenery and the natural beauty of La Mairena. Residents also have access to well-maintained communal gardens, multiple swimming pools and padel court. Additional features of this exceptional property include marble flooring, hot and cold air conditioning, private parking, and a storage room. Situated in a tranquil and exclusive community, this apartment offers the perfect blend of seclusion and convenience, with easy access to local amenities, golf courses, and the vibrant towns of Marbella and Elviria.