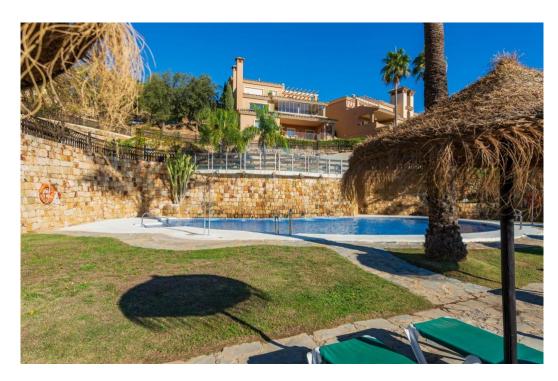

## Апартамент в La Mairena,

Ref: Marbella - 370.000 €

beds: 2 baths: 2 built: 120m2 plot: 100m2

Nestled in the serene and picturesque enclave of La Mairena, this stunning 2-bedroom, 2-bathroom ground floor apartment offers an unparalleled living experience. Boasting breathtaking panoramic views of both the sparkling Mediterranean Sea and the mountains, this property seamlessly blends luxury with nature. As you step into this spacious apartment, you are greeted by a light-filled open-plan living and dining area, designed for comfort and elegance. The modern renovated kitchen is fully equipped with high-end appliances and offers ample storage space, perfect for culinary enthusiasts. The master bedroom features an en-suite bathroom and direct access to the expansive terrace, where you can enjoy your morning coffee while taking in the stunning vistas. The second bedroom is equally spacious and features fitted wardrobes. Outside, the large private terrace is an ideal spot for al fresco dining, entertaining guests, or simply relaxing while surrounded by lush greenery and the natural beauty of La Mairena. Residents also have access to well-maintained communal gardens, multiple swimming pools and padel court. Additional features of this exceptional property include marble flooring, hot and cold air conditioning, private parking, and a storage room. Situated in a tranquil and exclusive community, this apartment offers the perfect blend of seclusion and convenience, with easy access to local amenities, golf courses, and the vibrant towns of Marbella and Elviria.