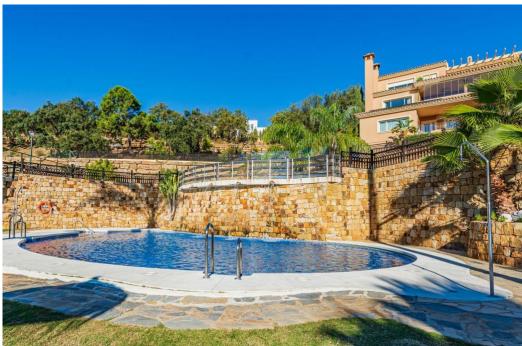

## Апартамент в La Mairena,

Ref: Marbella - 370.000 €

beds: 2 baths: 2 built: 120m2 plot: 100m2

Nestled in the serene and picturesque enclave of La Mairena, this stunning 2-bedroom, 2-bathroom ground floor apartment offers an unparalleled living experience. Boasting breathtaking panoramic views of both the sparkling Mediterranean Sea and the mountains, this property seamlessly blends luxury with nature. As you step into this spacious apartment, you are greeted by a light-filled open-plan living and dining area, designed for comfort and elegance. The modern renovated kitchen is fully equipped with high-end appliances and offers ample storage space, perfect for culinary enthusiasts. The master bedroom features an en-suite bathroom and direct access to the expansive terrace, where you can enjoy your morning coffee while taking in the stunning vistas. The second bedroom is equally spacious and features fitted wardrobes. Outside, the large private terrace is an ideal spot for al fresco dining, entertaining guests, or simply relaxing while surrounded by lush greenery and the natural beauty of La Mairena. Residents also have access to well-maintained communal gardens, multiple swimming pools and padel court. Additional features of this exceptional property include marble flooring, hot and cold air conditioning, private parking, and a storage room. Situated in a tranquil and exclusive community, this apartment offers the perfect blend of seclusion and convenience, with easy access to local amenities, golf courses, and the vibrant towns of Marbella and Elviria.