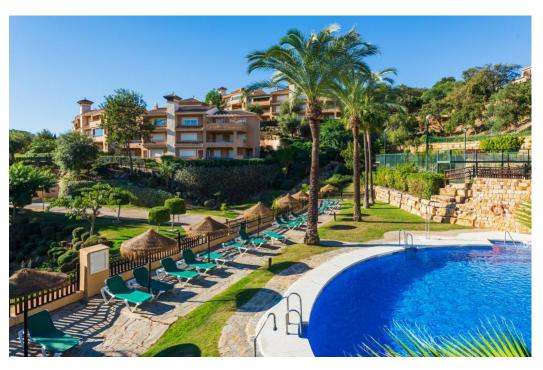

## Апартамент в La Mairena,

Ref: Marbella - 370.000 €

beds: 2 baths: 2 built: 120m2 plot: 100m2

Nestled in the serene and picturesque enclave of La Mairena, this stunning 2-bedroom, 2-bathroom ground floor apartment offers an unparalleled living experience. Boasting breathtaking panoramic views of both the sparkling Mediterranean Sea and the mountains, this property seamlessly blends luxury with nature. As you step into this spacious apartment, you are greeted by a light-filled open-plan living and dining area, designed for comfort and elegance. The modern renovated kitchen is fully equipped with high-end appliances and offers ample storage space, perfect for culinary enthusiasts. The master bedroom features an en-suite bathroom and direct access to the expansive terrace, where you can enjoy your morning coffee while taking in the stunning vistas. The second bedroom is equally spacious and features fitted wardrobes. Outside, the large private terrace is an ideal spot for al fresco dining, entertaining guests, or simply relaxing while surrounded by lush greenery and the natural beauty of La Mairena. Residents also have access to well-maintained communal gardens, multiple swimming pools and padel court. Additional features of this exceptional property include marble flooring, hot and cold air conditioning, private parking, and a storage room. Situated in a tranquil and exclusive community, this apartment offers the perfect blend of seclusion and convenience, with easy access to local amenities, golf courses, and the vibrant towns of Marbella and Elviria.