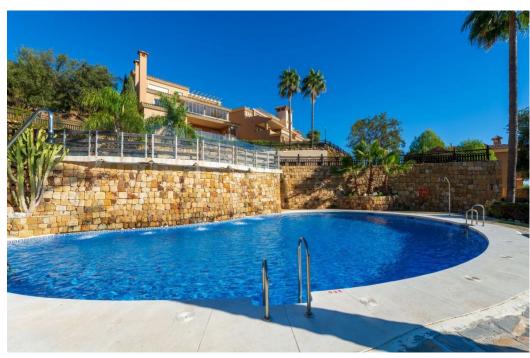

## Апартамент в La Mairena,

Ref: Marbella - 370.000 €

beds: 2 baths: 2 built: 120m2 plot: 100m2

Nestled in the serene and picturesque enclave of La Mairena, this stunning 2-bedroom, 2-bathroom ground floor apartment offers an unparalleled living experience. Boasting breathtaking panoramic views of both the sparkling Mediterranean Sea and the mountains, this property seamlessly blends luxury with nature. As you step into this spacious apartment, you are greeted by a light-filled open-plan living and dining area, designed for comfort and elegance. The modern renovated kitchen is fully equipped with high-end appliances and offers ample storage space, perfect for culinary enthusiasts. The master bedroom features an en-suite bathroom and direct access to the expansive terrace, where you can enjoy your morning coffee while taking in the stunning vistas. The second bedroom is equally spacious and features fitted wardrobes. Outside, the large private terrace is an ideal spot for al fresco dining, entertaining guests, or simply relaxing while surrounded by lush greenery and the natural beauty of La Mairena. Residents also have access to well-maintained communal gardens, multiple swimming pools and padel court. Additional features of this exceptional property include marble flooring, hot and cold air conditioning, private parking, and a storage room. Situated in a tranquil and exclusive community, this apartment offers the perfect blend of seclusion and convenience, with easy access to local amenities, golf courses, and the vibrant towns of Marbella and Elviria.