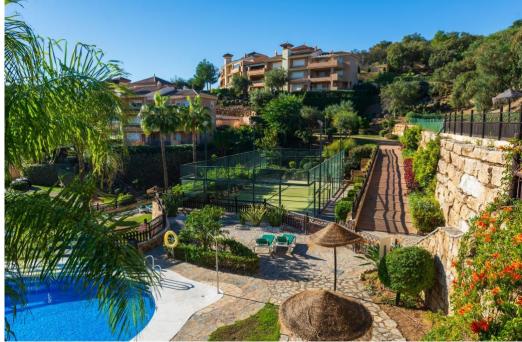

## Апартамент в La Mairena,

Ref: Marbella - 370.000 €

beds: 2 baths: 2 built: 120m2 plot: 100m2

Nestled in the serene and picturesque enclave of La Mairena, this stunning 2-bedroom, 2-bathroom ground floor apartment offers an unparalleled living experience. Boasting breathtaking panoramic views of both the sparkling Mediterranean Sea and the mountains, this property seamlessly blends luxury with nature. As you step into this spacious apartment, you are greeted by a light-filled open-plan living and dining area, designed for comfort and elegance. The modern renovated kitchen is fully equipped with high-end appliances and offers ample storage space, perfect for culinary enthusiasts. The master bedroom features an en-suite bathroom and direct access to the expansive terrace, where you can enjoy your morning coffee while taking in the stunning vistas. The second bedroom is equally spacious and features fitted wardrobes. Outside, the large private terrace is an ideal spot for al fresco dining, entertaining guests, or simply relaxing while surrounded by lush greenery and the natural beauty of La Mairena. Residents also have access to well-maintained communal gardens, multiple swimming pools and padel court. Additional features of this exceptional property include marble flooring, hot and cold air conditioning, private parking, and a storage room. Situated in a tranquil and exclusive community, this apartment offers the perfect blend of seclusion and convenience, with easy access to local amenities, golf courses, and the vibrant towns of Marbella and Elviria.