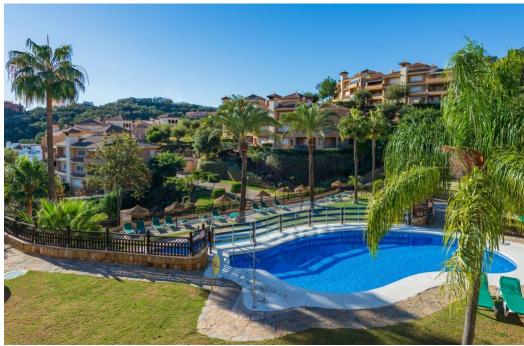

## Апартамент в La Mairena,

Ref: Marbella - 370.000 €

beds: 2 baths: 2 built: 120m2 plot: 100m2

Nestled in the serene and picturesque enclave of La Mairena, this stunning 2-bedroom, 2-bathroom ground floor apartment offers an unparalleled living experience. Boasting breathtaking panoramic views of both the sparkling Mediterranean Sea and the mountains, this property seamlessly blends luxury with nature. As you step into this spacious apartment, you are greeted by a light-filled open-plan living and dining area, designed for comfort and elegance. The modern renovated kitchen is fully equipped with high-end appliances and offers ample storage space, perfect for culinary enthusiasts. The master bedroom features an en-suite bathroom and direct access to the expansive terrace, where you can enjoy your morning coffee while taking in the stunning vistas. The second bedroom is equally spacious and features fitted wardrobes. Outside, the large private terrace is an ideal spot for al fresco dining, entertaining guests, or simply relaxing while surrounded by lush greenery and the natural beauty of La Mairena. Residents also have access to well-maintained communal gardens, multiple swimming pools and padel court. Additional features of this exceptional property include marble flooring, hot and cold air conditioning, private parking, and a storage room. Situated in a tranquil and exclusive community, this apartment offers the perfect blend of seclusion and convenience, with easy access to local amenities, golf courses, and the vibrant towns of Marbella and Elviria.