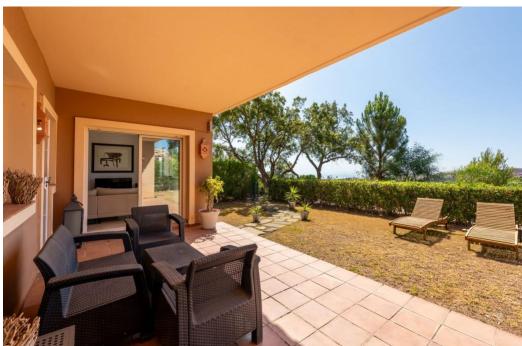

## Апартамент в La Mairena,

Ref: Marbella - 370.000 €

beds: 2 baths: 2 built: 120m2 plot: 100m2

Nestled in the serene and picturesque enclave of La Mairena, this stunning 2-bedroom, 2-bathroom ground floor apartment offers an unparalleled living experience. Boasting breathtaking panoramic views of both the sparkling Mediterranean Sea and the mountains, this property seamlessly blends luxury with nature. As you step into this spacious apartment, you are greeted by a light-filled open-plan living and dining area, designed for comfort and elegance. The modern renovated kitchen is fully equipped with high-end appliances and offers ample storage space, perfect for culinary enthusiasts. The master bedroom features an en-suite bathroom and direct access to the expansive terrace, where you can enjoy your morning coffee while taking in the stunning vistas. The second bedroom is equally spacious and features fitted wardrobes. Outside, the large private terrace is an ideal spot for al fresco dining, entertaining guests, or simply relaxing while surrounded by lush greenery and the natural beauty of La Mairena. Residents also have access to well-maintained communal gardens, multiple swimming pools and padel court. Additional features of this exceptional property include marble flooring, hot and cold air conditioning, private parking, and a storage room. Situated in a tranquil and exclusive community, this apartment offers the perfect blend of seclusion and convenience, with easy access to local amenities, golf courses, and the vibrant towns of Marbella and Elviria.