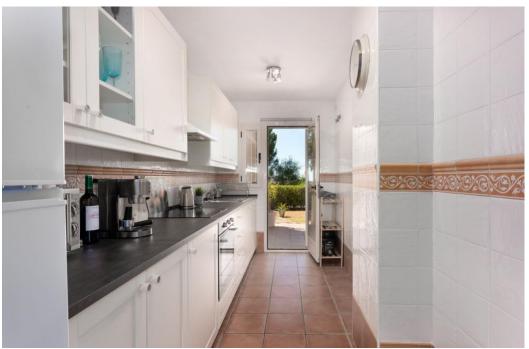

## Апартамент в La Mairena,

Ref: Marbella - 370.000 €

beds: 2 baths: 2 built: 120m2 plot: 100m2

Nestled in the serene and picturesque enclave of La Mairena, this stunning 2-bedroom, 2-bathroom ground floor apartment offers an unparalleled living experience. Boasting breathtaking panoramic views of both the sparkling Mediterranean Sea and the mountains, this property seamlessly blends luxury with nature. As you step into this spacious apartment, you are greeted by a light-filled open-plan living and dining area, designed for comfort and elegance. The modern renovated kitchen is fully equipped with high-end appliances and offers ample storage space, perfect for culinary enthusiasts. The master bedroom features an en-suite bathroom and direct access to the expansive terrace, where you can enjoy your morning coffee while taking in the stunning vistas. The second bedroom is equally spacious and features fitted wardrobes. Outside, the large private terrace is an ideal spot for al fresco dining, entertaining guests, or simply relaxing while surrounded by lush greenery and the natural beauty of La Mairena. Residents also have access to well-maintained communal gardens, multiple swimming pools and padel court. Additional features of this exceptional property include marble flooring, hot and cold air conditioning, private parking, and a storage room. Situated in a tranquil and exclusive community, this apartment offers the perfect blend of seclusion and convenience, with easy access to local amenities, golf courses, and the vibrant towns of Marbella and Elviria.