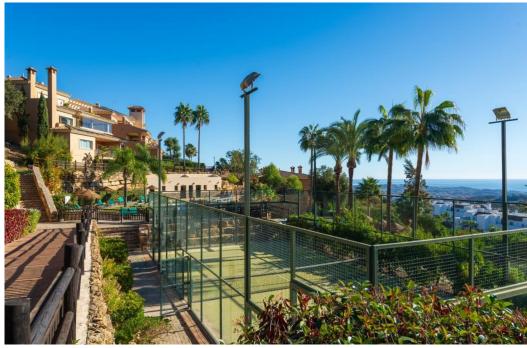

## Апартамент в La Mairena,

Ref: Marbella - 370.000 €

beds: 2 baths: 2 built: 120m2 plot: 100m2

Nestled in the serene and picturesque enclave of La Mairena, this stunning 2-bedroom, 2-bathroom ground floor apartment offers an unparalleled living experience. Boasting breathtaking panoramic views of both the sparkling Mediterranean Sea and the mountains, this property seamlessly blends luxury with nature. As you step into this spacious apartment, you are greeted by a light-filled open-plan living and dining area, designed for comfort and elegance. The modern renovated kitchen is fully equipped with high-end appliances and offers ample storage space, perfect for culinary enthusiasts. The master bedroom features an en-suite bathroom and direct access to the expansive terrace, where you can enjoy your morning coffee while taking in the stunning vistas. The second bedroom is equally spacious and features fitted wardrobes. Outside, the large private terrace is an ideal spot for al fresco dining, entertaining guests, or simply relaxing while surrounded by lush greenery and the natural beauty of La Mairena. Residents also have access to well-maintained communal gardens, multiple swimming pools and padel court. Additional features of this exceptional property include marble flooring, hot and cold air conditioning, private parking, and a storage room. Situated in a tranquil and exclusive community, this apartment offers the perfect blend of seclusion and convenience, with easy access to local amenities, golf courses, and the vibrant towns of Marbella and Elviria.