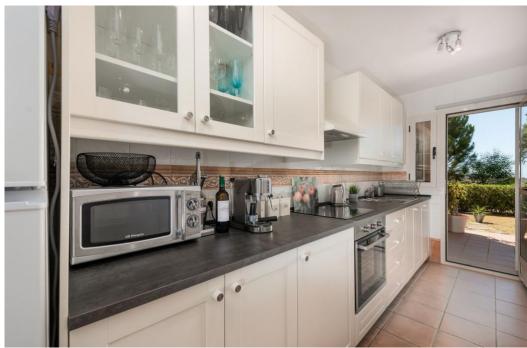

## Апартамент в La Mairena,

Ref: Marbella - 370.000 €

beds: 2 baths: 2 built: 120m2 plot: 100m2

Nestled in the serene and picturesque enclave of La Mairena, this stunning 2-bedroom, 2-bathroom ground floor apartment offers an unparalleled living experience. Boasting breathtaking panoramic views of both the sparkling Mediterranean Sea and the mountains, this property seamlessly blends luxury with nature. As you step into this spacious apartment, you are greeted by a light-filled open-plan living and dining area, designed for comfort and elegance. The modern renovated kitchen is fully equipped with high-end appliances and offers ample storage space, perfect for culinary enthusiasts. The master bedroom features an en-suite bathroom and direct access to the expansive terrace, where you can enjoy your morning coffee while taking in the stunning vistas. The second bedroom is equally spacious and features fitted wardrobes. Outside, the large private terrace is an ideal spot for al fresco dining, entertaining guests, or simply relaxing while surrounded by lush greenery and the natural beauty of La Mairena. Residents also have access to well-maintained communal gardens, multiple swimming pools and padel court. Additional features of this exceptional property include marble flooring, hot and cold air conditioning, private parking, and a storage room. Situated in a tranquil and exclusive community, this apartment offers the perfect blend of seclusion and convenience, with easy access to local amenities, golf courses, and the vibrant towns of Marbella and Elviria.