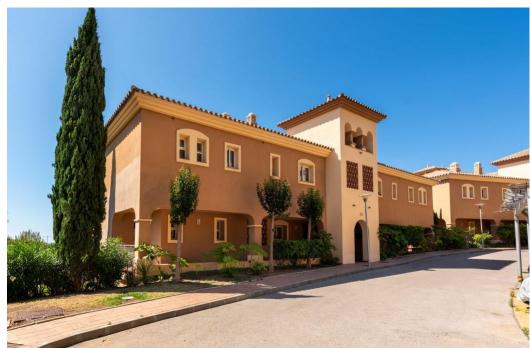

## Апартамент в La Mairena,

Ref: Marbella - 370.000 €

beds: 2 baths: 2 built: 120m2 plot: 100m2

Nestled in the serene and picturesque enclave of La Mairena, this stunning 2-bedroom, 2-bathroom ground floor apartment offers an unparalleled living experience. Boasting breathtaking panoramic views of both the sparkling Mediterranean Sea and the mountains, this property seamlessly blends luxury with nature. As you step into this spacious apartment, you are greeted by a light-filled open-plan living and dining area, designed for comfort and elegance. The modern renovated kitchen is fully equipped with high-end appliances and offers ample storage space, perfect for culinary enthusiasts. The master bedroom features an en-suite bathroom and direct access to the expansive terrace, where you can enjoy your morning coffee while taking in the stunning vistas. The second bedroom is equally spacious and features fitted wardrobes. Outside, the large private terrace is an ideal spot for al fresco dining, entertaining guests, or simply relaxing while surrounded by lush greenery and the natural beauty of La Mairena. Residents also have access to well-maintained communal gardens, multiple swimming pools and padel court. Additional features of this exceptional property include marble flooring, hot and cold air conditioning, private parking, and a storage room. Situated in a tranquil and exclusive community, this apartment offers the perfect blend of seclusion and convenience, with easy access to local amenities, golf courses, and the vibrant towns of Marbella and Elviria.