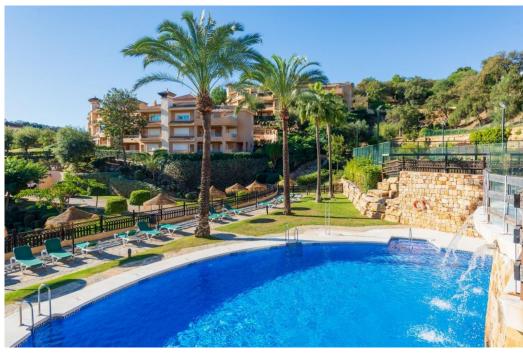

## Апартамент в La Mairena,

Ref: Marbella - 370.000 €

beds: 2 baths: 2 built: 120m2 plot: 100m2

Nestled in the serene and picturesque enclave of La Mairena, this stunning 2-bedroom, 2-bathroom ground floor apartment offers an unparalleled living experience. Boasting breathtaking panoramic views of both the sparkling Mediterranean Sea and the mountains, this property seamlessly blends luxury with nature. As you step into this spacious apartment, you are greeted by a light-filled open-plan living and dining area, designed for comfort and elegance. The modern renovated kitchen is fully equipped with high-end appliances and offers ample storage space, perfect for culinary enthusiasts. The master bedroom features an en-suite bathroom and direct access to the expansive terrace, where you can enjoy your morning coffee while taking in the stunning vistas. The second bedroom is equally spacious and features fitted wardrobes. Outside, the large private terrace is an ideal spot for al fresco dining, entertaining guests, or simply relaxing while surrounded by lush greenery and the natural beauty of La Mairena. Residents also have access to well-maintained communal gardens, multiple swimming pools and padel court. Additional features of this exceptional property include marble flooring, hot and cold air conditioning, private parking, and a storage room. Situated in a tranquil and exclusive community, this apartment offers the perfect blend of seclusion and convenience, with easy access to local amenities, golf courses, and the vibrant towns of Marbella and Elviria.