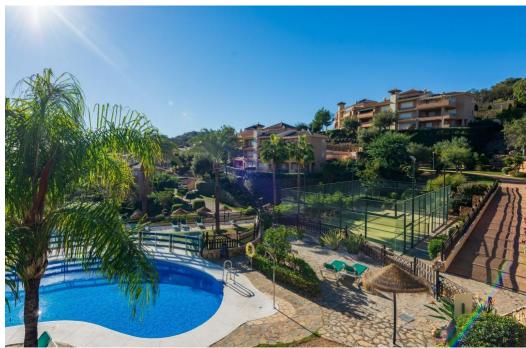

## Апартамент в La Mairena,

Ref: Marbella - 370.000 €

beds: 2 baths: 2 built: 120m2 plot: 100m2

Nestled in the serene and picturesque enclave of La Mairena, this stunning 2-bedroom, 2-bathroom ground floor apartment offers an unparalleled living experience. Boasting breathtaking panoramic views of both the sparkling Mediterranean Sea and the mountains, this property seamlessly blends luxury with nature. As you step into this spacious apartment, you are greeted by a light-filled open-plan living and dining area, designed for comfort and elegance. The modern renovated kitchen is fully equipped with high-end appliances and offers ample storage space, perfect for culinary enthusiasts. The master bedroom features an en-suite bathroom and direct access to the expansive terrace, where you can enjoy your morning coffee while taking in the stunning vistas. The second bedroom is equally spacious and features fitted wardrobes. Outside, the large private terrace is an ideal spot for al fresco dining, entertaining guests, or simply relaxing while surrounded by lush greenery and the natural beauty of La Mairena. Residents also have access to well-maintained communal gardens, multiple swimming pools and padel court. Additional features of this exceptional property include marble flooring, hot and cold air conditioning, private parking, and a storage room. Situated in a tranquil and exclusive community, this apartment offers the perfect blend of seclusion and convenience, with easy access to local amenities, golf courses, and the vibrant towns of Marbella and Elviria.