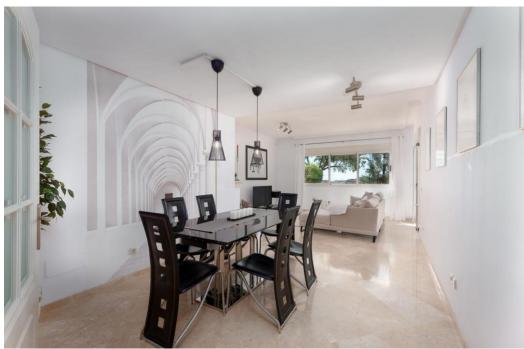

## Апартамент в La Mairena,

Ref: Marbella - 370.000 €

beds: 2 baths: 2 built: 120m2 plot: 100m2

Nestled in the serene and picturesque enclave of La Mairena, this stunning 2-bedroom, 2-bathroom ground floor apartment offers an unparalleled living experience. Boasting breathtaking panoramic views of both the sparkling Mediterranean Sea and the mountains, this property seamlessly blends luxury with nature. As you step into this spacious apartment, you are greeted by a light-filled open-plan living and dining area, designed for comfort and elegance. The modern renovated kitchen is fully equipped with high-end appliances and offers ample storage space, perfect for culinary enthusiasts. The master bedroom features an en-suite bathroom and direct access to the expansive terrace, where you can enjoy your morning coffee while taking in the stunning vistas. The second bedroom is equally spacious and features fitted wardrobes. Outside, the large private terrace is an ideal spot for al fresco dining, entertaining guests, or simply relaxing while surrounded by lush greenery and the natural beauty of La Mairena. Residents also have access to well-maintained communal gardens, multiple swimming pools and padel court. Additional features of this exceptional property include marble flooring, hot and cold air conditioning, private parking, and a storage room. Situated in a tranquil and exclusive community, this apartment offers the perfect blend of seclusion and convenience, with easy access to local amenities, golf courses, and the vibrant towns of Marbella and Elviria.