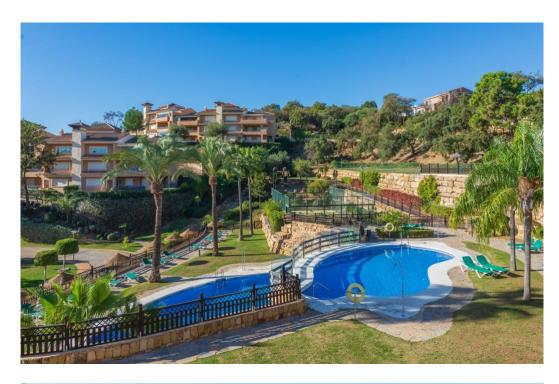

## Апартамент в La Mairena,

Ref: Marbella - 370.000 €

beds: 2 baths: 2 built: 120m2 plot: 100m2

Nestled in the serene and picturesque enclave of La Mairena, this stunning 2-bedroom, 2-bathroom ground floor apartment offers an unparalleled living experience. Boasting breathtaking panoramic views of both the sparkling Mediterranean Sea and the mountains, this property seamlessly blends luxury with nature. As you step into this spacious apartment, you are greeted by a light-filled open-plan living and dining area, designed for comfort and elegance. The modern renovated kitchen is fully equipped with high-end appliances and offers ample storage space, perfect for culinary enthusiasts. The master bedroom features an en-suite bathroom and direct access to the expansive terrace, where you can enjoy your morning coffee while taking in the stunning vistas. The second bedroom is equally spacious and features fitted wardrobes. Outside, the large private terrace is an ideal spot for al fresco dining, entertaining guests, or simply relaxing while surrounded by lush greenery and the natural beauty of La Mairena. Residents also have access to well-maintained communal gardens, multiple swimming pools and padel court. Additional features of this exceptional property include marble flooring, hot and cold air conditioning, private parking, and a storage room. Situated in a tranquil and exclusive community, this apartment offers the perfect blend of seclusion and convenience, with easy access to local amenities, golf courses, and the vibrant towns of Marbella and Elviria.