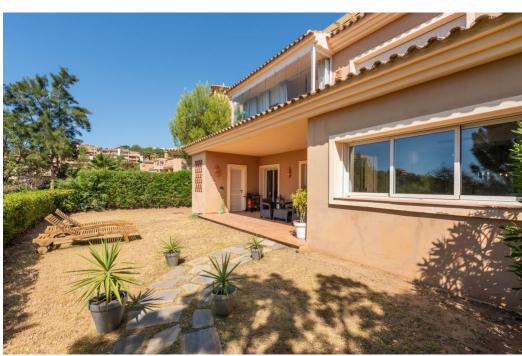

## Апартамент в La Mairena,

Ref: Marbella - 370.000 €

beds: 2 baths: 2 built: 120m2 plot: 100m2

Nestled in the serene and picturesque enclave of La Mairena, this stunning 2-bedroom, 2-bathroom ground floor apartment offers an unparalleled living experience. Boasting breathtaking panoramic views of both the sparkling Mediterranean Sea and the mountains, this property seamlessly blends luxury with nature. As you step into this spacious apartment, you are greeted by a light-filled open-plan living and dining area, designed for comfort and elegance. The modern renovated kitchen is fully equipped with high-end appliances and offers ample storage space, perfect for culinary enthusiasts. The master bedroom features an en-suite bathroom and direct access to the expansive terrace, where you can enjoy your morning coffee while taking in the stunning vistas. The second bedroom is equally spacious and features fitted wardrobes. Outside, the large private terrace is an ideal spot for al fresco dining, entertaining guests, or simply relaxing while surrounded by lush greenery and the natural beauty of La Mairena. Residents also have access to well-maintained communal gardens, multiple swimming pools and padel court. Additional features of this exceptional property include marble flooring, hot and cold air conditioning, private parking, and a storage room. Situated in a tranquil and exclusive community, this apartment offers the perfect blend of seclusion and convenience, with easy access to local amenities, golf courses, and the vibrant towns of Marbella and Elviria.