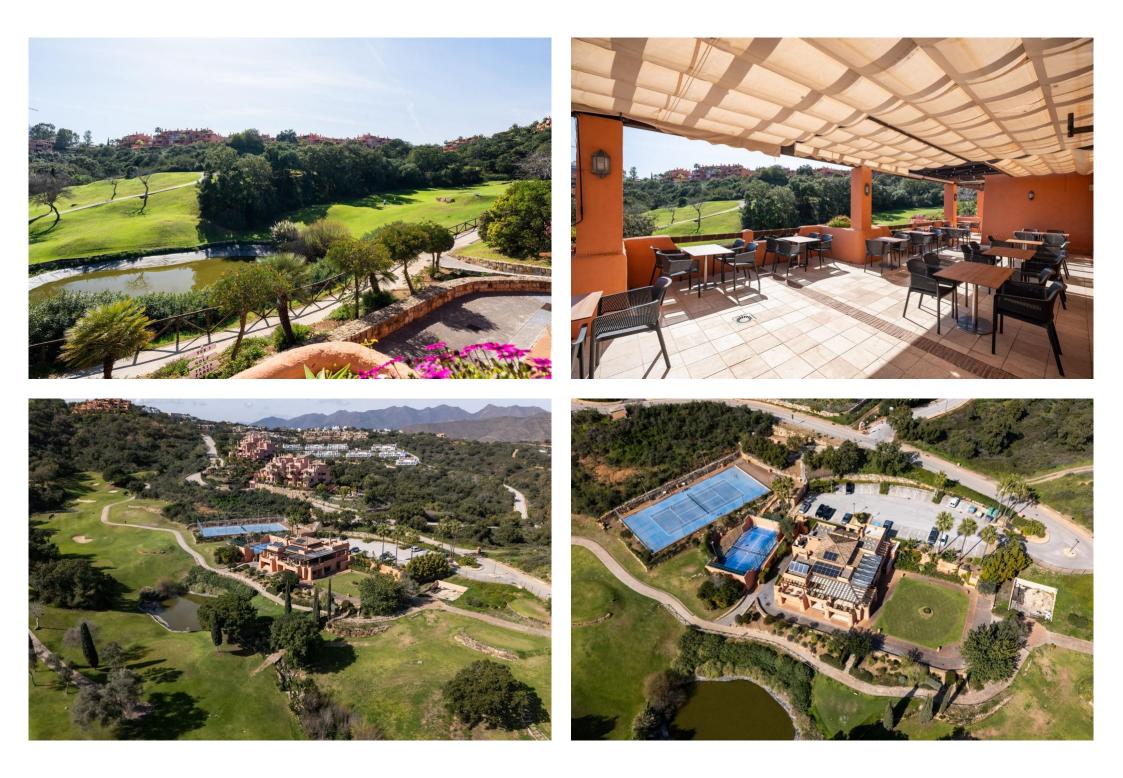

## Апартамент в La Mairena,

Ref: Marbella - 599.000 €

baths: 2 built: 251m2

Exclusive Duplex Penthouse with Breathtaking Panoramic Views - El Soto de La Mairena We're proud to present this rare and exceptional duplex penthouse, nestled in the serene natural biosphere of El Soto de La Mairena. Set within UNESCO-protected land, this unique property offers a tranquil retreat surrounded by unspoiled nature, yet is just a 10-minute drive to Elviria and the finest beaches of the Costa del Sol. Spanning over 250m<sup>2</sup> across two levels, this penthouse is designed to maximise space, comfort, and most importantly, its spectacular panoramic views. From the moment you step through the entrance, you are greeted by an uninterrupted view stretching across the mountains, golf courses, and down to the Mediterranean Sea. The view is simply breathtaking, making this property truly one of a kind. Main Level: Elegant Living Spaces & Panoramic Terrace The bright and spacious open-plan living area is designed for modern comfort, featuring a cozy fireplace and direct access to the expansive terrace - the perfect spot to soak in the stunning scenery. With glass curtains, this space can be enjoyed year-round, whether you prefer an open-air feel in summer or a cosy retreat in winter. The contemporary open-plan kitchen is seamlessly integrated, making it an ideal setting for both everyday living and entertaining. This level also hosts two generously sized bedrooms and a well-appointed bathroom, providing comfortable accommodation for family and guests. Upper

Level: Private Master Suite Sanctuary Ascending the internal staircase, you reach the exclusively dedicated master suite, a standout feature of this penthouse. Encompassing over 30m<sup>2</sup>, this elegant retreat boasts a vaulted ceiling with exposed wooden beams, a fireplace, and its own private terrace, offering yet another vantage point for the spectacular views. The suite also benefits from a spacious walk-in wardrobe and dressing area, as well as a luxurious ensuite bathroom, ensuring complete privacy and comfort. Exclusive Community & Resort-Style Facilities El Soto de La Mairena offers an exceptional lifestyle, with beautifully landscaped gardens and an array of top-tier amenities: || Four outdoor pools, including one heated pool || Clubhouse with gym, spa, and an on-site restaurant || Tennis and paddle tennis courts ||

Private golf course for residents Built in 2004 to the highest Andalusian architectural standards, properties in this exclusive development are rarely available on the market. Additional Features & Community Inclusions • Monthly community fee: €297 (includes access to all facilities, fibre optic internet, international TV package, landline, and alarm system) • High-quality construction with traditional Andalusian charm • Secure and private setting within a protected natural environment This is a unique opportunity to own an extraordinary penthouse in one of the most sought-after locations on the Costa del Sol. A property of this calibre is a rare find – viewing is highly recommended. ???? Contact us today to arrange a private viewing!