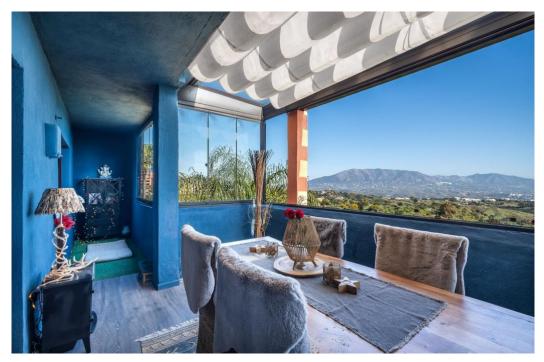

## Апартамент в La Mairena,

Ref: Marbella - 599.000 €

baths: 2 built: 251m2

Exclusive Duplex Penthouse with Breathtaking Panoramic Views - El Soto de La Mairena We're proud to present this rare and exceptional duplex penthouse, nestled in the serene natural biosphere of El Soto de La Mairena. Set within UNESCO-protected land, this unique property offers a tranquil retreat surrounded by unspoiled nature, yet is just a 10-minute drive to Elviria and the finest beaches of the Costa del Sol. Spanning over 250m<sup>2</sup> across two levels, this penthouse is designed to maximise space, comfort, and most importantly, its spectacular panoramic views. From the moment you step through the entrance, you are greeted by an uninterrupted view stretching across the mountains, golf courses, and down to the Mediterranean Sea. The view is simply breathtaking, making this property truly one of a kind. Main Level: Elegant Living Spaces & Panoramic Terrace The bright and spacious open-plan living area is designed for modern comfort, featuring a cozy fireplace and direct access to the expansive terrace - the perfect spot to soak in the stunning scenery. With glass curtains, this space can be enjoyed year-round, whether you prefer an open-air feel in summer or a cosy retreat in winter. The contemporary open-plan kitchen is seamlessly integrated, making it an ideal setting for both everyday living and entertaining. This level also hosts two generously sized bedrooms and a well-appointed bathroom, providing comfortable accommodation for family and guests. Upper