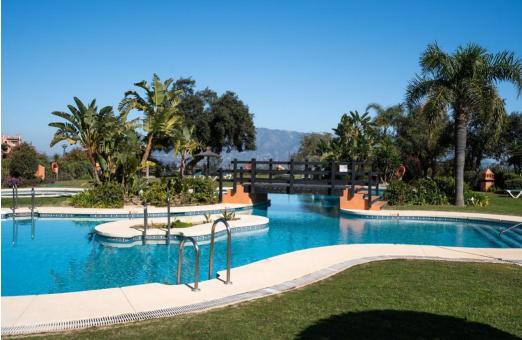

Level: Private Master Suite Sanctuary Ascending the internal staircase, you reach the exclusively dedicated master suite, a standout feature of this penthouse. Encompassing over 30m<sup>2</sup>, this elegant retreat boasts a vaulted ceiling with exposed wooden beams, a fireplace, and its own private terrace, offering yet another vantage point for the spectacular views. The suite also benefits from a spacious walk-in wardrobe and dressing area, as well as a luxurious ensuite bathroom, ensuring complete privacy and comfort. Exclusive Community & Resort-Style Facilities El Soto de La Mairena offers an exceptional lifestyle, with beautifully landscaped gardens and an array of top-tier amenities: || Four outdoor pools, including one heated pool || Clubhouse with gym, spa, and an on-site restaurant || Tennis and paddle tennis courts ||