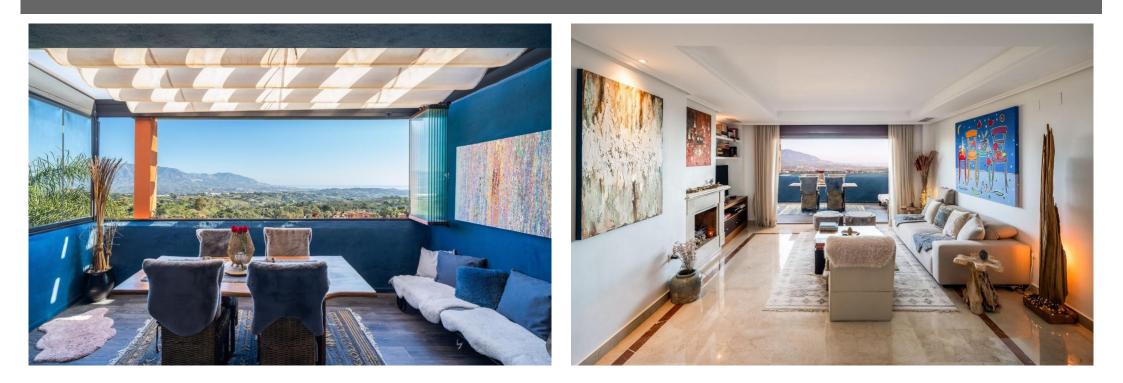

## Апартамент в La Mairena,

Ref: Marbella - 599.000 €

baths: 2 built: 251m2

Exclusive Duplex Penthouse with Breathtaking Panoramic Views - El Soto de La Mairena We're proud to present this rare and exceptional duplex penthouse, nestled in the serene natural biosphere of El Soto de La Mairena. Set within UNESCO-protected land, this unique property offers a tranquil retreat surrounded by unspoiled nature, yet is just a 10-minute drive to Elviria and the finest beaches of the Costa del Sol. Spanning over 250m<sup>2</sup> across two levels, this penthouse is designed to maximise space, comfort, and most importantly, its spectacular panoramic views. From the moment you step through the entrance, you are greeted by an uninterrupted view stretching across the mountains, golf courses, and down to the Mediterranean Sea. The view is simply breathtaking, making this property truly one of a kind. Main Level: Elegant Living Spaces & Panoramic Terrace The bright and spacious open-plan living area is designed for modern comfort, featuring a cozy fireplace and direct access to the expansive terrace - the perfect spot to soak in the stunning scenery. With glass curtains, this space can be enjoyed year-round, whether you prefer an open-air feel in summer or a cosy retreat in winter. The contemporary open-plan kitchen is seamlessly integrated, making it an ideal setting for both everyday living and entertaining. This level also hosts two generously sized bedrooms and a well-appointed bathroom, providing comfortable accommodation for family and guests. Upper