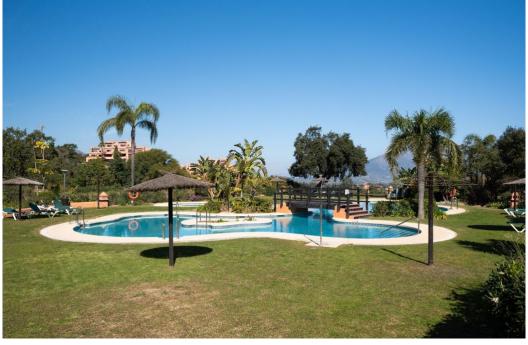

Level: Private Master Suite Sanctuary Ascending the internal staircase, you reach the exclusively dedicated master suite, a standout feature of this penthouse. Encompassing over 30m<sup>2</sup>, this elegant retreat boasts a vaulted ceiling with exposed wooden beams, a fireplace, and its own private terrace, offering yet another vantage point for the spectacular views. The suite also benefits from a spacious walk-in wardrobe and dressing area, as well as a luxurious ensuite bathroom, ensuring complete privacy and comfort. Exclusive Community & Resort-Style Facilities El Soto de La Mairena offers an exceptional lifestyle, with beautifully landscaped gardens and an array of top-tier amenities: || Four outdoor pools, including one heated pool || Clubhouse with gym, spa, and an on-site restaurant || Tennis and paddle tennis courts ||