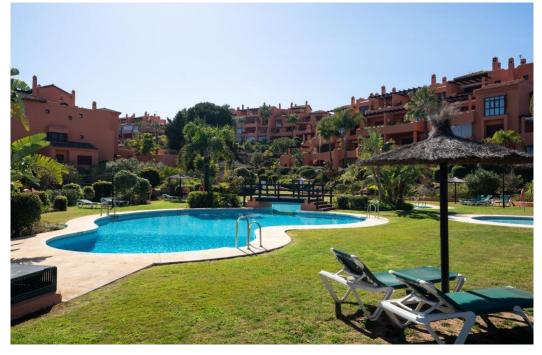

Level: Private Master Suite Sanctuary Ascending the internal staircase, you reach the exclusively dedicated master suite, a standout feature of this penthouse. Encompassing over 30m<sup>2</sup>, this elegant retreat boasts a vaulted ceiling with exposed wooden beams, a fireplace, and its own private terrace, offering yet another vantage point for the spectacular views. The suite also benefits from a spacious walk-in wardrobe and dressing area, as well as a luxurious ensuite bathroom, ensuring complete privacy and comfort. Exclusive Community & Resort-Style Facilities El Soto de La Mairena offers an exceptional lifestyle, with beautifully landscaped gardens and an array of top-tier amenities: || Four outdoor pools, including one heated pool || Clubhouse with gym, spa, and an on-site restaurant || Tennis and paddle tennis courts ||