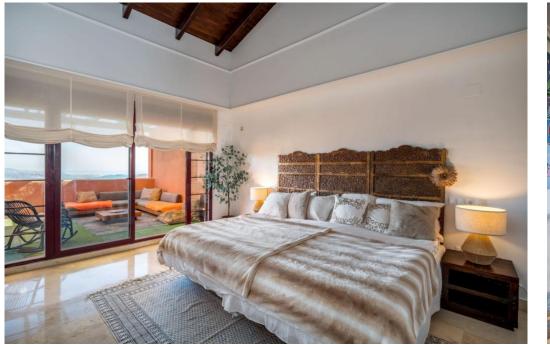

Level: Private Master Suite Sanctuary Ascending the internal staircase, you reach the exclusively dedicated master suite, a standout feature of this penthouse. Encompassing over 30m<sup>2</sup>, this elegant retreat boasts a vaulted ceiling with exposed wooden beams, a fireplace, and its own private terrace, offering yet another vantage point for the spectacular views. The suite also benefits from a spacious walk-in wardrobe and dressing area, as well as a luxurious ensuite bathroom, ensuring complete privacy and comfort. Exclusive Community & Resort-Style Facilities El Soto de La Mairena offers an exceptional lifestyle, with beautifully landscaped gardens and an array of top-tier amenities: || Four outdoor pools, including one heated pool || Clubhouse with gym, spa, and an on-site restaurant || Tennis and paddle tennis courts ||