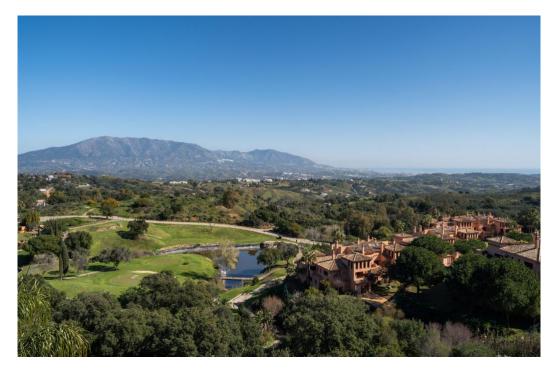

## Апартамент в La Mairena,

Ref: Marbella - 599.000 €

baths: 2 built: 251m2

Exclusive Duplex Penthouse with Breathtaking Panoramic Views - El Soto de La Mairena We're proud to present this rare and exceptional duplex penthouse, nestled in the serene natural biosphere of El Soto de La Mairena. Set within UNESCO-protected land, this unique property offers a tranquil retreat surrounded by unspoiled nature, yet is just a 10-minute drive to Elviria and the finest beaches of the Costa del Sol. Spanning over 250m<sup>2</sup> across two levels, this penthouse is designed to maximise space, comfort, and most importantly, its spectacular panoramic views. From the moment you step through the entrance, you are greeted by an uninterrupted view stretching across the mountains, golf courses, and down to the Mediterranean Sea. The view is simply breathtaking, making this property truly one of a kind. Main Level: Elegant Living Spaces & Panoramic Terrace The bright and spacious open-plan living area is designed for modern comfort, featuring a cozy fireplace and direct access to the expansive terrace - the perfect spot to soak in the stunning scenery. With glass curtains, this space can be enjoyed year-round, whether you prefer an open-air feel in summer or a cosy retreat in winter. The contemporary open-plan kitchen is seamlessly integrated, making it an ideal setting for both everyday living and entertaining. This level also hosts two generously sized bedrooms and a well-appointed bathroom, providing comfortable accommodation for family and guests. Upper