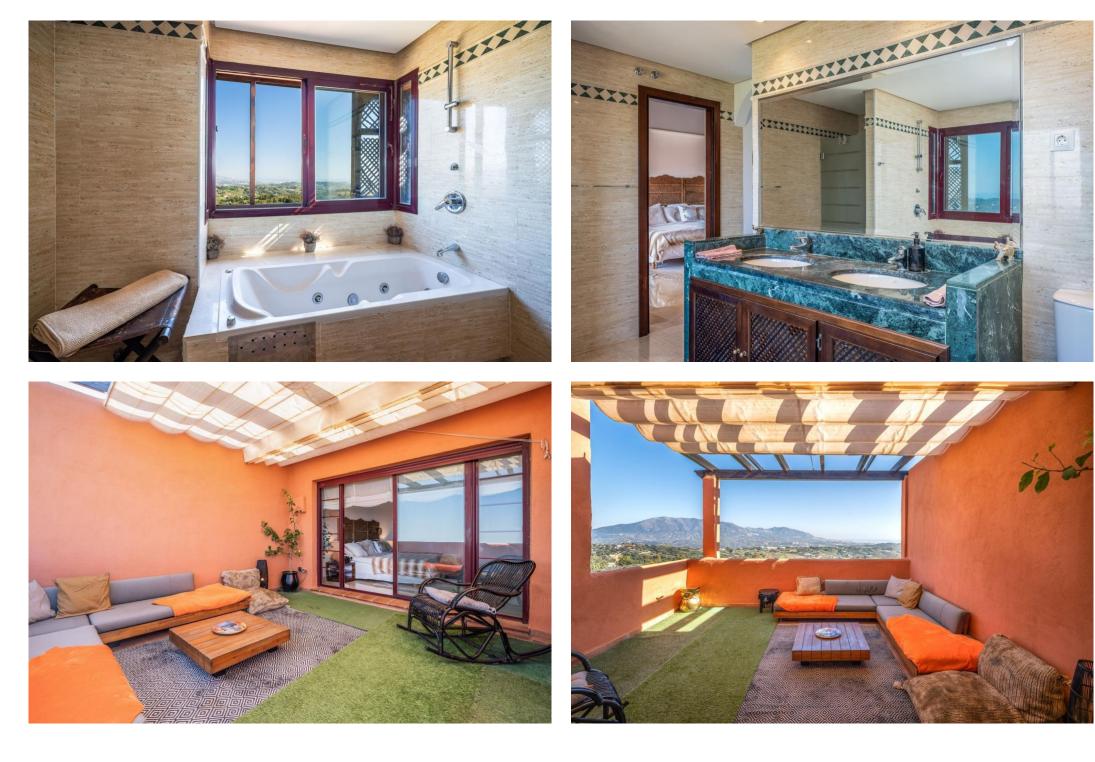

## Апартамент в La Mairena,

Ref: Marbella - 599.000 €

baths: 2 built: 251m2

Exclusive Duplex Penthouse with Breathtaking Panoramic Views - El Soto de La Mairena We're proud to present this rare and exceptional duplex penthouse, nestled in the serene natural biosphere of El Soto de La Mairena. Set within UNESCO-protected land, this unique property offers a tranquil retreat surrounded by unspoiled nature, yet is just a 10-minute drive to Elviria and the finest beaches of the Costa del Sol. Spanning over 250m<sup>2</sup> across two levels, this penthouse is designed to maximise space, comfort, and most importantly, its spectacular panoramic views. From the moment you step through the entrance, you are greeted by an uninterrupted view stretching across the mountains, golf courses, and down to the Mediterranean Sea. The view is simply breathtaking, making this property truly one of a kind. Main Level: Elegant Living Spaces & Panoramic Terrace The bright and spacious open-plan living area is designed for modern comfort, featuring a cozy fireplace and direct access to the expansive terrace - the perfect spot to soak in the stunning scenery. With glass curtains, this space can be enjoyed year-round, whether you prefer an open-air feel in summer or a cosy retreat in winter. The contemporary open-plan kitchen is seamlessly integrated, making it an ideal setting for both everyday living and entertaining. This level also hosts two generously sized bedrooms and a well-appointed bathroom, providing comfortable accommodation for family and guests. Upper

Level: Private Master Suite Sanctuary Ascending the internal staircase, you reach the exclusively dedicated master suite, a standout feature of this penthouse. Encompassing over 30m<sup>2</sup>, this elegant retreat boasts a vaulted ceiling with exposed wooden beams, a fireplace, and its own private terrace, offering yet another vantage point for the spectacular views. The suite also benefits from a spacious walk-in wardrobe and dressing area, as well as a luxurious ensuite bathroom, ensuring complete privacy and comfort. Exclusive Community & Resort-Style Facilities El Soto de La Mairena offers an exceptional lifestyle, with beautifully landscaped gardens and an array of top-tier amenities: || Four outdoor pools, including one heated pool || Clubhouse with gym, spa, and an on-site restaurant || Tennis and paddle tennis courts ||