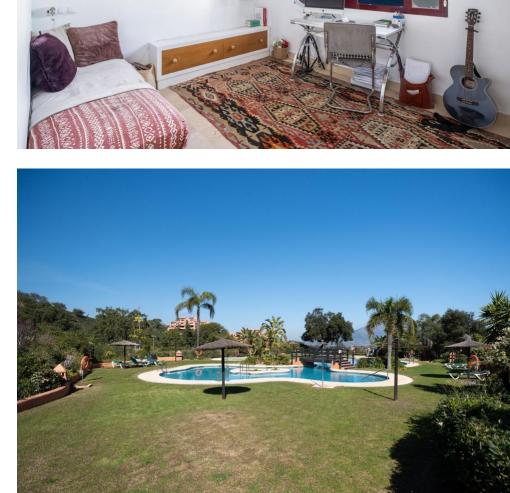

Level: Private Master Suite Sanctuary Ascending the internal staircase, you reach the exclusively dedicated master suite, a standout feature of this penthouse. Encompassing over 30m<sup>2</sup>, this elegant retreat boasts a vaulted ceiling with exposed wooden beams, a fireplace, and its own private terrace, offering yet another vantage point for the spectacular views. The suite also benefits from a spacious walk-in wardrobe and dressing area, as well as a luxurious ensuite bathroom, ensuring complete privacy and comfort. Exclusive Community & Resort-Style Facilities El Soto de La Mairena offers an exceptional lifestyle, with beautifully landscaped gardens and an array of top-tier amenities: || Four outdoor pools, including one heated pool || Clubhouse with gym, spa, and an on-site restaurant || Tennis and paddle tennis courts ||

Private golf course for residents Built in 2004 to the highest Andalusian architectural standards, properties in this exclusive development are rarely available on the market. Additional Features & Community Inclusions • Monthly community fee: €297 (includes access to all facilities, fibre optic internet, international TV package, landline, and alarm system) • High-quality construction with traditional Andalusian charm • Secure and private setting within a protected natural environment This is a unique opportunity to own an extraordinary penthouse in one of the most sought-after locations on the Costa del Sol. A property of this calibre is a rare find – viewing is highly recommended. ???? Contact us today to arrange a private viewing!