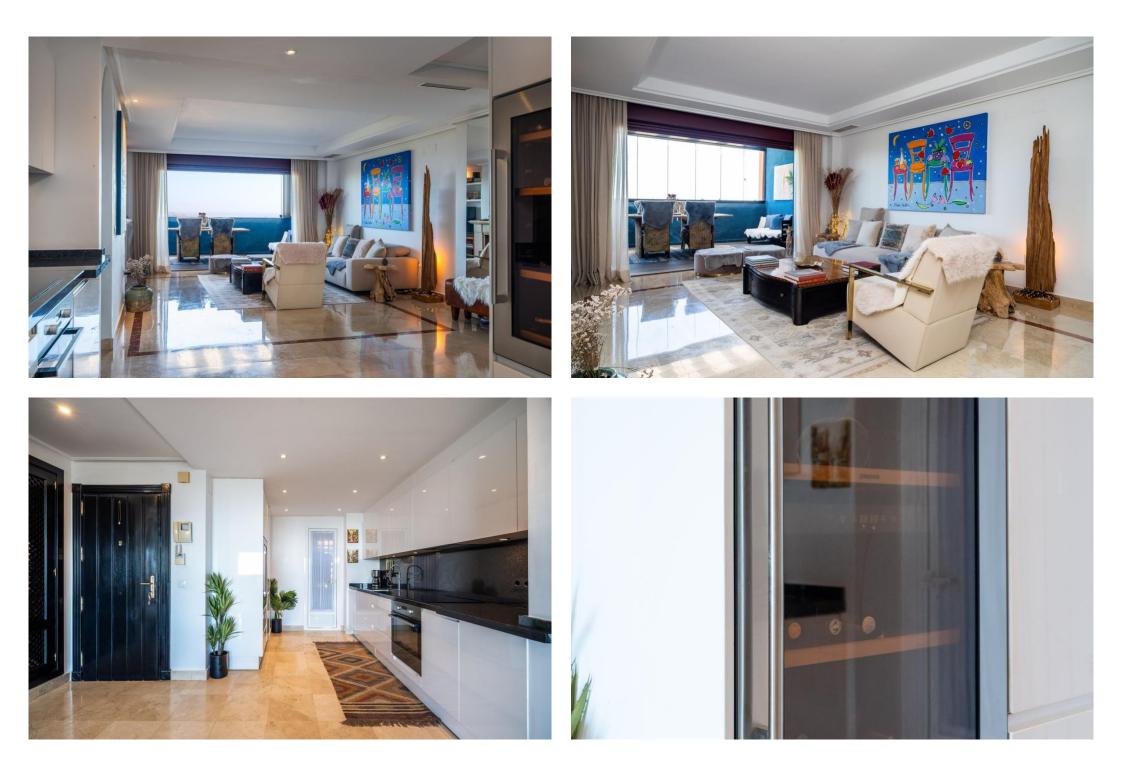

## Апартамент в La Mairena,

Ref: Marbella - 599.000 €

baths: 2 built: 251m2

Exclusive Duplex Penthouse with Breathtaking Panoramic Views - El Soto de La Mairena We're proud to present this rare and exceptional duplex penthouse, nestled in the serene natural biosphere of El Soto de La Mairena. Set within UNESCO-protected land, this unique property offers a tranquil retreat surrounded by unspoiled nature, yet is just a 10-minute drive to Elviria and the finest beaches of the Costa del Sol. Spanning over 250m<sup>2</sup> across two levels, this penthouse is designed to maximise space, comfort, and most importantly, its spectacular panoramic views. From the moment you step through the entrance, you are greeted by an uninterrupted view stretching across the mountains, golf courses, and down to the Mediterranean Sea. The view is simply breathtaking, making this property truly one of a kind. Main Level: Elegant Living Spaces & Panoramic Terrace The bright and spacious open-plan living area is designed for modern comfort, featuring a cozy fireplace and direct access to the expansive terrace - the perfect spot to soak in the stunning scenery. With glass curtains, this space can be enjoyed year-round, whether you prefer an open-air feel in summer or a cosy retreat in winter. The contemporary open-plan kitchen is seamlessly integrated, making it an ideal setting for both everyday living and entertaining. This level also hosts two generously sized bedrooms and a well-appointed bathroom, providing comfortable accommodation for family and guests. Upper