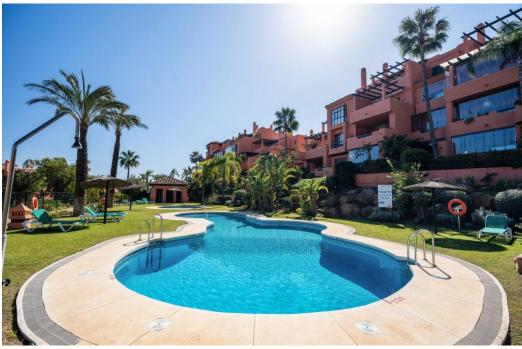

Level: Private Master Suite Sanctuary Ascending the internal staircase, you reach the exclusively dedicated master suite, a standout feature of this penthouse. Encompassing over 30m<sup>2</sup>, this elegant retreat boasts a vaulted ceiling with exposed wooden beams, a fireplace, and its own private terrace, offering yet another vantage point for the spectacular views. The suite also benefits from a spacious walk-in wardrobe and dressing area, as well as a luxurious ensuite bathroom, ensuring complete privacy and comfort. Exclusive Community & Resort-Style Facilities El Soto de La Mairena offers an exceptional lifestyle, with beautifully landscaped gardens and an array of top-tier amenities: || Four outdoor pools, including one heated pool || Clubhouse with gym, spa, and an on-site restaurant || Tennis and paddle tennis courts ||