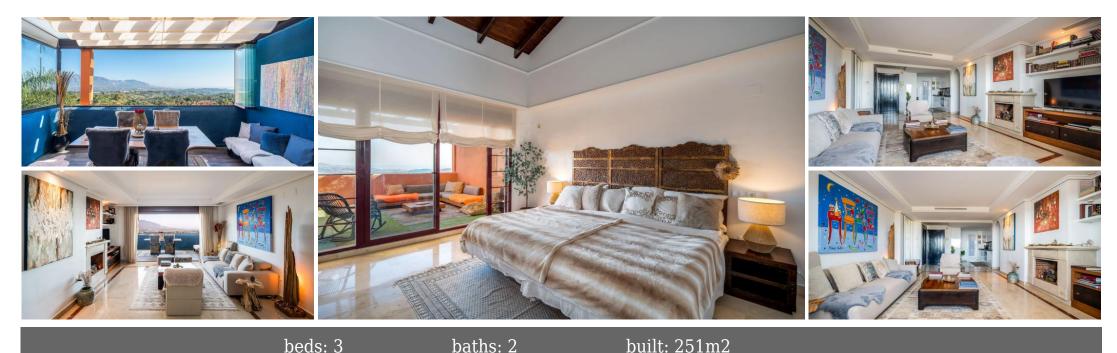

## Апартамент в La Mairena,

Ref: Marbella - 599.000 €

baths: 2 built: 251m2

Exclusive Duplex Penthouse with Breathtaking Panoramic Views - El Soto de La Mairena We're proud to present this rare and exceptional duplex penthouse, nestled in the serene natural biosphere of El Soto de La Mairena. Set within UNESCO-protected land, this unique property offers a tranquil retreat surrounded by unspoiled nature, yet is just a 10-minute drive to Elviria and the finest beaches of the Costa del Sol. Spanning over 250m<sup>2</sup> across two levels, this penthouse is designed to maximise space, comfort, and most importantly, its spectacular panoramic views. From the moment you step through the entrance, you are greeted by an uninterrupted view stretching across the mountains, golf courses, and down to the Mediterranean Sea. The view is simply breathtaking, making this property truly one of a kind. Main Level: Elegant Living Spaces & Panoramic Terrace The bright and spacious open-plan living area is designed for modern comfort, featuring a cozy fireplace and direct access to the expansive terrace - the perfect spot to soak in the stunning scenery. With glass curtains, this space can be enjoyed year-round, whether you prefer an open-air feel in summer or a cosy retreat in winter. The contemporary open-plan kitchen is seamlessly integrated, making it an ideal setting for both everyday living and entertaining. This level also hosts two generously sized bedrooms and a well-appointed bathroom, providing comfortable accommodation for family and guests. Upper