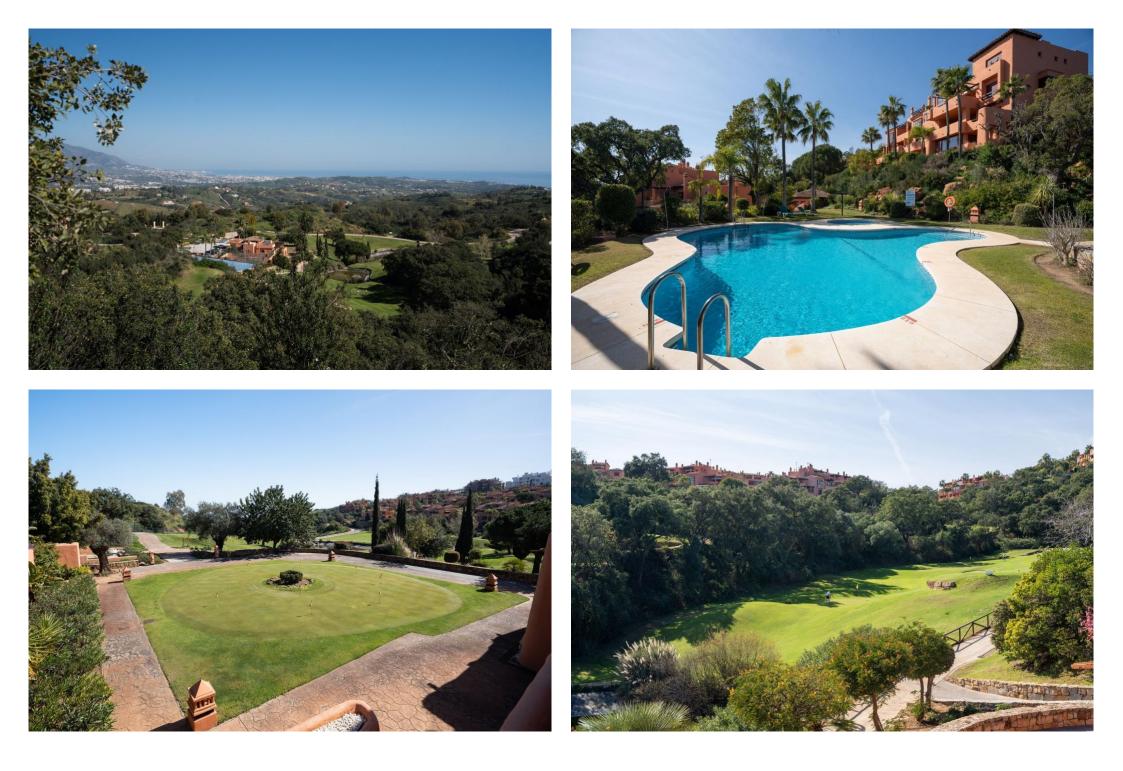

## Апартамент в La Mairena,

Ref: Marbella - 599.000 €

baths: 2 built: 251m2

Exclusive Duplex Penthouse with Breathtaking Panoramic Views - El Soto de La Mairena We're proud to present this rare and exceptional duplex penthouse, nestled in the serene natural biosphere of El Soto de La Mairena. Set within UNESCO-protected land, this unique property offers a tranquil retreat surrounded by unspoiled nature, yet is just a 10-minute drive to Elviria and the finest beaches of the Costa del Sol. Spanning over 250m<sup>2</sup> across two levels, this penthouse is designed to maximise space, comfort, and most importantly, its spectacular panoramic views. From the moment you step through the entrance, you are greeted by an uninterrupted view stretching across the mountains, golf courses, and down to the Mediterranean Sea. The view is simply breathtaking, making this property truly one of a kind. Main Level: Elegant Living Spaces & Panoramic Terrace The bright and spacious open-plan living area is designed for modern comfort, featuring a cozy fireplace and direct access to the expansive terrace - the perfect spot to soak in the stunning scenery. With glass curtains, this space can be enjoyed year-round, whether you prefer an open-air feel in summer or a cosy retreat in winter. The contemporary open-plan kitchen is seamlessly integrated, making it an ideal setting for both everyday living and entertaining. This level also hosts two generously sized bedrooms and a well-appointed bathroom, providing comfortable accommodation for family and guests. Upper

Level: Private Master Suite Sanctuary Ascending the internal staircase, you reach the exclusively dedicated master suite, a standout feature of this penthouse. Encompassing over 30m<sup>2</sup>, this elegant retreat boasts a vaulted ceiling with exposed wooden beams, a fireplace, and its own private terrace, offering yet another vantage point for the spectacular views. The suite also benefits from a spacious walk-in wardrobe and dressing area, as well as a luxurious ensuite bathroom, ensuring complete privacy and comfort. Exclusive Community & Resort-Style Facilities El Soto de La Mairena offers an exceptional lifestyle, with beautifully landscaped gardens and an array of top-tier amenities: || Four outdoor pools, including one heated pool || Clubhouse with gym, spa, and an on-site restaurant || Tennis and paddle tennis courts ||

Private golf course for residents Built in 2004 to the highest Andalusian architectural standards, properties in this exclusive development are rarely available on the market. Additional Features & Community Inclusions • Monthly community fee: €297 (includes access to all facilities, fibre optic internet, international TV package, landline, and alarm system) • High-quality construction with traditional Andalusian charm • Secure and private setting within a protected natural environment This is a unique opportunity to own an extraordinary penthouse in one of the most sought-after locations on the Costa del Sol. A property of this calibre is a rare find – viewing is highly recommended. ???? Contact us today to arrange a private viewing!