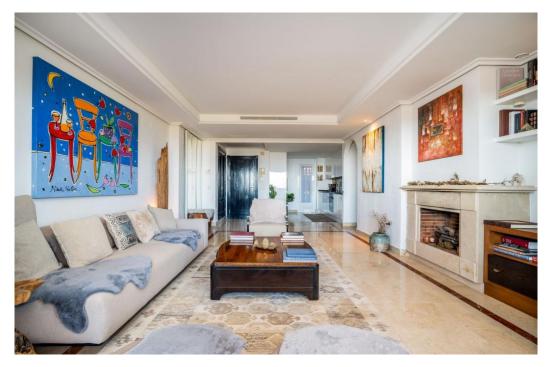

## Апартамент в La Mairena,

Ref: Marbella - 599.000 €

baths: 2 built: 251m2

Exclusive Duplex Penthouse with Breathtaking Panoramic Views - El Soto de La Mairena We're proud to present this rare and exceptional duplex penthouse, nestled in the serene natural biosphere of El Soto de La Mairena. Set within UNESCO-protected land, this unique property offers a tranquil retreat surrounded by unspoiled nature, yet is just a 10-minute drive to Elviria and the finest beaches of the Costa del Sol. Spanning over 250m<sup>2</sup> across two levels, this penthouse is designed to maximise space, comfort, and most importantly, its spectacular panoramic views. From the moment you step through the entrance, you are greeted by an uninterrupted view stretching across the mountains, golf courses, and down to the Mediterranean Sea. The view is simply breathtaking, making this property truly one of a kind. Main Level: Elegant Living Spaces & Panoramic Terrace The bright and spacious open-plan living area is designed for modern comfort, featuring a cozy fireplace and direct access to the expansive terrace - the perfect spot to soak in the stunning scenery. With glass curtains, this space can be enjoyed year-round, whether you prefer an open-air feel in summer or a cosy retreat in winter. The contemporary open-plan kitchen is seamlessly integrated, making it an ideal setting for both everyday living and entertaining. This level also hosts two generously sized bedrooms and a well-appointed bathroom, providing comfortable accommodation for family and guests. Upper