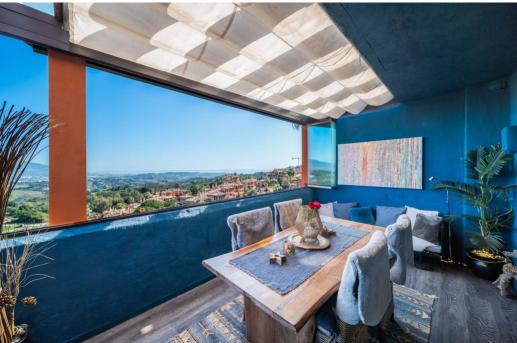

## Апартамент в La Mairena,

Ref: Marbella - 599.000 €

baths: 2 built: 251m2

Exclusive Duplex Penthouse with Breathtaking Panoramic Views - El Soto de La Mairena We're proud to present this rare and exceptional duplex penthouse, nestled in the serene natural biosphere of El Soto de La Mairena. Set within UNESCO-protected land, this unique property offers a tranquil retreat surrounded by unspoiled nature, yet is just a 10-minute drive to Elviria and the finest beaches of the Costa del Sol. Spanning over 250m<sup>2</sup> across two levels, this penthouse is designed to maximise space, comfort, and most importantly, its spectacular panoramic views. From the moment you step through the entrance, you are greeted by an uninterrupted view stretching across the mountains, golf courses, and down to the Mediterranean Sea. The view is simply breathtaking, making this property truly one of a kind. Main Level: Elegant Living Spaces & Panoramic Terrace The bright and spacious open-plan living area is designed for modern comfort, featuring a cozy fireplace and direct access to the expansive terrace - the perfect spot to soak in the stunning scenery. With glass curtains, this space can be enjoyed year-round, whether you prefer an open-air feel in summer or a cosy retreat in winter. The contemporary open-plan kitchen is seamlessly integrated, making it an ideal setting for both everyday living and entertaining. This level also hosts two generously sized bedrooms and a well-appointed bathroom, providing comfortable accommodation for family and guests. Upper