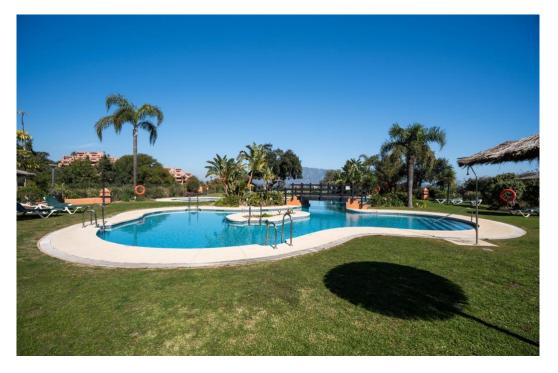

Level: Private Master Suite Sanctuary Ascending the internal staircase, you reach the exclusively dedicated master suite, a standout feature of this penthouse. Encompassing over 30m<sup>2</sup>, this elegant retreat boasts a vaulted ceiling with exposed wooden beams, a fireplace, and its own private terrace, offering yet another vantage point for the spectacular views. The suite also benefits from a spacious walk-in wardrobe and dressing area, as well as a luxurious ensuite bathroom, ensuring complete privacy and comfort. Exclusive Community & Resort-Style Facilities El Soto de La Mairena offers an exceptional lifestyle, with beautifully landscaped gardens and an array of top-tier amenities: || Four outdoor pools, including one heated pool || Clubhouse with gym, spa, and an on-site restaurant || Tennis and paddle tennis courts ||