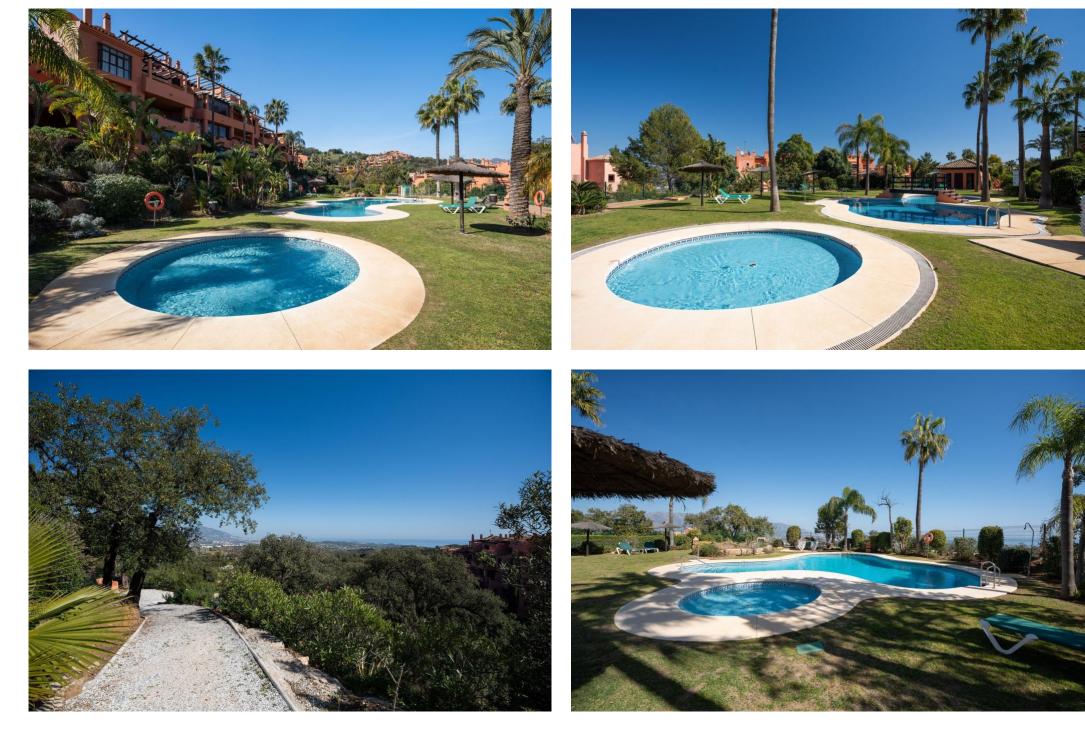

## Апартамент в La Mairena,

Ref: Marbella - 599.000 €

baths: 2 built: 251m2

Exclusive Duplex Penthouse with Breathtaking Panoramic Views - El Soto de La Mairena We're proud to present this rare and exceptional duplex penthouse, nestled in the serene natural biosphere of El Soto de La Mairena. Set within UNESCO-protected land, this unique property offers a tranquil retreat surrounded by unspoiled nature, yet is just a 10-minute drive to Elviria and the finest beaches of the Costa del Sol. Spanning over 250m<sup>2</sup> across two levels, this penthouse is designed to maximise space, comfort, and most importantly, its spectacular panoramic views. From the moment you step through the entrance, you are greeted by an uninterrupted view stretching across the mountains, golf courses, and down to the Mediterranean Sea. The view is simply breathtaking, making this property truly one of a kind. Main Level: Elegant Living Spaces & Panoramic Terrace The bright and spacious open-plan living area is designed for modern comfort, featuring a cozy fireplace and direct access to the expansive terrace - the perfect spot to soak in the stunning scenery. With glass curtains, this space can be enjoyed year-round, whether you prefer an open-air feel in summer or a cosy retreat in winter. The contemporary open-plan kitchen is seamlessly integrated, making it an ideal setting for both everyday living and entertaining. This level also hosts two generously sized bedrooms and a well-appointed bathroom, providing comfortable accommodation for family and guests. Upper

Level: Private Master Suite Sanctuary Ascending the internal staircase, you reach the exclusively dedicated master suite, a standout feature of this penthouse. Encompassing over 30m<sup>2</sup>, this elegant retreat boasts a vaulted ceiling with exposed wooden beams, a fireplace, and its own private terrace, offering yet another vantage point for the spectacular views. The suite also benefits from a spacious walk-in wardrobe and dressing area, as well as a luxurious ensuite bathroom, ensuring complete privacy and comfort. Exclusive Community & Resort-Style Facilities El Soto de La Mairena offers an exceptional lifestyle, with beautifully landscaped gardens and an array of top-tier amenities: || Four outdoor pools, including one heated pool || Clubhouse with gym, spa, and an on-site restaurant || Tennis and paddle tennis courts ||