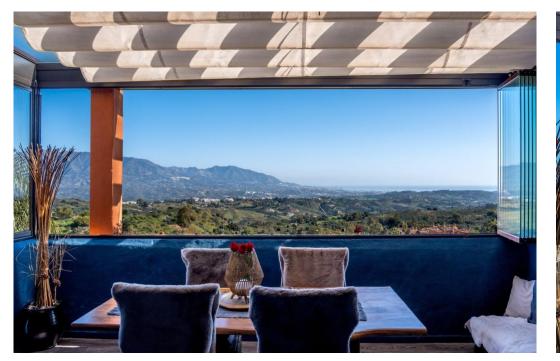

## Апартамент в La Mairena,

Ref: Marbella - 599.000 €

baths: 2 built: 251m2

Exclusive Duplex Penthouse with Breathtaking Panoramic Views - El Soto de La Mairena We're proud to present this rare and exceptional duplex penthouse, nestled in the serene natural biosphere of El Soto de La Mairena. Set within UNESCO-protected land, this unique property offers a tranquil retreat surrounded by unspoiled nature, yet is just a 10-minute drive to Elviria and the finest beaches of the Costa del Sol. Spanning over 250m<sup>2</sup> across two levels, this penthouse is designed to maximise space, comfort, and most importantly, its spectacular panoramic views. From the moment you step through the entrance, you are greeted by an uninterrupted view stretching across the mountains, golf courses, and down to the Mediterranean Sea. The view is simply breathtaking, making this property truly one of a kind. Main Level: Elegant Living Spaces & Panoramic Terrace The bright and spacious open-plan living area is designed for modern comfort, featuring a cozy fireplace and direct access to the expansive terrace - the perfect spot to soak in the stunning scenery. With glass curtains, this space can be enjoyed year-round, whether you prefer an open-air feel in summer or a cosy retreat in winter. The contemporary open-plan kitchen is seamlessly integrated, making it an ideal setting for both everyday living and entertaining. This level also hosts two generously sized bedrooms and a well-appointed bathroom, providing comfortable accommodation for family and guests. Upper