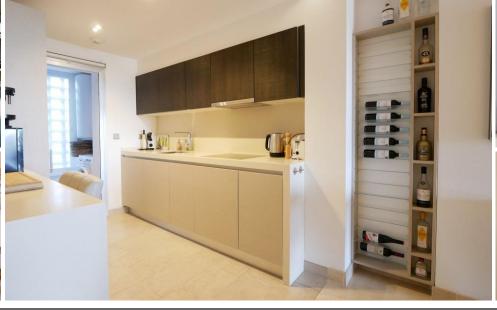

## Апартамент в La Mairena,

Ref: Marbella - 359.000 €

beds: 2 baths: 2 built: 108m2 plot: 25m2

This is a really attractive, ground floor apartment in a modern complex located in a gated complex in the hills above Elviria Marbella. The property itself has great views from the terrace overlooking a protected biosphere towards the sea. This is the larger of the two main types of two bedroom properties that where built in this complex and the owner has enhanced the property with glass curtains on his covered terrace that provide both an extra living area when closed & lots of warmth in winter due to the solar gain from the lower sun. The apartment has an open plan modern kitchen and benefits from energy savings due to solar energy and better thermal insulation than many older properties. The owners in this complex also have usage of the sports facilities shared with a neighbouring complex that include a gym, spa, tenis courts and also a small nine hole par 3 golf course. We strongly recommend a visit.