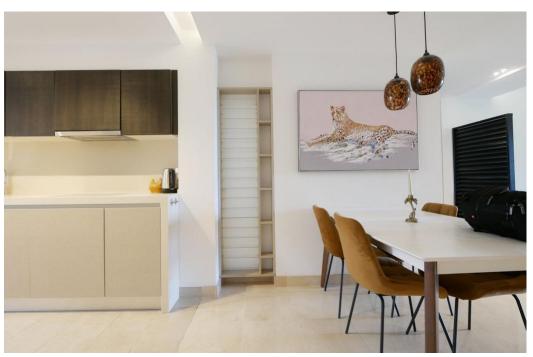

## Апартамент в La Mairena,

Ref: Marbella - 359.000 €

beds: 2 baths: 2 built: 108m2 plot: 25m2

This is a really attractive, ground floor apartment in a modern complex located in a gated complex in the hills above Elviria Marbella. The property itself has great views from the terrace overlooking a protected biosphere towards the sea. This is the larger of the two main types of two bedroom properties that where built in this complex and the owner has enhanced the property with glass curtains on his covered terrace that provide both an extra living area when closed & lots of warmth in winter due to the solar gain from the lower sun. The apartment has an open plan modern kitchen and benefits from energy savings due to solar energy and better thermal insulation than many older properties. The owners in this complex also have usage of the sports facilities shared with a neighbouring complex that include a gym, spa, tenis courts and also a small nine hole par 3 golf course. We strongly recommend a visit.