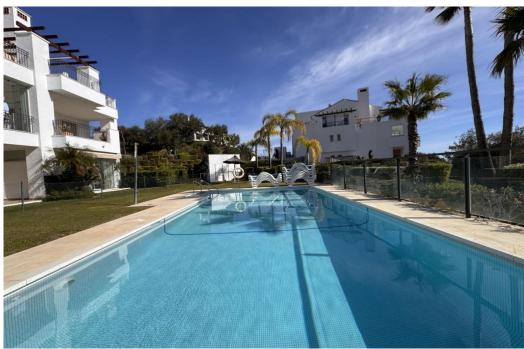

## Апартамент в La Mairena,

Ref: Marbella - 359.000 €

beds: 2 baths: 2 built: 108m2 plot: 25m2

This is a really attractive, ground floor apartment in a modern complex located in a gated complex in the hills above Elviria Marbella. The property itself has great views from the terrace overlooking a protected biosphere towards the sea. This is the larger of the two main types of two bedroom properties that where built in this complex and the owner has enhanced the property with glass curtains on his covered terrace that provide both an extra living area when closed & lots of warmth in winter due to the solar gain from the lower sun. The apartment has an open plan modern kitchen and benefits from energy savings due to solar energy and better thermal insulation than many older properties. The owners in this complex also have usage of the sports facilities shared with a neighbouring complex that include a gym, spa, tenis courts and also a small nine hole par 3 golf course. We strongly recommend a visit.