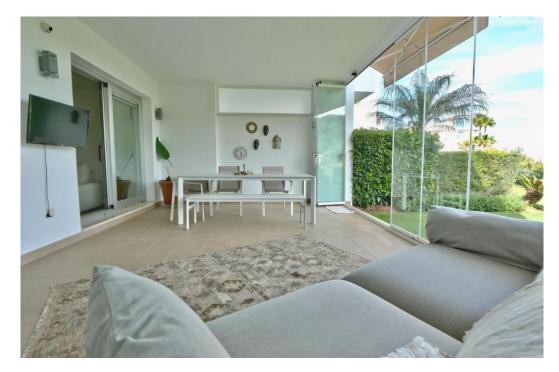

## Апартамент в La Mairena,

Ref: Marbella - 359.000 €

beds: 2 baths: 2 built: 108m2 plot: 25m2

This is a really attractive, ground floor apartment in a modern complex located in a gated complex in the hills above Elviria Marbella. The property itself has great views from the terrace overlooking a protected biosphere towards the sea. This is the larger of the two main types of two bedroom properties that where built in this complex and the owner has enhanced the property with glass curtains on his covered terrace that provide both an extra living area when closed & lots of warmth in winter due to the solar gain from the lower sun. The apartment has an open plan modern kitchen and benefits from energy savings due to solar energy and better thermal insulation than many older properties. The owners in this complex also have usage of the sports facilities shared with a neighbouring complex that include a gym, spa, tenis courts and also a small nine hole par 3 golf course. We strongly recommend a visit.