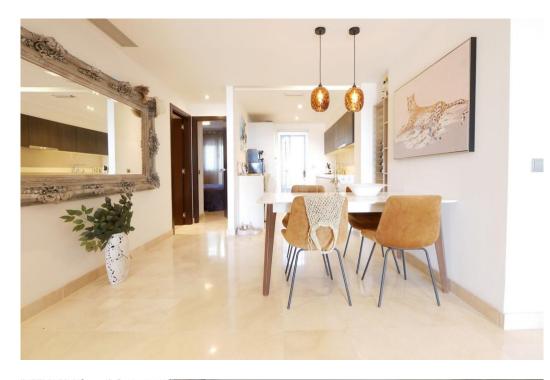

## Апартамент в La Mairena,

Ref: Marbella - 359.000 €

beds: 2 baths: 2 built: 108m2 plot: 25m2

This is a really attractive, ground floor apartment in a modern complex located in a gated complex in the hills above Elviria Marbella. The property itself has great views from the terrace overlooking a protected biosphere towards the sea. This is the larger of the two main types of two bedroom properties that where built in this complex and the owner has enhanced the property with glass curtains on his covered terrace that provide both an extra living area when closed & lots of warmth in winter due to the solar gain from the lower sun. The apartment has an open plan modern kitchen and benefits from energy savings due to solar energy and better thermal insulation than many older properties. The owners in this complex also have usage of the sports facilities shared with a neighbouring complex that include a gym, spa, tenis courts and also a small nine hole par 3 golf course. We strongly recommend a visit.