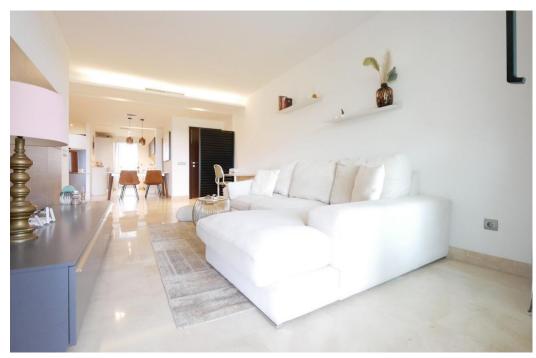

## Апартамент в La Mairena,

Ref: Marbella - 359.000 €

beds: 2 baths: 2 built: 108m2 plot: 25m2

This is a really attractive, ground floor apartment in a modern complex located in a gated complex in the hills above Elviria Marbella. The property itself has great views from the terrace overlooking a protected biosphere towards the sea. This is the larger of the two main types of two bedroom properties that where built in this complex and the owner has enhanced the property with glass curtains on his covered terrace that provide both an extra living area when closed & lots of warmth in winter due to the solar gain from the lower sun. The apartment has an open plan modern kitchen and benefits from energy savings due to solar energy and better thermal insulation than many older properties. The owners in this complex also have usage of the sports facilities shared with a neighbouring complex that include a gym, spa, tenis courts and also a small nine hole par 3 golf course. We strongly recommend a visit.