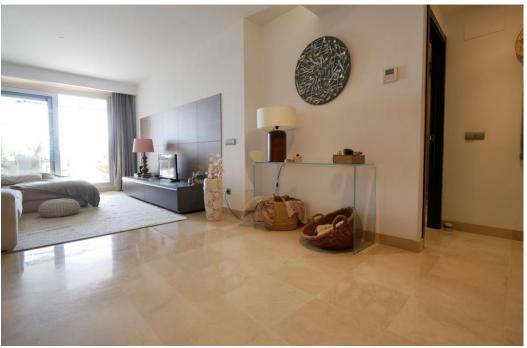

## Апартамент в La Mairena,

Ref: Marbella - 359.000 €

beds: 2 baths: 2 built: 108m2 plot: 25m2

This is a really attractive, ground floor apartment in a modern complex located in a gated complex in the hills above Elviria Marbella. The property itself has great views from the terrace overlooking a protected biosphere towards the sea. This is the larger of the two main types of two bedroom properties that where built in this complex and the owner has enhanced the property with glass curtains on his covered terrace that provide both an extra living area when closed & lots of warmth in winter due to the solar gain from the lower sun. The apartment has an open plan modern kitchen and benefits from energy savings due to solar energy and better thermal insulation than many older properties. The owners in this complex also have usage of the sports facilities shared with a neighbouring complex that include a gym, spa, tenis courts and also a small nine hole par 3 golf course. We strongly recommend a visit.