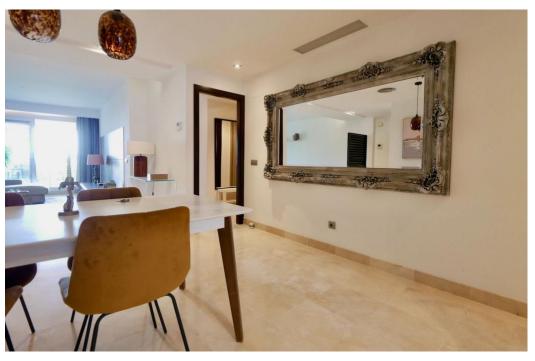

## Апартамент в La Mairena,

Ref: Marbella - 359.000 €

beds: 2 baths: 2 built: 108m2 plot: 25m2

This is a really attractive, ground floor apartment in a modern complex located in a gated complex in the hills above Elviria Marbella. The property itself has great views from the terrace overlooking a protected biosphere towards the sea. This is the larger of the two main types of two bedroom properties that where built in this complex and the owner has enhanced the property with glass curtains on his covered terrace that provide both an extra living area when closed & lots of warmth in winter due to the solar gain from the lower sun. The apartment has an open plan modern kitchen and benefits from energy savings due to solar energy and better thermal insulation than many older properties. The owners in this complex also have usage of the sports facilities shared with a neighbouring complex that include a gym, spa, tenis courts and also a small nine hole par 3 golf course. We strongly recommend a visit.