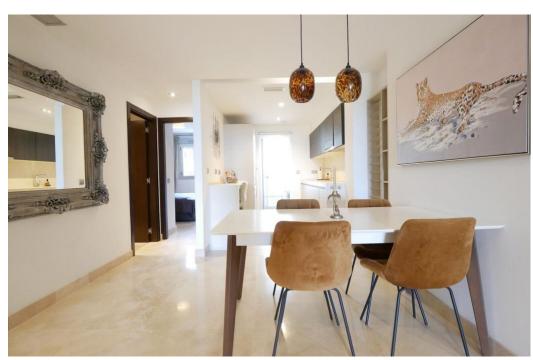

## Апартамент в La Mairena,

Ref: Marbella - 359.000 €

beds: 2 baths: 2 built: 108m2 plot: 25m2

This is a really attractive, ground floor apartment in a modern complex located in a gated complex in the hills above Elviria Marbella. The property itself has great views from the terrace overlooking a protected biosphere towards the sea. This is the larger of the two main types of two bedroom properties that where built in this complex and the owner has enhanced the property with glass curtains on his covered terrace that provide both an extra living area when closed & lots of warmth in winter due to the solar gain from the lower sun. The apartment has an open plan modern kitchen and benefits from energy savings due to solar energy and better thermal insulation than many older properties. The owners in this complex also have usage of the sports facilities shared with a neighbouring complex that include a gym, spa, tenis courts and also a small nine hole par 3 golf course. We strongly recommend a visit.