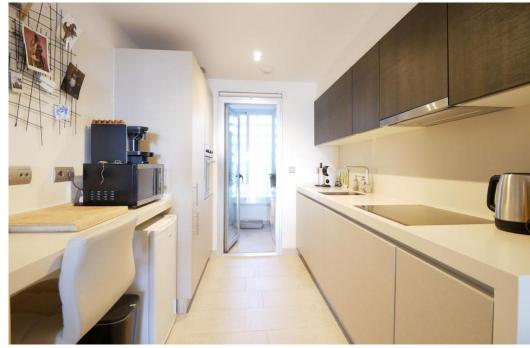

## Апартамент в La Mairena,

Ref: Marbella - 359.000 €

beds: 2 baths: 2 built: 108m2 plot: 25m2

This is a really attractive, ground floor apartment in a modern complex located in a gated complex in the hills above Elviria Marbella. The property itself has great views from the terrace overlooking a protected biosphere towards the sea. This is the larger of the two main types of two bedroom properties that where built in this complex and the owner has enhanced the property with glass curtains on his covered terrace that provide both an extra living area when closed & lots of warmth in winter due to the solar gain from the lower sun. The apartment has an open plan modern kitchen and benefits from energy savings due to solar energy and better thermal insulation than many older properties. The owners in this complex also have usage of the sports facilities shared with a neighbouring complex that include a gym, spa, tenis courts and also a small nine hole par 3 golf course. We strongly recommend a visit.