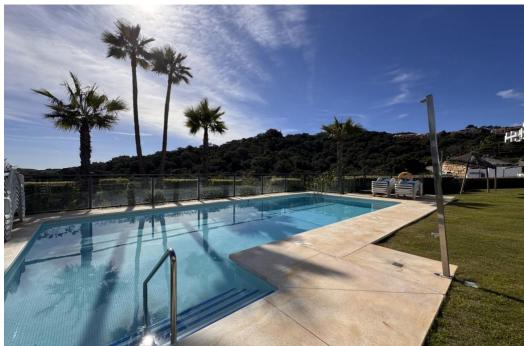

## Апартамент в La Mairena,

Ref: Marbella - 359.000 €

beds: 2 baths: 2 built: 108m2 plot: 25m2

This is a really attractive, ground floor apartment in a modern complex located in a gated complex in the hills above Elviria Marbella. The property itself has great views from the terrace overlooking a protected biosphere towards the sea. This is the larger of the two main types of two bedroom properties that where built in this complex and the owner has enhanced the property with glass curtains on his covered terrace that provide both an extra living area when closed & lots of warmth in winter due to the solar gain from the lower sun. The apartment has an open plan modern kitchen and benefits from energy savings due to solar energy and better thermal insulation than many older properties. The owners in this complex also have usage of the sports facilities shared with a neighbouring complex that include a gym, spa, tenis courts and also a small nine hole par 3 golf course. We strongly recommend a visit.