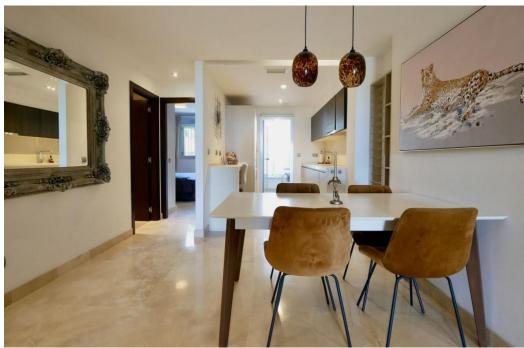

## Апартамент в La Mairena,

Ref: Marbella - 359.000 €

beds: 2 baths: 2 built: 108m2 plot: 25m2

This is a really attractive, ground floor apartment in a modern complex located in a gated complex in the hills above Elviria Marbella. The property itself has great views from the terrace overlooking a protected biosphere towards the sea. This is the larger of the two main types of two bedroom properties that where built in this complex and the owner has enhanced the property with glass curtains on his covered terrace that provide both an extra living area when closed & lots of warmth in winter due to the solar gain from the lower sun. The apartment has an open plan modern kitchen and benefits from energy savings due to solar energy and better thermal insulation than many older properties. The owners in this complex also have usage of the sports facilities shared with a neighbouring complex that include a gym, spa, tenis courts and also a small nine hole par 3 golf course. We strongly recommend a visit.