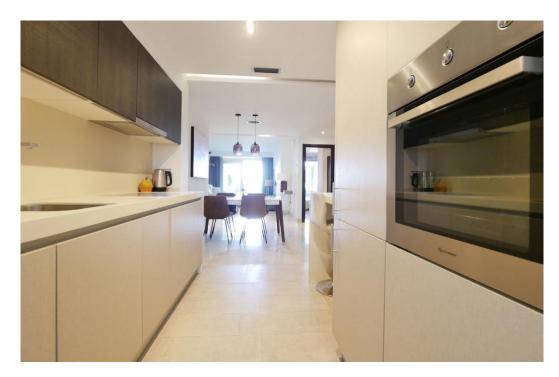

## Апартамент в La Mairena,

Ref: Marbella - 359.000 €

beds: 2 baths: 2 built: 108m2 plot: 25m2

This is a really attractive, ground floor apartment in a modern complex located in a gated complex in the hills above Elviria Marbella. The property itself has great views from the terrace overlooking a protected biosphere towards the sea. This is the larger of the two main types of two bedroom properties that where built in this complex and the owner has enhanced the property with glass curtains on his covered terrace that provide both an extra living area when closed & lots of warmth in winter due to the solar gain from the lower sun. The apartment has an open plan modern kitchen and benefits from energy savings due to solar energy and better thermal insulation than many older properties. The owners in this complex also have usage of the sports facilities shared with a neighbouring complex that include a gym, spa, tenis courts and also a small nine hole par 3 golf course. We strongly recommend a visit.