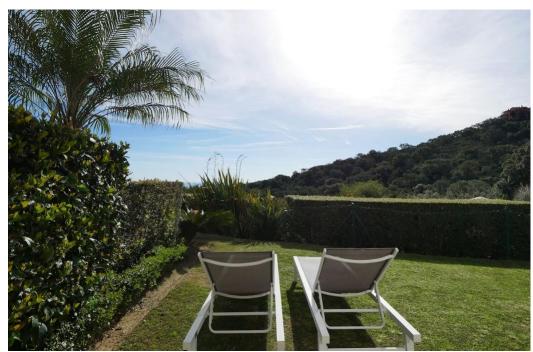

## Апартамент в La Mairena,

Ref: Marbella - 359.000 €

beds: 2 baths: 2 built: 108m2 plot: 25m2

This is a really attractive, ground floor apartment in a modern complex located in a gated complex in the hills above Elviria Marbella. The property itself has great views from the terrace overlooking a protected biosphere towards the sea. This is the larger of the two main types of two bedroom properties that where built in this complex and the owner has enhanced the property with glass curtains on his covered terrace that provide both an extra living area when closed & lots of warmth in winter due to the solar gain from the lower sun. The apartment has an open plan modern kitchen and benefits from energy savings due to solar energy and better thermal insulation than many older properties. The owners in this complex also have usage of the sports facilities shared with a neighbouring complex that include a gym, spa, tenis courts and also a small nine hole par 3 golf course. We strongly recommend a visit.