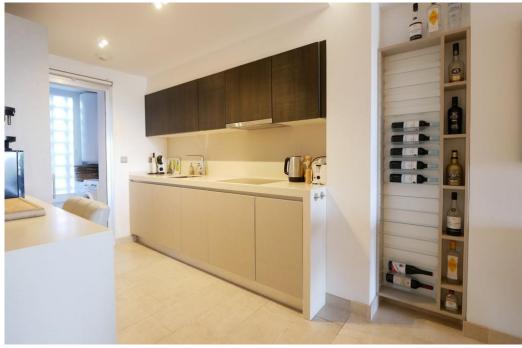

## Апартамент в La Mairena,

Ref: Marbella - 359.000 €

beds: 2 baths: 2 built: 108m2 plot: 25m2

This is a really attractive, ground floor apartment in a modern complex located in a gated complex in the hills above Elviria Marbella. The property itself has great views from the terrace overlooking a protected biosphere towards the sea. This is the larger of the two main types of two bedroom properties that where built in this complex and the owner has enhanced the property with glass curtains on his covered terrace that provide both an extra living area when closed & lots of warmth in winter due to the solar gain from the lower sun. The apartment has an open plan modern kitchen and benefits from energy savings due to solar energy and better thermal insulation than many older properties. The owners in this complex also have usage of the sports facilities shared with a neighbouring complex that include a gym, spa, tenis courts and also a small nine hole par 3 golf course. We strongly recommend a visit.