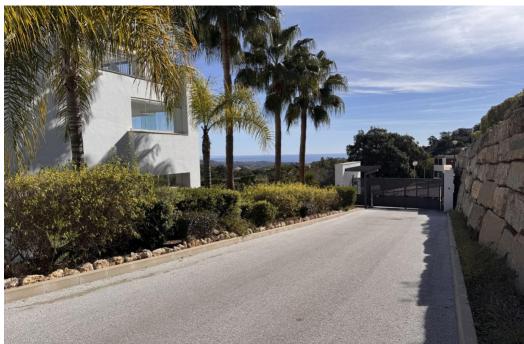

## Апартамент в La Mairena,

Ref: Marbella - 359.000 €

beds: 2 baths: 2 built: 108m2 plot: 25m2

This is a really attractive, ground floor apartment in a modern complex located in a gated complex in the hills above Elviria Marbella. The property itself has great views from the terrace overlooking a protected biosphere towards the sea. This is the larger of the two main types of two bedroom properties that where built in this complex and the owner has enhanced the property with glass curtains on his covered terrace that provide both an extra living area when closed & lots of warmth in winter due to the solar gain from the lower sun. The apartment has an open plan modern kitchen and benefits from energy savings due to solar energy and better thermal insulation than many older properties. The owners in this complex also have usage of the sports facilities shared with a neighbouring complex that include a gym, spa, tenis courts and also a small nine hole par 3 golf course. We strongly recommend a visit.