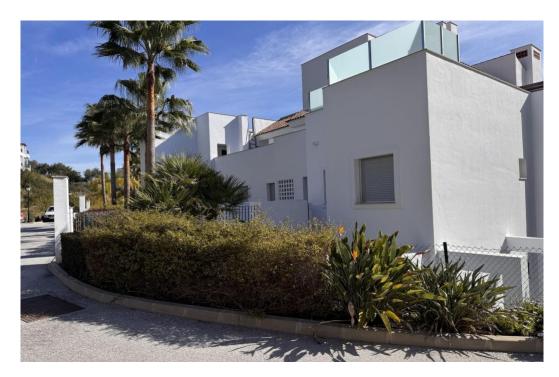

## Апартамент в La Mairena,

Ref: Marbella - 359.000 €

beds: 2 baths: 2 built: 108m2 plot: 25m2

This is a really attractive, ground floor apartment in a modern complex located in a gated complex in the hills above Elviria Marbella. The property itself has great views from the terrace overlooking a protected biosphere towards the sea. This is the larger of the two main types of two bedroom properties that where built in this complex and the owner has enhanced the property with glass curtains on his covered terrace that provide both an extra living area when closed & lots of warmth in winter due to the solar gain from the lower sun. The apartment has an open plan modern kitchen and benefits from energy savings due to solar energy and better thermal insulation than many older properties. The owners in this complex also have usage of the sports facilities shared with a neighbouring complex that include a gym, spa, tenis courts and also a small nine hole par 3 golf course. We strongly recommend a visit.