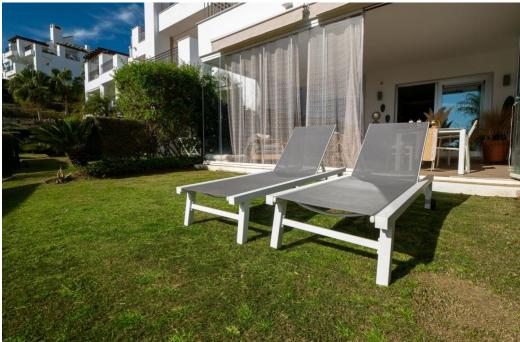

## Апартамент в La Mairena,

Ref: Marbella - 359.000 €

beds: 2 baths: 2 built: 108m2 plot: 25m2

This is a really attractive, ground floor apartment in a modern complex located in a gated complex in the hills above Elviria Marbella. The property itself has great views from the terrace overlooking a protected biosphere towards the sea. This is the larger of the two main types of two bedroom properties that where built in this complex and the owner has enhanced the property with glass curtains on his covered terrace that provide both an extra living area when closed & lots of warmth in winter due to the solar gain from the lower sun. The apartment has an open plan modern kitchen and benefits from energy savings due to solar energy and better thermal insulation than many older properties. The owners in this complex also have usage of the sports facilities shared with a neighbouring complex that include a gym, spa, tenis courts and also a small nine hole par 3 golf course. We strongly recommend a visit.