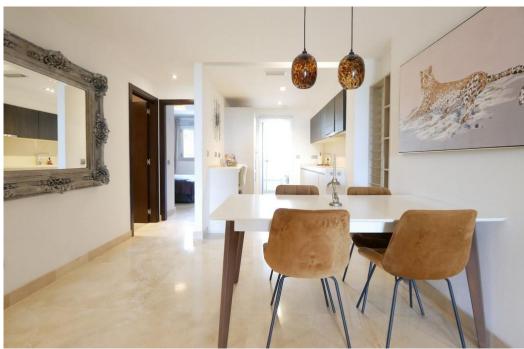

## Апартамент в La Mairena,

Ref: Marbella - 359.000 €

beds: 2 baths: 2 built: 108m2 plot: 25m2

This is a really attractive, ground floor apartment in a modern complex located in a gated complex in the hills above Elviria Marbella. The property itself has great views from the terrace overlooking a protected biosphere towards the sea. This is the larger of the two main types of two bedroom properties that where built in this complex and the owner has enhanced the property with glass curtains on his covered terrace that provide both an extra living area when closed & lots of warmth in winter due to the solar gain from the lower sun. The apartment has an open plan modern kitchen and benefits from energy savings due to solar energy and better thermal insulation than many older properties. The owners in this complex also have usage of the sports facilities shared with a neighbouring complex that include a gym, spa, tenis courts and also a small nine hole par 3 golf course. We strongly recommend a visit.