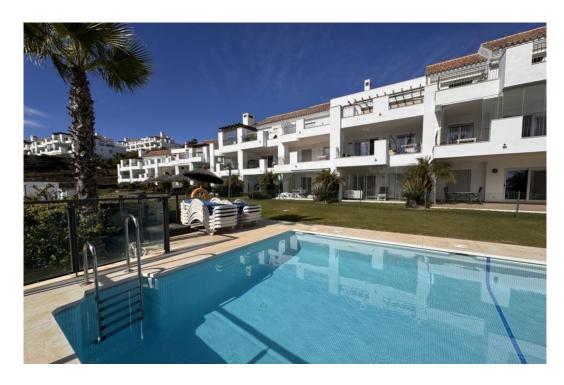

## Апартамент в La Mairena,

Ref: Marbella - 359.000 €

beds: 2 baths: 2 built: 108m2 plot: 25m2

This is a really attractive, ground floor apartment in a modern complex located in a gated complex in the hills above Elviria Marbella. The property itself has great views from the terrace overlooking a protected biosphere towards the sea. This is the larger of the two main types of two bedroom properties that where built in this complex and the owner has enhanced the property with glass curtains on his covered terrace that provide both an extra living area when closed & lots of warmth in winter due to the solar gain from the lower sun. The apartment has an open plan modern kitchen and benefits from energy savings due to solar energy and better thermal insulation than many older properties. The owners in this complex also have usage of the sports facilities shared with a neighbouring complex that include a gym, spa, tenis courts and also a small nine hole par 3 golf course. We strongly recommend a visit.