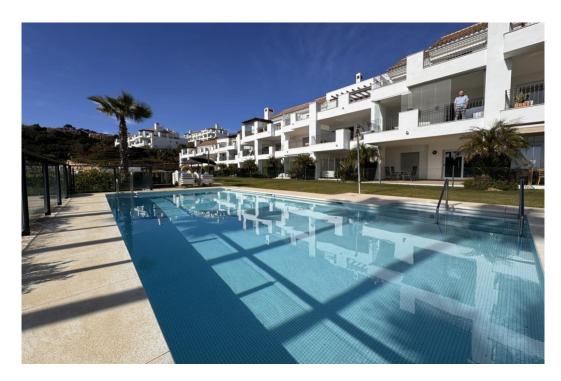

## Апартамент в La Mairena,

Ref: Marbella - 359.000 €

beds: 2 baths: 2 built: 108m2 plot: 25m2

This is a really attractive, ground floor apartment in a modern complex located in a gated complex in the hills above Elviria Marbella. The property itself has great views from the terrace overlooking a protected biosphere towards the sea. This is the larger of the two main types of two bedroom properties that where built in this complex and the owner has enhanced the property with glass curtains on his covered terrace that provide both an extra living area when closed & lots of warmth in winter due to the solar gain from the lower sun. The apartment has an open plan modern kitchen and benefits from energy savings due to solar energy and better thermal insulation than many older properties. The owners in this complex also have usage of the sports facilities shared with a neighbouring complex that include a gym, spa, tenis courts and also a small nine hole par 3 golf course. We strongly recommend a visit.