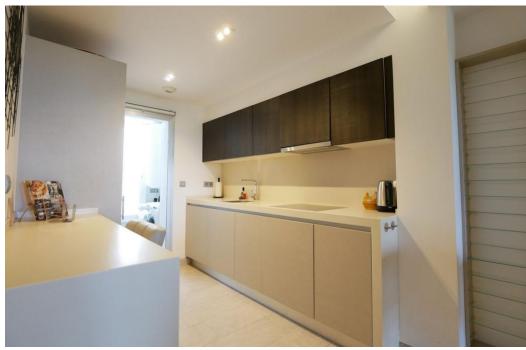

## Апартамент в La Mairena,

Ref: Marbella - 359.000 €

beds: 2 baths: 2 built: 108m2 plot: 25m2

This is a really attractive, ground floor apartment in a modern complex located in a gated complex in the hills above Elviria Marbella. The property itself has great views from the terrace overlooking a protected biosphere towards the sea. This is the larger of the two main types of two bedroom properties that where built in this complex and the owner has enhanced the property with glass curtains on his covered terrace that provide both an extra living area when closed & lots of warmth in winter due to the solar gain from the lower sun. The apartment has an open plan modern kitchen and benefits from energy savings due to solar energy and better thermal insulation than many older properties. The owners in this complex also have usage of the sports facilities shared with a neighbouring complex that include a gym, spa, tenis courts and also a small nine hole par 3 golf course. We strongly recommend a visit.