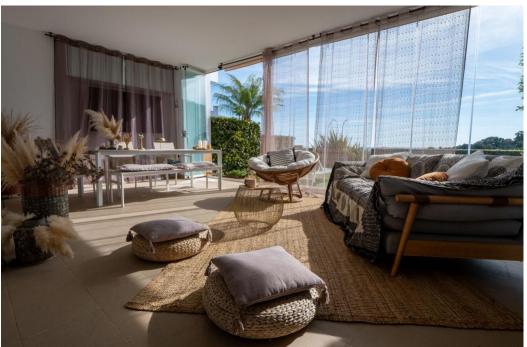

## Апартамент в La Mairena,

Ref: Marbella - 359.000 €

beds: 2 baths: 2 built: 108m2 plot: 25m2

This is a really attractive, ground floor apartment in a modern complex located in a gated complex in the hills above Elviria Marbella. The property itself has great views from the terrace overlooking a protected biosphere towards the sea. This is the larger of the two main types of two bedroom properties that where built in this complex and the owner has enhanced the property with glass curtains on his covered terrace that provide both an extra living area when closed & lots of warmth in winter due to the solar gain from the lower sun. The apartment has an open plan modern kitchen and benefits from energy savings due to solar energy and better thermal insulation than many older properties. The owners in this complex also have usage of the sports facilities shared with a neighbouring complex that include a gym, spa, tenis courts and also a small nine hole par 3 golf course. We strongly recommend a visit.