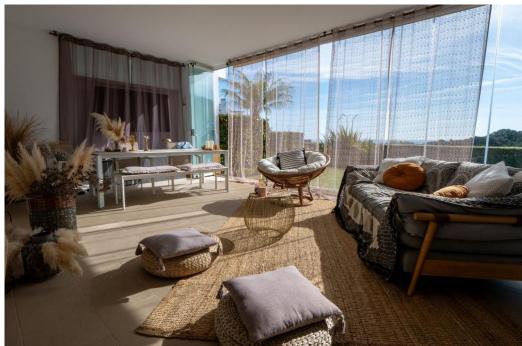

## Апартамент в La Mairena,

Ref: Marbella - 359.000 €

beds: 2 baths: 2 built: 108m2 plot: 25m2

This is a really attractive, ground floor apartment in a modern complex located in a gated complex in the hills above Elviria Marbella. The property itself has great views from the terrace overlooking a protected biosphere towards the sea. This is the larger of the two main types of two bedroom properties that where built in this complex and the owner has enhanced the property with glass curtains on his covered terrace that provide both an extra living area when closed & lots of warmth in winter due to the solar gain from the lower sun. The apartment has an open plan modern kitchen and benefits from energy savings due to solar energy and better thermal insulation than many older properties. The owners in this complex also have usage of the sports facilities shared with a neighbouring complex that include a gym, spa, tenis courts and also a small nine hole par 3 golf course. We strongly recommend a visit.