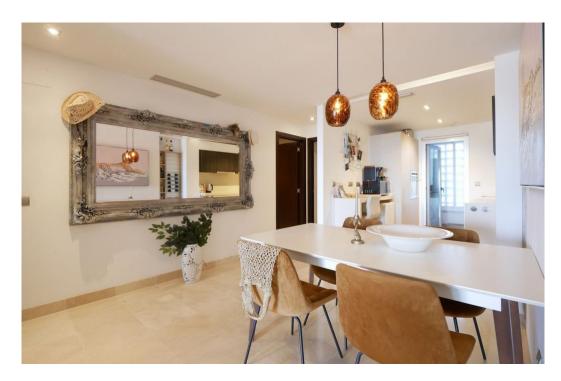

## Апартамент в La Mairena,

Ref: Marbella - 359.000 €

beds: 2 baths: 2 built: 108m2 plot: 25m2

This is a really attractive, ground floor apartment in a modern complex located in a gated complex in the hills above Elviria Marbella. The property itself has great views from the terrace overlooking a protected biosphere towards the sea. This is the larger of the two main types of two bedroom properties that where built in this complex and the owner has enhanced the property with glass curtains on his covered terrace that provide both an extra living area when closed & lots of warmth in winter due to the solar gain from the lower sun. The apartment has an open plan modern kitchen and benefits from energy savings due to solar energy and better thermal insulation than many older properties. The owners in this complex also have usage of the sports facilities shared with a neighbouring complex that include a gym, spa, tenis courts and also a small nine hole par 3 golf course. We strongly recommend a visit.