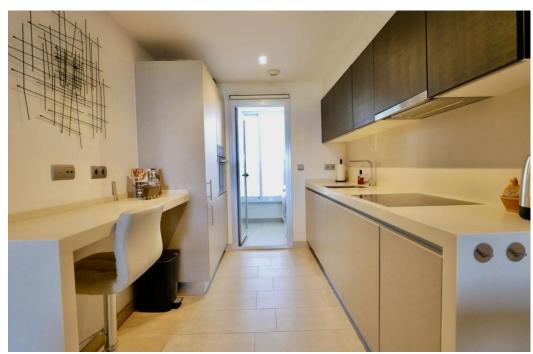

## Апартамент в La Mairena,

Ref: Marbella - 359.000 €

beds: 2 baths: 2 built: 108m2 plot: 25m2

This is a really attractive, ground floor apartment in a modern complex located in a gated complex in the hills above Elviria Marbella. The property itself has great views from the terrace overlooking a protected biosphere towards the sea. This is the larger of the two main types of two bedroom properties that where built in this complex and the owner has enhanced the property with glass curtains on his covered terrace that provide both an extra living area when closed & lots of warmth in winter due to the solar gain from the lower sun. The apartment has an open plan modern kitchen and benefits from energy savings due to solar energy and better thermal insulation than many older properties. The owners in this complex also have usage of the sports facilities shared with a neighbouring complex that include a gym, spa, tenis courts and also a small nine hole par 3 golf course. We strongly recommend a visit.