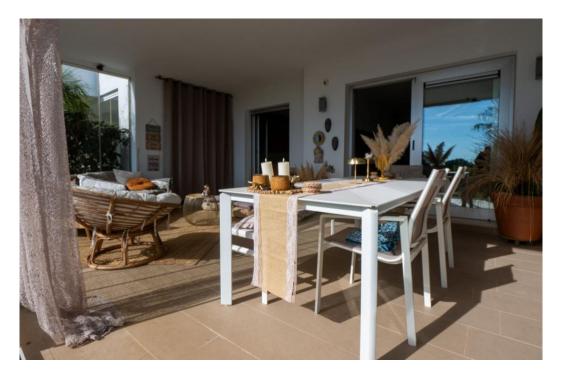

## Апартамент в La Mairena,

Ref: Marbella - 359.000 €

beds: 2 baths: 2 built: 108m2 plot: 25m2

This is a really attractive, ground floor apartment in a modern complex located in a gated complex in the hills above Elviria Marbella. The property itself has great views from the terrace overlooking a protected biosphere towards the sea. This is the larger of the two main types of two bedroom properties that where built in this complex and the owner has enhanced the property with glass curtains on his covered terrace that provide both an extra living area when closed & lots of warmth in winter due to the solar gain from the lower sun. The apartment has an open plan modern kitchen and benefits from energy savings due to solar energy and better thermal insulation than many older properties. The owners in this complex also have usage of the sports facilities shared with a neighbouring complex that include a gym, spa, tenis courts and also a small nine hole par 3 golf course. We strongly recommend a visit.