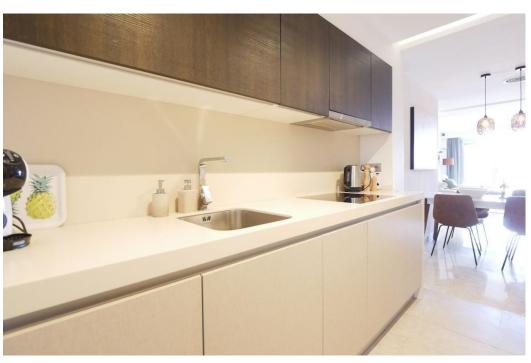

## Апартамент в La Mairena,

Ref: Marbella - 359.000 €

beds: 2 baths: 2 built: 108m2 plot: 25m2

This is a really attractive, ground floor apartment in a modern complex located in a gated complex in the hills above Elviria Marbella. The property itself has great views from the terrace overlooking a protected biosphere towards the sea. This is the larger of the two main types of two bedroom properties that where built in this complex and the owner has enhanced the property with glass curtains on his covered terrace that provide both an extra living area when closed & lots of warmth in winter due to the solar gain from the lower sun. The apartment has an open plan modern kitchen and benefits from energy savings due to solar energy and better thermal insulation than many older properties. The owners in this complex also have usage of the sports facilities shared with a neighbouring complex that include a gym, spa, tenis courts and also a small nine hole par 3 golf course. We strongly recommend a visit.