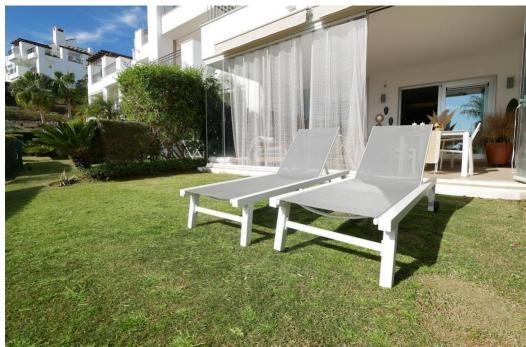

## Апартамент в La Mairena,

Ref: Marbella - 359.000 €

beds: 2 baths: 2 built: 108m2 plot: 25m2

This is a really attractive, ground floor apartment in a modern complex located in a gated complex in the hills above Elviria Marbella. The property itself has great views from the terrace overlooking a protected biosphere towards the sea. This is the larger of the two main types of two bedroom properties that where built in this complex and the owner has enhanced the property with glass curtains on his covered terrace that provide both an extra living area when closed & lots of warmth in winter due to the solar gain from the lower sun. The apartment has an open plan modern kitchen and benefits from energy savings due to solar energy and better thermal insulation than many older properties. The owners in this complex also have usage of the sports facilities shared with a neighbouring complex that include a gym, spa, tenis courts and also a small nine hole par 3 golf course. We strongly recommend a visit.