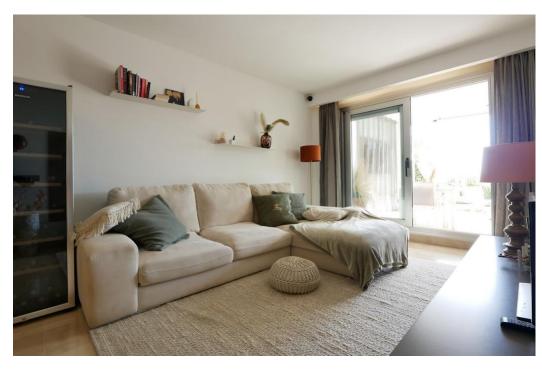

## Апартамент в La Mairena,

Ref: Marbella - 359.000 €

beds: 2 baths: 2 built: 108m2 plot: 25m2

This is a really attractive, ground floor apartment in a modern complex located in a gated complex in the hills above Elviria Marbella. The property itself has great views from the terrace overlooking a protected biosphere towards the sea. This is the larger of the two main types of two bedroom properties that where built in this complex and the owner has enhanced the property with glass curtains on his covered terrace that provide both an extra living area when closed & lots of warmth in winter due to the solar gain from the lower sun. The apartment has an open plan modern kitchen and benefits from energy savings due to solar energy and better thermal insulation than many older properties. The owners in this complex also have usage of the sports facilities shared with a neighbouring complex that include a gym, spa, tenis courts and also a small nine hole par 3 golf course. We strongly recommend a visit.