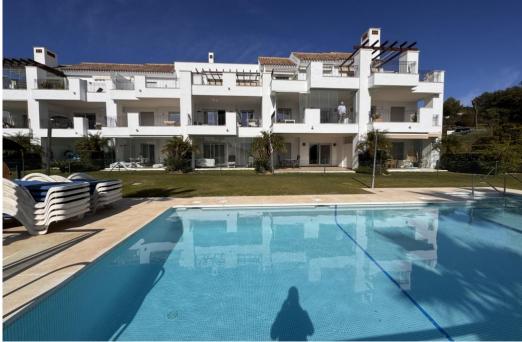

## Апартамент в La Mairena,

Ref: Marbella - 359.000 €

beds: 2 baths: 2 built: 108m2 plot: 25m2

This is a really attractive, ground floor apartment in a modern complex located in a gated complex in the hills above Elviria Marbella. The property itself has great views from the terrace overlooking a protected biosphere towards the sea. This is the larger of the two main types of two bedroom properties that where built in this complex and the owner has enhanced the property with glass curtains on his covered terrace that provide both an extra living area when closed & lots of warmth in winter due to the solar gain from the lower sun. The apartment has an open plan modern kitchen and benefits from energy savings due to solar energy and better thermal insulation than many older properties. The owners in this complex also have usage of the sports facilities shared with a neighbouring complex that include a gym, spa, tenis courts and also a small nine hole par 3 golf course. We strongly recommend a visit.