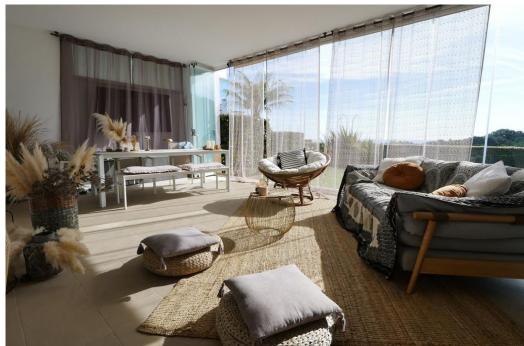

## Апартамент в La Mairena,

Ref: Marbella - 359.000 €

beds: 2 baths: 2 built: 108m2 plot: 25m2

This is a really attractive, ground floor apartment in a modern complex located in a gated complex in the hills above Elviria Marbella. The property itself has great views from the terrace overlooking a protected biosphere towards the sea. This is the larger of the two main types of two bedroom properties that where built in this complex and the owner has enhanced the property with glass curtains on his covered terrace that provide both an extra living area when closed & lots of warmth in winter due to the solar gain from the lower sun. The apartment has an open plan modern kitchen and benefits from energy savings due to solar energy and better thermal insulation than many older properties. The owners in this complex also have usage of the sports facilities shared with a neighbouring complex that include a gym, spa, tenis courts and also a small nine hole par 3 golf course. We strongly recommend a visit.