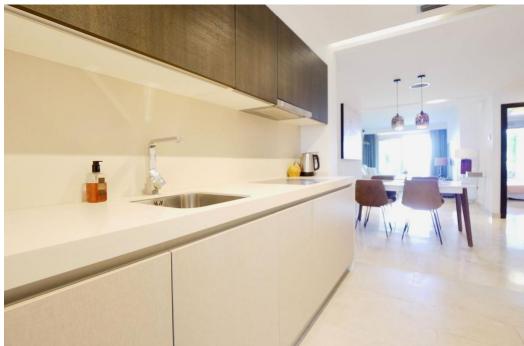

## Апартамент в La Mairena,

Ref: Marbella - 359.000 €

beds: 2 baths: 2 built: 108m2 plot: 25m2

This is a really attractive, ground floor apartment in a modern complex located in a gated complex in the hills above Elviria Marbella. The property itself has great views from the terrace overlooking a protected biosphere towards the sea. This is the larger of the two main types of two bedroom properties that where built in this complex and the owner has enhanced the property with glass curtains on his covered terrace that provide both an extra living area when closed & lots of warmth in winter due to the solar gain from the lower sun. The apartment has an open plan modern kitchen and benefits from energy savings due to solar energy and better thermal insulation than many older properties. The owners in this complex also have usage of the sports facilities shared with a neighbouring complex that include a gym, spa, tenis courts and also a small nine hole par 3 golf course. We strongly recommend a visit.