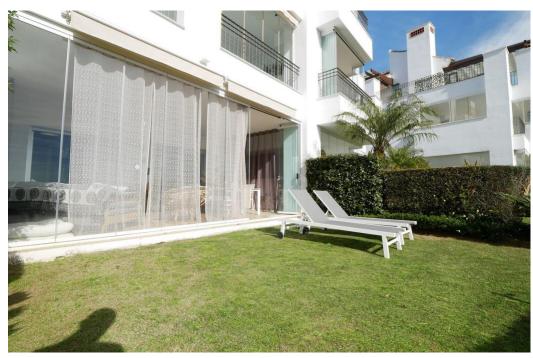

## Апартамент в La Mairena,

Ref: Marbella - 359.000 €

beds: 2 baths: 2 built: 108m2 plot: 25m2

This is a really attractive, ground floor apartment in a modern complex located in a gated complex in the hills above Elviria Marbella. The property itself has great views from the terrace overlooking a protected biosphere towards the sea. This is the larger of the two main types of two bedroom properties that where built in this complex and the owner has enhanced the property with glass curtains on his covered terrace that provide both an extra living area when closed & lots of warmth in winter due to the solar gain from the lower sun. The apartment has an open plan modern kitchen and benefits from energy savings due to solar energy and better thermal insulation than many older properties. The owners in this complex also have usage of the sports facilities shared with a neighbouring complex that include a gym, spa, tenis courts and also a small nine hole par 3 golf course. We strongly recommend a visit.