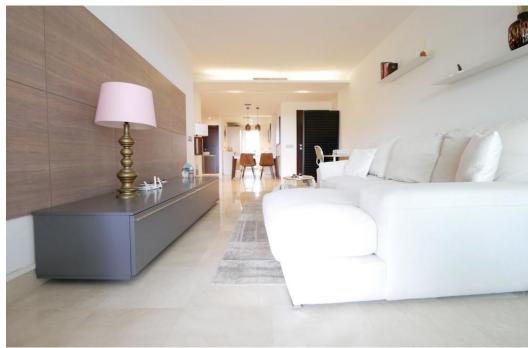

## Апартамент в La Mairena,

Ref: Marbella - 359.000 €

beds: 2 baths: 2 built: 108m2 plot: 25m2

This is a really attractive, ground floor apartment in a modern complex located in a gated complex in the hills above Elviria Marbella. The property itself has great views from the terrace overlooking a protected biosphere towards the sea. This is the larger of the two main types of two bedroom properties that where built in this complex and the owner has enhanced the property with glass curtains on his covered terrace that provide both an extra living area when closed & lots of warmth in winter due to the solar gain from the lower sun. The apartment has an open plan modern kitchen and benefits from energy savings due to solar energy and better thermal insulation than many older properties. The owners in this complex also have usage of the sports facilities shared with a neighbouring complex that include a gym, spa, tenis courts and also a small nine hole par 3 golf course. We strongly recommend a visit.