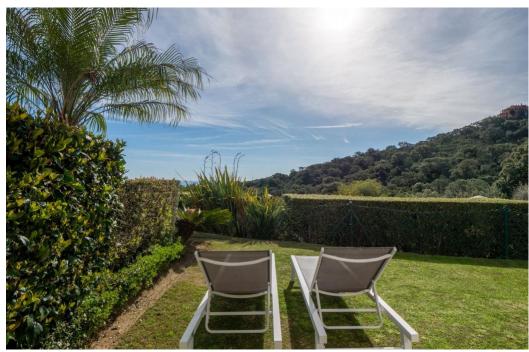

## Апартамент в La Mairena,

Ref: Marbella - 359.000 €

beds: 2 baths: 2 built: 108m2 plot: 25m2

This is a really attractive, ground floor apartment in a modern complex located in a gated complex in the hills above Elviria Marbella. The property itself has great views from the terrace overlooking a protected biosphere towards the sea. This is the larger of the two main types of two bedroom properties that where built in this complex and the owner has enhanced the property with glass curtains on his covered terrace that provide both an extra living area when closed & lots of warmth in winter due to the solar gain from the lower sun. The apartment has an open plan modern kitchen and benefits from energy savings due to solar energy and better thermal insulation than many older properties. The owners in this complex also have usage of the sports facilities shared with a neighbouring complex that include a gym, spa, tenis courts and also a small nine hole par 3 golf course. We strongly recommend a visit.