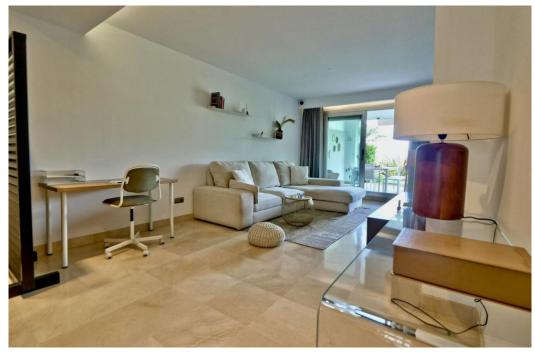

## Апартамент в La Mairena,

Ref: Marbella - 359.000 €

beds: 2 baths: 2 built: 108m2 plot: 25m2

This is a really attractive, ground floor apartment in a modern complex located in a gated complex in the hills above Elviria Marbella. The property itself has great views from the terrace overlooking a protected biosphere towards the sea. This is the larger of the two main types of two bedroom properties that where built in this complex and the owner has enhanced the property with glass curtains on his covered terrace that provide both an extra living area when closed & lots of warmth in winter due to the solar gain from the lower sun. The apartment has an open plan modern kitchen and benefits from energy savings due to solar energy and better thermal insulation than many older properties. The owners in this complex also have usage of the sports facilities shared with a neighbouring complex that include a gym, spa, tenis courts and also a small nine hole par 3 golf course. We strongly recommend a visit.