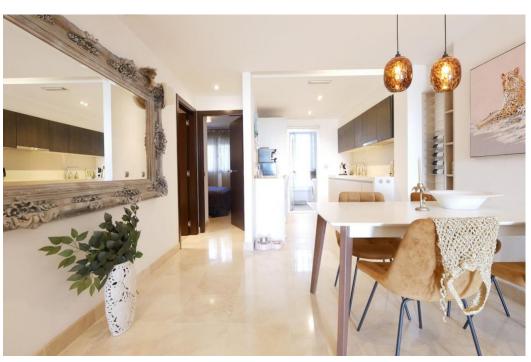

## Апартамент в La Mairena,

Ref: Marbella - 359.000 €

beds: 2 baths: 2 built: 108m2 plot: 25m2

This is a really attractive, ground floor apartment in a modern complex located in a gated complex in the hills above Elviria Marbella. The property itself has great views from the terrace overlooking a protected biosphere towards the sea. This is the larger of the two main types of two bedroom properties that where built in this complex and the owner has enhanced the property with glass curtains on his covered terrace that provide both an extra living area when closed & lots of warmth in winter due to the solar gain from the lower sun. The apartment has an open plan modern kitchen and benefits from energy savings due to solar energy and better thermal insulation than many older properties. The owners in this complex also have usage of the sports facilities shared with a neighbouring complex that include a gym, spa, tenis courts and also a small nine hole par 3 golf course. We strongly recommend a visit.