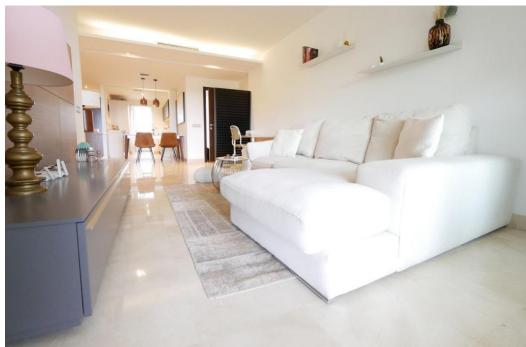

## Апартамент в La Mairena,

Ref: Marbella - 359.000 €

beds: 2 baths: 2 built: 108m2 plot: 25m2

This is a really attractive, ground floor apartment in a modern complex located in a gated complex in the hills above Elviria Marbella. The property itself has great views from the terrace overlooking a protected biosphere towards the sea. This is the larger of the two main types of two bedroom properties that where built in this complex and the owner has enhanced the property with glass curtains on his covered terrace that provide both an extra living area when closed & lots of warmth in winter due to the solar gain from the lower sun. The apartment has an open plan modern kitchen and benefits from energy savings due to solar energy and better thermal insulation than many older properties. The owners in this complex also have usage of the sports facilities shared with a neighbouring complex that include a gym, spa, tenis courts and also a small nine hole par 3 golf course. We strongly recommend a visit.