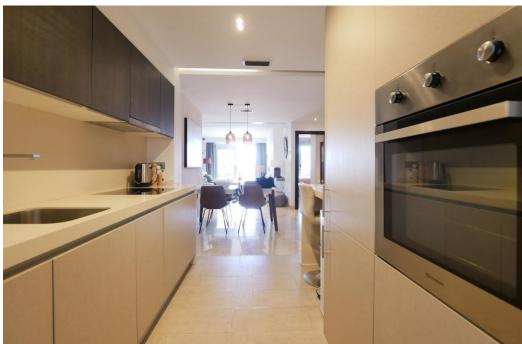

## Апартамент в La Mairena,

Ref: Marbella - 359.000 €

beds: 2 baths: 2 built: 108m2 plot: 25m2

This is a really attractive, ground floor apartment in a modern complex located in a gated complex in the hills above Elviria Marbella. The property itself has great views from the terrace overlooking a protected biosphere towards the sea. This is the larger of the two main types of two bedroom properties that where built in this complex and the owner has enhanced the property with glass curtains on his covered terrace that provide both an extra living area when closed & lots of warmth in winter due to the solar gain from the lower sun. The apartment has an open plan modern kitchen and benefits from energy savings due to solar energy and better thermal insulation than many older properties. The owners in this complex also have usage of the sports facilities shared with a neighbouring complex that include a gym, spa, tenis courts and also a small nine hole par 3 golf course. We strongly recommend a visit.