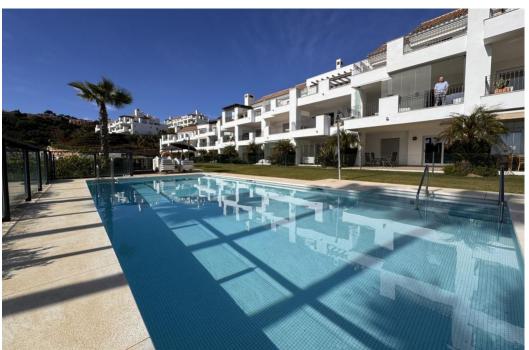

## Апартамент в La Mairena,

Ref: Marbella - 359.000 €

beds: 2 baths: 2 built: 108m2 plot: 25m2

This is a really attractive, ground floor apartment in a modern complex located in a gated complex in the hills above Elviria Marbella. The property itself has great views from the terrace overlooking a protected biosphere towards the sea. This is the larger of the two main types of two bedroom properties that where built in this complex and the owner has enhanced the property with glass curtains on his covered terrace that provide both an extra living area when closed & lots of warmth in winter due to the solar gain from the lower sun. The apartment has an open plan modern kitchen and benefits from energy savings due to solar energy and better thermal insulation than many older properties. The owners in this complex also have usage of the sports facilities shared with a neighbouring complex that include a gym, spa, tenis courts and also a small nine hole par 3 golf course. We strongly recommend a visit.