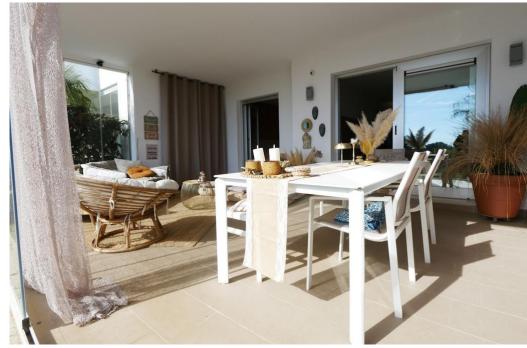

## Апартамент в La Mairena,

Ref: Marbella - 359.000 €

beds: 2 baths: 2 built: 108m2 plot: 25m2

This is a really attractive, ground floor apartment in a modern complex located in a gated complex in the hills above Elviria Marbella. The property itself has great views from the terrace overlooking a protected biosphere towards the sea. This is the larger of the two main types of two bedroom properties that where built in this complex and the owner has enhanced the property with glass curtains on his covered terrace that provide both an extra living area when closed & lots of warmth in winter due to the solar gain from the lower sun. The apartment has an open plan modern kitchen and benefits from energy savings due to solar energy and better thermal insulation than many older properties. The owners in this complex also have usage of the sports facilities shared with a neighbouring complex that include a gym, spa, tenis courts and also a small nine hole par 3 golf course. We strongly recommend a visit.