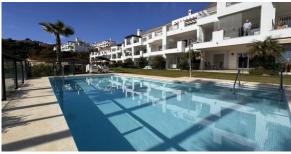

## Апартамент в La Mairena,

Ref: Marbella - 359.000 €

beds: 2 baths: 2 built: 108m2 plot: 25m2

This is a really attractive, ground floor apartment in a modern complex located in a gated complex in the hills above Elviria Marbella. The property itself has great views from the terrace overlooking a protected biosphere towards the sea. This is the larger of the two main types of two bedroom properties that where built in this complex and the owner has enhanced the property with glass curtains on his covered terrace that provide both an extra living area when closed & lots of warmth in winter due to the solar gain from the lower sun. The apartment has an open plan modern kitchen and benefits from energy savings due to solar energy and better thermal insulation than many older properties. The owners in this complex also have usage of the sports facilities shared with a neighbouring complex that include a gym, spa, tenis courts and also a small nine hole par 3 golf course. We strongly recommend a visit.