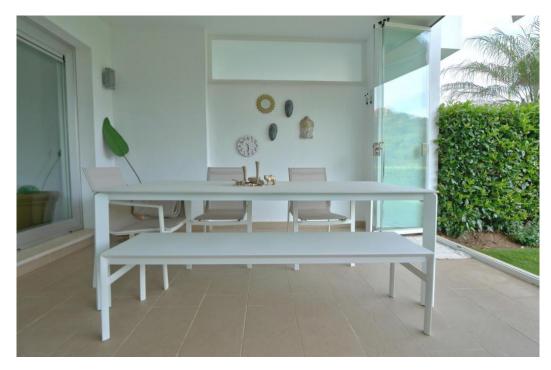

## Апартамент в La Mairena,

Ref: Marbella - 359.000 €

beds: 2 baths: 2 built: 108m2 plot: 25m2

This is a really attractive, ground floor apartment in a modern complex located in a gated complex in the hills above Elviria Marbella. The property itself has great views from the terrace overlooking a protected biosphere towards the sea. This is the larger of the two main types of two bedroom properties that where built in this complex and the owner has enhanced the property with glass curtains on his covered terrace that provide both an extra living area when closed & lots of warmth in winter due to the solar gain from the lower sun. The apartment has an open plan modern kitchen and benefits from energy savings due to solar energy and better thermal insulation than many older properties. The owners in this complex also have usage of the sports facilities shared with a neighbouring complex that include a gym, spa, tenis courts and also a small nine hole par 3 golf course. We strongly recommend a visit.