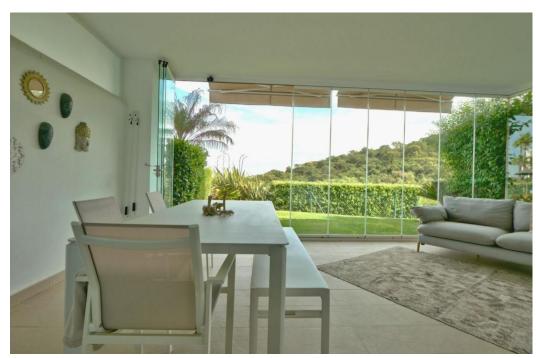

## Апартамент в La Mairena,

Ref: Marbella - 359.000 €

beds: 2 baths: 2 built: 108m2 plot: 25m2

This is a really attractive, ground floor apartment in a modern complex located in a gated complex in the hills above Elviria Marbella. The property itself has great views from the terrace overlooking a protected biosphere towards the sea. This is the larger of the two main types of two bedroom properties that where built in this complex and the owner has enhanced the property with glass curtains on his covered terrace that provide both an extra living area when closed & lots of warmth in winter due to the solar gain from the lower sun. The apartment has an open plan modern kitchen and benefits from energy savings due to solar energy and better thermal insulation than many older properties. The owners in this complex also have usage of the sports facilities shared with a neighbouring complex that include a gym, spa, tenis courts and also a small nine hole par 3 golf course. We strongly recommend a visit.