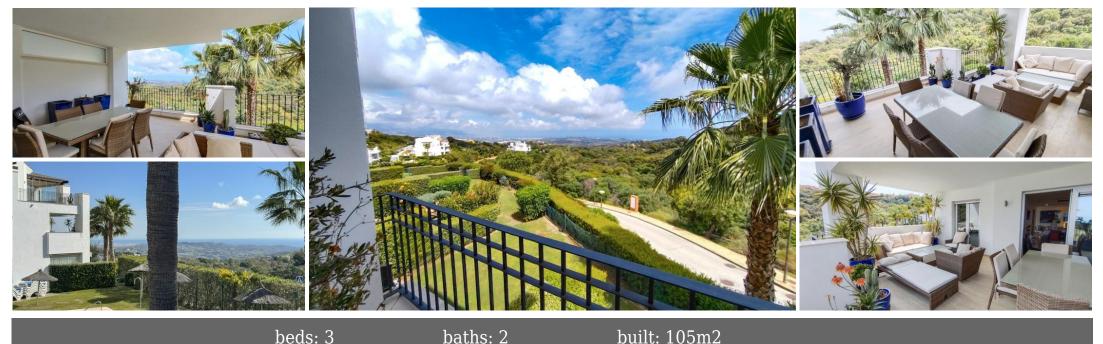

## Апартамент в La Mairena,

Ref: Marbella - 425.000 €

baths: 2 built: 105m2

ELEGANT 3-BEDROOM APARTMENT WITH PANORAMIC VIEWS IN EXCLUSIVE LA MAIRENA - COSTA DEL SOL Step into refined mediterranean living with this beautifully presented 3-bedroom, 2-bathroom apartment, located in the serene and sought-after hillside community of la mairena, just minutes from marbella and the golden beaches of elviria. this exquisite home offers the perfect balance between peace, nature, and contemporary style — ideal for both year-round living and luxurious getaways. positioned on the first floor with no neighbors above, the apartment offers a generous 149 m<sup>2</sup> of built space, including a spacious 30 m<sup>2</sup> private terrace that invites you to relax or entertain while enjoying uninterrupted views of the mountains, lush forests, and the mediterranean sea. the 100 m<sup>2</sup> interior features an open-concept layout flooded with natural light, a modern kitchen, elegant bathrooms, and comfortable bedrooms — all finished to a high standard. the thoughtful design blends modern aesthetics with the calm and charm of its natural setting, completed in 2014, the property is set within a secure, well-maintained development offering privacy, mature gardens, and easy access to nature, golf courses, and international schools. highlights: 3 bedrooms | 2 bathrooms | 135 m<sup>2</sup> total (including terrace) large terrace with panoramic sea, mountain, and forest views no upstairs neighbors - added peace and guiet modern, light-filled interiors with high-guality finishes located in the peaceful la mairena area, above elviria private parking and gated community easy access to marbella, beaches, golf, and local amenities free access to the 9-hole golf course and gym of el Soto