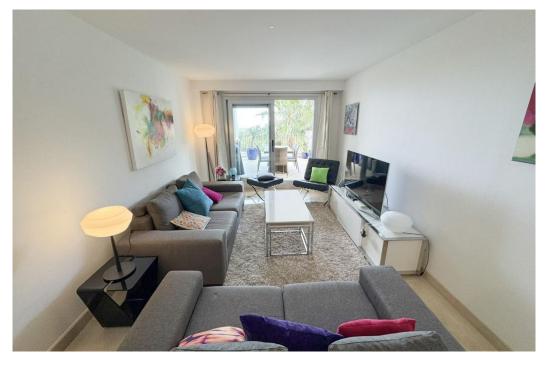

## Апартамент в La Mairena,

Ref: Marbella - 425.000 €

baths: 2 built: 105m2

ELEGANT 3-BEDROOM APARTMENT WITH PANORAMIC VIEWS IN EXCLUSIVE LA MAIRENA - COSTA DEL SOL Step into refined mediterranean living with this beautifully presented 3-bedroom, 2-bathroom apartment, located in the serene and sought-after hillside community of la mairena, just minutes from marbella and the golden beaches of elviria. this exquisite home offers the perfect balance between peace, nature, and contemporary style — ideal for both year-round living and luxurious getaways. positioned on the first floor with no neighbors above, the apartment offers a generous 149 m<sup>2</sup> of built space, including a spacious 30 m<sup>2</sup> private terrace that invites you to relax or entertain while enjoying uninterrupted views of the mountains, lush forests, and the mediterranean sea. the 100 m<sup>2</sup> interior features an open-concept layout flooded with natural light, a modern kitchen, elegant bathrooms, and comfortable bedrooms — all finished to a high standard. the thoughtful design blends modern aesthetics with the calm and charm of its natural setting, completed in 2014, the property is set within a secure, well-maintained development offering privacy, mature gardens, and easy access to nature, golf courses, and international schools. highlights: 3 bedrooms | 2 bathrooms | 135 m<sup>2</sup> total (including terrace) large terrace with panoramic sea, mountain, and forest views no upstairs neighbors - added peace and guiet modern, light-filled interiors with high-guality finishes located in the peaceful la mairena area, above elviria private parking and gated community easy access to marbella, beaches, golf, and local amenities free access to the 9-hole golf course and gym of el Soto