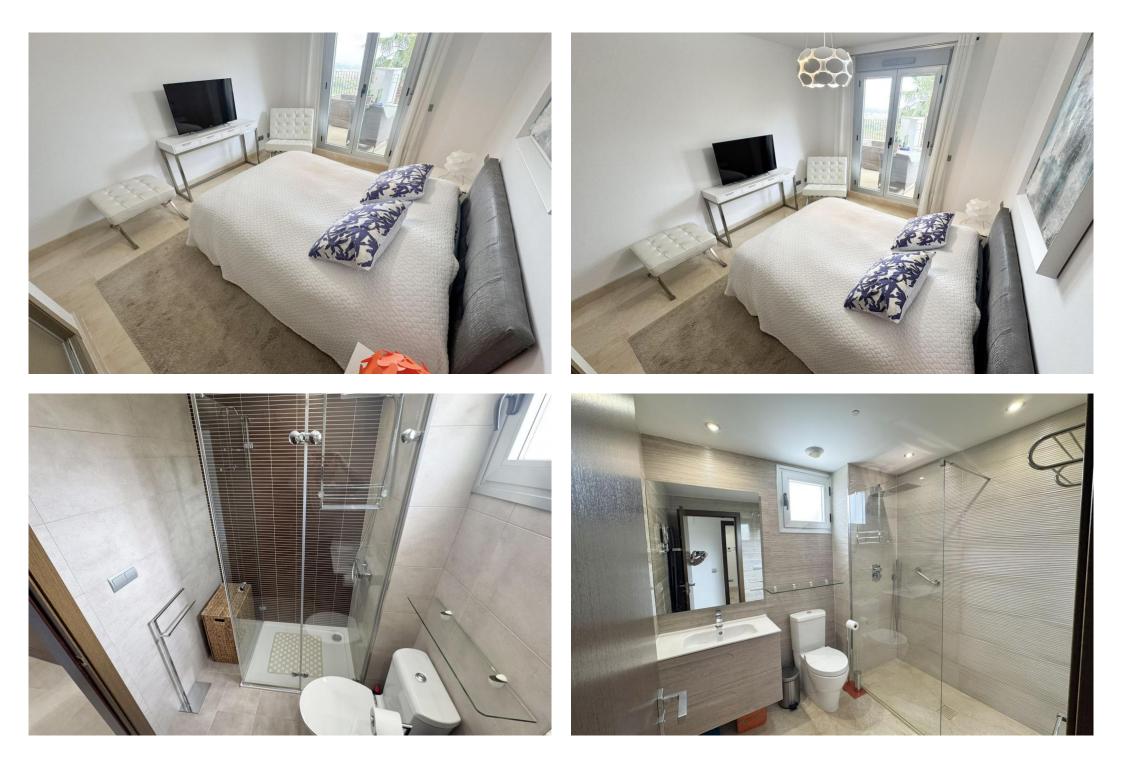

## Апартамент в La Mairena,

Ref: Marbella - 425.000 €

baths: 2 built: 105m2

ELEGANT 3-BEDROOM APARTMENT WITH PANORAMIC VIEWS IN EXCLUSIVE LA MAIRENA - COSTA DEL SOL Step into refined mediterranean living with this beautifully presented 3-bedroom, 2-bathroom apartment, located in the serene and sought-after hillside community of la mairena, just minutes from marbella and the golden beaches of elviria. this exquisite home offers the perfect balance between peace, nature, and contemporary style — ideal for both year-round living and luxurious getaways. positioned on the first floor with no neighbors above, the apartment offers a generous 149 m<sup>2</sup> of built space, including a spacious 30 m<sup>2</sup> private terrace that invites you to relax or entertain while enjoying uninterrupted views of the mountains, lush forests, and the mediterranean sea. the 100 m<sup>2</sup> interior features an open-concept layout flooded with natural light, a modern kitchen, elegant bathrooms, and comfortable bedrooms — all finished to a high standard. the thoughtful design blends modern aesthetics with the calm and charm of its natural setting, completed in 2014, the property is set within a secure, well-maintained development offering privacy, mature gardens, and easy access to nature, golf courses, and international schools. highlights: 3 bedrooms | 2 bathrooms | 135 m<sup>2</sup> total (including terrace) large terrace with panoramic sea, mountain, and forest views no upstairs neighbors - added peace and guiet modern, light-filled interiors with high-guality finishes located in the peaceful la mairena area, above elviria private parking and gated community easy access to marbella, beaches, golf, and local amenities free access to the 9-hole golf course and gym of el Soto