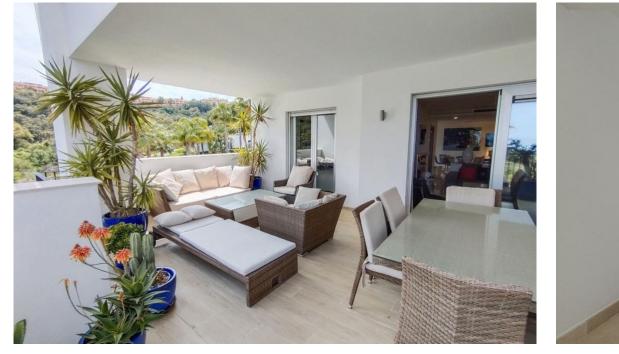

## Апартамент в La Mairena,

Ref: Marbella - 425.000 €

baths: 2 built: 105m2

ELEGANT 3-BEDROOM APARTMENT WITH PANORAMIC VIEWS IN EXCLUSIVE LA MAIRENA - COSTA DEL SOL Step into refined mediterranean living with this beautifully presented 3-bedroom, 2-bathroom apartment, located in the serene and sought-after hillside community of la mairena, just minutes from marbella and the golden beaches of elviria. this exquisite home offers the perfect balance between peace, nature, and contemporary style — ideal for both year-round living and luxurious getaways. positioned on the first floor with no neighbors above, the apartment offers a generous 149 m<sup>2</sup> of built space, including a spacious 30 m<sup>2</sup> private terrace that invites you to relax or entertain while enjoying uninterrupted views of the mountains, lush forests, and the mediterranean sea. the 100 m<sup>2</sup> interior features an open-concept layout flooded with natural light, a modern kitchen, elegant bathrooms, and comfortable bedrooms — all finished to a high standard. the thoughtful design blends modern aesthetics with the calm and charm of its natural setting, completed in 2014, the property is set within a secure, well-maintained development offering privacy, mature gardens, and easy access to nature, golf courses, and international schools. highlights: 3 bedrooms | 2 bathrooms | 135 m<sup>2</sup> total (including terrace) large terrace with panoramic sea, mountain, and forest views no upstairs neighbors - added peace and guiet modern, light-filled interiors with high-guality finishes located in the peaceful la mairena area, above elviria private parking and gated community easy access to marbella, beaches, golf, and local amenities free access to the 9-hole golf course and gym of el Soto