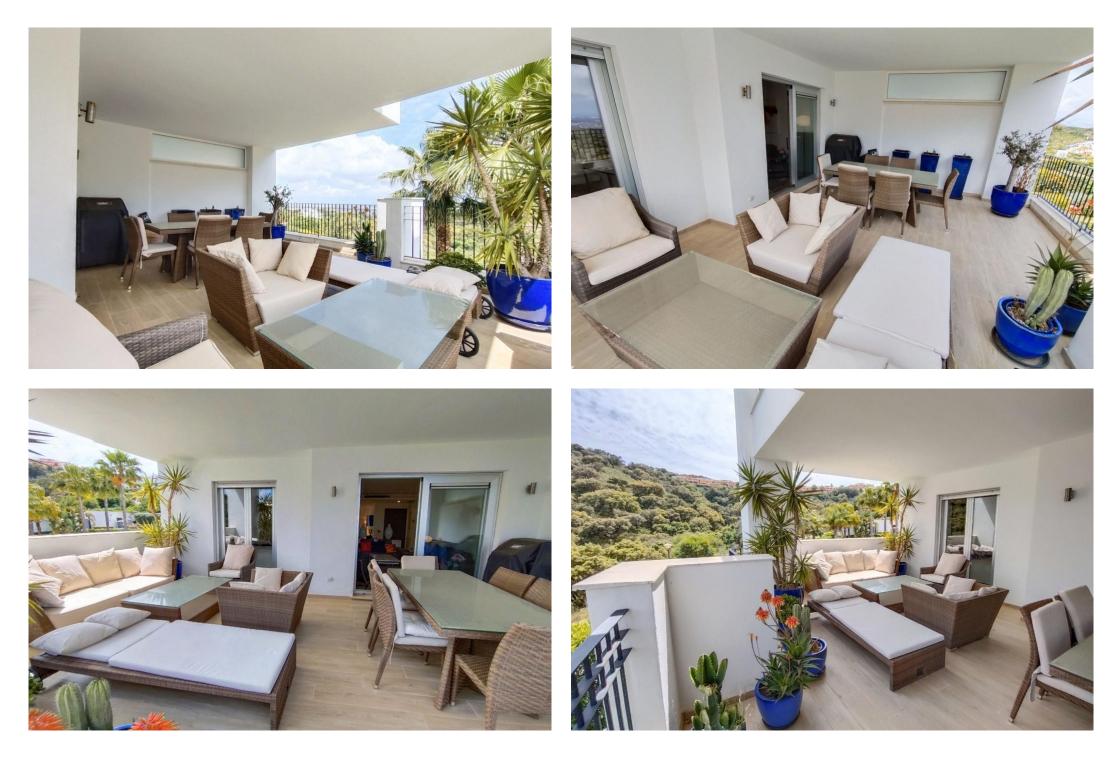

## Апартамент в La Mairena,

Ref: Marbella - 425.000 €

baths: 2 built: 105m2

ELEGANT 3-BEDROOM APARTMENT WITH PANORAMIC VIEWS IN EXCLUSIVE LA MAIRENA - COSTA DEL SOL Step into refined mediterranean living with this beautifully presented 3-bedroom, 2-bathroom apartment, located in the serene and sought-after hillside community of la mairena, just minutes from marbella and the golden beaches of elviria. this exquisite home offers the perfect balance between peace, nature, and contemporary style — ideal for both year-round living and luxurious getaways. positioned on the first floor with no neighbors above, the apartment offers a generous 149 m<sup>2</sup> of built space, including a spacious 30 m<sup>2</sup> private terrace that invites you to relax or entertain while enjoying uninterrupted views of the mountains, lush forests, and the mediterranean sea. the 100 m<sup>2</sup> interior features an open-concept layout flooded with natural light, a modern kitchen, elegant bathrooms, and comfortable bedrooms — all finished to a high standard. the thoughtful design blends modern aesthetics with the calm and charm of its natural setting, completed in 2014, the property is set within a secure, well-maintained development offering privacy, mature gardens, and easy access to nature, golf courses, and international schools. highlights: 3 bedrooms | 2 bathrooms | 135 m<sup>2</sup> total (including terrace) large terrace with panoramic sea, mountain, and forest views no upstairs neighbors - added peace and guiet modern, light-filled interiors with high-guality finishes located in the peaceful la mairena area, above elviria private parking and gated community easy access to marbella, beaches, golf, and local amenities free access to the 9-hole golf course and gym of el Soto