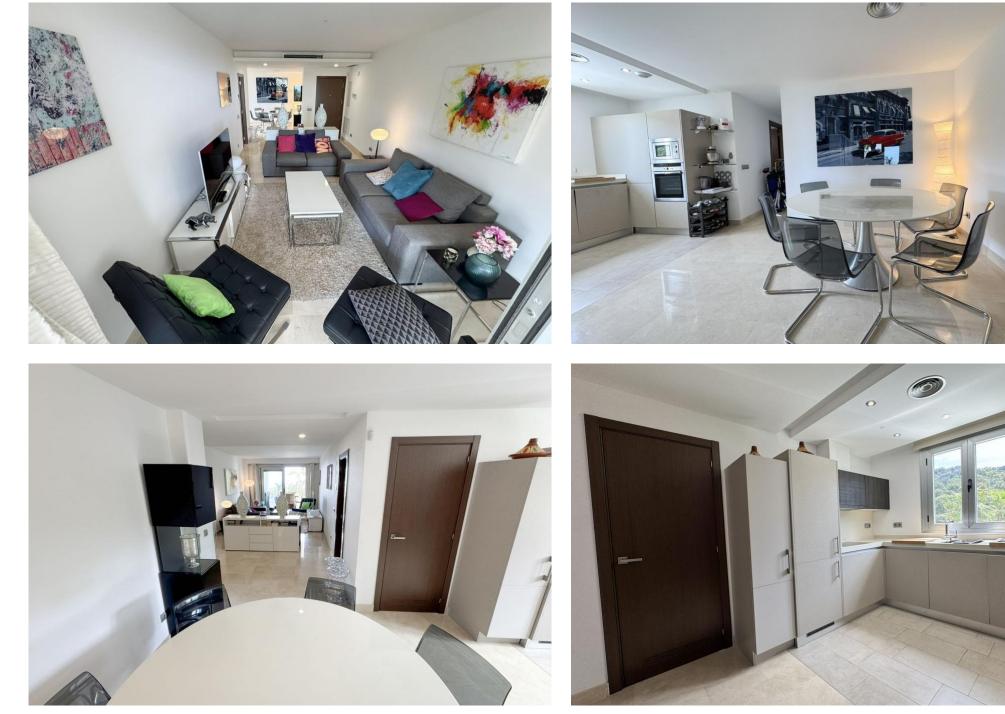

## Апартамент в La Mairena,

Ref: Marbella - 425.000 €

baths: 2 built: 105m2

ELEGANT 3-BEDROOM APARTMENT WITH PANORAMIC VIEWS IN EXCLUSIVE LA MAIRENA - COSTA DEL SOL Step into refined mediterranean living with this beautifully presented 3-bedroom, 2-bathroom apartment, located in the serene and sought-after hillside community of la mairena, just minutes from marbella and the golden beaches of elviria. this exquisite home offers the perfect balance between peace, nature, and contemporary style — ideal for both year-round living and luxurious getaways. positioned on the first floor with no neighbors above, the apartment offers a generous 149 m<sup>2</sup> of built space, including a spacious 30 m<sup>2</sup> private terrace that invites you to relax or entertain while enjoying uninterrupted views of the mountains, lush forests, and the mediterranean sea. the 100 m<sup>2</sup> interior features an open-concept layout flooded with natural light, a modern kitchen, elegant bathrooms, and comfortable bedrooms — all finished to a high standard. the thoughtful design blends modern aesthetics with the calm and charm of its natural setting, completed in 2014, the property is set within a secure, well-maintained development offering privacy, mature gardens, and easy access to nature, golf courses, and international schools. highlights: 3 bedrooms | 2 bathrooms | 135 m<sup>2</sup> total (including terrace) large terrace with panoramic sea, mountain, and forest views no upstairs neighbors - added peace and guiet modern, light-filled interiors with high-guality finishes located in the peaceful la mairena area, above elviria private parking and gated community easy access to marbella, beaches, golf, and local amenities free access to the 9-hole golf course and gym of el Soto