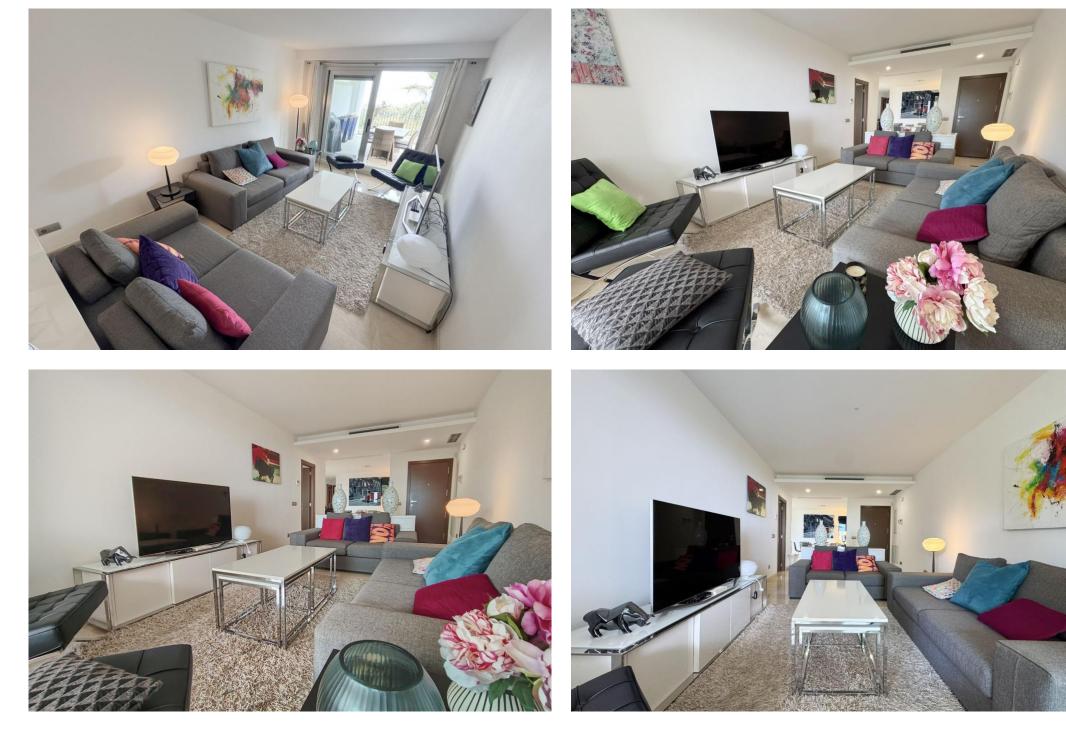

## Апартамент в La Mairena,

Ref: Marbella - 425.000 €

baths: 2 built: 105m2

ELEGANT 3-BEDROOM APARTMENT WITH PANORAMIC VIEWS IN EXCLUSIVE LA MAIRENA - COSTA DEL SOL Step into refined mediterranean living with this beautifully presented 3-bedroom, 2-bathroom apartment, located in the serene and sought-after hillside community of la mairena, just minutes from marbella and the golden beaches of elviria. this exquisite home offers the perfect balance between peace, nature, and contemporary style — ideal for both year-round living and luxurious getaways. positioned on the first floor with no neighbors above, the apartment offers a generous 149 m<sup>2</sup> of built space, including a spacious 30 m<sup>2</sup> private terrace that invites you to relax or entertain while enjoying uninterrupted views of the mountains, lush forests, and the mediterranean sea. the 100 m<sup>2</sup> interior features an open-concept layout flooded with natural light, a modern kitchen, elegant bathrooms, and comfortable bedrooms — all finished to a high standard. the thoughtful design blends modern aesthetics with the calm and charm of its natural setting, completed in 2014, the property is set within a secure, well-maintained development offering privacy, mature gardens, and easy access to nature, golf courses, and international schools. highlights: 3 bedrooms | 2 bathrooms | 135 m<sup>2</sup> total (including terrace) large terrace with panoramic sea, mountain, and forest views no upstairs neighbors - added peace and guiet modern, light-filled interiors with high-guality finishes located in the peaceful la mairena area, above elviria private parking and gated community easy access to marbella, beaches, golf, and local amenities free access to the 9-hole golf course and gym of el Soto