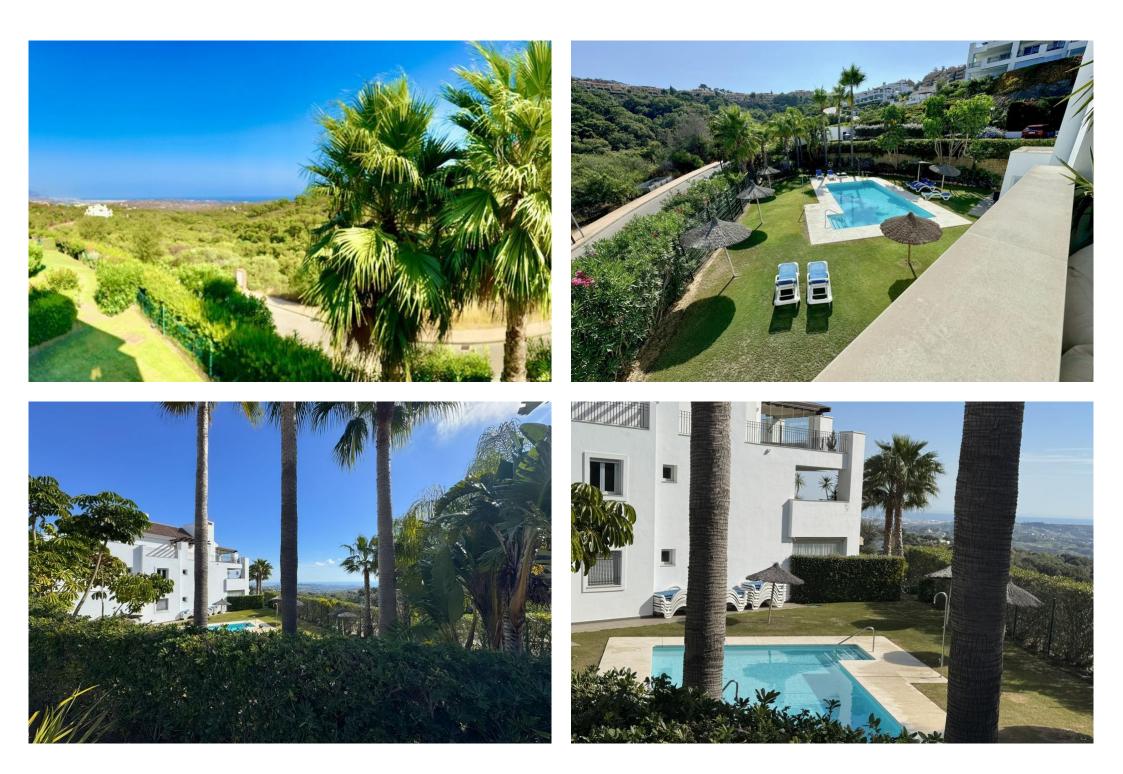

## Апартамент в La Mairena,

Ref: Marbella - 425.000 €

baths: 2 built: 105m2

ELEGANT 3-BEDROOM APARTMENT WITH PANORAMIC VIEWS IN EXCLUSIVE LA MAIRENA - COSTA DEL SOL Step into refined mediterranean living with this beautifully presented 3-bedroom, 2-bathroom apartment, located in the serene and sought-after hillside community of la mairena, just minutes from marbella and the golden beaches of elviria. this exquisite home offers the perfect balance between peace, nature, and contemporary style — ideal for both year-round living and luxurious getaways. positioned on the first floor with no neighbors above, the apartment offers a generous 149 m<sup>2</sup> of built space, including a spacious 30 m<sup>2</sup> private terrace that invites you to relax or entertain while enjoying uninterrupted views of the mountains, lush forests, and the mediterranean sea. the 100 m<sup>2</sup> interior features an open-concept layout flooded with natural light, a modern kitchen, elegant bathrooms, and comfortable bedrooms — all finished to a high standard. the thoughtful design blends modern aesthetics with the calm and charm of its natural setting, completed in 2014, the property is set within a secure, well-maintained development offering privacy, mature gardens, and easy access to nature, golf courses, and international schools. highlights: 3 bedrooms | 2 bathrooms | 135 m<sup>2</sup> total (including terrace) large terrace with panoramic sea, mountain, and forest views no upstairs neighbors - added peace and guiet modern, light-filled interiors with high-guality finishes located in the peaceful la mairena area, above elviria private parking and gated community easy access to marbella, beaches, golf, and local amenities free access to the 9-hole golf course and gym of el Soto