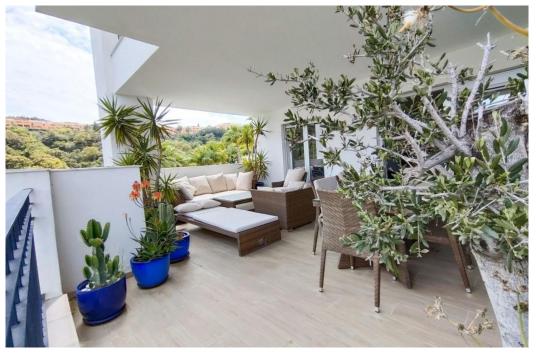

## Апартамент в La Mairena,

Ref: Marbella - 425.000 €

baths: 2 built: 105m2

ELEGANT 3-BEDROOM APARTMENT WITH PANORAMIC VIEWS IN EXCLUSIVE LA MAIRENA - COSTA DEL SOL Step into refined mediterranean living with this beautifully presented 3-bedroom, 2-bathroom apartment, located in the serene and sought-after hillside community of la mairena, just minutes from marbella and the golden beaches of elviria. this exquisite home offers the perfect balance between peace, nature, and contemporary style — ideal for both year-round living and luxurious getaways. positioned on the first floor with no neighbors above, the apartment offers a generous 149 m<sup>2</sup> of built space, including a spacious 30 m<sup>2</sup> private terrace that invites you to relax or entertain while enjoying uninterrupted views of the mountains, lush forests, and the mediterranean sea. the 100 m<sup>2</sup> interior features an open-concept layout flooded with natural light, a modern kitchen, elegant bathrooms, and comfortable bedrooms — all finished to a high standard. the thoughtful design blends modern aesthetics with the calm and charm of its natural setting, completed in 2014, the property is set within a secure, well-maintained development offering privacy, mature gardens, and easy access to nature, golf courses, and international schools. highlights: 3 bedrooms | 2 bathrooms | 135 m<sup>2</sup> total (including terrace) large terrace with panoramic sea, mountain, and forest views no upstairs neighbors - added peace and guiet modern, light-filled interiors with high-guality finishes located in the peaceful la mairena area, above elviria private parking and gated community easy access to marbella, beaches, golf, and local amenities free access to the 9-hole golf course and gym of el Soto