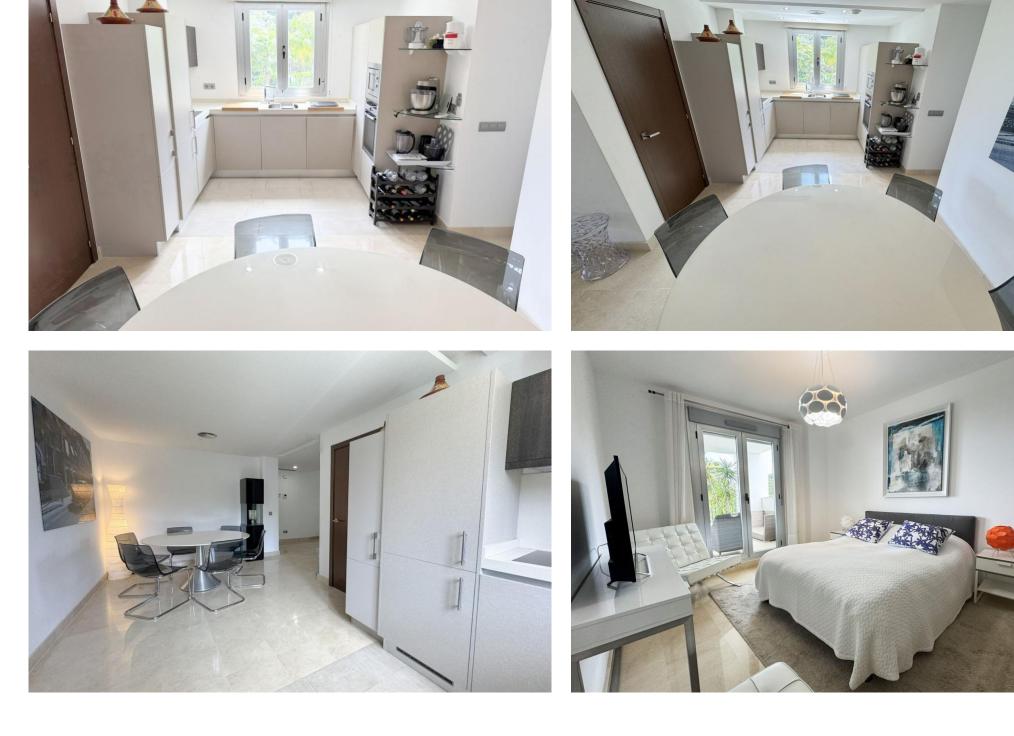

## Апартамент в La Mairena,

Ref: Marbella - 425.000 €

baths: 2 built: 105m2

ELEGANT 3-BEDROOM APARTMENT WITH PANORAMIC VIEWS IN EXCLUSIVE LA MAIRENA - COSTA DEL SOL Step into refined mediterranean living with this beautifully presented 3-bedroom, 2-bathroom apartment, located in the serene and sought-after hillside community of la mairena, just minutes from marbella and the golden beaches of elviria. this exquisite home offers the perfect balance between peace, nature, and contemporary style — ideal for both year-round living and luxurious getaways. positioned on the first floor with no neighbors above, the apartment offers a generous 149 m<sup>2</sup> of built space, including a spacious 30 m<sup>2</sup> private terrace that invites you to relax or entertain while enjoying uninterrupted views of the mountains, lush forests, and the mediterranean sea. the 100 m<sup>2</sup> interior features an open-concept layout flooded with natural light, a modern kitchen, elegant bathrooms, and comfortable bedrooms — all finished to a high standard. the thoughtful design blends modern aesthetics with the calm and charm of its natural setting, completed in 2014, the property is set within a secure, well-maintained development offering privacy, mature gardens, and easy access to nature, golf courses, and international schools. highlights: 3 bedrooms | 2 bathrooms | 135 m<sup>2</sup> total (including terrace) large terrace with panoramic sea, mountain, and forest views no upstairs neighbors - added peace and guiet modern, light-filled interiors with high-guality finishes located in the peaceful la mairena area, above elviria private parking and gated community easy access to marbella, beaches, golf, and local amenities free access to the 9-hole golf course and gym of el Soto