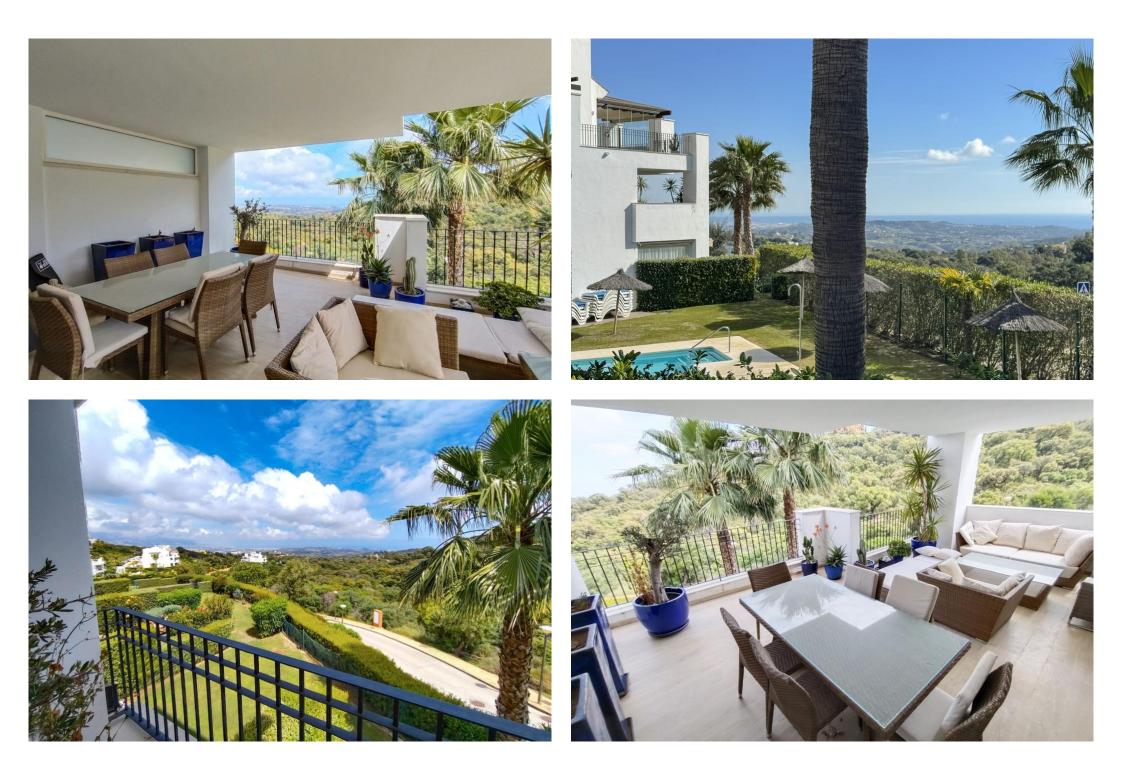

## Апартамент в La Mairena,

Ref: Marbella - 425.000 €

baths: 2 built: 105m2

ELEGANT 3-BEDROOM APARTMENT WITH PANORAMIC VIEWS IN EXCLUSIVE LA MAIRENA - COSTA DEL SOL Step into refined mediterranean living with this beautifully presented 3-bedroom, 2-bathroom apartment, located in the serene and sought-after hillside community of la mairena, just minutes from marbella and the golden beaches of elviria. this exquisite home offers the perfect balance between peace, nature, and contemporary style — ideal for both year-round living and luxurious getaways. positioned on the first floor with no neighbors above, the apartment offers a generous 149 m<sup>2</sup> of built space, including a spacious 30 m<sup>2</sup> private terrace that invites you to relax or entertain while enjoying uninterrupted views of the mountains, lush forests, and the mediterranean sea. the 100 m<sup>2</sup> interior features an open-concept layout flooded with natural light, a modern kitchen, elegant bathrooms, and comfortable bedrooms — all finished to a high standard. the thoughtful design blends modern aesthetics with the calm and charm of its natural setting, completed in 2014, the property is set within a secure, well-maintained development offering privacy, mature gardens, and easy access to nature, golf courses, and international schools. highlights: 3 bedrooms | 2 bathrooms | 135 m<sup>2</sup> total (including terrace) large terrace with panoramic sea, mountain, and forest views no upstairs neighbors - added peace and guiet modern, light-filled interiors with high-guality finishes located in the peaceful la mairena area, above elviria private parking and gated community easy access to marbella, beaches, golf, and local amenities free access to the 9-hole golf course and gym of el Soto