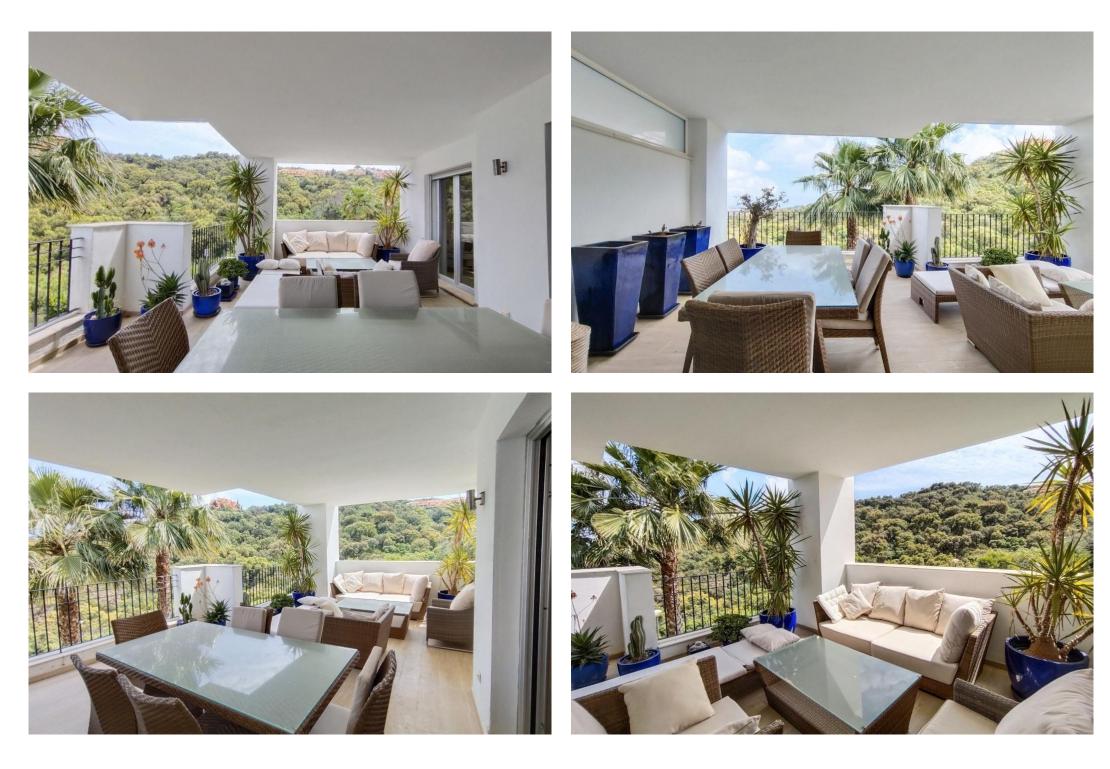

## Апартамент в La Mairena,

Ref: Marbella - 425.000 €

baths: 2 built: 105m2

ELEGANT 3-BEDROOM APARTMENT WITH PANORAMIC VIEWS IN EXCLUSIVE LA MAIRENA - COSTA DEL SOL Step into refined mediterranean living with this beautifully presented 3-bedroom, 2-bathroom apartment, located in the serene and sought-after hillside community of la mairena, just minutes from marbella and the golden beaches of elviria. this exquisite home offers the perfect balance between peace, nature, and contemporary style — ideal for both year-round living and luxurious getaways. positioned on the first floor with no neighbors above, the apartment offers a generous 149 m<sup>2</sup> of built space, including a spacious 30 m<sup>2</sup> private terrace that invites you to relax or entertain while enjoying uninterrupted views of the mountains, lush forests, and the mediterranean sea. the 100 m<sup>2</sup> interior features an open-concept layout flooded with natural light, a modern kitchen, elegant bathrooms, and comfortable bedrooms — all finished to a high standard. the thoughtful design blends modern aesthetics with the calm and charm of its natural setting, completed in 2014, the property is set within a secure, well-maintained development offering privacy, mature gardens, and easy access to nature, golf courses, and international schools. highlights: 3 bedrooms | 2 bathrooms | 135 m<sup>2</sup> total (including terrace) large terrace with panoramic sea, mountain, and forest views no upstairs neighbors - added peace and guiet modern, light-filled interiors with high-guality finishes located in the peaceful la mairena area, above elviria private parking and gated community easy access to marbella, beaches, golf, and local amenities free access to the 9-hole golf course and gym of el Soto