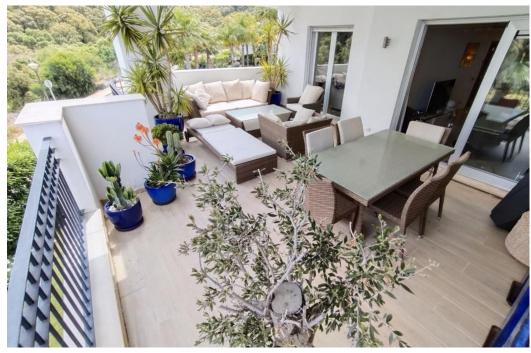

## Апартамент в La Mairena,

Ref: Marbella - 425.000 €

baths: 2 built: 105m2

ELEGANT 3-BEDROOM APARTMENT WITH PANORAMIC VIEWS IN EXCLUSIVE LA MAIRENA - COSTA DEL SOL Step into refined mediterranean living with this beautifully presented 3-bedroom, 2-bathroom apartment, located in the serene and sought-after hillside community of la mairena, just minutes from marbella and the golden beaches of elviria. this exquisite home offers the perfect balance between peace, nature, and contemporary style — ideal for both year-round living and luxurious getaways. positioned on the first floor with no neighbors above, the apartment offers a generous 149 m<sup>2</sup> of built space, including a spacious 30 m<sup>2</sup> private terrace that invites you to relax or entertain while enjoying uninterrupted views of the mountains, lush forests, and the mediterranean sea. the 100 m<sup>2</sup> interior features an open-concept layout flooded with natural light, a modern kitchen, elegant bathrooms, and comfortable bedrooms — all finished to a high standard. the thoughtful design blends modern aesthetics with the calm and charm of its natural setting, completed in 2014, the property is set within a secure, well-maintained development offering privacy, mature gardens, and easy access to nature, golf courses, and international schools. highlights: 3 bedrooms | 2 bathrooms | 135 m<sup>2</sup> total (including terrace) large terrace with panoramic sea, mountain, and forest views no upstairs neighbors - added peace and guiet modern, light-filled interiors with high-guality finishes located in the peaceful la mairena area, above elviria private parking and gated community easy access to marbella, beaches, golf, and local amenities free access to the 9-hole golf course and gym of el Soto