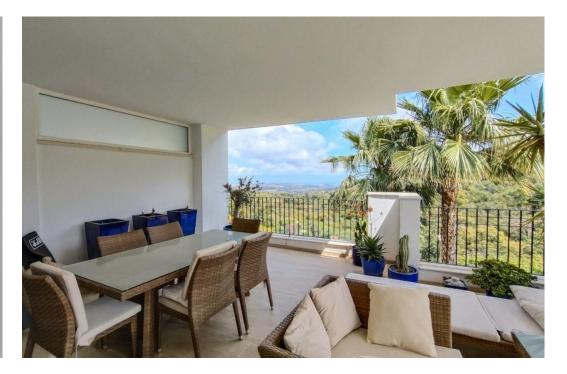

## Апартамент в La Mairena,

Ref: Marbella - 425.000 €

baths: 2 built: 105m2

ELEGANT 3-BEDROOM APARTMENT WITH PANORAMIC VIEWS IN EXCLUSIVE LA MAIRENA - COSTA DEL SOL Step into refined mediterranean living with this beautifully presented 3-bedroom, 2-bathroom apartment, located in the serene and sought-after hillside community of la mairena, just minutes from marbella and the golden beaches of elviria. this exquisite home offers the perfect balance between peace, nature, and contemporary style — ideal for both year-round living and luxurious getaways. positioned on the first floor with no neighbors above, the apartment offers a generous 149 m<sup>2</sup> of built space, including a spacious 30 m<sup>2</sup> private terrace that invites you to relax or entertain while enjoying uninterrupted views of the mountains, lush forests, and the mediterranean sea. the 100 m<sup>2</sup> interior features an open-concept layout flooded with natural light, a modern kitchen, elegant bathrooms, and comfortable bedrooms — all finished to a high standard. the thoughtful design blends modern aesthetics with the calm and charm of its natural setting, completed in 2014, the property is set within a secure, well-maintained development offering privacy, mature gardens, and easy access to nature, golf courses, and international schools. highlights: 3 bedrooms | 2 bathrooms | 135 m<sup>2</sup> total (including terrace) large terrace with panoramic sea, mountain, and forest views no upstairs neighbors - added peace and guiet modern, light-filled interiors with high-guality finishes located in the peaceful la mairena area, above elviria private parking and gated community easy access to marbella, beaches, golf, and local amenities free access to the 9-hole golf course and gym of el Soto