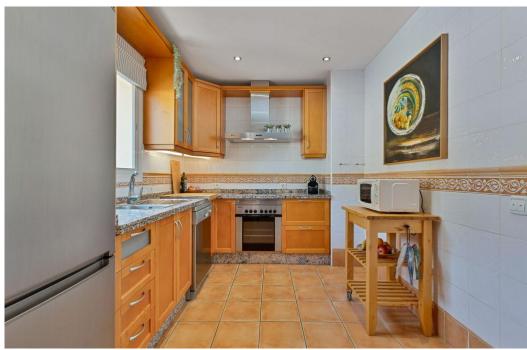

## Апартамент в La Mairena,

Ref: Marbella - 395.000 €

beds: 2 built: 117m2

Stunning 2-Bedroom Penthouse with Breathtaking Coastal Views - For Sale in La Mairena Located just 10 minutes above Elviria and Marbella's renowned beaches, this immaculate two-bedroom, two-bathroom penthouse is set within the tranquil community of El Vicario. While the area boasts a selection of restaurants and amenities, its true charm lies in the serenity it offers, combined with easy access to the vibrant Costa del Sol coastline and the prestigious La Cala Golf Resort. Additionally, the German-speaking school is conveniently nearby. The gated community of El Vicario III offers magnificent views of the surrounding countryside and the Mediterranean Sea, extending towards the coastline of Fuengirola. These panoramic views can be enjoyed from all major rooms of the property, including the spacious south-facing terrace. The community features beautifully maintained gardens, a communal pool, and padel tennis courts for residents' enjoyment. This penthouse, situated on the top floor, is accessible via an elegant entrance hallway that leads into a large, square living room. This expansive space includes both dining and sitting areas, complemented by a charming open fireplace. Direct access to the generous terrace enhances the living area, offering the perfect space for relaxation and al fresco dining, all while enjoying those captivating coastal views. The kitchen is a good size and comes fully fitted with high-quality granite countertops and integrated appliances, including an oven, hob, dishwasher, and fridge freezer. There is also a separate utility area with a washing machine and tumble dryer. The master bedroom is both spacious and elegant, featuring direct access to the terrace, a large walk-in dressing room, and a luxurious en-suite bathroom with a walk-in shower and a bathtub with an additional shower overhead. The second bedroom is well-sized, with fitted wardrobes, and is served by an adjacent bathroom equipped with a large walk-in shower. Additional features include hot and cold air conditioning, double