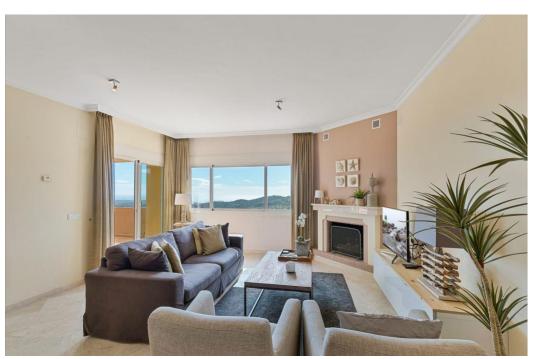

## Апартамент в La Mairena,

Ref: Marbella - 395.000 €

beds: 2 built: 117m2

Stunning 2-Bedroom Penthouse with Breathtaking Coastal Views - For Sale in La Mairena Located just 10 minutes above Elviria and Marbella's renowned beaches, this immaculate two-bedroom, two-bathroom penthouse is set within the tranquil community of El Vicario. While the area boasts a selection of restaurants and amenities, its true charm lies in the serenity it offers, combined with easy access to the vibrant Costa del Sol coastline and the prestigious La Cala Golf Resort. Additionally, the German-speaking school is conveniently nearby. The gated community of El Vicario III offers magnificent views of the surrounding countryside and the Mediterranean Sea, extending towards the coastline of Fuengirola. These panoramic views can be enjoyed from all major rooms of the property, including the spacious south-facing terrace. The community features beautifully maintained gardens, a communal pool, and padel tennis courts for residents' enjoyment. This penthouse, situated on the top floor, is accessible via an elegant entrance hallway that leads into a large, square living room. This expansive space includes both dining and sitting areas, complemented by a charming open fireplace. Direct access to the generous terrace enhances the living area, offering the perfect space for relaxation and al fresco dining, all while enjoying those captivating coastal views. The kitchen is a good size and comes fully fitted with high-quality granite countertops and integrated appliances, including an oven, hob, dishwasher, and fridge freezer. There is also a separate utility area with a washing machine and tumble dryer. The master bedroom is both spacious and elegant, featuring direct access to the terrace, a large walk-in dressing room, and a luxurious en-suite bathroom with a walk-in shower and a bathtub with an additional shower overhead. The second bedroom is well-sized, with fitted wardrobes, and is served by an adjacent bathroom equipped with a large walk-in shower. Additional features include hot and cold air conditioning, double