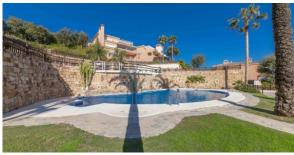

## Апартамент в La Mairena,

Ref: Marbella - 395.000 €

beds: 2 built: 117m2

Stunning 2-Bedroom Penthouse with Breathtaking Coastal Views - For Sale in La Mairena Located just 10 minutes above Elviria and Marbella's renowned beaches, this immaculate two-bedroom, two-bathroom penthouse is set within the tranquil community of El Vicario. While the area boasts a selection of restaurants and amenities, its true charm lies in the serenity it offers, combined with easy access to the vibrant Costa del Sol coastline and the prestigious La Cala Golf Resort. Additionally, the German-speaking school is conveniently nearby. The gated community of El Vicario III offers magnificent views of the surrounding countryside and the Mediterranean Sea, extending towards the coastline of Fuengirola. These panoramic views can be enjoyed from all major rooms of the property, including the spacious south-facing terrace. The community features beautifully maintained gardens, a communal pool, and padel tennis courts for residents' enjoyment. This penthouse, situated on the top floor, is accessible via an elegant entrance hallway that leads into a large, square living room. This expansive space includes both dining and sitting areas, complemented by a charming open fireplace. Direct access to the generous terrace enhances the living area, offering the perfect space for relaxation and al fresco dining, all while enjoying those captivating coastal views. The kitchen is a good size and comes fully fitted with high-quality granite countertops and integrated appliances, including an oven, hob, dishwasher, and fridge freezer. There is also a separate utility area with a washing machine and tumble dryer. The master bedroom is both spacious and elegant, featuring direct access to the terrace, a large walk-in dressing room, and a luxurious en-suite bathroom with a walk-in shower and a bathtub with an additional shower overhead. The second bedroom is well-sized, with fitted wardrobes, and is served by an adjacent bathroom equipped with a large walk-in shower. Additional features include hot and cold air conditioning, double