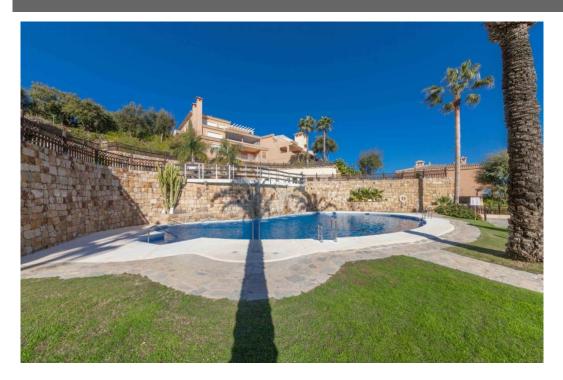

## Апартамент в La Mairena,

Ref: Marbella - 395.000 €

beds: 2 built: 117m2

Stunning 2-Bedroom Penthouse with Breathtaking Coastal Views - For Sale in La Mairena Located just 10 minutes above Elviria and Marbella's renowned beaches, this immaculate two-bedroom, two-bathroom penthouse is set within the tranquil community of El Vicario. While the area boasts a selection of restaurants and amenities, its true charm lies in the serenity it offers, combined with easy access to the vibrant Costa del Sol coastline and the prestigious La Cala Golf Resort. Additionally, the German-speaking school is conveniently nearby. The gated community of El Vicario III offers magnificent views of the surrounding countryside and the Mediterranean Sea, extending towards the coastline of Fuengirola. These panoramic views can be enjoyed from all major rooms of the property, including the spacious south-facing terrace. The community features beautifully maintained gardens, a communal pool, and padel tennis courts for residents' enjoyment. This penthouse, situated on the top floor, is accessible via an elegant entrance hallway that leads into a large, square living room. This expansive space includes both dining and sitting areas, complemented by a charming open fireplace. Direct access to the generous terrace enhances the living area, offering the perfect space for relaxation and al fresco dining, all while enjoying those captivating coastal views. The kitchen is a good size and comes fully fitted with high-quality granite countertops and integrated appliances, including an oven, hob, dishwasher, and fridge freezer. There is also a separate utility area with a washing machine and tumble dryer. The master bedroom is both spacious and elegant, featuring direct access to the terrace, a large walk-in dressing room, and a luxurious en-suite bathroom with a walk-in shower and a bathtub with an additional shower overhead. The second bedroom is well-sized, with fitted wardrobes, and is served by an adjacent bathroom equipped with a large walk-in shower. Additional features include hot and cold air conditioning, double