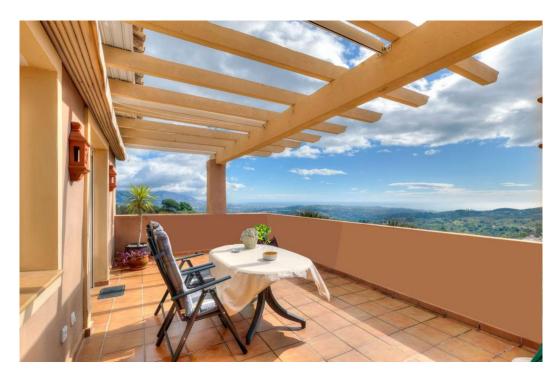

## Апартамент в La Mairena,

Ref: Marbella - 395.000 €

beds: 2 built: 117m2

Stunning 2-Bedroom Penthouse with Breathtaking Coastal Views - For Sale in La Mairena Located just 10 minutes above Elviria and Marbella's renowned beaches, this immaculate two-bedroom, two-bathroom penthouse is set within the tranquil community of El Vicario. While the area boasts a selection of restaurants and amenities, its true charm lies in the serenity it offers, combined with easy access to the vibrant Costa del Sol coastline and the prestigious La Cala Golf Resort. Additionally, the German-speaking school is conveniently nearby. The gated community of El Vicario III offers magnificent views of the surrounding countryside and the Mediterranean Sea, extending towards the coastline of Fuengirola. These panoramic views can be enjoyed from all major rooms of the property, including the spacious south-facing terrace. The community features beautifully maintained gardens, a communal pool, and padel tennis courts for residents' enjoyment. This penthouse, situated on the top floor, is accessible via an elegant entrance hallway that leads into a large, square living room. This expansive space includes both dining and sitting areas, complemented by a charming open fireplace. Direct access to the generous terrace enhances the living area, offering the perfect space for relaxation and al fresco dining, all while enjoying those captivating coastal views. The kitchen is a good size and comes fully fitted with high-quality granite countertops and integrated appliances, including an oven, hob, dishwasher, and fridge freezer. There is also a separate utility area with a washing machine and tumble dryer. The master bedroom is both spacious and elegant, featuring direct access to the terrace, a large walk-in dressing room, and a luxurious en-suite bathroom with a walk-in shower and a bathtub with an additional shower overhead. The second bedroom is well-sized, with fitted wardrobes, and is served by an adjacent bathroom equipped with a large walk-in shower. Additional features include hot and cold air conditioning, double