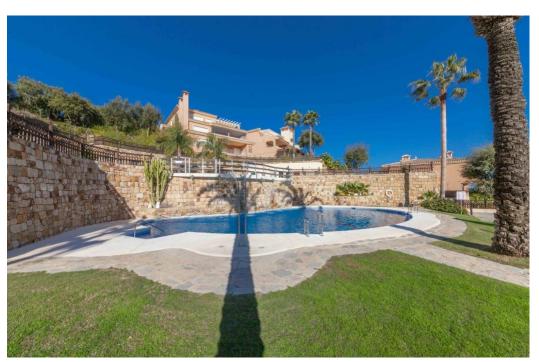

## Апартамент в La Mairena,

Ref: Marbella - 395.000 €

beds: 2 built: 117m2

Stunning 2-Bedroom Penthouse with Breathtaking Coastal Views - For Sale in La Mairena Located just 10 minutes above Elviria and Marbella's renowned beaches, this immaculate two-bedroom, two-bathroom penthouse is set within the tranquil community of El Vicario. While the area boasts a selection of restaurants and amenities, its true charm lies in the serenity it offers, combined with easy access to the vibrant Costa del Sol coastline and the prestigious La Cala Golf Resort. Additionally, the German-speaking school is conveniently nearby. The gated community of El Vicario III offers magnificent views of the surrounding countryside and the Mediterranean Sea, extending towards the coastline of Fuengirola. These panoramic views can be enjoyed from all major rooms of the property, including the spacious south-facing terrace. The community features beautifully maintained gardens, a communal pool, and padel tennis courts for residents' enjoyment. This penthouse, situated on the top floor, is accessible via an elegant entrance hallway that leads into a large, square living room. This expansive space includes both dining and sitting areas, complemented by a charming open fireplace. Direct access to the generous terrace enhances the living area, offering the perfect space for relaxation and al fresco dining, all while enjoying those captivating coastal views. The kitchen is a good size and comes fully fitted with high-quality granite countertops and integrated appliances, including an oven, hob, dishwasher, and fridge freezer. There is also a separate utility area with a washing machine and tumble dryer. The master bedroom is both spacious and elegant, featuring direct access to the terrace, a large walk-in dressing room, and a luxurious en-suite bathroom with a walk-in shower and a bathtub with an additional shower overhead. The second bedroom is well-sized, with fitted wardrobes, and is served by an adjacent bathroom equipped with a large walk-in shower. Additional features include hot and cold air conditioning, double