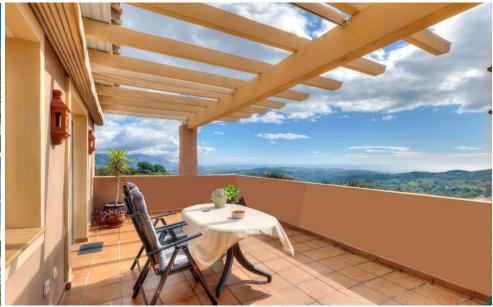

## Апартамент в La Mairena,

Ref: Marbella - 395.000 €

beds: 2 built: 117m2

Stunning 2-Bedroom Penthouse with Breathtaking Coastal Views - For Sale in La Mairena Located just 10 minutes above Elviria and Marbella's renowned beaches, this immaculate two-bedroom, two-bathroom penthouse is set within the tranquil community of El Vicario. While the area boasts a selection of restaurants and amenities, its true charm lies in the serenity it offers, combined with easy access to the vibrant Costa del Sol coastline and the prestigious La Cala Golf Resort. Additionally, the German-speaking school is conveniently nearby. The gated community of El Vicario III offers magnificent views of the surrounding countryside and the Mediterranean Sea, extending towards the coastline of Fuengirola. These panoramic views can be enjoyed from all major rooms of the property, including the spacious south-facing terrace. The community features beautifully maintained gardens, a communal pool, and padel tennis courts for residents' enjoyment. This penthouse, situated on the top floor, is accessible via an elegant entrance hallway that leads into a large, square living room. This expansive space includes both dining and sitting areas, complemented by a charming open fireplace. Direct access to the generous terrace enhances the living area, offering the perfect space for relaxation and al fresco dining, all while enjoying those captivating coastal views. The kitchen is a good size and comes fully fitted with high-quality granite countertops and integrated appliances, including an oven, hob, dishwasher, and fridge freezer. There is also a separate utility area with a washing machine and tumble dryer. The master bedroom is both spacious and elegant, featuring direct access to the terrace, a large walk-in dressing room, and a luxurious en-suite bathroom with a walk-in shower and a bathtub with an additional shower overhead. The second bedroom is well-sized, with fitted wardrobes, and is served by an adjacent bathroom equipped with a large walk-in shower. Additional features include hot and cold air conditioning, double