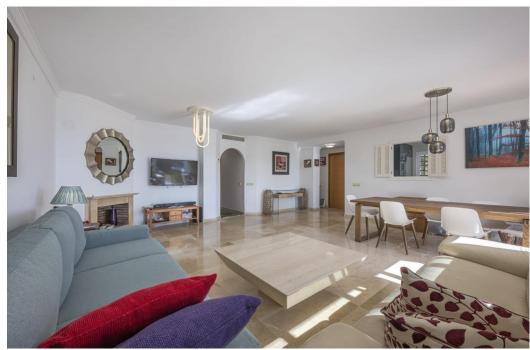

## Апартамент в La Mairena,

Ref: Marbella - 429.000 €

beds: 2 baths: 2 built: 100m2 plot: 200m2

Amazing sea view garden apartment in Elviria Alta / Marbella with 220 m² private garden plus terraces, total approx 300 m² outdoor space (a private pool in the private garden is allowed to built)! this luxury 2 bedroom / 2 bathroom apartment offers approx 100 m² built surface plus the terraces and garden; it is situated in Elviria Alta /la Mairena in the east of Marbella; this wonderful apartment with panoramic views offers a spacious living / dining room with wonderful views towards the sea and the mountains! fully equipped kitchen (can be opened to the living room); spacious living room with fireplace; 2 marble bathrooms (one with shower and one with bath tub);master bedroom with dressing and en suite bathroom (with window); air condition warm / cold; to the apartment belongs one private garage parking place and a separate storage; it is possible to build in the private garden a private pool (permission already given from the community); the apartment is situated in a lovely community with a wonderful community pool area (infinity pool); there is a restaurant (Kudu Bar), a mini supermarket and a tennis center in walking distance (approx. 500 meter) and to Elviria you only drive approx. 7-8 minutes (approx 7 km), as well to the beach and the commercial center in Elviria and approx. 20 minutes to Marbella city; several golf courses as la Cala Golf (3 courses x 18 holes) are in a short drive; it is a very spacious and luxury garden apartment with unobstructed views towards the sea and the mountains which is a must be seen apartment!