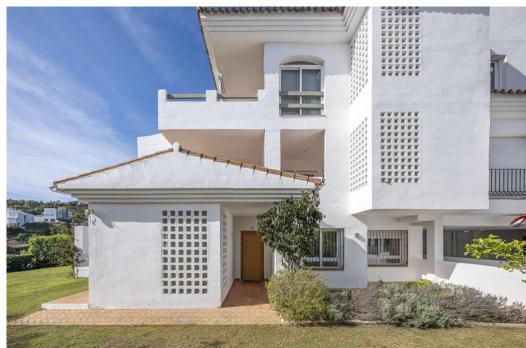

## Апартамент в La Mairena,

Ref: Marbella - 429.000 €

beds: 2 baths: 2 built: 100m2 plot: 200m2

Amazing sea view garden apartment in Elviria Alta / Marbella with 220 m² private garden plus terraces, total approx 300 m² outdoor space (a private pool in the private garden is allowed to built)! this luxury 2 bedroom / 2 bathroom apartment offers approx 100 m² built surface plus the terraces and garden; it is situated in Elviria Alta /la Mairena in the east of Marbella; this wonderful apartment with panoramic views offers a spacious living / dining room with wonderful views towards the sea and the mountains! fully equipped kitchen (can be opened to the living room); spacious living room with fireplace; 2 marble bathrooms (one with shower and one with bath tub);master bedroom with dressing and en suite bathroom (with window); air condition warm / cold; to the apartment belongs one private garage parking place and a separate storage; it is possible to build in the private garden a private pool (permission already given from the community); the apartment is situated in a lovely community with a wonderful community pool area (infinity pool); there is a restaurant (Kudu Bar), a mini supermarket and a tennis center in walking distance (approx. 500 meter) and to Elviria you only drive approx. 7-8 minutes (approx 7 km), as well to the beach and the commercial center in Elviria and approx. 20 minutes to Marbella city; several golf courses as la Cala Golf (3 courses x 18 holes) are in a short drive; it is a very spacious and luxury garden apartment with unobstructed views towards the sea and the mountains which is a must be seen apartment!