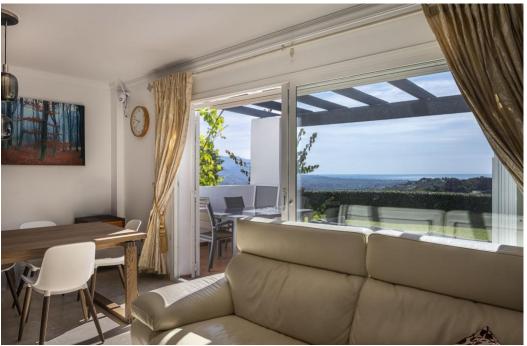

## Апартамент в La Mairena,

Ref: Marbella - 429.000 €

beds: 2 baths: 2 built: 100m2 plot: 200m2

Amazing sea view garden apartment in Elviria Alta / Marbella with 220 m² private garden plus terraces, total approx 300 m² outdoor space (a private pool in the private garden is allowed to built)! this luxury 2 bedroom / 2 bathroom apartment offers approx 100 m² built surface plus the terraces and garden; it is situated in Elviria Alta /la Mairena in the east of Marbella; this wonderful apartment with panoramic views offers a spacious living / dining room with wonderful views towards the sea and the mountains! fully equipped kitchen (can be opened to the living room); spacious living room with fireplace; 2 marble bathrooms (one with shower and one with bath tub);master bedroom with dressing and en suite bathroom (with window); air condition warm / cold; to the apartment belongs one private garage parking place and a separate storage; it is possible to build in the private garden a private pool (permission already given from the community); the apartment is situated in a lovely community with a wonderful community pool area (infinity pool); there is a restaurant (Kudu Bar), a mini supermarket and a tennis center in walking distance (approx. 500 meter) and to Elviria you only drive approx. 7-8 minutes (approx 7 km), as well to the beach and the commercial center in Elviria and approx. 20 minutes to Marbella city; several golf courses as la Cala Golf (3 courses x 18 holes) are in a short drive; it is a very spacious and luxury garden apartment with unobstructed views towards the sea and the mountains which is a must be seen apartment!