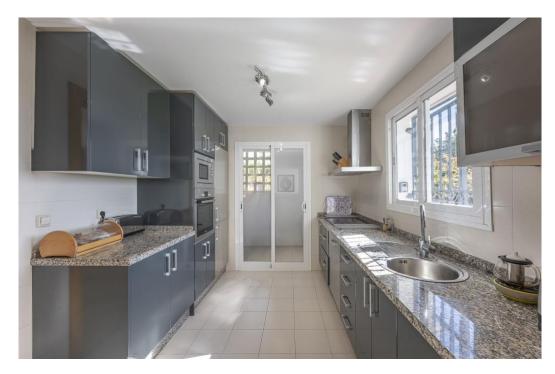

## Апартамент в La Mairena,

Ref: Marbella - 429.000 €

beds: 2 baths: 2 built: 100m2 plot: 200m2

Amazing sea view garden apartment in Elviria Alta / Marbella with 220 m² private garden plus terraces, total approx 300 m² outdoor space (a private pool in the private garden is allowed to built)! this luxury 2 bedroom / 2 bathroom apartment offers approx 100 m² built surface plus the terraces and garden; it is situated in Elviria Alta /la Mairena in the east of Marbella; this wonderful apartment with panoramic views offers a spacious living / dining room with wonderful views towards the sea and the mountains! fully equipped kitchen (can be opened to the living room); spacious living room with fireplace; 2 marble bathrooms (one with shower and one with bath tub);master bedroom with dressing and en suite bathroom (with window); air condition warm / cold; to the apartment belongs one private garage parking place and a separate storage; it is possible to build in the private garden a private pool (permission already given from the community); the apartment is situated in a lovely community with a wonderful community pool area (infinity pool); there is a restaurant (Kudu Bar), a mini supermarket and a tennis center in walking distance (approx. 500 meter) and to Elviria you only drive approx. 7-8 minutes (approx 7 km), as well to the beach and the commercial center in Elviria and approx. 20 minutes to Marbella city; several golf courses as la Cala Golf (3 courses x 18 holes) are in a short drive; it is a very spacious and luxury garden apartment with unobstructed views towards the sea and the mountains which is a must be seen apartment!