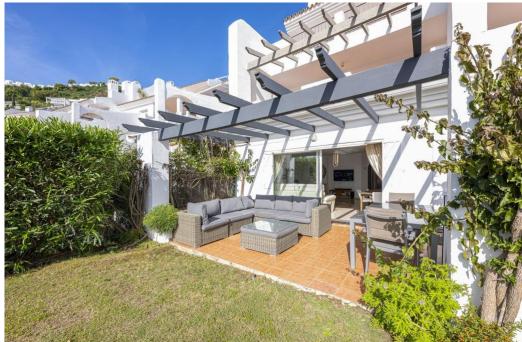

## Апартамент в La Mairena,

Ref: Marbella - 429.000 €

beds: 2 baths: 2 built: 100m2 plot: 200m2

Amazing sea view garden apartment in Elviria Alta / Marbella with 220 m² private garden plus terraces, total approx 300 m² outdoor space (a private pool in the private garden is allowed to built)! this luxury 2 bedroom / 2 bathroom apartment offers approx 100 m² built surface plus the terraces and garden; it is situated in Elviria Alta /la Mairena in the east of Marbella; this wonderful apartment with panoramic views offers a spacious living / dining room with wonderful views towards the sea and the mountains! fully equipped kitchen (can be opened to the living room); spacious living room with fireplace; 2 marble bathrooms (one with shower and one with bath tub);master bedroom with dressing and en suite bathroom (with window); air condition warm / cold; to the apartment belongs one private garage parking place and a separate storage; it is possible to build in the private garden a private pool (permission already given from the community); the apartment is situated in a lovely community with a wonderful community pool area (infinity pool); there is a restaurant (Kudu Bar), a mini supermarket and a tennis center in walking distance (approx. 500 meter) and to Elviria you only drive approx. 7-8 minutes (approx 7 km), as well to the beach and the commercial center in Elviria and approx. 20 minutes to Marbella city; several golf courses as la Cala Golf (3 courses x 18 holes) are in a short drive; it is a very spacious and luxury garden apartment with unobstructed views towards the sea and the mountains which is a must be seen apartment!