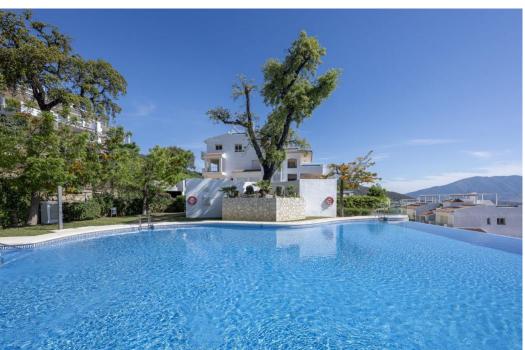

## Апартамент в La Mairena,

Ref: Marbella - 429.000 €

beds: 2 baths: 2 built: 100m2 plot: 200m2

Amazing sea view garden apartment in Elviria Alta / Marbella with 220 m² private garden plus terraces, total approx 300 m² outdoor space (a private pool in the private garden is allowed to built)! this luxury 2 bedroom / 2 bathroom apartment offers approx 100 m² built surface plus the terraces and garden; it is situated in Elviria Alta /la Mairena in the east of Marbella; this wonderful apartment with panoramic views offers a spacious living / dining room with wonderful views towards the sea and the mountains! fully equipped kitchen (can be opened to the living room); spacious living room with fireplace; 2 marble bathrooms (one with shower and one with bath tub);master bedroom with dressing and en suite bathroom (with window); air condition warm / cold; to the apartment belongs one private garage parking place and a separate storage; it is possible to build in the private garden a private pool (permission already given from the community); the apartment is situated in a lovely community with a wonderful community pool area (infinity pool); there is a restaurant (Kudu Bar), a mini supermarket and a tennis center in walking distance (approx. 500 meter) and to Elviria you only drive approx. 7-8 minutes (approx 7 km), as well to the beach and the commercial center in Elviria and approx. 20 minutes to Marbella city; several golf courses as la Cala Golf (3 courses x 18 holes) are in a short drive; it is a very spacious and luxury garden apartment with unobstructed views towards the sea and the mountains which is a must be seen apartment!