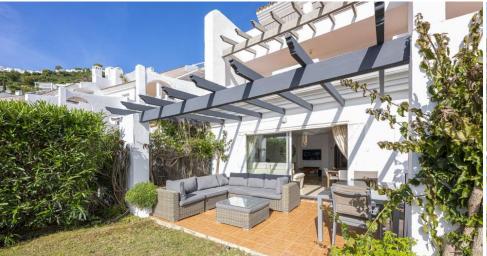

## Апартамент в La Mairena,

Ref: Marbella - 429.000 €

beds: 2 baths: 2 built: 100m2 plot: 200m2

Amazing sea view garden apartment in Elviria Alta / Marbella with 220 m² private garden plus terraces, total approx 300 m² outdoor space (a private pool in the private garden is allowed to built)! this luxury 2 bedroom / 2 bathroom apartment offers approx 100 m² built surface plus the terraces and garden; it is situated in Elviria Alta /la Mairena in the east of Marbella; this wonderful apartment with panoramic views offers a spacious living / dining room with wonderful views towards the sea and the mountains! fully equipped kitchen (can be opened to the living room); spacious living room with fireplace; 2 marble bathrooms (one with shower and one with bath tub);master bedroom with dressing and en suite bathroom (with window); air condition warm / cold; to the apartment belongs one private garage parking place and a separate storage; it is possible to build in the private garden a private pool (permission already given from the community); the apartment is situated in a lovely community with a wonderful community pool area (infinity pool); there is a restaurant (Kudu Bar), a mini supermarket and a tennis center in walking distance (approx. 500 meter) and to Elviria you only drive approx. 7-8 minutes (approx 7 km), as well to the beach and the commercial center in Elviria and approx. 20 minutes to Marbella city; several golf courses as la Cala Golf (3 courses x 18 holes) are in a short drive; it is a very spacious and luxury garden apartment with unobstructed views towards the sea and the mountains which is a must be seen apartment!