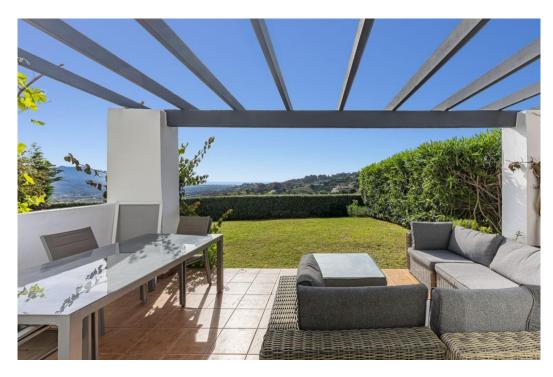

## Апартамент в La Mairena,

Ref: Marbella - 429.000 €

beds: 2 baths: 2 built: 100m2 plot: 200m2

Amazing sea view garden apartment in Elviria Alta / Marbella with 220 m² private garden plus terraces, total approx 300 m² outdoor space (a private pool in the private garden is allowed to built)! this luxury 2 bedroom / 2 bathroom apartment offers approx 100 m² built surface plus the terraces and garden; it is situated in Elviria Alta /la Mairena in the east of Marbella; this wonderful apartment with panoramic views offers a spacious living / dining room with wonderful views towards the sea and the mountains! fully equipped kitchen (can be opened to the living room); spacious living room with fireplace; 2 marble bathrooms (one with shower and one with bath tub);master bedroom with dressing and en suite bathroom (with window); air condition warm / cold; to the apartment belongs one private garage parking place and a separate storage; it is possible to build in the private garden a private pool (permission already given from the community); the apartment is situated in a lovely community with a wonderful community pool area (infinity pool); there is a restaurant (Kudu Bar), a mini supermarket and a tennis center in walking distance (approx. 500 meter) and to Elviria you only drive approx. 7-8 minutes (approx 7 km), as well to the beach and the commercial center in Elviria and approx. 20 minutes to Marbella city; several golf courses as la Cala Golf (3 courses x 18 holes) are in a short drive; it is a very spacious and luxury garden apartment with unobstructed views towards the sea and the mountains which is a must be seen apartment!