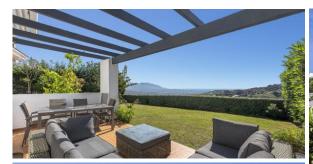

## Апартамент в La Mairena,

Ref: Marbella - 429.000 €

beds: 2 baths: 2 built: 100m2 plot: 200m2

Amazing sea view garden apartment in Elviria Alta / Marbella with 220 m² private garden plus terraces, total approx 300 m² outdoor space (a private pool in the private garden is allowed to built)! this luxury 2 bedroom / 2 bathroom apartment offers approx 100 m² built surface plus the terraces and garden; it is situated in Elviria Alta /la Mairena in the east of Marbella; this wonderful apartment with panoramic views offers a spacious living / dining room with wonderful views towards the sea and the mountains! fully equipped kitchen (can be opened to the living room); spacious living room with fireplace; 2 marble bathrooms (one with shower and one with bath tub);master bedroom with dressing and en suite bathroom (with window); air condition warm / cold; to the apartment belongs one private garage parking place and a separate storage; it is possible to build in the private garden a private pool (permission already given from the community); the apartment is situated in a lovely community with a wonderful community pool area (infinity pool); there is a restaurant (Kudu Bar), a mini supermarket and a tennis center in walking distance (approx. 500 meter) and to Elviria you only drive approx. 7-8 minutes (approx 7 km), as well to the beach and the commercial center in Elviria and approx. 20 minutes to Marbella city; several golf courses as la Cala Golf (3 courses x 18 holes) are in a short drive; it is a very spacious and luxury garden apartment with unobstructed views towards the sea and the mountains which is a must be seen apartment!