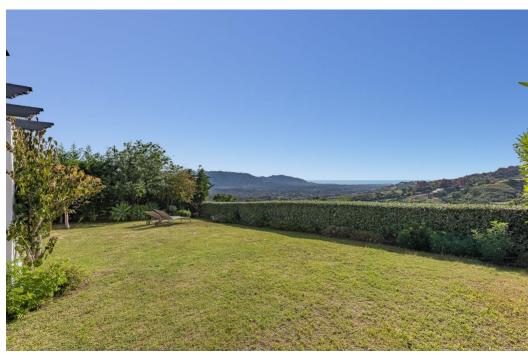

## Апартамент в La Mairena,

Ref: Marbella - 429.000 €

beds: 2 baths: 2 built: 100m2 plot: 200m2

Amazing sea view garden apartment in Elviria Alta / Marbella with 220 m² private garden plus terraces, total approx 300 m² outdoor space (a private pool in the private garden is allowed to built)! this luxury 2 bedroom / 2 bathroom apartment offers approx 100 m² built surface plus the terraces and garden; it is situated in Elviria Alta /la Mairena in the east of Marbella; this wonderful apartment with panoramic views offers a spacious living / dining room with wonderful views towards the sea and the mountains! fully equipped kitchen (can be opened to the living room); spacious living room with fireplace; 2 marble bathrooms (one with shower and one with bath tub);master bedroom with dressing and en suite bathroom (with window); air condition warm / cold; to the apartment belongs one private garage parking place and a separate storage; it is possible to build in the private garden a private pool (permission already given from the community); the apartment is situated in a lovely community with a wonderful community pool area (infinity pool); there is a restaurant (Kudu Bar), a mini supermarket and a tennis center in walking distance (approx. 500 meter) and to Elviria you only drive approx. 7-8 minutes (approx 7 km), as well to the beach and the commercial center in Elviria and approx. 20 minutes to Marbella city; several golf courses as la Cala Golf (3 courses x 18 holes) are in a short drive; it is a very spacious and luxury garden apartment with unobstructed views towards the sea and the mountains which is a must be seen apartment!