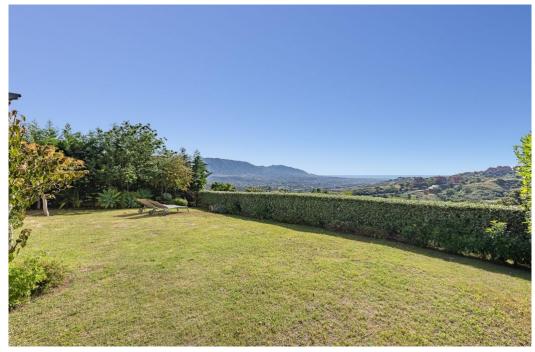

## Апартамент в La Mairena,

Ref: Marbella - 429.000 €

beds: 2 baths: 2 built: 100m2 plot: 200m2

Amazing sea view garden apartment in Elviria Alta / Marbella with 220 m² private garden plus terraces, total approx 300 m² outdoor space (a private pool in the private garden is allowed to built)! this luxury 2 bedroom / 2 bathroom apartment offers approx 100 m² built surface plus the terraces and garden; it is situated in Elviria Alta /la Mairena in the east of Marbella; this wonderful apartment with panoramic views offers a spacious living / dining room with wonderful views towards the sea and the mountains! fully equipped kitchen (can be opened to the living room); spacious living room with fireplace; 2 marble bathrooms (one with shower and one with bath tub);master bedroom with dressing and en suite bathroom (with window); air condition warm / cold; to the apartment belongs one private garage parking place and a separate storage; it is possible to build in the private garden a private pool (permission already given from the community); the apartment is situated in a lovely community with a wonderful community pool area (infinity pool); there is a restaurant (Kudu Bar), a mini supermarket and a tennis center in walking distance (approx. 500 meter) and to Elviria you only drive approx. 7-8 minutes (approx 7 km), as well to the beach and the commercial center in Elviria and approx. 20 minutes to Marbella city; several golf courses as la Cala Golf (3 courses x 18 holes) are in a short drive; it is a very spacious and luxury garden apartment with unobstructed views towards the sea and the mountains which is a must be seen apartment!