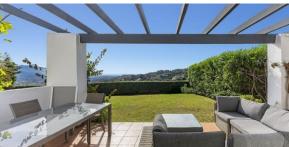

## Апартамент в La Mairena,

Ref: Marbella - 429.000 €

beds: 2 baths: 2 built: 100m2 plot: 200m2

Amazing sea view garden apartment in Elviria Alta / Marbella with 220 m² private garden plus terraces, total approx 300 m² outdoor space (a private pool in the private garden is allowed to built)! this luxury 2 bedroom / 2 bathroom apartment offers approx 100 m² built surface plus the terraces and garden; it is situated in Elviria Alta /la Mairena in the east of Marbella; this wonderful apartment with panoramic views offers a spacious living / dining room with wonderful views towards the sea and the mountains! fully equipped kitchen (can be opened to the living room); spacious living room with fireplace; 2 marble bathrooms (one with shower and one with bath tub);master bedroom with dressing and en suite bathroom (with window); air condition warm / cold; to the apartment belongs one private garage parking place and a separate storage; it is possible to build in the private garden a private pool (permission already given from the community); the apartment is situated in a lovely community with a wonderful community pool area (infinity pool); there is a restaurant (Kudu Bar), a mini supermarket and a tennis center in walking distance (approx. 500 meter) and to Elviria you only drive approx. 7-8 minutes (approx 7 km), as well to the beach and the commercial center in Elviria and approx. 20 minutes to Marbella city; several golf courses as la Cala Golf (3 courses x 18 holes) are in a short drive; it is a very spacious and luxury garden apartment with unobstructed views towards the sea and the mountains which is a must be seen apartment!