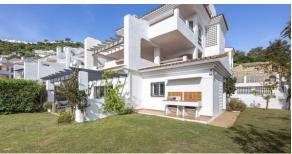

## Апартамент в La Mairena,

Ref: Marbella - 429.000 €

beds: 2 baths: 2 built: 100m2 plot: 200m2

Amazing sea view garden apartment in Elviria Alta / Marbella with 220 m² private garden plus terraces, total approx 300 m² outdoor space (a private pool in the private garden is allowed to built)! this luxury 2 bedroom / 2 bathroom apartment offers approx 100 m² built surface plus the terraces and garden; it is situated in Elviria Alta /la Mairena in the east of Marbella; this wonderful apartment with panoramic views offers a spacious living / dining room with wonderful views towards the sea and the mountains! fully equipped kitchen (can be opened to the living room); spacious living room with fireplace; 2 marble bathrooms (one with shower and one with bath tub);master bedroom with dressing and en suite bathroom (with window); air condition warm / cold; to the apartment belongs one private garage parking place and a separate storage; it is possible to build in the private garden a private pool (permission already given from the community); the apartment is situated in a lovely community with a wonderful community pool area (infinity pool); there is a restaurant (Kudu Bar), a mini supermarket and a tennis center in walking distance (approx. 500 meter) and to Elviria you only drive approx. 7-8 minutes (approx 7 km), as well to the beach and the commercial center in Elviria and approx. 20 minutes to Marbella city; several golf courses as la Cala Golf (3 courses x 18 holes) are in a short drive; it is a very spacious and luxury garden apartment with unobstructed views towards the sea and the mountains which is a must be seen apartment!