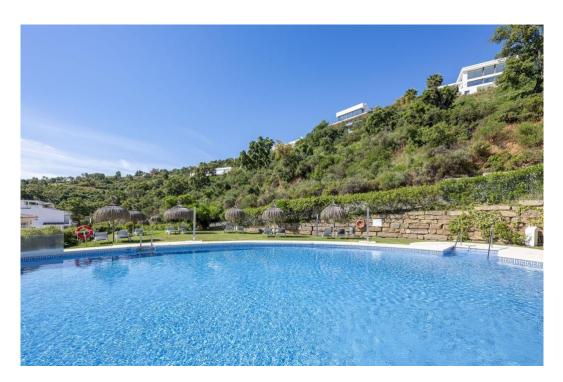

## Апартамент в La Mairena,

Ref: Marbella - 429.000 €

beds: 2 baths: 2 built: 100m2 plot: 200m2

Amazing sea view garden apartment in Elviria Alta / Marbella with 220 m² private garden plus terraces, total approx 300 m² outdoor space (a private pool in the private garden is allowed to built)! this luxury 2 bedroom / 2 bathroom apartment offers approx 100 m² built surface plus the terraces and garden; it is situated in Elviria Alta /la Mairena in the east of Marbella; this wonderful apartment with panoramic views offers a spacious living / dining room with wonderful views towards the sea and the mountains! fully equipped kitchen (can be opened to the living room); spacious living room with fireplace; 2 marble bathrooms (one with shower and one with bath tub);master bedroom with dressing and en suite bathroom (with window); air condition warm / cold; to the apartment belongs one private garage parking place and a separate storage; it is possible to build in the private garden a private pool (permission already given from the community); the apartment is situated in a lovely community with a wonderful community pool area (infinity pool); there is a restaurant (Kudu Bar), a mini supermarket and a tennis center in walking distance (approx. 500 meter) and to Elviria you only drive approx. 7-8 minutes (approx 7 km), as well to the beach and the commercial center in Elviria and approx. 20 minutes to Marbella city; several golf courses as la Cala Golf (3 courses x 18 holes) are in a short drive; it is a very spacious and luxury garden apartment with unobstructed views towards the sea and the mountains which is a must be seen apartment!