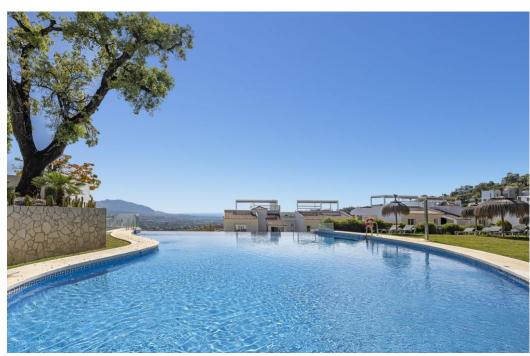

## Апартамент в La Mairena,

Ref: Marbella - 429.000 €

beds: 2 baths: 2 built: 100m2 plot: 200m2

Amazing sea view garden apartment in Elviria Alta / Marbella with 220 m² private garden plus terraces, total approx 300 m² outdoor space (a private pool in the private garden is allowed to built)! this luxury 2 bedroom / 2 bathroom apartment offers approx 100 m² built surface plus the terraces and garden; it is situated in Elviria Alta /la Mairena in the east of Marbella; this wonderful apartment with panoramic views offers a spacious living / dining room with wonderful views towards the sea and the mountains! fully equipped kitchen (can be opened to the living room); spacious living room with fireplace; 2 marble bathrooms (one with shower and one with bath tub);master bedroom with dressing and en suite bathroom (with window); air condition warm / cold; to the apartment belongs one private garage parking place and a separate storage; it is possible to build in the private garden a private pool (permission already given from the community); the apartment is situated in a lovely community with a wonderful community pool area (infinity pool); there is a restaurant (Kudu Bar), a mini supermarket and a tennis center in walking distance (approx. 500 meter) and to Elviria you only drive approx. 7-8 minutes (approx 7 km), as well to the beach and the commercial center in Elviria and approx. 20 minutes to Marbella city; several golf courses as la Cala Golf (3 courses x 18 holes) are in a short drive; it is a very spacious and luxury garden apartment with unobstructed views towards the sea and the mountains which is a must be seen apartment!