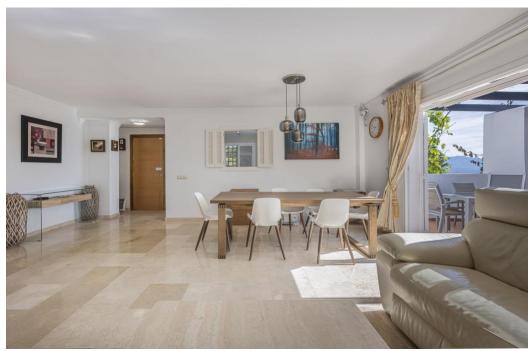

## Апартамент в La Mairena,

Ref: Marbella - 429.000 €

beds: 2 baths: 2 built: 100m2 plot: 200m2

Amazing sea view garden apartment in Elviria Alta / Marbella with 220 m² private garden plus terraces, total approx 300 m² outdoor space (a private pool in the private garden is allowed to built)! this luxury 2 bedroom / 2 bathroom apartment offers approx 100 m² built surface plus the terraces and garden; it is situated in Elviria Alta /la Mairena in the east of Marbella; this wonderful apartment with panoramic views offers a spacious living / dining room with wonderful views towards the sea and the mountains! fully equipped kitchen (can be opened to the living room); spacious living room with fireplace; 2 marble bathrooms (one with shower and one with bath tub);master bedroom with dressing and en suite bathroom (with window); air condition warm / cold; to the apartment belongs one private garage parking place and a separate storage; it is possible to build in the private garden a private pool (permission already given from the community); the apartment is situated in a lovely community with a wonderful community pool area (infinity pool); there is a restaurant (Kudu Bar), a mini supermarket and a tennis center in walking distance (approx. 500 meter) and to Elviria you only drive approx. 7-8 minutes (approx 7 km), as well to the beach and the commercial center in Elviria and approx. 20 minutes to Marbella city; several golf courses as la Cala Golf (3 courses x 18 holes) are in a short drive; it is a very spacious and luxury garden apartment with unobstructed views towards the sea and the mountains which is a must be seen apartment!