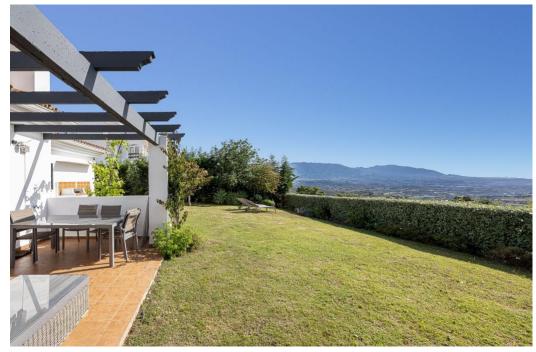

## Апартамент в La Mairena,

Ref: Marbella - 429.000 €

beds: 2 baths: 2 built: 100m2 plot: 200m2

Amazing sea view garden apartment in Elviria Alta / Marbella with 220 m² private garden plus terraces, total approx 300 m² outdoor space (a private pool in the private garden is allowed to built)! this luxury 2 bedroom / 2 bathroom apartment offers approx 100 m² built surface plus the terraces and garden; it is situated in Elviria Alta /la Mairena in the east of Marbella; this wonderful apartment with panoramic views offers a spacious living / dining room with wonderful views towards the sea and the mountains! fully equipped kitchen (can be opened to the living room); spacious living room with fireplace; 2 marble bathrooms (one with shower and one with bath tub);master bedroom with dressing and en suite bathroom (with window); air condition warm / cold; to the apartment belongs one private garage parking place and a separate storage; it is possible to build in the private garden a private pool (permission already given from the community); the apartment is situated in a lovely community with a wonderful community pool area (infinity pool); there is a restaurant (Kudu Bar), a mini supermarket and a tennis center in walking distance (approx. 500 meter) and to Elviria you only drive approx. 7-8 minutes (approx 7 km), as well to the beach and the commercial center in Elviria and approx. 20 minutes to Marbella city; several golf courses as la Cala Golf (3 courses x 18 holes) are in a short drive; it is a very spacious and luxury garden apartment with unobstructed views towards the sea and the mountains which is a must be seen apartment!