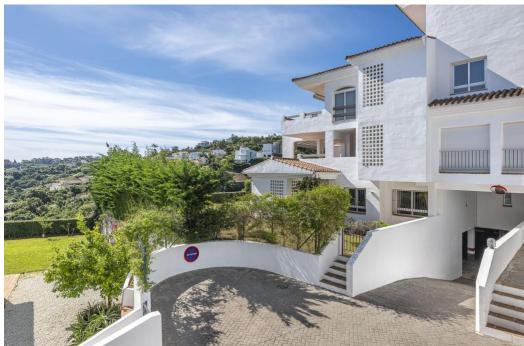

## Апартамент в La Mairena,

Ref: Marbella - 429.000 €

beds: 2 baths: 2 built: 100m2 plot: 200m2

Amazing sea view garden apartment in Elviria Alta / Marbella with 220 m² private garden plus terraces, total approx 300 m² outdoor space (a private pool in the private garden is allowed to built)! this luxury 2 bedroom / 2 bathroom apartment offers approx 100 m² built surface plus the terraces and garden; it is situated in Elviria Alta /la Mairena in the east of Marbella; this wonderful apartment with panoramic views offers a spacious living / dining room with wonderful views towards the sea and the mountains! fully equipped kitchen (can be opened to the living room); spacious living room with fireplace; 2 marble bathrooms (one with shower and one with bath tub);master bedroom with dressing and en suite bathroom (with window); air condition warm / cold; to the apartment belongs one private garage parking place and a separate storage; it is possible to build in the private garden a private pool (permission already given from the community); the apartment is situated in a lovely community with a wonderful community pool area (infinity pool); there is a restaurant (Kudu Bar), a mini supermarket and a tennis center in walking distance (approx. 500 meter) and to Elviria you only drive approx. 7-8 minutes (approx 7 km), as well to the beach and the commercial center in Elviria and approx. 20 minutes to Marbella city; several golf courses as la Cala Golf (3 courses x 18 holes) are in a short drive; it is a very spacious and luxury garden apartment with unobstructed views towards the sea and the mountains which is a must be seen apartment!