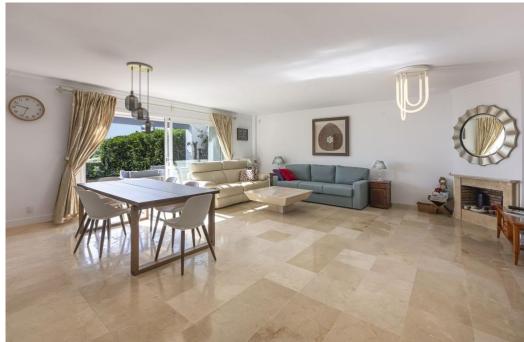

## Апартамент в La Mairena,

Ref: Marbella - 429.000 €

beds: 2 baths: 2 built: 100m2 plot: 200m2

Amazing sea view garden apartment in Elviria Alta / Marbella with 220 m² private garden plus terraces, total approx 300 m² outdoor space (a private pool in the private garden is allowed to built)! this luxury 2 bedroom / 2 bathroom apartment offers approx 100 m² built surface plus the terraces and garden; it is situated in Elviria Alta /la Mairena in the east of Marbella; this wonderful apartment with panoramic views offers a spacious living / dining room with wonderful views towards the sea and the mountains! fully equipped kitchen (can be opened to the living room); spacious living room with fireplace; 2 marble bathrooms (one with shower and one with bath tub);master bedroom with dressing and en suite bathroom (with window); air condition warm / cold; to the apartment belongs one private garage parking place and a separate storage; it is possible to build in the private garden a private pool (permission already given from the community); the apartment is situated in a lovely community with a wonderful community pool area (infinity pool); there is a restaurant (Kudu Bar), a mini supermarket and a tennis center in walking distance (approx. 500 meter) and to Elviria you only drive approx. 7-8 minutes (approx 7 km), as well to the beach and the commercial center in Elviria and approx. 20 minutes to Marbella city; several golf courses as la Cala Golf (3 courses x 18 holes) are in a short drive; it is a very spacious and luxury garden apartment with unobstructed views towards the sea and the mountains which is a must be seen apartment!