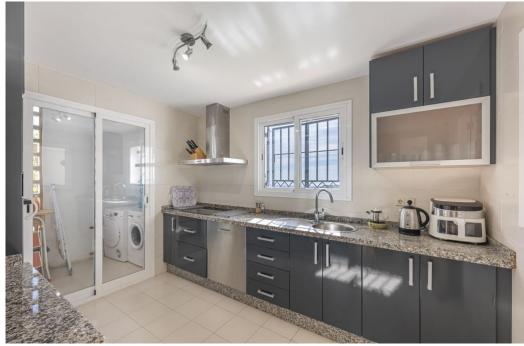

## Апартамент в La Mairena,

Ref: Marbella - 429.000 €

beds: 2 baths: 2 built: 100m2 plot: 200m2

Amazing sea view garden apartment in Elviria Alta / Marbella with 220 m² private garden plus terraces, total approx 300 m² outdoor space (a private pool in the private garden is allowed to built)! this luxury 2 bedroom / 2 bathroom apartment offers approx 100 m² built surface plus the terraces and garden; it is situated in Elviria Alta /la Mairena in the east of Marbella; this wonderful apartment with panoramic views offers a spacious living / dining room with wonderful views towards the sea and the mountains! fully equipped kitchen (can be opened to the living room); spacious living room with fireplace; 2 marble bathrooms (one with shower and one with bath tub);master bedroom with dressing and en suite bathroom (with window); air condition warm / cold; to the apartment belongs one private garage parking place and a separate storage; it is possible to build in the private garden a private pool (permission already given from the community); the apartment is situated in a lovely community with a wonderful community pool area (infinity pool); there is a restaurant (Kudu Bar), a mini supermarket and a tennis center in walking distance (approx. 500 meter) and to Elviria you only drive approx. 7-8 minutes (approx 7 km), as well to the beach and the commercial center in Elviria and approx. 20 minutes to Marbella city; several golf courses as la Cala Golf (3 courses x 18 holes) are in a short drive; it is a very spacious and luxury garden apartment with unobstructed views towards the sea and the mountains which is a must be seen apartment!