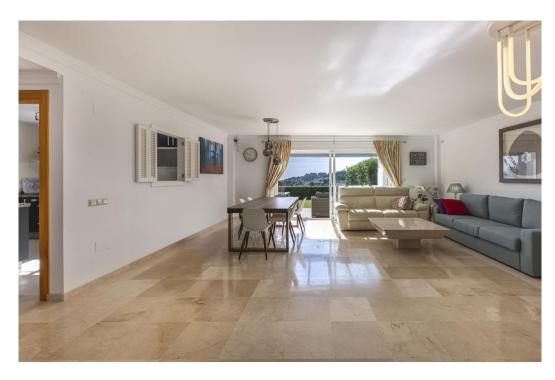

## Апартамент в La Mairena,

Ref: Marbella - 429.000 €

beds: 2 baths: 2 built: 100m2 plot: 200m2

Amazing sea view garden apartment in Elviria Alta / Marbella with 220 m² private garden plus terraces, total approx 300 m² outdoor space (a private pool in the private garden is allowed to built)! this luxury 2 bedroom / 2 bathroom apartment offers approx 100 m² built surface plus the terraces and garden; it is situated in Elviria Alta /la Mairena in the east of Marbella; this wonderful apartment with panoramic views offers a spacious living / dining room with wonderful views towards the sea and the mountains! fully equipped kitchen (can be opened to the living room); spacious living room with fireplace; 2 marble bathrooms (one with shower and one with bath tub);master bedroom with dressing and en suite bathroom (with window); air condition warm / cold; to the apartment belongs one private garage parking place and a separate storage; it is possible to build in the private garden a private pool (permission already given from the community); the apartment is situated in a lovely community with a wonderful community pool area (infinity pool); there is a restaurant (Kudu Bar), a mini supermarket and a tennis center in walking distance (approx. 500 meter) and to Elviria you only drive approx. 7-8 minutes (approx 7 km), as well to the beach and the commercial center in Elviria and approx. 20 minutes to Marbella city; several golf courses as la Cala Golf (3 courses x 18 holes) are in a short drive; it is a very spacious and luxury garden apartment with unobstructed views towards the sea and the mountains which is a must be seen apartment!