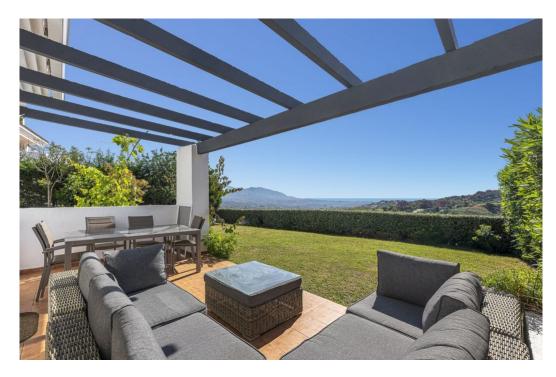

## Апартамент в La Mairena,

Ref: Marbella - 429.000 €

beds: 2 baths: 2 built: 100m2 plot: 200m2

Amazing sea view garden apartment in Elviria Alta / Marbella with 220 m² private garden plus terraces, total approx 300 m² outdoor space (a private pool in the private garden is allowed to built)! this luxury 2 bedroom / 2 bathroom apartment offers approx 100 m² built surface plus the terraces and garden; it is situated in Elviria Alta /la Mairena in the east of Marbella; this wonderful apartment with panoramic views offers a spacious living / dining room with wonderful views towards the sea and the mountains! fully equipped kitchen (can be opened to the living room); spacious living room with fireplace; 2 marble bathrooms (one with shower and one with bath tub);master bedroom with dressing and en suite bathroom (with window); air condition warm / cold; to the apartment belongs one private garage parking place and a separate storage; it is possible to build in the private garden a private pool (permission already given from the community); the apartment is situated in a lovely community with a wonderful community pool area (infinity pool); there is a restaurant (Kudu Bar), a mini supermarket and a tennis center in walking distance (approx. 500 meter) and to Elviria you only drive approx. 7-8 minutes (approx 7 km), as well to the beach and the commercial center in Elviria and approx. 20 minutes to Marbella city; several golf courses as la Cala Golf (3 courses x 18 holes) are in a short drive; it is a very spacious and luxury garden apartment with unobstructed views towards the sea and the mountains which is a must be seen apartment!