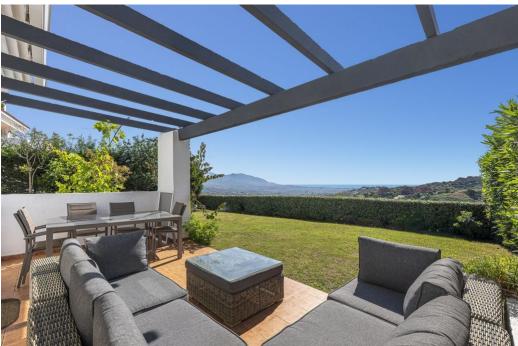

## Апартамент в La Mairena,

Ref: Marbella - 429.000 €

beds: 2 baths: 2 built: 100m2 plot: 200m2

Amazing sea view garden apartment in Elviria Alta / Marbella with 220 m² private garden plus terraces, total approx 300 m² outdoor space (a private pool in the private garden is allowed to built)! this luxury 2 bedroom / 2 bathroom apartment offers approx 100 m² built surface plus the terraces and garden; it is situated in Elviria Alta /la Mairena in the east of Marbella; this wonderful apartment with panoramic views offers a spacious living / dining room with wonderful views towards the sea and the mountains! fully equipped kitchen (can be opened to the living room); spacious living room with fireplace; 2 marble bathrooms (one with shower and one with bath tub);master bedroom with dressing and en suite bathroom (with window); air condition warm / cold; to the apartment belongs one private garage parking place and a separate storage; it is possible to build in the private garden a private pool (permission already given from the community); the apartment is situated in a lovely community with a wonderful community pool area (infinity pool); there is a restaurant (Kudu Bar), a mini supermarket and a tennis center in walking distance (approx. 500 meter) and to Elviria you only drive approx. 7-8 minutes (approx 7 km), as well to the beach and the commercial center in Elviria and approx. 20 minutes to Marbella city; several golf courses as la Cala Golf (3 courses x 18 holes) are in a short drive; it is a very spacious and luxury garden apartment with unobstructed views towards the sea and the mountains which is a must be seen apartment!