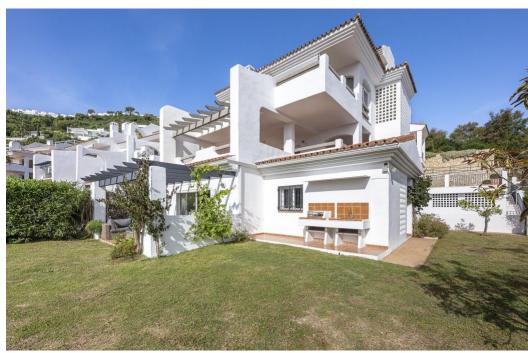

## Апартамент в La Mairena,

Ref: Marbella - 429.000 €

beds: 2 baths: 2 built: 100m2 plot: 200m2

Amazing sea view garden apartment in Elviria Alta / Marbella with 220 m² private garden plus terraces, total approx 300 m² outdoor space (a private pool in the private garden is allowed to built)! this luxury 2 bedroom / 2 bathroom apartment offers approx 100 m² built surface plus the terraces and garden; it is situated in Elviria Alta /la Mairena in the east of Marbella; this wonderful apartment with panoramic views offers a spacious living / dining room with wonderful views towards the sea and the mountains! fully equipped kitchen (can be opened to the living room); spacious living room with fireplace; 2 marble bathrooms (one with shower and one with bath tub);master bedroom with dressing and en suite bathroom (with window); air condition warm / cold; to the apartment belongs one private garage parking place and a separate storage; it is possible to build in the private garden a private pool (permission already given from the community); the apartment is situated in a lovely community with a wonderful community pool area (infinity pool); there is a restaurant (Kudu Bar), a mini supermarket and a tennis center in walking distance (approx. 500 meter) and to Elviria you only drive approx. 7-8 minutes (approx 7 km), as well to the beach and the commercial center in Elviria and approx. 20 minutes to Marbella city; several golf courses as la Cala Golf (3 courses x 18 holes) are in a short drive; it is a very spacious and luxury garden apartment with unobstructed views towards the sea and the mountains which is a must be seen apartment!