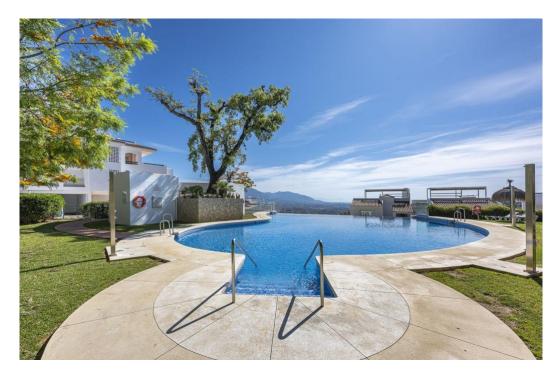

## Апартамент в La Mairena,

Ref: Marbella - 429.000 €

beds: 2 baths: 2 built: 100m2 plot: 200m2

Amazing sea view garden apartment in Elviria Alta / Marbella with 220 m² private garden plus terraces, total approx 300 m² outdoor space (a private pool in the private garden is allowed to built)! this luxury 2 bedroom / 2 bathroom apartment offers approx 100 m² built surface plus the terraces and garden; it is situated in Elviria Alta /la Mairena in the east of Marbella; this wonderful apartment with panoramic views offers a spacious living / dining room with wonderful views towards the sea and the mountains! fully equipped kitchen (can be opened to the living room); spacious living room with fireplace; 2 marble bathrooms (one with shower and one with bath tub);master bedroom with dressing and en suite bathroom (with window); air condition warm / cold; to the apartment belongs one private garage parking place and a separate storage; it is possible to build in the private garden a private pool (permission already given from the community); the apartment is situated in a lovely community with a wonderful community pool area (infinity pool); there is a restaurant (Kudu Bar), a mini supermarket and a tennis center in walking distance (approx. 500 meter) and to Elviria you only drive approx. 7-8 minutes (approx 7 km), as well to the beach and the commercial center in Elviria and approx. 20 minutes to Marbella city; several golf courses as la Cala Golf (3 courses x 18 holes) are in a short drive; it is a very spacious and luxury garden apartment with unobstructed views towards the sea and the mountains which is a must be seen apartment!