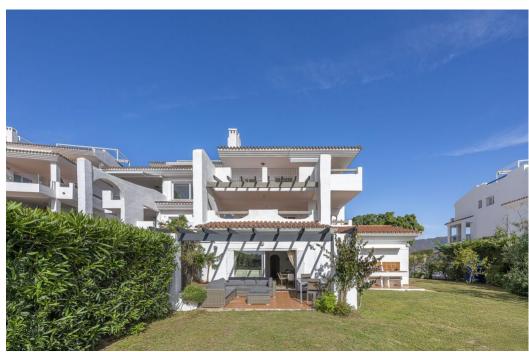

## Апартамент в La Mairena,

Ref: Marbella - 429.000 €

beds: 2 baths: 2 built: 100m2 plot: 200m2

Amazing sea view garden apartment in Elviria Alta / Marbella with 220 m² private garden plus terraces, total approx 300 m² outdoor space (a private pool in the private garden is allowed to built)! this luxury 2 bedroom / 2 bathroom apartment offers approx 100 m² built surface plus the terraces and garden; it is situated in Elviria Alta /la Mairena in the east of Marbella; this wonderful apartment with panoramic views offers a spacious living / dining room with wonderful views towards the sea and the mountains! fully equipped kitchen (can be opened to the living room); spacious living room with fireplace; 2 marble bathrooms (one with shower and one with bath tub);master bedroom with dressing and en suite bathroom (with window); air condition warm / cold; to the apartment belongs one private garage parking place and a separate storage; it is possible to build in the private garden a private pool (permission already given from the community); the apartment is situated in a lovely community with a wonderful community pool area (infinity pool); there is a restaurant (Kudu Bar), a mini supermarket and a tennis center in walking distance (approx. 500 meter) and to Elviria you only drive approx. 7-8 minutes (approx 7 km), as well to the beach and the commercial center in Elviria and approx. 20 minutes to Marbella city; several golf courses as la Cala Golf (3 courses x 18 holes) are in a short drive; it is a very spacious and luxury garden apartment with unobstructed views towards the sea and the mountains which is a must be seen apartment!