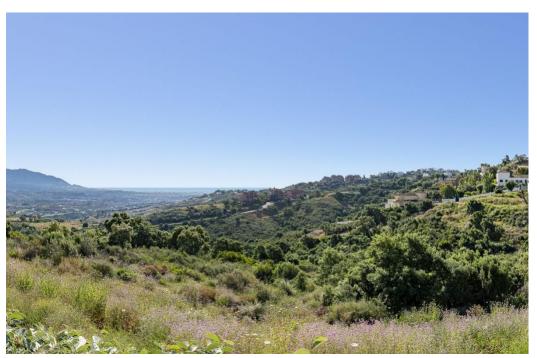

## Апартамент в La Mairena,

Ref: Marbella - 429.000 €

beds: 2 baths: 2 built: 100m2 plot: 200m2

Amazing sea view garden apartment in Elviria Alta / Marbella with 220 m² private garden plus terraces, total approx 300 m² outdoor space (a private pool in the private garden is allowed to built)! this luxury 2 bedroom / 2 bathroom apartment offers approx 100 m² built surface plus the terraces and garden; it is situated in Elviria Alta /la Mairena in the east of Marbella; this wonderful apartment with panoramic views offers a spacious living / dining room with wonderful views towards the sea and the mountains! fully equipped kitchen (can be opened to the living room); spacious living room with fireplace; 2 marble bathrooms (one with shower and one with bath tub);master bedroom with dressing and en suite bathroom (with window); air condition warm / cold; to the apartment belongs one private garage parking place and a separate storage; it is possible to build in the private garden a private pool (permission already given from the community); the apartment is situated in a lovely community with a wonderful community pool area (infinity pool); there is a restaurant (Kudu Bar), a mini supermarket and a tennis center in walking distance (approx. 500 meter) and to Elviria you only drive approx. 7-8 minutes (approx 7 km), as well to the beach and the commercial center in Elviria and approx. 20 minutes to Marbella city; several golf courses as la Cala Golf (3 courses x 18 holes) are in a short drive; it is a very spacious and luxury garden apartment with unobstructed views towards the sea and the mountains which is a must be seen apartment!