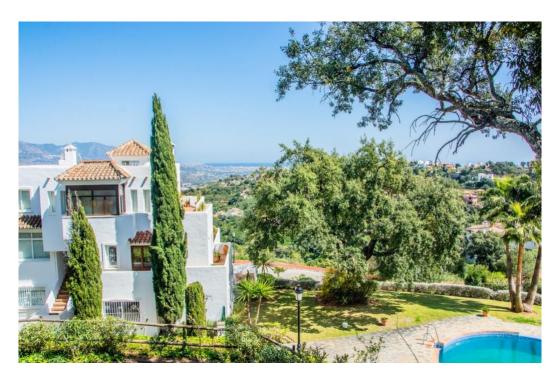

## Апартамент в La Mairena,

Ref: Marbella - 359.000 €

beds: 2 baths: 2 built: 93m2

This superb apartment currently rented until June 2026 by a very reliable tenant is a true opportunity on today's market. Surrounded by natural cork oak trees, pine forests and lovely views to the sea, lush mountains and countryside, this lovely 2 bed - 2 bath raised ground floor apartment is set very discretely and privately in a white Andalusian style complex with beautiful infinity pool and landscaped garden and provide the key to a charming ambiance of peace and tranquility. Completly and tastefully refurbished, with spacious living room open onto a sunny and very inviting terrace with superb sea and mountain views, open plan luxury new kitchen, 2 well sized bedroom, 2 new bathroom, A/C (hot&cold), new PVC double glazed windows ... Secure gated urbanization and only a few minutes' walk to local facilities such as restaurants, bars, sports and schools, the property is situated in the exclusive La Mairena, an area of outstanding natural beauty protected by UNESCO on the heights of Elviria - East Marbella. Costa del Sol's finest beaches and main amenities are less than 10 minutes drive. Airport: 40 min drive - Marbella: 15 min drive - Puerto Banús: 19 min drive - Golf: 3 min drive - Beach: 10 min drive - Restaurants/bars: couple of min walk - Shops: 8 min drive & convenient store at 5 min walk - Public transports: 8 min drive Our team works incessantly to make sure that the description and the sales prices for the properties offered on this website are correct and up to date. Notwithstanding, the information contained in this website is subject to errors and omissions, and the properties themselves subject to price changes, prior sale or withdrawal from market.