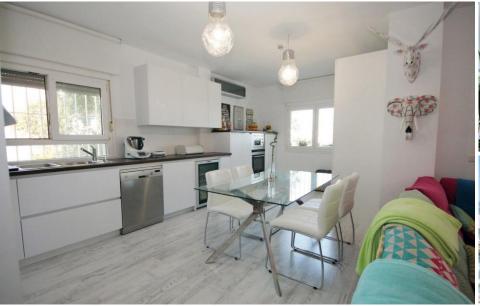

## Апартамент в La Mairena,

Ref: Marbella - 359.000 €

beds: 2 baths: 2 built: 93m2

This superb apartment currently rented until June 2026 by a very reliable tenant is a true opportunity on today's market. Surrounded by natural cork oak trees, pine forests and lovely views to the sea, lush mountains and countryside, this lovely 2 bed - 2 bath raised ground floor apartment is set very discretely and privately in a white Andalusian style complex with beautiful infinity pool and landscaped garden and provide the key to a charming ambiance of peace and tranquility. Completly and tastefully refurbished, with spacious living room open onto a sunny and very inviting terrace with superb sea and mountain views, open plan luxury new kitchen, 2 well sized bedroom, 2 new bathroom, A/C (hot&cold), new PVC double glazed windows ... Secure gated urbanization and only a few minutes' walk to local facilities such as restaurants, bars, sports and schools, the property is situated in the exclusive La Mairena, an area of outstanding natural beauty protected by UNESCO on the heights of Elviria - East Marbella. Costa del Sol's finest beaches and main amenities are less than 10 minutes drive. Airport: 40 min drive - Marbella: 15 min drive - Puerto Banús: 19 min drive - Golf: 3 min drive - Beach: 10 min drive - Restaurants/bars: couple of min walk - Shops: 8 min drive & convenient store at 5 min walk - Public transports: 8 min drive Our team works incessantly to make sure that the description and the sales prices for the properties offered on this website are correct and up to date. Notwithstanding, the information contained in this website is subject to errors and omissions, and the properties themselves subject to price changes, prior sale or withdrawal from market.