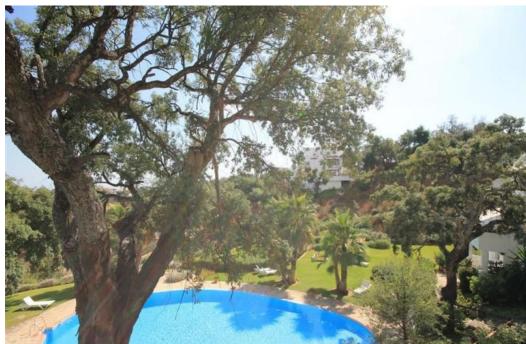

## Апартамент в La Mairena,

Ref: Marbella - 359.000 €

beds: 2 baths: 2 built: 93m2

This superb apartment currently rented until June 2026 by a very reliable tenant is a true opportunity on today's market. Surrounded by natural cork oak trees, pine forests and lovely views to the sea, lush mountains and countryside, this lovely 2 bed - 2 bath raised ground floor apartment is set very discretely and privately in a white Andalusian style complex with beautiful infinity pool and landscaped garden and provide the key to a charming ambiance of peace and tranquility. Completly and tastefully refurbished, with spacious living room open onto a sunny and very inviting terrace with superb sea and mountain views, open plan luxury new kitchen, 2 well sized bedroom, 2 new bathroom, A/C (hot&cold), new PVC double glazed windows ... Secure gated urbanization and only a few minutes' walk to local facilities such as restaurants, bars, sports and schools, the property is situated in the exclusive La Mairena, an area of outstanding natural beauty protected by UNESCO on the heights of Elviria - East Marbella. Costa del Sol's finest beaches and main amenities are less than 10 minutes drive. Airport: 40 min drive - Marbella: 15 min drive - Puerto Banús: 19 min drive - Golf: 3 min drive - Beach: 10 min drive - Restaurants/bars: couple of min walk - Shops: 8 min drive & convenient store at 5 min walk - Public transports: 8 min drive Our team works incessantly to make sure that the description and the sales prices for the properties offered on this website are correct and up to date. Notwithstanding, the information contained in this website is subject to errors and omissions, and the properties themselves subject to price changes, prior sale or withdrawal from market.