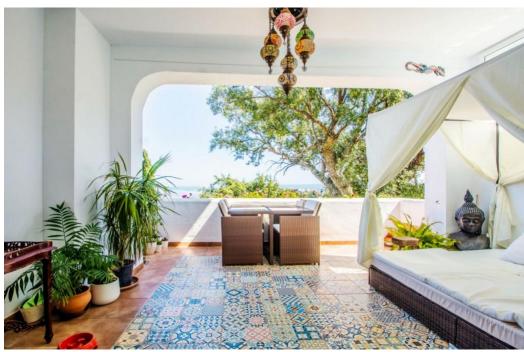

## Апартамент в La Mairena,

Ref: Marbella - 359.000 €

beds: 2 baths: 2 built: 93m2

This superb apartment currently rented until June 2026 by a very reliable tenant is a true opportunity on today's market. Surrounded by natural cork oak trees, pine forests and lovely views to the sea, lush mountains and countryside, this lovely 2 bed - 2 bath raised ground floor apartment is set very discretely and privately in a white Andalusian style complex with beautiful infinity pool and landscaped garden and provide the key to a charming ambiance of peace and tranquility. Completly and tastefully refurbished, with spacious living room open onto a sunny and very inviting terrace with superb sea and mountain views, open plan luxury new kitchen, 2 well sized bedroom, 2 new bathroom, A/C (hot&cold), new PVC double glazed windows ... Secure gated urbanization and only a few minutes' walk to local facilities such as restaurants, bars, sports and schools, the property is situated in the exclusive La Mairena, an area of outstanding natural beauty protected by UNESCO on the heights of Elviria - East Marbella. Costa del Sol's finest beaches and main amenities are less than 10 minutes drive. Airport: 40 min drive - Marbella: 15 min drive - Puerto Banús: 19 min drive - Golf: 3 min drive - Beach: 10 min drive - Restaurants/bars: couple of min walk - Shops: 8 min drive & convenient store at 5 min walk - Public transports: 8 min drive Our team works incessantly to make sure that the description and the sales prices for the properties offered on this website are correct and up to date. Notwithstanding, the information contained in this website is subject to errors and omissions, and the properties themselves subject to price changes, prior sale or withdrawal from market.