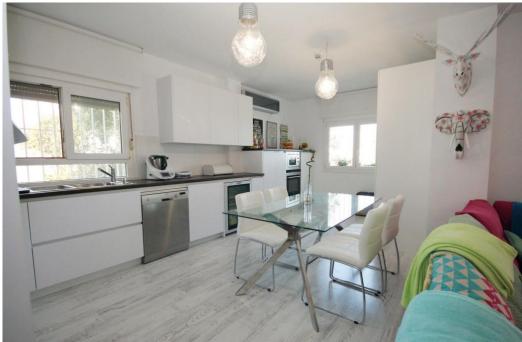

## Апартамент в La Mairena,

Ref: Marbella - 359.000 €

beds: 2 baths: 2 built: 93m2

This superb apartment currently rented until June 2026 by a very reliable tenant is a true opportunity on today's market. Surrounded by natural cork oak trees, pine forests and lovely views to the sea, lush mountains and countryside, this lovely 2 bed - 2 bath raised ground floor apartment is set very discretely and privately in a white Andalusian style complex with beautiful infinity pool and landscaped garden and provide the key to a charming ambiance of peace and tranquility. Completly and tastefully refurbished, with spacious living room open onto a sunny and very inviting terrace with superb sea and mountain views, open plan luxury new kitchen, 2 well sized bedroom, 2 new bathroom, A/C (hot&cold), new PVC double glazed windows ... Secure gated urbanization and only a few minutes' walk to local facilities such as restaurants, bars, sports and schools, the property is situated in the exclusive La Mairena, an area of outstanding natural beauty protected by UNESCO on the heights of Elviria - East Marbella. Costa del Sol's finest beaches and main amenities are less than 10 minutes drive. Airport: 40 min drive - Marbella: 15 min drive - Puerto Banús: 19 min drive - Golf: 3 min drive - Beach: 10 min drive - Restaurants/bars: couple of min walk - Shops: 8 min drive & convenient store at 5 min walk - Public transports: 8 min drive Our team works incessantly to make sure that the description and the sales prices for the properties offered on this website are correct and up to date. Notwithstanding, the information contained in this website is subject to errors and omissions, and the properties themselves subject to price changes, prior sale or withdrawal from market.