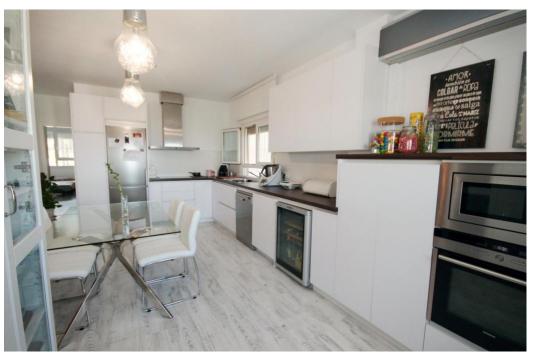

## Апартамент в La Mairena,

Ref: Marbella - 359.000 €

beds: 2 baths: 2 built: 93m2

This superb apartment currently rented until June 2026 by a very reliable tenant is a true opportunity on today's market. Surrounded by natural cork oak trees, pine forests and lovely views to the sea, lush mountains and countryside, this lovely 2 bed - 2 bath raised ground floor apartment is set very discretely and privately in a white Andalusian style complex with beautiful infinity pool and landscaped garden and provide the key to a charming ambiance of peace and tranquility. Completly and tastefully refurbished, with spacious living room open onto a sunny and very inviting terrace with superb sea and mountain views, open plan luxury new kitchen, 2 well sized bedroom, 2 new bathroom, A/C (hot&cold), new PVC double glazed windows ... Secure gated urbanization and only a few minutes' walk to local facilities such as restaurants, bars, sports and schools, the property is situated in the exclusive La Mairena, an area of outstanding natural beauty protected by UNESCO on the heights of Elviria - East Marbella. Costa del Sol's finest beaches and main amenities are less than 10 minutes drive. Airport: 40 min drive - Marbella: 15 min drive - Puerto Banús: 19 min drive - Golf: 3 min drive - Beach: 10 min drive - Restaurants/bars: couple of min walk - Shops: 8 min drive & convenient store at 5 min walk - Public transports: 8 min drive Our team works incessantly to make sure that the description and the sales prices for the properties offered on this website are correct and up to date. Notwithstanding, the information contained in this website is subject to errors and omissions, and the properties themselves subject to price changes, prior sale or withdrawal from market.