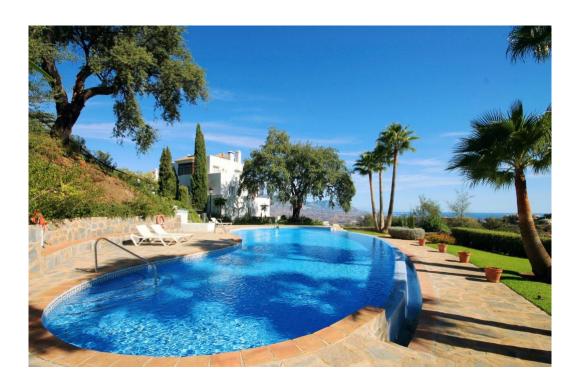

## Апартамент в La Mairena,

Ref: Marbella - 359.000 €

beds: 2 baths: 2 built: 93m2

This superb apartment currently rented until June 2026 by a very reliable tenant is a true opportunity on today's market. Surrounded by natural cork oak trees, pine forests and lovely views to the sea, lush mountains and countryside, this lovely 2 bed - 2 bath raised ground floor apartment is set very discretely and privately in a white Andalusian style complex with beautiful infinity pool and landscaped garden and provide the key to a charming ambiance of peace and tranquility. Completly and tastefully refurbished, with spacious living room open onto a sunny and very inviting terrace with superb sea and mountain views, open plan luxury new kitchen, 2 well sized bedroom, 2 new bathroom, A/C (hot&cold), new PVC double glazed windows ... Secure gated urbanization and only a few minutes' walk to local facilities such as restaurants, bars, sports and schools, the property is situated in the exclusive La Mairena, an area of outstanding natural beauty protected by UNESCO on the heights of Elviria - East Marbella. Costa del Sol's finest beaches and main amenities are less than 10 minutes drive. Airport: 40 min drive - Marbella: 15 min drive - Puerto Banús: 19 min drive - Golf: 3 min drive - Beach: 10 min drive - Restaurants/bars: couple of min walk - Shops: 8 min drive & convenient store at 5 min walk - Public transports: 8 min drive Our team works incessantly to make sure that the description and the sales prices for the properties offered on this website are correct and up to date. Notwithstanding, the information contained in this website is subject to errors and omissions, and the properties themselves subject to price changes, prior sale or withdrawal from market.