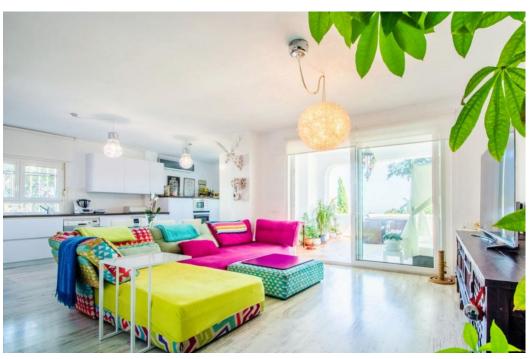

## Апартамент в La Mairena,

Ref: Marbella - 359.000 €

beds: 2 baths: 2 built: 93m2

This superb apartment currently rented until June 2026 by a very reliable tenant is a true opportunity on today's market. Surrounded by natural cork oak trees, pine forests and lovely views to the sea, lush mountains and countryside, this lovely 2 bed - 2 bath raised ground floor apartment is set very discretely and privately in a white Andalusian style complex with beautiful infinity pool and landscaped garden and provide the key to a charming ambiance of peace and tranquility. Completly and tastefully refurbished, with spacious living room open onto a sunny and very inviting terrace with superb sea and mountain views, open plan luxury new kitchen, 2 well sized bedroom, 2 new bathroom, A/C (hot&cold), new PVC double glazed windows ... Secure gated urbanization and only a few minutes' walk to local facilities such as restaurants, bars, sports and schools, the property is situated in the exclusive La Mairena, an area of outstanding natural beauty protected by UNESCO on the heights of Elviria - East Marbella. Costa del Sol's finest beaches and main amenities are less than 10 minutes drive. Airport: 40 min drive - Marbella: 15 min drive - Puerto Banús: 19 min drive - Golf: 3 min drive - Beach: 10 min drive - Restaurants/bars: couple of min walk - Shops: 8 min drive & convenient store at 5 min walk - Public transports: 8 min drive Our team works incessantly to make sure that the description and the sales prices for the properties offered on this website are correct and up to date. Notwithstanding, the information contained in this website is subject to errors and omissions, and the properties themselves subject to price changes, prior sale or withdrawal from market.