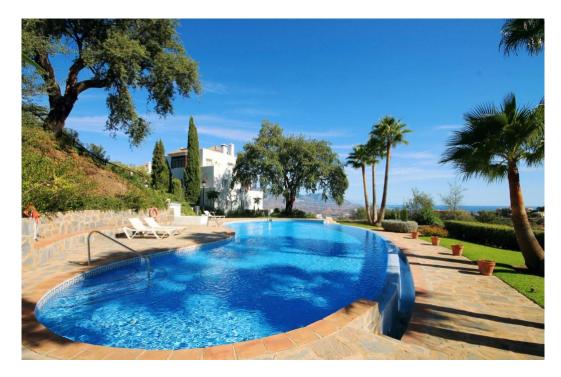

## Апартамент в La Mairena,

Ref: Marbella - 359.000 €

beds: 2 baths: 2 built: 93m2

This superb apartment currently rented until June 2026 by a very reliable tenant is a true opportunity on today's market. Surrounded by natural cork oak trees, pine forests and lovely views to the sea, lush mountains and countryside, this lovely 2 bed - 2 bath raised ground floor apartment is set very discretely and privately in a white Andalusian style complex with beautiful infinity pool and landscaped garden and provide the key to a charming ambiance of peace and tranquility. Completly and tastefully refurbished, with spacious living room open onto a sunny and very inviting terrace with superb sea and mountain views, open plan luxury new kitchen, 2 well sized bedroom, 2 new bathroom, A/C (hot&cold), new PVC double glazed windows ... Secure gated urbanization and only a few minutes' walk to local facilities such as restaurants, bars, sports and schools, the property is situated in the exclusive La Mairena, an area of outstanding natural beauty protected by UNESCO on the heights of Elviria - East Marbella. Costa del Sol's finest beaches and main amenities are less than 10 minutes drive. Airport: 40 min drive - Marbella: 15 min drive - Puerto Banús: 19 min drive - Golf: 3 min drive - Beach: 10 min drive - Restaurants/bars: couple of min walk - Shops: 8 min drive & convenient store at 5 min walk - Public transports: 8 min drive Our team works incessantly to make sure that the description and the sales prices for the properties offered on this website are correct and up to date. Notwithstanding, the information contained in this website is subject to errors and omissions, and the properties themselves subject to price changes, prior sale or withdrawal from market.