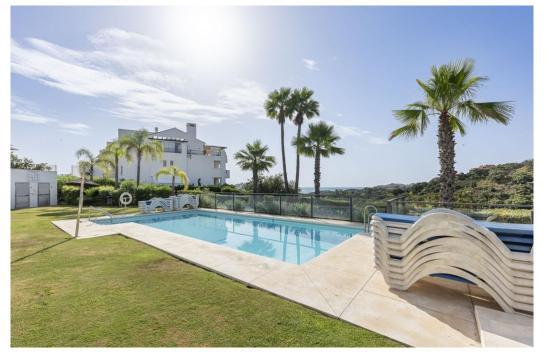

## Апартамент в La Mairena,

Ref: Marbella - 359.000 €

beds: 2 baths: 2 built: 93m2

Amazing Sea View and PRIVATE GARDEN apartment in Elviria Alta / Marbella !! This sunny sea view garden apartment located in "la Mairena / Elviria Alta ", in the east of Marbella, offers a great south / west facing orientation with a private garden and guaranties sunshine specially in wintertime ; the apartment has approx 93 m2 built plus 30 m2 terrace and the private garden part in front of the terrace; the wonderful terrace has crystal curtains and provides "a whole year around use" and is an excellent extension of the living room; the crystal curtains can be opened and closedt totally ; the views of the apartment and the garden / terrace part are wonderful towards the sea ; the apartment is located in a quiet, exclusive residential area which is also close to all amenities! This modern residential complex "la Floresta " is located just a few minutes (about 8 minute drive) from the beach in Elviria; approx 87 m<sup>2</sup> apartment plus 20 m<sup>2</sup> terrace and private garden ; very nice living / dining room; 2 bedrooms (the master bedroom has access to the terrace), 2 bathrooms (a bathroom with bath tub, the second bathroom with shower), fitted kitchen with utility room / storage; air conditioning hot / cold; blinds in the bedrooms; lovely apartment in an exclusive urbanization located in la Mairena / Elviria Alta, gated urbanization with beautiful community pool area; a private parking in the gated urbanization belongs also to the apartment; a membership in the nearby golf club is included / free for the owners in this urbanization; The golf club "El Soto Golf" offers gym, tennis court, 9 hole golf course, paddle tennis court, clubhouse with restaurant etc, to reach the clubhouse is only 2 minutes by car or 12 minute walk from the gated community. The residential complex is characterized by its great view of the nature reserve and the sea, the beautiful tranquillity and nature - and it is only a few minutes (about 7 km, 8 minutes) from the commercial center / supermarket etc located in Elviria. In La Mairena there are se