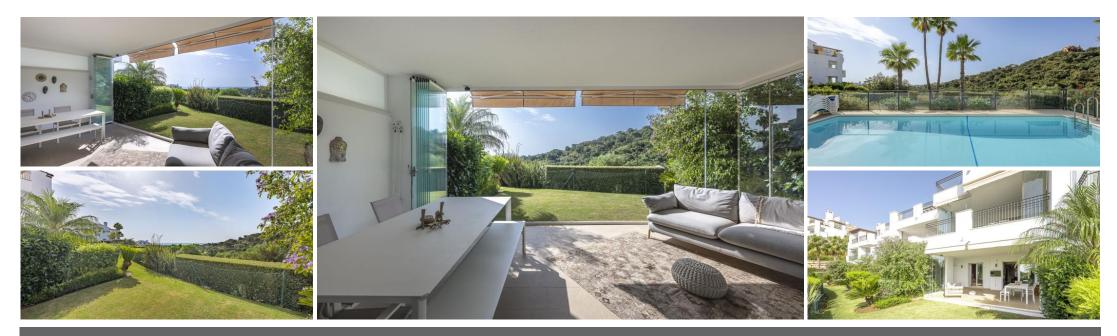

## Апартамент в La Mairena,

Ref: Marbella - 359.000 €

beds: 2 baths: 2 built: 93m2

Amazing Sea View and PRIVATE GARDEN apartment in Elviria Alta / Marbella !! This sunny sea view garden apartment located in "la Mairena / Elviria Alta ", in the east of Marbella, offers a great south / west facing orientation with a private garden and guaranties sunshine specially in wintertime ; the apartment has approx 93 m2 built plus 30 m2 terrace and the private garden part in front of the terrace; the wonderful terrace has crystal curtains and provides "a whole year around use" and is an excellent extension of the living room; the crystal curtains can be opened and closedt totally ; the views of the apartment and the garden / terrace part are wonderful towards the sea ; the apartment is located in a quiet, exclusive residential area which is also close to all amenities! This modern residential complex "la Floresta " is located just a few minutes (about 8 minute drive) from the beach in Elviria; approx 87 m<sup>2</sup> apartment plus 20 m<sup>2</sup> terrace and private garden ; very nice living / dining room; 2 bedrooms (the master bedroom has access to the terrace), 2 bathrooms (a bathroom with bath tub, the second bathroom with shower), fitted kitchen with utility room / storage; air conditioning hot / cold; blinds in the bedrooms; lovely apartment in an exclusive urbanization located in la Mairena / Elviria Alta, gated urbanization with beautiful community pool area; a private parking in the gated urbanization belongs also to the apartment; a membership in the nearby golf club is included / free for the owners in this urbanization; The golf club "El Soto Golf" offers gym, tennis court, 9 hole golf course, paddle tennis court, clubhouse with restaurant etc, to reach the clubhouse is only 2 minutes by car or 12 minute walk from the gated community. The residential complex is characterized by its great view of the nature reserve and the sea, the beautiful tranquillity and nature - and it is only a few minutes (about 7 km, 8 minutes) from the commercial center / supermarket etc located in Elviria. In La Mairena there are se