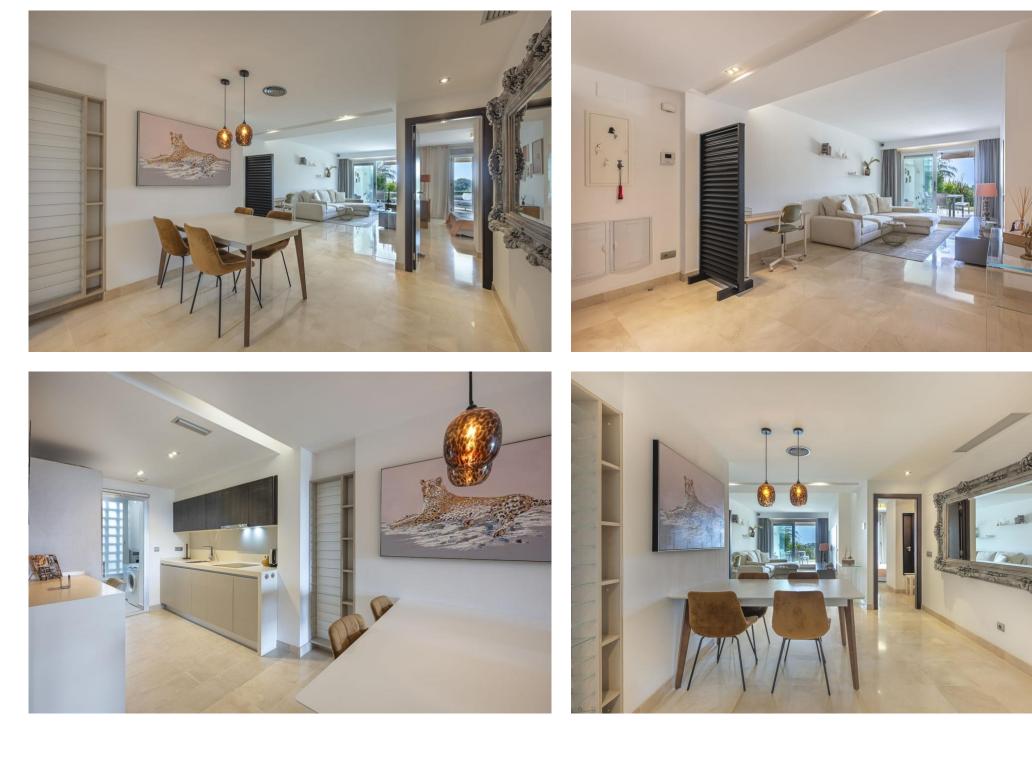

## Апартамент в La Mairena,

Ref: Marbella - 359.000 €

beds: 2 baths: 2 built: 93m2

Amazing Sea View and PRIVATE GARDEN apartment in Elviria Alta / Marbella !! This sunny sea view garden apartment located in "la Mairena / Elviria Alta ", in the east of Marbella, offers a great south / west facing orientation with a private garden and guaranties sunshine specially in wintertime ; the apartment has approx 93 m2 built plus 30 m2 terrace and the private garden part in front of the terrace; the wonderful terrace has crystal curtains and provides "a whole year around use" and is an excellent extension of the living room; the crystal curtains can be opened and closedt totally ; the views of the apartment and the garden / terrace part are wonderful towards the sea ; the apartment is located in a quiet, exclusive residential area which is also close to all amenities! This modern residential complex "la Floresta " is located just a few minutes (about 8 minute drive) from the beach in Elviria; approx 87 m<sup>2</sup> apartment plus 20 m<sup>2</sup> terrace and private garden ; very nice living / dining room; 2 bedrooms (the master bedroom has access to the terrace), 2 bathrooms (a bathroom with bath tub, the second bathroom with shower), fitted kitchen with utility room / storage; air conditioning hot / cold; blinds in the bedrooms; lovely apartment in an exclusive urbanization located in la Mairena / Elviria Alta, gated urbanization with beautiful community pool area; a private parking in the gated urbanization belongs also to the apartment; a membership in the nearby golf club is included / free for the owners in this urbanization; The golf club "El Soto Golf" offers gym, tennis court, 9 hole golf course, paddle tennis court, clubhouse with restaurant etc, to reach the clubhouse is only 2 minutes by car or 12 minute walk from the gated community. The residential complex is characterized by its great view of the nature reserve and the sea, the beautiful tranquillity and nature - and it is only a few minutes (about 7 km, 8 minutes) from the commercial center / supermarket etc located in Elviria. In La Mairena there are se