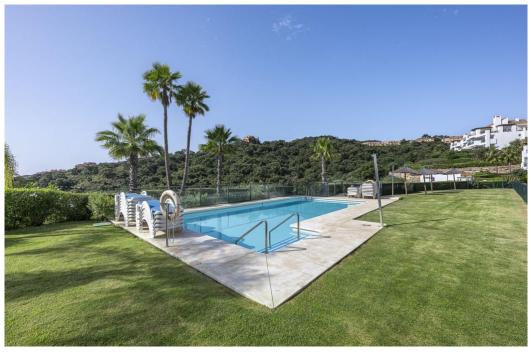

## Апартамент в La Mairena,

Ref: Marbella - 359.000 €

beds: 2 baths: 2 built: 93m2

Amazing Sea View and PRIVATE GARDEN apartment in Elviria Alta / Marbella !! This sunny sea view garden apartment located in "la Mairena / Elviria Alta ", in the east of Marbella, offers a great south / west facing orientation with a private garden and guaranties sunshine specially in wintertime ; the apartment has approx 93 m2 built plus 30 m2 terrace and the private garden part in front of the terrace; the wonderful terrace has crystal curtains and provides "a whole year around use" and is an excellent extension of the living room; the crystal curtains can be opened and closedt totally ; the views of the apartment and the garden / terrace part are wonderful towards the sea ; the apartment is located in a quiet, exclusive residential area which is also close to all amenities! This modern residential complex "la Floresta " is located just a few minutes (about 8 minute drive) from the beach in Elviria; approx 87 m<sup>2</sup> apartment plus 20 m<sup>2</sup> terrace and private garden ; very nice living / dining room; 2 bedrooms (the master bedroom has access to the terrace), 2 bathrooms (a bathroom with bath tub, the second bathroom with shower), fitted kitchen with utility room / storage; air conditioning hot / cold; blinds in the bedrooms; lovely apartment in an exclusive urbanization located in la Mairena / Elviria Alta, gated urbanization with beautiful community pool area; a private parking in the gated urbanization belongs also to the apartment; a membership in the nearby golf club is included / free for the owners in this urbanization; The golf club "El Soto Golf" offers gym, tennis court, 9 hole golf course, paddle tennis court, clubhouse with restaurant etc, to reach the clubhouse is only 2 minutes by car or 12 minute walk from the gated community. The residential complex is characterized by its great view of the nature reserve and the sea, the beautiful tranquillity and nature - and it is only a few minutes (about 7 km, 8 minutes) from the commercial center / supermarket etc located in Elviria. In La Mairena there are se