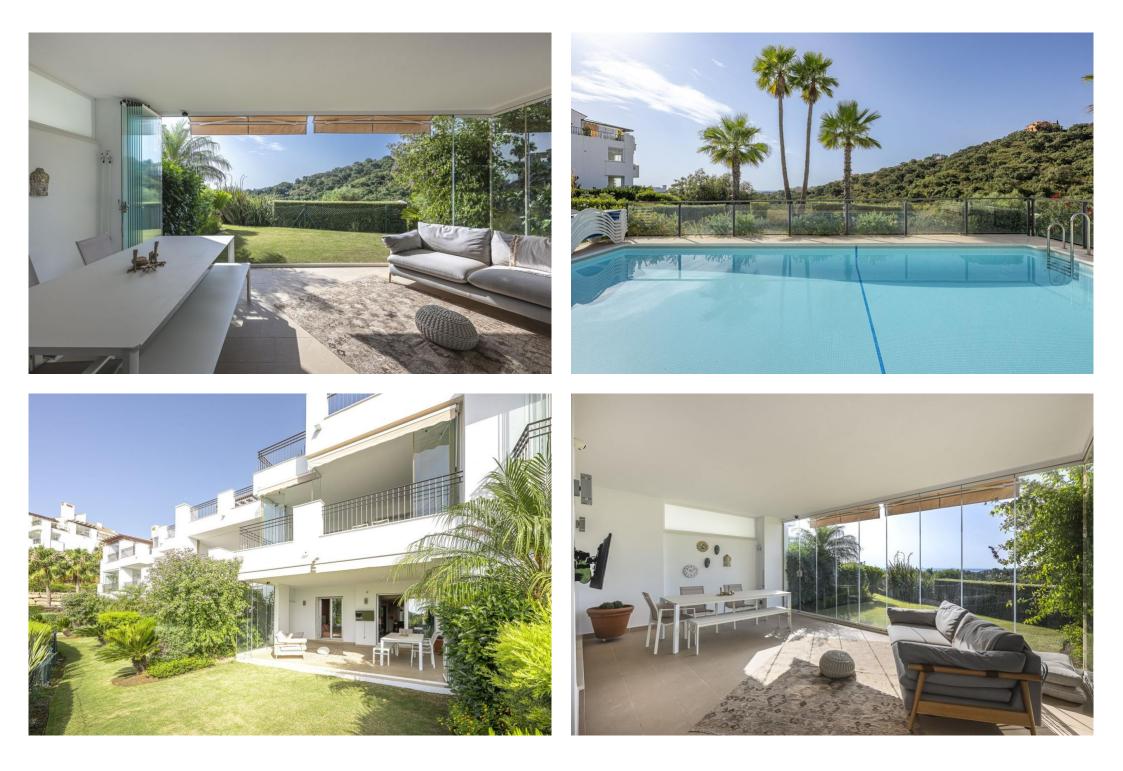

## Апартамент в La Mairena,

Ref: Marbella - 359.000 €

beds: 2 baths: 2 built: 93m2

Amazing Sea View and PRIVATE GARDEN apartment in Elviria Alta / Marbella !! This sunny sea view garden apartment located in "la Mairena / Elviria Alta ", in the east of Marbella, offers a great south / west facing orientation with a private garden and guaranties sunshine specially in wintertime ; the apartment has approx 93 m2 built plus 30 m2 terrace and the private garden part in front of the terrace; the wonderful terrace has crystal curtains and provides "a whole year around use" and is an excellent extension of the living room; the crystal curtains can be opened and closedt totally ; the views of the apartment and the garden / terrace part are wonderful towards the sea ; the apartment is located in a quiet, exclusive residential area which is also close to all amenities! This modern residential complex "la Floresta " is located just a few minutes (about 8 minute drive) from the beach in Elviria; approx 87 m<sup>2</sup> apartment plus 20 m<sup>2</sup> terrace and private garden ; very nice living / dining room; 2 bedrooms (the master bedroom has access to the terrace), 2 bathrooms (a bathroom with bath tub, the second bathroom with shower), fitted kitchen with utility room / storage; air conditioning hot / cold; blinds in the bedrooms; lovely apartment in an exclusive urbanization located in la Mairena / Elviria Alta, gated urbanization with beautiful community pool area; a private parking in the gated urbanization belongs also to the apartment; a membership in the nearby golf club is included / free for the owners in this urbanization; The golf club "El Soto Golf" offers gym, tennis court, 9 hole golf course, paddle tennis court, clubhouse with restaurant etc, to reach the clubhouse is only 2 minutes by car or 12 minute walk from the gated community. The residential complex is characterized by its great view of the nature reserve and the sea, the beautiful tranquillity and nature - and it is only a few minutes (about 7 km, 8 minutes) from the commercial center / supermarket etc located in Elviria. In La Mairena there are se