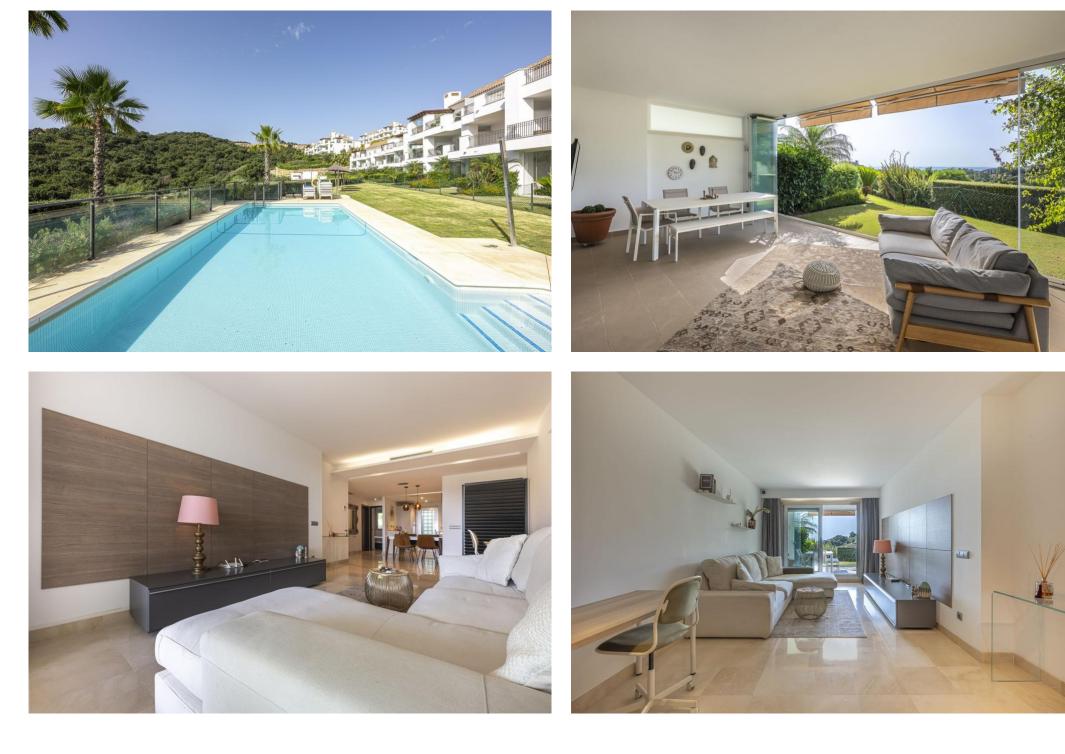

## Апартамент в La Mairena,

Ref: Marbella - 359.000 €

beds: 2 baths: 2 built: 93m2

Amazing Sea View and PRIVATE GARDEN apartment in Elviria Alta / Marbella !! This sunny sea view garden apartment located in "la Mairena / Elviria Alta ", in the east of Marbella, offers a great south / west facing orientation with a private garden and guaranties sunshine specially in wintertime ; the apartment has approx 93 m2 built plus 30 m2 terrace and the private garden part in front of the terrace; the wonderful terrace has crystal curtains and provides "a whole year around use" and is an excellent extension of the living room; the crystal curtains can be opened and closedt totally ; the views of the apartment and the garden / terrace part are wonderful towards the sea ; the apartment is located in a quiet, exclusive residential area which is also close to all amenities! This modern residential complex "la Floresta " is located just a few minutes (about 8 minute drive) from the beach in Elviria; approx 87 m<sup>2</sup> apartment plus 20 m<sup>2</sup> terrace and private garden ; very nice living / dining room; 2 bedrooms (the master bedroom has access to the terrace), 2 bathrooms (a bathroom with bath tub, the second bathroom with shower), fitted kitchen with utility room / storage; air conditioning hot / cold; blinds in the bedrooms; lovely apartment in an exclusive urbanization located in la Mairena / Elviria Alta, gated urbanization with beautiful community pool area; a private parking in the gated urbanization belongs also to the apartment; a membership in the nearby golf club is included / free for the owners in this urbanization; The golf club "El Soto Golf" offers gym, tennis court, 9 hole golf course, paddle tennis court, clubhouse with restaurant etc, to reach the clubhouse is only 2 minutes by car or 12 minute walk from the gated community. The residential complex is characterized by its great view of the nature reserve and the sea, the beautiful tranquillity and nature - and it is only a few minutes (about 7 km, 8 minutes) from the commercial center / supermarket etc located in Elviria. In La Mairena there are se