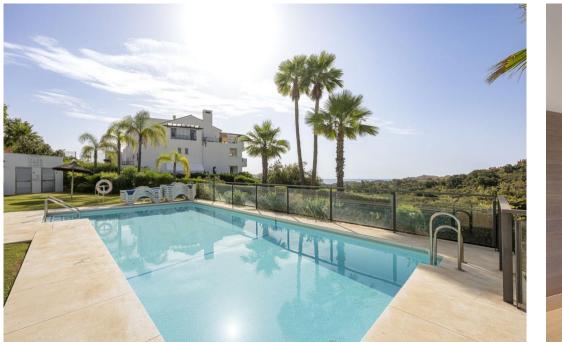

## Апартамент в La Mairena,

Ref: Marbella - 359.000 €

beds: 2 baths: 2 built: 93m2

Amazing Sea View and PRIVATE GARDEN apartment in Elviria Alta / Marbella !! This sunny sea view garden apartment located in "la Mairena / Elviria Alta ", in the east of Marbella, offers a great south / west facing orientation with a private garden and guaranties sunshine specially in wintertime ; the apartment has approx 93 m2 built plus 30 m2 terrace and the private garden part in front of the terrace; the wonderful terrace has crystal curtains and provides "a whole year around use" and is an excellent extension of the living room; the crystal curtains can be opened and closedt totally ; the views of the apartment and the garden / terrace part are wonderful towards the sea ; the apartment is located in a quiet, exclusive residential area which is also close to all amenities! This modern residential complex "la Floresta " is located just a few minutes (about 8 minute drive) from the beach in Elviria; approx 87 m<sup>2</sup> apartment plus 20 m<sup>2</sup> terrace and private garden ; very nice living / dining room; 2 bedrooms (the master bedroom has access to the terrace), 2 bathrooms (a bathroom with bath tub, the second bathroom with shower), fitted kitchen with utility room / storage; air conditioning hot / cold; blinds in the bedrooms; lovely apartment in an exclusive urbanization located in la Mairena / Elviria Alta, gated urbanization with beautiful community pool area; a private parking in the gated urbanization belongs also to the apartment; a membership in the nearby golf club is included / free for the owners in this urbanization; The golf club "El Soto Golf" offers gym, tennis court, 9 hole golf course, paddle tennis court, clubhouse with restaurant etc, to reach the clubhouse is only 2 minutes by car or 12 minute walk from the gated community. The residential complex is characterized by its great view of the nature reserve and the sea, the beautiful tranquillity and nature - and it is only a few minutes (about 7 km, 8 minutes) from the commercial center / supermarket etc located in Elviria. In La Mairena there are se